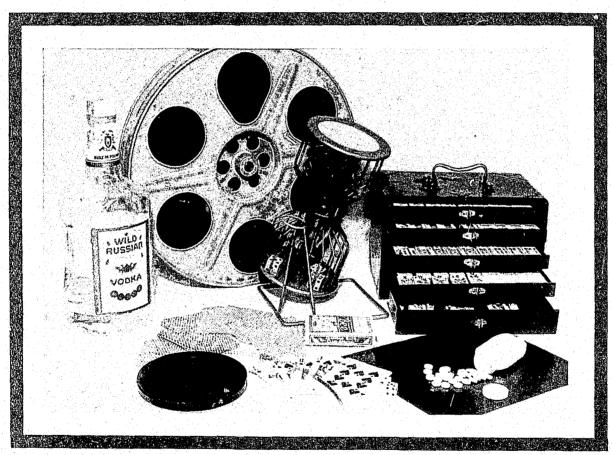

#### Morals

The Liquor Unit cited 42 establishments to the Alcoholic Beverage Control Board for violations and made 125 arrests.

Twenty arrests were made by the Obscenity Unit for violations of Obscenity Laws and eight films were seized from various area theaters.

Investigations in two high schools and one college were made by the School Section of the Narcotic Branch resulting in 26 arrests.

Major gambling figures were arrested during coordinated raids by the Gambling Unit, one of which was the "kingpin" of a 3.5 million dollar gambling operation in Chinatown.