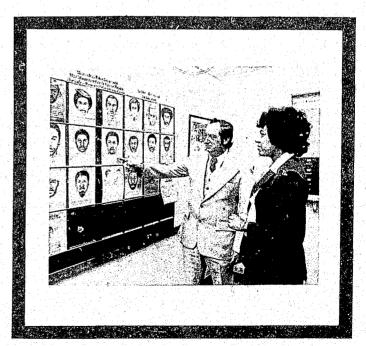

First District's Crime Scene Search Unit established an all time city-wide high of 30 identifications during the month of June 1977.

The Special Projects Unit of the Second District pulled off the third successful "STING" operation known as "TRI-CON." This undercover fencing operation, which was concluded on September 8, 1977, resulted in arrest warrants for 156 subjects, recovery of more than \$1 million in stolen property, and seizure of \$100,000 in cocaine, heroin and other illicit drugs.

A total of 297 lineups were conducted by the Lineup Unit involving 1,931 defendants and 4,128 witnesses.

The Fugilive Unit handled a total of 1,958 fugitive assignments of which 1,948 were closed.

Our Homicide Branch achieved a closure rate of over 80%. Additionally, we experienced the lowest number of criminal homicides in the past seven years.