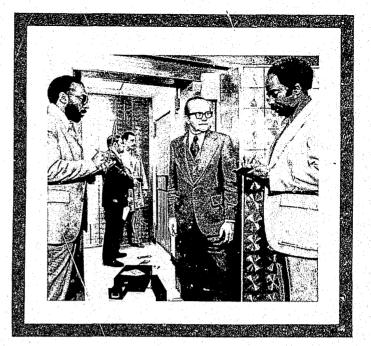

#### **Internal Affairs**

A function of Internal Affairs Division is to investigate attempts to bribe police officers. Here are two IAD investigators advising a member as to the best way to proceed with his case.