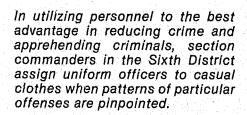

A program involving the use of casual clothes personnel was implemented by the Seventh District in order to reduce mailbox larcenies.

In order to reduce robbery holdups of business establishments in the Seventh District, TAC II (an alarm device that allows one vehicle to monitor as many as twenty businesses at one time) was used and monitored by both uniform and casual clothes personnel.