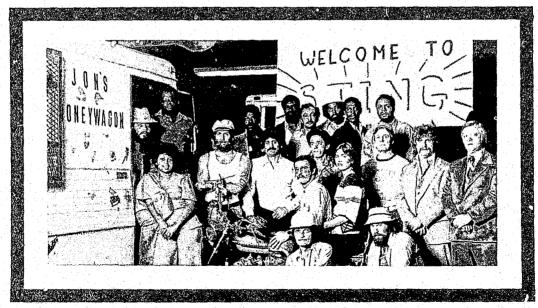

First District's Crime Scene Search Unit established an all time city-wide high of 30 identifications during the month of June 1977.

The Special Projects Unit of the Second District pulled off the third successful "STING" operation known as "TRI-CON." This undercover fencing operation, which was concluded on September 8, 1977, resulted in arrest warrants for 156 subjects, recovery of more than \$1 million in stolen property, and seizure of \$100,000 in cocaine, heroin and other illicit drugs.