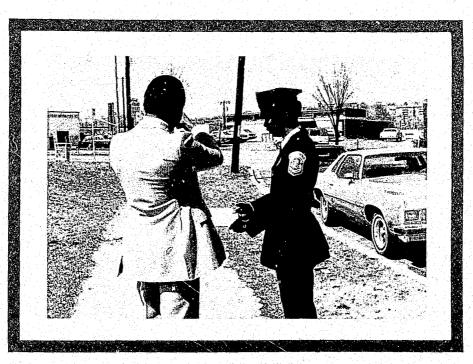

#### **Internal Affairs**

A function of Internal Affairs Division is to investigate attempts to bribe police officers. Here are two IAD investigators advising a member as to the best way to proceed with his case.