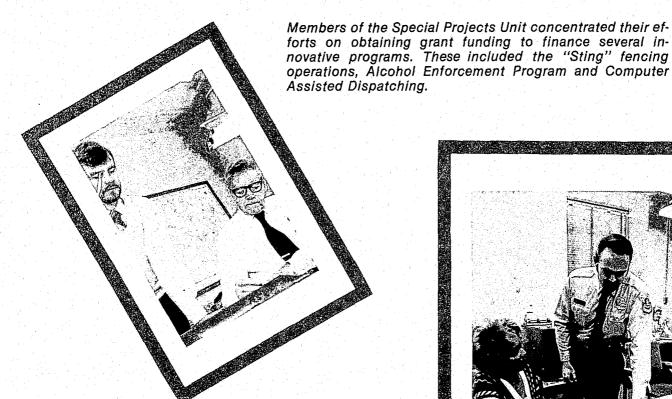

First District's Crime Scene Search Unit established an all time city-wide high of 30 identifications during the month of June 1977.

The Special Projects Unit of the Second District pulled off the third successful "STING" operation known as "TRI-CON." This undercover fencing operation, which was concluded on September 8, 1977, resulted in arrest warrants for 156 subjects, recovery of more than \$1 million in stolen property, and seizure of \$100,000 in cocaine, heroin and other illicit drugs.

#### **Internal Affairs**

A function of Internal Affairs Division is to investigate attempts to bribe police officers. Here are two IAD investigators advising a member as to the best way to proceed with his case.