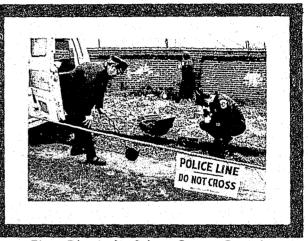

First District's Crime Scene Search Unit established an all time city-wide high of 30 identifications during the month of June 1977.

The Special Projects Unit of the Second District pulled off the third successful "STING" operation known as "TRI-CON." This undercover fencing operation, which was concluded on September 8, 1977, resulted in arrest warrants for 156 subjects, recovery of more than \$1 million in stolen property, and seizure of \$100,000 in cocaine, heroin and other illicit drugs.