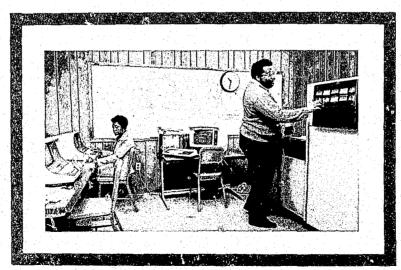

Members of the Metropolitan Police Reserve Corps donate their time and talents to the department. This reserve officer, assigned to the Second District, assists the station crew by operating the switchboard.