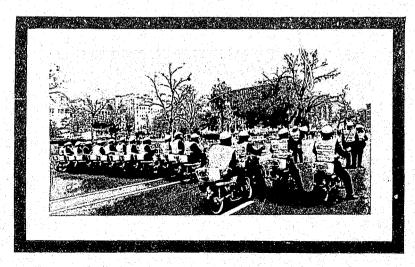

The Special Events Section handled 957 escort and security details for such dignitaries as the President of the United States, the Vice-President, the Mayor, Foreign Heads of State and Diplomats.

In addition to their regularly assigned duties, members of the Special Projects and Special Events Sections can also be found standing ready should their services be needed at any demonstration, parade or other major event.