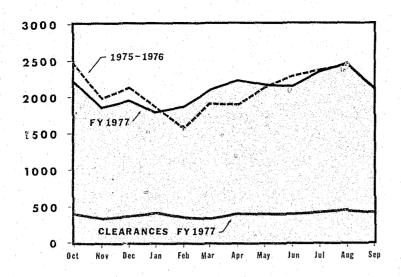

## **Data Processing**

The Traffic Analysis Section compiles statistics on all traffic accidents, monitors high accident areas and provides information as to causing factors on a monthly basis.

Computer equipment to support the Computer Assisted Dispatching System has been installed, and the basic software programming has been developed and is in the testing stage.