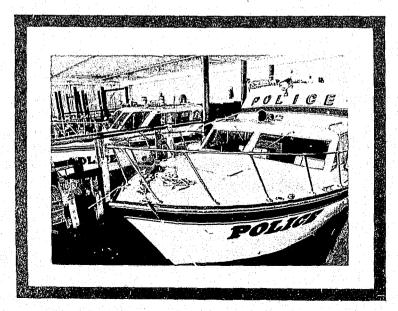

The Helicopter Branch, which currently has 4 operational helicopters, flew a total of 2,956.1 hours.

The Explosive Ordnance Section destroyed over 2,300 explosive, chemical and incendiary devices.

The Harbor Unit patrolled 19,234 miles, rescuing 806 persons and assisting 207 disabled boats.