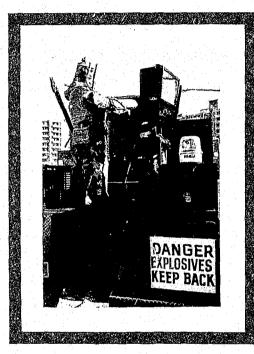

The Helicopter Branch, which currently has 4 operational helicopters, flew a total of 2,956.1 hours.

The Explosive Ordnance Section destroyed over 2,300 explosive, chemical and incendiary devices.

The Harbor Unit patrolled 19,234 miles, rescuing 806 persons and assisting 207 disabled boats.