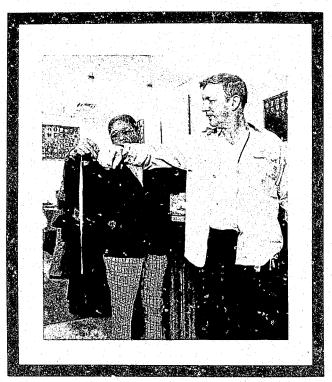

#### **Internal Affairs**

A function of Internal Affairs Division is to investigate attempts to bribe police officers. Here are two IAD investigators advising a member as to the best way to proceed with his case.