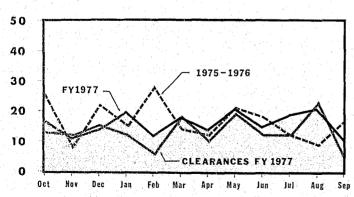

A total of 297 lineups were conducted by the Lineup Unit involving 1,931 defendants and 4,128 witnesses.

The Fugilive Unit handled a total of 1,958 fugitive assignments of which 1,948 were closed.

Our Homicide Branch achieved a closure rate of over 80%. Additionally, we experienced the lowest number of criminal homicides in the past seven years.