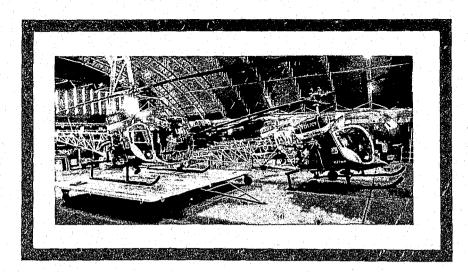

The Helicopter Branch, which currently has 4 operational helicopters, flew a total of 2,956.1 hours.

The Explosive Ordnance Section destroyed over 2,300 explosive, chemical and incendiary devices.

The Harbor Unit patrolled 19,234 miles, rescuing 806 persons and assisting 207 disabled boats.