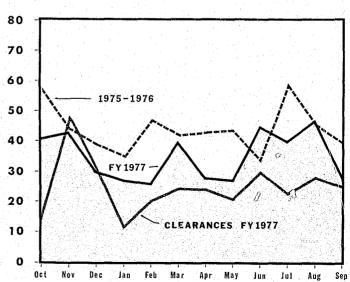

A total of 297 lineups were conducted by the Lineup Unit involving 1,931 defendants and 4,128 witnesses.

The Fugilive Unit handled a total of 1,958 fugitive assignments of which 1,948 were closed.

Our Homicide Branch achieved a closure rate of over 80%. Additionally, we experienced the lowest number of criminal homicides in the past seven years.