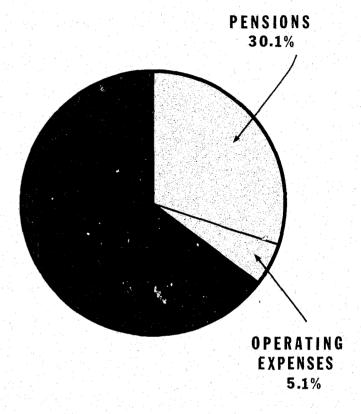

The Office of Finance and Management computerized accounting operations. Management will now be able to monitor the expenditure of funds more accurately, and make timely adjustments in order to meet budgetary constraints.