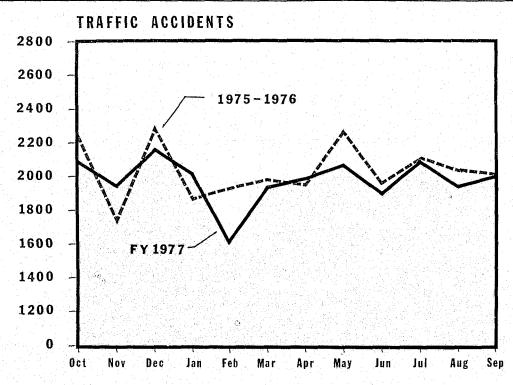

# Traffic-Special Operations

The lowest traffic fatality rate since 1961 was achieved due to the increased efforts in the area of traffic enforcement and safety programs.

"Rush Hour" streets are cleared of all vehicles during peak hours to expedite the flow of traffic in and out of the city.

## **Data Processing**

The Traffic Analysis Section compiles statistics on all traffic accidents, monitors high accident areas and provides information as to causing factors on a monthly basis.

Computer equipment to support the Computer Assisted Dispatching System has been installed, and the basic software programming has been developed and is in the testing stage.