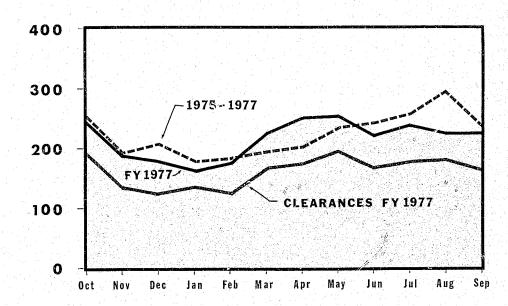

A total of 297 lineups were conducted by the Lineup Unit involving 1,931 defendants and 4,128 witnesses.

The Fugilive Unit handled a total of 1,958 fugitive assignments of which 1,948 were closed.

Our Homicide Branch achieved a closure rate of over 80%. Additionally, we experienced the lowest number of criminal homicides in the past seven years.