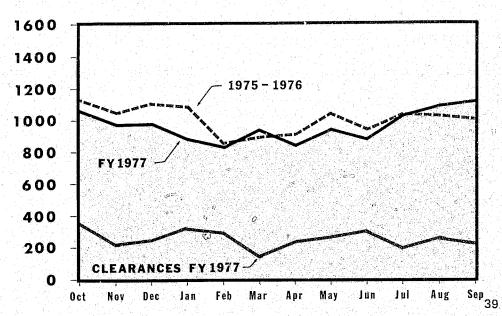

## **Data Processing**

The Traffic Analysis Section compiles statistics on all traffic accidents, monitors high accident areas and provides information as to causing factors on a monthly basis.

Computer equipment to support the Computer Assisted Dispatching System has been installed, and the basic software programming has been developed and is in the testing stage.