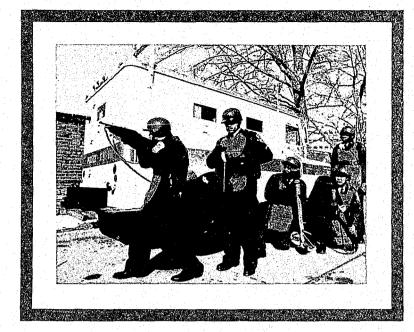

The Special Projects Section was involved in 11 barricaded criminal type situations. Due to the highly disciplined, motivated and restrained team effort, all 11 situations were handled successfully with a minimum amount of injuries and no loss of life after arrival of the unit on the scene.