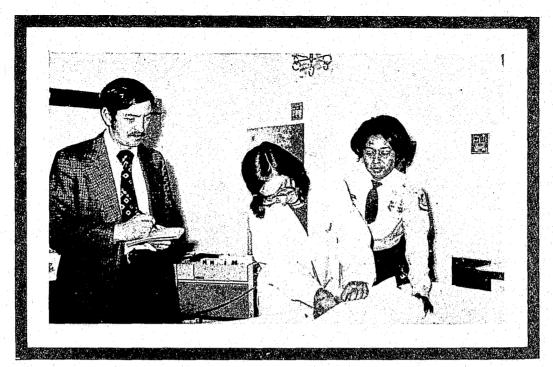

#### **Internal Affairs**

A function of Internal Affairs Division is to investigate attempts to bribe police officers. Here are two IAD investigators advising a member as to the best way to proceed with his case.