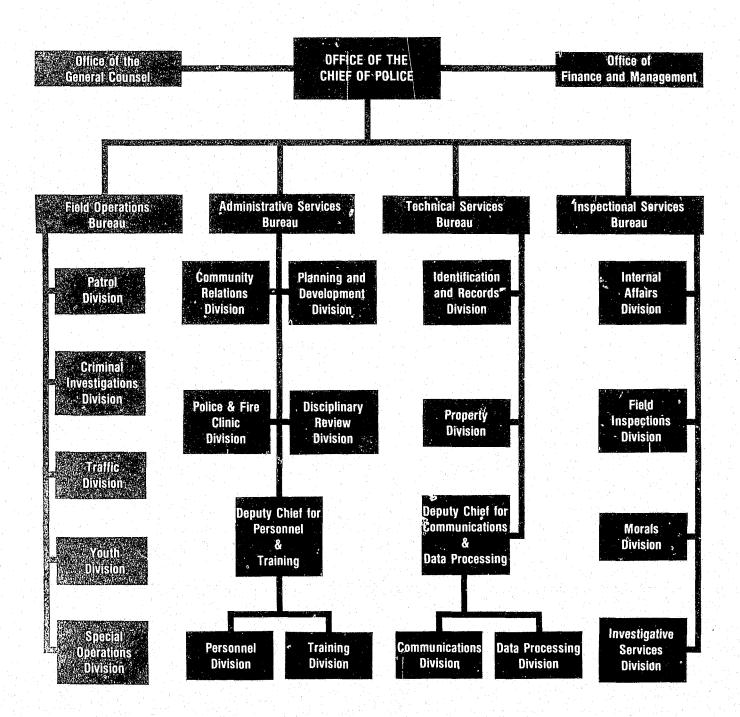

## Organization

## Field Operations Bureau

Assistant Chief Bernard D. Crooke, Jr. Field Operations Officer

The Field Operations Officer provides the direction, coordination and control necessary to insure the successful accomplishment of the mission and functions of that bureau. The Field Operations Bureau provides services in the following areas:

#### **Administrative Services Bureau**

Assistant Chief Maurice T. Turner
Administrative Services Officer

The Administrative Services Officer provides the direction, coordination and control necessary to insure the successful accomplishment of the mission and functions of that bureau. The Administrative Services Bureau provides services in the following areas:

#### **Technical Services Bureau**

Assistant Chief John S. Hughes Technical Services Officer

The Technical Services Officer provides the direction, coordination and control necessary to insure the successful accomplishment of the mission and functions of that bureau. The Technical Services Bureau provides services in the following areas:

### Inspectional Services Bureau

Assistant Chief Robert L. Rabe Inspectional Services Officer

The Inspectional Services Officer provides the direction, coordination and control necessary to insure the successful accomplishment of the mission and functions of that bureau. The Inspectional Services Bureau provides services in the following areas: