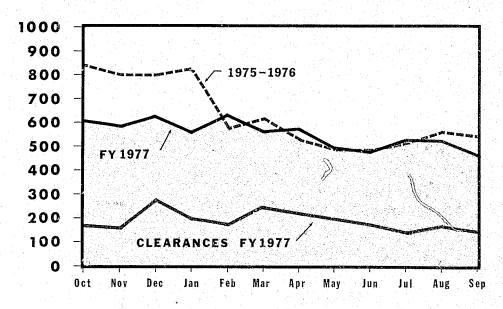

A total of 297 lineups were conducted by the Lineup Unit involving 1,931 defendants and 4,128 witnesses.

The Fugilive Unit handled a total of 1,958 fugitive assignments of which 1,948 were closed.

Our Homicide Branch achieved a closure rate of over 80%. Additionally, we experienced the lowest number of criminal homicides in the past seven years.