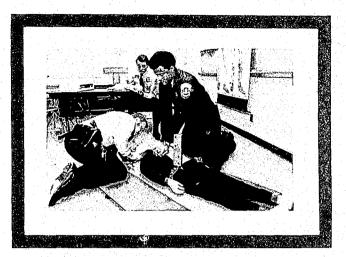

#### **Internal Affairs**

A function of Internal Affairs Division is to investigate attempts to bribe police officers. Here are two IAD investigators advising a member as to the best way to proceed with his case.