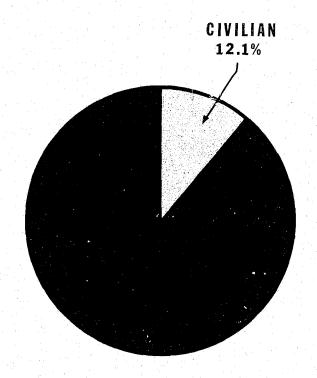

The Office of Finance and Management computerized accounting operations. Management will now be able to monitor the expenditure of funds more accurately, and make timely adjustments in order to meet budgetary constraints.