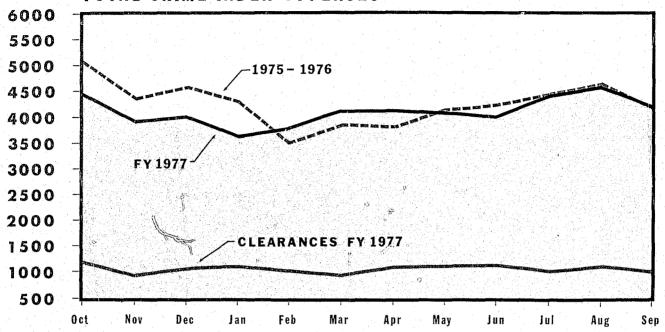

The Telephone Reporting Unit has expanded its services to include Grand Larceny from Auto, Petit Larceny and Hit and Run reports. Out of the 28,841 calls for police that TRU handled, . 15,785 reports were taken relieving the patrol officer for other duties.

The Operations Branch received over 1,000,000 "911" emergency calls this year. Due to the increased efficiency of the dispatchers, 95% of these calls were answered instantaneously while the average waiting time of the remaining 5% was only 3.6 seconds.