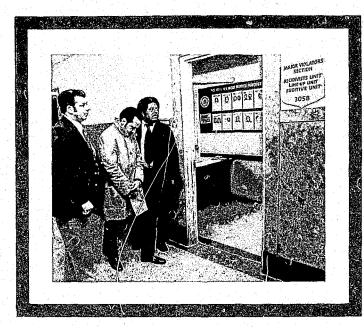

#### **Internal Affairs**

A function of Internal Affairs Division is to investigate attempts to bribe police officers. Here are two IAD investigators advising a member as to the best way to proceed with his case.