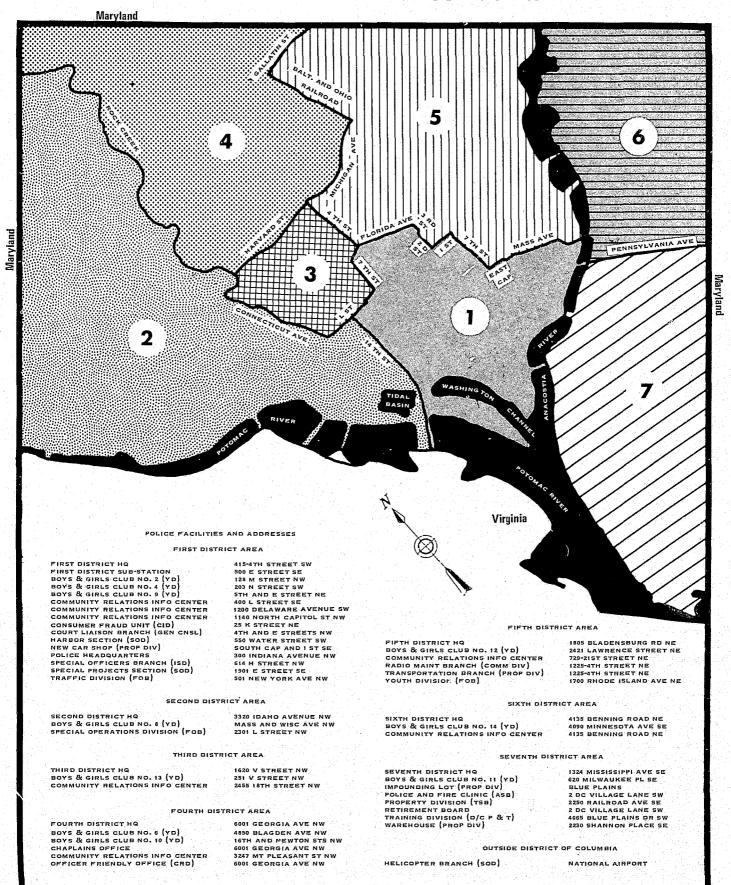

#### Patrol

Parking lots in the First District were given special attention in order to monitor Larceny from Auto offenses. Strict enforcement of Police Regulations concerning parking lots and their attendants, and the distribution of flyers concerning larcenies resulted in a 50% reduction in this crime for the First District.

Five special footbeats were established in the Second District to handle traffic and minor complaints thus releasing scout cars for more serious calls.

Third District's team was this year's baseball champions—walking away with all the top trophies.

Radar operations were instituted in the Fourth District to reduce speed violations.

A Civilian Observer Program designed to assist the police through the observation and prompt reporting of criminal activity by trained citizens has been implemented by the Fifth District.

Combined efforts of the First District Patrol Section and the Community Services Section reduced truancy and shoplifting when officers patrolled the downtown business district where they apprehended truants and returned them to school.

Twenty youngsters enjoyed a one-day, sightseeing excursion to New York City thanks to the Fifth District.

In an effort to offset youth inactivity during the summer months, the Third District implemented various sports programs. Funds for equipment and trophies were supplied by concerned citizens and local business representatives.

A program involving the use of casual clothes personnel was implemented by the Seventh District in order to reduce mailbox larcenies.

In order to reduce robbery holdups of business establishments in the Seventh District, TAC II (an alarm device that allows one vehicle to monitor as many as twenty businesses at one time) was used and monitored by both uniform and casual clothes personnel.

Members of the Sixth District gave so that needy children would get to enjoy Christmas.

Fourth District has established a permanent midnight section. Some benefits have been more officers on duty at peak times, reduced sick leave and higher morale. The Patrol Officer's Handbook, designed and used by members of the Fourth District, is an easy reference guide that assists patrol officers in the reporting and handling of various police tasks.