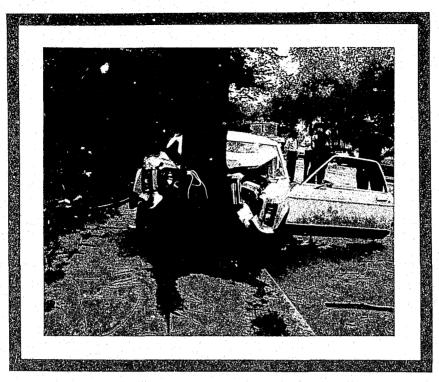

# Traffic-Special Operations

The lowest traffic fatality rate since 1961 was achieved due to the increased efforts in the area of traffic enforcement and safety programs.

"Rush Hour" streets are cleared of all vehicles during peak hours to expedite the flow of traffic in and out of the city.