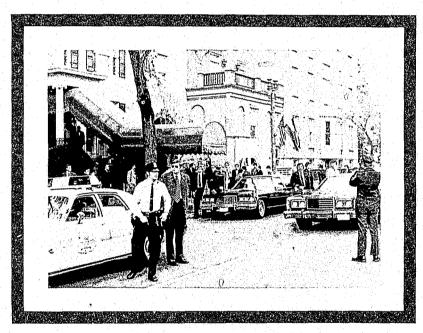

The Special Events Section handled 957 escort and security details for such dignitaries as the President of the United States, the Vice-President, the Mayor, Foreign Heads of State and Diplomats.

In addition to their regularly assigned duties, members of the Special Projects and Special Events Sections can also be found standing ready should their services be needed at any demonstration, parade or other major event.