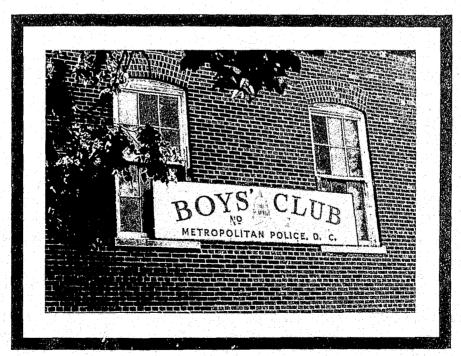

A 5 year campaign to raise \$5 million for the Police Boys' and Girls' Club (official name as of October 1977) was started. Monies will be used to replace 8 of the 10 clubhouses, purchase equipment and restore Camp Brown in Scotland, Md.