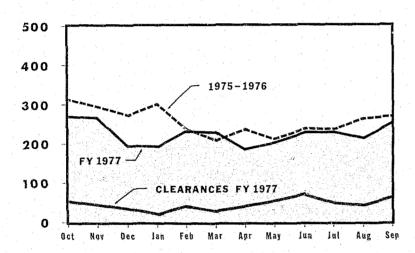

## **Data Processing**

The Traffic Analysis Section compiles statistics on all traffic accidents, monitors high accident areas and provides information as to causing factors on a monthly basis.

Computer equipment to support the Computer Assisted Dispatching System has been installed, and the basic software programming has been developed and is in the testing stage.