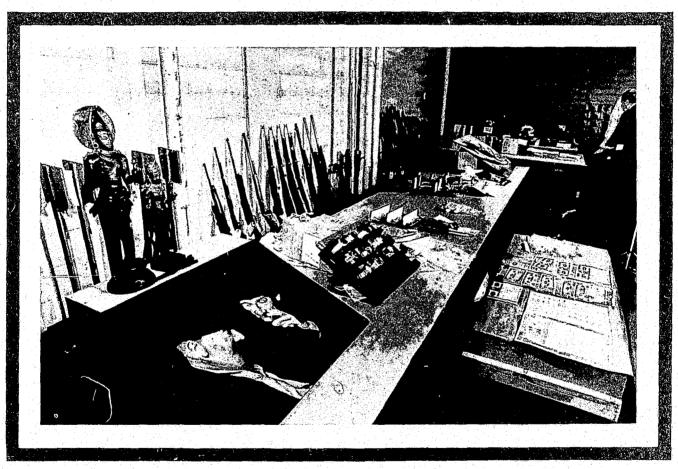

#### Morals

The Liquor Unit cited 42 establishments to the Alcoholic Beverage Control Board for violations and made 125 arrests.

Twenty arrests were made by the Obscenity Unit for violations of Obscenity Laws and eight films were seized from various area theaters.

Investigations in two high schools and one college were made by the School Section of the Narcotic Branch resulting in 26 arrests.

Major gambling figures were arrested during coordinated raids by the Gambling Unit, one of which was the "kingpin" of a 3.5 million dollar gambling operation in Chinatown.