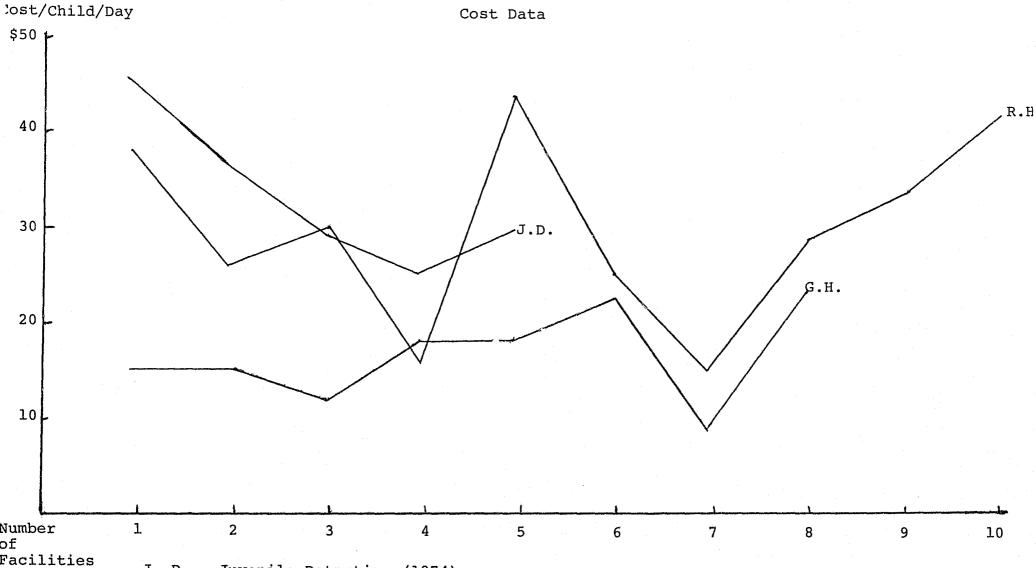

29 33 41 Average-\$29.50                          |

| Youth Services Number | (1974 Data) |
|-----------------------|-------------|
| 1                     | \$2         |
| 2                     | 5           |
| 3                     | 32          |
| 4                     | N/A         |

There was no breakdown of cost/day for a child in training schools. However it is estimated to be \$14.67. This was calculated by dividing the total budget by the annual population divided by 365. This is 1974 data.

On the following page there is a graphical demonstration of group homes, juvenile detention centers, residential facilities cost/day and the average cost for training schools.

\*1 Group Homes exclusively funded by LEAA.

\*2 These residential facilities are not LEAA funded Group Homes.



J. D. - Juvenile Detention (1974)
R. H. - Residential Homes not funded by LEAA (1974)
G. H. - Group Homes funded by LEAA (1973-75)



T. S. - Training Schools
G. H. - Group Homes funded by LEAA
R. H. - Residential Homes not funded by LEAA
J. D. - Juvenile Detention

The two charts reveal that training schools cost less, per child, to provide their services. They are \$2.18 cheaper than group homes in treating each child. Group homes, funded by LEAA, are \$12.65 cheaper, per child, in their treatment program than other residential homes.

Since these group homes, funded by LEAA began operations between 1973-75 it is feasible to project a further decline in treating each child. The majority of these homes also began operations in 1975 making them a newer project than training schools which