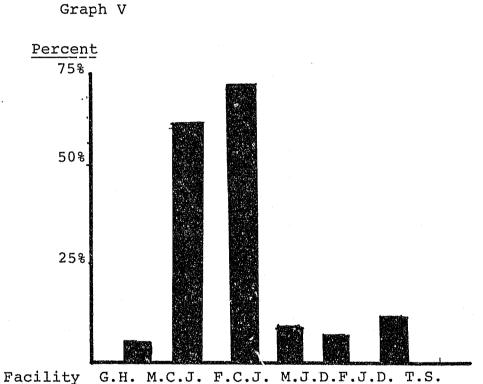

#### Introduction:

The following charts examine each Group Home individually which accepted their first child between 1973-75. The majority of the information in this report is based on these charts.

These charts should furnish additional insight into the effectiveness of the operations of the Group Homes.

Each responding Group Home is broken down from the first child accepted up until June 30, 1976.

Some Group Homes did not provide complete responses to this questionnaire. This is due to the lack of current up-to-date records.