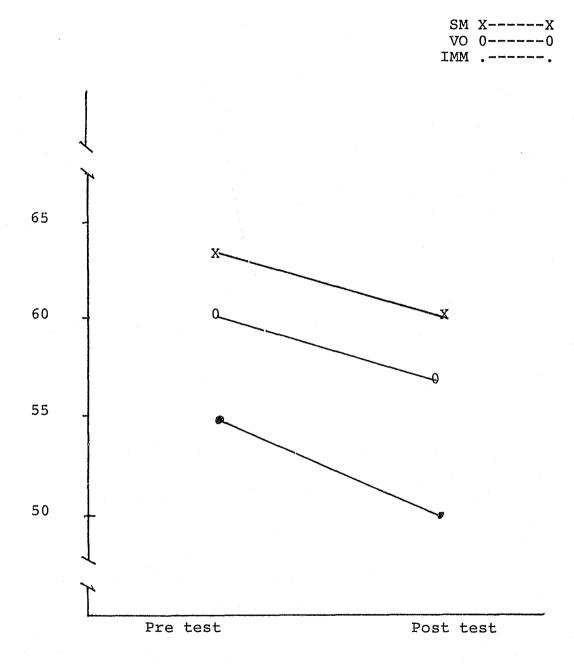

test administrations of the Jesness. The means of Social Maladjustment, pre and post respectively are 62.5 and 59.9; Value Orientation, pre and post, 59.5 and 56.3; and Immaturity, pre and post, 55.3 and 49.2.

Results of the comparison of pre-treatment Jesness scores on children completing treatment and those failing to complete treatment are summarized in Table 1 which presents the data from an analysis of variance on that data. No significant F ratios were obtained:  $F_A = 1.81.05$ ;  $F_B = 0.93$ , .05;  $F_{A \times B} = 0.07$ , .05.

Finally, follow-up data on the 38 children in the program, whether successfully completing the program or not, on whom follow-up data was available indicates that 6 have since had further trouble with the law, resulting in a recidivism rate of 15.7%.



Test Administration

Figure 1. Means score on the pre and post measures on three scales of the Jesness Inventory: Social maladjustment (SM), Value Orientation (V0), and Immaturity (IMM).

Table 1

## Analysis of Variance of Pre-Treatment Jesness Scores with Children Completing Treatment and Those Not Completing Treatment

| SS       | đf                                    | MS                              | F                                                                        | F                                                                                       |
|----------|---------------------------------------|---------------------------------|--------------------------------------------------------------------------|-------------------------------------------------------------