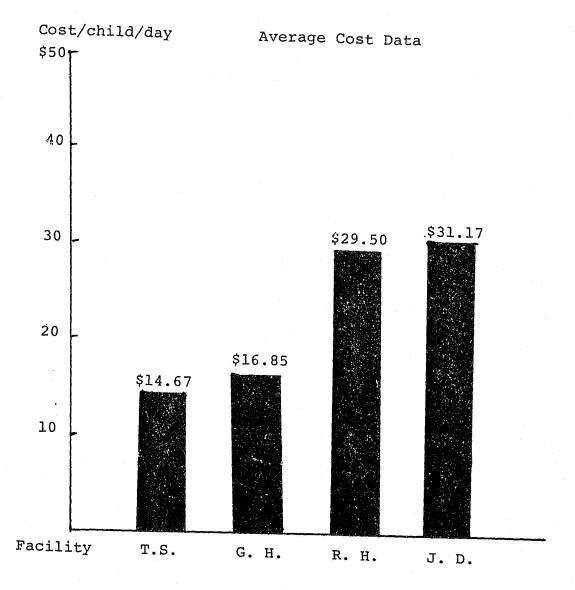

1                     | \$2         |
| 2                     | 5           |
| 3                     | 32          |
| 4                     | N/A         |

There was no breakdown of cost/day for a child in training schools. However it is estimated to be \$14.67. This was calculated by dividing the total budget by the annual population divided by 365. This is 1974 data.

On the following page there is a graphical demonstration of group homes, juvenile detention centers, residential facilities cost/day and the average cost for training schools.

\*1 Group Homes exclusively funded by LEAA.

\*2 These residential facilities are not LEAA funded Group Homes.



J. D. - Juvenile Detention (1974)
R. H. - Residential Homes not funded by LEAA (1974)
G. H. - Group Homes funded by LEAA (1973-75)



T. S. - Training Schools
G. H. - Group Homes funded by LEAA
R. H. - Residential Homes not funded by LEAA
J. D. - Juvenile Detention

The two charts reveal that training schools cost less, per child, to provide their services. They are \$2.18 cheaper than group homes in treating each child. Group homes, funded by LEAA, are \$12.65 cheaper, per child, in their treatment program than other residential homes.

Since these group homes, funded by LEAA began operations between 1973-75 it is feasible to project a further decline in treating each child. The majority of these homes also began operations in 1975 making them a newer project than training schools which means higher cost in the beginning years.

There was one group home beginning operations in 1973, two in 1974, and five in 1975. Ther