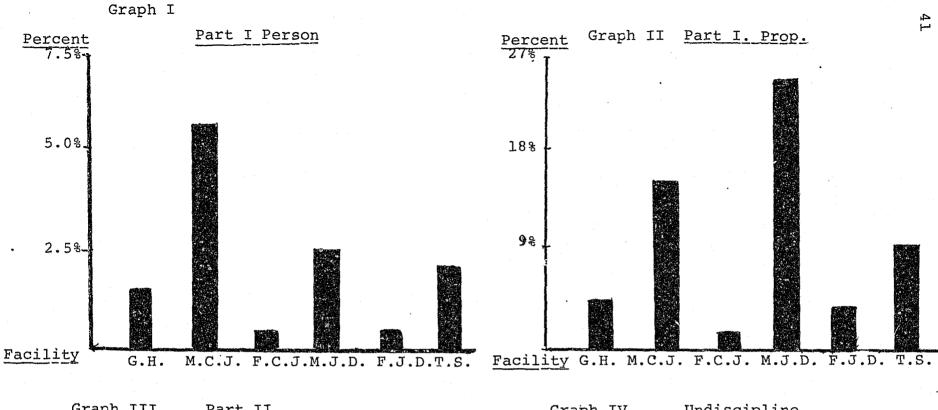

#### Introduction:

The following charts examine each Group Home individually which accepted their first child between 1973-75. The majority of the information in this report is based on these charts.

These charts should furnish additional insight into the effectiveness of the operations of the Group Homes.

Each responding Group Home is broken down from the first child accepted up until June 30, 1976.

Some Group Homes did not provide complete responses to this questionnaire. This is due to the lack of current up-to-date records.