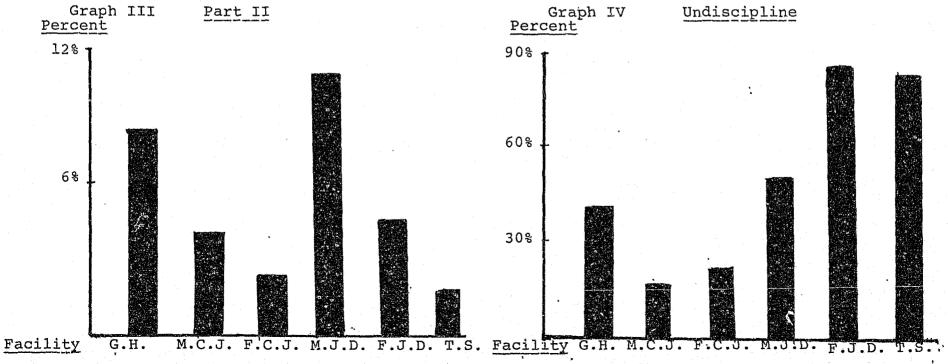

#### Introduction:

The following charts examine each Group Home individually which accepted their first child between 1973-75. The majority of the information in this report is based on these charts.

These charts should furnish additional insight into the effectiveness of the operations of the Group Homes.

Each responding Group Home is broken down from the first child accepted up until June 30, 1976.

Some Group Homes did not provide complete responses to this questionnaire. This is due to the lack of current up-to-date records.