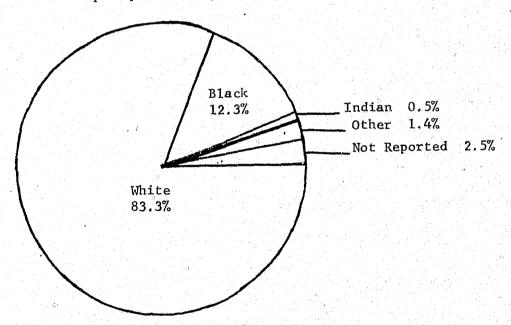

Sedgwick County are for official dispositions. Table 7 also reflects that in Sedgwick County the majority of those detained are held in jail or the police station. Only 6.2 percent of the Sedgwick County referrals are held in the detention home; this compares with 6.0 percent held in the detention home during 1973, 12.2 percent in 1972 and 26.9 percent in 1971. Among those delinquency cases in Kansas which received some type of detention, the majority (55.3 percent) received care in jail or a police station; 34.0 percent were kept in a detention home; 2.1 percent were detained in foster family homes only; 8.2 percent in other places; and 0.4 percent were held in two or more of the above places.

CHART III

Distribution of Race of Juveniles Referred for Delinquency Offenses, Kansas, 1975



|              | Total<br>All |              |          |         |           |           |
|--------------|--------------|--------------|----------|---------|-----------|-----------|
|              | Courts       | Johnson      | Sedgwick | Shawnee | Wyandotte | All Other |
| Total        | 100.0%       | 100.0%       | 100.0%   | 100.0%  | 100.0%    | 100.0%    |
| White        | 83.3         | 98.3         | 77.1     | 75.6    | 62.8      | 88.4      |
| Negro        | 12.3         | 0.9          | 18.7     | 17.7    | ⇒ 36.1    | 5.2       |
| Indian       | 0.5          | u <b>-</b> * | 1.3      | 1.2     | 0.0       | 0.6       |
| Other        | 1.4          | 0.2          | 2.4      | 2.5     | 0.9       | . 1.5     |
| Not Reported | 2.5          | .0.6         | 0.5      | 3.0