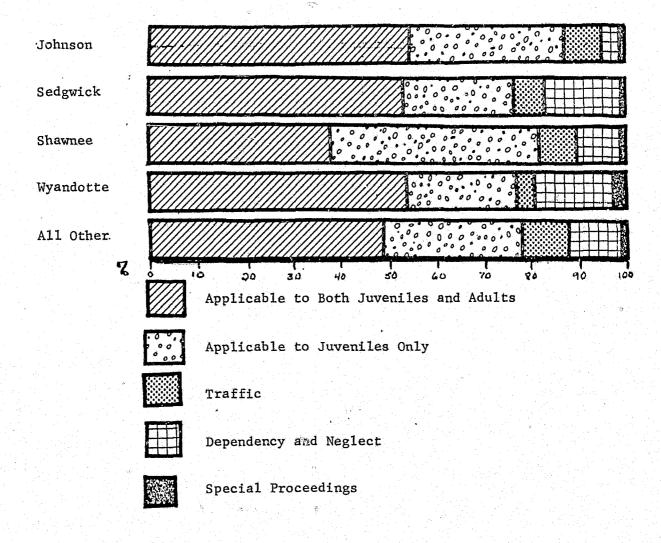

<sup>\*</sup>Type of case was not reported for 9 cases.

Type of Cases - Because juvenile courts handle several types of cases, it is interesting to compare the distribution of cases by type in the different jurisdictions. CHART I gives a percentage distribution of the types of cases handled by Kansas's four largest courts and a combination of the remaining 95 courts reporting. It is significant that delinquency offenses (excluding traffic) account for the vast majority of juvenile dispositions in all courts. Each of the four largest courts, as well as many of the smaller ones, reported some special proceedings during 1975. Cases classified as 'special proceedings' frequently involve determination of custody, application for consent to marry, or request to enlist in the armed forces. Only a few adoption proceedings were reported, although this actually is the special proceeding most often handled by courts having the responsibility of dealing with children's cases. In Kansas, however, probate courts are charged with this responsibility.

#### CHART I

Distribution by Percentage of Cases Disposed of by the Juvenile Courts 4 Metropolitan Areas and All Others Reporting, Kansas, 1975