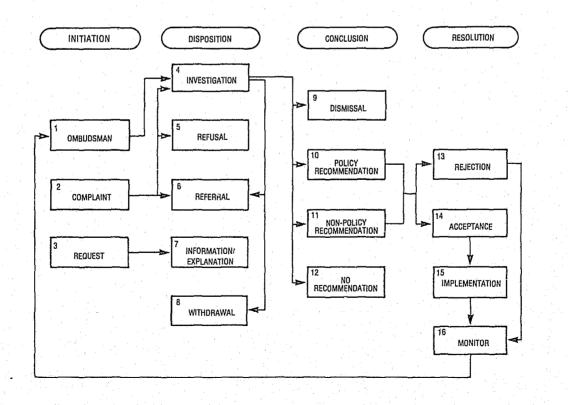

|  |     |   |   |  |     |      |          |   |   |   |  |    |   |   |     |          |  |   | 1       |     |
|--|-----|---|---|--|-----|------|----------|---|---|---|--|----|---|---|-----|----------|--|---|---------|-----|
|  |     |   |   |  |     |      | <br>. مر |   |   |   |  |    |   |   |     |          |  |   | 1       |     |
|  |     |   |   |  |     | £. ~ | <br>•    |   |   | , |  |    |   |   |     |          |  |   |         |     |
|  |     |   |   |  |     |      | ,        |   |   |   |  |    |   |   |     |          |  | , | ì       |     |
|  |     |   |   |  |     |      |          |   |   |   |  |    | 1 |   |     |          |  |   |         |     |
|  |     |   |   |  |     |      |          |   |   |   |  |    |   |   |     |          |  |   |         |     |
|  |     |   |   |  |     |      |          |   |   |   |  |    |   |   |     |          |  |   |         |     |
|  |     |   |   |  |     |      |          |   |   |   |  |    |   |   |     |          |  |   |         |     |
|  |     |   |   |  |     |      |          |   |   |   |  |    |   |   |     |          |  |   | . 1     |     |
|  |     |   |   |  | • . |      |          |   |   |   |  |    |   |   |     |          |  |   |         |     |
|  |     |   |   |  |     |      |          |   |   |   |  |    |   |   |     |          |  |   | i       |     |
|  |     |   |   |  |     |      |          |   |   |   |  |    |   |   | . • |          |  |   | $\cdot$ |     |
|  |     |   |   |  |     |      |          |   |   |   |  |    |   |   |     |          |  |   |         |     |
|  |     |   |   |  |     |      |          |   |   |   |  |    |   |   |     |          |  |   | 1       |     |
|  |     |   | ı |  |     |      |          |   |   |   |  |    |   |   |     |          |  |   |         |     |
|  |     |   |   |  |     |      |          |   |   |   |  |    |   |   |     |          |  |   |         | 1   |
|  |     |   |   |  |     |      |          |   |   |   |  |    |   |   |     |          |  |   |         |     |
|  |     |   |   |  |     |      |          |   |   |   |  |    |   |   |     |          |  |   |         | 1   |
|  |     |   |   |  |     |      |          |   |   |   |  |    |   |   |     |          |  |   | ,       | ,   |
|  |     |   |   |  |     |      |          |   |   |   |  |    |   |   |     |          |  |   |         | 1   |
|  |     |   |   |  |     |      |          |   | ' |   |  |    |   |   |     |          |  |   | ,       | . ! |
|  |     |   |   |  |     |      |          |   |   |   |  |    |   |   |     |          |  |   |         |     |
|  |     |   |   |  |     |      |          |   |   |   |  |    |   |   |     |          |  |   |         | 1   |
|  |     |   |   |  |     |      | ,        |   |   |   |  |    |   |   |     |          |  |   |         |     |
|  |     |   |   |  |     |      |          |   |   |   |  |    |   |   |     |          |  |   |         | . 1 |
|  |     |   |   |  |     |      |          |   |   |   |  | ,  |   |   |     |          |  |   |         | . 1 |
|  |     |   |   |  |     |      |          |   |   |   |  |    |   |   |     |          |  |   |         |     |
|  |     |   |   |  |     |      |          |   |   |   |  |    |   |   |     |          |  |   |         |     |
|  |     |   |   |  |     |      |          |   |   |   |  |    |   |   |     |          |  |   |         |     |
|  |     |   |   |  |     |      |          |   |   |   |  |    |   |   |     |          |  |   |         |     |
|  |     |   |   |  |     |      |          |   |   |   |  |    |   |   |     |          |  |   |         |     |
|  |     |   |   |  |     |      |          |   |   |   |  |    |   |   |     |          |  |   |         |     |
|  |     |   |   |  |     |      |          |   |   |   |  |    |   |   |     |          |  |   |         |     |
|  |     |   |   |  |     |      |          |   |   |   |  |    |   |   |     |          |  |   |         |     |
|  |     |   |   |  |     |      |          |   |   |   |  |    |   |   |     |          |  |   |         |     |
|  |     |   |   |  |     |      |          | , |   |   |  |    |   |   |     |          |  |   | ,       |     |
|  |     |   |   |  |     |      | ,        |   |   |   |  |    |   |   |     |          |  |   | ,       | 1   |
|  |     |   |   |  |     |      |          |   |   |   |  |    |   |   |     |          |  |   |         |     |
|  |     |   |   |  |     |      |          |   |   |   |  | į. |   |   |     |          |  |   |         |     |
|  |     |   |   |  |     |      |          |   |   |   |  |    |   |   |     |          |  |   |         |     |
|  |     |   |   |  |     |      |          |   |   |   |  |    |   |   |     |          |  |   | ,       |     |
|  |     |   |   |  |     |      |          |   |   |   |  |    |   |   |     |          |  |   |         |     |
|  |     |   |   |  |     |      |          | 4 |   |   |  |    |   |   |     |          |  |   |         |     |
|  |     |   |   |  |     |      |          |   |   | 7 |  |    |   |   |     |          |  |   |         |     |
|  |     |   |   |  |     |      |          |   |   |   |  |    |   |   |     |          |  |   |         |     |
|  |     |   |   |  |     |      |          |   |   |   |  |    |   |   |     |          |  |   |         |     |
|  |     | , |   |  |     |      |          |   |   |   |  |    |   |   |     |          |  |   |         |     |
|  |     |   |   |  |     |      |          |   |   |   |  |    |   |   |     |          |  |   |         |     |
|  | 200 |   |   |  |     |      |          |   |   |   |  |    |   |   |     |          |  |   |         |     |
|  | - 1 |   |   |  |     |      |          |   |   |   |  |    |   |   |     |          |  |   |         |     |
|  |     |   |   |  |     |      |          |   |   |   |  |    |   |   |     | - 1<br>1 |  |   |         |     |
|  |     |   |   |  |     |      |          |   |   |   |  |    |   | : |     |          |  |   |         |     |
|  |     |   |   |  |     |      | 1.5      |   |   |   |  |    |   |   |     |          |  |   |         |     |
|  |     |   |   |  |     |      |          |   |   |   |  |    |   |   |     |          |  |   | 1.6     | •   |
|  |     |   |   |  |     |      | 6.3      |   |   |   |  |    |   |   |     |          |  |   |         |     |