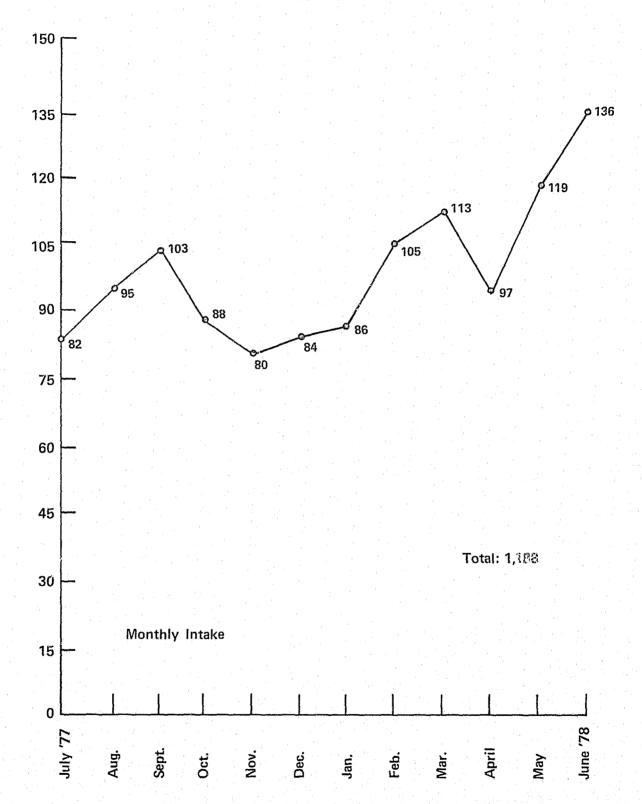

|  |     |   |   |  |     |      |          |   |   |   |  |    |   |   |     |          |  |   | 1       |     |
|--|-----|---|---|--|-----|------|----------|---|---|---|--|----|---|---|-----|----------|--|---|---------|-----|
|  |     |   |   |  |     |      | <br>. مر |   |   |   |  |    |   |   |     |          |  |   | 1       |     |
|  |     |   |   |  |     | £. ~ | <br>•    |   |   | , |  |    |   |   |     |          |  |   |         |     |
|  |     |   |   |  |     |      | ,        |   |   |   |  |    |   |   |     |          |  | , | ì       |     |
|  |     |   |   |  |     |      |          |   |   |   |  |    | 1 |   |     |          |  |   |         |     |
|  |     |   |   |  |     |      |          |   |   |   |  |    |   |   |     |          |  |   |         |     |
|  |     |   |   |  |     |      |          |   |   |   |  |    |   |   |     |          |  |   |         |     |
|  |     |   |   |  |     |      |          |   |   |   |  |    |   |   |     |          |  |   |         |     |
|  |     |   |   |  |     |      |          |   |   |   |  |    |   |   |     |          |  |   | . 1     |     |
|  |     |   |   |  | • . |      |          |   |   |   |  |    |   |   |     |          |  |   |         |     |
|  |     |   |   |  |     |      |          |   |   |   |  |    |   |   |     |          |  |   | i       |     |
|  |     |   |   |  |     |      |          |   |   |   |  |    |   |   | . • |          |  |   | $\cdot$ |     |
|  |     |   |   |  |     |      |          |   |   |   |  |    |   |   |     |          |  |   |         |     |
|  |     |   |   |  |     |      |          |   |   |   |  |    |   |   |     |          |  |   | 1       |     |
|  |     |   | ı |  |     |      |          |   |   |   |  |    |   |   |     |          |  |   |         |     |
|  |     |   |   |  |     |      |          |   |   |   |  |    |   |   |     |          |  |   |         | 1   |
|  |     |   |   |  |     |      |          |   |   |   |  |    |   |   |     |          |  |   |         |     |
|  |     |   |   |  |     |      |          |   |   |   |  |    |   |   |     |          |  |   |         | 1   |
|  |     |   |   |  |     |      |          |   |   |   |  |    |   |   |     |          |  |   | ,       | ,   |
|  |     |   |   |  |     |      |          |   |   |   |  |    |   |   |     |          |  |   |         | 1   |
|  |     |   |   |  |     |      |          |   | ' |   |  |    |   |   |     |          |  |   | ,       | . ! |
|  |     |   |   |  |     |      |          |   |   |   |  |    |   |   |     |          |  |   |         |     |
|  |     |   |   |  |     |      |          |   |   |   |  |    |   |   |     |          |  |   |         | 1   |
|  |     |   |   |  |     |      | ,        |   |   |   |  |    |   |   |     |          |  |   |         |     |
|  |     |   |   |  |     |      |          |   |   |   |  |    |   |   |     |          |  |   |         | . 1 |
|  |     |   |   |  |     |      |          |   |   |   |  | ,  |   |   |     |          |  |   |         | . 1 |
|  |     |   |   |  |     |      |          |   |   |   |  |    |   |   |     |          |  |   |         |     |
|  |     |   |   |  |     |      |          |   |   |   |  |    |   |   |     |          |  |   |         |     |
|  |     |   |   |  |     |      |          |   |   |   |  |    |   |   |     |          |  |   |         |     |
|  |     |   |   |  |     |      |          |   |   |   |  |    |   |   |     |          |  |   |         |     |
|  |     |   |   |  |     |      |          |   |   |   |  |    |   |   |     |          |  |   |         |     |
|  |     |   |   |  |     |      |          |   |   |   |  |    |   |   |     |          |  |   |         |     |
|  |     |   |   |  |     |      |          |   |   |   |  |    |   |   |     |          |  |   |         |     |
|  |     |   |   |  |     |      |          |   |   |   |  |    |   |   |     |          |  |   |         |     |
|  |     |   |   |  |     |      |          |   |   |   |  |    |   |   |     |          |  |   |         |     |
|  |     |   |   |  |     |      |          | , |   |   |  |    |   |   |     |          |  |   | ,       |     |
|  |     |   |   |  |     |      | ,        |   |   |   |  |    |   |   |     |          |  |   | ,       | 1   |
|  |     |   |   |  |     |      |          |   |   |   |  |    |   |   |     |          |  |   |         |     |
|  |     |   |   |  |     |      |          |   |   |   |  | į. |   |   |     |          |  |   |         |     |
|  |     |   |   |  |     |      |          |   |   |   |  |    |   |   |     |          |  |   |         |     |
|  |     |   |   |  |     |      |          |   |   |   |  |    |   |   |     |          |  |   | ,       |     |
|  |     |   |   |  |     |      |          |   |   |   |  |    |   |   |     |          |  |   |         |     |
|  |     |   |   |  |     |      |          | 4 |   |   |  |    |   |   |     |          |  |   |         |     |
|  |     |   |   |  |     |      |          |   |   | 7 |  |    |   |   |     |          |  |   |         |     |
|  |     |   |   |  |     |      |          |   |   |   |  |    |   |   |     |          |  |   |         |     |
|  |     |   |   |  |     |      |          |   |   |   |  |    |   |   |     |          |  |   |         |     |
|  |     | , |   |  |     |      |          |   |   |   |  |    |   |   |     |          |  |   |         |     |
|  |     |   |   |  |     |      |          |   |   |   |  |    |   |   |     |          |  |   |         |     |
|  | 200 |   |   |  |     |      |          |   |   |   |  |    |   |   |     |          |  |   |         |     |
|  | - 1 |   |   |  |     |      |          |   |   |   |  |    |   |   |     |          |  |   |         |     |
|  |     |   |   |  |     |      |          |   |   |   |  |    |   |   |     | - 1<br>1 |  |   |         |     |
|  |     |   |   |  |     |      |          |   |   |   |  |    |   | : |     |          |  |   |         |     |
|  |     |   |   |  |     |      | 1.5      |   |   |   |  |    |   |   |     |          |  |   |         |     |
|  |     |   |   |  |     |      |          |   |   |   |  |    |   |   |     |          |  |   | 1.6     | •   |
|  |     |   |   |  |     |      | 6.3      |   |   |   |  |    |   |   |     |          |  |   |         |     |