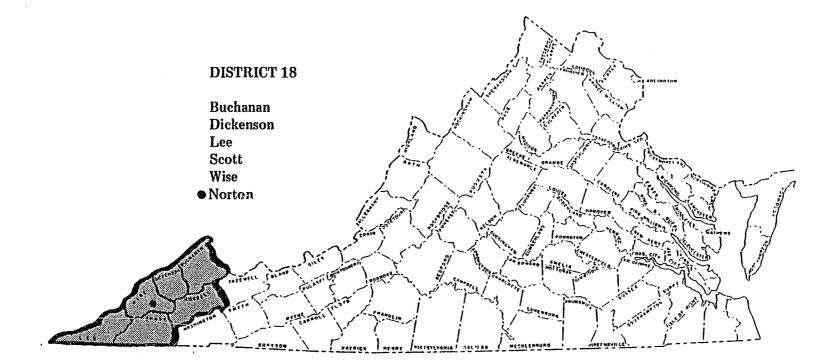

INDEX OF LOCALITIES

|                  |                                            | INDEX OF LOCALIT                            | 'tES (Continued) |                                            |                                             |
|------------------|--------------------------------------------|---------------------------------------------|------------------|--------------------------------------------|---------------------------------------------|
| COUNTIES         | JUVENILE<br>COURT SERVICE<br>WORKLOAD DATA | ADULT<br>PROBATION/PAROLE<br>WORKLOAD DATA* | COUNTIES         | JUVENILE<br>COURT SERVICE<br>WORKLOAD DATA | ADULT<br>PROBATION/PAROLE<br>WORKLOAD DATA* |
| SCOTT            | p. 73                                      | p. 95                                       | TAZEWELL         | p. 71                                      | p. 93                                       |
| SHENANDOAH       | 55                                         | 88                                          | WARREN           | 55                                         | 88                                          |
| SMYTH            | 69                                         | 94                                          | WASHINGTON       | 69                                         | 94                                          |
| SOUTHAMPTON      | 21                                         | 102                                         | WESTMORELAND     | 39                                         | 107                                         |
| SPOTSYLVANIA     | 39                                         | 85                                          | WISE             | 73                                         | 95                                          |
| STAFFORD         | 39                                         | 85                                          | WYTHE            | 67                                         | 93                                          |
| SURRY            | 27                                         | 103                                         | YORK             | 29                                         | 115                                         |
| SUSSEX           | 27                                         | 103                                         |                  |                                            |                                             |
| CITIES           |                                            |                                             | CITIES           |                                            |                                             |
| ALEXANDRIA       | 44                                         | 119                                         | LYNCHBURG        | 65                                         | 97                                          |
| BEDFORD          | 65                                         | 99                                          | MANASSAS         | 49                                         | 118                                         |
| BRISTOL          | 69                                         | 94                                          | MANASSAS PARK    | 49                                         | 118                                         |
| BUENA VISTA      | 53                                         | 89                                          | MARTINSVILLE     | 59                                         | 100                                         |
| CHARLOTTESVILLE  | 51                                         | 87                                          | NEWPORT NEWS     | 24                                         | 111                                         |
| CHESAPEAKE       | 12                                         | 114                                         | NORFOLK          | 20                                         | 108                                         |
| CLIFTON FORGE    | 53                                         | 89                                          | NORTON           | 73                                         | 95                                          |
| COLONIAL HEIGHTS | 33                                         | 106                                         | PETERSBURG       | 31                                         | 103                                         |
| COVINGTON        | 53                                         | 89                                          | POQUOSON         | 29                                         | 115                                         |
| DANVILLE         | 61                                         | .98 +                                       | PORTSMOUTH       | 18                                         | 109                                         |
| EMPORIA          | 27                                         | 103                                         | RADFORD          | 67                                         | 96                                          |
| FAIRFAX          | 45                                         | 117                                         | RICHMOND         | 36                                         | 84                                          |
| FALLS CHURCH     | 45                                         | 117                                         | ROANOKE          | 63                                         | 92                                          |
| FRANKLIN         | 21                                         | 102                                         | SALEM            | 63                                         | 92                                          |
| FREDERICKSBURG   | 39                                         | 85                                          | SOUTH BOSTON     | 57                                         | 104                                         |
| GALAX            | 67                                         | 93                                          | STAUNTON         | 53                                         | 89                                          |
| HAMPTON          | 26                                         | 113                                         | SUFFOLK          | 21                                         | 102                                         |
| HARRISONBURG     | 55                                         | 89                                          | VIRGINIA BEACH   | 14                                         | 112                                         |
| HOPEWELL         | 27                                         | 103                                         | WAYNESBORO       | 65                                         | 89                                          |
| LEXINGTON        | 53                                         | 89                                          | WILLIAMSBURG     | 29                                         | 115                                         |
|                  |                                            |                                             | WINCHESTER       | 55                                         | 88                                          |