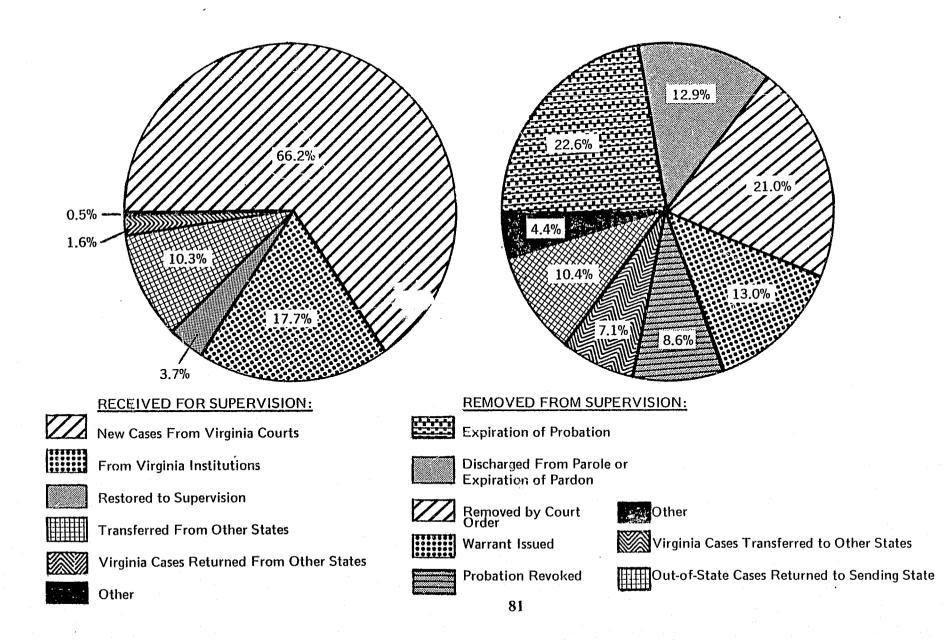

| Regional Summary                                                         |
|--------------------------------------------------------------------------|
|                                                                          |
| Chart 3 - Cases Received and Remo<br>the Supervision of Probation and Pa |
| During Fiscal Year 1978                                                  |
|                                                                          |
| Chart 4 - Regional Summary of Adu                                        |
| Division of Probation and Parole Se                                      |
| Fiscal Year Ending June 30, 1978.                                        |
| Probation/Parole/Pardon Workload                                         |
| For Fiscal Year 1978                                                     |
| Statistical Tables                                                       |
|                                                                          |

| Narrative Analysis of Adults Under Supervision<br>of Division of Probation and Parole Services                                                                                                         |
|--------------------------------------------------------------------------------------------------------------------------------------------------------------------------------------------------------|
| Regional Summary                                                                                                                                                                                       |
| Chart 3 - Cases Received and Removed From<br>the Supervision of Probation and Parole Offices<br>During Fiscal Year 1978                                                                                |
| Chart 4 - Regional Summary of Adults Served By<br>Division of Probation and Parole Services<br>Fiscal Year Ending June 30, 1978                                                                        |
| Probation/Parole/Pardon Workload<br>For Fiscal Year 1978                                                                                                                                               |
| Statistical Tables       84         Richmond Region       87         Staunton Region       92         Lynchburg Region       97         Petersburg Region       101         Tidewater Region       108 |
| Northern Virginia Region                                                                                                                                                                               |