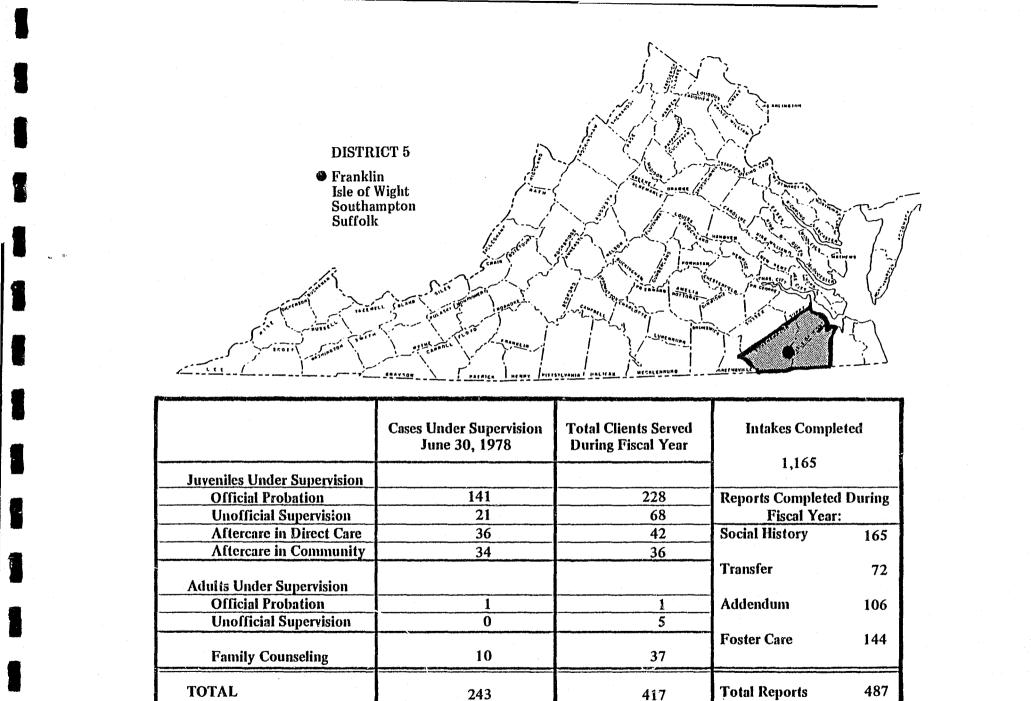

- .

|                             | Cases Under Supervision<br>June 30, 1978 | Total Clients Served<br>During Fiscal Year | Intakes Completed 3,428         |  |
|-----------------------------|------------------------------------------|--------------------------------------------|---------------------------------|--|
| Juveniles Under Supervision |                                          |                                            | 5,420                           |  |
| Official Probation          | 249                                      | 860                                        | <b>Reports Completed During</b> |  |
| Unofficial Supervision      | 12                                       | 120                                        | Fiscal Year:                    |  |
| Aftercare in Direct Care    | 29                                       | 51                                         | Social Ilistory 352             |  |
| Aftercare in Community      | 28                                       | 35                                         |                                 |  |
| Adults Under Supervision    |                                          |                                            | Transfer 124                    |  |
| Official Probation          | 0                                        | 16                                         | Addendum 60                     |  |
| Unofficial Supervision      | 0                                        | 0                                          |                                 |  |
| Family Counseling           | 96                                       | 262                                        | Foster Care 1                   |  |
| TOTAL                       | 414                                      | 1,344                                      | Total Reports 537               |  |