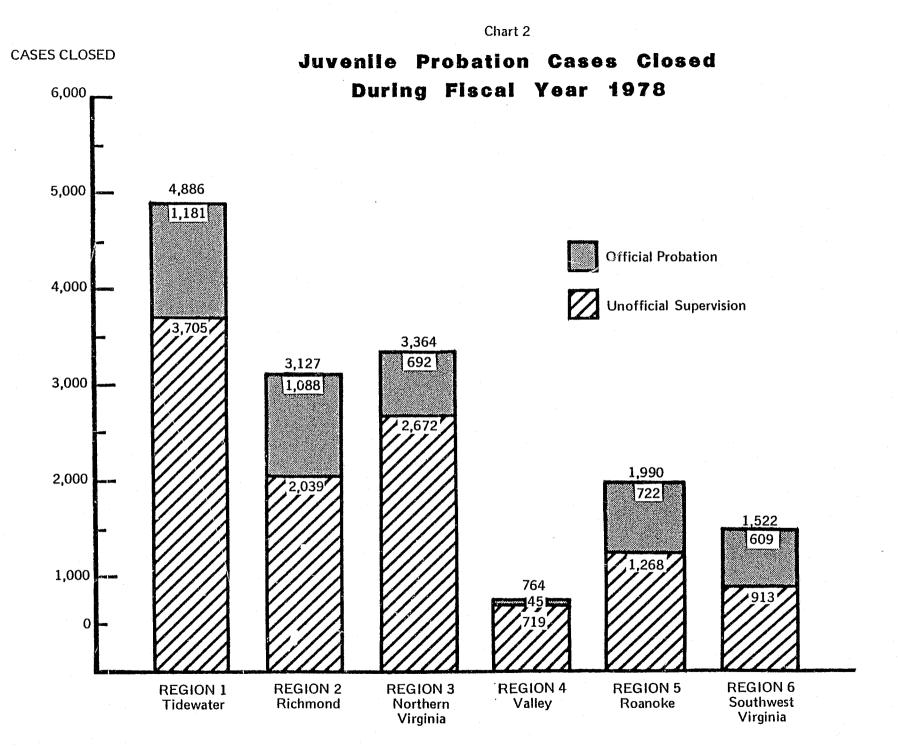

In comparing regional totals, Tidewater (Region I) accounted for the largest number of completions, with 4,886 Juvenile Probation/Supervision cases and 540 Adult Probation/Supervision cases. Tidewater's Juvenile and Adult completions combined represented 31.6 percent of all Probation/Supervision cases completed in fiscal 1978. Tidewater also accounted for the largest number of cases carried over, with 1,892 Juvenile and 118 Adult Probation/Supervision cases. Northern Virginia (Region III) had the second largest number of cases completed with 3,364 Juvenile and 285 Adult Probation/Supervision cases completed and 1,508 Juvenile and 48 Adult Probation/Supervision cases carried over to fiscal 1979.