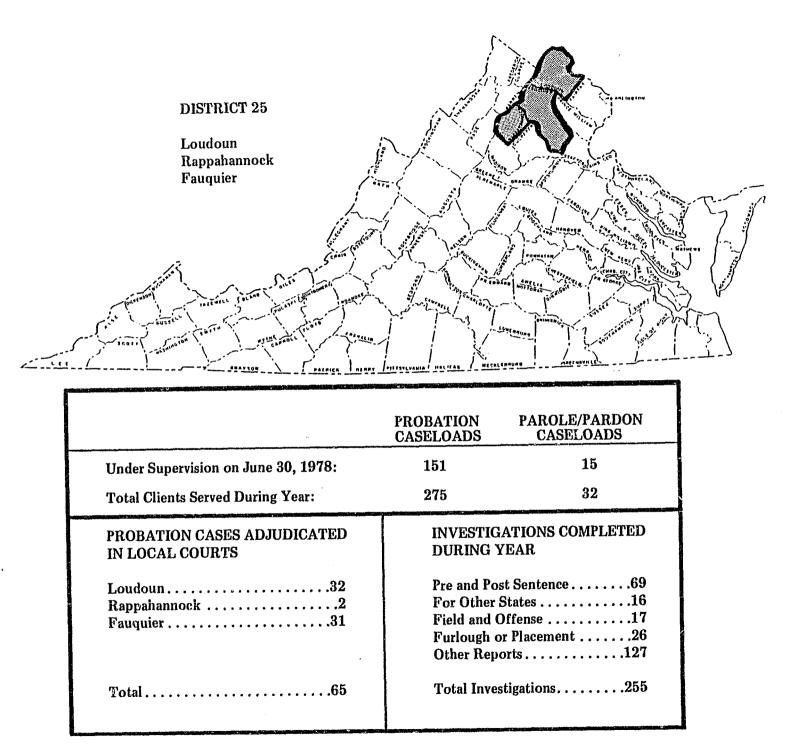

#### REGIONAL SUMMARY OF PERSONS UNDER SUPERVISION OF COURT SERVICE UNITS YEAR ENDING JUNE 30, 1978

| REGION/DISTRICT                |                                 |                               |                                 | VENILES UNDER S               |                                 |                               | · · · · · · · · · · · · · · · · · |                               |
|--------------------------------|---------------------------------|-------------------------------|---------------------------------|-------------------------------|---------------------------------|-------------------------------|-----------------------------------|-------------------------------|
|                                |                                 | Probation                     | <u> </u>                        | Supervision                   |                                 | n Direct Care                 |                                   | a Community                   |
|                                | Under<br>Supervision<br>6/30/78 | Clients Served<br>During Year | Under<br>Supervision<br>6/30/78 | Clients Served<br>During Year | Under<br>Supervision<br>6/30/78 | Clients Served<br>During Year | Under<br>Supervision<br>6/30/78   | Clients Served<br>During Year |
| Region 1 - Tidewater           | 1,674                           | 3,705                         | 218                             | 1,181                         | 354                             | 372                           | 231                               | 393                           |
| District 1                     | 249                             | 860                           | 12                              | 120                           | 29                              | 51                            | 28                                | 35                            |
| District 2                     | 196                             | 360                           | 24                              | 156                           | 18                              | 30                            | 13                                | 12                            |
| District 2A                    | 57                              | 64                            | 20                              | 49                            | 15                              | 15                            | 4                                 | 12                            |
| District 3                     | 155                             | 261                           | 28                              | 209                           | 36                              | 32                            | 25                                | 48                            |
| District 4                     | 473                             | 1,044                         | 65                              | 324                           | 98                              | 91                            | 62                                | 136                           |
| District 5                     | 141                             | 228                           | 21                              | 68                            | 36                              | 42                            | 34                                | 36                            |
| District 7                     | 244                             | 609                           | 46                              | 189                           | 78                              | 90                            | 49                                | 84                            |
| District 8                     | 159                             | 279                           | 2                               | 66                            | 44                              | 21                            | 16                                | 30                            |
| Region II - Richmond           | 1,355                           | 2,039                         | 153                             | 1,088                         | 285                             | 279                           | 199                               | 314                           |
| District 6                     | 84                              | 136                           | 12                              | 38                            | 29                              | 20                            | 13                                | 27                            |
| District 9                     | 205                             | 273                           | 18                              | 85                            | 21                              | 21                            | 17                                | 21                            |
| District 11                    | 173                             | 242                           | 31                              | 138                           | 33                              | 40                            | 16                                | 39                            |
| District 12                    | 97                              | 141                           | 6                               | 30                            | 34                              | 30                            | 9                                 | 27                            |
| District 13                    | 211                             | 312                           | 32                              | 645                           | 80                              | 63                            | 80                                | 103                           |
| District 14                    | 242                             | 335                           | 25                              | 40                            | 29                              | 34                            | 25                                | 28                            |
| District 15                    | 343                             | 600                           | 29                              | 112                           | 59                              | 71                            | 39                                | 69                            |
| Region III - Northern Virginia | 1,271                           | 2,672                         | 237                             | 692                           | 156                             | 192                           | 88                                | 186                           |
| District 17                    | 184                             | 204                           | 76                              | 207                           | 16                              | 44                            | 13                                | 56                            |
| District 18                    | 140                             | 215                           | 7                               | 58                            | 29                              | 30                            | 15                                | 23                            |
| District 19                    | 455                             | 778                           | 8                               | 9                             | 54                              | 63                            | 31                                | 39                            |
| District 20                    | 62                              | 110                           | 4                               | 25                            | 4                               | 6                             | 4                                 | 11                            |
| District 31                    | 430                             | 1,365                         | 142                             | 393                           | 53                              | 49                            | 25                                | 57                            |
| Region IV - Valley             | 406                             | 719                           | 5                               | 45                            | 101                             | 80                            | 43                                | 80                            |
| District 16                    | 171                             | 295                           | 1                               | 8                             | 46                              | 24                            | 25                                | 30                            |
| District 25                    | 130                             | 250                           | 4                               | 28                            | 21                              | 40                            | 13                                | 26                            |
| District 26                    | 105                             | 174                           | 0                               | 9                             | 34                              | 16                            | 5                                 | 24                            |
| Region V - Ronnoke             | 584                             | 1,268                         | 84                              | 722                           | 159                             | 174                           | 59                                | 161                           |
| District 10                    | 78                              | 244                           | 20                              | 165                           | 26                              | 26                            | 5                                 | 21                            |
| District 21                    | 157                             | 221                           | 6                               | 127                           | 21                              | 12                            | 22                                | 30                            |
| District 22                    | 84                              | 188                           | 1                               | 48                            | 34                              | 25                            | 2                                 | 13                            |
| District 23                    | 129                             | 338                           | 38                              | 257                           | 46                              | 61                            | 12                                | 61                            |
| District 24                    | 136                             | 277                           | 19                              | 125                           | 32                              | 50                            | 18                                | 36                            |
| Region VI - Southwest Virginia | 595                             | 913                           | 61                              | 609                           | 68                              | 98                            | 43                                | 99                            |
| District 27                    | 118                             | 214                           | 32                              | 438                           | 8                               | 14                            | 6                                 | 21                            |
| District 28                    | 177                             | 259                           | 0                               | 2                             | 25                              | 34                            | 11                                | 20                            |
| District 29                    | 200                             | 258                           | 22                              | 131                           | 15                              | 15                            | 15                                | 27                            |
| District 30                    | 100                             | 182                           | 7                               | 38                            | 20                              | 35                            | 11                                | 31                            |
| GRAND TOTAL                    | 5,885                           | 11,316                        | 758                             | 4,337                         | 1,123                           | 1,195                         | 663                               | 1,233                         |

#### REGIONAL SUMMARY OF PERSONS UNDER SUPERVISION OF COURT SERVICE UNITS YEAR ENDING JUNE 30, 1978 (Continued)

.

| <u></u>                                     | ADULTS UNDE                                | R SUPERVISIO     | N                                            | FAMILY C                        | OUNSELING                     |                                               |                                                          | " REPORTS                                       |                                                 |                                                       |
|---------------------------------------------|--------------------------------------------|------------------|----------------------------------------------|---------------------------------|-------------------------------|-----------------------------------------------|----------------------------------------------------------|-------------------------------------------------|-------------------------------------------------|-------------------------------------------------------|
| Official<br>Under<br>Supervision<br>6/30/78 | Probation<br>Clients Served<br>During Year |                  | Supervision<br>Clients Served<br>During Year | Under<br>Supervision<br>6/30/78 | Clients Served<br>During Year | Intake<br>Reports<br>Completed<br>During Year | Social<br>History<br>Reports<br>Completed<br>During Year | Transfer<br>Reports<br>Completed<br>During Year | Addendum<br>Reports<br>Completed<br>During Year | Foster<br>Care<br>Reports<br>Completed<br>During Year |
| 110                                         | 469                                        | 8                | 71                                           | 493                             | 1,839                         | 25,782                                        | 3,653                                                    | 1,192                                           | 1,179                                           | 200                                                   |
|                                             | 16                                         | 0                | 0                                            | 96                              | 262                           | 3,428                                         | 352                                                      | 124                                             | 60                                              | 1                                                     |
| 2                                           | 8                                          | 0                | 0                                            | 74                              | 574                           | 5,890                                         | 531                                                      | 12                                              | 3                                               | 0                                                     |
| 0                                           |                                            | 0                | 0                                            | 2                               | 3                             | 439                                           | 70                                                       | 7                                               | 11                                              | 55                                                    |
| 0                                           | 52                                         | 0                | 31                                           | 31                              | 21                            | 1,484                                         | 312                                                      | 24                                              | 12                                              | 0                                                     |
| 105                                         | 307                                        | 5                | 16                                           | 64                              | 587                           | 7,602                                         | 1,252                                                    | 435                                             | 303                                             | 0                                                     |
| 1                                           | 1                                          | 0                | 5                                            | 10                              | 37                            | 1,165                                         | 165                                                      | 72                                              | 106                                             | 144                                                   |
| 2                                           | 82                                         | 1                | 15                                           | 134                             | 298                           | 2,795                                         | 644                                                      | 451                                             | 509                                             | 0                                                     |
| 0                                           | 2                                          | 2                | 4                                            | 82                              | 57                            | 2,979                                         | 327                                                      | 67                                              | 175                                             | 0                                                     |
| 5                                           | 447                                        | 0                | 58                                           | 502                             | 997                           | 18,576                                        | 2,537                                                    | 934                                             | 953                                             | 315                                                   |
| 0                                           | 0                                          | 0                | 0                                            | 26                              | 61                            | 1,602                                         | 131                                                      | 18                                              | 27                                              | 303                                                   |
| 1                                           | 11                                         | 0                | 35                                           | 86                              | 192                           | 1,529                                         | 229                                                      | 69                                              | 122                                             | 0                                                     |
| 2                                           | 245                                        | 0                | 23                                           | 43                              | 114                           | 2,331                                         | 185                                                      | 145                                             | 54                                              | 10                                                    |
| 1                                           | 1                                          | 0                | 0                                            | 45                              | 112                           | 2,769                                         | 493                                                      | 27                                              | 69                                              | 0                                                     |
| 0                                           | 129                                        | 0                | 0                                            | 143                             | 242                           | 4,520                                         | 613                                                      | 363                                             | 357                                             | 0                                                     |
| 0                                           | 53                                         | 0                | 0                                            | 83                              | 154                           | 1,962                                         | 303                                                      | 216                                             | 243                                             | 0                                                     |
| 1                                           | 8                                          | 0                | 0                                            | 76                              | 122                           | 3,863                                         | 583                                                      | 96                                              | 81                                              | 2                                                     |
| 30                                          | 183                                        | 18               | 102                                          | 77                              | 85                            | 16,018                                        | 2,290                                                    | 142                                             | 466                                             | 293                                                   |
| 6                                           | 40                                         | 7                | 64                                           | 3                               | 16                            | 1,875                                         | 558                                                      | 13                                              | 23                                              | 8                                                     |
| 0                                           | 0                                          | 2                | 5                                            | 12                              | 11                            | 1,615                                         | 197                                                      | 49                                              | 325                                             | 284                                                   |
| 0                                           | 0                                          | 0                | 0                                            | 0                               | 0                             | 7,615                                         | 828                                                      | 0                                               | 0                                               | 0                                                     |
| 0                                           | 1                                          | 0                | 6                                            | 14                              | 9                             | 782                                           | 145                                                      | 9                                               | 22                                              | 0                                                     |
| 24                                          | 142                                        | 9                | 33                                           | 48                              | 49                            | 4,131                                         | 562                                                      | 71                                              | 96                                              | 1                                                     |
| 6                                           | 4                                          | 0                | 6                                            | 34                              | 49                            | 5,754                                         | 786                                                      | 65                                              | 58                                              | 329                                                   |
| 1                                           | 2                                          | 0                | 2                                            | 27                              | 20                            | 2,262                                         | 299                                                      | 27                                              | 5                                               | 106                                                   |
| 1                                           | 1                                          | 0                | 0                                            | 1                               | 22                            | 2,043                                         | 262                                                      | 22                                              | 16                                              | 0                                                     |
| 4                                           | 1                                          | 0                | 4                                            | 6                               | 7                             | 1,449                                         | 225                                                      | 16                                              | 37                                              | 223                                                   |
| 24                                          | 63                                         | 15               | 91                                           | 117                             | 800                           | 15,273                                        | 1,733                                                    | 451                                             | 335                                             | 707                                                   |
| 4                                           | 10                                         | 2                | 8                                            | 30                              | 163                           | 2,147                                         | 242                                                      | 12                                              | 31                                              | 0                                                     |
| 1                                           | 0                                          | 1                | 2                                            | 25                              | 46                            | 1,312                                         | 203                                                      | 116                                             | 78                                              | 151                                                   |
| 1                                           | 1                                          | 3                | 6                                            | 12                              | 473                           | 2,513                                         | 404                                                      | 85                                              | 53                                              | 143                                                   |
| 10                                          | 26                                         | 7                | 70                                           | 17                              | 59                            | 6,045                                         | 478                                                      | 150                                             | 81                                              | 413                                                   |
| 8                                           | 26                                         | 2                | 5                                            | 33                              | 59                            | 3,256                                         | 406                                                      | 88                                              | 92                                              | 0                                                     |
| 4<br>0<br>3<br>1<br>0                       | 29<br>3<br>13<br>12<br>1                   | 0<br>0<br>0<br>0 | 11<br>3<br>0<br>5<br>3                       | 79<br>13<br>22<br>27<br>17      | 116<br>25<br>33<br>36<br>22   | 7,571<br>3,308<br>1,931<br>1,543<br>789       | 777<br>282<br>158<br>220<br>117                          | 111<br>26<br>56<br>20<br>9                      | 198<br>41<br>86<br>52<br>19                     | 68<br>0<br>0<br>68<br>0                               |
| 179                                         | 1,195                                      | 41               | 339                                          | 1,302                           | 3,886                         | 88,974                                        | 11,776                                                   | 2,895                                           | 3,189                                           | 1,912                                                 |