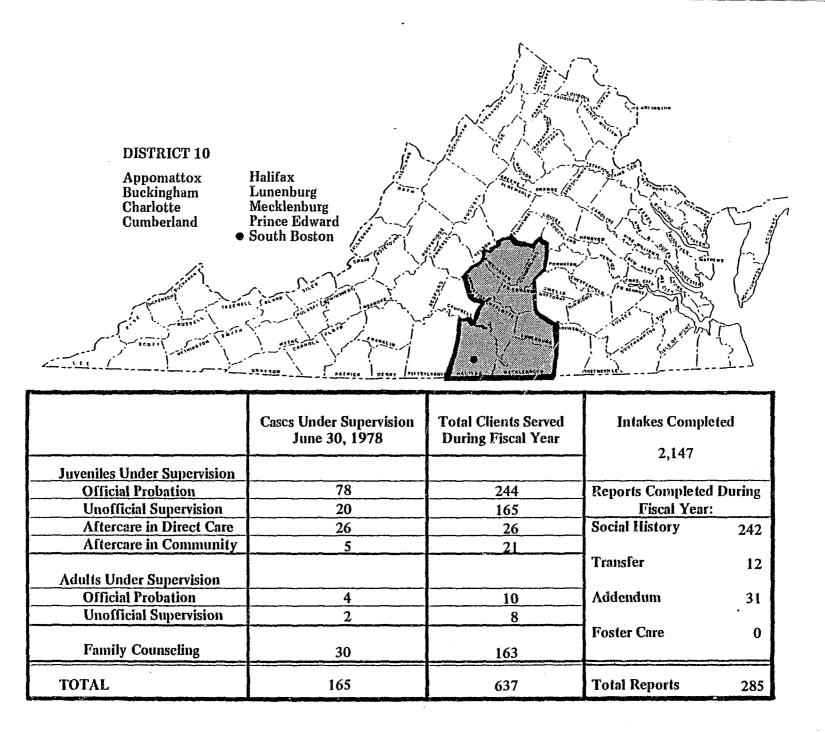

#### REGIONAL SUMMARY OF PERSONS UNDER SUPERVISION OF COURT SERVICE UNITS YEAR ENDING JUNE 30, 1978

| REGION/DISTRICT                |                                 |                               |                                 | VENILES UNDER S               |                                 |                               | · · · · · · · · · · · · · · · · · |                               |
|--------------------------------|---------------------------------|-------------------------------|---------------------------------|-------------------------------|---------------------------------|-------------------------------|-----------------------------------|-------------------------------|
|                                |                                 | Probation                     | <u> </u>                        | Supervision                   |                                 | n Direct Care                 |                                   | a Community                   |
|                                | Under<br>Supervision<br>6/30/78 | Clients Served<br>During Year | Under<br>Supervision<br>6/30/78 | Clients Served<br>During Year | Under<br>Supervision<br>6/30/78 | Clients Served<br>During Year | Under<br>Supervision<br>6/30/78   | Clients Served<br>During Year |
| Region 1 - Tidewater           | 1,674                           | 3,705                         | 218                             | 1,181                         | 354                             | 372                           | 231                               | 393                           |
| District 1                     | 249                             | 860                           | 12                              | 120                           | 29                              | 51                            | 28                                | 35                            |
| District 2                     | 196                             | 360                           | 24                              | 156                           | 18                              | 30                            | 13                                | 12                            |
| District 2A                    | 57                              | 64                            | 20                              | 49                            | 15                              | 15                            | 4                                 | 12                            |
| District 3                     | 155                             | 261                           | 28                              | 209                           | 36                              | 32                            | 25                                | 48                            |
| District 4                     | 473                             | 1,044                         | 65                              | 324                           | 98                              | 91                            | 62                                | 136                           |
| District 5                     | 141                             | 228                           | 21                              | 68                            | 36                              | 42                            | 34                                | 36                            |
| District 7                     | 244                             | 609                           | 46                              | 189                           | 78                              | 90                            | 49                                | 84                            |
| District 8                     | 159                             | 279                           | 2                               | 66                            | 44                              | 21                            | 16                                | 30                            |
| Region II - Richmond           | 1,355                           | 2,039                         | 153                             | 1,088                         | 285                             | 279                           | 199                               | 314                           |
| District 6                     | 84                              | 136                           | 12                              | 38                            | 29                              | 20                            | 13                                | 27                            |
| District 9                     | 205                             | 273                           | 18                              | 85                            | 21                              | 21                            | 17                                | 21                            |
| District 11                    | 173                             | 242                           | 31                              | 138                           | 33                              | 40                            | 16                                | 39                            |
| District 12                    | 97                              | 141                           | 6                               | 30                            | 34                              | 30                            | 9                                 | 27                            |
| District 13                    | 211                             | 312                           | 32                              | 645                           | 80                              | 63                            | 80                                | 103                           |
| District 14                    | 242                             | 335                           | 25                              | 40                            | 29                              | 34                            | 25                                | 28                            |
| District 15                    | 343                             | 600                           | 29                              | 112                           | 59                              | 71                            | 39                                | 69                            |
| Region III - Northern Virginia | 1,271                           | 2,672                         | 237                             | 692                           | 156                             | 192                           | 88                                | 186                           |
| District 17                    | 184                             | 204                           | 76                              | 207                           | 16                              | 44                            | 13                                | 56                            |
| District 18                    | 140                             | 215                           | 7                               | 58                            | 29                              | 30                            | 15                                | 23                            |
| District 19                    | 455                             | 778                           | 8                               | 9                             | 54                              | 63                            | 31                                | 39                            |
| District 20                    | 62                              | 110                           | 4                               | 25                            | 4                               | 6                             | 4                                 | 11                            |
| District 31                    | 430                             | 1,365                         | 142                             | 393                           | 53                              | 49                            | 25                                | 57                            |
| Region IV - Valley             | 406                             | 719                           | 5                               | 45                            | 101                             | 80                            | 43                                | 80                            |
| District 16                    | 171                             | 295                           | 1                               | 8                             | 46                              | 24                            | 25                                | 30                            |
| District 25                    | 130                             | 250                           | 4                               | 28                            | 21                              | 40                            | 13                                | 26                            |
| District 26                    | 105                             | 174                           | 0                               | 9                             | 34                              | 16                            | 5                                 | 24                            |
| Region V - Ronnoke             | 584                             | 1,268                         | 84                              | 722                           | 159                             | 174                           | 59                                | 161                           |
| District 10                    | 78                              | 244                           | 20                              | 165                           | 26                              | 26                            | 5                                 | 21                            |
| District 21                    | 157                             | 221                           | 6                               | 127                           | 21                              | 12                            | 22                                | 30                            |
| District 22                    | 84                              | 188                           | 1                               | 48                            | 34                              | 25                            | 2                                 | 13                            |
| District 23                    | 129                             | 338                           | 38                              | 257                           | 46                              | 61                            | 12                                | 61                            |
| District 24                    | 136                             | 277                           | 19                              | 125                           | 32                              | 50                            | 18                                | 36                            |
| Region VI - Southwest Virginia | 595                             | 913                           | 61                              | 609                           | 68                              | 98                            | 43                                | 99                            |
| District 27                    | 118                             | 214                           | 32                              | 438                           | 8                               | 14                            | 6                                 | 21                            |
| District 28                    | 177                             | 259                           | 0                               | 2                             | 25                              | 34                            | 11                                | 20                            |
| District 29                    | 200                             | 258                           | 22                              | 131                           | 15                              | 15                            | 15                                | 27                            |
| District 30                    | 100                             | 182                           | 7                               | 38                            | 20                              | 35                            | 11                                | 31                            |
| GRAND TOTAL                    | 5,885                           | 11,316                        | 758                             | 4,337                         | 1,123                           | 1,195                         | 663                               | 1,233                         |

#### REGIONAL SUMMARY OF PERSONS UNDER SUPERVISION OF COURT SERVICE UNITS YEAR ENDING JUNE 30, 1978 (Continued)

.

| <u></u>                                     | ADULTS UNDE                                | R SUPERVISIO     | N                                            | FAMILY C                        | OUNSELING                     |                                               |                                                          | " REPORTS                                       |                                                 |                                                       |
|---------------------------------------------|--------------------------------------------|------------------|----------------------------------------------|---------------------------------|-------------------------------|-----------------------------------------------|----------------------------------------------------------|-------------------------------------------------|-------------------------------------------------|-------------------------------------------------------|
| Official<br>Under<br>Supervision<br>6/30/78 | Probation<br>Clients Served<br>During Year |                  | Supervision<br>Clients Served<br>During Year | Under<br>Supervision<br>6/30/78 | Clients Served<br>During Year | Intake<br>Reports<br>Completed<br>During Year | Social<br>History<br>Reports<br>Completed<br>During Year | Transfer<br>Reports<br>Completed<br>During Year | Addendum<br>Reports<br>Completed<br>During Year | Foster<br>Care<br>Reports<br>Completed<br>During Year |
| 110                                         | 469                                        | 8                | 71                                           | 493                             | 1,839                         | 25,782                                        | 3,653                                                    | 1,192                                           | 1,179                                           | 200                                                   |
|                                             | 16                                         | 0                | 0                                            | 96                              | 262                           | 3,428                                         | 352                                                      | 124                                             | 60                                              | 1                                                     |
| 2                                           | 8                                          | 0                | 0                                            | 74                              | 574                           | 5,890                                         | 531                                                      | 12                                              | 3                                               | 0                                                     |
| 0                                           |                                            | 0                | 0                                            | 2                               | 3                             | 439                                           | 70                                                       | 7                                               | 11                                              | 55                                                    |
| 0                                           | 52                                         | 0                | 31                                           | 31                              | 21                            | 1,484                                         | 312                                                      | 24                                              | 12                                              | 0                                                     |
| 105                                         | 307                                        | 5                | 16                                           | 64                              | 587                           | 7,602                                         | 1,252                                                    | 435                                             | 303                                             | 0                                                     |
| 1                                           | 1                                          | 0                | 5                                            | 10                              | 37                            | 1,165                                         | 165                                                      | 72                                              | 106                                             | 144                                                   |
| 2                                           | 82                                         | 1                | 15                                           | 134                             | 298                           | 2,795                                         | 644                                                      | 451                                             | 509                                             | 0                                                     |
| 0                                           | 2                                          | 2                | 4                                            | 82                              | 57                            | 2,979                                         | 327                                                      | 67                                              | 175                                             | 0                                                     |
| 5                                           | 447                                        | 0                | 58                                           | 502                             | 997                           | 18,576                                        | 2,537                                                    | 934                                             | 953                                             | 315                                                   |
| 0                                           | 0                                          | 0                | 0                                            | 26                              | 61                            | 1,602                                         | 131                                                      | 18                                              | 27                                              | 303                                                   |
| 1                                           | 11                                         | 0                | 35                                           | 86                              | 192                           | 1,529                                         | 229                                                      | 69                                              | 122                                             | 0                                                     |
| 2                                           | 245                                        | 0                | 23                                           | 43                              | 114                           | 2,331                                         | 185                                                      | 145                                             | 54                                              | 10                                                    |
| 1                                           | 1                                          | 0                | 0                                            | 45                              | 112                           | 2,769                                         | 493                                                      | 27                                              | 69                                              | 0                                                     |
| 0                                           | 129                                        | 0                | 0                                            | 143                             | 242                           | 4,520                                         | 613                                                      | 363                                             | 357                                             | 0                                                     |
| 0                                           | 53                                         | 0                | 0                                            | 83                              | 154                           | 1,962                                         | 303                                                      | 216                                             | 243                                             | 0                                                     |
| 1                                           | 8                                          | 0                | 0                                            | 76                              | 122                           | 3,863                                         | 583                                                      | 96                                              | 81                                              | 2                                                     |
| 30                                          | 183                                        | 18               | 102                                          | 77                              | 85                            | 16,018                                        | 2,290                                                    | 142                                             | 466                                             | 293                                                   |
| 6                                           | 40                                         | 7                | 64                                           | 3                               | 16                            | 1,875                                         | 558                                                      | 13                                              | 23                                              | 8                                                     |
| 0                                           | 0                                          | 2                | 5                                            | 12                              | 11                            | 1,615                                         | 197                                                      | 49                                              | 325                                             | 284                                                   |
| 0                                           | 0                                          | 0                | 0                                            | 0                               | 0                             | 7,615                                         | 828                                                      | 0                                               | 0                                               | 0                                                     |
| 0                                           | 1                                          | 0                | 6                                            | 14                              | 9                             | 782                                           | 145                                                      | 9                                               | 22                                              | 0                                                     |
| 24                                          | 142                                        | 9                | 33                                           | 48                              | 49                            | 4,131                                         | 562                                                      | 71                                              | 96                                              | 1                                                     |
| 6                                           | 4                                          | 0                | 6                                            | 34                              | 49                            | 5,754                                         | 786                                                      | 65                                              | 58                                              | 329                                                   |
| 1                                           | 2                                          | 0                | 2                                            | 27                              | 20                            | 2,262                                         | 299                                                      | 27                                              | 5                                               | 106                                                   |
| 1                                           | 1                                          | 0                | 0                                            | 1                               | 22                            | 2,043                                         | 262                                                      | 22                                              | 16                                              | 0                                                     |
| 4                                           | 1                                          | 0                | 4                                            | 6                               | 7                             | 1,449                                         | 225                                                      | 16                                              | 37                                              | 223                                                   |
| 24                                          | 63                                         | 15               | 91                                           | 117                             | 800                           | 15,273                                        | 1,733                                                    | 451                                             | 335                                             | 707                                                   |
| 4                                           | 10                                         | 2                | 8                                            | 30                              | 163                           | 2,147                                         | 242                                                      | 12                                              | 31                                              | 0                                                     |
| 1                                           | 0                                          | 1                | 2                                            | 25                              | 46                            | 1,312                                         | 203                                                      | 116                                             | 78                                              | 151                                                   |
| 1                                           | 1                                          | 3                | 6                                            | 12                              | 473                           | 2,513                                         | 404                                                      | 85                                              | 53                                              | 143                                                   |
| 10                                          | 26                                         | 7                | 70                                           | 17                              | 59                            | 6,045                                         | 478                                                      | 150                                             | 81                                              | 413                                                   |
| 8                                           | 26                                         | 2                | 5                                            | 33                              | 59                            | 3,256                                         | 406                                                      | 88                                              | 92                                              | 0                                                     |
| 4<br>0<br>3<br>1<br>0                       | 29<br>3<br>13<br>12<br>1                   | 0<br>0<br>0<br>0 | 11<br>3<br>0<br>5<br>3                       | 79<br>13<br>22<br>27<br>17      | 116<br>25<br>33<br>36<br>22   | 7,571<br>3,308<br>1,931<br>1,543<br>789       | 777<br>282<br>158<br>220<br>117                          | 111<br>26<br>56<br>20<br>9                      | 198<br>41<br>86<br>52<br>19                     | 68<br>0<br>0<br>68<br>0                               |
| 179                                         | 1,195                                      | 41               | 339                                          | 1,302                           | 3,886                         | 88,974                                        | 11,776                                                   | 2,895                                           | 3,189                                           | 1,912                                                 |