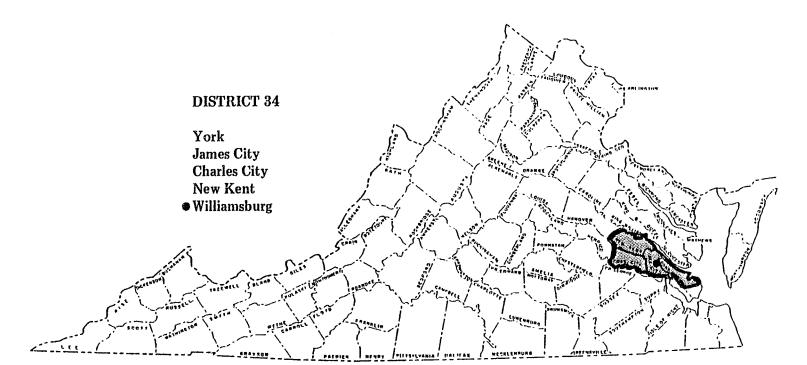

INDEX OF LOCALITIES

|                  |                                            | INDEX OF LOCALIT                            | 'tES (Continued) |                                            |                                             |
|------------------|--------------------------------------------|---------------------------------------------|------------------|--------------------------------------------|---------------------------------------------|
| COUNTIES         | JUVENILE<br>COURT SERVICE<br>WORKLOAD DATA | ADULT<br>PROBATION/PAROLE<br>WORKLOAD DATA* | COUNTIES         | JUVENILE<br>COURT SERVICE<br>WORKLOAD DATA | ADULT<br>PROBATION/PAROLE<br>WORKLOAD DATA* |
| SCOTT            | p. 73                                      | p. 95                                       | TAZEWELL         | p. 71                                      | p. 93                                       |
| SHENANDOAH       | 55                                         | 88                                          | WARREN           | 55                                         | 88                                          |
| SMYTH            | 69                                         | 94                                          | WASHINGTON       | 69                                         | 94                                          |
| SOUTHAMPTON      | 21                                         | 102                                         | WESTMORELAND     | 39                                         | 107                                         |
| SPOTSYLVANIA     | 39                                         | 85                                          | WISE             | 73                                         | 95                                          |
| STAFFORD         | 39                                         | 85                                          | WYTHE            | 67                                         | 93                                          |
| SURRY            | 27                                         | 103                                         | YORK             | 29                                         | 115                                         |
| SUSSEX           | 27                                         | 103                                         |                  |                                            |                                             |
| CITIES           |                                            |                                             | CITIES           |                                            |                                             |
| ALEXANDRIA       | 44                                         | 119                                         | LYNCHBURG        | 65                                         | 97                                          |
| BEDFORD          | 65                                         | 99                                          | MANASSAS         | 49                                         | 118                                         |
| BRISTOL          | 69                                         | 94                                          | MANASSAS PARK    | 49                                         | 118                                         |
| BUENA VISTA      | 53                                         | 89                                          | MARTINSVILLE     | 59                                         | 100                                         |
| CHARLOTTESVILLE  | 51                                         | 87                                          | NEWPORT NEWS     | 24                                         | 111                                         |
| CHESAPEAKE       | 12                                         | 114                                         | NORFOLK          | 20                                         | 108                                         |
| CLIFTON FORGE    | 53                                         | 89                                          | NORTON           | 73                                         | 95                                          |
| COLONIAL HEIGHTS | 33                                         | 106                                         | PETERSBURG       | 31                                         | 103                                         |
| COVINGTON        | 53                                         | 89                                          | POQUOSON         | 29                                         | 115                                         |
| DANVILLE         | 61                                         | .98 +                                       | PORTSMOUTH       | 18                                         | 109                                         |
| EMPORIA          | 27                                         | 103                                         | RADFORD          | 67                                         | 96                                          |
| FAIRFAX          | 45                                         | 117                                         | RICHMOND         | 36                                         | 84                                          |
| FALLS CHURCH     | 45                                         | 117                                         | ROANOKE          | 63                                         | 92                                          |
| FRANKLIN         | 21                                         | 102                                         | SALEM            | 63                                         | 92                                          |
| FREDERICKSBURG   | 39                                         | 85                                          | SOUTH BOSTON     | 57                                         | 104                                         |
| GALAX            | 67                                         | 93                                          | STAUNTON         | 53                                         | 89                                          |
| HAMPTON          | 26                                         | 113                                         | SUFFOLK          | 21                                         | 102                                         |
| HARRISONBURG     | 55                                         | 89                                          | VIRGINIA BEACH   | 14                                         | 112                                         |
| HOPEWELL         | 27                                         | 103                                         | WAYNESBORO       | 65                                         | 89                                          |
| LEXINGTON        | 53                                         | 89                                          | WILLIAMSBURG     | 29                                         | 115                                         |
|                  |                                            |                                             | WINCHESTER       | 55                                         | 88                                          |