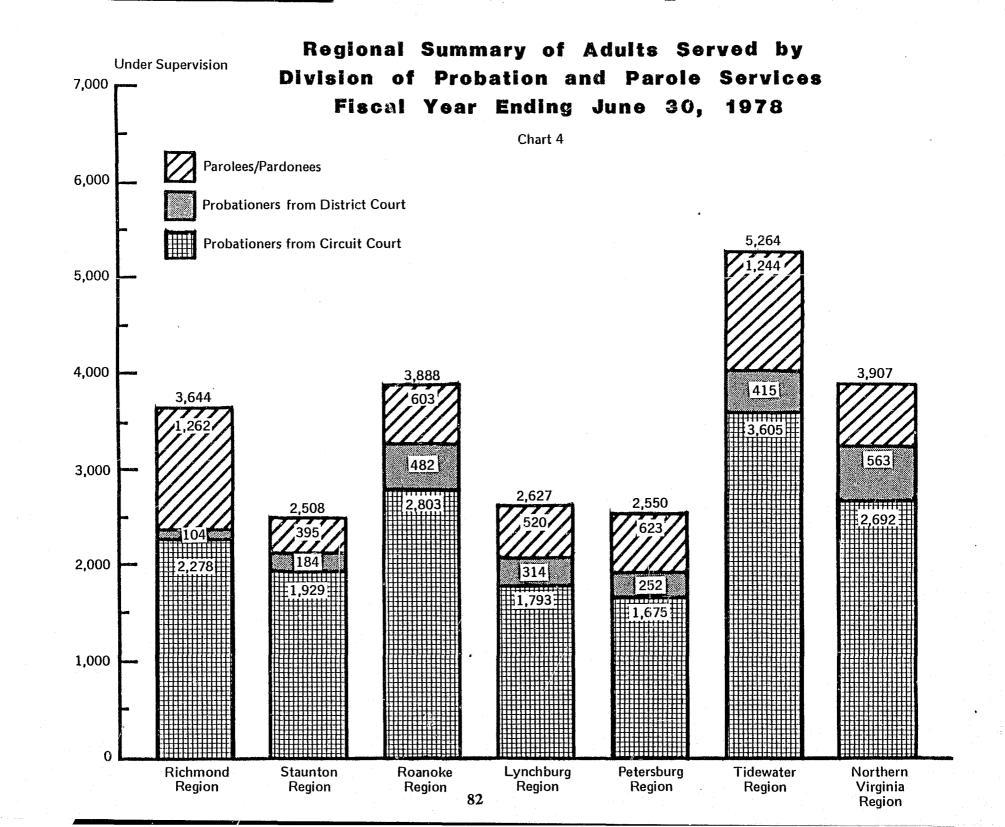

| Regional Summary                                                         |
|--------------------------------------------------------------------------|
|                                                                          |
| Chart 3 - Cases Received and Remo<br>the Supervision of Probation and Pa |
| During Fiscal Year 1978                                                  |
|                                                                          |
| Chart 4 - Regional Summary of Adu                                        |
| Division of Probation and Parole Se                                      |
| Fiscal Year Ending June 30, 1978.                                        |
| Probation/Parole/Pardon Workload                                         |
| For Fiscal Year 1978                                                     |
| Statistical Tables                                                       |
|                                                                          |

| Narrative Analysis of Adults Under Supervision<br>of Division of Probation and Parole Services                                                                                                         |
|--------------------------------------------------------------------------------------------------------------------------------------------------------------------------------------------------------|
| Regional Summary                                                                                                                                                                                       |
| Chart 3 - Cases Received and Removed From<br>the Supervision of Probation and Parole Offices<br>During Fiscal Year 1978                                                                                |
| Chart 4 - Regional Summary of Adults Served By<br>Division of Probation and Parole Services<br>Fiscal Year Ending June 30, 1978                                                                        |
| Probation/Parole/Pardon Workload<br>For Fiscal Year 1978                                                                                                                                               |
| Statistical Tables       84         Richmond Region       87         Staunton Region       92         Lynchburg Region       97         Petersburg Region       101         Tidewater Region       108 |
| Northern Virginia Region                                                                                                                                                                               |