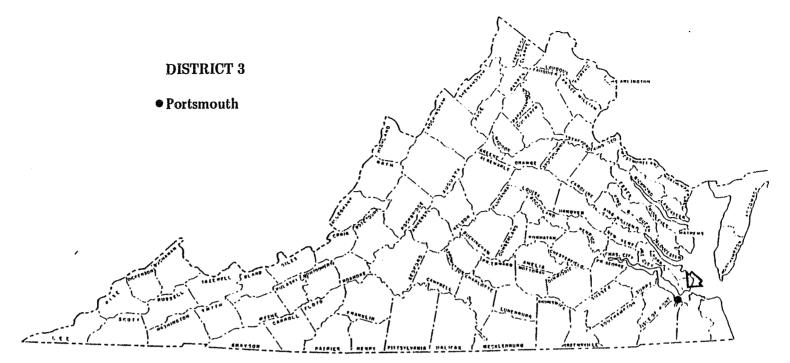

INDEX OF LOCALITIES

|                  |                                            | INDEX OF LOCALIT                            | 'tES (Continued) |                                            |                                             |
|------------------|--------------------------------------------|---------------------------------------------|------------------|--------------------------------------------|---------------------------------------------|
| COUNTIES         | JUVENILE<br>COURT SERVICE<br>WORKLOAD DATA | ADULT<br>PROBATION/PAROLE<br>WORKLOAD DATA* | COUNTIES         | JUVENILE<br>COURT SERVICE<br>WORKLOAD DATA | ADULT<br>PROBATION/PAROLE<br>WORKLOAD DATA* |
| SCOTT            | p. 73                                      | p. 95                                       | TAZEWELL         | p. 71                                      | p. 93                                       |
| SHENANDOAH       | 55                                         | 88                                          | WARREN           | 55                                         | 88                                          |
| SMYTH            | 69                                         | 94                                          | WASHINGTON       | 69                                         | 94                                          |
| SOUTHAMPTON      | 21                                         | 102                                         | WESTMORELAND     | 39                                         | 107                                         |
| SPOTSYLVANIA     | 39                                         | 85                                          | WISE             | 73                                         | 95                                          |
| STAFFORD         | 39                                         | 85                                          | WYTHE            | 67                                         | 93                                          |
| SURRY            | 27                                         | 103                                         | YORK             | 29                                         | 115                                         |
| SUSSEX           | 27                                         | 103                                         |                  |                                            |                                             |
| CITIES           |                                            |                                             | CITIES           |                                            |                                             |
| ALEXANDRIA       | 44                                         | 119                                         | LYNCHBURG        | 65                                         | 97                                          |
| BEDFORD          | 65                                         | 99                                          | MANASSAS         | 49                                         | 118                                         |
| BRISTOL          | 69                                         | 94                                          | MANASSAS PARK    | 49                                         | 118                                         |
| BUENA VISTA      | 53                                         | 89                                          | MARTINSVILLE     | 59                                         | 100                                         |
| CHARLOTTESVILLE  | 51                                         | 87                                          | NEWPORT NEWS     | 24                                         | 111                                         |
| CHESAPEAKE       | 12                                         | 114                                         | NORFOLK          | 20                                         | 108                                         |
| CLIFTON FORGE    | 53                                         | 89                                          | NORTON           | 73                                         | 95                                          |
| COLONIAL HEIGHTS | 33                                         | 106                                         | PETERSBURG       | 31                                         | 103                                         |
| COVINGTON        | 53                                         | 89                                          | POQUOSON         | 29                                         | 115                                         |
| DANVILLE         | 61                                         | .98 +                                       | PORTSMOUTH       | 18                                         | 109                                         |
| EMPORIA          | 27                                         | 103                                         | RADFORD          | 67                                         | 96                                          |
| FAIRFAX          | 45                                         | 117                                         | RICHMOND         | 36                                         | 84                                          |
| FALLS CHURCH     | 45                                         | 117                                         | ROANOKE          | 63                                         | 92                                          |
| FRANKLIN         | 21                                         | 102                                         | SALEM            | 63                                         | 92                                          |
| FREDERICKSBURG   | 39                                         | 85                                          | SOUTH BOSTON     | 57                                         | 104                                         |
| GALAX            | 67                                         | 93                                          | STAUNTON         | 53                                         | 89                                          |
| HAMPTON          | 26                                         | 113                                         | SUFFOLK          | 21                                         | 102                                         |
| HARRISONBURG     | 55                                         | 89                                          | VIRGINIA BEACH   | 14                                         | 112                                         |
| HOPEWELL         | 27                                         | 103                                         | WAYNESBORO       | 65                                         | 89                                          |
| LEXINGTON        | 53                                         | 89                                          | WILLIAMSBURG     | 29                                         | 115                                         |
|                  |                                            |                                             | WINCHESTER       | 55                                         | 88                                          |