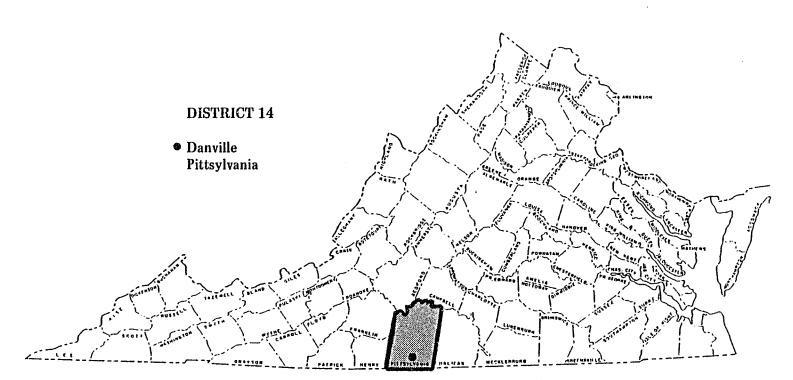

INDEX OF LOCALITIES

|                  |                                            | INDEX OF LOCALIT                            | 'tES (Continued) |                                            |                                             |
|------------------|--------------------------------------------|---------------------------------------------|------------------|--------------------------------------------|---------------------------------------------|
| COUNTIES         | JUVENILE<br>COURT SERVICE<br>WORKLOAD DATA | ADULT<br>PROBATION/PAROLE<br>WORKLOAD DATA* | COUNTIES         | JUVENILE<br>COURT SERVICE<br>WORKLOAD DATA | ADULT<br>PROBATION/PAROLE<br>WORKLOAD DATA* |
| SCOTT            | p. 73                                      | p. 95                                       | TAZEWELL         | p. 71                                      | p. 93                                       |
| SHENANDOAH       | 55                                         | 88                                          | WARREN           | 55                                         | 88                                          |
| SMYTH            | 69                                         | 94                                          | WASHINGTON       | 69                                         | 94                                          |
| SOUTHAMPTON      | 21                                         | 102                                         | WESTMORELAND     | 39                                         | 107                                         |
| SPOTSYLVANIA     | 39                                         | 85                                          | WISE             | 73                                         | 95                                          |
| STAFFORD         | 39                                         | 85                                          | WYTHE            | 67                                         | 93                                          |
| SURRY            | 27                                         | 103                                         | YORK             | 29                                         | 115                                         |
| SUSSEX           | 27                                         | 103                                         |                  |                                            |                                             |
| CITIES           |                                            |                                             | CITIES           |                                            |                                             |
| ALEXANDRIA       | 44                                         | 119                                         | LYNCHBURG        | 65                                         | 97                                          |
| BEDFORD          | 65                                         | 99                                          | MANASSAS         | 49                                         | 118                                         |
| BRISTOL          | 69                                         | 94                                          | MANASSAS PARK    | 49                                         | 118                                         |
| BUENA VISTA      | 53                                         | 89                                          | MARTINSVILLE     | 59                                         | 100                                         |
| CHARLOTTESVILLE  | 51                                         | 87                                          | NEWPORT NEWS     | 24                                         | 111                                         |
| CHESAPEAKE       | 12                                         | 114                                         | NORFOLK          | 20                                         | 108                                         |
| CLIFTON FORGE    | 53                                         | 89                                          | NORTON           | 73                                         | 95                                          |
| COLONIAL HEIGHTS | 33                                         | 106                                         | PETERSBURG       | 31                                         | 103                                         |
| COVINGTON        | 53                                         | 89                                          | POQUOSON         | 29                                         | 115                                         |
| DANVILLE         | 61                                         | .98 +                                       | PORTSMOUTH       | 18                                         | 109                                         |
| EMPORIA          | 27                                         | 103                                         | RADFORD          | 67                                         | 96                                          |
| FAIRFAX          | 45                                         | 117                                         | RICHMOND         | 36                                         | 84                                          |
| FALLS CHURCH     | 45                                         | 117                                         | ROANOKE          | 63                                         | 92                                          |
| FRANKLIN         | 21                                         | 102                                         | SALEM            | 63                                         | 92                                          |
| FREDERICKSBURG   | 39                                         | 85                                          | SOUTH BOSTON     | 57                                         | 104                                         |
| GALAX            | 67                                         | 93                                          | STAUNTON         | 53                                         | 89                                          |
| HAMPTON          | 26                                         | 113                                         | SUFFOLK          | 21                                         | 102                                         |
| HARRISONBURG     | 55                                         | 89                                          | VIRGINIA BEACH   | 14                                         | 112                                         |
| HOPEWELL         | 27                                         | 103                                         | WAYNESBORO       | 65                                         | 89                                          |
| LEXINGTON        | 53                                         | 89                                          | WILLIAMSBURG     | 29                                         | 115                                         |
|                  |                                            |                                             | WINCHESTER       | 55                                         | 88                                          |