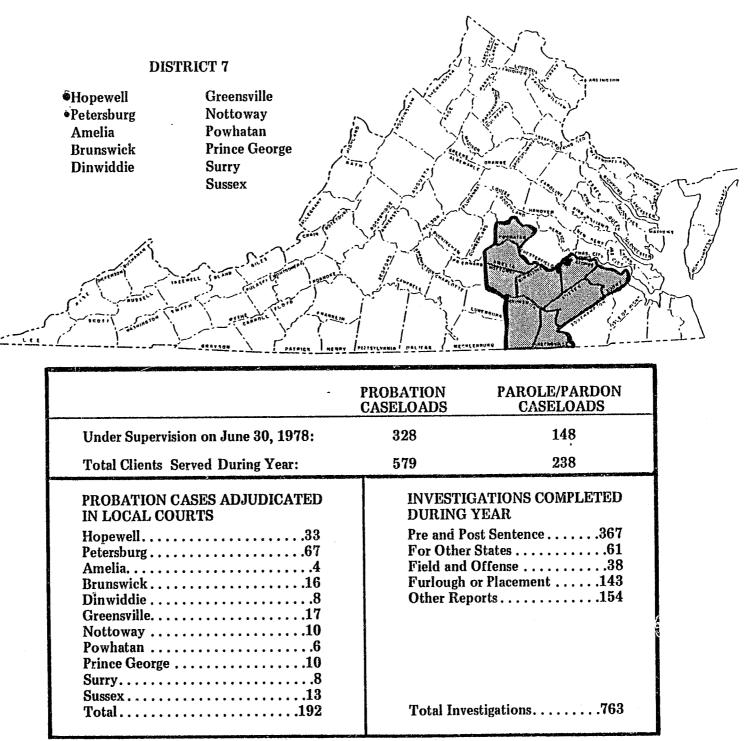

PROBATION/PAROLE OFFICES

Page

| COUNTIES     | JUVENILE<br>COURT SERVICE<br>WORKLOAD DATA | ADUL'T<br>PROBATION/PAROLE<br>WORKLOAD DATA | COUNTIES       | JUVENILE<br>COURT SERVICE<br>WORKLOAD DATA | ADULT<br>PROBATION/PAROLE<br>WORKLOAD DATA |
|--------------|--------------------------------------------|---------------------------------------------|----------------|--------------------------------------------|--------------------------------------------|
| АССОМАСК     | p. 15                                      | p. 110                                      | HALIFAX        | p. 57                                      | p. 104                                     |
| ALBEMARLE    | 51                                         | 87                                          | HANOVER        | 39                                         | 85                                         |
| ALLEGHANY    | 53                                         | 89                                          | HENRICO        | 38                                         | 86                                         |
| AMELIA       | 31                                         | 103                                         | HENRY          | 59                                         | 100                                        |
| AMHERST      | 65                                         | 97                                          | HIGHLAND       | 53                                         | 89                                         |
| ΑΡΡΟΜΑΤΤΟΧ   | 57                                         | 105                                         | ISLE OF WIGHT  | 21                                         | 102                                        |
| ARLINGTON    | 42                                         | 116                                         | JAMES CITY     | 29                                         | 115                                        |
| AUGUSTA      | 53                                         | 89                                          | KING GEORGE    | 39                                         | 85                                         |
| BATH         | 53                                         | 89                                          | KING & QUEEN   | 29                                         | 101                                        |
| BEDFORD      | 65                                         | 99                                          | KING WILLIAM   | 29                                         | 101                                        |
| BLAND        | 71                                         | 93                                          | LANCASTER      | 39                                         | 107                                        |
| BOTETOURT    | 53                                         | 92                                          | LEE            | 73                                         | 95                                         |
| BRUNSWICK    | 27                                         | 103                                         | LOUDOUN        | 47                                         | 90                                         |
| BUCHANAN     | 71                                         | 95                                          | LOUISA         | 51                                         | 87                                         |
| BUCKINGHAM   | 57                                         | 105                                         | LUNENBURG      | 57                                         | 104                                        |
| CAMPBELL     | 65                                         | 97                                          | MADISON        | 51                                         | 91                                         |
| CAROLINE     | 39                                         | 85                                          | MATHEWS        | 29                                         | 101                                        |
| CARROLL      | 67                                         | 93                                          | MECKLENBURG    | 57                                         | 104                                        |
| CHARLES CITY | 29                                         | 115                                         | MIDDLESEX      | 29                                         | 101                                        |
| CHARLOTTE    | 57                                         | 105                                         | MONTGOMERY     | 67                                         | 96                                         |
| CHESTERFIELD | 33                                         | 106                                         | NELSON         | 65                                         | 97                                         |
| CLARKE       | 55                                         | 88                                          | NEW KENT       | 29                                         | 115                                        |
| CRAIG        | 53                                         | 92                                          | NORTHAMPTON    | 15                                         | 110                                        |
| CULPEPER     | 51                                         | 91                                          | NORTHUMBERLAND | 39                                         | 107                                        |
| CUMBERLAND   | 57                                         | 105                                         | NOTTOWAY       | 31                                         | 103                                        |
| DICKENSON    | 71                                         | 95                                          | ORANGE         | 51                                         | 91                                         |
| DINWIDDIE    | 31                                         | 103                                         | PAGE           | 55                                         | 88                                         |
| ESSEX        | 39                                         | 107                                         | PATRICK        | 59                                         | 100                                        |
| FAIRFAX      | 45                                         | 117                                         | PITTSYLVANIA   | 61                                         | 98                                         |
| FAUQUIER     | 47                                         | 90                                          | POWHATAN       | 31                                         | 103                                        |
| FLOYD        | 67                                         | 96                                          | PRINCE EDWARD  | 57                                         | 105                                        |
| FLUVANNA     | 51                                         | <sup>°</sup> 87                             | PRINCE GEORGE  | 27                                         | 103                                        |
| FRANKLIN     | 61                                         |                                             | PRINCE WILLIAM | 49                                         | 118                                        |
| FREDERICK    | 55                                         | 88                                          | PULASKI        | 67                                         | 93                                         |
| GILES        | 71                                         | 93                                          | RAPPAHANNOCK   | 47                                         | 90                                         |
| GLOUCESTER   | 29                                         | 101                                         | RICHMOND       | 39                                         | 107                                        |
| GOOCHLAND    | 51                                         | 87                                          | ROANOKE        | 63                                         | 92                                         |
| GRAYSON      | 67                                         | 93                                          | ROCKBRIDGE     | 53                                         | 89                                         |
| GREENE       | 51                                         | 91                                          | ROCKINGHAM     | 55                                         | 89                                         |
| GREENSVILLE  | 27                                         | 103                                         | RUSSELL        | 71                                         | 94                                         |

INDEX OF LOCALITIES

|                  |                                            | INDEX OF LOCALIT                            | 'tES (Continued) |                                            |                                             |
|------------------|--------------------------------------------|---------------------------------------------|------------------|--------------------------------------------|---------------------------------------------|
| COUNTIES         | JUVENILE<br>COURT SERVICE<br>WORKLOAD DATA | ADULT<br>PROBATION/PAROLE<br>WORKLOAD DATA* | COUNTIES         | JUVENILE<br>COURT SERVICE<br>WORKLOAD DATA | ADULT<br>PROBATION/PAROLE<br>WORKLOAD DATA* |
| SCOTT            | p. 73                                      | p. 95                                       | TAZEWELL         | p. 71                                      | p. 93                                       |
| SHENANDOAH       | 55                                         | 88                                          | WARREN           | 55                                         | 88                                          |
| SMYTH            | 69                                         | 94                                          | WASHINGTON       | 69                                         | 94                                          |
| SOUTHAMPTON      | 21                                         | 102                                         | WESTMORELAND     | 39                                         | 107                                         |
| SPOTSYLVANIA     | 39                                         | 85                                          | WISE             | 73                                         | 95                                          |
| STAFFORD         | 39                                         | 85                                          | WYTHE            | 67                                         | 93                                          |
| SURRY            | 27                                         | 103                                         | YORK             | 29                                         | 115                                         |
| SUSSEX           | 27                                         | 103                                         |                  |                                            |                                             |
| CITIES           |                                            |                                             | CITIES           |                                            |                                             |
| ALEXANDRIA       | 44                                         | 119                                         | LYNCHBURG        | 65                                         | 97                                          |
| BEDFORD          | 65                                         | 99                                          | MANASSAS         | 49                                         | 118                                         |
| BRISTOL          | 69                                         | 94                                          | MANASSAS PARK    | 49                                         | 118                                         |
| BUENA VISTA      | 53                                         | 89                                          | MARTINSVILLE     | 59                                         | 100                                         |
| CHARLOTTESVILLE  | 51                                         | 87                                          | NEWPORT NEWS     | 24                                         | 111                                         |
| CHESAPEAKE       | 12                                         | 114                                         | NORFOLK          | 20                                         | 108                                         |
| CLIFTON FORGE    | 53                                         | 89                                          | NORTON           | 73                                         | 95                                          |
| COLONIAL HEIGHTS | 33                                         | 106                                         | PETERSBURG       | 31                                         | 103                                         |
| COVINGTON        | 53                                         | 89                                          | POQUOSON         | 29                                         | 115                                         |
| DANVILLE         | 61                                         | .98 +                                       | PORTSMOUTH       | 18                                         | 109                                         |
| EMPORIA          | 27                                         | 103                                         | RADFORD          | 67                                         | 96                                          |
| FAIRFAX          | 45                                         | 117                                         | RICHMOND         | 36                                         | 84                                          |
| FALLS CHURCH     | 45                                         | 117                                         | ROANOKE          | 63                                         | 92                                          |
| FRANKLIN         | 21                                         | 102                                         | SALEM            | 63                                         | 92                                          |
| FREDERICKSBURG   | 39                                         | 85                                          | SOUTH BOSTON     | 57                                         | 104                                         |
| GALAX            | 67                                         | 93                                          | STAUNTON         | 53                                         | 89                                          |
| HAMPTON          | 26                                         | 113                                         | SUFFOLK          | 21                                         | 102                                         |
| HARRISONBURG     | 55                                         | 89                                          | VIRGINIA BEACH   | 14                                         | 112                                         |
| HOPEWELL         | 27                                         | 103                                         | WAYNESBORO       | 65                                         | 89                                          |
| LEXINGTON        | 53                                         | 89                                          | WILLIAMSBURG     | 29                                         | 115                                         |
|                  |                                            |                                             | WINCHESTER       | 55                                         | 88                                          |

\*Probation/Parole Workload Data is consolidated by District and not available by individual community.