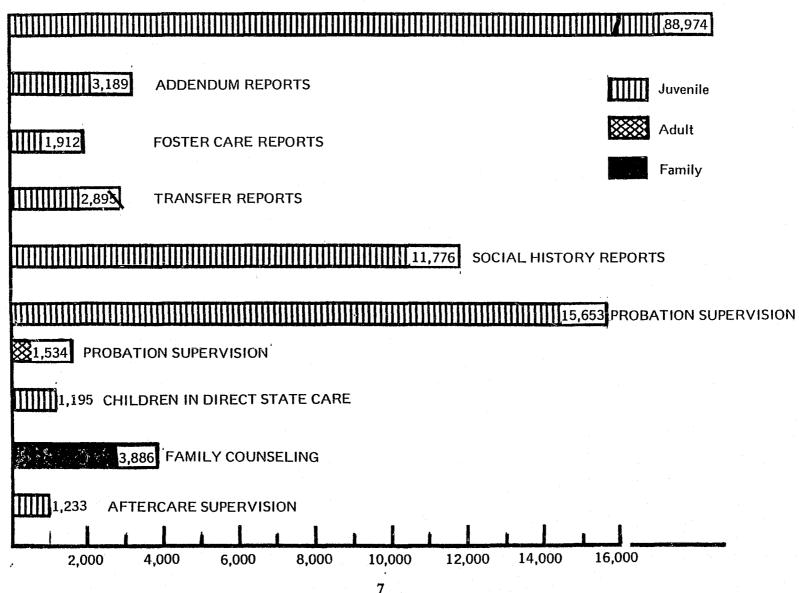

#### INTAKE

During fiscal 1978 there were 88,974 intake cases referred to Court Service Units. Intake cases accounted for 67.3 percent of the 132,247 total services completed in fiscal 1978.

In comparing regional totals, Tidewater (Region I) received the greatest number of intake referrals, accounting for 25,782 Intakes or 29.0 percent of all intake referrals for fiscal 1978. Richmond (Region II) was second in intake referrals, accounting for 18,576 or 20.9 percent of all intake referrals. Northern Virginia (Region III) was third in intake referrals with 16,018, while the Valley (Region IV) had the fewest referrals, accounting for only 5,754 Intakes or 6.5 percent of the total intake workload.

There were 2,895 Transfer Reports completed in fiscal 1978. The above reports represent 14.6 percent of the 19,772 reports (Social History, Transfer, Addendum and Foster Care) completed by the Court Service Units.

Social History Reports accounted for 59.6 percent of all reports completed by Court Service Units in fiscal 1978. There were 11,776 Social History Reports completed this fiscal year.

In comparing regional totals, Tidewater (Region I), as in fiscal 1977, completed the largest number of Social History Reports,

#### ADDENDUM REPORTS

Addendum Reports are short reports sent to the Court, concerning Social History updates, or any other short report or progress report made for the Court's use.

In fiscal 1978 there were 3,189 Addendum Reports submitted to the Courts. The above represents 16.1 percent of all the reports completed by the Court Service Units during the fiscal year.

There were 1,912 Foster Care Reports submitted to the Courts in fiscal 1978. The above figure represents only 9.7 percent of all reports completed by the Court Service Units during the fiscal year.

In the regional analysis, Roanoke (Region V) had the largest number of Foster Care Reports submitted to the Courts, accounting for 707 reports or 37.0 percent of all Foster Care Reports completed during the fiscal year. Valley (Region IV) was second in reporting with 329 Foster Care Reports.

#### **PROBATION SUPERVISION CASES**

Juvenile Probation/Supervision comprised 15,653 cases or 91.1 percent of all Probation/Supervision cases completed in fiscal 1978. Adult Probation/Supervision accounted for the remaining 1,534 cases completed or 8.9 percent of all Probation/Supervision cases completed. The combined total of Juvenile and Adult Probation/Supervision cases completed comprised 17,187 or 13.0 percent of the total workload of 132,247 cases and reports completed in fiscal 1978.

#### CHILDREN RELEASED FROM STATE CARE

Reports submitted by the Court Service Unit indicate that during fiscal 1978 there were 1,195 children released from the direct care of the Virginia Department of Corrections. There were 1,123 children carried over into fiscal 1979 who were still in the direct care of the Department.

#### FAMILY COUNSELING

.

All families of children in direct care of the Department of Corrections are contacted and provided services if needed while their child is under state care. Family Counseling is also provided for families of children on Aftercare Supervision and is also available for families of children on Probation or involved in other juvenile and domestic relations cases. During fiscal 1978 there were 3,886 families released from Family Counseling Services. There were 1,302 families carried over into fiscal year 1979 for counseling services.

#### CHILDREN RELEASED FROM AFTERCARE SUPERVISION

There were 1,233 juveniles discharged from Aftercare Supervision in fiscal 1978. Juveniles carried over into fiscal 1979 under Aftercare Supervision totaled 663 cases. Aftercare Supervision discharges comprised only 0.5 percent of the services completed in fiscal 1978.