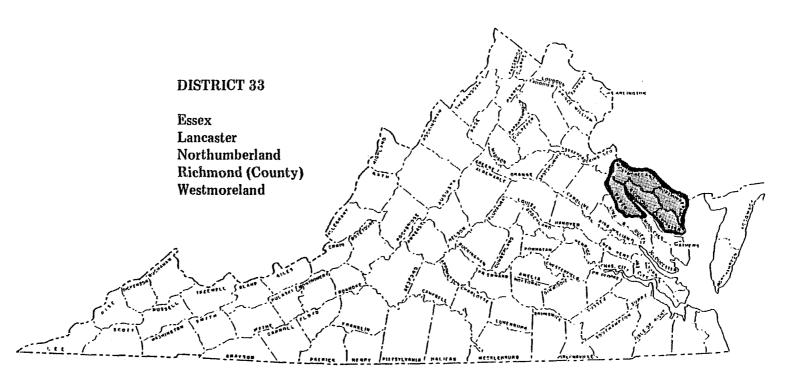

INDEX OF LOCALITIES

|                  |                                            | INDEX OF LOCALIT                            | 'tES (Continued) |                                            |                                             |
|------------------|--------------------------------------------|---------------------------------------------|------------------|--------------------------------------------|---------------------------------------------|
| COUNTIES         | JUVENILE<br>COURT SERVICE<br>WORKLOAD DATA | ADULT<br>PROBATION/PAROLE<br>WORKLOAD DATA* | COUNTIES         | JUVENILE<br>COURT SERVICE<br>WORKLOAD DATA | ADULT<br>PROBATION/PAROLE<br>WORKLOAD DATA* |
| SCOTT            | p. 73                                      | p. 95                                       | TAZEWELL         | p. 71                                      | p. 93                                       |
| SHENANDOAH       | 55                                         | 88                                          | WARREN           | 55                                         | 88                                          |
| SMYTH            | 69                                         | 94                                          | WASHINGTON       | 69                                         | 94                                          |
| SOUTHAMPTON      | 21                                         | 102                                         | WESTMORELAND     | 39                                         | 107                                         |
| SPOTSYLVANIA     | 39                                         | 85                                          | WISE             | 73                                         | 95                                          |
| STAFFORD         | 39                                         | 85                                          | WYTHE            | 67                                         | 93                                          |
| SURRY            | 27                                         | 103                                         | YORK             | 29                                         | 115                                         |
| SUSSEX           | 27                                         | 103                                         |                  |                                            |                                             |
| CITIES           |                                            |                                             | CITIES           |                                            |                                             |
| ALEXANDRIA       | 44                                         | 119                                         | LYNCHBURG        | 65                                         | 97                                          |
| BEDFORD          | 65                                         | 99                                          | MANASSAS         | 49                                         | 118                                         |
| BRISTOL          | 69                                         | 94                                          | MANASSAS PARK    | 49                                         | 118                                         |
| BUENA VISTA      | 53                                         | 89                                          | MARTINSVILLE     | 59                                         | 100                                         |
| CHARLOTTESVILLE  | 51                                         | 87                                          | NEWPORT NEWS     | 24                                         | 111                                         |
| CHESAPEAKE       | 12                                         | 114                                         | NORFOLK          | 20                                         | 108                                         |
| CLIFTON FORGE    | 53                                         | 89                                          | NORTON           | 73                                         | 95                                          |
| COLONIAL HEIGHTS | 33                                         | 106                                         | PETERSBURG       | 31                                         | 103                                         |
| COVINGTON        | 53                                         | 89                                          | POQUOSON         | 29                                         | 115                                         |
| DANVILLE         | 61                                         | .98 +                                       | PORTSMOUTH       | 18                                         | 109                                         |
| EMPORIA          | 27                                         | 103                                         | RADFORD          | 67                                         | 96                                          |
| FAIRFAX          | 45                                         | 117                                         | RICHMOND         | 36                                         | 84                                          |
| FALLS CHURCH     | 45                                         | 117                                         | ROANOKE          | 63                                         | 92                                          |
| FRANKLIN         | 21                                         | 102                                         | SALEM            | 63                                         | 92                                          |
| FREDERICKSBURG   | 39                                         | 85                                          | SOUTH BOSTON     | 57                                         | 104                                         |
| GALAX            | 67                                         | 93                                          | STAUNTON         | 53                                         | 89                                          |
| HAMPTON          | 26                                         | 113                                         | SUFFOLK          | 21                                         | 102                                         |
| HARRISONBURG     | 55                                         | 89                                          | VIRGINIA BEACH   | 14                                         | 112                                         |
| HOPEWELL         | 27                                         | 103                                         | WAYNESBORO       | 65                                         | 89                                          |
| LEXINGTON        | 53                                         | 89                                          | WILLIAMSBURG     | 29                                         | 115                                         |
|                  |                                            |                                             | WINCHESTER       | 55                                         | 88                                          |