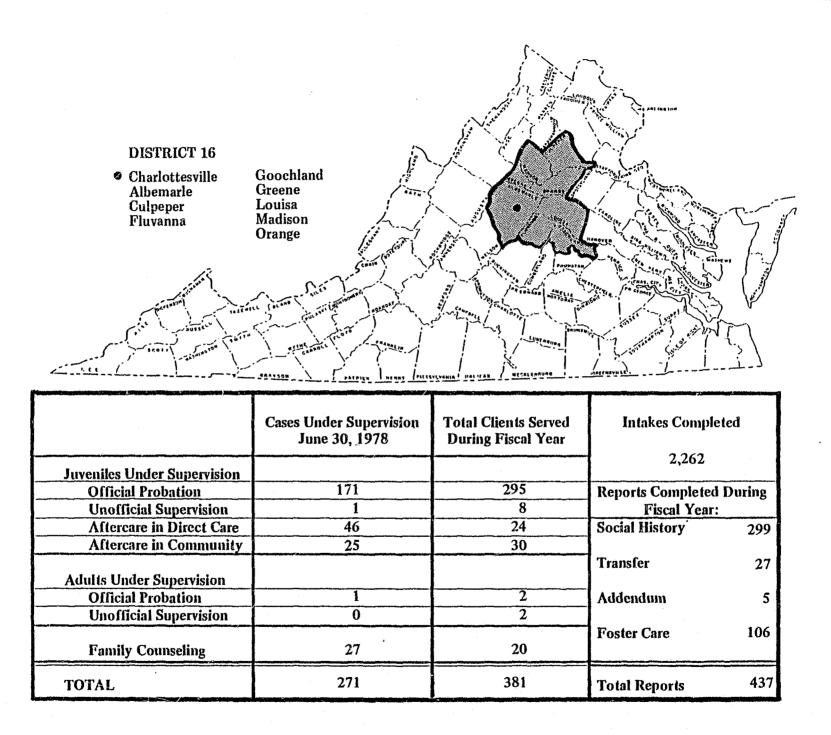

- .

|                             | Cases Under Supervision<br>June 30, 1978 | Total Clients Served<br>During Fiscal Year | Intakes Completed 3,428         |  |
|-----------------------------|------------------------------------------|--------------------------------------------|---------------------------------|--|
| Juveniles Under Supervision |                                          |                                            | 5,420                           |  |
| Official Probation          | 249                                      | 860                                        | <b>Reports Completed During</b> |  |
| Unofficial Supervision      | 12                                       | 120                                        | Fiscal Year:                    |  |
| Aftercare in Direct Care    | 29                                       | 51                                         | Social Ilistory 352             |  |
| Aftercare in Community      | 28                                       | 35                                         |                                 |  |
| Adults Under Supervision    |                                          |                                            | Transfer 124                    |  |
| Official Probation          | 0                                        | 16                                         | Addendum 60                     |  |
| Unofficial Supervision      | 0                                        | 0                                          |                                 |  |
| Family Counseling           | 96                                       | 262                                        | Foster Care 1                   |  |
| TOTAL                       | 414                                      | 1,344                                      | Total Reports 537               |  |