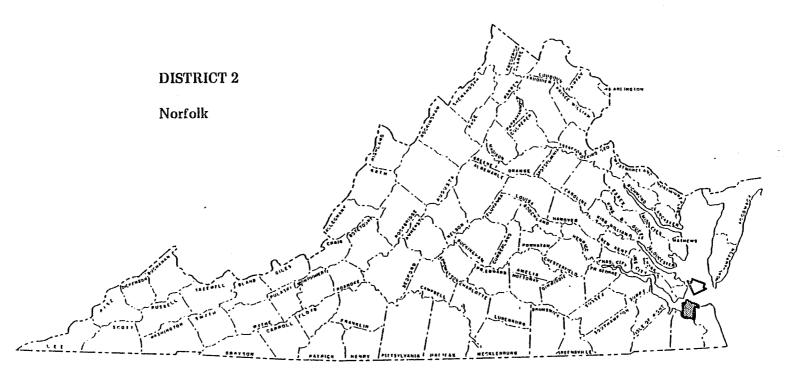

INDEX OF LOCALITIES

|                  |                                            | INDEX OF LOCALIT                            | 'tES (Continued) |                                            |                                             |
|------------------|--------------------------------------------|---------------------------------------------|------------------|--------------------------------------------|---------------------------------------------|
| COUNTIES         | JUVENILE<br>COURT SERVICE<br>WORKLOAD DATA | ADULT<br>PROBATION/PAROLE<br>WORKLOAD DATA* | COUNTIES         | JUVENILE<br>COURT SERVICE<br>WORKLOAD DATA | ADULT<br>PROBATION/PAROLE<br>WORKLOAD DATA* |
| SCOTT            | p. 73                                      | p. 95                                       | TAZEWELL         | p. 71                                      | p. 93                                       |
| SHENANDOAH       | 55                                         | 88                                          | WARREN           | 55                                         | 88                                          |
| SMYTH            | 69                                         | 94                                          | WASHINGTON       | 69                                         | 94                                          |
| SOUTHAMPTON      | 21                                         | 102                                         | WESTMORELAND     | 39                                         | 107                                         |
| SPOTSYLVANIA     | 39                                         | 85                                          | WISE             | 73                                         | 95                                          |
| STAFFORD         | 39                                         | 85                                          | WYTHE            | 67                                         | 93                                          |
| SURRY            | 27                                         | 103                                         | YORK             | 29                                         | 115                                         |
| SUSSEX           | 27                                         | 103                                         |                  |                                            |                                             |
| CITIES           |                                            |                                             | CITIES           |                                            |                                             |
| ALEXANDRIA       | 44                                         | 119                                         | LYNCHBURG        | 65                                         | 97                                          |
| BEDFORD          | 65                                         | 99                                          | MANASSAS         | 49                                         | 118                                         |
| BRISTOL          | 69                                         | 94                                          | MANASSAS PARK    | 49                                         | 118                                         |
| BUENA VISTA      | 53                                         | 89                                          | MARTINSVILLE     | 59                                         | 100                                         |
| CHARLOTTESVILLE  | 51                                         | 87                                          | NEWPORT NEWS     | 24                                         | 111                                         |
| CHESAPEAKE       | 12                                         | 114                                         | NORFOLK          | 20                                         | 108                                         |
| CLIFTON FORGE    | 53                                         | 89                                          | NORTON           | 73                                         | 95                                          |
| COLONIAL HEIGHTS | 33                                         | 106                                         | PETERSBURG       | 31                                         | 103                                         |
| COVINGTON        | 53                                         | 89                                          | POQUOSON         | 29                                         | 115                                         |
| DANVILLE         | 61                                         | .98 +                                       | PORTSMOUTH       | 18                                         | 109                                         |
| EMPORIA          | 27                                         | 103                                         | RADFORD          | 67                                         | 96                                          |
| FAIRFAX          | 45                                         | 117                                         | RICHMOND         | 36                                         | 84                                          |
| FALLS CHURCH     | 45                                         | 117                                         | ROANOKE          | 63                                         | 92                                          |
| FRANKLIN         | 21                                         | 102                                         | SALEM            | 63                                         | 92                                          |
| FREDERICKSBURG   | 39                                         | 85                                          | SOUTH BOSTON     | 57                                         | 104                                         |
| GALAX            | 67                                         | 93                                          | STAUNTON         | 53                                         | 89                                          |
| HAMPTON          | 26                                         | 113                                         | SUFFOLK          | 21                                         | 102                                         |
| HARRISONBURG     | 55                                         | 89                                          | VIRGINIA BEACH   | 14                                         | 112                                         |
| HOPEWELL         | 27                                         | 103                                         | WAYNESBORO       | 65                                         | 89                                          |
| LEXINGTON        | 53                                         | 89                                          | WILLIAMSBURG     | 29                                         | 115                                         |
|                  |                                            |                                             | WINCHESTER       | 55                                         | 88                                          |