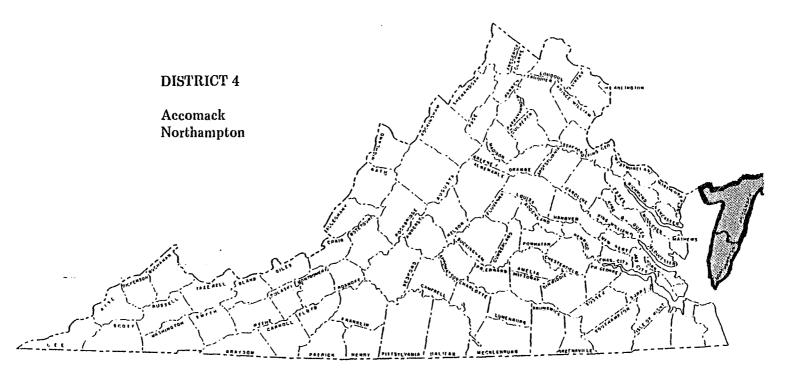

INDEX OF LOCALITIES

|                  |                                            | INDEX OF LOCALIT                            | 'tES (Continued) |                                            |                                             |
|------------------|--------------------------------------------|---------------------------------------------|------------------|--------------------------------------------|---------------------------------------------|
| COUNTIES         | JUVENILE<br>COURT SERVICE<br>WORKLOAD DATA | ADULT<br>PROBATION/PAROLE<br>WORKLOAD DATA* | COUNTIES         | JUVENILE<br>COURT SERVICE<br>WORKLOAD DATA | ADULT<br>PROBATION/PAROLE<br>WORKLOAD DATA* |
| SCOTT            | p. 73                                      | p. 95                                       | TAZEWELL         | p. 71                                      | p. 93                                       |
| SHENANDOAH       | 55                                         | 88                                          | WARREN           | 55                                         | 88                                          |
| SMYTH            | 69                                         | 94                                          | WASHINGTON       | 69                                         | 94                                          |
| SOUTHAMPTON      | 21                                         | 102                                         | WESTMORELAND     | 39                                         | 107                                         |
| SPOTSYLVANIA     | 39                                         | 85                                          | WISE             | 73                                         | 95                                          |
| STAFFORD         | 39                                         | 85                                          | WYTHE            | 67                                         | 93                                          |
| SURRY            | 27                                         | 103                                         | YORK             | 29                                         | 115                                         |
| SUSSEX           | 27                                         | 103                                         |                  |                                            |                                             |
| CITIES           |                                            |                                             | CITIES           |                                            |                                             |
| ALEXANDRIA       | 44                                         | 119                                         | LYNCHBURG        | 65                                         | 97                                          |
| BEDFORD          | 65                                         | 99                                          | MANASSAS         | 49                                         | 118                                         |
| BRISTOL          | 69                                         | 94                                          | MANASSAS PARK    | 49                                         | 118                                         |
| BUENA VISTA      | 53                                         | 89                                          | MARTINSVILLE     | 59                                         | 100                                         |
| CHARLOTTESVILLE  | 51                                         | 87                                          | NEWPORT NEWS     | 24                                         | 111                                         |
| CHESAPEAKE       | 12                                         | 114                                         | NORFOLK          | 20                                         | 108                                         |
| CLIFTON FORGE    | 53                                         | 89                                          | NORTON           | 73                                         | 95                                          |
| COLONIAL HEIGHTS | 33                                         | 106                                         | PETERSBURG       | 31                                         | 103                                         |
| COVINGTON        | 53                                         | 89                                          | POQUOSON         | 29                                         | 115                                         |
| DANVILLE         | 61                                         | .98 +                                       | PORTSMOUTH       | 18                                         | 109                                         |
| EMPORIA          | 27                                         | 103                                         | RADFORD          | 67                                         | 96                                          |
| FAIRFAX          | 45                                         | 117                                         | RICHMOND         | 36                                         | 84                                          |
| FALLS CHURCH     | 45                                         | 117                                         | ROANOKE          | 63                                         | 92                                          |
| FRANKLIN         | 21                                         | 102                                         | SALEM            | 63                                         | 92                                          |
| FREDERICKSBURG   | 39                                         | 85                                          | SOUTH BOSTON     | 57                                         | 104                                         |
| GALAX            | 67                                         | 93                                          | STAUNTON         | 53                                         | 89                                          |
| HAMPTON          | 26                                         | 113                                         | SUFFOLK          | 21                                         | 102                                         |
| HARRISONBURG     | 55                                         | 89                                          | VIRGINIA BEACH   | 14                                         | 112                                         |
| HOPEWELL         | 27                                         | 103                                         | WAYNESBORO       | 65                                         | 89                                          |
| LEXINGTON        | 53                                         | 89                                          | WILLIAMSBURG     | 29                                         | 115                                         |
|                  |                                            |                                             | WINCHESTER       | 55                                         | 88                                          |