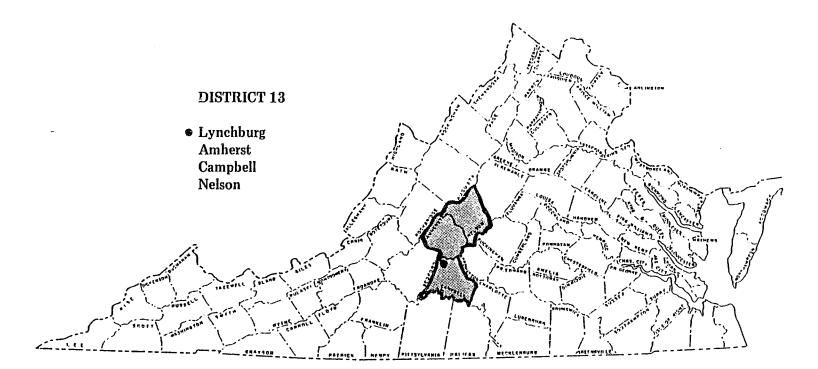

INDEX OF LOCALITIES

|                  |                                            | INDEX OF LOCALIT                            | 'tES (Continued) |                                            |                                             |
|------------------|--------------------------------------------|---------------------------------------------|------------------|--------------------------------------------|---------------------------------------------|
| COUNTIES         | JUVENILE<br>COURT SERVICE<br>WORKLOAD DATA | ADULT<br>PROBATION/PAROLE<br>WORKLOAD DATA* | COUNTIES         | JUVENILE<br>COURT SERVICE<br>WORKLOAD DATA | ADULT<br>PROBATION/PAROLE<br>WORKLOAD DATA* |
| SCOTT            | p. 73                                      | p. 95                                       | TAZEWELL         | p. 71                                      | p. 93                                       |
| SHENANDOAH       | 55                                         | 88                                          | WARREN           | 55                                         | 88                                          |
| SMYTH            | 69                                         | 94                                          | WASHINGTON       | 69                                         | 94                                          |
| SOUTHAMPTON      | 21                                         | 102                                         | WESTMORELAND     | 39                                         | 107                                         |
| SPOTSYLVANIA     | 39                                         | 85                                          | WISE             | 73                                         | 95                                          |
| STAFFORD         | 39                                         | 85                                          | WYTHE            | 67                                         | 93                                          |
| SURRY            | 27                                         | 103                                         | YORK             | 29                                         | 115                                         |
| SUSSEX           | 27                                         | 103                                         |                  |                                            |                                             |
| CITIES           |                                            |                                             | CITIES           |                                            |                                             |
| ALEXANDRIA       | 44                                         | 119                                         | LYNCHBURG        | 65                                         | 97                                          |
| BEDFORD          | 65                                         | 99                                          | MANASSAS         | 49                                         | 118                                         |
| BRISTOL          | 69                                         | 94                                          | MANASSAS PARK    | 49                                         | 118                                         |
| BUENA VISTA      | 53                                         | 89                                          | MARTINSVILLE     | 59                                         | 100                                         |
| CHARLOTTESVILLE  | 51                                         | 87                                          | NEWPORT NEWS     | 24                                         | 111                                         |
| CHESAPEAKE       | 12                                         | 114                                         | NORFOLK          | 20                                         | 108                                         |
| CLIFTON FORGE    | 53                                         | 89                                          | NORTON           | 73                                         | 95                                          |
| COLONIAL HEIGHTS | 33                                         | 106                                         | PETERSBURG       | 31                                         | 103                                         |
| COVINGTON        | 53                                         | 89                                          | POQUOSON         | 29                                         | 115                                         |
| DANVILLE         | 61                                         | .98 +                                       | PORTSMOUTH       | 18                                         | 109                                         |
| EMPORIA          | 27                                         | 103                                         | RADFORD          | 67                                         | 96                                          |
| FAIRFAX          | 45                                         | 117                                         | RICHMOND         | 36                                         | 84                                          |
| FALLS CHURCH     | 45                                         | 117                                         | ROANOKE          | 63                                         | 92                                          |
| FRANKLIN         | 21                                         | 102                                         | SALEM            | 63                                         | 92                                          |
| FREDERICKSBURG   | 39                                         | 85                                          | SOUTH BOSTON     | 57                                         | 104                                         |
| GALAX            | 67                                         | 93                                          | STAUNTON         | 53                                         | 89                                          |
| HAMPTON          | 26                                         | 113                                         | SUFFOLK          | 21                                         | 102                                         |
| HARRISONBURG     | 55                                         | 89                                          | VIRGINIA BEACH   | 14                                         | 112                                         |
| HOPEWELL         | 27                                         | 103                                         | WAYNESBORO       | 65                                         | 89                                          |
| LEXINGTON        | 53                                         | 89                                          | WILLIAMSBURG     | 29                                         | 115                                         |
|                  |                                            |                                             | WINCHESTER       | 55                                         | 88                                          |