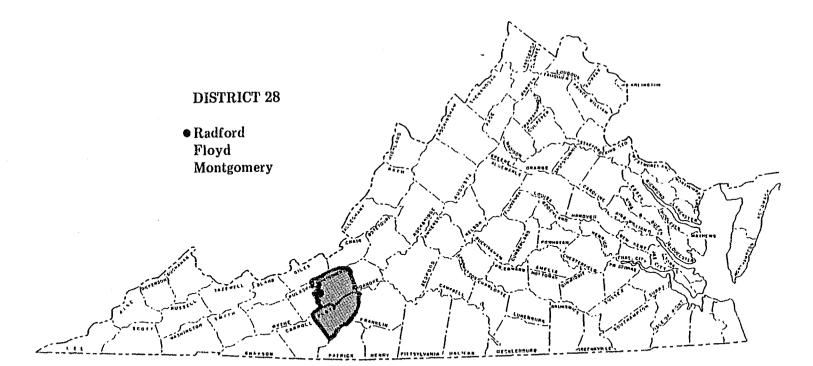

INDEX OF LOCALITIES

|                  |                                            | INDEX OF LOCALIT                            | 'tES (Continued) |                                            |                                             |
|------------------|--------------------------------------------|---------------------------------------------|------------------|--------------------------------------------|---------------------------------------------|
| COUNTIES         | JUVENILE<br>COURT SERVICE<br>WORKLOAD DATA | ADULT<br>PROBATION/PAROLE<br>WORKLOAD DATA* | COUNTIES         | JUVENILE<br>COURT SERVICE<br>WORKLOAD DATA | ADULT<br>PROBATION/PAROLE<br>WORKLOAD DATA* |
| SCOTT            | p. 73                                      | p. 95                                       | TAZEWELL         | p. 71                                      | p. 93                                       |
| SHENANDOAH       | 55                                         | 88                                          | WARREN           | 55                                         | 88                                          |
| SMYTH            | 69                                         | 94                                          | WASHINGTON       | 69                                         | 94                                          |
| SOUTHAMPTON      | 21                                         | 102                                         | WESTMORELAND     | 39                                         | 107                                         |
| SPOTSYLVANIA     | 39                                         | 85                                          | WISE             | 73                                         | 95                                          |
| STAFFORD         | 39                                         | 85                                          | WYTHE            | 67                                         | 93                                          |
| SURRY            | 27                                         | 103                                         | YORK             | 29                                         | 115                                         |
| SUSSEX           | 27                                         | 103                                         |                  |                                            |                                             |
| CITIES           |                                            |                                             | CITIES           |                                            |                                             |
| ALEXANDRIA       | 44                                         | 119                                         | LYNCHBURG        | 65                                         | 97                                          |
| BEDFORD          | 65                                         | 99                                          | MANASSAS         | 49                                         | 118                                         |
| BRISTOL          | 69                                         | 94                                          | MANASSAS PARK    | 49                                         | 118                                         |
| BUENA VISTA      | 53                                         | 89                                          | MARTINSVILLE     | 59                                         | 100                                         |
| CHARLOTTESVILLE  | 51                                         | 87                                          | NEWPORT NEWS     | 24                                         | 111                                         |
| CHESAPEAKE       | 12                                         | 114                                         | NORFOLK          | 20                                         | 108                                         |
| CLIFTON FORGE    | 53                                         | 89                                          | NORTON           | 73                                         | 95                                          |
| COLONIAL HEIGHTS | 33                                         | 106                                         | PETERSBURG       | 31                                         | 103                                         |
| COVINGTON        | 53                                         | 89                                          | POQUOSON         | 29                                         | 115                                         |
| DANVILLE         | 61                                         | .98 +                                       | PORTSMOUTH       | 18                                         | 109                                         |
| EMPORIA          | 27                                         | 103                                         | RADFORD          | 67                                         | 96                                          |
| FAIRFAX          | 45                                         | 117                                         | RICHMOND         | 36                                         | 84                                          |
| FALLS CHURCH     | 45                                         | 117                                         | ROANOKE          | 63                                         | 92                                          |
| FRANKLIN         | 21                                         | 102                                         | SALEM            | 63                                         | 92                                          |
| FREDERICKSBURG   | 39                                         | 85                                          | SOUTH BOSTON     | 57                                         | 104                                         |
| GALAX            | 67                                         | 93                                          | STAUNTON         | 53                                         | 89                                          |
| HAMPTON          | 26                                         | 113                                         | SUFFOLK          | 21                                         | 102                                         |
| HARRISONBURG     | 55                                         | 89                                          | VIRGINIA BEACH   | 14                                         | 112                                         |
| HOPEWELL         | 27                                         | 103                                         | WAYNESBORO       | 65                                         | 89                                          |
| LEXINGTON        | 53                                         | 89                                          | WILLIAMSBURG     | 29                                         | 115                                         |
|                  |                                            |                                             | WINCHESTER       | 55                                         | 88                                          |