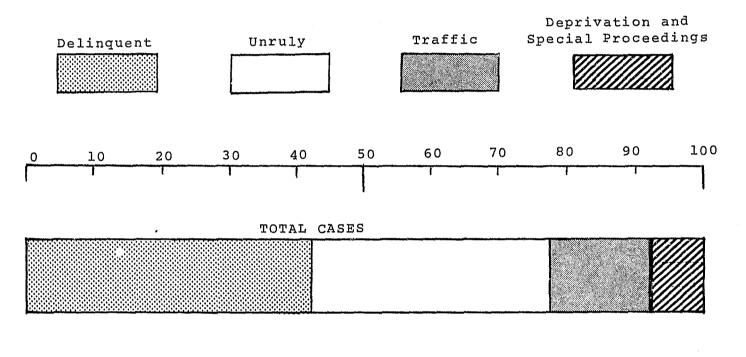

#### FIVE YEAR COMPARISON

Since 1973, the total number of referrals to juvenile court has risen fifteen percent. The number of referrals for unruly behavior has decreased one percent since 1973. In 1973, referrals for unruly behavior were forty-one percent of the total referrals while in 1977 they were thirty-five percent of the total referrals.

The number of delinquent referrals rose only twelve in the last five years. This is due in part to the Bismarck's enactment of the Police Youth Bureau which probably lead to the drop in the number of delinquent referral in both 1975 and 1976. In 1973 delinquent referrals were forty-eight percent of the total referrals. In 1977 they were forty-two percent of the total referrals. In the last five years the number of traffic offenses has risen 375 percent. Driving without a license which has risen from 49 in 1973 to 710 in 1977 has contributed most of the change.

The number of referrals in the deprivation and the special proceedings categories has increased twenty-eight percent in the last five years.