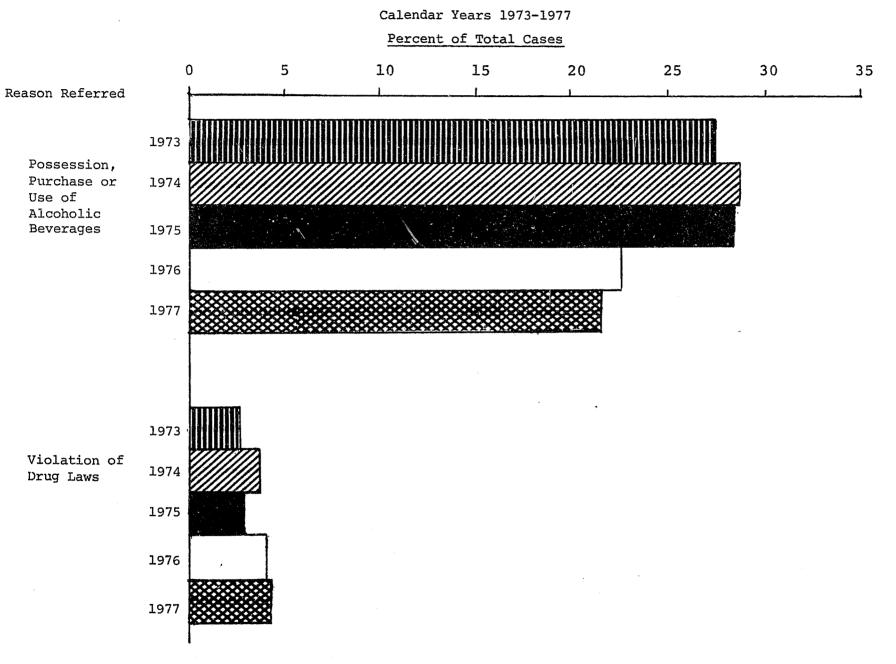

#### FIVE YEAR COMPARISON OF REASON REFERRED

|                                                                                                                                                                                                                                                                            | Number of Cases                                                                      |                                                                                          |                                                                                     |                                                                                |                                                                                         |  |  |  |  |  |  |  |
|----------------------------------------------------------------------------------------------------------------------------------------------------------------------------------------------------------------------------------------------------------------------------|--------------------------------------------------------------------------------------|------------------------------------------------------------------------------------------|-------------------------------------------------------------------------------------|--------------------------------------------------------------------------------|-----------------------------------------------------------------------------------------|--|--|--|--|--|--|--|
| Reason Referred                                                                                                                                                                                                                                                            | 1973                                                                                 | 1974                                                                                     | 1975                                                                                | 1976                                                                           | 1977                                                                                    |  |  |  |  |  |  |  |
| TOTAL                                                                                                                                                                                                                                                                      | 6 872                                                                                | 6 941                                                                                    | 7 579                                                                               | 7 878                                                                          | 7 921                                                                                   |  |  |  |  |  |  |  |
| Unruly:                                                                                                                                                                                                                                                                    |                                                                                      |                                                                                          |                                                                                     |                                                                                |                                                                                         |  |  |  |  |  |  |  |
| Violation of curfew<br>Ungovernable behavior<br>Running away<br>Truancy                                                                                                                                                                                                    | 319<br>237<br>197<br>118                                                             | 227<br>185<br>184<br>125                                                                 | 216<br>204<br>227 -<br>159                                                          | 186<br>225<br>270<br>161                                                       | 188<br>239<br>330<br>156                                                                |  |  |  |  |  |  |  |
| Possession of alcoholic<br>beverages<br>Other                                                                                                                                                                                                                              | 1 805<br>166                                                                         | 1 860<br>187                                                                             | 1 973<br>237                                                                        | 1 820<br>143                                                                   | 1 761<br>135                                                                            |  |  |  |  |  |  |  |
| Delinquency:<br>(excluding traffic)                                                                                                                                                                                                                                        |                                                                                      |                                                                                          |                                                                                     |                                                                                |                                                                                         |  |  |  |  |  |  |  |
| Robbery<br>Assault-aggravated<br>Assault-simple<br>Burglary<br>Auto theft<br>Theft: Misdemeanor<br>Theft: Felony<br>Sexual Assault<br>Sexual Assault<br>Sexual Misconduct<br>Violation of drug laws<br>Disorderly conduct<br>Firearms or weapons<br>violation<br>Vandalism | 8<br>9<br>60<br>390<br>155<br>906<br>457<br>3<br>13<br>174<br>145<br>9<br>207<br>788 | 2<br>3<br>51<br>370<br>125<br>961<br>475<br>252<br>115<br>252<br>115<br>13<br>292<br>850 | 18<br>4<br>66<br>371<br>114<br>953<br>414<br>16<br>215<br>141<br>. 18<br>235<br>916 | 5<br>9<br>54<br>310<br>1095<br>133<br>6<br>5<br>328<br>138<br>56<br>223<br>682 | 16<br>7<br>57<br>285<br>107<br>1 115<br>149<br>4<br>9<br>342<br>188<br>60<br>186<br>811 |  |  |  |  |  |  |  |
| Other<br>Traffic Offenses:                                                                                                                                                                                                                                                 | 100                                                                                  | 050                                                                                      | 910                                                                                 | 00/2                                                                           |                                                                                         |  |  |  |  |  |  |  |
| Driving while intoxicated<br>Reckless Driving<br>Driving without a license<br>All other traffic                                                                                                                                                                            | 77<br>6<br>49<br>119                                                                 | 111<br>9<br>60<br>67                                                                     | 153<br>37<br>279<br>139                                                             | 177<br>59<br>789<br>506                                                        | 101<br>14<br>710<br>366                                                                 |  |  |  |  |  |  |  |
| Deprivation:                                                                                                                                                                                                                                                               | 313                                                                                  | 278                                                                                      | 329                                                                                 | 256                                                                            | 437                                                                                     |  |  |  |  |  |  |  |
| Special Proceedings:                                                                                                                                                                                                                                                       | 142                                                                                  | 122                                                                                      | 1 <sup>4</sup> 5                                                                    | 132                                                                            | 148                                                                                     |  |  |  |  |  |  |  |

## FIVE YEAR COMPARISON OF REASON REFERRED

|                                                                                                                                                                                                                                                                   | Percentage Distribution of Cases                                                                                               |                                                                                                                                                                                       |                                                                                           |                                                                                          |                                                                                                  |  |  |  |  |  |  |  |
|-------------------------------------------------------------------------------------------------------------------------------------------------------------------------------------------------------------------------------------------------------------------|--------------------------------------------------------------------------------------------------------------------------------|---------------------------------------------------------------------------------------------------------------------------------------------------------------------------------------|-------------------------------------------------------------------------------------------|------------------------------------------------------------------------------------------|--------------------------------------------------------------------------------------------------|--|--|--|--|--|--|--|
| Reason Referred                                                                                                                                                                                                                                                   | 1973                                                                                                                           | 1974                                                                                                                                                                                  | 1975                                                                                      | 1976                                                                                     | 1977                                                                                             |  |  |  |  |  |  |  |
| TOŢAL                                                                                                                                                                                                                                                             | 100.0                                                                                                                          | 100.0                                                                                                                                                                                 | 100.0                                                                                     | 100.0                                                                                    | 100.0                                                                                            |  |  |  |  |  |  |  |
| Unruly:                                                                                                                                                                                                                                                           |                                                                                                                                |                                                                                                                                                                                       |                                                                                           |                                                                                          |                                                                                                  |  |  |  |  |  |  |  |
| Violation of curfew<br>Ungovernable behavior<br>Running away<br>Truancy                                                                                                                                                                                           | 4.6<br>3.4<br>2.9<br>1.7                                                                                                       | 3.3<br>2.7<br>2.7<br>1.8                                                                                                                                                              | 2.8<br>2.7<br>3.0<br>2.1                                                                  | 2.4<br>2.9<br>3.4<br>2.0                                                                 | 2.4<br>3.0<br>4.2<br>2.0                                                                         |  |  |  |  |  |  |  |
| Possession of alcoholic<br>beverages<br>Other                                                                                                                                                                                                                     | 26.3<br>2.4                                                                                                                    | 26.8<br>2.7                                                                                                                                                                           | 26.1<br>3.1                                                                               | 23.1<br>1.8                                                                              | 22.2<br>1.7                                                                                      |  |  |  |  |  |  |  |
| Delinquency:<br>(excluding traffic)                                                                                                                                                                                                                               |                                                                                                                                |                                                                                                                                                                                       |                                                                                           |                                                                                          |                                                                                                  |  |  |  |  |  |  |  |
| Robbery<br>Assault-aggravated<br>Assault-simple<br>Burglary<br>Auto theft<br>Theft: Misdemeanor<br>Theft: Felony<br>Sexual Assault<br>Sexual Misconduct<br>Violation of drug laws<br>Disorderly conduct<br>Firearms or Weapons<br>violation<br>Vandalism<br>Other | $\begin{array}{c} 0.1 \\ 0.1 \\ 0.9 \\ 5.7 \\ 2.3 \\ 13.2 \\ 6.7 \\ 1/ \\ 0.2 \\ 2.5 \\ 2.1 \\ 0.1 \\ 3.0 \\ 11.5 \end{array}$ | $     \begin{array}{r} \frac{1}{4}, \\ \frac{1}{4}, \\ 0.7 \\ 5.3 \\ 1.8 \\ 13.9 \\ 6.9 \\ \frac{1}{4}, \\ 0.2 \\ 3.6 \\ 1.7 \\ 0.2 \\ 3.6 \\ 1.7 \\ 0.2 \\ 4.2 \\ 12.3 \end{array} $ | 0.2<br>0.1<br>0.8<br>4.9<br>1.5<br>12.6<br>5.5<br>0.2<br>2.8<br>1.9<br>0.2<br>3.1<br>12.1 | 0.1<br>0.7<br>3.9<br>1.4<br>13.9<br>1.7<br>0.1<br>0.1<br>4.2<br>1.8<br>0.7<br>2.8<br>8.7 | 0.2<br>0.1<br>0.7<br>3.6<br>1.3<br>14.1<br>1.9<br>0.1<br>0.1<br>4.3<br>2.4<br>0.7<br>2.3<br>10.2 |  |  |  |  |  |  |  |
| Traffic Offenses:                                                                                                                                                                                                                                                 |                                                                                                                                |                                                                                                                                                                                       |                                                                                           |                                                                                          |                                                                                                  |  |  |  |  |  |  |  |
| Driving while intoxicated<br>Reckless Driving<br>Driving without a license<br>All other traffic                                                                                                                                                                   | 1.1<br>0.1<br>0.7<br>1.7                                                                                                       | 1.6<br>0.1<br>0.8<br>0.9                                                                                                                                                              | 2.0<br>0.5<br>3.7<br>1.8                                                                  | 2.3<br>0.7<br>10.0<br>6.4                                                                | 1.3<br>0.2<br>9.0<br>4.6                                                                         |  |  |  |  |  |  |  |
| Deprivation:                                                                                                                                                                                                                                                      | 4.6                                                                                                                            | 4.0                                                                                                                                                                                   | 4.4                                                                                       | 3.2                                                                                      | 5.5                                                                                              |  |  |  |  |  |  |  |
| Special Proceedings:                                                                                                                                                                                                                                              | 2.1                                                                                                                            | 1.8                                                                                                                                                                                   | 1.9                                                                                       | 1.6                                                                                      | 1.9                                                                                              |  |  |  |  |  |  |  |

1/ Less than 0.1%

.

.

.

ų

PERCENT OF TOTAL CASES REFERRED TO JUVENILE COURTS FOR

POSSESSION, PURCHASE, OR USE OF ALCOHOLIC BEVERAGES: AND VIOLATION OF DRUG LAWS

-10-