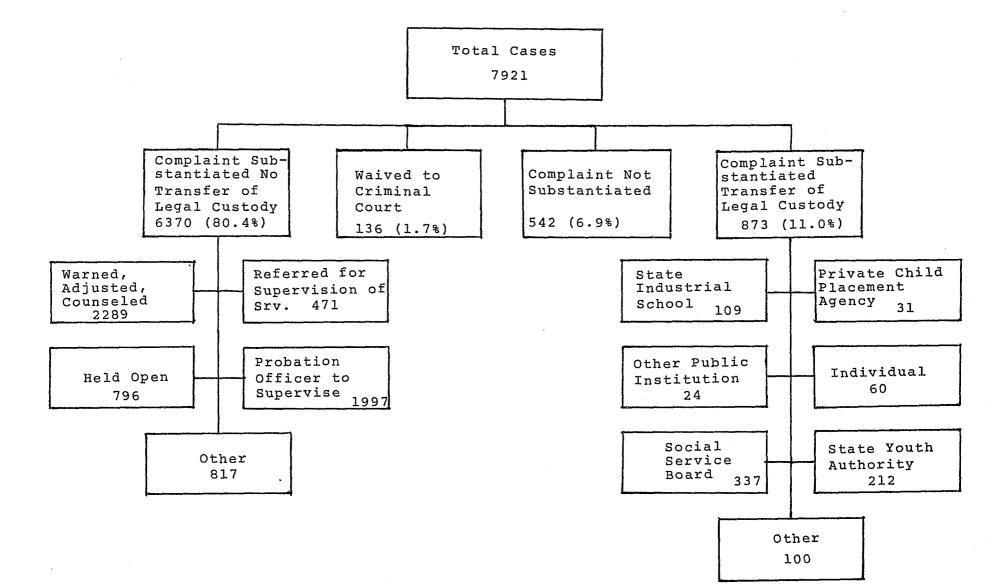

#### REFERRALS: NUMBER OF PERSONS BY COURT

During 1977, 6267 juveniles were reported to the juvenile court 7921 times. Eighty-one percent of these juveniles were reported to the court once. The remaining nineteen percent were involved with thirty-five percent of the referrals. Two percent of the juveniles were "repeaters" involved with six percent of the total referrals.

#### NUMBERS OF PERSONS BY NUMBER OF REFERRALS BY COURT

| -                           | TOTAL | Fargo | Grand<br>Forks | Valley<br>City | Devils<br>Lake | Grafton | Rugby | Linton |
|-----------------------------|-------|-------|----------------|----------------|----------------|---------|-------|--------|
| Number of Perso<br>who had: | ns    |       |                |                |                |         |       |        |
| One Referral                | 5 127 | 552   | 599            | 320            | 455            | 273     | 185   | 206    |
| Two Referrals               | 818   | 73    | 127            | 54             | 73             | 33      | 32    | 29     |
| Three Referrals             | 224   | 14    | 66             | 11             | 11             | 15      | 5     | 8      |
| Four or More<br>Referrals   | 98    | -     | 30             | 6              | 5.             | 7       | l     | 1      |
|                             |       |       |                |                |                |         |       |        |

|                            | Wahpeton | Bismarck | Jamestown | Turtle<br>Lake | Minot    | Williston | Mandan | <u>Dickinso</u> n |
|----------------------------|----------|----------|-----------|----------------|----------|-----------|--------|-------------------|
| Number of Pers<br>who had: | ons      |          |           |                |          |           |        |                   |
| One Referral               | 297      | 243      | 384       | 63             | 458      | 428       | 343    | 321               |
| Two Referrals              | 60       | 37       | 77        | 2              | 85       | 49        | 59     | 28.               |
| Three Referral             | s 4      | 17       | 25        | 1              | 27       | 12        | 6      | 2                 |
| Four or More<br>Referrals  | 4        | 4        | 17        | <b>-</b> -     | 22       | -         | -      | 1                 |
|                            |          |          |           |                | <u> </u> | ļ         |        | l                 |