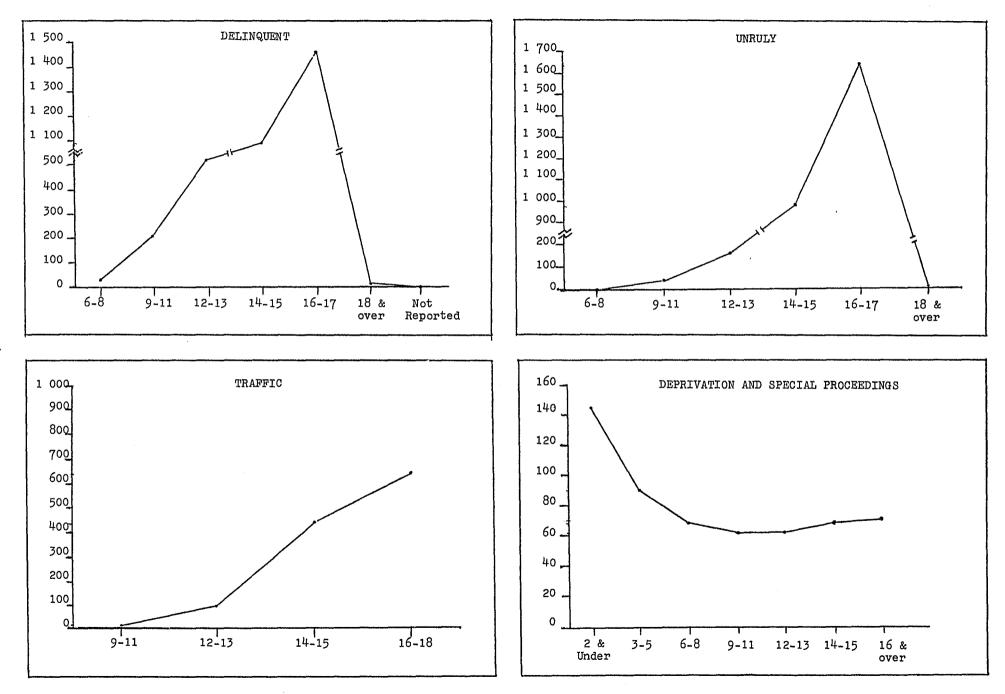

#### FIVE YEAR COMPARISON

Since 1973, the total number of referrals to juvenile court has risen fifteen percent. The number of referrals for unruly behavior has decreased one percent since 1973. In 1973, referrals for unruly behavior were forty-one percent of the total referrals while in 1977 they were thirty-five percent of the total referrals.

The number of delinquent referrals rose only twelve in the last five years. This is due in part to the Bismarck's enactment of the Police Youth Bureau which probably lead to the drop in the number of delinquent referral in both 1975 and 1976. In 1973 delinquent referrals were forty-eight percent of the total referrals. In 1977 they were forty-two percent of the total referrals. In the last five years the number of traffic offenses has risen 375 percent. Driving without a license which has risen from 49 in 1973 to 710 in 1977 has contributed most of the change.

The number of referrals in the deprivation and the special proceedings categories has increased twenty-eight percent in the last five years.