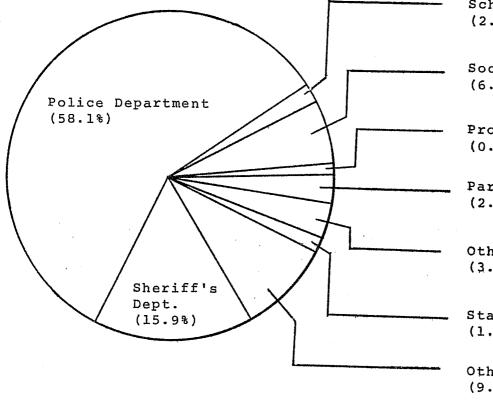

JUVENILE COURT CASES BY SOURCE OF REFERRAL Calendar Year 1977

School Department (2.0%)

Social Agency (6.0%)

Probation Officer (0.9%)

Parents or Relatives (2.7%)

Other Court (3.6%)

State Game and Fish Dept. (1.7%)

Other Sources (9.1%)

#### SOURCES OF REFERRALS

The police and sheriff departments reported 73.9 percent of all referrals made. These departments, however, reported 72.3 percent of the unruly offenses and 85.9 percent of the delinquent offenses. Social agencies, which referred 2.3 percent of the unruly acts and 0.3 percent of the delinquent acts, referred 67.3 percent of the neglect referrals and 71.6 percent of the special proceedings referrals.