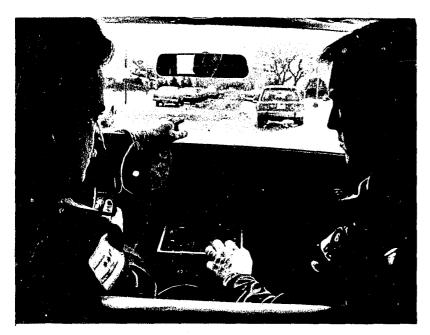

Crime data abstracted from FBI preliminary 1977 Annual Press Release dated March 21, 1978.

<sup>\*\*</sup> Population figures from FBI Uniform Crime Report information sheet, dated April 15, 1977.

Officers Michael Weaver (left) and Douglas Crowe operate one of Department's Special Mobile Automated Remote Terminal vehicles more commonly known as SMART car. Mobile terminal equipped squad cars went into operation citywide in July of 1977.