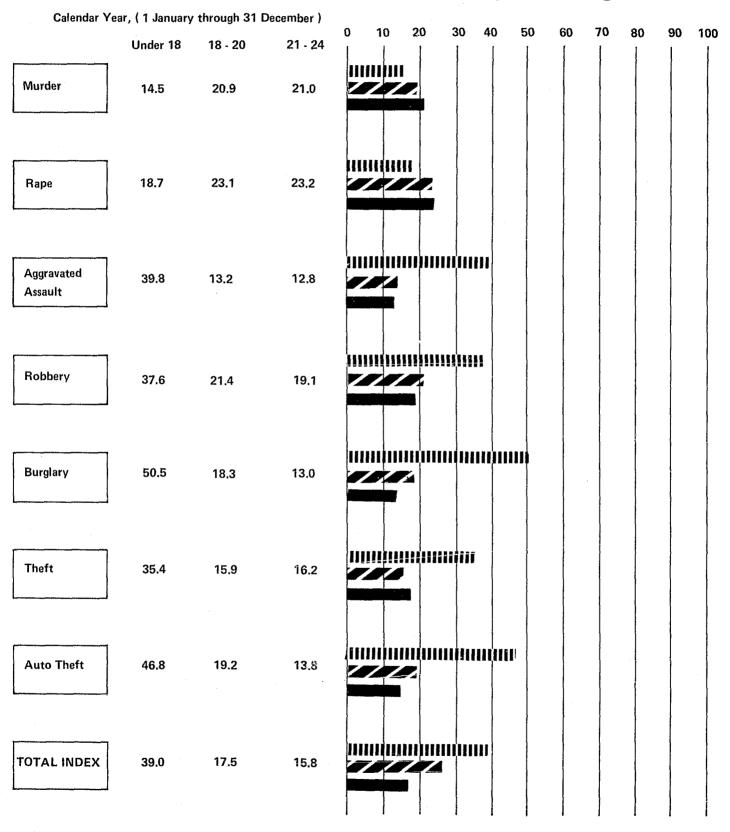

#### 1. Index Crimes by Type—Offenses and Clearances

Calendar year (1 January through 31 December)

13 Period Year (6 January 1977 through 4 January 1978)

#### **CLEARANCE**

| OFFENSES           | NUMBER  | NUMBER | PER CENT<br>CLEARED | OFFENSES             | NUMBER  |
|--------------------|---------|--------|---------------------|----------------------|---------|
| Murder             | 823     | 668    | 81.2                | Murder               | 813     |
| Rape               |         | 767    | 62.5                | Rape                 | 1,254   |
| Aggravated Assault | 10,311  | 7,131  | 69.2                | Aggravated Battery . | 10,322  |
| Robbery            | 16,512  | 7,386  | 44.7                | Robbery              | 16,535  |
| Burglary           | 37,573  | 10,096 | 26.9                | Burglary             | 37,453  |
| Theft              | 105,406 | 38,968 | 36.9                | Theft                | 105,036 |
| Auto Theft         | 31,987  | 3,775  | 11.8                | Auto Theft           | 31,829  |
| TOTAL INDEX        | 203,839 | 68,791 | 33.7                | TOTAL INDEX          | 203,242 |