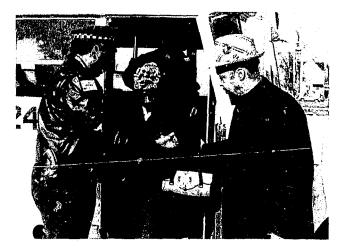

#### SENIOR CITIZENS

Programs focusing on crimes against senior citizens were intensified last year. The Department initiated procedures which identified recurring crimes directed against the elderly and district beat personnel were instructed to pay particular attention to problem areas.

Officers Dewey Cook (left) and Lartheran Lawson of Preventive Programs Division help senior citizen off bus. Officers assist elderly persons from senior citizen's complex so they can safely complete banking services.

In addition, district police and officers of other specialized units of the Department participated in numerous crime prevention programs and seminars to demonstrate techniques senior citizens can use to help protect themselves from becoming victims. Some districts created special programs to assist the elderly in their respective areas such as escorting groups of senior citizens to and from banking institutions to cash pension, Social Security and other checks for their needs.