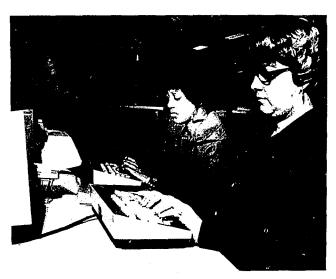

Charlotte Reid (left) and Betty Winfield of Identification Section type information into computer on fingerprints. The Fingerprint Search System has a capability of 25 different cross references.

The system never will issue the same number to two different printers even if simultaneous requests are received. The number is then broadcast to the unit and is available to the complainant.