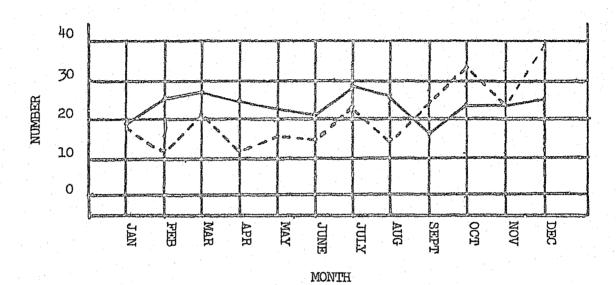

53<br>12%                                 | + 11%         | - 11%         |
| LARCENY<br>CASES Settled<br>% Cases Settled                         | 7853<br>1764<br>22%     | 7510<br>1644<br>21%                                | + 4%          | + 7%          |
| MOTOR VEHICLE THEFT<br>CASES Settled<br>% Cases Settled             | 883<br>132<br>14%       | 620<br>109<br>20%                                  | + 40%         | + 2%          |
| TOTALS<br>CASES Settled<br>% Cases Settled                          | 12 کر 12<br>2522<br>20% | 11613<br>2405<br>20%                               | + 8%          | + 5%          |



e. . .

1978





MONTH

-1A-



· ~ .

MAY

APP.

2

0

**"** 

FEB

JAN

MAR



JUNE

MONTH

JULY

AUG

SEPT

0021

DEC

NON



-1B-

ROBBERY

L 72.25

a second

1978





AGGRAVATED ASSAULT



-10-



 $\mathcal{L}_{\mathcal{L}}$ 

1978

1978

n 1960 and a first and a line and



MONTH

-1D-

LARCENY

1978



-1E-

COST OF CRIME

1000

19-19-18 19-19-18

| TYPE OF PROPERTY    | STOLEN         | RECOVERED