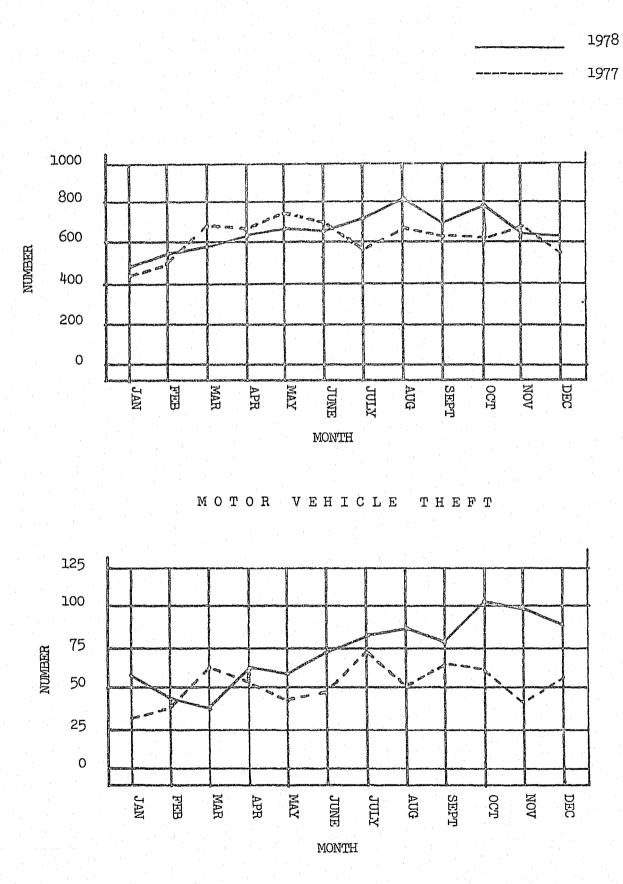

| 7853<br>1764<br>22%     | 7510<br>1644<br>21%                                | + 4%          | + 7%          |
| MOTOR VEHICLE THEFT<br>CASES Settled<br>% Cases Settled             | 883<br>132<br>14%       | 620<br>109<br>20%                                  | + 40%         | + 2%          |
| TOTALS<br>CASES Settled<br>% Cases Settled                          | 12 کر 12<br>2522<br>20% | 11613<br>2405<br>20%                               | + 8%          | + 5%          |



e. . .

1978





MONTH

-1A-



· ~ .

MAY

APP.

2

0

**"** 

FEB

JAN

MAR



JUNE

MONTH

JULY

AUG

SEPT

0021

DEC

NON



-1B-

ROBBERY

L 72.25

a second

1978





AGGRAVATED ASSAULT



-10-



 $\mathcal{L}_{\mathcal{L}}$ 

1978

1978

n 1960 and a first and a line and



MONTH

-1D-

LARCENY

1978



-1E-

COST OF CRIME

1000

19-19-18 19-19-18

| TYPE OF PROPERTY    | STOLEN         | RECOVERED                                                                                                                                                                                                                                                                                                                                                                                                                                                                                                                                                                                                                                                                                           | PLACENT<br>RECOVERED