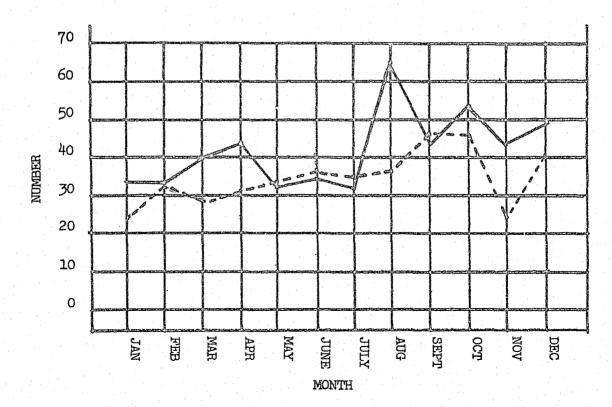

| + 11%         | - 11%         |
| LARCENY<br>CASES Settled<br>% Cases Settled                         | 7853<br>1764<br>22%     | 7510<br>1644<br>21%                                | + 4%          | + 7%          |
| MOTOR VEHICLE THEFT<br>CASES Settled<br>% Cases Settled             | 883<br>132<br>14%       | 620<br>109<br>20%                                  | + 40%         | + 2%          |
| TOTALS<br>CASES Settled<br>% Cases Settled                          | 12 کر 12<br>2522<br>20% | 11613<br>2405<br>20%                               | + 8%          | + 5%          |



e. . .

1978





MONTH

-1A-



· ~ .

MAY

APP.

2

0

**"** 

FEB

JAN

MAR



JUNE

MONTH

JULY

AUG

SEPT

0021

DEC

NON



-1B-

ROBBERY

L 72.25

a second

1978





AGGRAVATED ASSAULT



-10-



 $\mathcal{L}_{\mathcal{L}}$ 

1978

1978

n 1960 and a first and a line and



MONTH

-1D-

LARCENY

1978



-1E-

COST OF CRIME

1000

19-19-18 19-19-18

| TYPE OF PROPERTY    | STOLEN         | RECOVERED