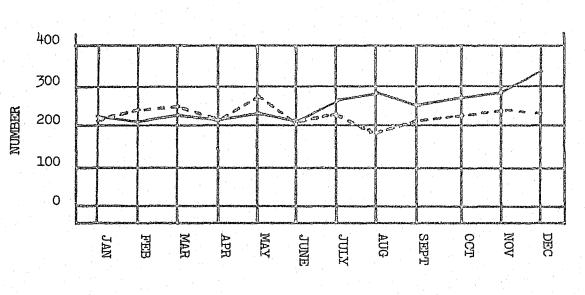

ses Settled                         | 7853<br>1764<br>22%     | 7510<br>1644<br>21%                                | + 4%          | + 7%          |
| MOTOR VEHICLE THEFT<br>CASES Settled<br>% Cases Settled             | 883<br>132<br>14%       | 620<br>109<br>20%                                  | + 40%         | + 2%          |
| TOTALS<br>CASES Settled<br>% Cases Settled                          | 12 کر 12<br>2522<br>20% | 11613<br>2405<br>20%                               | + 8%          | + 5%          |



e. . .

1978





MONTH

-1A-



· ~ .

MAY

APP.

2

0

**"** 

FEB

JAN

MAR



JUNE

MONTH

JULY

AUG

SEPT

0021

DEC

NON



-1B-

ROBBERY

L 72.25

a second

1978





AGGRAVATED ASSAULT



-10-



 $\mathcal{L}_{\mathcal{L}}$ 

1978

1978

n 1960 and a first and a line and



MONTH

-1D-

LARCENY

1978



-1E-

COST OF CRIME

1000

19-19-18 19-19-18

| TYPE OF PROPERTY    | STOLEN         | RECOVERED                                                                                                                                                                                                                                                                                                                                                                                                                                                                                                                                                                                                                                                                                           | PLA