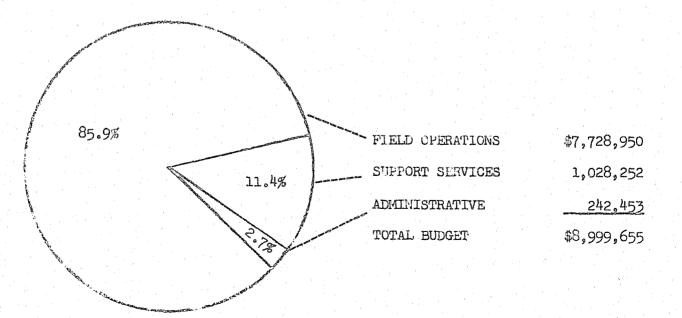

45 General Fund 6 CETA

Sec. Sec.

1. A. .

VII

| FOLICE BUDGAT           | \$8,793,0 | ÷.          |
|-------------------------|-----------|-------------|
| SPATE AND FEERAL CHAPTS |           | ýä.         |
| TOTAL IMPLIES           | 2,49,6    | ر<br>مرکز م |