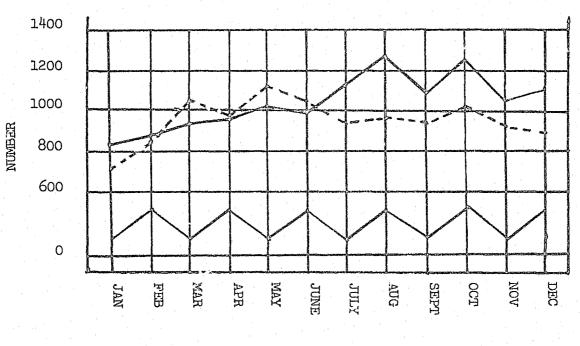

### CITY OF SPOKANE. WASHINGTON

HUB OF THE INLAND EMPIRE

POLICE DIVISION WAYNE A HENDREN CHIEF OF POLICE

February 1979

The Honorable Ron Bair Mayor, City of Spokane Spokane, Washington

Dear Mayor Bair:

The facts and figures relating to reported major crime in Spokane in 1978 show an overall increase of 8.3 per cent from 1977, a total of 12,582 crimes in 1978. This increase returns reported crime to nearly the same level as 1976.