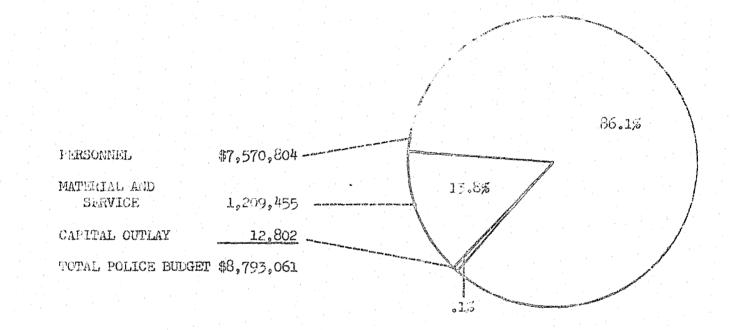

45 General Fund 6 CETA

Sec. Sec.

1. A. .

VII

| FOLICE BUDGAT           | \$8,793,0 | ÷.          |
|-------------------------|-----------|-------------|
| SPATE AND FEERAL CHAPTS |           | ýä.         |
| TOTAL IMPLIES           | 2,49,6    | ر<br>مرکز م |