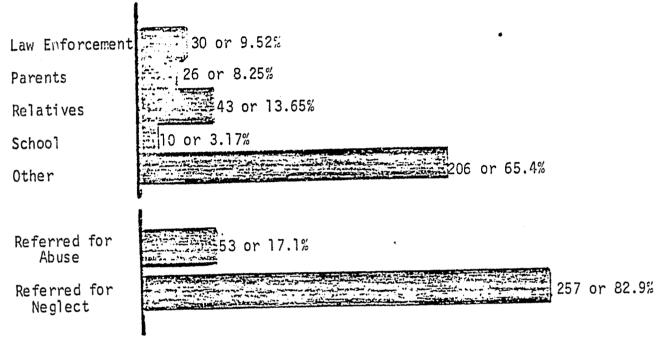

. While the proportions by age distributions correspond closely to those of the children referred as seen in Table IX, the distributions by race and sex vary distinctly. Only 65% of those adjudicated were white as opposed to 77% referred, and the male - female ratio is inverted (54 - 46 for referrals and 45 - 55 for adjudications). Therefore, it is apparent that about 12% more black children are adjudicated in comparison to those referred, and 10% more females.

The 152 dispositions recorded indicate that about 43% were referred to DSS while the "other" category, comprised primarily of returning to parents or relatives and placement in foster care, accounted for the remainder.

# Figure 3 NEGLECT AND ABUSE REFERRALS TO SOUTH CAROLINA COURTS BY SOURCE OF REFERRAL AND REASON FOR REFERRAL\*



<sup>\*</sup>Based on case referrals reported on separate forms by 20 counties.

TABLE X

CHILDREN ADJUDICATED NEGLECTED OR ABUSED:
AGE, RACE, AND SEX DISTRIBUTION AND DISPOSITIONS

| AGE          | W/M | <u>%</u> | W/F | <u>%</u> . | B/M | 6/    | B/F | <u>%</u> | TOTAL | <u>%</u> |
|--------------|-----|----------|-----|------------|-----|-------|-----|----------|-------|----------|
| 7 &<br>under | 21  | 47.73    | 20  | 30:30      | 20  | 60.61 | 16  | 57.14    | 77    | 45.03    |
| 8            | 1   | 2.27     | 5   | 7.58       | 2   | 6.06  | 1   | 3.57     | 9     | 5.26     |
| 9            | 6   | 13.64    | 4   | 6.06       | 0   | 0     | 3   | 10.71    | 13    | 7.60     |
| 10           | 0   | 0        | 4   | 6.06       | 1   | 3.03  | 1   | 3.57     | 6     | 3.51