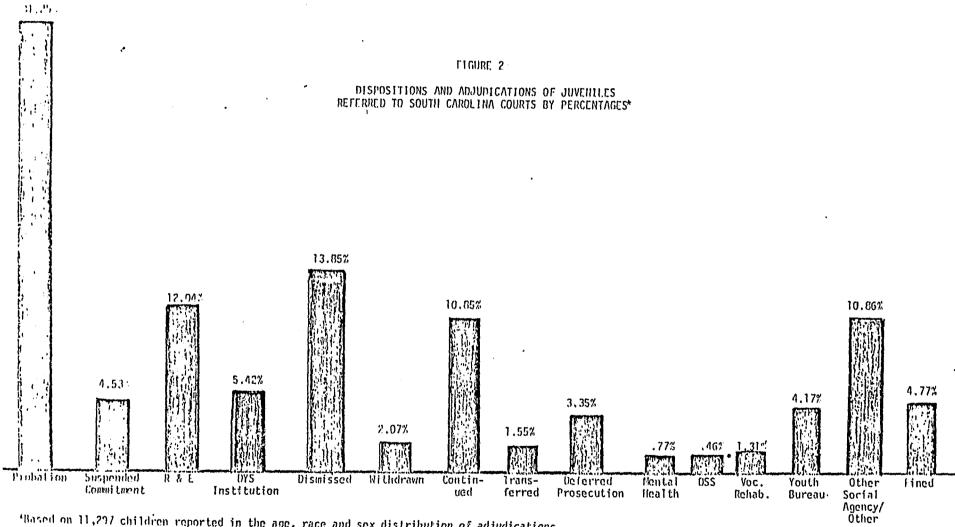

1<br>0.0<br>7.11<br>0.0<br>7.11<br>0.0<br>7.11<br>0.0<br>7.11<br>0.0<br>7.11<br>0.0<br>7.11<br>0.0<br>7.11<br>0.0<br>7.11<br>0.0<br>7.11<br>0.0<br>7.11<br>0.0<br>7.11<br>0.0<br>7.11<br>0.0<br>7.11<br>0.0<br>7.11<br>0.0<br>7.11<br>0.0<br>7.11<br>0.0<br>7.11<br>0.0<br>0.0<br>0.0<br>0.0<br>0.0<br>0.0<br>0.0<br>0.0<br>0.0 | 0 0 0 0 0 0 0 0 0 0 0 0 0 0 0 0 0 0 0 | 25<br>203<br>207<br>2,223<br>1165<br>69<br>1167<br>207<br>1175<br>1175<br>1175<br>1175<br>1175<br>1175<br>1175<br>11 |

"By actual numbers recorded, 44 counties, fiscal year 1977, except as noted below. Partial data for Bamberg, 8 mos., Jasper, 10 mos., Pickens, 4 mos., and Inion, 3 mos. Picpositions may be multiple in some individual cases. "Charleston and Richland Counties are hased on discal year 1976, courts' own annual reports.



Based on 11,297 children reported in the age, race and sex distribution of adjudications.

The <u>dispositions</u> and <u>adjudications</u> of the juveniles referred are examined by their sub-groups of status and non-status offenders by the twenty-eight (28) counties which provided this data for a base of 7,629 dispositions in Tables VII-A and VII-B. The majority of this total group were dispositions involving non-status. offenders (68%). In only a few of the counties did the status offender dispositions somewhat outnumber those of non-status offenders (Allendale, Georgetown, Oconee), although there was a rather even distribution of these sub-groups in several counties (Anderson, Berkeley, Chester, Lancaster, and McCormick). Most of the larger counties which reported in this area, such a