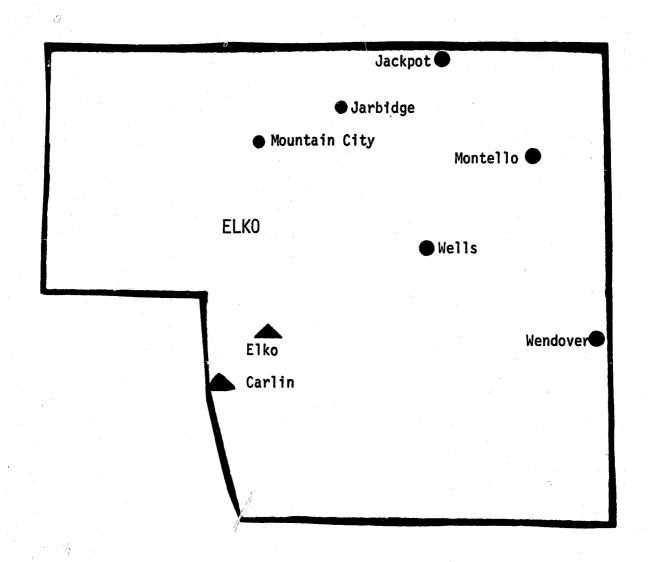

ncyclopedias

APPROXIMATE ANNUAL CASELOAD

4.000

COMMENTS

### COURT ROOM DATA Year Built 1973 PHYSICAL 1. Jury box 2. Public seating 3. Press section 4. Judge's section 5. Separate Judge's entry 6. Rolling room 7. Washroom 8. Jury room 9. Defendant's room 10. Witness room 11. Judge's Bench 12. Witness box 13. Attorney's station 14. Clerk's desk 15. Bailiff's station 16. Visual aids 17. Sound amplifying equipment 18. Sound recording equipment 19. Flag 20. Historical value REFERENCE MATERIAL 21. Nevada Revised Statutes 22. Nevada Reports 23. Nevada Statute Annotations & Case Digests 24. Nevada Shepards Citations 25. Blacks Law Dictionary 26. Medical Dictionary 27. McCormick on Evidence 28. Pacific Reports & Digest 29. U.S. Supreme Court Reports 30. U.S. Law Week

FOURTH JUDICIAL DISTRICT



FOURTH JUDICIAL DISTRICT

- location of justice courts
- ▲ location of justice courts and municipal courts

### LOWER COURT FACILITIES STUDY

### Fourth Judicial District

### PERCENT OF IDEAL CONDITIONS





## COURT ROOM FACILITIES Fourth Judicial District Carlin Municipal and Justice Court

### DESCRIPTION

POPULATION (1970) 1,356

The Carlin Justice Court is located in a new facility which is shared with the public health department. Construction of the facility was completed through efforts of the entire community.

RATING

Excellent

APPROXIMATE ANNUAL CASELOAD 1300

| COURT ROOM DATA                  |              |