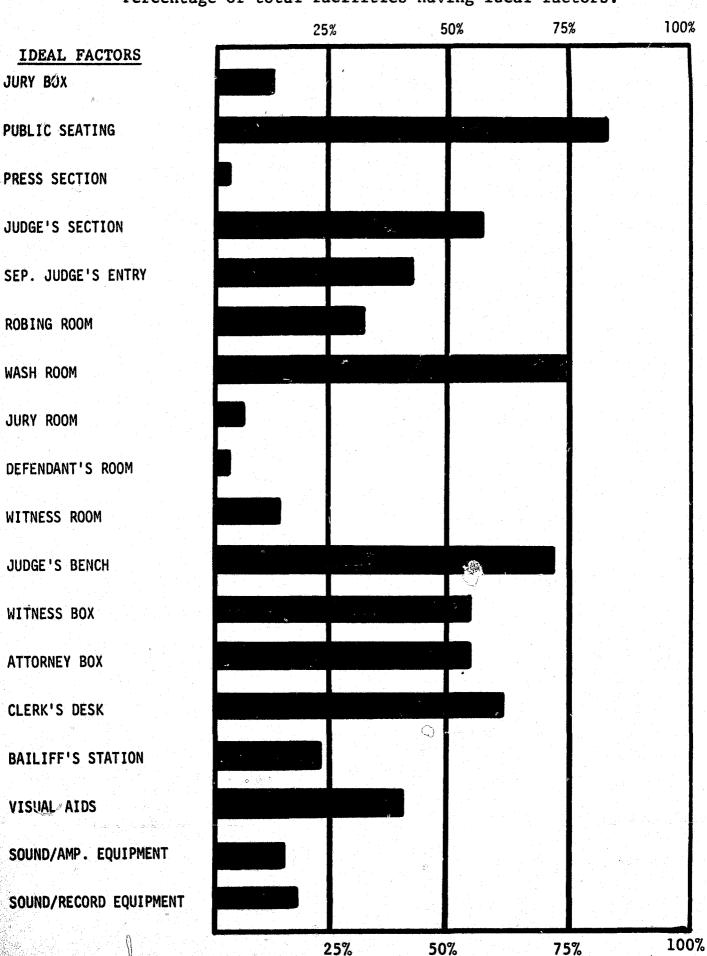

#### A facility should incorporate the following ideal factors:

Jury box Public seating Press section Judge's section Separate judge's entry Robing room Washroom Jury room Defendent's room Witness room Judge's bench Witness box Attorney's Clerk's desk Bailiff's station Visual aids Sound amplifying equipment Sound recording equipment Flag

We have not made any attempt to rank the importance of each of these factors but used the total amount a court has as a method of ranking the courts. Of the lower courts in the state, eight courts, or 12%, had no facilities whatsoever. For these courts, court proceedings take place in the kitchen, living room, or den in the judge's home.

#### Percentage of total facilities having ideal factors.

STATE TOTALS

Percentage of total courts having ideal reference materials.

MAP OF STATE

FIRST JUDICIAL DISTRICT