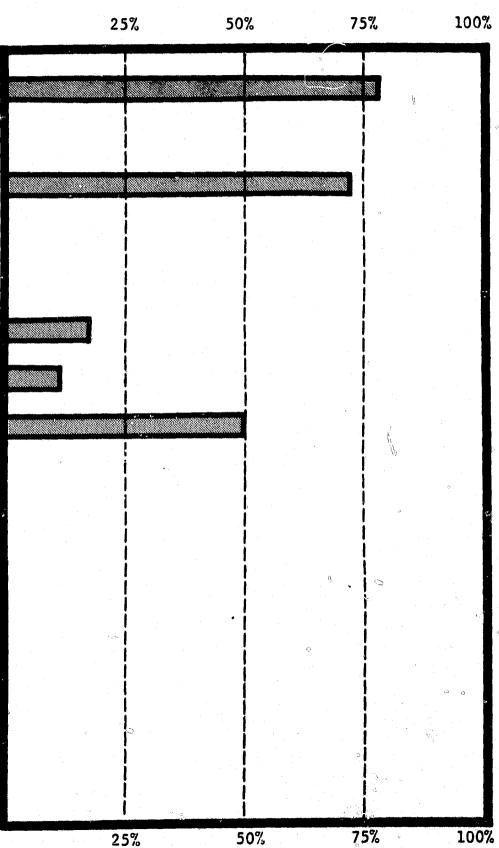

#### Percentage of total facilities having ideal factors.

STATE TOTALS

Percentage of total courts having ideal reference materials.

MAP OF STATE

FIRST JUDICIAL DISTRICT

#### PERCENT OF IDEAL CONDITONS