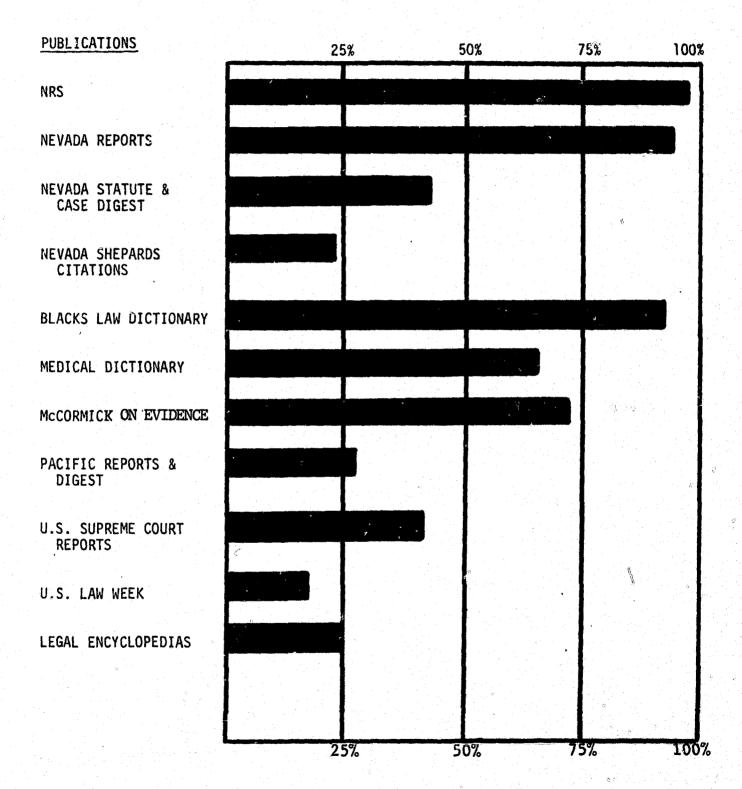

#### Library Facilities

The library facilities of each court were incorporated into this study due to the importance of legal research materials being available to the judge. A court cannot operate effectively without at least the statutes which will determine an individual's innocence or guilt.

The library materials available to each court are in most instances minimally adequate. However, this study did discover that there are two courts in the state that do not have access to the Nevada Revised Statutes, and several courts which have outdated sets of statutes. Except for these isolated cases, the limited library facilities of the lower courts are in relatively good condition.

#### Percentage of total facilities having ideal factors.

STATE TOTALS

Percentage of total courts having ideal reference materials.

MAP OF STATE

FIRST JUDICIAL DISTRICT