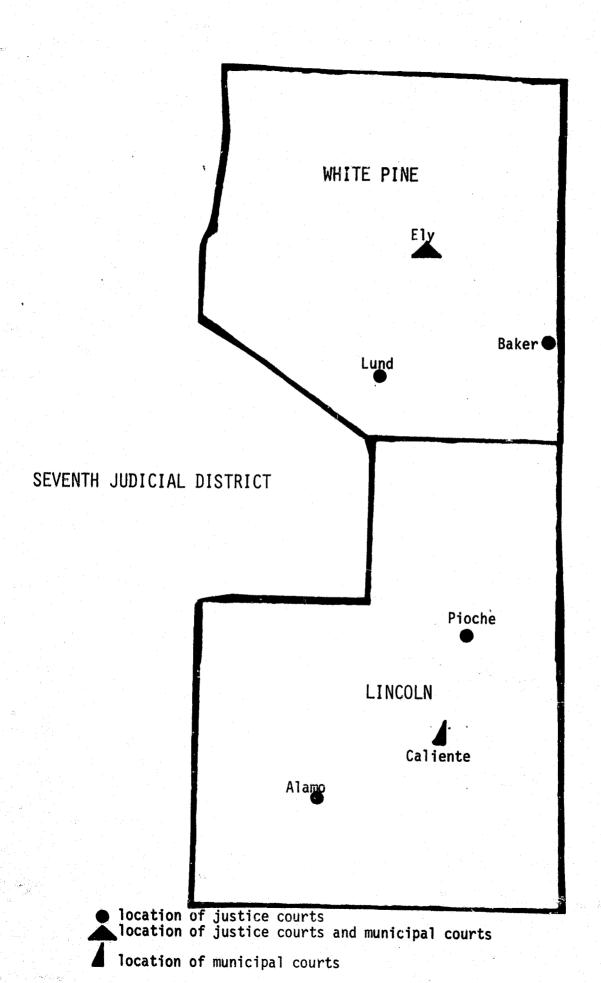

### FIRST JUDICIAL DISTRICT

location of justice courts
location of justice courts and municipal courts