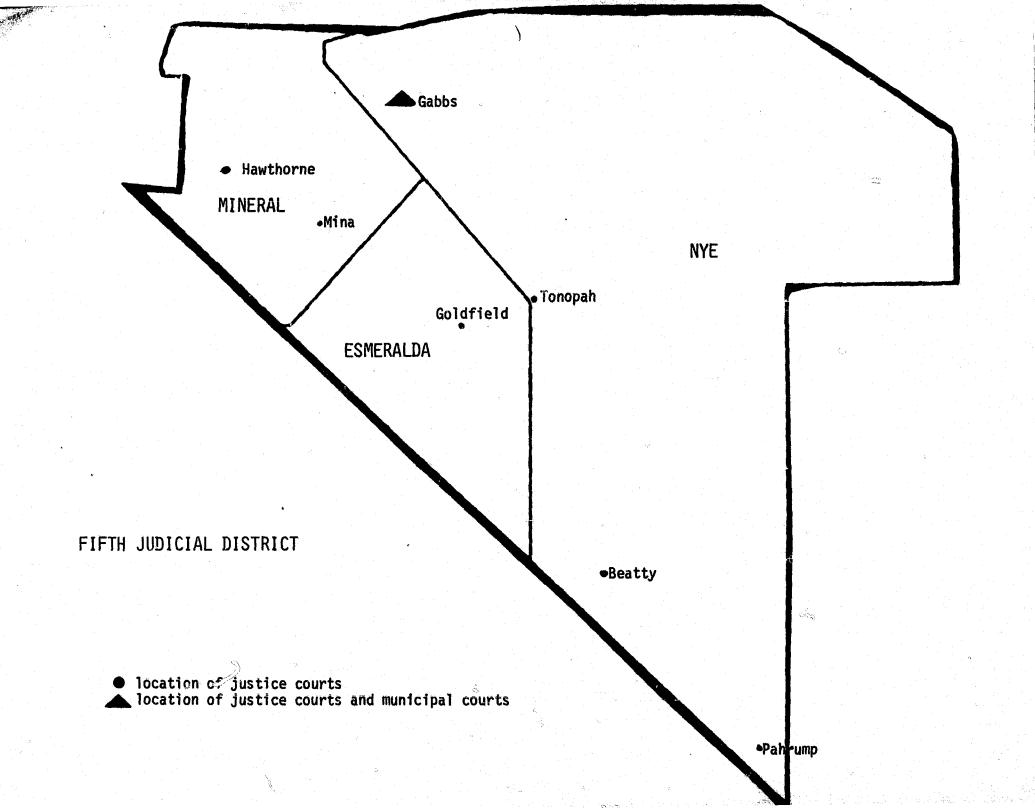

### FIRST JUDICIAL DISTRICT

location of justice courts
location of justice courts and municipal courts