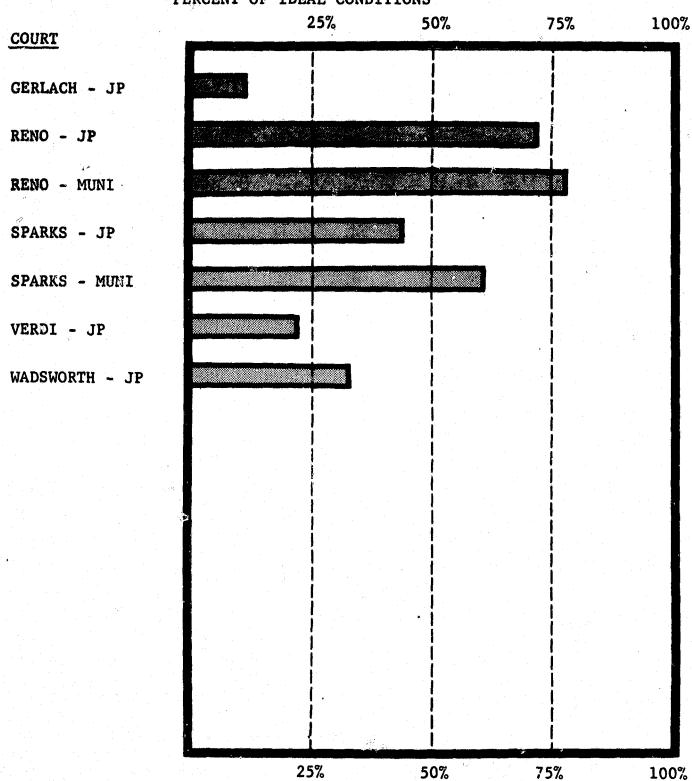

#### PERCENT OF IDEAL CONDITIONS

## COURT ROOM FACILITIES Second Judicial District Gerlach Justice Court

#### DESCRIPTION

POPULATION (1970)

579

The Gerlach Justice Court is relatively new. The court was built in 1974.

| RATING Fair                                                                                                                                                                                                                                                                                                                                                                         | APPROXIMAT                              | E ANNUAL CA                           | ASELOAD  | Less than 100 |
|-------------------------------------------------------------------------------------------------------------------------------------------------------------------------------------------------------------------------------------------------------------------------------------------------------------------------------------------------------------------------------------|-----------------------------------------|---------------------------------------|----------|---------------|
| COURT ROOM DATA                                                                                                                                                                                                                                                                                                                                                                     |                                         | · · · · · · · · · · · · · · · · · · · |          | COMMENTS      |
| PHYSICAL                                                                                                                                                                                                                                                                                                                                                                            |                                         | YEA                                   | AR BUILT | 1974          |
| 1. Jury box 2. Public seating 3. Press section 4. Judge's section 5. Separate Judge's entry 6. Robing room 7. Washroom 8. Jury room 9. Defendant's room 10. Witness room 11. Judge's Bench 12. Witness box 13. Attorney's station 14. Clerk's desk 15. Bailiff's station 16. Visual aids 17. Sound amplifying equipment 18. Sound recording equipment 19. Flag 20. Historical value | 000000000000000000000000000000000000000 |                                       |          |               |
| REFERENCE MATERIAL                                                                                                                                                                                                                                                                                                                                                                  |                                         |                                       |          |               |
| 21. Nevada Revised Statutes 22. Nevada Reports 23. Nevada Statute Annotations & Case Digests 24. Nevada Shepards Citations 25. Blacks Law Dictionary 26. Medical Dictionary 27. McCormick on Evidence 28. Pacific Reports & Digest 29. U.S. Supreme Court Reports 30. U.S. Law Week 31. Legal Encyclopedias                                                                         | ••••••••                                |                                       |          |               |

The Reno Justice Court is located in the Washoe County courthouse on Virginia Street in downtown Reno. The court has two courtrooms which were formerly used by the second judicial district court.

Excellent RATING APPROXIMATE ANNUAL CASELOAD 28,000 COURT ROOM DATA COMMENTS YEAR BUILT 1938 **PHYSICAL**  Jury box
 Public seating 3. Press section 4. Judge's section5. Separate Judge's entry 6. Robing room 7. Washroom 8. Jury room 9. Defendant's room 10. Witness room 11. Judge's Bench 12. Witness box 13. Attorney's station 14. Clerk's desk15. Bailiff's station 16. Visual aids 17. Sound amplifying equipment 18. Sound recording equipment 19. Flag 20. Historical value REFERENCE MATERIAL 21. Nevada Revised Statutes 22. Nevada Reports 23. Nevada Statute Annotations & Case Digests 24. Nevada Shepards Citations 25. Blacks Law Dictionary 26. Medical Dictionary 27. McCormick on Evidence

#### DESCRIPTION

31. Legal Encyclopedias

POPULATION (1970)

72,863

The Reno Municipal Court is located on 33 High Street. The court has two separate courtrooms. This court has a spacious clerk's office. Within the courthouse there are excellent procedures and facilities for the transportation and security of prisoners.

### DESCRIPTION

POPULATION (1978) 55,700

The Sparks Justice Court is located at 814 B Street in Sparks. The acoustics in the courtroom are poor and the clerical work area is small. The court is located in a densely populated area and has limited parking available.

#### DESCRIPTION

24,187 POPULATION (1970)

The Sparks Municipal Court is located on B Street next to the Justice Court. A large clerk's office facilitates handling of the caseload. There is not any adequate parking available for people attending court.

### DESCRIPTION

POPULATION (1970) 716

Verdi Justice Court is located in the center of Verdi. The court does not have a clerk. However, the facility is adequate for the limited caseload.

RATING

Fair

APPROXIMATE ANNUAL CASELOAD 2,500

### DESCRIPTION

30. U.S. Law Week 31. Legal Encyclopedias POPULATION (1970)

555

The Wadsworth Justice Court is located on old highway 40 in Wadsworth. The facilities are more than adequate for the relatively small caseload.