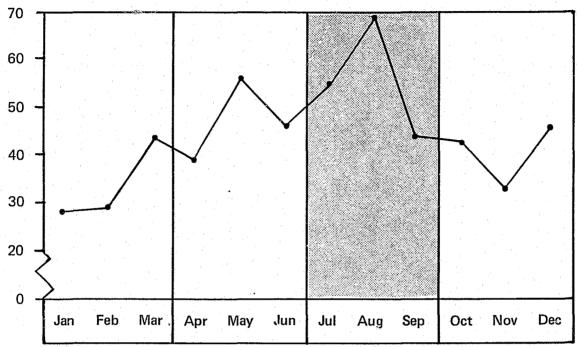

# RAPES BY MONTH, 1977

More rapes and attempted rapes occurred in August than in any other month, and the third quarter of the year (July, August, September) accounted for almost 1/3 of all rapes in 1977.

| MONTH          | NUMBER | DISTRIBUTION |
|----------------|--------|--------------|
| January        | 28     | 5.2%         |
| February       | 29     | 5.4%         |
| March          | 43     | 8.0%         |
| First Quarter  | 100    | 18.6%        |
| April          | 39     | 7.3%         |
| May            | 56     | 10.4%        |
| June           | 47     | 8.8%         |
| Second Quarter | 142    | 26.5%        |
| July           | 53     | 9.9%         |
| August         | 69     | 12.9%        |
| September      | 45     | 8.4%         |
| Third Quarter  | 167    | 31.2%        |
| October        | ,44    | 8.2%         |
| November       | 33     | 6.2%         |
| December       | 46     | 8.6%         |
| Fourth Quarter | 123    | 23.0%        |
| Unknown month  | 4      | 0.7%         |