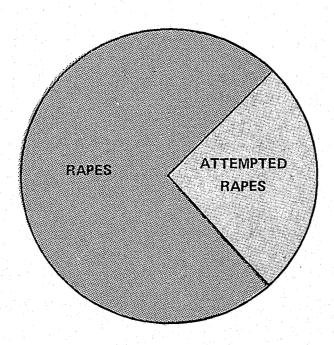

# RAPE AND ATTEMPTED RAPE IN ARKANSAS, 1977

There were 536 rapes and attempted rapes in Arkansas, for which data were available. Of these, 397 were rapes and 139 were attempted rapes reported by law enforcement agencies. There was an average of 149 law enforcement agencies submitting Uniform Crime Reports each month in 1977. This represented a 15.5% increase in the number of agencies reporting compared to 1976.

# RAPES AND ATTEMPTED RAPES

| RAPES AND ATTEMPTED RAPES       | NUMBER | DISTRIBUTION |
|---------------------------------|--------|--------------|
| Total Rapes and Attempted Rapes | 536    | 100 %        |
| Rapes                           | 397    | 74.1%        |
| Attempted Rapes                 | 139    | 25.9%        |