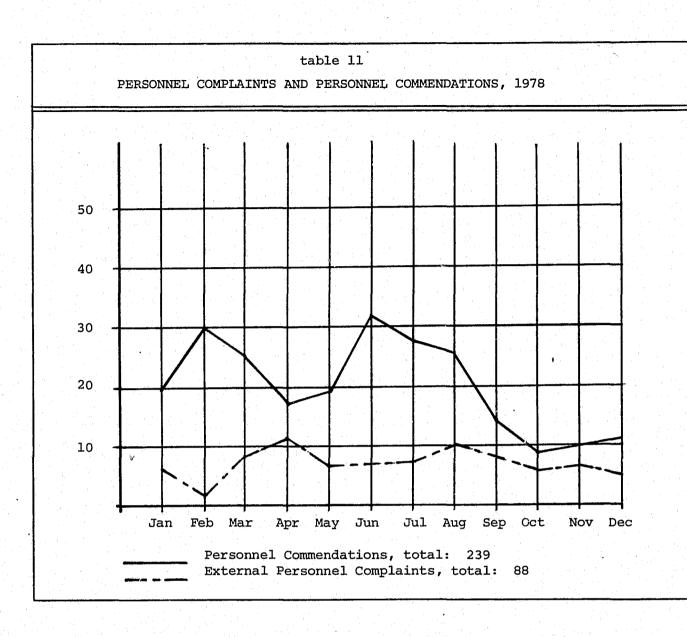

### ANNUAL REPORT FOR THE CALENDAR YEAR 1978

Departmental personnel responded to 76,950 calls for service during 1978, an increase of over 2,500 from 1977. Police Officers, Police Reserves and Paraprofessionals issued 15,820 hazardous and 39,269 non-hazardous citations which resulted in a return of over \$250,000 to the City in fines and forfeitures. These statistics also indicate literally hundreds of police-citizen interactions daily. Even though police-citizen contacts are often under adverse circumstances, personnel complaints for the year numbered only 133, with most of the allegations determined to be without justification.

<u>Table</u>

.

Ľ.\*

ય છે.

| Plant and Equipment<br>Activity of Record Bureau<br>Expenditures for Fiscal Year 1977 - 1978                                                                                                                                                                                                                                               | 1<br>2<br>3                |
|--------------------------------------------------------------------------------------------------------------------------------------------------------------------------------------------------------------------------------------------------------------------------------------------------------------------------------------------|----------------------------|
| Distribution of Personnel by Activity<br>Police Personnel Appointments, Resignations,<br>Retirements and Military Leaves<br>Salary Scale and Distribution of Personnel<br>Education, Age and Experience Distribution of Personnel<br>Summary of Police Personnel Absences<br>Annual Comparison of Police Overtime in Hours,<br>1974 - 1978 | 4<br>5<br>6<br>7<br>8<br>9 |
| Changes in Police Personnel, Calendar Year 1978                                                                                                                                                                                                                                                                                            | 10                         |
| Personnel Complaints and Personnel Commendations, 1978<br>Disposition of Personnel Complaints Received                                                                                                                                                                                                                                     | 11<br>12                   |
| Activity of Bureau of Identification<br>Activity of Warrant Bureau                                                                                                                                                                                                                                                                         | 13<br>14                   |
| Motor Vehicle Collisions by Type and Classification<br>Age and Sex of Persons Killed by Collision Classification<br>Comparison of Traffic Enforcement to Injury and<br>Fatal Collision Causes                                                                                                                                              | 15<br>16<br>17             |
| Activity of Pedestrians Killed and Injured                                                                                                                                                                                                                                                                                                 | 18                         |
| Motor Vehicle Collision Comparison, 1973 - 1978                                                                                                                                                                                                                                                                                            | 19                         |
| City of Berkeley Census Tracts<br>Major Offenses by Census Tract - 1978<br>Crime Clock                                                                                                                                                                                                                                                     | 21                         |