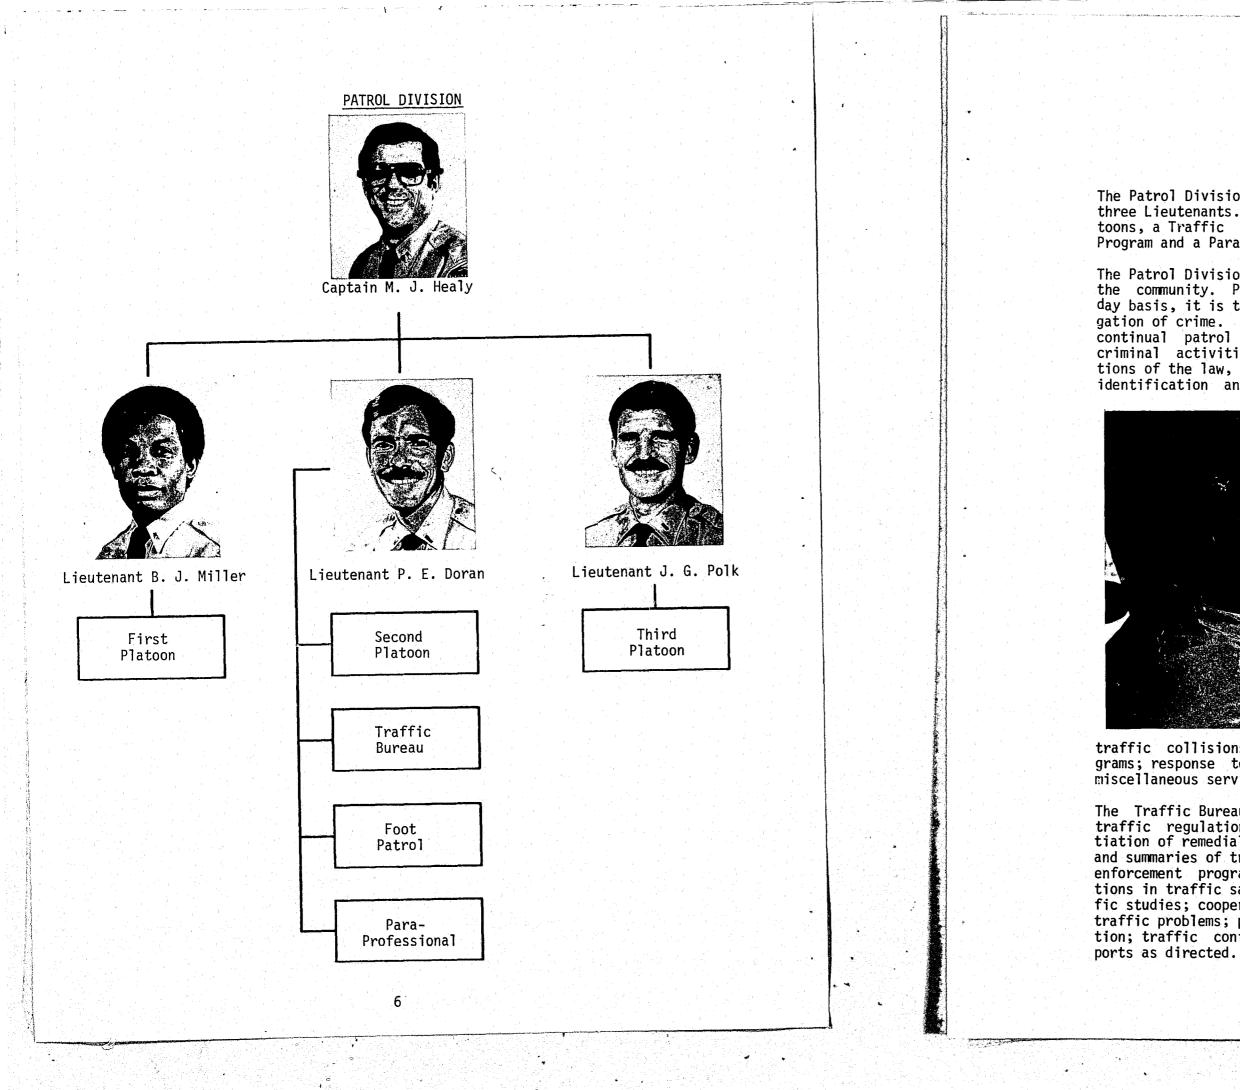

### PATROL DIVISION

The Patrol Division is commanded by a Captain with the assistance of three Lieutenants. The Division is comprised of three Patrol Fratoons, a Traffic Bureau, a Foot Patrol Detail, a Senior Citizens Program and a Paraprofessional Unit.

The Patrol Division is the Department's primary representative to the community. Providing immediate police service on a 24-hour-aday basis, it is the first-line unit in the prevention and investigation of crime. Specific functions of the Patrol Division include continual patrol of residential and commercial areas to prevent criminal activities; investigation of all reports alleging violations of the law, including the necessary follow-up investigations; identification and arrest of criminal offenders; investigation of

traffic collisions and participation in traffic enforcement programs; response to all types of emergency calls; and performance of miscellaneous services related to community concerns.

The Traffic Bureau's responsibilities include the enforcement of traffic regulations; investigation of traffic hazards and the initiation of remedial measures; preparation and maintenance of charts and summaries of traffic collisions for use by officers in selective enforcement programs; cooperation with schools and other organizations in traffic safety education; preparation of specialized traffic studies; cooperation with the City Traffic Engineer in solving traffic problems; promulgation of necessary traffic control legislation; traffic control at special functions; and preparation of reports as directed.