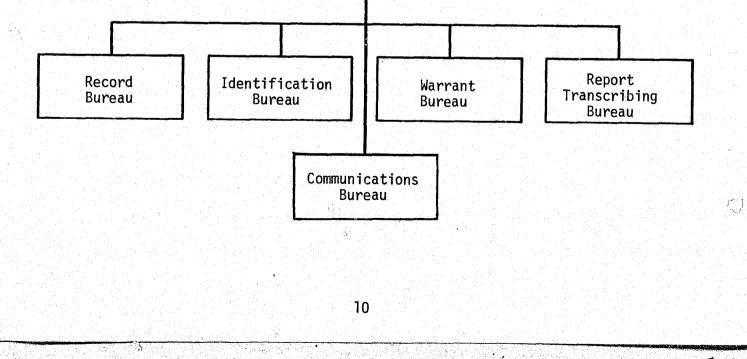

### SERVICE DIVISION

Captain W. E. Jenkins

Lieutenant R. J. Peters

The Service Division is commanded by a Captain who is assisted by two Lieutenants and several sworn and non-sworn supervisors. The Division is divided into five Bureaus: the Record Bureau, Identification Bureau, Warrant-Fugitive Bureau, Report Transcribing Bureau and the Communications Bureau. The Division operates with a total of 76.5 authorized sworn and non-sworn positions; however, a number of these positions remained vacant throughout the year.

The Service Division provides the support functions necessary to operate the Police Department. These functions include: maintenance of all police activity records; operation of the Communications Bureau; transcription of incident reports dictated by patrol officers; technical crime scene investigations and identification; custody of

The Communications Bureau was formed in July of 1978, taking over the operation of the Communications Cen-

Inspectors Bureau