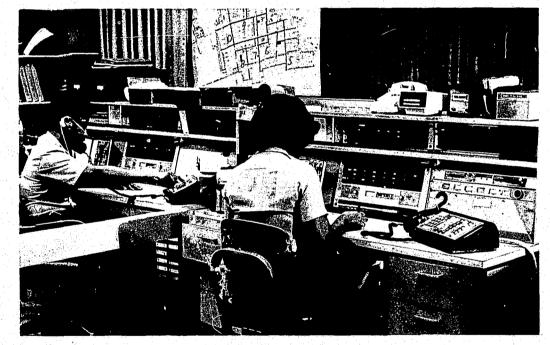

The Telecommunications Center Processed 24,424 teletype messages during the year. The Center also handled in excess of 257,000 messages from and inquiries into the Police Information Network (PIN), Stolen Vehicle System (SVS), and National Crime Information Center (NCIC) communications systems.

ter, a function previously performed by the Patrol Division. The Bureau is headed by a Lieutenant and has an authorized strength of 28 persons. By creating a Bureau whose sole responsibility is communications, and staffing that Bureau with permanent, well-trained employees, previous problems concerning inadequate response to called for services have been almost eliminated.