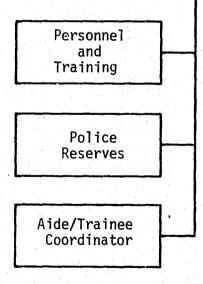

### ADMINISTRATIVE DIVISION

The Administrative Division is responsible for virtually all Department Functions that are not directly related to criminal investigation or associated record-keeping.

The Division is commanded by a Captain, who is assisted by two lieutenants. One lieutenant is in charge of the Personnel and Training Unit, Police Reserve Program, and the Police Aide/Trainee (Cadet) Program. The other lieutenant is in charge of the Planning and Research Bureau, Business Office and the Crime Prevention Unit.

The Personnel Section of the Personnel and Training Unit works closely with the City Personnel Department in the recruiting and se-

lection of new police employees and is responsible for pre-employment background investigations. It is also responsible for the maintenance of personnel records and employee health and safety. The Training Section is responsible for the administrative management of all Department training and maintenance of training records. During 1978 the Section administered 16,078 hours of training which was provided to employees.

The Berkeley Police Reserve continued to be a viable unit of the Police Department and numbered 71 officers on December 31, 1978. Members provide back-up support to regular patrol officers, direct football traffic, respond to a variety of parking violation com-

plaints, and conduct some minor traffic collision investigations. During 1978 Police Reserve officers contributed 10,420 hours of duty to the City without compensation.

The Police Aide/Trainee (Cadet) Program provides part-time employment to young people, age 17-26 years, who are interested in entering police work but have not yet completed their education. Aides and Trainees provide clerical and related types of assistance to all Divisions within the Department.