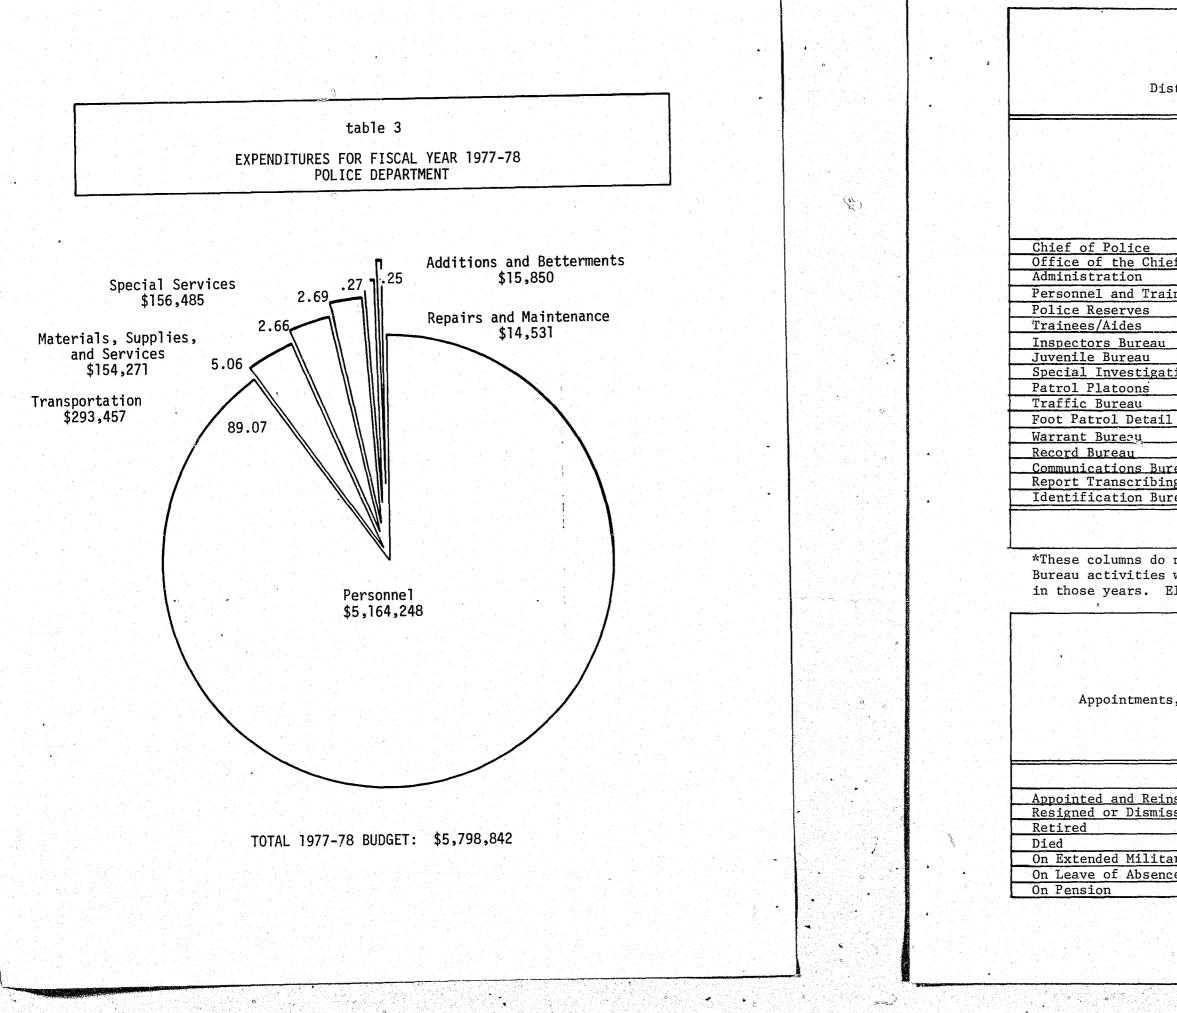

<u>Table</u>

.

Ľ.\*

ય છે.

| Plant and Equipment<br>Activity of Record Bureau<br>Expenditures for Fiscal Year 1977 - 1978                                                                                                                                                                                                                                               | 1<br>2<br>3                |
|--------------------------------------------------------------------------------------------------------------------------------------------------------------------------------------------------------------------------------------------------------------------------------------------------------------------------------------------|----------------------------|
| Distribution of Personnel by Activity<br>Police Personnel Appointments, Resignations,<br>Retirements and Military Leaves<br>Salary Scale and Distribution of Personnel<br>Education, Age and Experience Distribution of Personnel<br>Summary of Police Personnel Absences<br>Annual Comparison of Police Overtime in Hours,<br>1974 - 1978 | 4<br>5<br>6<br>7<br>8<br>9 |
| Changes in Police Personnel, Calendar Year 1978                                                                                                                                                                                                                                                                                            | 10                         |
| Personnel Complaints and Personnel Commendations, 1978<br>Disposition of Personnel Complaints Received                                                                                                                                                                                                                                     | 11<br>12                   |
| Activity of Bureau of Identification<br>Activity of Warrant Bureau                                                                                                                                                                                                                                                                         | 13<br>14                   |
| Motor Vehicle Collisions by Type and Classification<br>Age and Sex of Persons Killed by Collision Classification<br>Comparison of Traffic Enforcement to Injury and<br>Fatal Collision Causes                                                                                                                                              | 15<br>16<br>17             |
| Activity of Pedestrians Killed and Injured                                                                                                                                                                                                                                                                                                 | 18                         |
| Motor Vehicle Collision Comparison, 1973 - 1978                                                                                                                                                                                                                                                                                            | 19                         |
| City of Berkeley Census Tracts<br>Major Offenses by Census Tract - 1978<br>Crime Clock                                                                                                                                                                                                                                                     | 21                         |