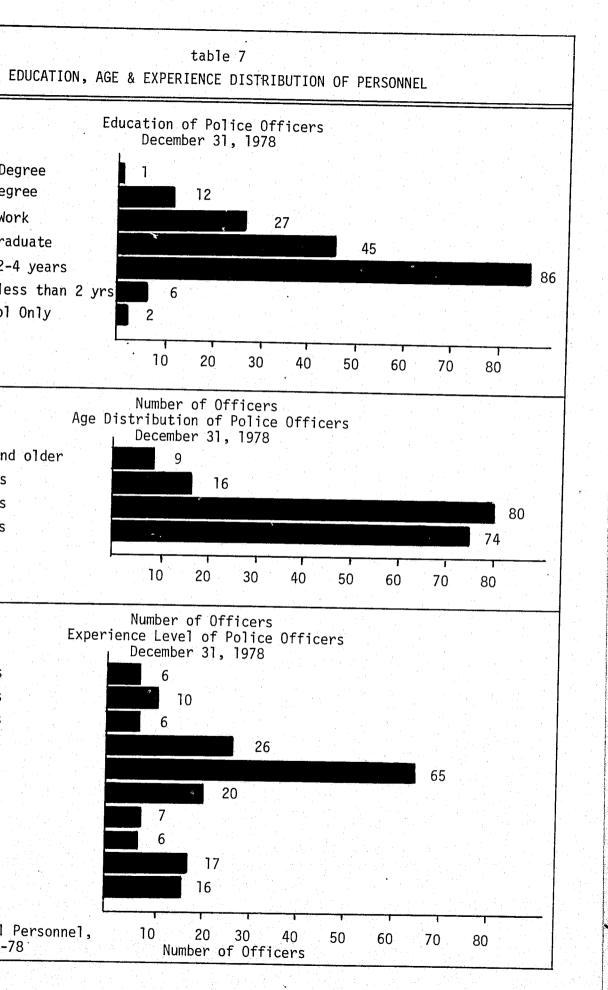

<u>Table</u>

.

Ľ.\*

ય છે.

| Plant and Equipment<br>Activity of Record Bureau<br>Expenditures for Fiscal Year 1977 - 1978                                                                                                                                                                                                                                               | 1<br>2<br>3                |
|--------------------------------------------------------------------------------------------------------------------------------------------------------------------------------------------------------------------------------------------------------------------------------------------------------------------------------------------|----------------------------|
| Distribution of Personnel by Activity<br>Police Personnel Appointments, Resignations,<br>Retirements and Military Leaves<br>Salary Scale and Distribution of Personnel<br>Education, Age and Experience Distribution of Personnel<br>Summary of Police Personnel Absences<br>Annual Comparison of Police Overtime in Hours,<br>1974 - 1978 | 4<br>5<br>6<br>7<br>8<br>9 |
| Changes in Police Personnel, Calendar Year 1978                                                                                                                                                                                                                                                                                            | 10                         |
| Personnel Complaints and Personnel Commendations, 1978<br>Disposition of Personnel Complaints Received                                                                                                                                                                                                                                     | 11<br>12                   |
| Activity of Bureau of Identification<br>Activity of Warrant Bureau                                                                                                                                                                                                                                                                         | 13<br>14                   |
| Motor Vehicle Collisions by Type and Classification<br>Age and Sex of Persons Killed by Collision Classification<br>Comparison of Traffic Enforcement to Injury and<br>Fatal Collision Causes                                                                                                                                              | 15<br>16<br>17             |
| Activity of Pedestrians Killed and Injured                                                                                                                                                                                                                                                                                                 | 18                         |
| Motor Vehicle Collision Comparison, 1973 - 1978                                                                                                                                                                                                                                                                                            | 19                         |
| City of Berkeley Census Tracts<br>Major Offenses by Census Tract - 1978<br>Crime Clock                                                                                                                                                                                                                                                     | 21                         |