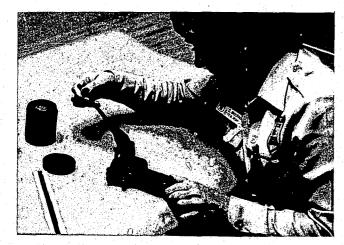

The Identification Bureau provides technical crime scene investigation for all major crimes. During the year the ID Bureau conducted 3,712 crime scene investigations, leading to 36,953 fingerprint comparisons, resulting in the positive identification of 257 persons responsible for various crimes. ID Bureau personnel provide expert court testimony on matters of physical evidence.