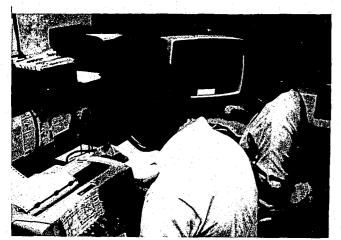

The Telecommunications Center Processed 24,424 teletype messages during the year. The Center also handled in excess of 257,000 messages from and inquiries into the Police Information Network (PIN), Stolen Vehicle System (SVS), and National Crime Information Center (NCIC) communications systems.

ter, a function previously performed by the Patrol Division. The Bureau is headed by a Lieutenant and has an authorized strength of 28 persons. By creating a Bureau whose sole responsibility is communications, and staffing that Bureau with permanent, well-trained employees, previous problems concerning inadequate response to called for services have been almost eliminated.