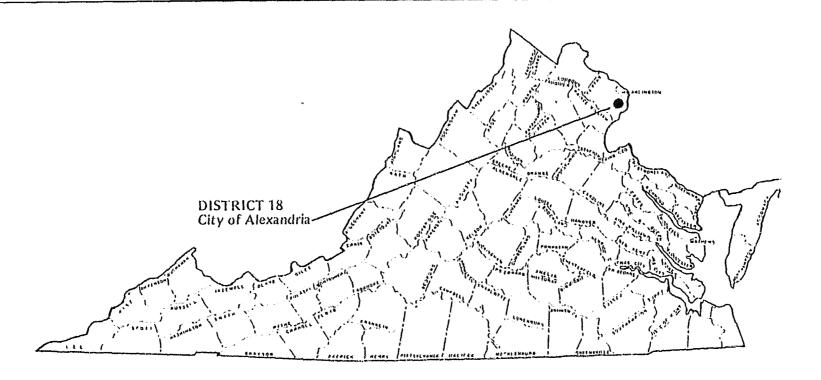

### REGIONAL SUMMARY OF PERSONS UNDER SUPERVISION OF COURT SERVICE UNITS YEAR ENDING JUNE 30, 1979

|                        |                                 |                                   | JU'                             | VENILES UNDE                      | R SUPERVISION                   | NC NC                             |                                 |                                   |
|------------------------|---------------------------------|-----------------------------------|---------------------------------|-----------------------------------|---------------------------------|-----------------------------------|---------------------------------|-----------------------------------|
|                        | Official                        | Probation                         | Unofficial                      | Supervision                       | Aftercare in                    | Direct Care                       | Aftercare in                    | Community                         |
| REGION/DISTRICT        | Under<br>Supervision<br>6/30/79 | Cases<br>Completed<br>During Year |
| REGION I - WESTERN     | 1,034                           | 959                               | 92                              | 1,091                             | 166                             | 57                                | 90                              | 86                                |
| District 23            | 203                             | 193                               | 8                               | 169                               | 67                              | 20                                | 25                              | 22                                |
| District 25            | 133                             | 124                               | 5                               | 40                                | 34                              | 7                                 | 12                              | 14                                |
| District 27            | 163                             | 133                               | 35                              | 395                               | 8                               | 3                                 | 13                              | 8                                 |
| District 28            | 179                             | 209                               | 0                               | 0                                 | 25                              | 11                                | 14                              | 13                                |
| District 29            | 210                             | 199                               | 42                              | 464                               | 14                              | 12                                | 14                              | 19                                |
| District 30            | 146                             | 101                               | 2                               | 23                                | 18                              | 4                                 | 12                              | 10                                |
| REGION II - CENTRAL    | 680                             | 864                               | 54                              | 537                               | 160                             | 116                               | 90                              | 118                               |
| District 10            | 104                             | 152                               | 10                              | 221                               | 18                              | 20                                | 12                              | 19                                |
| District 16            | 140                             | 211                               | 2                               | 1                                 | 46                              | 16                                | 28                              | 33                                |
| District 21            | 163                             | 133                               | 11                              | 154                               | 27                              | 6                                 | 18                              | 15                                |
| District 22            | 102                             | 140                               | 4                               | 38                                | 35                              | 46                                | 16                              | 13                                |
| District 24            | 171                             | 228                               | 27                              | 123                               | 34                              | 28                                | 1 <u>6</u>                      | 38                                |
| REGION III - NORTHERN  | 1,842                           | 2,645                             | 235                             | 725                               | 265                             | 192                               | 188                             | 225                               |
| District 15            | 319                             | 348                               | 26                              | 93                                | 56                              | 9                                 | 31                              | 43                                |
| District 17            | 185                             | 161                               | 73                              | 158                               | 28                              | 9                                 | 17                              | 18                                |
| District 18            | 138                             | 155                               | 22                              | ← 51                              | 14                              | 5                                 | 24                              | 20                                |
| District 19            | 500                             | 1,118                             | 1                               | 27                                | 45                              | 129                               | 45                              | 96                                |
| District 20            | 105                             | 86 '                              | 22                              | 21                                | 5                               | 6                                 | 7                               | 5                                 |
| District 26            | 125                             | 121                               | 4                               | 1                                 | 40                              | 6                                 | 25                              | 19                                |
| District 31            | 470                             | 656                               | 87                              | 374                               | 77                              | 28                                | 39                              | 24                                |
| REGION IV EAST CENTRAL | 1,103                           | 1,154                             | 178                             | 290                               | 194                             | 56                                | 159                             | 149                               |
| District 9             | 236                             | 254                               | 44                              | 51                                | 29                              | 10                                | 14                              | 21                                |
| District 11            | 218                             | 211                               | 27                              | 31                                | 37                              | 2                                 | 31                              | 30                                |
| District 12            | 92                              | 116                               | 4                               | 11                                | 20                              | 14                                | 19                              | 16                                |
| District 13            | 270                             | 285                               | 76                              | 164                               | 73                              | 19                                | 72                              | 61                                |
| District 14            | 287                             | 288                               | 27                              | 33                                | 35                              | 11                                | 23                              | 21                                |
| REGION V - SOUTHEAST   | 1,969                           | 2,366                             | 427                             | 1,454                             | 384                             | 105                               | 266                             | 213                               |
| District 1             | 256                             | 479                               | 30                              | 76                                | 39                              | 9                                 | 18                              | 21                                |
| District 2             | 221                             | 175                               | 74                              | 226                               | 32                              | 11                                | 11                              | 4                                 |
| District 2A            | 36                              | 59                                | 6                               | 33                                | 12                              | 7                                 | 2                               | 14                                |
| District 3             | 188                             | 149                               | 23                              | 239                               | 43                              | 5                                 | 21                              | 20                                |
| District 4             | 546                             | 686                               | 208                             | 530                               | 88                              | 40                                | 69                              | 54                                |
| District 5             | 180                             | 128                               | 10                              | 26                                | 29                              | 10                                | 25                              | 23                                |
| District 6             | 105                             | 86                                | 22                              | 46                                | 24                              | 10                                | 17                              | 16                                |
| District 7             | 295                             | 386                               | 53                              | 218                               | 75                              | 8                                 | 66                              | 38                                |
| District 8             | 142                             | 218                               | 1                               | 60                                | 42                              | 5                                 | 37                              | 23                                |
| GRAND TOTAL            | 6,628                           | 7,988                             | 986                             | 4,097                             | 1,169                           | 526                               | 793                             | 791                               |

### REGIONAL SUMMARY OF PERSONS UNDER SUPERVISION OF COURT SERVICE UNITS YEAR ENDING JUNE 30, 1979(Continued)

|                          | ADI                             | JLTS UNDE                         | R SUPERVIS                      | ION                               | FAMILY CO                       | UNSELING                          | REI    | PORTS C           | OMPLET   | ED DURING | YEAR        |
|--------------------------|---------------------------------|-----------------------------------|---------------------------------|-----------------------------------|---------------------------------|-----------------------------------|--------|-------------------|----------|-----------|-------------|
|                          | Official P                      | robation                          | Unofficial S                    | Supervision                       |                                 |                                   |        |                   | [        |           |             |
| REGION/DISTRICT          | Under<br>Supervision<br>6/30/79 | Cases<br>Completed<br>During Year | Under<br>Supervision<br>6/30/79 | Cases<br>Completed<br>During Year | Under<br>Supervision<br>6/30/79 | Cases<br>Completed<br>During Year | Intake | Social<br>History | Transfer | Addendum  | Foster Care |
| REGION I - WESTERN       | 19                              | 26                                | 6                               | 93                                | 97                              | 108                               | 16.922 | 1,747             | 206      | 566       | 452         |
| District 23              | 13                              | 17                                | 3                               | 80                                | 20                              | 30                                | 5,686  | 571               | 91       | 128       | 402         |
| District 25              | 1                               | 2                                 | 0                               | 0                                 | 0                               | 1                                 | 2,282  | 301               | 46       | 29        | 0           |
| District 27              | 1                               | 1                                 | 3                               | 10                                | 10                              | 27                                | 3.640  | 383               | 27       | 43        | 1           |
| District 28              | 2                               | 3                                 | 0                               | 0                                 | 22                              | 9                                 | 2,240  | 161               | 21       | 154       | Ö           |
| District 29              | 2                               | 4 3                               | 0                               | 3                                 | 18                              | 26                                | 2,139  | 197               | 20       | 173       | 49          |
| District 30              | 0                               | 0                                 | 0                               | 0                                 | 27                              | 15                                | 935    | 134               | 1 1      | 39        | 0           |
| REGION II CENTRAL        | 8                               | 30                                | 10                              | 64                                | 138                             | 811                               | 14,175 | 1,414             | 231      | 379       | 309         |
| District 10              | 1                               | 4                                 | 1                               | 36                                | 22                              | 198                               | 2,772  | 230               | 21       | 40        | 0           |
| District 16              | o                               | 1                                 | Ö                               | 0                                 | 41                              | 20                                | 2,784  | 254               | 11       | 36        | 72          |
| District 21              | 2                               | 1                                 | 1                               | 6                                 | 30                              | 30                                | 1,449  | 156               | 63       | 85        | 111         |
| District 22              | 1                               | 0                                 | 6                               | 14                                | 6                               | 514                               | 3,246  | 352               | 55       | 70        | 126         |
| District 24              | 4                               | 24                                | 2                               | 8                                 | 39                              | 49                                | 3.924  | 422               | 81       | 148       | 0           |
| REGION III – NORTHERN    | 79                              | 111                               | 7                               | 9                                 | 190                             | 194                               | 25,303 | 2,990             | 166      | 888       | 376         |
| District 15              | 0                               | 1                                 | 0                               | ō                                 | 71                              | 83                                | 3,043  | 618               | 103      | 93        | 0,0         |
| District 17              | 26                              | 68                                | 2                               | 6                                 | 4                               | 5                                 | 2,379  | 470               | 0        | 24        | 22          |
| District 18              | 0                               | 2                                 | 0                               | 2                                 | 9                               | 3                                 | 1,615  | 192               | 13       | 600       | 197         |
| District 19              | 16                              | 0                                 | 0                               | 0                                 | 1                               | 64                                | 10,100 | 855               | 3        | 0         | 0           |
| District 20              | 3                               | 4                                 | 1                               | 0                                 | 27                              | 19                                | 1,582  | 157               | 20       | 10        | 5           |
| District 26              | 0                               | 0                                 | 0                               | 0                                 | 10                              | 3                                 | 1,741  | 161               | 10       | 52        | 152         |
| District 31              | 34                              | 36                                | 4                               | 1 1                               | 68                              | 17                                | 4,843  | 537               | 17       | 109       | 0           |
| REGION IV - EAST CENTRAL | 2                               | 2                                 | 1                               | 0                                 | 449                             | 923                               | 14,239 | 1,946             | 479      | 1,004     | 28          |
| District 9               | 0                               | 0                                 | 1                               | 0                                 | 109                             | 200                               | 1,776  | 256               | 13       | 170       | 0           |
| District 11              | 0                               | 2                                 | 0                               | 0                                 | 36                              | 124                               | 2,414  | 253               | 149      | 79        | 26          |
| District 12              | 0                               | 0                                 | 0                               | 0                                 | 35                              | 89                                | 2,937  | 500               | 18       | 43        | 0           |
| District 13              | 0                               | 0                                 | 0                               | 0                                 | 208                             | 319                               | 4,420  | 588               | 227      | 410       | 1           |
| District 14              | 2                               | 0                                 | 0                               | 0                                 | 61                              | 191                               | 2,692  | 349               | 72       | 302       | 1           |
| REGION V - SOUTHEAST     | 97                              | 219                               | 12                              | 13                                | 471                             | 1,084                             | 26,890 | 4,242             | 591      | 1,490     | 745         |
| District 1               | 1                               | 1                                 | 2                               | 2                                 | 111                             | 170                               | 3,711  | 489               | 75       | 71        | 1           |
| District 2               | 0                               | 2                                 | 0                               | 0                                 | 73                              | 546                               | 6,270  | 710               | 17       | 2         | 0           |
| District 2A              | 0                               | 0                                 | 0                               | 0                                 | 0                               | 1                                 | 459    | 95                | 13       | 10        | 0           |
| District 3               | 0                               | 0                                 | 0                               | 0                                 | 33                              | 2                                 | 2,020  | 334               | 33       | 19        | 0           |
| District 4               | 96                              | 215                               | 9                               | 7                                 | 11                              | 92                                | 4,571  | 1,393             | 293      | 445       | 0           |
| District 5               | 0                               | O                                 | 0                               | 1                                 | 2                               | 11                                | 1,446  | 181               | 45       | 178       | 411         |
| District 6               | 0                               | 0                                 | 1                               | 1                                 | 25                              | 18                                | 1,926  | 199               | 11       | 49        | 250         |
| District 7               | 0                               | 1                                 | 0                               | 1                                 | 140                             | 194                               | 3,232  | 486               | 103      | 503       | 83          |
| District 8               | 0                               | 0                                 | 0                               | 1                                 | 76                              | 50                                | 3,255  | 355               | 1        | 213       | 0           |
| GRAND TOTAL              | 205                             | 388                               | 36                              | 179                               | 1,345                           | 3,120                             | 97,529 | 12,339            | 1,673    | 4,327     | 1,910       |