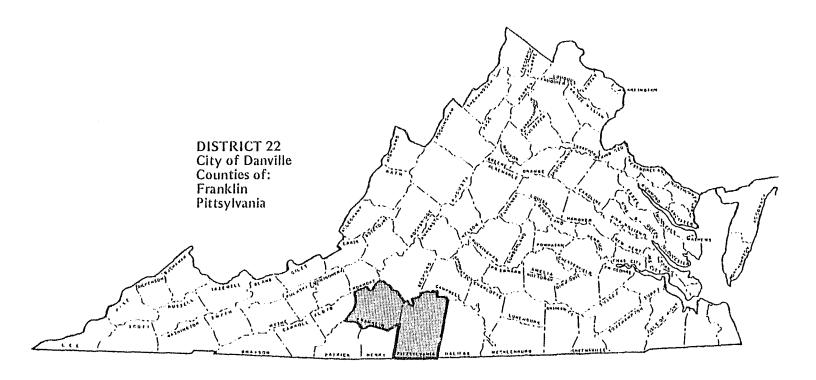

### REGIONAL SUMMARY OF PERSONS UNDER SUPERVISION OF COURT SERVICE UNITS YEAR ENDING JUNE 30, 1979

|                        |                                 |                                   | JU'                             | VENILES UNDE                      | R SUPERVISION                   | NC NC                             |                                 |                                   |
|------------------------|---------------------------------|-----------------------------------|---------------------------------|-----------------------------------|---------------------------------|-----------------------------------|---------------------------------|-----------------------------------|
|                        | Official                        | Probation                         | Unofficial                      | Supervision                       | Aftercare in                    | Direct Care                       | Aftercare in                    | Community                         |
| REGION/DISTRICT        | Under<br>Supervision<br>6/30/79 | Cases<br>Completed<br>During Year |
| REGION I - WESTERN     | 1,034                           | 959                               | 92                              | 1,091                             | 166                             | 57                                | 90                              | 86                                |
| District 23            | 203                             | 193                               | 8                               | 169                               | 67                              | 20                                | 25                              | 22                                |
| District 25            | 133                             | 124                               | 5                               | 40                                | 34                              | 7                                 | 12                              | 14                                |
| District 27            | 163                             | 133                               | 35                              | 395                               | 8                               | 3                                 | 13                              | 8                                 |
| District 28            | 179                             | 209                               | 0                               | 0                                 | 25                              | 11                                | 14                              | 13                                |
| District 29            | 210                             | 199                               | 42                              | 464                               | 14                              | 12                                | 14                              | 19                                |
| District 30            | 146                             | 101                               | 2                               | 23                                | 18                              | 4                                 | 12                              | 10                                |
| REGION II - CENTRAL    | 680                             | 864                               | 54                              | 537                               | 160                             | 116                               | 90                              | 118                               |
| District 10            | 104                             | 152                               | 10                              | 221                               | 18                              | 20                                | 12                              | 19                                |
| District 16            | 140                             | 211                               | 2                               | 1                                 | 46                              | 16                                | 28                              | 33                                |
| District 21            | 163                             | 133                               | 11                              | 154                               | 27                              | 6                                 | 18                              | 15                                |
| District 22            | 102                             | 140                               | 4                               | 38                                | 35                              | 46                                | 16                              | 13                                |
| District 24            | 171                             | 228                               | 27                              | 123                               | 34                              | 28                                | 1 <u>6</u>                      | 38                                |
| REGION III - NORTHERN  | 1,842                           | 2,645                             | 235                             | 725                               | 265                             | 192                               | 188                             | 225                               |
| District 15            | 319                             | 348                               | 26                              | 93                                | 56                              | 9                                 | 31                              | 43                                |
| District 17            | 185                             | 161                               | 73                              | 158                               | 28                              | 9                                 | 17                              | 18                                |
| District 18            | 138                             | 155                               | 22                              | ← 51                              | 14                              | 5                                 | 24                              | 20                                |
| District 19            | 500                             | 1,118                             | 1                               | 27                                | 45                              | 129                               | 45                              | 96                                |
| District 20            | 105                             | 86 '                              | 22                              | 21                                | 5                               | 6                                 | 7                               | 5                                 |
| District 26            | 125                             | 121                               | 4                               | 1                                 | 40                              | 6                                 | 25                              | 19                                |
| District 31            | 470                             | 656                               | 87                              | 374                               | 77                              | 28                                | 39                              | 24                                |
| REGION IV EAST CENTRAL | 1,103                           | 1,154                             | 178                             | 290                               | 194                             | 56                                | 159                             | 149                               |
| District 9             | 236                             | 254                               | 44                              | 51                                | 29                              | 10                                | 14                              | 21                                |
| District 11            | 218                             | 211                               | 27                              | 31                                | 37                              | 2                                 | 31                              | 30                                |
| District 12            | 92                              | 116                               | 4                               | 11                                | 20                              | 14                                | 19                              | 16                                |
| District 13            | 270                             | 285                               | 76                              | 164                               | 73                              | 19                                | 72                              | 61                                |
| District 14            | 287                             | 288                               | 27                              | 33                                | 35                              | 11                                | 23                              | 21                                |
| REGION V - SOUTHEAST   | 1,969                           | 2,366                             | 427                             | 1,454                             | 384                             | 105                               | 266                             | 213                               |
| District 1             | 256                             | 479                               | 30                              | 76                                | 39                              | 9                                 | 18                              | 21                                |
| District 2             | 221                             | 175                               | 74                              | 226                               | 32                              | 11                                | 11                              | 4                                 |
| District 2A            | 36                              | 59                                | 6                               | 33                                | 12                              | 7                                 | 2                               | 14                                |
| District 3             | 188                             | 149                               | 23                              | 239                               | 43                              | 5                                 | 21                              | 20                                |
| District 4             | 546                             | 686                               | 208                             | 530                               | 88                              | 40                                | 69                              | 54                                |
| District 5             | 180                             | 128                               | 10                              | 26                                | 29                              | 10                                | 25                              | 23                                |
| District 6             | 105                             | 86                                | 22                              | 46                                | 24                              | 10                                | 17                              | 16                                |
| District 7             | 295                             | 386                               | 53                              | 218                               | 75                              | 8                                 | 66                              | 38                                |
| District 8             | 142                             | 218                               | 1                               | 60                                | 42                              | 5                                 | 37                              | 23                                |
| GRAND TOTAL            | 6,628                           | 7,988                             | 986                             | 4,097                             | 1,169                           | 526                               | 793                             | 791                               |

### REGIONAL SUMMARY OF PERSONS UNDER SUPERVISION OF COURT SERVICE UNITS YEAR ENDING JUNE 30, 1979(Continued)

|                          | ADI                             | JLTS UNDE                         | R SUPERVIS                      | ION                               | FAMILY CO                       | UNSELING                          | REI    | PORTS C           | OMPLET   | ED DURING | YEAR        |
|--------------------------|---------------------------------|-----------------------------------|---------------------------------|-----------------------------------|---------------------------------|-----------------------------------|--------|-------------------|----------|-----------|-------------|
|                          | Official P                      | robation                          | Unofficial S                    | Supervision                       |                                 |                                   |        |                   | [        |           |             |
| REGION/DISTRICT          | Under<br>Supervision<br>6/30/79 | Cases<br>Completed<br>During Year | Under<br>Supervision<br>6/30/79 | Cases<br>Completed<br>During Year | Under<br>Supervision<br>6/30/79 | Cases<br>Completed<br>During Year | Intake | Social<br>History | Transfer | Addendum  | Foster Care |
| REGION I - WESTERN       | 19                              | 26                                | 6                               | 93                                | 97                              | 108                               | 16.922 | 1,747             | 206      | 566       | 452         |
| District 23              | 13                              | 17                                | 3                               | 80                                | 20                              | 30                                | 5,686  | 571               | 91       | 128       | 402         |
| District 25              | 1                               | 2                                 | 0                               | 0                                 | 0                               | 1                                 | 2,282  | 301               | 46       | 29        | 0           |
| District 27              | 1                               | 1                                 | 3                               | 10                                | 10                              | 27                                | 3.640  | 383               | 27       | 43        | 1           |
| District 28              | 2                               | 3                                 | 0                               | 0                                 | 22                              | 9                                 | 2,240  | 161               | 21       | 154       | Ö           |
| District 29              | 2                               | 4 3                               | 0                               | 3                                 | 18                              | 26                                | 2,139  | 197               | 20       | 173       | 49          |
| District 30              | 0                               | 0                                 | 0                               | 0                                 | 27                              | 15                                | 935    | 134               | 1 1      | 39        | 0           |
| REGION II CENTRAL        | 8                               | 30                                | 10                              | 64                                | 138                             | 811                               | 14,175 | 1,414             | 231      | 379       | 309         |
| District 10              | 1                               | 4                                 | 1                               | 36                                | 22                              | 198                               | 2,772  | 230               | 21       | 40        | 0           |
| District 16              | o                               | 1                                 | Ö                               | 0                                 | 41                              | 20                                | 2,784  | 254               | 11       | 36        | 72          |
| District 21              | 2                               | 1                                 | 1                               | 6                                 | 30                              | 30                                | 1,449  | 156               | 63       | 85        | 111         |
| District 22              | 1                               | 0                                 | 6                               | 14                                | 6                               | 514                               | 3,246  | 352               | 55       | 70        | 126         |
| District 24              | 4                               | 24                                | 2                               | 8                                 | 39                              | 49                                | 3.924  | 422               | 81       | 148       | 0           |
| REGION III – NORTHERN    | 79                              | 111                               | 7                               | 9                                 | 190                             | 194                               | 25,303 | 2,990             | 166      | 888       | 376         |
| District 15              | 0                               | 1                                 | 0                               | ō                                 | 71                              | 83                                | 3,043  | 618               | 103      | 93        | 0,0         |
| District 17              | 26                              | 68                                | 2                               | 6                                 | 4                               | 5                                 | 2,379  | 470               | 0        | 24        | 22          |
| District 18              | 0                               | 2                                 | 0                               | 2                                 | 9                               | 3                                 | 1,615  | 192               | 13       | 600       | 197         |
| District 19              | 16                              | 0                                 | 0                               | 0                                 | 1                               | 64                                | 10,100 | 855               | 3        | 0         | 0           |
| District 20              | 3                               | 4                                 | 1                               | 0                                 | 27                              | 19                                | 1,582  | 157               | 20       | 10        | 5           |
| District 26              | 0                               | 0                                 | 0                               | 0                                 | 10                              | 3                                 | 1,741  | 161               | 10       | 52        | 152         |
| District 31              | 34                              | 36                                | 4                               | 1 1                               | 68                              | 17                                | 4,843  | 537               | 17       | 109       | 0           |
| REGION IV - EAST CENTRAL | 2                               | 2                                 | 1                               | 0                                 | 449                             | 923                               | 14,239 | 1,946             | 479      | 1,004     | 28          |
| District 9               | 0                               | 0                                 | 1                               | 0                                 | 109                             | 200                               | 1,776  | 256               | 13       | 170       | 0           |
| District 11              | 0                               | 2                                 | 0                               | 0                                 | 36                              | 124                               | 2,414  | 253               | 149      | 79        | 26          |
| District 12              | 0                               | 0                                 | 0                               | 0                                 | 35                              | 89                                | 2,937  | 500               | 18       | 43        | 0           |
| District 13              | 0                               | 0                                 | 0                               | 0                                 | 208                             | 319                               | 4,420  | 588               | 227      | 410       | 1           |
| District 14              | 2                               | 0                                 | 0                               | 0                                 | 61                              | 191                               | 2,692  | 349               | 72       | 302       | 1           |
| REGION V - SOUTHEAST     | 97                              | 219                               | 12                              | 13                                | 471                             | 1,084                             | 26,890 | 4,242             | 591      | 1,490     | 745         |
| District 1               | 1                               | 1                                 | 2                               | 2                                 | 111                             | 170                               | 3,711  | 489               | 75       | 71        | 1           |
| District 2               | 0                               | 2                                 | 0                               | 0                                 | 73                              | 546                               | 6,270  | 710               | 17       | 2         | 0           |
| District 2A              | 0                               | 0                                 | 0                               | 0                                 | 0                               | 1                                 | 459    | 95                | 13       | 10        | 0           |
| District 3               | 0                               | 0                                 | 0                               | 0                                 | 33                              | 2                                 | 2,020  | 334               | 33       | 19        | 0           |
| District 4               | 96                              | 215                               | 9                               | 7                                 | 11                              | 92                                | 4,571  | 1,393             | 293      | 445       | 0           |
| District 5               | 0                               | O                                 | 0                               | 1                                 | 2                               | 11                                | 1,446  | 181               | 45       | 178       | 411         |
| District 6               | 0                               | 0                                 | 1                               | 1                                 | 25                              | 18                                | 1,926  | 199               | 11       | 49        | 250         |
| District 7               | 0                               | 1                                 | 0                               | 1                                 | 140                             | 194                               | 3,232  | 486               | 103      | 503       | 83          |
| District 8               | 0                               | 0                                 | 0                               | 1                                 | 76                              | 50                                | 3,255  | 355               | 1        | 213       | 0           |
| GRAND TOTAL              | 205                             | 388                               | 36                              | 179                               | 1,345                           | 3,120                             | 97,529 | 12,339            | 1,673    | 4,327     | 1,910       |