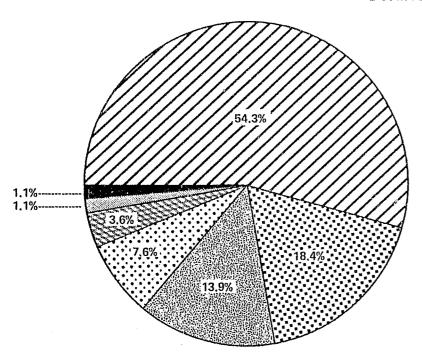

|  |

Chart 3
CASES RECEIVED AND REMOVED FROM THE
SUPERVISION OF PROBATION AND PAROLE OFFICES
DURING FISCAL YEAR 1979



## RECEIVED FOR SUPERVISION:







**Probation Revoked** 

Chart 4
REGIONAL SUMMARY OF ADULTS REMAINING UNDER SUPERVISION DIVISION OF COMMUNITY AND PREVENTION SERVICES
FISCAL YEAR ENDING JUNE 30, 1979



## PROBATION/PAROLE/PARDON WORKLOAD FOR FISCAL YEAR 1979

|                                            |          | <del></del>  |                 |        |
|--------------------------------------------|----------|--------------|-----------------|--------|
|                                            | PROBATIC | <del> </del> |                 |        |
|                                            | Circuit  | District     |                 |        |
|                                            | Courts   | Courts       | PAROLE          | PARDON |
| Total Under Supervision on July 1