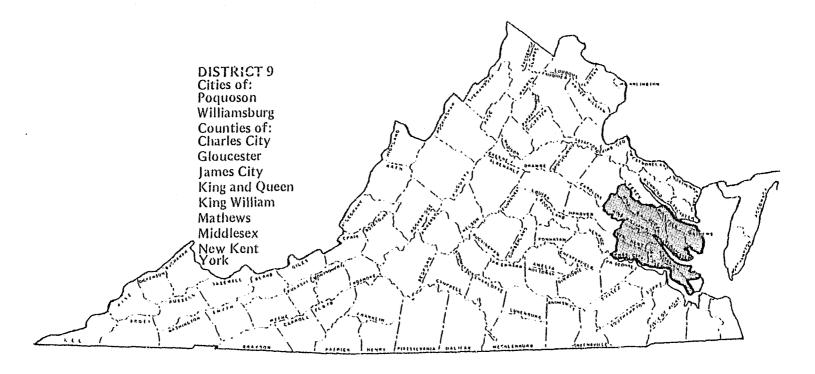

## INDEX OF LOCALITIES

|             | JUVENILE               | ADULT            |            | JUVENILE                 | ADULT            |
|-------------|------------------------|------------------|------------|--------------------------|------------------|
|             | COURT SERVICE          | PROBATION/PAROLE |            | COURT SERVICE            | PROBATION/PAROLE |
| COUNTY      | WORKLOAD DATA          | WORKLOAD DATA*   | COUNTY     | WORKLOAD DATA            | WORKLOAD DATA*   |
|             | Page                   | Page             |            | Paga                     | Page             |
|             | 61                     |                  |            | , 23 ,                   |                  |
|             |                        |                  |            |                          |                  |
|             | 13                     |                  |            | 56                       |                  |
|             | 49                     |                  |            | . , 27                   |                  |
|             |                        |                  |            |                          |                  |
|             | , , , , , , 23 . , . , |                  | •          | 67                       |                  |
|             |                        |                  |            | 47                       |                  |
|             |                        |                  |            |                          |                  |
|             |                        |                  |            | 47                       |                  |
|             |                        |                  |            |                          |                  |
|             | , 19                   |                  |            | , , , 33                 |                  |
|             | , 13                   | - /              |            | 21                       |                  |
|             | 69                     |                  |            | 41                       |                  |
|             |                        |                  |            | 25                       |                  |
|             | 23                     |                  |            |                          |                  |
|             |                        |                  |            | 25                       |                  |
|             |                        |                  |            | 47                       |                  |
|             | , , , 15               |                  |            | 23                       |                  |
|             | 47                     |                  |            | 4/                       |                  |
|             | 23                     |                  | • • •      | , , , 15 ,               |                  |
|             |                        |                  |            |                          |                  |
|             | 43                     |                  |            |                          |                  |
|             | 13 ,                   |                  |            | 47                       |                  |
|             | , 25                   |                  |            | 61                       |                  |
|             | 23                     |                  |            | D                        |                  |
|             | 19                     |                  |            | , 49                     |                  |
|             | 49                     |                  |            | 25                       |                  |
|             |                        |                  |            | , 43                     |                  |
|             |                        |                  |            | , 27 ,                   |                  |
|             | 41                     |                  |            | 29                       |                  |
|             | 15                     |                  |            | 49                       | <del>.</del>     |
|             | 25                     |                  |            | 23                       |                  |
|             | 29 ,                   |                  |            | 69                       |                  |
|             | , 43                   |                  |            | 45                       |                  |
|             | 19                     |                  |            | 15                       |                  |
|             | 47                     |                  |            | 41                       |                  |
|             | 25                     |                  |            | , , , , , , , , , , , 33 |                  |
|             | 15                     |                  |            | 11                       |                  |
|             | 25                     |                  |            | 13                       |                  |
| GREENSVILLE | 69                     | 119              | ROCKINGHAM | 43                       | , , 82           |

## INDEX OF LOCALITIES (Continued)

|                  |               | leont            | micuy          |               |                  |
|------------------|---------------|------------------|----------------|---------------|------------------|
| "                | JUVENILE      | ADULT            |                | JUVENILE      | ADULT            |
| 0011117714       | COURT SERVICE | PROBATION/PAROLE |                | COURT SERVICE | PROBATION/PAROLE |
| COUNTY           | WORKLOAD DATA | WORKLOAD DATA*   | CITY           | WORKLOAD DATA | WORKLOAD DATA*   |
|                  | Page          | Page             |                | Page          | Page             |
| RUSSELL          |               |                  |                |               |                  |
| SCOTT            |               |                  | FALLS CHURCH.  |               | 101              |
| SHENANDOAH       | 43            | 98               | FRANKLIN       | 67            | 114              |
| SMYTH            |               |                  | FREDERICKSBU   | ₹G 33         | 99               |
| SOUTHAMPTON      |               |                  | GALAX          |               | 84               |
| SPOTSYLVANIA     |               | 99               | HAMPTON        |               | 117              |
| STAFFORD         | 33            | 99               | HARRISONBURG   |               | 82               |
| SURRY            | 69            | 119              | HOPEWELL       | 69            | 119              |
| SUSSEX           | 69            | 119              | LEXINGTON      |               | 82               |
| TAZEWELL         | 19            | 84               | LYNCHBURG      |               | 90               |
| WARREN           | 43            | 98               | MANASSAS       | 45            | 103              |
| WASHINGTON       | 17            | . , 86           | MANASSAS PARI  | < 45          | 103              |
| WESTMORELAND     |               | 102              | MARTINSVILLE.  |               | 93               |
| WISE             | 21            | 86               | NEWPORT NEWS   |               | 115              |
| WYTHE            | , 15          | 84               | NORFOLK        | 66            | 111              |
| YORK             | 47            | , . , 110        | NORTON         | 21            | 86               |
| CITY             |               |                  | PETERSBURG     | 49            | 107              |
| ALEXANDRIA       | 38            | 104              | POQUOSON       | 47            | 110              |
| BEDFORD,         | 31            | 92               | PORTSMOUTH     | 64            | , 112            |
| BRISTOL          | , 17          | 85               | RADFORD        |               | 87               |
| BUENA VISTA      | 13            | 82               | RICHMOND       | 54            | 105              |
| CHARLOTTESVILLE  | 25            | 89               |                |               |                  |
| CHESAPEAKE       | 58            | 118              | SALEM          |               | 83               |
| CLIFTON FORGE    | 13            | 82               | SOUTH BUSTON,  | 23            | 88               |
| COLLINSVILLE     |               | 93               | STAUNTON       |               | 82               |
| COLONIAL HEIGHTS |               |                  | SUFFOLK        | 67            | 114              |
| COVINGTON        | 13            | 82               | VIRGINIA BEACI | 1 60          | 116              |
| CULPEPER         |               |                  |                |               |                  |
| DANVILLE         |               |                  |                |               |                  |
| EMPORIA          |               |                  |                | 43            |                  |
|                  |               |                  |                |               | ,                |