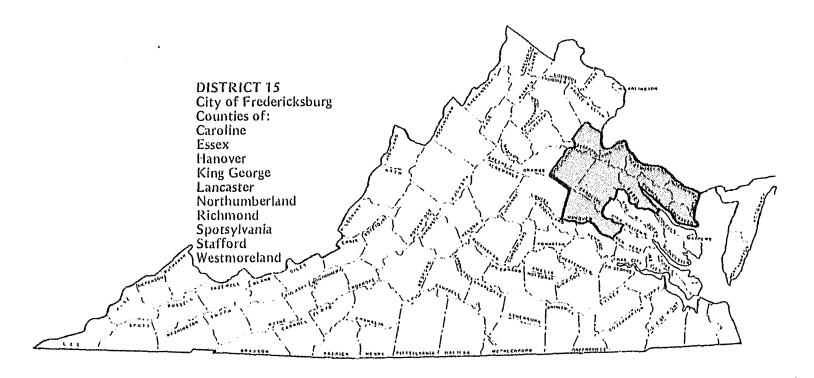

### REGIONAL SUMMARY OF PERSONS UNDER SUPERVISION OF COURT SERVICE UNITS YEAR ENDING JUNE 30, 1979

|                        |                                 |                                   | JU'                             | VENILES UNDE                      | R SUPERVISION                   | NC NC                             |                                 |                                   |
|------------------------|---------------------------------|-----------------------------------|---------------------------------|-----------------------------------|---------------------------------|-----------------------------------|---------------------------------|-----------------------------------|
|                        | Official                        | Probation                         | Unofficial                      | Supervision                       | Aftercare in                    | Direct Care                       | Aftercare in                    | Community                         |
| REGION/DISTRICT        | Under<br>Supervision<br>6/30/79 | Cases<br>Completed<br>During Year |
| REGION I - WESTERN     | 1,034                           | 959                               | 92                              | 1,091                             | 166                             | 57                                | 90                              | 86                                |
| District 23            | 203                             | 193                               | 8                               | 169                               | 67                              | 20                                | 25                              | 22                                |
| District 25            | 133                             | 124                               | 5                               | 40                                | 34                              | 7                                 | 12                              | 14                                |
| District 27            | 163                             | 133                               | 35                              | 395                               | 8                               | 3                                 | 13                              | 8                                 |
| District 28            | 179                             | 209                               | 0                               | 0                                 | 25                              | 11                                | 14                              | 13                                |
| District 29            | 210                             | 199                               | 42                              | 464                               | 14                              | 12                                | 14                              | 19                                |
| District 30            | 146                             | 101                               | 2                               | 23                                | 18                              | 4                                 | 12                              | 10                                |
| REGION II - CENTRAL    | 680                             | 864                               | 54                              | 537                               | 160                             | 116                               | 90                              | 118                               |
| District 10            | 104                             | 152                               | 10                              | 221                               | 18                              | 20                                | 12                              | 19                                |
| District 16            | 140                             | 211                               | 2                               | 1                                 | 46                              | 16                                | 28                              | 33                                |
| District 21            | 163                             | 133                               | 11                              | 154                               | 27                              | 6                                 | 18                              | 15                                |
| District 22            | 102                             | 140                               | 4                               | 38                                | 35                              | 46                                | 16                              | 13                                |
| District 24            | 171                             | 228                               | 27                              | 123                               | 34                              | 28                                | 1 <u>6</u>                      | 38                                |
| REGION III - NORTHERN  | 1,842                           | 2,645                             | 235                             | 725                               | 265                             | 192                               | 188                             | 225                               |
| District 15            | 319                             | 348                               | 26                              | 93                                | 56                              | 9                                 | 31                              | 43                                |
| District 17            | 185                             | 161                               | 73                              | 158                               | 28                              | 9                                 | 17                              | 18                                |
| District 18            | 138                             | 155                               | 22                              | ← 51                              | 14                              | 5                                 | 24                              | 20                                |
| District 19            | 500                             | 1,118                             | 1                               | 27                                | 45                              | 129                               | 45                              | 96                                |
| District 20            | 105                             | 86 '                              | 22                              | 21                                | 5                               | 6                                 | 7                               | 5                                 |
| District 26            | 125                             | 121                               | 4                               | 1                                 | 40                              | 6                                 | 25                              | 19                                |
| District 31            | 470                             | 656                               | 87                              | 374                               | 77                              | 28                                | 39                              | 24                                |
| REGION IV EAST CENTRAL | 1,103                           | 1,154                             | 178                             | 290                               | 194                             | 56                                | 159                             | 149                               |
| District 9             | 236                             | 254                               | 44                              | 51                                | 29                              | 10                                | 14                              | 21                                |
| District 11            | 218                             | 211                               | 27                              | 31                                | 37                              | 2                                 | 31                              | 30                                |
| District 12            | 92                              | 116                               | 4                               | 11                                | 20                              | 14                                | 19                              | 16                                |
| District 13            | 270                             | 285                               | 76                              | 164                               | 73                              | 19                                | 72                              | 61                                |
| District 14            | 287                             | 288                               | 27                              | 33                                | 35                              | 11                                | 23                              | 21                                |
| REGION V - SOUTHEAST   | 1,969                           | 2,366                             | 427                             | 1,454                             | 384                             | 105                               | 266                             | 213                               |
| District 1             | 256                             | 479                               | 30                              | 76                                | 39                              | 9                                 | 18                              | 21                                |
| District 2             | 221                             | 175                               | 74                              | 226                               | 32                              | 11                                | 11                              | 4                                 |
| District 2A            | 36                              | 59                                | 6                               | 33                                | 12                              | 7                                 | 2                               | 14                                |
| District 3             | 188                             | 149                               | 23                              | 239                               | 43                              | 5                                 | 21                              | 20                                |
| District 4             | 546                             | 686                               | 208                             | 530                               | 88                              | 40                                | 69                              | 54                                |
| District 5             | 180                             | 128                               | 10                              | 26                                | 29                              | 10                                | 25                              | 23                                |
| District 6             | 105                             | 86                                | 22                              | 46                                | 24                              | 10                                | 17                              | 16                                |
| District 7             | 295                             | 386                               | 53                              | 218                               | 75                              | 8                                 | 66                              | 38                                |
| District 8             | 142                             | 218                               | 1                               | 60                                | 42                              | 5                                 | 37                              | 23                                |
| GRAND TOTAL            | 6,628                           | 7,988                             | 986                             | 4,097                             | 1,169                           | 526                               | 793                             | 791                               |

### REGIONAL SUMMARY OF PERSONS UNDER SUPERVISION OF COURT SERVICE UNITS YEAR ENDING JUNE 30, 1979(Continued)

|                          | ADI                             | JLTS UNDE                         | R SUPERVIS                      | ION                               | FAMILY CO                       | UNSELING                          | REI    | PORTS C           | OMPLET   | ED DURING | YEAR        |
|--------------------------|---------------------------------|-----------------------------------|---------------------------------|-----------------------------------|---------------------------------|-----------------------------------|--------|-------------------|----------|-----------|-------------|
|                          | Official P                      | robation                          | Unofficial S                    | Supervision                       |                                 |                                   |        |                   | [        |           |             |
| REGION/DISTRICT          | Under<br>Supervision<br>6/30/79 | Cases<br>Completed<br>During Year | Under<br>Supervision<br>6/30/79 | Cases<br>Completed<br>During Year | Under<br>Supervision<br>6/30/79 | Cases<br>Completed<br>During Year | Intake | Social<br>History | Transfer | Addendum  | Foster Care |
| REGION I - WESTERN       | 19                              | 26                                | 6                               | 93                                | 97                              | 108                               | 16.922 | 1,747             | 206      | 566       | 452         |
| District 23              | 13                              | 17                                | 3                               | 80                                | 20                              | 30                                | 5,686  | 571               | 91       | 128       | 402         |
| District 25              | 1                               | 2                                 | 0                               | 0                                 | 0                               | 1                                 | 2,282  | 301               | 46       | 29        | 0           |
| District 27              | 1                               | 1                                 | 3                               | 10                                | 10                              | 27                                | 3.640  | 383               | 27       | 43        | 1           |
| District 28              | 2                               | 3                                 | 0                               | 0                                 | 22                              | 9                                 | 2,240  | 161               | 21       | 154       | Ö           |
| District 29              | 2                               | 4 3                               | 0                               | 3                                 | 18                              | 26                                | 2,139  | 197               | 20       | 173       | 49          |
| District 30              | 0                               | 0                                 | 0                               | 0                                 | 27                              | 15                                | 935    | 134               | 1 1      | 39        | 0           |
| REGION II CENTRAL        | 8                               | 30                                | 10                              | 64                                | 138                             | 811                               | 14,175 | 1,414             | 231      | 379       | 309         |
| District 10              | 1                               | 4                                 | 1                               | 36                                | 22                              | 198                               | 2,772  | 230               | 21       | 40        | 0           |
| District 16              | o                               | 1                                 | Ö                               | 0                                 | 41                              | 20                                | 2,784  | 254               | 11       | 36        | 72          |
| District 21              | 2                               | 1                                 | 1                               | 6                                 | 30                              | 30                                | 1,449  | 156               | 63       | 85        | 111         |
| District 22              | 1                               | 0                                 | 6                               | 14                                | 6                               | 514                               | 3,246  | 352               | 55       | 70        | 126         |
| District 24              | 4                               | 24                                | 2                               | 8                                 | 39                              | 49                                | 3.924  | 422               | 81       | 148       | 0           |
| REGION III – NORTHERN    | 79                              | 111                               | 7                               | 9                                 | 190                             | 194                               | 25,303 | 2,990             | 166      | 888       | 376         |
| District 15              | 0                               | 1                                 | 0                               | ō                                 | 71                              | 83                                | 3,043  | 618               | 103      | 93        | 0,0         |
| District 17              | 26                              | 68                                | 2                               | 6                                 | 4                               | 5                                 | 2,379  | 470               | 0        | 24        | 22          |
| District 18              | 0                               | 2                                 | 0                               | 2                                 | 9                               | 3                                 | 1,615  | 192               | 13       | 600       | 197         |
| District 19              | 16                              | 0                                 | 0                               | 0                                 | 1                               | 64                                | 10,100 | 855               | 3        | 0         | 0           |
| District 20              | 3                               | 4                                 | 1                               | 0                                 | 27                              | 19                                | 1,582  | 157               | 20       | 10        | 5           |
| District 26              | 0                               | 0                                 | 0                               | 0                                 | 10                              | 3                                 | 1,741  | 161               | 10       | 52        | 152         |
| District 31              | 34                              | 36                                | 4                               | 1 1                               | 68                              | 17                                | 4,843  | 537               | 17       | 109       | 0           |
| REGION IV - EAST CENTRAL | 2                               | 2                                 | 1                               | 0                                 | 449                             | 923                               | 14,239 | 1,946             | 479      | 1,004     | 28          |
| District 9               | 0                               | 0                                 | 1                               | 0                                 | 109                             | 200                               | 1,776  | 256               | 13       | 170       | 0           |
| District 11              | 0                               | 2                                 | 0                               | 0                                 | 36                              | 124                               | 2,414  | 253               | 149      | 79        | 26          |
| District 12              | 0                               | 0                                 | 0                               | 0                                 | 35                              | 89                                | 2,937  | 500               | 18       | 43        | 0           |
| District 13              | 0                               | 0                                 | 0                               | 0                                 | 208                             | 319                               | 4,420  | 588               | 227      | 410       | 1           |
| District 14              | 2                               | 0                                 | 0                               | 0                                 | 61                              | 191                               | 2,692  | 349               | 72       | 302       | 1           |
| REGION V - SOUTHEAST     | 97                              | 219                               | 12                              | 13                                | 471                             | 1,084                             | 26,890 | 4,242             | 591      | 1,490     | 745         |
| District 1               | 1                               | 1                                 | 2                               | 2                                 | 111                             | 170                               | 3,711  | 489               | 75       | 71        | 1           |
| District 2               | 0                               | 2                                 | 0                               | 0                                 | 73                              | 546                               | 6,270  | 710               | 17       | 2         | 0           |
| District 2A              | 0                               | 0                                 | 0                               | 0                                 | 0                               | 1                                 | 459    | 95                | 13       | 10        | 0           |
| District 3               | 0                               | 0                                 | 0                               | 0                                 | 33                              | 2                                 | 2,020  | 334               | 33       | 19        | 0           |
| District 4               | 96                              | 215                               | 9                               | 7                                 | 11                              | 92                                | 4,571  | 1,393             | 293      | 445       | 0           |
| District 5               | 0                               | O                                 | 0                               | 1                                 | 2                               | 11                                | 1,446  | 181               | 45       | 178       | 411         |
| District 6               | 0                               | 0                                 | 1                               | 1                                 | 25                              | 18                                | 1,926  | 199               | 11       | 49        | 250         |
| District 7               | 0                               | 1                                 | 0                               | 1                                 | 140                             | 194                               | 3,232  | 486               | 103      | 503       | 83          |
| District 8               | 0                               | 0                                 | 0                               | 1                                 | 76                              | 50                                | 3,255  | 355               | 1        | 213       | 0           |
| GRAND TOTAL              | 205                             | 388                               | 36                              | 179                               | 1,345                           | 3,120                             | 97,529 | 12,339            | 1,673    | 4,327     | 1,910       |