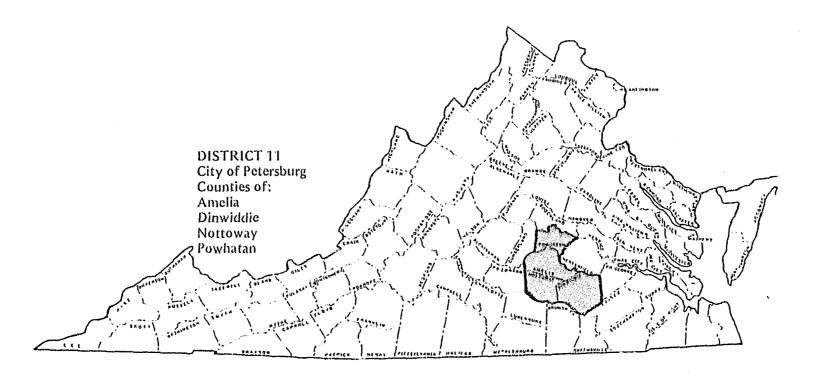

## INDEX OF LOCALITIES

|             | JUVENILE               | ADULT            |            | JUVENILE                 | ADULT            |
|-------------|------------------------|------------------|------------|--------------------------|------------------|
|             | COURT SERVICE          | PROBATION/PAROLE |            | COURT SERVICE            | PROBATION/PAROLE |
| COUNTY      | WORKLOAD DATA          | WORKLOAD DATA*   | COUNTY     | WORKLOAD DATA            | WORKLOAD DATA*   |
|             | Page                   | Page             |            | Paga                     | Page             |
|             | 61                     |                  |            | , 23 ,                   |                  |
|             |                        |                  |            |                          |                  |
|             | 13                     |                  |            | 56                       |                  |
|             | 49                     |                  |            | . , 27                   |                  |
|             |                        |                  |            |                          |                  |
|             | , , , , , , 23 . , . , |                  | •          | 67                       |                  |
|             |                        |                  |            | 47                       |                  |
|             |                        |                  |            |                          |                  |
|             |                        |                  |            | 47                       |                  |
|             |                        |                  |            |                          |                  |
|             | , 19                   |                  |            | , , , 33                 |                  |
|             | , 13                   | - /              |            | 21                       |                  |
|             | 69                     |                  |            | 41                       |                  |
|             |                        |                  |            | 25                       |                  |
|             | 23                     |                  |            |                          |                  |
|             |                        |                  |            | 25                       |                  |
|             |                        |                  |            | 47                       |                  |
|             | , , , 15               |                  |            | 23                       |                  |
|             | 47                     |                  |            | 4/                       |                  |
|             | 23                     |                  | • • •      | , , , 15 ,               |                  |
|             |                        |                  |            |                          |                  |
|             | 43                     |                  |            |                          |                  |
|             | 13 ,                   |                  |            | 47                       |                  |
|             | , 25                   |                  |            | 61                       |                  |
|             | 23                     |                  |            | D                        |                  |
|             | 19                     |                  |            | , 49                     |                  |
|             | 49                     |                  |            | 25                       |                  |
|             |                        |                  |            | , 43                     |                  |
|             |                        |                  |            | , 27 ,                   |                  |
|             | 41                     |                  |            | 29                       |                  |
|             | 15                     |                  |            | 49                       | <del>.</del>     |
|             | 25                     |                  |            | 23                       |                  |
|             | 29 ,                   |                  |            | 69                       |                  |
|             | , 43                   |                  |            | 45                       |                  |
|             | 19                     |                  |            | 15                       |                  |
|             | 47                     |                  |            | 41                       |                  |
|             | 25                     |                  |            | , , , , , , , , , , , 33 |                  |
|             | 15                     |                  |            | 11                       |                  |
|             | 25                     |                  |            | 13                       |                  |
| GREENSVILLE | 69                     | 119              | ROCKINGHAM | 43                       | , , 82           |

## INDEX OF LOCALITIES (Continued)

|                  |               | leont            | micuy          |               |                  |
|------------------|---------------|------------------|----------------|---------------|------------------|
| "                | JUVENILE      | ADULT            |                | JUVENILE      | ADULT            |
| 0011117714       | COURT SERVICE | PROBATION/PAROLE |                | COURT SERVICE | PROBATION/PAROLE |
| COUNTY           | WORKLOAD DATA | WORKLOAD DATA*   | CITY           | WORKLOAD DATA | WORKLOAD DATA*   |
|                  | Page          | Page             |                | Page          | Page             |
| RUSSELL          |               |                  |                |               |                  |
| SCOTT            |               |                  | FALLS CHURCH.  |               | 101              |
| SHENANDOAH       | 43            | 98               | FRANKLIN       | 67            | 114              |
| SMYTH            |               |                  | FREDERICKSBU   | ₹G 33         | 99               |
| SOUTHAMPTON      |               |                  | GALAX          |               | 84               |
| SPOTSYLVANIA     |               | 99               | HAMPTON        |               | 117              |
| STAFFORD         | 33            | 99               | HARRISONBURG   |               | 82               |
| SURRY            | 69            | 119              | HOPEWELL       | 69            | 119              |
| SUSSEX           | 69            | 119              | LEXINGTON      |               | 82               |
| TAZEWELL         | 19            | 84               | LYNCHBURG      |               | 90               |
| WARREN           | 43            | 98               | MANASSAS       | 45            | 103              |
| WASHINGTON       | 17            | . , 86           | MANASSAS PARI  | < 45          | 103              |
| WESTMORELAND     |               | 102              | MARTINSVILLE.  |               | 93               |
| WISE             | 21            | 86               | NEWPORT NEWS   |               | 115              |
| WYTHE            | , 15          | 84               | NORFOLK        | 66            | 111              |
| YORK             | 47            | , . , 110        | NORTON         | 21            | 86               |
| CITY             |               |                  | PETERSBURG     | 49            | 107              |
| ALEXANDRIA       | 38            | 104              | POQUOSON       | 47            | 110              |
| BEDFORD,         | 31            | 92               | PORTSMOUTH     | 64            | , 112            |
| BRISTOL          | , 17          | 85               | RADFORD        |               | 87               |
| BUENA VISTA      | 13            | 82               | RICHMOND       | 54            | 105              |
| CHARLOTTESVILLE  | 25            | 89               |                |               |                  |
| CHESAPEAKE       | 58            | 118              | SALEM          |               | 83               |
| CLIFTON FORGE    | 13            | 82               | SOUTH BUSTON,  | 23            | 88               |
| COLLINSVILLE     |               | 93               | STAUNTON       |               | 82               |
| COLONIAL HEIGHTS |               |                  | SUFFOLK        | 67            | 114              |
| COVINGTON        | 13            | 82               | VIRGINIA BEACI | 1 60          | 116              |
| CULPEPER         |               |                  |                |               |                  |
| DANVILLE         |               |                  |                |               |                  |
| EMPORIA          |               |                  |                | 43            |                  |
|                  |               |                  |                |               | ,                |