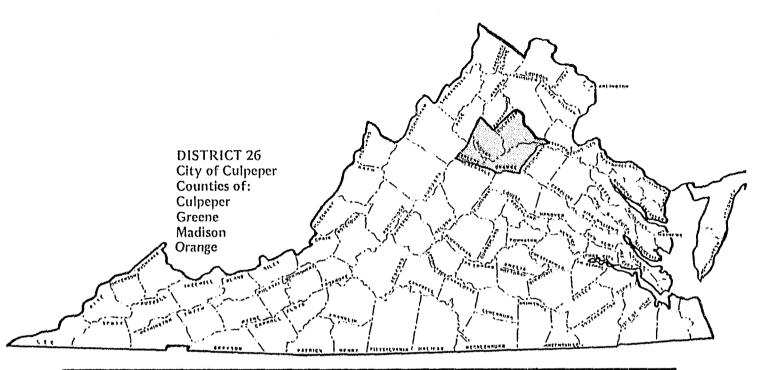

### REGIONAL SUMMARY OF PERSONS UNDER SUPERVISION OF COURT SERVICE UNITS YEAR ENDING JUNE 30, 1979

|                        |                                 |                                   | JU'                             | VENILES UNDE                      | R SUPERVISION                   | NC NC                             |                                 |                                   |
|------------------------|---------------------------------|-----------------------------------|---------------------------------|-----------------------------------|---------------------------------|-----------------------------------|---------------------------------|-----------------------------------|
|                        | Official                        | Probation                         | Unofficial                      | Supervision                       | Aftercare in                    | Direct Care                       | Aftercare in                    | Community                         |
| REGION/DISTRICT        | Under<br>Supervision<br>6/30/79 | Cases<br>Completed<br>During Year |
| REGION I - WESTERN     | 1,034                           | 959                               | 92                              | 1,091                             | 166                             | 57                                | 90                              | 86                                |
| District 23            | 203                             | 193                               | 8                               | 169                               | 67                              | 20                                | 25                              | 22                                |
| District 25            | 133                             | 124                               | 5                               | 40                                | 34                              | 7                                 | 12                              | 14                                |
| District 27            | 163                             | 133                               | 35                              | 395                               | 8                               | 3                                 | 13                              | 8                                 |
| District 28            | 179                             | 209                               | 0                               | 0                                 | 25                              | 11                                | 14                              | 13                                |
| District 29            | 210                             | 199                               | 42                              | 464                               | 14                              | 12                                | 14                              | 19                                |
| District 30            | 146                             | 101                               | 2                               | 23                                | 18                              | 4                                 | 12                              | 10                                |
| REGION II - CENTRAL    | 680                             | 864                               | 54                              | 537                               | 160                             | 116                               | 90                              | 118                               |
| District 10            | 104                             | 152                               | 10                              | 221                               | 18                              | 20                                | 12                              | 19                                |
| District 16            | 140                             | 211                               | 2                               | 1                                 | 46                              | 16                                | 28                              | 33                                |
| District 21            | 163                             | 133                               | 11                              | 154                               | 27                              | 6                                 | 18                              | 15                                |
| District 22            | 102                             | 140                               | 4                               | 38                                | 35                              | 46                                | 16                              | 13                                |
| District 24            | 171                             | 228                               | 27                              | 123                               | 34                              | 28                                | 1 <u>6</u>                      | 38                                |
| REGION III - NORTHERN  | 1,842                           | 2,645                             | 235                             | 725                               | 265                             | 192                               | 188                             | 225                               |
| District 15            | 319                             | 348                               | 26                              | 93                                | 56                              | 9                                 | 31                              | 43                                |
| District 17            | 185                             | 161                               | 73                              | 158                               | 28                              | 9                                 | 17                              | 18                                |
| District 18            | 138                             | 155                               | 22                              | ← 51                              | 14                              | 5                                 | 24                              | 20                                |
| District 19            | 500                             | 1,118                             | 1                               | 27                                | 45                              | 129                               | 45                              | 96                                |
| District 20            | 105                             | 86 '                              | 22                              | 21                                | 5                               | 6                                 | 7                               | 5                                 |
| District 26            | 125                             | 121                               | 4                               | 1                                 | 40                              | 6                                 | 25                              | 19                                |
| District 31            | 470                             | 656                               | 87                              | 374                               | 77                              | 28                                | 39                              | 24                                |
| REGION IV EAST CENTRAL | 1,103                           | 1,154                             | 178                             | 290                               | 194                             | 56                                | 159                             | 149                               |
| District 9             | 236                             | 254                               | 44                              | 51                                | 29                              | 10                                | 14                              | 21                                |
| District 11            | 218                             | 211                               | 27                              | 31                                | 37                              | 2                                 | 31                              | 30                                |
| District 12            | 92                              | 116                               | 4                               | 11                                | 20                              | 14                                | 19                              | 16                                |
| District 13            | 270                             | 285                               | 76                              | 164                               | 73                              | 19                                | 72                              | 61                                |
| District 14            | 287                             | 288                               | 27                              | 33                                | 35                              | 11                                | 23                              | 21                                |
| REGION V - SOUTHEAST   | 1,969                           | 2,366                             | 427                             | 1,454                             | 384                             | 105                               | 266                             | 213                               |
| District 1             | 256                             | 479                               | 30                              | 76                                | 39                              | 9                                 | 18                              | 21                                |
| District 2             | 221                             | 175                               | 74                              | 226                               | 32                              | 11                                | 11                              | 4                                 |
| District 2A            | 36                              | 59                                | 6                               | 33                                | 12                              | 7                                 | 2                               | 14                                |
| District 3             | 188                             | 149                               | 23                              | 239                               | 43                              | 5                                 | 21                              | 20                                |
| District 4             | 546                             | 686                               | 208                             | 530                               | 88                              | 40                                | 69                              | 54                                |
| District 5             | 180                             | 128                               | 10                              | 26                                | 29                              | 10                                | 25                              | 23                                |
| District 6             | 105                             | 86                                | 22                              | 46                                | 24                              | 10                                | 17                              | 16                                |
| District 7             | 295                             | 386                               | 53                              | 218                               | 75                              | 8                                 | 66                              | 38                                |
| District 8             | 142                             | 218                               | 1                               | 60                                | 42                              | 5                                 | 37                              | 23                                |
| GRAND TOTAL            | 6,628                           | 7,988                             | 986                             | 4,097                             | 1,169                           | 526                               | 793                             | 791                               |

### REGIONAL SUMMARY OF PERSONS UNDER SUPERVISION OF COURT SERVICE UNITS YEAR ENDING JUNE 30, 1979(Continued)

|                          | ADI                             | JLTS UNDE                         | R SUPERVIS                      | ION                               | FAMILY CO                       | UNSELING                          | REI    | PORTS C           | OMPLET   | ED DURING | YEAR        |
|--------------------------|---------------------------------|-----------------------------------|---------------------------------|-----------------------------------|---------------------------------|-----------------------------------|--------|-------------------|----------|-----------|-------------|
|                          | Official P                      | robation                          | Unofficial S                    | Supervision                       |                                 |                                   |        |                   | [        |           |             |
| REGION/DISTRICT          | Under<br>Supervision<br>6/30/79 | Cases<br>Completed<br>During Year | Under<br>Supervision<br>6/30/79 | Cases<br>Completed<br>During Year | Under<br>Supervision<br>6/30/79 | Cases<br>Completed<br>During Year | Intake | Social<br>History | Transfer | Addendum  | Foster Care |
| REGION I - WESTERN       | 19                              | 26                                | 6                               | 93                                | 97                              | 108                               | 16.922 | 1,747             | 206      | 566       | 452         |
| District 23              | 13                              | 17                                | 3                               | 80                                | 20                              | 30                                | 5,686  | 571               | 91       | 128       | 402         |
| District 25              | 1                               | 2                                 | 0                               | 0                                 | 0                               | 1                                 | 2,282  | 301               | 46       | 29        | 0           |
| District 27              | 1                               | 1                                 | 3                               | 10                                | 10                              | 27                                | 3.640  | 383               | 27       | 43        | 1           |
| District 28              | 2                               | 3                                 | 0                               | 0                                 | 22                              | 9                                 | 2,240  | 161               | 21       | 154       | Ö           |
| District 29              | 2                               | 4 3                               | 0                               | 3                                 | 18                              | 26                                | 2,139  | 197               | 20       | 173       | 49          |
| District 30              | 0                               | 0                                 | 0                               | 0                                 | 27                              | 15                                | 935    | 134               | 1 1      | 39        | 0           |
| REGION II CENTRAL        | 8                               | 30                                | 10                              | 64                                | 138                             | 811                               | 14,175 | 1,414             | 231      | 379       | 309         |
| District 10              | 1                               | 4                                 | 1                               | 36                                | 22                              | 198                               | 2,772  | 230               | 21       | 40        | 0           |
| District 16              | o                               | 1                                 | Ö                               | 0                                 | 41                              | 20                                | 2,784  | 254               | 11       | 36        | 72          |
| District 21              | 2                               | 1                                 | 1                               | 6                                 | 30                              | 30                                | 1,449  | 156               | 63       | 85        | 111         |
| District 22              | 1                               | 0                                 | 6                               | 14                                | 6                               | 514                               | 3,246  | 352               | 55       | 70        | 126         |
| District 24              | 4                               | 24                                | 2                               | 8                                 | 39                              | 49                                | 3.924  | 422               | 81       | 148       | 0           |
| REGION III – NORTHERN    | 79                              | 111                               | 7                               | 9                                 | 190                             | 194                               | 25,303 | 2,990             | 166      | 888       | 376         |
| District 15              | 0                               | 1                                 | 0                               | ō                                 | 71                              | 83                                | 3,043  | 618               | 103      | 93        | 0,0         |
| District 17              | 26                              | 68                                | 2                               | 6                                 | 4                               | 5                                 | 2,379  | 470               | 0        | 24        | 22          |
| District 18              | 0                               | 2                                 | 0                               | 2                                 | 9                               | 3                                 | 1,615  | 192               | 13       | 600       | 197         |
| District 19              | 16                              | 0                                 | 0                               | 0                                 | 1                               | 64                                | 10,100 | 855               | 3        | 0         | 0           |
| District 20              | 3                               | 4                                 | 1                               | 0                                 | 27                              | 19                                | 1,582  | 157               | 20       | 10        | 5           |
| District 26              | 0                               | 0                                 | 0                               | 0                                 | 10                              | 3                                 | 1,741  | 161               | 10       | 52        | 152         |
| District 31              | 34                              | 36                                | 4                               | 1 1                               | 68                              | 17                                | 4,843  | 537               | 17       | 109       | 0           |
| REGION IV - EAST CENTRAL | 2                               | 2                                 | 1                               | 0                                 | 449                             | 923                               | 14,239 | 1,946             | 479      | 1,004     | 28          |
| District 9               | 0                               | 0                                 | 1                               | 0                                 | 109                             | 200                               | 1,776  | 256               | 13       | 170       | 0           |
| District 11              | 0                               | 2                                 | 0                               | 0                                 | 36                              | 124                               | 2,414  | 253               | 149      | 79        | 26          |
| District 12              | 0                               | 0                                 | 0                               | 0                                 | 35                              | 89                                | 2,937  | 500               | 18       | 43        | 0           |
| District 13              | 0                               | 0                                 | 0                               | 0                                 | 208                             | 319                               | 4,420  | 588               | 227      | 410       | 1           |
| District 14              | 2                               | 0                                 | 0                               | 0                                 | 61                              | 191                               | 2,692  | 349               | 72       | 302       | 1           |
| REGION V - SOUTHEAST     | 97                              | 219                               | 12                              | 13                                | 471                             | 1,084                             | 26,890 | 4,242             | 591      | 1,490     | 745         |
| District 1               | 1                               | 1                                 | 2                               | 2                                 | 111                             | 170                               | 3,711  | 489               | 75       | 71        | 1           |
| District 2               | 0                               | 2                                 | 0                               | 0                                 | 73                              | 546                               | 6,270  | 710               | 17       | 2         | 0           |
| District 2A              | 0                               | 0                                 | 0                               | 0                                 | 0                               | 1                                 | 459    | 95                | 13       | 10        | 0           |
| District 3               | 0                               | 0                                 | 0                               | 0                                 | 33                              | 2                                 | 2,020  | 334               | 33       | 19        | 0           |
| District 4               | 96                              | 215                               | 9                               | 7                                 | 11                              | 92                                | 4,571  | 1,393             | 293      | 445       | 0           |
| District 5               | 0                               | O                                 | 0                               | 1                                 | 2                               | 11                                | 1,446  | 181               | 45       | 178       | 411         |
| District 6               | 0                               | 0                                 | 1                               | 1                                 | 25                              | 18                                | 1,926  | 199               | 11       | 49        | 250         |
| District 7               | 0                               | 1                                 | 0                               | 1                                 | 140                             | 194                               | 3,232  | 486               | 103      | 503       | 83          |
| District 8               | 0                               | 0                                 | 0                               | 1                                 | 76                              | 50                                | 3,255  | 355               | 1        | 213       | 0           |
| GRAND TOTAL              | 205                             | 388                               | 36                              | 179                               | 1,345                           | 3,120                             | 97,529 | 12,339            | 1,673    | 4,327     | 1,910       |