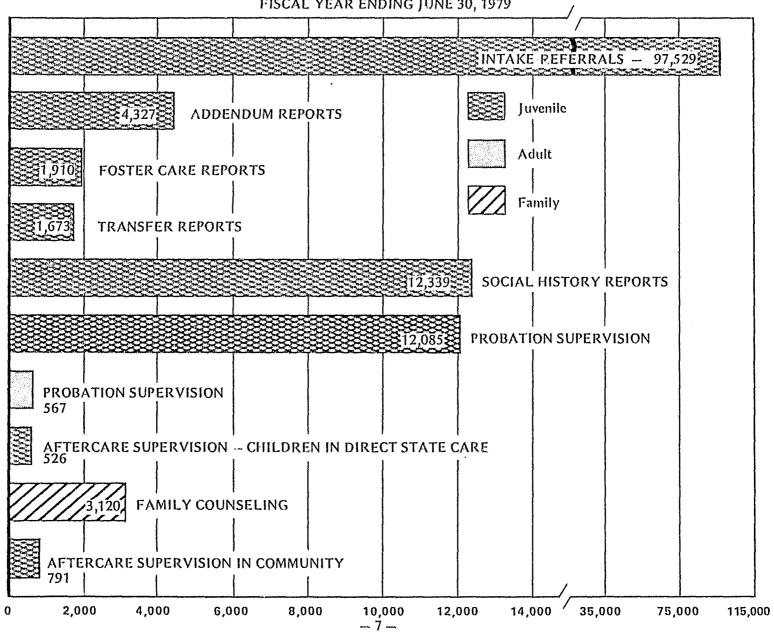

#### INTAKE

During fiscal 1979 there were 97,529 Intake Cases referred to Court Service Units. Intake Cases accounted for 72.3 percent of the 134,867 total services completed in fiscal 1979.

In comparing regional totals, Region V (Southeast) received the greatest number of Intake Referrals, accounting for 26,890 intakes or 27.6 percent of all Intake Referrals for fiscal 1979. Region III (Northern) was second in Intake Referrals, accounting for 25,303 or 25.9 percent of all such referrals. Region I (Western) was third in Intake Referrals, with 16,922, while Region II (Central) had the fewest referrals, accounting for only 14,175 intakes or 14.5 percent of the total intake workload.

There were 1,673 Transfer Reports completed in fiscal 1979. The above reports represent 8.3 percent of the 20,249 reports (Social History, Transfer, Addendum, and Foster Care) completed by the Court Service Units.

In examining regional totals, Region V (Southeast) completed the most Transfer Reports in fiscal 1979, accounting for 591 reports or 35.3 percent of all such reports. Region IV (East Central) had the second largest number of Transfer Report completions with 479 or 28.6 percent of all such reports. Region III (Northern) had the fewest number of Transfer Reports with only 166 or 9.9 percent of the total Transfer Reports completed.

Social History Reports accounted for 60.9 percent of all reports completed by Court Service Units in fiscal 1979. There were 12,339 Social History Reports completed this fiscal year.

In comparing regional totals, Region V (Southeast) completed the largest number of Social History Reports, accounting for 4,242 or 34.4 percent of all Social History Report completions. Region III (Northern) was second in completions, accounting for 2,990 Social History Report completions or 24.2 percent of all Social History Reports. Region II (Central) had the fewest completions of Social History Reports, with 1,414 reports.

In comparing regional totals, Region V (Southeast) completed the largest number of Addendum Reports in fiscal 1979, accounting for 1,490 reports. Region IV (East Central) was second in reporting, with 1,004 Addendum Reports.

There were 1,910 Foster Care Reports submitted to the courts in fiscal 1979. The above figure represents only 9.4 percent of all reports completed by the Court Service Units during the fiscal year.

In the regional analysis, Region V (Southeast) had the largest number of Foster Care Reports submitted to the courts, accounting for 745 reports or 39.0 percent of all Foster Care Reports completed during the fiscal year. Region I (Western) was second in reporting with 452 Foster Care Reports.