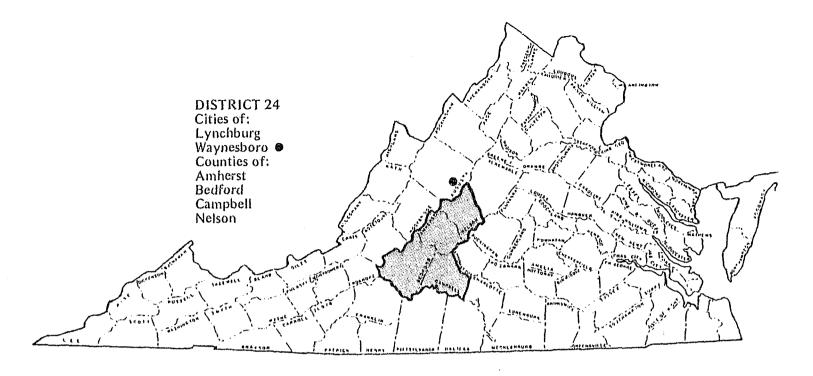

### REGIONAL SUMMARY OF PERSONS UNDER SUPERVISION OF COURT SERVICE UNITS YEAR ENDING JUNE 30, 1979

|                        |                                 |                                   | JU'                             | VENILES UNDE                      | R SUPERVISION                   | NC NC                             |                                 |                                   |
|------------------------|---------------------------------|-----------------------------------|---------------------------------|-----------------------------------|---------------------------------|-----------------------------------|---------------------------------|-----------------------------------|
|                        | Official                        | Probation                         | Unofficial                      | Supervision                       | Aftercare in                    | Direct Care                       | Aftercare in                    | Community                         |
| REGION/DISTRICT        | Under<br>Supervision<br>6/30/79 | Cases<br>Completed<br>During Year |
| REGION I - WESTERN     | 1,034                           | 959                               | 92                              | 1,091                             | 166                             | 57                                | 90                              | 86                                |
| District 23            | 203                             | 193                               | 8                               | 169                               | 67                              | 20                                | 25                              | 22                                |
| District 25            | 133                             | 124                               | 5                               | 40                                | 34                              | 7                                 | 12                              | 14                                |
| District 27            | 163                             | 133                               | 35                              | 395                               | 8                               | 3                                 | 13                              | 8                                 |
| District 28            | 179                             | 209                               | 0                               | 0                                 | 25                              | 11                                | 14                              | 13                                |
| District 29            | 210                             | 199                               | 42                              | 464                               | 14                              | 12                                | 14                              | 19                                |
| District 30            | 146                             | 101                               | 2                               | 23                                | 18                              | 4                                 | 12                              | 10                                |
| REGION II - CENTRAL    | 680                             | 864                               | 54                              | 537                               | 160                             | 116                               | 90                              | 118                               |
| District 10            | 104                             | 152                               | 10                              | 221                               | 18                              | 20                                | 12                              | 19                                |
| District 16            | 140                             | 211                               | 2                               | 1                                 | 46                              | 16                                | 28                              | 33                                |
| District 21            | 163                             | 133                               | 11                              | 154                               | 27                              | 6                                 | 18                              | 15                                |
| District 22            | 102                             | 140                               | 4                               | 38                                | 35                              | 46                                | 16                              | 13                                |
| District 24            | 171                             | 228                               | 27                              | 123                               | 34                              | 28                                | 1 <u>6</u>                      | 38                                |
| REGION III - NORTHERN  | 1,842                           | 2,645                             | 235                             | 725                               | 265                             | 192                               | 188                             | 225                               |
| District 15            | 319                             | 348                               | 26                              | 93                                | 56                              | 9                                 | 31                              | 43                                |
| District 17            | 185                             | 161                               | 73                              | 158                               | 28                              | 9                                 | 17                              | 18                                |
| District 18            | 138                             | 155                               | 22                              | ← 51                              | 14                              | 5                                 | 24                              | 20                                |
| District 19            | 500                             | 1,118                             | 1                               | 27                                | 45                              | 129                               | 45                              | 96                                |
| District 20            | 105                             | 86 '                              | 22                              | 21                                | 5                               | 6                                 | 7                               | 5                                 |
| District 26            | 125                             | 121                               | 4                               | 1                                 | 40                              | 6                                 | 25                              | 19                                |
| District 31            | 470                             | 656                               | 87                              | 374                               | 77                              | 28                                | 39                              | 24                                |
| REGION IV EAST CENTRAL | 1,103                           | 1,154                             | 178                             | 290                               | 194                             | 56                                | 159                             | 149                               |
| District 9             | 236                             | 254                               | 44                              | 51                                | 29                              | 10                                | 14                              | 21                                |
| District 11            | 218                             | 211                               | 27                              | 31                                | 37                              | 2                                 | 31                              | 30                                |
| District 12            | 92                              | 116                               | 4                               | 11                                | 20                              | 14                                | 19                              | 16                                |
| District 13            | 270                             | 285                               | 76                              | 164                               | 73                              | 19                                | 72                              | 61                                |
| District 14            | 287                             | 288                               | 27                              | 33                                | 35                              | 11                                | 23                              | 21                                |
| REGION V - SOUTHEAST   | 1,969                           | 2,366                             | 427                             | 1,454                             | 384                             | 105                               | 266                             | 213                               |
| District 1             | 256                             | 479                               | 30                              | 76                                | 39                              | 9                                 | 18                              | 21                                |
| District 2             | 221                             | 175                               | 74                              | 226                               | 32                              | 11                                | 11                              | 4                                 |
| District 2A            | 36                              | 59                                | 6                               | 33                                | 12                              | 7                                 | 2                               | 14                                |
| District 3             | 188                             | 149                               | 23                              | 239                               | 43                              | 5                                 | 21                              | 20                                |
| District 4             | 546                             | 686                               | 208                             | 530                               | 88                              | 40                                | 69                              | 54                                |
| District 5             | 180                             | 128                               | 10                              | 26                                | 29                              | 10                                | 25                              | 23                                |
| District 6             | 105                             | 86                                | 22                              | 46                                | 24                              | 10                                | 17                              | 16                                |
| District 7             | 295                             | 386                               | 53                              | 218                               | 75                              | 8                                 | 66                              | 38                                |
| District 8             | 142                             | 218                               | 1                               | 60                                | 42                              | 5                                 | 37                              | 23                                |
| GRAND TOTAL            | 6,628                           | 7,988                             | 986                             | 4,097                             | 1,169                           | 526                               | 793                             | 791                               |

### REGIONAL SUMMARY OF PERSONS UNDER SUPERVISION OF COURT SERVICE UNITS YEAR ENDING JUNE 30, 1979(Continued)

|                          | ADI                             | JLTS UNDE                         | R SUPERVIS                      | ION                               | FAMILY CO                       | UNSELING                          | REI    | PORTS C           | OMPLET   | ED DURING | YEAR        |
|--------------------------|---------------------------------|-----------------------------------|---------------------------------|-----------------------------------|---------------------------------|-----------------------------------|--------|-------------------|----------|-----------|-------------|
|                          | Official P                      | robation                          | Unofficial S                    | Supervision                       |                                 |                                   |        |                   | [        |           |             |
| REGION/DISTRICT          | Under<br>Supervision<br>6/30/79 | Cases<br>Completed<br>During Year | Under<br>Supervision<br>6/30/79 | Cases<br>Completed<br>During Year | Under<br>Supervision<br>6/30/79 | Cases<br>Completed<br>During Year | Intake | Social<br>History | Transfer | Addendum  | Foster Care |
| REGION I - WESTERN       | 19                              | 26                                | 6                               | 93                                | 97                              | 108                               | 16.922 | 1,747             | 206      | 566       | 452         |
| District 23              | 13                              | 17                                | 3                               | 80                                | 20                              | 30                                | 5,686  | 571               | 91       | 128       | 402         |
| District 25              | 1                               | 2                                 | 0                               | 0                                 | 0                               | 1                                 | 2,282  | 301               | 46       | 29        | 0           |
| District 27              | 1                               | 1                                 | 3                               | 10                                | 10                              | 27                                | 3.640  | 383               | 27       | 43        | 1           |
| District 28              | 2                               | 3                                 | 0                               | 0                                 | 22                              | 9                                 | 2,240  | 161               | 21       | 154       | Ö           |
| District 29              | 2                               | 4 3                               | 0                               | 3                                 | 18                              | 26                                | 2,139  | 197               | 20       | 173       | 49          |
| District 30              | 0                               | 0                                 | 0                               | 0                                 | 27                              | 15                                | 935    | 134               | 1 1      | 39        | 0           |
| REGION II CENTRAL        | 8                               | 30                                | 10                              | 64                                | 138                             | 811                               | 14,175 | 1,414             | 231      | 379       | 309         |
| District 10              | 1                               | 4                                 | 1                               | 36                                | 22                              | 198                               | 2,772  | 230               | 21       | 40        | 0           |
| District 16              | o                               | 1                                 | Ö                               | 0                                 | 41                              | 20                                | 2,784  | 254               | 11       | 36        | 72          |
| District 21              | 2                               | 1                                 | 1                               | 6                                 | 30                              | 30                                | 1,449  | 156               | 63       | 85        | 111         |
| District 22              | 1                               | 0                                 | 6                               | 14                                | 6                               | 514                               | 3,246  | 352               | 55       | 70        | 126         |
| District 24              | 4                               | 24                                | 2                               | 8                                 | 39                              | 49                                | 3.924  | 422               | 81       | 148       | 0           |
| REGION III – NORTHERN    | 79                              | 111                               | 7                               | 9                                 | 190                             | 194                               | 25,303 | 2,990             | 166      | 888       | 376         |
| District 15              | 0                               | 1                                 | 0                               | ō                                 | 71                              | 83                                | 3,043  | 618               | 103      | 93        | 0,0         |
| District 17              | 26                              | 68                                | 2                               | 6                                 | 4                               | 5                                 | 2,379  | 470               | 0        | 24        | 22          |
| District 18              | 0                               | 2                                 | 0                               | 2                                 | 9                               | 3                                 | 1,615  | 192               | 13       | 600       | 197         |
| District 19              | 16                              | 0                                 | 0                               | 0                                 | 1                               | 64                                | 10,100 | 855               | 3        | 0         | 0           |
| District 20              | 3                               | 4                                 | 1                               | 0                                 | 27                              | 19                                | 1,582  | 157               | 20       | 10        | 5           |
| District 26              | 0                               | 0                                 | 0                               | 0                                 | 10                              | 3                                 | 1,741  | 161               | 10       | 52        | 152         |
| District 31              | 34                              | 36                                | 4                               | 1 1                               | 68                              | 17                                | 4,843  | 537               | 17       | 109       | 0           |
| REGION IV - EAST CENTRAL | 2                               | 2                                 | 1                               | 0                                 | 449                             | 923                               | 14,239 | 1,946             | 479      | 1,004     | 28          |
| District 9               | 0                               | 0                                 | 1                               | 0                                 | 109                             | 200                               | 1,776  | 256               | 13       | 170       | 0           |
| District 11              | 0                               | 2                                 | 0                               | 0                                 | 36                              | 124                               | 2,414  | 253               | 149      | 79        | 26          |
| District 12              | 0                               | 0                                 | 0                               | 0                                 | 35                              | 89                                | 2,937  | 500               | 18       | 43        | 0           |
| District 13              | 0                               | 0                                 | 0                               | 0                                 | 208                             | 319                               | 4,420  | 588               | 227      | 410       | 1           |
| District 14              | 2                               | 0                                 | 0                               | 0                                 | 61                              | 191                               | 2,692  | 349               | 72       | 302       | 1           |
| REGION V - SOUTHEAST     | 97                              | 219                               | 12                              | 13                                | 471                             | 1,084                             | 26,890 | 4,242             | 591      | 1,490     | 745         |
| District 1               | 1                               | 1                                 | 2                               | 2                                 | 111                             | 170                               | 3,711  | 489               | 75       | 71        | 1           |
| District 2               | 0                               | 2                                 | 0                               | 0                                 | 73                              | 546                               | 6,270  | 710               | 17       | 2         | 0           |
| District 2A              | 0                               | 0                                 | 0                               | 0                                 | 0                               | 1                                 | 459    | 95                | 13       | 10        | 0           |
| District 3               | 0                               | 0                                 | 0                               | 0                                 | 33                              | 2                                 | 2,020  | 334               | 33       | 19        | 0           |
| District 4               | 96                              | 215                               | 9                               | 7                                 | 11                              | 92                                | 4,571  | 1,393             | 293      | 445       | 0           |
| District 5               | 0                               | O                                 | 0                               | 1                                 | 2                               | 11                                | 1,446  | 181               | 45       | 178       | 411         |
| District 6               | 0                               | 0                                 | 1                               | 1                                 | 25                              | 18                                | 1,926  | 199               | 11       | 49        | 250         |
| District 7               | 0                               | 1                                 | 0                               | 1                                 | 140                             | 194                               | 3,232  | 486               | 103      | 503       | 83          |
| District 8               | 0                               | 0                                 | 0                               | 1                                 | 76                              | 50                                | 3,255  | 355               | 1        | 213       | 0           |
| GRAND TOTAL              | 205                             | 388                               | 36                              | 179                               | 1,345                           | 3,120                             | 97,529 | 12,339            | 1,673    | 4,327     | 1,910       |