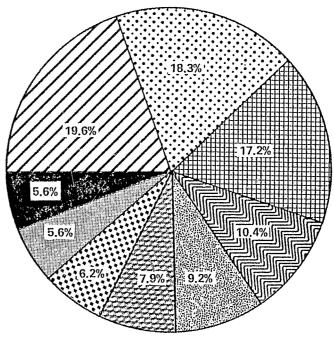

Chart 1
SERVICES PROVIDED BY COURT SERVICE UNITS
FISCAL YEAR ENDING JUNE 30, 1979