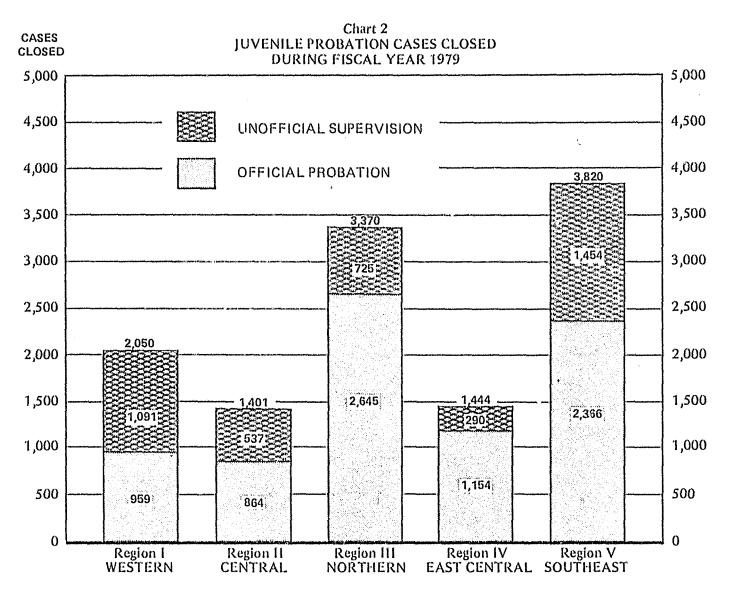

Official Juvenile Probation cases completed in fiscal 1979 accounted for 7,988 cases or 66.1 percent of all juvenile cases, while the remaining 4,097 juvenile cases completed had been under Unofficial Supervision. Official Adult Probation cases completed accounted for 388 cases or 68.4 percent of the total Adult Probation cases completed, while Unofficial Adult Supervision accounted for only 179 cases or 31.6 percent of all Adult Probation/Supervision cases completed. There were 6,628 Official and 986 Unofficial Juvenile cases carried over to fiscal 1980 and only 205 Official and 36 Unofficial Adult cases carried over.

In comparing regional totals, Region V (Southeast) accounted for the largest number of completions, with 3,820 Juvenile Probation/Supervision cases and 232 Adult Probation/Supervision cases. Southeast's Juvenile and Adult completions combined represented 32.0 percent of all Probation/Supervision cases completed in fiscal 1979, Southeast also accounted for the largest number of cases carried over, with 2,396 Juvenile and 109 Adult Probation/Supervision cases. Region III (Northern) had the second largest number of cases completed with 3,370 Juvenile and 120 Adult Probation/Supervision cases completed and 2,077 Juvenile and 86 Adult Probation/Supervision cases carried over to fiscal 1980.