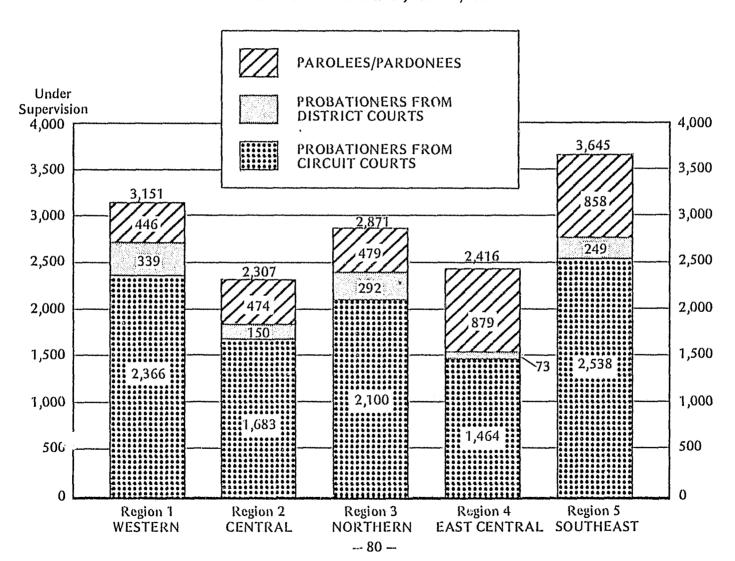

### REGIONAL SUMMARY OF PERSONS UNDER SUPERVISION OF COURT SERVICE UNITS YEAR ENDING JUNE 30, 1979

|                        |                                 |                                   | JU'                             | VENILES UNDE                      | R SUPERVISION                   | NC NC                             |                                 |                                   |
|------------------------|---------------------------------|-----------------------------------|---------------------------------|-----------------------------------|---------------------------------|-----------------------------------|---------------------------------|-----------------------------------|
|                        | Official                        | Probation                         | Unofficial                      | Supervision                       | Aftercare in                    | Direct Care                       | Aftercare in                    | Community                         |
| REGION/DISTRICT        | Under<br>Supervision<br>6/30/79 | Cases<br>Completed<br>During Year |
| REGION I - WESTERN     | 1,034                           | 959                               | 92                              | 1,091                             | 166                             | 57                                | 90                              | 86                                |
| District 23            | 203                             | 193                               | 8                               | 169                               | 67                              | 20                                | 25                              | 22                                |
| District 25            | 133                             | 124                               | 5                               | 40                                | 34                              | 7                                 | 12                              | 14                                |
| District 27            | 163                             | 133                               | 35                              | 395                               | 8                               | 3                                 | 13                              | 8                                 |
| District 28            | 179                             | 209                               | 0                               | 0                                 | 25                              | 11                                | 14                              | 13                                |
| District 29            | 210                             | 199                               | 42                              | 464                               | 14                              | 12                                | 14                              | 19                                |
| District 30            | 146                             | 101                               | 2                               | 23                                | 18                              | 4                                 | 12                              | 10                                |
| REGION II - CENTRAL    | 680                             | 864                               | 54                              | 537                               | 160                             | 116                               | 90                              | 118                               |
| District 10            | 104                             | 152                               | 10                              | 221                               | 18                              | 20                                | 12                              | 19                                |
| District 16            | 140                             | 211                               | 2                               | 1                                 | 46                              | 16                                | 28                              | 33                                |
| District 21            | 163                             | 133                               | 11                              | 154                               | 27                              | 6                                 | 18                              | 15                                |
| District 22            | 102                             | 140                               | 4                               | 38                                | 35                              | 46                                | 16                              | 13                                |
| District 24            | 171                             | 228                               | 27                              | 123                               | 34                              | 28                                | 1 <u>6</u>                      | 38                                |
| REGION III - NORTHERN  | 1,842                           | 2,645                             | 235                             | 725                               | 265                             | 192                               | 188                             | 225                               |
| District 15            | 319                             | 348                               | 26                              | 93                                | 56                              | 9                                 | 31                              | 43                                |
| District 17            | 185                             | 161                               | 73                              | 158                               | 28                              | 9                                 | 17                              | 18                                |
| District 18            | 138                             | 155                               | 22                              | ← 51                              | 14                              | 5                                 | 24                              | 20                                |
| District 19            | 500                             | 1,118                             | 1                               | 27                                | 45                              | 129                               | 45                              | 96                                |
| District 20            | 105                             | 86 '                              | 22                              | 21                                | 5                               | 6                                 | 7                               | 5                                 |
| District 26            | 125                             | 121                               | 4                               | 1                                 | 40                              | 6                                 | 25                              | 19                                |
| District 31            | 470                             | 656                               | 87                              | 374                               | 77                              | 28                                | 39                              | 24                                |
| REGION IV EAST CENTRAL | 1,103                           | 1,154                             | 178                             | 290                               | 194                             | 56                                | 159                             | 149                               |
| District 9             | 236                             | 254                               | 44                              | 51                                | 29                              | 10                                | 14                              | 21                                |
| District 11            | 218                             | 211                               | 27                              | 31                                | 37                              | 2                                 | 31                              | 30                                |
| District 12            | 92                              | 116                               | 4                               | 11                                | 20                              | 14                                | 19                              | 16                                |
| District 13            | 270                             | 285                               | 76                              | 164                               | 73                              | 19                                | 72                              | 61                                |
| District 14            | 287                             | 288                               | 27                              | 33                                | 35                              | 11                                | 23                              | 21                                |
| REGION V - SOUTHEAST   | 1,969                           | 2,366                             | 427                             | 1,454                             | 384                             | 105                               | 266                             | 213                               |
| District 1             | 256                             | 479                               | 30                              | 76                                | 39                              | 9                                 | 18                              | 21                                |
| District 2             | 221                             | 175                               | 74                              | 226                               | 32                              | 11                                | 11                              | 4                                 |
| District 2A            | 36                              | 59                                | 6                               | 33                                | 12                              | 7                                 | 2                               | 14                                |
| District 3             | 188                             | 149                               | 23                              | 239                               | 43                              | 5                                 | 21                              | 20                                |
| District 4             | 546                             | 686                               | 208                             | 530                               | 88                              | 40                                | 69                              | 54                                |
| District 5             | 180                             | 128                               | 10                              | 26                                | 29                              | 10                                | 25                              | 23                                |
| District 6             | 105                             | 86                                | 22                              | 46                                | 24                              | 10                                | 17                              | 16                                |
| District 7             | 295                             | 386                               | 53                              | 218                               | 75                              | 8                                 | 66                              | 38                                |
| District 8             | 142                             | 218                               | 1                               | 60                                | 42                              | 5                                 | 37                              | 23                                |
| GRAND TOTAL            | 6,628                           | 7,988                             | 986                             | 4,097                             | 1,169                           | 526                               | 793                             | 791                               |

### REGIONAL SUMMARY OF PERSONS UNDER SUPERVISION OF COURT SERVICE UNITS YEAR ENDING JUNE 30, 1979(Continued)

|                          | ADI                             | JLTS UNDE                         | R SUPERVIS                      | ION                               | FAMILY CO                       | UNSELING                          | REI    | PORTS C           | OMPLET   | ED DURING | YEAR        |
|--------------------------|---------------------------------|-----------------------------------|---------------------------------|-----------------------------------|---------------------------------|-----------------------------------|--------|-------------------|----------|-----------|-------------|
|                          | Official P                      | robation                          | Unofficial S                    | Supervision                       |                                 |                                   |        |                   | [        |           |             |
| REGION/DISTRICT          | Under<br>Supervision<br>6/30/79 | Cases<br>Completed<br>During Year | Under<br>Supervision<br>6/30/79 | Cases<br>Completed<br>During Year | Under<br>Supervision<br>6/30/79 | Cases<br>Completed<br>During Year | Intake | Social<br>History | Transfer | Addendum  | Foster Care |
| REGION I - WESTERN       | 19                              | 26                                | 6                               | 93                                | 97                              | 108                               | 16.922 | 1,747             | 206      | 566       | 452         |
| District 23              | 13                              | 17                                | 3                               | 80                                | 20                              | 30                                | 5,686  | 571               | 91       | 128       | 402         |
| District 25              | 1                               | 2                                 | 0                               | 0                                 | 0                               | 1                                 | 2,282  | 301               | 46       | 29        | 0           |
| District 27              | 1                               | 1                                 | 3                               | 10                                | 10                              | 27                                | 3.640  | 383               | 27       | 43        | 1           |
| District 28              | 2                               | 3                                 | 0                               | 0                                 | 22                              | 9                                 | 2,240  | 161               | 21       | 154       | Ö           |
| District 29              | 2                               | 4 3                               | 0                               | 3                                 | 18                              | 26                                | 2,139  | 197               | 20       | 173       | 49          |
| District 30              | 0                               | 0                                 | 0                               | 0                                 | 27                              | 15                                | 935    | 134               | 1 1      | 39        | 0           |
| REGION II CENTRAL        | 8                               | 30                                | 10                              | 64                                | 138                             | 811                               | 14,175 | 1,414             | 231      | 379       | 309         |
| District 10              | 1                               | 4                                 | 1                               | 36                                | 22                              | 198                               | 2,772  | 230               | 21       | 40        | 0           |
| District 16              | o                               | 1                                 | Ö                               | 0                                 | 41                              | 20                                | 2,784  | 254               | 11       | 36        | 72          |
| District 21              | 2                               | 1                                 | 1                               | 6                                 | 30                              | 30                                | 1,449  | 156               | 63       | 85        | 111         |
| District 22              | 1                               | 0                                 | 6                               | 14                                | 6                               | 514                               | 3,246  | 352               | 55       | 70        | 126         |
| District 24              | 4                               | 24                                | 2                               | 8                                 | 39                              | 49                                | 3.924  | 422               | 81       | 148       | 0           |
| REGION III – NORTHERN    | 79                              | 111                               | 7                               | 9                                 | 190                             | 194                               | 25,303 | 2,990             | 166      | 888       | 376         |
| District 15              | 0                               | 1                                 | 0                               | ō                                 | 71                              | 83                                | 3,043  | 618               | 103      | 93        | 0,0         |
| District 17              | 26                              | 68                                | 2                               | 6                                 | 4                               | 5                                 | 2,379  | 470               | 0        | 24        | 22          |
| District 18              | 0                               | 2                                 | 0                               | 2                                 | 9                               | 3                                 | 1,615  | 192               | 13       | 600       | 197         |
| District 19              | 16                              | 0                                 | 0                               | 0                                 | 1                               | 64                                | 10,100 | 855               | 3        | 0         | 0           |
| District 20              | 3                               | 4                                 | 1                               | 0                                 | 27                              | 19                                | 1,582  | 157               | 20       | 10        | 5           |
| District 26              | 0                               | 0                                 | 0                               | 0                                 | 10                              | 3                                 | 1,741  | 161               | 10       | 52        | 152         |
| District 31              | 34                              | 36                                | 4                               | 1 1                               | 68                              | 17                                | 4,843  | 537               | 17       | 109       | 0           |
| REGION IV - EAST CENTRAL | 2                               | 2                                 | 1                               | 0                                 | 449                             | 923                               | 14,239 | 1,946             | 479      | 1,004     | 28          |
| District 9               | 0                               | 0                                 | 1                               | 0                                 | 109                             | 200                               | 1,776  | 256               | 13       | 170       | 0           |
| District 11              | 0                               | 2                                 | 0                               | 0                                 | 36                              | 124                               | 2,414  | 253               | 149      | 79        | 26          |
| District 12              | 0                               | 0                                 | 0                               | 0                                 | 35                              | 89                                | 2,937  | 500               | 18       | 43        | 0           |
| District 13              | 0                               | 0                                 | 0                               | 0                                 | 208                             | 319                               | 4,420  | 588               | 227      | 410       | 1           |
| District 14              | 2                               | 0                                 | 0                               | 0                                 | 61                              | 191                               | 2,692  | 349               | 72       | 302       | 1           |
| REGION V - SOUTHEAST     | 97                              | 219                               | 12                              | 13                                | 471                             | 1,084                             | 26,890 | 4,242             | 591      | 1,490     | 745         |
| District 1               | 1                               | 1                                 | 2                               | 2                                 | 111                             | 170                               | 3,711  | 489               | 75       | 71        | 1           |
| District 2               | 0                               | 2                                 | 0                               | 0                                 | 73                              | 546                               | 6,270  | 710               | 17       | 2         | 0           |
| District 2A              | 0                               | 0                                 | 0                               | 0                                 | 0                               | 1                                 | 459    | 95                | 13       | 10        | 0           |
| District 3               | 0                               | 0                                 | 0                               | 0                                 | 33                              | 2                                 | 2,020  | 334               | 33       | 19        | 0           |
| District 4               | 96                              | 215                               | 9                               | 7                                 | 11                              | 92                                | 4,571  | 1,393             | 293      | 445       | 0           |
| District 5               | 0                               | O                                 | 0                               | 1                                 | 2                               | 11                                | 1,446  | 181               | 45       | 178       | 411         |
| District 6               | 0                               | 0                                 | 1                               | 1                                 | 25                              | 18                                | 1,926  | 199               | 11       | 49        | 250         |
| District 7               | 0                               | 1                                 | 0                               | 1                                 | 140                             | 194                               | 3,232  | 486               | 103      | 503       | 83          |
| District 8               | 0                               | 0                                 | 0                               | 1                                 | 76                              | 50                                | 3,255  | 355               | 1        | 213       | 0           |
| GRAND TOTAL              | 205                             | 388                               | 36                              | 179                               | 1,345                           | 3,120                             | 97,529 | 12,339            | 1,673    | 4,327     | 1,910       |