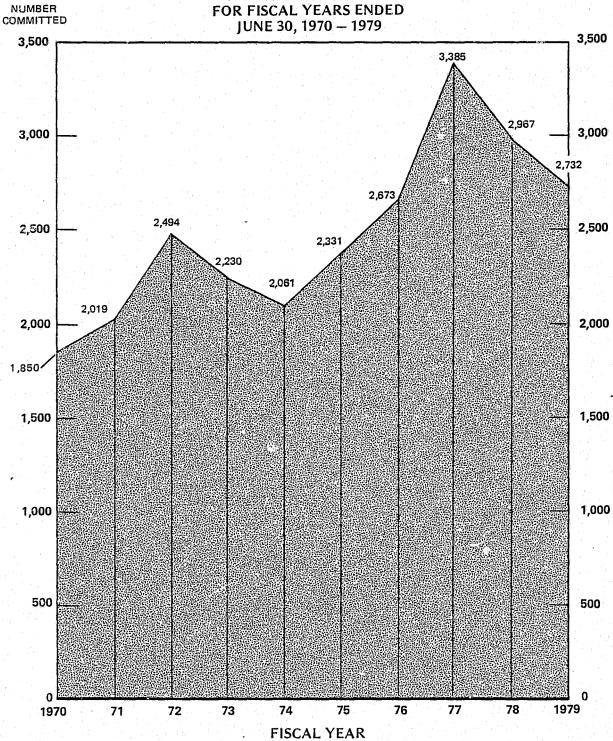

#### NUMBER OF COMMITMENTS

A total of 2,732 felons were committed to the Virginia Correctional System during the fiscal year which ended June 30, 1979. This reflects a decrease of 235 or 7.9 percent over the 2,967 felons committed during fiscal year 1978. From fiscal year 1974 to fiscal year 1977 there was an increase each year in felon commitments. However, for the last two fiscal years there has been a decrease in felon commitments.