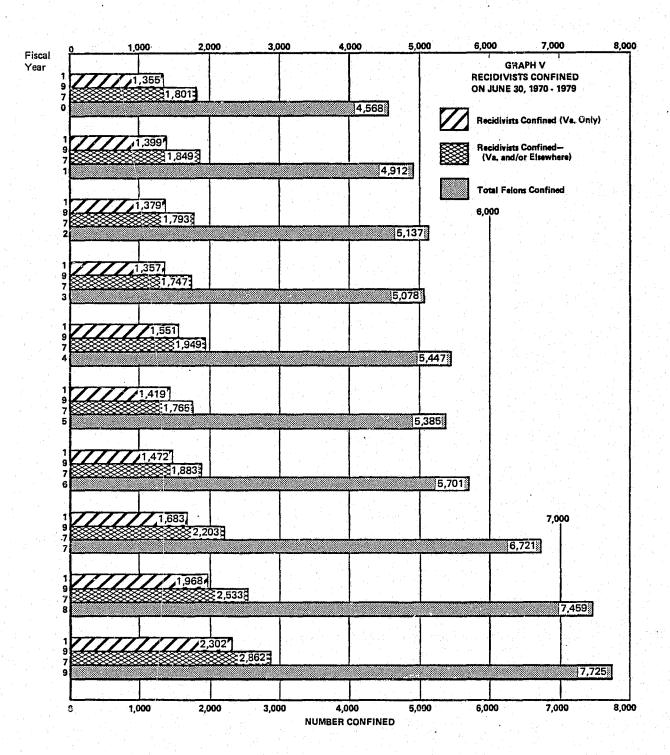

# FELON RECIDIVISTS (VIRGINIA) CONFINED IN THE VIRGINIA STATE CORRECTIONAL SYSTEM ON JUNE 30, 1979

#### **NUMBER CONFINED**

On June 30, 1979, 2,302 felons confined in the Virginia Correctional System had served one or more prior felon sentences in Virginia. This represents 29.8 percent of the total 7,725 felons confined on that date. A comparison of this recidivism rate to that of fiscal 1978 (26.4 percent) reveals that the rate has increased.

## FELON RECIDIVISTS (VIRGINIA AND/OR ELSEWHERE) CONFINED IN THE VIRGINIA STATE CORRECTIONAL SYSTEM ON JUNE 30, 1979

#### NUMBER CONFINED

A total of 2,862 recidivists having served one or more prior felon sentences in Mirginia and/or elsewhere were confined on June 30, 1979, representing 37.0 percent of the total felon population in custody of the Virginia Correctional System. This percentage reflects an increase from fiscal 1978, when the overall recidivism rate was 34.0 percent.