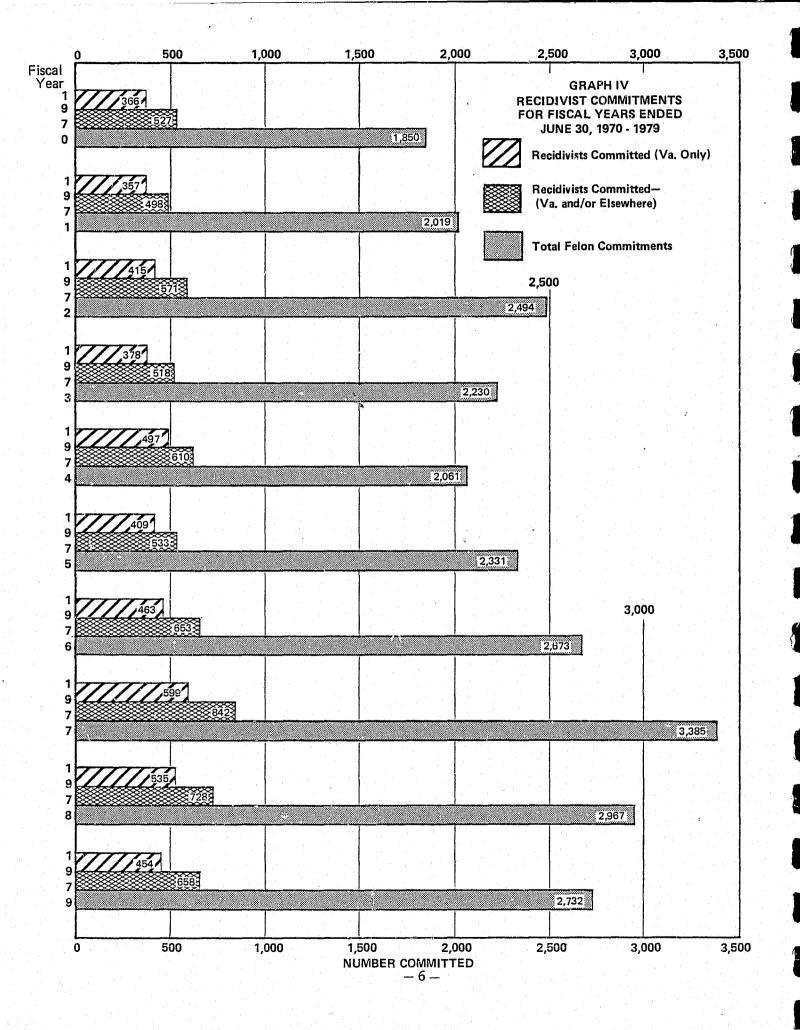

#### FELON RECIDIVISTS (VIRGINIA) COMMITTED TO THE VIRGINIA STATE CORRECTIONAL SYSTEM FISCAL YEAR ENDED JUNE 30, 1979

#### NUMBER OF COMMITMENTS

Of the 2,732 new commitments for fiscal year 1979, 454 or 16.6 percent had served one or more previous felon sentences in the Virginia Correctional System. This recidivism rate of 16.6 percent represents a decrease from fiscal 1978 when the rate was 18.0 percent. The recidivism rate has remained fairly constant since fiscal year 1971, with the exception of fiscal year 1974 when the rate sharply increased to 24.1 percent from fiscal year 1973's rate of 17.0 percent.

# FELON RECIDIVISTS (VIRGINIA AND/OR ELSEWHERE) COMMITTED TO THE VIRGINIA STATE CORRECTIONAL SYSTEM FISCAL YEAR ENDED JUNE 30, 1979

#### NUMBER OF COMMITMENTS

Of the 2,732 new commitments for fiscal year 1979, 658 (24.1 percent) had served one or more previous felon sentences in the Virginia Correctional System and/or elsewhere. This recidivism rate shows very little change from fiscal year 1978 when the rate was 24.5 percent. This rate, however, shows an increase over fiscal year 1975 when the rate was 22.9 percent, the lowest rate in the past ten years (fiscal year 1972 also exhibited a recidivism rate of 22.9 percent).