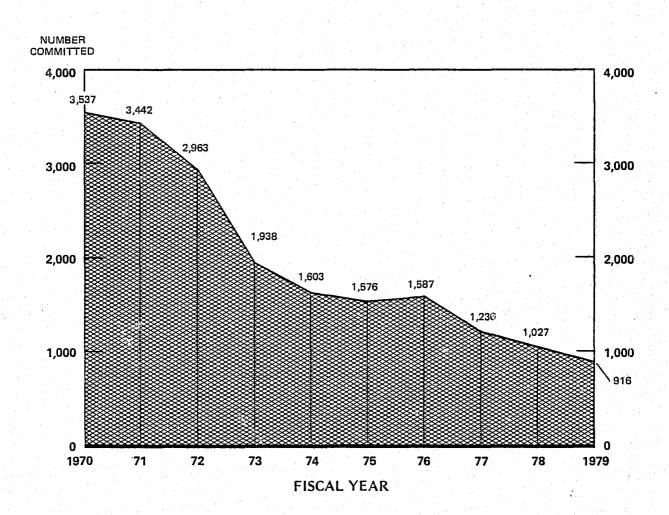

#### **NUMBER COMMITTED**

There were 916 misdemeanants committed to the Virginia Correctional System during the fiscal year which ended June 30, 1979. This reflects a decrease of 111 or 10.8 percent from the previous fiscal year. The number of misdemeanants committed has declined every year since 1967, when there were 3,817 commitments, until fiscal year 1976, when there was an insignificant increase.