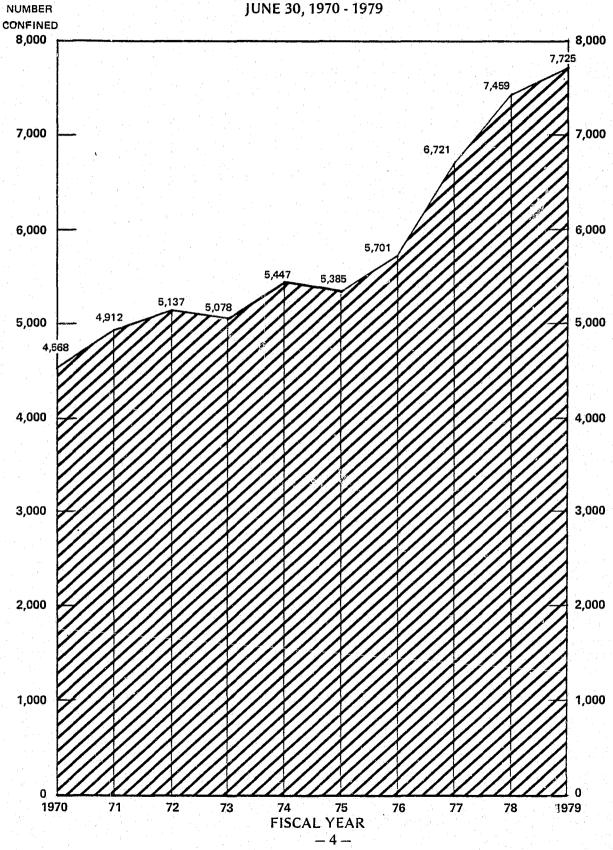

#### RACE AND SEX

Of the 7,725 felons confined on June 30, 1979, 4,703 or 60.9 percent were non-white and 3,022 or 39.1 percent were white. Female felons constituted 3.2 percent of the population.