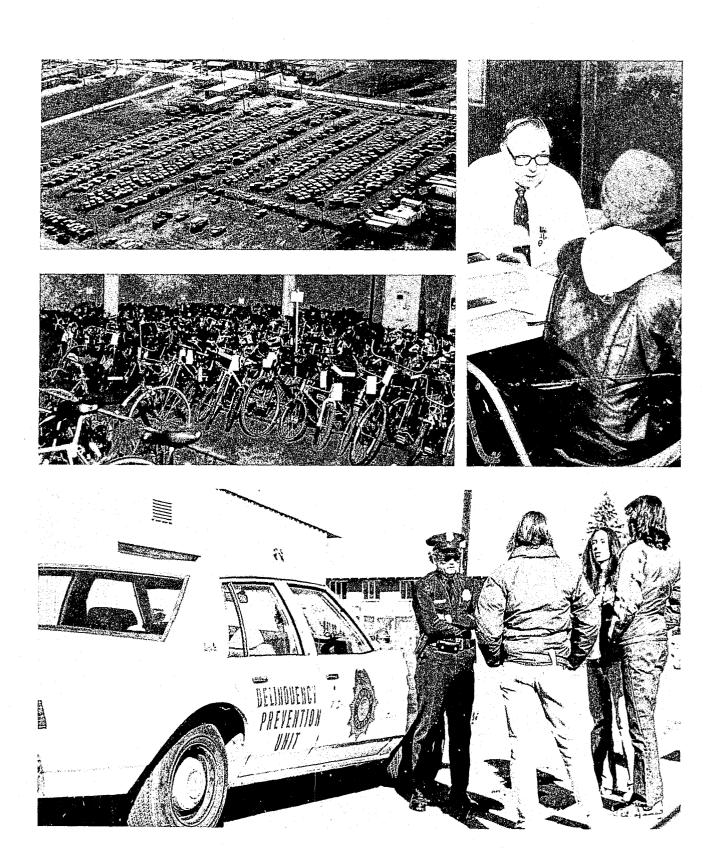

# JUVENILE DIVISION

## JUVENILE DIVISION CHIEF

Prevention Bureau Juvenile Delinquency Prevention Patrol Section

Information and Education Section

Investigation Bureau General Offense Section

Child Protection Section

Missing Persons

Section

Auto Theft Bureau Offense Section

Bicycle Section Car Pound Section 88 Officer: 27 Civilia:

Division Chief of Juvenile William E. Threlkeld

The Juvenile Division comprises 6% of the Department's strength. Existing philosophy of Juvenile Court Law is to give a child a hearing and work out a program for his better adjustment in the community instead of giving him a trial and dealing out punishment. The most important principle underlying the approach of the police and the judiciary toward juvenile delinquency is the acceptance of the fact that juveniles are not adults.