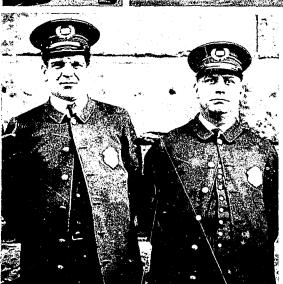

John McCallin

Denver's first Chief of Police, John McCallin, was appointed from the ranks April 6, 1874, and served until June 1, 1876. Chief McCallin was responsible for introducing photography into police work in Denver and was the first to introduce and submit the Chief's Annual Report to the Mayor which is still being done today.