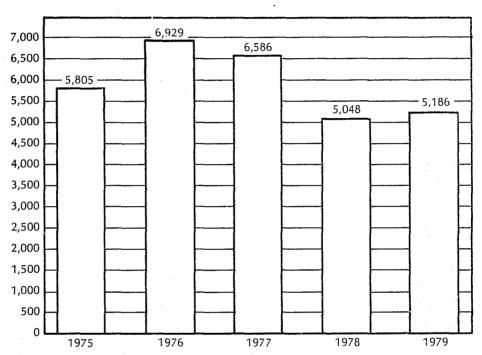

### **MAYOR**

| MANAGER OF SAFETY              | <b>Y</b>               |                                          |
|--------------------------------|------------------------|------------------------------------------|
| CHIEF OF POLICE                |                        | 2% - 32 Officers<br>2% - 5 Civilians     |
| PATROL DIVISION                |                        | 54% - 748 Officers<br>4% - 12 Civilians  |
| investigation<br>division      |                        | 15% - 206 Officers<br>7% - 20 Civilians  |
| TRAFFIC DIVISION               |                        | 10% - 141 Officers<br>11% - 32 Civilians |
| JUVENILE DIVISION              |                        | 6% - 88 Officers<br>9% - 27 Civilians    |
| TECHNICAL<br>SERVICES DIVISION |                        | 7% - 95 Officers<br>39% - 111 Civilians  |
| ADMINISTRATION<br>DIVISION     |                        | 5% - 76 Officers<br>28% - 81 Civilians   |
| 1,396 Sworn Personnel          | 288 Civilian Personnel | Note: 10 Officers on Special Assignment. |