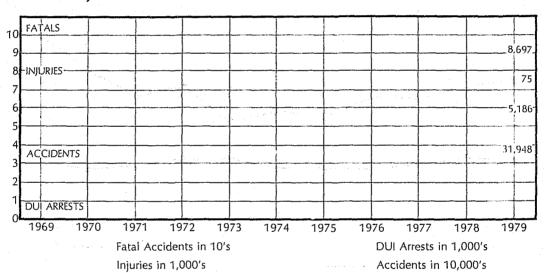

### **MAYOR**

| MANAGER OF SAFETY              | <b>Y</b>               |                                          |
|--------------------------------|------------------------|------------------------------------------|
| CHIEF OF POLICE                |                        | 2% - 32 Officers<br>2% - 5 Civilians     |
| PATROL DIVISION                |                        | 54% - 748 Officers<br>4% - 12 Civilians  |
| investigation<br>division      |                        | 15% - 206 Officers<br>7% - 20 Civilians  |
| TRAFFIC DIVISION               |                        | 10% - 141 Officers<br>11% - 32 Civilians |
| JUVENILE DIVISION              |                        | 6% - 88 Officers<br>9% - 27 Civilians    |
| TECHNICAL<br>SERVICES DIVISION |                        | 7% - 95 Officers<br>39% - 111 Civilians  |
| ADMINISTRATION<br>DIVISION     |                        | 5% - 76 Officers<br>28% - 81 Civilians   |
| 1,396 Sworn Personnel          | 288 Civilian Personnel | Note: 10 Officers on Special Assignment. |