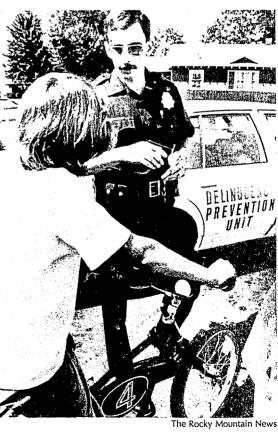

## JUVENILE DIVISION CHIEF

Prevention Bureau Juvenile Delinquency Prevention Patrol Section

Information and Education Section

Investigation Bureau General Offense Section

Child Protection Section

Missing Persons

Section

Auto Theft Bureau Offense Section

Bicycle Section Car Pound Section 88 Officer: 27 Civilia:

Division Chief of Juvenile William E. Threlkeld

The Juvenile Division comprises 6% of the Department's strength. Existing philosophy of Juvenile Court Law is to give a child a hearing and work out a program for his better adjustment in the community instead of giving him a trial and dealing out punishment. The most important principle underlying the approach of the police and the judiciary toward juvenile delinquency is the acceptance of the fact that juveniles are not adults.