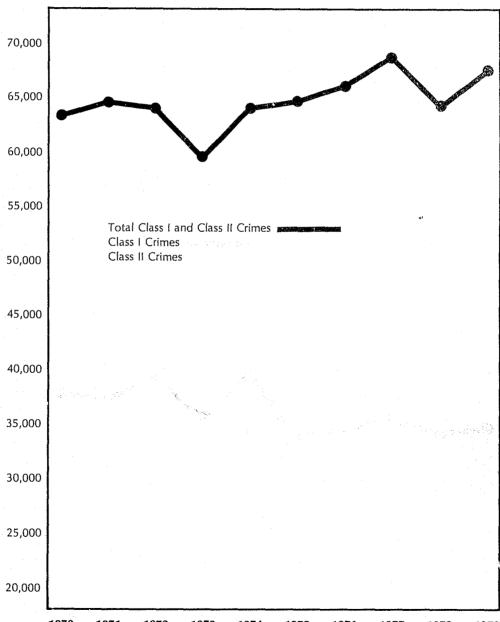

| 0             | 10          | 66               | 2                 | 202              | 82            |
|          | 433<br>434   | 96<br>318        | 23<br>30          | 1               | 0<br>5           | 0<br>0        | 1<br>9      | 36<br>40         | 0 4               | 99<br>315        | 25<br>72      |
|          | TOTAL        | 3,775            | 408               | 80              | 166              | 0             | 100         | 582              | 92                | 2,167            | 7,37          |
|          | GRAND        | 18,206           | 2,052             | 717             | 948              |               |             |                  |                   | -/               |               |

# CRIME GRAPH Ten Year Period

#### **ACTUAL OFFENSES**



|                 | 1970   | 1971   | 1972   | 1973   | 1974   | 1975   | 1976   | 1977   | 1978   | 1979   |
|-----------------|--------|--------|--------|--------|--------|--------|--------|--------|--------|--------|
| Class I Crimes  | 37,870 | 37,744 | 38,984 | 35,839 | 39,156 | 33,833 | 34,594 | 35,695 | 34,403 | 34,442 |
| Class II Crimes | 25,384 | 26,860 | 24,868 | 23,609 | 24,693 | 30,860 | 31,697 | 32,835 | 29,717 | 33,891 |
| Total Crimes    | 63,254 | 64,604 | 63,852 | 59,448 | 63,849 | 64,693 | 66,291 | 68,530 | 64,120 | 68,333 |

# ADULT ARRESTS 1979 By Age and Sex

| Oflense                       | м   | 18<br>F | м    | 19<br>F | м            | 20<br>F | М   | 21<br>F | м   | 22<br>F | м   | 23<br>F | м   | 24<br>F | м    | 25 <b>-2</b> 9<br>F | M    | 30-34<br>F | M   |