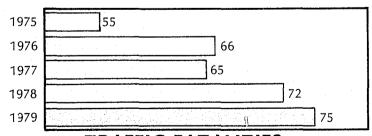

+4.1%                |

# DRIVER'S LICENSE RESTRAINT OFFENSES - 1979

| No Operator's License                                               | 9,336  |
|---------------------------------------------------------------------|--------|
| Driving under Suspension                                            | 1,414  |
| Driving under Denial                                                | 414    |
| Driving under Revocation                                            | 625    |
| Driving in Violation of Restricted License                          | 236    |
| Failure to Change Address                                           | 589    |
| *TOTAL                                                              | 12,614 |
| *Due to a procedure change, 1978 - 1979 comparison can not be made. |        |



# **TRAFFIC ACCIDENTS** 1978 - 1979

| TRAFFIC FATAL   | Numerical | Percentage |        |        |
|-----------------|-----------|------------|--------|--------|
|                 | 1978      | 1979       | Change | Change |
| Fatalities      | 72        | 75         | 3      | +4.2%  |
| Injuries        | 9,225     | 8,697      | 528    | -5.7%  |
| Total Accidents | 33,307    | 31,948     | 1,359  | -4.1%  |

## DRIVING UNDER INFLUENCE

#### Accident Related 1975 - 1979

|                          | 1975      | 1976      | 1977      | 1978      | 1979      |
|--------------------------|-----------|-----------|-----------|-----------|-----------|
| Not Involved in Accident | 4,377     | 5,296     | 4,716     | 3,395     | 3,502     |
| Involved in Accident     | 1,428 25% | 1,633 24% |