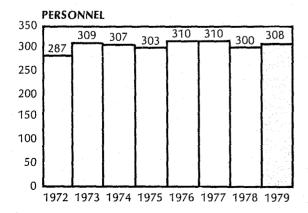

### **DEPARTMENT ORGANIZATION**

Percentage of personnel in each division as compared to total number of Police Department employees, December 1979 assignment

### **MAYOR**

| MANAGER OF SAFETY              | <b>Y</b>               |                                          |
|--------------------------------|------------------------|------------------------------------------|
| CHIEF OF POLICE                |                        | 2% - 32 Officers<br>2% - 5 Civilians     |
| PATROL DIVISION                |                        | 54% - 748 Officers<br>4% - 12 Civilians  |
| investigation<br>division      |                        | 15% - 206 Officers<br>7% - 20 Civilians  |
| TRAFFIC DIVISION               |                        | 10% - 141 Officers<br>11% - 32 Civilians |
| JUVENILE DIVISION              |                        | 6% - 88 Officers<br>9% - 27 Civilians    |
| TECHNICAL<br>SERVICES DIVISION |                        | 7% - 95 Officers<br>39% - 111 Civilians  |
| ADMINISTRATION<br>DIVISION     |                        | 5% - 76 Officers<br>28% - 81 Civilians   |
| 1,396 Sworn Personnel          | 288 Civilian Personnel | Note: 10 Officers on Special Assignment. |