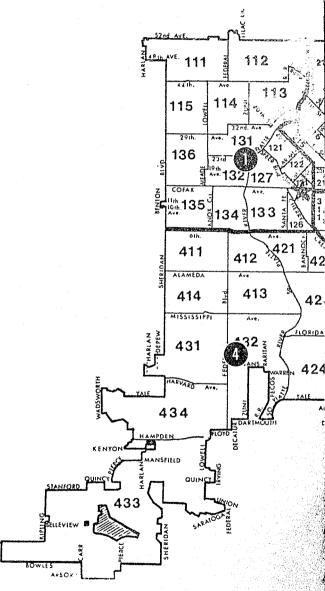

District 1

2195 Decatur St.

Headquarters

1331 Cherokee St.

District 4

2929 W. Florida Ave.