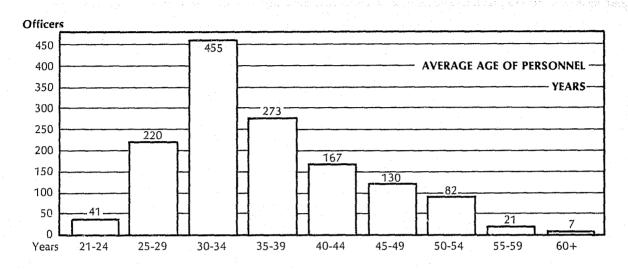

### **DEPARTMENT ORGANIZATION**

Percentage of personnel in each division as compared to total number of Police Department employees, December 1979 assignment