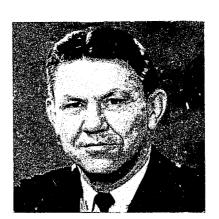

# APOLOGIA...

Omitting a photograph of George L. Seaton, the innovative and energetic Chief of the Denver Police Department from January 1, 1968 until his retirement, June 30, 1972, was unintentional.

Denver's present Chief of Police, Arthur G. Dill, was appointed from the ranks July 1, 1972. Under his leadership the Police Department has taken giant strides forward in modernization of procedures, police effectiveness, and pride.