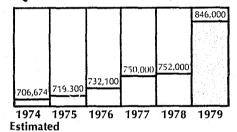

| Traffic Fatalities                     | 72        | 75        |
| Traffic Injuries                       | 9,225     | 8,697     |
| Hit and Run Accidents                  | 8,673     | 9,070     |
| Total Police Personnel                 | 1,376     | 1,396     |
| Authorized Police Personnel            | 1,391     | 1,413     |
| Police Personnel per 1,000 Population  | 2.65      | 2.67      |
| Determined by 1979 Audit               |           |           |
|                                        |           |           |

## \*\* RADIO ROOM PERSONNEL

| 1976   | 1977   | 1978   | 1979   |
|--------|--------|--------|--------|
| 16,802 | 15,496 | 16,468 | 19,217 |

\*\* Reports made by telephone where there is no suspect or description of suspect.

### REQUESTS FOR POLICE SERVICE



#### **ASSIGNMENTS - CITYWIDE**

| Administrative Staff          |
|-------------------------------|
| Administration Division76     |
| Patrol Division748            |
| District One166               |
| District Two170               |
| District Three126             |
| District Four121              |
| Specialized Patrol165         |
| Investigation Division206     |
| Juvenile Division             |
| Traffic Division141           |
| Technical Services Division95 |
| Special Assignments10         |
|                               |
| TOTAL1.396                    |

#### TOTAL OFFENSES REPORTED BY DISTRICT

Class I and Class II Crime Index 1978 - 1979

|          | Reported Offenses  |       | District 1 |       | District 2 |       | District 3 |       | District 4 |       | Total