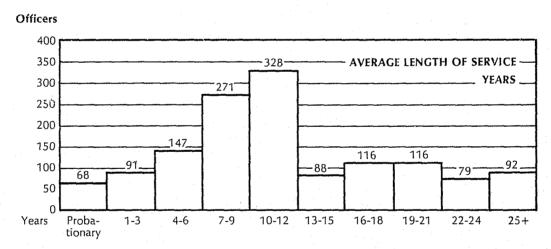

### **DEPARTMENT ORGANIZATION**

Percentage of personnel in each division as compared to total number of Police Department employees, December 1979 assignment