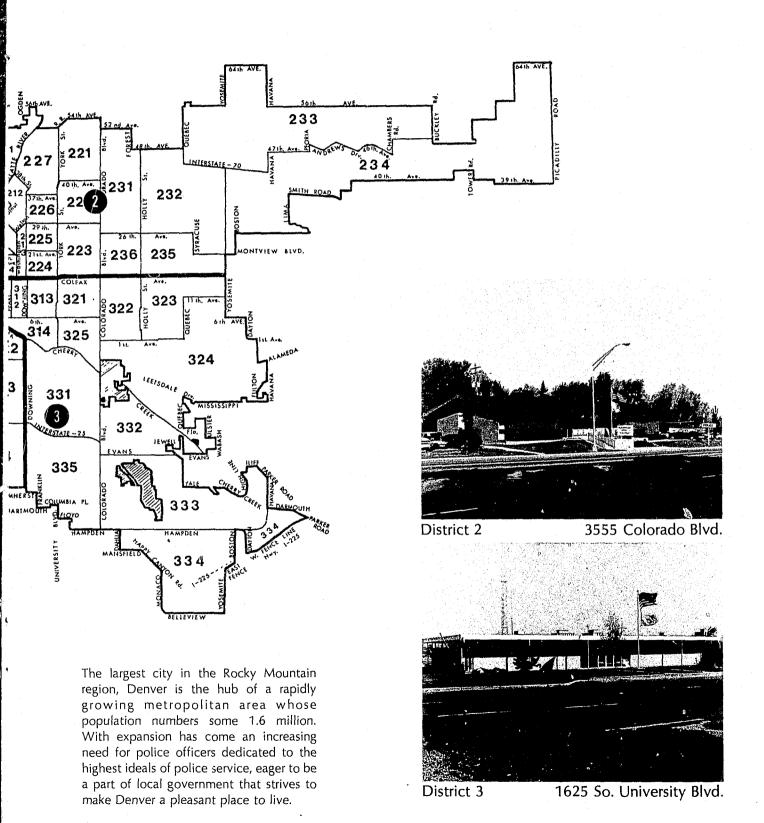

## CITY AND COUNTY OF DENVER

The City and County of Denver, famed as the "Mile High City," actually lies much lower than the average elevations of Colorado. Located 5,280 feet above sea level, our town is well to the east of the front range of the Rockies, nestled in a bowl at the foot of what the Indians called "the Shining Mountains."