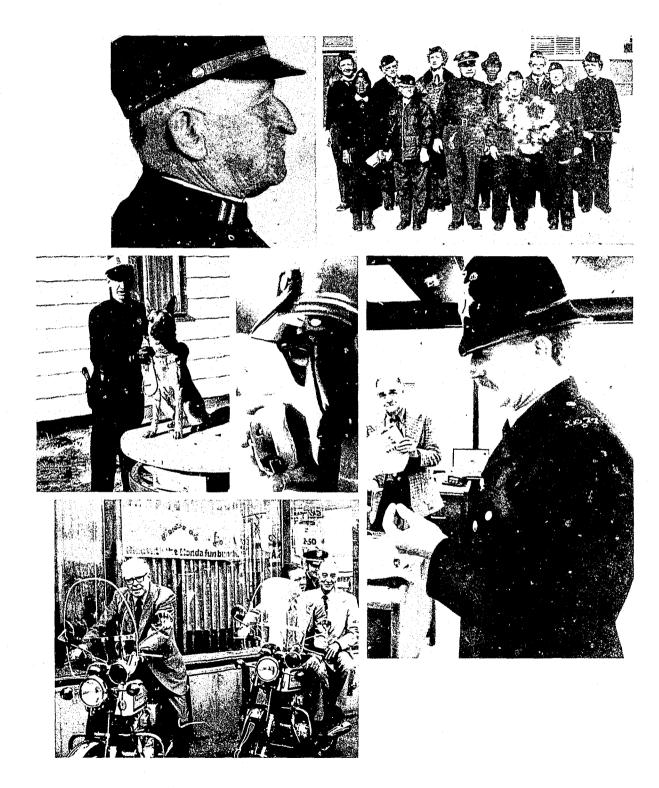

# APOLOGIA...

Omitting a photograph of George L. Seaton, the innovative and energetic Chief of the Denver Police Department from January 1, 1968 until his retirement, June 30, 1972, was unintentional.

Denver's present Chief of Police, Arthur G. Dill, was appointed from the ranks July 1, 1972. Under his leadership the Police Department has taken giant strides forward in modernization of procedures, police effectiveness, and pride.

Sincerely,

Arthur G. Dill Chief of Police

AGD: am

Arthur G. Dill Chief of Police