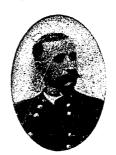

John McCallin

Denver's first Chief of Police, John McCallin, was appointed from the ranks April 6, 1874, and served until June 1, 1876. Chief McCallin was responsible for introducing photography into police work in Denver and was the first to introduce and submit the Chief's Annual Report to the Mayor which is still being done today.