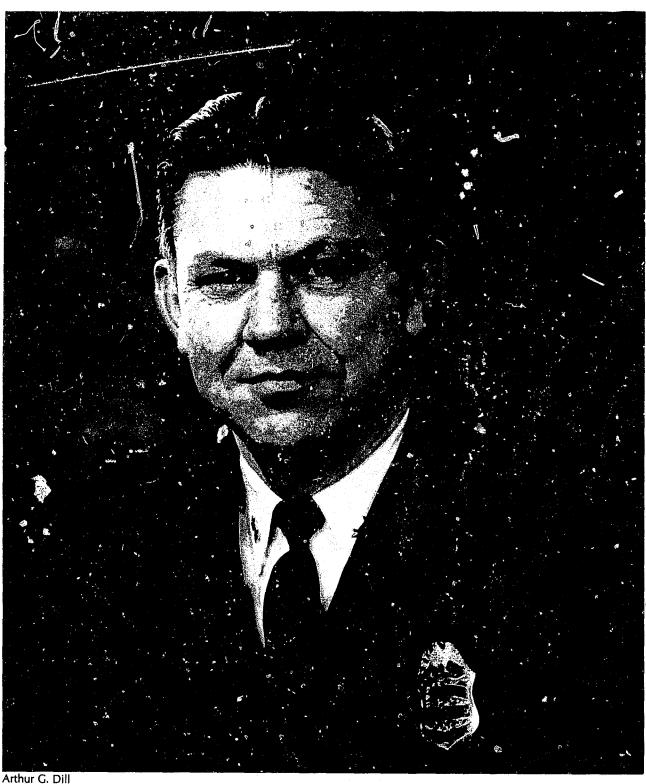

# APOLOGIA...

Omitting a photograph of George L. Seaton, the innovative and energetic Chief of the Denver Police Department from January 1, 1968 until his retirement, June 30, 1972, was unintentional.

Denver's present Chief of Police, Arthur G. Dill, was appointed from the ranks July 1, 1972. Under his leadership the Police Department has taken giant strides forward in modernization of procedures, police effectiveness, and pride.

Sincerely,

Arthur G. Dill Chief of Police

AGD: am

Arthur G. Dill Chief of Police