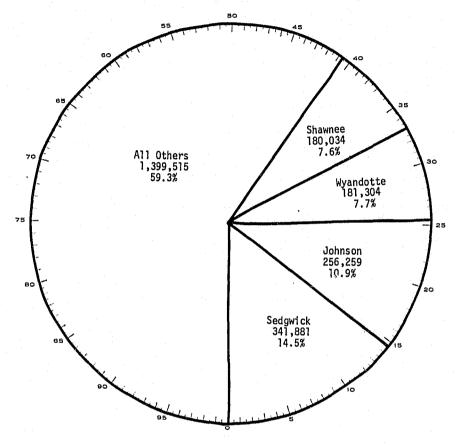

| 2,743    | 6,288              | 385                       | 10,201                       |
| Wyandotte  | 32                                       | 152  | 770     | 1,224                      | 5,153    | 7,562              | 1,276                     | 16,169                       |
| All Others | 50                                       | 169  | 512     | 1,549                      | 12,115   | 26,968             | 2,038                     | 43,401                       |
| TOTAL      | 131                                      | 577  | 2,177   | 4,477                      | 29,357   | 61,720             | 5,671                     | 104,110                      |

FIGURE 2
ACTUAL CLASS I OFFENSES
METROPOLITAN COUNTIES
1978



FIGURE 3
POPULATION OF KANSAS
METROPOLITAN COUNTIES
1978



State Total: 2,358,993

TABLE 6 CLEARANCES: CLASS I OFFENSES NUMBER OF CLEARANCES 1969 - 1978

| YEAR | MURDER/NON-<br>NEGLIGENT<br>MANSLAUGHTER | RAPE | ROBBERY | AGGRA -<br>VATED<br>ASSAULT | BURGLARY | LARCENY<br>(THEFT) | MOTOR<br>VEHICLE<br>THEFT | TOTAL<br>CLASS I<br>CRIMES |
|------|------------------------------------------|------|---------|-----------------------------|----------|--------------------|---------------------------|----------------------------|
| 1969 | 71                                       | 224  | 484     | 1,320                       | 3,293    | 9,372              | 1,330                     | 16,094                     |
| 1970 | 90                                       | 199  | 549     | 1,590                       | 4,197    | 9,763              | 1,528