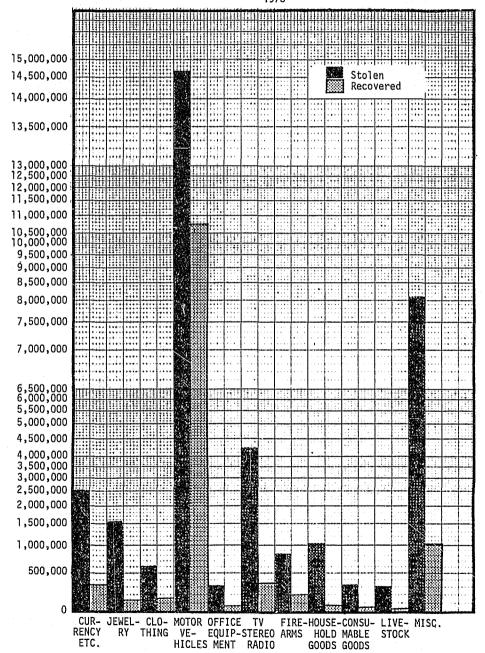

| figure P                                                           | age |
|--------------------------------------------------------------------|-----|
| 17. Nature of Burglary, Value of Property Stolen, 1978             | 76  |
| Chapter 9. Larceny (Theft)                                         |     |
| 18. Larceny (Theft), Actual Offenses, 1969 - 1978                  | 78  |
| 19. Larceny by Classification, Number of Larcenies, 1978           | 82  |
| 20. Larceny by Classification, Value of Property Stolen, 1978      | 82  |
| 21. Larceny Analysis, Number of Larcenies, 1978                    | 87  |
| 22. Larceny Analysis, Value of Property Stolen, 1978               | 87  |
| Chapter 10. Motor Vehicle Theft                                    |     |
| 23. Motor Vehicle Theft, Actual Offenses, 1969 - 1978              | 90  |
| 24. Motor Vehicle Theft, Metropolitan Counties, 1978               | 91  |
| Chapter 11. Value of Property Stolen                               |     |
| 25. Value of Property Stolen, Type of Offenses, 1978               | 93  |
| 26. Value of Property Stolen, Metropolitan Counties, 1978          | 96  |
| 27. Value of Property Stolen and Recovered, Type of Property, 1978 | 104 |
| 28. Motor Vehicles Recovered, 1978                                 | 107 |
| 29. Locally Stolen Vehicles, 1978                                  | 107 |
| 30. Locally Recovered Vehicles, 1978                               | 107 |