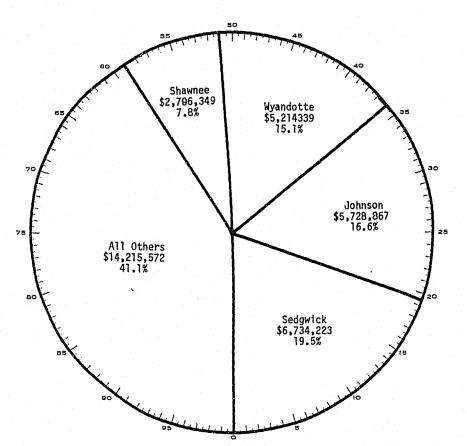

| figure P                                                           | age |
|--------------------------------------------------------------------|-----|
| 17. Nature of Burglary, Value of Property Stolen, 1978             | 76  |
| Chapter 9. Larceny (Theft)                                         |     |
| 18. Larceny (Theft), Actual Offenses, 1969 - 1978                  | 78  |
| 19. Larceny by Classification, Number of Larcenies, 1978           | 82  |
| 20. Larceny by Classification, Value of Property Stolen, 1978      | 82  |
| 21. Larceny Analysis, Number of Larcenies, 1978                    | 87  |
| 22. Larceny Analysis, Value of Property Stolen, 1978               | 87  |
| Chapter 10. Motor Vehicle Theft                                    |     |
| 23. Motor Vehicle Theft, Actual Offenses, 1969 - 1978              | 90  |
| 24. Motor Vehicle Theft, Metropolitan Counties, 1978               | 91  |
| Chapter 11. Value of Property Stolen                               |     |
| 25. Value of Property Stolen, Type of Offenses, 1978               | 93  |
| 26. Value of Property Stolen, Metropolitan Counties, 1978          | 96  |
| 27. Value of Property Stolen and Recovered, Type of Property, 1978 | 104 |
| 28. Motor Vehicles Recovered, 1978                                 | 107 |
| 29. Locally Stolen Vehicles, 1978                                  | 107 |
| 30. Locally Recovered Vehicles, 1978                               | 107 |