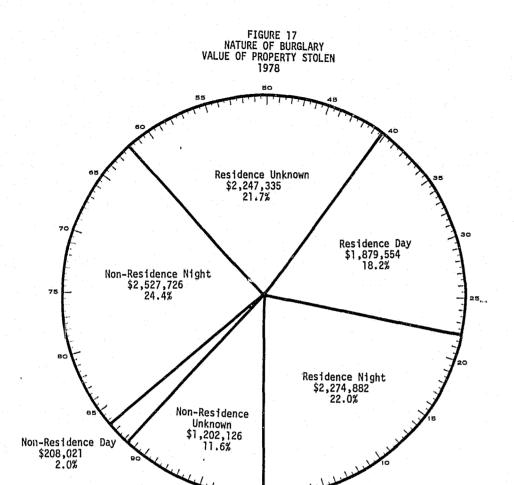

| figure P                                                           | age |
|--------------------------------------------------------------------|-----|
| 17. Nature of Burglary, Value of Property Stolen, 1978             | 76  |
| Chapter 9. Larceny (Theft)                                         |     |
| 18. Larceny (Theft), Actual Offenses, 1969 - 1978                  | 78  |
| 19. Larceny by Classification, Number of Larcenies, 1978           | 82  |
| 20. Larceny by Classification, Value of Property Stolen, 1978      | 82  |
| 21. Larceny Analysis, Number of Larcenies, 1978                    | 87  |
| 22. Larceny Analysis, Value of Property Stolen, 1978               | 87  |
| Chapter 10. Motor Vehicle Theft                                    |     |
| 23. Motor Vehicle Theft, Actual Offenses, 1969 - 1978              | 90  |
| 24. Motor Vehicle Theft, Metropolitan Counties, 1978               | 91  |
| Chapter 11. Value of Property Stolen                               |     |
| 25. Value of Property Stolen, Type of Offenses, 1978               | 93  |
| 26. Value of Property Stolen, Metropolitan Counties, 1978          | 96  |
| 27. Value of Property Stolen and Recovered, Type of Property, 1978 | 104 |
| 28. Motor Vehicles Recovered, 1978                                 | 107 |
| 29. Locally Stolen Vehicles, 1978                                  | 107 |
| 30. Locally Recovered Vehicles, 1978                               | 107 |