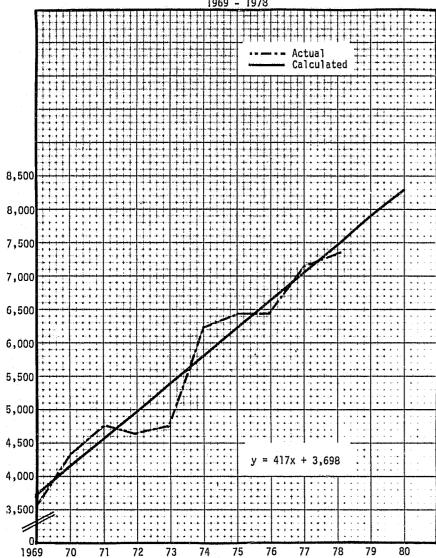

### LIST OF ILLUSTRATIONS

|                                                                    | Page |
|--------------------------------------------------------------------|------|
| SECTION I. OFFENSES COMMITTED                                      |      |
| Chapter 1: Crime Index Offenses                                    |      |
| <sup>=</sup> igure                                                 |      |
| 1. Class I Offenses, Actual Offenses, 1969 - 1978                  | 30   |
| 2. Actual Class I Offenses, Metropolitan Counties, 1978            | 32   |
| 3. Population of Kansas, Metropolitan Counties, 1978               | 33   |
| Chapter 2: Violent Crimes                                          |      |
| 4. Violent Crimes, Actual Offenses, 1969 - 1978                    | 36   |
| Chapter 3: Property Crimes                                         |      |
| 5. Property Crimes, Actual Offenses, 1969 - 1978                   | 39   |
| Chapter 4. Murder/Non-Negligent Manslaughter                       |      |
| 6. Murder/Non-Negligent Manslaughter, Actual Offenses, 1969 - 1978 | 46   |
| Chapter 5. Rape                                                    |      |
| 7. Rape, Actual Offenses, 1969 - 1978                              | 53   |
| 8. Rape, Metropolitan Counties, 1978                               | 56   |
| Chapter 6. Robbery                                                 |      |
| 9. Robbery, Actual Offenses, 1969 - 1978                           | 58   |
| 10. Robbery by Classification, Number of Robberies, 1978           | 62   |
| 11. Robbery by Classification, Value of Property Stolen, 1978      | 63   |
| Chapter 7. Aggravated Assault                                      |      |
| 12. Aggravated Assault, Actual Offenses, 1969 - 1978               | 66   |
| 13. Aggravated Assault, Metropolitan Counties, 1978                | 67   |
| Chapter 8. Burglary                                                |      |
| 14. Burglary, Actual Offenses, 1969 - 1978                         | 70   |
| 15. Burglary, Type of Entry, 1978                                  | 71   |
| 16. Nature of Burglary, Number of Burglaries, 1978                 | 75   |