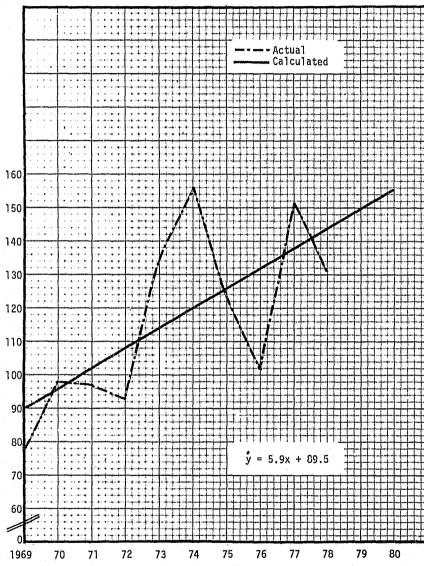

### LIST OF ILLUSTRATIONS

|                                                                    | Page |
|--------------------------------------------------------------------|------|
| SECTION I. OFFENSES COMMITTED                                      |      |
| Chapter 1: Crime Index Offenses                                    |      |
| <sup>=</sup> igure                                                 |      |
| 1. Class I Offenses, Actual Offenses, 1969 - 1978                  | 30   |
| 2. Actual Class I Offenses, Metropolitan Counties, 1978            | 32   |
| 3. Population of Kansas, Metropolitan Counties, 1978               | 33   |
| Chapter 2: Violent Crimes                                          |      |
| 4. Violent Crimes, Actual Offenses, 1969 - 1978                    | 36   |
| Chapter 3: Property Crimes                                         |      |
| 5. Property Crimes, Actual Offenses, 1969 - 1978                   | 39   |
| Chapter 4. Murder/Non-Negligent Manslaughter                       |      |
| 6. Murder/Non-Negligent Manslaughter, Actual Offenses, 1969 - 1978 | 46   |
| Chapter 5. Rape                                                    |      |
| 7. Rape, Actual Offenses, 1969 - 1978                              | 53   |
| 8. Rape, Metropolitan Counties, 1978                               | 56   |
| Chapter 6. Robbery                                                 |      |
| 9. Robbery, Actual Offenses, 1969 - 1978                           | 58   |
| 10. Robbery by Classification, Number of Robberies, 1978           | 62   |
| 11. Robbery by Classification, Value of Property Stolen, 1978      | 63   |
| Chapter 7. Aggravated Assault                                      |      |
| 12. Aggravated Assault, Actual Offenses, 1969 - 1978               | 66   |
| 13. Aggravated Assault, Metropolitan Counties, 1978                | 67   |
| Chapter 8. Burglary                                                |      |
| 14. Burglary, Actual Offenses, 1969 - 1978                         | 70   |
| 15. Burglary, Type of Entry, 1978                                  | 71   |
| 16. Nature of Burglary, Number of Burglaries, 1978                 | 75   |