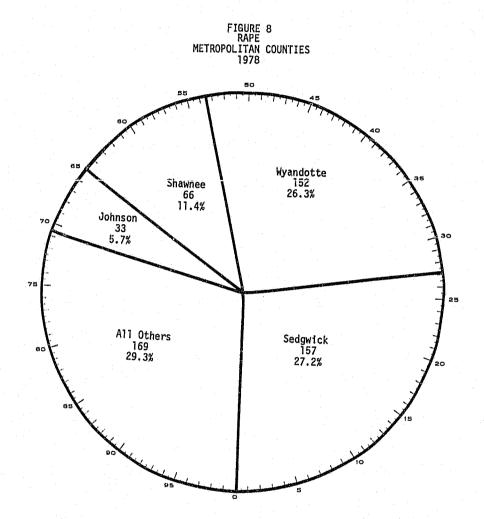

### LIST OF ILLUSTRATIONS

|                                                                    | Page |
|--------------------------------------------------------------------|------|
| SECTION I. OFFENSES COMMITTED                                      |      |
| Chapter 1: Crime Index Offenses                                    |      |
| <sup>=</sup> igure                                                 |      |
| 1. Class I Offenses, Actual Offenses, 1969 - 1978                  | 30   |
| 2. Actual Class I Offenses, Metropolitan Counties, 1978            | 32   |
| 3. Population of Kansas, Metropolitan Counties, 1978               | 33   |
| Chapter 2: Violent Crimes                                          |      |
| 4. Violent Crimes, Actual Offenses, 1969 - 1978                    | 36   |
| Chapter 3: Property Crimes                                         |      |
| 5. Property Crimes, Actual Offenses, 1969 - 1978                   | 39   |
| Chapter 4. Murder/Non-Negligent Manslaughter                       |      |
| 6. Murder/Non-Negligent Manslaughter, Actual Offenses, 1969 - 1978 | 46   |
| Chapter 5. Rape                                                    |      |
| 7. Rape, Actual Offenses, 1969 - 1978                              | 53   |
| 8. Rape, Metropolitan Counties, 1978                               | 56   |
| Chapter 6. Robbery                                                 |      |
| 9. Robbery, Actual Offenses, 1969 - 1978                           | 58   |
| 10. Robbery by Classification, Number of Robberies, 1978           | 62   |
| 11. Robbery by Classification, Value of Property Stolen, 1978      | 63   |
| Chapter 7. Aggravated Assault                                      |      |
| 12. Aggravated Assault, Actual Offenses, 1969 - 1978               | 66   |
| 13. Aggravated Assault, Metropolitan Counties, 1978                | 67   |
| Chapter 8. Burglary                                                |      |
| 14. Burglary, Actual Offenses, 1969 - 1978                         | 70   |
| 15. Burglary, Type of Entry, 1978                                  | 71   |
| 16. Nature of Burglary, Number of Burglaries, 1978                 | 75   |