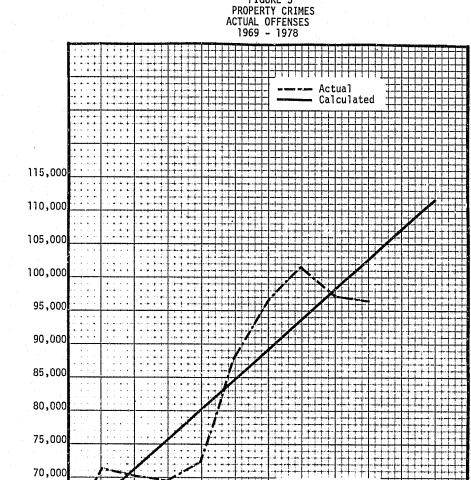

### LIST OF ILLUSTRATIONS

|                                                                    | Page |
|--------------------------------------------------------------------|------|
| SECTION I. OFFENSES COMMITTED                                      |      |
| Chapter 1: Crime Index Offenses                                    |      |
| <sup>=</sup> igure                                                 |      |
| 1. Class I Offenses, Actual Offenses, 1969 - 1978                  | 30   |
| 2. Actual Class I Offenses, Metropolitan Counties, 1978            | 32   |
| 3. Population of Kansas, Metropolitan Counties, 1978               | 33   |
| Chapter 2: Violent Crimes                                          |      |
| 4. Violent Crimes, Actual Offenses, 1969 - 1978                    | 36   |
| Chapter 3: Property Crimes                                         |      |
| 5. Property Crimes, Actual Offenses, 1969 - 1978                   | 39   |
| Chapter 4. Murder/Non-Negligent Manslaughter                       |      |
| 6. Murder/Non-Negligent Manslaughter, Actual Offenses, 1969 - 1978 | 46   |
| Chapter 5. Rape                                                    |      |
| 7. Rape, Actual Offenses, 1969 - 1978                              | 53   |
| 8. Rape, Metropolitan Counties, 1978                               | 56   |
| Chapter 6. Robbery                                                 |      |
| 9. Robbery, Actual Offenses, 1969 - 1978                           | 58   |
| 10. Robbery by Classification, Number of Robberies, 1978           | 62   |
| 11. Robbery by Classification, Value of Property Stolen, 1978      | 63   |
| Chapter 7. Aggravated Assault                                      |      |
| 12. Aggravated Assault, Actual Offenses, 1969 - 1978               | 66   |
| 13. Aggravated Assault, Metropolitan Counties, 1978                | 67   |
| Chapter 8. Burglary                                                |      |
| 14. Burglary, Actual Offenses, 1969 - 1978                         | 70   |
| 15. Burglary, Type of Entry, 1978                                  | 71   |
| 16. Nature of Burglary, Number of Burglaries, 1978                 | 75   |