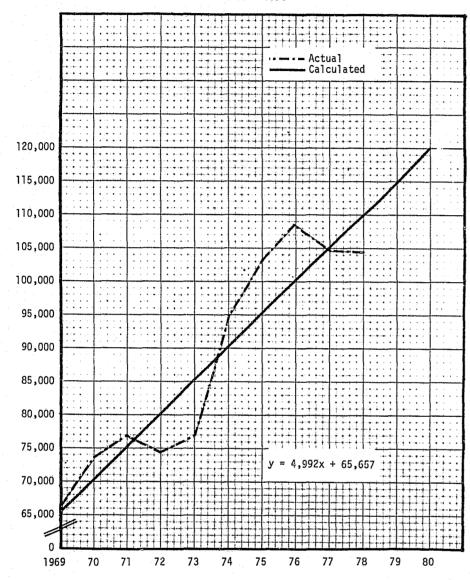

### LIST OF ILLUSTRATIONS

|                                                                    | Page |
|--------------------------------------------------------------------|------|
| SECTION I. OFFENSES COMMITTED                                      |      |
| Chapter 1: Crime Index Offenses                                    |      |
| <sup>=</sup> igure                                                 |      |
| 1. Class I Offenses, Actual Offenses, 1969 - 1978                  | 30   |
| 2. Actual Class I Offenses, Metropolitan Counties, 1978            | 32   |
| 3. Population of Kansas, Metropolitan Counties, 1978               | 33   |
| Chapter 2: Violent Crimes                                          |      |
| 4. Violent Crimes, Actual Offenses, 1969 - 1978                    | 36   |
| Chapter 3: Property Crimes                                         |      |
| 5. Property Crimes, Actual Offenses, 1969 - 1978                   | 39   |
| Chapter 4. Murder/Non-Negligent Manslaughter                       |      |
| 6. Murder/Non-Negligent Manslaughter, Actual Offenses, 1969 - 1978 | 46   |
| Chapter 5. Rape                                                    |      |
| 7. Rape, Actual Offenses, 1969 - 1978                              | 53   |
| 8. Rape, Metropolitan Counties, 1978                               | 56   |
| Chapter 6. Robbery                                                 |      |
| 9. Robbery, Actual Offenses, 1969 - 1978                           | 58   |
| 10. Robbery by Classification, Number of Robberies, 1978           | 62   |
| 11. Robbery by Classification, Value of Property Stolen, 1978      | 63   |
| Chapter 7. Aggravated Assault                                      |      |
| 12. Aggravated Assault, Actual Offenses, 1969 - 1978               | 66   |
| 13. Aggravated Assault, Metropolitan Counties, 1978                | 67   |
| Chapter 8. Burglary                                                |      |
| 14. Burglary, Actual Offenses, 1969 - 1978                         | 70   |
| 15. Burglary, Type of Entry, 1978                                  | 71   |
| 16. Nature of Burglary, Number of Burglaries, 1978                 | 75   |