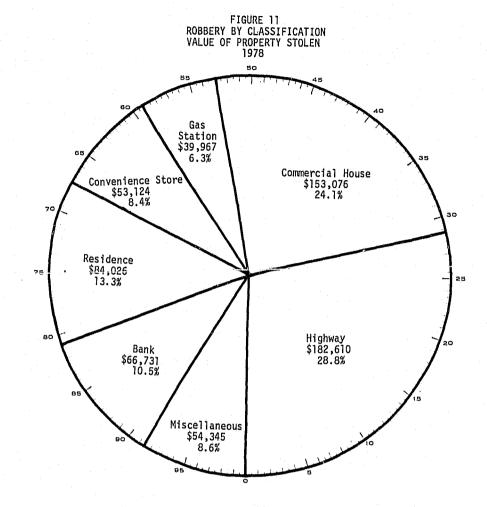

### LIST OF ILLUSTRATIONS

|                                                                    | Page |
|--------------------------------------------------------------------|------|
| SECTION I. OFFENSES COMMITTED                                      |      |
| Chapter 1: Crime Index Offenses                                    |      |
| <sup>=</sup> igure                                                 |      |
| 1. Class I Offenses, Actual Offenses, 1969 - 1978                  | 30   |
| 2. Actual Class I Offenses, Metropolitan Counties, 1978            | 32   |
| 3. Population of Kansas, Metropolitan Counties, 1978               | 33   |
| Chapter 2: Violent Crimes                                          |      |
| 4. Violent Crimes, Actual Offenses, 1969 - 1978                    | 36   |
| Chapter 3: Property Crimes                                         |      |
| 5. Property Crimes, Actual Offenses, 1969 - 1978                   | 39   |
| Chapter 4. Murder/Non-Negligent Manslaughter                       |      |
| 6. Murder/Non-Negligent Manslaughter, Actual Offenses, 1969 - 1978 | 46   |
| Chapter 5. Rape                                                    |      |
| 7. Rape, Actual Offenses, 1969 - 1978                              | 53   |
| 8. Rape, Metropolitan Counties, 1978                               | 56   |
| Chapter 6. Robbery                                                 |      |
| 9. Robbery, Actual Offenses, 1969 - 1978                           | 58   |
| 10. Robbery by Classification, Number of Robberies, 1978           | 62   |
| 11. Robbery by Classification, Value of Property Stolen, 1978      | 63   |
| Chapter 7. Aggravated Assault                                      |      |
| 12. Aggravated Assault, Actual Offenses, 1969 - 1978               | 66   |
| 13. Aggravated Assault, Metropolitan Counties, 1978                | 67   |
| Chapter 8. Burglary                                                |      |
| 14. Burglary, Actual Offenses, 1969 - 1978                         | 70   |
| 15. Burglary, Type of Entry, 1978                                  | 71   |
| 16. Nature of Burglary, Number of Burglaries, 1978                 | 75   |