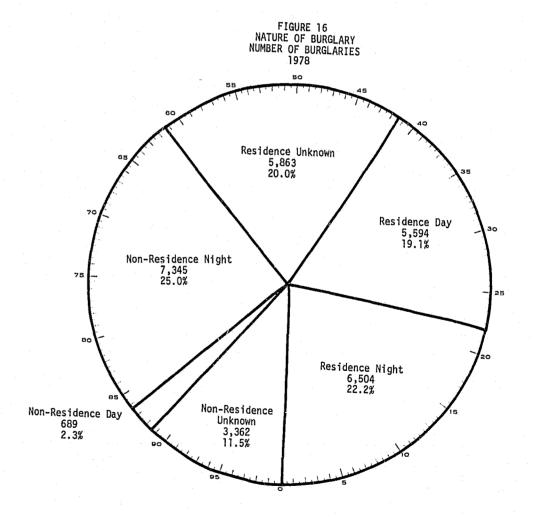

### LIST OF ILLUSTRATIONS

|                                                                    | Page |
|--------------------------------------------------------------------|------|
| SECTION I. OFFENSES COMMITTED                                      |      |
| Chapter 1: Crime Index Offenses                                    |      |
| <sup>=</sup> igure                                                 |      |
| 1. Class I Offenses, Actual Offenses, 1969 - 1978                  | 30   |
| 2. Actual Class I Offenses, Metropolitan Counties, 1978            | 32   |
| 3. Population of Kansas, Metropolitan Counties, 1978               | 33   |
| Chapter 2: Violent Crimes                                          |      |
| 4. Violent Crimes, Actual Offenses, 1969 - 1978                    | 36   |
| Chapter 3: Property Crimes                                         |      |
| 5. Property Crimes, Actual Offenses, 1969 - 1978                   | 39   |
| Chapter 4. Murder/Non-Negligent Manslaughter                       |      |
| 6. Murder/Non-Negligent Manslaughter, Actual Offenses, 1969 - 1978 | 46   |
| Chapter 5. Rape                                                    |      |
| 7. Rape, Actual Offenses, 1969 - 1978                              | 53   |
| 8. Rape, Metropolitan Counties, 1978                               | 56   |
| Chapter 6. Robbery                                                 |      |
| 9. Robbery, Actual Offenses, 1969 - 1978                           | 58   |
| 10. Robbery by Classification, Number of Robberies, 1978           | 62   |
| 11. Robbery by Classification, Value of Property Stolen, 1978      | 63   |
| Chapter 7. Aggravated Assault                                      |      |
| 12. Aggravated Assault, Actual Offenses, 1969 - 1978               | 66   |
| 13. Aggravated Assault, Metropolitan Counties, 1978                | 67   |
| Chapter 8. Burglary                                                |      |
| 14. Burglary, Actual Offenses, 1969 - 1978                         | 70   |
| 15. Burglary, Type of Entry, 1978                                  | 71   |
| 16. Nature of Burglary, Number of Burglaries, 1978                 | 75   |