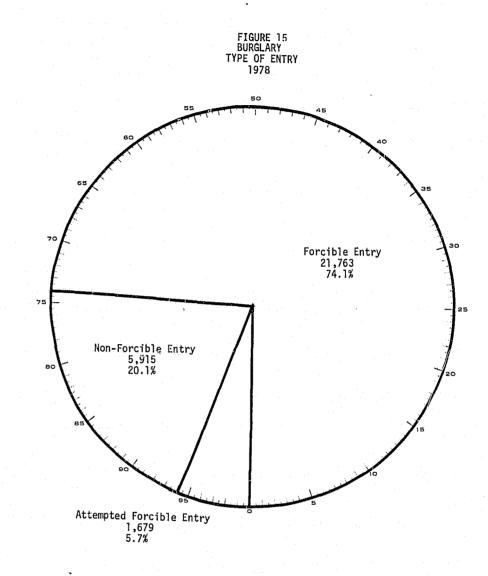

### LIST OF ILLUSTRATIONS

|                                                                    | Page |
|--------------------------------------------------------------------|------|
| SECTION I. OFFENSES COMMITTED                                      |      |
| Chapter 1: Crime Index Offenses                                    |      |
| <sup>=</sup> igure                                                 |      |
| 1. Class I Offenses, Actual Offenses, 1969 - 1978                  | 30   |
| 2. Actual Class I Offenses, Metropolitan Counties, 1978            | 32   |
| 3. Population of Kansas, Metropolitan Counties, 1978               | 33   |
| Chapter 2: Violent Crimes                                          |      |
| 4. Violent Crimes, Actual Offenses, 1969 - 1978                    | 36   |
| Chapter 3: Property Crimes                                         |      |
| 5. Property Crimes, Actual Offenses, 1969 - 1978                   | 39   |
| Chapter 4. Murder/Non-Negligent Manslaughter                       |      |
| 6. Murder/Non-Negligent Manslaughter, Actual Offenses, 1969 - 1978 | 46   |
| Chapter 5. Rape                                                    |      |
| 7. Rape, Actual Offenses, 1969 - 1978                              | 53   |
| 8. Rape, Metropolitan Counties, 1978                               | 56   |
| Chapter 6. Robbery                                                 |      |
| 9. Robbery, Actual Offenses, 1969 - 1978                           | 58   |
| 10. Robbery by Classification, Number of Robberies, 1978           | 62   |
| 11. Robbery by Classification, Value of Property Stolen, 1978      | 63   |
| Chapter 7. Aggravated Assault                                      |      |
| 12. Aggravated Assault, Actual Offenses, 1969 - 1978               | 66   |
| 13. Aggravated Assault, Metropolitan Counties, 1978                | 67   |
| Chapter 8. Burglary                                                |      |
| 14. Burglary, Actual Offenses, 1969 - 1978                         | 70   |
| 15. Burglary, Type of Entry, 1978                                  | 71   |
| 16. Nature of Burglary, Number of Burglaries, 1978                 | 75   |