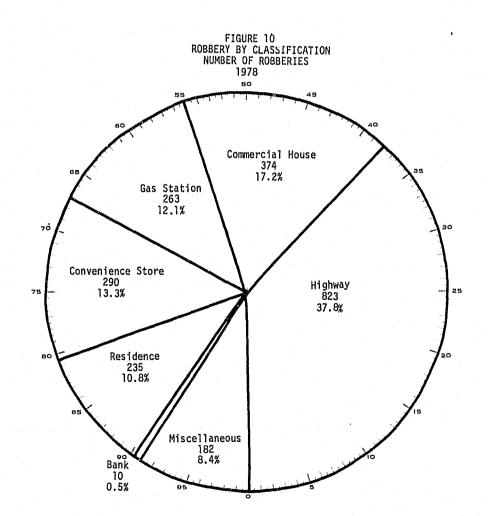

### LIST OF ILLUSTRATIONS

|                                                                    | Page |
|--------------------------------------------------------------------|------|
| SECTION I. OFFENSES COMMITTED                                      |      |
| Chapter 1: Crime Index Offenses                                    |      |
| <sup>=</sup> igure                                                 |      |
| 1. Class I Offenses, Actual Offenses, 1969 - 1978                  | 30   |
| 2. Actual Class I Offenses, Metropolitan Counties, 1978            | 32   |
| 3. Population of Kansas, Metropolitan Counties, 1978               | 33   |
| Chapter 2: Violent Crimes                                          |      |
| 4. Violent Crimes, Actual Offenses, 1969 - 1978                    | 36   |
| Chapter 3: Property Crimes                                         |      |
| 5. Property Crimes, Actual Offenses, 1969 - 1978                   | 39   |
| Chapter 4. Murder/Non-Negligent Manslaughter                       |      |
| 6. Murder/Non-Negligent Manslaughter, Actual Offenses, 1969 - 1978 | 46   |
| Chapter 5. Rape                                                    |      |
| 7. Rape, Actual Offenses, 1969 - 1978                              | 53   |
| 8. Rape, Metropolitan Counties, 1978                               | 56   |
| Chapter 6. Robbery                                                 |      |
| 9. Robbery, Actual Offenses, 1969 - 1978                           | 58   |
| 10. Robbery by Classification, Number of Robberies, 1978           | 62   |
| 11. Robbery by Classification, Value of Property Stolen, 1978      | 63   |
| Chapter 7. Aggravated Assault                                      |      |
| 12. Aggravated Assault, Actual Offenses, 1969 - 1978               | 66   |
| 13. Aggravated Assault, Metropolitan Counties, 1978                | 67   |
| Chapter 8. Burglary                                                |      |
| 14. Burglary, Actual Offenses, 1969 - 1978                         | 70   |
| 15. Burglary, Type of Entry, 1978                                  | 71   |
| 16. Nature of Burglary, Number of Burglaries, 1978                 | 75   |