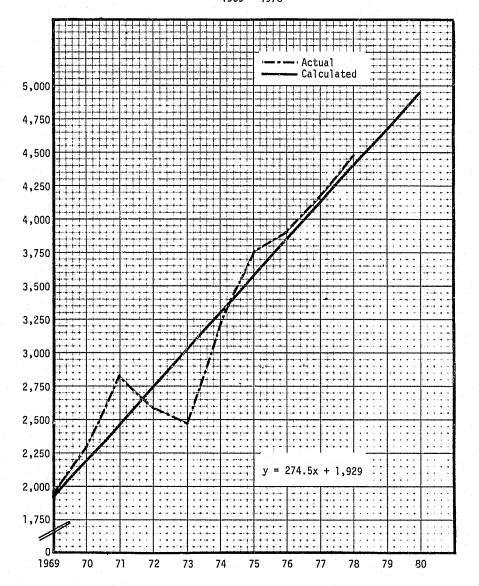

### LIST OF ILLUSTRATIONS

|                                                                    | Page |
|--------------------------------------------------------------------|------|
| SECTION I. OFFENSES COMMITTED                                      |      |
| Chapter 1: Crime Index Offenses                                    |      |
| <sup>=</sup> igure                                                 |      |
| 1. Class I Offenses, Actual Offenses, 1969 - 1978                  | 30   |
| 2. Actual Class I Offenses, Metropolitan Counties, 1978            | 32   |
| 3. Population of Kansas, Metropolitan Counties, 1978               | 33   |
| Chapter 2: Violent Crimes                                          |      |
| 4. Violent Crimes, Actual Offenses, 1969 - 1978                    | 36   |
| Chapter 3: Property Crimes                                         |      |
| 5. Property Crimes, Actual Offenses, 1969 - 1978                   | 39   |
| Chapter 4. Murder/Non-Negligent Manslaughter                       |      |
| 6. Murder/Non-Negligent Manslaughter, Actual Offenses, 1969 - 1978 | 46   |
| Chapter 5. Rape                                                    |      |
| 7. Rape, Actual Offenses, 1969 - 1978                              | 53   |
| 8. Rape, Metropolitan Counties, 1978                               | 56   |
| Chapter 6. Robbery                                                 |      |
| 9. Robbery, Actual Offenses, 1969 - 1978                           | 58   |
| 10. Robbery by Classification, Number of Robberies, 1978           | 62   |
| 11. Robbery by Classification, Value of Property Stolen, 1978      | 63   |
| Chapter 7. Aggravated Assault                                      |      |
| 12. Aggravated Assault, Actual Offenses, 1969 - 1978               | 66   |
| 13. Aggravated Assault, Metropolitan Counties, 1978                | 67   |
| Chapter 8. Burglary                                                |      |
| 14. Burglary, Actual Offenses, 1969 - 1978                         | 70   |
| 15. Burglary, Type of Entry, 1978                                  | 71   |
| 16. Nature of Burglary, Number of Burglaries, 1978                 | 75   |