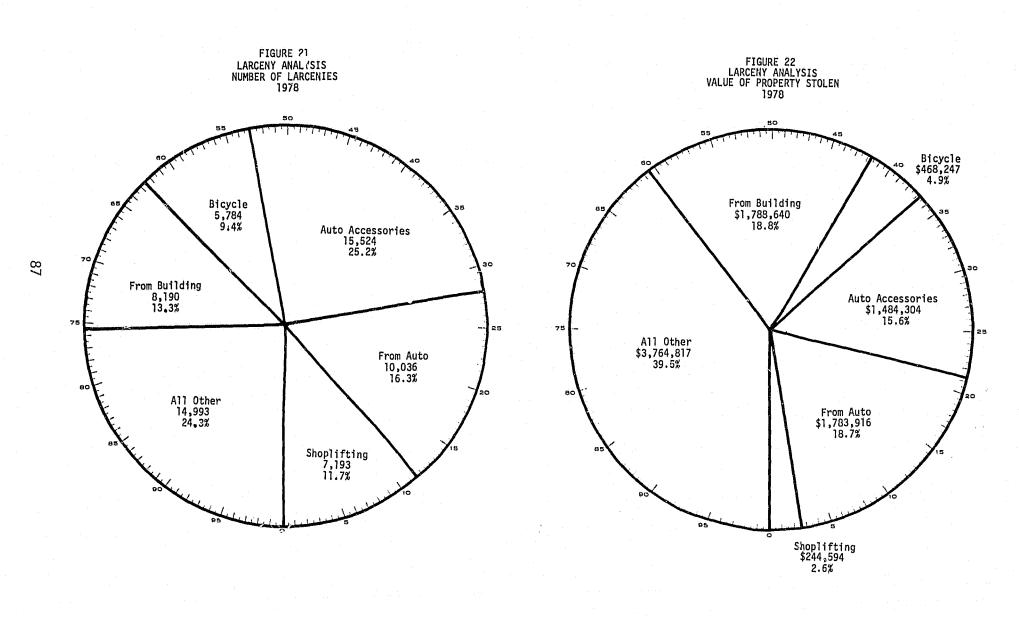

| figure P                                                           | age |
|--------------------------------------------------------------------|-----|
| 17. Nature of Burglary, Value of Property Stolen, 1978             | 76  |
| Chapter 9. Larceny (Theft)                                         |     |
| 18. Larceny (Theft), Actual Offenses, 1969 - 1978                  | 78  |
| 19. Larceny by Classification, Number of Larcenies, 1978           | 82  |
| 20. Larceny by Classification, Value of Property Stolen, 1978      | 82  |
| 21. Larceny Analysis, Number of Larcenies, 1978                    | 87  |
| 22. Larceny Analysis, Value of Property Stolen, 1978               | 87  |
| Chapter 10. Motor Vehicle Theft                                    |     |
| 23. Motor Vehicle Theft, Actual Offenses, 1969 - 1978              | 90  |
| 24. Motor Vehicle Theft, Metropolitan Counties, 1978               | 91  |
| Chapter 11. Value of Property Stolen                               |     |
| 25. Value of Property Stolen, Type of Offenses, 1978               | 93  |
| 26. Value of Property Stolen, Metropolitan Counties, 1978          | 96  |
| 27. Value of Property Stolen and Recovered, Type of Property, 1978 | 104 |
| 28. Motor Vehicles Recovered, 1978                                 | 107 |
| 29. Locally Stolen Vehicles, 1978                                  | 107 |
| 30. Locally Recovered Vehicles, 1978                               | 107 |