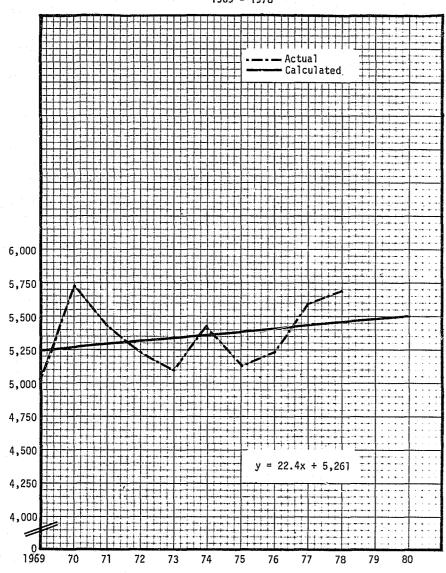

### LIST OF ILLUSTRATIONS

|                                                                    | Page |
|--------------------------------------------------------------------|------|
| SECTION I. OFFENSES COMMITTED                                      |      |
| Chapter 1: Crime Index Offenses                                    |      |
| <sup>=</sup> igure                                                 |      |
| 1. Class I Offenses, Actual Offenses, 1969 - 1978                  | 30   |
| 2. Actual Class I Offenses, Metropolitan Counties, 1978            | 32   |
| 3. Population of Kansas, Metropolitan Counties, 1978               | 33   |
| Chapter 2: Violent Crimes                                          |      |
| 4. Violent Crimes, Actual Offenses, 1969 - 1978                    | 36   |
| Chapter 3: Property Crimes                                         |      |
| 5. Property Crimes, Actual Offenses, 1969 - 1978                   | 39   |
| Chapter 4. Murder/Non-Negligent Manslaughter                       |      |
| 6. Murder/Non-Negligent Manslaughter, Actual Offenses, 1969 - 1978 | 46   |
| Chapter 5. Rape                                                    |      |
| 7. Rape, Actual Offenses, 1969 - 1978                              | 53   |
| 8. Rape, Metropolitan Counties, 1978                               | 56   |
| Chapter 6. Robbery                                                 |      |
| 9. Robbery, Actual Offenses, 1969 - 1978                           | 58   |
| 10. Robbery by Classification, Number of Robberies, 1978           | 62   |
| 11. Robbery by Classification, Value of Property Stolen, 1978      | 63   |
| Chapter 7. Aggravated Assault                                      |      |
| 12. Aggravated Assault, Actual Offenses, 1969 - 1978               | 66   |
| 13. Aggravated Assault, Metropolitan Counties, 1978                | 67   |
| Chapter 8. Burglary                                                |      |
| 14. Burglary, Actual Offenses, 1969 - 1978                         | 70   |
| 15. Burglary, Type of Entry, 1978                                  | 71   |
| 16. Nature of Burglary, Number of Burglaries, 1978                 | 75   |