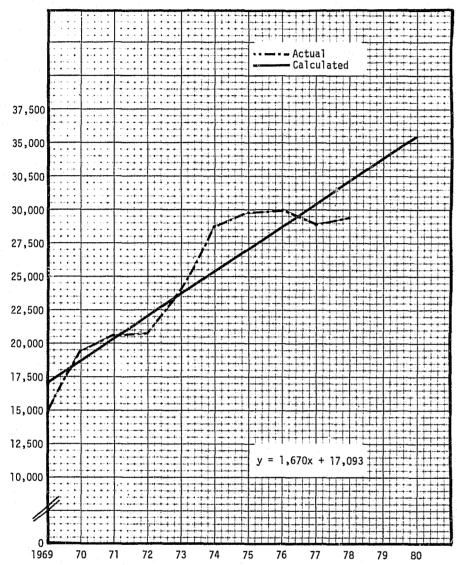

### LIST OF ILLUSTRATIONS

|                                                                    | Page |
|--------------------------------------------------------------------|------|
| SECTION I. OFFENSES COMMITTED                                      |      |
| Chapter 1: Crime Index Offenses                                    |      |
| <sup>=</sup> igure                                                 |      |
| 1. Class I Offenses, Actual Offenses, 1969 - 1978                  | 30   |
| 2. Actual Class I Offenses, Metropolitan Counties, 1978            | 32   |
| 3. Population of Kansas, Metropolitan Counties, 1978               | 33   |
| Chapter 2: Violent Crimes                                          |      |
| 4. Violent Crimes, Actual Offenses, 1969 - 1978                    | 36   |
| Chapter 3: Property Crimes                                         |      |
| 5. Property Crimes, Actual Offenses, 1969 - 1978                   | 39   |
| Chapter 4. Murder/Non-Negligent Manslaughter                       |      |
| 6. Murder/Non-Negligent Manslaughter, Actual Offenses, 1969 - 1978 | 46   |
| Chapter 5. Rape                                                    |      |
| 7. Rape, Actual Offenses, 1969 - 1978                              | 53   |
| 8. Rape, Metropolitan Counties, 1978                               | 56   |
| Chapter 6. Robbery                                                 |      |
| 9. Robbery, Actual Offenses, 1969 - 1978                           | 58   |
| 10. Robbery by Classification, Number of Robberies, 1978           | 62   |
| 11. Robbery by Classification, Value of Property Stolen, 1978      | 63   |
| Chapter 7. Aggravated Assault                                      |      |
| 12. Aggravated Assault, Actual Offenses, 1969 - 1978               | 66   |
| 13. Aggravated Assault, Metropolitan Counties, 1978                | 67   |
| Chapter 8. Burglary                                                |      |
| 14. Burglary, Actual Offenses, 1969 - 1978                         | 70   |
| 15. Burglary, Type of Entry, 1978                                  | 71   |
| 16. Nature of Burglary, Number of Burglaries, 1978                 | 75   |