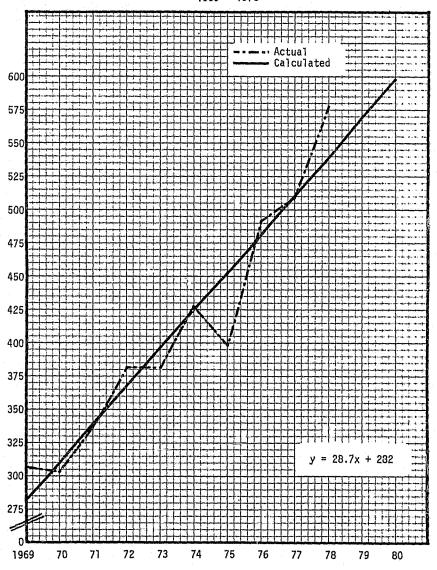

### LIST OF ILLUSTRATIONS

|                                                                    | Page |
|--------------------------------------------------------------------|------|
| SECTION I. OFFENSES COMMITTED                                      |      |
| Chapter 1: Crime Index Offenses                                    |      |
| <sup>=</sup> igure                                                 |      |
| 1. Class I Offenses, Actual Offenses, 1969 - 1978                  | 30   |
| 2. Actual Class I Offenses, Metropolitan Counties, 1978            | 32   |
| 3. Population of Kansas, Metropolitan Counties, 1978               | 33   |
| Chapter 2: Violent Crimes                                          |      |
| 4. Violent Crimes, Actual Offenses, 1969 - 1978                    | 36   |
| Chapter 3: Property Crimes                                         |      |
| 5. Property Crimes, Actual Offenses, 1969 - 1978                   | 39   |
| Chapter 4. Murder/Non-Negligent Manslaughter                       |      |
| 6. Murder/Non-Negligent Manslaughter, Actual Offenses, 1969 - 1978 | 46   |
| Chapter 5. Rape                                                    |      |
| 7. Rape, Actual Offenses, 1969 - 1978                              | 53   |
| 8. Rape, Metropolitan Counties, 1978                               | 56   |
| Chapter 6. Robbery                                                 |      |
| 9. Robbery, Actual Offenses, 1969 - 1978                           | 58   |
| 10. Robbery by Classification, Number of Robberies, 1978           | 62   |
| 11. Robbery by Classification, Value of Property Stolen, 1978      | 63   |
| Chapter 7. Aggravated Assault                                      |      |
| 12. Aggravated Assault, Actual Offenses, 1969 - 1978               | 66   |
| 13. Aggravated Assault, Metropolitan Counties, 1978                | 67   |
| Chapter 8. Burglary                                                |      |
| 14. Burglary, Actual Offenses, 1969 - 1978                         | 70   |
| 15. Burglary, Type of Entry, 1978                                  | 71   |
| 16. Nature of Burglary, Number of Burglaries, 1978                 | 75   |