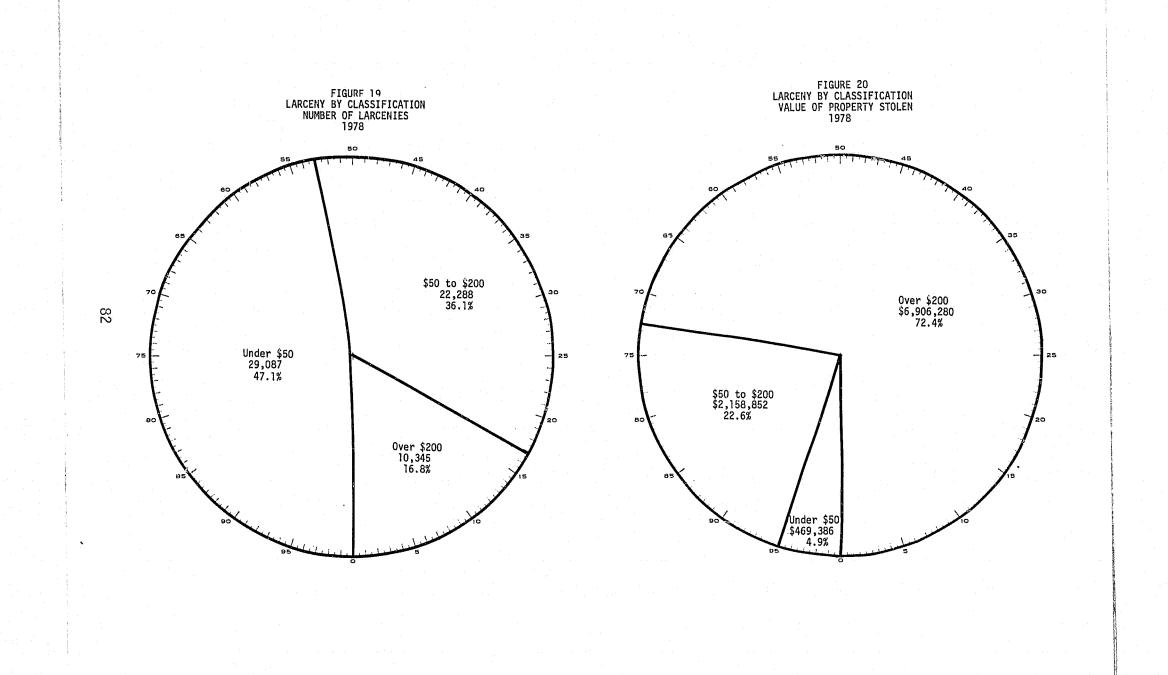

| figure P                                                           | age |
|--------------------------------------------------------------------|-----|
| 17. Nature of Burglary, Value of Property Stolen, 1978             | 76  |
| Chapter 9. Larceny (Theft)                                         |     |
| 18. Larceny (Theft), Actual Offenses, 1969 - 1978                  | 78  |
| 19. Larceny by Classification, Number of Larcenies, 1978           | 82  |
| 20. Larceny by Classification, Value of Property Stolen, 1978      | 82  |
| 21. Larceny Analysis, Number of Larcenies, 1978                    | 87  |
| 22. Larceny Analysis, Value of Property Stolen, 1978               | 87  |
| Chapter 10. Motor Vehicle Theft                                    |     |
| 23. Motor Vehicle Theft, Actual Offenses, 1969 - 1978              | 90  |
| 24. Motor Vehicle Theft, Metropolitan Counties, 1978               | 91  |
| Chapter 11. Value of Property Stolen                               |     |
| 25. Value of Property Stolen, Type of Offenses, 1978               | 93  |
| 26. Value of Property Stolen, Metropolitan Counties, 1978          | 96  |
| 27. Value of Property Stolen and Recovered, Type of Property, 1978 | 104 |
| 28. Motor Vehicles Recovered, 1978                                 | 107 |
| 29. Locally Stolen Vehicles, 1978                                  | 107 |
| 30. Locally Recovered Vehicles, 1978                               | 107 |