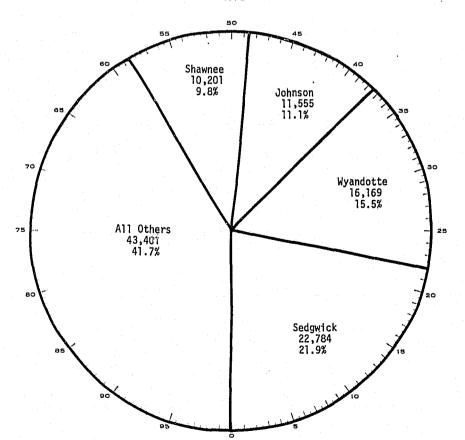

### LIST OF ILLUSTRATIONS

|                                                                    | Page |
|--------------------------------------------------------------------|------|
| SECTION I. OFFENSES COMMITTED                                      |      |
| Chapter 1: Crime Index Offenses                                    |      |
| <sup>=</sup> igure                                                 |      |
| 1. Class I Offenses, Actual Offenses, 1969 - 1978                  | 30   |
| 2. Actual Class I Offenses, Metropolitan Counties, 1978            | 32   |
| 3. Population of Kansas, Metropolitan Counties, 1978               | 33   |
| Chapter 2: Violent Crimes                                          |      |
| 4. Violent Crimes, Actual Offenses, 1969 - 1978                    | 36   |
| Chapter 3: Property Crimes                                         |      |
| 5. Property Crimes, Actual Offenses, 1969 - 1978                   | 39   |
| Chapter 4. Murder/Non-Negligent Manslaughter                       |      |
| 6. Murder/Non-Negligent Manslaughter, Actual Offenses, 1969 - 1978 | 46   |
| Chapter 5. Rape                                                    |      |
| 7. Rape, Actual Offenses, 1969 - 1978                              | 53   |
| 8. Rape, Metropolitan Counties, 1978                               | 56   |
| Chapter 6. Robbery                                                 |      |
| 9. Robbery, Actual Offenses, 1969 - 1978                           | 58   |
| 10. Robbery by Classification, Number of Robberies, 1978           | 62   |
| 11. Robbery by Classification, Value of Property Stolen, 1978      | 63   |
| Chapter 7. Aggravated Assault                                      |      |
| 12. Aggravated Assault, Actual Offenses, 1969 - 1978               | 66   |
| 13. Aggravated Assault, Metropolitan Counties, 1978                | 67   |
| Chapter 8. Burglary                                                |      |
| 14. Burglary, Actual Offenses, 1969 - 1978                         | 70   |
| 15. Burglary, Type of Entry, 1978                                  | 71   |
| 16. Nature of Burglary, Number of Burglaries, 1978                 | 75   |

| figure P                                                           | age |
|--------------------------------------------------------------------|-----|
| 17. Nature of Burglary, Value of Property Stolen, 1978             | 76  |
| Chapter 9. Larceny (Theft)                                         |     |
| 18. Larceny (Theft), Actual Offenses, 1969 - 1978                  | 78  |
| 19. Larceny by Classification, Number of Larcenies, 1978           | 82  |
| 20. Larceny by Classification, Value of Property Stolen, 1978      | 82  |
| 21. Larceny Analysis, Number of Larcenies, 1978                    | 87  |
| 22. Larceny Analysis, Value of Property Stolen, 1978               | 87  |
| Chapter 10. Motor Vehicle Theft                                    |     |
| 23. Motor Vehicle Theft, Actual Offenses, 1969 - 1978              | 90  |
| 24. Motor Vehicle Theft, Metropolitan Counties, 1978               | 91  |
| Chapter 11. Value of Property Stolen                               |     |
| 25. Value of Property Stolen, Type of Offenses, 1978               | 93  |
| 26. Value of Property Stolen, Metropolitan Counties, 1978          | 96  |
| 27. Value of Property Stolen and Recovered, Type of Property, 1978 | 104 |
| 28. Motor Vehicles Recovered, 1978                                 | 107 |
| 29. Locally Stolen Vehicles, 1978                                  | 107 |
| 30. Locally Recovered Vehicles, 1978                               | 107 |