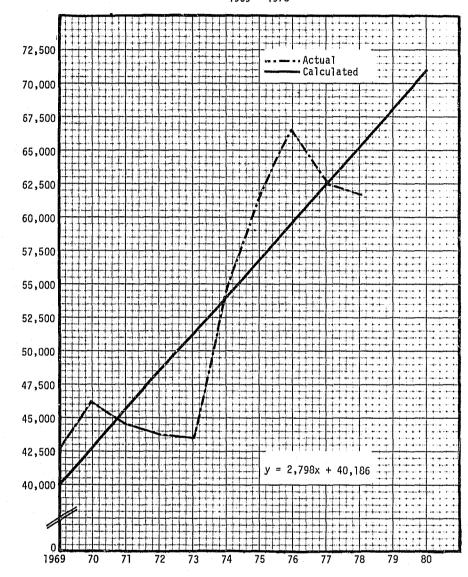

### LIST OF ILLUSTRATIONS

|                                                                    | Page |
|--------------------------------------------------------------------|------|
| SECTION I. OFFENSES COMMITTED                                      |      |
| Chapter 1: Crime Index Offenses                                    |      |
| <sup>=</sup> igure                                                 |      |
| 1. Class I Offenses, Actual Offenses, 1969 - 1978                  | 30   |
| 2. Actual Class I Offenses, Metropolitan Counties, 1978            | 32   |
| 3. Population of Kansas, Metropolitan Counties, 1978               | 33   |
| Chapter 2: Violent Crimes                                          |      |
| 4. Violent Crimes, Actual Offenses, 1969 - 1978                    | 36   |
| Chapter 3: Property Crimes                                         |      |
| 5. Property Crimes, Actual Offenses, 1969 - 1978                   | 39   |
| Chapter 4. Murder/Non-Negligent Manslaughter                       |      |
| 6. Murder/Non-Negligent Manslaughter, Actual Offenses, 1969 - 1978 | 46   |
| Chapter 5. Rape                                                    |      |
| 7. Rape, Actual Offenses, 1969 - 1978                              | 53   |
| 8. Rape, Metropolitan Counties, 1978                               | 56   |
| Chapter 6. Robbery                                                 |      |
| 9. Robbery, Actual Offenses, 1969 - 1978                           | 58   |
| 10. Robbery by Classification, Number of Robberies, 1978           | 62   |
| 11. Robbery by Classification, Value of Property Stolen, 1978      | 63   |
| Chapter 7. Aggravated Assault                                      |      |
| 12. Aggravated Assault, Actual Offenses, 1969 - 1978               | 66   |
| 13. Aggravated Assault, Metropolitan Counties, 1978                | 67   |
| Chapter 8. Burglary                                                |      |
| 14. Burglary, Actual Offenses, 1969 - 1978                         | 70   |
| 15. Burglary, Type of Entry, 1978                                  | 71   |
| 16. Nature of Burglary, Number of Burglaries, 1978                 | 75   |