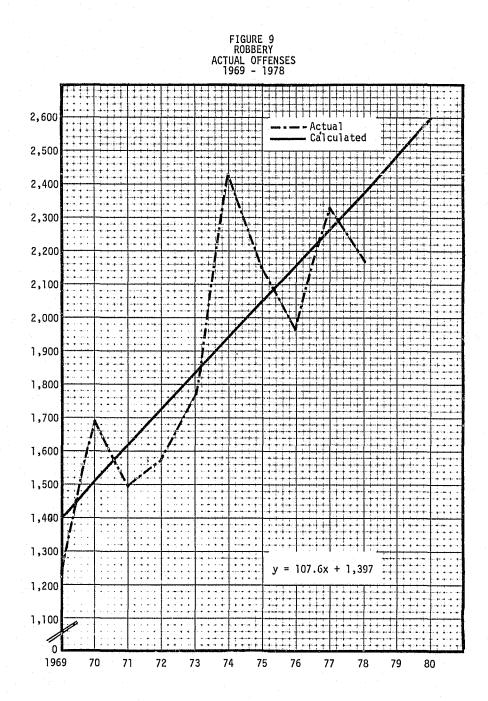

### LIST OF ILLUSTRATIONS

|                                                                    | Page |
|--------------------------------------------------------------------|------|
| SECTION I. OFFENSES COMMITTED                                      |      |
| Chapter 1: Crime Index Offenses                                    |      |
| <sup>=</sup> igure                                                 |      |
| 1. Class I Offenses, Actual Offenses, 1969 - 1978                  | 30   |
| 2. Actual Class I Offenses, Metropolitan Counties, 1978            | 32   |
| 3. Population of Kansas, Metropolitan Counties, 1978               | 33   |
| Chapter 2: Violent Crimes                                          |      |
| 4. Violent Crimes, Actual Offenses, 1969 - 1978                    | 36   |
| Chapter 3: Property Crimes                                         |      |
| 5. Property Crimes, Actual Offenses, 1969 - 1978                   | 39   |
| Chapter 4. Murder/Non-Negligent Manslaughter                       |      |
| 6. Murder/Non-Negligent Manslaughter, Actual Offenses, 1969 - 1978 | 46   |
| Chapter 5. Rape                                                    |      |
| 7. Rape, Actual Offenses, 1969 - 1978                              | 53   |
| 8. Rape, Metropolitan Counties, 1978                               | 56   |
| Chapter 6. Robbery                                                 |      |
| 9. Robbery, Actual Offenses, 1969 - 1978                           | 58   |
| 10. Robbery by Classification, Number of Robberies, 1978           | 62   |
| 11. Robbery by Classification, Value of Property Stolen, 1978      | 63   |
| Chapter 7. Aggravated Assault                                      |      |
| 12. Aggravated Assault, Actual Offenses, 1969 - 1978               | 66   |
| 13. Aggravated Assault, Metropolitan Counties, 1978                | 67   |
| Chapter 8. Burglary                                                |      |
| 14. Burglary, Actual Offenses, 1969 - 1978                         | 70   |
| 15. Burglary, Type of Entry, 1978                                  | 71   |
| 16. Nature of Burglary, Number of Burglaries, 1978                 | 75   |