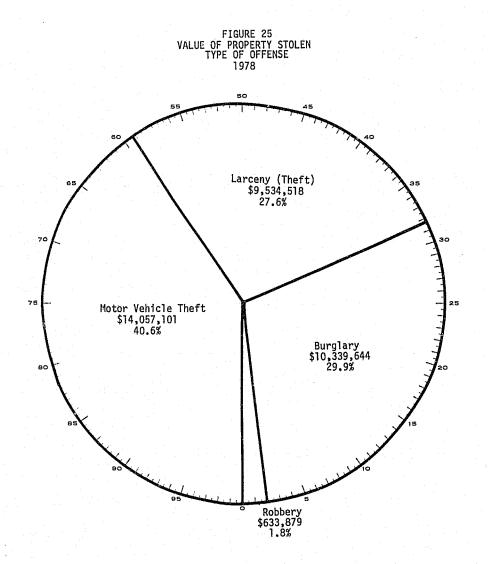

| figure P                                                           | age |
|--------------------------------------------------------------------|-----|
| 17. Nature of Burglary, Value of Property Stolen, 1978             | 76  |
| Chapter 9. Larceny (Theft)                                         |     |
| 18. Larceny (Theft), Actual Offenses, 1969 - 1978                  | 78  |
| 19. Larceny by Classification, Number of Larcenies, 1978           | 82  |
| 20. Larceny by Classification, Value of Property Stolen, 1978      | 82  |
| 21. Larceny Analysis, Number of Larcenies, 1978                    | 87  |
| 22. Larceny Analysis, Value of Property Stolen, 1978               | 87  |
| Chapter 10. Motor Vehicle Theft                                    |     |
| 23. Motor Vehicle Theft, Actual Offenses, 1969 - 1978              | 90  |
| 24. Motor Vehicle Theft, Metropolitan Counties, 1978               | 91  |
| Chapter 11. Value of Property Stolen                               |     |
| 25. Value of Property Stolen, Type of Offenses, 1978               | 93  |
| 26. Value of Property Stolen, Metropolitan Counties, 1978          | 96  |
| 27. Value of Property Stolen and Recovered, Type of Property, 1978 | 104 |
| 28. Motor Vehicles Recovered, 1978                                 | 107 |
| 29. Locally Stolen Vehicles, 1978                                  | 107 |
| 30. Locally Recovered Vehicles, 1978                               | 107 |