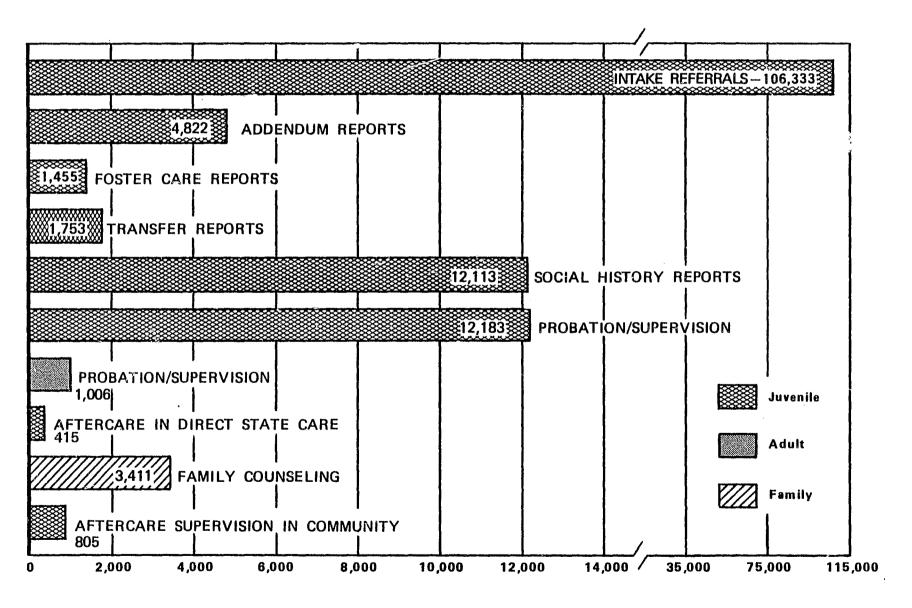

#### INTAKE

During fiscal year 1980 there were 106,333 Intake Cases referred to Court Service Units. Intake Cases accounted for 73.7 percent of the 144,296 total services completed in fiscal 1980.

In examining regional totals, Region III (Northern) received the greatest number of Intake Referrals, accounting for 32,066 intakes or 30.2 percent of all Intake Referrals for fiscal 1980. Region V (Southeast) was second in Intake Referrals, accounting for 30,286 or 28.5 percent of all such referrals. Region I (Western) was third in Intake Referrals with 16,916, while Region II (Central) had the fewest referrals, accounting for only 13,276 intakes or 12.5 percent of the total intake workload.

There were 1,753 Transfer Reports completed in fiscal 1980. These reports represent 8.7 percent of the 20,143 reports (Social History, Transfer, Addendum, and Foster Care) completed by the Court Service Units.

Social History Reports accounted for 60.1 percent of all reports completed by Court Service Units in fiscal 1980. There were 12,113 Social History Reports completed in this fiscal year.

In examining regional totals, Region V (Southeast) completed the largest number of Social History Reports, accounting for 3,964 or 32.7 percent of all Social History Report completions. Region III (Northern) was second in completions, accounting for 2,966 Social History Report completions or 24.5 percent of all Social History Reports. Region II (Central) had the fewest completions of Social History Reports, with 1,367 reports.

#### **ADDENDUM REPORTS**

Addendum Reports are short reports sent to the court concerning Social History updates, or any other short report or progress report made for the court's use.

In fiscal 1980 there were 4,822 Addendum Reports submitted to the courts. The above figure represents 23.9 percent of all reports completed by the Court Service Units during the fiscal year.

There were 1,455 Foster Care Reports submitted to the courts in fiscal 1980. The above figure represents only 7.2 percent of all reports completed by the Court Service Units during the fiscal year.

In the regional analysis, Region V (Southeast) had the largest number of Foster Care Reports submitted to the courts, accounting for 473 reports or 32.5 percent of all Foster Care Reports completed during the fiscal year. Region III (Northern) was second in reporting with 396 Foster Care Reports.

#### PROBATION/SUPERVISION CASES

Juvenile Probation/Supervision comprised 12,183 cases or 92.4 percent of all Probation/Supervision cases completed in fiscal 1980. Adult Probation/Supervision accounted for the remaining 1,006 cases completed or 7.6 percent of all Probation/Supervision cases completed. The combined totals of Juvenile and Adult Probation/Supervision cases completed comprised 13,189 or 9.1 percent of the total workload of 144,296 cases, intakes and reports completed in fiscal year 1980.

#### AFTERCARE SUPERVISION IN DIRECT CARE

The Court Service Units provide services through visitation and contact with children in Direct Care. In fiscal 1980 there were 415 children in Direct Care released from Aftercare Supervision. The Court Service Units carried 1,121 Aftercare in Direct Care cases over into fiscal 1981.

#### **FAMILY COUNSELING**

All families of children in the direct care of the Department of Corrections are contacted and provided services if needed while their children are under State care. Family Counseling is also provided for families of children on Aftercare Supervision and is available for families of children on Probation or involved in other juvenile and domestic relations cases. During fiscal 1980 there were 3,411 families released from Family Counseling Services. There were 1,572 families carried over into fiscal 1981 for counseling services.

#### AFTERCARE SUPERVISION IN COMMUNITY

The Court Service Units discharged 805 juveniles from Aftercare Supervision in the Community in fiscal 1980. The Court Service Units carried 704 cases on Aftercare Supervision in the Community into fiscal 1981. The children discharged from Aftercare in the Community comprise only 0.6 percent of the total 144,296 supervision cases, intakes, and reports completed in fiscal year 1980.