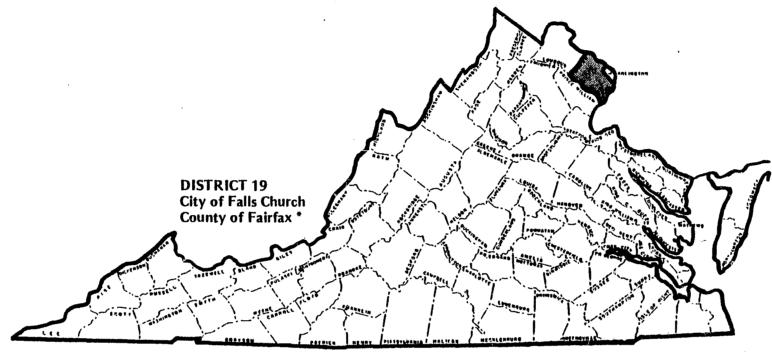

  (c) In District 19 there are 2 locally operated Court Service Units, each having the following number of authorized Juvenile Courselors: Fairfax County 47; and Falls Church 1.
- (d) In District 20 there are 2 Court Service Units; one is locally operated (Loudoun 4 Counselors) and the other (Warrenton 2 Counselors) is state operated.