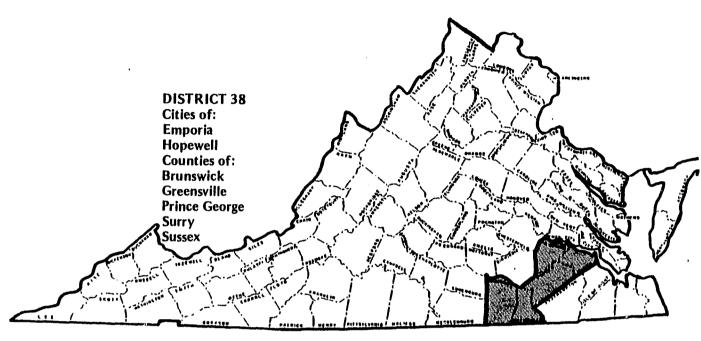

#### INDEX OF LOCALITIES (Continued from previous page)

| COUNTY             | Juvenile<br>Court Service<br>Workload Data<br>PAGE | Adult<br>Probation/Parole<br>Workload Data*<br>PAGE | CITY             | Juvenile<br>Court Service<br>Workload Data<br>PAGE | Adult<br>Probation/Parole<br>Workload Data*<br>PAGE |
|--------------------|----------------------------------------------------|-----------------------------------------------------|------------------|----------------------------------------------------|-----------------------------------------------------|
| PATRICK            | 28                                                 | 94                                                  |                  | *****                                              | ,,,,,                                               |
|                    | 30                                                 | 92                                                  | COLLINSVILLE     | _                                                  | 94                                                  |
| PITTSYLVANIA       |                                                    |                                                     | COLONIAL HEIGHTS | 52                                                 | 110                                                 |
| POWHATAN           | 50                                                 | 109                                                 | COVINGTON        | 14                                                 | 83                                                  |
| PRINCE EDWARD      | 24                                                 | 95                                                  | CULPEPER         | _                                                  | 96                                                  |
| PRINCE GEORGE      | 70                                                 | 121                                                 | DANVILLE         | 30                                                 | 92                                                  |
| PRINCE WILLIAM     | 46                                                 | 104                                                 | EMPORIA          | 70                                                 | 121                                                 |
| PULASKI            | 16                                                 | 85                                                  | FAIRFAX          | 40                                                 | 102                                                 |
| RAPPAHANNOCK       | 42                                                 | 101                                                 | FALLS CHURCH     | 40                                                 | 102                                                 |
| RICHMOND           | 34                                                 | 103                                                 | FRANKLIN         | 68                                                 | 116                                                 |
| ROANOKE            | 12                                                 | 84                                                  | FREDERICKSBURG   | 34                                                 | 100                                                 |
| ROCKBRIDGE         | 14                                                 | 83                                                  | GALAX            | 16                                                 | 85                                                  |
| ROCKINGHAM         | 44                                                 | 106                                                 | HAMPTON          | 75                                                 | 119                                                 |
| RUSSELL            | 20                                                 | 86                                                  | HARRISONBURG     | 44                                                 | 106                                                 |
| SCOTT              | 22                                                 | 87                                                  | HOPEWELL         | 70                                                 | 121                                                 |
| SHENANDOAH         | 44                                                 | 99                                                  | LEXINGTON        | 14                                                 | 106                                                 |
| SMYTH              | 18                                                 | 86                                                  | L,YNCHBURG       | 32                                                 | 91                                                  |
| SOUTHAMPTON        | 68                                                 | 116                                                 | MANASSAS         | 46                                                 | 104                                                 |
| SPOTSYLVANIA       | 34                                                 | 100                                                 | MANASSAS PARK    | 46                                                 | 104                                                 |
| STAFFORD           | 34                                                 | 100                                                 | MARTINSVILLE     | 28                                                 | 94                                                  |
| SURRY              | 70                                                 | 121                                                 | NEWPORT NEWS     | 73                                                 | 117                                                 |
| SUSSEX             | 70                                                 | 121                                                 | NORFOLK          | 67                                                 | 113                                                 |
| TAZEWELL           | 20                                                 | 85                                                  | NORTON           | 22                                                 | 87                                                  |
| WARREN             | 44                                                 | 99                                                  | PETERSBURG       | 50                                                 | 109                                                 |
| WASHINGTON         | 18                                                 | 86                                                  | POQUOSON         | 48                                                 | 112                                                 |
| WESTMORELAND       | 34                                                 | 103                                                 | PORTSMOUTH       | 65                                                 | 114                                                 |
| WISE               | 22                                                 | 87                                                  | RADFORD          | 16                                                 | 88                                                  |
| WYTHE              | 16                                                 | 85                                                  | RICHMOND         | 55                                                 | 107                                                 |
| YORK               | 48                                                 | 112                                                 | ROANOKE          | 12                                                 | 84                                                  |
| CITY               |                                                    |                                                     | SALEM            | 12                                                 | 84                                                  |
| ALEXANDRIA         | 39                                                 | 105                                                 | SOUTH BOSTON     | 24                                                 | 89                                                  |
| BEDFORD            | 32                                                 | 93                                                  | STAUNTON         | 14                                                 | 83                                                  |
| BRISTOL            | 18                                                 | 86                                                  | SUFFOLK          | 68                                                 | 116                                                 |
| <b>BUENA VISTA</b> | 14                                                 | 83                                                  | VIRGINIA BEACH   | 61                                                 | 118                                                 |
| CHARLOTTESVILLE    | 26                                                 | 90                                                  | WAYNESBORO       | 32                                                 | 83                                                  |
| CHESAPEAKE         | 59                                                 | 120                                                 | WILLIAMSBURG     | 48                                                 | 112                                                 |
| CLIFTON FORGE      | 14                                                 | 83                                                  | WINCHESTER       | 44                                                 | 99                                                  |