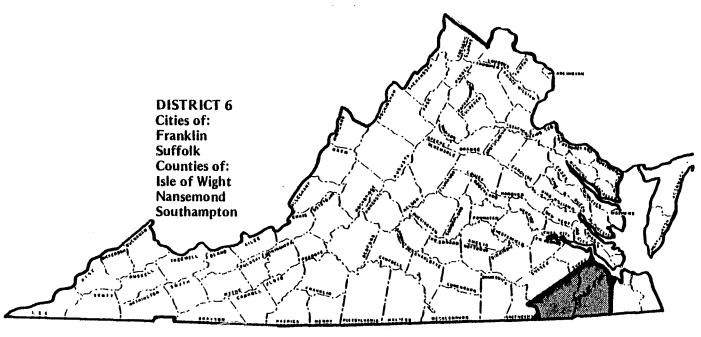

| Juveniles Under Supervision | Cases Under Supervision June 30, 1980  Cases Completed During Fiscal Year |     | Intakes Completed        |
|-----------------------------|---------------------------------------------------------------------------|-----|--------------------------|
| Official Probation          | 148                                                                       | 133 | Reports Completed During |
| Unofficial Supervision      | 52                                                                        | 91  | Fiscal Year:             |
| Aftercare in Direct Care    | 20                                                                        | 5   | Social History 253       |
| Aftercare in Community      | 12                                                                        | 22  |                          |
| Adults Under Supervision    |                                                                           |     | Transfer 8               |
| Official Probation          | 1                                                                         | 0   | Addendums 635            |
| Unofficial Supervision      | 0                                                                         | 0   |                          |
| Family Counseling           | 11                                                                        | 4   | Foster Care 230          |
| TOTAL                       | 244                                                                       | 255 | Total Reports 1,126      |