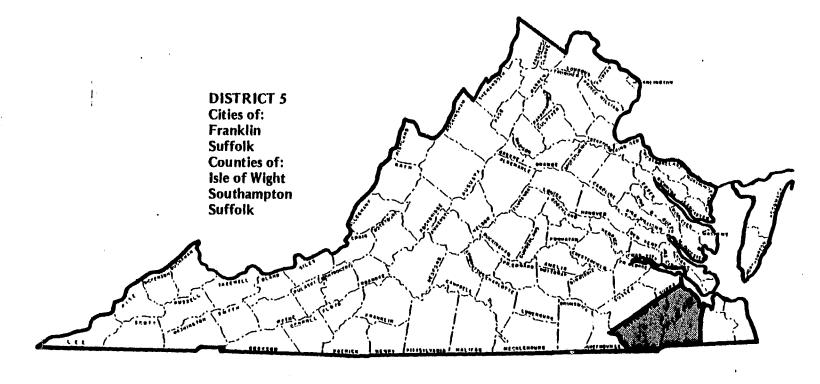

## CONTENTS

| PROBATION/PAROLE DISTRICTS                                                                                                                         |
|----------------------------------------------------------------------------------------------------------------------------------------------------|
| Narrative Analysis of Adults Under Supervision of the Division of Community and Prevention Services77                                              |
| Map of Adult Probation and Parole Districts by Region 78                                                                                           |
| Regional Summary                                                                                                                                   |
| Chart 3 — Cases Received and Removed from the Supervision of Probation and Parole Offices                                                          |
| During Fiscal Year 198080                                                                                                                          |
| Chart 4 — Regional Summary of Adults Remaining Under Supervision — Division of Community and Prevention Services, Fiscal Year Ending June 30, 1980 |
| Probation/Parole/Pardon Workload for Fiscal Year 1980                                                                                              |
| Statistical Tables Region I—Western                                                                                                                |
|                                                                                                                                                    |

## Index of Localities

|              | Juvenile<br>Court Service<br>Worklood Date | Adult<br>Probation/Parole<br>Workload Data* |                | Juvenile<br>Court Service<br>Workload Data | Adult<br>Probation/Parole<br>Workload Data* |
|--------------|--------------------------------------------|---------------------------------------------|----------------|--------------------------------------------|---------------------------------------------|
| COUNTY       | PAGE                                       | PAGE                                        | COUNTY         | PAGE                                       | PAGE                                        |
| ACCOMACK     | 62                                         | 115                                         | GILES          | 20                                         | 85                                          |
| ALBEMARLE    | 26                                         | 90                                          | GLOUCESTER     | 40                                         | 108                                         |
| ALLEGHANY    | 14                                         | 83                                          | GOOCHLAND      | 26                                         | 90                                          |
| AMELIA       | 50                                         | 109                                         | GRAYSON        | 16                                         | 85                                          |
| AMHERST      | 32                                         | 91                                          | GREENE         | 26                                         | 96                                          |
| APPOMATTOX   | 24                                         | 95                                          | GREENSVILLE    | 70                                         | 121                                         |
| ARLINGTON    | 37                                         | 98                                          | HALIFAX        | 24                                         | 89                                          |
| ÁUGÚSTA      | 14                                         | 83                                          | HANOVER        | 34                                         | 100                                         |
| BATH         | 14                                         | 83                                          | HENRICO        | <b>57</b>                                  | 111                                         |
| BEDFORD      | 32                                         | 93                                          | HENRY          | 28                                         | 94                                          |
| BLAND        | 20                                         | 85                                          | HIGHLAND       | 14                                         | 83                                          |
| BOTETOURT    | 14                                         | 84                                          | ISLE OF WIGHT  | . 68                                       | 116                                         |
| BRUNSWICK    | 70                                         | 121                                         | JAMES CITY     | 46                                         | 112                                         |
| BUCHANAN     | 20                                         | 87                                          | KING GEORGE    | 34                                         | 100                                         |
| BUCKINGHAM   | 24                                         | 95                                          | KING & QUEEN   | 48                                         | 108                                         |
| CAMPBELL     | 32                                         | 91                                          | KING WİLLIAM   | 48                                         | 108                                         |
| CAROLINE     | 34                                         | 100                                         | LANCASTER      | 34                                         | 103                                         |
| CARROLL      | 16                                         | <b>8</b> 5                                  | LEE            | 22                                         | 87                                          |
| CHARLES CITY | 48                                         | 112                                         | LOUDOUN        | 42                                         | 101                                         |
| CHARLOTTE    | 24                                         | 95                                          | LOUISA         | 26                                         | 90                                          |
| CHESTERFIELD | 52                                         | <del>1</del> 10                             | LUNENBURG      | 24                                         | 89                                          |
| CLÁRKE       | 44                                         | 99                                          | MADISON        | 26                                         | 96                                          |
| CRAIG        | 14                                         | 84                                          | MATHEWS        | 48                                         | 108                                         |
| CULPEPER     | 26                                         | 96                                          | MECKLENBURG    | 24                                         | 89                                          |
| CUMBERLAND   | 24                                         | <b>9</b> 5                                  | MIDDLESEX      | 48                                         | 108                                         |
| DICKENSON    | <b>ź0</b>                                  | 87                                          | MONTGOMERY     | 16                                         | 88.                                         |
| DINWIDDIE    | 50                                         | 109                                         | NANSEMOND      |                                            | 116                                         |
| ESSEX        | 34                                         | 103                                         | NELSON         | 31                                         | 91                                          |
| FAIRFÁX      | 40                                         | 102                                         | NEW KENT       | 48                                         | 112                                         |
| FÄUQUIER     | 42                                         | 101                                         | NORTHAMPTON    | 62                                         | 115                                         |
| FLOYD        | 16                                         | 88                                          | NORTHUMBERLAND | 34                                         | 103                                         |
| FLUVANNA     | 28                                         | 90                                          | NOTTOWAY       | 50                                         | 109                                         |
| FRANKLIN     | 30                                         | 97                                          | ORANGE         | 26                                         | 96                                          |
| FREDERICK    | 44                                         | 99                                          | PAGE           | 44                                         | 106                                         |
|              |                                            |                                             |                |                                            |                                             |