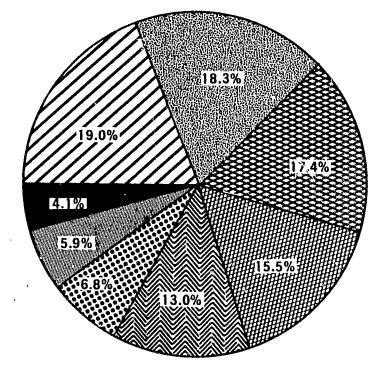

#### INTAKE

During fiscal year 1980 there were 106,333 Intake Cases referred to Court Service Units. Intake Cases accounted for 73.7 percent of the 144,296 total services completed in fiscal 1980.

In examining regional totals, Region III (Northern) received the greatest number of Intake Referrals, accounting for 32,066 intakes or 30.2 percent of all Intake Referrals for fiscal 1980. Region V (Southeast) was second in Intake Referrals, accounting for 30,286 or 28.5 percent of all such referrals. Region I (Western) was third in Intake Referrals with 16,916, while Region II (Central) had the fewest referrals, accounting for only 13,276 intakes or 12.5 percent of the total intake workload.

Social History Reports accounted for 60.1 percent of all reports completed by Court Service Units in fiscal 1980. There were 12,113 Social History Reports completed in this fiscal year.

In examining regional totals, Region V (Southeast) completed the largest number of Social History Reports, accounting for 3,964 or 32.7 percent of all Social History Report completions. Region III (Northern) was second in completions, accounting for 2,966 Social History Report completions or 24.5 percent of all Social History Reports. Region II (Central) had the fewest completions of Social History Reports, with 1,367 reports.

#### **ADDENDUM REPORTS**

Addendum Reports are short reports sent to the court concerning Social History updates, or any other short report or progress report made for the court's use.

In fiscal 1980 there were 4,822 Addendum Reports submitted to the courts. The above figure represents 23.9 percent of all reports completed by the Court Service Units during the fiscal year.

There were 1,455 Foster Care Reports submitted to the courts in fiscal 1980. The above figure represents only 7.2 percent of all reports completed by the Court Service Units during the fiscal year.

In the regional analysis, Region V (Southeast) had the largest number of Foster Care Reports submitted to the courts, accounting for 473 reports or 32.5 percent of all Foster Care Reports completed during the fiscal year. Region III (Northern) was second in reporting with 396 Foster Care Reports.