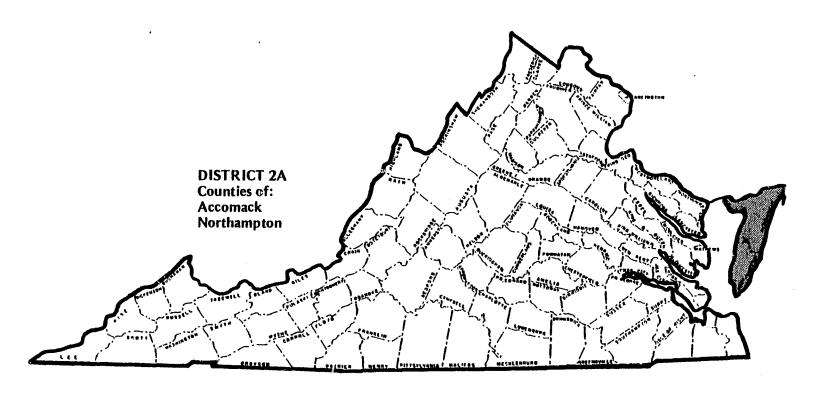

## CONTENTS

| PROBATION/PAROLE DISTRICTS                                                                                                                         |
|----------------------------------------------------------------------------------------------------------------------------------------------------|
| Narrative Analysis of Adults Under Supervision of the Division of Community and Prevention Services77                                              |
| Map of Adult Probation and Parole Districts by Region 78                                                                                           |
| Regional Summary                                                                                                                                   |
| Chart 3 — Cases Received and Removed from the Supervision of Probation and Parole Offices                                                          |
| During Fiscal Year 198080                                                                                                                          |
| Chart 4 — Regional Summary of Adults Remaining Under Supervision — Division of Community and Prevention Services, Fiscal Year Ending June 30, 1980 |
| Probation/Parole/Pardon Workload for Fiscal Year 1980                                                                                              |
| Statistical Tables Region I—Western                                                                                                                |
|                                                                                                                                                    |

## Index of Localities

|              | Juvenile<br>Court Service<br>Worklood Date | Adult<br>Probation/Parole<br>Workload Data* |                | Juvenile<br>Court Service<br>Workload Data | Adult<br>Probation/Parole<br>Workload Data* |
|--------------|--------------------------------------------|---------------------------------------------|----------------|--------------------------------------------|---------------------------------------------|
| COUNTY       | PAGE                                       | PAGE                                        | COUNTY         | PAGE                                       | PAGE                                        |
| ACCOMACK     | 62                                         | 115                                         | GILES          | 20                                         | 85                                          |
| ALBEMARLE    | 26                                         | 90                                          | GLOUCESTER     | 40                                         | 108                                         |
| ALLEGHANY    | 14                                         | 83                                          | GOOCHLAND      | 26                                         | 90                                          |
| AMELIA       | 50                                         | 109                                         | GRAYSON        | 16                                         | 85                                          |
| AMHERST      | 32                                         | 91                                          | GREENE         | 26                                         | 96                                          |
| APPOMATTOX   | 24                                         | 95                                          | GREENSVILLE    | 70                                         | 121                                         |
| ARLINGTON    | 37                                         | 98                                          | HALIFAX        | 24                                         | 89                                          |
| ÁUGÚSTA      | 14                                         | 83                                          | HANOVER        | 34                                         | 100                                         |
| BATH         | 14                                         | 83                                          | HENRICO        | <b>57</b>                                  | 111                                         |
| BEDFORD      | 32                                         | 93                                          | HENRY          | 28                                         | 94                                          |
| BLAND        | 20                                         | 85                                          | HIGHLAND       | 14                                         | 83                                          |
| BOTETOURT    | 14                                         | 84                                          | ISLE OF WIGHT  | . 68                                       | 116                                         |
| BRUNSWICK    | 70                                         | 121                                         | JAMES CITY     | 46                                         | 112                                         |
| BUCHANAN     | 20                                         | 87                                          | KING GEORGE    | 34                                         | 100                                         |
| BUCKINGHAM   | 24                                         | 95                                          | KING & QUEEN   | 48                                         | 108                                         |
| CAMPBELL     | 32                                         | 91                                          | KING WİLLIAM   | 48                                         | 108                                         |
| CAROLINE     | 34                                         | 100                                         | LANCASTER      | 34                                         | 103                                         |
| CARROLL      | 16                                         | <b>8</b> 5                                  | LEE            | 22                                         | 87                                          |
| CHARLES CITY | 48                                         | 112                                         | LOUDOUN        | 42                                         | 101                                         |
| CHARLOTTE    | 24                                         | 95                                          | LOUISA         | 26                                         | 90                                          |
| CHESTERFIELD | 52                                         | <del>1</del> 10                             | LUNENBURG      | 24                                         | 89                                          |
| CLÁRKE       | 44                                         | 99                                          | MADISON        | 26                                         | 96                                          |
| CRAIG        | 14                                         | 84                                          | MATHEWS        | 48                                         | 108                                         |
| CULPEPER     | 26                                         | 96                                          | MECKLENBURG    | 24                                         | 89                                          |
| CUMBERLAND   | 24                                         | <b>9</b> 5                                  | MIDDLESEX      | 48                                         | 108                                         |
| DICKENSON    | <b>ź0</b>                                  | 87                                          | MONTGOMERY     | 16                                         | 88.                                         |
| DINWIDDIE    | 50                                         | 109                                         | NANSEMOND      |                                            | 116                                         |
| ESSEX        | 34                                         | 103                                         | NELSON         | 31                                         | 91                                          |
| FAIRFÁX      | 40                                         | 102                                         | NEW KENT       | 48                                         | 112                                         |
| FÄUQUIER     | 42                                         | 101                                         | NORTHAMPTON    | 62                                         | 115                                         |
| FLOYD        | 16                                         | 88                                          | NORTHUMBERLAND | 34                                         | 103                                         |
| FLUVANNA     | 28                                         | 90                                          | NOTTOWAY       | 50                                         | 109                                         |
| FRANKLIN     | 30                                         | 97                                          | ORANGE         | 26                                         | 96                                          |
| FREDERICK    | 44                                         | 99                                          | PAGE           | 44                                         | 106                                         |
|              |                                            |                                             |                |                                            |                                             |