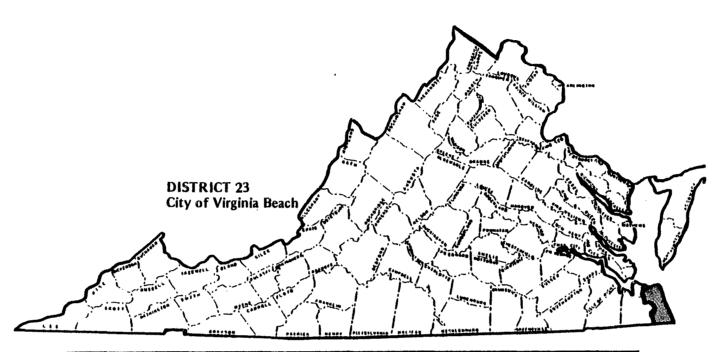

DER SUPERVISION<br>ON JUNE 30, 1980 | 246                 | 21                 | 118           |
| INVESTIGATIONS COMPLETED DURING FISCAL YEAR           |                     | 1,                 |               |
| Local Court Pre and Post Sentence Reports             | 166                 | }                  |               |
| Other Pre and Post Sentence Reports                   | 17                  |                    |               |
| Field Reports                                         | 34                  |                    |               |
| Miscellaneous Reports                                 | 542                 |                    |               |
| TOTAL                                                 | 759                 |                    |               |



|                                                       | PROBATION CASELOADS |                    | PAROLE/PARDON |
|-------------------------------------------------------|---------------------|--------------------|---------------|
|                                                       | Circuit<br>Courts   | District<br>Courts | CASELOADS     |
| UNDER SUPERVISION JULY 1, 1979                        | 225                 | 58                 | 68            |
| TOTAL RECEIVED FOR SUPERVISION<br>DURING FISCAL YEAR  | 166                 | 19                 | 80            |
| TOTAL UNDER SUPERVISION<br>DURING FISCAL YEAR         | 391                 | 77                 | 148           |
| TOTAL REMOVED FROM SUPERVISION<br>DURING FISCAL YEAR  | 153                 | 66