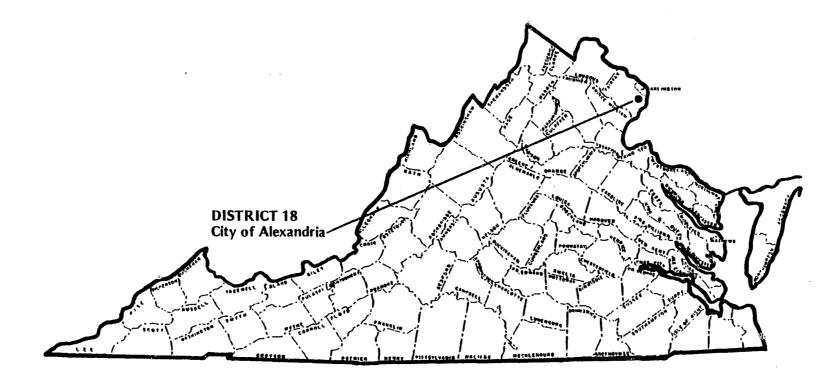

  (c) In District 19 there are 2 locally operated Court Service Units, each having the following number of authorized Juvenile Courselors: Fairfax County 47; and Falls Church 1.
- (d) In District 20 there are 2 Court Service Units; one is locally operated (Loudoun 4 Counselors) and the other (Warrenton 2 Counselors) is state operated.