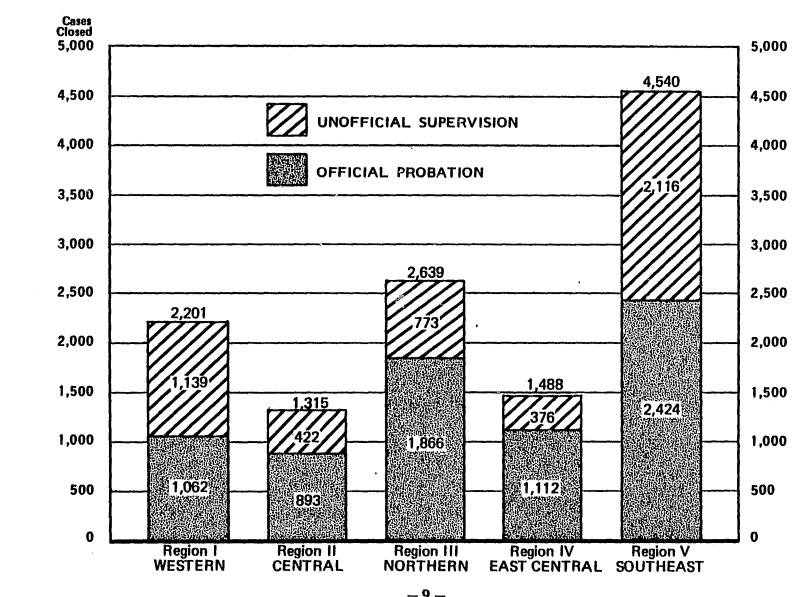

In examining regional totals, Region V (Southeast) accounted for the largest number of completions, with 4,540 Juvenile Probation/Supervision cases and 591 Adult Probation/Supervision cases. Southeast's Juvenile and Adult completions combined represented 38.9 percent of all Probation/Supervision cases completed in fiscal 1980. Southeast also accounted for the largest number of cases carried over, with 2,223 Juvenile and 151 Adult Probation/Supervision cases. Region III (Northern) had the second largest number of cases completed with 2,639 Juvenile and 138 Adult Probation/Supervision cases completed and 2,075 Juvenile and 55 Adult Probation/Supervision cases carried over to fiscal 1981.