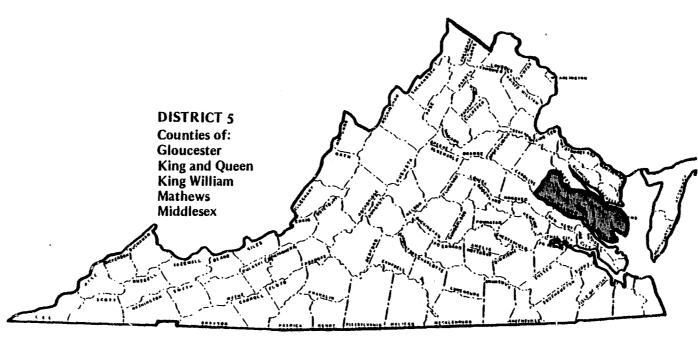

-16-

|                             | Cases Under Supervision<br>June 30, 1980 | Cases Completed<br>During Fiscal Year | Intakes Completed<br>3,428 |
|-----------------------------|------------------------------------------|---------------------------------------|----------------------------|
| Juveniles Under Supervision |                                          |                                       |                            |
| Official Probation          | 145                                      | 175                                   | Reports Completed During   |
| Unofficial Supervision      | 50                                       | 500                                   | Fiscal Year:               |
| Aftercare in Direct Care    | 12                                       | 5                                     | Social History 415         |
| Aftercare in Community      | 10                                       | 15                                    |                            |
| Adults Under Supervision    |                                          |                                       | Transfer 23                |
| Official Probation          | 1                                        | 3                                     | Addendums 44               |
| Unofficial Supervision      | 0                                        | 1                                     |                            |
| Family Counseling           | 7                                        | 15                                    | Foster Care 1              |
| TOTAL                       | 225                                      | 714                                   | Total Reports 483          |

CHART 3
Cases Received and Removed from

the Supervision of Probation and Parole Offices

During Fiscal Year 1980

New Cases from Virginia Courts

From Virginia Institutions

Restored to Supervision

Transferred from Other States