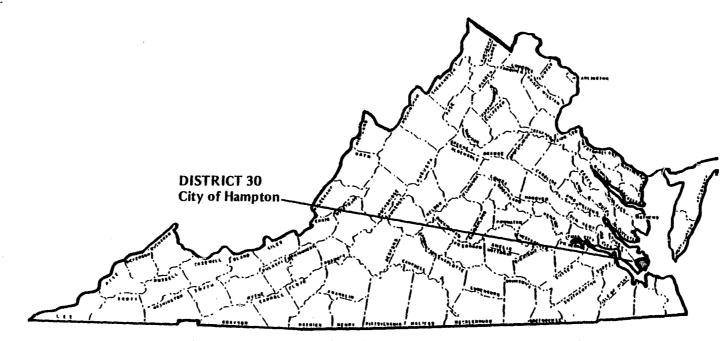

ON<br>ON JUNE 30, 1980 | 238                 | 11                 | 68            |
| INVESTIGATIONS COMPLETED DURING FISCAL YEAR           |                     |                    |               |
| Local Court Pre and Post Sentence Reports             | 21                  | j                  |               |
| Other Pre and Post Sentence Reports                   | 14                  | 1                  |               |
| Field Reports                                         | 21                  |                    | •             |
| Miscellaneous Reports                                 | 128                 |                    |               |
| TOTAL                                                 | 184                 | 1                  |               |

**-118** --



|                                                       | PROBATION<br>Circuit<br>Courts | CASELOADS  District Courts | PAROLE/PARDON<br>CASELOADS |
|-------------------------------------------------------|--------------------------------|----------------------------|----------------------------|
| UNDER SUPERVISION JULY 1, 1979                        | 128                            | 3                          | 62                         |
| TOTAL RECEIVED FOR SUPERVISION DURING FISCAL YEAR     | 122                            | 2                          | 118                        |
| TOTAL UNDER SUPERVISION<br>DURING FISCAL YEAR         | 250                            | 5                          | 180                        |
| TOTAL REMOVED FROM SUPERVISION DURING FISCAL YEAR