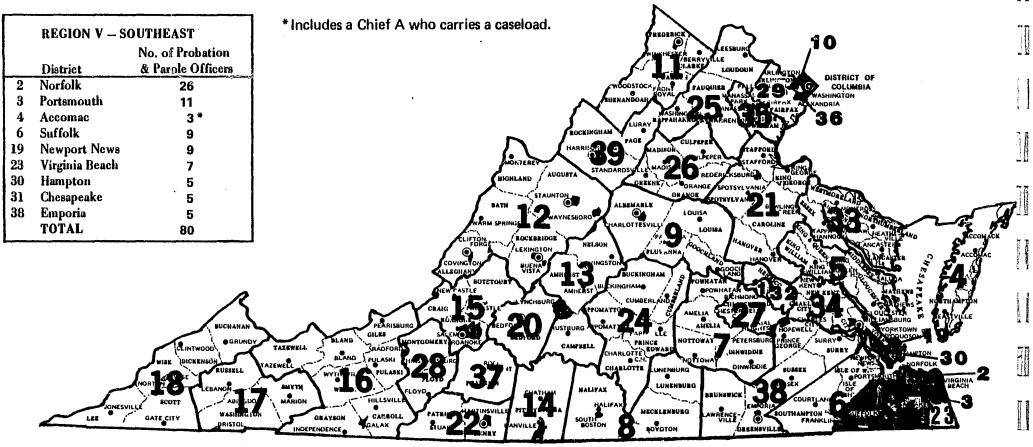

## CONTENTS

| PROBATION/PAROLE DISTRICTS                                                                                                                         |
|----------------------------------------------------------------------------------------------------------------------------------------------------|
| Narrative Analysis of Adults Under Supervision of the Division of Community and Prevention Services77                                              |
| Map of Adult Probation and Parole Districts by Region 78                                                                                           |
| Regional Summary                                                                                                                                   |
| Chart 3 — Cases Received and Removed from the Supervision of Probation and Parole Offices                                                          |
| During Fiscal Year 198080                                                                                                                          |
| Chart 4 — Regional Summary of Adults Remaining Under Supervision — Division of Community and Prevention Services, Fiscal Year Ending June 30, 1980 |
| Probation/Parole/Pardon Workload for Fiscal Year 1980                                                                                              |
| Statistical Tables Region I—Western                                                                                                                |
|                                                                                                                                                    |

#### INTAKE

During fiscal year 1980 there were 106,333 Intake Cases referred to Court Service Units. Intake Cases accounted for 73.7 percent of the 144,296 total services completed in fiscal 1980.

In examining regional totals, Region III (Northern) received the greatest number of Intake Referrals, accounting for 32,066 intakes or 30.2 percent of all Intake Referrals for fiscal 1980. Region V (Southeast) was second in Intake Referrals, accounting for 30,286 or 28.5 percent of all such referrals. Region I (Western) was third in Intake Referrals with 16,916, while Region II (Central) had the fewest referrals, accounting for only 13,276 intakes or 12.5 percent of the total intake workload.

In examining regional totals, Region V (Southeast) completed the most Transfer Reports in fiscal 1980, accounting for 617 reports or 35.2 percent of all such reports. Region IV (East Central) had the second largest number of Transfer Report completions with 535 or 30.5 percent of all such reports. Region I (Western) had the fewest number of Transfer Reports with only 160 or 9.1 percent of the total Transfer Reports completed.

Social History Reports accounted for 60.1 percent of all reports completed by Court Service Units in fiscal 1980. There were 12,113 Social History Reports completed in this fiscal year.

In examining regional totals, Region V (Southeast) completed the largest number of Social History Reports, accounting for 3,964 or 32.7 percent of all Social History Report completions. Region III (Northern) was second in completions, accounting for 2,966 Social History Report completions or 24.5 percent of all Social History Reports. Region II (Central) had the fewest completions of Social History Reports, with 1,367 reports.

In examining regional totals, Region V (Southeast) completed the largest number of Addendum Reports in fiscal 1980, accounting for 1,662 reports. Region IV (East Central) was second in reporting, with 1,256 Addendum Reports.

There were 1,455 Foster Care Reports submitted to the courts in fiscal 1980. The above figure represents only 7.2 percent of all reports completed by the Court Service Units during the fiscal year.

In the regional analysis, Region V (Southeast) had the largest number of Foster Care Reports submitted to the courts, accounting for 473 reports or 32.5 percent of all Foster Care Reports completed during the fiscal year. Region III (Northern) was second in reporting with 396 Foster Care Reports.

In examining regional totals, Region V (Southeast) accounted for the largest number of completions, with 4,540 Juvenile Probation/Supervision cases and 591 Adult Probation/Supervision cases. Southeast's Juvenile and Adult completions combined represented 38.9 percent of all Probation/Supervision cases completed in fiscal 1980. Southeast also accounted for the largest number of cases carried over, with 2,223 Juvenile and 151 Adult Probation/Supervision cases. Region III (Northern) had the second largest number of cases completed with 2,639 Juvenile and 138 Adult Probation/Supervision cases completed and 2,075 Juvenile and 55 Adult Probation/Supervision cases carried over to fiscal 1981.