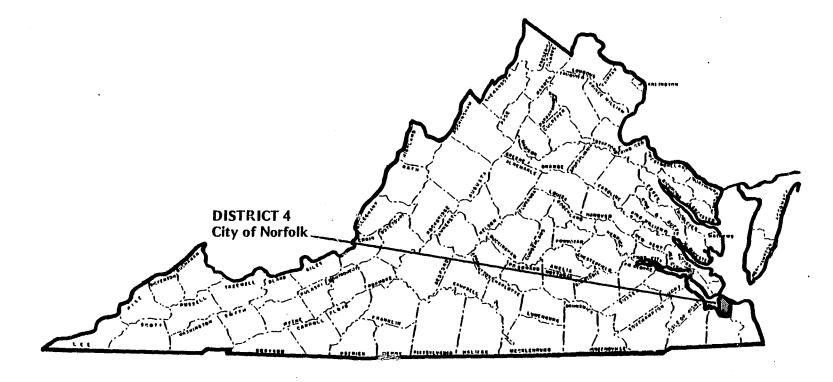

## CONTENTS

| PROBATION/PAROLE DISTRICTS                                                                                                                         |
|----------------------------------------------------------------------------------------------------------------------------------------------------|
| Narrative Analysis of Adults Under Supervision of the Division of Community and Prevention Services77                                              |
| Map of Adult Probation and Parole Districts by Region 78                                                                                           |
| Regional Summary                                                                                                                                   |
| Chart 3 — Cases Received and Removed from the Supervision of Probation and Parole Offices                                                          |
| During Fiscal Year 198080                                                                                                                          |
| Chart 4 — Regional Summary of Adults Remaining Under Supervision — Division of Community and Prevention Services, Fiscal Year Ending June 30, 1980 |
| Probation/Parole/Pardon Workload for Fiscal Year 1980                                                                                              |
| Statistical Tables Region I—Western                                                                                                                |
|                                                                                                                                                    |

## Index of Localities

|              | Juvenile<br>Court Service<br>Worklood Date | Adult<br>Probation/Parole<br>Workload Data* |                | Juvenile<br>Court Service<br>Workload Data | Adult<br>Probation/Parole<br>Workload Data* |
|--------------|--------------------------------------------|---------------------------------------------|----------------|--------------------------------------------|---------------------------------------------|
| COUNTY       | PAGE                                       | PAGE                                        | COUNTY         | PAGE                                       | PAGE                                        |
| ACCOMACK     | 62                                         | 115                                         | GILES          | 20                                         | 85                                          |
| ALBEMARLE    | 26                                         | 90                                          | GLOUCESTER     | 40                                         | 108                                         |
| ALLEGHANY    | 14                                         | 83                                          | GOOCHLAND      | 26                                         | 90                                          |
| AMELIA       | 50                                         | 109                                         | GRAYSON        | 16                                         | 85                                          |
| AMHERST      | 32                                         | 91                                          | GREENE         | 26                                         | 96                                          |
| APPOMATTOX   | 24                                         | 95                                          | GREENSVILLE    | 70                                         | 121                                         |
| ARLINGTON    | 37                                         | 98                                          | HALIFAX        | 24                                         | 89                                          |
| ÁUGÚSTA      | 14                                         | 83                                          | HANOVER        | 34                                         | 100                                         |
| BATH         | 14                                         | 83                                          | HENRICO        | <b>57</b>                                  | 111                                         |
| BEDFORD      | 32                                         | 93                                          | HENRY          | 28                                         | 94                                          |
| BLAND        | 20                                         | 85                                          | HIGHLAND       | 14                                         | 83                                          |
| BOTETOURT    | 14                                         | 84                                          | ISLE OF WIGHT  | . 68                                       | 116                                         |
| BRUNSWICK    | 70                                         | 121                                         | JAMES CITY     | 46                                         | 112                                         |
| BUCHANAN     | 20                                         | 87                                          | KING GEORGE    | 34                                         | 100                                         |
| BUCKINGHAM   | 24                                         | 95                                          | KING & QUEEN   | 48                                         | 108                                         |
| CAMPBELL     | 32                                         | 91                                          | KING WİLLIAM   | 48                                         | 108                                         |
| CAROLINE     | 34                                         | 100                                         | LANCASTER      | 34                                         | 103                                         |
| CARROLL      | 16                                         | <b>8</b> 5                                  | LEE            | 22                                         | 87                                          |
| CHARLES CITY | 48                                         | 112                                         | LOUDOUN        | 42                                         | 101                                         |
| CHARLOTTE    | 24                                         | 95                                          | LOUISA         | 26                                         | 90                                          |
| CHESTERFIELD | 52                                         | <del>1</del> 10                             | LUNENBURG      | 24                                         | 89                                          |
| CLÁRKE       | 44                                         | 99                                          | MADISON        | 26                                         | 96                                          |
| CRAIG        | 14                                         | 84                                          | MATHEWS        | 48                                         | 108                                         |
| CULPEPER     | 26                                         | 96                                          | MECKLENBURG    | 24                                         | 89                                          |
| CUMBERLAND   | 24                                         | <b>9</b> 5                                  | MIDDLESEX      | 48                                         | 108                                         |
| DICKENSON    | <b>ź0</b>                                  | 87                                          | MONTGOMERY     | 16                                         | 88.                                         |
| DINWIDDIE    | 50                                         | 109                                         | NANSEMOND      |                                            | 116                                         |
| ESSEX        | 34                                         | 103                                         | NELSON         | 31                                         | 91                                          |
| FAIRFÁX      | 40                                         | 102                                         | NEW KENT       | 48                                         | 112                                         |
| FÄUQUIER     | 42                                         | 101                                         | NORTHAMPTON    | 62                                         | 115                                         |
| FLOYD        | 16                                         | 88                                          | NORTHUMBERLAND | 34                                         | 103                                         |
| FLUVANNA     | 28                                         | 90                                          | NOTTOWAY       | 50                                         | 109                                         |
| FRANKLIN     | 30                                         | 97                                          | ORANGE         | 26                                         | 96                                          |
| FREDERICK    | 44                                         | 99                                          | PAGE           | 44                                         | 106                                         |
|              |                                            |                                             |                |                                            |                                             |