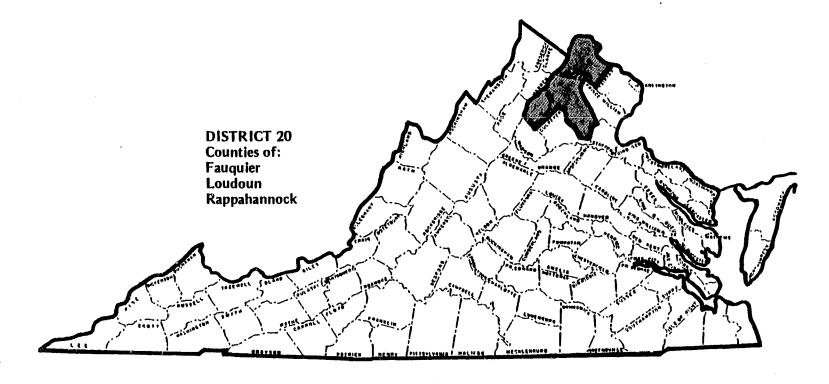

  (c) In District 19 there are 2 locally operated Court Service Units, each having the following number of authorized Juvenile Courselors: Fairfax County 47; and Falls Church 1.
- (d) In District 20 there are 2 Court Service Units; one is locally operated (Loudoun 4 Counselors) and the other (Warrenton 2 Counselors) is state operated.