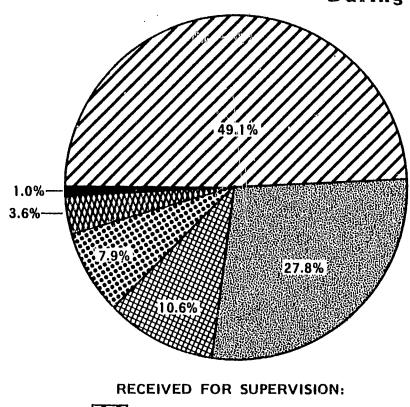

#### PROBATION/SUPERVISION CASES

Juvenile Probation/Supervision comprised 12,183 cases or 92.4 percent of all Probation/Supervision cases completed in fiscal 1980. Adult Probation/Supervision accounted for the remaining 1,006 cases completed or 7.6 percent of all Probation/Supervision cases completed. The combined totals of Juvenile and Adult Probation/Supervision cases completed comprised 13,189 or 9.1 percent of the total workload of 144,296 cases, intakes and reports completed in fiscal year 1980.

Official Juvenile Probation cases completed in fiscal 1980 accounted for 7,357 cases or 60.4 percent of all juvenile cases, while the remaining 4,826 juvenile cases completed had been under Unofficial Supervision. Official Adult Probation cases completed accounted for 595 cases or 59.1 percent of the total Adult Probation cases completed, while Unofficial Adult Supervision accounted for 411 cases or 40.9 percent of all Adult Probation/Supervision cases completed. There were 5,971 Official and 1,221 Unofficial Juvenile cases carried over to fiscal 1981 and only 184 Official and 74 Unofficial Adult cases carried over.

In examining regional totals, Region V (Southeast) accounted for the largest number of completions, with 4,540 Juvenile Probation/Supervision cases and 591 Adult Probation/Supervision cases. Southeast's Juvenile and Adult completions combined represented 38.9 percent of all Probation/Supervision cases completed in fiscal 1980. Southeast also accounted for the largest number of cases carried over, with 2,223 Juvenile and 151 Adult Probation/Supervision cases. Region III (Northern) had the second largest number of cases completed with 2,639 Juvenile and 138 Adult Probation/Supervision cases completed and 2,075 Juvenile and 55 Adult Probation/Supervision cases carried over to fiscal 1981.