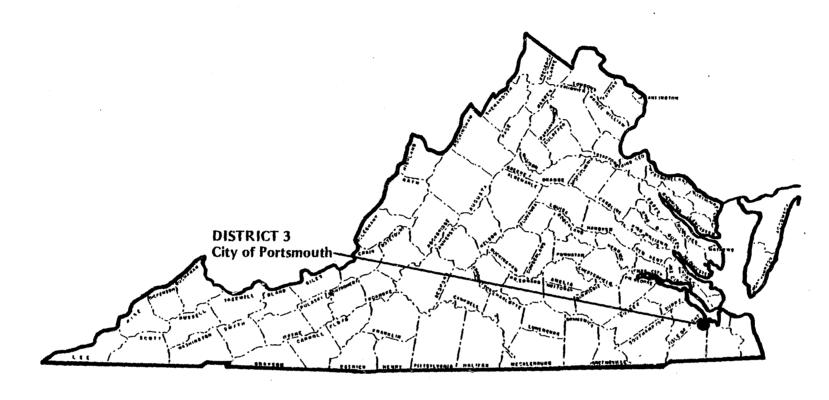

## CONTENTS

| PROBATION/PAROLE DISTRICTS                                                                                                                         |
|----------------------------------------------------------------------------------------------------------------------------------------------------|
| Narrative Analysis of Adults Under Supervision of the Division of Community and Prevention Services77                                              |
| Map of Adult Probation and Parole Districts by Region 78                                                                                           |
| Regional Summary                                                                                                                                   |
| Chart 3 — Cases Received and Removed from the Supervision of Probation and Parole Offices                                                          |
| During Fiscal Year 198080                                                                                                                          |
| Chart 4 — Regional Summary of Adults Remaining Under Supervision — Division of Community and Prevention Services, Fiscal Year Ending June 30, 1980 |
| Probation/Parole/Pardon Workload for Fiscal Year 1980                                                                                              |
| Statistical Tables Region I—Western                                                                                                                |
|                                                                                                                                                    |

## Index of Localities

|              | Juvenile<br>Court Service<br>Worklood Date | Adult<br>Probation/Parole<br>Workload Data* |                | Juvenile<br>Court Service<br>Workload Data | Adult<br>Probation/Parole<br>Workload Data* |
|--------------|--------------------------------------------|---------------------------------------------|----------------|--------------------------------------------|---------------------------------------------|
| COUNTY       | PAGE                                       | PAGE                                        | COUNTY         | PAGE                                       | PAGE                                        |
| ACCOMACK     | 62                                         | 115                                         | GILES          | 20                                         | 85                                          |
| ALBEMARLE    | 26                                         | 90                                          | GLOUCESTER     | 40                                         | 108                                         |
| ALLEGHANY    | 14                                         | 83                                          | GOOCHLAND      | 26                                         | 90                                          |
| AMELIA       | 50                                         | 109                                         | GRAYSON        | 16                                         | 85                                          |
| AMHERST      | 32                                         | 91                                          | GREENE         | 26                                         | 96                                          |
| APPOMATTOX   | 24                                         | 95                                          | GREENSVILLE    | 70                                         | 121                                         |
| ARLINGTON    | 37                                         | 98                                          | HALIFAX        | 24                                         | 89                                          |
| ÁUGÚSTA      | 14                                         | 83                                          | HANOVER        | 34                                         | 100                                         |
| BATH         | 14                                         | 83                                          | HENRICO        | <b>57</b>                                  | 111                                         |
| BEDFORD      | 32                                         | 93                                          | HENRY          | 28                                         | 94                                          |
| BLAND        | 20                                         | 85                                          | HIGHLAND       | 14                                         | 83                                          |
| BOTETOURT    | 14                                         | 84                                          | ISLE OF WIGHT  | . 68                                       | 116                                         |
| BRUNSWICK    | 70                                         | 121                                         | JAMES CITY     | 46                                         | 112                                         |
| BUCHANAN     | 20                                         | 87                                          | KING GEORGE    | 34                                         | 100                                         |
| BUCKINGHAM   | 24                                         | 95                                          | KING & QUEEN   | 48                                         | 108                                         |
| CAMPBELL     | 32                                         | 91                                          | KING WİLLIAM   | 48                                         | 108                                         |
| CAROLINE     | 34                                         | 100                                         | LANCASTER      | 34                                         | 103                                         |
| CARROLL      | 16                                         | <b>8</b> 5                                  | LEE            | 22                                         | 87                                          |
| CHARLES CITY | 48                                         | 112                                         | LOUDOUN        | 42                                         | 101                                         |
| CHARLOTTE    | 24                                         | 95                                          | LOUISA         | 26                                         | 90                                          |
| CHESTERFIELD | 52                                         | <del>1</del> 10                             | LUNENBURG      | 24                                         | 89                                          |
| CLÁRKE       | 44                                         | 99                                          | MADISON        | 26                                         | 96                                          |
| CRAIG        | 14                                         | 84                                          | MATHEWS        | 48                                         | 108                                         |
| CULPEPER     | 26                                         | 96                                          | MECKLENBURG    | 24                                         | 89                                          |
| CUMBERLAND   | 24                                         | <b>9</b> 5                                  | MIDDLESEX      | 48                                         | 108                                         |
| DICKENSON    | <b>ź0</b>                                  | 87                                          | MONTGOMERY     | 16                                         | 88.                                         |
| DINWIDDIE    | 50                                         | 109                                         | NANSEMOND      |                                            | 116                                         |
| ESSEX        | 34                                         | 103                                         | NELSON         | 31                                         | 91                                          |
| FAIRFÁX      | 40                                         | 102                                         | NEW KENT       | 48                                         | 112                                         |
| FÄUQUIER     | 42                                         | 101                                         | NORTHAMPTON    | 62                                         | 115                                         |
| FLOYD        | 16                                         | 88                                          | NORTHUMBERLAND | 34                                         | 103                                         |
| FLUVANNA     | 28                                         | 90                                          | NOTTOWAY       | 50                                         | 109                                         |
| FRANKLIN     | 30                                         | 97                                          | ORANGE         | 26                                         | 96                                          |
| FREDERICK    | 44                                         | 99                                          | PAGE           | 44                                         | 106                                         |
|              |                                            |                                             |                |                                            |                                             |