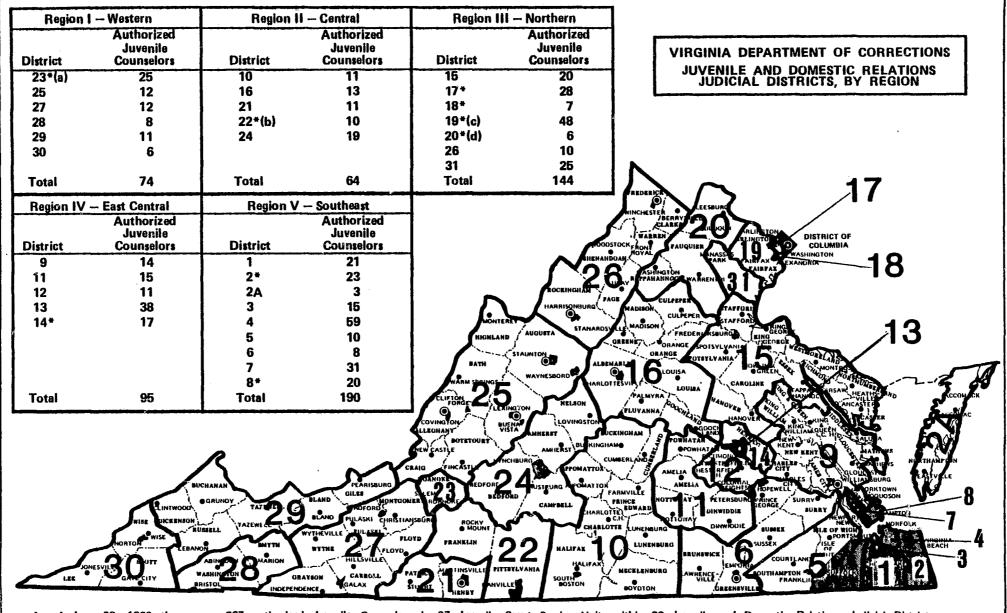

As of June 30, 1980 there were 567 authorized Juvenile Counselors in 37 Juvenile Court Service Units within 32 Juvenile and Domestic Relations Judicial Districts. Of the 37 Court Service Units, 25 are state operated and 12 are locally operated. The 12 locally operated Court Service Units are physically located within 9 of the districts.

#### \* Locally operated Court Service Units.

- (a) In District 23 there are 3 locally operated Court Service Units, each having the following number of authorized Juvenile Counselors: Rosnoke City 16; Rosnoke County 7; and Salem City 2.
- (b) In District 22 there are 2 Court Service Units; one is locally operated (Danwille 3 Courselors) and the other (Rocky Mount 7 Courselors) is state operated.

  (c) In District 19 there are 2 locally operated Court Service Units, each having the following number of authorized Juvenile Courselors: Fairfax County 47; and Falls Church 1.
- (d) In District 20 there are 2 Court Service Units; one is locally operated (Loudoun 4 Counselors) and the other (Warrenton 2 Counselors) is state operated.