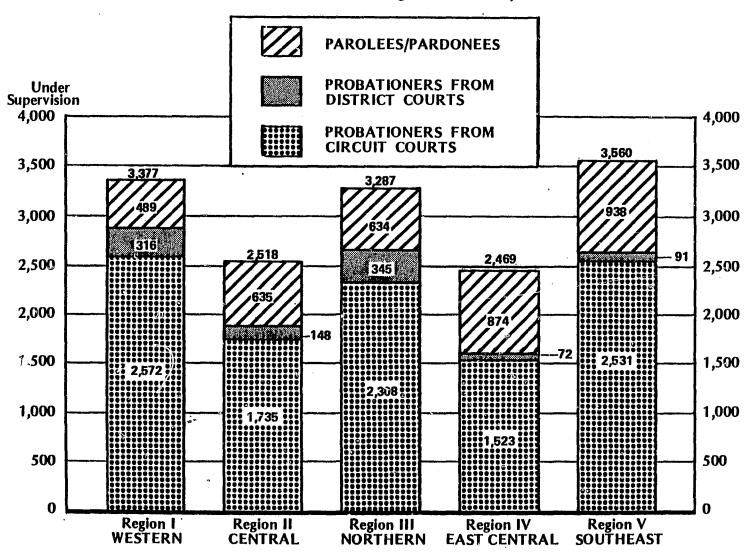

## CONTENTS

| PROBATION/PAROLE DISTRICTS                                                                                                                         |
|----------------------------------------------------------------------------------------------------------------------------------------------------|
| Narrative Analysis of Adults Under Supervision of the Division of Community and Prevention Services77                                              |
| Map of Adult Probation and Parole Districts by Region 78                                                                                           |
| Regional Summary                                                                                                                                   |
| Chart 3 — Cases Received and Removed from the Supervision of Probation and Parole Offices                                                          |
| During Fiscal Year 198080                                                                                                                          |
| Chart 4 — Regional Summary of Adults Remaining Under Supervision — Division of Community and Prevention Services, Fiscal Year Ending June 30, 1980 |
| Probation/Parole/Pardon Workload for Fiscal Year 1980                                                                                              |
| Statistical Tables Region I—Western                                                                                                                |
|                                                                                                                                                    |