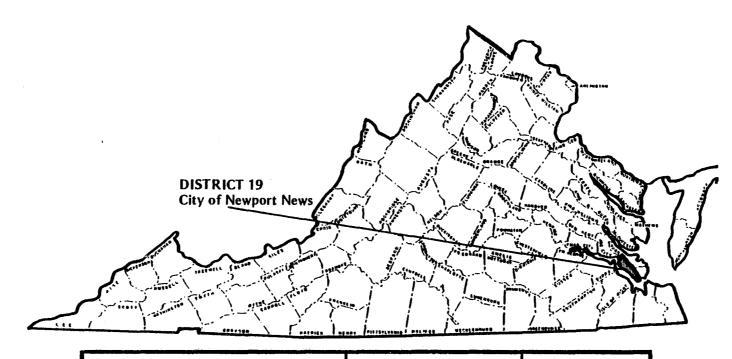

  (c) In District 19 there are 2 locally operated Court Service Units, each having the following number of authorized Juvenile Courselors: Fairfax County 47; and Falls Church 1.
- (d) In District 20 there are 2 Court Service Units; one is locally operated (Loudoun 4 Counselors) and the other (Warrenton 2 Counselors) is state operated.