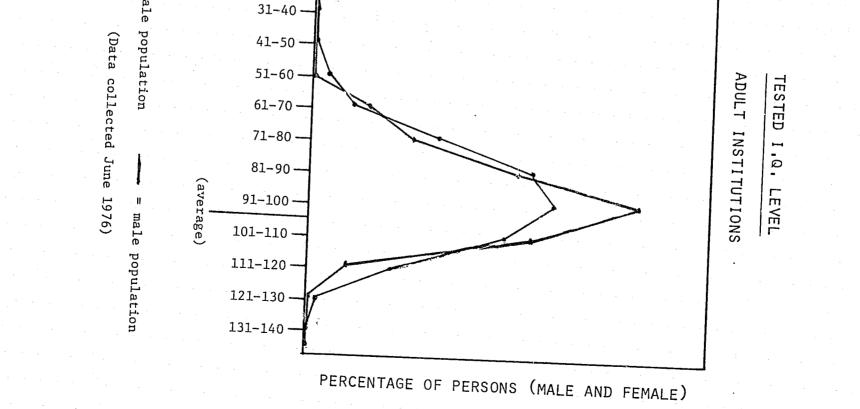

|                                                                                                                                                                                                                                     |                                                                                                                |



The Youth Services Division of the Department of Correction encompasses the areas of juvenile institutions, juvenile probation and aftercare, and foster and group homes. All of these are under the jurisdiction of the Assistant Commissioner for Youth Services.

During 1976-77 fiscal year, Youth Services operated six juvenile correctional facilities, in addition to two group homes. Following is a brief description of each facility. The Tennessee Reception and Guidance Center in Nashville, originally the Heiman Street School for Negro Girls, was founded in 1921. The facility was integrated in 1966 and served girls, ages 12-16, until 1971, when it became the juvenile reception center. At the present time, all youths committed to the Department of Correction are tested and evaluated at the He