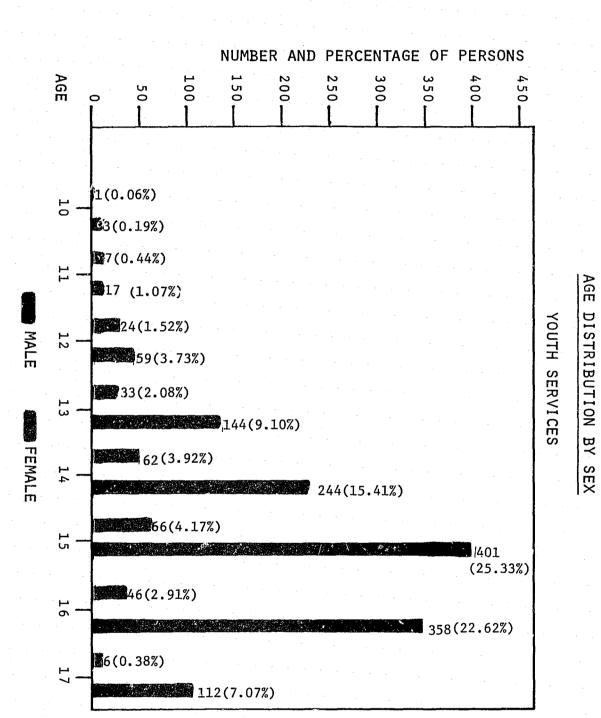

|                               |                                                       |                                          |  |                                          |

97



Ϊ.

2

NUMBER AND PERCENTAGE OF PERSONS

| AG     | E BREAKDOWN BY SE   | <u>EX</u>          |
|--------|---------------------|--------------------|
| Age    | Э                   |                    |
| 10     |                     |                    |
| 11     |                     |                    |
| 12     |                     |                    |
| 13     |                     | 1.                 |
| 14     |                     | 24                 |
| 15     |                     | 40                 |
| 16     |                     | 35                 |
| 17     |                     | 11                 |
| AGE    | BREAKDOWN BY OFF    | ENSE               |
| Age    | Against<br>Property | Against<br>Persons |
| 10     | 2 (00.13%)          | 0 (0)              |
|