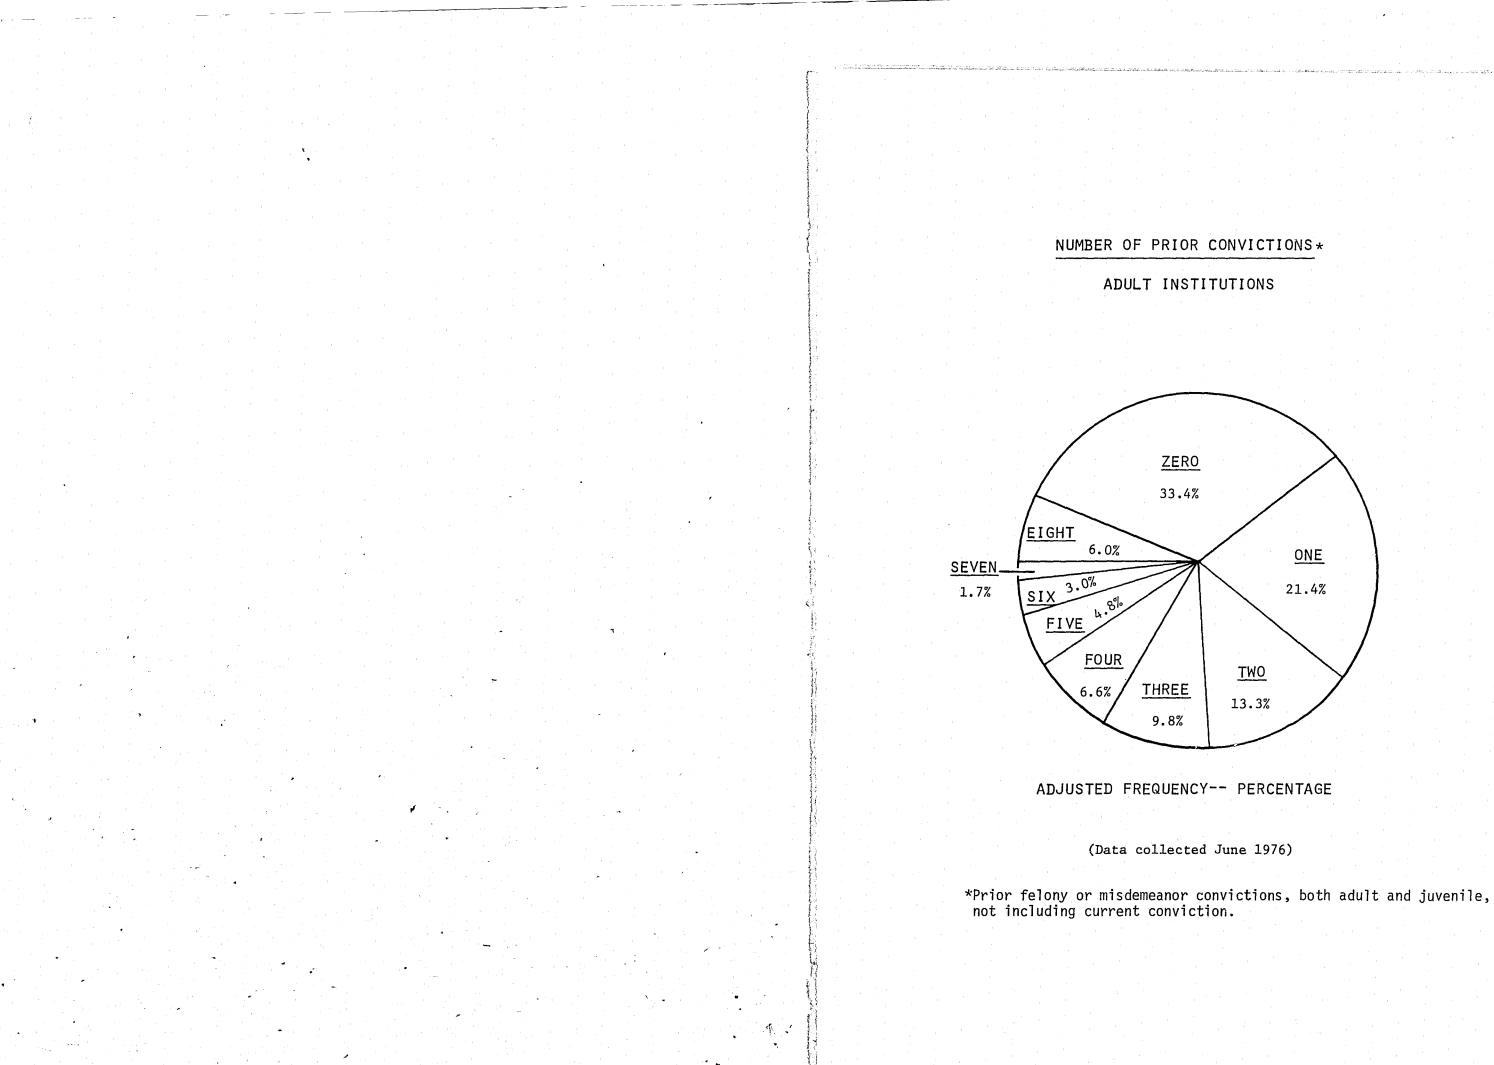

<br>Women                       |
|---------------------------------------|-------|----------------------------------|
| 17.7<br>_9<br><br>4.4<br><br>.9<br>_9 |       | 25.7<br>-<br>2.0<br>.7<br>1.3    |
|                                       |       | <br>                             |
| 26.5<br>16.8<br>7.1<br><br>2.7        |       | 10.5<br>7.9<br>5.9<br>9.2<br>8.6 |
| 1.8<br>.9<br>_<br>_<br>_              |       | 9.9<br>.7<br>-<br>-              |
| 3.5<br>.9<br>_<br>.9                  |       | -<br>-<br>3.3                    |
| 1.8<br>2.7                            |       | 2.0                              |
| 2.7<br>6.0                            |       | 6.6<br>8.1                       |
| ed June,                              | 1976) |                                  |





## ADULT INSTITUTIONS



(Data collected June 1976)

PERCENT ADJUSTED FREQUENCY: 76 0.2





1 :

0,9 8



| and a second s<br>Second second