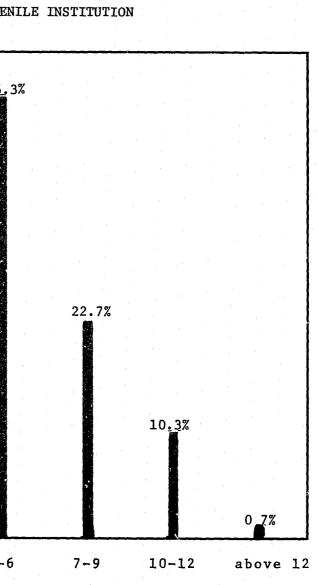

5%              |                 |           |               |            |
| Separated or dive                     | prced 44%        |                 |           | 0%            |            |
| l or more decease                     | ed 17%           |                 |           | GRADE LEVEL 1 | -3 4-6     |
| Other 4%                              |                  |                 |           |               | (Survey co |
|                                       |                  |                 |           |               | (Survey Ct |
| Source: SURVEY                        | PAKEN JUNE, 1976 |                 |           |               |            |
|                                       |                  |                 |           |               |            |





,



#### COMMUNITY SERVICES

## RAMON SANCHEZ-VINAS, ASSISTANT COMMISSIONER

Community Services involves all correctional efforts in the community to provide alternatives to incarceration. Its purpose is to place program responsibility at the local level by maintaining the offender in the community in the least restrictive manner possible. This must be accomplished without sacrificing public safety while providing a continuum of community correctional services that facilitates the matching of resources with offender needs so that the offender may return to a socially and economically productive life.

Services provided in the community include Probation and Parole Supervision, Work Release, Educational Release, Halfway Houses and Restitution. The newest of these services begun in FY-197