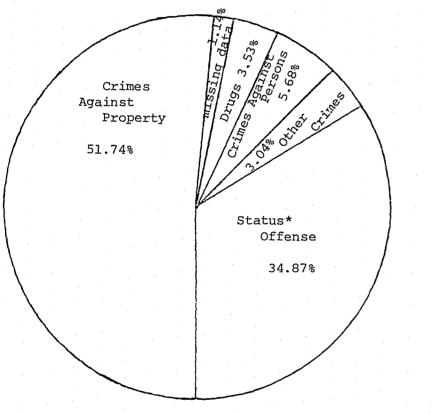

| 1       | ( .06%)            | 17        | (01.07%)             | 2     | (.13%)            | 2  | (0.13%)            | 0 | (0)            |
| Southeast Tennessee | 64        | ( 4.04%)             | 8       | (.50%)             | 51        | (03.22%)             | 8     | (,50%)            | 4  | (0.25%)            | 2 | (.13%)         |
| East Tennessee      | 141       | ( 8.91%)             | 12      | (.76%)             | 131       | (08.28%)             | 15    | (.95%)            | 8  | (0.51%)            | 6 | (.38%)         |
| First Tennessee     | 60<br>819 | ( 3.79%)<br>(51.74%) | 2<br>90 | ( .13%)<br>(5.68%) | 63<br>552 | (03.98%)<br>(34.87%) | _     | (.13%)<br>(3.53%) |    | (0.32%)<br>(3.04%) |   |                |

#### JUVENILE INSTITUTIONS

#### OFFENSE BREAKDOWN



| Offense                 | *<br>Students |
|-------------------------|---------------|
| Crimes Against Property | 819           |
| Crimes Against Person   | 90            |
| Status* Offense         | 552           |
| Drugs                   | 56            |
| Other Crimes            | 48            |
| Missing Data            | 18            |
| TOTAL                   | 1583          |

\*Considered a crime only if committed by a minor such as; runaway and unruly Source - Tennessee Reception and Guidance 76-77 Intake Summary

# Fiscal Year 1975-76 Collateral Visits

Interview w/clients

Social Histories

Home Visits

Court Visits

## Probation

Fiscal Year 1975-76

Number Commitments to the Departm

Fiscal Year 1975-76

Fiscal Year 1976-77

Home Visits

Collateral Visits

Court Vi