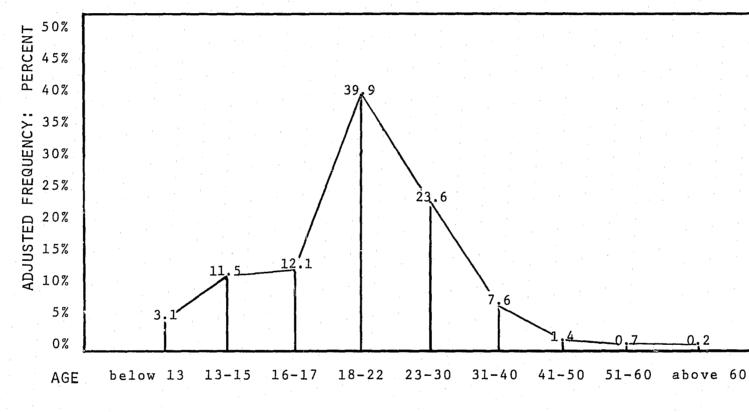

|
|---------------------------------------|-------|----------------------------------|
| 17.7<br>_9<br><br>4.4<br><br>.9<br>_9 |       | 25.7<br>-<br>2.0<br>.7<br>1.3    |
|                                       |       | <br>                             |
| 26.5<br>16.8<br>7.1<br><br>2.7        |       | 10.5<br>7.9<br>5.9<br>9.2<br>8.6 |
| 1.8<br>.9<br>_<br>_<br>_              |       | 9.9<br>.7<br>-<br>-              |
| 3.5<br>.9<br>_<br>.9                  |       | -<br>-<br>3.3                    |
| 1.8<br>2.7                            |       | 2.0                              |
| 2.7<br>6.0                            |       | 6.6<br>8.1                       |
| ed June,                              | 1976) |                                  |





## ADULT INSTITUTIONS



(Data collected June 1976)

PERCENT ADJUSTED FREQUENCY: 76 0.2





1 :

0,9 8



| and a second s<br>Second second