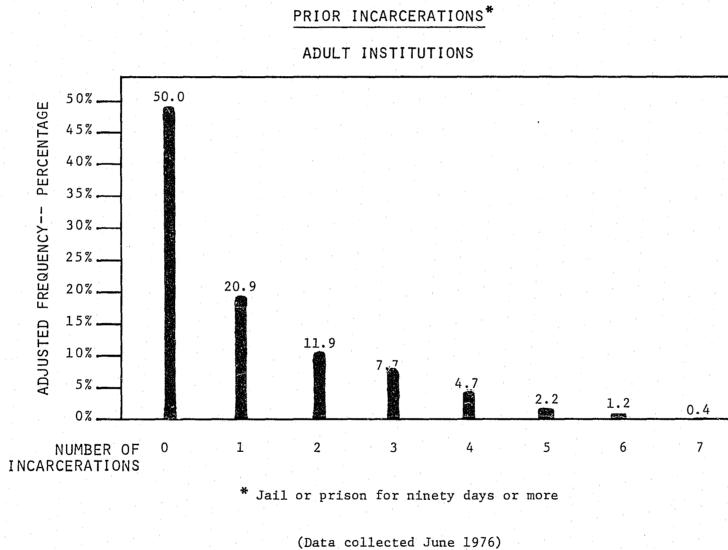

----------------------|
| 17.7<br>_9<br><br>4.4<br><br>.9<br>_9 |       | 25.7<br>-<br>2.0<br>.7<br>1.3    |
|                                       |       | <br>                             |
| 26.5<br>16.8<br>7.1<br><br>2.7        |       | 10.5<br>7.9<br>5.9<br>9.2<br>8.6 |
| 1.8<br>.9<br>_<br>_<br>_              |       | 9.9<br>.7<br>-<br>-              |
| 3.5<br>.9<br>_<br>.9                  |       | -<br>-<br>3.3                    |
| 1.8<br>2.7                            |       | 2.0                              |
| 2.7<br>6.0                            |       | 6.6<br>8.1                       |
| ed June,                              | 1976) |                                  |





## ADULT INSTITUTIONS



(Data collected June 1976)

PERCENT ADJUSTED FREQUENCY: 76 0.2





1 :

0,9 8



| and a second s<br>Second second