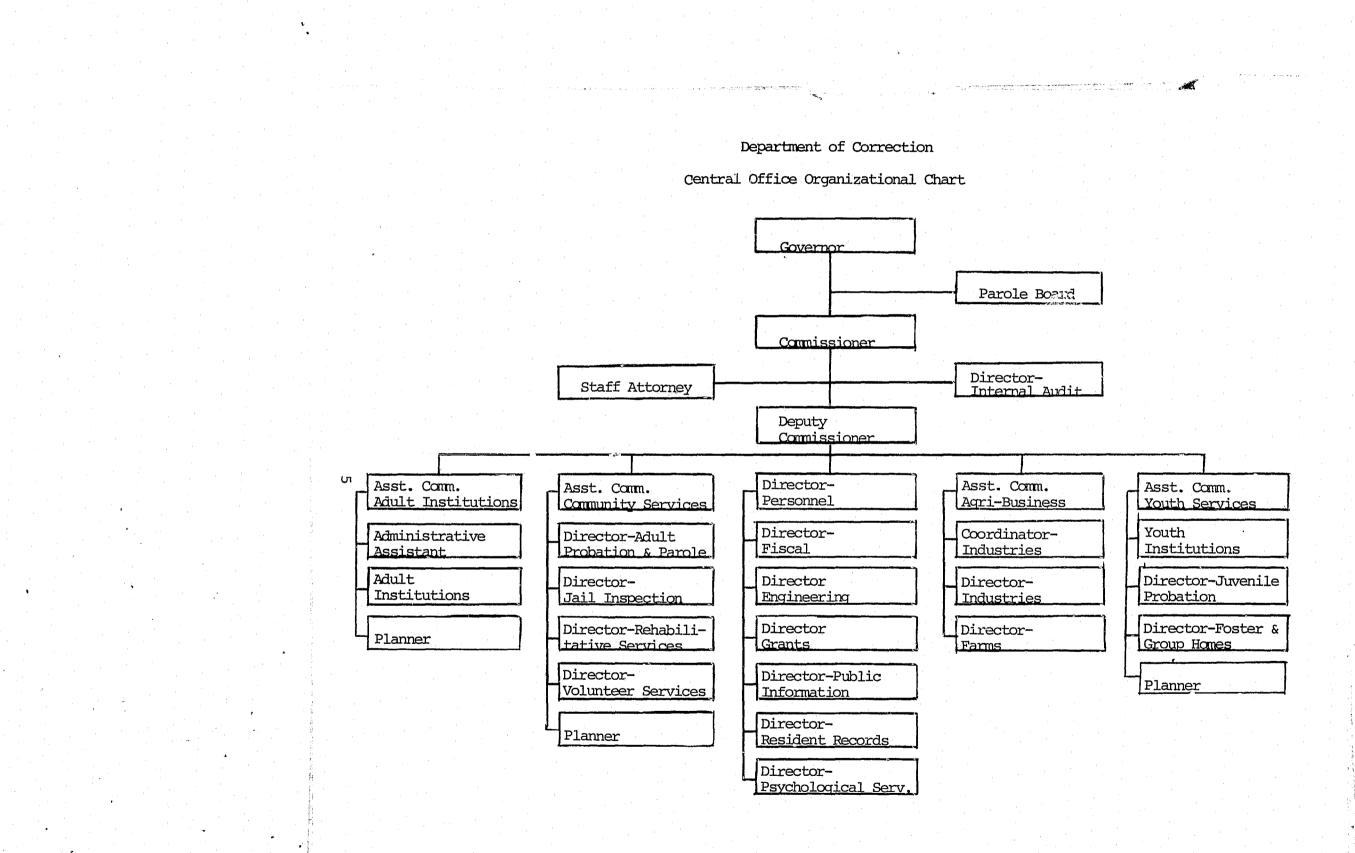

# ADMINISTRATIVE SERVICES

Administration of the Department of Correction has the purpose of unifying, coordinating, and directing the efforts of Correction in maintaining and treating the offender. To do this the department, in its central office functions, provides supervision of direct services through the offices of the assistant commissioners, as well as supervision of various support services necessary to the coordinating and unifying role mentioned above. Support services include Fiscal, Personnel, Legal, Internal Audit, Grants Management, Engineering, Resident Records, and Psychological Services. (See the Department Organizational Chart).