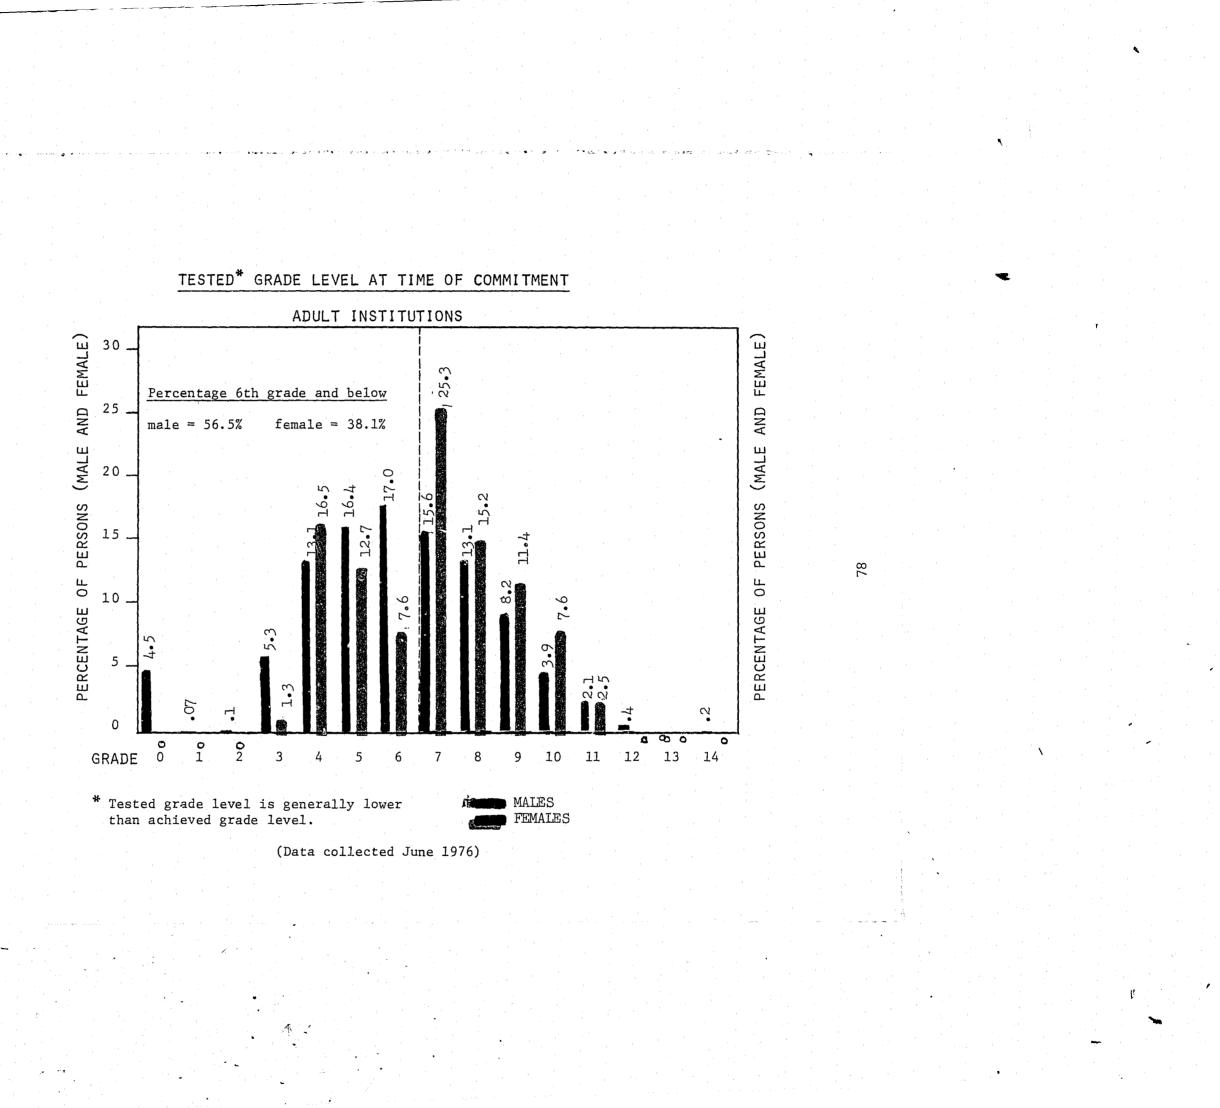

During the past fiscal year the adult male and female intake again experienced an increase over previous years. Total men received this year is 2,605, an increase of 330 or 14.51% over last year. The rate of increase rose 9 1/2% over the preceding year, dramatically underscoring the commitment rate across the state. The women again showed a greater percentage increase. Last fiscal year 138 were received compared with this year's figure of 190, an increase of 52 or 37.68%. This reflects a rate increase of 29.87% over last year. The racial division of incoming male residents was 43.5% black and

56.5% white. The average resident was 24 years old with a tested education level of approximately 6.3\* (as shown by the results of the California Achievement Test).

After initial classification at the Classification and Diagnostic Center, residents were assigned to the various adult facilities throughout the state. The initial classification process comprises a series of psychological tests, aptitude tests and individual counseling to determine which facility and program is best suited to adequately meet the offenders' needs. At the center, the ratio of treatment staff to offenders is 1.8 in order to provide the intensive diagnostic counseling required.