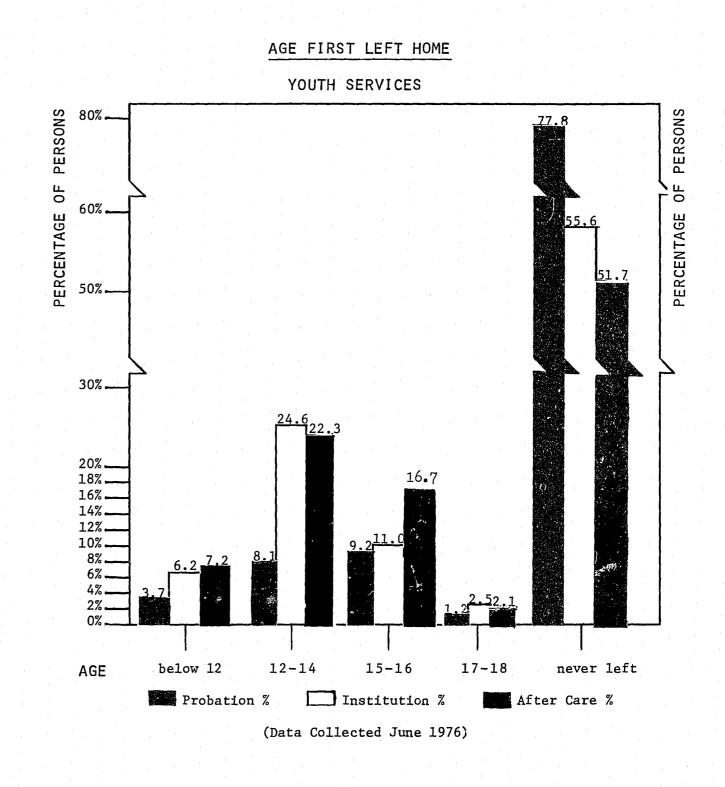

4 582,695.87 Surveys conducted in June, 1976 provide additional profile data pertaining to youths under the supervision of the Division of Youth Services.

These surveys encompassed 100% of those youths confined to Juvenile Institutions (including Group Homes) and 22% of those youths under Field Supervision (Probation and Aftercare).

### JUVENILE DATA

Number of Times Institutionalized (includes present incarceration)

|           | Probation % | Institutions % | Aftercare |
|-----------|-------------|----------------|-----------|
| 0         | 97.8        |                | 3.1       |
| 1         | 2.2         | 61.9           | 69.6      |
| 2         |             | 26.0           | 23.1      |
| 3 or more | -           | 12.1           | 4.2       |

Source: Survey taken June, 1976



# Juvenile Data

# Annual Family Income

-----

| · · · · · · · · · · · · · · · · · · · |                  |                 |           |               |            |
|---------------------------------------|------------------|-----------------|-----------|---------------|------------|
|                                       | Probation        | Institutions    | Aftercare |               | JUVEN      |
| \$6,000 or less<br>(including publ:   | ic               |                 |           | 50%           |            |
| Assistance)                           | 52.4%            | 66.2%           | 67.7%     |               | 46,3       |
| \$6,001 to \$15,00                    | 00 39.08         | 30.88           | 28.5%     | 45%           |            |
| Over \$15,000