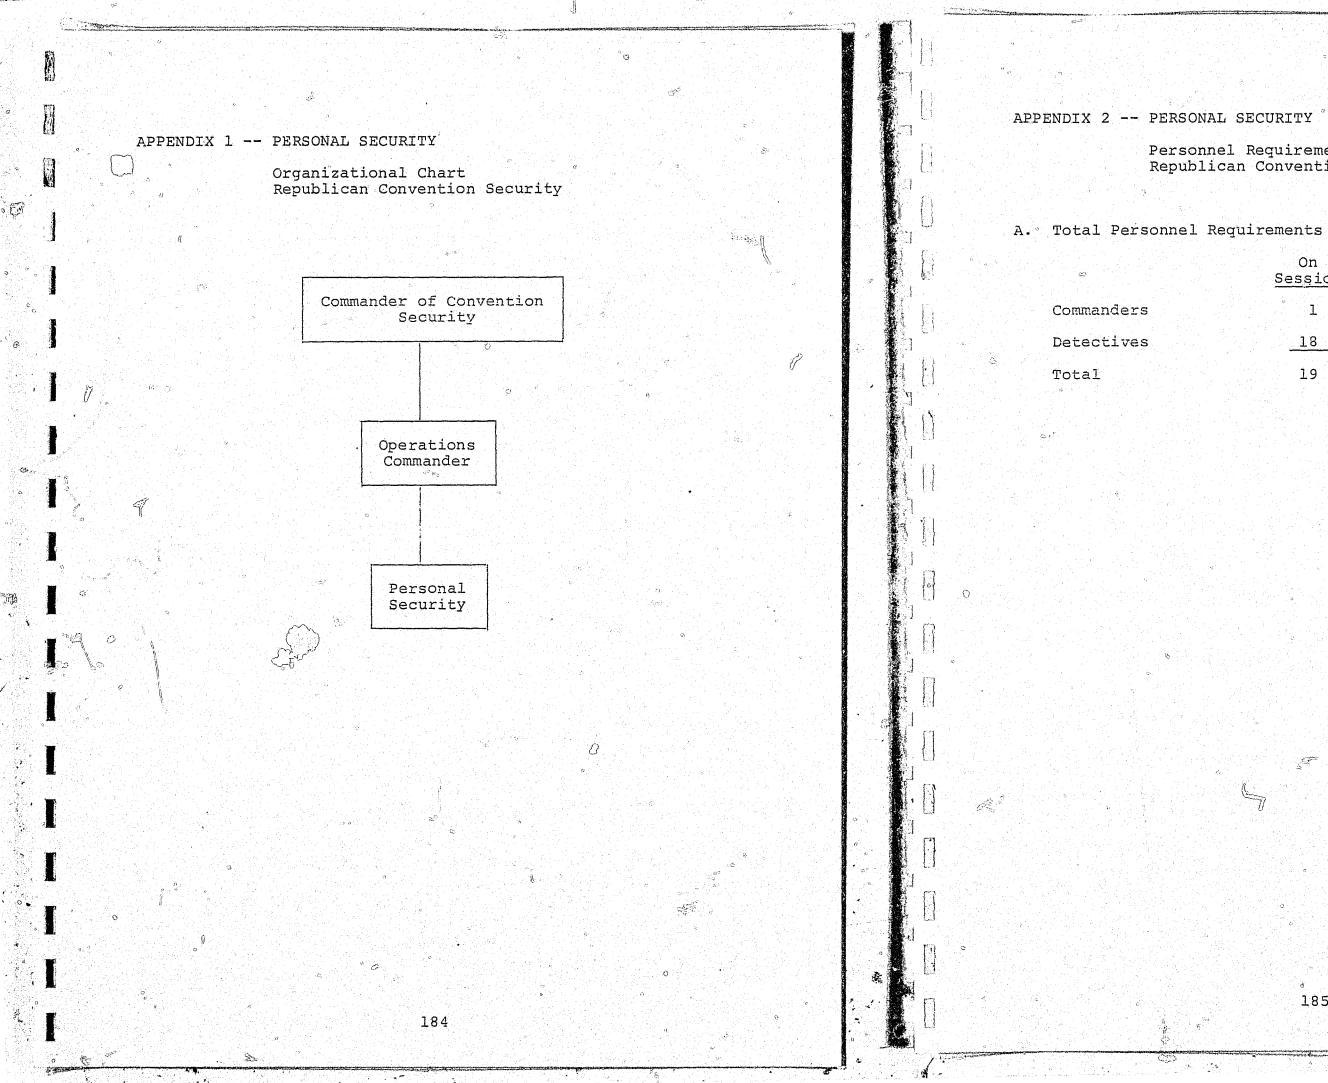

Assignm

11th to Streets to Char

12th to Streets to Char

13th to Streets to Holm

11th to Streets to Oak

12th St Baltimo Broadway

13th Sti Baltimo Broadway

14th St Baltimo Broadway

2. Operation Responsibilities

a. The Foot Patrol Detail is assigned to two general geographical areas:

> Civic Center Area Downtown Hotel Area

b. Foot Patrol teams will be comprised of one Kansas City, Missouri Police Officer and one Independence, Missouri Police Officer.