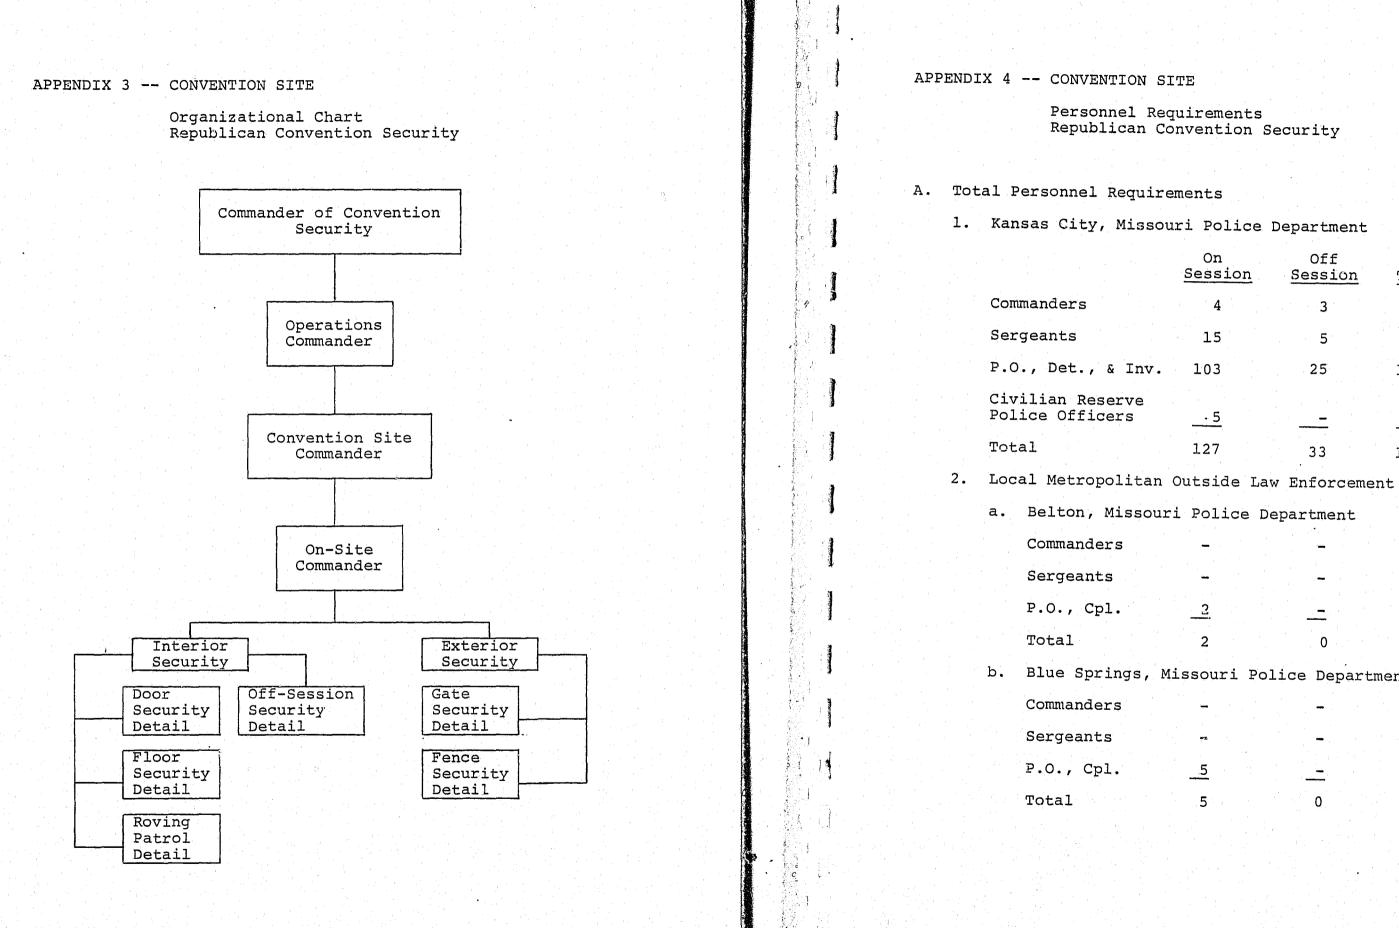

1. The Command Post is organized into four basic elements. These include the Commander of Republican National Convention Security and the Operations Commander; the Operations Staff, which also includes the Photography Recording Events (PRE) Teams; the Republican National Convention Community Relations Section; and the Media Liaison Staff.

2. Major functional group commanders will be located in the Command Post. However, the names of these commanders and other pertinent information will appear in the specific annex for their function.

| G. Operations Staff                                                                                                           | Off-Session (2400 - 1200 hours)                                                                                                                                                                                       |
|-------------------------------------------------------------------------------------------------------------------------------|-----------------------------------------------------------------------------------------------------------------------------------------------------------------------------------------------------------------------|
| Telephone 467-5273<br>842-6525 Ext. 301                                                                                       | Assignment Radio No. Personnel Assigned                                                                                                                                                                               |
| 1. Personnel Assigned                                                                                                         | Team 1 - Supervisor 6006Sgt. James Post6007P.O. Harold Oldham                                                                                                                                                         |
| a. Staff                                                                                                                      |                                                                                                                                                                                                                       |
| On-Session (1200 - 2400 hours)                                                                                                | c. Command Post Security                                                                                                                                                                                              |
| Assignment Radio No. Personnel Assigned                                                                                       | On-Session (1200 - 2400 hours)                                                                                                                                                                                        |
| Supervisor - Capt. William Trimble<br>Phone - Sgt. Ralph Pugh                                                                 | Assignment Personnel Assigned                                                                                                                                                                                         |
| Maps & Situation - P.O. Billie T. Moran<br>Log - P.O. Thomas Howell                                                           | Central Street Entrance P.O. Theodore Peterson<br>Telephone No 467-5339                                                                                                                                               |
| Aide 5004 P.O. Thomas Reid<br>5005 Sgt. Ralph Robinette(MSHP)<br>Clerical - UliCiv. Margaret Atwood<br>- UliCiv. Kathy Kelsay | Second Floor Entrance P.O. L. Gorden Shepard<br>from Elevators & Stairway<br>Telephone No 467-5338                                                                                                                    |
| MSHP Coordinator 5020 Capt. Paul Volkmer (MSHP)                                                                               | Off-Session (2400 - 1200 hours)                                                                                                                                                                                       |
| Off-Session (2400 - 1200 hours)                                                                                               | Assignment Personnel Assigned<br>Central Street Entrance B/M P.O. William Hayes                                                                                                                                       |
| Assignment Radio No. Personnel Assigned                                                                                       | Second Floor Entrance P.O. William McElhiney                                                                                                                                                                          |
| Supervisor - Sgt. John McLaury<br>Phone - ///Sgt. Bentley Jaco<br>Maps & Situation - Det. Harold Vestal                       | from Elevator & Stairway<br>2. Operation Responsibilities                                                                                                                                                             |
| Log - P.O. Dennis Shreve<br>Aide 6004 P.O. Kenneth Chrisman<br>6005 Sgt. Charles Walker (MSHP)                                | a. Staff                                                                                                                                                                                                              |
| Clerical - Civ. Shirley Cotrel<br>MSHP Coordinator 6020 Lt. Clarence Fisher (MSHP)                                            | <ol> <li>Will be under the direct supervision of the<br/>Operations Commander and will be responsible<br/>for the administrative and operational needs<br/>necessary to ensure fulfillment of the mission.</li> </ol> |
| b. Photography and Recording Events (PRE Teams)                                                                               | 2) Will maintain plotter boards, logs, route maps                                                                                                                                                                     |
| Telephone 467-5341                                                                                                            | schematic charts, reports and records the<br>Operations Commander may require to ensure the<br>mission.                                                                                                               |
| On-Session (1200 - 2400 hours)                                                                                                | 3) Will stay apprised of all information and general                                                                                                                                                                  |
| Assignment Radio No. Personnel Assigned                                                                                       | conditions relative to the Convention and be<br>prepared to develop emergency contingency plans                                                                                                                       |
| Team 1 - Supervisor 5006 Sgt. James Treece<br>5007 P.O. Robert Bennett                                                        | required by the Operations Commander.                                                                                                                                                                                 |
| Team 2 - Supervisor 5008Sgt. Donald Sandker5009P.O. Thomas J. Martin, Jr.                                                     |                                                                                                                                                                                                                       |
| 6                                                                                                                             | 7                                                                                                                                                                                                                     |