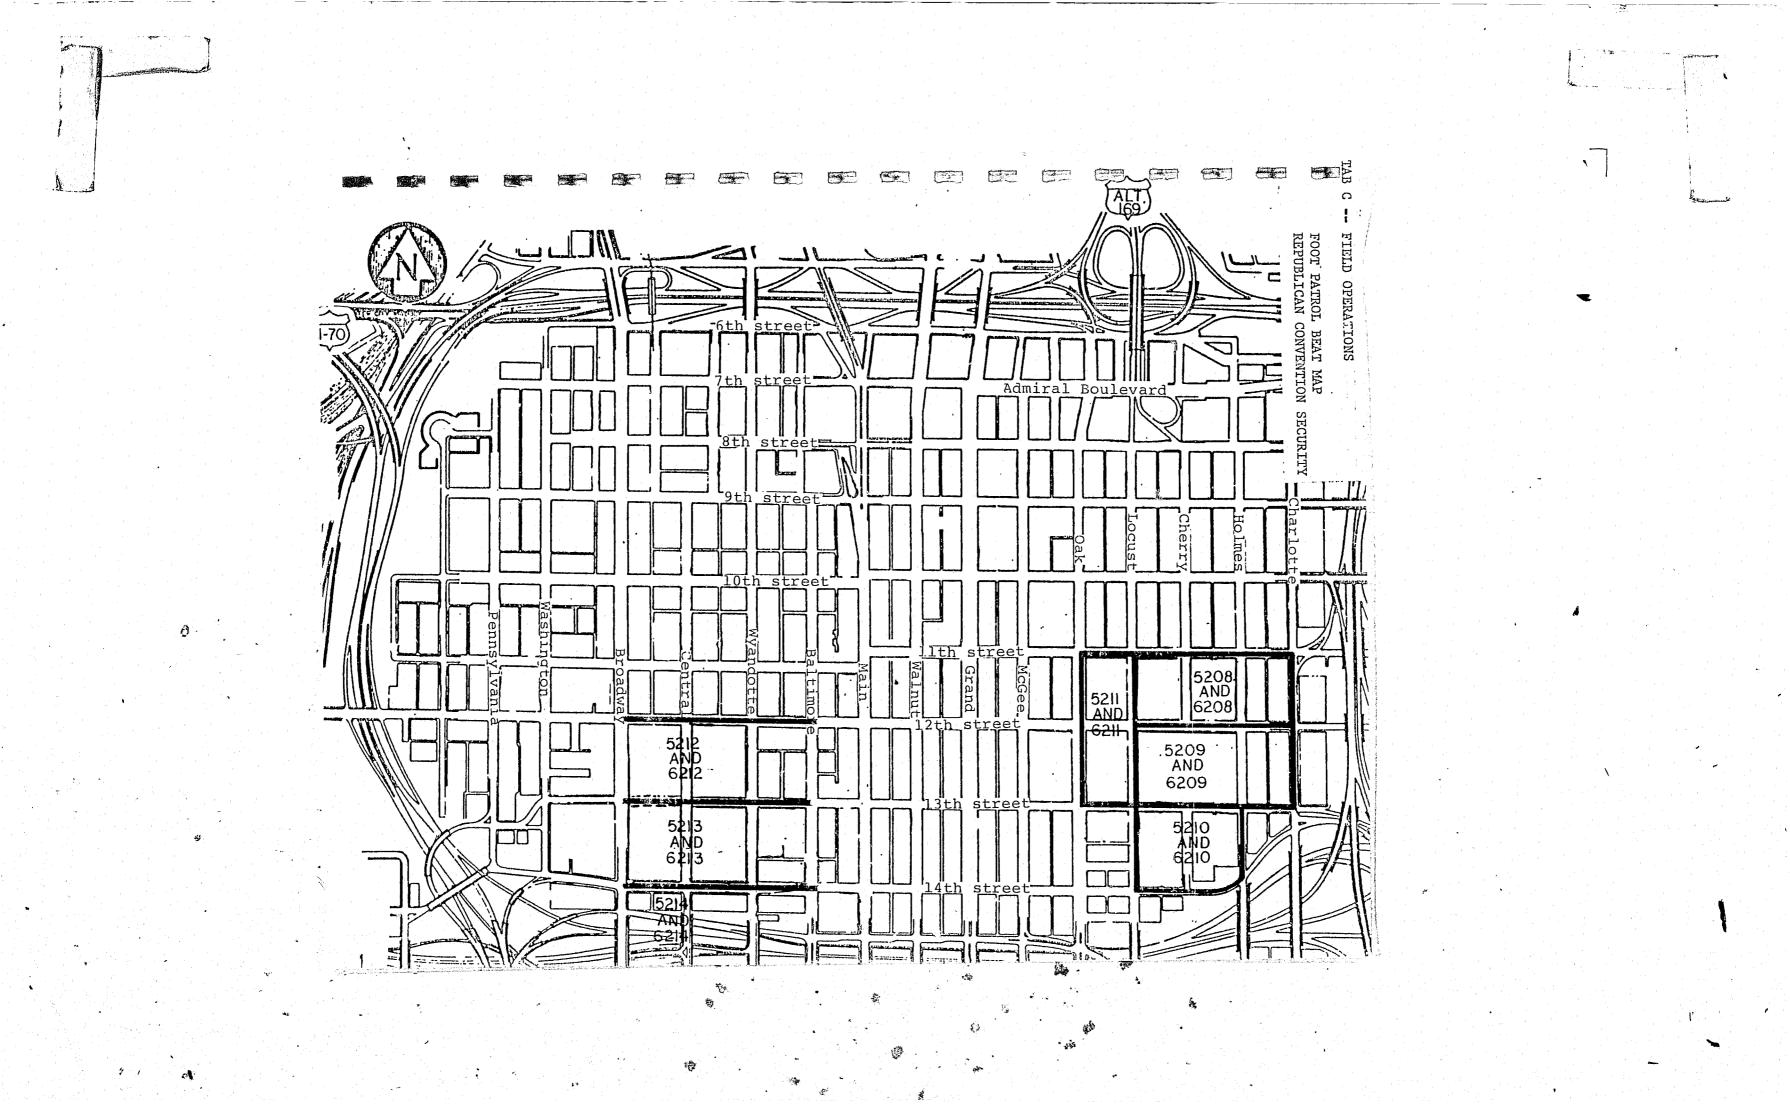

|                       |       |

CT. The second

#### TAB B -- FIELD OPERATIONS

Fixed Post and Foot Patrol General Guidelines and Instructions Republican Convention Security

A. Where to Report

k

Assembly Area National Guard Armory Gymnasium 7600 Ozark Road

B. When to Report

Thirty minutes prior to commencing duty.

- C. Attire
  - 1. Fixed Posts

Civilian uniform of the day.

2. Foot Patrol

Police uniform of the day to include baton, flashlight and chemical mace. The soft hat will be worn at all times when in public view.

D. Parking/Transportation

Parking for private vehicles is available at the Assembly Area. Transportation to the Convention Site will be provided.

E. Communications

The City-Wide frequency will be utilized unless otherwise instructed.

. .

4

\*





#### APPENDIX 2 -- FIELD OPERATIONS

Mobile Response Republican Convention Security

A. Site Location

and the second second

1. Roll Call

Assembly Area National Guard Armory Gymnasium 7600 Ozark Road

2. Field Assignment

Mobile,

| Staging Area          |     |       |    |
|-----------------------|-----|-------|----|
| Concordia Hall        | •   |       |    |
| Basement Level        |     |       |    |
| Southwest Classrooms, | #19 | and   | 20 |
| 2840 Baltimore        |     |       |    |
|                       |     |       |    |
| Telephone             | 46  | 7-53( | 00 |

B. Designated Commanders

. . .

| On-Session          | Capt. | Tro | ру L. | Majors |     |
|---------------------|-------|-----|-------|--------|-----|
| (1300 - 0100 hours) | (R-53 | 00) |       |