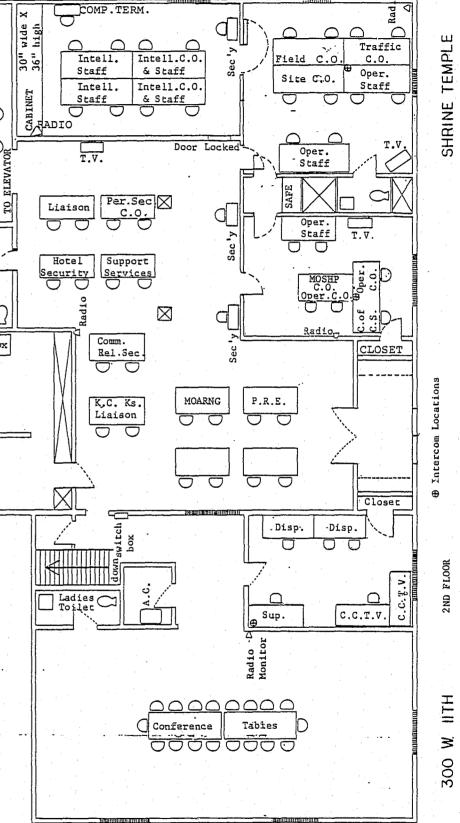

0.

|                                            |                                      |           | <b>.</b>                   |
|--------------------------------------------|--------------------------------------|-----------|----------------------------|
| ANNEX A COMMAND POST                       |                                      | 2.        | Operations                 |
| Republican Conventi                        | on Security                          |           | Telephone                  |
|                                            |                                      |           |                            |
| A. Site Location                           |                                      |           | On-Session<br>(1200 - 240  |
| Ararat Shrine Temple Build<br>Second Floor | ing                                  |           | Off-Session<br>(2400 - 120 |
| 300 West 11th Street                       |                                      |           | ·                          |
| Telephone                                  | GOP-KCPD<br>467-5273                 |           | Missouri St                |
|                                            |                                      |           | Telephone                  |
|                                            | 842-6525 Ext. 301                    |           | On-Session<br>(1200 - 240  |
| 3. Designated Commanders                   |                                      |           | Off-Session<br>(2400 - 120 |
| 1. Commander of Conventio                  | on Security                          | 3.        | Other group                |
| Telephone                                  | 467-5280<br>842-6525 Ext. 301        |           | Command Pos<br>priate to t |
|                                            | Lt. Col. Marvin Van Kirk<br>(R-5000) |           | ne Frame                   |
| Off-Session<br>(2400 - 1200 hours)         | Lt. Col. Norman Caron<br>(R-6000)    |           | Commence                   |
| (2400 1200 10010)                          |                                      | 2.        | Termination                |
| Missouri State Highwa                      | 7 Patrol                             | · · · · · |                            |
| Telephone                                  | 467-5336                             | 3         | Hours                      |
| On-Session<br>(1200 - 2400 hours)          | Major Harold Schmitt<br>(R-5001)     | <b></b>   | nours                      |
| Off-Session<br>(2400 - 1200 hours)         | Capt. Ernest Van Winkle<br>(R-6001)  | a se      |                            |