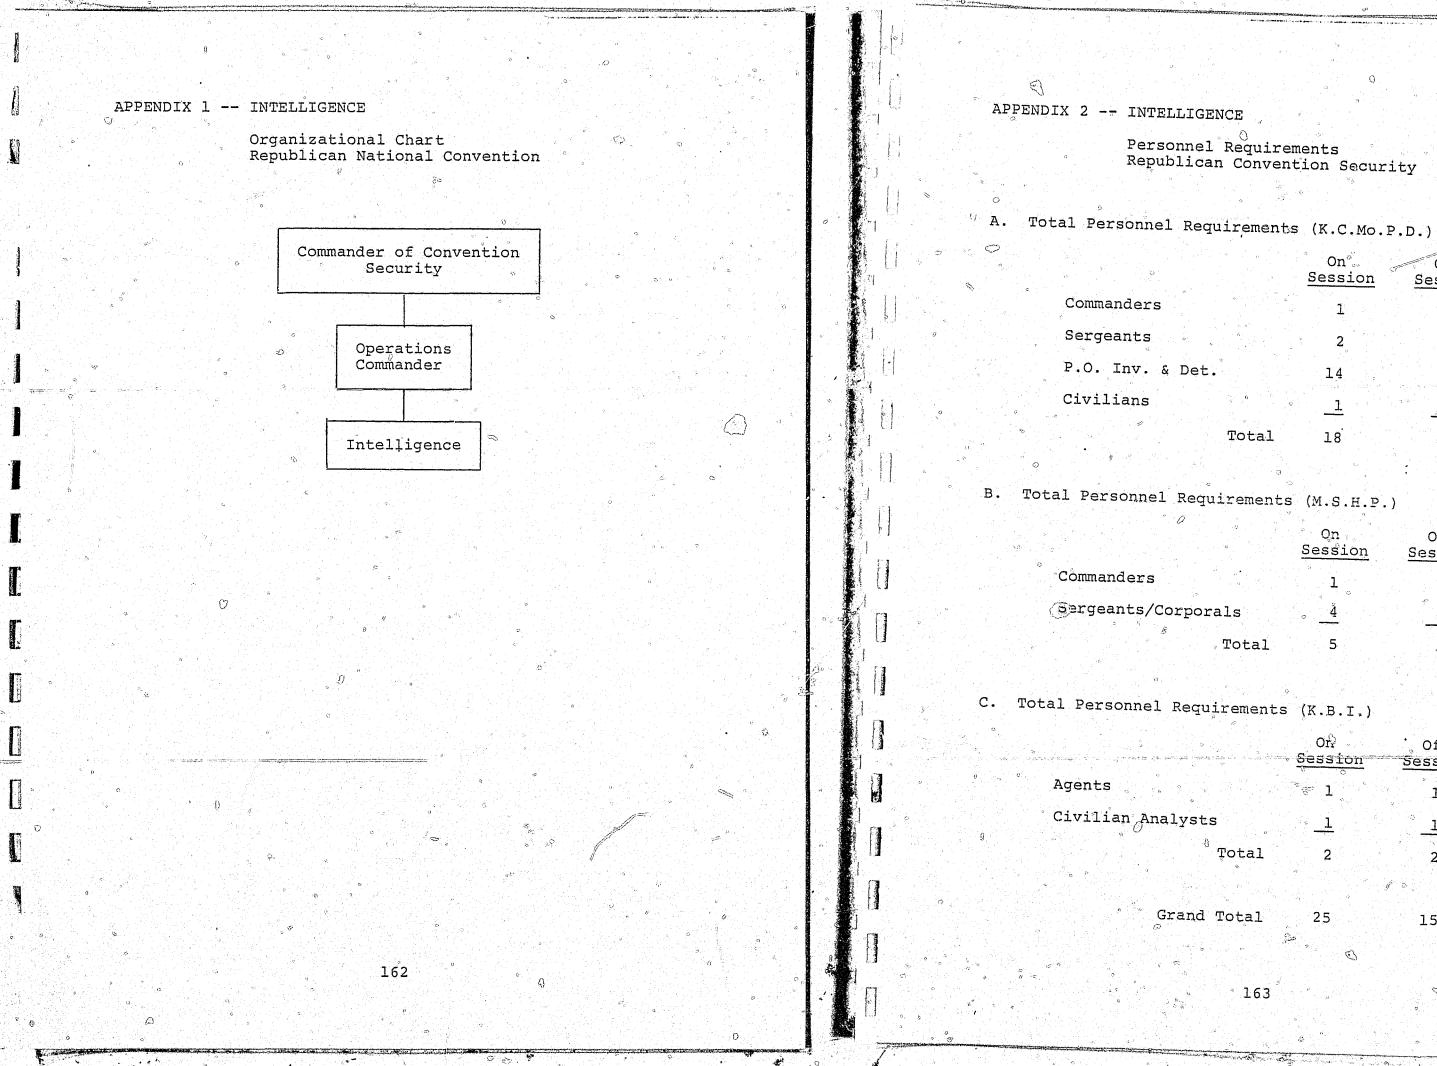

Ì

1. Pleasant Hill, Missouri Police Department On Off Session Session Total Commanders ·\_\_\_\_ Sergeants P.O., Cpl. 1 1 Total 1 0 1 m. St. Joseph, Missouri Police Department Commanders Sergeants P.O., Cpl. 10 10 1.0 Total 0 10 n. Sugar Creek, Missouri Police Department Commanders Sergeants P.O., Cpl. 6 6 Total б 0 6 Outside Law Enforcement Agencies Total 56 34 90 Kansas City, Mo. Police Department Total 33 160 127 Grand Total 183 250 67

Contractor and the second s