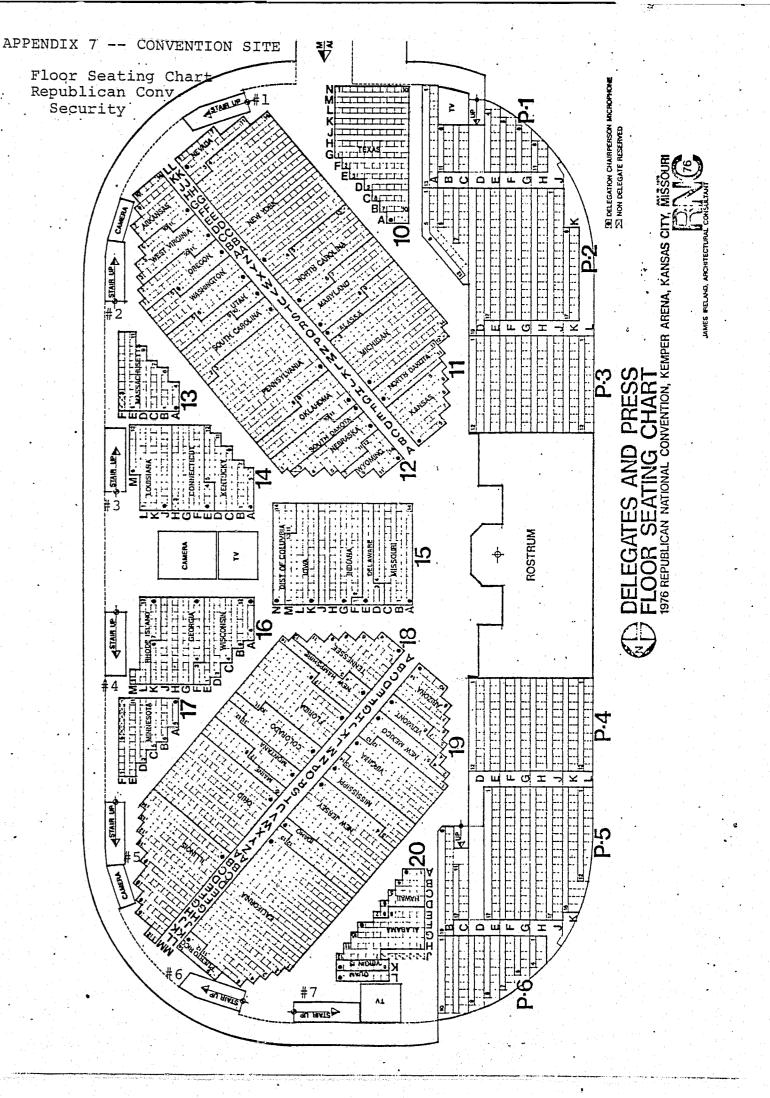

ve been designated to handle ushering, ticket taking, credential checking, entrant security at the fence gates as well as door entrances to the Convention Site (Kemper Arena). The police personnel assigned to Convention Site will be responsible to assist the Burns Security Agency when appropriate, and handle all matters that require police powers.

B. The United States Secret Service by law has responsibility for the personal security of certain persons as designated by the Congress of the United States and as such will have a contingent of personnel at the Convention Site to carry out their protective responsibilities. The police personnel assigned to the Convention Site will assist the United States Secret Service, when appropriate, in all matters where local authority is required.

62



Republican Conv Security

| ANNEX C FIELD OPERATIONS                                  |                                                                         | С. | Time Frame                                   |
|-----------------------------------------------------------|-------------------------------------------------------------------------|----|----------------------------------------------|
|                                                           | Security                                                                |    | 1. Commence                                  |
| Republican Convention                                     |                                                                         |    | 2. Termination                               |
|