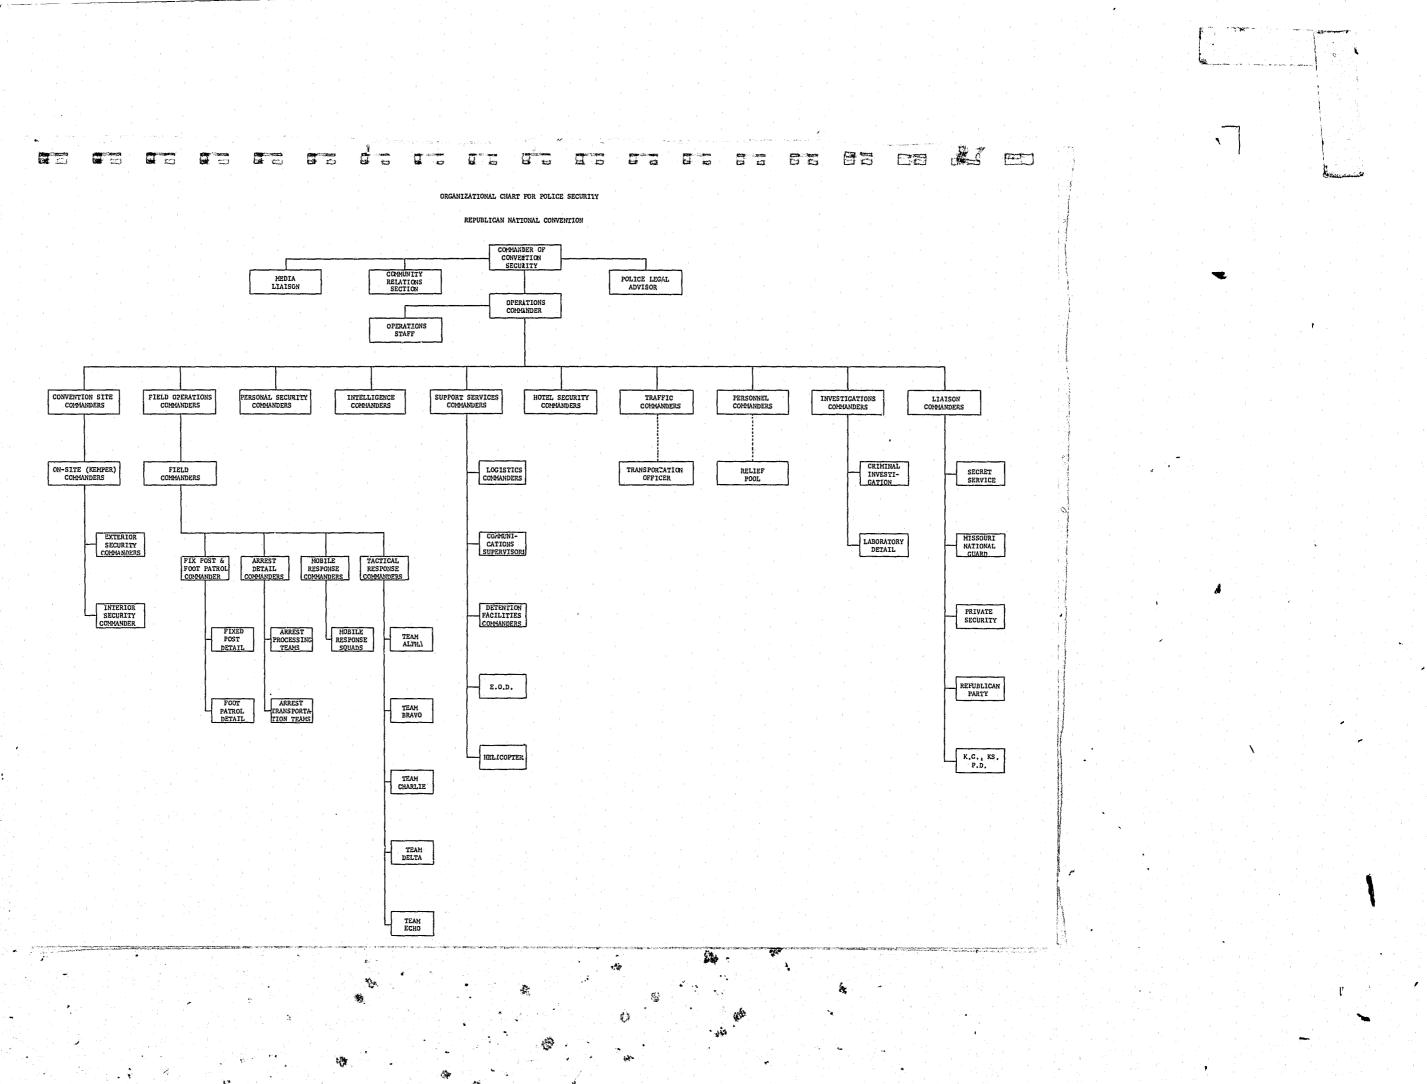

### F. Organization

翻

1. The Command Post is organized into four basic elements. These include the Commander of Republican National Convention Security and the Operations Commander; the Operations Staff, which also includes the Photography Recording Events (PRE) Teams; the Republican National Convention Community Relations Section; and the Media Liaison Staff.

2. Major functional group commanders will be located in the Command Post. However, the names of these commanders and other pertinent information will appear in the specific annex for their function.

| G. Operations Staff                                                                                                           | Off-Session (2400 - 1200 hours)                                                                                                                                                                                       |
|-------------------------------------------------------------------------------------------------------------------------------|-----------------------------------------------------------------------------------------------------------------------------------------------------------------------------------------------------------------------|
| Telephone 467-5273<br>842-6525 Ext. 301                                                                                       | Assignment Radio No. Personnel Assigned                                                                                                                                                                               |
| 1. Personnel Assigned                                                                                                         | Team 1 - Supervisor 6006Sgt. James Post6007P.O. Harold Oldham                                                                                                                                                         |
| a. Staff                                                                                                                      |                                                                                                                                                                                                                       |
| On-Session (1200 - 2400 hours)                                                                                                | c. Command Post Security                                                                                                                                                                                              |
| Assignment Radio No. Personnel Assigned                                                                                       | On-Session (1200 - 2400 hours)                                                                                                                                                                                        |
| Supervisor - Capt. William Trimble<br>Phone - Sgt. Ralph Pugh                                                                 | Assignment Personnel Assigned                                                                                                                                                                                         |
| Maps & Situation - P.O. Billie T. Moran<br>Log - P.O. Thomas Howell                                                           | Central Street Entrance P.O. Theodore Peterson<br>Telephone No 467-5339                                                                                                                                               |
| Aide 5004 P.O. Thomas Reid<br>5005 Sgt. Ralph Robinette(MSHP)<br>Clerical - UliCiv. Margaret Atwood<br>- UliCiv. Kathy Kelsay | Second Floor Entrance P.O. L. Gorden Shepard<br>from Elevators & Stairway<br>Telephone No 467-5338                                                                                                                    |
| MSHP Coordinator 5020 Capt. Paul Volkmer (MSHP)                                                                               | Off-Session (2400 - 1200 hours)                                                                                                                                                                                       |
| Off-Session (2400 - 1200 hours)                                                                                               | Assignment Personnel Assigned<br>Central Street Entrance B/M P.O. William Hayes                                                                                                                                       |
| Assignment Radio No. Personnel Assigned                                                                                       | Second Floor Entrance P.O. William McElhiney                                                                                                                                                                          |
| Supervisor - Sgt. John McLaury<br>Phone - ///Sgt. Bentley Jaco<br>Maps & Situation - Det. Harold Vestal                       | from Elevator & Stairway<br>2. Operation Responsibilities                                                                                                                                                             |
| Log - P.O. Dennis Shreve<br>Aide 6004 P.O. Kenneth Chrisman<br>6005 Sgt. Charles Walker (MSHP)                                | a. Staff                                                                                                                                                                                                              |
| Clerical - Civ. Shirley Cotrel<br>MSHP Coordinator 6020 Lt. Clarence Fisher (MSHP)                                            | <ol> <li>Will be under the direct supervision of the<br/>Operations Commander and will be responsible<br/>for the administrative and operational needs<br/>necessary to ensure fulfillment of the mission.</li> </ol> |
| b. Photography and Recording Events (PRE Teams)                                                                               | 2) Will maintain plotter boards, logs, route maps                                                                                                                                                                     |
| Telephone 467-5341                                                                                                            | schematic charts, reports and records the<br>Operations Commander may require to ensure the<br>mission.                                                                                                               |
| On-Session (1200 - 2400 hours)                                                                                                | 3) Will stay apprised of all information and general                                                                                                                                                                  |
| Assignment Radio No. Personnel Assigned                                                                                       | conditions relative to the Convention and be<br>prepared to develop emergency contingency plans                                                                                                                       |
| Team 1 - Supervisor 5006 Sgt. James Treece<br>5007 P.O. Robert Bennett                                                        | required by the Operations Commander.                                                                                                                                                                                 |
| Team 2 - Supervisor 5008Sgt. Donald Sandker5009P.O. Thomas J. Martin, Jr.                                                     |                                                                                                                                                                                                                       |
| 6                                                                                                                             | 7                                                                                                                                                                                                                     |