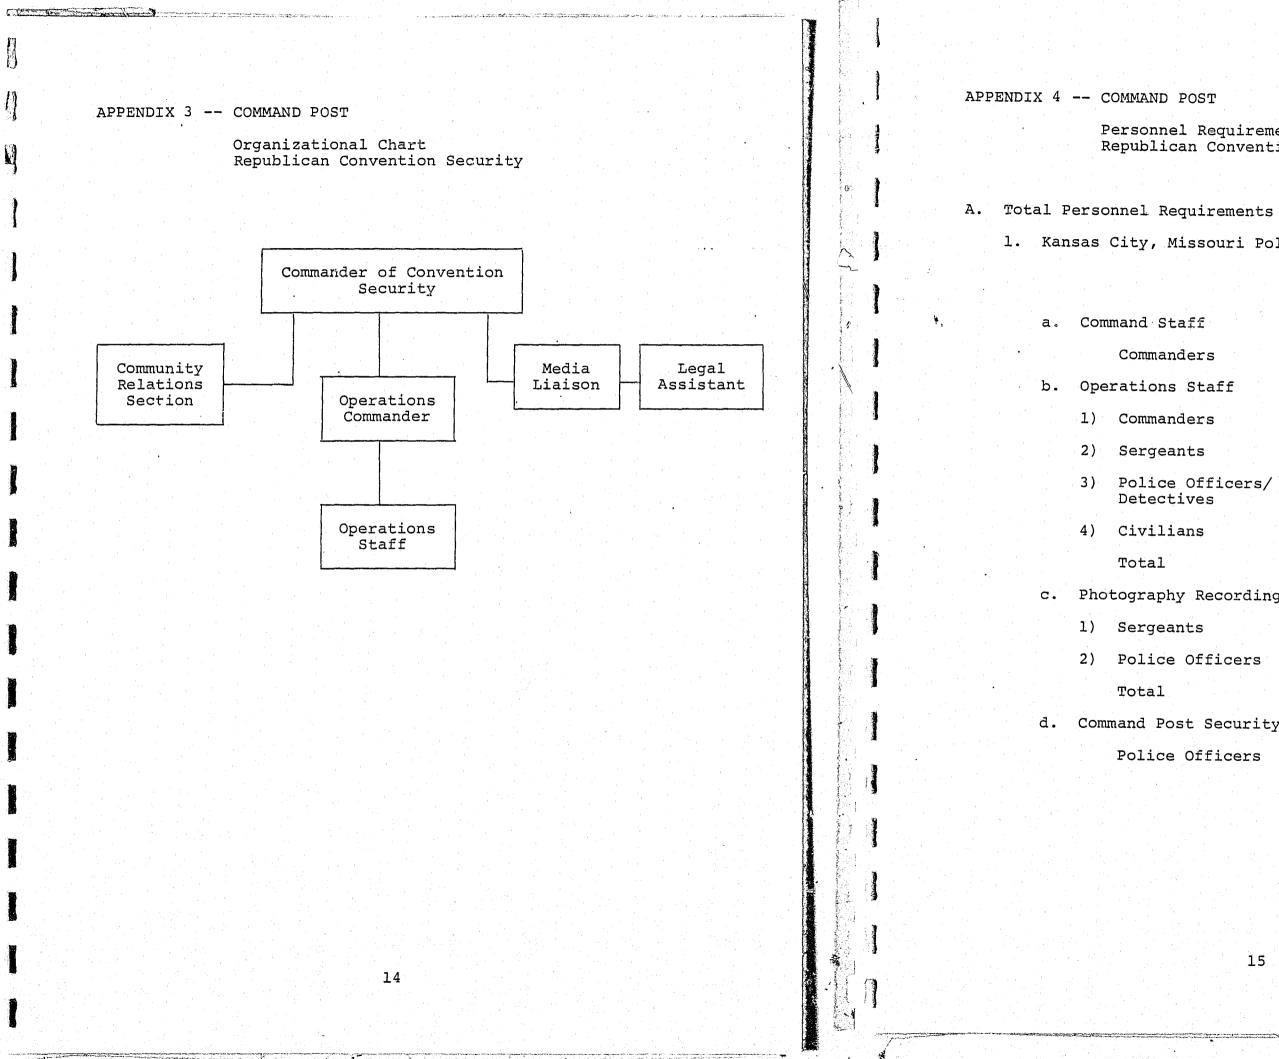

### F. Organization

翻

1. The Command Post is organized into four basic elements. These include the Commander of Republican National Convention Security and the Operations Commander; the Operations Staff, which also includes the Photography Recording Events (PRE) Teams; the Republican National Convention Community Relations Section; and the Media Liaison Staff.

2. Major functional group commanders will be located in the Command Post. However, the names of these commanders and other pertinent information will appear in the specific annex for their function.

| G. Operations Staff                                                                                                           | Off-Session (2400 - 1200 hours)                                                                                                                                                                                       |
|-------------------------------------------------------------------------------------------------------------------------------|-----------------------------------------------------------------------------------------------------------------------------------------------------------------------------------------------------------------------|
| Telephone 467-5273<br>842-6525 Ext. 301                                                                                       | Assignment Radio No. Personnel Assigned                                                                                                                                                                               |
| 1. Personnel Assigned                                                                                                         | Team 1 - Supervisor 6006Sgt. James Post6007P.O. Harold Oldham                                                                                                                                                         |
| a. Staff                                                                                                                      |                                                                                                                                                                                                                       |
| On-Session (1200 - 2400 hours)                                                                                                | c. Command Post Security                                                                                                                                                                                              |
| Assignment Radio No. Personnel Assigned                                                                                       | On-Session (1200 - 2400 hours)                                                                                                                                                                                        |
| Supervisor - Capt. William Trimble<br>Phone - Sgt. Ralph Pugh                                                                 | Assignment Personnel Assigned                                                                                                                                                                                         |
| Maps & Situation - P.O. Billie T. Moran<br>Log - P.O. Thomas Howell                                                           | Central Street Entrance P.O. Theodore Peterson<br>Telephone No 467-5339                                                                                                                                               |
| Aide 5004 P.O. Thomas Reid<br>5005 Sgt. Ralph Robinette(MSHP)<br>Clerical - UliCiv. Margaret Atwood<br>- UliCiv. Kathy Kelsay | Second Floor Entrance P.O. L. Gorden Shepard<br>from Elevators & Stairway<br>Telephone No 467-5338                                                                                                                    |
| MSHP Coordinator 5020 Capt. Paul Volkmer (MSHP)                                                                               | Off-Session (2400 - 1200 hours)                                                                                                                                                                                       |
| Off-Session (2400 - 1200 hours)                                                                                               | Assignment Personnel Assigned<br>Central Street Entrance B/M P.O. William Hayes                                                                                                                                       |
| Assignment Radio No. Personnel Assigned                                                                                       | Second Floor Entrance P.O. William McElhiney                                                                                                                                                                          |
| Supervisor - Sgt. John McLaury<br>Phone - ///Sgt. Bentley Jaco<br>Maps & Situation - Det. Harold Vestal                       | from Elevator & Stairway<br>2. Operation Responsibilities                                                                                                                                                             |
| Log - P.O. Dennis Shreve<br>Aide 6004 P.O. Kenneth Chrisman<br>6005 Sgt. Charles Walker (MSHP)                                | a. Staff                                                                                                                                                                                                              |
| Clerical - Civ. Shirley Cotrel<br>MSHP Coordinator 6020 Lt. Clarence Fisher (MSHP)                                            | <ol> <li>Will be under the direct supervision of the<br/>Operations Commander and will be responsible<br/>for the administrative and operational needs<br/>necessary to ensure fulfillment of the mission.</li> </ol> |
| b. Photography and Recording Events (PRE Teams)                                                                               | 2) Will maintain plotter boards, logs, route maps                                                                                                                                                                     |
| Telephone 467-5341                                                                                                            | schematic charts, reports and records the<br>Operations Commander may require to ensure the<br>mission.                                                                                                               |
| On-Session (1200 - 2400 hours)                                                                                                | 3) Will stay apprised of all information and general                                                                                                                                                                  |
| Assignment Radio No. Personnel Assigned                                                                                       | conditions relative to the Convention and be<br>prepared to develop emergency contingency plans                                                                                                                       |
| Team 1 - Supervisor 5006 Sgt. James Treece<br>5007 P.O. Robert Bennett                                                        | required by the Operations Commander.                                                                                                                                                                                 |
| Team 2 - Supervisor 5008Sgt. Donald Sandker5009P.O. Thomas J. Martin, Jr.                                                     |                                                                                                                                                                                                                       |
| 6                                                                                                                             | 7                                                                                                                                                                                                                     |