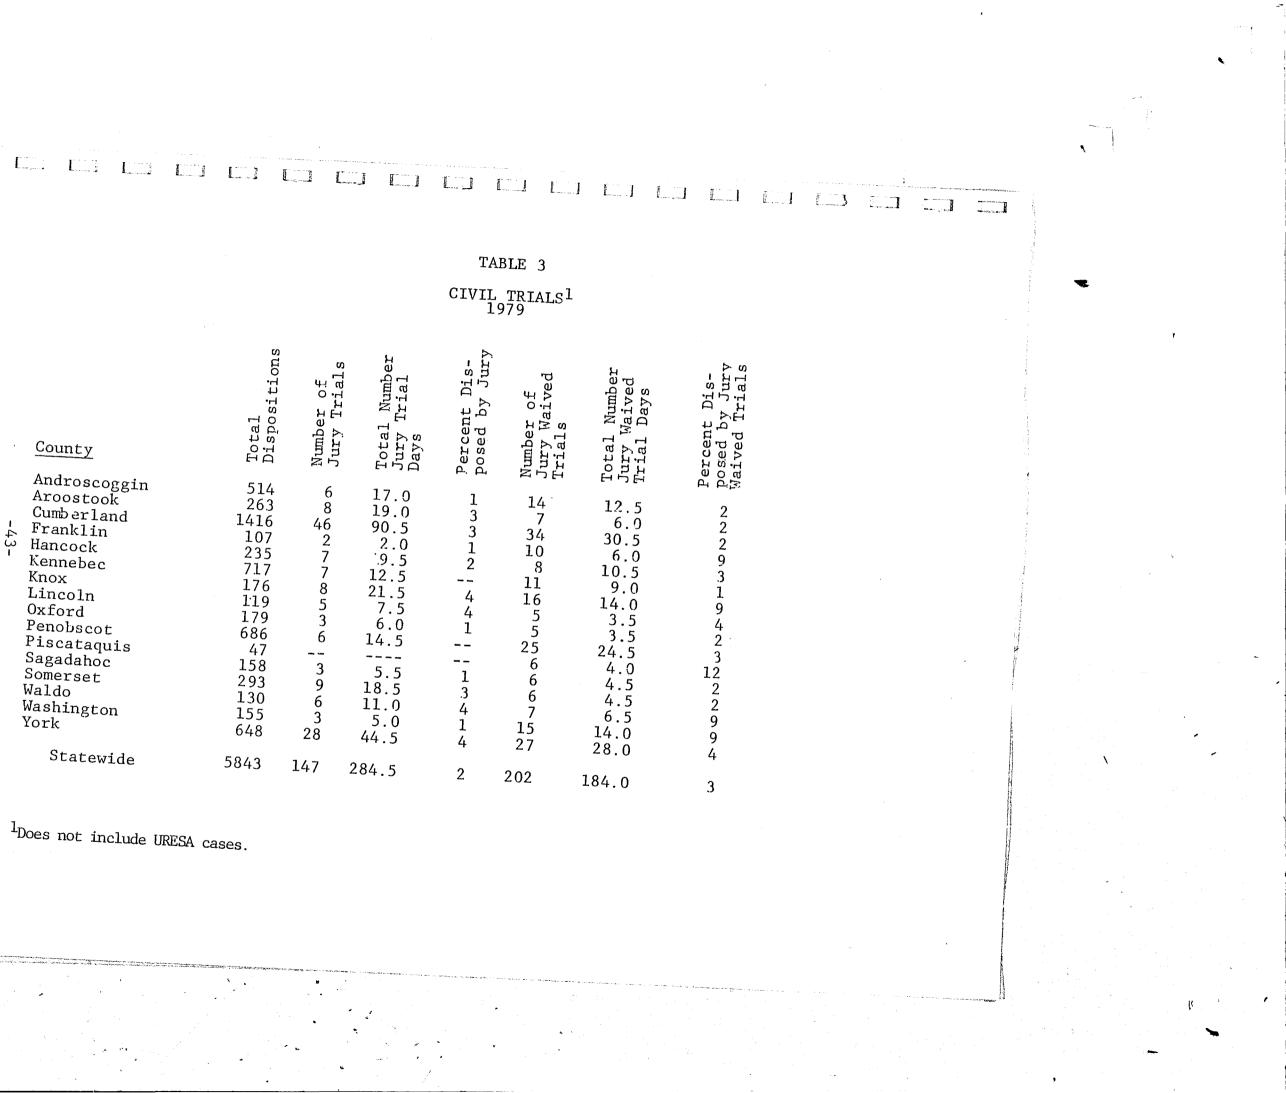

The Superior Court was created by the Legislature in 1929 as Maine's trial court of general jurisdiction. This means the court has original jurisdiction over all matters (either exclusively or concurrently with other courts) which are not within the jurisdiction of the Supreme Judicial Court sitting as the Law Court or within the exclusive jurisdiction of the District Court. This is the only court in which civil and criminal jury trials are held. The Superior Court is the Supreme Court of Probate and, therefore, is the first appeal court for probate cases. In addition, justices of this court hear appeals from District Court in some criminal, juvenile and divorce cases, and appeals from the Administrative Court.