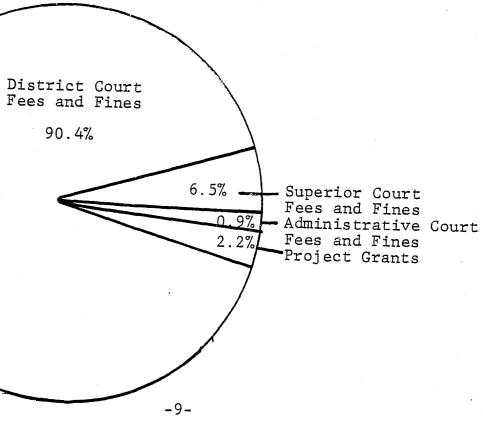

#### Revenue

Judicial Department revenue for FY 1979 totaled \$6,861,283. Listed below is a source breakdown of that revenue for FY 1978 and FY 1979 and the percent change.

|                                                                                                                           | <u>FY 1978</u> | FY 1979                                      | Percent<br>Change    |
|---------------------------------------------------------------------------------------------------------------------------|----------------|----------------------------------------------|----------------------|
| Superior Court Fees and Fines<br>District Court Fees and Fines<br>Administrative Court Fees and<br>Special Project Grants | 5,331,311      | \$ 446,282<br>6,202,686<br>57,986<br>154,329 | 1.3<br>16.3<br>247.1 |
| Total                                                                                                                     | \$5,834,152    | \$6,861,283                                  | 17.6                 |

Monies received for grants are dedicated in the sense that the funds provided are "dedicated" to a specific project and cannot be allocated elsewhere.

The following chart shows total Judicial Department FY 1979 revenues by proportion from each source.