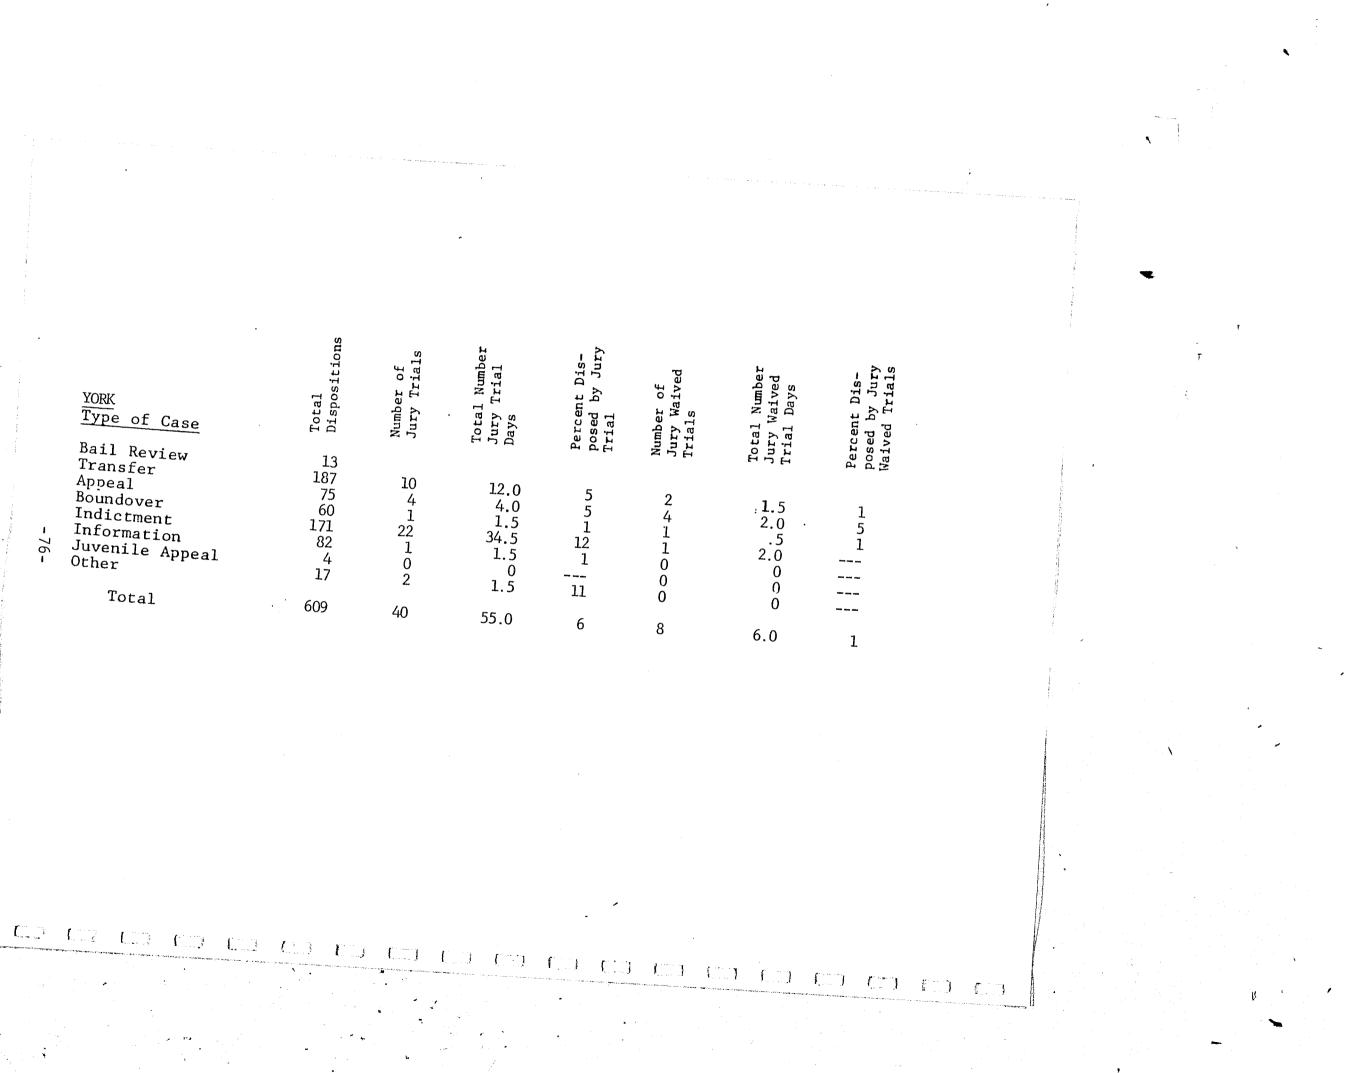

r>75<br>60<br>171<br>82<br>4<br>17 | 10<br>4<br>1<br>22<br>1<br>0<br>2 | $12.0 \\ 4.0 \\ 1.5 \\ 34.5 \\ 1.5 \\ 0 \\ 1.5 \\ 0 \\ 1.5 \\ 0 \\ 1.5 \\ 0 \\ 1.5 \\ 0 \\ 1.5 \\ 0 \\ 0 \\ 1.5 \\ 0 \\ 0 \\ 0 \\ 0 \\ 0 \\ 0 \\ 0 \\ 0 \\ 0 \\ $ | 5<br>5<br>1<br>12<br>1<br><br>11       | 2<br>4<br>1<br>1<br>0<br>0<br>0    | , 1<br>2,<br>2. |
|             | TOCAL                                                                                             | 609                                           | 40                                | 55.0                                                                                                                                                              | 6                                      | 8                                  | 6               |

-76-





#### TABLE 10

#### CRIMINAL CASEFLOW TIME REPORT BY TYPE OF FILING1 1979

|                | Indictments                        | Information             |
|----------------|------------------------------------|-------------------------|
| ce             |                                    |                         |
| ,              | 1,616<br>91<br>50<br>34<br>99      | 468<br>2<br>4<br>0<br>2 |
|                | 28                                 | 3                       |
| ty Plea        |                                    |                         |
|                | 204<br>169<br>140<br>145<br>410    | 445<br>4<br>3<br>1<br>4 |
|                | 112                                | 3                       |
| Trial          |                                    |