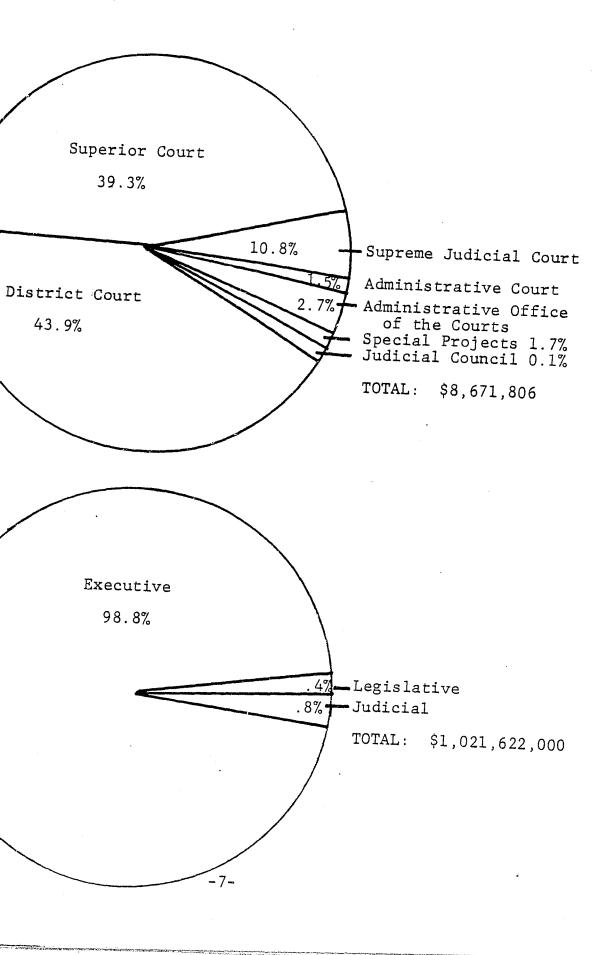

#### Expenditures

Judicial Department expenditures for FY 1979 totaled \$8,671,806, which is an increase of 15.1% over the previous year. The following is a summary of expenditures by Department subdivision:

#### Subdivision

Judicial Council Supreme Judicial Co Superior Court District Court Administrative Court Administrative Off: Special Projects

Total

#### FISCAL

| <u>n</u>    | FY 1978                                    | <u>FY 1979</u>                             | % Change                      |
|-------------|--------------------------------------------|--------------------------------------------|-------------------------------|
| Court       | 7,077<br>794,076<br>3,268,550<br>3,203,608 | 4,938<br>933,718<br>3,410,121<br>3,808,764 | (30.2)<br>17.6<br>4.3<br>18.9 |
| urt<br>fice | 233,915<br>29,370                          | 131,716<br>233,636<br>148,913              | 0.0                           |
|             | \$ 7,536,596                               | \$ 8,671,806                               | 15.1                          |

Following are three charts. Chart 1 shows the proportion of total FY 1979 Judicial Department expenditures for each department subdivision. Chart 2 shows the proportion of total FY 1979 State operating expenditures for each of the three branches of government. Chart 3 shows the proportion of total Judicial Department FY 1979 expenditures for each funding source.