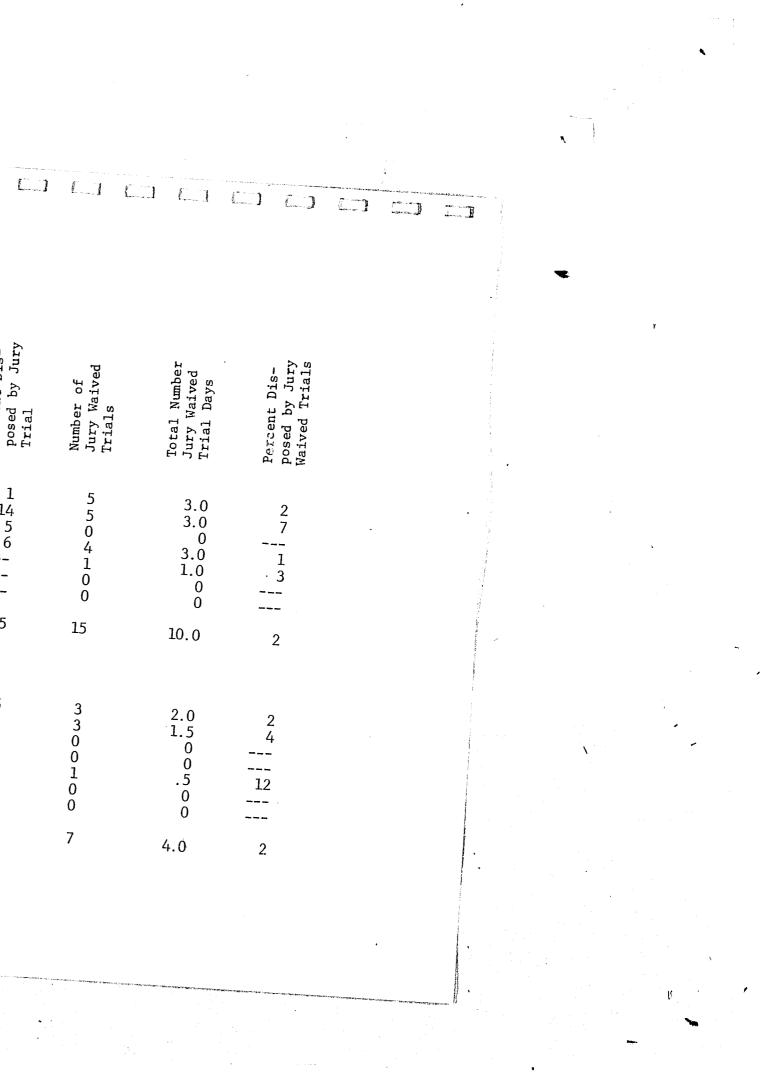

The Superior Court was created by the Legislature in 1929 as Maine's trial court of general jurisdiction. This means the court has original jurisdiction over all matters (either exclusively or concurrently with other courts) which are not within the jurisdiction of the Supreme Judicial Court sitting as the Law Court or within the exclusive jurisdiction of the District Court. This is the only court in which civil and criminal jury trials are held. The Superior Court is the Supreme Court of Probate and, therefore, is the first appeal court for probate cases. In addition, justices of this court hear appeals from District Court in some criminal, juvenile and divorce cases, and appeals from the Administrative Court.