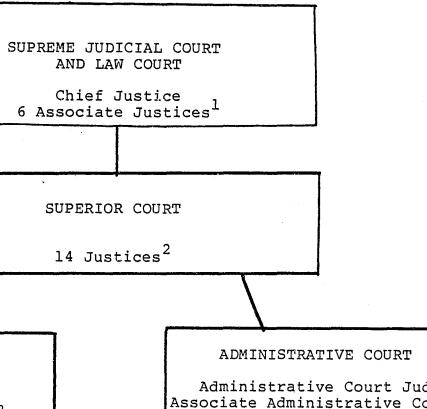

. .

• ---

MAINE JUDICIAL DEPARTMENT SUPREME JUDICIAL COURT AND LAW COURT Chief Justice 6 Associate Justices<sup>1</sup> SUPERIOR COURT 14 Justices<sup>2</sup> DISTRICT COURT ADMINISTRATIVE COURT Chief Judge 14 Judges 5 Judges-at-Large<sup>3</sup> Administrative Court Judge Associate Administrative Court Judge

<sup>1</sup> <sup>2</sup>Three Active Retired Justices. <sup>2</sup>One Active Retired Justice. 3Six Active Retired Judges.

4 1 .\_

.

. . .

÷.

-1-