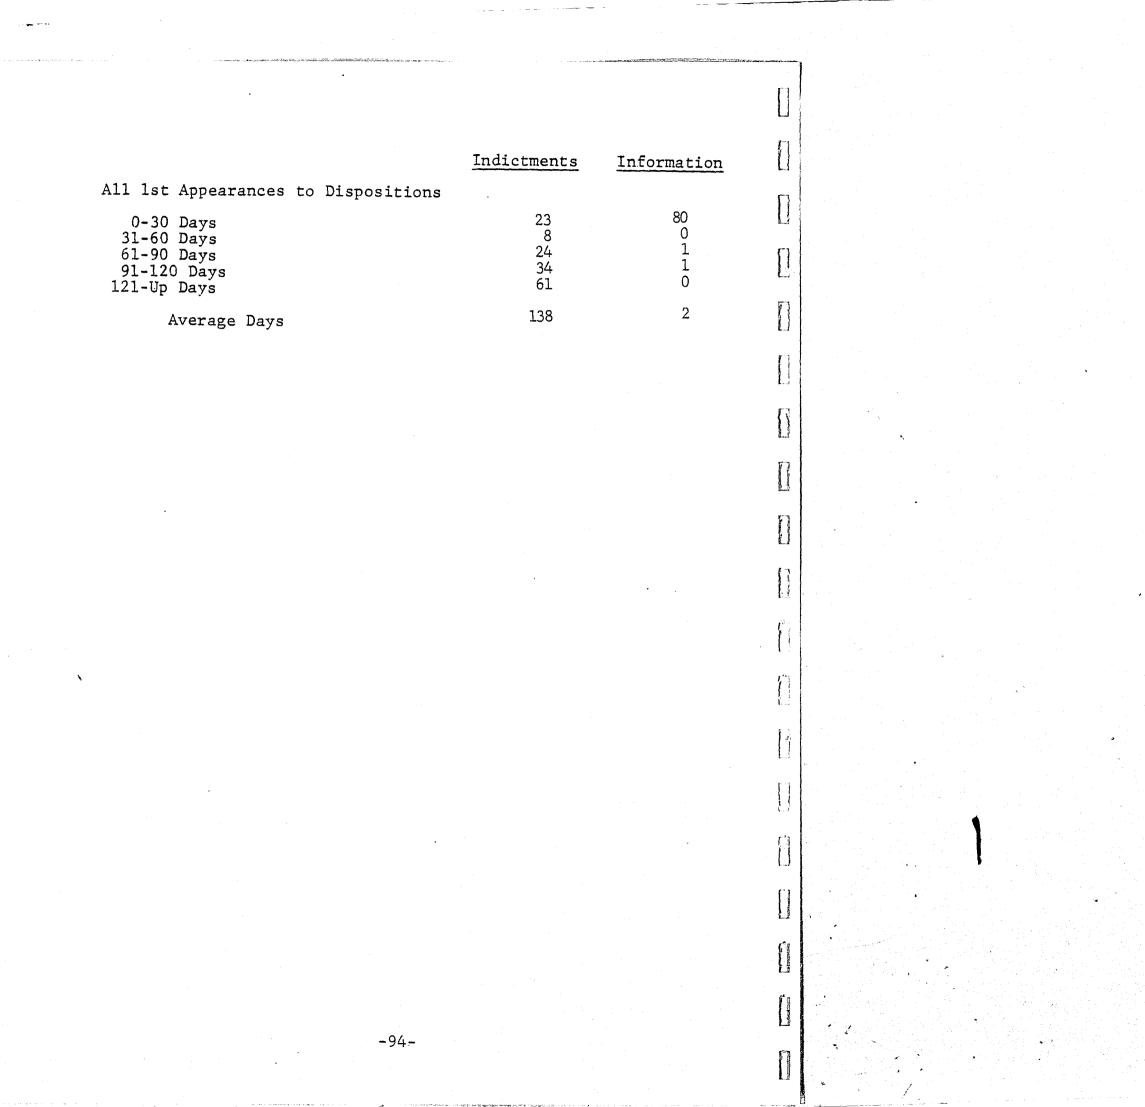

|                            |       | 1                              |                                                                                             | ne en en se |                                                                                                                                                                                                                                                                                                                                                                                                                                                                                                                                                           |

antini e soan ini ya ya ya ya

. .

-

-

*b* 1

. .

,

2,





|                                       | [] | []        | <u>[]]</u>        | L]                 | []             |                                               |
|---------------------------------------|----|-----------|-------------------|--------------------|----------------|-----------------------------------------------|
|                                       |    |           |                   |                    |                | tan tanan ang ang ang ang ang ang ang ang ang |
|                                       |    |           | TAB               | LE 11              |                |                                               |
|                                       |    | CRI<br>BY | MINAL<br>TYPE O   | CASEFLC<br>F FILIN | W <sub>l</sub> |