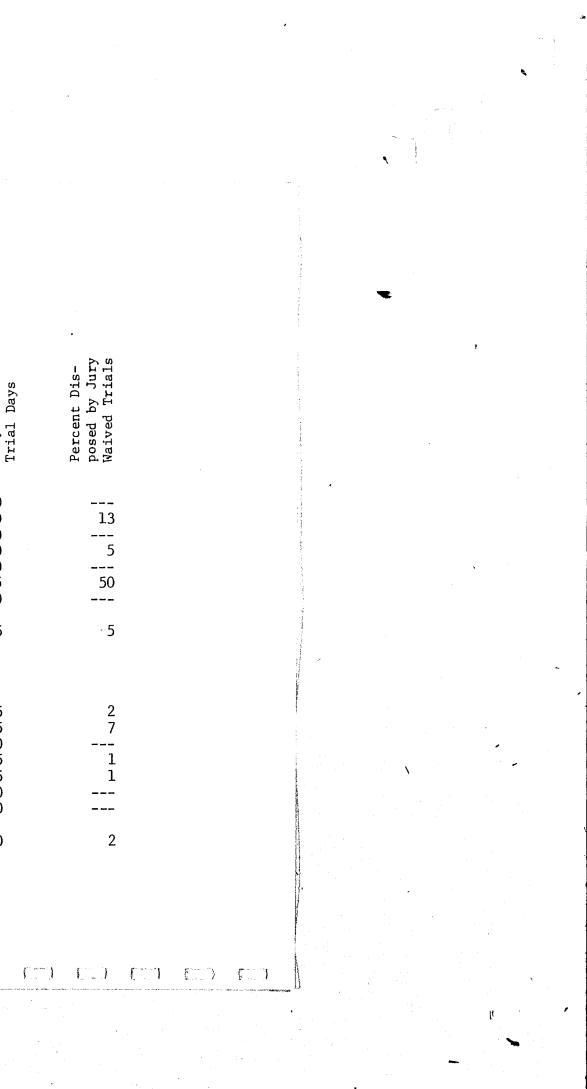

The Superior Court was created by the Legislature in 1929 as Maine's trial court of general jurisdiction. This means the court has original jurisdiction over all matters (either exclusively or concurrently with other courts) which are not within the jurisdiction of the Supreme Judicial Court sitting as the Law Court or within the exclusive jurisdiction of the District Court. This is the only court in which civil and criminal jury trials are held. The Superior Court is the Supreme Court of Probate and, therefore, is the first appeal court for probate cases. In addition, justices of this court hear appeals from District Court in some criminal, juvenile and divorce cases, and appeals from the Administrative Court.