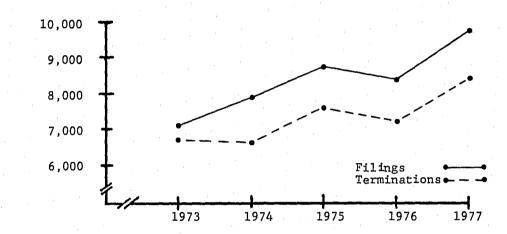

#### Judges

In 1977 the Superior Court consisted of 73 judges sitting in 14 counties. The Superior Court is a trial court of general jurisdiction. Judges of the Superior Court are empowered to hear cases of equity and law which involve title to, or possession of real property; civil cases where the claim for relief amounts to \$1,000 or more; felony prosecutions and misdemeanors not otherwise provided for by law; probate matters and cases involving dissolution or annulment of marriage. The Superior Court also has concurrent jurisdiction with the Justice of the Peace Court over claims between \$500 and \$1,000.

Superior Court judges must be at least thirty years of age, of good moral character and admitted to the practice of law in and a resident of Arizona for five years prior to taking office. (Arizona Constitution, Article VI, Sec. 22)