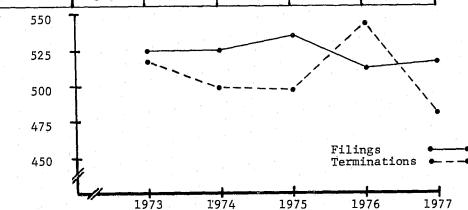

#### SUPREME COURT

The Supreme Court consists of five justices. The regular term of office is six years. The Chief Justice is elected by the justices for a term of five years. The Arizona Supreme Court is the State's Court of Last Resort and has appellate jurisdiction in all actions and proceedings except civil and criminal actions in the Justice of the Peace and Municipal Courts unless the action involves the validity of a tax, impost, assessment, toll, statute or municipal ordinance. Original jurisdiction of the Court includes causes concerning claims of one county against another. The Court also has the power to issue injunctions, writs of mandamus, review, habeas corpus and all other writs necessary to the complete exercise of its appellate and revisory jurisdiction.

Appeals from the Superior Court are filed with the Court of Appeals in most instances. The Supreme Court, however, hears direct appeals in criminal cases where the sentence of death or life imprisonment has actually been imposed. Decisions of the Court of Appeals may be reviewed at the discretion of the Supreme Court when a litigant has filed a Petition for Review. The Supreme Court on its own motion can and does transfer cases from the Court of Appeals to the Supreme Court for decision.

In addition to law clerks and secretarial and clerical staff, the Court appoints a Clerk of the Supreme Court, the Administrative Director of the Courts and a central staff of attorneys. All employees serve at the pleasure of the Court.