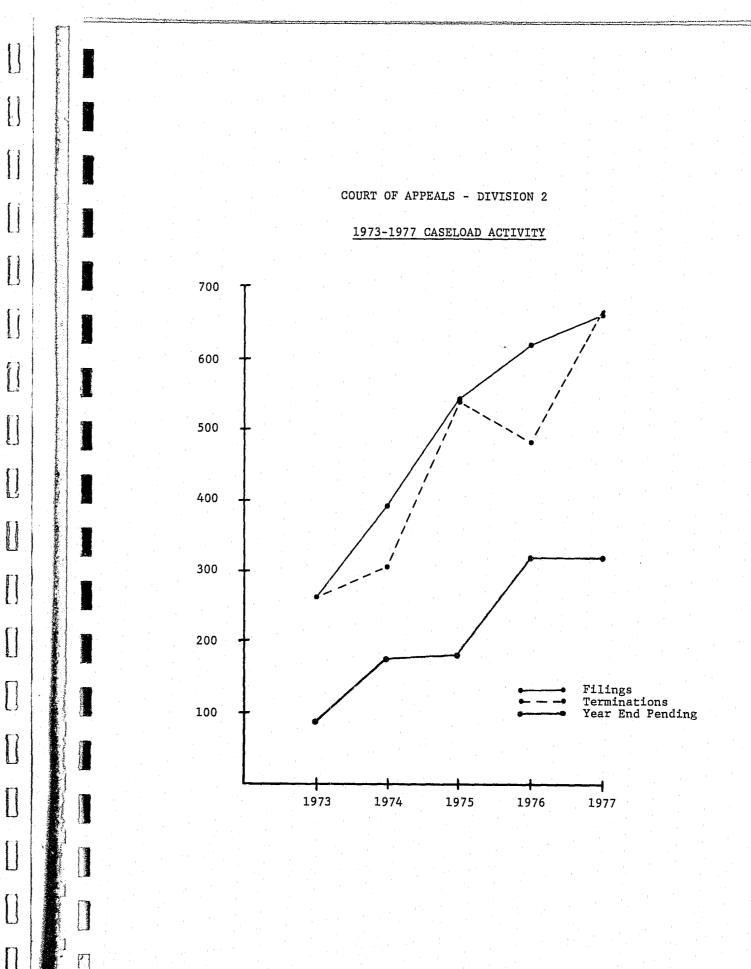

#### **COURT OF APPEALS**

The Court of Appeals consists of two divisions. Division 1, with nine judges, is located in Phoenix; and Division 2, with three judges, presides in Tucson. The court has appellate jurisdiction to determine all matters appealed from the Superior Court with two exceptions. In criminal cases, where the sentence of death or life imprisonment has actually been imposed, the appeal is directly to the Arizona Supreme Court.

Division 2 receives its cases from the Superior Courts in the counties of Pima, Pinal, Cochise, Santa Cruz, Greenlee, Graham and Gila. The total new filings during 1977 in Division 2 were 668. Of that total 259 were originated from the Superior Court in Pima County.