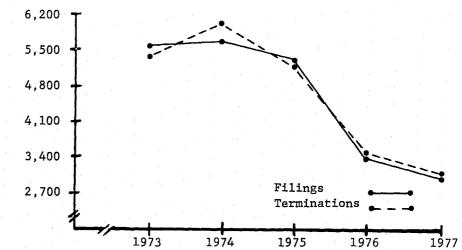

Division 2 receives its cases from the Superior Courts in the counties of Pima, Pinal, Cochise, Santa Cruz, Greenlee, Graham and Gila. The total new filings during 1977 in Division 2 were 668. Of that total 259 were originated from the Superior Court in Pima County.

The geographical jurisdiction of Division 1 covers appeals from the Superior Courts in the counties of Maricopa, Yuma, Coconino, Yavapai, Mohave, Navajo and Apache. During 1977, 584 new cases out of a total of 1,337 were initiated from the Maricopa County Superior Court. Division 1 also has statewide responsibility of reviewing decisions of the Industrial Commission.