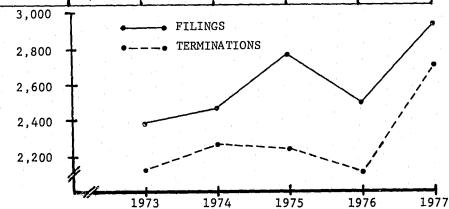

#### Judges

In 1977 the Superior Court consisted of 73 judges sitting in 14 counties. The Superior Court is a trial court of general jurisdiction. Judges of the Superior Court are empowered to hear cases of equity and law which involve title to, or possession of real property; civil cases where the claim for relief amounts to \$1,000 or more; felony prosecutions and misdemeanors not otherwise provided for by law; probate matters and cases involving dissolution or annulment of marriage. The Superior Court also has concurrent jurisdiction with the Justice of the Peace Court over claims between \$500 and \$1,000.

Superior Court judges must be at least thirty years of age, of good moral character and admitted to the practice of law in and a resident of Arizona for five years prior to taking office. (Arizona Constitution, Article VI, Sec. 22)