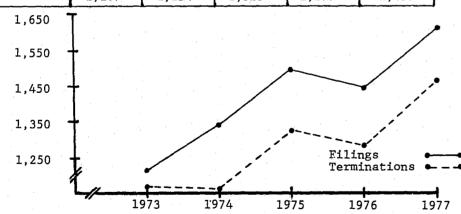

#### **COURT OF APPEALS**

The Court of Appeals consists of two divisions. Division 1, with nine judges, is located in Phoenix; and Division 2, with three judges, presides in Tucson. The court has appellate jurisdiction to determine all matters appealed from the Superior Court with two exceptions. In criminal cases, where the sentence of death or life imprisonment has actually been imposed, the appeal is directly to the Arizona Supreme Court.

Division 2 receives its cases from the Superior Courts in the counties of Pima, Pinal, Cochise, Santa Cruz, Greenlee, Graham and Gila. The total new filings during 1977 in Division 2 were 668. Of that total 259 were originated from the Superior Court in Pima County.

The geographical jurisdiction of Division 1 covers appeals from the Superior Courts in the counties of Maricopa, Yuma, Coconino, Yavapai, Mohave, Navajo and Apache. During 1977, 584 new cases out of a total of 1,337 were initiated from the Maricopa County Superior Court. Division 1 also has statewide responsibility of reviewing decisions of the Industrial Commission.