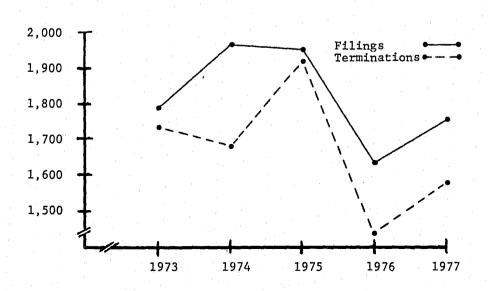

#### **COURT OF APPEALS**

The Court of Appeals consists of two divisions. Division 1, with nine judges, is located in Phoenix; and Division 2, with three judges, presides in Tucson. The court has appellate jurisdiction to determine all matters appealed from the Superior Court with two exceptions. In criminal cases, where the sentence of death or life imprisonment has actually been imposed, the appeal is directly to the Arizona Supreme Court.

Division 2 receives its cases from the Superior Courts in the counties of Pima, Pinal, Cochise, Santa Cruz, Greenlee, Graham and Gila. The total new filings during 1977 in Division 2 were 668. Of that total 259 were originated from the Superior Court in Pima County.

The geographical jurisdiction of Division 1 covers appeals from the Superior Courts in the counties of Maricopa, Yuma, Coconino, Yavapai, Mohave, Navajo and Apache. During 1977, 584 new cases out of a total of 1,337 were initiated from the Maricopa County Superior Court. Division 1 also has statewide responsibility of reviewing decisions of the Industrial Commission.