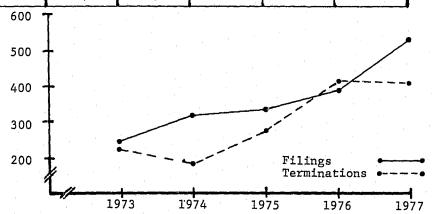

#### **COURT OF APPEALS**

The Court of Appeals consists of two divisions. Division 1, with nine judges, is located in Phoenix; and Division 2, with three judges, presides in Tucson. The court has appellate jurisdiction to determine all matters appealed from the Superior Court with two exceptions. In criminal cases, where the sentence of death or life imprisonment has actually been imposed, the appeal is directly to the Arizona Supreme Court.

Division 2 receives its cases from the Superior Courts in the counties of Pima, Pinal, Cochise, Santa Cruz, Greenlee, Graham and Gila. The total new filings during 1977 in Division 2 were 668. Of that total 259 were originated from the Superior Court in Pima County.

The geographical jurisdiction of Division 1 covers appeals from the Superior Courts in the counties of Maricopa, Yuma, Coconino, Yavapai, Mohave, Navajo and Apache. During 1977, 584 new cases out of a total of 1,337 were initiated from the Maricopa County Superior Court. Division 1 also has statewide responsibility of reviewing decisions of the Industrial Commission.