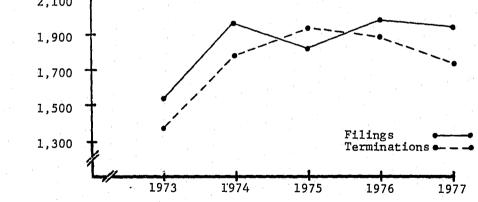

#### **COURT OF APPEALS**

The Court of Appeals consists of two divisions. Division 1, with nine judges, is located in Phoenix; and Division 2, with three judges, presides in Tucson. The court has appellate jurisdiction to determine all matters appealed from the Superior Court with two exceptions. In criminal cases, where the sentence of death or life imprisonment has actually been imposed, the appeal is directly to the Arizona Supreme Court.

Division 2 receives its cases from the Superior Courts in the counties of Pima, Pinal, Cochise, Santa Cruz, Greenlee, Graham and Gila. The total new filings during 1977 in Division 2 were 668. Of that total 259 were originated from the Superior Court in Pima County.

The geographical jurisdiction of Division 1 covers appeals from the Superior Courts in the counties of Maricopa, Yuma, Coconino, Yavapai, Mohave, Navajo and Apache. During 1977, 584 new cases out of a total of 1,337 were initiated from the Maricopa County Superior Court. Division 1 also has statewide responsibility of reviewing decisions of the Industrial Commission.