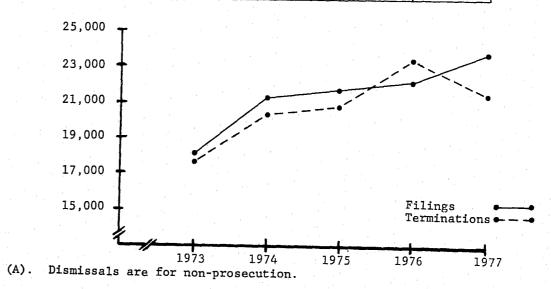

Division 2 receives its cases from the Superior Courts in the counties of Pima, Pinal, Cochise, Santa Cruz, Greenlee, Graham and Gila. The total new filings during 1977 in Division 2 were 668. Of that total 259 were originated from the Superior Court in Pima County.

The geographical jurisdiction of Division 1 covers appeals from the Superior Courts in the counties of Maricopa, Yuma, Coconino, Yavapai, Mohave, Navajo and Apache. During 1977, 584 new cases out of a total of 1,337 were initiated from the Maricopa County Superior Court. Division 1 also has statewide responsibility of reviewing decisions of the Industrial Commission.