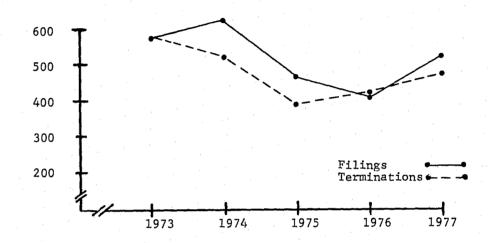

Division 2 receives its cases from the Superior Courts in the counties of Pima, Pinal, Cochise, Santa Cruz, Greenlee, Graham and Gila. The total new filings during 1977 in Division 2 were 668. Of that total 259 were originated from the Superior Court in Pima County.