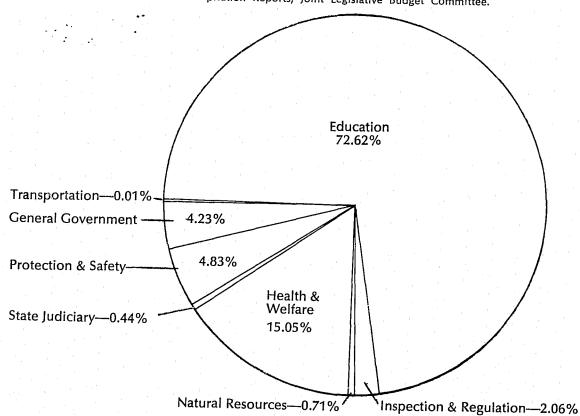

elfare | \$ 3,481,691<br>33,092,419<br>16,095,421<br>568,216,151<br>38,215,189<br>79,600<br>5,529,725<br>117,771,863 | 0.44%<br>4.23<br>2.06<br>72.62<br>4.88<br>0.01<br>0.71<br>15.05 |
| TOTAL                                                                                                                                      | \$782,482,059                                                                                               | 100.00%                                                         |

\*Includes only State General Fund operating budget expenditures. Does not include capital construction expenditures, other appropriated and non-appropriated expenditures or federal funds.

SOURCE: State of Arizona, Annual Budgets and Appropriation Reports, Joint Legislative Budget Committee.



#### SUPREME COURT STATISTICS

While statistically 1977 virtually mirrored 1976 with respect to cases filed and terminated, the year-end pending caseload before the Court was reduced by some 42 cases. Case filings increased from 921 to 923 for the year. Total new cases before the Court in 1977, however, actually decreased because 60 less cases were transferred in from the Court of Appeals than in 1976. As can be seen by Table II of the following tables, the Supreme Court has transferred to itself a significant number of cases from the Court of Appeals in recent years. This has been done primarily to assist Division 1 of the Court of Appeals with its expanding caseload backlog. While 82 cases were transferred to the Supreme Court during 1977, workload requirements of the Court limited the