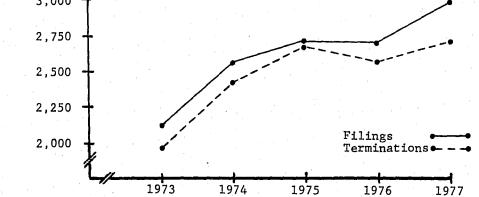

#### **COURT OF APPEALS**

The Court of Appeals consists of two divisions. Division 1, with nine judges, is located in Phoenix; and Division 2, with three judges, presides in Tucson. The court has appellate jurisdiction to determine all matters appealed from the Superior Court with two exceptions. In criminal cases, where the sentence of death or life imprisonment has actually been imposed, the appeal is directly to the Arizona Supreme Court.

Division 2 receives its cases from the Superior Courts in the counties of Pima, Pinal, Cochise, Santa Cruz, Greenlee, Graham and Gila. The total new filings during 1977 in Division 2 were 668. Of that total 259 were originated from the Superior Court in Pima County.

The geographical jurisdiction of Division 1 covers appeals from the Superior Courts in the counties of Maricopa, Yuma, Coconino, Yavapai, Mohave, Navajo and Apache. During 1977, 584 new cases out of a total of 1,337 were initiated from the Maricopa County Superior Court. Division 1 also has statewide responsibility of reviewing decisions of the Industrial Commission.