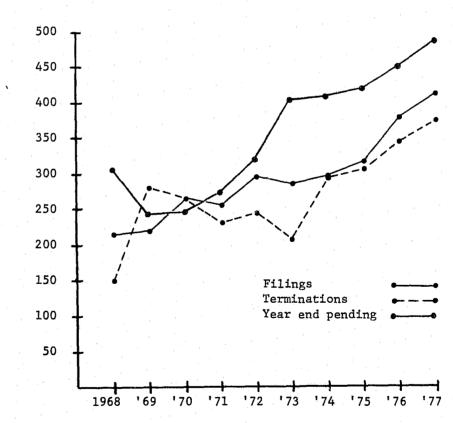

#### SUPREME COURT

The Supreme Court consists of five justices. The regular term of office is six years. The Chief Justice is elected by the justices for a term of five years. The Arizona Supreme Court is the State's Court of Last Resort and has appellate jurisdiction in all actions and proceedings except civil and criminal actions in the Justice of the Peace and Municipal Courts unless the action involves the validity of a tax, impost, assessment, toll, statute or municipal ordinance. Original jurisdiction of the Court includes causes concerning claims of one county against another. The Court also has the power to issue injunctions, writs of mandamus, review, habeas corpus and all other writs necessary to the complete exercise of its appellate and revisory jurisdiction.

Appeals from the Superior Court are filed with the Court of Appeals in most instances. The Supreme Court, however, hears direct appeals in criminal cases where the sentence of death or life imprisonment has actually been imposed. Decisions of the Court of Appeals may be reviewed at the discretion of the Supreme Court when a litigant has filed a Petition for Review. The Supreme Court on its own motion can and does transfer cases from the Court of Appeals to the Supreme Court for decision.