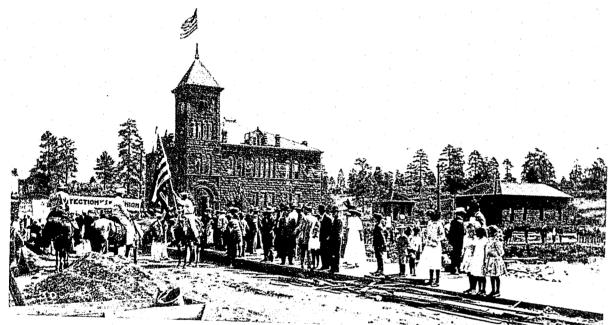

Time restrictions involved with the publication of the Summary Report did not permit a complete historical recapitulation of caseload data for the Superior Courts since Statehood. The Chief Justice has therefore directed retrieval of this information on a county by county basis for publication in each annual report. The Coconino County Superior Court was selected as the first court for this project.