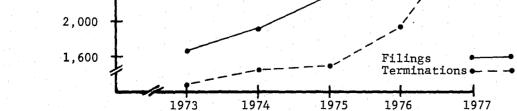

#### **COURT OF APPEALS**

The Court of Appeals consists of two divisions. Division 1, with nine judges, is located in Phoenix; and Division 2, with three judges, presides in Tucson. The court has appellate jurisdiction to determine all matters appealed from the Superior Court with two exceptions. In criminal cases, where the sentence of death or life imprisonment has actually been imposed, the appeal is directly to the Arizona Supreme Court.

Division 2 receives its cases from the Superior Courts in the counties of Pima, Pinal, Cochise, Santa Cruz, Greenlee, Graham and Gila. The total new filings during 1977 in Division 2 were 668. Of that total 259 were originated from the Superior Court in Pima County.

The geographical jurisdiction of Division 1 covers appeals from the Superior Courts in the counties of Maricopa, Yuma, Coconino, Yavapai, Mohave, Navajo and Apache. During 1977, 584 new cases out of a total of 1,337 were initiated from the Maricopa County Superior Court. Division 1 also has statewide responsibility of reviewing decisions of the Industrial Commission.