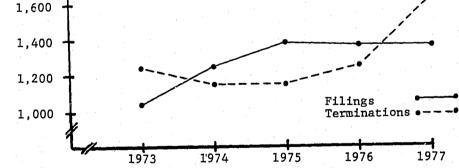

#### JUSTICE OF THE PEACE AND MUNICIPAL COURTS

On a statewide basis there are 84 Justices of the Peace sitting in the same number of precincts. The term of office is four years, and Justices of the Peace are elected at the general election by the voters in the precinct.

These courts of limited jurisdiction are empowered to hear certain civil and misdemeanor cases, including traffic violations, and felony preliminary examinations. Civil jurisdiction is currently limited to claims involving less than \$1,000. Misdemeanor jurisdiction includes such offenses as petty theft, simple assault or battery not committed upon a public officer, breaches of the peace and other misdemeanors punishable by a fine not exceeding \$300 or imprisonment in the county jail not to exceed six months or both. Justices of the Peace may also conduct preliminary examinations on felony complaints to determine if probable cause exists to hold a defendant for trial in the Superior Court.

Police courts, commonly referred to as municipal or city courts, are mandated by statute in each incorporated city or town. There are currently 70 such courts staffed by 90 municipal judges or city magistrates. These judges are appointed by city or town councils. Municipal Courts do not have civil jurisdiction except that a city or town may maintain a civil action in the police court for the recovery of a penalty or forfeiture provided for the violation of an ordinance. These courts do not have jurisdiction to conduct preliminary examinations in felony cases.

The Municipal Courts are empowered to hear matters arising out of the violation of city or town ordinances and have concurrent jurisdiction with the Justice of the Peace over violations of state laws committed within the city or town limits.