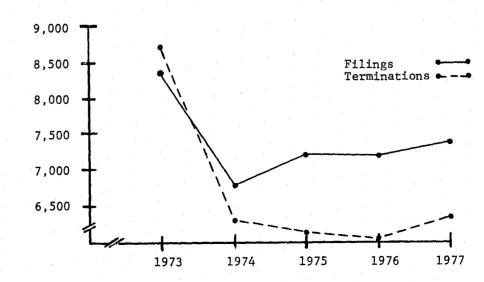

#### SUPREME COURT

The Supreme Court consists of five justices. The regular term of office is six years. The Chief Justice is elected by the justices for a term of five years. The Arizona Supreme Court is the State's Court of Last Resort and has appellate jurisdiction in all actions and proceedings except civil and criminal actions in the Justice of the Peace and Municipal Courts unless the action involves the validity of a tax, impost, assessment, toll, statute or municipal ordinance. Original jurisdiction of the Court includes causes concerning claims of one county against another. The Court also has the power to issue injunctions, writs of mandamus, review, habeas corpus and all other writs necessary to the complete exercise of its appellate and revisory jurisdiction.

Appeals from the Superior Court are filed with the Court of Appeals in most instances. The Supreme Court, however, hears direct appeals in criminal cases where the sentence of death or life imprisonment has actually been imposed. Decisions of the Court of Appeals may be reviewed at the discretion of the Supreme Court when a litigant has filed a Petition for Review. The Supreme Court on its own motion can and does transfer cases from the Court of Appeals to the Supreme Court for decision.