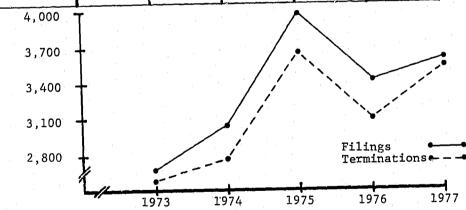

#### Judges

In 1977 the Superior Court consisted of 73 judges sitting in 14 counties. The Superior Court is a trial court of general jurisdiction. Judges of the Superior Court are empowered to hear cases of equity and law which involve title to, or possession of real property; civil cases where the claim for relief amounts to \$1,000 or more; felony prosecutions and misdemeanors not otherwise provided for by law; probate matters and cases involving dissolution or annulment of marriage. The Superior Court also has concurrent jurisdiction with the Justice of the Peace Court over claims between \$500 and \$1,000.