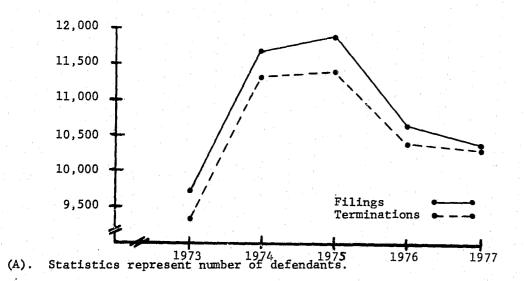

Division 2 receives its cases from the Superior Courts in the counties of Pima, Pinal, Cochise, Santa Cruz, Greenlee, Graham and Gila. The total new filings during 1977 in Division 2 were 668. Of that total 259 were originated from the Superior Court in Pima County.

The geographical jurisdiction of Division 1 covers appeals from the Superior Courts in the counties of Maricopa, Yuma, Coconino, Yavapai, Mohave, Navajo and Apache. During 1977, 584 new cases out of a total of 1,337 were initiated from the Maricopa County Superior Court. Division 1 also has statewide responsibility of reviewing decisions of the Industrial Commission.