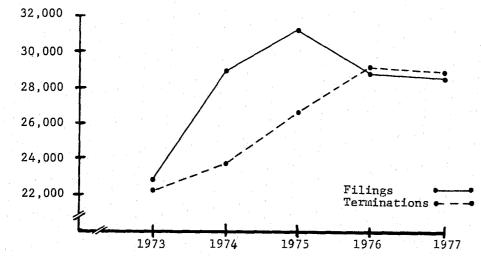

Division 2 receives its cases from the Superior Courts in the counties of Pima, Pinal, Cochise, Santa Cruz, Greenlee, Graham and Gila. The total new filings during 1977 in Division 2 were 668. Of that total 259 were originated from the Superior Court in Pima County.

The geographical jurisdiction of Division 1 covers appeals from the Superior Courts in the counties of Maricopa, Yuma, Coconino, Yavapai, Mohave, Navajo and Apache. During 1977, 584 new cases out of a total of 1,337 were initiated from the Maricopa County Superior Court. Division 1 also has statewide responsibility of reviewing decisions of the Industrial Commission.