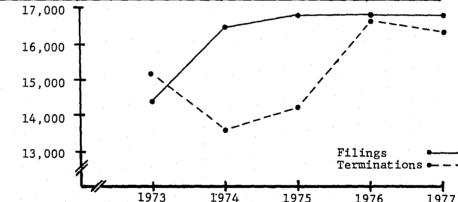

#### Judges

In 1977 the Superior Court consisted of 73 judges sitting in 14 counties. The Superior Court is a trial court of general jurisdiction. Judges of the Superior Court are empowered to hear cases of equity and law which involve title to, or possession of real property; civil cases where the claim for relief amounts to \$1,000 or more; felony prosecutions and misdemeanors not otherwise provided for by law; probate matters and cases involving dissolution or annulment of marriage. The Superior Court also has concurrent jurisdiction with the Justice of the Peace Court over claims between \$500 and \$1,000.

Superior Court judges must be at least thirty years of age, of good moral character and admitted to the practice of law in and a resident of Arizona for five years prior to taking office. (Arizona Constitution, Article VI, Sec. 22)