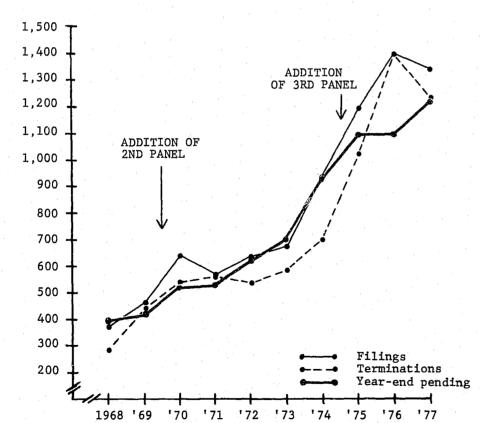

#### **COURT OF APPEALS**

The Court of Appeals consists of two divisions. Division 1, with nine judges, is located in Phoenix; and Division 2, with three judges, presides in Tucson. The court has appellate jurisdiction to determine all matters appealed from the Superior Court with two exceptions. In criminal cases, where the sentence of death or life imprisonment has actually been imposed, the appeal is directly to the Arizona Supreme Court.

The geographical jurisdiction of Division 1 covers appeals from the Superior Courts in the counties of Maricopa, Yuma, Coconino, Yavapai, Mohave, Navajo and Apache. During 1977, 584 new cases out of a total of 1,337 were initiated from the Maricopa County Superior Court. Division 1 also has statewide responsibility of reviewing decisions of the Industrial Commission.