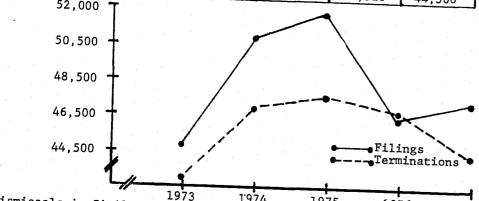

#### **COURT OF APPEALS**

The Court of Appeals consists of two divisions. Division 1, with nine judges, is located in Phoenix; and Division 2, with three judges, presides in Tucson. The court has appellate jurisdiction to determine all matters appealed from the Superior Court with two exceptions. In criminal cases, where the sentence of death or life imprisonment has actually been imposed, the appeal is directly to the Arizona Supreme Court.

Division 2 receives its cases from the Superior Courts in the counties of Pima, Pinal, Cochise, Santa Cruz, Greenlee, Graham and Gila. The total new filings during 1977 in Division 2 were 668. Of that total 259 were originated from the Superior Court in Pima County.

The geographical jurisdiction of Division 1 covers appeals from the Superior Courts in the counties of Maricopa, Yuma, Coconino, Yavapai, Mohave, Navajo and Apache. During 1977, 584 new cases out of a total of 1,337 were initiated from the Maricopa County Superior Court. Division 1 also has statewide responsibility of reviewing decisions of the Industrial Commission.