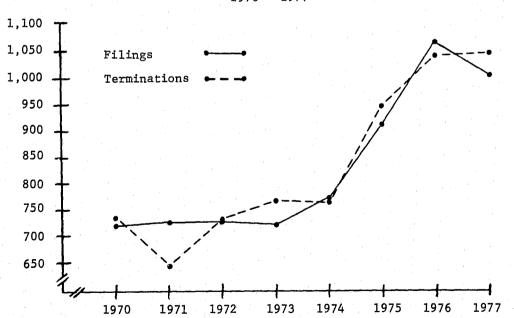

| 438                | 759   |
| 1975  | 799     | 107             | 906   | 0               | 222                | 68                | 659                | 949   |
| 1976  | 921     | 142             | 1,063 | . 0             | 185                | 84                | 774                | 1,043 |
| 1977  | 923     | 82              | 1,005 | 0               | 192                | 50                | 805                | 1,047 |
| TOTAL | 6,171   | 454             | 6,625 | 19              | 1,651              | 367               | 4,627              | 6,662 |
| AVG.  | 771.4   | 56.7            | 828.1 | 2.4             | 206.4              | 73.4              | 578.4              | 833.0 |

<sup>\*</sup> First initiated in 1973.

# GRAPH A FILING AND TERMINATION ACTIVITY 1970 - 1977



Filing Activity - includes cases transferred in.
Termination Activity - includes cases transferred out.

#### SUPREME COURT

#### TABLE III FILING ACTIVITY\* 1973-1977

| <u> </u>                | · · · · · · · · · · · · · · · · · · · |      |      | ·     |       |       |       | % OF<br>TOTAL |
|-------------------------|---------------------------------------|------|------|-------|-------|-------|-------|---------------|
| TYPE OF CASE            | 1973                                  | 1974 | 1975 | 1976  | 1977  | TOTAL | AVG.  | FILINGS       |
| CIVIL                   | 11                                    | 54   | 32   | 35    | 33    | 165   | 33.0  | 3.7%          |
| CRIMINAL                | 203                                   | 195  | 141  | 169   | 85    | 793   | 158