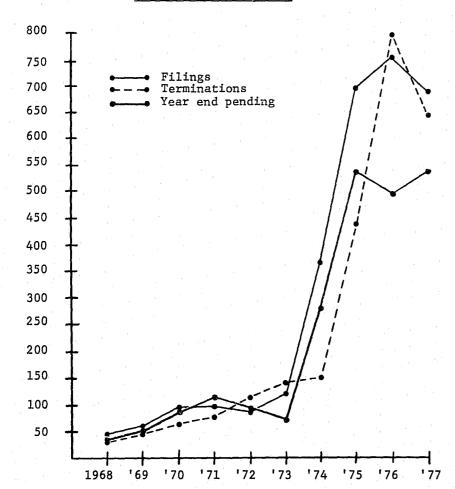

#### **COURT OF APPEALS**

The Court of Appeals consists of two divisions. Division 1, with nine judges, is located in Phoenix; and Division 2, with three judges, presides in Tucson. The court has appellate jurisdiction to determine all matters appealed from the Superior Court with two exceptions. In criminal cases, where the sentence of death or life imprisonment has actually been imposed, the appeal is directly to the Arizona Supreme Court.

Division 2 receives its cases from the Superior Courts in the counties of Pima, Pinal, Cochise, Santa Cruz, Greenlee, Graham and Gila. The total new filings during 1977 in Division 2 were 668. Of that total 259 were originated from the Superior Court in Pima County.