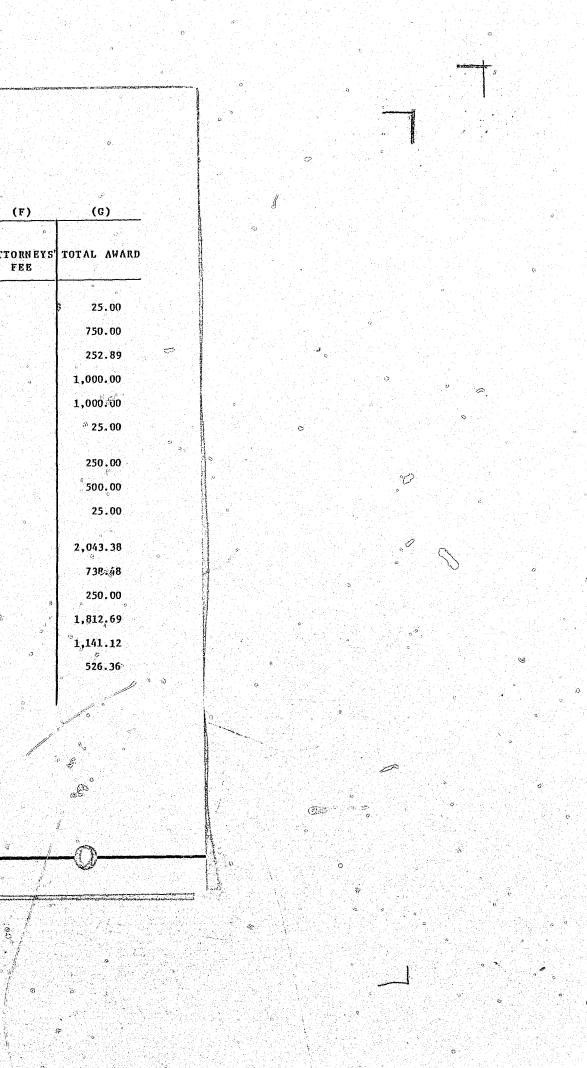

The awards in 1981 total \$432,512.55. Appendix A of this report sets forth in great detail a financial analysis of each award. Statistical data for the period 1968-1981 may be found under Appendix D.

Attorneys' fees awarded pursuant to Section 351-61. Hawaii Revised Statutes, amounted to \$1,525 and were included as part of, and not in addition to, the awards. The average of the attorneys' fees awarded amounted to \$58.65.