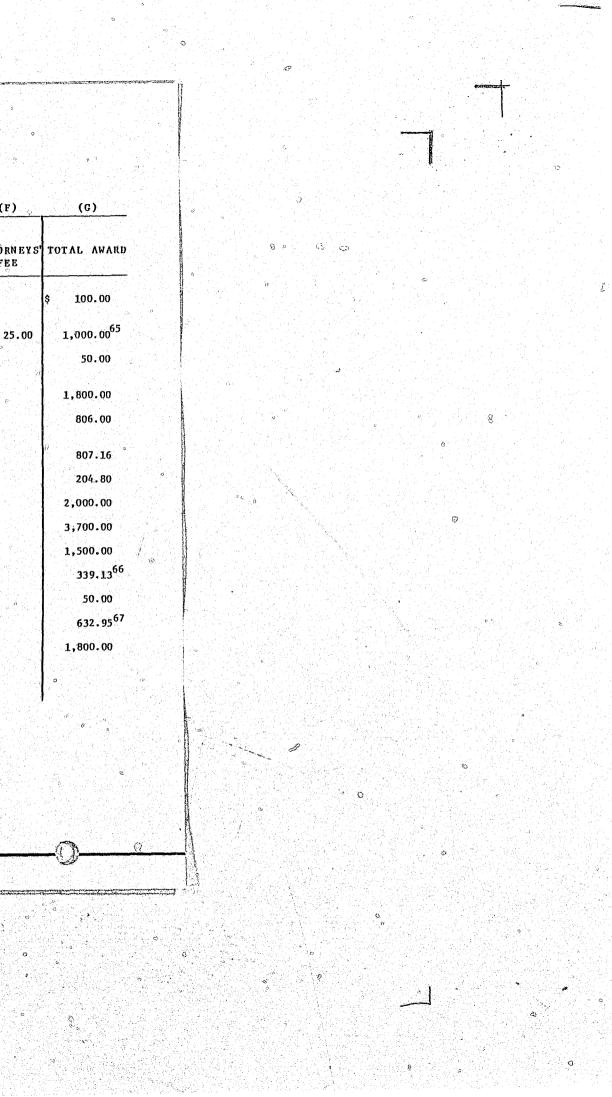

The awards in 1981 total \$432,512.55. Appendix A of this report sets forth in great detail a financial analysis of each award. Statistical data for the period 1968-1981 may be found under Appendix D.

Attorneys' fees awarded pursuant to Section 351-61. Hawaii Revised Statutes, amounted to \$1,525 and were included as part of, and not in addition to, the awards. The average of the attorneys' fees awarded amounted to \$58.65.