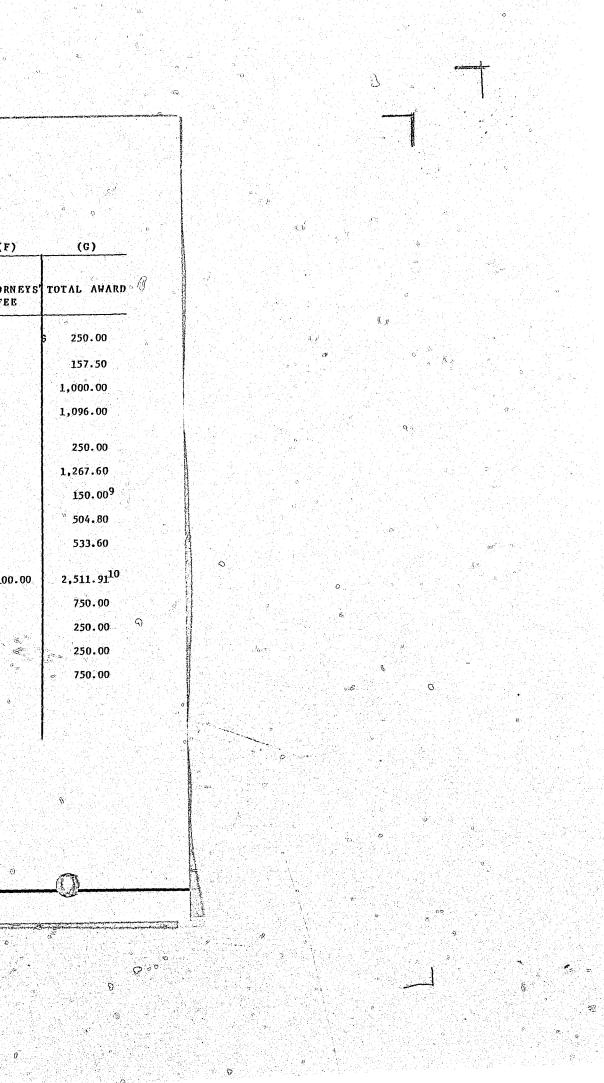

The awards in 1981 total \$432,512.55. Appendix A of this report sets forth in great detail a financial analysis of each award. Statistical data for the period 1968-1981 may be found under Appendix D.

Attorneys' fees awarded pursuant to Section 351-61. Hawaii Revised Statutes, amounted to \$1,525 and were included as part of, and not in addition to, the awards. The average of the attorneys' fees awarded amounted to \$58.65.