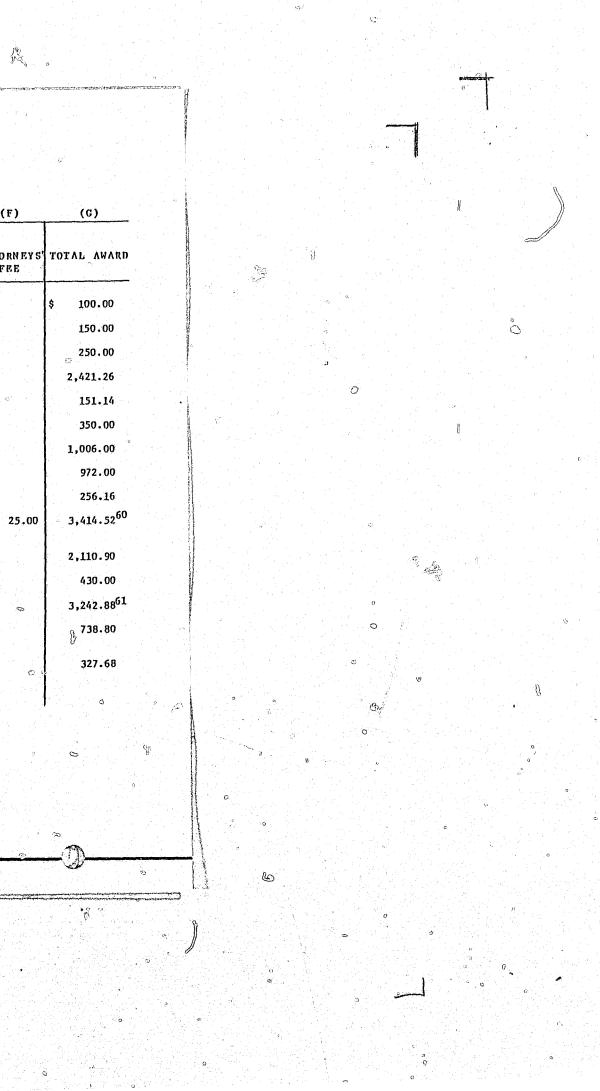

The awards in 1981 total \$432,512.55. Appendix A of this report sets forth in great detail a financial analysis of each award. Statistical data for the period 1968-1981 may be found under Appendix D.

Attorneys' fees awarded pursuant to Section 351-61. Hawaii Revised Statutes, amounted to \$1,525 and were included as part of, and not in addition to, the awards. The average of the attorneys' fees awarded amounted to \$58.65.