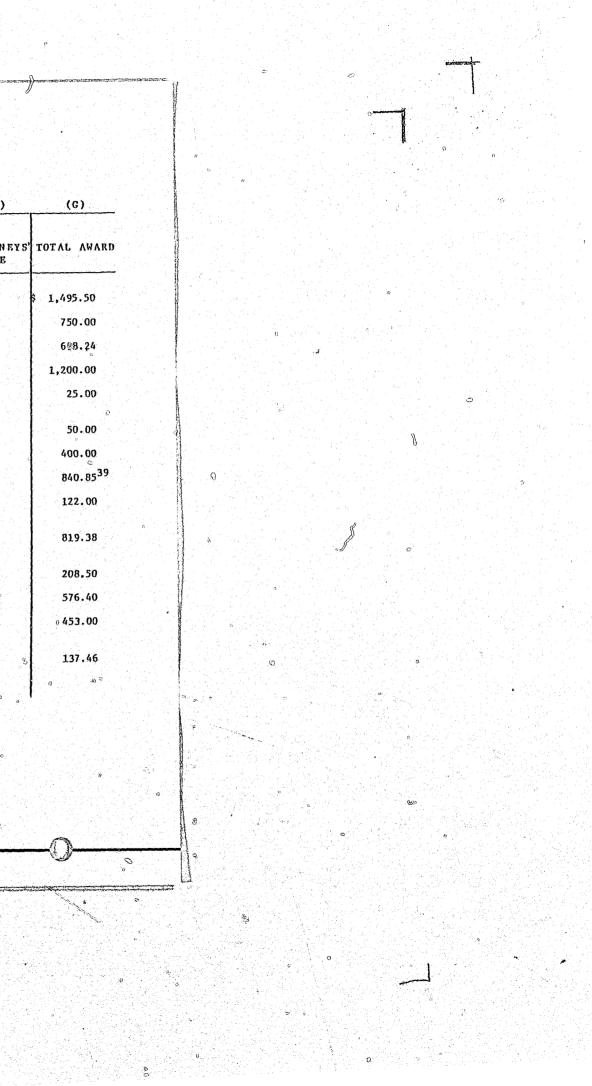

The awards in 1981 total \$432,512.55. Appendix A of this report sets forth in great detail a financial analysis of each award. Statistical data for the period 1968-1981 may be found under Appendix D.

Attorneys' fees awarded pursuant to Section 351-61. Hawaii Revised Statutes, amounted to \$1,525 and were included as part of, and not in addition to, the awards. The average of the attorneys' fees awarded amounted to \$58.65.