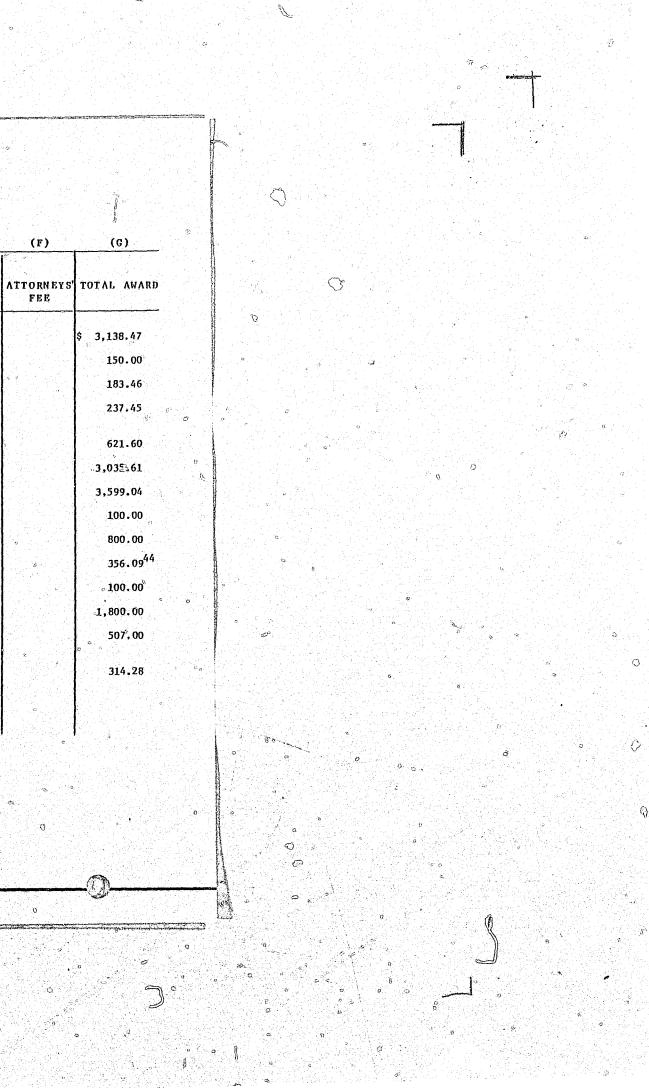

The awards in 1981 total \$432,512.55. Appendix A of this report sets forth in great detail a financial analysis of each award. Statistical data for the period 1968-1981 may be found under Appendix D.

Attorneys' fees awarded pursuant to Section 351-61. Hawaii Revised Statutes, amounted to \$1,525 and were included as part of, and not in addition to, the awards. The average of the attorneys' fees awarded amounted to \$58.65.