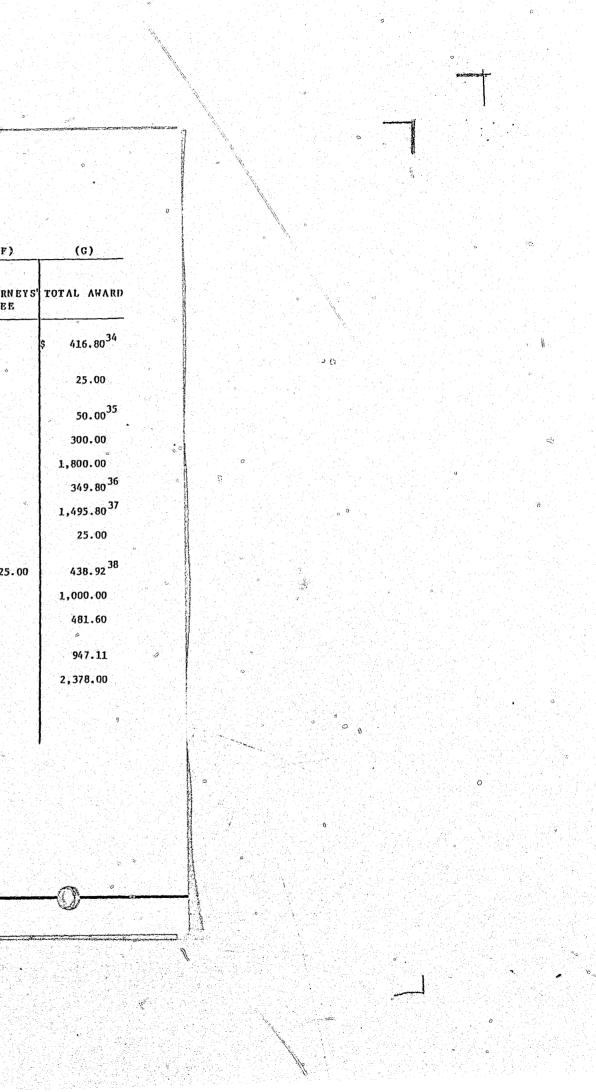

The awards in 1981 total \$432,512.55. Appendix A of this report sets forth in great detail a financial analysis of each award. Statistical data for the period 1968-1981 may be found under Appendix D.

Attorneys' fees awarded pursuant to Section 351-61. Hawaii Revised Statutes, amounted to \$1,525 and were included as part of, and not in addition to, the awards. The average of the attorneys' fees awarded amounted to \$58.65.