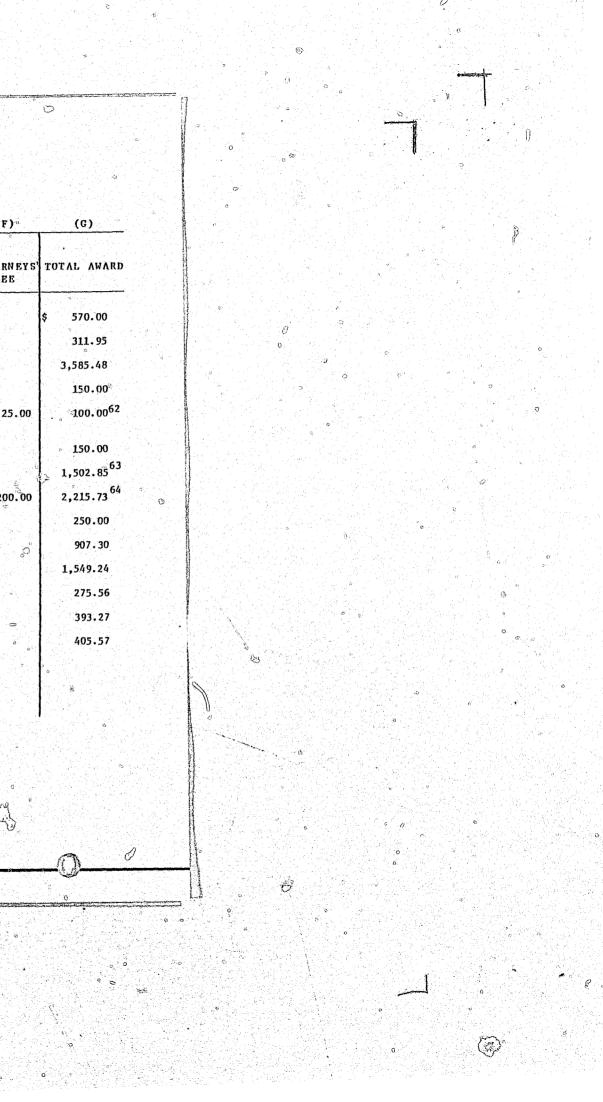

The awards in 1981 total \$432,512.55. Appendix A of this report sets forth in great detail a financial analysis of each award. Statistical data for the period 1968-1981 may be found under Appendix D.

Attorneys' fees awarded pursuant to Section 351-61. Hawaii Revised Statutes, amounted to \$1,525 and were included as part of, and not in addition to, the awards. The average of the attorneys' fees awarded amounted to \$58.65.