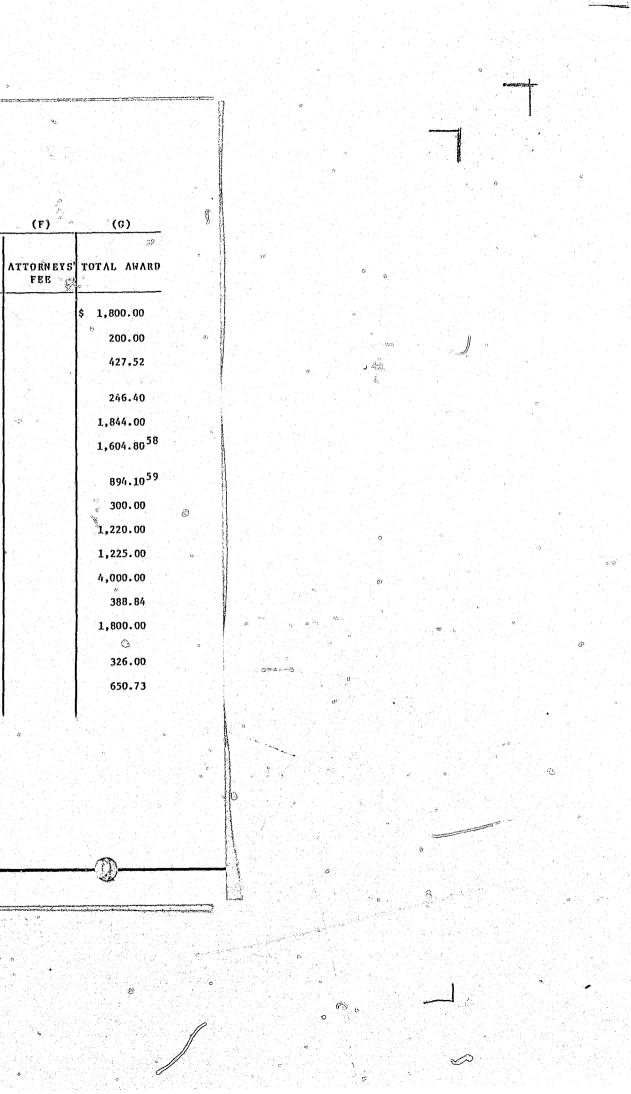

The awards in 1981 total \$432,512.55. Appendix A of this report sets forth in great detail a financial analysis of each award. Statistical data for the period 1968-1981 may be found under Appendix D.

Attorneys' fees awarded pursuant to Section 351-61. Hawaii Revised Statutes, amounted to \$1,525 and were included as part of, and not in addition to, the awards. The average of the attorneys' fees awarded amounted to \$58.65.