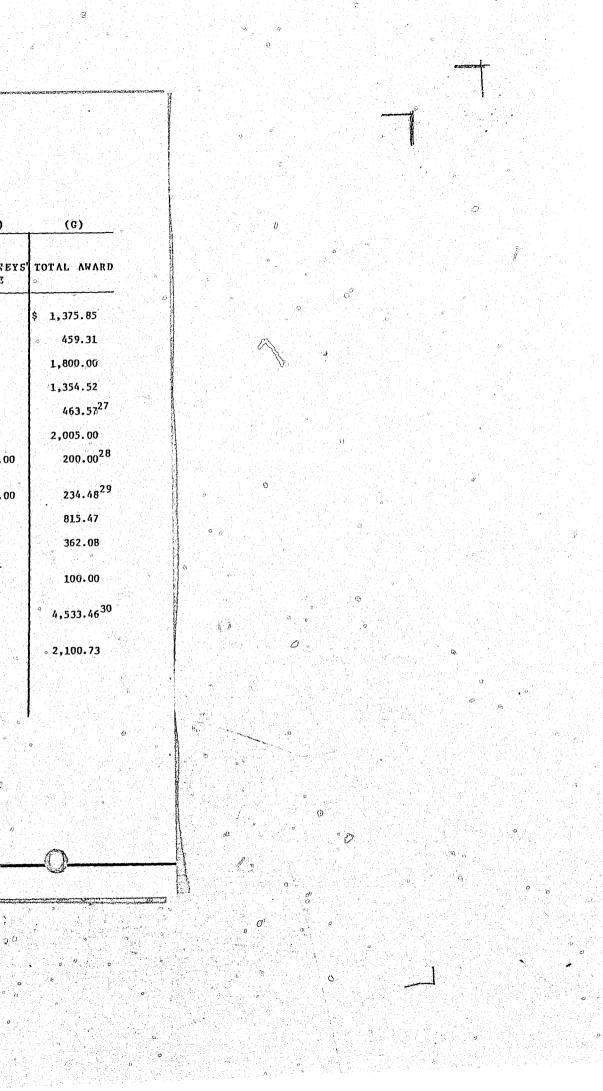

The awards in 1981 total \$432,512.55. Appendix A of this report sets forth in great detail a financial analysis of each award. Statistical data for the period 1968-1981 may be found under Appendix D.

Attorneys' fees awarded pursuant to Section 351-61. Hawaii Revised Statutes, amounted to \$1,525 and were included as part of, and not in addition to, the awards. The average of the attorneys' fees awarded amounted to \$58.65.