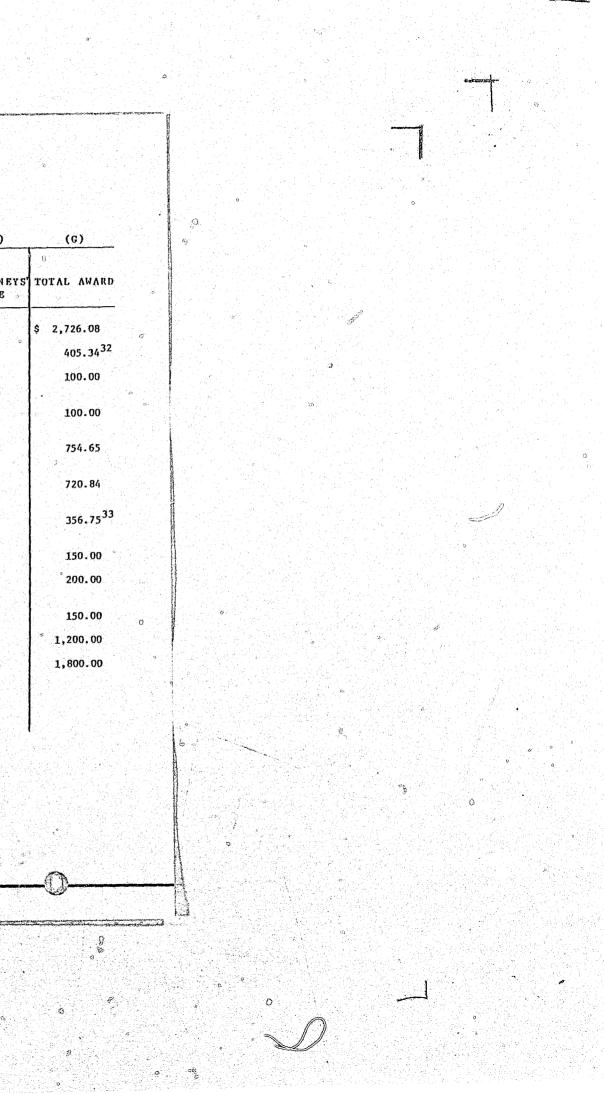

The awards in 1981 total \$432,512.55. Appendix A of this report sets forth in great detail a financial analysis of each award. Statistical data for the period 1968-1981 may be found under Appendix D.

Attorneys' fees awarded pursuant to Section 351-61. Hawaii Revised Statutes, amounted to \$1,525 and were included as part of, and not in addition to, the awards. The average of the attorneys' fees awarded amounted to \$58.65.