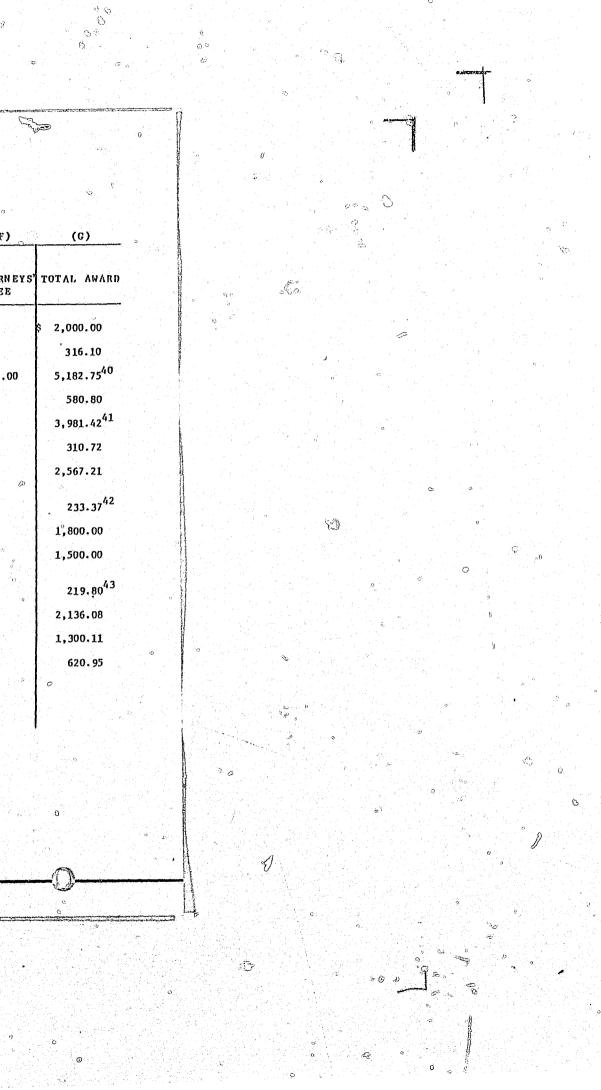

The awards in 1981 total \$432,512.55. Appendix A of this report sets forth in great detail a financial analysis of each award. Statistical data for the period 1968-1981 may be found under Appendix D.

Attorneys' fees awarded pursuant to Section 351-61. Hawaii Revised Statutes, amounted to \$1,525 and were included as part of, and not in addition to, the awards. The average of the attorneys' fees awarded amounted to \$58.65.