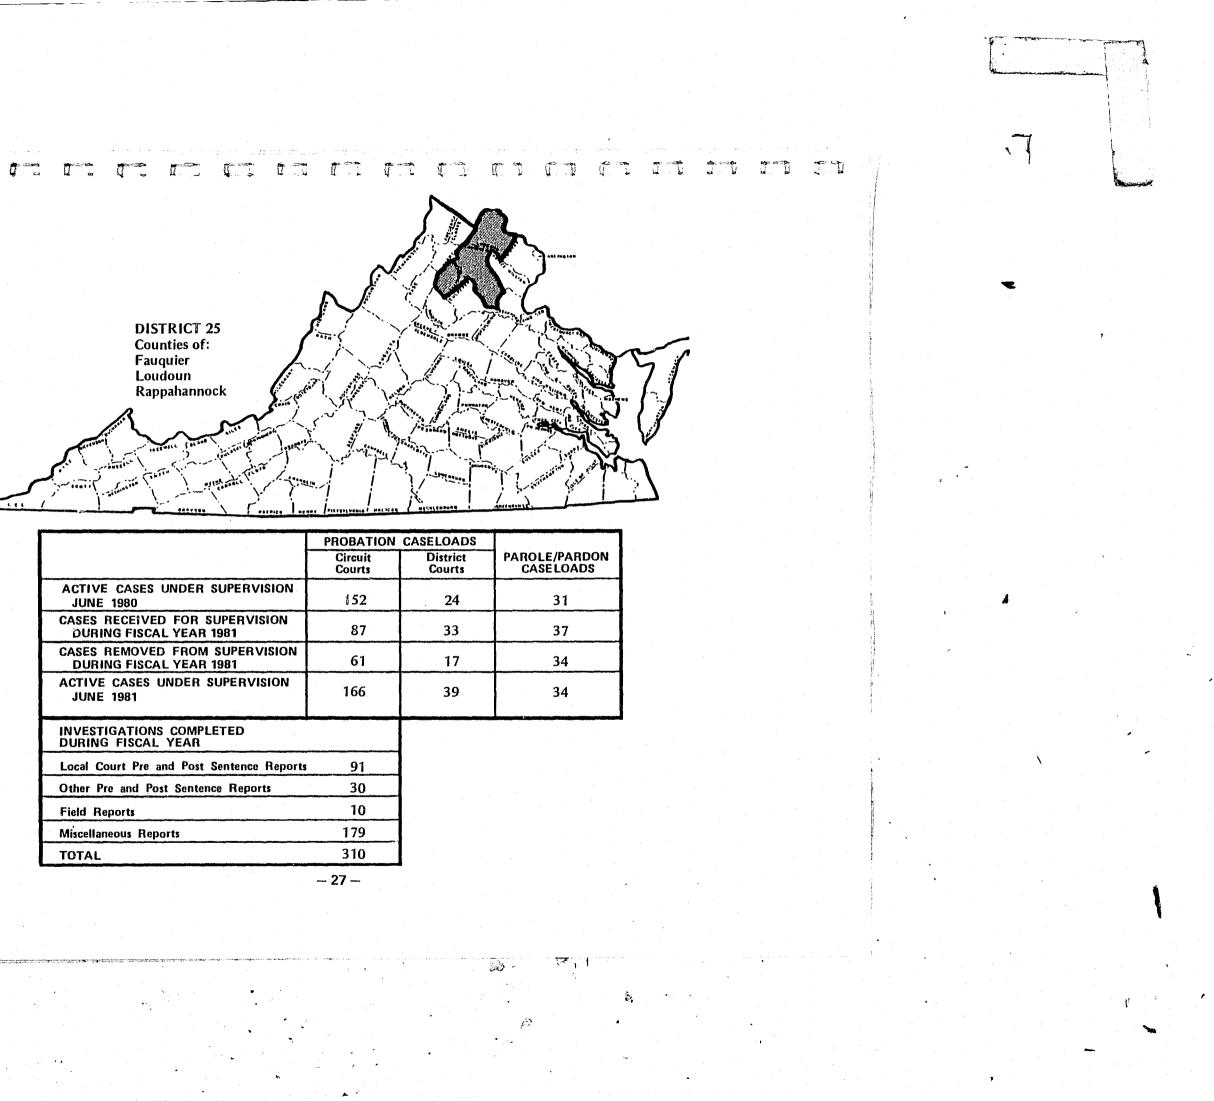

## **INDEX OF LOCALITIES**

|              | Adult<br>Probation/Parc<br>Workload Dat |
|--------------|-----------------------------------------|
| COUNTY       | PAGE                                    |
| ACCOMACK     | 41                                      |
| ALBEMARLE    | 16                                      |
| ALLEGHANY    | 9                                       |
| AMELIA       | 35                                      |
| AMHERST      | 17                                      |
| ΑΡΡΟΜΑΤΤΟΧ   | 21                                      |
| ARLINGTON    | 24                                      |
| AUGUSTA      | 9                                       |
| BATH         | 9                                       |
| BEDFORD      | 19                                      |
| BLAND        | 11                                      |
| BOTETOURT    | 10                                      |
| BRUNSWICK    | 47                                      |
| BUCHANAN     | 13                                      |
| BUCKINGHAM   | 21                                      |
| CAMPBELL     | 17                                      |
| CAROLINE     | 26                                      |
| CARROLL      | 11                                      |
| CHARLES CITY | 38                                      |
| CHARLOTTE    | 21                                      |
| CHESTERFIELD | 36                                      |
| CLARKE       | 25                                      |
| CRAIG        | 10                                      |
| CULPEPER     | 22                                      |
| CUMBERLAND   | 21                                      |
| DICKENSON    | 13                                      |
| DINWIDDIE    | 35                                      |
| ESSEX        | 29                                      |
| FAIRFAX      | 28                                      |
| FAUQUIER     | 27                                      |
| FLOYD        | 14                                      |
| FLUVANNA     | 16                                      |
| FRANKLIN     |                                         |
| FREDERICK    | 25                                      |

## INDEX OF LOCALITIES (Continued from previous page)

And Berne States and the second

| COUNTY          | Adult<br>Probation/Parole<br>Workload Data * |                                         |
|-----------------|----------------------------------------------|-----------------------------------------|
|                 | PAGE                                         | CITY                                    |
| PATRICK         | 20                                           | COLLINSVILLE                            |
| PITTSYLVANIA    | 18                                           | COLONIAL HEIGHTS.                       |
| POWHATAN        | 35                                           | COVINGTON                               |
| PRINCE EDWARD   | 21                                           | CULPEPER                                |
| PRINCE GEORGE   | 47                                           | DANVILLE                                |
| PRINCE WILLIAM. | • • • • • 30                                 | EMPORIA                                 |
| PULASKI         | • • • • • 11                                 | FAIRFAX                                 |
|                 | 27                                           | FALLS CHURCH.                           |
|                 | 29                                           | FRANKLIN                                |
| ROANOKE         | 10                                           | FREDERICKSBURG.                         |
| ROCKINGHAM.     | • • • • • • • 9                              | GALAX                                   |
| RUSSELL         | 32                                           | HAMPTON                                 |
| SCOTT.          |                                              | HARRISONBURG                            |
| SHENANDOAH.     | 13                                           | HOPEWELL                                |
| SMYTH           | • • • • • 25                                 | LEXINGTON                               |
| SOUTHAMPTON     |                                              | LYNCHBURG                               |
| SPOTSYLVANIA.   | ••••42                                       | MANASSAS                                |
| STAFFORD        |                                              | MANASSAS PARK.                          |
| SURRY           | 26                                           | MARTINSVILLE                            |
| SUSSEX          |                                              | NEWPORT NEWS                            |
| TAZEWELL        |                                              | NORFOLK                                 |
| WARREN          |                                              | NORTON                                  |
| WASHINGTON      |                                              | PETERSBURG                              |
| WESTMORELAND.   |                                              | POQUOSON                                |
| WISE            |                                              | PORTSMOUTH                              |
| WYTHE           | 4. · · · · · · · · · · · · · · · · · · ·     | RADFORD                                 |
| YORK            | · · · · · 11                                 | RICHMOND                                |
| CITY            |                                              | ROANOKE                                 |
| ALEXANDRIA      | 21                                           | SALEM                                   |
| BEDFORD.        | 10                                           | SOUTH BOSTON.                           |
| BRISTOL         | 10                                           | STAUNTON.                               |
| BUENA VISTA     | • • • • • • • • • • • • • • • • • • •        | SUFFOLK                                 |
| CHARLOTTESVILLE | 16                                           | VIRGINIA BEACH.                         |
| CHESAPEAKE      | 46                                           | WAYNESBORO                              |
| CLIFTON FORGE   | 9                                            | WILLIAMSBURG.                           |
|                 |                                              | WINCHESTER                              |
|                 |                                              | *Adult probation /parala washing to the |