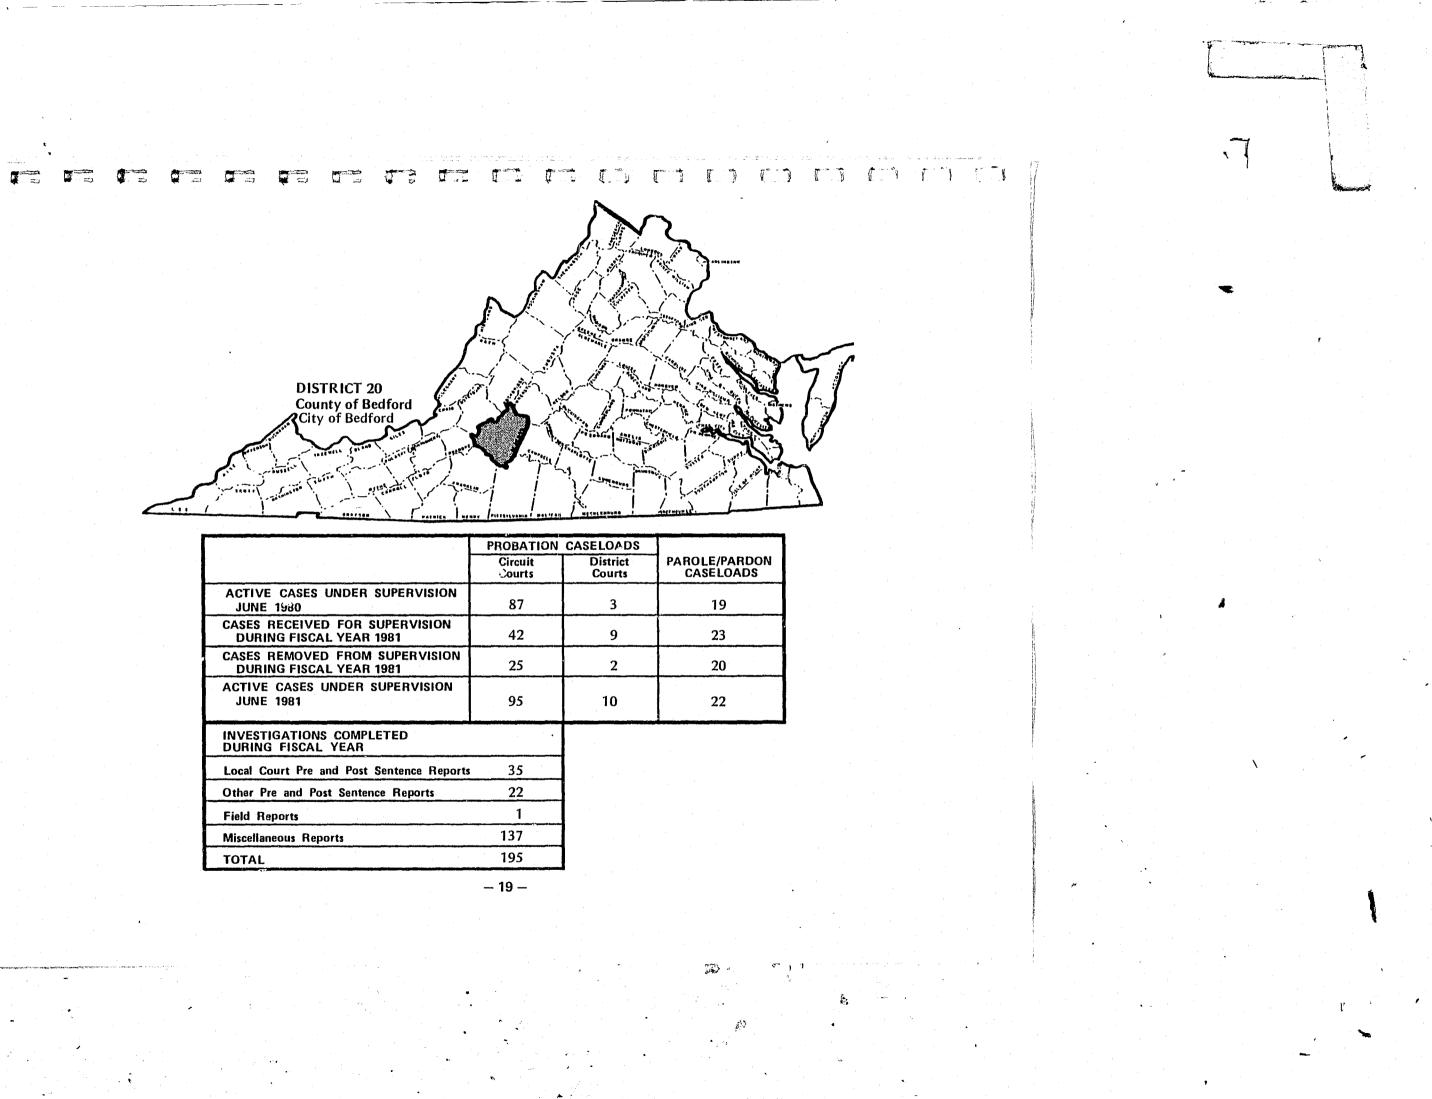

## **INDEX OF LOCALITIES**

|              | Adult<br>Probation/Parc<br>Workload Dat |
|--------------|-----------------------------------------|
| COUNTY       | PAGE                                    |
| ACCOMACK     | 41                                      |
| ALBEMARLE    | 16                                      |
| ALLEGHANY    | 9                                       |
| AMELIA       | 35                                      |
| AMHERST      | 17                                      |
| ΑΡΡΟΜΑΤΤΟΧ   | 21                                      |
| ARLINGTON    | 24                                      |
| AUGUSTA      | 9                                       |
| BATH         | 9                                       |
| BEDFORD      | 19                                      |
| BLAND        | 11                                      |
| BOTETOURT    | 10                                      |
| BRUNSWICK    | 47                                      |
| BUCHANAN     | 13                                      |
| BUCKINGHAM   | 21                                      |
| CAMPBELL     | 17                                      |
| CAROLINE     | 26                                      |
| CARROLL      | 11                                      |
| CHARLES CITY | 38                                      |
| CHARLOTTE    | 21                                      |
| CHESTERFIELD | 36                                      |
| CLARKE       | 25                                      |
| CRAIG        | 10                                      |
| CULPEPER     | 22                                      |
| CUMBERLAND   | 21                                      |
| DICKENSON    | 13                                      |
| DINWIDDIE    | 35                                      |
| ESSEX        | 29                                      |
| FAIRFAX      | 28                                      |
| FAUQUIER     | 27                                      |
| FLOYD        | 14                                      |
| FLUVANNA     | 16                                      |
| FRANKLIN     |                                         |
| FREDERICK    | 25                                      |

## INDEX OF LOCALITIES (Continued from previous page)

And Berne States and the second

| COUNTY          | Adult<br>Probation/Parole<br>Workload Data * |                                         |
|-----------------|----------------------------------------------|-----------------------------------------|
|                 | PAGE                                         | CITY                                    |
| PATRICK         | 20                                           | COLLINSVILLE                            |
| PITTSYLVANIA    | 18                                           | COLONIAL HEIGHTS.                       |
| POWHATAN        | 35                                           | COVINGTON                               |
| PRINCE EDWARD   | 21                                           | CULPEPER                                |
| PRINCE GEORGE   | 47                                           | DANVILLE                                |
| PRINCE WILLIAM. | • • • • • 30                                 | EMPORIA                                 |
| PULASKI         | • • • • • 11                                 | FAIRFAX                                 |
|                 | 27                                           | FALLS CHURCH.                           |
|                 | 29                                           | FRANKLIN                                |
| ROANOKE         | 10                                           | FREDERICKSBURG.                         |
| ROCKINGHAM.     | • • • • • • • 9                              | GALAX                                   |
| RUSSELL         | 32                                           | HAMPTON                                 |
| SCOTT.          |                                              | HARRISONBURG                            |
| SHENANDOAH.     | 13                                           | HOPEWELL                                |
| SMYTH           | • • • • • 25                                 | LEXINGTON                               |
| SOUTHAMPTON     |                                              | LYNCHBURG                               |
| SPOTSYLVANIA.   | ••••42                                       | MANASSAS                                |
| STAFFORD        |                                              | MANASSAS PARK.                          |
| SURRY           | 26                                           | MARTINSVILLE                            |
| SUSSEX          |                                              | NEWPORT NEWS                            |
| TAZEWELL        |                                              | NORFOLK                                 |
| WARREN          |                                              | NORTON                                  |
| WASHINGTON      |                                              | PETERSBURG                              |
| WESTMORELAND.   |                                              | POQUOSON                                |
| WISE            |                                              | PORTSMOUTH                              |
| WYTHE           | 4. · · · · · · · · · · · · · · · · · · ·     | RADFORD                                 |
| YORK            | · · · · · 11                                 | RICHMOND                                |
| CITY            |                                              | ROANOKE                                 |
| ALEXANDRIA      | 21                                           | SALEM                                   |
| BEDFORD.        | 10                                           | SOUTH BOSTON.                           |
| BRISTOL         | 10                                           | STAUNTON.                               |
| BUENA VISTA     | • • • • • • • • • • • • • • • • • • •        | SUFFOLK                                 |
| CHARLOTTESVILLE | 16                                           | VIRGINIA BEACH.                         |
| CHESAPEAKE      | 46                                           | WAYNESBORO                              |
| CLIFTON FORGE   | 9                                            | WILLIAMSBURG.                           |
|                 |                                              | WINCHESTER                              |
|                 |                                              | *Adult probation /parala washing to the |