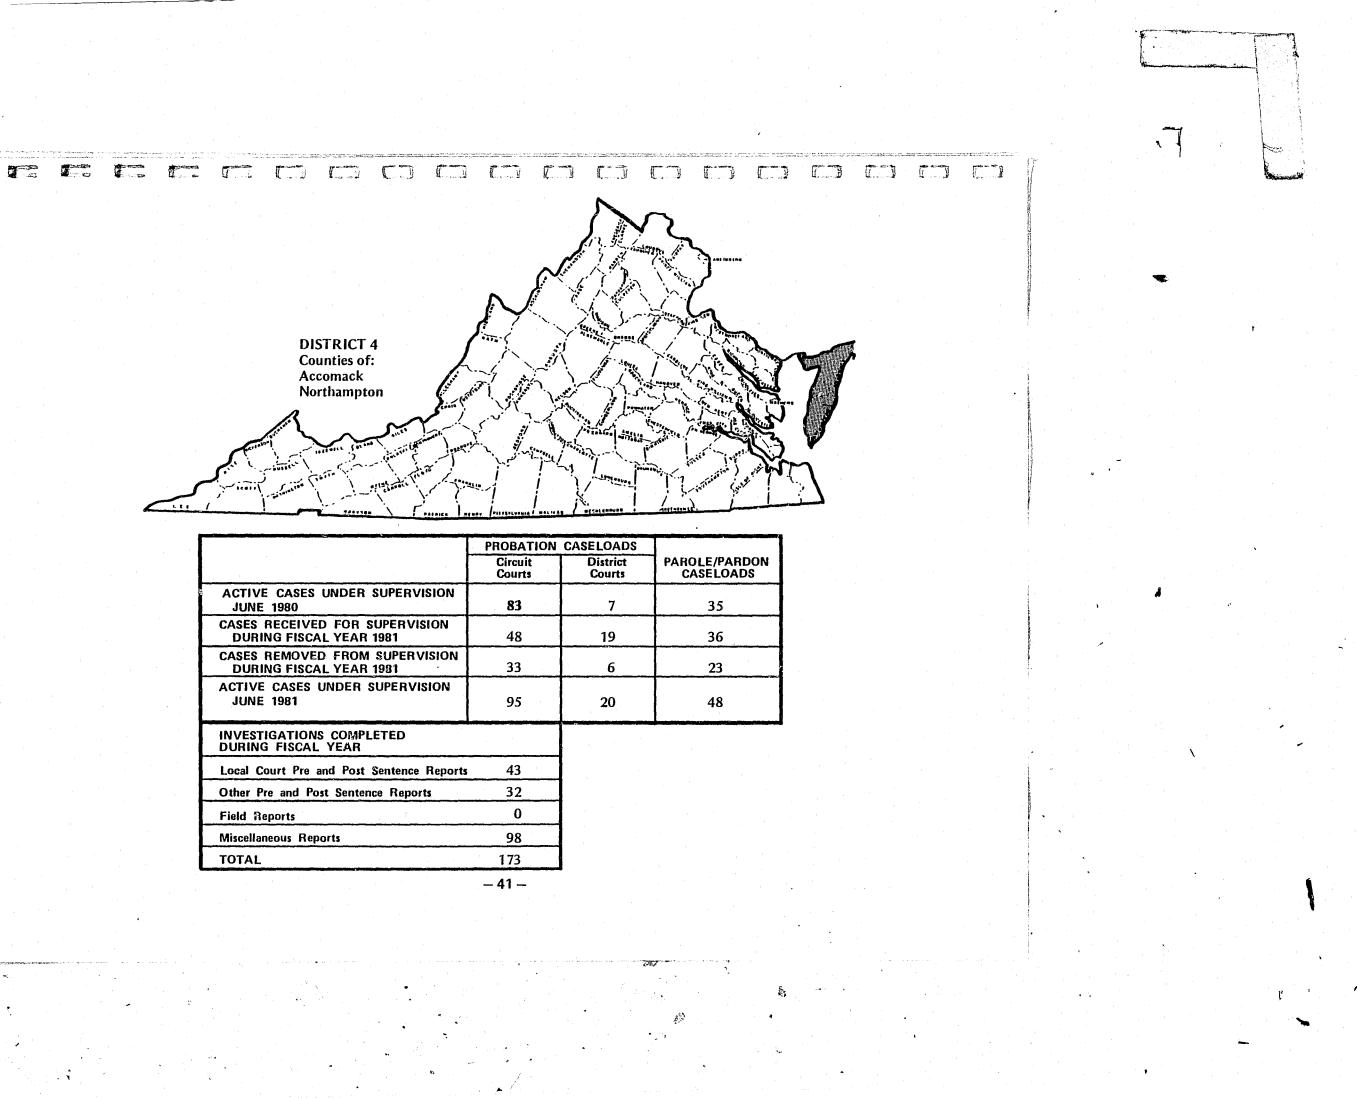

#### **PROBATION CASELOADS**

Probationers are received for supervision from courts of record (Circuit Courts) or courts not of record (General District Courts). Of the total clients received during fiscal year 1981 there were 5.895 from Circuit Courts and 1.300 from District Courts. At the end of the fiscal year there were 11,345 probationers remaining under supervision from Circuit Courts and 1,334 from District Courts. At the end of last fiscal year there were 10,536\* probationers under supervision from courts of record and 927\* from courts not of record. This is a 7.7% increase in the number of clients under supervision from Circuit Courts and a 43.9% increase in clients from District Courts. Although Region I (Western) had the largest number of probationers remaining under supervision in June, with 3,079, Region V (Southeast) had 3,064. Region IV (East Central) had the fewest number of probationers under supervision with 1,673.

### PAROLE/PARDON CASELOADS

There were 3,568 active cases of parolees and pardonees under supervision in June, 1980. During fiscal year 1981, there were 3,915 parolees and pardonees received and 3,406 removed from the supervision of the Division of Youth and Community Services. At the end of the fiscal year there were a total of 4,078 parolees and pardonees under supervision. This represents a 14.3% increase in the number of parolees and pardonees under supervision at the end of the fiscal year. Region V (Southeast) had the largest number of parolees under supervision in June, with 1,128; Region IV (East Central) was second, with 1,006 parolees under supervision. Region I (Western) had the fewest number of parolees/ pardonees under supervision, with 579.