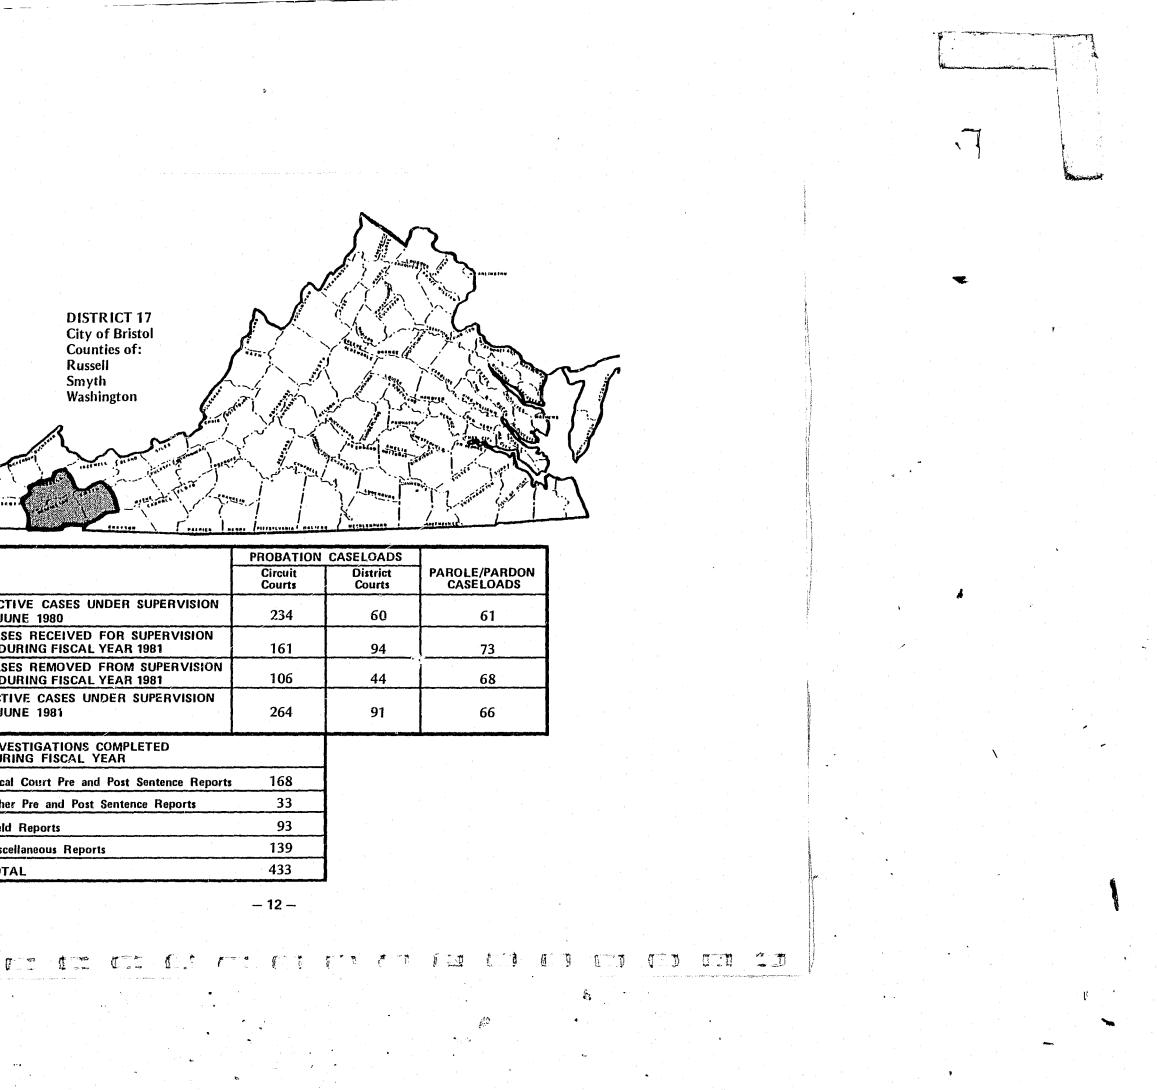

|                      | PROBATION                                                | ATIONERS FROM CIRCUL OURTS PROBATIONERS FROM DISTRICT COURTSPAROLEES/PARDONEES |                                                         | NEES                                                     | TOTAL                                                                                                          |                                                         |                                                          |                                                          |                                                         |                                                          |                                                          |                                                      |
|----------------------|----------------------------------------------------------|--------------------------------------------------------------------------------|---------------------------------------------------------|----------------------------------------------------------|----------------------------------------------------------------------------------------------------------------|---------------------------------------------------------|----------------------------------------------------------|----------------------------------------------------------|---------------------------------------------------------|----------------------------------------------------------|----------------------------------------------------------|------------------------------------------------------|
| EGION/               | Total<br>Received<br>For<br>Supervision<br>Fiscal Yr. 81 | Total<br>Removed<br>From<br>Supervision<br>Fiscal Yr. 81                       | Total<br>Remaining<br>Under<br>Supervision<br>June 1981 | Total<br>Received<br>For<br>Supervision<br>Fiscal Yr. 81 | Total<br>Removed<br>From<br>Supervision<br>Fiscal Yr. 81                                                       | Total<br>Remaining<br>Under<br>Supervision<br>June 1981 | Total<br>Received<br>For<br>Supervision<br>Fiscal Yr. 81 | Total<br>Removed<br>From<br>Supervision<br>Fiscal Yr. 81 | Total<br>Remaining<br>Under<br>Supervision<br>June 1981 | Total<br>Received<br>For<br>Supervision<br>Fiscal Yr. 81 | Totaj<br>Removed<br>From<br>Supervision<br>Fiscal Yr. 81 | Total<br>Remainin<br>Under<br>Supervisio<br>June 198 |
| EGION I<br>Western   | 1,232                                                    | 987                                                                            | 2,707                                                   | 348                                                      | 251                                                                                                            | 372                                                     | · 586                                                    | 496                                                      | 579                                                     | 2,166                                                    | 1,734                                                    | 3,658                                                |
| strict 12            | 188                                                      | 176                                                                            | 498                                                     | 21                                                       | 24                                                                                                             | 17                                                      | 75                                                       | 66                                                       | 74                                                      | 284                                                      | 266                                                      | 589                                                  |
| strict 15            | 380                                                      | 334                                                                            | 973                                                     | - 8                                                      | 8                                                                                                              | 9                                                       | 206                                                      | 160                                                      | 230                                                     | 594                                                      | 502                                                      | 1,212                                                |
| strict 16            | 298                                                      | 216                                                                            | 571                                                     | 139                                                      | 96                                                                                                             | 171                                                     | 109                                                      | 105                                                      | 95                                                      | 546                                                      | 417                                                      | 831                                                  |
| strict 17            | 161                                                      | 106                                                                            | 264                                                     | 94                                                       | 44                                                                                                             | 91                                                      | 73                                                       | 68                                                       | 66                                                      | 328                                                      | 218                                                      | 42                                                   |
| strict 18            | 103                                                      | 86                                                                             | 194                                                     | 67                                                       | 46<br>33                                                                                                       | 68                                                      | 81                                                       | 59                                                       | 77<br>37                                                | 251                                                      | 191                                                      | 339                                                  |
| trict 28             | 102                                                      | 69                                                                             | 207                                                     | 19                                                       | 33                                                                                                             | 16                                                      | 42                                                       | 38                                                       | 37                                                      | 163                                                      | 140                                                      | 200                                                  |
| GION II              | 900                                                      | 841                                                                            | 1,715                                                   | 146                                                      | 120                                                                                                            | 159                                                     | 645                                                      | 580                                                      | 701                                                     | 1,691                                                    | 1,541                                                    | 2,57                                                 |
| trict 8              | 39                                                       | 49                                                                             | 50                                                      | 8                                                        | 5                                                                                                              | 6                                                       | 41                                                       | 29                                                       | 54                                                      | 88                                                       | 83                                                       | 110                                                  |
| trict 9              | 115                                                      | 100                                                                            | 267                                                     | 8                                                        | . 8                                                                                                            | 10                                                      | 91                                                       | 95                                                       | 94                                                      | 214                                                      | 203                                                      | 371                                                  |
| trict 13             | 193                                                      | 212                                                                            | 336                                                     | 22                                                       | 20                                                                                                             | 22                                                      | 169                                                      | 145                                                      | 153                                                     | 384                                                      | 377                                                      | 51                                                   |
| trict 14             | 163                                                      | 201                                                                            | 278                                                     | 44                                                       | 37                                                                                                             | 50                                                      | 103                                                      | 90                                                       | 134                                                     | 310                                                      | 328                                                      | 46:                                                  |
| trict 20             | 42                                                       | 25                                                                             | 95                                                      | 9                                                        | 2                                                                                                              | 10                                                      | 23                                                       | 20                                                       | 22                                                      | 74                                                       | 47                                                       | 12                                                   |
| trict 22             | 156                                                      | 132                                                                            | 305                                                     | 28                                                       | 28                                                                                                             | 31                                                      | 95                                                       | 88                                                       | 138                                                     | 279                                                      | 248                                                      | . 474                                                |
| trict 24             | 63                                                       | 31                                                                             | 127                                                     | 24                                                       | 15                                                                                                             | 26                                                      | 34                                                       | 36                                                       | 27                                                      | 121                                                      | 82                                                       | 180                                                  |
| trict 26<br>trict 37 | 85<br>44                                                 | 67<br>24                                                                       | 145<br>112                                              | 1<br>2                                                   | 3                                                                                                              | 1<br>3                                                  | 59<br>30                                                 | 51<br>26                                                 | 46<br>33                                                | 145<br>76                                                | 121<br>52                                                | 19:                                                  |
| GION III             |                                                          | 24                                                                             | 114                                                     |                                                          | ~~~~~~~~~~~~~~~~~~~~~~~~~~~~~~~~~~~~~~~                                                                        |                                                         | 30                                                       |                                                          |                                                         |                                                          | 52                                                       | 140                                                  |
| orthern              | 1,381                                                    | 1,047                                                                          | 2,567                                                   | 380                                                      | 275                                                                                                            | 422                                                     | 751                                                      | 720                                                      | 664                                                     | 2,512                                                    | 2,042                                                    | 3,653                                                |
| trict 10             | 194                                                      | 162                                                                            | 341                                                     | 61 ·                                                     | 64                                                                                                             | 70                                                      | 87                                                       | 75                                                       | 88                                                      | 342                                                      | 301                                                      | 499                                                  |
| trict 11             | 113                                                      | 137                                                                            | 268                                                     | 6                                                        | 1                                                                                                              | 9                                                       | 53                                                       | 54                                                       | 55                                                      | 172                                                      | 192                                                      | 332                                                  |
| trict 21             | 117                                                      | 92                                                                             | 177                                                     | 7                                                        | 19                                                                                                             | - 8                                                     | 101                                                      | 100                                                      | 86                                                      | 225                                                      | 211                                                      | 271                                                  |
| trict 25             | 87                                                       | 61                                                                             | 166                                                     | 33                                                       | 17                                                                                                             | 39                                                      | 37                                                       | 34                                                       | 34                                                      | 157                                                      | 112                                                      | 239                                                  |
| trict 29             | 411                                                      | 293                                                                            | 727                                                     | 160                                                      | 131                                                                                                            | 178                                                     | 229                                                      | 196                                                      | 180                                                     | 800                                                      | 620                                                      | 1,085                                                |
| trict 33             | 24<br>181                                                | 15<br>111                                                                      | 48<br>356                                               | 0<br>27                                                  | 3<br>12                                                                                                        | 1<br>26                                                 | 28<br>77                                                 | 28<br>73                                                 | 29<br>76                                                | 52<br>285                                                | 46<br>196                                                | 78<br>458                                            |
| trict 35<br>trict 36 | 184                                                      | 122                                                                            | 329                                                     | 10                                                       | 12                                                                                                             | 20                                                      | 99                                                       | 110                                                      | 78                                                      | 285                                                      | 248                                                      | 430                                                  |
| trict 39             | 70                                                       | 54                                                                             | 165                                                     | 76                                                       | 12                                                                                                             | 70                                                      | 40                                                       | 50                                                       | 42                                                      | 186                                                      | 116                                                      | 267                                                  |
| GIONIV               |                                                          |                                                                                |                                                         |                                                          |                                                                                                                |                                                         |                                                          |                                                          |                                                         |                                                          | 1                                                        |                                                      |
| t Central            | 886                                                      | 776                                                                            | 1,612                                                   | 55                                                       | 62                                                                                                             | 61 .                                                    | 848                                                      | 715                                                      | 1,006                                                   | 1,789                                                    | 1,553                                                    | 2,679                                                |
| trict 1              | 461                                                      | 357                                                                            | 744                                                     | 5                                                        | 9                                                                                                              | 5                                                       | 541                                                      | 434                                                      | 666                                                     | 1,007                                                    | 800                                                      | 1,41                                                 |
| trict 5              | 19                                                       | 16                                                                             | 29                                                      | 1                                                        | 0                                                                                                              | 1                                                       | 11                                                       | 18                                                       | 7                                                       | 31                                                       | 34                                                       | 31                                                   |
| trict 7              | 103                                                      | 95<br>71                                                                       | 173<br>183                                              | 3                                                        | 3                                                                                                              | 4                                                       | 105                                                      | 85                                                       | 107                                                     | 211                                                      | 183                                                      | 284                                                  |
| trict 27<br>trict 32 | 96<br>141                                                | 161                                                                            | 349                                                     | 32<br>7                                                  | 36<br>6                                                                                                        | 31<br>10                                                | 67<br>80                                                 | 64<br>87                                                 | 67<br>106                                               | 195<br>228                                               | 171<br>254                                               | 281                                                  |
| trict 34             | 66                                                       | 76                                                                             | 134                                                     | 7                                                        | 8                                                                                                              | 10                                                      | 44                                                       | 27                                                       | 53                                                      | 117                                                      | 111                                                      | 197                                                  |
| GION V               | 1                                                        | · · · · · · · · · · · · · · · · · · ·                                          |                                                         |                                                          | and a second |                                                         |                                                          |                                                          |                                                         | ·                                                        |                                                          |                                                      |
| utheast              | 1,496                                                    | 1,193                                                                          | 2,744                                                   | 371                                                      | 217                                                                                                            | 320                                                     | 1,085                                                    | 895                                                      | 1,128                                                   | 2,952                                                    | 2,305                                                    | 4,192                                                |
| trict 2              | 470                                                      | 419                                                                            | 825                                                     | 3                                                        | 8                                                                                                              | 0                                                       | 306                                                      | 264                                                      | 320                                                     | 779                                                      | 691                                                      | 1,148                                                |
| trict 3<br>trict 4   | 203<br>48                                                | 171<br>33                                                                      | 349<br>95                                               | 258                                                      | 125                                                                                                            | 220                                                     | 180<br>36                                                | 128                                                      | 185<br>48                                               | 641<br>103                                               | 424<br>62                                                | 754<br>163                                           |
| trict 6              | 131                                                      | 33<br>121                                                                      | 332                                                     | 19<br>51                                                 | 6<br>35                                                                                                        | 20<br>51                                                | 81                                                       | 23<br>72                                                 | 101                                                     | 263                                                      | 228                                                      | 484                                                  |
| trict 19             | 185                                                      | 121                                                                            | 307                                                     | 10                                                       | 15                                                                                                             | 11                                                      | 130                                                      | 119                                                      | 128                                                     | 325                                                      | 255                                                      | 484                                                  |
| trict 23             | 172                                                      | 87                                                                             | 317                                                     | 10                                                       | 13                                                                                                             | 7                                                       | 100                                                      | 76                                                       | 93                                                      | 282                                                      | 176                                                      | 417                                                  |
| trict 30             | 84                                                       | 68                                                                             | 163                                                     | 8                                                        | 6                                                                                                              | 4                                                       | 100                                                      | 87                                                       | 100                                                     | 192                                                      | 161                                                      | 267                                                  |
| trict 31             | 88                                                       | 83                                                                             | 168                                                     | 2                                                        | 2                                                                                                              | 0                                                       | 91                                                       | 64                                                       | 102                                                     | 181                                                      | 149                                                      | 270                                                  |
| strict 38            | 115                                                      | 90                                                                             | 188                                                     | 10                                                       | 7                                                                                                              | 7                                                       | 61                                                       | 62                                                       | 51                                                      | 186                                                      | 159                                                      | 246                                                  |
| ministrative         |                                                          | • •                                                                            |                                                         |                                                          |                                                                                                                |                                                         |                                                          |                                                          |                                                         |                                                          |                                                          |                                                      |
| tions<br>and Total   | f                                                        | 14                                                                             |                                                         |                                                          |                                                                                                                |                                                         | L                                                        | L                                                        | I                                                       |                                                          | 14                                                       |                                                      |