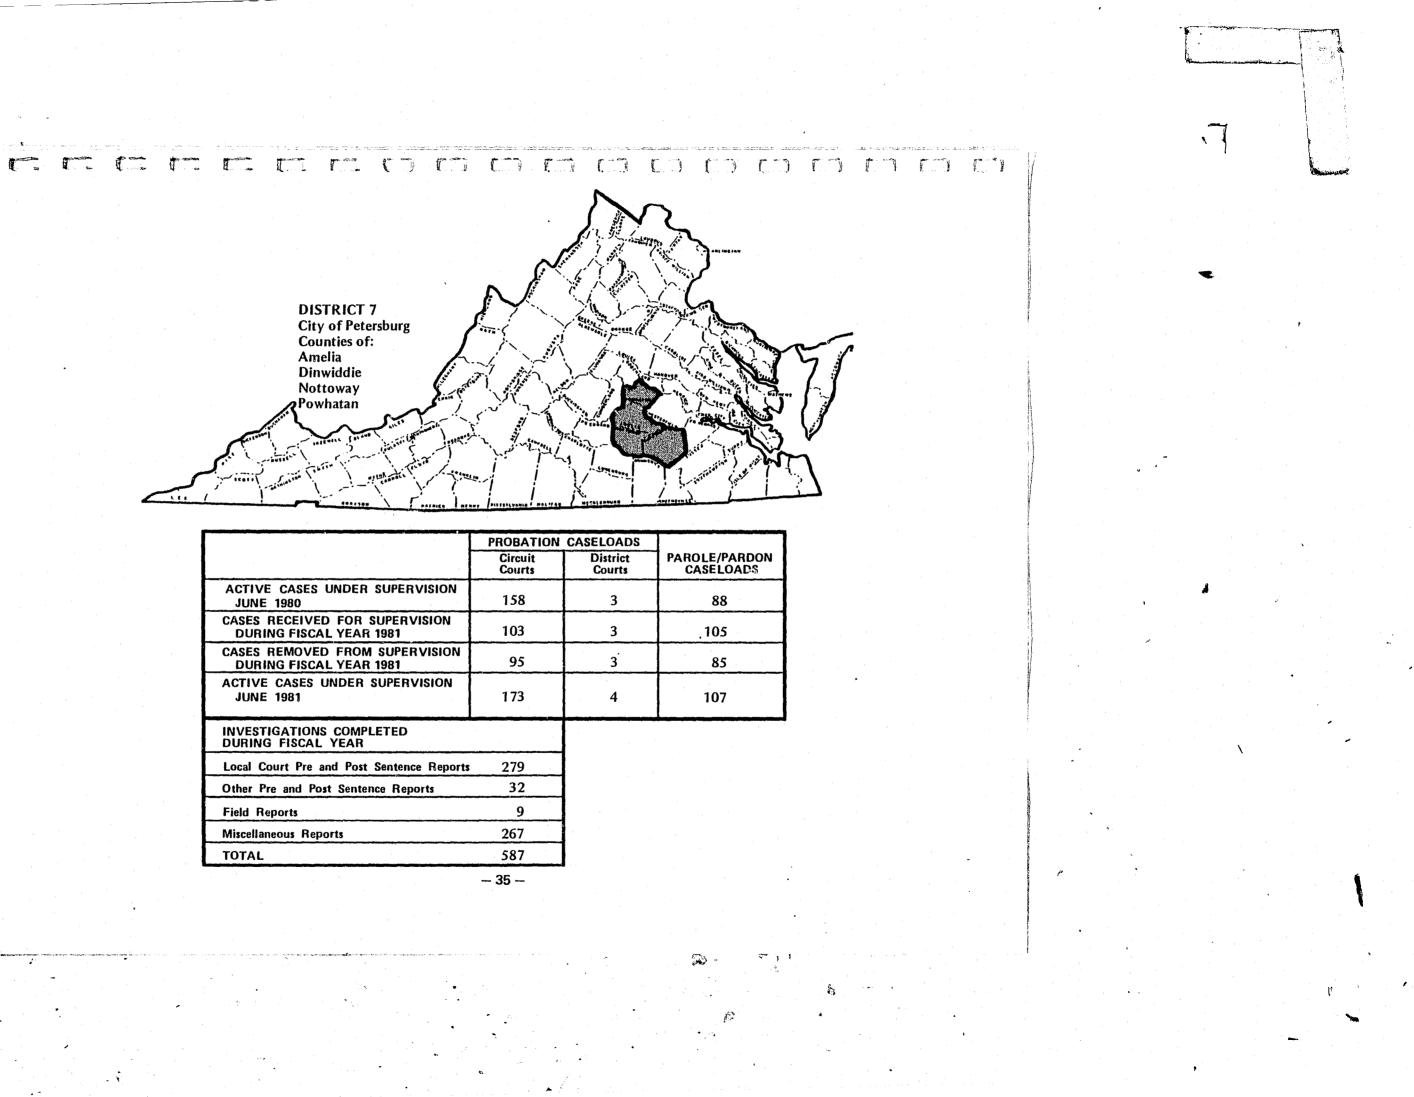

## **INDEX OF LOCALITIES**

|              | Adult<br>Probation/Parc<br>Workload Dat |
|--------------|-----------------------------------------|
| COUNTY       | PAGE                                    |
| ACCOMACK     | 41                                      |
| ALBEMARLE    | 16                                      |
| ALLEGHANY    | 9                                       |
| AMELIA       | 35                                      |
| AMHERST      | 17                                      |
| ΑΡΡΟΜΑΤΤΟΧ   | 21                                      |
| ARLINGTON    | 24                                      |
| AUGUSTA      | 9                                       |
| BATH         | 9                                       |
| BEDFORD      | 19                                      |
| BLAND        | 11                                      |
| BOTETOURT    | 10                                      |
| BRUNSWICK    | 47                                      |
| BUCHANAN     | 13                                      |
| BUCKINGHAM   | 21                                      |
| CAMPBELL     | 17                                      |
| CAROLINE     | 26                                      |
| CARROLL      | 11                                      |
| CHARLES CITY | 38                                      |
| CHARLOTTE    | 21                                      |
| CHESTERFIELD | 36                                      |
| CLARKE       | 25                                      |
| CRAIG        | 10                                      |
| CULPEPER     | 22                                      |
| CUMBERLAND   | 21                                      |
| DICKENSON    | 13                                      |
| DINWIDDIE    | 35                                      |
| ESSEX        | 29                                      |
| FAIRFAX      | 28                                      |
| FAUQUIER     | 27                                      |
| FLOYD        | 14                                      |
| FLUVANNA     | 16                                      |
| FRANKLIN     |                                         |
| FREDERICK    | 25                                      |

## INDEX OF LOCALITIES (Continued from previous page)

And Berne States and the second

| COUNTY          | Adult<br>Probation/Parole<br>Workload Data * |                                         |
|-----------------|----------------------------------------------|-----------------------------------------|
|                 | PAGE                                         | CITY                                    |
| PATRICK         | 20                                           | COLLINSVILLE                            |
| PITTSYLVANIA    | 18                                           | COLONIAL HEIGHTS.                       |
| POWHATAN        | 35                                           | COVINGTON                               |
| PRINCE EDWARD   | 21                                           | CULPEPER                                |
| PRINCE GEORGE   | 47                                           | DANVILLE                                |
| PRINCE WILLIAM. | • • • • • 30                                 | EMPORIA                                 |
| PULASKI         | • • • • • 11                                 | FAIRFAX                                 |
|                 | 27                                           | FALLS CHURCH.                           |
|                 | 29                                           | FRANKLIN                                |
| ROANOKE         | 10                                           | FREDERICKSBURG.                         |
| ROCKINGHAM.     | • • • • • • • 9                              | GALAX                                   |
| RUSSELL         | 32                                           | HAMPTON                                 |
| SCOTT.          |                                              | HARRISONBURG                            |
| SHENANDOAH.     | 13                                           | HOPEWELL                                |
| SMYTH           | • • • • • 25                                 | LEXINGTON                               |
| SOUTHAMPTON     |                                              | LYNCHBURG                               |
| SPOTSYLVANIA.   | ••••42                                       | MANASSAS                                |
| STAFFORD        |                                              | MANASSAS PARK.                          |
| SURRY           | 26                                           | MARTINSVILLE                            |
| SUSSEX          |                                              | NEWPORT NEWS                            |
| TAZEWELL        |                                              | NORFOLK                                 |
| WARREN          |                                              | NORTON                                  |
| WASHINGTON      |                                              | PETERSBURG                              |
| WESTMORELAND.   |                                              | POQUOSON                                |
| WISE            |                                              | PORTSMOUTH                              |
| WYTHE           | 4. · · · · · · · · · · · · · · · · · · ·     | RADFORD                                 |
| YORK            | · · · · · 11                                 | RICHMOND                                |
| CITY            |                                              | ROANOKE                                 |
| ALEXANDRIA      | 21                                           | SALEM                                   |
| BEDFORD.        | 10                                           | SOUTH BOSTON.                           |
| BRISTOL         | 10                                           | STAUNTON.                               |
| BUENA VISTA     | • • • • • • • • • • • • • • • • • • •        | SUFFOLK                                 |
| CHARLOTTESVILLE | 16                                           | VIRGINIA BEACH.                         |
| CHESAPEAKE      | 46                                           | WAYNESBORO                              |
| CLIFTON FORGE   | 9                                            | WILLIAMSBURG.                           |
|                 |                                              | WINCHESTER                              |
|                 |                                              | *Adult probation /parala washing to the |