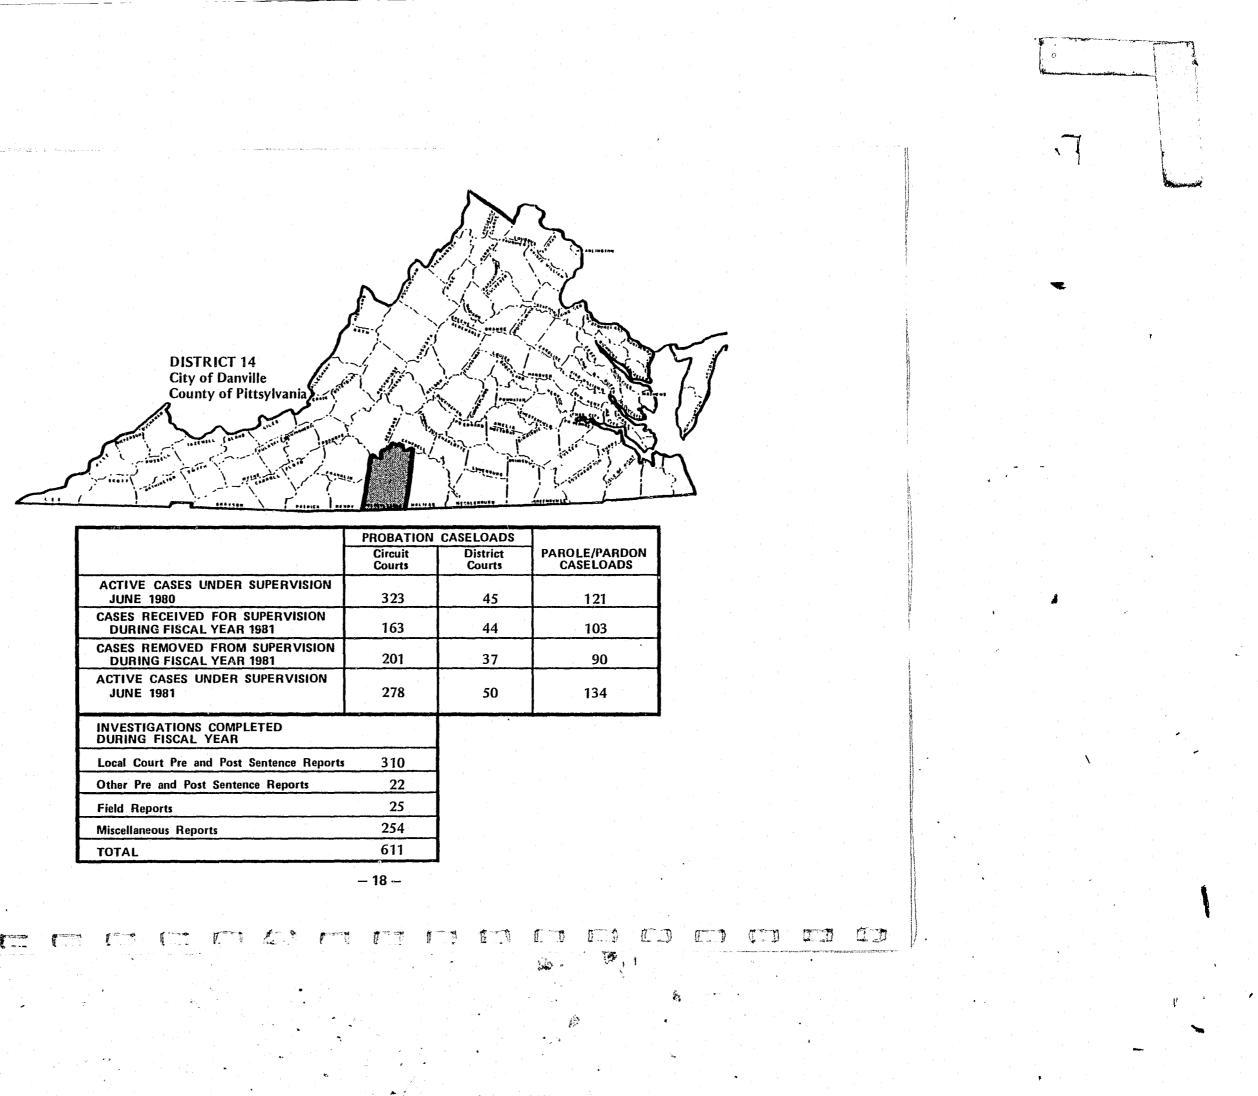

## **INDEX OF LOCALITIES**

|              | Adult<br>Probation/Parc<br>Workload Dat |
|--------------|-----------------------------------------|
| COUNTY       | PAGE                                    |
| ACCOMACK     | 41                                      |
| ALBEMARLE    | 16                                      |
| ALLEGHANY    | 9                                       |
| AMELIA       | 35                                      |
| AMHERST      | 17                                      |
| ΑΡΡΟΜΑΤΤΟΧ   | 21                                      |
| ARLINGTON    | 24                                      |
| AUGUSTA      | 9                                       |
| BATH         | 9                                       |
| BEDFORD      | 19                                      |
| BLAND        | 11                                      |
| BOTETOURT    | 10                                      |
| BRUNSWICK    | 47                                      |
| BUCHANAN     | 13                                      |
| BUCKINGHAM   | 21                                      |
| CAMPBELL     | 17                                      |
| CAROLINE     | 26                                      |
| CARROLL      | 11                                      |
| CHARLES CITY | 38                                      |
| CHARLOTTE    | 21                                      |
| CHESTERFIELD | 36                                      |
| CLARKE       | 25                                      |
| CRAIG        | 10                                      |
| CULPEPER     | 22                                      |
| CUMBERLAND   | 21                                      |
| DICKENSON    | 13                                      |
| DINWIDDIE    | 35                                      |
| ESSEX        | 29                                      |
| FAIRFAX      | 28                                      |
| FAUQUIER     | 27                                      |
| FLOYD        | 14                                      |
| FLUVANNA     | 16                                      |
| FRANKLIN     |                                         |
| FREDERICK    | 25                                      |

## INDEX OF LOCALITIES (Continued from previous page)

And Berne States and the second

| COUNTY          | Adult<br>Probation/Parole<br>Workload Data * |                                         |
|-----------------|----------------------------------------------|-----------------------------------------|
|                 | PAGE                                         | CITY                                    |
| PATRICK         | 20                                           | COLLINSVILLE                            |
| PITTSYLVANIA    | 18                                           | COLONIAL HEIGHTS.                       |
| POWHATAN        | 35                                           | COVINGTON                               |
| PRINCE EDWARD   | 21                                           | CULPEPER                                |
| PRINCE GEORGE   | 47                                           | DANVILLE                                |
| PRINCE WILLIAM. | • • • • • 30                                 | EMPORIA                                 |
| PULASKI         | • • • • • 11                                 | FAIRFAX                                 |
|                 | 27                                           | FALLS CHURCH.                           |
|                 | 29                                           | FRANKLIN                                |
| ROANOKE         | 10                                           | FREDERICKSBURG.                         |
| ROCKINGHAM.     | • • • • • • • 9                              | GALAX                                   |
| RUSSELL         | 32                                           | HAMPTON                                 |
| SCOTT.          |                                              | HARRISONBURG                            |
| SHENANDOAH.     | 13                                           | HOPEWELL                                |
| SMYTH           | • • • • • 25                                 | LEXINGTON                               |
| SOUTHAMPTON     |                                              | LYNCHBURG                               |
| SPOTSYLVANIA.   | ••••42                                       | MANASSAS                                |
| STAFFORD        |                                              | MANASSAS PARK.                          |
| SURRY           | 26                                           | MARTINSVILLE                            |
| SUSSEX          |                                              | NEWPORT NEWS                            |
| TAZEWELL        |                                              | NORFOLK                                 |
| WARREN          |                                              | NORTON                                  |
| WASHINGTON      |                                              | PETERSBURG                              |
| WESTMORELAND.   |                                              | POQUOSON                                |
| WISE            |                                              | PORTSMOUTH                              |
| WYTHE           | 4. · · · · · · · · · · · · · · · · · · ·     | RADFORD                                 |
| YORK            | · · · · · 11                                 | RICHMOND                                |
| CITY            |                                              | ROANOKE                                 |
| ALEXANDRIA      | 21                                           | SALEM                                   |
| BEDFORD.        | 10                                           | SOUTH BOSTON.                           |
| BRISTOL         | 10                                           | STAUNTON.                               |
| BUENA VISTA     | • • • • • • • • • • • • • • • • • • •        | SUFFOLK                                 |
| CHARLOTTESVILLE | 16                                           | VIRGINIA BEACH.                         |
| CHESAPEAKE      | 46                                           | WAYNESBORO                              |
| CLIFTON FORGE   | 9                                            | WILLIAMSBURG.                           |
|                 |                                              | WINCHESTER                              |
|                 |                                              | *Adult probation /parala washing to the |