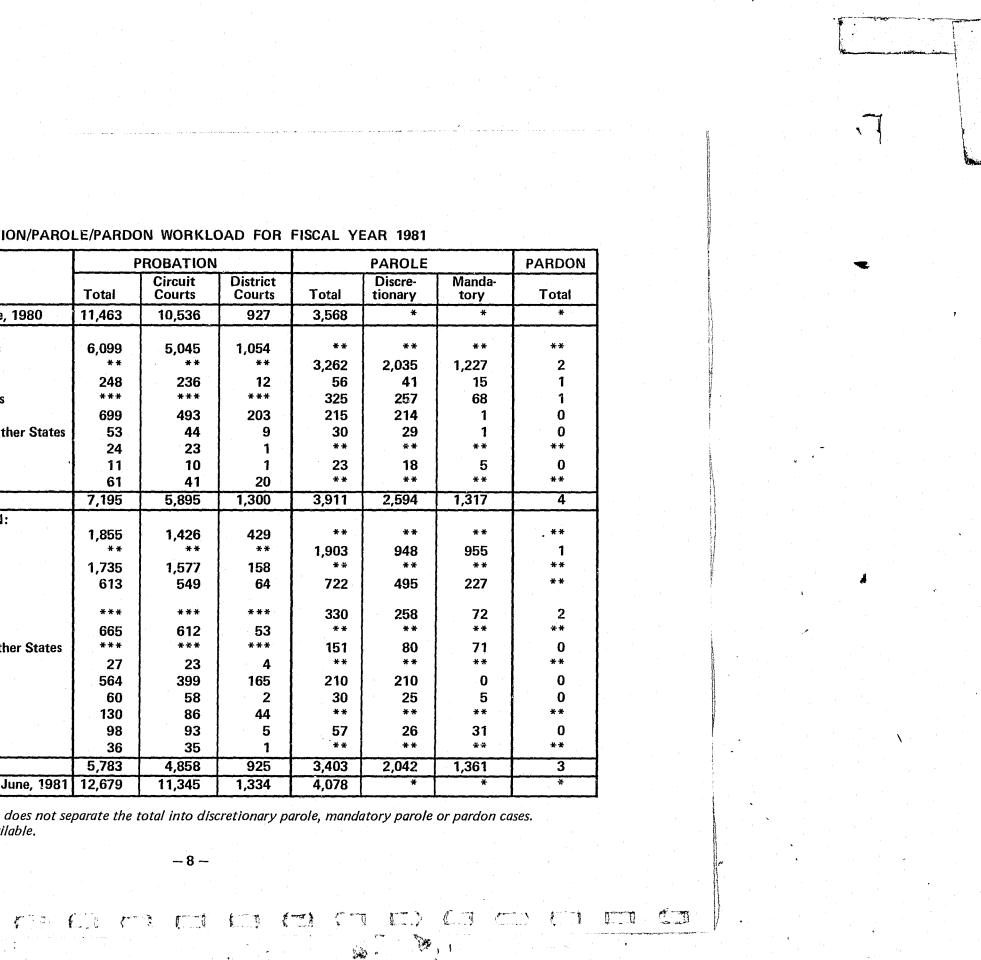

## PROBATION/PAROLE/PARDON WORKLOAD FOR FISCAL YEAR 1981

\*The Probation Information System does not separate the total into discretionary parole, mandatory parole or pardon cases. \*\*Not applicable. \*\*\*Not available.

.7

Probation Revoked

Virginia Cases Transferred to Other States

|                                              | F      | PROBATION         |                    | 1           | PAROLE             |              |
|----------------------------------------------|--------|-------------------|--------------------|-------------|--------------------|--------------|
|                                              | Total  | Circuit<br>Courts | District<br>Courts | Total       | Discre-<br>tionary | Manc<br>tory |
| Active Cases Under Supervision June, 1980    | 11,463 | 10,536            | 927                | 3,568       | *                  | 4            |
| RECEIVED FOR SUPERVISION:                    |        |                   |                    |             |                    |              |
| New Cases From Virginia Courts               | 6,099  | 5,045             | 1,054              | **          | **                 | *            |
| From Virginia Institutions                   | **     | . **              | **                 | 3,262       | 2,035              | 1,227        |
| Restored To Supervision                      | 248    | 236               | 12                 | 56          | 41                 | 15           |
| Transferred From Other Districts             | ***    | ***               | ***                | 325         | 257                | 68           |
| Received From Other States                   | 699    | 493               | 203                | 215         | 214                | · ·          |
| Virginia Cases Returned From Other States    | 53     | 44                | 9                  | 30          | 29                 | { ·          |
| Opened Administratively                      | 24     | 23                | 1                  | **          | **                 | **           |
| Other                                        | 11     | 10                | 1                  | 23          | 18                 | !            |
| No Reason Reported                           | 61     | 41                | 20                 | **          | **                 | **           |
| Total Received For Supervision               | 7,195  | 5,895             | 1,300              | 3,911       | 2,594              | 1,317        |
| REMOVED FROM SUPERVISION:                    |        |                   |                    |             |                    |              |
| Expiration of Probation                      | 1,855  | 1,426             | 429                | **          | **                 | **           |
| Discharged From Parole                       | **     | **                | **                 | 1,903       | 948                | 95           |
| Removed By Court Order                       | 1,735  | 1,577             | 158                | **          | **                 | *            |
| Warrant Issued                               | 613    | 549               | 64                 | 722         | 495                | 227          |
| Transferred To Other Districts               | ***    | ***               | ***                | 330         | 258                | 7            |
| (Including out-of-state cases)               |        | 1                 |                    | 330         | 258                | *            |
| Probation Revoked                            | 665    | 612<br>***        | 53<br>***          |             |                    |              |
| Virginia Cases Transferred To Other States   |        |                   |                    | 151         | 80<br>**           | 7'           |
| Returned To Sending State                    | 27     | 23                | 4                  | { · · · · · |                    |              |
| Out-Of-State Cases Terminated                | 564    | 399               | 165                | 210         | 210                |              |
| Died                                         | 60     | 58                | 2                  | 30          | 25<br>**           | *            |
| Closed Administratively                      | 130    | 86                | 44                 |             |                    |              |
| Other                                        | 98     | 93                | 5                  | 57          | 26                 | 3            |
| No Reason Reported                           | 36     | 35                | 1                  |             | **                 | **           |
| Total Removed From Supervision               | 5,783  | 4,858             | 925                | 3,403       | 2,042              | 1,36         |
| Total Remaining Under Supervision June, 1981 | 12,679 | 11,345            | 1,334              | 4,078       | *                  |              |