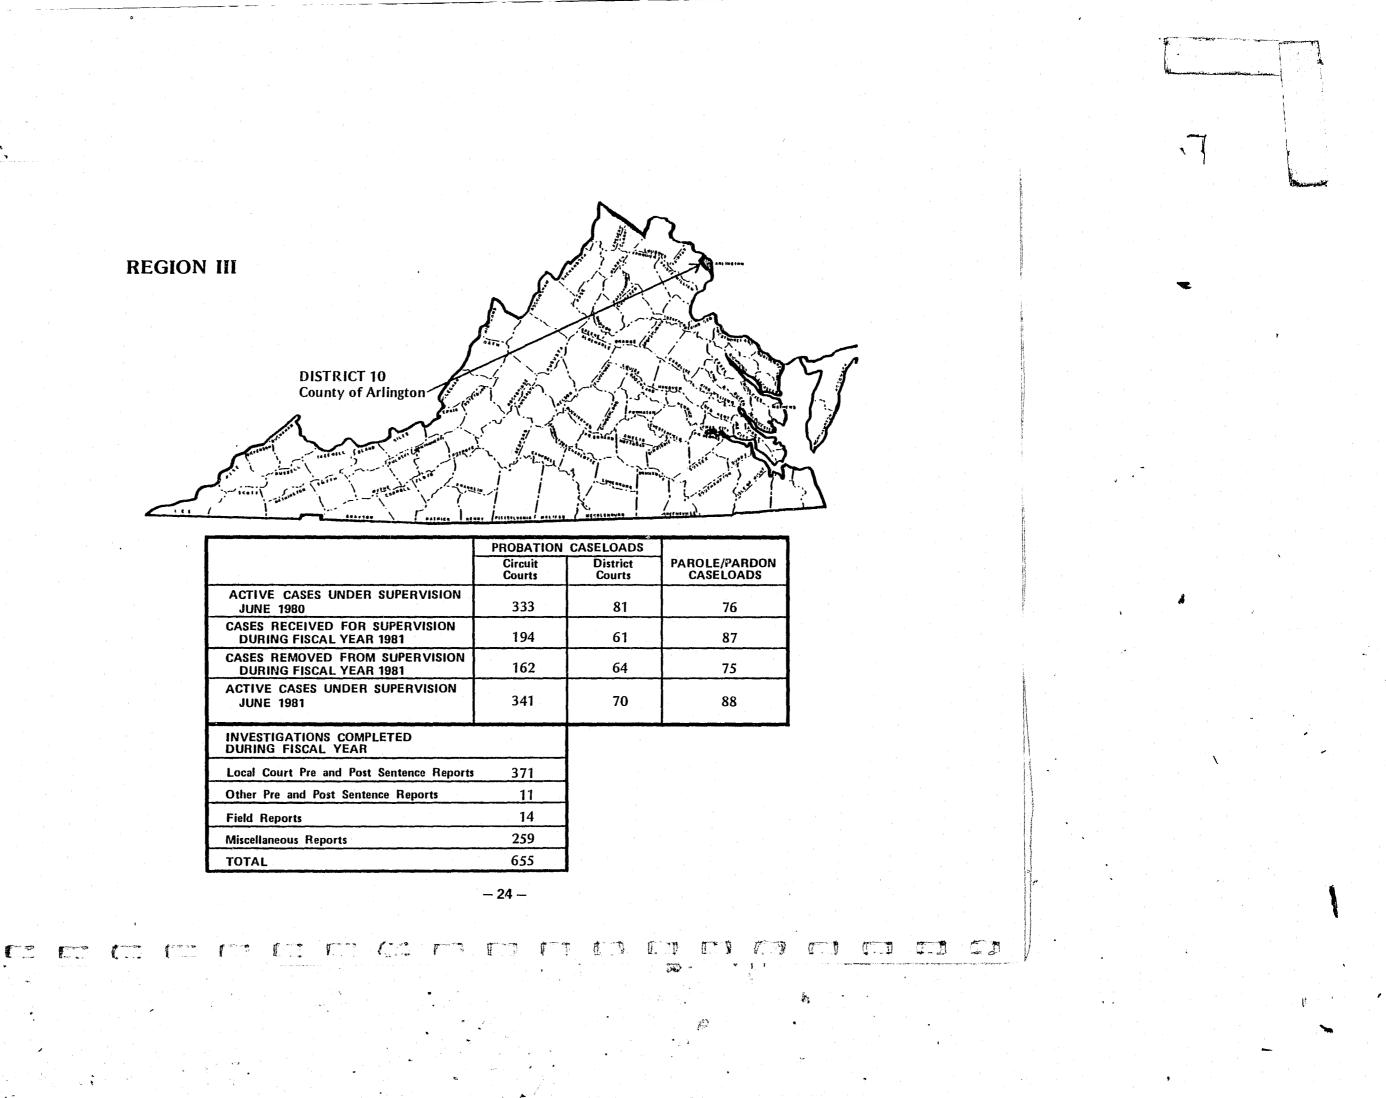

|                      | PROBATION                                                | ATIONERS FROM CIRCUL OURTS PROBATIONERS FROM DISTRICT COURTSPAROLEES/PARDONEES |                                                         | NEES                                                     | TOTAL                                                                                                          |                                                         |                                                          |                                                          |                                                         |                                                          |                                                          |                                                      |
|----------------------|----------------------------------------------------------|--------------------------------------------------------------------------------|---------------------------------------------------------|----------------------------------------------------------|----------------------------------------------------------------------------------------------------------------|---------------------------------------------------------|----------------------------------------------------------|----------------------------------------------------------|---------------------------------------------------------|----------------------------------------------------------|----------------------------------------------------------|------------------------------------------------------|
| EGION/               | Total<br>Received<br>For<br>Supervision<br>Fiscal Yr. 81 | Total<br>Removed<br>From<br>Supervision<br>Fiscal Yr. 81                       | Total<br>Remaining<br>Under<br>Supervision<br>June 1981 | Total<br>Received<br>For<br>Supervision<br>Fiscal Yr. 81 | Total<br>Removed<br>From<br>Supervision<br>Fiscal Yr. 81                                                       | Total<br>Remaining<br>Under<br>Supervision<br>June 1981 | Total<br>Received<br>For<br>Supervision<br>Fiscal Yr. 81 | Total<br>Removed<br>From<br>Supervision<br>Fiscal Yr. 81 | Total<br>Remaining<br>Under<br>Supervision<br>June 1981 | Total<br>Received<br>For<br>Supervision<br>Fiscal Yr. 81 | Totaj<br>Removed<br>From<br>Supervision<br>Fiscal Yr. 81 | Total<br>Remainin<br>Under<br>Supervisio<br>June 198 |
| EGION I<br>Western   | 1,232                                                    | 987                                                                            | 2,707                                                   | 348                                                      | 251                                                                                                            | 372                                                     | · 586                                                    | 496                                                      | 579                                                     | 2,166                                                    | 1,734                                                    | 3,658                                                |
| strict 12            | 188                                                      | 176                                                                            | 498                                                     | 21                                                       | 24                                                                                                             | 17                                                      | 75                                                       | 66                                                       | 74                                                      | 284                                                      | 266                                                      | 589                                                  |
| strict 15            | 380                                                      | 334                                                                            | 973                                                     | - 8                                                      | 8                                                                                                              | 9                                                       | 206                                                      | 160                                                      | 230                                                     | 594                                                      | 502                                                      | 1,212                                                |
| strict 16            | 298                                                      | 216                                                                            | 571                                                     | 139                                                      | 96                                                                                                             | 171                                                     | 109                                                      | 105                                                      | 95                                                      | 546                                                      | 417                                                      | 831                                                  |
| strict 17            | 161                                                      | 106                                                                            | 264                                                     | 94                                                       | 44                                                                                                             | 91                                                      | 73                                                       | 68                                                       | 66                                                      | 328                                                      | 218                                                      | 42                                                   |
| strict 18            | 103                                                      | 86                                                                             | 194                                                     | 67                                                       | 46<br>33                                                                                                       | 68                                                      | 81                                                       | 59                                                       | 77<br>37                                                | 251                                                      | 191                                                      | 339                                                  |
| trict 28             | 102                                                      | 69                                                                             | 207                                                     | 19                                                       | 33                                                                                                             | 16                                                      | 42                                                       | 38                                                       | 37                                                      | 163                                                      | 140                                                      | 200                                                  |
| GION II              | 900                                                      | 841                                                                            | 1,715                                                   | 146                                                      | 120                                                                                                            | 159                                                     | 645                                                      | 580                                                      | 701                                                     | 1,691                                                    | 1,541                                                    | 2,57                                                 |
| trict 8              | 39                                                       | 49                                                                             | 50                                                      | 8                                                        | 5                                                                                                              | 6                                                       | 41                                                       | 29                                                       | 54                                                      | 88                                                       | 83                                                       | 110                                                  |
| trict 9              | 115                                                      | 100                                                                            | 267                                                     | 8                                                        | . 8                                                                                                            | 10                                                      | 91                                                       | 95                                                       | 94                                                      | 214                                                      | 203                                                      | 371                                                  |
| trict 13             | 193                                                      | 212                                                                            | 336                                                     | 22                                                       | 20                                                                                                             | 22                                                      | 169                                                      | 145                                                      | 153                                                     | 384                                                      | 377                                                      | 51                                                   |
| trict 14             | 163                                                      | 201                                                                            | 278                                                     | 44                                                       | 37                                                                                                             | 50                                                      | 103                                                      | 90                                                       | 134                                                     | 310                                                      | 328                                                      | 46:                                                  |
| trict 20             | 42                                                       | 25                                                                             | 95                                                      | 9                                                        | 2                                                                                                              | 10                                                      | 23                                                       | 20                                                       | 22                                                      | 74                                                       | 47                                                       | 12                                                   |
| trict 22             | 156                                                      | 132                                                                            | 305                                                     | 28                                                       | 28                                                                                                             | 31                                                      | 95                                                       | 88                                                       | 138                                                     | 279                                                      | 248                                                      | . 474                                                |
| trict 24             | 63                                                       | 31                                                                             | 127                                                     | 24                                                       | 15                                                                                                             | 26                                                      | 34                                                       | 36                                                       | 27                                                      | 121                                                      | 82                                                       | 180                                                  |
| trict 26<br>trict 37 | 85<br>44                                                 | 67<br>24                                                                       | 145<br>112                                              | 1<br>2                                                   | 3                                                                                                              | 1<br>3                                                  | 59<br>30                                                 | 51<br>26                                                 | 46<br>33                                                | 145<br>76                                                | 121<br>52                                                | 19:                                                  |
| GION III             |                                                          | 24                                                                             | 114                                                     |                                                          | ~~~~~~~~~~~~~~~~~~~~~~~~~~~~~~~~~~~~~~~                                                                        |                                                         | 30                                                       |                                                          |                                                         |                                                          | 52                                                       | 140                                                  |
| orthern              | 1,381                                                    | 1,047                                                                          | 2,567                                                   | 380                                                      | 275                                                                                                            | 422                                                     | 751                                                      | 720                                                      | 664                                                     | 2,512                                                    | 2,042                                                    | 3,653                                                |
| trict 10             | 194                                                      | 162                                                                            | 341                                                     | 61 ·                                                     | 64                                                                                                             | 70                                                      | 87                                                       | 75                                                       | 88                                                      | 342                                                      | 301                                                      | 499                                                  |
| trict 11             | 113                                                      | 137                                                                            | 268                                                     | 6                                                        | 1                                                                                                              | 9                                                       | 53                                                       | 54                                                       | 55                                                      | 172                                                      | 192                                                      | 332                                                  |
| trict 21             | 117                                                      | 92                                                                             | 177                                                     | 7                                                        | 19                                                                                                             | - 8                                                     | 101                                                      | 100                                                      | 86                                                      | 225                                                      | 211                                                      | 271                                                  |
| trict 25             | 87                                                       | 61                                                                             | 166                                                     | 33                                                       | 17                                                                                                             | 39                                                      | 37                                                       | 34                                                       | 34                                                      | 157                                                      | 112                                                      | 239                                                  |
| trict 29             | 411                                                      | 293                                                                            | 727                                                     | 160                                                      | 131                                                                                                            | 178                                                     | 229                                                      | 196                                                      | 180                                                     | 800                                                      | 620                                                      | 1,085                                                |
| trict 33             | 24<br>181                                                | 15<br>111                                                                      | 48<br>356                                               | 0<br>27                                                  | 3<br>12                                                                                                        | 1<br>26                                                 | 28<br>77                                                 | 28<br>73                                                 | 29<br>76                                                | 52<br>285                                                | 46<br>196                                                | 78<br>458                                            |
| trict 35<br>trict 36 | 184                                                      | 122                                                                            | 329                                                     | 10                                                       | 12                                                                                                             | 20                                                      | 99                                                       | 110                                                      | 78                                                      | 285                                                      | 248                                                      | 430                                                  |
| trict 39             | 70                                                       | 54                                                                             | 165                                                     | 76                                                       | 12                                                                                                             | 70                                                      | 40                                                       | 50                                                       | 42                                                      | 186                                                      | 116                                                      | 267                                                  |
| GIONIV               |                                                          |                                                                                |                                                         |                                                          |                                                                                                                |                                                         |                                                          |                                                          |                                                         |                                                          | 1                                                        |                                                      |
| t Central            | 886                                                      | 776                                                                            | 1,612                                                   | 55                                                       | 62                                                                                                             | 61 .                                                    | 848                                                      | 715                                                      | 1,006                                                   | 1,789                                                    | 1,553                                                    | 2,679                                                |
| trict 1              | 461                                                      | 357                                                                            | 744                                                     | 5                                                        | 9                                                                                                              | 5                                                       | 541                                                      | 434                                                      | 666                                                     | 1,007                                                    | 800                                                      | 1,41                                                 |
| trict 5              | 19                                                       | 16                                                                             | 29                                                      | 1                                                        | 0                                                                                                              | 1                                                       | 11                                                       | 18                                                       | 7                                                       | 31                                                       | 34                                                       | 31                                                   |
| trict 7              | 103                                                      | 95<br>71                                                                       | 173<br>183                                              | 3                                                        | 3                                                                                                              | 4                                                       | 105                                                      | 85                                                       | 107                                                     | 211                                                      | 183                                                      | 284                                                  |
| trict 27<br>trict 32 | 96<br>141                                                | 161                                                                            | 349                                                     | 32<br>7                                                  | 36<br>6                                                                                                        | 31<br>10                                                | 67<br>80                                                 | 64<br>87                                                 | 67<br>106                                               | 195<br>228                                               | 171<br>254                                               | 281                                                  |
| trict 34             | 66                                                       | 76                                                                             | 134                                                     | 7                                                        | 8                                                                                                              | 10                                                      | 44                                                       | 27                                                       | 53                                                      | 117                                                      | 111                                                      | 197                                                  |
| GION V               | 1                                                        | · · · · · · · · · · · · · · · · · · ·                                          |                                                         |                                                          | and a second |                                                         |                                                          |                                                          |                                                         | ·                                                        |                                                          |                                                      |
| utheast              | 1,496                                                    | 1,193                                                                          | 2,744                                                   | 371                                                      | 217                                                                                                            | 320                                                     | 1,085                                                    | 895                                                      | 1,128                                                   | 2,952                                                    | 2,305                                                    | 4,192                                                |
| trict 2              | 470                                                      | 419                                                                            | 825                                                     | 3                                                        | 8                                                                                                              | 0                                                       | 306                                                      | 264                                                      | 320                                                     | 779                                                      | 691                                                      | 1,148                                                |
| trict 3<br>trict 4   | 203<br>48                                                | 171<br>33                                                                      | 349<br>95                                               | 258                                                      | 125                                                                                                            | 220                                                     | 180<br>36                                                | 128                                                      | 185<br>48                                               | 641<br>103                                               | 424<br>62                                                | 754<br>163                                           |
| trict 6              | 131                                                      | 33<br>121                                                                      | 332                                                     | 19<br>51                                                 | 6<br>35                                                                                                        | 20<br>51                                                | 81                                                       | 23<br>72                                                 | 101                                                     | 263                                                      | 228                                                      | 484                                                  |
| trict 19             | 185                                                      | 121                                                                            | 307                                                     | 10                                                       | 15                                                                                                             | 11                                                      | 130                                                      | 119                                                      | 128                                                     | 325                                                      | 255                                                      | 484                                                  |
| trict 23             | 172                                                      | 87                                                                             | 317                                                     | 10                                                       | 13                                                                                                             | 7                                                       | 100                                                      | 76                                                       | 93                                                      | 282                                                      | 176                                                      | 417                                                  |
| trict 30             | 84                                                       | 68                                                                             | 163                                                     | 8                                                        | 6                                                                                                              | 4                                                       | 100                                                      | 87                                                       | 100                                                     | 192                                                      | 161                                                      | 267                                                  |
| trict 31             | 88                                                       | 83                                                                             | 168                                                     | 2                                                        | 2                                                                                                              | 0                                                       | 91                                                       | 64                                                       | 102                                                     | 181                                                      | 149                                                      | 270                                                  |
| strict 38            | 115                                                      | 90                                                                             | 188                                                     | 10                                                       | 7                                                                                                              | 7                                                       | 61                                                       | 62                                                       | 51                                                      | 186                                                      | 159                                                      | 246                                                  |
| ministrative         |                                                          | • •                                                                            |                                                         |                                                          |                                                                                                                |                                                         |                                                          |                                                          |                                                         |                                                          |                                                          |                                                      |
| tions<br>and Total   | f                                                        | 14                                                                             |                                                         |                                                          |                                                                                                                |                                                         | L                                                        | L                                                        | I                                                       |                                                          | 14                                                       |                                                      |