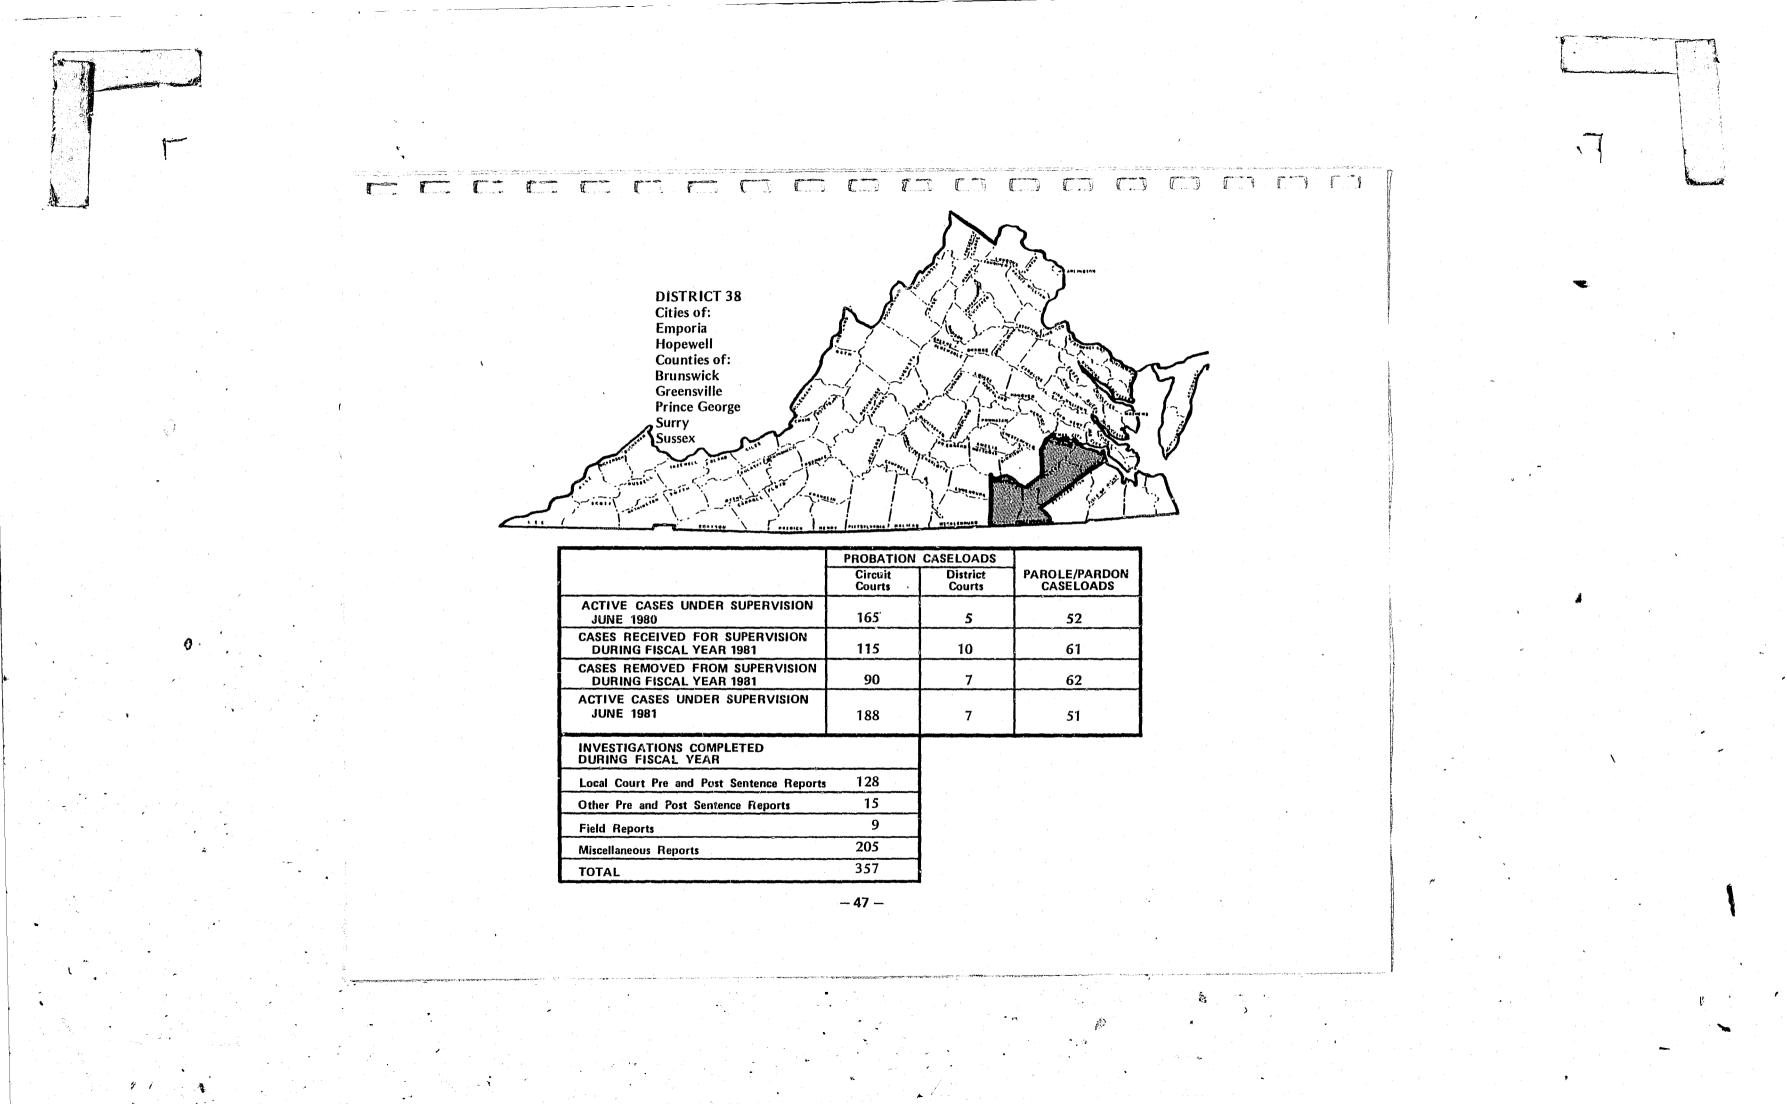

- 3 --

|                                      |                                                                                                             |                                                                                                                                                                                                                                  |                                                                                                                                                                                                                                    | 1                                                        |
|--------------------------------------|-------------------------------------------------------------------------------------------------------------|----------------------------------------------------------------------------------------------------------------------------------------------------------------------------------------------------------------------------------|------------------------------------------------------------------------------------------------------------------------------------------------------------------------------------------------------------------------------------|----------------------------------------------------------|
| REG                                  | ION I – WESTERN                                                                                             | <b>REGION II – CENTRAL</b>                                                                                                                                                                                                       | REGION III - NORTHERN                                                                                                                                                                                                              | REGIO                                                    |
| Distri<br>Distri<br>Distri<br>Distri | ct 12 Staunton<br>ct 15 Roanoke<br>ct 16 Wytheville<br>ct 17 Abingdon<br>ct 18 Wise<br>ct 28 Christiansburg | District 8 Halifax<br>District 9 Charlottesville<br>District 13 Lynchburg<br>District 14 Danville<br>District 20 Bedford<br>District 22 Collinsville<br>District 24 Farmville<br>District 26 Culpeper<br>District 37 Rocky Mount | District 10 Arlington<br>District 11 Front Royal<br>District 21 Fredericksburg<br>District 25 Warrenton<br>District 29 Fairfax<br>District 33 Warsaw<br>District 35 Manassas<br>District 36 Alexandria<br>District 39 Harrisonburg | Distri<br>Distri<br>Distri<br>Distri<br>Distri<br>Distri |

|                      | PROBATION                                                | ATIONERS FROM CIRCUL OURTS PROBATIONERS FROM DISTRICT COURTSPAROLEES/PARDONEES |                                                         | NEES                                                     | TOTAL                                                                                                          |                                                         |                                                          |                                                          |                                                         |                                                          |                                                          |                                                      |
|----------------------|----------------------------------------------------------|--------------------------------------------------------------------------------|---------------------------------------------------------|----------------------------------------------------------|----------------------------------------------------------------------------------------------------------------|---------------------------------------------------------|----------------------------------------------------------|----------------------------------------------------------|---------------------------------------------------------|----------------------------------------------------------|----------------------------------------------------------|------------------------------------------------------|
| EGION/               | Total<br>Received<br>For<br>Supervision<br>Fiscal Yr. 81 | Total<br>Removed<br>From<br>Supervision<br>Fiscal Yr. 81                       | Total<br>Remaining<br>Under<br>Supervision<br>June 1981 | Total<br>Received<br>For<br>Supervision<br>Fiscal Yr. 81 | Total<br>Removed<br>From<br>Supervision<br>Fiscal Yr. 81                                                       | Total<br>Remaining<br>Under<br>Supervision<br>June 1981 | Total<br>Received<br>For<br>Supervision<br>Fiscal Yr. 81 | Total<br>Removed<br>From<br>Supervision<br>Fiscal Yr. 81 | Total<br>Remaining<br>Under<br>Supervision<br>June 1981 | Total<br>Received<br>For<br>Supervision<br>Fiscal Yr. 81 | Totaj<br>Removed<br>From<br>Supervision<br>Fiscal Yr. 81 | Total<br>Remainin<br>Under<br>Supervisio<br>June 198 |
| EGION I<br>Western   | 1,232                                                    | 987                                                                            | 2,707                                                   | 348                                                      | 251                                                                                                            | 372                                                     | · 586                                                    | 496                                                      | 579                                                     | 2,166                                                    | 1,734                                                    | 3,658                                                |
| strict 12            | 188                                                      | 176                                                                            | 498                                                     | 21                                                       | 24                                                                                                             | 17                                                      | 75                                                       | 66                                                       | 74                                                      | 284                                                      | 266                                                      | 589                                                  |
| strict 15            | 380                                                      | 334                                                                            | 973                                                     | - 8                                                      | 8                                                                                                              | 9                                                       | 206                                                      | 160                                                      | 230                                                     | 594                                                      | 502                                                      | 1,212                                                |
| strict 16            | 298                                                      | 216                                                                            | 571                                                     | 139                                                      | 96                                                                                                             | 171                                                     | 109                                                      | 105                                                      | 95                                                      | 546                                                      | 417                                                      | 831                                                  |
| strict 17            | 161                                                      | 106                                                                            | 264                                                     | 94                                                       | 44                                                                                                             | 91                                                      | 73                                                       | 68                                                       | 66                                                      | 328                                                      | 218                                                      | 42                                                   |
| strict 18            | 103                                                      | 86                                                                             | 194                                                     | 67                                                       | 46<br>33                                                                                                       | 68                                                      | 81                                                       | 59                                                       | 77<br>37                                                | 251                                                      | 191                                                      | 339                                                  |
| trict 28             | 102                                                      | 69                                                                             | 207                                                     | 19                                                       | 33                                                                                                             | 16                                                      | 42                                                       | 38                                                       | 37                                                      | 163                                                      | 140                                                      | 200                                                  |
| GION II              | 900                                                      | 841                                                                            | 1,715                                                   | 146                                                      | 120                                                                                                            | 159                                                     | 645                                                      | 580                                                      | 701                                                     | 1,691                                                    | 1,541                                                    | 2,57                                                 |
| trict 8              | 39                                                       | 49                                                                             | 50                                                      | 8                                                        | 5                                                                                                              | 6                                                       | 41                                                       | 29                                                       | 54                                                      | 88                                                       | 83                                                       | 110                                                  |
| trict 9              | 115                                                      | 100                                                                            | 267                                                     | 8                                                        | . 8                                                                                                            | 10                                                      | 91                                                       | 95                                                       | 94                                                      | 214                                                      | 203                                                      | 371                                                  |
| trict 13             | 193                                                      | 212                                                                            | 336                                                     | 22                                                       | 20                                                                                                             | 22                                                      | 169                                                      | 145                                                      | 153                                                     | 384                                                      | 377                                                      | 51                                                   |
| trict 14             | 163                                                      | 201                                                                            | 278                                                     | 44                                                       | 37                                                                                                             | 50                                                      | 103                                                      | 90                                                       | 134                                                     | 310                                                      | 328                                                      | 46:                                                  |
| trict 20             | 42                                                       | 25                                                                             | 95                                                      | 9                                                        | 2                                                                                                              | 10                                                      | 23                                                       | 20                                                       | 22                                                      | 74                                                       | 47                                                       | 12                                                   |
| trict 22             | 156                                                      | 132                                                                            | 305                                                     | 28                                                       | 28                                                                                                             | 31                                                      | 95                                                       | 88                                                       | 138                                                     | 279                                                      | 248                                                      | . 474                                                |
| trict 24             | 63                                                       | 31                                                                             | 127                                                     | 24                                                       | 15                                                                                                             | 26                                                      | 34                                                       | 36                                                       | 27                                                      | 121                                                      | 82                                                       | 180                                                  |
| trict 26<br>trict 37 | 85<br>44                                                 | 67<br>24                                                                       | 145<br>112                                              | 1<br>2                                                   | 3                                                                                                              | 1<br>3                                                  | 59<br>30                                                 | 51<br>26                                                 | 46<br>33                                                | 145<br>76                                                | 121<br>52                                                | 19:                                                  |
| GION III             |                                                          | 24                                                                             | 114                                                     |                                                          | ~~~~~~~~~~~~~~~~~~~~~~~~~~~~~~~~~~~~~~~                                                                        |                                                         | 30                                                       |                                                          |                                                         |                                                          | 52                                                       | 140                                                  |
| orthern              | 1,381                                                    | 1,047                                                                          | 2,567                                                   | 380                                                      | 275                                                                                                            | 422                                                     | 751                                                      | 720                                                      | 664                                                     | 2,512                                                    | 2,042                                                    | 3,653                                                |
| trict 10             | 194                                                      | 162                                                                            | 341                                                     | 61 ·                                                     | 64                                                                                                             | 70                                                      | 87                                                       | 75                                                       | 88                                                      | 342                                                      | 301                                                      | 499                                                  |
| trict 11             | 113                                                      | 137                                                                            | 268                                                     | 6                                                        | 1                                                                                                              | 9                                                       | 53                                                       | 54                                                       | 55                                                      | 172                                                      | 192                                                      | 332                                                  |
| trict 21             | 117                                                      | 92                                                                             | 177                                                     | 7                                                        | 19                                                                                                             | - 8                                                     | 101                                                      | 100                                                      | 86                                                      | 225                                                      | 211                                                      | 271                                                  |
| trict 25             | 87                                                       | 61                                                                             | 166                                                     | 33                                                       | 17                                                                                                             | 39                                                      | 37                                                       | 34                                                       | 34                                                      | 157                                                      | 112                                                      | 239                                                  |
| trict 29             | 411                                                      | 293                                                                            | 727                                                     | 160                                                      | 131                                                                                                            | 178                                                     | 229                                                      | 196                                                      | 180                                                     | 800                                                      | 620                                                      | 1,085                                                |
| trict 33             | 24<br>181                                                | 15<br>111                                                                      | 48<br>356                                               | 0<br>27                                                  | 3<br>12                                                                                                        | 1<br>26                                                 | 28<br>77                                                 | 28<br>73                                                 | 29<br>76                                                | 52<br>285                                                | 46<br>196                                                | 78<br>458                                            |
| trict 35<br>trict 36 | 184                                                      | 122                                                                            | 329                                                     | 10                                                       | 12                                                                                                             | 20                                                      | 99                                                       | 110                                                      | 78                                                      | 285                                                      | 248                                                      | 430                                                  |
| trict 39             | 70                                                       | 54                                                                             | 165                                                     | 76                                                       | 12                                                                                                             | 70                                                      | 40                                                       | 50                                                       | 42                                                      | 186                                                      | 116                                                      | 267                                                  |
| GIONIV               |                                                          |                                                                                |                                                         |                                                          |                                                                                                                |                                                         |                                                          |                                                          |                                                         |                                                          | 1                                                        |                                                      |
| t Central            | 886                                                      | 776                                                                            | 1,612                                                   | 55                                                       | 62                                                                                                             | 61 .                                                    | 848                                                      | 715                                                      | 1,006                                                   | 1,789                                                    | 1,553                                                    | 2,679                                                |
| trict 1              | 461                                                      | 357                                                                            | 744                                                     | 5                                                        | 9                                                                                                              | 5                                                       | 541                                                      | 434                                                      | 666                                                     | 1,007                                                    | 800                                                      | 1,41                                                 |
| trict 5              | 19                                                       | 16                                                                             | 29                                                      | 1                                                        | 0                                                                                                              | 1                                                       | 11                                                       | 18                                                       | 7                                                       | 31                                                       | 34                                                       | 31                                                   |
| trict 7              | 103                                                      | 95<br>71                                                                       | 173<br>183                                              | 3                                                        | 3                                                                                                              | 4                                                       | 105                                                      | 85                                                       | 107                                                     | 211                                                      | 183                                                      | 284                                                  |
| trict 27<br>trict 32 | 96<br>141                                                | 161                                                                            | 349                                                     | 32<br>7                                                  | 36<br>6                                                                                                        | 31<br>10                                                | 67<br>80                                                 | 64<br>87                                                 | 67<br>106                                               | 195<br>228                                               | 171<br>254                                               | 281                                                  |
| trict 34             | 66                                                       | 76                                                                             | 134                                                     | 7                                                        | 8                                                                                                              | 10                                                      | 44                                                       | 27                                                       | 53                                                      | 117                                                      | 111                                                      | 197                                                  |
| GION V               | 1                                                        | · · · · · · · · · · · · · · · · · · ·                                          |                                                         |                                                          | and a second |                                                         |                                                          |                                                          |                                                         | ·                                                        |                                                          |                                                      |
| utheast              | 1,496                                                    | 1,193                                                                          | 2,744                                                   | 371                                                      | 217                                                                                                            | 320                                                     | 1,085                                                    | 895                                                      | 1,128                                                   | 2,952                                                    | 2,305                                                    | 4,192                                                |
| trict 2              | 470                                                      | 419                                                                            | 825                                                     | 3                                                        | 8                                                                                                              | 0                                                       | 306                                                      | 264                                                      | 320                                                     | 779                                                      | 691                                                      | 1,148                                                |
| trict 3<br>trict 4   | 203<br>48                                                | 171<br>33                                                                      | 349<br>95                                               | 258                                                      | 125                                                                                                            | 220                                                     | 180<br>36                                                | 128                                                      | 185<br>48                                               | 641<br>103                                               | 424<br>62                                                | 754<br>163                                           |
| trict 6              | 131                                                      | 33<br>121                                                                      | 332                                                     | 19<br>51                                                 | 6<br>35                                                                                                        | 20<br>51                                                | 81                                                       | 23<br>72                                                 | 101                                                     | 263                                                      | 228                                                      | 484                                                  |
| trict 19             | 185                                                      | 121                                                                            | 307                                                     | 10                                                       | 15                                                                                                             | 11                                                      | 130                                                      | 119                                                      | 128                                                     | 325                                                      | 255                                                      | 484                                                  |
| trict 23             | 172                                                      | 87                                                                             | 317                                                     | 10                                                       | 13                                                                                                             | 7                                                       | 100                                                      | 76                                                       | 93                                                      | 282                                                      | 176                                                      | 417                                                  |
| trict 30             | 84                                                       | 68                                                                             | 163                                                     | 8                                                        | 6                                                                                                              | 4                                                       | 100                                                      | 87                                                       | 100                                                     | 192                                                      | 161                                                      | 267                                                  |
| trict 31             | 88                                                       | 83                                                                             | 168                                                     | 2                                                        | 2                                                                                                              | 0                                                       | 91                                                       | 64                                                       | 102                                                     | 181                                                      | 149                                                      | 270                                                  |
| strict 38            | 115                                                      | 90                                                                             | 188                                                     | 10                                                       | 7                                                                                                              | 7                                                       | 61                                                       | 62                                                       | 51                                                      | 186                                                      | 159                                                      | 246                                                  |
| ministrative         |                                                          | • •                                                                            |                                                         |                                                          |                                                                                                                |                                                         |                                                          |                                                          |                                                         |                                                          |                                                          |                                                      |
| tions<br>and Total   | f                                                        | 14                                                                             |                                                         |                                                          |                                                                                                                |                                                         | L                                                        | L                                                        | I                                                       |                                                          | 14                                                       |                                                      |