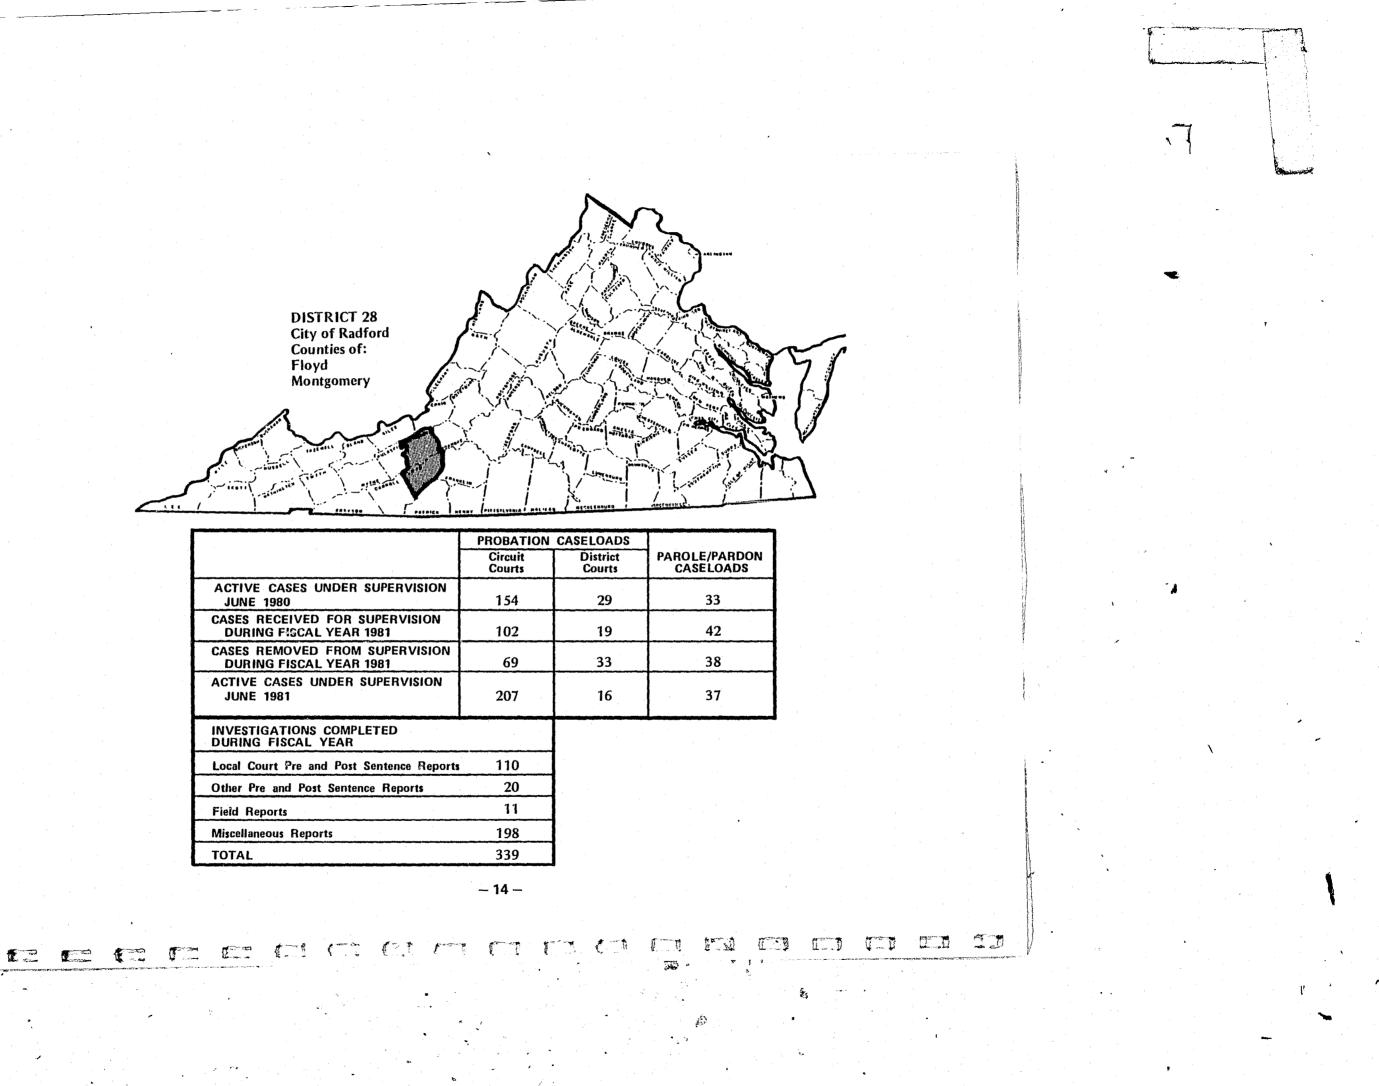

|                      | PROBATION                                                | ATIONERS FROM CIRCUL OURTS PROBATIONERS FROM DISTRICT COURTSPAROLEES/PARDONEES |                                                         | NEES                                                     | TOTAL                                                                                                          |                                                         |                                                          |                                                          |                                                         |                                                          |                                                          |                                                      |
|----------------------|----------------------------------------------------------|--------------------------------------------------------------------------------|---------------------------------------------------------|----------------------------------------------------------|----------------------------------------------------------------------------------------------------------------|---------------------------------------------------------|----------------------------------------------------------|----------------------------------------------------------|---------------------------------------------------------|----------------------------------------------------------|----------------------------------------------------------|------------------------------------------------------|
| EGION/               | Total<br>Received<br>For<br>Supervision<br>Fiscal Yr. 81 | Total<br>Removed<br>From<br>Supervision<br>Fiscal Yr. 81                       | Total<br>Remaining<br>Under<br>Supervision<br>June 1981 | Total<br>Received<br>For<br>Supervision<br>Fiscal Yr. 81 | Total<br>Removed<br>From<br>Supervision<br>Fiscal Yr. 81                                                       | Total<br>Remaining<br>Under<br>Supervision<br>June 1981 | Total<br>Received<br>For<br>Supervision<br>Fiscal Yr. 81 | Total<br>Removed<br>From<br>Supervision<br>Fiscal Yr. 81 | Total<br>Remaining<br>Under<br>Supervision<br>June 1981 | Total<br>Received<br>For<br>Supervision<br>Fiscal Yr. 81 | Totaj<br>Removed<br>From<br>Supervision<br>Fiscal Yr. 81 | Total<br>Remainin<br>Under<br>Supervisio<br>June 198 |
| EGION I<br>Western   | 1,232                                                    | 987                                                                            | 2,707                                                   | 348                                                      | 251                                                                                                            | 372                                                     | · 586                                                    | 496                                                      | 579                                                     | 2,166                                                    | 1,734                                                    | 3,658                                                |
| strict 12            | 188                                                      | 176                                                                            | 498                                                     | 21                                                       | 24                                                                                                             | 17                                                      | 75                                                       | 66                                                       | 74                                                      | 284                                                      | 266                                                      | 589                                                  |
| strict 15            | 380                                                      | 334                                                                            | 973                                                     | - 8                                                      | 8                                                                                                              | 9                                                       | 206                                                      | 160                                                      | 230                                                     | 594                                                      | 502                                                      | 1,212                                                |
| strict 16            | 298                                                      | 216                                                                            | 571                                                     | 139                                                      | 96                                                                                                             | 171                                                     | 109                                                      | 105                                                      | 95                                                      | 546                                                      | 417                                                      | 831                                                  |
| strict 17            | 161                                                      | 106                                                                            | 264                                                     | 94                                                       | 44                                                                                                             | 91                                                      | 73                                                       | 68                                                       | 66                                                      | 328                                                      | 218                                                      | 42                                                   |
| strict 18            | 103                                                      | 86                                                                             | 194                                                     | 67                                                       | 46<br>33                                                                                                       | 68                                                      | 81                                                       | 59                                                       | 77<br>37                                                | 251                                                      | 191                                                      | 339                                                  |
| trict 28             | 102                                                      | 69                                                                             | 207                                                     | 19                                                       | 33                                                                                                             | 16                                                      | 42                                                       | 38                                                       | 37                                                      | 163                                                      | 140                                                      | 200                                                  |
| GION II              | 900                                                      | 841                                                                            | 1,715                                                   | 146                                                      | 120                                                                                                            | 159                                                     | 645                                                      | 580                                                      | 701                                                     | 1,691                                                    | 1,541                                                    | 2,57                                                 |
| trict 8              | 39                                                       | 49                                                                             | 50                                                      | 8                                                        | 5                                                                                                              | 6                                                       | 41                                                       | 29                                                       | 54                                                      | 88                                                       | 83                                                       | 110                                                  |
| trict 9              | 115                                                      | 100                                                                            | 267                                                     | 8                                                        | . 8                                                                                                            | 10                                                      | 91                                                       | 95                                                       | 94                                                      | 214                                                      | 203                                                      | 371                                                  |
| trict 13             | 193                                                      | 212                                                                            | 336                                                     | 22                                                       | 20                                                                                                             | 22                                                      | 169                                                      | 145                                                      | 153                                                     | 384                                                      | 377                                                      | 51                                                   |
| trict 14             | 163                                                      | 201                                                                            | 278                                                     | 44                                                       | 37                                                                                                             | 50                                                      | 103                                                      | 90                                                       | 134                                                     | 310                                                      | 328                                                      | 46:                                                  |
| trict 20             | 42                                                       | 25                                                                             | 95                                                      | 9                                                        | 2                                                                                                              | 10                                                      | 23                                                       | 20                                                       | 22                                                      | 74                                                       | 47                                                       | 12                                                   |
| trict 22             | 156                                                      | 132                                                                            | 305                                                     | 28                                                       | 28                                                                                                             | 31                                                      | 95                                                       | 88                                                       | 138                                                     | 279                                                      | 248                                                      | . 474                                                |
| trict 24             | 63                                                       | 31                                                                             | 127                                                     | 24                                                       | 15                                                                                                             | 26                                                      | 34                                                       | 36                                                       | 27                                                      | 121                                                      | 82                                                       | 180                                                  |
| trict 26<br>trict 37 | 85<br>44                                                 | 67<br>24                                                                       | 145<br>112                                              | 1<br>2                                                   | 3                                                                                                              | 1<br>3                                                  | 59<br>30                                                 | 51<br>26                                                 | 46<br>33                                                | 145<br>76                                                | 121<br>52                                                | 19:                                                  |
| GION III             |                                                          | 24                                                                             | 114                                                     |                                                          | ~~~~~~~~~~~~~~~~~~~~~~~~~~~~~~~~~~~~~~~                                                                        |                                                         | 30                                                       |                                                          |                                                         |                                                          | 52                                                       | 140                                                  |
| orthern              | 1,381                                                    | 1,047                                                                          | 2,567                                                   | 380                                                      | 275                                                                                                            | 422                                                     | 751                                                      | 720                                                      | 664                                                     | 2,512                                                    | 2,042                                                    | 3,653                                                |
| trict 10             | 194                                                      | 162                                                                            | 341                                                     | 61 ·                                                     | 64                                                                                                             | 70                                                      | 87                                                       | 75                                                       | 88                                                      | 342                                                      | 301                                                      | 499                                                  |
| trict 11             | 113                                                      | 137                                                                            | 268                                                     | 6                                                        | 1                                                                                                              | 9                                                       | 53                                                       | 54                                                       | 55                                                      | 172                                                      | 192                                                      | 332                                                  |
| trict 21             | 117                                                      | 92                                                                             | 177                                                     | 7                                                        | 19                                                                                                             | - 8                                                     | 101                                                      | 100                                                      | 86                                                      | 225                                                      | 211                                                      | 271                                                  |
| trict 25             | 87                                                       | 61                                                                             | 166                                                     | 33                                                       | 17                                                                                                             | 39                                                      | 37                                                       | 34                                                       | 34                                                      | 157                                                      | 112                                                      | 239                                                  |
| trict 29             | 411                                                      | 293                                                                            | 727                                                     | 160                                                      | 131                                                                                                            | 178                                                     | 229                                                      | 196                                                      | 180                                                     | 800                                                      | 620                                                      | 1,085                                                |
| trict 33             | 24<br>181                                                | 15<br>111                                                                      | 48<br>356                                               | 0<br>27                                                  | 3<br>12                                                                                                        | 1<br>26                                                 | 28<br>77                                                 | 28<br>73                                                 | 29<br>76                                                | 52<br>285                                                | 46<br>196                                                | 78<br>458                                            |
| trict 35<br>trict 36 | 184                                                      | 122                                                                            | 329                                                     | 10                                                       | 12                                                                                                             | 20                                                      | 99                                                       | 110                                                      | 78                                                      | 285                                                      | 248                                                      | 430                                                  |
| trict 39             | 70                                                       | 54                                                                             | 165                                                     | 76                                                       | 12                                                                                                             | 70                                                      | 40                                                       | 50                                                       | 42                                                      | 186                                                      | 116                                                      | 267                                                  |
| GIONIV               |                                                          |                                                                                |                                                         |                                                          |                                                                                                                |                                                         |                                                          |                                                          |                                                         |                                                          | 1                                                        |                                                      |
| t Central            | 886                                                      | 776                                                                            | 1,612                                                   | 55                                                       | 62                                                                                                             | 61 .                                                    | 848                                                      | 715                                                      | 1,006                                                   | 1,789                                                    | 1,553                                                    | 2,679                                                |
| trict 1              | 461                                                      | 357                                                                            | 744                                                     | 5                                                        | 9                                                                                                              | 5                                                       | 541                                                      | 434                                                      | 666                                                     | 1,007                                                    | 800                                                      | 1,41                                                 |
| trict 5              | 19                                                       | 16                                                                             | 29                                                      | 1                                                        | 0                                                                                                              | 1                                                       | 11                                                       | 18                                                       | 7                                                       | 31                                                       | 34                                                       | 31                                                   |
| trict 7              | 103                                                      | 95<br>71                                                                       | 173<br>183                                              | 3                                                        | 3                                                                                                              | 4                                                       | 105                                                      | 85                                                       | 107                                                     | 211                                                      | 183                                                      | 284                                                  |
| trict 27<br>trict 32 | 96<br>141                                                | 161                                                                            | 349                                                     | 32<br>7                                                  | 36<br>6                                                                                                        | 31<br>10                                                | 67<br>80                                                 | 64<br>87                                                 | 67<br>106                                               | 195<br>228                                               | 171<br>254                                               | 281                                                  |
| trict 34             | 66                                                       | 76                                                                             | 134                                                     | 7                                                        | 8                                                                                                              | 10                                                      | 44                                                       | 27                                                       | 53                                                      | 117                                                      | 111                                                      | 197                                                  |
| GION V               | 1                                                        | · · · · · · · · · · · · · · · · · · ·                                          |                                                         |                                                          | and a second |                                                         |                                                          |                                                          |                                                         | ·                                                        |                                                          |                                                      |
| utheast              | 1,496                                                    | 1,193                                                                          | 2,744                                                   | 371                                                      | 217                                                                                                            | 320                                                     | 1,085                                                    | 895                                                      | 1,128                                                   | 2,952                                                    | 2,305                                                    | 4,192                                                |
| trict 2              | 470                                                      | 419                                                                            | 825                                                     | 3                                                        | 8                                                                                                              | 0                                                       | 306                                                      | 264                                                      | 320                                                     | 779                                                      | 691                                                      | 1,148                                                |
| trict 3<br>trict 4   | 203<br>48                                                | 171<br>33                                                                      | 349<br>95                                               | 258                                                      | 125                                                                                                            | 220                                                     | 180<br>36                                                | 128                                                      | 185<br>48                                               | 641<br>103                                               | 424<br>62                                                | 754<br>163                                           |
| trict 6              | 131                                                      | 33<br>121                                                                      | 332                                                     | 19<br>51                                                 | 6<br>35                                                                                                        | 20<br>51                                                | 81                                                       | 23<br>72                                                 | 101                                                     | 263                                                      | 228                                                      | 484                                                  |
| trict 19             | 185                                                      | 121                                                                            | 307                                                     | 10                                                       | 15                                                                                                             | 11                                                      | 130                                                      | 119                                                      | 128                                                     | 325                                                      | 255                                                      | 484                                                  |
| trict 23             | 172                                                      | 87                                                                             | 317                                                     | 10                                                       | 13                                                                                                             | 7                                                       | 100                                                      | 76                                                       | 93                                                      | 282                                                      | 176                                                      | 417                                                  |
| trict 30             | 84                                                       | 68                                                                             | 163                                                     | 8                                                        | 6                                                                                                              | 4                                                       | 100                                                      | 87                                                       | 100                                                     | 192                                                      | 161                                                      | 267                                                  |
| trict 31             | 88                                                       | 83                                                                             | 168                                                     | 2                                                        | 2                                                                                                              | 0                                                       | 91                                                       | 64                                                       | 102                                                     | 181                                                      | 149                                                      | 270                                                  |
| strict 38            | 115                                                      | 90                                                                             | 188                                                     | 10                                                       | 7                                                                                                              | 7                                                       | 61                                                       | 62                                                       | 51                                                      | 186                                                      | 159                                                      | 246                                                  |
| ministrative         |                                                          | • •                                                                            |                                                         |                                                          |                                                                                                                |                                                         |                                                          |                                                          |                                                         |                                                          |                                                          |                                                      |
| tions<br>and Total   | f                                                        | 14                                                                             |                                                         |                                                          |                                                                                                                |                                                         | L                                                        | L                                                        | I                                                       |                                                          | 14                                                       |                                                      |