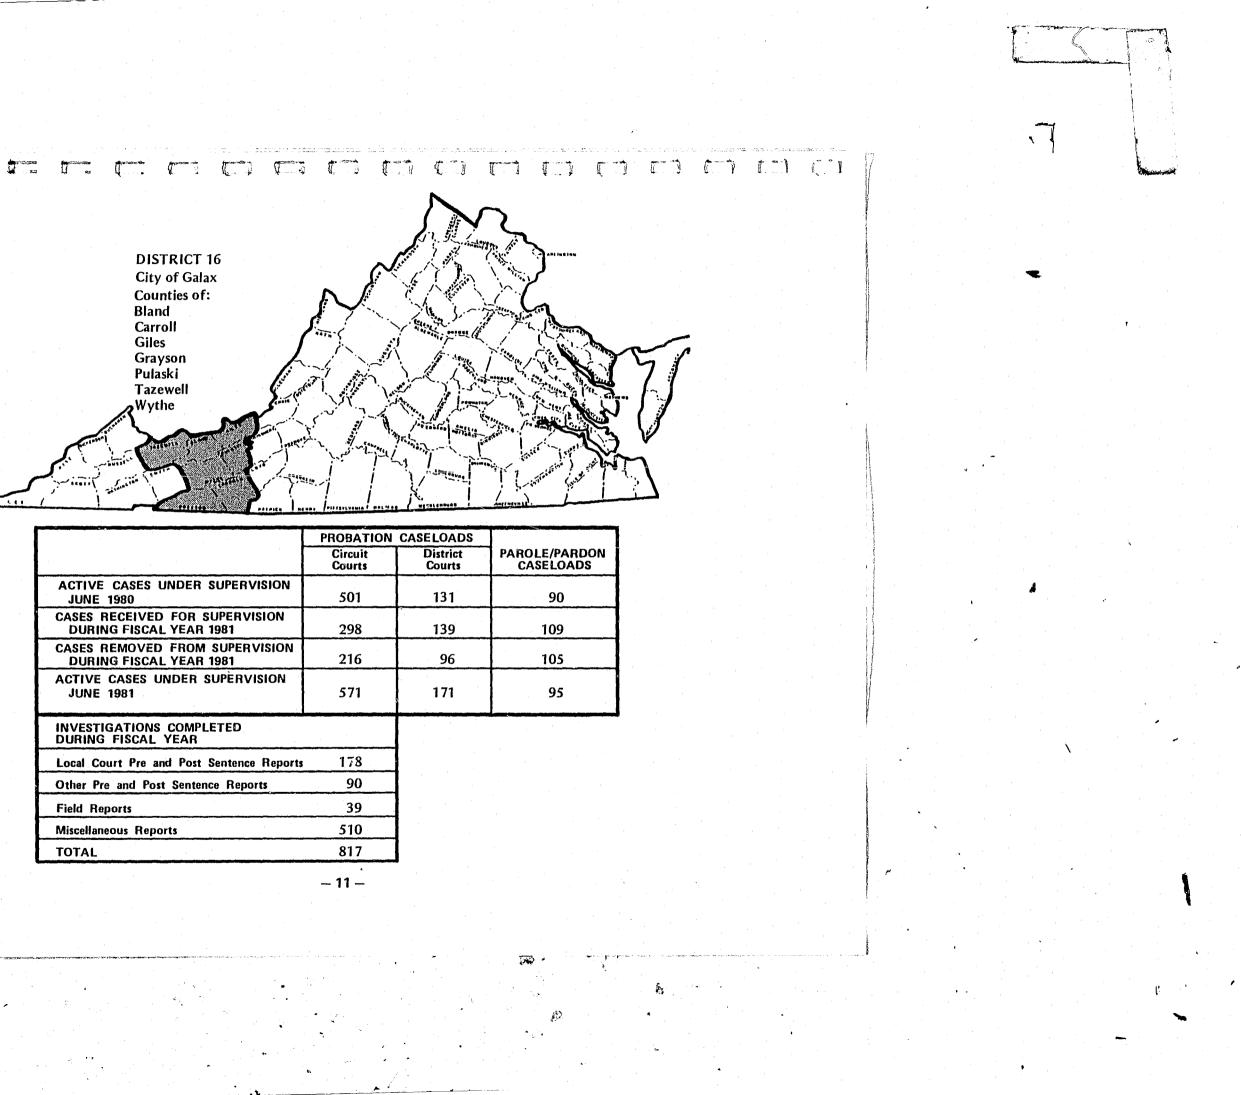

|                      | PROBATION                                                | ATIONERS FROM CIRCUL OURTS PROBATIONERS FROM DISTRICT COURTSPAROLEES/PARDONEES |                                                         | NEES                                                     | TOTAL                                                                                                          |                                                         |                                                          |                                                          |                                                         |                                                          |                                                          |                                                      |
|----------------------|----------------------------------------------------------|--------------------------------------------------------------------------------|---------------------------------------------------------|----------------------------------------------------------|----------------------------------------------------------------------------------------------------------------|---------------------------------------------------------|----------------------------------------------------------|----------------------------------------------------------|---------------------------------------------------------|----------------------------------------------------------|----------------------------------------------------------|------------------------------------------------------|
| EGION/               | Total<br>Received<br>For<br>Supervision<br>Fiscal Yr. 81 | Total<br>Removed<br>From<br>Supervision<br>Fiscal Yr. 81                       | Total<br>Remaining<br>Under<br>Supervision<br>June 1981 | Total<br>Received<br>For<br>Supervision<br>Fiscal Yr. 81 | Total<br>Removed<br>From<br>Supervision<br>Fiscal Yr. 81                                                       | Total<br>Remaining<br>Under<br>Supervision<br>June 1981 | Total<br>Received<br>For<br>Supervision<br>Fiscal Yr. 81 | Total<br>Removed<br>From<br>Supervision<br>Fiscal Yr. 81 | Total<br>Remaining<br>Under<br>Supervision<br>June 1981 | Total<br>Received<br>For<br>Supervision<br>Fiscal Yr. 81 | Totaj<br>Removed<br>From<br>Supervision<br>Fiscal Yr. 81 | Total<br>Remainin<br>Under<br>Supervisio<br>June 198 |
| EGION I<br>Western   | 1,232                                                    | 987                                                                            | 2,707                                                   | 348                                                      | 251                                                                                                            | 372                                                     | · 586                                                    | 496                                                      | 579                                                     | 2,166                                                    | 1,734                                                    | 3,658                                                |
| strict 12            | 188                                                      | 176                                                                            | 498                                                     | 21                                                       | 24                                                                                                             | 17                                                      | 75                                                       | 66                                                       | 74                                                      | 284                                                      | 266                                                      | 589                                                  |
| strict 15            | 380                                                      | 334                                                                            | 973                                                     | - 8                                                      | 8                                                                                                              | 9                                                       | 206                                                      | 160                                                      | 230                                                     | 594                                                      | 502                                                      | 1,212                                                |
| strict 16            | 298                                                      | 216                                                                            | 571                                                     | 139                                                      | 96                                                                                                             | 171                                                     | 109                                                      | 105                                                      | 95                                                      | 546                                                      | 417                                                      | 831                                                  |
| strict 17            | 161                                                      | 106                                                                            | 264                                                     | 94                                                       | 44                                                                                                             | 91                                                      | 73                                                       | 68                                                       | 66                                                      | 328                                                      | 218                                                      | 42                                                   |
| strict 18            | 103                                                      | 86                                                                             | 194                                                     | 67                                                       | 46<br>33                                                                                                       | 68                                                      | 81                                                       | 59                                                       | 77<br>37                                                | 251                                                      | 191                                                      | 339                                                  |
| trict 28             | 102                                                      | 69                                                                             | 207                                                     | 19                                                       | 33                                                                                                             | 16                                                      | 42                                                       | 38                                                       | 37                                                      | 163                                                      | 140                                                      | 200                                                  |
| GION II              | 900                                                      | 841                                                                            | 1,715                                                   | 146                                                      | 120                                                                                                            | 159                                                     | 645                                                      | 580                                                      | 701                                                     | 1,691                                                    | 1,541                                                    | 2,57                                                 |
| trict 8              | 39                                                       | 49                                                                             | 50                                                      | 8                                                        | 5                                                                                                              | 6                                                       | 41                                                       | 29                                                       | 54                                                      | 88                                                       | 83                                                       | 110                                                  |
| trict 9              | 115                                                      | 100                                                                            | 267                                                     | 8                                                        | . 8                                                                                                            | 10                                                      | 91                                                       | 95                                                       | 94                                                      | 214                                                      | 203                                                      | 371                                                  |
| trict 13             | 193                                                      | 212                                                                            | 336                                                     | 22                                                       | 20                                                                                                             | 22                                                      | 169                                                      | 145                                                      | 153                                                     | 384                                                      | 377                                                      | 51                                                   |
| trict 14             | 163                                                      | 201                                                                            | 278                                                     | 44                                                       | 37                                                                                                             | 50                                                      | 103                                                      | 90                                                       | 134                                                     | 310                                                      | 328                                                      | 46:                                                  |
| trict 20             | 42                                                       | 25                                                                             | 95                                                      | 9                                                        | 2                                                                                                              | 10                                                      | 23                                                       | 20                                                       | 22                                                      | 74                                                       | 47                                                       | 12                                                   |
| trict 22             | 156                                                      | 132                                                                            | 305                                                     | 28                                                       | 28                                                                                                             | 31                                                      | 95                                                       | 88                                                       | 138                                                     | 279                                                      | 248                                                      | . 474                                                |
| trict 24             | 63                                                       | 31                                                                             | 127                                                     | 24                                                       | 15                                                                                                             | 26                                                      | 34                                                       | 36                                                       | 27                                                      | 121                                                      | 82                                                       | 180                                                  |
| trict 26<br>trict 37 | 85<br>44                                                 | 67<br>24                                                                       | 145<br>112                                              | 1<br>2                                                   | 3                                                                                                              | 1<br>3                                                  | 59<br>30                                                 | 51<br>26                                                 | 46<br>33                                                | 145<br>76                                                | 121<br>52                                                | 19:                                                  |
| GION III             |                                                          | 24                                                                             | 114                                                     |                                                          | ~~~~~~~~~~~~~~~~~~~~~~~~~~~~~~~~~~~~~~~                                                                        |                                                         | 30                                                       |                                                          |                                                         |                                                          | 52                                                       | 140                                                  |
| orthern              | 1,381                                                    | 1,047                                                                          | 2,567                                                   | 380                                                      | 275                                                                                                            | 422                                                     | 751                                                      | 720                                                      | 664                                                     | 2,512                                                    | 2,042                                                    | 3,653                                                |
| trict 10             | 194                                                      | 162                                                                            | 341                                                     | 61 ·                                                     | 64                                                                                                             | 70                                                      | 87                                                       | 75                                                       | 88                                                      | 342                                                      | 301                                                      | 499                                                  |
| trict 11             | 113                                                      | 137                                                                            | 268                                                     | 6                                                        | 1                                                                                                              | 9                                                       | 53                                                       | 54                                                       | 55                                                      | 172                                                      | 192                                                      | 332                                                  |
| trict 21             | 117                                                      | 92                                                                             | 177                                                     | 7                                                        | 19                                                                                                             | - 8                                                     | 101                                                      | 100                                                      | 86                                                      | 225                                                      | 211                                                      | 271                                                  |
| trict 25             | 87                                                       | 61                                                                             | 166                                                     | 33                                                       | 17                                                                                                             | 39                                                      | 37                                                       | 34                                                       | 34                                                      | 157                                                      | 112                                                      | 239                                                  |
| trict 29             | 411                                                      | 293                                                                            | 727                                                     | 160                                                      | 131                                                                                                            | 178                                                     | 229                                                      | 196                                                      | 180                                                     | 800                                                      | 620                                                      | 1,085                                                |
| trict 33             | 24<br>181                                                | 15<br>111                                                                      | 48<br>356                                               | 0<br>27                                                  | 3<br>12                                                                                                        | 1<br>26                                                 | 28<br>77                                                 | 28<br>73                                                 | 29<br>76                                                | 52<br>285                                                | 46<br>196                                                | 78<br>458                                            |
| trict 35<br>trict 36 | 184                                                      | 122                                                                            | 329                                                     | 10                                                       | 12                                                                                                             | 20                                                      | 99                                                       | 110                                                      | 78                                                      | 285                                                      | 248                                                      | 430                                                  |
| trict 39             | 70                                                       | 54                                                                             | 165                                                     | 76                                                       | 12                                                                                                             | 70                                                      | 40                                                       | 50                                                       | 42                                                      | 186                                                      | 116                                                      | 267                                                  |
| GIONIV               |                                                          |                                                                                |                                                         |                                                          |                                                                                                                |                                                         |                                                          |                                                          |                                                         |                                                          | 1                                                        |                                                      |
| t Central            | 886                                                      | 776                                                                            | 1,612                                                   | 55                                                       | 62                                                                                                             | 61 .                                                    | 848                                                      | 715                                                      | 1,006                                                   | 1,789                                                    | 1,553                                                    | 2,679                                                |
| trict 1              | 461                                                      | 357                                                                            | 744                                                     | 5                                                        | 9                                                                                                              | 5                                                       | 541                                                      | 434                                                      | 666                                                     | 1,007                                                    | 800                                                      | 1,41                                                 |
| trict 5              | 19                                                       | 16                                                                             | 29                                                      | 1                                                        | 0                                                                                                              | 1                                                       | 11                                                       | 18                                                       | 7                                                       | 31                                                       | 34                                                       | 31                                                   |
| trict 7              | 103                                                      | 95<br>71                                                                       | 173<br>183                                              | 3                                                        | 3                                                                                                              | 4                                                       | 105                                                      | 85                                                       | 107                                                     | 211                                                      | 183                                                      | 284                                                  |
| trict 27<br>trict 32 | 96<br>141                                                | 161                                                                            | 349                                                     | 32<br>7                                                  | 36<br>6                                                                                                        | 31<br>10                                                | 67<br>80                                                 | 64<br>87                                                 | 67<br>106                                               | 195<br>228                                               | 171<br>254                                               | 281                                                  |
| trict 34             | 66                                                       | 76                                                                             | 134                                                     | 7                                                        | 8                                                                                                              | 10                                                      | 44                                                       | 27                                                       | 53                                                      | 117                                                      | 111                                                      | 197                                                  |
| GION V               | 1                                                        | · · · · · · · · · · · · · · · · · · ·                                          |                                                         |                                                          | and a second |                                                         |                                                          |                                                          |                                                         | ·                                                        |                                                          |                                                      |
| utheast              | 1,496                                                    | 1,193                                                                          | 2,744                                                   | 371                                                      | 217                                                                                                            | 320                                                     | 1,085                                                    | 895                                                      | 1,128                                                   | 2,952                                                    | 2,305                                                    | 4,192                                                |
| trict 2              | 470                                                      | 419                                                                            | 825                                                     | 3                                                        | 8                                                                                                              | 0                                                       | 306                                                      | 264                                                      | 320                                                     | 779                                                      | 691                                                      | 1,148                                                |
| trict 3<br>trict 4   | 203<br>48                                                | 171<br>33                                                                      | 349<br>95                                               | 258                                                      | 125                                                                                                            | 220                                                     | 180<br>36                                                | 128                                                      | 185<br>48                                               | 641<br>103                                               | 424<br>62                                                | 754<br>163                                           |
| trict 6              | 131                                                      | 33<br>121                                                                      | 332                                                     | 19<br>51                                                 | 6<br>35                                                                                                        | 20<br>51                                                | 81                                                       | 23<br>72                                                 | 101                                                     | 263                                                      | 228                                                      | 484                                                  |
| trict 19             | 185                                                      | 121                                                                            | 307                                                     | 10                                                       | 15                                                                                                             | 11                                                      | 130                                                      | 119                                                      | 128                                                     | 325                                                      | 255                                                      | 484                                                  |
| trict 23             | 172                                                      | 87                                                                             | 317                                                     | 10                                                       | 13                                                                                                             | 7                                                       | 100                                                      | 76                                                       | 93                                                      | 282                                                      | 176                                                      | 417                                                  |
| trict 30             | 84                                                       | 68                                                                             | 163                                                     | 8                                                        | 6                                                                                                              | 4                                                       | 100                                                      | 87                                                       | 100                                                     | 192                                                      | 161                                                      | 267                                                  |
| trict 31             | 88                                                       | 83                                                                             | 168                                                     | 2                                                        | 2                                                                                                              | 0                                                       | 91                                                       | 64                                                       | 102                                                     | 181                                                      | 149                                                      | 270                                                  |
| strict 38            | 115                                                      | 90                                                                             | 188                                                     | 10                                                       | 7                                                                                                              | 7                                                       | 61                                                       | 62                                                       | 51                                                      | 186                                                      | 159                                                      | 246                                                  |
| ministrative         |                                                          | • •                                                                            |                                                         |                                                          |                                                                                                                |                                                         |                                                          |                                                          |                                                         |                                                          |                                                          |                                                      |
| tions<br>and Total   | f                                                        | 14                                                                             |                                                         |                                                          |                                                                                                                |                                                         | L                                                        | L                                                        | I                                                       |                                                          | 14                                                       |                                                      |