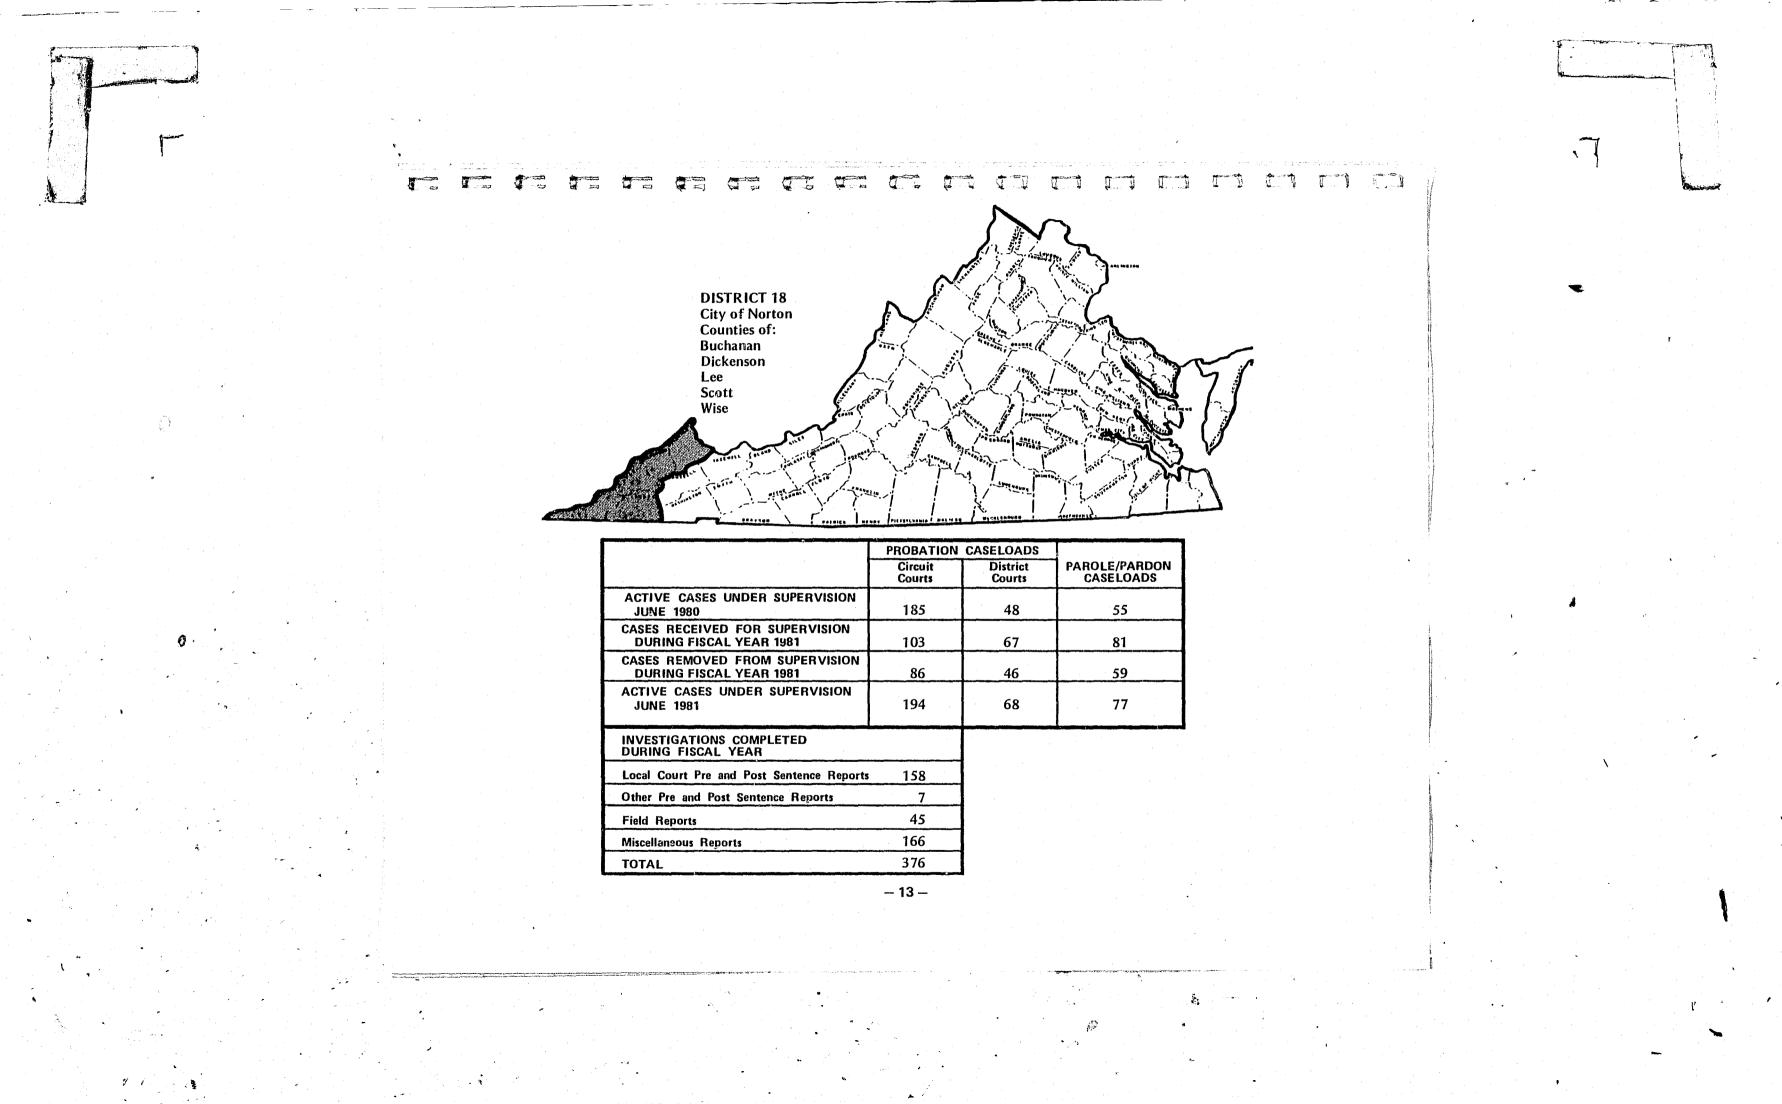

|                      | PROBATION                                                | ATIONERS FROM CIRCUL OURTS PROBATIONERS FROM DISTRICT COURTSPAROLEES/PARDONEES |                                                         | NEES                                                     | TOTAL                                                                                                          |                                                         |                                                          |                                                          |                                                         |                                                          |                                                          |                                                      |
|----------------------|----------------------------------------------------------|--------------------------------------------------------------------------------|---------------------------------------------------------|----------------------------------------------------------|----------------------------------------------------------------------------------------------------------------|---------------------------------------------------------|----------------------------------------------------------|----------------------------------------------------------|---------------------------------------------------------|----------------------------------------------------------|----------------------------------------------------------|------------------------------------------------------|
| EGION/               | Total<br>Received<br>For<br>Supervision<br>Fiscal Yr. 81 | Total<br>Removed<br>From<br>Supervision<br>Fiscal Yr. 81                       | Total<br>Remaining<br>Under<br>Supervision<br>June 1981 | Total<br>Received<br>For<br>Supervision<br>Fiscal Yr. 81 | Total<br>Removed<br>From<br>Supervision<br>Fiscal Yr. 81                                                       | Total<br>Remaining<br>Under<br>Supervision<br>June 1981 | Total<br>Received<br>For<br>Supervision<br>Fiscal Yr. 81 | Total<br>Removed<br>From<br>Supervision<br>Fiscal Yr. 81 | Total<br>Remaining<br>Under<br>Supervision<br>June 1981 | Total<br>Received<br>For<br>Supervision<br>Fiscal Yr. 81 | Totaj<br>Removed<br>From<br>Supervision<br>Fiscal Yr. 81 | Total<br>Remainin<br>Under<br>Supervisio<br>June 198 |
| EGION I<br>Western   | 1,232                                                    | 987                                                                            | 2,707                                                   | 348                                                      | 251                                                                                                            | 372                                                     | · 586                                                    | 496                                                      | 579                                                     | 2,166                                                    | 1,734                                                    | 3,658                                                |
| strict 12            | 188                                                      | 176                                                                            | 498                                                     | 21                                                       | 24                                                                                                             | 17                                                      | 75                                                       | 66                                                       | 74                                                      | 284                                                      | 266                                                      | 589                                                  |
| strict 15            | 380                                                      | 334                                                                            | 973                                                     | - 8                                                      | 8                                                                                                              | 9                                                       | 206                                                      | 160                                                      | 230                                                     | 594                                                      | 502                                                      | 1,212                                                |
| strict 16            | 298                                                      | 216                                                                            | 571                                                     | 139                                                      | 96                                                                                                             | 171                                                     | 109                                                      | 105                                                      | 95                                                      | 546                                                      | 417                                                      | 831                                                  |
| strict 17            | 161                                                      | 106                                                                            | 264                                                     | 94                                                       | 44                                                                                                             | 91                                                      | 73                                                       | 68                                                       | 66                                                      | 328                                                      | 218                                                      | 42                                                   |
| strict 18            | 103                                                      | 86                                                                             | 194                                                     | 67                                                       | 46<br>33                                                                                                       | 68                                                      | 81                                                       | 59                                                       | 77<br>37                                                | 251                                                      | 191                                                      | 339                                                  |
| trict 28             | 102                                                      | 69                                                                             | 207                                                     | 19                                                       | 33                                                                                                             | 16                                                      | 42                                                       | 38                                                       | 37                                                      | 163                                                      | 140                                                      | 200                                                  |
| GION II              | 900                                                      | 841                                                                            | 1,715                                                   | 146                                                      | 120                                                                                                            | 159                                                     | 645                                                      | 580                                                      | 701                                                     | 1,691                                                    | 1,541                                                    | 2,57                                                 |
| trict 8              | 39                                                       | 49                                                                             | 50                                                      | 8                                                        | 5                                                                                                              | 6                                                       | 41                                                       | 29                                                       | 54                                                      | 88                                                       | 83                                                       | 110                                                  |
| trict 9              | 115                                                      | 100                                                                            | 267                                                     | 8                                                        | . 8                                                                                                            | 10                                                      | 91                                                       | 95                                                       | 94                                                      | 214                                                      | 203                                                      | 371                                                  |
| trict 13             | 193                                                      | 212                                                                            | 336                                                     | 22                                                       | 20                                                                                                             | 22                                                      | 169                                                      | 145                                                      | 153                                                     | 384                                                      | 377                                                      | 51                                                   |
| trict 14             | 163                                                      | 201                                                                            | 278                                                     | 44                                                       | 37                                                                                                             | 50                                                      | 103                                                      | 90                                                       | 134                                                     | 310                                                      | 328                                                      | 46:                                                  |
| trict 20             | 42                                                       | 25                                                                             | 95                                                      | 9                                                        | 2                                                                                                              | 10                                                      | 23                                                       | 20                                                       | 22                                                      | 74                                                       | 47                                                       | 12                                                   |
| trict 22             | 156                                                      | 132                                                                            | 305                                                     | 28                                                       | 28                                                                                                             | 31                                                      | 95                                                       | 88                                                       | 138                                                     | 279                                                      | 248                                                      | . 474                                                |
| trict 24             | 63                                                       | 31                                                                             | 127                                                     | 24                                                       | 15                                                                                                             | 26                                                      | 34                                                       | 36                                                       | 27                                                      | 121                                                      | 82                                                       | 180                                                  |
| trict 26<br>trict 37 | 85<br>44                                                 | 67<br>24                                                                       | 145<br>112                                              | 1<br>2                                                   | 3                                                                                                              | 1<br>3                                                  | 59<br>30                                                 | 51<br>26                                                 | 46<br>33                                                | 145<br>76                                                | 121<br>52                                                | 19:                                                  |
| GION III             |                                                          | 24                                                                             | 114                                                     |                                                          | ~~~~~~~~~~~~~~~~~~~~~~~~~~~~~~~~~~~~~~~                                                                        |                                                         | 30                                                       |                                                          |                                                         |                                                          | 52                                                       | 140                                                  |
| orthern              | 1,381                                                    | 1,047                                                                          | 2,567                                                   | 380                                                      | 275                                                                                                            | 422                                                     | 751                                                      | 720                                                      | 664                                                     | 2,512                                                    | 2,042                                                    | 3,653                                                |
| trict 10             | 194                                                      | 162                                                                            | 341                                                     | 61 ·                                                     | 64                                                                                                             | 70                                                      | 87                                                       | 75                                                       | 88                                                      | 342                                                      | 301                                                      | 499                                                  |
| trict 11             | 113                                                      | 137                                                                            | 268                                                     | 6                                                        | 1                                                                                                              | 9                                                       | 53                                                       | 54                                                       | 55                                                      | 172                                                      | 192                                                      | 332                                                  |
| trict 21             | 117                                                      | 92                                                                             | 177                                                     | 7                                                        | 19                                                                                                             | - 8                                                     | 101                                                      | 100                                                      | 86                                                      | 225                                                      | 211                                                      | 271                                                  |
| trict 25             | 87                                                       | 61                                                                             | 166                                                     | 33                                                       | 17                                                                                                             | 39                                                      | 37                                                       | 34                                                       | 34                                                      | 157                                                      | 112                                                      | 239                                                  |
| trict 29             | 411                                                      | 293                                                                            | 727                                                     | 160                                                      | 131                                                                                                            | 178                                                     | 229                                                      | 196                                                      | 180                                                     | 800                                                      | 620                                                      | 1,085                                                |
| trict 33             | 24<br>181                                                | 15<br>111                                                                      | 48<br>356                                               | 0<br>27                                                  | 3<br>12                                                                                                        | 1<br>26                                                 | 28<br>77                                                 | 28<br>73                                                 | 29<br>76                                                | 52<br>285                                                | 46<br>196                                                | 78<br>458                                            |
| trict 35<br>trict 36 | 184                                                      | 122                                                                            | 329                                                     | 10                                                       | 12                                                                                                             | 20                                                      | 99                                                       | 110                                                      | 78                                                      | 285                                                      | 248                                                      | 430                                                  |
| trict 39             | 70                                                       | 54                                                                             | 165                                                     | 76                                                       | 12                                                                                                             | 70                                                      | 40                                                       | 50                                                       | 42                                                      | 186                                                      | 116                                                      | 267                                                  |
| GIONIV               |                                                          |                                                                                |                                                         |                                                          |                                                                                                                |                                                         |                                                          |                                                          |                                                         |                                                          | 1                                                        |                                                      |
| t Central            | 886                                                      | 776                                                                            | 1,612                                                   | 55                                                       | 62                                                                                                             | 61 .                                                    | 848                                                      | 715                                                      | 1,006                                                   | 1,789                                                    | 1,553                                                    | 2,679                                                |
| trict 1              | 461                                                      | 357                                                                            | 744                                                     | 5                                                        | 9                                                                                                              | 5                                                       | 541                                                      | 434                                                      | 666                                                     | 1,007                                                    | 800                                                      | 1,41                                                 |
| trict 5              | 19                                                       | 16                                                                             | 29                                                      | 1                                                        | 0                                                                                                              | 1                                                       | 11                                                       | 18                                                       | 7                                                       | 31                                                       | 34                                                       | 31                                                   |
| trict 7              | 103                                                      | 95<br>71                                                                       | 173<br>183                                              | 3                                                        | 3                                                                                                              | 4                                                       | 105                                                      | 85                                                       | 107                                                     | 211                                                      | 183                                                      | 284                                                  |
| trict 27<br>trict 32 | 96<br>141                                                | 161                                                                            | 349                                                     | 32<br>7                                                  | 36<br>6                                                                                                        | 31<br>10                                                | 67<br>80                                                 | 64<br>87                                                 | 67<br>106                                               | 195<br>228                                               | 171<br>254                                               | 281                                                  |
| trict 34             | 66                                                       | 76                                                                             | 134                                                     | 7                                                        | 8                                                                                                              | 10                                                      | 44                                                       | 27                                                       | 53                                                      | 117                                                      | 111                                                      | 197                                                  |
| GION V               | 1                                                        | · · · · · · · · · · · · · · · · · · ·                                          |                                                         |                                                          | and a second |                                                         |                                                          |                                                          |                                                         | ·                                                        |                                                          |                                                      |
| utheast              | 1,496                                                    | 1,193                                                                          | 2,744                                                   | 371                                                      | 217                                                                                                            | 320                                                     | 1,085                                                    | 895                                                      | 1,128                                                   | 2,952                                                    | 2,305                                                    | 4,192                                                |
| trict 2              | 470                                                      | 419                                                                            | 825                                                     | 3                                                        | 8                                                                                                              | 0                                                       | 306                                                      | 264                                                      | 320                                                     | 779                                                      | 691                                                      | 1,148                                                |
| trict 3<br>trict 4   | 203<br>48                                                | 171<br>33                                                                      | 349<br>95                                               | 258                                                      | 125                                                                                                            | 220                                                     | 180<br>36                                                | 128                                                      | 185<br>48                                               | 641<br>103                                               | 424<br>62                                                | 754<br>163                                           |
| trict 6              | 131                                                      | 33<br>121                                                                      | 332                                                     | 19<br>51                                                 | 6<br>35                                                                                                        | 20<br>51                                                | 81                                                       | 23<br>72                                                 | 101                                                     | 263                                                      | 228                                                      | 484                                                  |
| trict 19             | 185                                                      | 121                                                                            | 307                                                     | 10                                                       | 15                                                                                                             | 11                                                      | 130                                                      | 119                                                      | 128                                                     | 325                                                      | 255                                                      | 484                                                  |
| trict 23             | 172                                                      | 87                                                                             | 317                                                     | 10                                                       | 13                                                                                                             | 7                                                       | 100                                                      | 76                                                       | 93                                                      | 282                                                      | 176                                                      | 417                                                  |
| trict 30             | 84                                                       | 68                                                                             | 163                                                     | 8                                                        | 6                                                                                                              | 4                                                       | 100                                                      | 87                                                       | 100                                                     | 192                                                      | 161                                                      | 267                                                  |
| trict 31             | 88                                                       | 83                                                                             | 168                                                     | 2                                                        | 2                                                                                                              | 0                                                       | 91                                                       | 64                                                       | 102                                                     | 181                                                      | 149                                                      | 270                                                  |
| strict 38            | 115                                                      | 90                                                                             | 188                                                     | 10                                                       | 7                                                                                                              | 7                                                       | 61                                                       | 62                                                       | 51                                                      | 186                                                      | 159                                                      | 246                                                  |
| ministrative         |                                                          | • •                                                                            |                                                         |                                                          |                                                                                                                |                                                         |                                                          |                                                          |                                                         |                                                          |                                                          |                                                      |
| tions<br>and Total   | f                                                        | 14                                                                             |                                                         |                                                          |                                                                                                                |                                                         | L                                                        | L                                                        | I                                                       |                                                          | 14                                                       |                                                      |