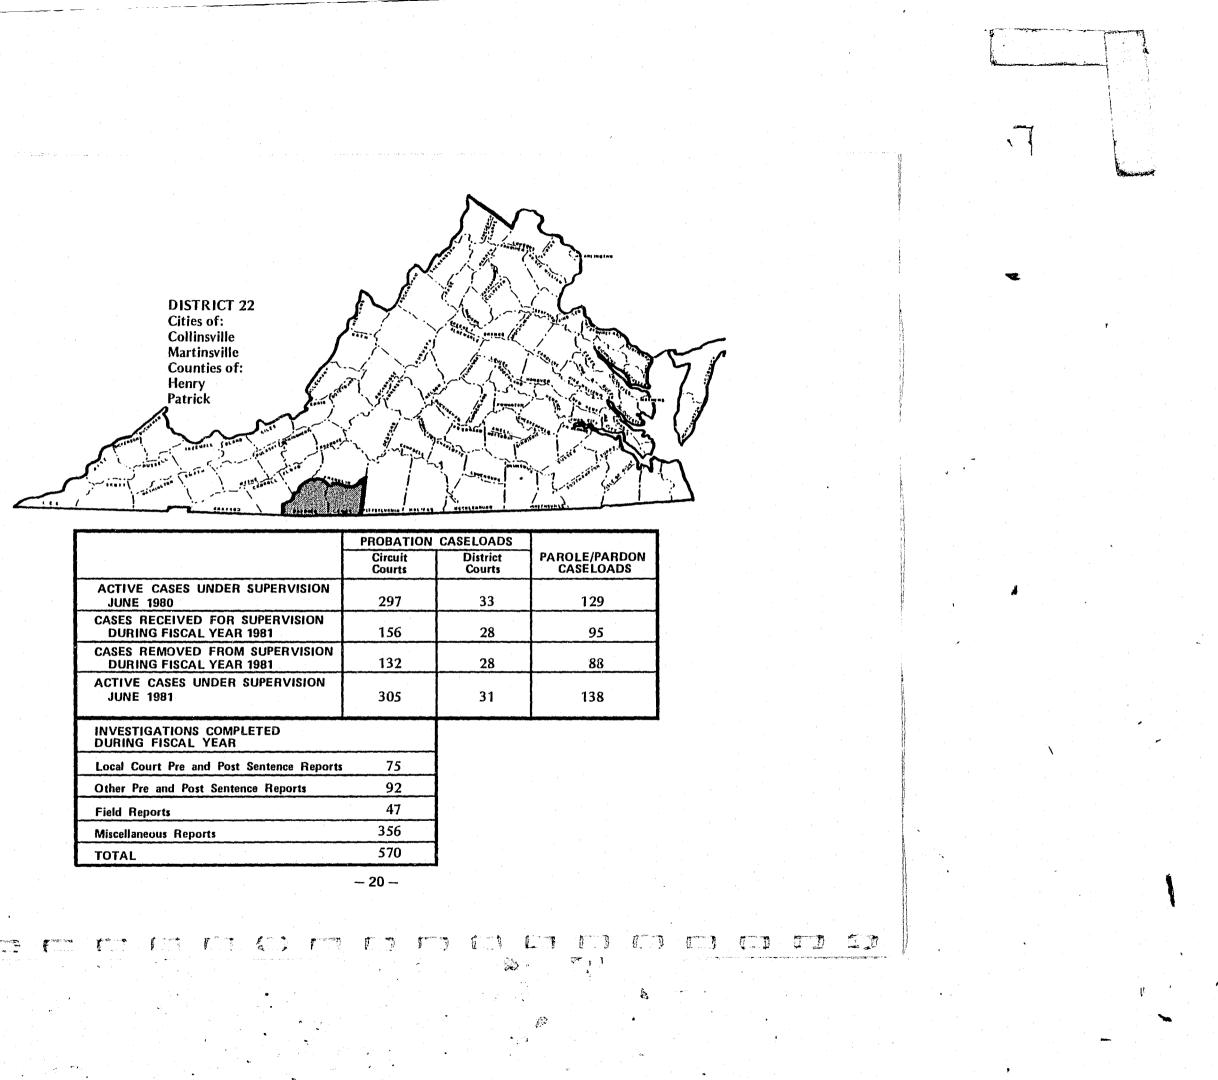

- 3 --

|                                      |                                                                                                             |                                                                                                                                                                                                                                  |                                                                                                                                                                                                                                    | 1                                                        |
|--------------------------------------|-------------------------------------------------------------------------------------------------------------|----------------------------------------------------------------------------------------------------------------------------------------------------------------------------------------------------------------------------------|------------------------------------------------------------------------------------------------------------------------------------------------------------------------------------------------------------------------------------|----------------------------------------------------------|
| REG                                  | ION I – WESTERN                                                                                             | <b>REGION II – CENTRAL</b>                                                                                                                                                                                                       | REGION III - NORTHERN                                                                                                                                                                                                              | REGIO                                                    |
| Distri<br>Distri<br>Distri<br>Distri | ct 12 Staunton<br>ct 15 Roanoke<br>ct 16 Wytheville<br>ct 17 Abingdon<br>ct 18 Wise<br>ct 28 Christiansburg | District 8 Halifax<br>District 9 Charlottesville<br>District 13 Lynchburg<br>District 14 Danville<br>District 20 Bedford<br>District 22 Collinsville<br>District 24 Farmville<br>District 26 Culpeper<br>District 37 Rocky Mount | District 10 Arlington<br>District 11 Front Royal<br>District 21 Fredericksburg<br>District 25 Warrenton<br>District 29 Fairfax<br>District 33 Warsaw<br>District 35 Manassas<br>District 36 Alexandria<br>District 39 Harrisonburg | Distri<br>Distri<br>Distri<br>Distri<br>Distri<br>Distri |

|                      | PROBATION                                                | ATIONERS FROM CIRCUL OURTS PROBATIONERS FROM DISTRICT COURTSPAROLEES/PARDONEES |                                                         | NEES                                                     | TOTAL                                                                                                          |                                                         |                                                          |                                                          |                                                         |                                                          |                                                          |                                                      |
|----------------------|----------------------------------------------------------|--------------------------------------------------------------------------------|---------------------------------------------------------|----------------------------------------------------------|----------------------------------------------------------------------------------------------------------------|---------------------------------------------------------|----------------------------------------------------------|----------------------------------------------------------|---------------------------------------------------------|----------------------------------------------------------|----------------------------------------------------------|------------------------------------------------------|
| EGION/               | Total<br>Received<br>For<br>Supervision<br>Fiscal Yr. 81 | Total<br>Removed<br>From<br>Supervision<br>Fiscal Yr. 81                       | Total<br>Remaining<br>Under<br>Supervision<br>June 1981 | Total<br>Received<br>For<br>Supervision<br>Fiscal Yr. 81 | Total<br>Removed<br>From<br>Supervision<br>Fiscal Yr. 81                                                       | Total<br>Remaining<br>Under<br>Supervision<br>June 1981 | Total<br>Received<br>For<br>Supervision<br>Fiscal Yr. 81 | Total<br>Removed<br>From<br>Supervision<br>Fiscal Yr. 81 | Total<br>Remaining<br>Under<br>Supervision<br>June 1981 | Total<br>Received<br>For<br>Supervision<br>Fiscal Yr. 81 | Totaj<br>Removed<br>From<br>Supervision<br>Fiscal Yr. 81 | Total<br>Remainin<br>Under<br>Supervisio<br>June 198 |
| EGION I<br>Western   | 1,232                                                    | 987                                                                            | 2,707                                                   | 348                                                      | 251                                                                                                            | 372                                                     | · 586                                                    | 496                                                      | 579                                                     | 2,166                                                    | 1,734                                                    | 3,658                                                |
| strict 12            | 188                                                      | 176                                                                            | 498                                                     | 21                                                       | 24                                                                                                             | 17                                                      | 75                                                       | 66                                                       | 74                                                      | 284                                                      | 266                                                      | 589                                                  |
| strict 15            | 380                                                      | 334                                                                            | 973                                                     | - 8                                                      | 8                                                                                                              | 9                                                       | 206                                                      | 160                                                      | 230                                                     | 594                                                      | 502                                                      | 1,212                                                |
| strict 16            | 298                                                      | 216                                                                            | 571                                                     | 139                                                      | 96                                                                                                             | 171                                                     | 109                                                      | 105                                                      | 95                                                      | 546                                                      | 417                                                      | 831                                                  |
| strict 17            | 161                                                      | 106                                                                            | 264                                                     | 94                                                       | 44                                                                                                             | 91                                                      | 73                                                       | 68                                                       | 66                                                      | 328                                                      | 218                                                      | 42                                                   |
| strict 18            | 103                                                      | 86                                                                             | 194                                                     | 67                                                       | 46<br>33                                                                                                       | 68                                                      | 81                                                       | 59                                                       | 77<br>37                                                | 251                                                      | 191                                                      | 339                                                  |
| trict 28             | 102                                                      | 69                                                                             | 207                                                     | 19                                                       | 33                                                                                                             | 16                                                      | 42                                                       | 38                                                       | 37                                                      | 163                                                      | 140                                                      | 200                                                  |
| GION II              | 900                                                      | 841                                                                            | 1,715                                                   | 146                                                      | 120                                                                                                            | 159                                                     | 645                                                      | 580                                                      | 701                                                     | 1,691                                                    | 1,541                                                    | 2,57                                                 |
| trict 8              | 39                                                       | 49                                                                             | 50                                                      | 8                                                        | 5                                                                                                              | 6                                                       | 41                                                       | 29                                                       | 54                                                      | 88                                                       | 83                                                       | 110                                                  |
| trict 9              | 115                                                      | 100                                                                            | 267                                                     | 8                                                        | . 8                                                                                                            | 10                                                      | 91                                                       | 95                                                       | 94                                                      | 214                                                      | 203                                                      | 371                                                  |
| trict 13             | 193                                                      | 212                                                                            | 336                                                     | 22                                                       | 20                                                                                                             | 22                                                      | 169                                                      | 145                                                      | 153                                                     | 384                                                      | 377                                                      | 51                                                   |
| trict 14             | 163                                                      | 201                                                                            | 278                                                     | 44                                                       | 37                                                                                                             | 50                                                      | 103                                                      | 90                                                       | 134                                                     | 310                                                      | 328                                                      | 46:                                                  |
| trict 20             | 42                                                       | 25                                                                             | 95                                                      | 9                                                        | 2                                                                                                              | 10                                                      | 23                                                       | 20                                                       | 22                                                      | 74                                                       | 47                                                       | 12                                                   |
| trict 22             | 156                                                      | 132                                                                            | 305                                                     | 28                                                       | 28                                                                                                             | 31                                                      | 95                                                       | 88                                                       | 138                                                     | 279                                                      | 248                                                      | . 474                                                |
| trict 24             | 63                                                       | 31                                                                             | 127                                                     | 24                                                       | 15                                                                                                             | 26                                                      | 34                                                       | 36                                                       | 27                                                      | 121                                                      | 82                                                       | 180                                                  |
| trict 26<br>trict 37 | 85<br>44                                                 | 67<br>24                                                                       | 145<br>112                                              | 1<br>2                                                   | 3                                                                                                              | 1<br>3                                                  | 59<br>30                                                 | 51<br>26                                                 | 46<br>33                                                | 145<br>76                                                | 121<br>52                                                | 19:                                                  |
| GION III             |                                                          | 24                                                                             | 114                                                     |                                                          | ~~~~~~~~~~~~~~~~~~~~~~~~~~~~~~~~~~~~~~~                                                                        |                                                         | 30                                                       |                                                          |                                                         |                                                          | 52                                                       | 140                                                  |
| orthern              | 1,381                                                    | 1,047                                                                          | 2,567                                                   | 380                                                      | 275                                                                                                            | 422                                                     | 751                                                      | 720                                                      | 664                                                     | 2,512                                                    | 2,042                                                    | 3,653                                                |
| trict 10             | 194                                                      | 162                                                                            | 341                                                     | 61 ·                                                     | 64                                                                                                             | 70                                                      | 87                                                       | 75                                                       | 88                                                      | 342                                                      | 301                                                      | 499                                                  |
| trict 11             | 113                                                      | 137                                                                            | 268                                                     | 6                                                        | 1                                                                                                              | 9                                                       | 53                                                       | 54                                                       | 55                                                      | 172                                                      | 192                                                      | 332                                                  |
| trict 21             | 117                                                      | 92                                                                             | 177                                                     | 7                                                        | 19                                                                                                             | - 8                                                     | 101                                                      | 100                                                      | 86                                                      | 225                                                      | 211                                                      | 271                                                  |
| trict 25             | 87                                                       | 61                                                                             | 166                                                     | 33                                                       | 17                                                                                                             | 39                                                      | 37                                                       | 34                                                       | 34                                                      | 157                                                      | 112                                                      | 239                                                  |
| trict 29             | 411                                                      | 293                                                                            | 727                                                     | 160                                                      | 131                                                                                                            | 178                                                     | 229                                                      | 196                                                      | 180                                                     | 800                                                      | 620                                                      | 1,085                                                |
| trict 33             | 24<br>181                                                | 15<br>111                                                                      | 48<br>356                                               | 0<br>27                                                  | 3<br>12                                                                                                        | 1<br>26                                                 | 28<br>77                                                 | 28<br>73                                                 | 29<br>76                                                | 52<br>285                                                | 46<br>196                                                | 78<br>458                                            |
| trict 35<br>trict 36 | 184                                                      | 122                                                                            | 329                                                     | 10                                                       | 12                                                                                                             | 20                                                      | 99                                                       | 110                                                      | 78                                                      | 285                                                      | 248                                                      | 430                                                  |
| trict 39             | 70                                                       | 54                                                                             | 165                                                     | 76                                                       | 12                                                                                                             | 70                                                      | 40                                                       | 50                                                       | 42                                                      | 186                                                      | 116                                                      | 267                                                  |
| GIONIV               |                                                          |                                                                                |                                                         |                                                          |                                                                                                                |                                                         |                                                          |                                                          |                                                         |                                                          | 1                                                        |                                                      |
| t Central            | 886                                                      | 776                                                                            | 1,612                                                   | 55                                                       | 62                                                                                                             | 61 .                                                    | 848                                                      | 715                                                      | 1,006                                                   | 1,789                                                    | 1,553                                                    | 2,679                                                |
| trict 1              | 461                                                      | 357                                                                            | 744                                                     | 5                                                        | 9                                                                                                              | 5                                                       | 541                                                      | 434                                                      | 666                                                     | 1,007                                                    | 800                                                      | 1,41                                                 |
| trict 5              | 19                                                       | 16                                                                             | 29                                                      | 1                                                        | 0                                                                                                              | 1                                                       | 11                                                       | 18                                                       | 7                                                       | 31                                                       | 34                                                       | 31                                                   |
| trict 7              | 103                                                      | 95<br>71                                                                       | 173<br>183                                              | 3                                                        | 3                                                                                                              | 4                                                       | 105                                                      | 85                                                       | 107                                                     | 211                                                      | 183                                                      | 284                                                  |
| trict 27<br>trict 32 | 96<br>141                                                | 161                                                                            | 349                                                     | 32<br>7                                                  | 36<br>6                                                                                                        | 31<br>10                                                | 67<br>80                                                 | 64<br>87                                                 | 67<br>106                                               | 195<br>228                                               | 171<br>254                                               | 281                                                  |
| trict 34             | 66                                                       | 76                                                                             | 134                                                     | 7                                                        | 8                                                                                                              | 10                                                      | 44                                                       | 27                                                       | 53                                                      | 117                                                      | 111                                                      | 197                                                  |
| GION V               | 1                                                        | · · · · · · · · · · · · · · · · · · ·                                          |                                                         |                                                          | and a second |                                                         |                                                          |                                                          |                                                         | ·                                                        |                                                          |                                                      |
| utheast              | 1,496                                                    | 1,193                                                                          | 2,744                                                   | 371                                                      | 217                                                                                                            | 320                                                     | 1,085                                                    | 895                                                      | 1,128                                                   | 2,952                                                    | 2,305                                                    | 4,192                                                |
| trict 2              | 470                                                      | 419                                                                            | 825                                                     | 3                                                        | 8                                                                                                              | 0                                                       | 306                                                      | 264                                                      | 320                                                     | 779                                                      | 691                                                      | 1,148                                                |
| trict 3<br>trict 4   | 203<br>48                                                | 171<br>33                                                                      | 349<br>95                                               | 258                                                      | 125                                                                                                            | 220                                                     | 180<br>36                                                | 128                                                      | 185<br>48                                               | 641<br>103                                               | 424<br>62                                                | 754<br>163                                           |
| trict 6              | 131                                                      | 33<br>121                                                                      | 332                                                     | 19<br>51                                                 | 6<br>35                                                                                                        | 20<br>51                                                | 81                                                       | 23<br>72                                                 | 101                                                     | 263                                                      | 228                                                      | 484                                                  |
| trict 19             | 185                                                      | 121                                                                            | 307                                                     | 10                                                       | 15                                                                                                             | 11                                                      | 130                                                      | 119                                                      | 128                                                     | 325                                                      | 255                                                      | 484                                                  |
| trict 23             | 172                                                      | 87                                                                             | 317                                                     | 10                                                       | 13                                                                                                             | 7                                                       | 100                                                      | 76                                                       | 93                                                      | 282                                                      | 176                                                      | 417                                                  |
| trict 30             | 84                                                       | 68                                                                             | 163                                                     | 8                                                        | 6                                                                                                              | 4                                                       | 100                                                      | 87                                                       | 100                                                     | 192                                                      | 161                                                      | 267                                                  |
| trict 31             | 88                                                       | 83                                                                             | 168                                                     | 2                                                        | 2                                                                                                              | 0                                                       | 91                                                       | 64                                                       | 102                                                     | 181                                                      | 149                                                      | 270                                                  |
| strict 38            | 115                                                      | 90                                                                             | 188                                                     | 10                                                       | 7                                                                                                              | 7                                                       | 61                                                       | 62                                                       | 51                                                      | 186                                                      | 159                                                      | 246                                                  |
| ministrative         |                                                          | • •                                                                            |                                                         |                                                          |                                                                                                                |                                                         |                                                          |                                                          |                                                         |                                                          |                                                          |                                                      |
| tions<br>and Total   | f                                                        | 14                                                                             |                                                         |                                                          |                                                                                                                |                                                         | L                                                        | L                                                        | I                                                       |                                                          | 14                                                       |                                                      |