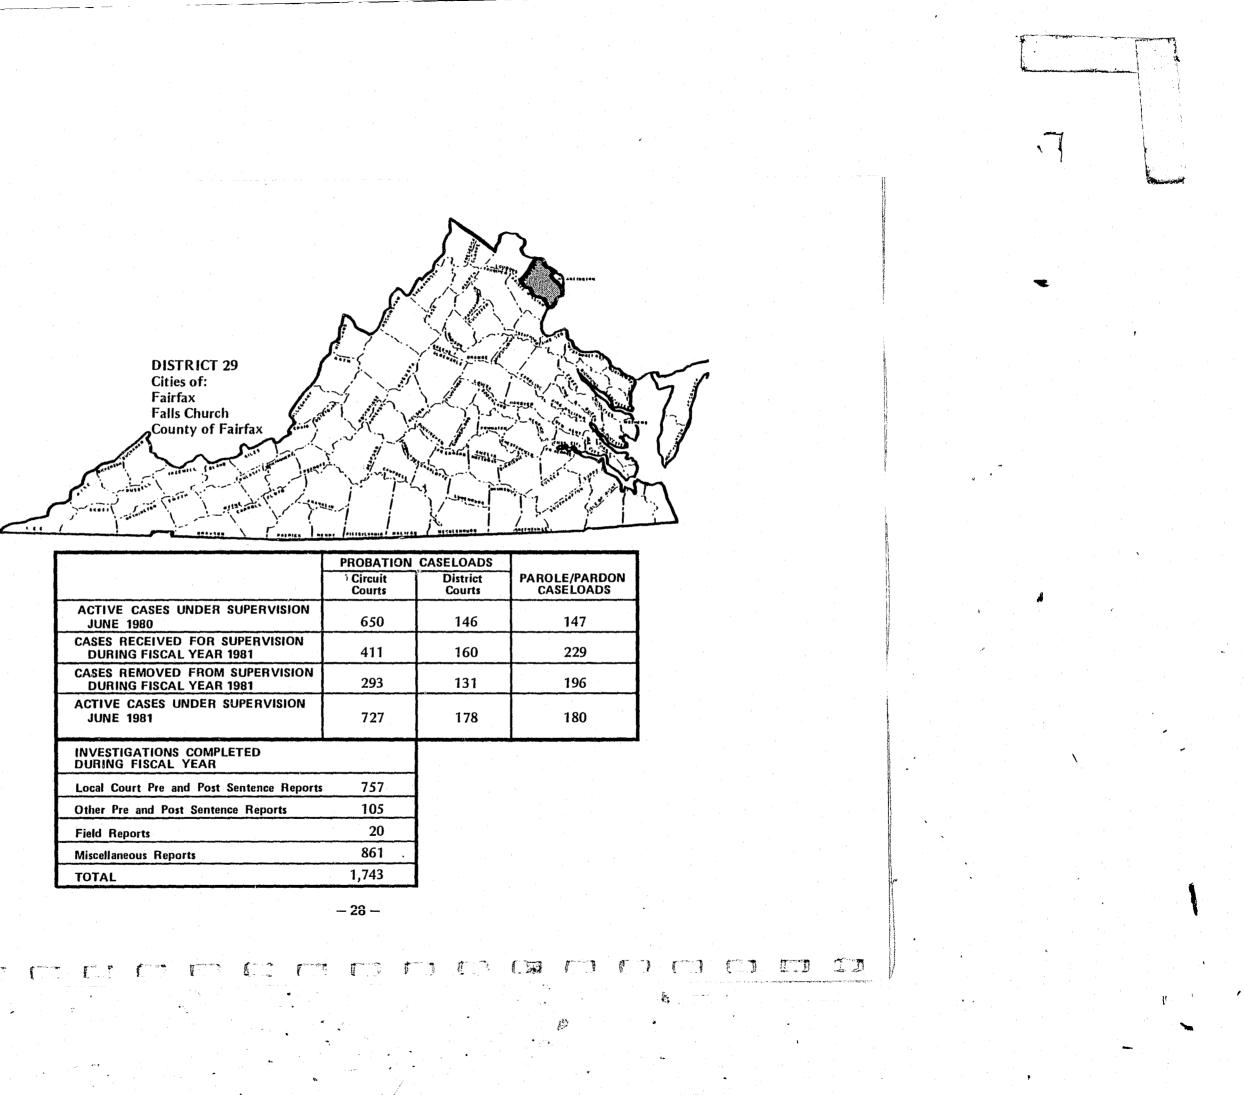

## **INDEX OF LOCALITIES**

|              | Adult<br>Probation/Parc<br>Workload Dat |
|--------------|-----------------------------------------|
| COUNTY       | PAGE                                    |
| ACCOMACK     | 41                                      |
| ALBEMARLE    | 16                                      |
| ALLEGHANY    | 9                                       |
| AMELIA       | 35                                      |
| AMHERST      | 17                                      |
| ΑΡΡΟΜΑΤΤΟΧ   | 21                                      |
| ARLINGTON    | 24                                      |
| AUGUSTA      | 9                                       |
| BATH         | 9                                       |
| BEDFORD      | 19                                      |
| BLAND        | 11                                      |
| BOTETOURT    | 10                                      |
| BRUNSWICK    | 47                                      |
| BUCHANAN     | 13                                      |
| BUCKINGHAM   | 21                                      |
| CAMPBELL     | 17                                      |
| CAROLINE     | 26                                      |
| CARROLL      | 11                                      |
| CHARLES CITY | 38                                      |
| CHARLOTTE    | 21                                      |
| CHESTERFIELD | 36                                      |
| CLARKE       | 25                                      |
| CRAIG        | 10                                      |
| CULPEPER     | 22                                      |
| CUMBERLAND   | 21                                      |
| DICKENSON    | 13                                      |
| DINWIDDIE    | 35                                      |
| ESSEX        | 29                                      |
| FAIRFAX      | 28                                      |
| FAUQUIER     | 27                                      |
| FLOYD        | 14                                      |
| FLUVANNA     | 16                                      |
| FRANKLIN     |                                         |
| FREDERICK    | 25                                      |

## INDEX OF LOCALITIES (Continued from previous page)

And Berne States and the second

| COUNTY          | Adult<br>Probation/Parole<br>Workload Data * |                                         |
|-----------------|----------------------------------------------|-----------------------------------------|
|                 | PAGE                                         | CITY                                    |
| PATRICK         | 20                                           | COLLINSVILLE                            |
| PITTSYLVANIA    | 18                                           | COLONIAL HEIGHTS.                       |
| POWHATAN        | 35                                           | COVINGTON                               |
| PRINCE EDWARD   | 21                                           | CULPEPER                                |
| PRINCE GEORGE   | 47                                           | DANVILLE                                |
| PRINCE WILLIAM. | • • • • • 30                                 | EMPORIA                                 |
| PULASKI         | • • • • • 11                                 | FAIRFAX                                 |
|                 | 27                                           | FALLS CHURCH.                           |
|                 | 29                                           | FRANKLIN                                |
| ROANOKE         | 10                                           | FREDERICKSBURG.                         |
| ROCKINGHAM.     | • • • • • • • 9                              | GALAX                                   |
| RUSSELL         | 32                                           | HAMPTON                                 |
| SCOTT.          |                                              | HARRISONBURG                            |
| SHENANDOAH.     | 13                                           | HOPEWELL                                |
| SMYTH           | • • • • • 25                                 | LEXINGTON                               |
| SOUTHAMPTON     |                                              | LYNCHBURG                               |
| SPOTSYLVANIA.   | ••••42                                       | MANASSAS                                |
| STAFFORD        |                                              | MANASSAS PARK.                          |
| SURRY           | 26                                           | MARTINSVILLE                            |
| SUSSEX          |                                              | NEWPORT NEWS                            |
| TAZEWELL        |                                              | NORFOLK                                 |
| WARREN          |                                              | NORTON                                  |
| WASHINGTON      |                                              | PETERSBURG                              |
| WESTMORELAND.   |                                              | POQUOSON                                |
| WISE            |                                              | PORTSMOUTH                              |
| WYTHE           | 4. · · · · · · · · · · · · · · · · · · ·     | RADFORD                                 |
| YORK            | · · · · · 11                                 | RICHMOND                                |
| CITY            |                                              | ROANOKE                                 |
| ALEXANDRIA      | 21                                           | SALEM                                   |
| BEDFORD.        | 10                                           | SOUTH BOSTON.                           |
| BRISTOL         | 10                                           | STAUNTON.                               |
| BUENA VISTA     | • • • • • • • • • • • • • • • • • • •        | SUFFOLK                                 |
| CHARLOTTESVILLE | 16                                           | VIRGINIA BEACH.                         |
| CHESAPEAKE      | 46                                           | WAYNESBORO                              |
| CLIFTON FORGE   | 9                                            | WILLIAMSBURG.                           |
|                 |                                              | WINCHESTER                              |
|                 |                                              | *Adult probation /parala washing to the |