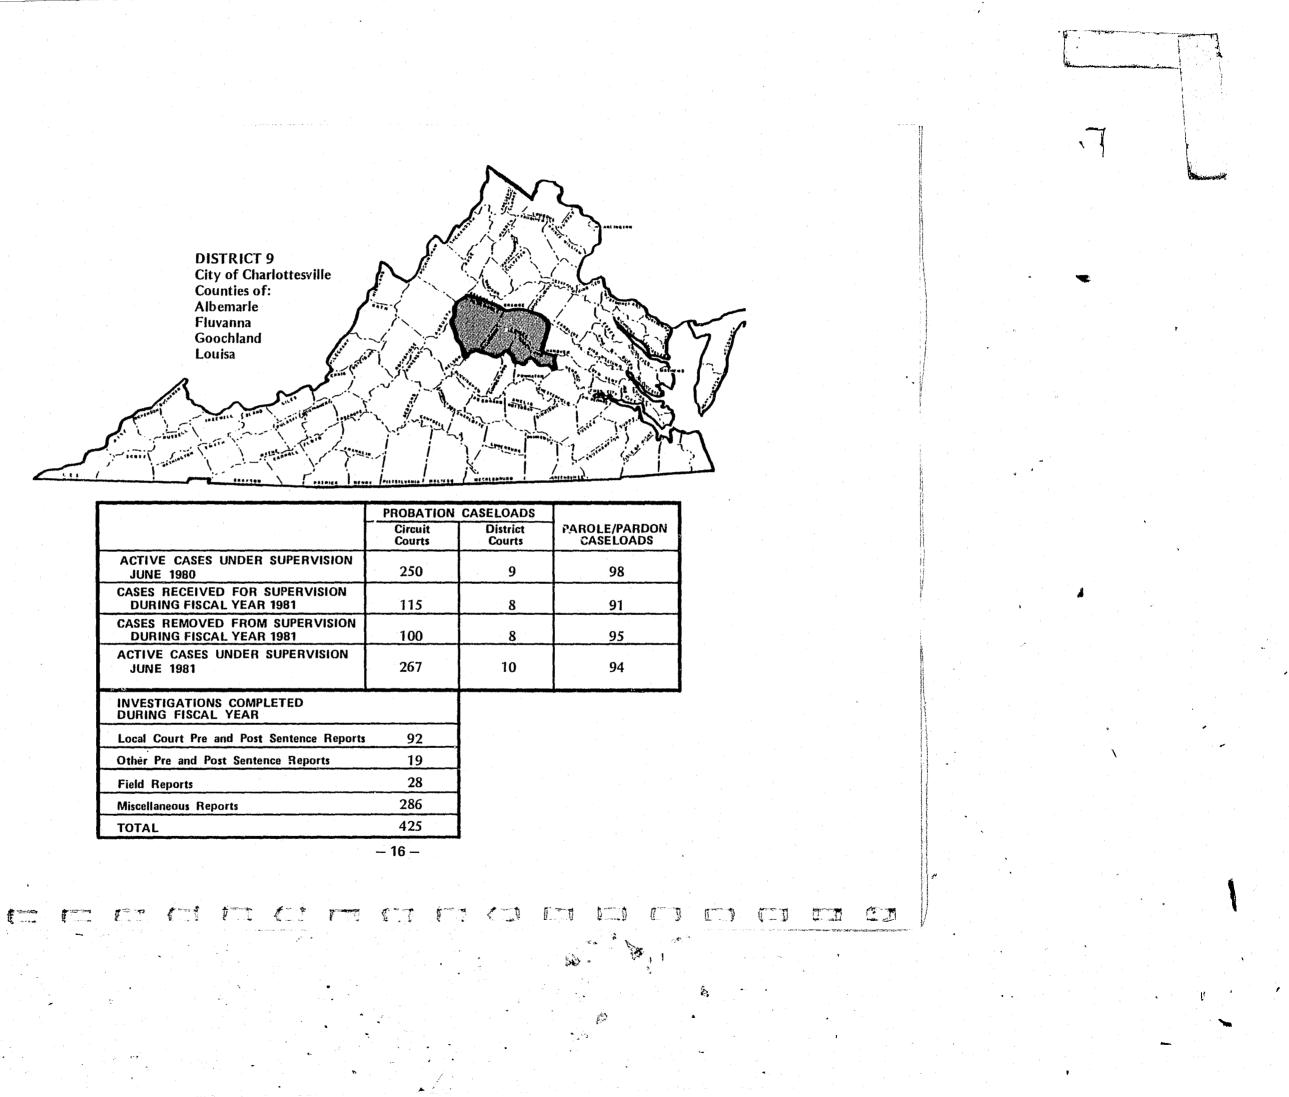

## **INDEX OF LOCALITIES**

|              | Adult<br>Probation/Parc<br>Workload Dat |
|--------------|-----------------------------------------|
| COUNTY       | PAGE                                    |
| ACCOMACK     | 41                                      |
| ALBEMARLE    | 16                                      |
| ALLEGHANY    | 9                                       |
| AMELIA       | 35                                      |
| AMHERST      | 17                                      |
| ΑΡΡΟΜΑΤΤΟΧ   | 21                                      |
| ARLINGTON    | 24                                      |
| AUGUSTA      | 9                                       |
| BATH         | 9                                       |
| BEDFORD      | 19                                      |
| BLAND        | 11                                      |
| BOTETOURT    | 10                                      |
| BRUNSWICK    | 47                                      |
| BUCHANAN     | 13                                      |
| BUCKINGHAM   | 21                                      |
| CAMPBELL     | 17                                      |
| CAROLINE     | 26                                      |
| CARROLL      | 11                                      |
| CHARLES CITY | 38                                      |
| CHARLOTTE    | 21                                      |
| CHESTERFIELD | 36                                      |
| CLARKE       | 25                                      |
| CRAIG        | 10                                      |
| CULPEPER     | 22                                      |
| CUMBERLAND   | 21                                      |
| DICKENSON    | 13                                      |
| DINWIDDIE    | 35                                      |
| ESSEX        | 29                                      |
| FAIRFAX      | 28                                      |
| FAUQUIER     | 27                                      |
| FLOYD        | 14                                      |
| FLUVANNA     | 16                                      |
| FRANKLIN     |                                         |
| FREDERICK    | 25                                      |

|                | Adult<br>Probation/<br>Workload |
|----------------|---------------------------------|
| COUNTY         | PAGE                            |
|                | 11                              |
|                | 38                              |
| GOOCHLAND      | 16                              |
| GRAYSON        | 11                              |
| GREENE         | 22                              |
| GREENSVILLE.   | 47                              |
| HALIFAX        | 15                              |
| CANOVER        | 26                              |
| HENRICO        | 37                              |
| HENRY          | 20                              |
| HIGHLAND       | 9                               |
| ISLE OF WIGHT  | 42                              |
| JAMES CITY     | 38                              |
| KING GEORGE    | 26                              |
| KING & QUEEN   | 34                              |
| KING WILLIAM   | 34                              |
| LANCASTER      | 29                              |
| LEE            | 13                              |
| LOUDOUN        | 27                              |
| LOUISA         | 16                              |
| LUNENBURG      | 15                              |
| MADISON        | 22                              |
| MATHEWS        | 34                              |
| MECKLENBURG    | 15                              |
| MIDDLESEX      | 34                              |
| MONTGOMERY     | 14                              |
| NANSEMOND      | 42                              |
| NELSON         | 17                              |
| NEW KENT       | 38                              |
| NORTHAMPTON    | 41                              |
| NORTHUMBERLAND | 29                              |
| NOTTOWAY       | 35                              |
| ORANGE         | 22                              |
| PAGE           | 32                              |
|                |                                 |

### \* Adult probation/parole workload data are consolidated by district and are not available by individual community.

0,1

-- iii --