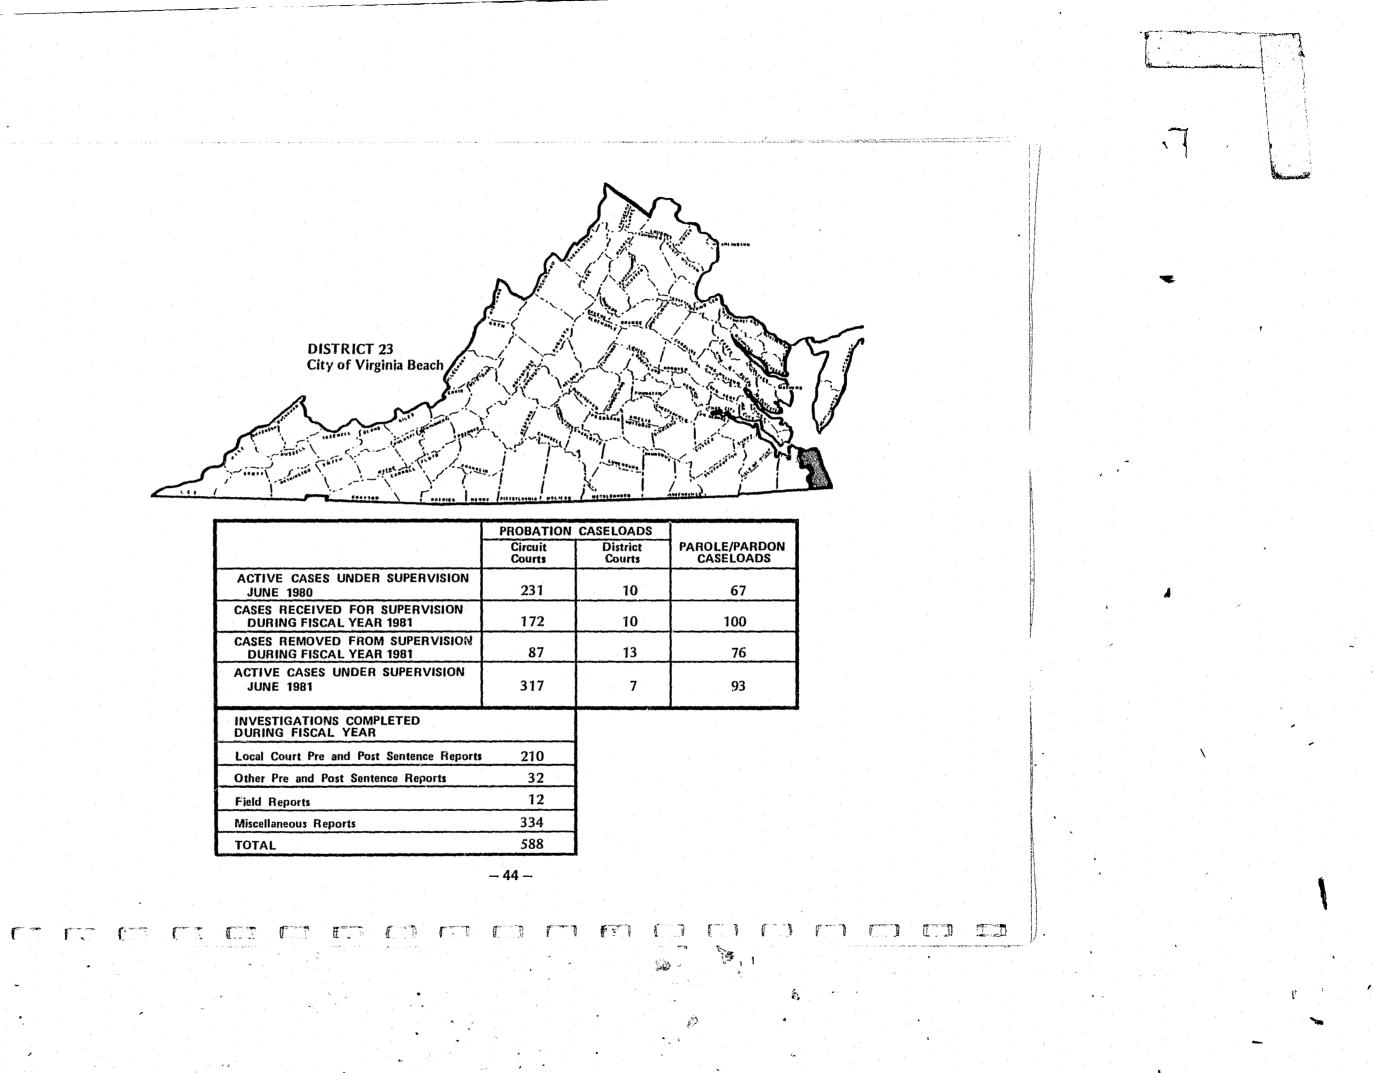

- 3 --

|                                      |                                                                                                             |                                                                                                                                                                                                                                  |                                                                                                                                                                                                                                    | 1                                                        |
|--------------------------------------|-------------------------------------------------------------------------------------------------------------|----------------------------------------------------------------------------------------------------------------------------------------------------------------------------------------------------------------------------------|------------------------------------------------------------------------------------------------------------------------------------------------------------------------------------------------------------------------------------|----------------------------------------------------------|
| REG                                  | ION I – WESTERN                                                                                             | <b>REGION II – CENTRAL</b>                                                                                                                                                                                                       | REGION III - NORTHERN                                                                                                                                                                                                              | REGIO                                                    |
| Distri<br>Distri<br>Distri<br>Distri | ct 12 Staunton<br>ct 15 Roanoke<br>ct 16 Wytheville<br>ct 17 Abingdon<br>ct 18 Wise<br>ct 28 Christiansburg | District 8 Halifax<br>District 9 Charlottesville<br>District 13 Lynchburg<br>District 14 Danville<br>District 20 Bedford<br>District 22 Collinsville<br>District 24 Farmville<br>District 26 Culpeper<br>District 37 Rocky Mount | District 10 Arlington<br>District 11 Front Royal<br>District 21 Fredericksburg<br>District 25 Warrenton<br>District 29 Fairfax<br>District 33 Warsaw<br>District 35 Manassas<br>District 36 Alexandria<br>District 39 Harrisonburg | Distri<br>Distri<br>Distri<br>Distri<br>Distri<br>Distri |

|                      | PROBATION                                                | ATIONERS FROM CIRCUL OURTS PROBATIONERS FROM DISTRICT COURTSPAROLEES/PARDONEES |                                                         | NEES                                                     | TOTAL                                                                                                          |                                                         |                                                          |                                                          |                                                         |                                                          |                                                          |                                                      |
|----------------------|----------------------------------------------------------|--------------------------------------------------------------------------------|---------------------------------------------------------|----------------------------------------------------------|----------------------------------------------------------------------------------------------------------------|---------------------------------------------------------|----------------------------------------------------------|----------------------------------------------------------|---------------------------------------------------------|----------------------------------------------------------|----------------------------------------------------------|------------------------------------------------------|
| EGION/               | Total<br>Received<br>For<br>Supervision<br>Fiscal Yr. 81 | Total<br>Removed<br>From<br>Supervision<br>Fiscal Yr. 81                       | Total<br>Remaining<br>Under<br>Supervision<br>June 1981 | Total<br>Received<br>For<br>Supervision<br>Fiscal Yr. 81 | Total<br>Removed<br>From<br>Supervision<br>Fiscal Yr. 81                                                       | Total<br>Remaining<br>Under<br>Supervision<br>June 1981 | Total<br>Received<br>For<br>Supervision<br>Fiscal Yr. 81 | Total<br>Removed<br>From<br>Supervision<br>Fiscal Yr. 81 | Total<br>Remaining<br>Under<br>Supervision<br>June 1981 | Total<br>Received<br>For<br>Supervision<br>Fiscal Yr. 81 | Totaj<br>Removed<br>From<br>Supervision<br>Fiscal Yr. 81 | Total<br>Remainin<br>Under<br>Supervisio<br>June 198 |
| EGION I<br>Western   | 1,232                                                    | 987                                                                            | 2,707                                                   | 348                                                      | 251                                                                                                            | 372                                                     | · 586                                                    | 496                                                      | 579                                                     | 2,166                                                    | 1,734                                                    | 3,658                                                |
| strict 12            | 188                                                      | 176                                                                            | 498                                                     | 21                                                       | 24                                                                                                             | 17                                                      | 75                                                       | 66                                                       | 74                                                      | 284                                                      | 266                                                      | 589                                                  |
| strict 15            | 380                                                      | 334                                                                            | 973                                                     | - 8                                                      | 8                                                                                                              | 9                                                       | 206                                                      | 160                                                      | 230                                                     | 594                                                      | 502                                                      | 1,212                                                |
| strict 16            | 298                                                      | 216                                                                            | 571                                                     | 139                                                      | 96                                                                                                             | 171                                                     | 109                                                      | 105                                                      | 95                                                      | 546                                                      | 417                                                      | 831                                                  |
| strict 17            | 161                                                      | 106                                                                            | 264                                                     | 94                                                       | 44                                                                                                             | 91                                                      | 73                                                       | 68                                                       | 66                                                      | 328                                                      | 218                                                      | 42                                                   |
| strict 18            | 103                                                      | 86                                                                             | 194                                                     | 67                                                       | 46<br>33                                                                                                       | 68                                                      | 81                                                       | 59                                                       | 77<br>37                                                | 251                                                      | 191                                                      | 339                                                  |
| trict 28             | 102                                                      | 69                                                                             | 207                                                     | 19                                                       | 33                                                                                                             | 16                                                      | 42                                                       | 38                                                       | 37                                                      | 163                                                      | 140                                                      | 200                                                  |
| GION II              | 900                                                      | 841                                                                            | 1,715                                                   | 146                                                      | 120                                                                                                            | 159                                                     | 645                                                      | 580                                                      | 701                                                     | 1,691                                                    | 1,541                                                    | 2,57                                                 |
| trict 8              | 39                                                       | 49                                                                             | 50                                                      | 8                                                        | 5                                                                                                              | 6                                                       | 41                                                       | 29                                                       | 54                                                      | 88                                                       | 83                                                       | 110                                                  |
| trict 9              | 115                                                      | 100                                                                            | 267                                                     | 8                                                        | . 8                                                                                                            | 10                                                      | 91                                                       | 95                                                       | 94                                                      | 214                                                      | 203                                                      | 371                                                  |
| trict 13             | 193                                                      | 212                                                                            | 336                                                     | 22                                                       | 20                                                                                                             | 22                                                      | 169                                                      | 145                                                      | 153                                                     | 384                                                      | 377                                                      | 51                                                   |
| trict 14             | 163                                                      | 201                                                                            | 278                                                     | 44                                                       | 37                                                                                                             | 50                                                      | 103                                                      | 90                                                       | 134                                                     | 310                                                      | 328                                                      | 46:                                                  |
| trict 20             | 42                                                       | 25                                                                             | 95                                                      | 9                                                        | 2                                                                                                              | 10                                                      | 23                                                       | 20                                                       | 22                                                      | 74                                                       | 47                                                       | 12                                                   |
| trict 22             | 156                                                      | 132                                                                            | 305                                                     | 28                                                       | 28                                                                                                             | 31                                                      | 95                                                       | 88                                                       | 138                                                     | 279                                                      | 248                                                      | . 474                                                |
| trict 24             | 63                                                       | 31                                                                             | 127                                                     | 24                                                       | 15                                                                                                             | 26                                                      | 34                                                       | 36                                                       | 27                                                      | 121                                                      | 82                                                       | 180                                                  |
| trict 26<br>trict 37 | 85<br>44                                                 | 67<br>24                                                                       | 145<br>112                                              | 1<br>2                                                   | 3                                                                                                              | 1<br>3                                                  | 59<br>30                                                 | 51<br>26                                                 | 46<br>33                                                | 145<br>76                                                | 121<br>52                                                | 19:                                                  |
| GION III             |                                                          | 24                                                                             | 114                                                     |                                                          | ~~~~~~~~~~~~~~~~~~~~~~~~~~~~~~~~~~~~~~~                                                                        |                                                         | 30                                                       |                                                          |                                                         |                                                          | 52                                                       | 140                                                  |
| orthern              | 1,381                                                    | 1,047                                                                          | 2,567                                                   | 380                                                      | 275                                                                                                            | 422                                                     | 751                                                      | 720                                                      | 664                                                     | 2,512                                                    | 2,042                                                    | 3,653                                                |
| trict 10             | 194                                                      | 162                                                                            | 341                                                     | 61 ·                                                     | 64                                                                                                             | 70                                                      | 87                                                       | 75                                                       | 88                                                      | 342                                                      | 301                                                      | 499                                                  |
| trict 11             | 113                                                      | 137                                                                            | 268                                                     | 6                                                        | 1                                                                                                              | 9                                                       | 53                                                       | 54                                                       | 55                                                      | 172                                                      | 192                                                      | 332                                                  |
| trict 21             | 117                                                      | 92                                                                             | 177                                                     | 7                                                        | 19                                                                                                             | - 8                                                     | 101                                                      | 100                                                      | 86                                                      | 225                                                      | 211                                                      | 271                                                  |
| trict 25             | 87                                                       | 61                                                                             | 166                                                     | 33                                                       | 17                                                                                                             | 39                                                      | 37                                                       | 34                                                       | 34                                                      | 157                                                      | 112                                                      | 239                                                  |
| trict 29             | 411                                                      | 293                                                                            | 727                                                     | 160                                                      | 131                                                                                                            | 178                                                     | 229                                                      | 196                                                      | 180                                                     | 800                                                      | 620                                                      | 1,085                                                |
| trict 33             | 24<br>181                                                | 15<br>111                                                                      | 48<br>356                                               | 0<br>27                                                  | 3<br>12                                                                                                        | 1<br>26                                                 | 28<br>77                                                 | 28<br>73                                                 | 29<br>76                                                | 52<br>285                                                | 46<br>196                                                | 78<br>458                                            |
| trict 35<br>trict 36 | 184                                                      | 122                                                                            | 329                                                     | 10                                                       | 12                                                                                                             | 20                                                      | 99                                                       | 110                                                      | 78                                                      | 285                                                      | 248                                                      | 430                                                  |
| trict 39             | 70                                                       | 54                                                                             | 165                                                     | 76                                                       | 12                                                                                                             | 70                                                      | 40                                                       | 50                                                       | 42                                                      | 186                                                      | 116                                                      | 267                                                  |
| GIONIV               |                                                          |                                                                                |                                                         |                                                          |                                                                                                                |                                                         |                                                          |                                                          |                                                         |                                                          | 1                                                        |                                                      |
| t Central            | 886                                                      | 776                                                                            | 1,612                                                   | 55                                                       | 62                                                                                                             | 61 .                                                    | 848                                                      | 715                                                      | 1,006                                                   | 1,789                                                    | 1,553                                                    | 2,679                                                |
| trict 1              | 461                                                      | 357                                                                            | 744                                                     | 5                                                        | 9                                                                                                              | 5                                                       | 541                                                      | 434                                                      | 666                                                     | 1,007                                                    | 800                                                      | 1,41                                                 |
| trict 5              | 19                                                       | 16                                                                             | 29                                                      | 1                                                        | 0                                                                                                              | 1                                                       | 11                                                       | 18                                                       | 7                                                       | 31                                                       | 34                                                       | 31                                                   |
| trict 7              | 103                                                      | 95<br>71                                                                       | 173<br>183                                              | 3                                                        | 3                                                                                                              | 4                                                       | 105                                                      | 85                                                       | 107                                                     | 211                                                      | 183                                                      | 284                                                  |
| trict 27<br>trict 32 | 96<br>141                                                | 161                                                                            | 349                                                     | 32<br>7                                                  | 36<br>6                                                                                                        | 31<br>10                                                | 67<br>80                                                 | 64<br>87                                                 | 67<br>106                                               | 195<br>228                                               | 171<br>254                                               | 281                                                  |
| trict 34             | 66                                                       | 76                                                                             | 134                                                     | 7                                                        | 8                                                                                                              | 10                                                      | 44                                                       | 27                                                       | 53                                                      | 117                                                      | 111                                                      | 197                                                  |
| GION V               | 1                                                        | · · · · · · · · · · · · · · · · · · ·                                          |                                                         |                                                          | and a second |                                                         |                                                          |                                                          |                                                         | ·                                                        |                                                          |                                                      |
| utheast              | 1,496                                                    | 1,193                                                                          | 2,744                                                   | 371                                                      | 217                                                                                                            | 320                                                     | 1,085                                                    | 895                                                      | 1,128                                                   | 2,952                                                    | 2,305                                                    | 4,192                                                |
| trict 2              | 470                                                      | 419                                                                            | 825                                                     | 3                                                        | 8                                                                                                              | 0                                                       | 306                                                      | 264                                                      | 320                                                     | 779                                                      | 691                                                      | 1,148                                                |
| trict 3<br>trict 4   | 203<br>48                                                | 171<br>33                                                                      | 349<br>95                                               | 258                                                      | 125                                                                                                            | 220                                                     | 180<br>36                                                | 128                                                      | 185<br>48                                               | 641<br>103                                               | 424<br>62                                                | 754<br>163                                           |
| trict 6              | 131                                                      | 33<br>121                                                                      | 332                                                     | 19<br>51                                                 | 6<br>35                                                                                                        | 20<br>51                                                | 81                                                       | 23<br>72                                                 | 101                                                     | 263                                                      | 228                                                      | 484                                                  |
| trict 19             | 185                                                      | 121                                                                            | 307                                                     | 10                                                       | 15                                                                                                             | 11                                                      | 130                                                      | 119                                                      | 128                                                     | 325                                                      | 255                                                      | 484                                                  |
| trict 23             | 172                                                      | 87                                                                             | 317                                                     | 10                                                       | 13                                                                                                             | 7                                                       | 100                                                      | 76                                                       | 93                                                      | 282                                                      | 176                                                      | 417                                                  |
| trict 30             | 84                                                       | 68                                                                             | 163                                                     | 8                                                        | 6                                                                                                              | 4                                                       | 100                                                      | 87                                                       | 100                                                     | 192                                                      | 161                                                      | 267                                                  |
| trict 31             | 88                                                       | 83                                                                             | 168                                                     | 2                                                        | 2                                                                                                              | 0                                                       | 91                                                       | 64                                                       | 102                                                     | 181                                                      | 149                                                      | 270                                                  |
| strict 38            | 115                                                      | 90                                                                             | 188                                                     | 10                                                       | 7                                                                                                              | 7                                                       | 61                                                       | 62                                                       | 51                                                      | 186                                                      | 159                                                      | 246                                                  |
| ministrative         |                                                          | • •                                                                            |                                                         |                                                          |                                                                                                                |                                                         |                                                          |                                                          |                                                         |                                                          |                                                          |                                                      |
| tions<br>and Total   | f                                                        | 14                                                                             |                                                         |                                                          |                                                                                                                |                                                         | L                                                        | L                                                        | I                                                       |                                                          | 14                                                       |                                                      |