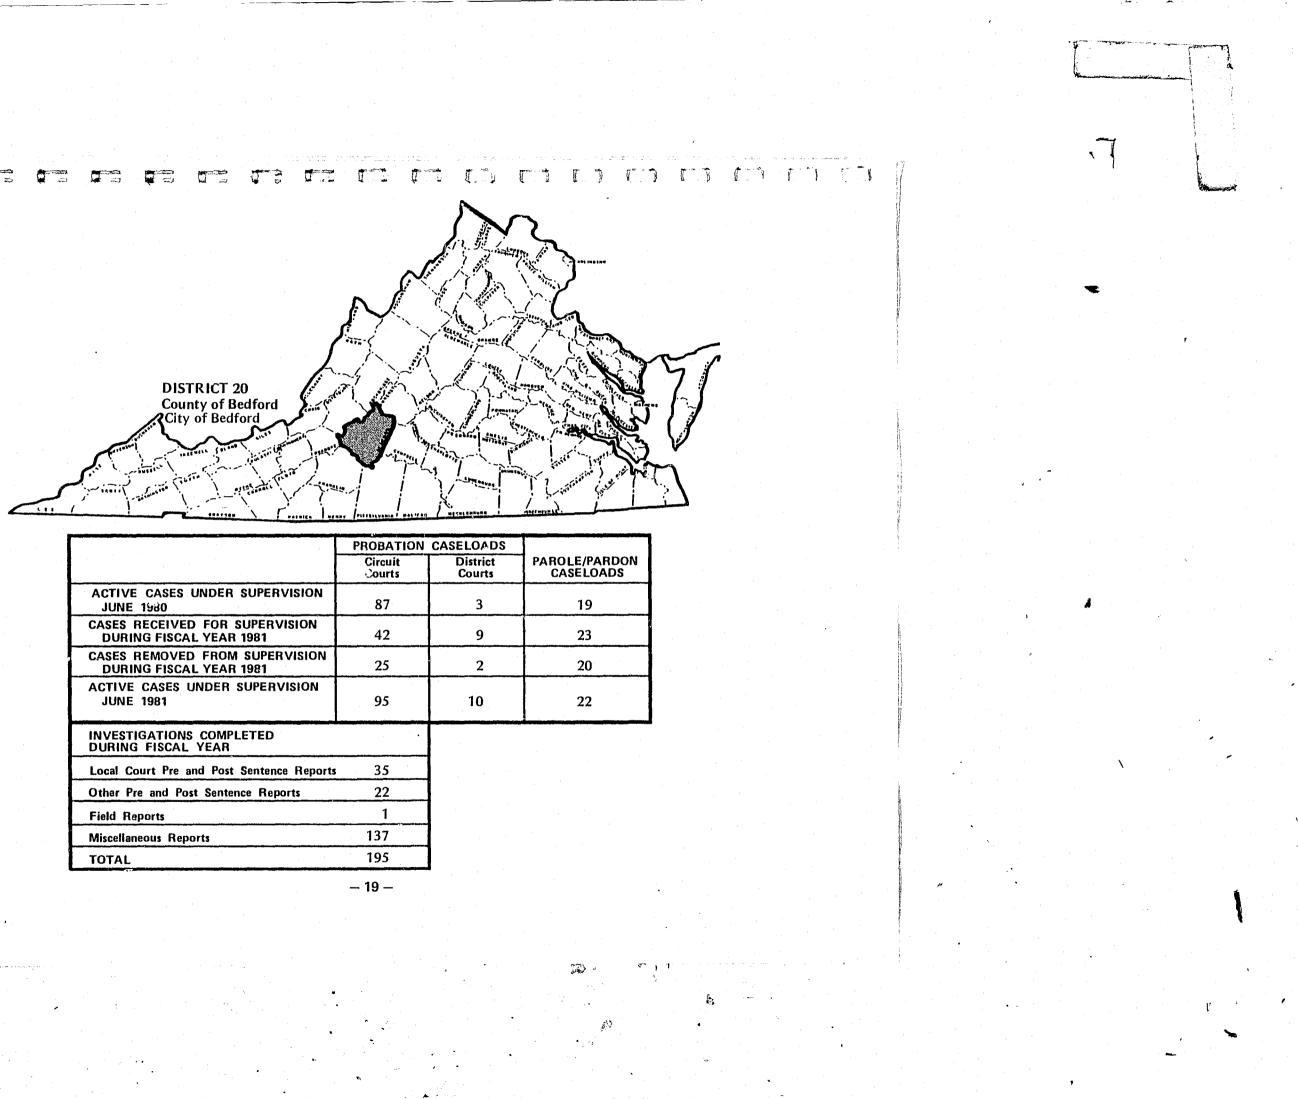

- 3 --

|                                      |                                                                                                             |                                                                                                                                                                                                                                  |                                                                                                                                                                                                                                    | 1                                                        |
|--------------------------------------|-------------------------------------------------------------------------------------------------------------|----------------------------------------------------------------------------------------------------------------------------------------------------------------------------------------------------------------------------------|------------------------------------------------------------------------------------------------------------------------------------------------------------------------------------------------------------------------------------|----------------------------------------------------------|
| REG                                  | ION I – WESTERN                                                                                             | <b>REGION II – CENTRAL</b>                                                                                                                                                                                                       | REGION III - NORTHERN                                                                                                                                                                                                              | REGIO                                                    |
| Distri<br>Distri<br>Distri<br>Distri | ct 12 Staunton<br>ct 15 Roanoke<br>ct 16 Wytheville<br>ct 17 Abingdon<br>ct 18 Wise<br>ct 28 Christiansburg | District 8 Halifax<br>District 9 Charlottesville<br>District 13 Lynchburg<br>District 14 Danville<br>District 20 Bedford<br>District 22 Collinsville<br>District 24 Farmville<br>District 26 Culpeper<br>District 37 Rocky Mount | District 10 Arlington<br>District 11 Front Royal<br>District 21 Fredericksburg<br>District 25 Warrenton<br>District 29 Fairfax<br>District 33 Warsaw<br>District 35 Manassas<br>District 36 Alexandria<br>District 39 Harrisonburg | Distri<br>Distri<br>Distri<br>Distri<br>Distri<br>Distri |

|                      | PROBATION                                                | ATIONERS FROM CIRCUL OURTS PROBATIONERS FROM DISTRICT COURTSPAROLEES/PARDONEES |                                                         | NEES                                                     | TOTAL                                                                                                          |                                                         |                                                          |                                                          |                                                         |                                                          |                                                          |                                                      |
|----------------------|----------------------------------------------------------|--------------------------------------------------------------------------------|---------------------------------------------------------|----------------------------------------------------------|----------------------------------------------------------------------------------------------------------------|---------------------------------------------------------|----------------------------------------------------------|----------------------------------------------------------|---------------------------------------------------------|----------------------------------------------------------|----------------------------------------------------------|------------------------------------------------------|
| EGION/               | Total<br>Received<br>For<br>Supervision<br>Fiscal Yr. 81 | Total<br>Removed<br>From<br>Supervision<br>Fiscal Yr. 81                       | Total<br>Remaining<br>Under<br>Supervision<br>June 1981 | Total<br>Received<br>For<br>Supervision<br>Fiscal Yr. 81 | Total<br>Removed<br>From<br>Supervision<br>Fiscal Yr. 81                                                       | Total<br>Remaining<br>Under<br>Supervision<br>June 1981 | Total<br>Received<br>For<br>Supervision<br>Fiscal Yr. 81 | Total<br>Removed<br>From<br>Supervision<br>Fiscal Yr. 81 | Total<br>Remaining<br>Under<br>Supervision<br>June 1981 | Total<br>Received<br>For<br>Supervision<br>Fiscal Yr. 81 | Totaj<br>Removed<br>From<br>Supervision<br>Fiscal Yr. 81 | Total<br>Remainin<br>Under<br>Supervisio<br>June 198 |
| EGION I<br>Western   | 1,232                                                    | 987                                                                            | 2,707                                                   | 348                                                      | 251                                                                                                            | 372                                                     | · 586                                                    | 496                                                      | 579                                                     | 2,166                                                    | 1,734                                                    | 3,658                                                |
| strict 12            | 188                                                      | 176                                                                            | 498                                                     | 21                                                       | 24                                                                                                             | 17                                                      | 75                                                       | 66                                                       | 74                                                      | 284                                                      | 266                                                      | 589                                                  |
| strict 15            | 380                                                      | 334                                                                            | 973                                                     | - 8                                                      | 8                                                                                                              | 9                                                       | 206                                                      | 160                                                      | 230                                                     | 594                                                      | 502                                                      | 1,212                                                |
| strict 16            | 298                                                      | 216                                                                            | 571                                                     | 139                                                      | 96                                                                                                             | 171                                                     | 109                                                      | 105                                                      | 95                                                      | 546                                                      | 417                                                      | 831                                                  |
| strict 17            | 161                                                      | 106                                                                            | 264                                                     | 94                                                       | 44                                                                                                             | 91                                                      | 73                                                       | 68                                                       | 66                                                      | 328                                                      | 218                                                      | 42                                                   |
| strict 18            | 103                                                      | 86                                                                             | 194                                                     | 67                                                       | 46<br>33                                                                                                       | 68                                                      | 81                                                       | 59                                                       | 77<br>37                                                | 251                                                      | 191                                                      | 339                                                  |
| trict 28             | 102                                                      | 69                                                                             | 207                                                     | 19                                                       | 33                                                                                                             | 16                                                      | 42                                                       | 38                                                       | 37                                                      | 163                                                      | 140                                                      | 200                                                  |
| GION II              | 900                                                      | 841                                                                            | 1,715                                                   | 146                                                      | 120                                                                                                            | 159                                                     | 645                                                      | 580                                                      | 701                                                     | 1,691                                                    | 1,541                                                    | 2,57                                                 |
| trict 8              | 39                                                       | 49                                                                             | 50                                                      | 8                                                        | 5                                                                                                              | 6                                                       | 41                                                       | 29                                                       | 54                                                      | 88                                                       | 83                                                       | 110                                                  |
| trict 9              | 115                                                      | 100                                                                            | 267                                                     | 8                                                        | . 8                                                                                                            | 10                                                      | 91                                                       | 95                                                       | 94                                                      | 214                                                      | 203                                                      | 371                                                  |
| trict 13             | 193                                                      | 212                                                                            | 336                                                     | 22                                                       | 20                                                                                                             | 22                                                      | 169                                                      | 145                                                      | 153                                                     | 384                                                      | 377                                                      | 51                                                   |
| trict 14             | 163                                                      | 201                                                                            | 278                                                     | 44                                                       | 37                                                                                                             | 50                                                      | 103                                                      | 90                                                       | 134                                                     | 310                                                      | 328                                                      | 46:                                                  |
| trict 20             | 42                                                       | 25                                                                             | 95                                                      | 9                                                        | 2                                                                                                              | 10                                                      | 23                                                       | 20                                                       | 22                                                      | 74                                                       | 47                                                       | 12                                                   |
| trict 22             | 156                                                      | 132                                                                            | 305                                                     | 28                                                       | 28                                                                                                             | 31                                                      | 95                                                       | 88                                                       | 138                                                     | 279                                                      | 248                                                      | . 474                                                |
| trict 24             | 63                                                       | 31                                                                             | 127                                                     | 24                                                       | 15                                                                                                             | 26                                                      | 34                                                       | 36                                                       | 27                                                      | 121                                                      | 82                                                       | 180                                                  |
| trict 26<br>trict 37 | 85<br>44                                                 | 67<br>24                                                                       | 145<br>112                                              | 1<br>2                                                   | 3                                                                                                              | 1<br>3                                                  | 59<br>30                                                 | 51<br>26                                                 | 46<br>33                                                | 145<br>76                                                | 121<br>52                                                | 19:                                                  |
| GION III             |                                                          | 24                                                                             | 114                                                     |                                                          | ~~~~~~~~~~~~~~~~~~~~~~~~~~~~~~~~~~~~~~~                                                                        |                                                         | 30                                                       |                                                          |                                                         |                                                          | 52                                                       | 140                                                  |
| orthern              | 1,381                                                    | 1,047                                                                          | 2,567                                                   | 380                                                      | 275                                                                                                            | 422                                                     | 751                                                      | 720                                                      | 664                                                     | 2,512                                                    | 2,042                                                    | 3,653                                                |
| trict 10             | 194                                                      | 162                                                                            | 341                                                     | 61 ·                                                     | 64                                                                                                             | 70                                                      | 87                                                       | 75                                                       | 88                                                      | 342                                                      | 301                                                      | 499                                                  |
| trict 11             | 113                                                      | 137                                                                            | 268                                                     | 6                                                        | 1                                                                                                              | 9                                                       | 53                                                       | 54                                                       | 55                                                      | 172                                                      | 192                                                      | 332                                                  |
| trict 21             | 117                                                      | 92                                                                             | 177                                                     | 7                                                        | 19                                                                                                             | - 8                                                     | 101                                                      | 100                                                      | 86                                                      | 225                                                      | 211                                                      | 271                                                  |
| trict 25             | 87                                                       | 61                                                                             | 166                                                     | 33                                                       | 17                                                                                                             | 39                                                      | 37                                                       | 34                                                       | 34                                                      | 157                                                      | 112                                                      | 239                                                  |
| trict 29             | 411                                                      | 293                                                                            | 727                                                     | 160                                                      | 131                                                                                                            | 178                                                     | 229                                                      | 196                                                      | 180                                                     | 800                                                      | 620                                                      | 1,085                                                |
| trict 33             | 24<br>181                                                | 15<br>111                                                                      | 48<br>356                                               | 0<br>27                                                  | 3<br>12                                                                                                        | 1<br>26                                                 | 28<br>77                                                 | 28<br>73                                                 | 29<br>76                                                | 52<br>285                                                | 46<br>196                                                | 78<br>458                                            |
| trict 35<br>trict 36 | 184                                                      | 122                                                                            | 329                                                     | 10                                                       | 12                                                                                                             | 20                                                      | 99                                                       | 110                                                      | 78                                                      | 285                                                      | 248                                                      | 430                                                  |
| trict 39             | 70                                                       | 54                                                                             | 165                                                     | 76                                                       | 12                                                                                                             | 70                                                      | 40                                                       | 50                                                       | 42                                                      | 186                                                      | 116                                                      | 267                                                  |
| GIONIV               |                                                          |                                                                                |                                                         |                                                          |                                                                                                                |                                                         |                                                          |                                                          |                                                         |                                                          | 1                                                        |                                                      |
| t Central            | 886                                                      | 776                                                                            | 1,612                                                   | 55                                                       | 62                                                                                                             | 61 .                                                    | 848                                                      | 715                                                      | 1,006                                                   | 1,789                                                    | 1,553                                                    | 2,679                                                |
| trict 1              | 461                                                      | 357                                                                            | 744                                                     | 5                                                        | 9                                                                                                              | 5                                                       | 541                                                      | 434                                                      | 666                                                     | 1,007                                                    | 800                                                      | 1,41                                                 |
| trict 5              | 19                                                       | 16                                                                             | 29                                                      | 1                                                        | 0                                                                                                              | 1                                                       | 11                                                       | 18                                                       | 7                                                       | 31                                                       | 34                                                       | 31                                                   |
| trict 7              | 103                                                      | 95<br>71                                                                       | 173<br>183                                              | 3                                                        | 3                                                                                                              | 4                                                       | 105                                                      | 85                                                       | 107                                                     | 211                                                      | 183                                                      | 284                                                  |
| trict 27<br>trict 32 | 96<br>141                                                | 161                                                                            | 349                                                     | 32<br>7                                                  | 36<br>6                                                                                                        | 31<br>10                                                | 67<br>80                                                 | 64<br>87                                                 | 67<br>106                                               | 195<br>228                                               | 171<br>254                                               | 281                                                  |
| trict 34             | 66                                                       | 76                                                                             | 134                                                     | 7                                                        | 8                                                                                                              | 10                                                      | 44                                                       | 27                                                       | 53                                                      | 117                                                      | 111                                                      | 197                                                  |
| GION V               | 1                                                        | · · · · · · · · · · · · · · · · · · ·                                          |                                                         |                                                          | and a second |                                                         |                                                          |                                                          |                                                         | ·                                                        |                                                          |                                                      |
| utheast              | 1,496                                                    | 1,193                                                                          | 2,744                                                   | 371                                                      | 217                                                                                                            | 320                                                     | 1,085                                                    | 895                                                      | 1,128                                                   | 2,952                                                    | 2,305                                                    | 4,192                                                |
| trict 2              | 470                                                      | 419                                                                            | 825                                                     | 3                                                        | 8                                                                                                              | 0                                                       | 306                                                      | 264                                                      | 320                                                     | 779                                                      | 691                                                      | 1,148                                                |
| trict 3<br>trict 4   | 203<br>48                                                | 171<br>33                                                                      | 349<br>95                                               | 258                                                      | 125                                                                                                            | 220                                                     | 180<br>36                                                | 128                                                      | 185<br>48                                               | 641<br>103                                               | 424<br>62                                                | 754<br>163                                           |
| trict 6              | 131                                                      | 33<br>121                                                                      | 332                                                     | 19<br>51                                                 | 6<br>35                                                                                                        | 20<br>51                                                | 81                                                       | 23<br>72                                                 | 101                                                     | 263                                                      | 228                                                      | 484                                                  |
| trict 19             | 185                                                      | 121                                                                            | 307                                                     | 10                                                       | 15                                                                                                             | 11                                                      | 130                                                      | 119                                                      | 128                                                     | 325                                                      | 255                                                      | 484                                                  |
| trict 23             | 172                                                      | 87                                                                             | 317                                                     | 10                                                       | 13                                                                                                             | 7                                                       | 100                                                      | 76                                                       | 93                                                      | 282                                                      | 176                                                      | 417                                                  |
| trict 30             | 84                                                       | 68                                                                             | 163                                                     | 8                                                        | 6                                                                                                              | 4                                                       | 100                                                      | 87                                                       | 100                                                     | 192                                                      | 161                                                      | 267                                                  |
| trict 31             | 88                                                       | 83                                                                             | 168                                                     | 2                                                        | 2                                                                                                              | 0                                                       | 91                                                       | 64                                                       | 102                                                     | 181                                                      | 149                                                      | 270                                                  |
| strict 38            | 115                                                      | 90                                                                             | 188                                                     | 10                                                       | 7                                                                                                              | 7                                                       | 61                                                       | 62                                                       | 51                                                      | 186                                                      | 159                                                      | 246                                                  |
| ministrative         |                                                          | • •                                                                            |                                                         |                                                          |                                                                                                                |                                                         |                                                          |                                                          |                                                         |                                                          |                                                          |                                                      |
| tions<br>and Total   | f                                                        | 14                                                                             |                                                         |                                                          |                                                                                                                |                                                         | L                                                        | L                                                        | I                                                       |                                                          | 14                                                       |                                                      |