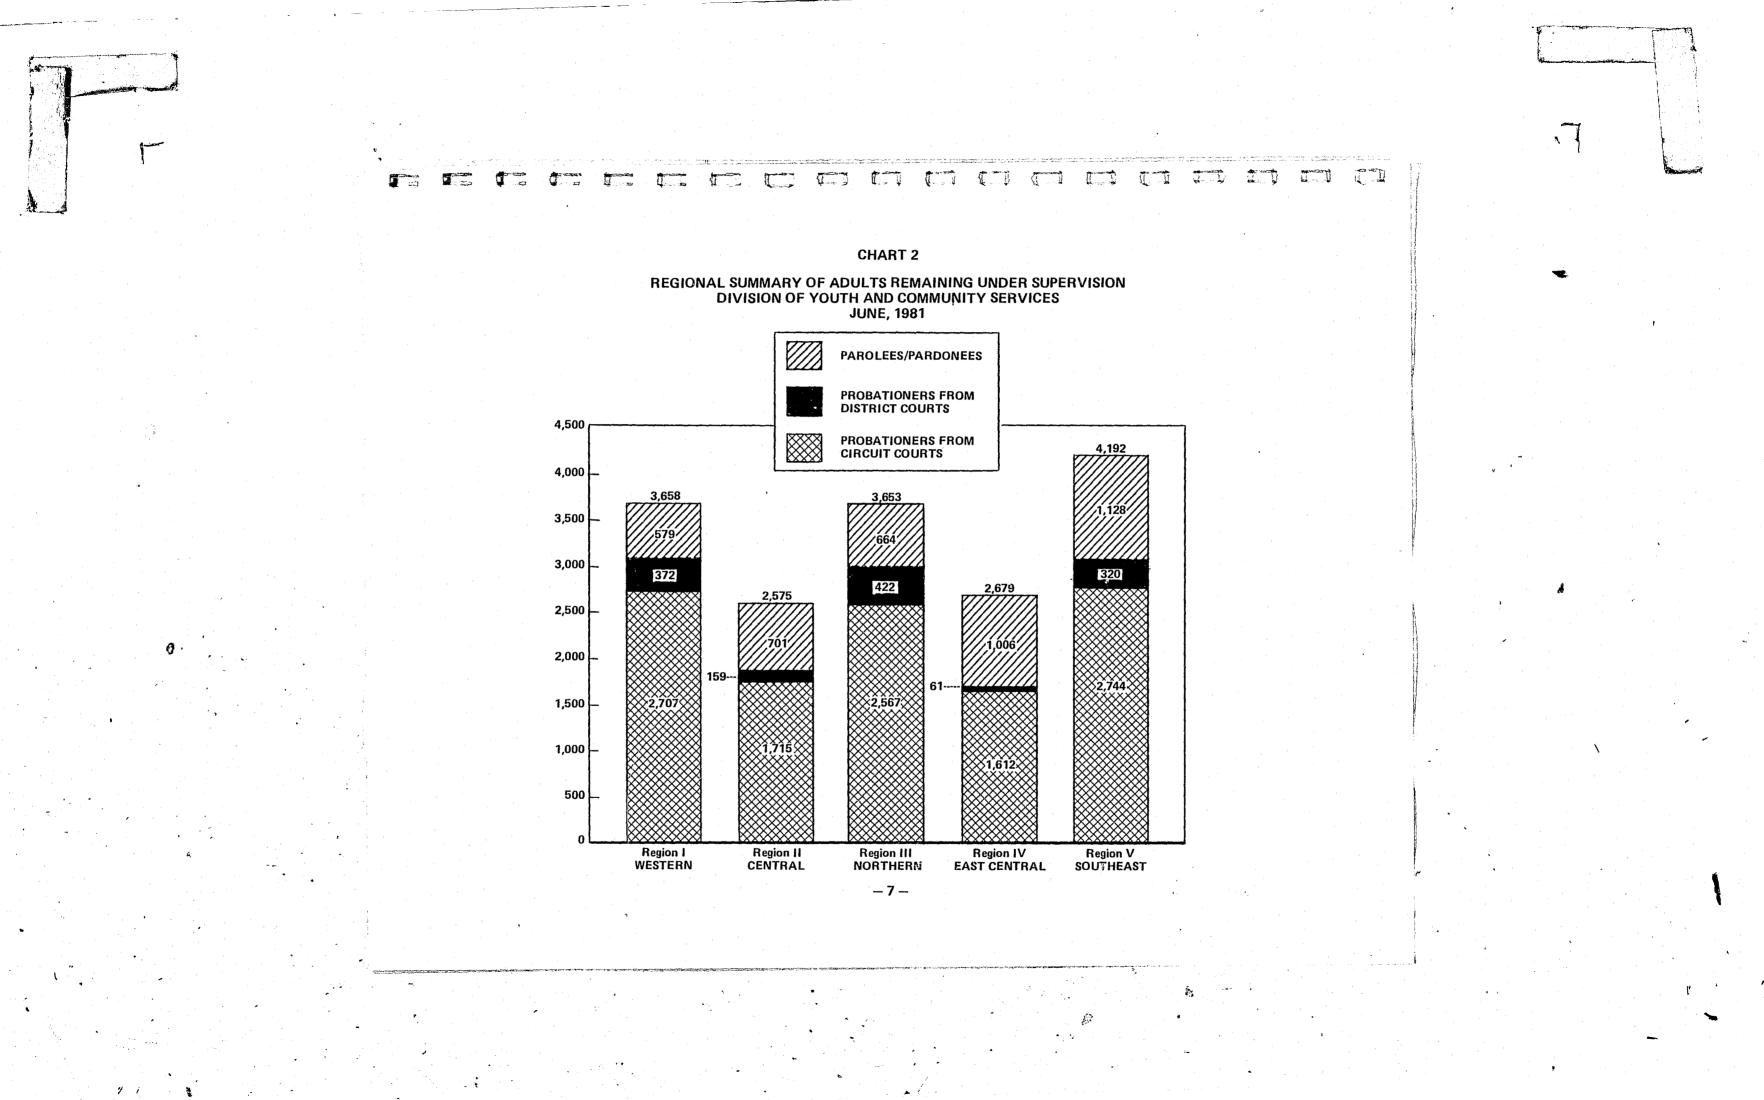

#### **PROBATION CASELOADS**

Probationers are received for supervision from courts of record (Circuit Courts) or courts not of record (General District Courts). Of the total clients received during fiscal year 1981 there were 5.895 from Circuit Courts and 1.300 from District Courts. At the end of the fiscal year there were 11,345 probationers remaining under supervision from Circuit Courts and 1,334 from District Courts. At the end of last fiscal year there were 10,536\* probationers under supervision from courts of record and 927\* from courts not of record. This is a 7.7% increase in the number of clients under supervision from Circuit Courts and a 43.9% increase in clients from District Courts. Although Region I (Western) had the largest number of probationers remaining under supervision in June, with 3,079, Region V (Southeast) had 3,064. Region IV (East Central) had the fewest number of probationers under supervision with 1,673.

### PAROLE/PARDON CASELOADS

There were 3,568 active cases of parolees and pardonees under supervision in June, 1980. During fiscal year 1981, there were 3,915 parolees and pardonees received and 3,406 removed from the supervision of the Division of Youth and Community Services. At the end of the fiscal year there were a total of 4,078 parolees and pardonees under supervision. This represents a 14.3% increase in the number of parolees and pardonees under supervision at the end of the fiscal year. Region V (Southeast) had the largest number of parolees under supervision in June, with 1,128; Region IV (East Central) was second, with 1,006 parolees under supervision. Region I (Western) had the fewest number of parolees/ pardonees under supervision, with 579.