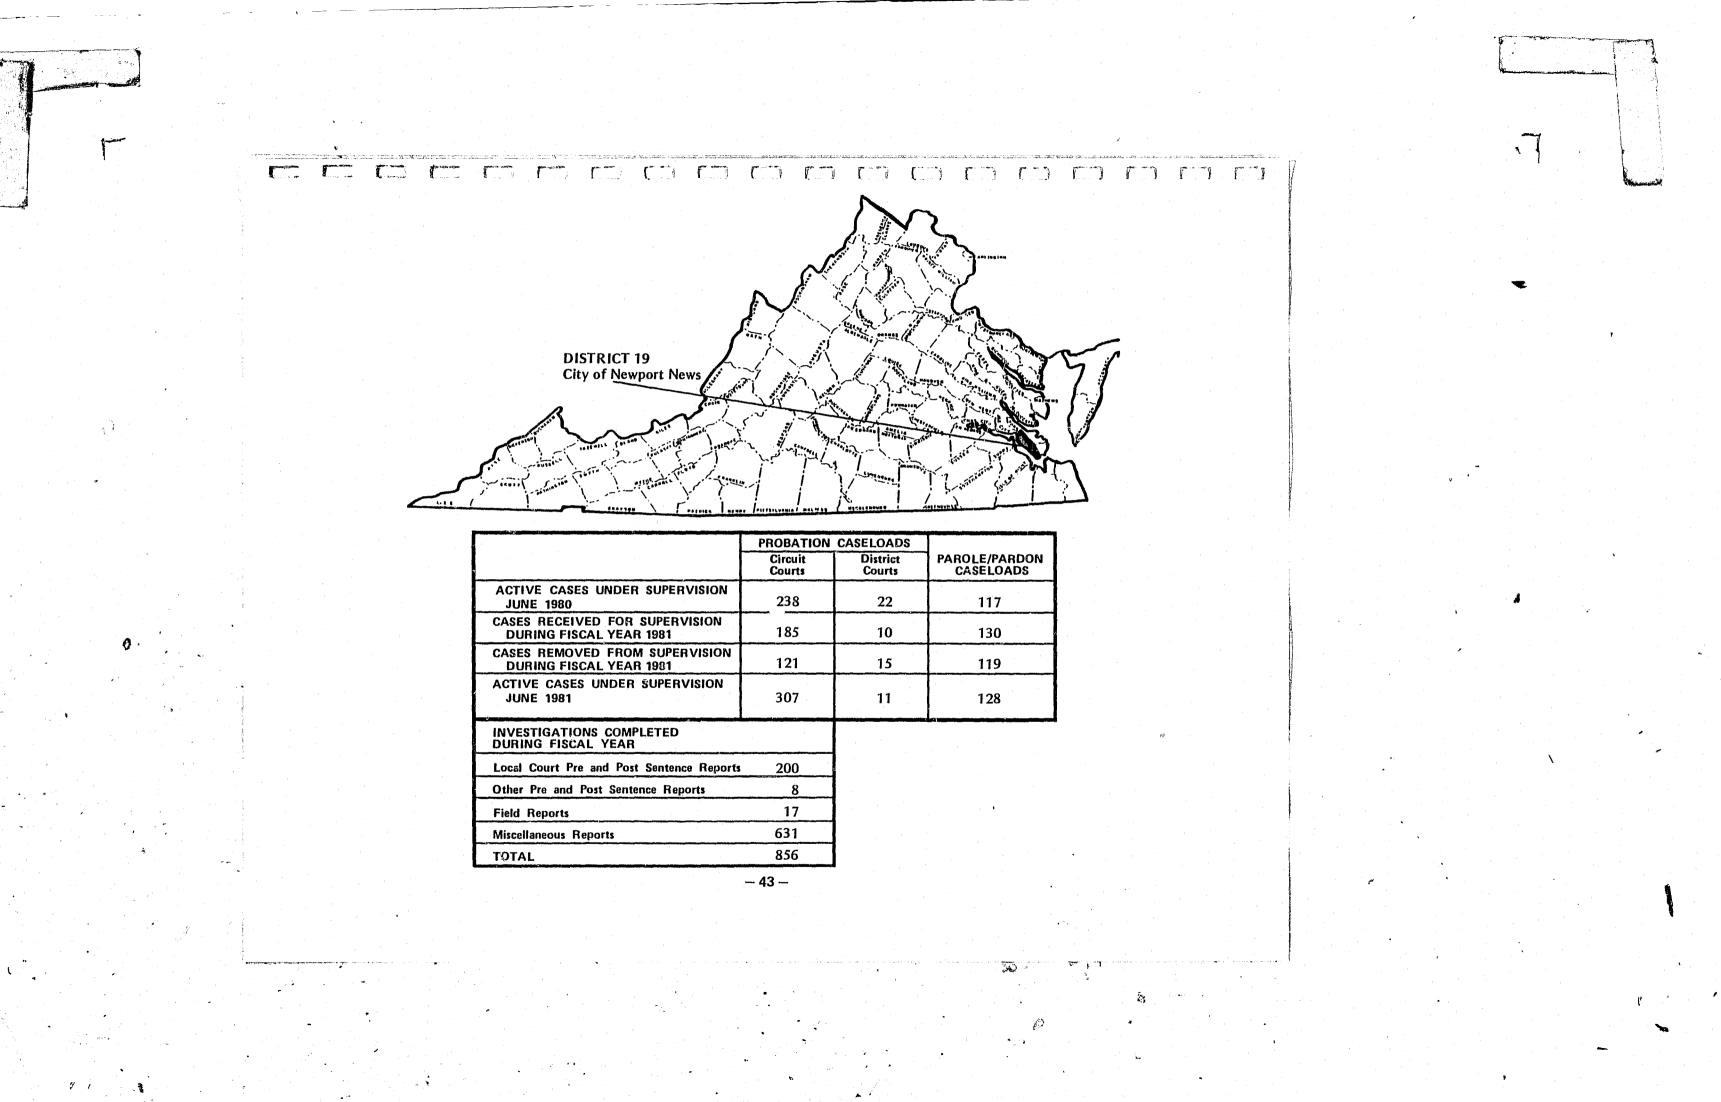

#### **PROBATION CASELOADS**

Probationers are received for supervision from courts of record (Circuit Courts) or courts not of record (General District Courts). Of the total clients received during fiscal year 1981 there were 5.895 from Circuit Courts and 1.300 from District Courts. At the end of the fiscal year there were 11,345 probationers remaining under supervision from Circuit Courts and 1,334 from District Courts. At the end of last fiscal year there were 10,536\* probationers under supervision from courts of record and 927\* from courts not of record. This is a 7.7% increase in the number of clients under supervision from Circuit Courts and a 43.9% increase in clients from District Courts. Although Region I (Western) had the largest number of probationers remaining under supervision in June, with 3,079, Region V (Southeast) had 3,064. Region IV (East Central) had the fewest number of probationers under supervision with 1,673.

### PAROLE/PARDON CASELOADS

There were 3,568 active cases of parolees and pardonees under supervision in June, 1980. During fiscal year 1981, there were 3,915 parolees and pardonees received and 3,406 removed from the supervision of the Division of Youth and Community Services. At the end of the fiscal year there were a total of 4,078 parolees and pardonees under supervision. This represents a 14.3% increase in the number of parolees and pardonees under supervision at the end of the fiscal year. Region V (Southeast) had the largest number of parolees under supervision in June, with 1,128; Region IV (East Central) was second, with 1,006 parolees under supervision. Region I (Western) had the fewest number of parolees/ pardonees under supervision, with 579.