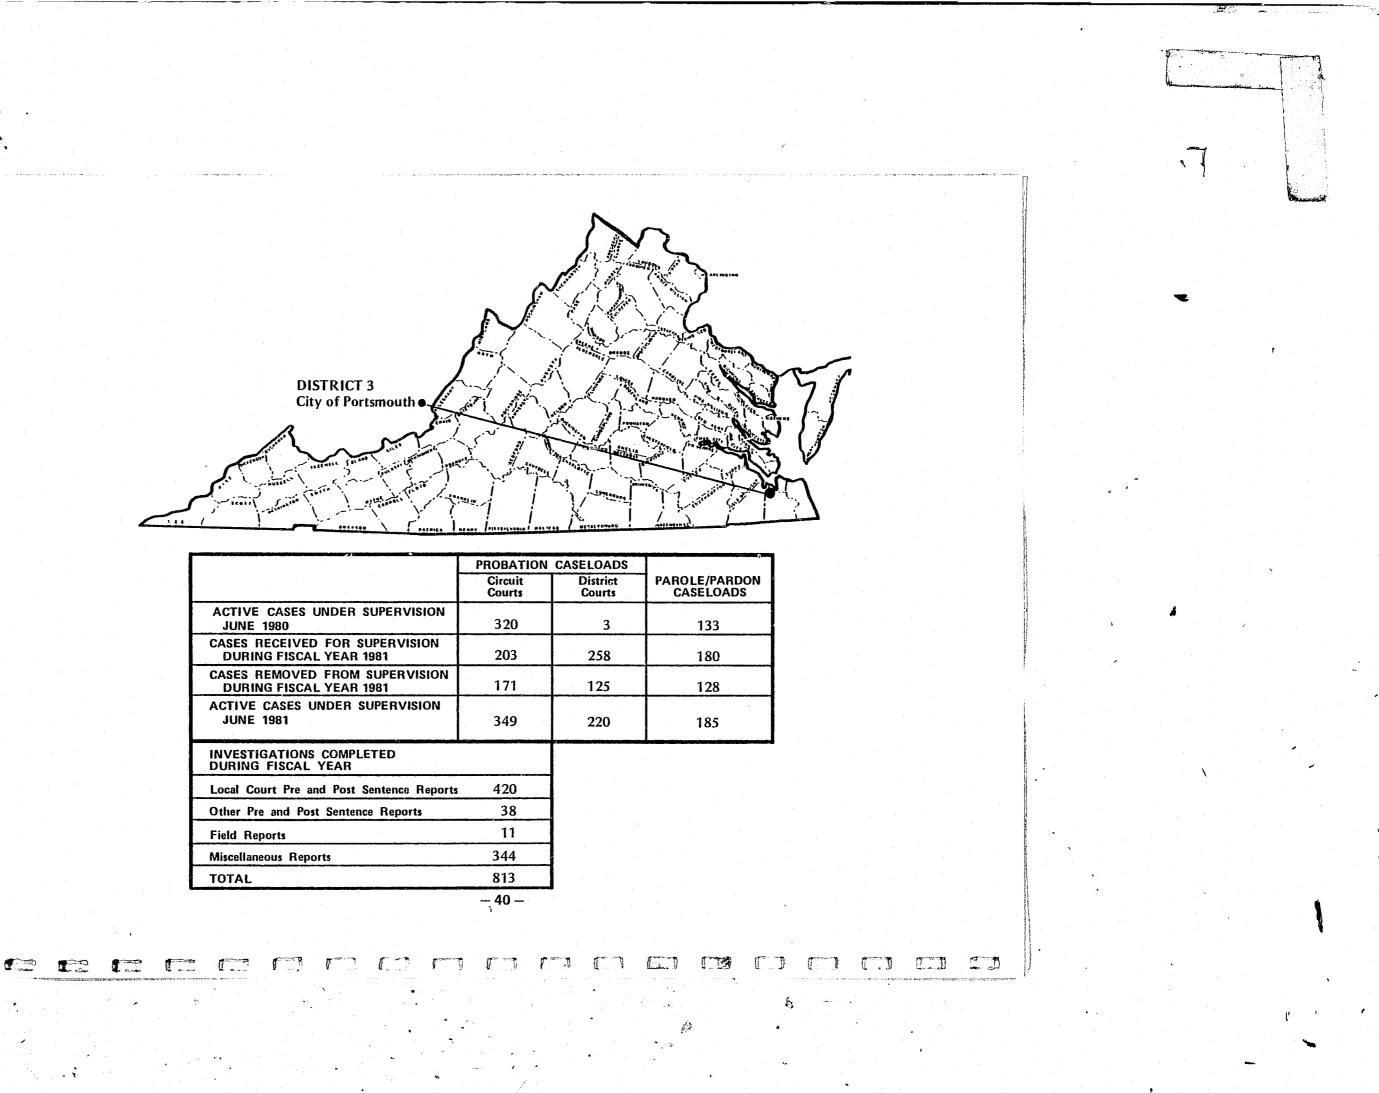

## Adults Under Supervision of the Division of Youth and Community Services Fiscal Year Ending June, 1981

- 2 --

The data in this report were submitted to the central office of the Division of Youth and Community Services by each district office in Virginia, The map on page 4 shows the 39 adult probation and parole districts and the administrative regions in which they are located.