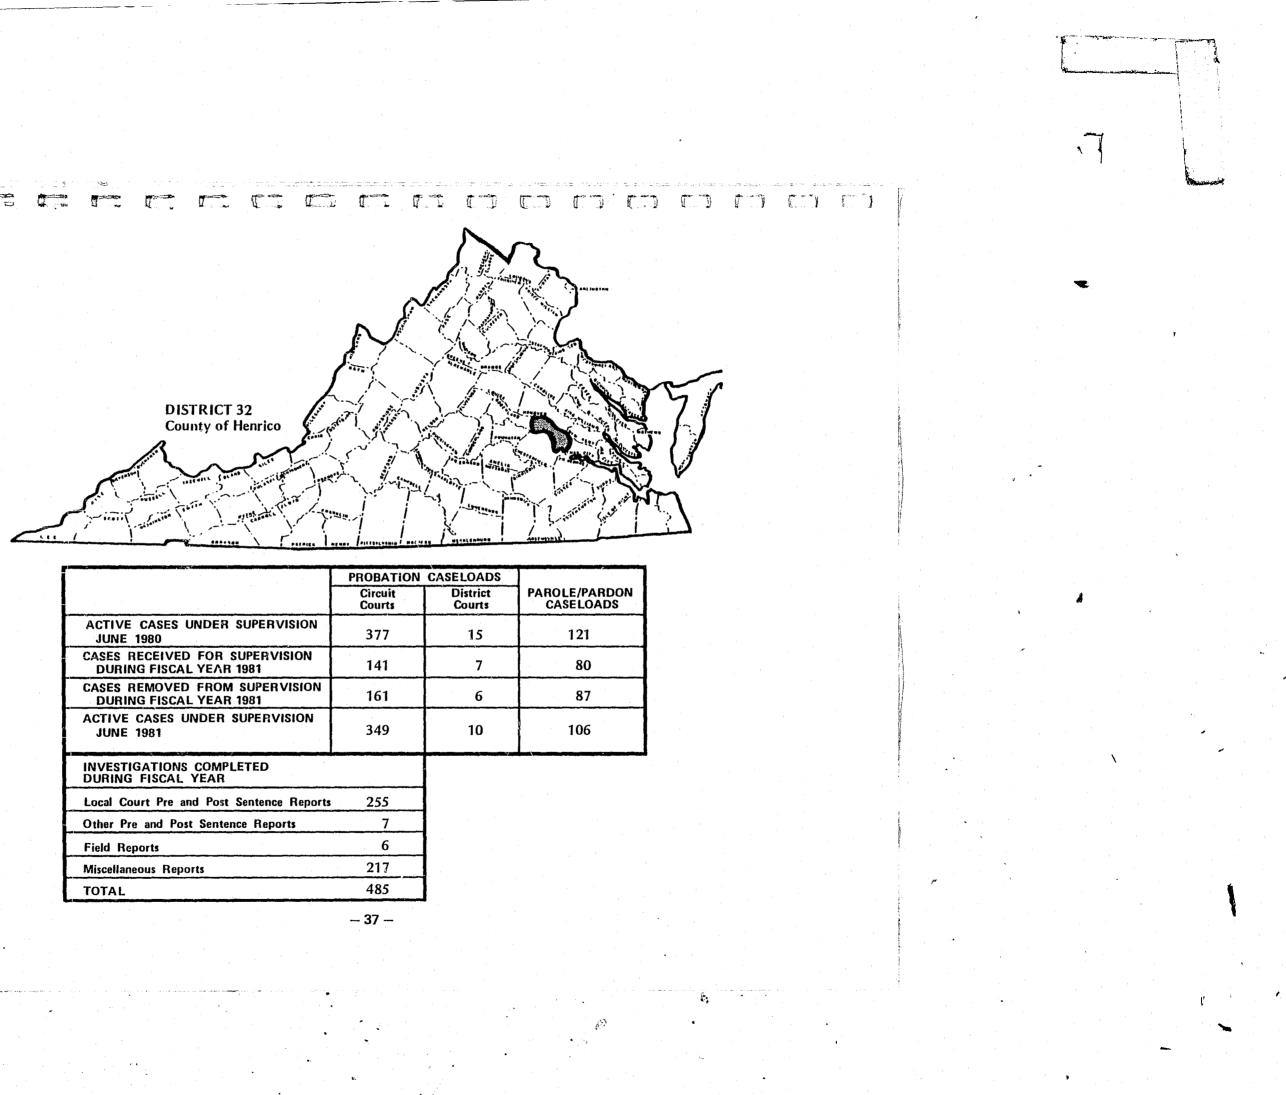

|                | Adult<br>Probation/<br>Workload |
|----------------|---------------------------------|
| COUNTY         | PAGE                            |
|                | 11                              |
|                | 38                              |
| GOOCHLAND      | 16                              |
| GRAYSON        | 11                              |
| GREENE         | 22                              |
| GREENSVILLE.   | 47                              |
| HALIFAX        | 15                              |
| CANOVER        | 26                              |
| HENRICO        | 37                              |
| HENRY          | 20                              |
| HIGHLAND       | 9                               |
| ISLE OF WIGHT  | 42                              |
| JAMES CITY     | 38                              |
| KING GEORGE    | 26                              |
| KING & QUEEN   | 34                              |
| KING WILLIAM   | 34                              |
| LANCASTER      | 29                              |
| LEE            | 13                              |
| LOUDOUN        | 27                              |
| LOUISA         | 16                              |
| LUNENBURG      | 15                              |
| MADISON        | 22                              |
| MATHEWS        | 34                              |
| MECKLENBURG    | 15                              |
| MIDDLESEX      | 34                              |
| MONTGOMERY     | 14                              |
| NANSEMOND      | 42                              |
| NELSON         | 17                              |
| NEW KENT       | 38                              |
| NORTHAMPTON    | 41                              |
| NORTHUMBERLAND | 29                              |
| NOTTOWAY       | 35                              |
| ORANGE         | 22                              |
| PAGE           | 32                              |
|                |                                 |