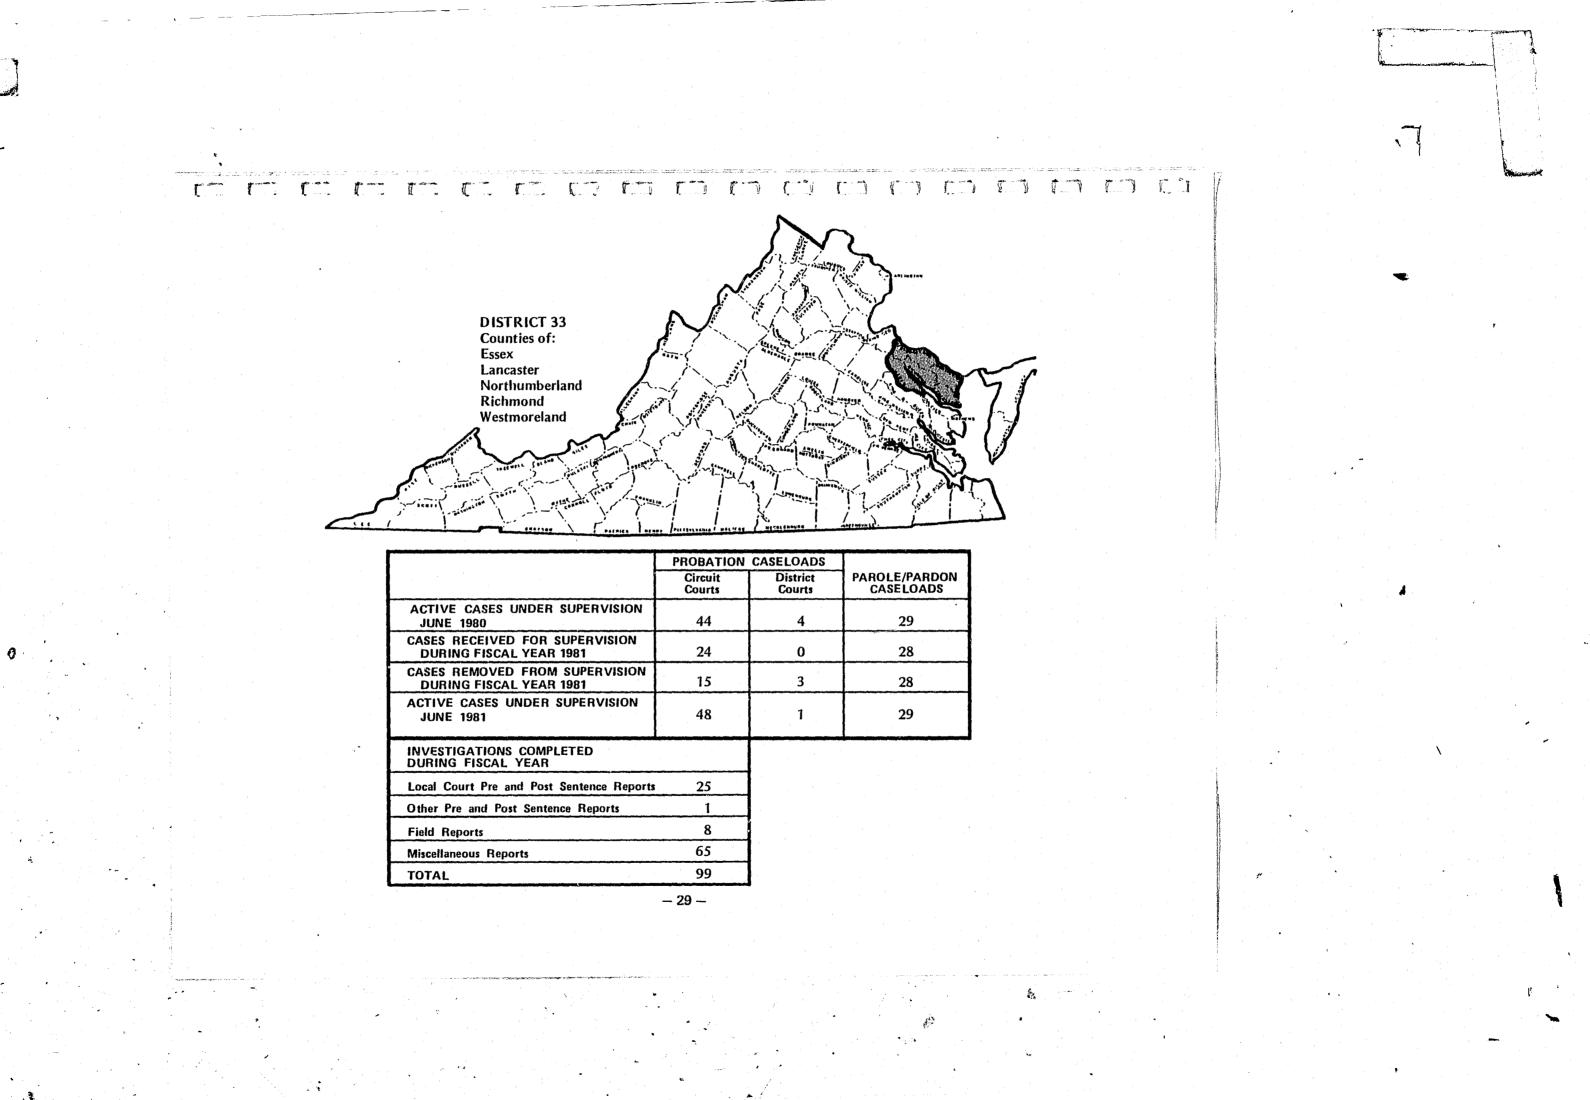

## **INDEX OF LOCALITIES**

|              | Adult<br>Probation/Parc<br>Workload Dat |
|--------------|-----------------------------------------|
| COUNTY       | PAGE                                    |
| ACCOMACK     | 41                                      |
| ALBEMARLE    | 16                                      |
| ALLEGHANY    | 9                                       |
| AMELIA       | 35                                      |
| AMHERST      | 17                                      |
| ΑΡΡΟΜΑΤΤΟΧ   | 21                                      |
| ARLINGTON    | 24                                      |
| AUGUSTA      | 9                                       |
| BATH         | 9                                       |
| BEDFORD      | 19                                      |
| BLAND        | 11                                      |
| BOTETOURT    | 10                                      |
| BRUNSWICK    | 47                                      |
| BUCHANAN     | 13                                      |
| BUCKINGHAM   | 21                                      |
| CAMPBELL     | 17                                      |
| CAROLINE     | 26                                      |
| CARROLL      | 11                                      |
| CHARLES CITY | 38                                      |
| CHARLOTTE    | 21                                      |
| CHESTERFIELD | 36                                      |
| CLARKE       | 25                                      |
| CRAIG        | 10                                      |
| CULPEPER     | 22                                      |
| CUMBERLAND   | 21                                      |
| DICKENSON    | 13                                      |
| DINWIDDIE    | 35                                      |
| ESSEX        | 29                                      |
| FAIRFAX      | 28                                      |
| FAUQUIER     | 27                                      |
| FLOYD        | 14                                      |
| FLUVANNA     | 16                                      |
| FRANKLIN     |                                         |
| FREDERICK    | 25                                      |

## INDEX OF LOCALITIES (Continued from previous page)

And Berne States and the second

| COUNTY          | Adult<br>Probation/Parole<br>Workload Data * |                                         |
|-----------------|----------------------------------------------|-----------------------------------------|
|                 | PAGE                                         | CITY                                    |
| PATRICK         | 20                                           | COLLINSVILLE                            |
| PITTSYLVANIA    | 18                                           | COLONIAL HEIGHTS.                       |
| POWHATAN        | 35                                           | COVINGTON                               |
| PRINCE EDWARD   | 21                                           | CULPEPER                                |
| PRINCE GEORGE   | 47                                           | DANVILLE                                |
| PRINCE WILLIAM. | • • • • • 30                                 | EMPORIA                                 |
| PULASKI         | • • • • • 11                                 | FAIRFAX                                 |
|                 | 27                                           | FALLS CHURCH.                           |
|                 | 29                                           | FRANKLIN                                |
| ROANOKE         | 10                                           | FREDERICKSBURG.                         |
| ROCKINGHAM.     | • • • • • • • 9                              | GALAX                                   |
| RUSSELL         | 32                                           | HAMPTON                                 |
| SCOTT.          |                                              | HARRISONBURG                            |
| SHENANDOAH.     | 13                                           | HOPEWELL                                |
| SMYTH           | • • • • • 25                                 | LEXINGTON                               |
| SOUTHAMPTON     |                                              | LYNCHBURG                               |
| SPOTSYLVANIA.   | ••••42                                       | MANASSAS                                |
| STAFFORD        |                                              | MANASSAS PARK.                          |
| SURRY           | 26                                           | MARTINSVILLE                            |
| SUSSEX          |                                              | NEWPORT NEWS                            |
| TAZEWELL        |                                              | NORFOLK                                 |
| WARREN          |                                              | NORTON                                  |
| WASHINGTON      |                                              | PETERSBURG                              |
| WESTMORELAND.   |                                              | POQUOSON                                |
| WISE            |                                              | PORTSMOUTH                              |
| WYTHE           | 4. · · · · · · · · · · · · · · · · · · ·     | RADFORD                                 |
| YORK            | · · · · · 11                                 | RICHMOND                                |
| CITY            |                                              | ROANOKE                                 |
| ALEXANDRIA      | 21                                           | SALEM                                   |
| BEDFORD.        | 10                                           | SOUTH BOSTON.                           |
| BRISTOL         | 10                                           | STAUNTON.                               |
| BUENA VISTA     | • • • • • • • • • • • • • • • • • • •        | SUFFOLK                                 |
| CHARLOTTESVILLE | 16                                           | VIRGINIA BEACH.                         |
| CHESAPEAKE      | 46                                           | WAYNESBORO                              |
| CLIFTON FORGE   | 9                                            | WILLIAMSBURG.                           |
|                 |                                              | WINCHESTER                              |
|                 |                                              | *Adult probation /parala washing to the |