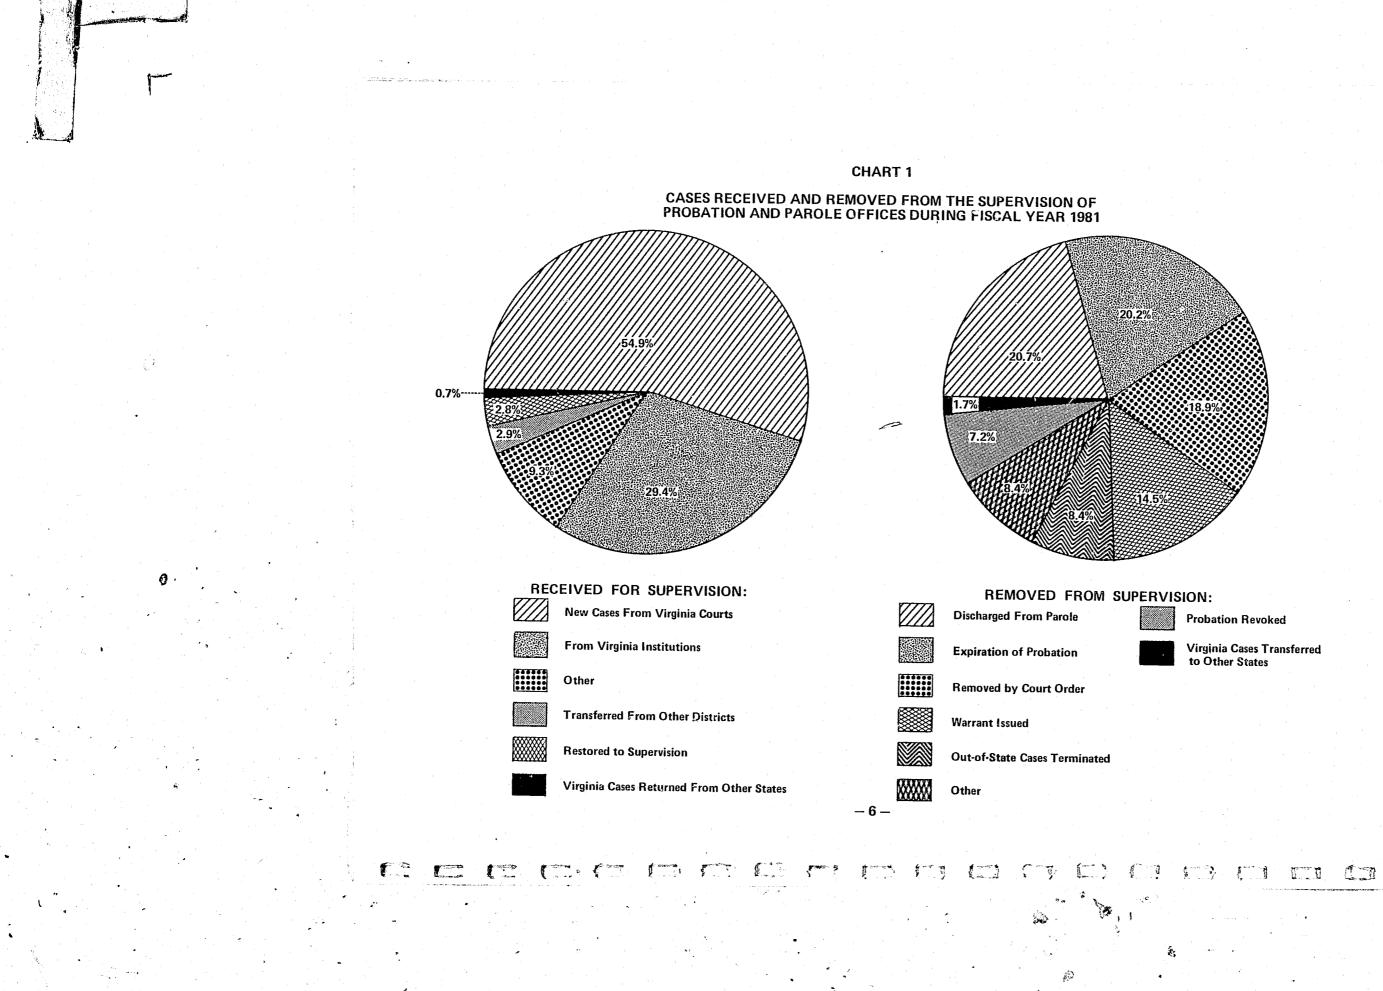

### **CLIENT FLOW**

Among the 7.195 probationers received for supervision during the fiscal year, 6,099 or 84.8% were new cases from court. This represents a 7.1% increase over the 5,694 new cases from court received in fiscal year 1980. During fiscal year 1981 there were also 699 probationers or 9.7% received from other states. 248 or 3.4% restored to supervision and 53 or 0.7% Virginia cases returned from other states.

Of the 5,783 probationers removed from probation supervision during the fiscal year, 1.855 or 32.1% were removed due to the expiration of their term of probation. This represents a 9.5% decrease over the 2,049 probationers removed by expiration of probation in fiscal year 1980. In addition, 1,735 probationers or 30.0% were removed from supervision by order of the court. Warrants were issued for 613 or 10.6% percent of the probationers who were discharged, 665 or 11.5% were probationers who had their probation revoked, and 564 or 9.8% were out-of-state probation cases that were terminated.

The majority of parolees/pardonees who were received came directly from Virginia institutions (3,264 or 83.4%). In addition, 8.3% of the clients were transferred from other districts and 5.5% were received from other states. Among those removed from supervision, 1,904 or 55.9% were discharged from parole, 722 or 21.2% were issued warrants and 332 or 9.7% were transferred to other districts. In addition, among parolees removed from supervision, 6.2% were out-of-state cases terminated and 4.4% were Virginia cases transferred to other states.