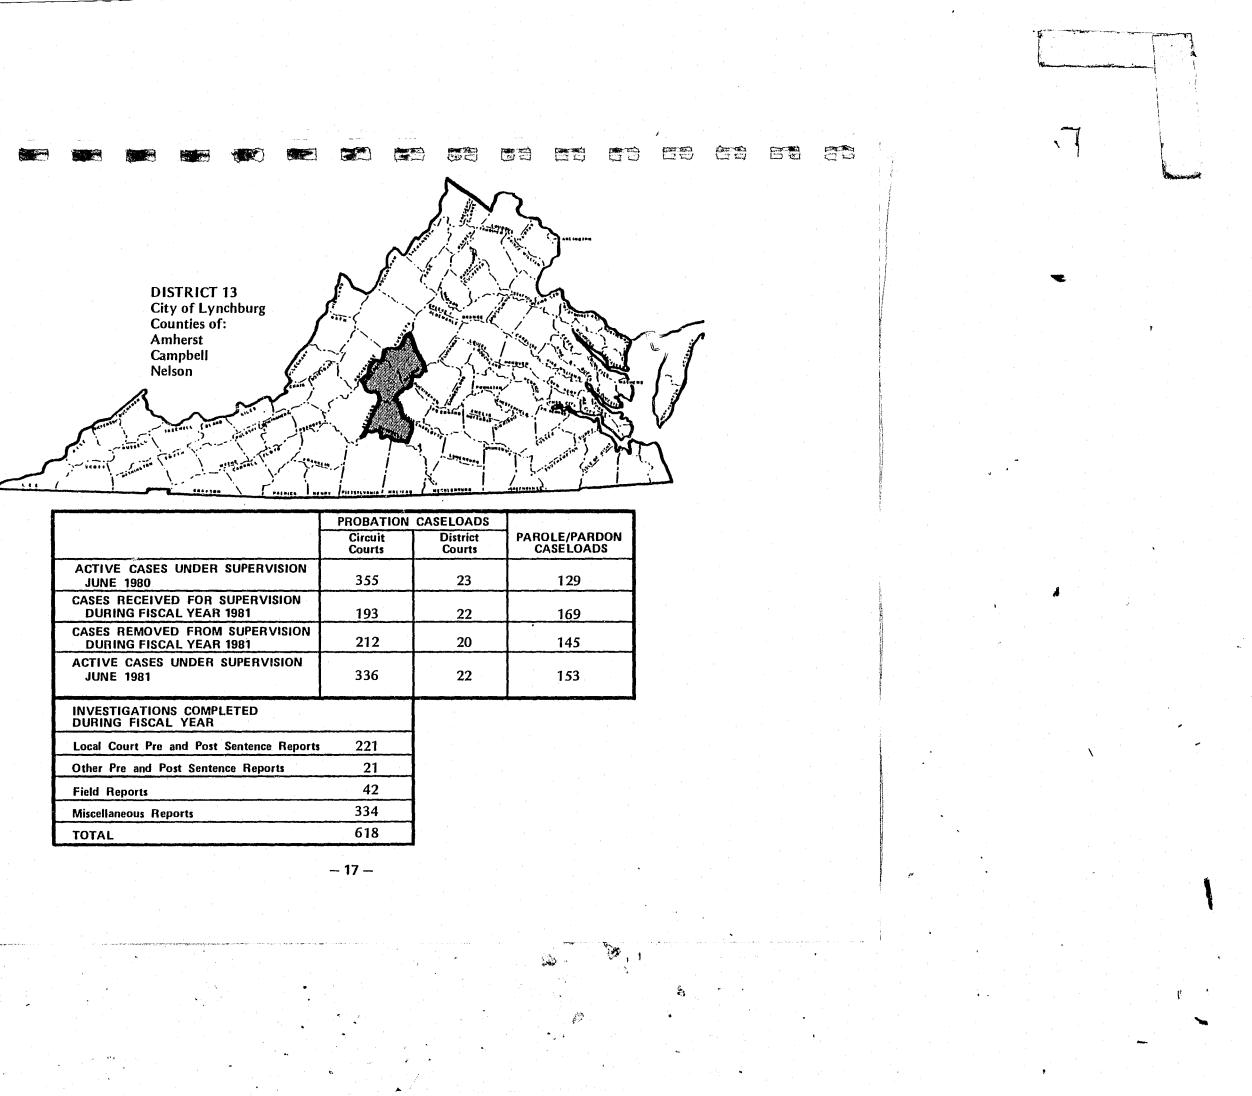

## **INDEX OF LOCALITIES**

|              | Adult<br>Probation/Parc<br>Workload Dat |
|--------------|-----------------------------------------|
| COUNTY       | PAGE                                    |
| ACCOMACK     | 41                                      |
| ALBEMARLE    | 16                                      |
| ALLEGHANY    | 9                                       |
| AMELIA       | 35                                      |
| AMHERST      | 17                                      |
| ΑΡΡΟΜΑΤΤΟΧ   | 21                                      |
| ARLINGTON    | 24                                      |
| AUGUSTA      | 9                                       |
| BATH         | 9                                       |
| BEDFORD      | 19                                      |
| BLAND        | 11                                      |
| BOTETOURT    | 10                                      |
| BRUNSWICK    | 47                                      |
| BUCHANAN     | 13                                      |
| BUCKINGHAM   | 21                                      |
| CAMPBELL     | 17                                      |
| CAROLINE     | 26                                      |
| CARROLL      | 11                                      |
| CHARLES CITY | 38                                      |
| CHARLOTTE    | 21                                      |
| CHESTERFIELD | 36                                      |
| CLARKE       | 25                                      |
| CRAIG        | 10                                      |
| CULPEPER     | 22                                      |
| CUMBERLAND   | 21                                      |
| DICKENSON    | 13                                      |
| DINWIDDIE    | 35                                      |
| ESSEX        | 29                                      |
| FAIRFAX      | 28                                      |
| FAUQUIER     | 27                                      |
| FLOYD        | 14                                      |
| FLUVANNA     | 16                                      |
| FRANKLIN     |                                         |
| FREDERICK    | 25                                      |

## INDEX OF LOCALITIES (Continued from previous page)

And Berne States and the second

| COUNTY          | Adult<br>Probation/Parole<br>Workload Data * |                                         |
|-----------------|----------------------------------------------|-----------------------------------------|
|                 | PAGE                                         | CITY                                    |
| PATRICK         | 20                                           | COLLINSVILLE                            |
| PITTSYLVANIA    | 18                                           | COLONIAL HEIGHTS.                       |
| POWHATAN        | 35                                           | COVINGTON                               |
| PRINCE EDWARD   | 21                                           | CULPEPER                                |
| PRINCE GEORGE   | 47                                           | DANVILLE                                |
| PRINCE WILLIAM. | • • • • • 30                                 | EMPORIA                                 |
| PULASKI         | • • • • • 11                                 | FAIRFAX                                 |
|                 | 27                                           | FALLS CHURCH.                           |
|                 | 29                                           | FRANKLIN                                |
| ROANOKE         | 10                                           | FREDERICKSBURG.                         |
| ROCKINGHAM.     | • • • • • • • 9                              | GALAX                                   |
| RUSSELL         | 32                                           | HAMPTON                                 |
| SCOTT.          |                                              | HARRISONBURG                            |
| SHENANDOAH.     | 13                                           | HOPEWELL                                |
| SMYTH           | • • • • • 25                                 | LEXINGTON                               |
| SOUTHAMPTON     |                                              | LYNCHBURG                               |
| SPOTSYLVANIA.   | ••••42                                       | MANASSAS                                |
| STAFFORD        |                                              | MANASSAS PARK.                          |
| SURRY           | 26                                           | MARTINSVILLE                            |
| SUSSEX          |                                              | NEWPORT NEWS                            |
| TAZEWELL        |                                              | NORFOLK                                 |
| WARREN          |                                              | NORTON                                  |
| WASHINGTON      |                                              | PETERSBURG                              |
| WESTMORELAND.   |                                              | POQUOSON                                |
| WISE            |                                              | PORTSMOUTH                              |
| WYTHE           | 4. · · · · · · · · · · · · · · · · · · ·     | RADFORD                                 |
| YORK            | · · · · · 11                                 | RICHMOND                                |
| CITY            |                                              | ROANOKE                                 |
| ALEXANDRIA      | 21                                           | SALEM                                   |
| BEDFORD.        | 10                                           | SOUTH BOSTON.                           |
| BRISTOL         | 10                                           | STAUNTON.                               |
| BUENA VISTA     | • • • • • • • • • • • • • • • • • • •        | SUFFOLK                                 |
| CHARLOTTESVILLE | 16                                           | VIRGINIA BEACH.                         |
| CHESAPEAKE      | 46                                           | WAYNESBORO                              |
| CLIFTON FORGE   | 9                                            | WILLIAMSBURG.                           |
|                 |                                              | WINCHESTER                              |
|                 |                                              | *Adult probation /parala washing to the |