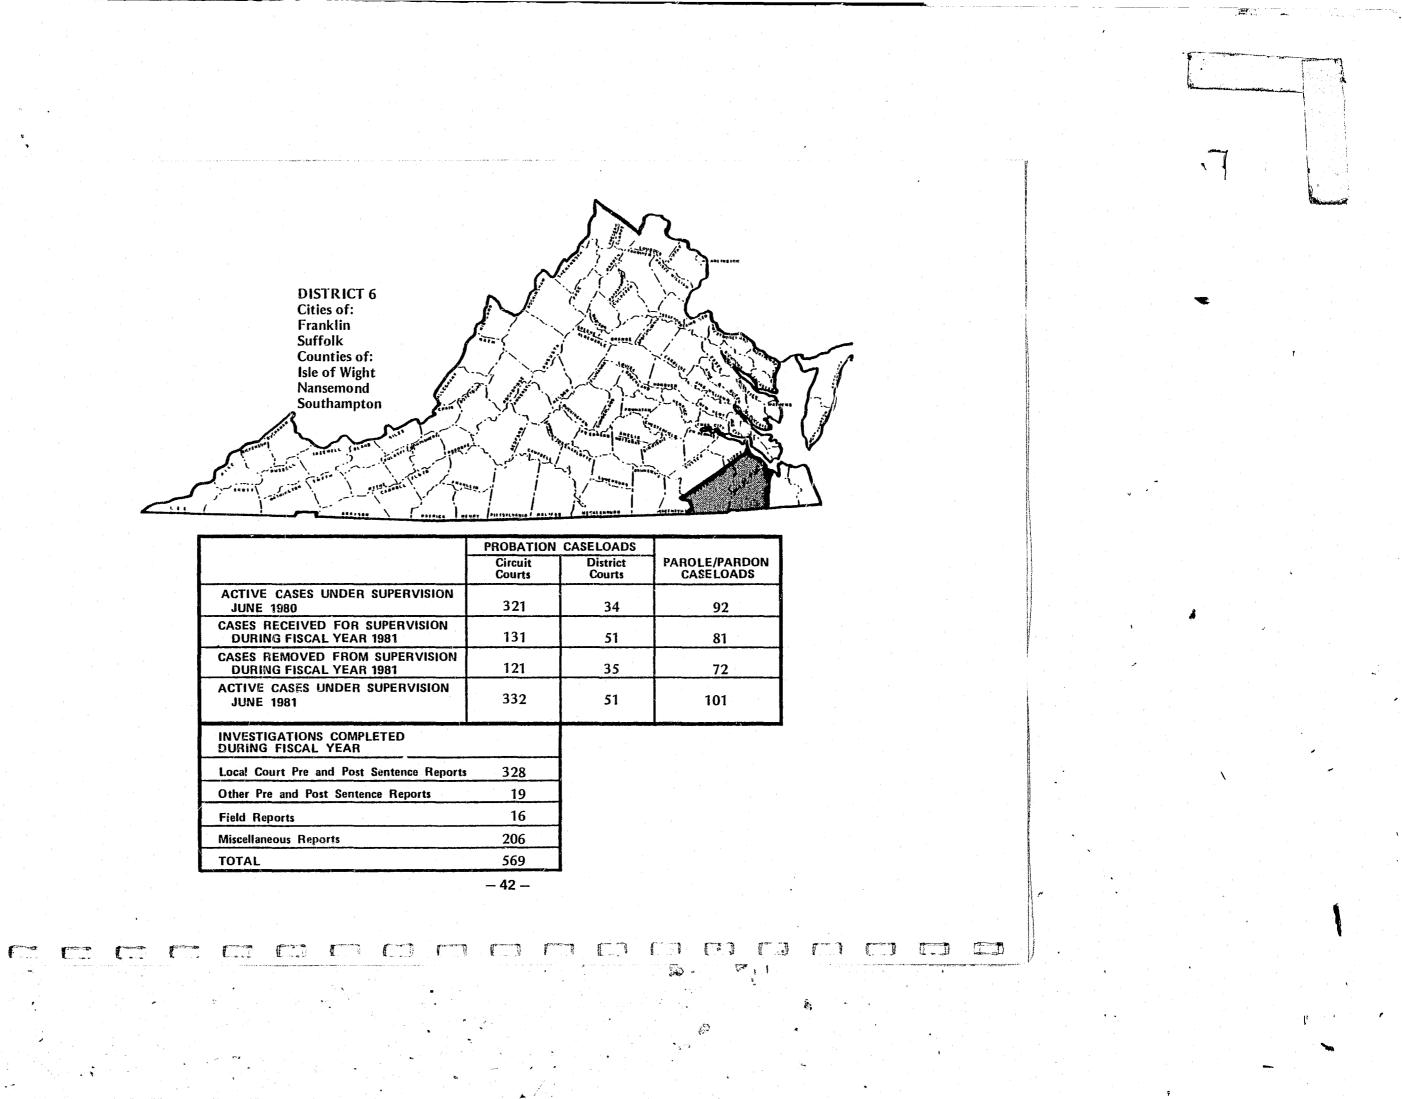

#### **PROBATION CASELOADS**

Probationers are received for supervision from courts of record (Circuit Courts) or courts not of record (General District Courts). Of the total clients received during fiscal year 1981 there were 5.895 from Circuit Courts and 1.300 from District Courts. At the end of the fiscal year there were 11,345 probationers remaining under supervision from Circuit Courts and 1,334 from District Courts. At the end of last fiscal year there were 10,536\* probationers under supervision from courts of record and 927\* from courts not of record. This is a 7.7% increase in the number of clients under supervision from Circuit Courts and a 43.9% increase in clients from District Courts. Although Region I (Western) had the largest number of probationers remaining under supervision in June, with 3,079, Region V (Southeast) had 3,064. Region IV (East Central) had the fewest number of probationers under supervision with 1,673.

### PAROLE/PARDON CASELOADS

There were 3,568 active cases of parolees and pardonees under supervision in June, 1980. During fiscal year 1981, there were 3,915 parolees and pardonees received and 3,406 removed from the supervision of the Division of Youth and Community Services. At the end of the fiscal year there were a total of 4,078 parolees and pardonees under supervision. This represents a 14.3% increase in the number of parolees and pardonees under supervision at the end of the fiscal year. Region V (Southeast) had the largest number of parolees under supervision in June, with 1,128; Region IV (East Central) was second, with 1,006 parolees under supervision. Region I (Western) had the fewest number of parolees/ pardonees under supervision, with 579.