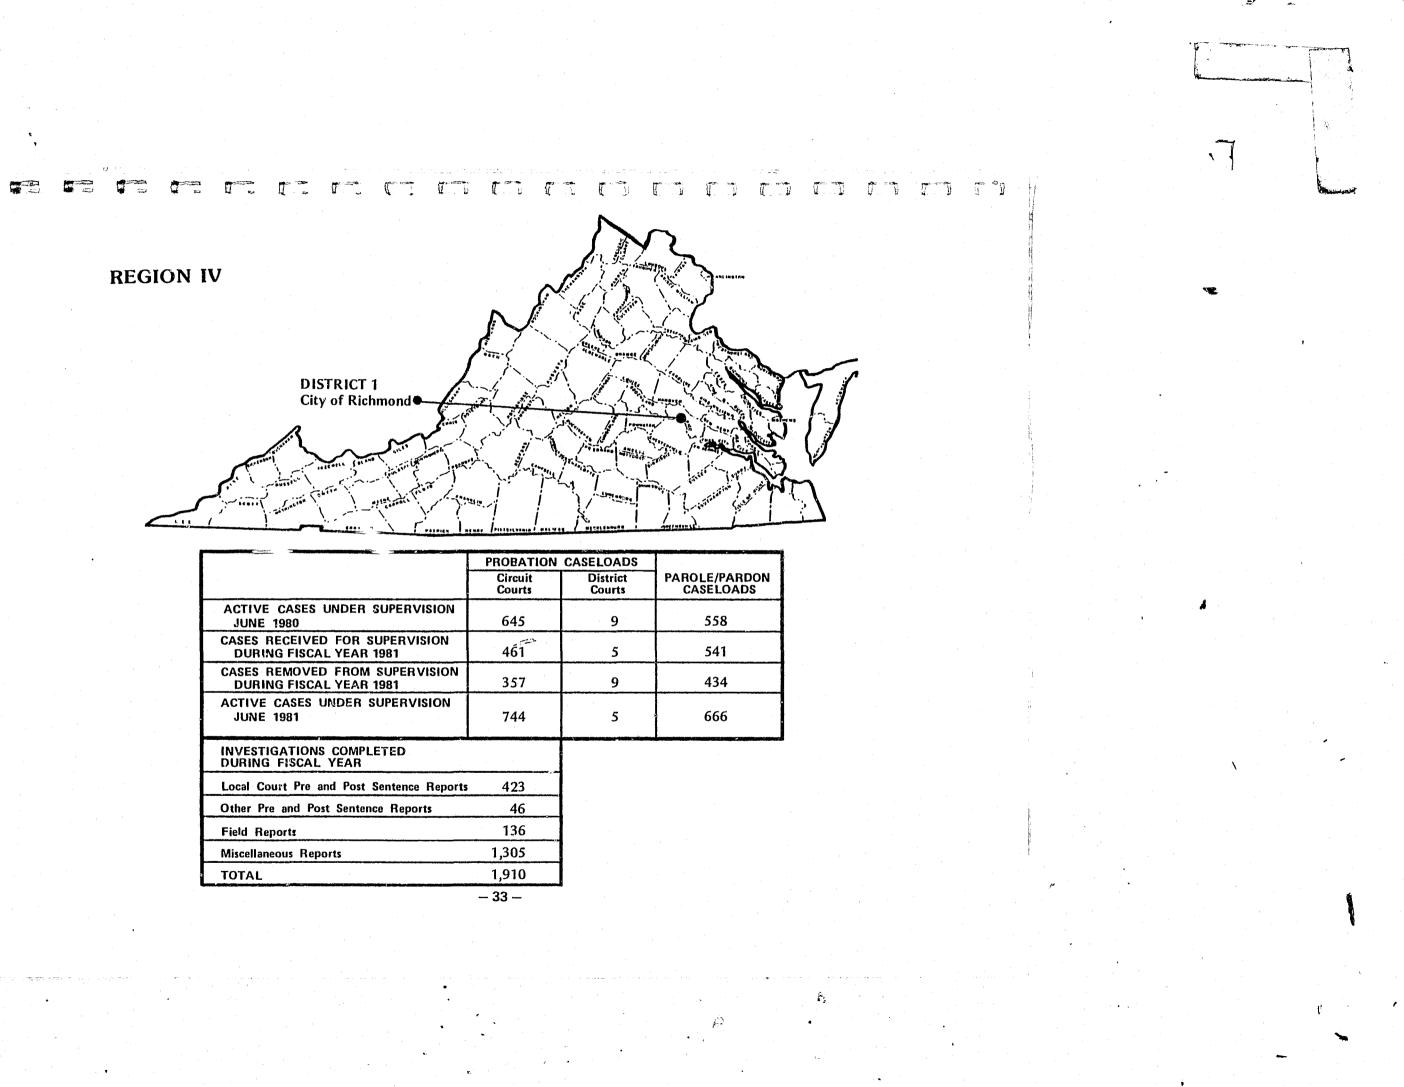

#### **PROBATION CASELOADS**

Probationers are received for supervision from courts of record (Circuit Courts) or courts not of record (General District Courts). Of the total clients received during fiscal year 1981 there were 5.895 from Circuit Courts and 1.300 from District Courts. At the end of the fiscal year there were 11,345 probationers remaining under supervision from Circuit Courts and 1,334 from District Courts. At the end of last fiscal year there were 10,536\* probationers under supervision from courts of record and 927\* from courts not of record. This is a 7.7% increase in the number of clients under supervision from Circuit Courts and a 43.9% increase in clients from District Courts. Although Region I (Western) had the largest number of probationers remaining under supervision in June, with 3,079, Region V (Southeast) had 3,064. Region IV (East Central) had the fewest number of probationers under supervision with 1,673.

### PAROLE/PARDON CASELOADS

There were 3,568 active cases of parolees and pardonees under supervision in June, 1980. During fiscal year 1981, there were 3,915 parolees and pardonees received and 3,406 removed from the supervision of the Division of Youth and Community Services. At the end of the fiscal year there were a total of 4,078 parolees and pardonees under supervision. This represents a 14.3% increase in the number of parolees and pardonees under supervision at the end of the fiscal year. Region V (Southeast) had the largest number of parolees under supervision in June, with 1,128; Region IV (East Central) was second, with 1,006 parolees under supervision. Region I (Western) had the fewest number of parolees/ pardonees under supervision, with 579.

- 3 --

|                                      |                                                                                                             |                                                                                                                                                                                                                                  |                                                                                                                                                                                                                                    | 1                                                        |
|--------------------------------------|-------------------------------------------------------------------------------------------------------------|----------------------------------------------------------------------------------------------------------------------------------------------------------------------------------------------------------------------------------|------------------------------------------------------------------------------------------------------------------------------------------------------------------------------------------------------------------------------------|----------------------------------------------------------|
| REG                                  | ION I – WESTERN                                                                                             | <b>REGION II – CENTRAL</b>                                                                                                                                                                                                       | REGION III - NORTHERN                                                                                                                                                                                                              | REGIO                                                    |
| Distri<br>Distri<br>Distri<br>Distri | ct 12 Staunton<br>ct 15 Roanoke<br>ct 16 Wytheville<br>ct 17 Abingdon<br>ct 18 Wise<br>ct 28 Christiansburg | District 8 Halifax<br>District 9 Charlottesville<br>District 13 Lynchburg<br>District 14 Danville<br>District 20 Bedford<br>District 22 Collinsville<br>District 24 Farmville<br>District 26 Culpeper<br>District 37 Rocky Mount | District 10 Arlington<br>District 11 Front Royal<br>District 21 Fredericksburg<br>District 25 Warrenton<br>District 29 Fairfax<br>District 33 Warsaw<br>District 35 Manassas<br>District 36 Alexandria<br>District 39 Harrisonburg | Distri<br>Distri<br>Distri<br>Distri<br>Distri<br>Distri |

|                      | PROBATION                                                | ATIONERS FROM CIRCUL OURTS PROBATIONERS FROM DISTRICT COURTSPAROLEES/PARDONEES |                                                         | NEES                                                     | TOTAL                                                                                                          |                                                         |                                                          |                                                          |                                                         |                                                          |                                                          |                                                      |
|----------------------|----------------------------------------------------------|--------------------------------------------------------------------------------|---------------------------------------------------------|----------------------------------------------------------|----------------------------------------------------------------------------------------------------------------|---------------------------------------------------------|----------------------------------------------------------|----------------------------------------------------------|---------------------------------------------------------|----------------------------------------------------------|----------------------------------------------------------|------------------------------------------------------|
| EGION/               | Total<br>Received<br>For<br>Supervision<br>Fiscal Yr. 81 | Total<br>Removed<br>From<br>Supervision<br>Fiscal Yr. 81                       | Total<br>Remaining<br>Under<br>Supervision<br>June 1981 | Total<br>Received<br>For<br>Supervision<br>Fiscal Yr. 81 | Total<br>Removed<br>From<br>Supervision<br>Fiscal Yr. 81                                                       | Total<br>Remaining<br>Under<br>Supervision<br>June 1981 | Total<br>Received<br>For<br>Supervision<br>Fiscal Yr. 81 | Total<br>Removed<br>From<br>Supervision<br>Fiscal Yr. 81 | Total<br>Remaining<br>Under<br>Supervision<br>June 1981 | Total<br>Received<br>For<br>Supervision<br>Fiscal Yr. 81 | Totaj<br>Removed<br>From<br>Supervision<br>Fiscal Yr. 81 | Total<br>Remainin<br>Under<br>Supervisio<br>June 198 |
| EGION I<br>Western   | 1,232                                                    | 987                                                                            | 2,707                                                   | 348                                                      | 251                                                                                                            | 372                                                     | · 586                                                    | 496                                                      | 579                                                     | 2,166                                                    | 1,734                                                    | 3,658                                                |
| strict 12            | 188                                                      | 176                                                                            | 498                                                     | 21                                                       | 24                                                                                                             | 17                                                      | 75                                                       | 66                                                       | 74                                                      | 284                                                      | 266                                                      | 589                                                  |
| strict 15            | 380                                                      | 334                                                                            | 973                                                     | - 8                                                      | 8                                                                                                              | 9                                                       | 206                                                      | 160                                                      | 230                                                     | 594                                                      | 502                                                      | 1,212                                                |
| strict 16            | 298                                                      | 216                                                                            | 571                                                     | 139                                                      | 96                                                                                                             | 171                                                     | 109                                                      | 105                                                      | 95                                                      | 546                                                      | 417                                                      | 831                                                  |
| strict 17            | 161                                                      | 106                                                                            | 264                                                     | 94                                                       | 44                                                                                                             | 91                                                      | 73                                                       | 68                                                       | 66                                                      | 328                                                      | 218                                                      | 42                                                   |
| strict 18            | 103                                                      | 86                                                                             | 194                                                     | 67                                                       | 46<br>33                                                                                                       | 68                                                      | 81                                                       | 59                                                       | 77<br>37                                                | 251                                                      | 191                                                      | 339                                                  |
| trict 28             | 102                                                      | 69                                                                             | 207                                                     | 19                                                       | 33                                                                                                             | 16                                                      | 42                                                       | 38                                                       | 37                                                      | 163                                                      | 140                                                      | 200                                                  |
| GION II              | 900                                                      | 841                                                                            | 1,715                                                   | 146                                                      | 120                                                                                                            | 159                                                     | 645                                                      | 580                                                      | 701                                                     | 1,691                                                    | 1,541                                                    | 2,57                                                 |
| trict 8              | 39                                                       | 49                                                                             | 50                                                      | 8                                                        | 5                                                                                                              | 6                                                       | 41                                                       | 29                                                       | 54                                                      | 88                                                       | 83                                                       | 110                                                  |
| trict 9              | 115                                                      | 100                                                                            | 267                                                     | 8                                                        | . 8                                                                                                            | 10                                                      | 91                                                       | 95                                                       | 94                                                      | 214                                                      | 203                                                      | 371                                                  |
| trict 13             | 193                                                      | 212                                                                            | 336                                                     | 22                                                       | 20                                                                                                             | 22                                                      | 169                                                      | 145                                                      | 153                                                     | 384                                                      | 377                                                      | 51                                                   |
| trict 14             | 163                                                      | 201                                                                            | 278                                                     | 44                                                       | 37                                                                                                             | 50                                                      | 103                                                      | 90                                                       | 134                                                     | 310                                                      | 328                                                      | 46:                                                  |
| trict 20             | 42                                                       | 25                                                                             | 95                                                      | 9                                                        | 2                                                                                                              | 10                                                      | 23                                                       | 20                                                       | 22                                                      | 74                                                       | 47                                                       | 12                                                   |
| trict 22             | 156                                                      | 132                                                                            | 305                                                     | 28                                                       | 28                                                                                                             | 31                                                      | 95                                                       | 88                                                       | 138                                                     | 279                                                      | 248                                                      | . 474                                                |
| trict 24             | 63                                                       | 31                                                                             | 127                                                     | 24                                                       | 15                                                                                                             | 26                                                      | 34                                                       | 36                                                       | 27                                                      | 121                                                      | 82                                                       | 180                                                  |
| trict 26<br>trict 37 | 85<br>44                                                 | 67<br>24                                                                       | 145<br>112                                              | 1<br>2                                                   | 3                                                                                                              | 1<br>3                                                  | 59<br>30                                                 | 51<br>26                                                 | 46<br>33                                                | 145<br>76                                                | 121<br>52                                                | 19:                                                  |
| GION III             |                                                          | 24                                                                             | 114                                                     |                                                          | ~~~~~~~~~~~~~~~~~~~~~~~~~~~~~~~~~~~~~~~                                                                        |                                                         | 30                                                       |                                                          |                                                         |                                                          | 52                                                       | 140                                                  |
| orthern              | 1,381                                                    | 1,047                                                                          | 2,567                                                   | 380                                                      | 275                                                                                                            | 422                                                     | 751                                                      | 720                                                      | 664                                                     | 2,512                                                    | 2,042                                                    | 3,653                                                |
| trict 10             | 194                                                      | 162                                                                            | 341                                                     | 61 ·                                                     | 64                                                                                                             | 70                                                      | 87                                                       | 75                                                       | 88                                                      | 342                                                      | 301                                                      | 499                                                  |
| trict 11             | 113                                                      | 137                                                                            | 268                                                     | 6                                                        | 1                                                                                                              | 9                                                       | 53                                                       | 54                                                       | 55                                                      | 172                                                      | 192                                                      | 332                                                  |
| trict 21             | 117                                                      | 92                                                                             | 177                                                     | 7                                                        | 19                                                                                                             | - 8                                                     | 101                                                      | 100                                                      | 86                                                      | 225                                                      | 211                                                      | 271                                                  |
| trict 25             | 87                                                       | 61                                                                             | 166                                                     | 33                                                       | 17                                                                                                             | 39                                                      | 37                                                       | 34                                                       | 34                                                      | 157                                                      | 112                                                      | 239                                                  |
| trict 29             | 411                                                      | 293                                                                            | 727                                                     | 160                                                      | 131                                                                                                            | 178                                                     | 229                                                      | 196                                                      | 180                                                     | 800                                                      | 620                                                      | 1,085                                                |
| trict 33             | 24<br>181                                                | 15<br>111                                                                      | 48<br>356                                               | 0<br>27                                                  | 3<br>12                                                                                                        | 1<br>26                                                 | 28<br>77                                                 | 28<br>73                                                 | 29<br>76                                                | 52<br>285                                                | 46<br>196                                                | 78<br>458                                            |
| trict 35<br>trict 36 | 184                                                      | 122                                                                            | 329                                                     | 10                                                       | 12                                                                                                             | 20                                                      | 99                                                       | 110                                                      | 78                                                      | 285                                                      | 248                                                      | 430                                                  |
| trict 39             | 70                                                       | 54                                                                             | 165                                                     | 76                                                       | 12                                                                                                             | 70                                                      | 40                                                       | 50                                                       | 42                                                      | 186                                                      | 116                                                      | 267                                                  |
| GIONIV               |                                                          |                                                                                |                                                         |                                                          |                                                                                                                |                                                         |                                                          |                                                          |                                                         |                                                          | 1                                                        |                                                      |
| t Central            | 886                                                      | 776                                                                            | 1,612                                                   | 55                                                       | 62                                                                                                             | 61 .                                                    | 848                                                      | 715                                                      | 1,006                                                   | 1,789                                                    | 1,553                                                    | 2,679                                                |
| trict 1              | 461                                                      | 357                                                                            | 744                                                     | 5                                                        | 9                                                                                                              | 5                                                       | 541                                                      | 434                                                      | 666                                                     | 1,007                                                    | 800                                                      | 1,41                                                 |
| trict 5              | 19                                                       | 16                                                                             | 29                                                      | 1                                                        | 0                                                                                                              | 1                                                       | 11                                                       | 18                                                       | 7                                                       | 31                                                       | 34                                                       | 31                                                   |
| trict 7              | 103                                                      | 95<br>71                                                                       | 173<br>183                                              | 3                                                        | 3                                                                                                              | 4                                                       | 105                                                      | 85                                                       | 107                                                     | 211                                                      | 183                                                      | 284                                                  |
| trict 27<br>trict 32 | 96<br>141                                                | 161                                                                            | 349                                                     | 32<br>7                                                  | 36<br>6                                                                                                        | 31<br>10                                                | 67<br>80                                                 | 64<br>87                                                 | 67<br>106                                               | 195<br>228                                               | 171<br>254                                               | 281                                                  |
| trict 34             | 66                                                       | 76                                                                             | 134                                                     | 7                                                        | 8                                                                                                              | 10                                                      | 44                                                       | 27                                                       | 53                                                      | 117                                                      | 111                                                      | 197                                                  |
| GION V               | 1                                                        | · · · · · · · · · · · · · · · · · · ·                                          |                                                         |                                                          | and a second |                                                         |                                                          |                                                          |                                                         | ·                                                        |                                                          |                                                      |
| utheast              | 1,496                                                    | 1,193                                                                          | 2,744                                                   | 371                                                      | 217                                                                                                            | 320                                                     | 1,085                                                    | 895                                                      | 1,128                                                   | 2,952                                                    | 2,305                                                    | 4,192                                                |
| trict 2              | 470                                                      | 419                                                                            | 825                                                     | 3                                                        | 8                                                                                                              | 0                                                       | 306                                                      | 264                                                      | 320                                                     | 779                                                      | 691                                                      | 1,148                                                |
| trict 3<br>trict 4   | 203<br>48                                                | 171<br>33                                                                      | 349<br>95                                               | 258                                                      | 125                                                                                                            | 220                                                     | 180<br>36                                                | 128                                                      | 185<br>48                                               | 641<br>103                                               | 424<br>62                                                | 754<br>163                                           |
| trict 6              | 131                                                      | 33<br>121                                                                      | 332                                                     | 19<br>51                                                 | 6<br>35                                                                                                        | 20<br>51                                                | 81                                                       | 23<br>72                                                 | 101                                                     | 263                                                      | 228                                                      | 484                                                  |
| trict 19             | 185                                                      | 121                                                                            | 307                                                     | 10                                                       | 15                                                                                                             | 11                                                      | 130                                                      | 119                                                      | 128                                                     | 325                                                      | 255                                                      | 484                                                  |
| trict 23             | 172                                                      | 87                                                                             | 317                                                     | 10                                                       | 13                                                                                                             | 7                                                       | 100                                                      | 76                                                       | 93                                                      | 282                                                      | 176                                                      | 417                                                  |
| trict 30             | 84                                                       | 68                                                                             | 163                                                     | 8                                                        | 6                                                                                                              | 4                                                       | 100                                                      | 87                                                       | 100                                                     | 192                                                      | 161                                                      | 267                                                  |
| trict 31             | 88                                                       | 83                                                                             | 168                                                     | 2                                                        | 2                                                                                                              | 0                                                       | 91                                                       | 64                                                       | 102                                                     | 181                                                      | 149                                                      | 270                                                  |
| strict 38            | 115                                                      | 90                                                                             | 188                                                     | 10                                                       | 7                                                                                                              | 7                                                       | 61                                                       | 62                                                       | 51                                                      | 186                                                      | 159                                                      | 246                                                  |
| ministrative         |                                                          | • •                                                                            |                                                         |                                                          |                                                                                                                |                                                         |                                                          |                                                          |                                                         |                                                          |                                                          |                                                      |
| tions<br>and Total   | f                                                        | 14                                                                             |                                                         |                                                          |                                                                                                                |                                                         | L                                                        | L                                                        | I                                                       |                                                          | 14                                                       |                                                      |