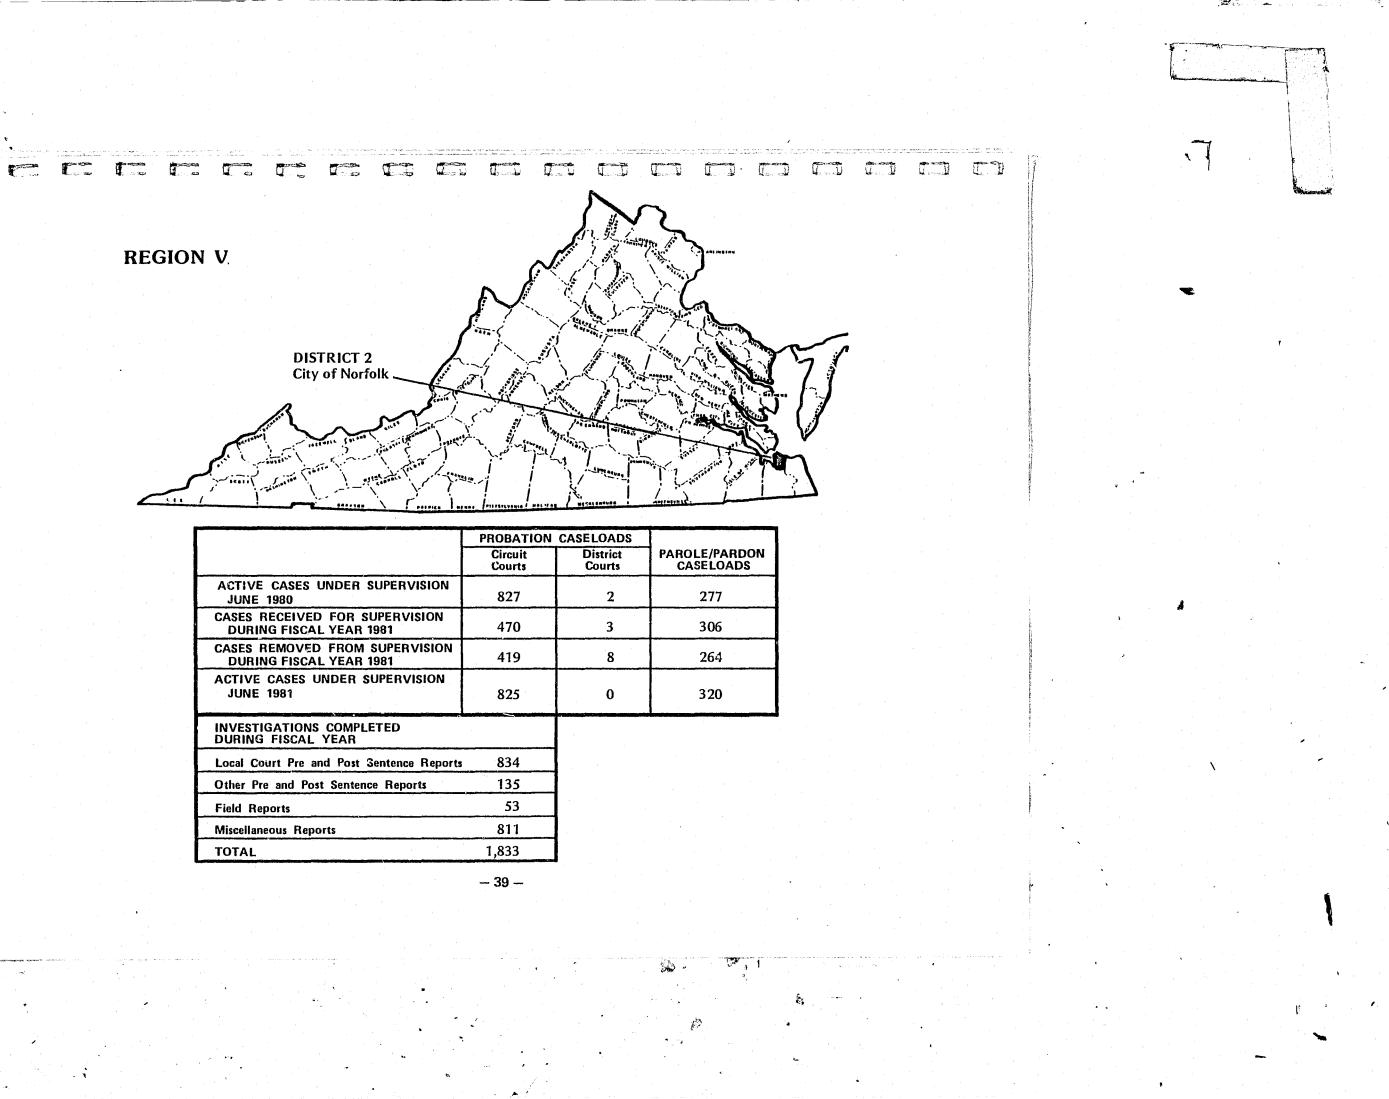

## Adults Under Supervision of the Division of Youth and Community Services Fiscal Year Ending June, 1981

- 2 --

The data in this report were submitted to the central office of the Division of Youth and Community Services by each district office in Virginia, The map on page 4 shows the 39 adult probation and parole districts and the administrative regions in which they are located.