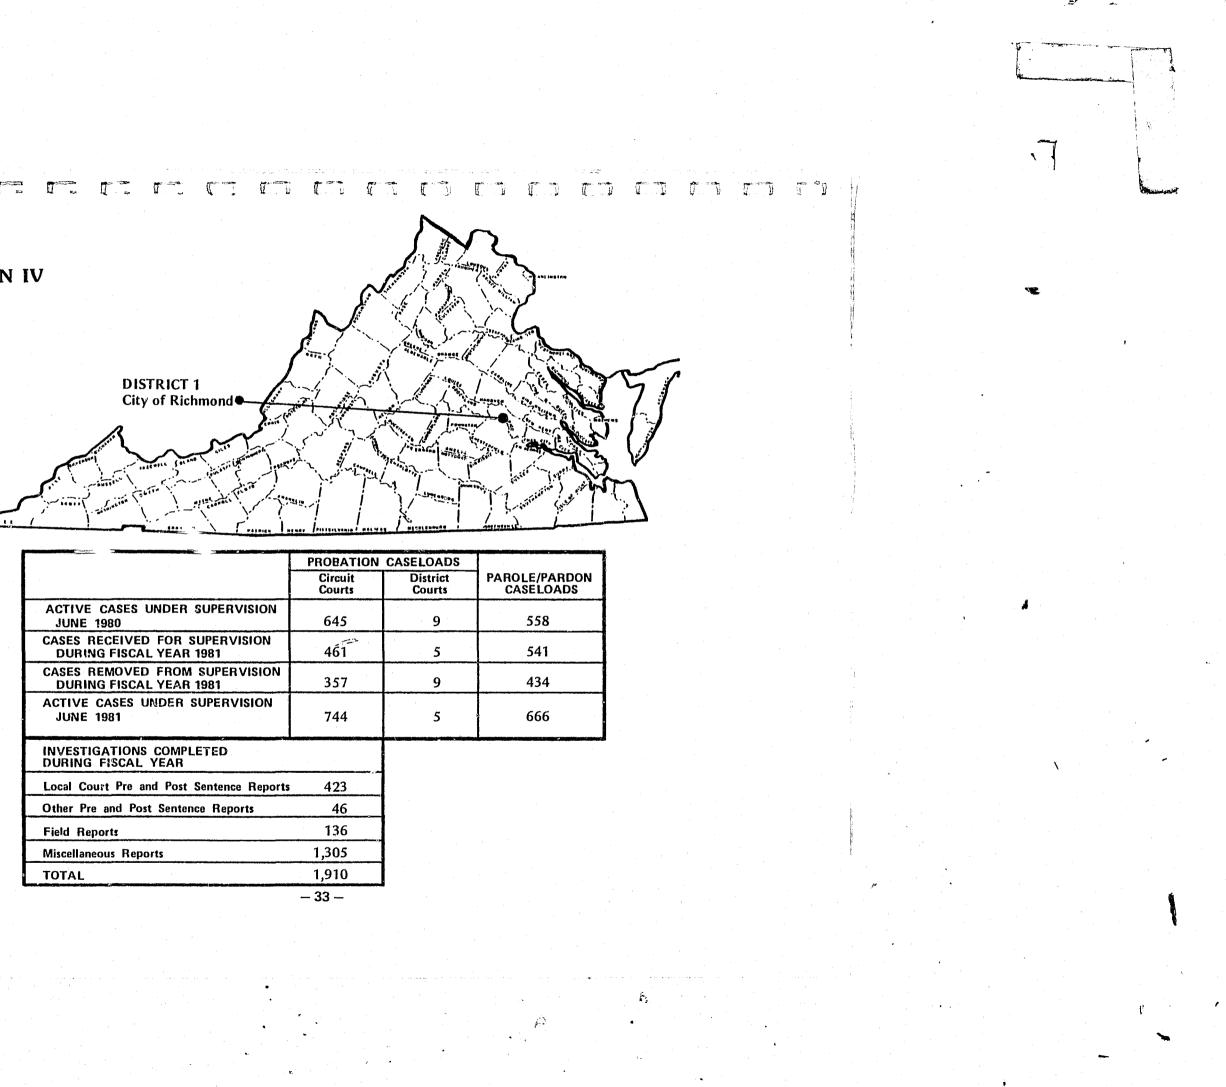

#### **PROBATION CASELOADS**

Probationers are received for supervision from courts of record (Circuit Courts) or courts not of record (General District Courts). Of the total clients received during fiscal year 1981 there were 5.895 from Circuit Courts and 1.300 from District Courts. At the end of the fiscal year there were 11,345 probationers remaining under supervision from Circuit Courts and 1,334 from District Courts. At the end of last fiscal year there were 10,536\* probationers under supervision from courts of record and 927\* from courts not of record. This is a 7.7% increase in the number of clients under supervision from Circuit Courts and a 43.9% increase in clients from District Courts. Although Region I (Western) had the largest number of probationers remaining under supervision in June, with 3,079, Region V (Southeast) had 3,064. Region IV (East Central) had the fewest number of probationers under supervision with 1,673.

### PAROLE/PARDON CASELOADS

There were 3,568 active cases of parolees and pardonees under supervision in June, 1980. During fiscal year 1981, there were 3,915 parolees and pardonees received and 3,406 removed from the supervision of the Division of Youth and Community Services. At the end of the fiscal year there were a total of 4,078 parolees and pardonees under supervision. This represents a 14.3% increase in the number of parolees and pardonees under supervision at the end of the fiscal year. Region V (Southeast) had the largest number of parolees under supervision in June, with 1,128; Region IV (East Central) was second, with 1,006 parolees under supervision. Region I (Western) had the fewest number of parolees/ pardonees under supervision, with 579.

- 3 --

|                                      |                                                                                                             |                                                                                                                                                                                                                                  |                                                                                                                                                                                                                                    | 1                                                        |
|--------------------------------------|-------------------------------------------------------------------------------------------------------------|----------------------------------------------------------------------------------------------------------------------------------------------------------------------------------------------------------------------------------|------------------------------------------------------------------------------------------------------------------------------------------------------------------------------------------------------------------------------------|----------------------------------------------------------|
| REG                                  | ION I – WESTERN                                                                                             | <b>REGION II – CENTRAL</b>                                                                                                                                                                                                       | REGION III - NORTHERN                                                                                                                                                                                                              | REGIO                                                    |
| Distri<br>Distri<br>Distri<br>Distri | ct 12 Staunton<br>ct 15 Roanoke<br>ct 16 Wytheville<br>ct 17 Abingdon<br>ct 18 Wise<br>ct 28 Christiansburg | District 8 Halifax<br>District 9 Charlottesville<br>District 13 Lynchburg<br>District 14 Danville<br>District 20 Bedford<br>District 22 Collinsville<br>District 24 Farmville<br>District 26 Culpeper<br>District 37 Rocky Mount | District 10 Arlington<br>District 11 Front Royal<br>District 21 Fredericksburg<br>District 25 Warrenton<br>District 29 Fairfax<br>District 33 Warsaw<br>District 35 Manassas<br>District 36 Alexandria<br>District 39 Harrisonburg | Distri<br>Distri<br>Distri<br>Distri<br>Distri<br>Distri |

|                      | PROBATION                                                | ATIONERS FROM CIRCUL OURTS PROBATIONERS FROM DISTRICT COURTSPAROLEES/PARDONEES |                                                         | NEES                                                     | TOTAL                                                                                                          |                                                         |                                                          |                                                          |                                                         |                                                          |                                                          |                                                      |
|----------------------|----------------------------------------------------------|--------------------------------------------------------------------------------|---------------------------------------------------------|----------------------------------------------------------|----------------------------------------------------------------------------------------------------------------|---------------------------------------------------------|----------------------------------------------------------|----------------------------------------------------------|---------------------------------------------------------|----------------------------------------------------------|----------------------------------------------------------|------------------------------------------------------|
| EGION/               | Total<br>Received<br>For<br>Supervision<br>Fiscal Yr. 81 | Total<br>Removed<br>From<br>Supervision<br>Fiscal Yr. 81                       | Total<br>Remaining<br>Under<br>Supervision<br>June 1981 | Total<br>Received<br>For<br>Supervision<br>Fiscal Yr. 81 | Total<br>Removed<br>From<br>Supervision<br>Fiscal Yr. 81                                                       | Total<br>Remaining<br>Under<br>Supervision<br>June 1981 | Total<br>Received<br>For<br>Supervision<br>Fiscal Yr. 81 | Total<br>Removed<br>From<br>Supervision<br>Fiscal Yr. 81 | Total<br>Remaining<br>Under<br>Supervision<br>June 1981 | Total<br>Received<br>For<br>Supervision<br>Fiscal Yr. 81 | Totaj<br>Removed<br>From<br>Supervision<br>Fiscal Yr. 81 | Total<br>Remainin<br>Under<br>Supervisio<br>June 198 |
| EGION I<br>Western   | 1,232                                                    | 987                                                                            | 2,707                                                   | 348                                                      | 251                                                                                                            | 372                                                     | · 586                                                    | 496                                                      | 579                                                     | 2,166                                                    | 1,734                                                    | 3,658                                                |
| strict 12            | 188                                                      | 176                                                                            | 498                                                     | 21                                                       | 24                                                                                                             | 17                                                      | 75                                                       | 66                                                       | 74                                                      | 284                                                      | 266                                                      | 589                                                  |
| strict 15            | 380                                                      | 334                                                                            | 973                                                     | - 8                                                      | 8                                                                                                              | 9                                                       | 206                                                      | 160                                                      | 230                                                     | 594                                                      | 502                                                      | 1,212                                                |
| strict 16            | 298                                                      | 216                                                                            | 571                                                     | 139                                                      | 96                                                                                                             | 171                                                     | 109                                                      | 105                                                      | 95                                                      | 546                                                      | 417                                                      | 831                                                  |
| strict 17            | 161                                                      | 106                                                                            | 264                                                     | 94                                                       | 44                                                                                                             | 91                                                      | 73                                                       | 68                                                       | 66                                                      | 328                                                      | 218                                                      | 42                                                   |
| strict 18            | 103                                                      | 86                                                                             | 194                                                     | 67                                                       | 46<br>33                                                                                                       | 68                                                      | 81                                                       | 59                                                       | 77<br>37                                                | 251                                                      | 191                                                      | 339                                                  |
| trict 28             | 102                                                      | 69                                                                             | 207                                                     | 19                                                       | 33                                                                                                             | 16                                                      | 42                                                       | 38                                                       | 37                                                      | 163                                                      | 140                                                      | 200                                                  |
| GION II              | 900                                                      | 841                                                                            | 1,715                                                   | 146                                                      | 120                                                                                                            | 159                                                     | 645                                                      | 580                                                      | 701                                                     | 1,691                                                    | 1,541                                                    | 2,57                                                 |
| trict 8              | 39                                                       | 49                                                                             | 50                                                      | 8                                                        | 5                                                                                                              | 6                                                       | 41                                                       | 29                                                       | 54                                                      | 88                                                       | 83                                                       | 110                                                  |
| trict 9              | 115                                                      | 100                                                                            | 267                                                     | 8                                                        | . 8                                                                                                            | 10                                                      | 91                                                       | 95                                                       | 94                                                      | 214                                                      | 203                                                      | 371                                                  |
| trict 13             | 193                                                      | 212                                                                            | 336                                                     | 22                                                       | 20                                                                                                             | 22                                                      | 169                                                      | 145                                                      | 153                                                     | 384                                                      | 377                                                      | 51                                                   |
| trict 14             | 163                                                      | 201                                                                            | 278                                                     | 44                                                       | 37                                                                                                             | 50                                                      | 103                                                      | 90                                                       | 134                                                     | 310                                                      | 328                                                      | 46:                                                  |
| trict 20             | 42                                                       | 25                                                                             | 95                                                      | 9                                                        | 2                                                                                                              | 10                                                      | 23                                                       | 20                                                       | 22                                                      | 74                                                       | 47                                                       | 12                                                   |
| trict 22             | 156                                                      | 132                                                                            | 305                                                     | 28                                                       | 28                                                                                                             | 31                                                      | 95                                                       | 88                                                       | 138                                                     | 279                                                      | 248                                                      | . 474                                                |
| trict 24             | 63                                                       | 31                                                                             | 127                                                     | 24                                                       | 15                                                                                                             | 26                                                      | 34                                                       | 36                                                       | 27                                                      | 121                                                      | 82                                                       | 180                                                  |
| trict 26<br>trict 37 | 85<br>44                                                 | 67<br>24                                                                       | 145<br>112                                              | 1<br>2                                                   | 3                                                                                                              | 1<br>3                                                  | 59<br>30                                                 | 51<br>26                                                 | 46<br>33                                                | 145<br>76                                                | 121<br>52                                                | 19:                                                  |
| GION III             |                                                          | 24                                                                             | 114                                                     |                                                          | ~~~~~~~~~~~~~~~~~~~~~~~~~~~~~~~~~~~~~~~                                                                        |                                                         | 30                                                       |                                                          |                                                         |                                                          | 52                                                       | 140                                                  |
| orthern              | 1,381                                                    | 1,047                                                                          | 2,567                                                   | 380                                                      | 275                                                                                                            | 422                                                     | 751                                                      | 720                                                      | 664                                                     | 2,512                                                    | 2,042                                                    | 3,653                                                |
| trict 10             | 194                                                      | 162                                                                            | 341                                                     | 61 ·                                                     | 64                                                                                                             | 70                                                      | 87                                                       | 75                                                       | 88                                                      | 342                                                      | 301                                                      | 499                                                  |
| trict 11             | 113                                                      | 137                                                                            | 268                                                     | 6                                                        | 1                                                                                                              | 9                                                       | 53                                                       | 54                                                       | 55                                                      | 172                                                      | 192                                                      | 332                                                  |
| trict 21             | 117                                                      | 92                                                                             | 177                                                     | 7                                                        | 19                                                                                                             | - 8                                                     | 101                                                      | 100                                                      | 86                                                      | 225                                                      | 211                                                      | 271                                                  |
| trict 25             | 87                                                       | 61                                                                             | 166                                                     | 33                                                       | 17                                                                                                             | 39                                                      | 37                                                       | 34                                                       | 34                                                      | 157                                                      | 112                                                      | 239                                                  |
| trict 29             | 411                                                      | 293                                                                            | 727                                                     | 160                                                      | 131                                                                                                            | 178                                                     | 229                                                      | 196                                                      | 180                                                     | 800                                                      | 620                                                      | 1,085                                                |
| trict 33             | 24<br>181                                                | 15<br>111                                                                      | 48<br>356                                               | 0<br>27                                                  | 3<br>12                                                                                                        | 1<br>26                                                 | 28<br>77                                                 | 28<br>73                                                 | 29<br>76                                                | 52<br>285                                                | 46<br>196                                                | 78<br>458                                            |
| trict 35<br>trict 36 | 184                                                      | 122                                                                            | 329                                                     | 10                                                       | 12                                                                                                             | 20                                                      | 99                                                       | 110                                                      | 78                                                      | 285                                                      | 248                                                      | 430                                                  |
| trict 39             | 70                                                       | 54                                                                             | 165                                                     | 76                                                       | 12                                                                                                             | 70                                                      | 40                                                       | 50                                                       | 42                                                      | 186                                                      | 116                                                      | 267                                                  |
| GIONIV               |                                                          |                                                                                |                                                         |                                                          |                                                                                                                |                                                         |                                                          |                                                          |                                                         |                                                          | 1                                                        |                                                      |
| t Central            | 886                                                      | 776                                                                            | 1,612                                                   | 55                                                       | 62                                                                                                             | 61 .                                                    | 848                                                      | 715                                                      | 1,006                                                   | 1,789                                                    | 1,553                                                    | 2,679                                                |
| trict 1              | 461                                                      | 357                                                                            | 744                                                     | 5                                                        | 9                                                                                                              | 5                                                       | 541                                                      | 434                                                      | 666                                                     | 1,007                                                    | 800                                                      | 1,41                                                 |
| trict 5              | 19                                                       | 16                                                                             | 29                                                      | 1                                                        | 0                                                                                                              | 1                                                       | 11                                                       | 18                                                       | 7                                                       | 31                                                       | 34                                                       | 31                                                   |
| trict 7              | 103                                                      | 95<br>71                                                                       | 173<br>183                                              | 3                                                        | 3                                                                                                              | 4                                                       | 105                                                      | 85                                                       | 107                                                     | 211                                                      | 183                                                      | 284                                                  |
| trict 27<br>trict 32 | 96<br>141                                                | 161                                                                            | 349                                                     | 32<br>7                                                  | 36<br>6                                                                                                        | 31<br>10                                                | 67<br>80                                                 | 64<br>87                                                 | 67<br>106                                               | 195<br>228                                               | 171<br>254                                               | 281                                                  |
| trict 34             | 66                                                       | 76                                                                             | 134                                                     | 7                                                        | 8                                                                                                              | 10                                                      | 44                                                       | 27                                                       | 53                                                      | 117                                                      | 111                                                      | 197                                                  |
| GION V               | 1                                                        | · · · · · · · · · · · · · · · · · · ·                                          |                                                         |                                                          | and a second |                                                         |                                                          |                                                          |                                                         | ·                                                        |                                                          |                                                      |
| utheast              | 1,496                                                    | 1,193                                                                          | 2,744                                                   | 371                                                      | 217                                                                                                            | 320                                                     | 1,085                                                    | 895                                                      | 1,128                                                   | 2,952                                                    | 2,305                                                    | 4,192                                                |
| trict 2              | 470                                                      | 419                                                                            | 825                                                     | 3                                                        | 8                                                                                                              | 0                                                       | 306                                                      | 264                                                      | 320                                                     | 779                                                      | 691                                                      | 1,148                                                |
| trict 3<br>trict 4   | 203<br>48                                                | 171<br>33                                                                      | 349<br>95                                               | 258                                                      | 125                                                                                                            | 220                                                     | 180<br>36                                                | 128                                                      | 185<br>48                                               | 641<br>103                                               | 424<br>62                                                | 754<br>163                                           |
| trict 6              | 131                                                      | 33<br>121                                                                      | 332                                                     | 19<br>51                                                 | 6<br>35                                                                                                        | 20<br>51                                                | 81                                                       | 23<br>72                                                 | 101                                                     | 263                                                      | 228                                                      | 484                                                  |
| trict 19             | 185                                                      | 121                                                                            | 307                                                     | 10                                                       | 15                                                                                                             | 11                                                      | 130                                                      | 119                                                      | 128                                                     | 325                                                      | 255                                                      | 484                                                  |
| trict 23             | 172                                                      | 87                                                                             | 317                                                     | 10                                                       | 13                                                                                                             | 7                                                       | 100                                                      | 76                                                       | 93                                                      | 282                                                      | 176                                                      | 417                                                  |
| trict 30             | 84                                                       | 68                                                                             | 163                                                     | 8                                                        | 6                                                                                                              | 4                                                       | 100                                                      | 87                                                       | 100                                                     | 192                                                      | 161                                                      | 267                                                  |
| trict 31             | 88                                                       | 83                                                                             | 168                                                     | 2                                                        | 2                                                                                                              | 0                                                       | 91                                                       | 64                                                       | 102                                                     | 181                                                      | 149                                                      | 270                                                  |
| strict 38            | 115                                                      | 90                                                                             | 188                                                     | 10                                                       | 7                                                                                                              | 7                                                       | 61                                                       | 62                                                       | 51                                                      | 186                                                      | 159                                                      | 246                                                  |
| ministrative         |                                                          | • •                                                                            |                                                         |                                                          |                                                                                                                |                                                         |                                                          |                                                          |                                                         |                                                          |                                                          |                                                      |
| tions<br>and Total   | f                                                        | 14                                                                             |                                                         |                                                          |                                                                                                                |                                                         | L                                                        | L                                                        | I                                                       |                                                          | 14                                                       |                                                      |