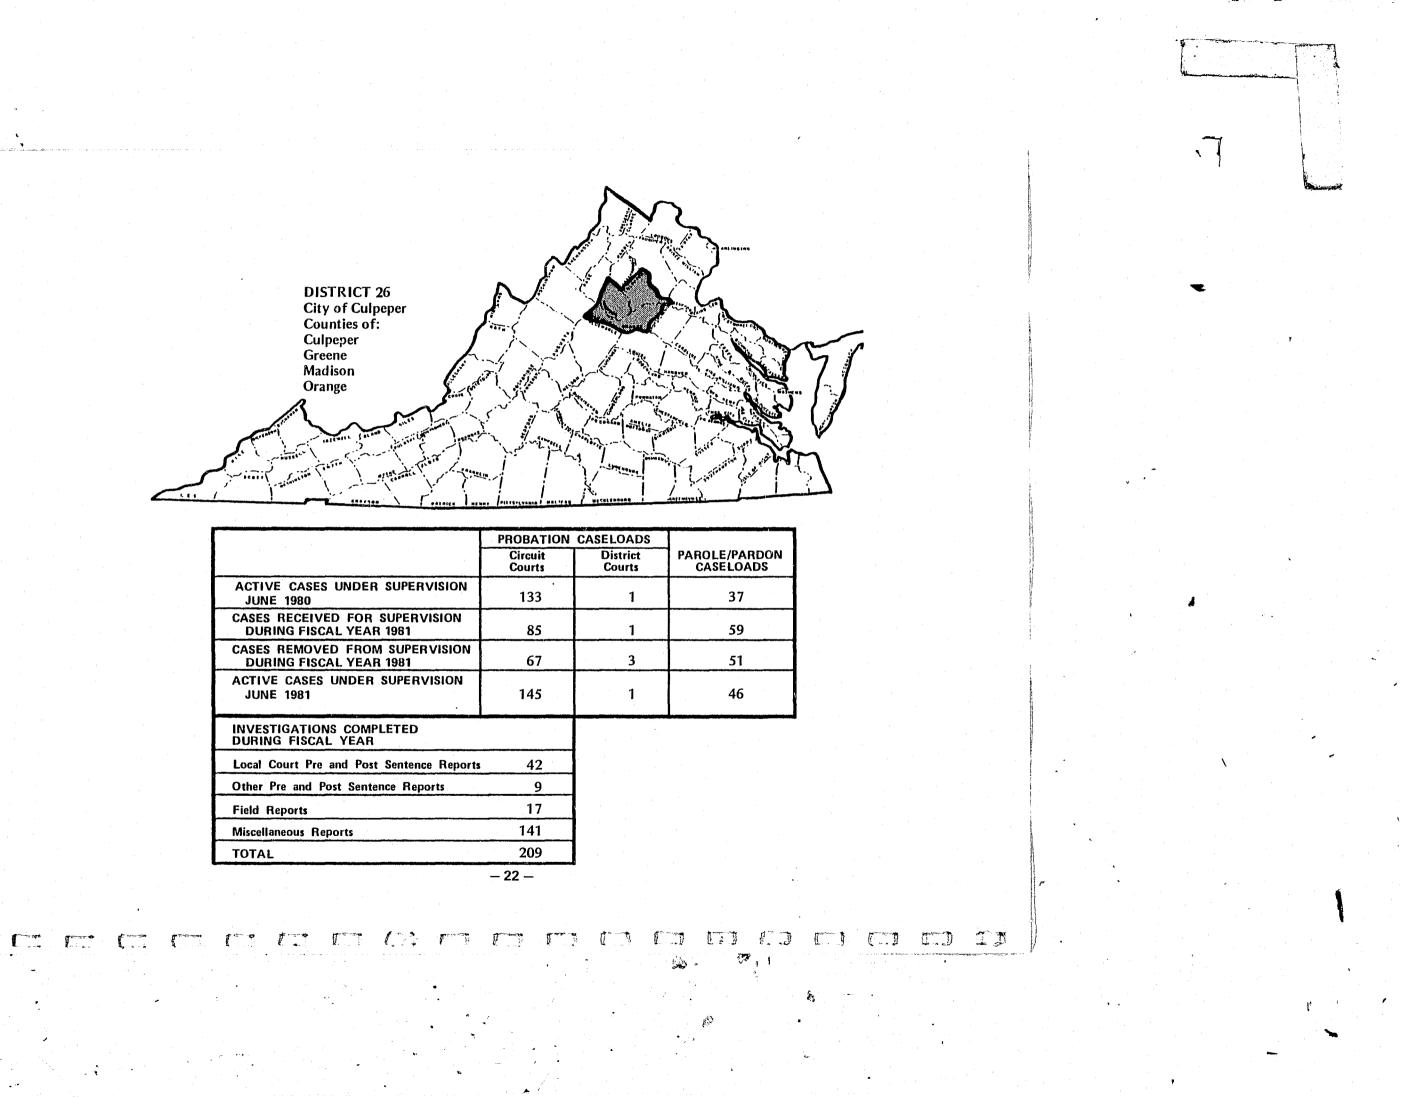

|                      | PROBATION                                                | ATIONERS FROM CIRCUL OURTS PROBATIONERS FROM DISTRICT COURTSPAROLEES/PARDONEES |                                                         | NEES                                                     | TOTAL                                                                                                          |                                                         |                                                          |                                                          |                                                         |                                                          |                                                          |                                                      |
|----------------------|----------------------------------------------------------|--------------------------------------------------------------------------------|---------------------------------------------------------|----------------------------------------------------------|----------------------------------------------------------------------------------------------------------------|---------------------------------------------------------|----------------------------------------------------------|----------------------------------------------------------|---------------------------------------------------------|----------------------------------------------------------|----------------------------------------------------------|------------------------------------------------------|
| EGION/               | Total<br>Received<br>For<br>Supervision<br>Fiscal Yr. 81 | Total<br>Removed<br>From<br>Supervision<br>Fiscal Yr. 81                       | Total<br>Remaining<br>Under<br>Supervision<br>June 1981 | Total<br>Received<br>For<br>Supervision<br>Fiscal Yr. 81 | Total<br>Removed<br>From<br>Supervision<br>Fiscal Yr. 81                                                       | Total<br>Remaining<br>Under<br>Supervision<br>June 1981 | Total<br>Received<br>For<br>Supervision<br>Fiscal Yr. 81 | Total<br>Removed<br>From<br>Supervision<br>Fiscal Yr. 81 | Total<br>Remaining<br>Under<br>Supervision<br>June 1981 | Total<br>Received<br>For<br>Supervision<br>Fiscal Yr. 81 | Totaj<br>Removed<br>From<br>Supervision<br>Fiscal Yr. 81 | Total<br>Remainin<br>Under<br>Supervisio<br>June 198 |
| EGION I<br>Western   | 1,232                                                    | 987                                                                            | 2,707                                                   | 348                                                      | 251                                                                                                            | 372                                                     | · 586                                                    | 496                                                      | 579                                                     | 2,166                                                    | 1,734                                                    | 3,658                                                |
| strict 12            | 188                                                      | 176                                                                            | 498                                                     | 21                                                       | 24                                                                                                             | 17                                                      | 75                                                       | 66                                                       | 74                                                      | 284                                                      | 266                                                      | 589                                                  |
| strict 15            | 380                                                      | 334                                                                            | 973                                                     | - 8                                                      | 8                                                                                                              | 9                                                       | 206                                                      | 160                                                      | 230                                                     | 594                                                      | 502                                                      | 1,212                                                |
| strict 16            | 298                                                      | 216                                                                            | 571                                                     | 139                                                      | 96                                                                                                             | 171                                                     | 109                                                      | 105                                                      | 95                                                      | 546                                                      | 417                                                      | 831                                                  |
| strict 17            | 161                                                      | 106                                                                            | 264                                                     | 94                                                       | 44                                                                                                             | 91                                                      | 73                                                       | 68                                                       | 66                                                      | 328                                                      | 218                                                      | 42                                                   |
| strict 18            | 103                                                      | 86                                                                             | 194                                                     | 67                                                       | 46<br>33                                                                                                       | 68                                                      | 81                                                       | 59                                                       | 77<br>37                                                | 251                                                      | 191                                                      | 339                                                  |
| trict 28             | 102                                                      | 69                                                                             | 207                                                     | 19                                                       | 33                                                                                                             | 16                                                      | 42                                                       | 38                                                       | 37                                                      | 163                                                      | 140                                                      | 200                                                  |
| GION II              | 900                                                      | 841                                                                            | 1,715                                                   | 146                                                      | 120                                                                                                            | 159                                                     | 645                                                      | 580                                                      | 701                                                     | 1,691                                                    | 1,541                                                    | 2,57                                                 |
| trict 8              | 39                                                       | 49                                                                             | 50                                                      | 8                                                        | 5                                                                                                              | 6                                                       | 41                                                       | 29                                                       | 54                                                      | 88                                                       | 83                                                       | 110                                                  |
| trict 9              | 115                                                      | 100                                                                            | 267                                                     | 8                                                        | . 8                                                                                                            | 10                                                      | 91                                                       | 95                                                       | 94                                                      | 214                                                      | 203                                                      | 371                                                  |
| trict 13             | 193                                                      | 212                                                                            | 336                                                     | 22                                                       | 20                                                                                                             | 22                                                      | 169                                                      | 145                                                      | 153                                                     | 384                                                      | 377                                                      | 51                                                   |
| trict 14             | 163                                                      | 201                                                                            | 278                                                     | 44                                                       | 37                                                                                                             | 50                                                      | 103                                                      | 90                                                       | 134                                                     | 310                                                      | 328                                                      | 46:                                                  |
| trict 20             | 42                                                       | 25                                                                             | 95                                                      | 9                                                        | 2                                                                                                              | 10                                                      | 23                                                       | 20                                                       | 22                                                      | 74                                                       | 47                                                       | 12                                                   |
| trict 22             | 156                                                      | 132                                                                            | 305                                                     | 28                                                       | 28                                                                                                             | 31                                                      | 95                                                       | 88                                                       | 138                                                     | 279                                                      | 248                                                      | . 474                                                |
| trict 24             | 63                                                       | 31                                                                             | 127                                                     | 24                                                       | 15                                                                                                             | 26                                                      | 34                                                       | 36                                                       | 27                                                      | 121                                                      | 82                                                       | 180                                                  |
| trict 26<br>trict 37 | 85<br>44                                                 | 67<br>24                                                                       | 145<br>112                                              | 1<br>2                                                   | 3                                                                                                              | 1<br>3                                                  | 59<br>30                                                 | 51<br>26                                                 | 46<br>33                                                | 145<br>76                                                | 121<br>52                                                | 19:                                                  |
| GION III             |                                                          | 24                                                                             | 114                                                     |                                                          | ~~~~~~~~~~~~~~~~~~~~~~~~~~~~~~~~~~~~~~~                                                                        |                                                         | 30                                                       |                                                          |                                                         |                                                          | 52                                                       | 140                                                  |
| orthern              | 1,381                                                    | 1,047                                                                          | 2,567                                                   | 380                                                      | 275                                                                                                            | 422                                                     | 751                                                      | 720                                                      | 664                                                     | 2,512                                                    | 2,042                                                    | 3,653                                                |
| trict 10             | 194                                                      | 162                                                                            | 341                                                     | 61 ·                                                     | 64                                                                                                             | 70                                                      | 87                                                       | 75                                                       | 88                                                      | 342                                                      | 301                                                      | 499                                                  |
| trict 11             | 113                                                      | 137                                                                            | 268                                                     | 6                                                        | 1                                                                                                              | 9                                                       | 53                                                       | 54                                                       | 55                                                      | 172                                                      | 192                                                      | 332                                                  |
| trict 21             | 117                                                      | 92                                                                             | 177                                                     | 7                                                        | 19                                                                                                             | - 8                                                     | 101                                                      | 100                                                      | 86                                                      | 225                                                      | 211                                                      | 271                                                  |
| trict 25             | 87                                                       | 61                                                                             | 166                                                     | 33                                                       | 17                                                                                                             | 39                                                      | 37                                                       | 34                                                       | 34                                                      | 157                                                      | 112                                                      | 239                                                  |
| trict 29             | 411                                                      | 293                                                                            | 727                                                     | 160                                                      | 131                                                                                                            | 178                                                     | 229                                                      | 196                                                      | 180                                                     | 800                                                      | 620                                                      | 1,085                                                |
| trict 33             | 24<br>181                                                | 15<br>111                                                                      | 48<br>356                                               | 0<br>27                                                  | 3<br>12                                                                                                        | 1<br>26                                                 | 28<br>77                                                 | 28<br>73                                                 | 29<br>76                                                | 52<br>285                                                | 46<br>196                                                | 78<br>458                                            |
| trict 35<br>trict 36 | 184                                                      | 122                                                                            | 329                                                     | 10                                                       | 12                                                                                                             | 20                                                      | 99                                                       | 110                                                      | 78                                                      | 285                                                      | 248                                                      | 430                                                  |
| trict 39             | 70                                                       | 54                                                                             | 165                                                     | 76                                                       | 12                                                                                                             | 70                                                      | 40                                                       | 50                                                       | 42                                                      | 186                                                      | 116                                                      | 267                                                  |
| GIONIV               |                                                          |                                                                                |                                                         |                                                          |                                                                                                                |                                                         |                                                          |                                                          |                                                         |                                                          | 1                                                        |                                                      |
| t Central            | 886                                                      | 776                                                                            | 1,612                                                   | 55                                                       | 62                                                                                                             | 61 .                                                    | 848                                                      | 715                                                      | 1,006                                                   | 1,789                                                    | 1,553                                                    | 2,679                                                |
| trict 1              | 461                                                      | 357                                                                            | 744                                                     | 5                                                        | 9                                                                                                              | 5                                                       | 541                                                      | 434                                                      | 666                                                     | 1,007                                                    | 800                                                      | 1,41                                                 |
| trict 5              | 19                                                       | 16                                                                             | 29                                                      | 1                                                        | 0                                                                                                              | 1                                                       | 11                                                       | 18                                                       | 7                                                       | 31                                                       | 34                                                       | 31                                                   |
| trict 7              | 103                                                      | 95<br>71                                                                       | 173<br>183                                              | 3                                                        | 3                                                                                                              | 4                                                       | 105                                                      | 85                                                       | 107                                                     | 211                                                      | 183                                                      | 284                                                  |
| trict 27<br>trict 32 | 96<br>141                                                | 161                                                                            | 349                                                     | 32<br>7                                                  | 36<br>6                                                                                                        | 31<br>10                                                | 67<br>80                                                 | 64<br>87                                                 | 67<br>106                                               | 195<br>228                                               | 171<br>254                                               | 281                                                  |
| trict 34             | 66                                                       | 76                                                                             | 134                                                     | 7                                                        | 8                                                                                                              | 10                                                      | 44                                                       | 27                                                       | 53                                                      | 117                                                      | 111                                                      | 197                                                  |
| GION V               | 1                                                        | · · · · · · · · · · · · · · · · · · ·                                          |                                                         |                                                          | and a second |                                                         |                                                          |                                                          |                                                         | ·                                                        |                                                          |                                                      |
| utheast              | 1,496                                                    | 1,193                                                                          | 2,744                                                   | 371                                                      | 217                                                                                                            | 320                                                     | 1,085                                                    | 895                                                      | 1,128                                                   | 2,952                                                    | 2,305                                                    | 4,192                                                |
| trict 2              | 470                                                      | 419                                                                            | 825                                                     | 3                                                        | 8                                                                                                              | 0                                                       | 306                                                      | 264                                                      | 320                                                     | 779                                                      | 691                                                      | 1,148                                                |
| trict 3<br>trict 4   | 203<br>48                                                | 171<br>33                                                                      | 349<br>95                                               | 258                                                      | 125                                                                                                            | 220                                                     | 180<br>36                                                | 128                                                      | 185<br>48                                               | 641<br>103                                               | 424<br>62                                                | 754<br>163                                           |
| trict 6              | 131                                                      | 33<br>121                                                                      | 332                                                     | 19<br>51                                                 | 6<br>35                                                                                                        | 20<br>51                                                | 81                                                       | 23<br>72                                                 | 101                                                     | 263                                                      | 228                                                      | 484                                                  |
| trict 19             | 185                                                      | 121                                                                            | 307                                                     | 10                                                       | 15                                                                                                             | 11                                                      | 130                                                      | 119                                                      | 128                                                     | 325                                                      | 255                                                      | 484                                                  |
| trict 23             | 172                                                      | 87                                                                             | 317                                                     | 10                                                       | 13                                                                                                             | 7                                                       | 100                                                      | 76                                                       | 93                                                      | 282                                                      | 176                                                      | 417                                                  |
| trict 30             | 84                                                       | 68                                                                             | 163                                                     | 8                                                        | 6                                                                                                              | 4                                                       | 100                                                      | 87                                                       | 100                                                     | 192                                                      | 161                                                      | 267                                                  |
| trict 31             | 88                                                       | 83                                                                             | 168                                                     | 2                                                        | 2                                                                                                              | 0                                                       | 91                                                       | 64                                                       | 102                                                     | 181                                                      | 149                                                      | 270                                                  |
| strict 38            | 115                                                      | 90                                                                             | 188                                                     | 10                                                       | 7                                                                                                              | 7                                                       | 61                                                       | 62                                                       | 51                                                      | 186                                                      | 159                                                      | 246                                                  |
| ministrative         |                                                          | • •                                                                            |                                                         |                                                          |                                                                                                                |                                                         |                                                          |                                                          |                                                         |                                                          |                                                          |                                                      |
| tions<br>and Total   | f                                                        | 14                                                                             |                                                         |                                                          |                                                                                                                |                                                         | L                                                        | L                                                        | I                                                       |                                                          | 14                                                       |                                                      |