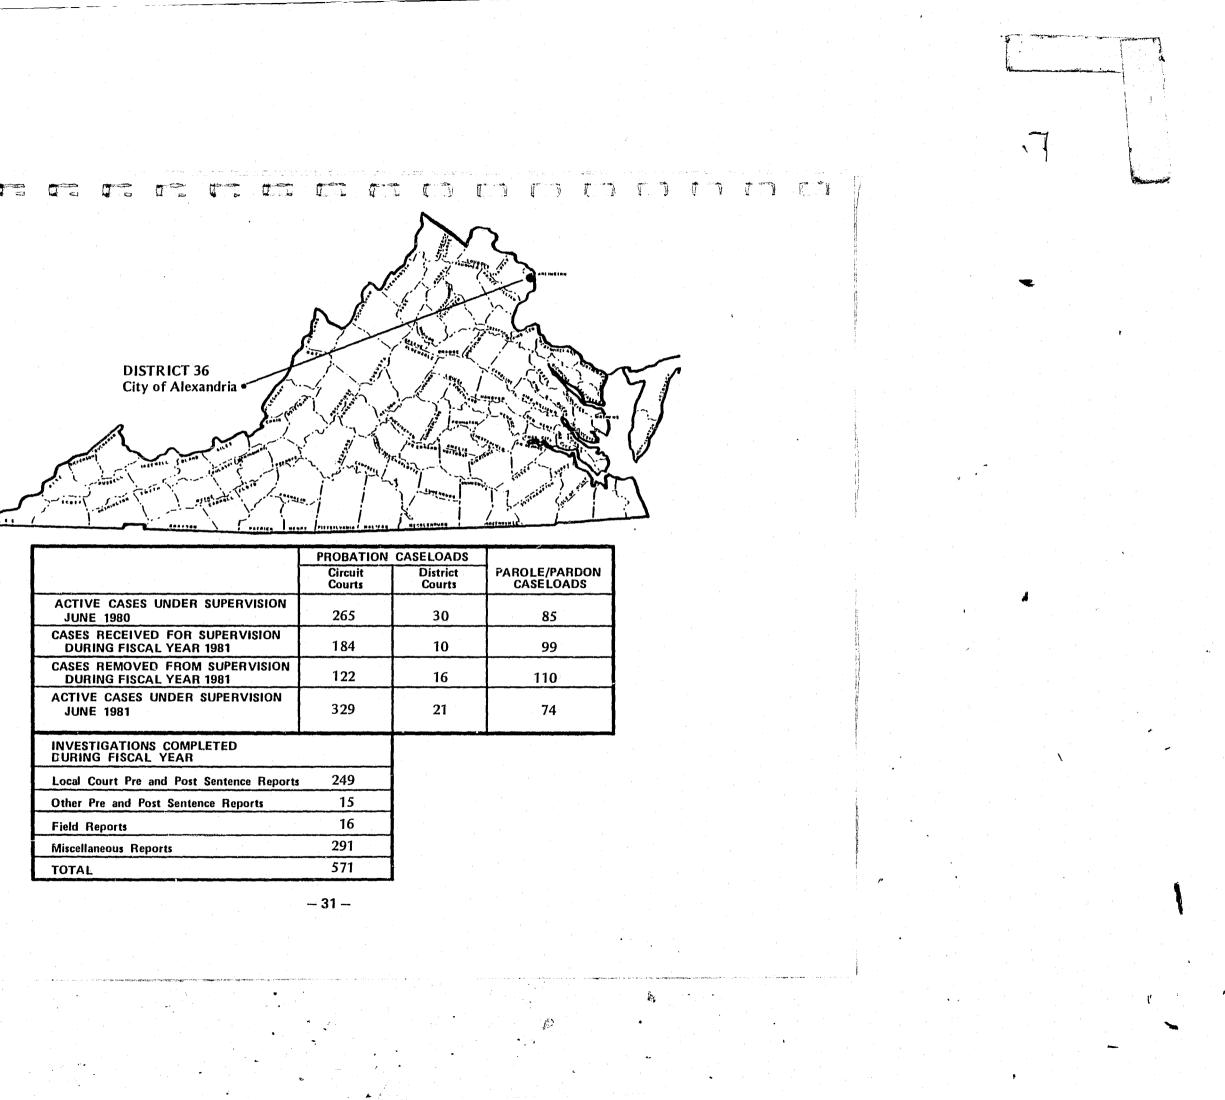

## INDEX OF LOCALITIES (Continued from previous page)

And Berne States and the second

| COUNTY          | Adult<br>Probation/Parole<br>Workload Data * |                                         |
|-----------------|----------------------------------------------|-----------------------------------------|
|                 | PAGE                                         | CITY                                    |
| PATRICK         | 20                                           | COLLINSVILLE                            |
| PITTSYLVANIA    | 18                                           | COLONIAL HEIGHTS.                       |
| POWHATAN        | 35                                           | COVINGTON                               |
| PRINCE EDWARD   | 21                                           | CULPEPER                                |
| PRINCE GEORGE   | 47                                           | DANVILLE                                |
| PRINCE WILLIAM. | • • • • • 30                                 | EMPORIA                                 |
| PULASKI         | • • • • • 11                                 | FAIRFAX                                 |
|                 | 27                                           | FALLS CHURCH.                           |
|                 | 29                                           | FRANKLIN                                |
| ROANOKE         | 10                                           | FREDERICKSBURG.                         |
| ROCKINGHAM.     | • • • • • • • 9                              | GALAX                                   |
| RUSSELL         | 32                                           | HAMPTON                                 |
| SCOTT.          |                                              | HARRISONBURG                            |
| SHENANDOAH.     | 13                                           | HOPEWELL                                |
| SMYTH           | • • • • • 25                                 | LEXINGTON                               |
| SOUTHAMPTON     |                                              | LYNCHBURG                               |
| SPOTSYLVANIA.   | ••••42                                       | MANASSAS                                |
| STAFFORD        |                                              | MANASSAS PARK.                          |
| SURRY           | 26                                           | MARTINSVILLE                            |
| SUSSEX          |                                              | NEWPORT NEWS                            |
| TAZEWELL        |                                              | NORFOLK                                 |
| WARREN          |                                              | NORTON                                  |
| WASHINGTON      |                                              | PETERSBURG                              |
| WESTMORELAND.   |                                              | POQUOSON                                |
| WISE            |                                              | PORTSMOUTH                              |
| WYTHE           | 4. · · · · · · · · · · · · · · · · · · ·     | RADFORD                                 |
| YORK            | · · · · · 11                                 | RICHMOND                                |
| CITY            |                                              | ROANOKE                                 |
| ALEXANDRIA      | 21                                           | SALEM                                   |
| BEDFORD.        | 10                                           | SOUTH BOSTON.                           |
| BRISTOL         | 10                                           | STAUNTON.                               |
| BUENA VISTA     | • • • • • • • • • • • • • • • • • • •        | SUFFOLK                                 |
| CHARLOTTESVILLE | 16                                           | VIRGINIA BEACH.                         |
| CHESAPEAKE      | 46                                           | WAYNESBORO                              |
| CLIFTON FORGE   | 9                                            | WILLIAMSBURG.                           |
|                 |                                              | WINCHESTER                              |
|                 |                                              | *Adult probation /parala washing to the |