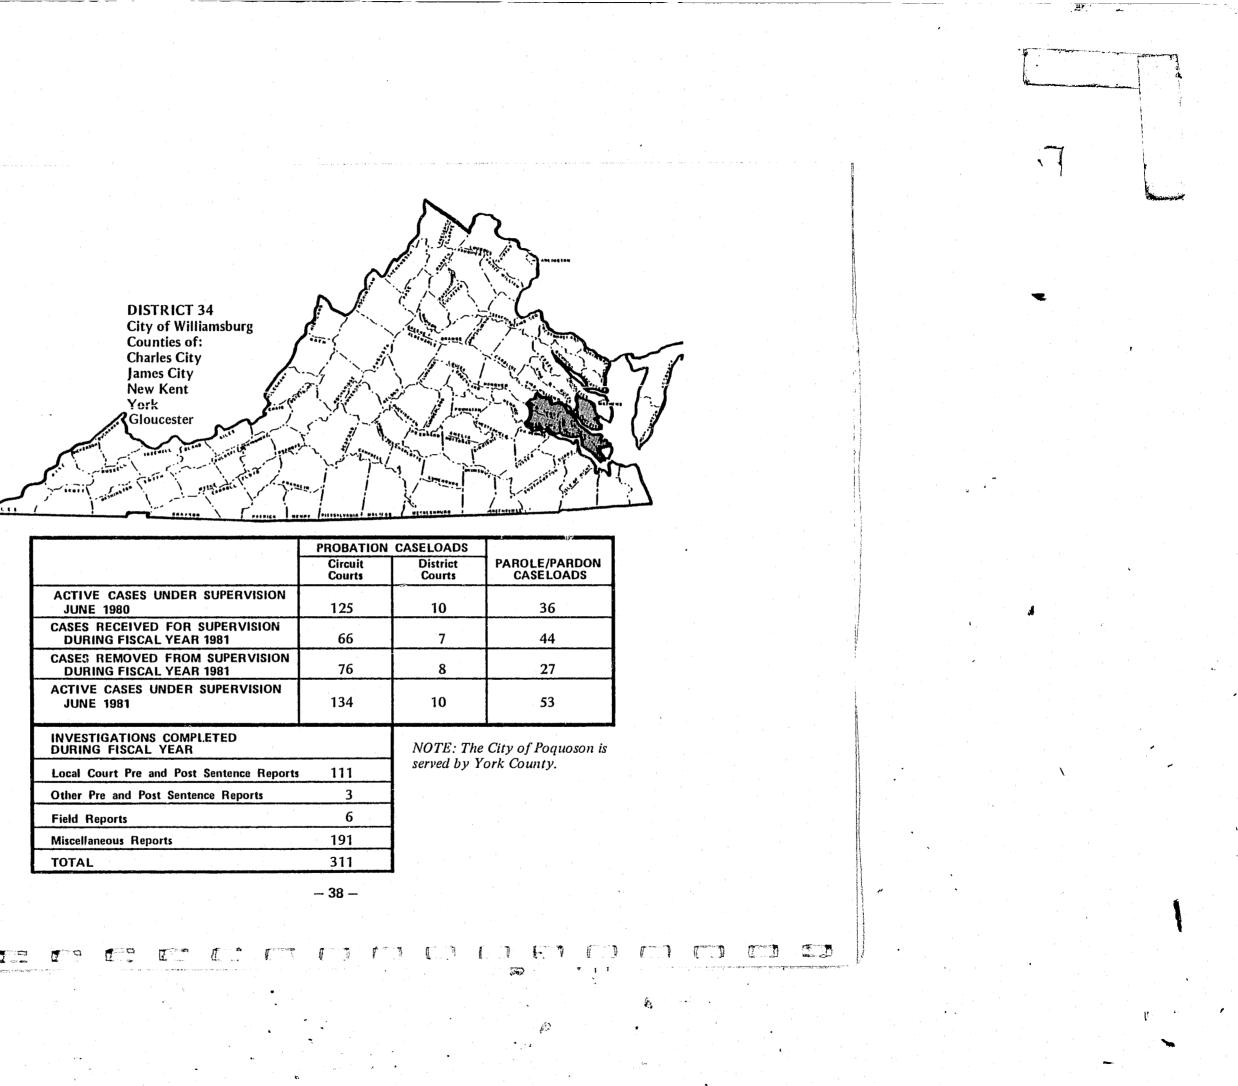

## Adults Under Supervision of the Division of Youth and Community Services Fiscal Year Ending June, 1981

- 2 --

The data in this report were submitted to the central office of the Division of Youth and Community Services by each district office in Virginia, The map on page 4 shows the 39 adult probation and parole districts and the administrative regions in which they are located.