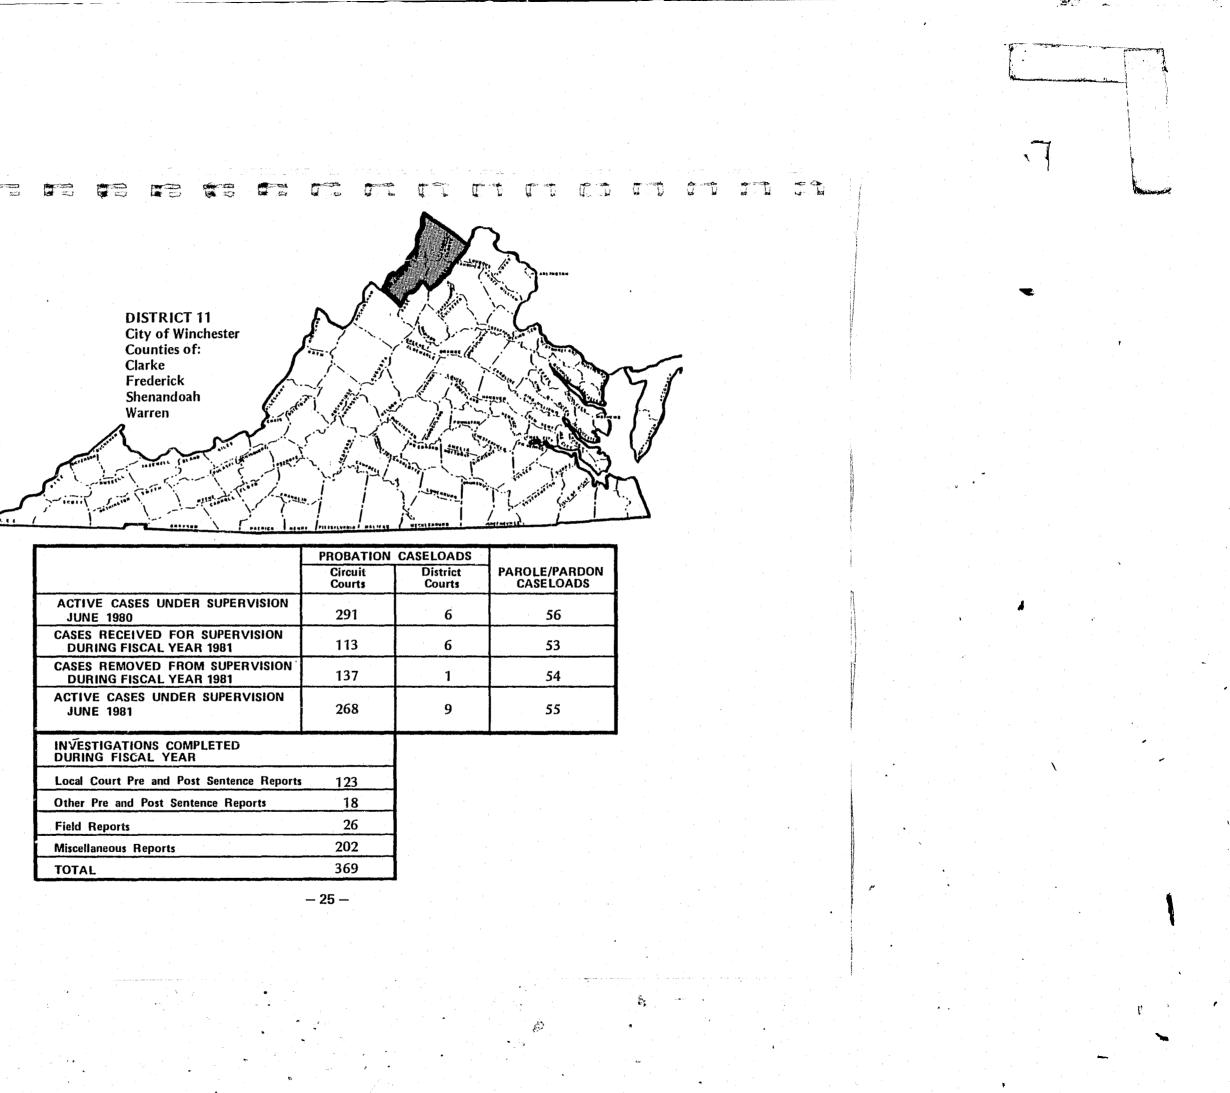

|                      | PROBATION                                                | ATIONERS FROM CIRCUL OURTS PROBATIONERS FROM DISTRICT COURTSPAROLEES/PARDONEES |                                                         | NEES                                                     | TOTAL                                                                                                          |                                                         |                                                          |                                                          |                                                         |                                                          |                                                          |                                                      |
|----------------------|----------------------------------------------------------|--------------------------------------------------------------------------------|---------------------------------------------------------|----------------------------------------------------------|----------------------------------------------------------------------------------------------------------------|---------------------------------------------------------|----------------------------------------------------------|----------------------------------------------------------|---------------------------------------------------------|----------------------------------------------------------|----------------------------------------------------------|------------------------------------------------------|
| EGION/               | Total<br>Received<br>For<br>Supervision<br>Fiscal Yr. 81 | Total<br>Removed<br>From<br>Supervision<br>Fiscal Yr. 81                       | Total<br>Remaining<br>Under<br>Supervision<br>June 1981 | Total<br>Received<br>For<br>Supervision<br>Fiscal Yr. 81 | Total<br>Removed<br>From<br>Supervision<br>Fiscal Yr. 81                                                       | Total<br>Remaining<br>Under<br>Supervision<br>June 1981 | Total<br>Received<br>For<br>Supervision<br>Fiscal Yr. 81 | Total<br>Removed<br>From<br>Supervision<br>Fiscal Yr. 81 | Total<br>Remaining<br>Under<br>Supervision<br>June 1981 | Total<br>Received<br>For<br>Supervision<br>Fiscal Yr. 81 | Totaj<br>Removed<br>From<br>Supervision<br>Fiscal Yr. 81 | Total<br>Remainin<br>Under<br>Supervisio<br>June 198 |
| EGION I<br>Western   | 1,232                                                    | 987                                                                            | 2,707                                                   | 348                                                      | 251                                                                                                            | 372                                                     | · 586                                                    | 496                                                      | 579                                                     | 2,166                                                    | 1,734                                                    | 3,658                                                |
| strict 12            | 188                                                      | 176                                                                            | 498                                                     | 21                                                       | 24                                                                                                             | 17                                                      | 75                                                       | 66                                                       | 74                                                      | 284                                                      | 266                                                      | 589                                                  |
| strict 15            | 380                                                      | 334                                                                            | 973                                                     | - 8                                                      | 8                                                                                                              | 9                                                       | 206                                                      | 160                                                      | 230                                                     | 594                                                      | 502                                                      | 1,212                                                |
| strict 16            | 298                                                      | 216                                                                            | 571                                                     | 139                                                      | 96                                                                                                             | 171                                                     | 109                                                      | 105                                                      | 95                                                      | 546                                                      | 417                                                      | 831                                                  |
| strict 17            | 161                                                      | 106                                                                            | 264                                                     | 94                                                       | 44                                                                                                             | 91                                                      | 73                                                       | 68                                                       | 66                                                      | 328                                                      | 218                                                      | 42                                                   |
| strict 18            | 103                                                      | 86                                                                             | 194                                                     | 67                                                       | 46<br>33                                                                                                       | 68                                                      | 81                                                       | 59                                                       | 77<br>37                                                | 251                                                      | 191                                                      | 339                                                  |
| trict 28             | 102                                                      | 69                                                                             | 207                                                     | 19                                                       | 33                                                                                                             | 16                                                      | 42                                                       | 38                                                       | 37                                                      | 163                                                      | 140                                                      | 200                                                  |
| GION II              | 900                                                      | 841                                                                            | 1,715                                                   | 146                                                      | 120                                                                                                            | 159                                                     | 645                                                      | 580                                                      | 701                                                     | 1,691                                                    | 1,541                                                    | 2,57                                                 |
| trict 8              | 39                                                       | 49                                                                             | 50                                                      | 8                                                        | 5                                                                                                              | 6                                                       | 41                                                       | 29                                                       | 54                                                      | 88                                                       | 83                                                       | 110                                                  |
| trict 9              | 115                                                      | 100                                                                            | 267                                                     | 8                                                        | . 8                                                                                                            | 10                                                      | 91                                                       | 95                                                       | 94                                                      | 214                                                      | 203                                                      | 371                                                  |
| trict 13             | 193                                                      | 212                                                                            | 336                                                     | 22                                                       | 20                                                                                                             | 22                                                      | 169                                                      | 145                                                      | 153                                                     | 384                                                      | 377                                                      | 51                                                   |
| trict 14             | 163                                                      | 201                                                                            | 278                                                     | 44                                                       | 37                                                                                                             | 50                                                      | 103                                                      | 90                                                       | 134                                                     | 310                                                      | 328                                                      | 46:                                                  |
| trict 20             | 42                                                       | 25                                                                             | 95                                                      | 9                                                        | 2                                                                                                              | 10                                                      | 23                                                       | 20                                                       | 22                                                      | 74                                                       | 47                                                       | 12                                                   |
| trict 22             | 156                                                      | 132                                                                            | 305                                                     | 28                                                       | 28                                                                                                             | 31                                                      | 95                                                       | 88                                                       | 138                                                     | 279                                                      | 248                                                      | . 474                                                |
| trict 24             | 63                                                       | 31                                                                             | 127                                                     | 24                                                       | 15                                                                                                             | 26                                                      | 34                                                       | 36                                                       | 27                                                      | 121                                                      | 82                                                       | 180                                                  |
| trict 26<br>trict 37 | 85<br>44                                                 | 67<br>24                                                                       | 145<br>112                                              | 1<br>2                                                   | 3                                                                                                              | 1<br>3                                                  | 59<br>30                                                 | 51<br>26                                                 | 46<br>33                                                | 145<br>76                                                | 121<br>52                                                | 19:                                                  |
| GION III             |                                                          | 24                                                                             | 114                                                     |                                                          | ~~~~~~~~~~~~~~~~~~~~~~~~~~~~~~~~~~~~~~~                                                                        |                                                         | 30                                                       |                                                          |                                                         |                                                          | 52                                                       | 140                                                  |
| orthern              | 1,381                                                    | 1,047                                                                          | 2,567                                                   | 380                                                      | 275                                                                                                            | 422                                                     | 751                                                      | 720                                                      | 664                                                     | 2,512                                                    | 2,042                                                    | 3,653                                                |
| trict 10             | 194                                                      | 162                                                                            | 341                                                     | 61 ·                                                     | 64                                                                                                             | 70                                                      | 87                                                       | 75                                                       | 88                                                      | 342                                                      | 301                                                      | 499                                                  |
| trict 11             | 113                                                      | 137                                                                            | 268                                                     | 6                                                        | 1                                                                                                              | 9                                                       | 53                                                       | 54                                                       | 55                                                      | 172                                                      | 192                                                      | 332                                                  |
| trict 21             | 117                                                      | 92                                                                             | 177                                                     | 7                                                        | 19                                                                                                             | - 8                                                     | 101                                                      | 100                                                      | 86                                                      | 225                                                      | 211                                                      | 271                                                  |
| trict 25             | 87                                                       | 61                                                                             | 166                                                     | 33                                                       | 17                                                                                                             | 39                                                      | 37                                                       | 34                                                       | 34                                                      | 157                                                      | 112                                                      | 239                                                  |
| trict 29             | 411                                                      | 293                                                                            | 727                                                     | 160                                                      | 131                                                                                                            | 178                                                     | 229                                                      | 196                                                      | 180                                                     | 800                                                      | 620                                                      | 1,085                                                |
| trict 33             | 24<br>181                                                | 15<br>111                                                                      | 48<br>356                                               | 0<br>27                                                  | 3<br>12                                                                                                        | 1<br>26                                                 | 28<br>77                                                 | 28<br>73                                                 | 29<br>76                                                | 52<br>285                                                | 46<br>196                                                | 78<br>458                                            |
| trict 35<br>trict 36 | 184                                                      | 122                                                                            | 329                                                     | 10                                                       | 12                                                                                                             | 20                                                      | 99                                                       | 110                                                      | 78                                                      | 285                                                      | 248                                                      | 430                                                  |
| trict 39             | 70                                                       | 54                                                                             | 165                                                     | 76                                                       | 12                                                                                                             | 70                                                      | 40                                                       | 50                                                       | 42                                                      | 186                                                      | 116                                                      | 267                                                  |
| GIONIV               |                                                          |                                                                                |                                                         |                                                          |                                                                                                                |                                                         |                                                          |                                                          |                                                         |                                                          | 1                                                        |                                                      |
| t Central            | 886                                                      | 776                                                                            | 1,612                                                   | 55                                                       | 62                                                                                                             | 61 .                                                    | 848                                                      | 715                                                      | 1,006                                                   | 1,789                                                    | 1,553                                                    | 2,679                                                |
| trict 1              | 461                                                      | 357                                                                            | 744                                                     | 5                                                        | 9                                                                                                              | 5                                                       | 541                                                      | 434                                                      | 666                                                     | 1,007                                                    | 800                                                      | 1,41                                                 |
| trict 5              | 19                                                       | 16                                                                             | 29                                                      | 1                                                        | 0                                                                                                              | 1                                                       | 11                                                       | 18                                                       | 7                                                       | 31                                                       | 34                                                       | 31                                                   |
| trict 7              | 103                                                      | 95<br>71                                                                       | 173<br>183                                              | 3                                                        | 3                                                                                                              | 4                                                       | 105                                                      | 85                                                       | 107                                                     | 211                                                      | 183                                                      | 284                                                  |
| trict 27<br>trict 32 | 96<br>141                                                | 161                                                                            | 349                                                     | 32<br>7                                                  | 36<br>6                                                                                                        | 31<br>10                                                | 67<br>80                                                 | 64<br>87                                                 | 67<br>106                                               | 195<br>228                                               | 171<br>254                                               | 281                                                  |
| trict 34             | 66                                                       | 76                                                                             | 134                                                     | 7                                                        | 8                                                                                                              | 10                                                      | 44                                                       | 27                                                       | 53                                                      | 117                                                      | 111                                                      | 197                                                  |
| GION V               | 1                                                        | · · · · · · · · · · · · · · · · · · ·                                          |                                                         |                                                          | and a second |                                                         |                                                          |                                                          |                                                         | ·                                                        |                                                          |                                                      |
| utheast              | 1,496                                                    | 1,193                                                                          | 2,744                                                   | 371                                                      | 217                                                                                                            | 320                                                     | 1,085                                                    | 895                                                      | 1,128                                                   | 2,952                                                    | 2,305                                                    | 4,192                                                |
| trict 2              | 470                                                      | 419                                                                            | 825                                                     | 3                                                        | 8                                                                                                              | 0                                                       | 306                                                      | 264                                                      | 320                                                     | 779                                                      | 691                                                      | 1,148                                                |
| trict 3<br>trict 4   | 203<br>48                                                | 171<br>33                                                                      | 349<br>95                                               | 258                                                      | 125                                                                                                            | 220                                                     | 180<br>36                                                | 128                                                      | 185<br>48                                               | 641<br>103                                               | 424<br>62                                                | 754<br>163                                           |
| trict 6              | 131                                                      | 33<br>121                                                                      | 332                                                     | 19<br>51                                                 | 6<br>35                                                                                                        | 20<br>51                                                | 81                                                       | 23<br>72                                                 | 101                                                     | 263                                                      | 228                                                      | 484                                                  |
| trict 19             | 185                                                      | 121                                                                            | 307                                                     | 10                                                       | 15                                                                                                             | 11                                                      | 130                                                      | 119                                                      | 128                                                     | 325                                                      | 255                                                      | 484                                                  |
| trict 23             | 172                                                      | 87                                                                             | 317                                                     | 10                                                       | 13                                                                                                             | 7                                                       | 100                                                      | 76                                                       | 93                                                      | 282                                                      | 176                                                      | 417                                                  |
| trict 30             | 84                                                       | 68                                                                             | 163                                                     | 8                                                        | 6                                                                                                              | 4                                                       | 100                                                      | 87                                                       | 100                                                     | 192                                                      | 161                                                      | 267                                                  |
| trict 31             | 88                                                       | 83                                                                             | 168                                                     | 2                                                        | 2                                                                                                              | 0                                                       | 91                                                       | 64                                                       | 102                                                     | 181                                                      | 149                                                      | 270                                                  |
| strict 38            | 115                                                      | 90                                                                             | 188                                                     | 10                                                       | 7                                                                                                              | 7                                                       | 61                                                       | 62                                                       | 51                                                      | 186                                                      | 159                                                      | 246                                                  |
| ministrative         |                                                          | • •                                                                            |                                                         |                                                          |                                                                                                                |                                                         |                                                          |                                                          |                                                         |                                                          |                                                          |                                                      |
| tions<br>and Total   | f                                                        | 14                                                                             |                                                         |                                                          |                                                                                                                |                                                         | L                                                        | L                                                        | I                                                       |                                                          | 14                                                       |                                                      |