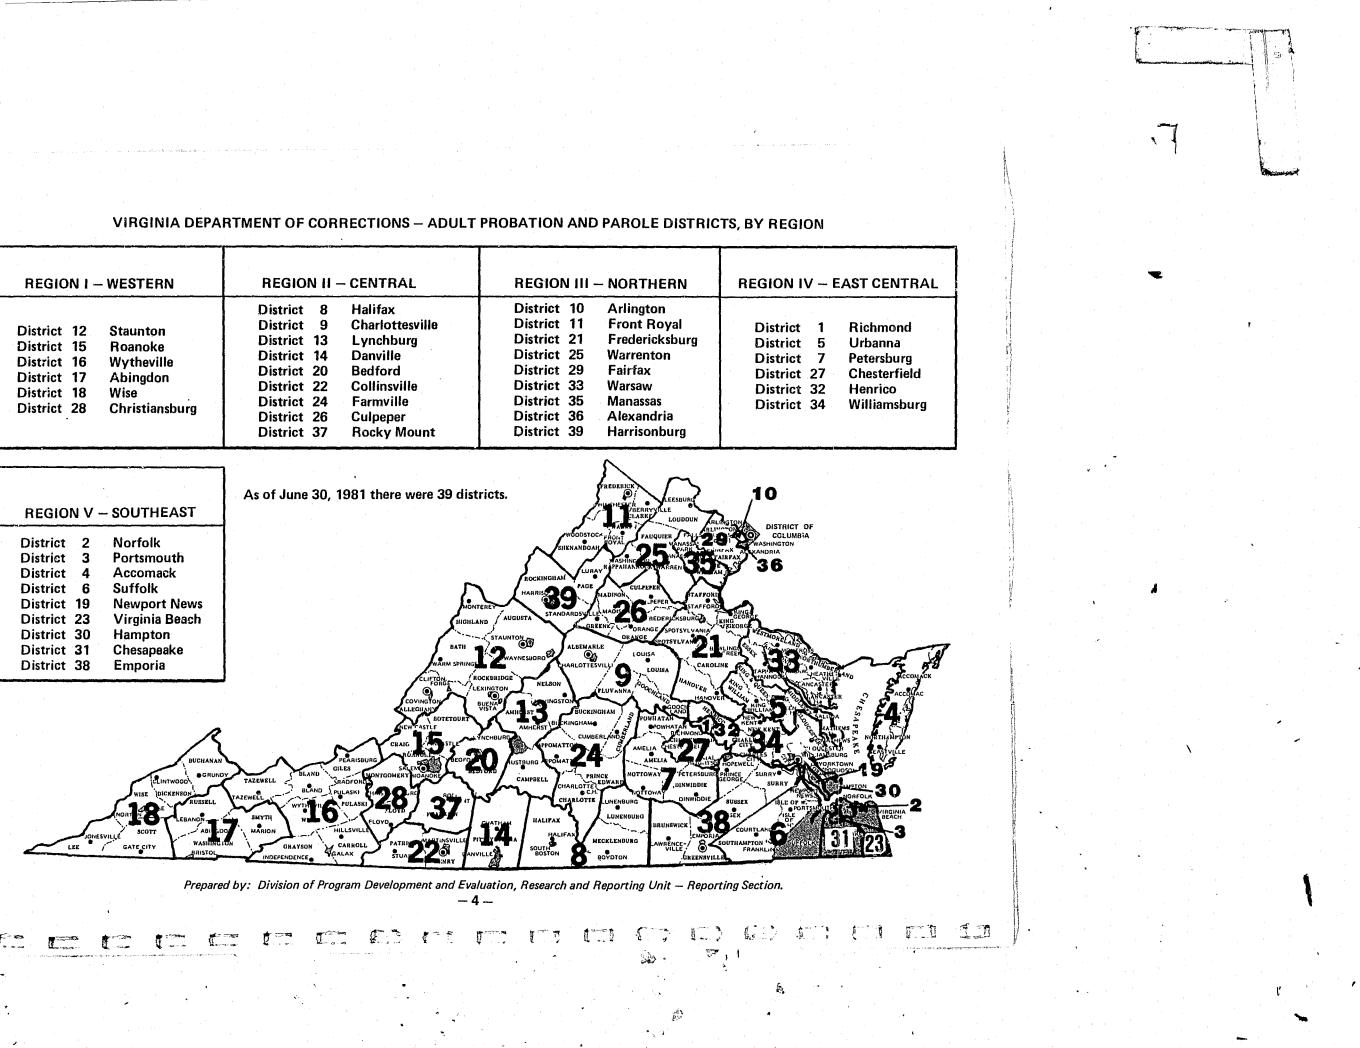

## Adults Under Supervision of the Division of Youth and Community Services Fiscal Year Ending June, 1981

- 2 --

The data in this report were submitted to the central office of the Division of Youth and Community Services by each district office in Virginia, The map on page 4 shows the 39 adult probation and parole districts and the administrative regions in which they are located.

- 3 --

|                                      |                                                                                                             |                                                                                                                                                                                                                                  |                                                                                                                                                                                                                                    | 1                                                        |
|--------------------------------------|-------------------------------------------------------------------------------------------------------------|----------------------------------------------------------------------------------------------------------------------------------------------------------------------------------------------------------------------------------|------------------------------------------------------------------------------------------------------------------------------------------------------------------------------------------------------------------------------------|----------------------------------------------------------|
| REG                                  | ION I – WESTERN                                                                                             | <b>REGION II – CENTRAL</b>                                                                                                                                                                                                       | REGION III - NORTHERN                                                                                                                                                                                                              | REGIO                                                    |
| Distri<br>Distri<br>Distri<br>Distri | ct 12 Staunton<br>ct 15 Roanoke<br>ct 16 Wytheville<br>ct 17 Abingdon<br>ct 18 Wise<br>ct 28 Christiansburg | District 8 Halifax<br>District 9 Charlottesville<br>District 13 Lynchburg<br>District 14 Danville<br>District 20 Bedford<br>District 22 Collinsville<br>District 24 Farmville<br>District 26 Culpeper<br>District 37 Rocky Mount | District 10 Arlington<br>District 11 Front Royal<br>District 21 Fredericksburg<br>District 25 Warrenton<br>District 29 Fairfax<br>District 33 Warsaw<br>District 35 Manassas<br>District 36 Alexandria<br>District 39 Harrisonburg | Distri<br>Distri<br>Distri<br>Distri<br>Distri<br>Distri |