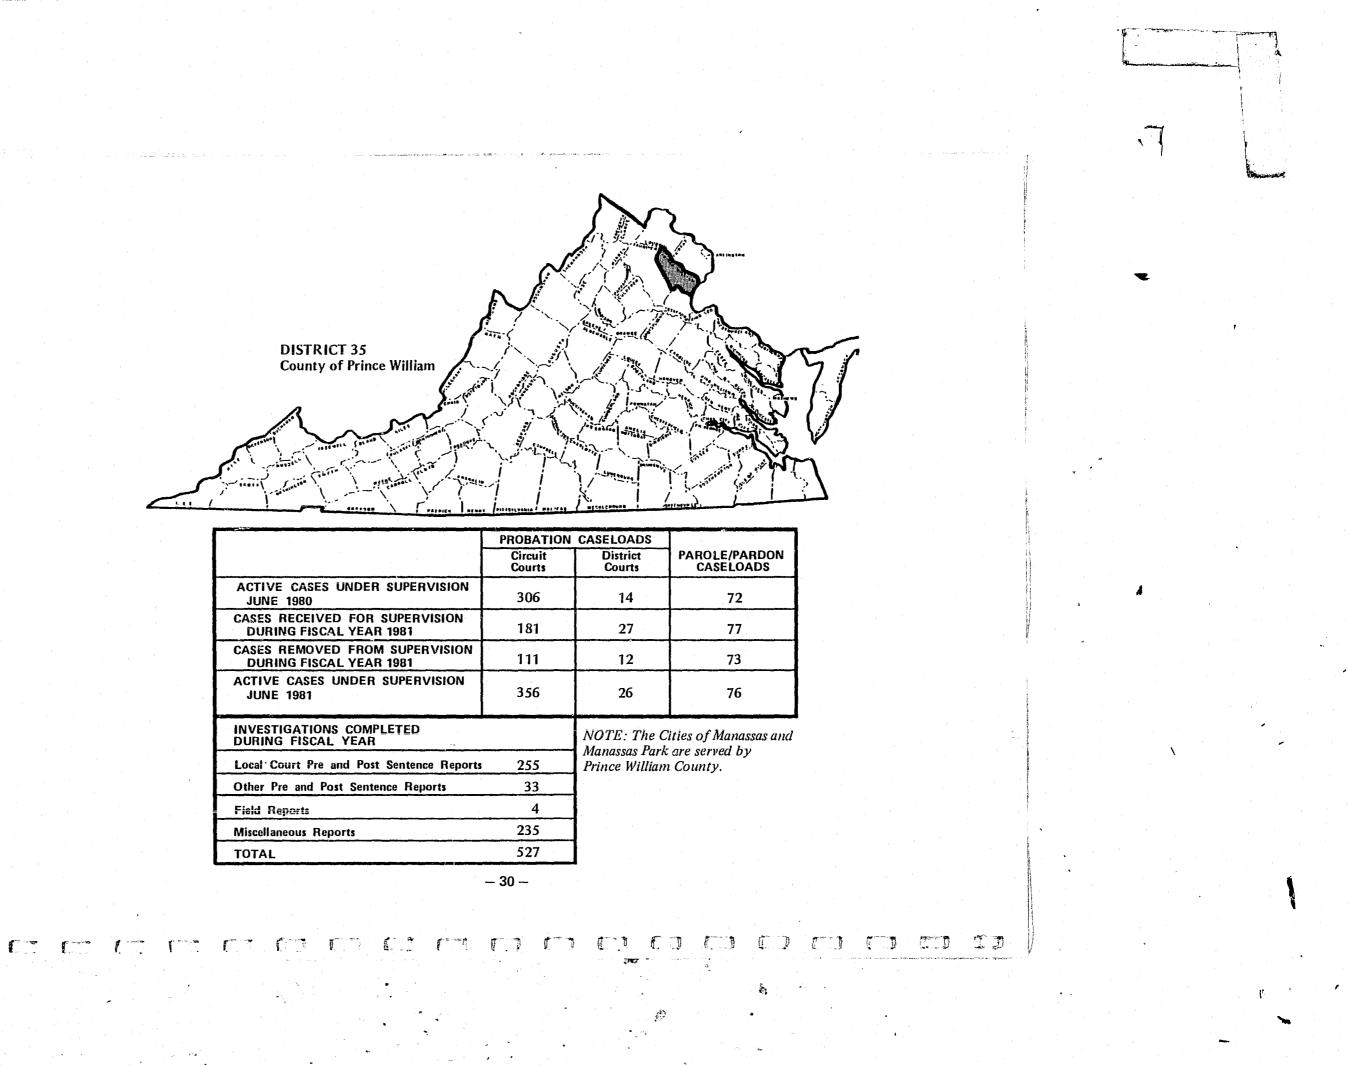

## INDEX OF LOCALITIES (Continued from previous page)

And Berne States and the second

| COUNTY          | Adult<br>Probation/Parole<br>Workload Data * |                                         |
|-----------------|----------------------------------------------|-----------------------------------------|
|                 | PAGE                                         | CITY                                    |
| PATRICK         | 20                                           | COLLINSVILLE                            |
| PITTSYLVANIA    | 18                                           | COLONIAL HEIGHTS.                       |
| POWHATAN        | 35                                           | COVINGTON                               |
| PRINCE EDWARD   | 21                                           | CULPEPER                                |
| PRINCE GEORGE   | 47                                           | DANVILLE                                |
| PRINCE WILLIAM. | • • • • • 30                                 | EMPORIA                                 |
| PULASKI         | • • • • • 11                                 | FAIRFAX                                 |
|                 | 27                                           | FALLS CHURCH.                           |
|                 | 29                                           | FRANKLIN                                |
| ROANOKE         | 10                                           | FREDERICKSBURG.                         |
| ROCKINGHAM.     | • • • • • • • 9                              | GALAX                                   |
| RUSSELL         | 32                                           | HAMPTON                                 |
| SCOTT.          |                                              | HARRISONBURG                            |
| SHENANDOAH.     | 13                                           | HOPEWELL                                |
| SMYTH           | • • • • • 25                                 | LEXINGTON                               |
| SOUTHAMPTON     |                                              | LYNCHBURG                               |
| SPOTSYLVANIA.   | ••••42                                       | MANASSAS                                |
| STAFFORD        |                                              | MANASSAS PARK.                          |
| SURRY           | 26                                           | MARTINSVILLE                            |
| SUSSEX          |                                              | NEWPORT NEWS                            |
| TAZEWELL        |                                              | NORFOLK                                 |
| WARREN          |                                              | NORTON                                  |
| WASHINGTON      |                                              | PETERSBURG                              |
| WESTMORELAND.   |                                              | POQUOSON                                |
| WISE            |                                              | PORTSMOUTH                              |
| WYTHE           | 4. · · · · · · · · · · · · · · · · · · ·     | RADFORD                                 |
| YORK            | · · · · · 11                                 | RICHMOND                                |
| CITY            |                                              | ROANOKE                                 |
| ALEXANDRIA      | 21                                           | SALEM                                   |
| BEDFORD.        | 10                                           | SOUTH BOSTON.                           |
| BRISTOL         | 10                                           | STAUNTON.                               |
| BUENA VISTA     | • • • • • • • • • • • • • • • • • • •        | SUFFOLK                                 |
| CHARLOTTESVILLE | 16                                           | VIRGINIA BEACH.                         |
| CHESAPEAKE      | 46                                           | WAYNESBORO                              |
| CLIFTON FORGE   | 9                                            | WILLIAMSBURG.                           |
|                 |                                              | WINCHESTER                              |
|                 |                                              | *Adult probation /parala washing to the |