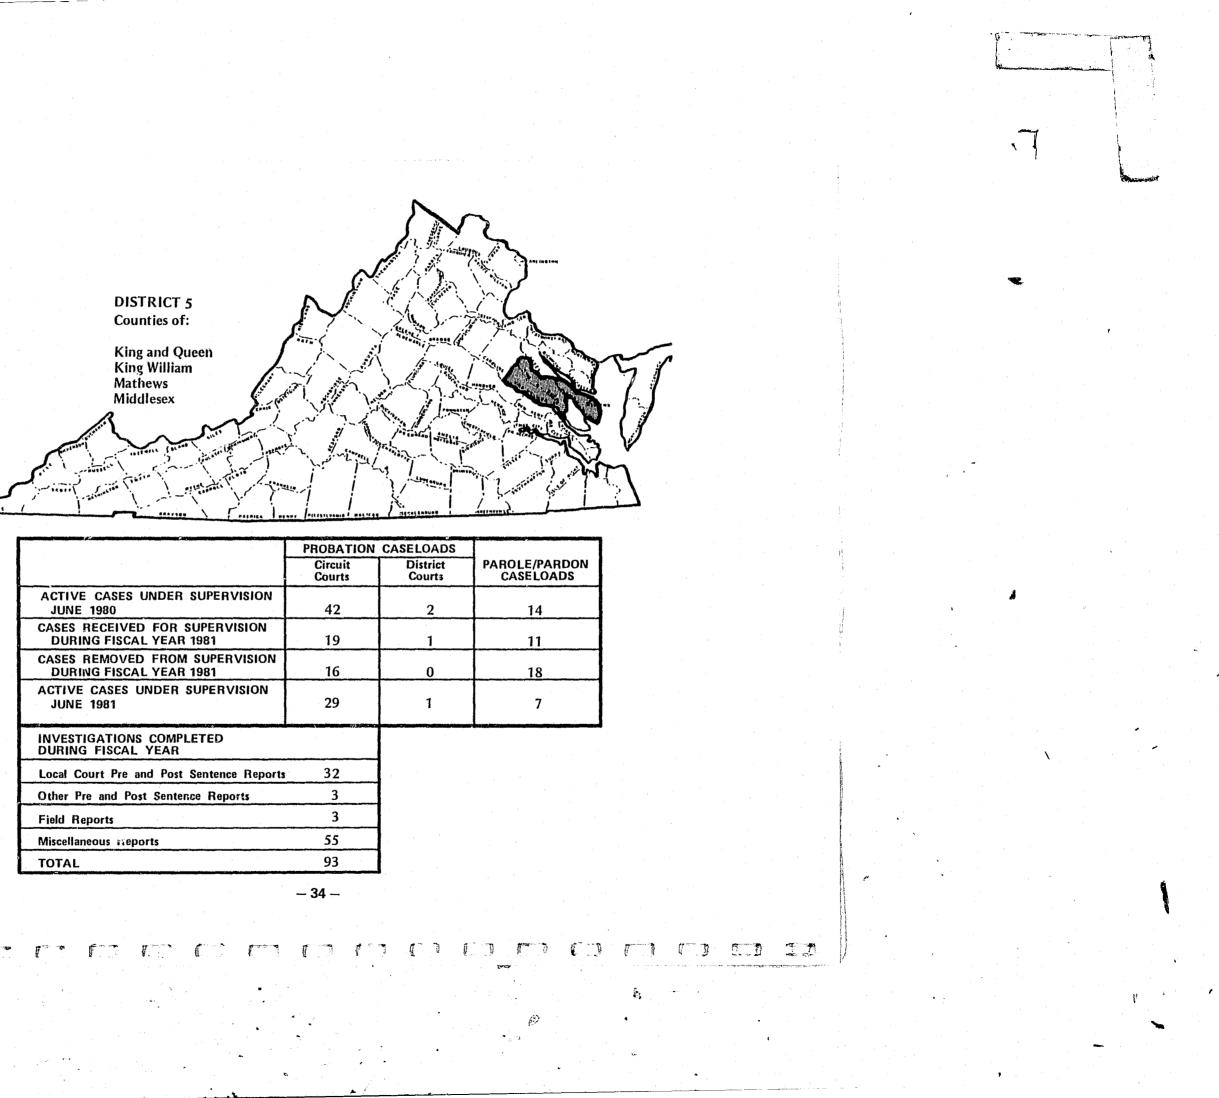

|                      | PROBATION                                                | ATIONERS FROM CIRCUL OURTS PROBATIONERS FROM DISTRICT COURTSPAROLEES/PARDONEES |                                                         | NEES                                                     | TOTAL                                                                                                          |                                                         |                                                          |                                                          |                                                         |                                                          |                                                          |                                                      |
|----------------------|----------------------------------------------------------|--------------------------------------------------------------------------------|---------------------------------------------------------|----------------------------------------------------------|----------------------------------------------------------------------------------------------------------------|---------------------------------------------------------|----------------------------------------------------------|----------------------------------------------------------|---------------------------------------------------------|----------------------------------------------------------|----------------------------------------------------------|------------------------------------------------------|
| EGION/               | Total<br>Received<br>For<br>Supervision<br>Fiscal Yr. 81 | Total<br>Removed<br>From<br>Supervision<br>Fiscal Yr. 81                       | Total<br>Remaining<br>Under<br>Supervision<br>June 1981 | Total<br>Received<br>For<br>Supervision<br>Fiscal Yr. 81 | Total<br>Removed<br>From<br>Supervision<br>Fiscal Yr. 81                                                       | Total<br>Remaining<br>Under<br>Supervision<br>June 1981 | Total<br>Received<br>For<br>Supervision<br>Fiscal Yr. 81 | Total<br>Removed<br>From<br>Supervision<br>Fiscal Yr. 81 | Total<br>Remaining<br>Under<br>Supervision<br>June 1981 | Total<br>Received<br>For<br>Supervision<br>Fiscal Yr. 81 | Totaj<br>Removed<br>From<br>Supervision<br>Fiscal Yr. 81 | Total<br>Remainin<br>Under<br>Supervisio<br>June 198 |
| EGION I<br>Western   | 1,232                                                    | 987                                                                            | 2,707                                                   | 348                                                      | 251                                                                                                            | 372                                                     | · 586                                                    | 496                                                      | 579                                                     | 2,166                                                    | 1,734                                                    | 3,658                                                |
| strict 12            | 188                                                      | 176                                                                            | 498                                                     | 21                                                       | 24                                                                                                             | 17                                                      | 75                                                       | 66                                                       | 74                                                      | 284                                                      | 266                                                      | 589                                                  |
| strict 15            | 380                                                      | 334                                                                            | 973                                                     | - 8                                                      | 8                                                                                                              | 9                                                       | 206                                                      | 160                                                      | 230                                                     | 594                                                      | 502                                                      | 1,212                                                |
| strict 16            | 298                                                      | 216                                                                            | 571                                                     | 139                                                      | 96                                                                                                             | 171                                                     | 109                                                      | 105                                                      | 95                                                      | 546                                                      | 417                                                      | 831                                                  |
| strict 17            | 161                                                      | 106                                                                            | 264                                                     | 94                                                       | 44                                                                                                             | 91                                                      | 73                                                       | 68                                                       | 66                                                      | 328                                                      | 218                                                      | 42                                                   |
| strict 18            | 103                                                      | 86                                                                             | 194                                                     | 67                                                       | 46<br>33                                                                                                       | 68                                                      | 81                                                       | 59                                                       | 77<br>37                                                | 251                                                      | 191                                                      | 339                                                  |
| trict 28             | 102                                                      | 69                                                                             | 207                                                     | 19                                                       | 33                                                                                                             | 16                                                      | 42                                                       | 38                                                       | 37                                                      | 163                                                      | 140                                                      | 200                                                  |
| GION II              | 900                                                      | 841                                                                            | 1,715                                                   | 146                                                      | 120                                                                                                            | 159                                                     | 645                                                      | 580                                                      | 701                                                     | 1,691                                                    | 1,541                                                    | 2,57                                                 |
| trict 8              | 39                                                       | 49                                                                             | 50                                                      | 8                                                        | 5                                                                                                              | 6                                                       | 41                                                       | 29                                                       | 54                                                      | 88                                                       | 83                                                       | 110                                                  |
| trict 9              | 115                                                      | 100                                                                            | 267                                                     | 8                                                        | . 8                                                                                                            | 10                                                      | 91                                                       | 95                                                       | 94                                                      | 214                                                      | 203                                                      | 371                                                  |
| trict 13             | 193                                                      | 212                                                                            | 336                                                     | 22                                                       | 20                                                                                                             | 22                                                      | 169                                                      | 145                                                      | 153                                                     | 384                                                      | 377                                                      | 51                                                   |
| trict 14             | 163                                                      | 201                                                                            | 278                                                     | 44                                                       | 37                                                                                                             | 50                                                      | 103                                                      | 90                                                       | 134                                                     | 310                                                      | 328                                                      | 46:                                                  |
| trict 20             | 42                                                       | 25                                                                             | 95                                                      | 9                                                        | 2                                                                                                              | 10                                                      | 23                                                       | 20                                                       | 22                                                      | 74                                                       | 47                                                       | 12                                                   |
| trict 22             | 156                                                      | 132                                                                            | 305                                                     | 28                                                       | 28                                                                                                             | 31                                                      | 95                                                       | 88                                                       | 138                                                     | 279                                                      | 248                                                      | . 474                                                |
| trict 24             | 63                                                       | 31                                                                             | 127                                                     | 24                                                       | 15                                                                                                             | 26                                                      | 34                                                       | 36                                                       | 27                                                      | 121                                                      | 82                                                       | 180                                                  |
| trict 26<br>trict 37 | 85<br>44                                                 | 67<br>24                                                                       | 145<br>112                                              | 1<br>2                                                   | 3                                                                                                              | 1<br>3                                                  | 59<br>30                                                 | 51<br>26                                                 | 46<br>33                                                | 145<br>76                                                | 121<br>52                                                | 19:                                                  |
| GION III             |                                                          | 24                                                                             | 114                                                     |                                                          | ~~~~~~~~~~~~~~~~~~~~~~~~~~~~~~~~~~~~~~~                                                                        |                                                         | 30                                                       |                                                          |                                                         |                                                          | 52                                                       | 140                                                  |
| orthern              | 1,381                                                    | 1,047                                                                          | 2,567                                                   | 380                                                      | 275                                                                                                            | 422                                                     | 751                                                      | 720                                                      | 664                                                     | 2,512                                                    | 2,042                                                    | 3,653                                                |
| trict 10             | 194                                                      | 162                                                                            | 341                                                     | 61 ·                                                     | 64                                                                                                             | 70                                                      | 87                                                       | 75                                                       | 88                                                      | 342                                                      | 301                                                      | 499                                                  |
| trict 11             | 113                                                      | 137                                                                            | 268                                                     | 6                                                        | 1                                                                                                              | 9                                                       | 53                                                       | 54                                                       | 55                                                      | 172                                                      | 192                                                      | 332                                                  |
| trict 21             | 117                                                      | 92                                                                             | 177                                                     | 7                                                        | 19                                                                                                             | - 8                                                     | 101                                                      | 100                                                      | 86                                                      | 225                                                      | 211                                                      | 271                                                  |
| trict 25             | 87                                                       | 61                                                                             | 166                                                     | 33                                                       | 17                                                                                                             | 39                                                      | 37                                                       | 34                                                       | 34                                                      | 157                                                      | 112                                                      | 239                                                  |
| trict 29             | 411                                                      | 293                                                                            | 727                                                     | 160                                                      | 131                                                                                                            | 178                                                     | 229                                                      | 196                                                      | 180                                                     | 800                                                      | 620                                                      | 1,085                                                |
| trict 33             | 24<br>181                                                | 15<br>111                                                                      | 48<br>356                                               | 0<br>27                                                  | 3<br>12                                                                                                        | 1<br>26                                                 | 28<br>77                                                 | 28<br>73                                                 | 29<br>76                                                | 52<br>285                                                | 46<br>196                                                | 78<br>458                                            |
| trict 35<br>trict 36 | 184                                                      | 122                                                                            | 329                                                     | 10                                                       | 12                                                                                                             | 20                                                      | 99                                                       | 110                                                      | 78                                                      | 285                                                      | 248                                                      | 430                                                  |
| trict 39             | 70                                                       | 54                                                                             | 165                                                     | 76                                                       | 12                                                                                                             | 70                                                      | 40                                                       | 50                                                       | 42                                                      | 186                                                      | 116                                                      | 267                                                  |
| GIONIV               |                                                          |                                                                                |                                                         |                                                          |                                                                                                                |                                                         |                                                          |                                                          |                                                         |                                                          | 1                                                        |                                                      |
| t Central            | 886                                                      | 776                                                                            | 1,612                                                   | 55                                                       | 62                                                                                                             | 61 .                                                    | 848                                                      | 715                                                      | 1,006                                                   | 1,789                                                    | 1,553                                                    | 2,679                                                |
| trict 1              | 461                                                      | 357                                                                            | 744                                                     | 5                                                        | 9                                                                                                              | 5                                                       | 541                                                      | 434                                                      | 666                                                     | 1,007                                                    | 800                                                      | 1,41                                                 |
| trict 5              | 19                                                       | 16                                                                             | 29                                                      | 1                                                        | 0                                                                                                              | 1                                                       | 11                                                       | 18                                                       | 7                                                       | 31                                                       | 34                                                       | 31                                                   |
| trict 7              | 103                                                      | 95<br>71                                                                       | 173<br>183                                              | 3                                                        | 3                                                                                                              | 4                                                       | 105                                                      | 85                                                       | 107                                                     | 211                                                      | 183                                                      | 284                                                  |
| trict 27<br>trict 32 | 96<br>141                                                | 161                                                                            | 349                                                     | 32<br>7                                                  | 36<br>6                                                                                                        | 31<br>10                                                | 67<br>80                                                 | 64<br>87                                                 | 67<br>106                                               | 195<br>228                                               | 171<br>254                                               | 281                                                  |
| trict 34             | 66                                                       | 76                                                                             | 134                                                     | 7                                                        | 8                                                                                                              | 10                                                      | 44                                                       | 27                                                       | 53                                                      | 117                                                      | 111                                                      | 197                                                  |
| GION V               | 1                                                        | · · · · · · · · · · · · · · · · · · ·                                          |                                                         |                                                          | and a second |                                                         |                                                          |                                                          |                                                         | ·                                                        |                                                          |                                                      |
| utheast              | 1,496                                                    | 1,193                                                                          | 2,744                                                   | 371                                                      | 217                                                                                                            | 320                                                     | 1,085                                                    | 895                                                      | 1,128                                                   | 2,952                                                    | 2,305                                                    | 4,192                                                |
| trict 2              | 470                                                      | 419                                                                            | 825                                                     | 3                                                        | 8                                                                                                              | 0                                                       | 306                                                      | 264                                                      | 320                                                     | 779                                                      | 691                                                      | 1,148                                                |
| trict 3<br>trict 4   | 203<br>48                                                | 171<br>33                                                                      | 349<br>95                                               | 258                                                      | 125                                                                                                            | 220                                                     | 180<br>36                                                | 128                                                      | 185<br>48                                               | 641<br>103                                               | 424<br>62                                                | 754<br>163                                           |
| trict 6              | 131                                                      | 33<br>121                                                                      | 332                                                     | 19<br>51                                                 | 6<br>35                                                                                                        | 20<br>51                                                | 81                                                       | 23<br>72                                                 | 101                                                     | 263                                                      | 228                                                      | 484                                                  |
| trict 19             | 185                                                      | 121                                                                            | 307                                                     | 10                                                       | 15                                                                                                             | 11                                                      | 130                                                      | 119                                                      | 128                                                     | 325                                                      | 255                                                      | 484                                                  |
| trict 23             | 172                                                      | 87                                                                             | 317                                                     | 10                                                       | 13                                                                                                             | 7                                                       | 100                                                      | 76                                                       | 93                                                      | 282                                                      | 176                                                      | 417                                                  |
| trict 30             | 84                                                       | 68                                                                             | 163                                                     | 8                                                        | 6                                                                                                              | 4                                                       | 100                                                      | 87                                                       | 100                                                     | 192                                                      | 161                                                      | 267                                                  |
| trict 31             | 88                                                       | 83                                                                             | 168                                                     | 2                                                        | 2                                                                                                              | 0                                                       | 91                                                       | 64                                                       | 102                                                     | 181                                                      | 149                                                      | 270                                                  |
| strict 38            | 115                                                      | 90                                                                             | 188                                                     | 10                                                       | 7                                                                                                              | 7                                                       | 61                                                       | 62                                                       | 51                                                      | 186                                                      | 159                                                      | 246                                                  |
| ministrative         |                                                          | • •                                                                            |                                                         |                                                          |                                                                                                                |                                                         |                                                          |                                                          |                                                         |                                                          |                                                          |                                                      |
| tions<br>and Total   | f                                                        | 14                                                                             |                                                         |                                                          |                                                                                                                |                                                         | L                                                        | L                                                        | I                                                       |                                                          | 14                                                       |                                                      |