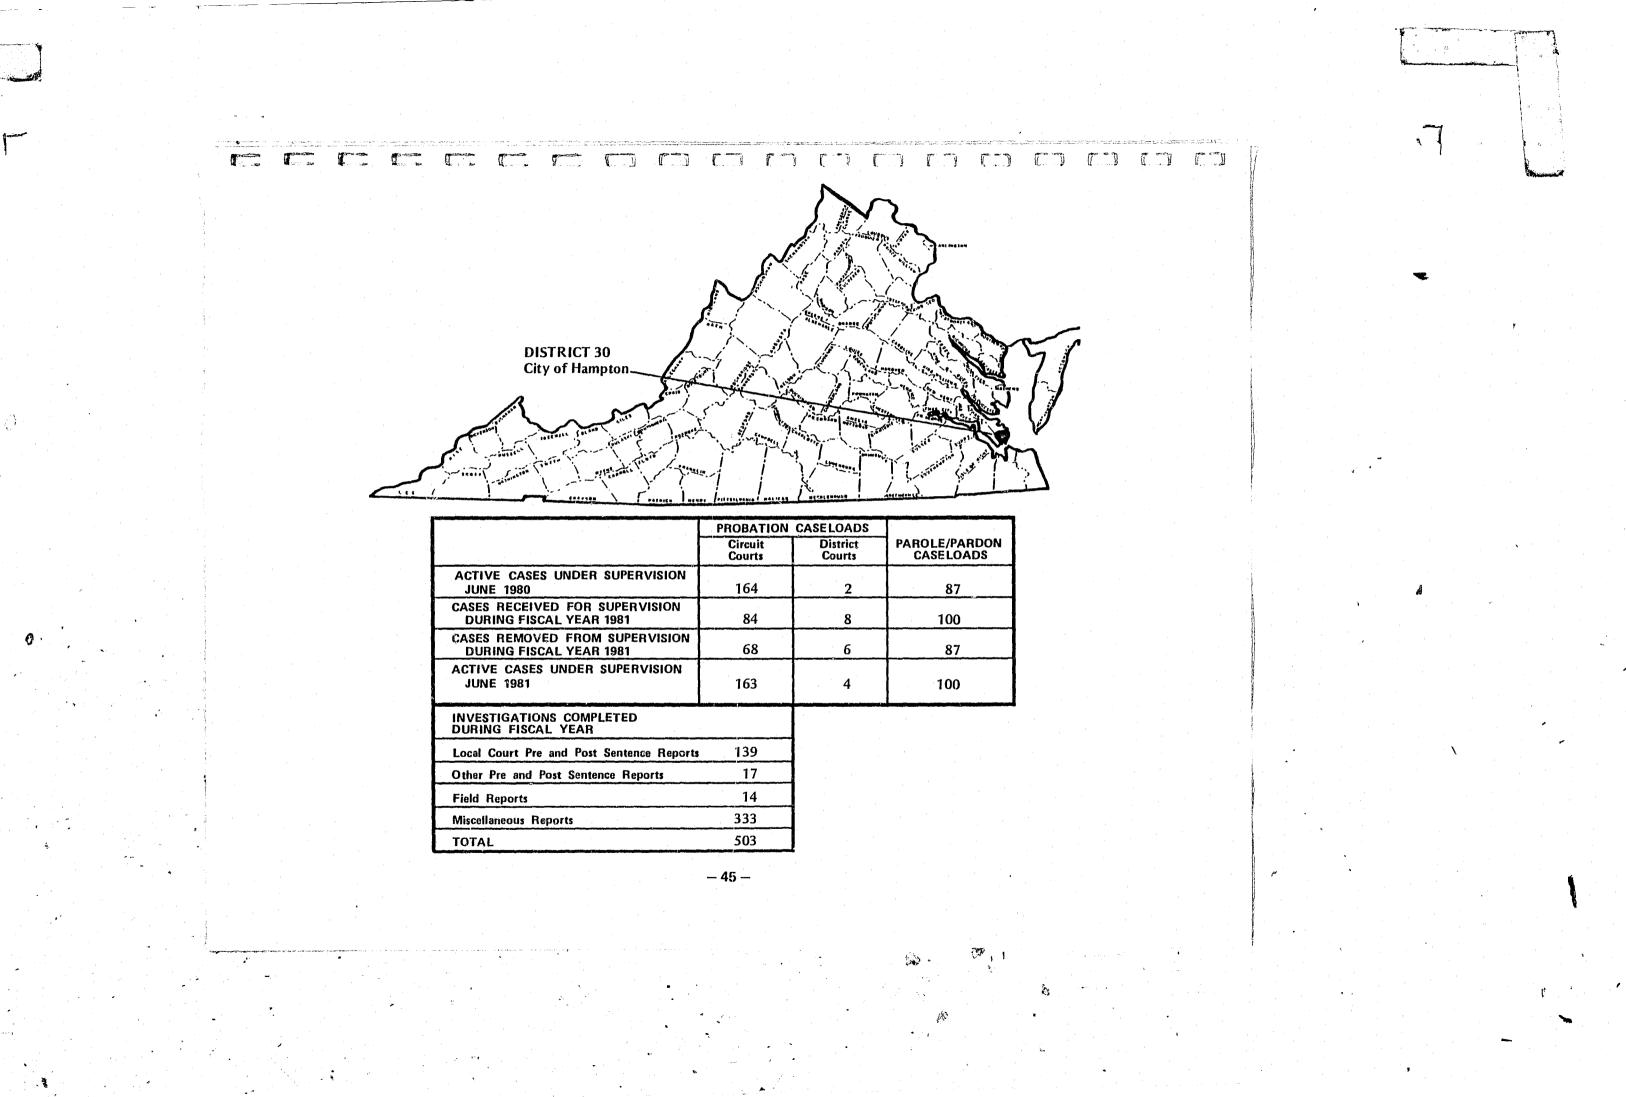

- 3 --

|                                      |                                                                                                             |                                                                                                                                                                                                                                  |                                                                                                                                                                                                                                    | 1                                                        |
|--------------------------------------|-------------------------------------------------------------------------------------------------------------|----------------------------------------------------------------------------------------------------------------------------------------------------------------------------------------------------------------------------------|------------------------------------------------------------------------------------------------------------------------------------------------------------------------------------------------------------------------------------|----------------------------------------------------------|
| REG                                  | ION I – WESTERN                                                                                             | <b>REGION II – CENTRAL</b>                                                                                                                                                                                                       | REGION III - NORTHERN                                                                                                                                                                                                              | REGIO                                                    |
| Distri<br>Distri<br>Distri<br>Distri | ct 12 Staunton<br>ct 15 Roanoke<br>ct 16 Wytheville<br>ct 17 Abingdon<br>ct 18 Wise<br>ct 28 Christiansburg | District 8 Halifax<br>District 9 Charlottesville<br>District 13 Lynchburg<br>District 14 Danville<br>District 20 Bedford<br>District 22 Collinsville<br>District 24 Farmville<br>District 26 Culpeper<br>District 37 Rocky Mount | District 10 Arlington<br>District 11 Front Royal<br>District 21 Fredericksburg<br>District 25 Warrenton<br>District 29 Fairfax<br>District 33 Warsaw<br>District 35 Manassas<br>District 36 Alexandria<br>District 39 Harrisonburg | Distri<br>Distri<br>Distri<br>Distri<br>Distri<br>Distri |

|                      | PROBATION                                                | ATIONERS FROM CIRCUL OURTS PROBATIONERS FROM DISTRICT COURTSPAROLEES/PARDONEES |                                                         | NEES                                                     | TOTAL                                                                                                          |                                                         |                                                          |                                                          |                                                         |                                                          |                                                          |                                                      |
|----------------------|----------------------------------------------------------|--------------------------------------------------------------------------------|---------------------------------------------------------|----------------------------------------------------------|----------------------------------------------------------------------------------------------------------------|---------------------------------------------------------|----------------------------------------------------------|----------------------------------------------------------|---------------------------------------------------------|----------------------------------------------------------|----------------------------------------------------------|------------------------------------------------------|
| EGION/               | Total<br>Received<br>For<br>Supervision<br>Fiscal Yr. 81 | Total<br>Removed<br>From<br>Supervision<br>Fiscal Yr. 81                       | Total<br>Remaining<br>Under<br>Supervision<br>June 1981 | Total<br>Received<br>For<br>Supervision<br>Fiscal Yr. 81 | Total<br>Removed<br>From<br>Supervision<br>Fiscal Yr. 81                                                       | Total<br>Remaining<br>Under<br>Supervision<br>June 1981 | Total<br>Received<br>For<br>Supervision<br>Fiscal Yr. 81 | Total<br>Removed<br>From<br>Supervision<br>Fiscal Yr. 81 | Total<br>Remaining<br>Under<br>Supervision<br>June 1981 | Total<br>Received<br>For<br>Supervision<br>Fiscal Yr. 81 | Totaj<br>Removed<br>From<br>Supervision<br>Fiscal Yr. 81 | Total<br>Remainin<br>Under<br>Supervisio<br>June 198 |
| EGION I<br>Western   | 1,232                                                    | 987                                                                            | 2,707                                                   | 348                                                      | 251                                                                                                            | 372                                                     | · 586                                                    | 496                                                      | 579                                                     | 2,166                                                    | 1,734                                                    | 3,658                                                |
| strict 12            | 188                                                      | 176                                                                            | 498                                                     | 21                                                       | 24                                                                                                             | 17                                                      | 75                                                       | 66                                                       | 74                                                      | 284                                                      | 266                                                      | 589                                                  |
| strict 15            | 380                                                      | 334                                                                            | 973                                                     | - 8                                                      | 8                                                                                                              | 9                                                       | 206                                                      | 160                                                      | 230                                                     | 594                                                      | 502                                                      | 1,212                                                |
| strict 16            | 298                                                      | 216                                                                            | 571                                                     | 139                                                      | 96                                                                                                             | 171                                                     | 109                                                      | 105                                                      | 95                                                      | 546                                                      | 417                                                      | 831                                                  |
| strict 17            | 161                                                      | 106                                                                            | 264                                                     | 94                                                       | 44                                                                                                             | 91                                                      | 73                                                       | 68                                                       | 66                                                      | 328                                                      | 218                                                      | 42                                                   |
| strict 18            | 103                                                      | 86                                                                             | 194                                                     | 67                                                       | 46<br>33                                                                                                       | 68                                                      | 81                                                       | 59                                                       | 77<br>37                                                | 251                                                      | 191                                                      | 339                                                  |
| trict 28             | 102                                                      | 69                                                                             | 207                                                     | 19                                                       | 33                                                                                                             | 16                                                      | 42                                                       | 38                                                       | 37                                                      | 163                                                      | 140                                                      | 200                                                  |
| GION II              | 900                                                      | 841                                                                            | 1,715                                                   | 146                                                      | 120                                                                                                            | 159                                                     | 645                                                      | 580                                                      | 701                                                     | 1,691                                                    | 1,541                                                    | 2,57                                                 |
| trict 8              | 39                                                       | 49                                                                             | 50                                                      | 8                                                        | 5                                                                                                              | 6                                                       | 41                                                       | 29                                                       | 54                                                      | 88                                                       | 83                                                       | 110                                                  |
| trict 9              | 115                                                      | 100                                                                            | 267                                                     | 8                                                        | . 8                                                                                                            | 10                                                      | 91                                                       | 95                                                       | 94                                                      | 214                                                      | 203                                                      | 371                                                  |
| trict 13             | 193                                                      | 212                                                                            | 336                                                     | 22                                                       | 20                                                                                                             | 22                                                      | 169                                                      | 145                                                      | 153                                                     | 384                                                      | 377                                                      | 51                                                   |
| trict 14             | 163                                                      | 201                                                                            | 278                                                     | 44                                                       | 37                                                                                                             | 50                                                      | 103                                                      | 90                                                       | 134                                                     | 310                                                      | 328                                                      | 46:                                                  |
| trict 20             | 42                                                       | 25                                                                             | 95                                                      | 9                                                        | 2                                                                                                              | 10                                                      | 23                                                       | 20                                                       | 22                                                      | 74                                                       | 47                                                       | 12                                                   |
| trict 22             | 156                                                      | 132                                                                            | 305                                                     | 28                                                       | 28                                                                                                             | 31                                                      | 95                                                       | 88                                                       | 138                                                     | 279                                                      | 248                                                      | . 474                                                |
| trict 24             | 63                                                       | 31                                                                             | 127                                                     | 24                                                       | 15                                                                                                             | 26                                                      | 34                                                       | 36                                                       | 27                                                      | 121                                                      | 82                                                       | 180                                                  |
| trict 26<br>trict 37 | 85<br>44                                                 | 67<br>24                                                                       | 145<br>112                                              | 1<br>2                                                   | 3                                                                                                              | 1<br>3                                                  | 59<br>30                                                 | 51<br>26                                                 | 46<br>33                                                | 145<br>76                                                | 121<br>52                                                | 19:                                                  |
| GION III             |                                                          | 24                                                                             | 114                                                     |                                                          | ~~~~~~~~~~~~~~~~~~~~~~~~~~~~~~~~~~~~~~~                                                                        |                                                         | 30                                                       |                                                          |                                                         |                                                          | 52                                                       | 140                                                  |
| orthern              | 1,381                                                    | 1,047                                                                          | 2,567                                                   | 380                                                      | 275                                                                                                            | 422                                                     | 751                                                      | 720                                                      | 664                                                     | 2,512                                                    | 2,042                                                    | 3,653                                                |
| trict 10             | 194                                                      | 162                                                                            | 341                                                     | 61 ·                                                     | 64                                                                                                             | 70                                                      | 87                                                       | 75                                                       | 88                                                      | 342                                                      | 301                                                      | 499                                                  |
| trict 11             | 113                                                      | 137                                                                            | 268                                                     | 6                                                        | 1                                                                                                              | 9                                                       | 53                                                       | 54                                                       | 55                                                      | 172                                                      | 192                                                      | 332                                                  |
| trict 21             | 117                                                      | 92                                                                             | 177                                                     | 7                                                        | 19                                                                                                             | - 8                                                     | 101                                                      | 100                                                      | 86                                                      | 225                                                      | 211                                                      | 271                                                  |
| trict 25             | 87                                                       | 61                                                                             | 166                                                     | 33                                                       | 17                                                                                                             | 39                                                      | 37                                                       | 34                                                       | 34                                                      | 157                                                      | 112                                                      | 239                                                  |
| trict 29             | 411                                                      | 293                                                                            | 727                                                     | 160                                                      | 131                                                                                                            | 178                                                     | 229                                                      | 196                                                      | 180                                                     | 800                                                      | 620                                                      | 1,085                                                |
| trict 33             | 24<br>181                                                | 15<br>111                                                                      | 48<br>356                                               | 0<br>27                                                  | 3<br>12                                                                                                        | 1<br>26                                                 | 28<br>77                                                 | 28<br>73                                                 | 29<br>76                                                | 52<br>285                                                | 46<br>196                                                | 78<br>458                                            |
| trict 35<br>trict 36 | 184                                                      | 122                                                                            | 329                                                     | 10                                                       | 12                                                                                                             | 20                                                      | 99                                                       | 110                                                      | 78                                                      | 285                                                      | 248                                                      | 430                                                  |
| trict 39             | 70                                                       | 54                                                                             | 165                                                     | 76                                                       | 12                                                                                                             | 70                                                      | 40                                                       | 50                                                       | 42                                                      | 186                                                      | 116                                                      | 267                                                  |
| GIONIV               |                                                          |                                                                                |                                                         |                                                          |                                                                                                                |                                                         |                                                          |                                                          |                                                         |                                                          | 1                                                        |                                                      |
| t Central            | 886                                                      | 776                                                                            | 1,612                                                   | 55                                                       | 62                                                                                                             | 61 .                                                    | 848                                                      | 715                                                      | 1,006                                                   | 1,789                                                    | 1,553                                                    | 2,679                                                |
| trict 1              | 461                                                      | 357                                                                            | 744                                                     | 5                                                        | 9                                                                                                              | 5                                                       | 541                                                      | 434                                                      | 666                                                     | 1,007                                                    | 800                                                      | 1,41                                                 |
| trict 5              | 19                                                       | 16                                                                             | 29                                                      | 1                                                        | 0                                                                                                              | 1                                                       | 11                                                       | 18                                                       | 7                                                       | 31                                                       | 34                                                       | 31                                                   |
| trict 7              | 103                                                      | 95<br>71                                                                       | 173<br>183                                              | 3                                                        | 3                                                                                                              | 4                                                       | 105                                                      | 85                                                       | 107                                                     | 211                                                      | 183                                                      | 284                                                  |
| trict 27<br>trict 32 | 96<br>141                                                | 161                                                                            | 349                                                     | 32<br>7                                                  | 36<br>6                                                                                                        | 31<br>10                                                | 67<br>80                                                 | 64<br>87                                                 | 67<br>106                                               | 195<br>228                                               | 171<br>254                                               | 281                                                  |
| trict 34             | 66                                                       | 76                                                                             | 134                                                     | 7                                                        | 8                                                                                                              | 10                                                      | 44                                                       | 27                                                       | 53                                                      | 117                                                      | 111                                                      | 197                                                  |
| GION V               | 1                                                        | · · · · · · · · · · · · · · · · · · ·                                          |                                                         |                                                          | and a second |                                                         |                                                          |                                                          |                                                         | ·                                                        |                                                          |                                                      |
| utheast              | 1,496                                                    | 1,193                                                                          | 2,744                                                   | 371                                                      | 217                                                                                                            | 320                                                     | 1,085                                                    | 895                                                      | 1,128                                                   | 2,952                                                    | 2,305                                                    | 4,192                                                |
| trict 2              | 470                                                      | 419                                                                            | 825                                                     | 3                                                        | 8                                                                                                              | 0                                                       | 306                                                      | 264                                                      | 320                                                     | 779                                                      | 691                                                      | 1,148                                                |
| trict 3<br>trict 4   | 203<br>48                                                | 171<br>33                                                                      | 349<br>95                                               | 258                                                      | 125                                                                                                            | 220                                                     | 180<br>36                                                | 128                                                      | 185<br>48                                               | 641<br>103                                               | 424<br>62                                                | 754<br>163                                           |
| trict 6              | 131                                                      | 33<br>121                                                                      | 332                                                     | 19<br>51                                                 | 6<br>35                                                                                                        | 20<br>51                                                | 81                                                       | 23<br>72                                                 | 101                                                     | 263                                                      | 228                                                      | 484                                                  |
| trict 19             | 185                                                      | 121                                                                            | 307                                                     | 10                                                       | 15                                                                                                             | 11                                                      | 130                                                      | 119                                                      | 128                                                     | 325                                                      | 255                                                      | 484                                                  |
| trict 23             | 172                                                      | 87                                                                             | 317                                                     | 10                                                       | 13                                                                                                             | 7                                                       | 100                                                      | 76                                                       | 93                                                      | 282                                                      | 176                                                      | 417                                                  |
| trict 30             | 84                                                       | 68                                                                             | 163                                                     | 8                                                        | 6                                                                                                              | 4                                                       | 100                                                      | 87                                                       | 100                                                     | 192                                                      | 161                                                      | 267                                                  |
| trict 31             | 88                                                       | 83                                                                             | 168                                                     | 2                                                        | 2                                                                                                              | 0                                                       | 91                                                       | 64                                                       | 102                                                     | 181                                                      | 149                                                      | 270                                                  |
| strict 38            | 115                                                      | 90                                                                             | 188                                                     | 10                                                       | 7                                                                                                              | 7                                                       | 61                                                       | 62                                                       | 51                                                      | 186                                                      | 159                                                      | 246                                                  |
| ministrative         |                                                          | • •                                                                            |                                                         |                                                          |                                                                                                                |                                                         |                                                          |                                                          |                                                         |                                                          |                                                          |                                                      |
| tions<br>and Total   | f                                                        | 14                                                                             |                                                         |                                                          |                                                                                                                |                                                         | L                                                        | L                                                        | I                                                       |                                                          | 14                                                       |                                                      |