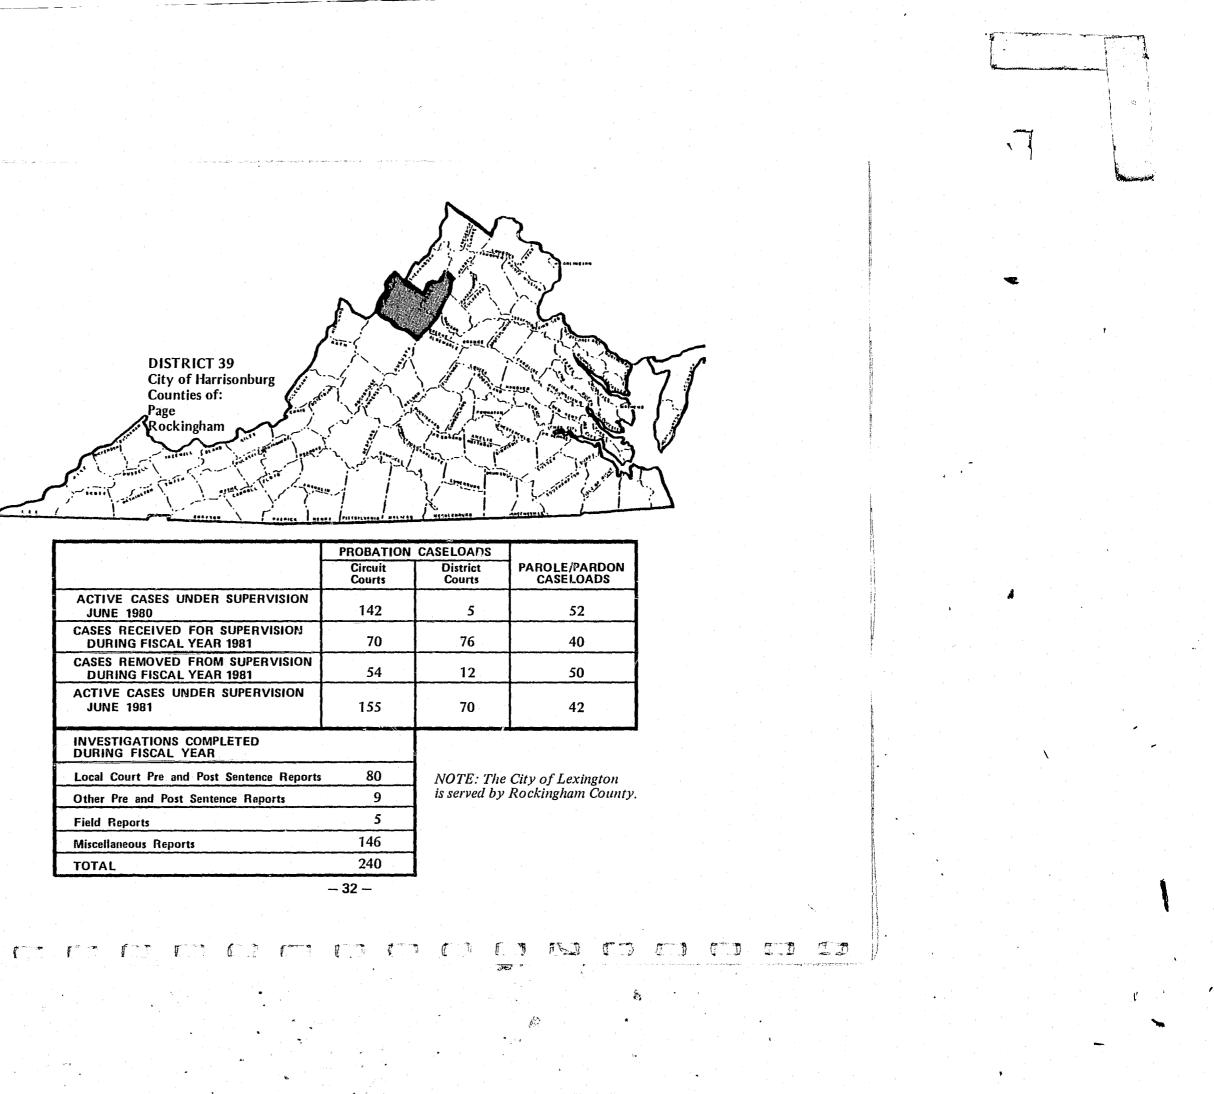

|                | Adult<br>Probation/<br>Workload |
|----------------|---------------------------------|
| COUNTY         | PAGE                            |
|                | 11                              |
|                | 38                              |
| GOOCHLAND      | 16                              |
| GRAYSON        | 11                              |
| GREENE         | 22                              |
| GREENSVILLE.   | 47                              |
| HALIFAX        | 15                              |
| CANOVER        | 26                              |
| HENRICO        | 37                              |
| HENRY          | 20                              |
| HIGHLAND       | 9                               |
| ISLE OF WIGHT  | 42                              |
| JAMES CITY     | 38                              |
| KING GEORGE    | 26                              |
| KING & QUEEN   | 34                              |
| KING WILLIAM   | 34                              |
| LANCASTER      | 29                              |
| LEE            | 13                              |
| LOUDOUN        | 27                              |
| LOUISA         | 16                              |
| LUNENBURG      | 15                              |
| MADISON        | 22                              |
| MATHEWS        | 34                              |
| MECKLENBURG    | 15                              |
| MIDDLESEX      | 34                              |
| MONTGOMERY     | 14                              |
| NANSEMOND      | 42                              |
| NELSON         | 17                              |
| NEW KENT       | 38                              |
| NORTHAMPTON    | 41                              |
| NORTHUMBERLAND | 29                              |
| NOTTOWAY       | 35                              |
| ORANGE         | 22                              |
| PAGE           | 32                              |
|                |                                 |