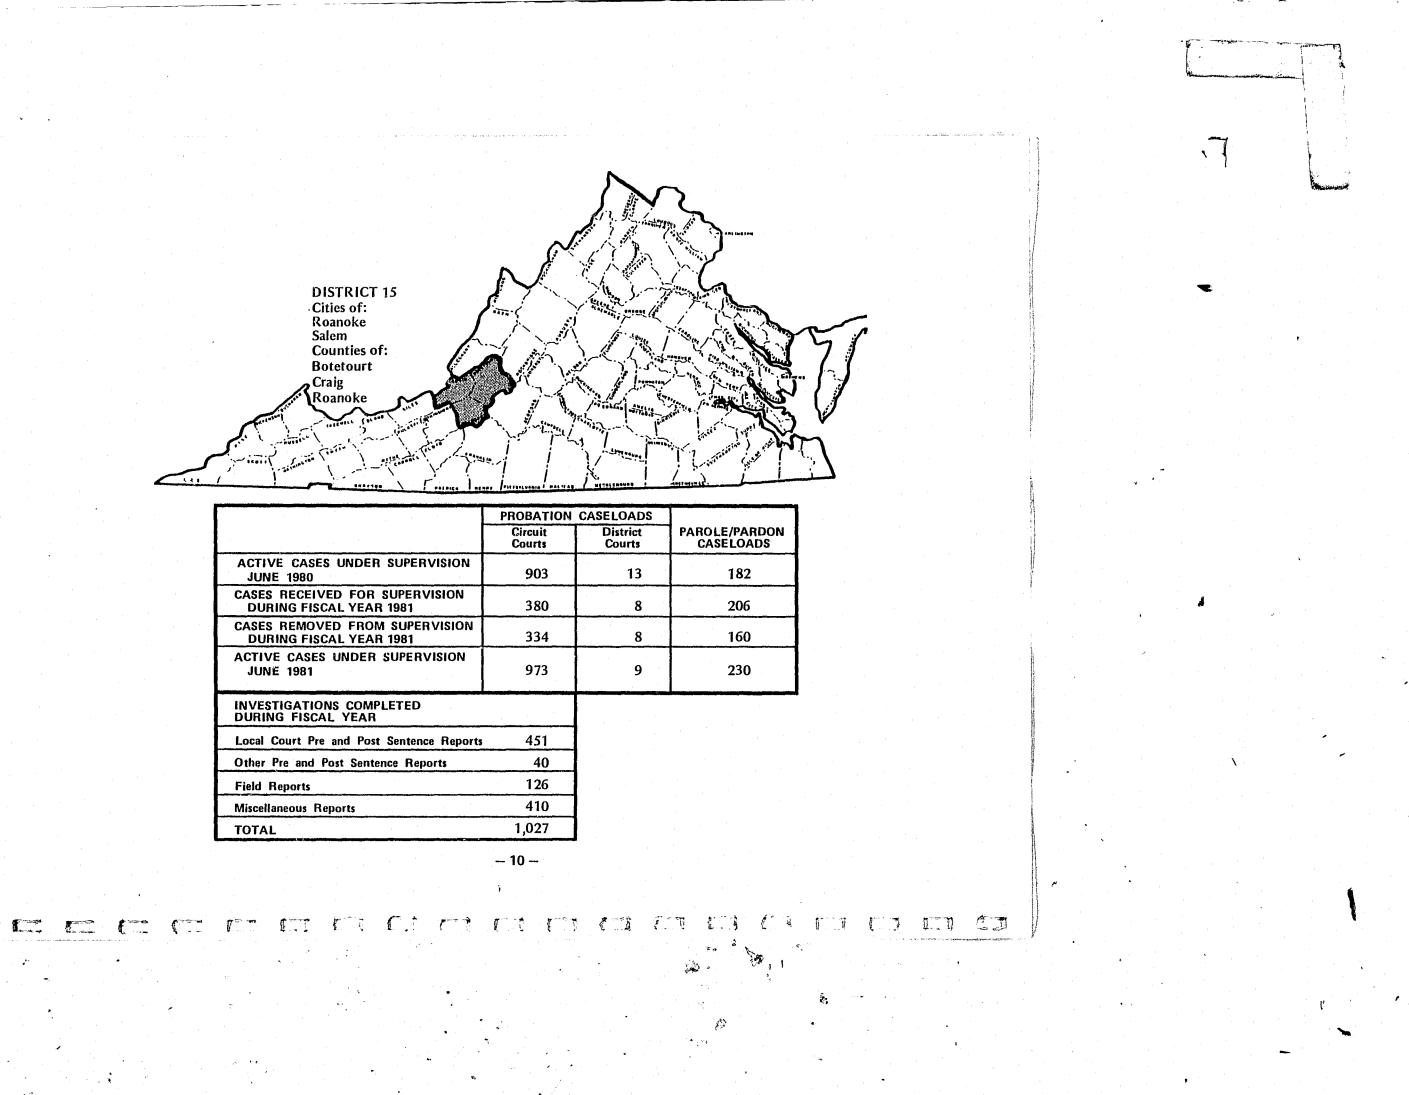

## Adults Under Supervision of the Division of Youth and Community Services Fiscal Year Ending June, 1981

- 2 --

The data in this report were submitted to the central office of the Division of Youth and Community Services by each district office in Virginia, The map on page 4 shows the 39 adult probation and parole districts and the administrative regions in which they are located.

#### **PROBATION CASELOADS**

Probationers are received for supervision from courts of record (Circuit Courts) or courts not of record (General District Courts). Of the total clients received during fiscal year 1981 there were 5.895 from Circuit Courts and 1.300 from District Courts. At the end of the fiscal year there were 11,345 probationers remaining under supervision from Circuit Courts and 1,334 from District Courts. At the end of last fiscal year there were 10,536\* probationers under supervision from courts of record and 927\* from courts not of record. This is a 7.7% increase in the number of clients under supervision from Circuit Courts and a 43.9% increase in clients from District Courts. Although Region I (Western) had the largest number of probationers remaining under supervision in June, with 3,079, Region V (Southeast) had 3,064. Region IV (East Central) had the fewest number of probationers under supervision with 1,673.

### PAROLE/PARDON CASELOADS

There were 3,568 active cases of parolees and pardonees under supervision in June, 1980. During fiscal year 1981, there were 3,915 parolees and pardonees received and 3,406 removed from the supervision of the Division of Youth and Community Services. At the end of the fiscal year there were a total of 4,078 parolees and pardonees under supervision. This represents a 14.3% increase in the number of parolees and pardonees under supervision at the end of the fiscal year. Region V (Southeast) had the largest number of parolees under supervision in June, with 1,128; Region IV (East Central) was second, with 1,006 parolees under supervision. Region I (Western) had the fewest number of parolees/ pardonees under supervision, with 579.