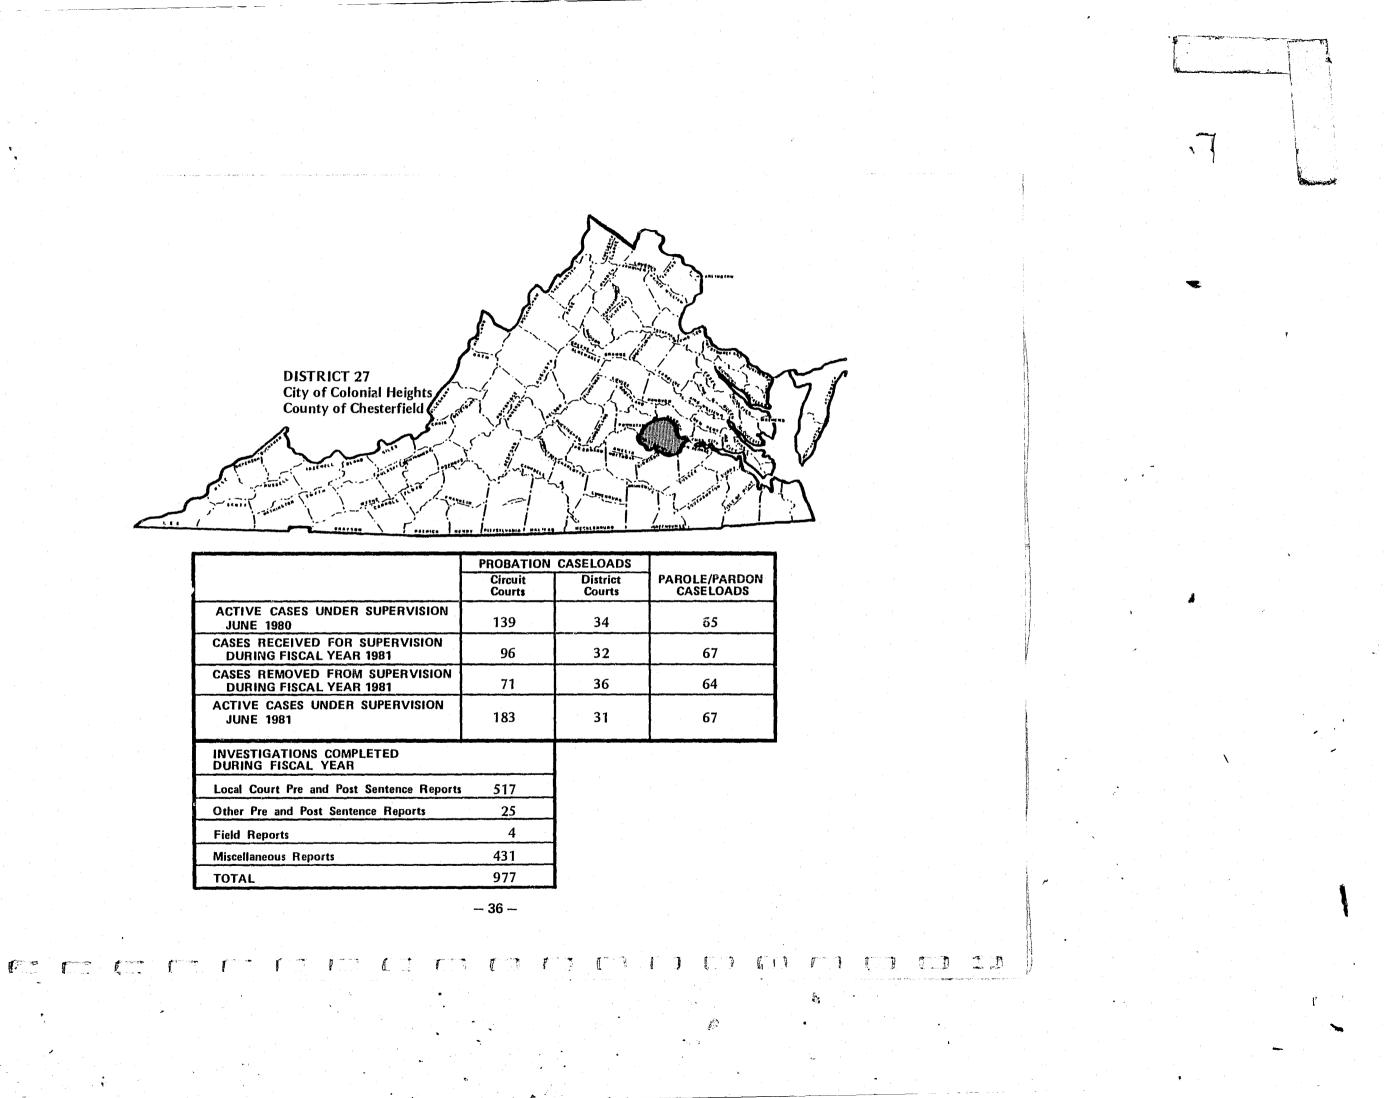

## INDEX OF LOCALITIES (Continued from previous page)

And Berne States and the second

| COUNTY          | Adult<br>Probation/Parole<br>Workload Data * |                                         |
|-----------------|----------------------------------------------|-----------------------------------------|
|                 | PAGE                                         | CITY                                    |
| PATRICK         | 20                                           | COLLINSVILLE                            |
| PITTSYLVANIA    | 18                                           | COLONIAL HEIGHTS.                       |
| POWHATAN        | 35                                           | COVINGTON                               |
| PRINCE EDWARD   | 21                                           | CULPEPER                                |
| PRINCE GEORGE   | 47                                           | DANVILLE                                |
| PRINCE WILLIAM. | • • • • • 30                                 | EMPORIA                                 |
| PULASKI         | • • • • • 11                                 | FAIRFAX                                 |
|                 | 27                                           | FALLS CHURCH.                           |
|                 | 29                                           | FRANKLIN                                |
| ROANOKE         | 10                                           | FREDERICKSBURG.                         |
| ROCKINGHAM.     | • • • • • • • 9                              | GALAX                                   |
| RUSSELL         | 32                                           | HAMPTON                                 |
| SCOTT.          |                                              | HARRISONBURG                            |
| SHENANDOAH.     | 13                                           | HOPEWELL                                |
| SMYTH           | • • • • • 25                                 | LEXINGTON                               |
| SOUTHAMPTON     |                                              | LYNCHBURG                               |
| SPOTSYLVANIA.   | ••••42                                       | MANASSAS                                |
| STAFFORD        |                                              | MANASSAS PARK.                          |
| SURRY           | 26                                           | MARTINSVILLE                            |
| SUSSEX          |                                              | NEWPORT NEWS                            |
| TAZEWELL        |                                              | NORFOLK                                 |
| WARREN          |                                              | NORTON                                  |
| WASHINGTON      |                                              | PETERSBURG                              |
| WESTMORELAND.   |                                              | POQUOSON                                |
| WISE            |                                              | PORTSMOUTH                              |
| WYTHE           | 4. · · · · · · · · · · · · · · · · · · ·     | RADFORD                                 |
| YORK            | · · · · · 11                                 | RICHMOND                                |
| CITY            |                                              | ROANOKE                                 |
| ALEXANDRIA      | 21                                           | SALEM                                   |
| BEDFORD.        | 10                                           | SOUTH BOSTON.                           |
| BRISTOL         | 10                                           | STAUNTON.                               |
| BUENA VISTA     | • • • • • • • • • • • • • • • • • • •        | SUFFOLK                                 |
| CHARLOTTESVILLE | 16                                           | VIRGINIA BEACH.                         |
| CHESAPEAKE      | 46                                           | WAYNESBORO                              |
| CLIFTON FORGE   | 9                                            | WILLIAMSBURG.                           |
|                 |                                              | WINCHESTER                              |
|                 |                                              | *Adult probation /parala washing to the |