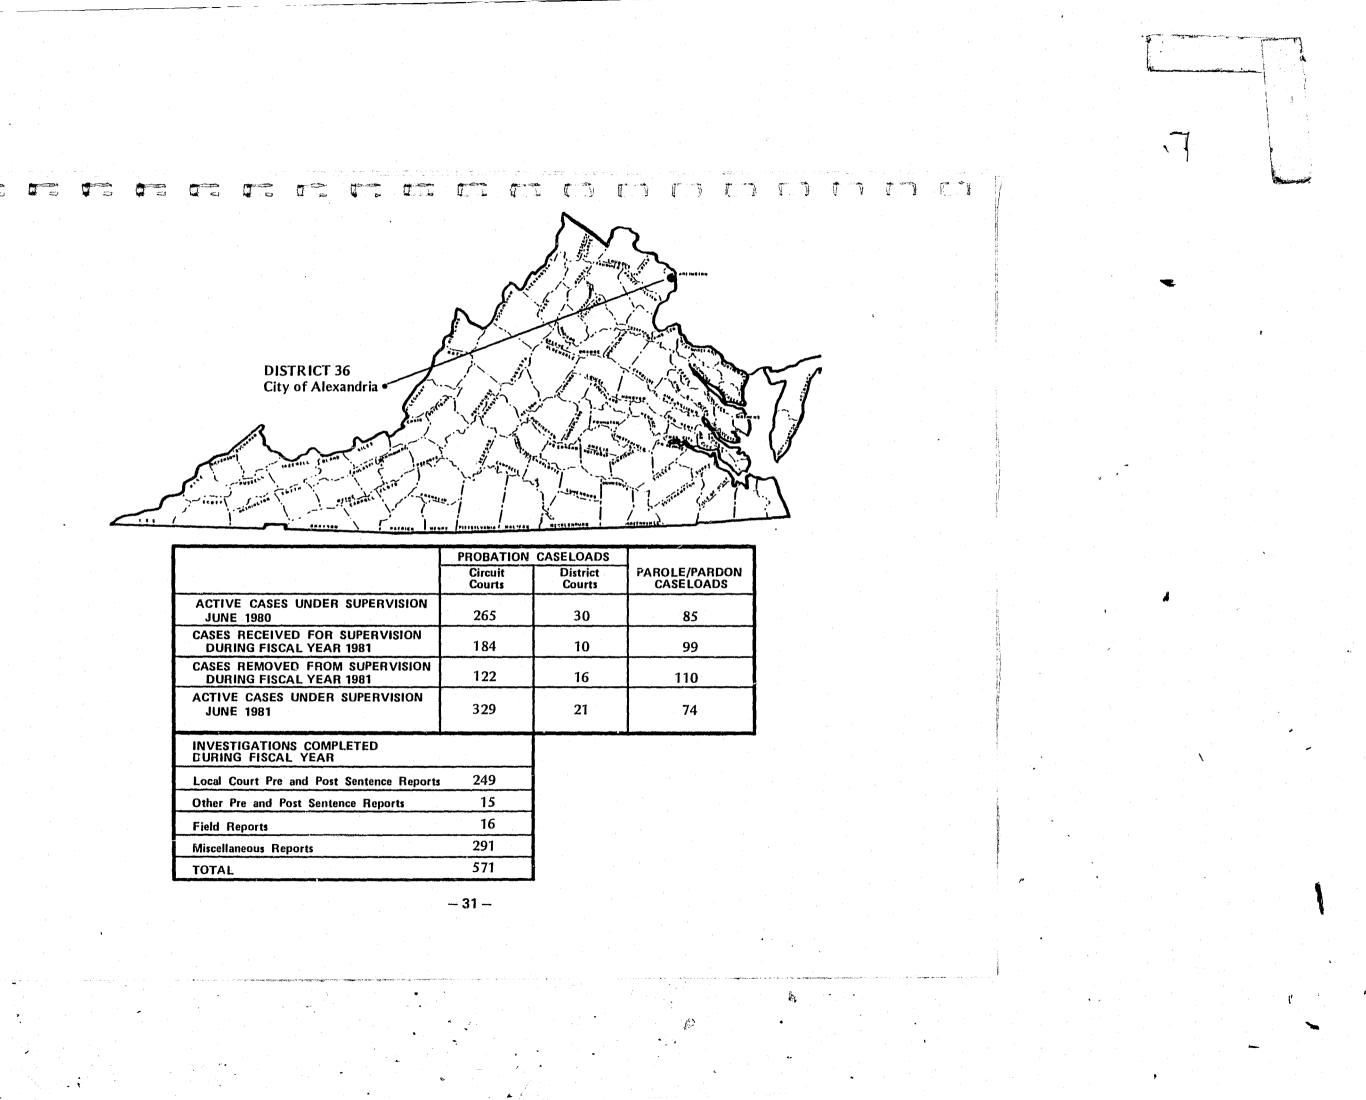

## INDEX OF LOCALITIES (Continued from previous page)

And Berne States and the second

| COUNTY          | Adult<br>Probation/Parole<br>Workload Data * |                                         |
|-----------------|----------------------------------------------|-----------------------------------------|
|                 | PAGE                                         | CITY                                    |
| PATRICK         | 20                                           | COLLINSVILLE                            |
| PITTSYLVANIA    | 18                                           | COLONIAL HEIGHTS.                       |
| POWHATAN        | 35                                           | COVINGTON                               |
| PRINCE EDWARD   | 21                                           | CULPEPER                                |
| PRINCE GEORGE   | 47                                           | DANVILLE                                |
| PRINCE WILLIAM. | • • • • • 30                                 | EMPORIA                                 |
| PULASKI         | • • • • • 11                                 | FAIRFAX                                 |
|                 | 27                                           | FALLS CHURCH.                           |
|                 | 29                                           | FRANKLIN                                |
| ROANOKE         | 10                                           | FREDERICKSBURG.                         |
| ROCKINGHAM.     | • • • • • • • 9                              | GALAX                                   |
| RUSSELL         | 32                                           | HAMPTON                                 |
| SCOTT.          |                                              | HARRISONBURG                            |
| SHENANDOAH.     | 13                                           | HOPEWELL                                |
| SMYTH           | • • • • • 25                                 | LEXINGTON                               |
| SOUTHAMPTON     |                                              | LYNCHBURG                               |
| SPOTSYLVANIA.   | ••••42                                       | MANASSAS                                |
| STAFFORD        |                                              | MANASSAS PARK.                          |
| SURRY           | 26                                           | MARTINSVILLE                            |
| SUSSEX          |                                              | NEWPORT NEWS                            |
| TAZEWELL        |                                              | NORFOLK                                 |
| WARREN          |                                              | NORTON                                  |
| WASHINGTON      |                                              | PETERSBURG                              |
| WESTMORELAND.   |                                              | POQUOSON                                |
| WISE            |                                              | PORTSMOUTH                              |
| WYTHE           | 4. · · · · · · · · · · · · · · · · · · ·     | RADFORD                                 |
| YORK            | · · · · · 11                                 | RICHMOND                                |
| CITY            |                                              | ROANOKE                                 |
| ALEXANDRIA      | 21                                           | SALEM                                   |
| BEDFORD.        | 10                                           | SOUTH BOSTON.                           |
| BRISTOL         | 10                                           | STAUNTON.                               |
| BUENA VISTA     | • • • • • • • • • • • • • • • • • • •        | SUFFOLK                                 |
| CHARLOTTESVILLE | 16                                           | VIRGINIA BEACH.                         |
| CHESAPEAKE      | 46                                           | WAYNESBORO                              |
| CLIFTON FORGE   | 9                                            | WILLIAMSBURG.                           |
|                 |                                              | WINCHESTER                              |
|                 |                                              | *Adult probation /parala washing to the |