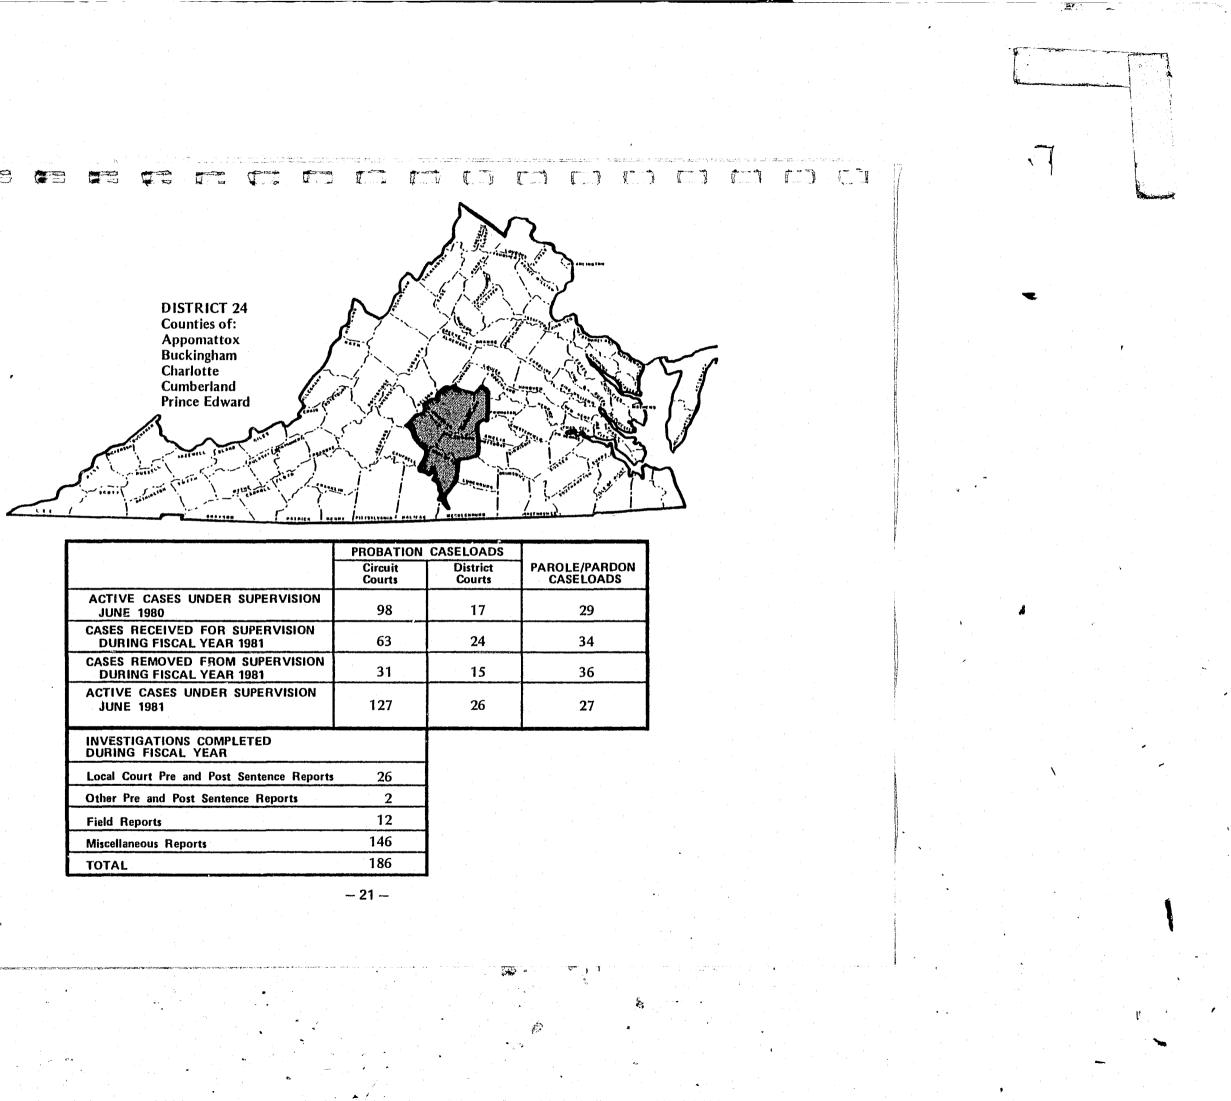

- 3 --

|                                      |                                                                                                             |                                                                                                                                                                                                                                  |                                                                                                                                                                                                                                    | 1                                                        |
|--------------------------------------|-------------------------------------------------------------------------------------------------------------|----------------------------------------------------------------------------------------------------------------------------------------------------------------------------------------------------------------------------------|------------------------------------------------------------------------------------------------------------------------------------------------------------------------------------------------------------------------------------|----------------------------------------------------------|
| REG                                  | ION I – WESTERN                                                                                             | <b>REGION II – CENTRAL</b>                                                                                                                                                                                                       | REGION III - NORTHERN                                                                                                                                                                                                              | REGIO                                                    |
| Distri<br>Distri<br>Distri<br>Distri | ct 12 Staunton<br>ct 15 Roanoke<br>ct 16 Wytheville<br>ct 17 Abingdon<br>ct 18 Wise<br>ct 28 Christiansburg | District 8 Halifax<br>District 9 Charlottesville<br>District 13 Lynchburg<br>District 14 Danville<br>District 20 Bedford<br>District 22 Collinsville<br>District 24 Farmville<br>District 26 Culpeper<br>District 37 Rocky Mount | District 10 Arlington<br>District 11 Front Royal<br>District 21 Fredericksburg<br>District 25 Warrenton<br>District 29 Fairfax<br>District 33 Warsaw<br>District 35 Manassas<br>District 36 Alexandria<br>District 39 Harrisonburg | Distri<br>Distri<br>Distri<br>Distri<br>Distri<br>Distri |

|                      | PROBATION                                                | ATIONERS FROM CIRCUL OURTS PROBATIONERS FROM DISTRICT COURTSPAROLEES/PARDONEES |                                                         | NEES                                                     | TOTAL                                                                                                          |                                                         |                                                          |                                                          |                                                         |                                                          |                                                          |                                                      |
|----------------------|----------------------------------------------------------|--------------------------------------------------------------------------------|---------------------------------------------------------|----------------------------------------------------------|----------------------------------------------------------------------------------------------------------------|---------------------------------------------------------|----------------------------------------------------------|----------------------------------------------------------|---------------------------------------------------------|----------------------------------------------------------|----------------------------------------------------------|------------------------------------------------------|
| EGION/               | Total<br>Received<br>For<br>Supervision<br>Fiscal Yr. 81 | Total<br>Removed<br>From<br>Supervision<br>Fiscal Yr. 81                       | Total<br>Remaining<br>Under<br>Supervision<br>June 1981 | Total<br>Received<br>For<br>Supervision<br>Fiscal Yr. 81 | Total<br>Removed<br>From<br>Supervision<br>Fiscal Yr. 81                                                       | Total<br>Remaining<br>Under<br>Supervision<br>June 1981 | Total<br>Received<br>For<br>Supervision<br>Fiscal Yr. 81 | Total<br>Removed<br>From<br>Supervision<br>Fiscal Yr. 81 | Total<br>Remaining<br>Under<br>Supervision<br>June 1981 | Total<br>Received<br>For<br>Supervision<br>Fiscal Yr. 81 | Totaj<br>Removed<br>From<br>Supervision<br>Fiscal Yr. 81 | Total<br>Remainin<br>Under<br>Supervisio<br>June 198 |
| EGION I<br>Western   | 1,232                                                    | 987                                                                            | 2,707                                                   | 348                                                      | 251                                                                                                            | 372                                                     | · 586                                                    | 496                                                      | 579                                                     | 2,166                                                    | 1,734                                                    | 3,658                                                |
| strict 12            | 188                                                      | 176                                                                            | 498                                                     | 21                                                       | 24                                                                                                             | 17                                                      | 75                                                       | 66                                                       | 74                                                      | 284                                                      | 266                                                      | 589                                                  |
| strict 15            | 380                                                      | 334                                                                            | 973                                                     | - 8                                                      | 8                                                                                                              | 9                                                       | 206                                                      | 160                                                      | 230                                                     | 594                                                      | 502                                                      | 1,212                                                |
| strict 16            | 298                                                      | 216                                                                            | 571                                                     | 139                                                      | 96                                                                                                             | 171                                                     | 109                                                      | 105                                                      | 95                                                      | 546                                                      | 417                                                      | 831                                                  |
| strict 17            | 161                                                      | 106                                                                            | 264                                                     | 94                                                       | 44                                                                                                             | 91                                                      | 73                                                       | 68                                                       | 66                                                      | 328                                                      | 218                                                      | 42                                                   |
| strict 18            | 103                                                      | 86                                                                             | 194                                                     | 67                                                       | 46<br>33                                                                                                       | 68                                                      | 81                                                       | 59                                                       | 77<br>37                                                | 251                                                      | 191                                                      | 339                                                  |
| trict 28             | 102                                                      | 69                                                                             | 207                                                     | 19                                                       | 33                                                                                                             | 16                                                      | 42                                                       | 38                                                       | 37                                                      | 163                                                      | 140                                                      | 200                                                  |
| GION II              | 900                                                      | 841                                                                            | 1,715                                                   | 146                                                      | 120                                                                                                            | 159                                                     | 645                                                      | 580                                                      | 701                                                     | 1,691                                                    | 1,541                                                    | 2,57                                                 |
| trict 8              | 39                                                       | 49                                                                             | 50                                                      | 8                                                        | 5                                                                                                              | 6                                                       | 41                                                       | 29                                                       | 54                                                      | 88                                                       | 83                                                       | 110                                                  |
| trict 9              | 115                                                      | 100                                                                            | 267                                                     | 8                                                        | . 8                                                                                                            | 10                                                      | 91                                                       | 95                                                       | 94                                                      | 214                                                      | 203                                                      | 371                                                  |
| trict 13             | 193                                                      | 212                                                                            | 336                                                     | 22                                                       | 20                                                                                                             | 22                                                      | 169                                                      | 145                                                      | 153                                                     | 384                                                      | 377                                                      | 51                                                   |
| trict 14             | 163                                                      | 201                                                                            | 278                                                     | 44                                                       | 37                                                                                                             | 50                                                      | 103                                                      | 90                                                       | 134                                                     | 310                                                      | 328                                                      | 46:                                                  |
| trict 20             | 42                                                       | 25                                                                             | 95                                                      | 9                                                        | 2                                                                                                              | 10                                                      | 23                                                       | 20                                                       | 22                                                      | 74                                                       | 47                                                       | 12                                                   |
| trict 22             | 156                                                      | 132                                                                            | 305                                                     | 28                                                       | 28                                                                                                             | 31                                                      | 95                                                       | 88                                                       | 138                                                     | 279                                                      | 248                                                      | . 474                                                |
| trict 24             | 63                                                       | 31                                                                             | 127                                                     | 24                                                       | 15                                                                                                             | 26                                                      | 34                                                       | 36                                                       | 27                                                      | 121                                                      | 82                                                       | 180                                                  |
| trict 26<br>trict 37 | 85<br>44                                                 | 67<br>24                                                                       | 145<br>112                                              | 1<br>2                                                   | 3                                                                                                              | 1<br>3                                                  | 59<br>30                                                 | 51<br>26                                                 | 46<br>33                                                | 145<br>76                                                | 121<br>52                                                | 19:                                                  |
| GION III             |                                                          | 24                                                                             | 114                                                     |                                                          | ~~~~~~~~~~~~~~~~~~~~~~~~~~~~~~~~~~~~~~~                                                                        |                                                         | 30                                                       |                                                          |                                                         |                                                          | 52                                                       | 140                                                  |
| orthern              | 1,381                                                    | 1,047                                                                          | 2,567                                                   | 380                                                      | 275                                                                                                            | 422                                                     | 751                                                      | 720                                                      | 664                                                     | 2,512                                                    | 2,042                                                    | 3,653                                                |
| trict 10             | 194                                                      | 162                                                                            | 341                                                     | 61 ·                                                     | 64                                                                                                             | 70                                                      | 87                                                       | 75                                                       | 88                                                      | 342                                                      | 301                                                      | 499                                                  |
| trict 11             | 113                                                      | 137                                                                            | 268                                                     | 6                                                        | 1                                                                                                              | 9                                                       | 53                                                       | 54                                                       | 55                                                      | 172                                                      | 192                                                      | 332                                                  |
| trict 21             | 117                                                      | 92                                                                             | 177                                                     | 7                                                        | 19                                                                                                             | - 8                                                     | 101                                                      | 100                                                      | 86                                                      | 225                                                      | 211                                                      | 271                                                  |
| trict 25             | 87                                                       | 61                                                                             | 166                                                     | 33                                                       | 17                                                                                                             | 39                                                      | 37                                                       | 34                                                       | 34                                                      | 157                                                      | 112                                                      | 239                                                  |
| trict 29             | 411                                                      | 293                                                                            | 727                                                     | 160                                                      | 131                                                                                                            | 178                                                     | 229                                                      | 196                                                      | 180                                                     | 800                                                      | 620                                                      | 1,085                                                |
| trict 33             | 24<br>181                                                | 15<br>111                                                                      | 48<br>356                                               | 0<br>27                                                  | 3<br>12                                                                                                        | 1<br>26                                                 | 28<br>77                                                 | 28<br>73                                                 | 29<br>76                                                | 52<br>285                                                | 46<br>196                                                | 78<br>458                                            |
| trict 35<br>trict 36 | 184                                                      | 122                                                                            | 329                                                     | 10                                                       | 12                                                                                                             | 20                                                      | 99                                                       | 110                                                      | 78                                                      | 285                                                      | 248                                                      | 430                                                  |
| trict 39             | 70                                                       | 54                                                                             | 165                                                     | 76                                                       | 12                                                                                                             | 70                                                      | 40                                                       | 50                                                       | 42                                                      | 186                                                      | 116                                                      | 267                                                  |
| GIONIV               |                                                          |                                                                                |                                                         |                                                          |                                                                                                                |                                                         |                                                          |                                                          |                                                         |                                                          | 1                                                        |                                                      |
| t Central            | 886                                                      | 776                                                                            | 1,612                                                   | 55                                                       | 62                                                                                                             | 61 .                                                    | 848                                                      | 715                                                      | 1,006                                                   | 1,789                                                    | 1,553                                                    | 2,679                                                |
| trict 1              | 461                                                      | 357                                                                            | 744                                                     | 5                                                        | 9                                                                                                              | 5                                                       | 541                                                      | 434                                                      | 666                                                     | 1,007                                                    | 800                                                      | 1,41                                                 |
| trict 5              | 19                                                       | 16                                                                             | 29                                                      | 1                                                        | 0                                                                                                              | 1                                                       | 11                                                       | 18                                                       | 7                                                       | 31                                                       | 34                                                       | 31                                                   |
| trict 7              | 103                                                      | 95<br>71                                                                       | 173<br>183                                              | 3                                                        | 3                                                                                                              | 4                                                       | 105                                                      | 85                                                       | 107                                                     | 211                                                      | 183                                                      | 284                                                  |
| trict 27<br>trict 32 | 96<br>141                                                | 161                                                                            | 349                                                     | 32<br>7                                                  | 36<br>6                                                                                                        | 31<br>10                                                | 67<br>80                                                 | 64<br>87                                                 | 67<br>106                                               | 195<br>228                                               | 171<br>254                                               | 281                                                  |
| trict 34             | 66                                                       | 76                                                                             | 134                                                     | 7                                                        | 8                                                                                                              | 10                                                      | 44                                                       | 27                                                       | 53                                                      | 117                                                      | 111                                                      | 197                                                  |
| GION V               | 1                                                        | · · · · · · · · · · · · · · · · · · ·                                          |                                                         |                                                          | and a second |                                                         |                                                          |                                                          |                                                         | ·                                                        |                                                          |                                                      |
| utheast              | 1,496                                                    | 1,193                                                                          | 2,744                                                   | 371                                                      | 217                                                                                                            | 320                                                     | 1,085                                                    | 895                                                      | 1,128                                                   | 2,952                                                    | 2,305                                                    | 4,192                                                |
| trict 2              | 470                                                      | 419                                                                            | 825                                                     | 3                                                        | 8                                                                                                              | 0                                                       | 306                                                      | 264                                                      | 320                                                     | 779                                                      | 691                                                      | 1,148                                                |
| trict 3<br>trict 4   | 203<br>48                                                | 171<br>33                                                                      | 349<br>95                                               | 258                                                      | 125                                                                                                            | 220                                                     | 180<br>36                                                | 128                                                      | 185<br>48                                               | 641<br>103                                               | 424<br>62                                                | 754<br>163                                           |
| trict 6              | 131                                                      | 33<br>121                                                                      | 332                                                     | 19<br>51                                                 | 6<br>35                                                                                                        | 20<br>51                                                | 81                                                       | 23<br>72                                                 | 101                                                     | 263                                                      | 228                                                      | 484                                                  |
| trict 19             | 185                                                      | 121                                                                            | 307                                                     | 10                                                       | 15                                                                                                             | 11                                                      | 130                                                      | 119                                                      | 128                                                     | 325                                                      | 255                                                      | 484                                                  |
| trict 23             | 172                                                      | 87                                                                             | 317                                                     | 10                                                       | 13                                                                                                             | 7                                                       | 100                                                      | 76                                                       | 93                                                      | 282                                                      | 176                                                      | 417                                                  |
| trict 30             | 84                                                       | 68                                                                             | 163                                                     | 8                                                        | 6                                                                                                              | 4                                                       | 100                                                      | 87                                                       | 100                                                     | 192                                                      | 161                                                      | 267                                                  |
| trict 31             | 88                                                       | 83                                                                             | 168                                                     | 2                                                        | 2                                                                                                              | 0                                                       | 91                                                       | 64                                                       | 102                                                     | 181                                                      | 149                                                      | 270                                                  |
| strict 38            | 115                                                      | 90                                                                             | 188                                                     | 10                                                       | 7                                                                                                              | 7                                                       | 61                                                       | 62                                                       | 51                                                      | 186                                                      | 159                                                      | 246                                                  |
| ministrative         |                                                          | • •                                                                            |                                                         |                                                          |                                                                                                                |                                                         |                                                          |                                                          |                                                         |                                                          |                                                          |                                                      |
| tions<br>and Total   | f                                                        | 14                                                                             |                                                         |                                                          |                                                                                                                |                                                         | L                                                        | L                                                        | I                                                       |                                                          | 14                                                       |                                                      |