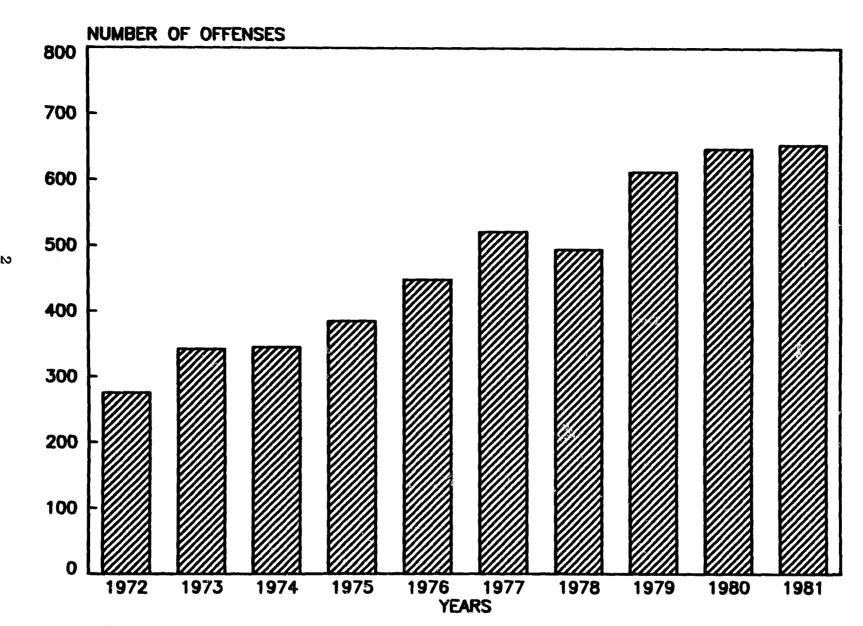

## SEXUAL ASSAULT-10 YEAR COMPARISON 1972-1981

There were 653 assaults reported during 1981 compared to 647 reported during 1980. This represents an increase of 1% in the number of reported assaults.

In the 396 cases reported to this unit, the youngest victim involved was 3 years of age with the oldest victim being age 85. The youngest offender was age 13 with the oldest offender being 64 years of age.