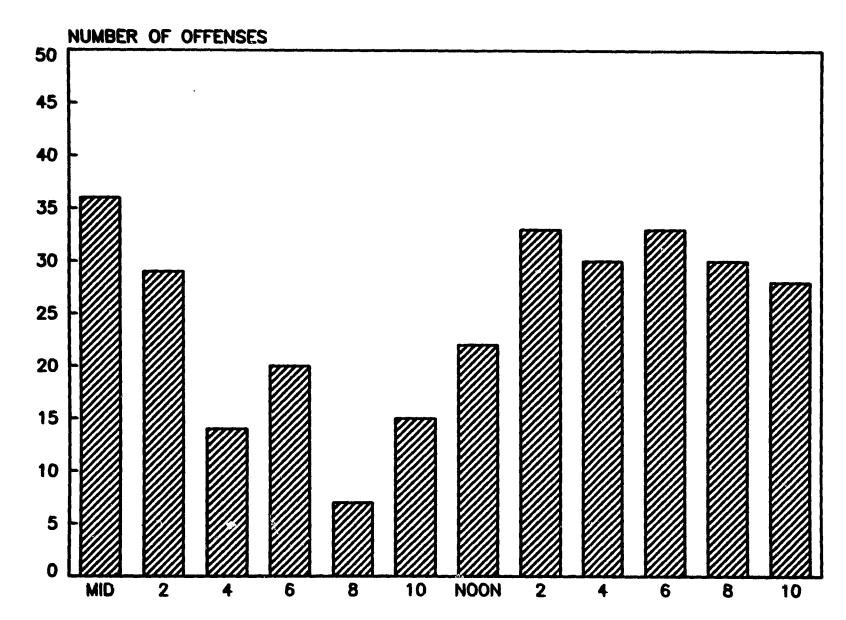

|
| Sadist/beats victim                   | 4  | 1    |
| Torture any form                      | 1  | 1    |
| Victim beaten with fists              | 11 | 4    |
|                                       | 3  | 1    |
| Victim blindfolded                    | 1  | 1    |
| Victim gagged                         | 4  | 1    |
| Victim beaten with weapon             | 7  | 2    |
| Victim tied, bound, taped             | 9  | 3    |
| Victim kidnapped                      | _  | 1    |
| Victim stabbed                        | 1  |      |
| Victim thrown to ground/floor         | 13 | 4    |
| Victim grabbed around neck-<br>choked | 8  | 3    |
| Other                                 | 32 | 12   |
| V UM VA                               |    | 1009 |

## SEXUAL ASSAULT BY TIME OF DAY 1981



### SEXUAL ASSAULT BY DAY OF WEEK 1981



#### SEXUAL ASSAULT BY MONTH-1981



#### APPROACH

| Asks victim to help find dog, books, etc.         | 1   | 9%    |
|---------------------------------------------------|-----|-------|
| Admitted to victim's home as salesman, etc.       | 2   | -     |
| Answers ads                                       | 1   | _     |
| Asks for information, directions, etc.            | 18  | 5     |
| Claims to be police officer, etc.                 | 11  | 3     |
| Claims to be sent by parents                      | 1   | _     |
| Enters victim's home after knocking               | 13  | 4     |
| Follows-sneaks up from behind                     | 32  | 9     |
| From concealment-bushes, alley, parked cars, etc. | 23  | 7     |
| Loiters in area