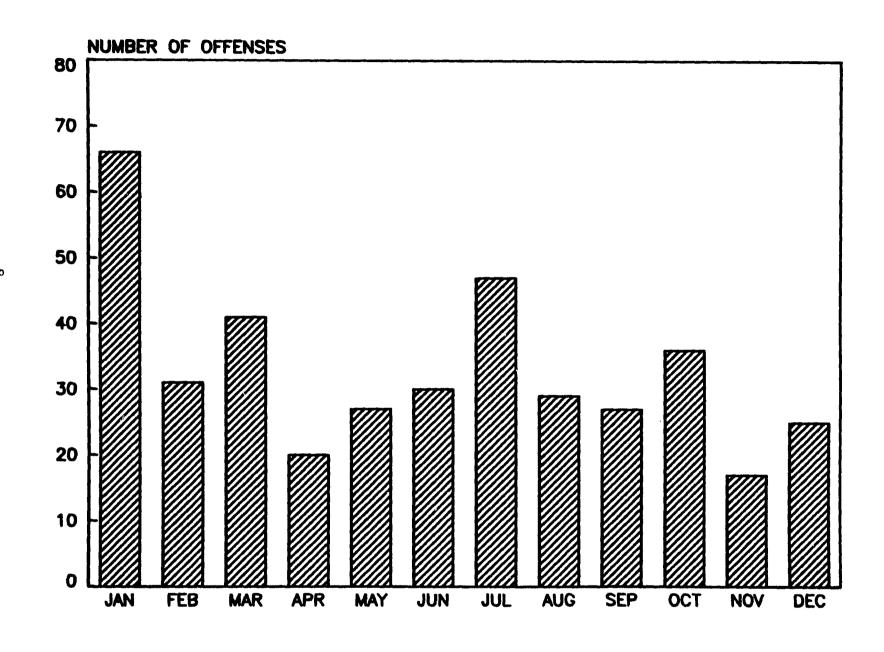

| 1  | 1    |
| Victim beaten with fists              | 11 | 4    |
|                                       | 3  | 1    |
| Victim blindfolded                    | 1  | 1    |
| Victim gagged                         | 4  | 1    |
| Victim beaten with weapon             | 7  | 2    |
| Victim tied, bound, taped             | 9  | 3    |
| Victim kidnapped                      | _  | 1    |
| Victim stabbed                        | 1  |      |
| Victim thrown to ground/floor         | 13 | 4    |
| Victim grabbed around neck-<br>choked | 8  | 3    |
| Other                                 | 32 | 12   |
| V UM VA                               |    | 1009 |

## SEXUAL ASSAULT BY TIME OF DAY 1981



### SEXUAL ASSAULT BY DAY OF WEEK 1981



#### SEXUAL ASSAULT BY MONTH-1981



#### APPROACH

| Asks victim to help find dog, books, etc.         | 1   | 9%    |
|---------------------------------------------------|-----|-------|
| Admitted to victim's home as salesman, etc.       | 2   | -     |
| Answers ads                                       | 1   | _     |
| Asks for information, directions, etc.            | 18  | 5     |
| Claims to be police officer, etc.                 | 11  | 3     |
| Claims to be sent by parents                      | 1   | _     |
| Enters victim's home after knocking               | 13  | 4     |
| Follows-sneaks up from behind                     | 32  | 9     |
| From concealment-bushes, alley, parked cars, etc. | 23  | 7     |
| Loiters in area                                   | 17  | 5     |
| Meets victim at party, bar, etc.