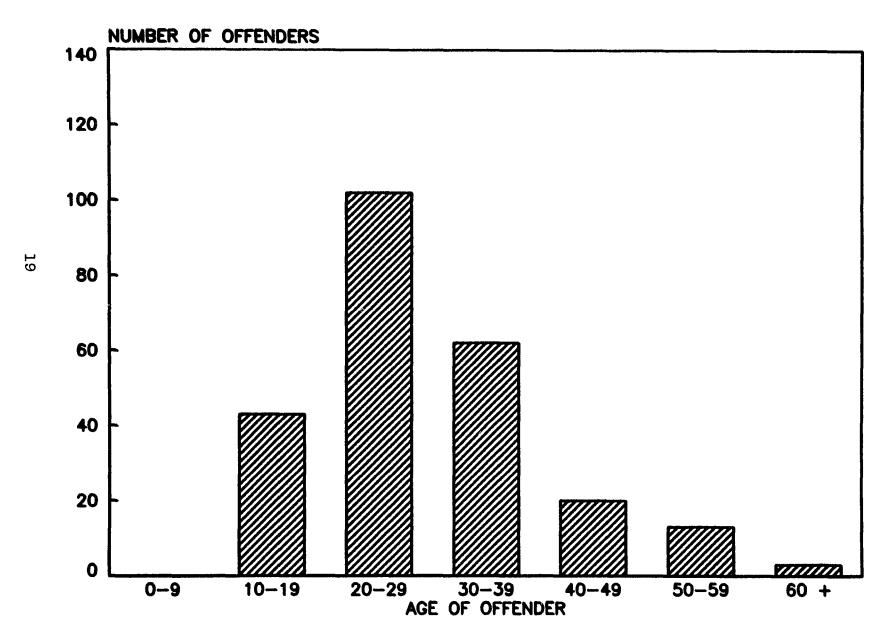

|
| Widow(er) |          | 6              | 1         |
| Unknown   |          | 43             | <u>11</u> |
|           | Total    | 396            | 100%      |

#### WHEN CRIME REPORTED

| Within 24 Hours                  |       | 279 | 71%              |
|----------------------------------|-------|-----|------------------|
| 24-48 Hours                      |       | 13  | 3                |
| 49 Hours to Week                 |       | 5   | 1                |
| One Week to One Month            |       | 19  | 5                |
| Later  More Than One Month Later |       | 59  | 15               |
| Unknown                          |       | 21  | <u>5</u><br>100% |
|                                  | Total | 396 | 100/6            |

## SEXUAL ASSAULT BY AGE OF OFFENDER 1981



#### ACCUSED RACE

| White    |       | 360 | 84  | 1%       |
|----------|-------|-----|-----|----------|
| Black    |       | 41  | 10  | )        |
| Hispanic |       | 17  | 4   | Į        |
| Oriental |       | 3   | 1   | -        |
| Other    |       | 3   | _1  | <u>.</u> |
|          | Total | 424 | 100 | )%       |

#### ACCUSED SEX

| Male   | 424 | 100% |
|--------|-----|------|
| Female | 0   | 0    |

#### ACCUSED OCCUPATION

| Entertainer-Writer-<br>Artist | 1   | -%   |
|-------------------------------|-----|------|
| Factory Worker                | 45  | 11   |
| Food Service Worker           | 3   | 1    |
| Laborer                       | 83  | 20   |
| Manager-Administrator         | 1   | _    |
| Mechanic-Repairman            | 10  | 2    |
| Police-Fire