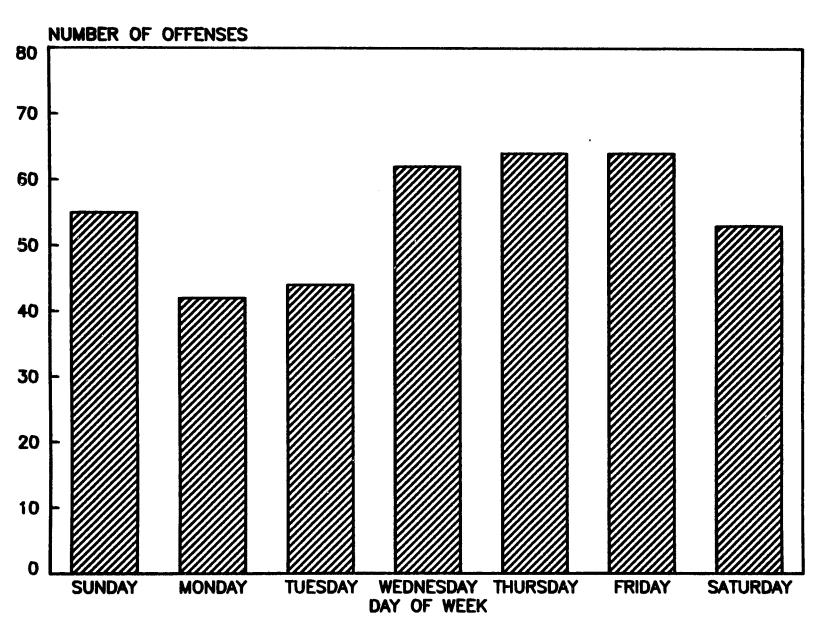

| 4  | 1    |
| Torture any form                      | 1  | 1    |
| Victim beaten with fists              | 11 | 4    |
|                                       | 3  | 1    |
| Victim blindfolded                    | 1  | 1    |
| Victim gagged                         | 4  | 1    |
| Victim beaten with weapon             | 7  | 2    |
| Victim tied, bound, taped             | 9  | 3    |
| Victim kidnapped                      | _  | 1    |
| Victim stabbed                        | 1  |      |
| Victim thrown to ground/floor         | 13 | 4    |
| Victim grabbed around neck-<br>choked | 8  | 3    |
| Other                                 | 32 | 12   |
| V UM VA                               |    | 1009 |

## SEXUAL ASSAULT BY TIME OF DAY 1981



### SEXUAL ASSAULT BY DAY OF WEEK 1981



#### SEXUAL ASSAULT BY MONTH-1981



#### APPROACH

| Asks victim to help find dog, books, etc.         | 1   | 9%    |
|---------------------------------------------------|-----|-------|
| Admitted to victim's home as salesman, etc.       | 2   | -     |
| Answers ads                                       | 1   | _     |
| Asks for information, directions, etc.            | 18  | 5     |
| Claims to be police officer, etc.                 | 11  | 3     |
| Claims to be sent by parents                      | 1   | _     |
| Enters victim's home after knocking               | 13  | 4     |
| Follows-sneaks up from behind                     | 32  | 9     |
| From concealment-bushes, alley, parked cars, etc. | 23  | 7     |
| Loiters in area                                   | 17  | 5