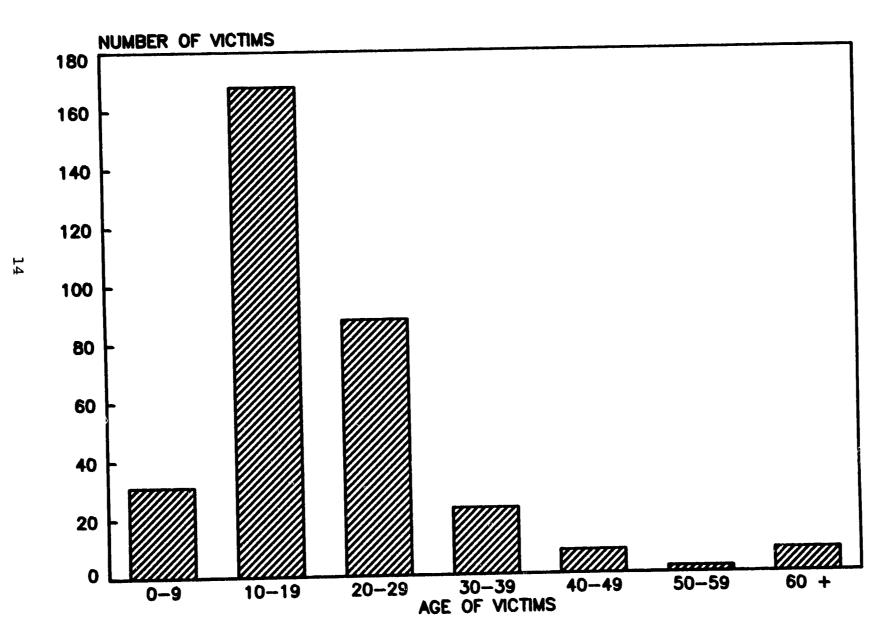

| 4                 |
| Exposes from car                                     | 24 | 13                |
| Parks car and follows on foot                        | 7  | 4                 |
| Lures victim to/or into his car                      | 16 | 9                 |
| Carries victim in car                                | 1  | 1                 |
| Assaults victim in car                               | 13 | 7                 |
| Stops victim's car on highway-pretext of car trouble | 1  | 1                 |
| Other                                                | 19 | <u>10</u><br>100% |

#### CASES (SOLVED - UNSOLVED)

 Solved
 270
 68%

 Unsolved
 126
 32

 Total
 396
 100%

#### BURGLARY INVOLVED

 Yes
 26
 7%

 No
 370
 93

 Total
 396
 100%

## SEXUAL ASSAULT BY AGE OF VICTIM 1981



#### VICTIM'S OCCUPATION

| Clerical, Office                           | 15        | 4%   |
|--------------------------------------------|-----------|------|
| Entertainer                                | 3         | 1    |
|                                            | 6         | 2    |
| Factory worker                             | 77        | 3    |
| Food service worker (cook, waitress, etc.) | 11        | _    |
| Health services                            | 16        | 4    |
| Housewife                                  | 10        | 3    |
| Laborer (unskilled)                        | 4         | 1    |
| Laborer (skilled)                          | 2         | 1    |
| Manager, Administrator                     | 4         | 1    |
| Police, Fire                               |