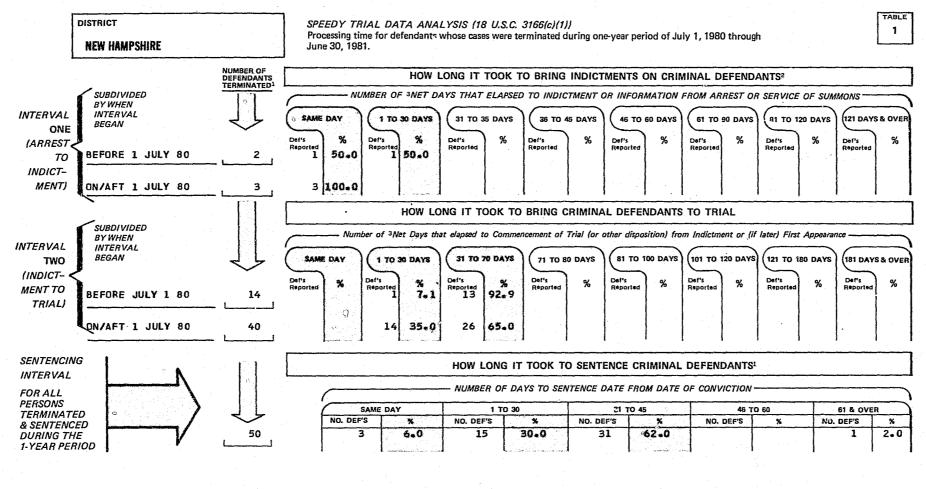

We are also providing for each United States District Court two Appendix tables that are comparable to those published in the 1980 Speedy Trial Report. These tables for 1981 do not appear elsewhere. Table 1 provides the Speedy Trial Processing Time for the two Speedy Trial intervals, plus how long it took to sentence criminal defendants. Table 2 provides the incidence and reasons for delay pursuant to Title 18 U.S.C. Section 3161 (b)(2).