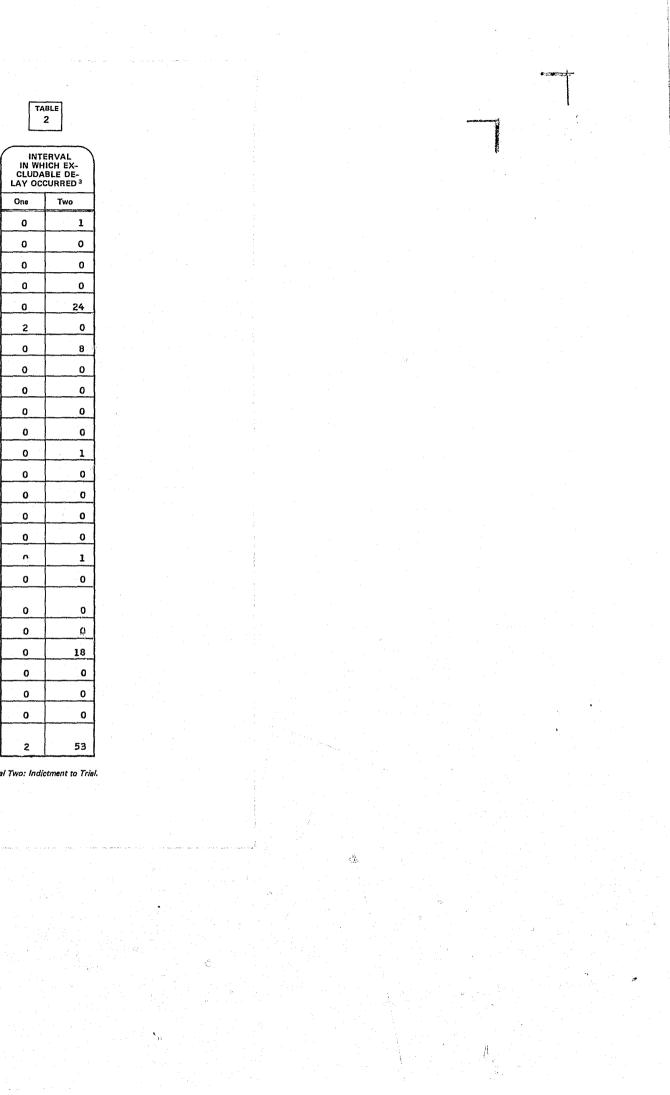

We are also providing for each United States District Court two Appendix tables that are comparable to those published in the 1980 Speedy Trial Report. These tables for 1981 do not appear elsewhere. Table 1 provides the Speedy Trial Processing Time for the two Speedy Trial intervals, plus how long it took to sentence criminal defendants. Table 2 provides the incidence and reasons for delay pursuant to Title 18 U.S.C. Section 3161 (b)(2).