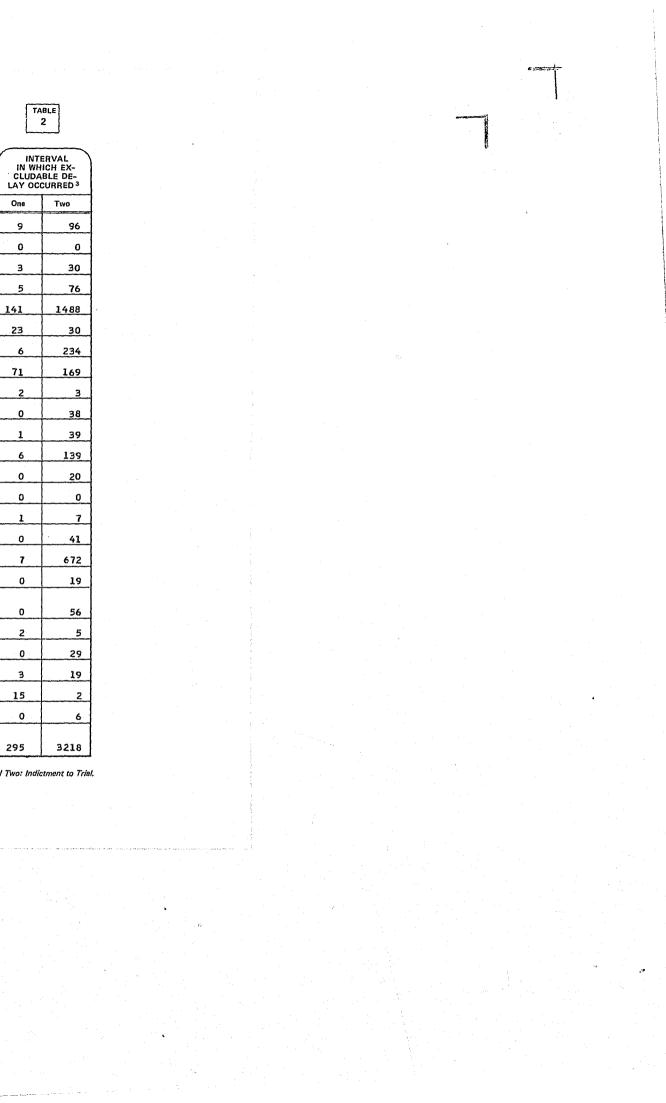

We are also providing for each United States District Court two Appendix tables that are comparable to those published in the 1980 Speedy Trial Report. These tables for 1981 do not appear elsewhere. Table 1 provides the Speedy Trial Processing Time for the two Speedy Trial intervals, plus how long it took to sentence criminal defendants. Table 2 provides the incidence and reasons for delay pursuant to Title 18 U.S.C. Section 3161 (b)(2).