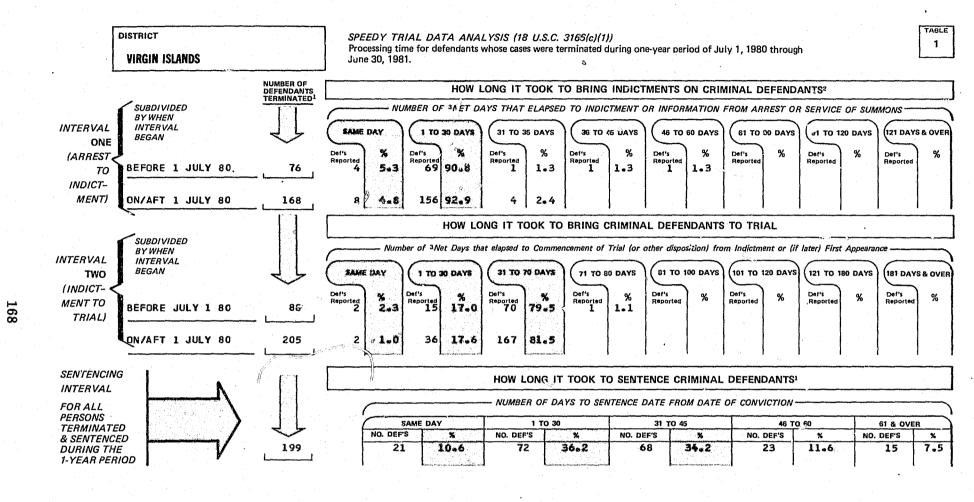

We are also providing for each United States District Court two Appendix tables that are comparable to those published in the 1980 Speedy Trial Report. These tables for 1981 do not appear elsewhere. Table 1 provides the Speedy Trial Processing Time for the two Speedy Trial intervals, plus how long it took to sentence criminal defendants. Table 2 provides the incidence and reasons for delay pursuant to Title 18 U.S.C. Section 3161 (b)(2).