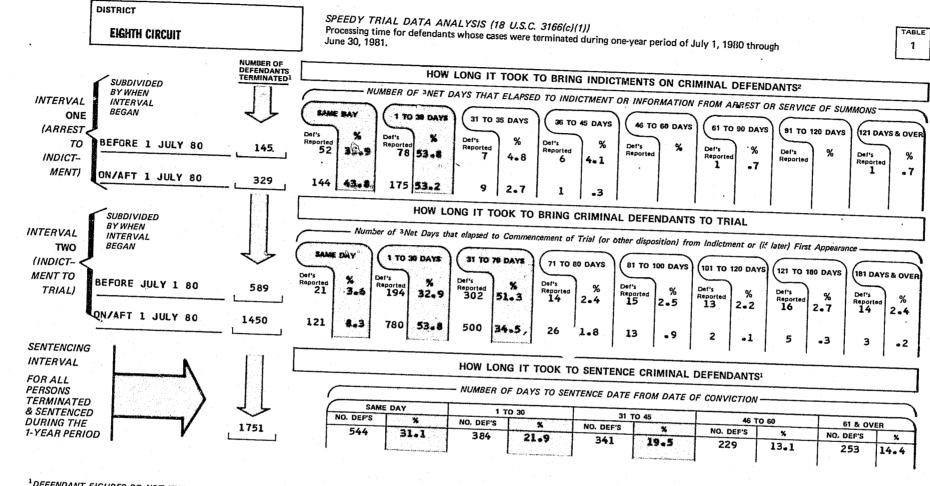

We are also providing for each United States District Court two Appendix tables that are comparable to those published in the 1980 Speedy Trial Report. These tables for 1981 do not appear elsewhere. Table 1 provides the Speedy Trial Processing Time for the two Speedy Trial intervals, plus how long it took to sentence criminal defendants. Table 2 provides the incidence and reasons for delay pursuant to Title 18 U.S.C. Section 3161 (b)(2).