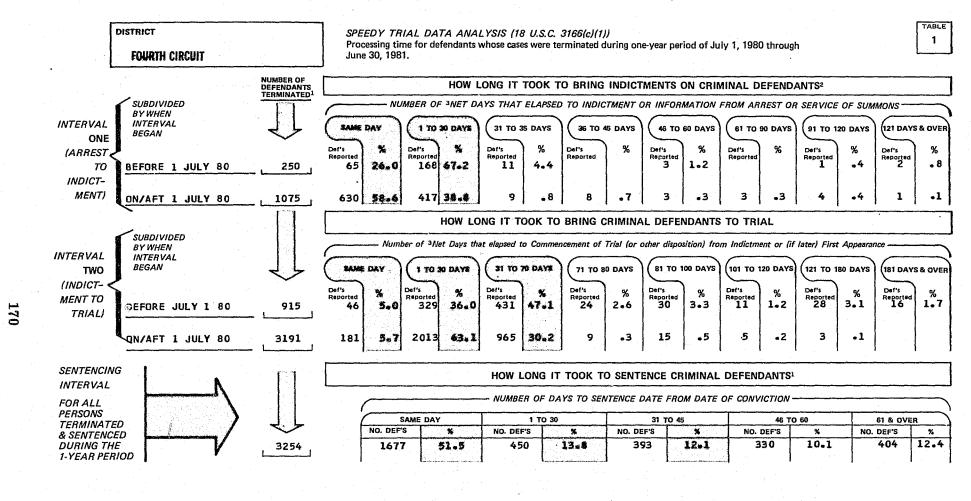

We are also providing for each United States District Court two Appendix tables that are comparable to those published in the 1980 Speedy Trial Report. These tables for 1981 do not appear elsewhere. Table 1 provides the Speedy Trial Processing Time for the two Speedy Trial intervals, plus how long it took to sentence criminal defendants. Table 2 provides the incidence and reasons for delay pursuant to Title 18 U.S.C. Section 3161 (b)(2).

> The district statistics corr the 1980 Spe circuits are pr and 2 are pr circuit or dist the page numb

Appendix .

# TABLE OF CONTENTS

The following pages were excerpted from The Annual Report of the Director of the Administrative Office of the U.S. Courts for the twelve month period ended June 30, 1981.

| e Intervals and Dismissal                                                                                                                                                                                                                                                                                                                                                                                                                                                                                                                                                                                                                                                                                                                                                                                                                                                                                                                                                                                                                                                                                                                                                                                                                                                                                                                                                                                                                                                                                                                                                                                                                                                                                                                                                                                                                                                         | 106                                       |
|-----------------------------------------------------------------------------------------------------------------------------------------------------------------------------------------------------------------------------------------------------------------------------------------------------------------------------------------------------------------------------------------------------------------------------------------------------------------------------------------------------------------------------------------------------------------------------------------------------------------------------------------------------------------------------------------------------------------------------------------------------------------------------------------------------------------------------------------------------------------------------------------------------------------------------------------------------------------------------------------------------------------------------------------------------------------------------------------------------------------------------------------------------------------------------------------------------------------------------------------------------------------------------------------------------------------------------------------------------------------------------------------------------------------------------------------------------------------------------------------------------------------------------------------------------------------------------------------------------------------------------------------------------------------------------------------------------------------------------------------------------------------------------------------------------------------------------------------------------------------------------------|-------------------------------------------|
| Defendants Pending June 30, 1975                                                                                                                                                                                                                                                                                                                                                                                                                                                                                                                                                                                                                                                                                                                                                                                                                                                                                                                                                                                                                                                                                                                                                                                                                                                                                                                                                                                                                                                                                                                                                                                                                                                                                                                                                                                                                                                  | 107                                       |
| June 30, 1981<br>Pending That Were Awaiting Trial                                                                                                                                                                                                                                                                                                                                                                                                                                                                                                                                                                                                                                                                                                                                                                                                                                                                                                                                                                                                                                                                                                                                                                                                                                                                                                                                                                                                                                                                                                                                                                                                                                                                                                                                                                                                                                 | 108<br>110                                |
| efendants Pending as of June 30, 1977                                                                                                                                                                                                                                                                                                                                                                                                                                                                                                                                                                                                                                                                                                                                                                                                                                                                                                                                                                                                                                                                                                                                                                                                                                                                                                                                                                                                                                                                                                                                                                                                                                                                                                                                                                                                                                             | 110                                       |
| efendants Pending as of June 30, 1981                                                                                                                                                                                                                                                                                                                                                                                                                                                                                                                                                                                                                                                                                                                                                                                                                                                                                                                                                                                                                                                                                                                                                                                                                                                                                                                                                                                                                                                                                                                                                                                                                                                                                                                                                                                                                                             | 111                                       |
| Defendants Whose Cases Were                                                                                                                                                                                                                                                                                                                                                                                                                                                                                                                                                                                                                                                                                                                                                                                                                                                                                                                                                                                                                                                                                                                                                                                                                                                                                                                                                                                                                                                                                                                                                                                                                                                                                                                                                                                                                                                       | 112                                       |
| ctment, Indictment to Trial, and                                                                                                                                                                                                                                                                                                                                                                                                                                                                                                                                                                                                                                                                                                                                                                                                                                                                                                                                                                                                                                                                                                                                                                                                                                                                                                                                                                                                                                                                                                                                                                                                                                                                                                                                                                                                                                                  | 113                                       |
| rrest to Indictment or                                                                                                                                                                                                                                                                                                                                                                                                                                                                                                                                                                                                                                                                                                                                                                                                                                                                                                                                                                                                                                                                                                                                                                                                                                                                                                                                                                                                                                                                                                                                                                                                                                                                                                                                                                                                                                                            | 114                                       |
| ment or First Appearance to Trial                                                                                                                                                                                                                                                                                                                                                                                                                                                                                                                                                                                                                                                                                                                                                                                                                                                                                                                                                                                                                                                                                                                                                                                                                                                                                                                                                                                                                                                                                                                                                                                                                                                                                                                                                                                                                                                 | 114                                       |
| uittal)<br>ed July 1, 1980 through June 30, 1981                                                                                                                                                                                                                                                                                                                                                                                                                                                                                                                                                                                                                                                                                                                                                                                                                                                                                                                                                                                                                                                                                                                                                                                                                                                                                                                                                                                                                                                                                                                                                                                                                                                                                                                                                                                                                                  | 114                                       |
| ys or Less<br>ed July 1, 1980 through June 30, 1981<br>or Less Following Ind ment or First                                                                                                                                                                                                                                                                                                                                                                                                                                                                                                                                                                                                                                                                                                                                                                                                                                                                                                                                                                                                                                                                                                                                                                                                                                                                                                                                                                                                                                                                                                                                                                                                                                                                                                                                                                                        | 115                                       |
| Who Were Sentenced in 45 Days or                                                                                                                                                                                                                                                                                                                                                                                                                                                                                                                                                                                                                                                                                                                                                                                                                                                                                                                                                                                                                                                                                                                                                                                                                                                                                                                                                                                                                                                                                                                                                                                                                                                                                                                                                                                                                                                  | 117                                       |
| veen Conviction and Sentence                                                                                                                                                                                                                                                                                                                                                                                                                                                                                                                                                                                                                                                                                                                                                                                                                                                                                                                                                                                                                                                                                                                                                                                                                                                                                                                                                                                                                                                                                                                                                                                                                                                                                                                                                                                                                                                      | 119<br>120<br>120                         |
| , 1981                                                                                                                                                                                                                                                                                                                                                                                                                                                                                                                                                                                                                                                                                                                                                                                                                                                                                                                                                                                                                                                                                                                                                                                                                                                                                                                                                                                                                                                                                                                                                                                                                                                                                                                                                                                                                                                                            | 121                                       |
| n Which Excludable Delay Occurred<br>June 30, 1981                                                                                                                                                                                                                                                                                                                                                                                                                                                                                                                                                                                                                                                                                                                                                                                                                                                                                                                                                                                                                                                                                                                                                                                                                                                                                                                                                                                                                                                                                                                                                                                                                                                                                                                                                                                                                                |                                           |
| Wie Delay Reported for Defendents                                                                                                                                                                                                                                                                                                                                                                                                                                                                                                                                                                                                                                                                                                                                                                                                                                                                                                                                                                                                                                                                                                                                                                                                                                                                                                                                                                                                                                                                                                                                                                                                                                                                                                                                                                                                                                                 | 120                                       |
| 976 through June 30, 1981<br>or Commencement of Trial                                                                                                                                                                                                                                                                                                                                                                                                                                                                                                                                                                                                                                                                                                                                                                                                                                                                                                                                                                                                                                                                                                                                                                                                                                                                                                                                                                                                                                                                                                                                                                                                                                                                                                                                                                                                                             | $\begin{array}{c} 122 \\ 122 \end{array}$ |
| DIS TOP Delay                                                                                                                                                                                                                                                                                                                                                                                                                                                                                                                                                                                                                                                                                                                                                                                                                                                                                                                                                                                                                                                                                                                                                                                                                                                                                                                                                                                                                                                                                                                                                                                                                                                                                                                                                                                                                                                                     | 122                                       |
| ted Criminal Cases Who Had Been Detained<br>, Plea of Guilty, or Trial                                                                                                                                                                                                                                                                                                                                                                                                                                                                                                                                                                                                                                                                                                                                                                                                                                                                                                                                                                                                                                                                                                                                                                                                                                                                                                                                                                                                                                                                                                                                                                                                                                                                                                                                                                                                            |                                           |
| tables reflecting Speedy Trial                                                                                                                                                                                                                                                                                                                                                                                                                                                                                                                                                                                                                                                                                                                                                                                                                                                                                                                                                                                                                                                                                                                                                                                                                                                                                                                                                                                                                                                                                                                                                                                                                                                                                                                                                                                                                                                    | 125                                       |
| respond to the tables appearing in<br>eedy Trial Report. Tables for the                                                                                                                                                                                                                                                                                                                                                                                                                                                                                                                                                                                                                                                                                                                                                                                                                                                                                                                                                                                                                                                                                                                                                                                                                                                                                                                                                                                                                                                                                                                                                                                                                                                                                                                                                                                                           |                                           |
| rovided for the first time. Tables 1                                                                                                                                                                                                                                                                                                                                                                                                                                                                                                                                                                                                                                                                                                                                                                                                                                                                                                                                                                                                                                                                                                                                                                                                                                                                                                                                                                                                                                                                                                                                                                                                                                                                                                                                                                                                                                              |                                           |
| inted facing each other for each                                                                                                                                                                                                                                                                                                                                                                                                                                                                                                                                                                                                                                                                                                                                                                                                                                                                                                                                                                                                                                                                                                                                                                                                                                                                                                                                                                                                                                                                                                                                                                                                                                                                                                                                                                                                                                                  |                                           |
| rict. The page numbers conform to pers in the 1980 Annual Report.                                                                                                                                                                                                                                                                                                                                                                                                                                                                                                                                                                                                                                                                                                                                                                                                                                                                                                                                                                                                                                                                                                                                                                                                                                                                                                                                                                                                                                                                                                                                                                                                                                                                                                                                                                                                                 |                                           |
| The second |                                           |