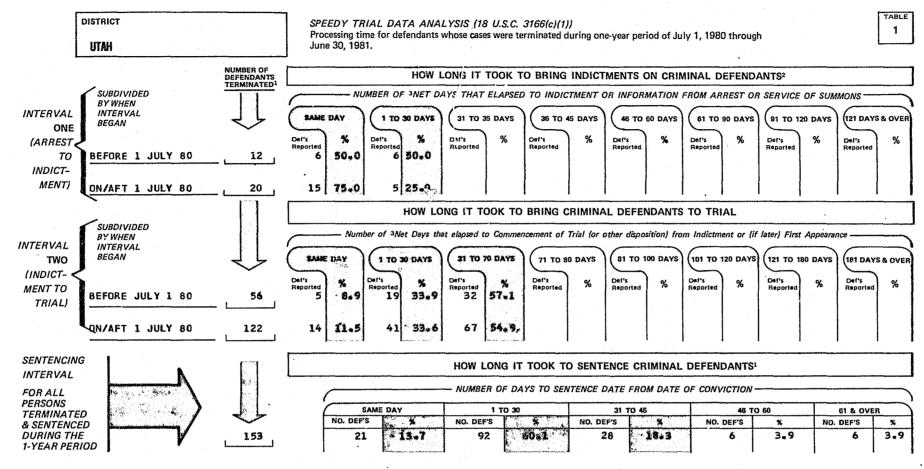

We are also providing for each United States District Court two Appendix tables that are comparable to those published in the 1980 Speedy Trial Report. These tables for 1981 do not appear elsewhere. Table 1 provides the Speedy Trial Processing Time for the two Speedy Trial intervals, plus how long it took to sentence criminal defendants. Table 2 provides the incidence and reasons for delay pursuant to Title 18 U.S.C. Section 3161 (b)(2).