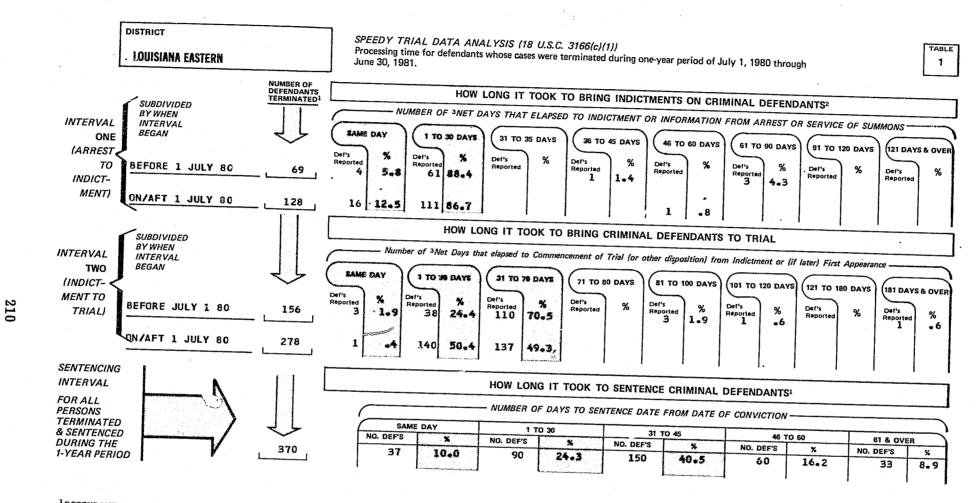

|                                      |            |           |           |           | Crin       | inal Case | es and Def | Table<br>U.S. Distri<br>endents Pe | ct Courts  | 30, 1975   | through I | 981        |            |            |                    |                          |
|--------------------------------------|------------|-----------|-----------|-----------|------------|-----------|------------|------------------------------------|------------|------------|-----------|------------|------------|------------|--------------------|--------------------------|
| Circuit                              |            |           | All Cases | Pending   | on June 30 | )         |            | Percent<br>Change<br>1981          |            | AL         | l Defenda | nts Pendir | ng on Jun  | e 30       |                    | Percen<br>Change<br>1981 |
| and<br>District                      | 1975       | 1976      | 1977      | 1978      | 1979       | 1980      | 1981       | Over<br>1980*                      | 1975       | 1976       | 1977      | 1978       | 1979       | 1980       | 1981               | Over<br>1980*            |
| Total                                | 22,411     | 19,756    | 17,109    | 15,847    | 15,124     | 14,759    | 15,850     | 7.4                                | 31,872     | 27,770     | 24,655    | 22,484     | 21,417     | 21,150     | 22,570             | 6.7                      |
| istrict of Columbia                  | 399        | 400       | 337       | 236       | 244        | 241       | 219        | -9,1                               | 508        | 492        | 432       | 288        | 330        | 315        | 284                | -9.8                     |
| First Circuit                        | 928        | 708       | 440       | 522       | 563        | 461       | 464        | 0.7                                | 1,339      | 970        | 865       | 746        | 813        | 691        | 713                | 3.2                      |
| laine                                | 72         | 58<br>440 | 40<br>252 | 52<br>307 | 60<br>309  | 52<br>259 | 45<br>274  | -13.5<br>5.8                       | 85<br>855  | 59<br>635  | 51<br>414 | 124        | 105<br>428 | 99<br>367  | 111                | 12,1                     |
| lassachusetts                        | 543<br>42  | 29        | 252       | 20        | 21         | 15        | 15         | 3.0                                | 46         | 39         |           | 23         | 27         | 18         | 22                 | 6.0                      |
| lew Hampshire                        | 42         | 77        | 57        | 20        | 48         | 50        | 58         | 16.0                               | 77         | 89         | 70        | 23<br>74   | 65         | 70         | 86                 | 22.9                     |
| hode Island                          | 205        | 104       | 57<br>83  | - 80°     | 125        | 50<br>85  | 58<br>72   | -15.3                              | 276        | 148        | 122       | 134        | 188        | 137        | 105                | -23.4                    |
| Second Circuit                       | 2,766      | 2,734     | 1,987     | 1,771     | 1,721      | 1,727     | 1,865      | 8.0                                | 4,883      | 4,684      | 3,528     | 3,054      | 2,927      | 2,872      | 3,143              | 8.4                      |
| Connecticut                          | 321        | 271       | 133       | 111       | 94         | 120       | 155        | 29,2                               | 495        | 406        | 215       | 186        | 148        | 210        | 239                | 13.8                     |
| ew York:<br>Northern                 | 138        | 152       | 105       | 100       | 100        | 93        | 99         | 6.5                                | 169        | 215        | 164       | 138        | 133        | 112        | 140                | 25.0                     |
| Eastern                              | 895        | 922       | 709       | 685       | 669        | 685       | 767        | 12.0                               | 1,606      | 1,593      | 1,370     | 1,373      | 1,288      | 1,327      | 1,453              | 9.5                      |
| Southern                             | 896        | 903       | 738       | 661       | 640        | 637       | 657        | 3.1                                | 1,904      | 1,768      | 1,346     | 1,092      | 1,058      | \$59       | 1,087              | 11.3                     |
| Western                              | 414        | 387       | 211       | 141       | 141        | 110       | 96         | -12.7                              | 586        | 548        | 320       | 181        | 208        | 166        | 139                | -16.3                    |
| ermont                               | 102        | 99        | 91        | 73        | 77         | 82        | 91         | 11.0                               | 123        | 134        | 113       | 84         | 92         | 98         | 105                | 7.1                      |
| Third Circuit                        | 1,383      | 1,182     | 991       | 847       | 743        | 770       | 932        | 21.0                               | 2,156      | 1,690      | 1,502     | 1,183      | 1,124      | 1,144      | 1,308              | 14.3                     |
| elaware<br>ew Jersey<br>ennsylvania: | 66<br>491  | 50<br>358 | 39<br>397 | 29<br>211 | 20<br>228  | 23<br>241 | 24<br>263  | 4,3<br>9,1                         | 83<br>869  | 56<br>562  | 51<br>623 | 69<br>267  | 25<br>350  | 28<br>350  | 35<br>379          | 25.0<br>8.3              |
| Eastern                              | 269<br>105 | 238<br>89 | 191<br>71 | 187<br>47 | 171        | 163<br>76 | 257<br>121 | 57.7<br>59.2                       | 432<br>138 | 387<br>118 | 343<br>98 | 265<br>52  | 320<br>64  | 308<br>109 | 396<br>151         | 28.6                     |
| Middle                               | 268        | 224       | 160       | 187       | 59<br>120  | 111       | 93         |                                    |            |            | 235       |            | 188        |            | 145                |                          |
| Western                              | 184        | 223       | 133       | 186       | 145        | 156       | 174        | -16.2                              | 426<br>208 | 311<br>256 | 152       | 293<br>237 | 177        | 180<br>169 | 202                | -19.4                    |
| Fourth Circuit                       | 1,512      | 1,408     | 1,175     | 1,055     | 993        | 1,058     | 1,122      | 6.0                                | 2,006      | 1,766      | 1,511     | 1,359      | 1,352      | 1,416      | 1,500              | 5.9                      |
| laryland<br>orth Carolina;           | 465        | 619       | 372       | 330       | 335        | 282       | 328        | 16,3                               | 628        | 767        | 477       | 422        | 474        | 365        | 454                | 24.4                     |
| Eastern                              | 110        | 69        | 82        | 114       | 99         | 155       | 137        | -11.6                              | 146        | 87         | 120       | 161        | 129        | 242        | 150                | -38.0                    |
| Middle                               | 64         | 64        | 64        | 58        | 52         | 51        | - 31       | -39.2                              | 79         | 73         | 76        | 70         | 67         | 63         | 60                 | -4.8                     |
| Western                              | 81         | 57        | 38        | 58        | 61         | 45        | 51         | 13.3                               | 120        | 81         | 48        | 80         | 89         | 48         | 64                 | 33.3                     |
| outh Carolina                        | 239        | 145       | 170       | 126       | 114        | 128       | 152        | 18,8                               | 345        | 218        | 274       | 185        | 196        | 205        | 241                | 17.6                     |
| Eastern                              | 348<br>60  | 288<br>35 | 303<br>23 | 245<br>29 | 187<br>51  | 243<br>57 | 285<br>56  | 17.3<br>-1.8                       | 428<br>72  | 327<br>36  | 345<br>24 | 280<br>34  | 215<br>61  | 279<br>72  | 329<br>90          | 17.9<br>25.0             |
| est Virginia:<br>Northern            | 29         | 18        | 29        | 36        | 28         | 25        | 23         | -8.0                               | 38         | 18         | 38        | 49         | 41         | 29         | 25                 | -13.8                    |
| Southern                             | 116        | 111       | 94        | 59        | 66         | 72        | 59         | -18.1                              | 150        | 159        | 109       | 78         | 90         | 113        | 87                 | -23.0                    |
| Pifth Circuit                        | 3,693      | 3,457     | 3,257     | 3,387     | 3,028      | 3,302     | 3,692      | 11.8                               | 5,262      | 4,625      | 4,677     | 4,852      | 4,64?      | 5,152      | 5,710              | 10.8                     |
| labama:                              |            |           |           |           |            |           |            | 1                                  |            |            |           | نحد        |            |            |                    | 1                        |
| Northern                             | 150        | 142       | 138       | 135       | 100        | 87        | 77         | -11.5                              | 226        | 188        | 181       | 171        | 134        | 111        | 91                 | -18.0                    |
| Middle                               | 18<br>51   | 32<br>47  | 60<br>63  | 58<br>47  | 43<br>27   | 47<br>24  | 72<br>32   | 53,2<br>33,3                       | 19<br>68   | 62<br>56   | 69<br>128 | 64<br>55   | 53<br>38   | 58<br>51   | 83<br>63           | 43.1 23.5                |
| orida:<br>Northern                   | 75         | 45        | 42        | 75        | 59         | 55        | 82         | 12,7                               | 105        | 74         | 70        | 93         | 90         | 89         | 146                | 64.0                     |
| Middle                               | 318        | 283       | 270       | 239       | 164        | 212       | 202        | -4.7                               | 506        | 404        | 394       | 356        | 222        | 310        | 293                | -5.5                     |
|                                      |            |           |           |           |            | 879       |            |                                    | 802        | 809        | 995       | 999        |            |            |                    |                          |
| Southern                             | 534        | 556       | 654       | 645       | 721        |           | 972        | 10,6                               |            |            |           |            | 1,228      | 1,643      | 1,822              | 10.9                     |
| Northern                             | 322        | 262       | 244       | 216       | 150        | 182       | 183        | 0.5                                | 428        | 409        | 391       | 306        | 193        | 286        | 229                | -19.9                    |
| Middle                               | 67         | 69        | 45        | 47        | 40         | 30        | 27         | -10,0                              | 85         | 93         | 57        | 55         | 65         | 35         | 53                 | 51.4                     |
| Southern                             | 133        | 227       | 121       | 78        | 32         | 34        | 73         | 114.7                              | 150        | 256        | 132       | 103        | 52         | 40         | 114                | 185.0                    |
| uisiana:                             |            |           |           |           |            |           |            |                                    |            |            |           |            |            |            |                    |                          |
| Eastern                              | 280        | 153       | 161       | 131       | 128        | 140       | 114        | -18,6                              | 443        | 215        | 204       | 175        | 200        | 214        | 275                | 28.5                     |
| Middle                               | 39<br>82   | 36<br>126 | 21<br>54  | 27<br>55  | 25<br>53   | 54<br>49  | 20<br>55   | -53.0                              | 110<br>93  | 45<br>133  | 27<br>59  | 32<br>62   | 37<br>82   | 79<br>60   | 29<br>64           | -63.3                    |
| ississippi:                          |            |           |           | •         |            |           |            | f .                                |            |            |           |            |            |            |                    |                          |
| Northern                             | 56         | 20        | 26        | 28        | 24         | 24        | 16         | -33.3                              | 61         | 26         | 43        | 39         | 28         | 35         | 16                 | -54,3                    |
| Southern                             | 43         | 44        | 52        | 45        | 34         | 41        | 75         | 82,9                               | 67         | 58         | - 68      | 62         | 47         | 69         | 105                | 52.2                     |
| exas:                                |            |           |           |           |            |           |            |                                    |            |            |           |            |            | ·          |                    | 1                        |
|                                      | 240        | 210       | 220       | 219       | 193        | 204       | 217        | 6.4                                | 301        | 238        | 300       | 290        | 332        | 319        | 287                | -10.0                    |
| Northern                             |            |           |           |           | 61         | 67        | 56         | -16.4                              | . 63       | 43         | 91        | 77         | 114        | -84        | 66                 | -21.4                    |
| Eastern                              | 46         | 40        | 59        | 45        |            |           |            |                                    |            |            |           |            |            |            |                    |                          |
| Eastern                              | 723        | 778       | 591       | 791       | 738        | 827       | 1,027      | 24,2                               | 1,060      | 992        | 864       | 1,207      | 1,107      | 1,170      | 1,386              | 18.5                     |
| Eastern                              |            |           |           |           |            |           |            |                                    |            |            |           |            |            |            | 1,386<br>574<br>14 |                          |