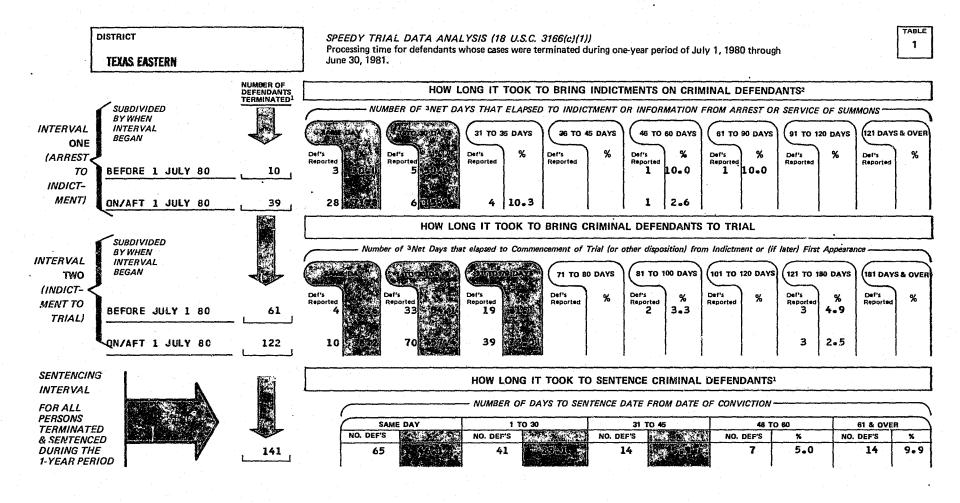

We are also providing for each United States District Court two Appendix tables that are comparable to those published in the 1980 Speedy Trial Report. These tables for 1981 do not appear elsewhere. Table 1 provides the Speedy Trial Processing Time for the two Speedy Trial intervals, plus how long it took to sentence criminal defendants. Table 2 provides the incidence and reasons for delay pursuant to Title 18 U.S.C. Section 3161 (b)(2).