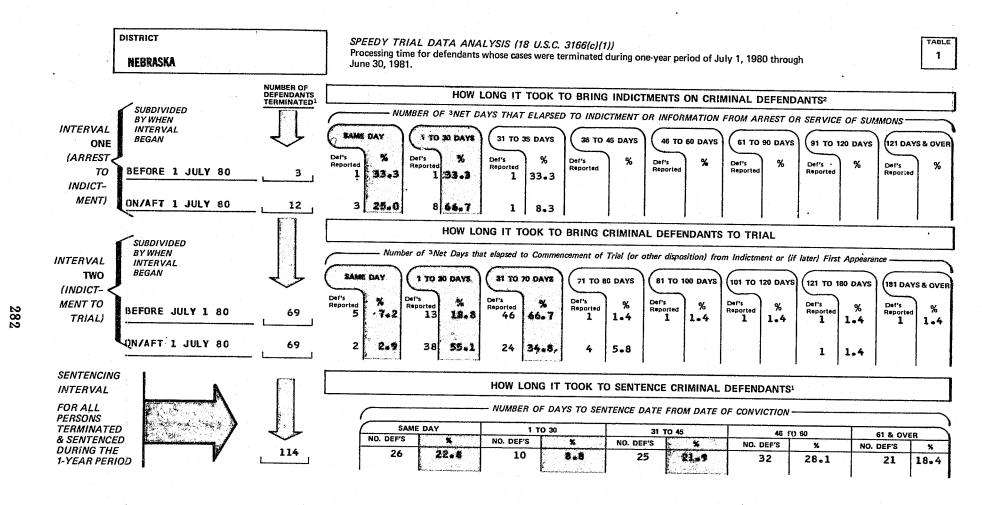

We are also providing for each United States District Court two Appendix tables that are comparable to those published in the 1980 Speedy Trial Report. These tables for 1981 do not appear elsewhere. Table 1 provides the Speedy Trial Processing Time for the two Speedy Trial intervals, plus how long it took to sentence criminal defendants. Table 2 provides the incidence and reasons for delay pursuant to Title 18 U.S.C. Section 3161 (b)(2).