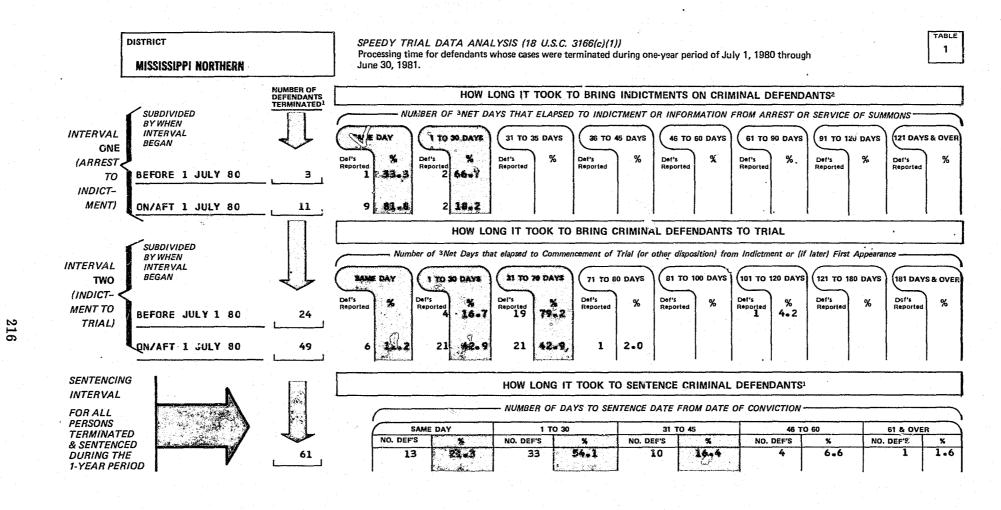

|                                      |            |           |           |           | Crin       | inal Case | es and Def | Table<br>U.S. Distri<br>endents Pe | ct Courts  | 30, 1975   | through I | 981        |            |            |                    |                          |
|--------------------------------------|------------|-----------|-----------|-----------|------------|-----------|------------|------------------------------------|------------|------------|-----------|------------|------------|------------|--------------------|--------------------------|
| Circuit                              |            |           | All Cases | Pending   | on June 30 | )         |            | Percent<br>Change<br>1981          |            | AL         | l Defenda | nts Pendir | ng on Jun  | e 30       |                    | Percen<br>Change<br>1981 |
| and<br>District                      | 1975       | 1976      | 1977      | 1978      | 1979       | 1980      | 1981       | Over<br>1980*                      | 1975       | 1976       | 1977      | 1978       | 1979       | 1980       | 1981               | Over<br>1980*            |
| Total                                | 22,411     | 19,756    | 17,109    | 15,847    | 15,124     | 14,759    | 15,850     | 7.4                                | 31,872     | 27,770     | 24,655    | 22,484     | 21,417     | 21,150     | 22,570             | 6.7                      |
| istrict of Columbia                  | 399        | 400       | 337       | 236       | 244        | 241       | 219        | -9,1                               | 508        | 492        | 432       | 288        | 330        | 315        | 284                | -9.8                     |
| First Circuit                        | 928        | 708       | 440       | 522       | 563        | 461       | 464        | 0.7                                | 1,339      | 970        | 865       | 746        | 813        | 691        | 713                | 3.2                      |
| laine                                | 72         | 58<br>440 | 40<br>252 | 52<br>307 | 60<br>309  | 52<br>259 | 45<br>274  | -13.5<br>5.8                       | 85<br>855  | 59<br>635  | 51<br>414 | 124        | 105<br>428 | 99<br>367  | 111                | 12,1                     |
| lassachusetts                        | 543<br>42  | 29        | 252       | 20        | 21         | 15        | 15         | 3.0                                | 46         | 39         |           | 23         | 27         | 18         | 22                 | 6.0                      |
| lew Hampshire                        | 42         | 77        | 57        | 20        | 48         | 50        | 58         | 16.0                               | 77         | 89         | 70        | 23<br>74   | 65         | 70         | 86                 | 22.9                     |
| hode Island                          | 205        | 104       | 57<br>83  | - 80°     | 125        | 50<br>85  | 58<br>72   | -15.3                              | 276        | 148        | 122       | 134        | 188        | 137        | 105                | -23.4                    |
| Second Circuit                       | 2,766      | 2,734     | 1,987     | 1,771     | 1,721      | 1,727     | 1,865      | 8.0                                | 4,883      | 4,684      | 3,528     | 3,054      | 2,927      | 2,872      | 3,143              | 8.4                      |
| Connecticut                          | 321        | 271       | 133       | 111       | 94         | 120       | 155        | 29,2                               | 495        | 406        | 215       | 186        | 148        | 210        | 239                | 13.8                     |
| ew York:<br>Northern                 | 138        | 152       | 105       | 100       | 100        | 93        | 99         | 6.5                                | 169        | 215        | 164       | 138        | 133        | 112        | 140                | 25.0                     |
| Eastern                              | 895        | 922       | 709       | 685       | 669        | 685       | 767        | 12.0                               | 1,606      | 1,593      | 1,370     | 1,373      | 1,288      | 1,327      | 1,453              | 9.5                      |
| Southern                             | 896        | 903       | 738       | 661       | 640        | 637       | 657        | 3.1                                | 1,904      | 1,768      | 1,346     | 1,092      | 1,058      | \$59       | 1,087              | 11.3                     |
| Western                              | 414        | 387       | 211       | 141       | 141        | 110       | 96         | -12.7                              | 586        | 548        | 320       | 181        | 208        | 166        | 139                | -16.3                    |
| ermont                               | 102        | 99        | 91        | 73        | 77         | 82        | 91         | 11.0                               | 123        | 134        | 113       | 84         | 92         | 98         | 105                | 7.1                      |
| Third Circuit                        | 1,383      | 1,182     | 991       | 847       | 743        | 770       | 932        | 21.0                               | 2,156      | 1,690      | 1,502     | 1,183      | 1,124      | 1,144      | 1,308              | 14.3                     |
| elaware<br>ew Jersey<br>ennsylvania: | 66<br>491  | 50<br>358 | 39<br>397 | 29<br>211 | 20<br>228  | 23<br>241 | 24<br>263  | 4,3<br>9,1                         | 83<br>869  | 56<br>562  | 51<br>623 | 69<br>267  | 25<br>350  | 28<br>350  | 35<br>379          | 25.0<br>8.3              |
| Eastern                              | 269<br>105 | 238<br>89 | 191<br>71 | 187<br>47 | 171        | 163<br>76 | 257<br>121 | 57.7<br>59.2                       | 432<br>138 | 387<br>118 | 343<br>98 | 265<br>52  | 320<br>64  | 308<br>109 | 396<br>151         | 28.6                     |
| Middle                               | 268        | 224       | 160       | 187       | 59<br>120  | 111       | 93         |                                    |            |            | 235       |            | 188        |            | 145                |                          |
| Western                              | 184        | 223       | 133       | 186       | 145        | 156       | 174        | -16.2                              | 426<br>208 | 311<br>256 | 152       | 293<br>237 | 177        | 180<br>169 | 202                | -19.4                    |
| Fourth Circuit                       | 1,512      | 1,408     | 1,175     | 1,055     | 993        | 1,058     | 1,122      | 6.0                                | 2,006      | 1,766      | 1,511     | 1,359      | 1,352      | 1,416      | 1,500              | 5.9                      |
| laryland<br>orth Carolina;           | 465        | 619       | 372       | 330       | 335        | 282       | 328        | 16,3                               | 628        | 767        | 477       | 422        | 474        | 365        | 454                | 24.4                     |
| Eastern                              | 110        | 69        | 82        | 114       | 99         | 155       | 137        | -11.6                              | 146        | 87         | 120       | 161        | 129        | 242        | 150                | -38.0                    |
| Middle                               | 64         | 64        | 64        | 58        | 52         | 51        | - 31       | -39.2                              | 79         | 73         | 76        | 70         | 67         | 63         | 60                 | -4.8                     |
| Western                              | 81         | 57        | 38        | 58        | 61         | 45        | 51         | 13.3                               | 120        | 81         | 48        | 80         | 89         | 48         | 64                 | 33.3                     |
| outh Carolina                        | 239        | 145       | 170       | 126       | 114        | 128       | 152        | 18,8                               | 345        | 218        | 274       | 185        | 196        | 205        | 241                | 17.6                     |
| Eastern                              | 348<br>60  | 288<br>35 | 303<br>23 | 245<br>29 | 187<br>51  | 243<br>57 | 285<br>56  | 17.3<br>-1.8                       | 428<br>72  | 327<br>36  | 345<br>24 | 280<br>34  | 215<br>61  | 279<br>72  | 329<br>90          | 17.9<br>25.0             |
| est Virginia:<br>Northern            | 29         | 18        | 29        | 36        | 28         | 25        | 23         | -8.0                               | 38         | 18         | 38        | 49         | 41         | 29         | 25                 | -13.8                    |
| Southern                             | 116        | 111       | 94        | 59        | 66         | 72        | 59         | -18.1                              | 150        | 159        | 109       | 78         | 90         | 113        | 87                 | -23.0                    |
| Pifth Circuit                        | 3,693      | 3,457     | 3,257     | 3,387     | 3,028      | 3,302     | 3,692      | 11.8                               | 5,262      | 4,625      | 4,677     | 4,852      | 4,64?      | 5,152      | 5,710              | 10.8                     |
| labama:                              |            |           |           |           |            |           |            | 1                                  |            |            |           | نحد        |            |            |                    | 1                        |
| Northern                             | 150        | 142       | 138       | 135       | 100        | 87        | 77         | -11.5                              | 226        | 188        | 181       | 171        | 134        | 111        | 91                 | -18.0                    |
| Middle                               | 18<br>51   | 32<br>47  | 60<br>63  | 58<br>47  | 43<br>27   | 47<br>24  | 72<br>32   | 53,2<br>33,3                       | 19<br>68   | 62<br>56   | 69<br>128 | 64<br>55   | 53<br>38   | 58<br>51   | 83<br>63           | 43.1 23.5                |
| orida:<br>Northern                   | 75         | 45        | 42        | 75        | 59         | 55        | 82         | 12,7                               | 105        | 74         | 70        | 93         | 90         | 89         | 146                | 64.0                     |
| Middle                               | 318        | 283       | 270       | 239       | 164        | 212       | 202        | -4.7                               | 506        | 404        | 394       | 356        | 222        | 310        | 293                | -5.5                     |
|                                      |            |           |           |           |            | 879       |            |                                    | 802        | 809        | 995       | 999        |            |            |                    |                          |
| Southern                             | 534        | 556       | 654       | 645       | 721        |           | 972        | 10,6                               |            |            |           |            | 1,228      | 1,643      | 1,822              | 10.9                     |
| Northern                             | 322        | 262       | 244       | 216       | 150        | 182       | 183        | 0.5                                | 428        | 409        | 391       | 306        | 193        | 286        | 229                | -19.9                    |
| Middle                               | 67         | 69        | 45        | 47        | 40         | 30        | 27         | -10,0                              | 85         | 93         | 57        | 55         | 65         | 35         | 53                 | 51.4                     |
| Southern                             | 133        | 227       | 121       | 78        | 32         | 34        | 73         | 114.7                              | 150        | 256        | 132       | 103        | 52         | 40         | 114                | 185.0                    |
| uisiana:                             |            |           |           |           |            |           |            |                                    |            |            |           |            |            |            |                    |                          |
| Eastern                              | 280        | 153       | 161       | 131       | 128        | 140       | 114        | -18,6                              | 443        | 215        | 204       | 175        | 200        | 214        | 275                | 28.5                     |
| Middle                               | 39<br>82   | 36<br>126 | 21<br>54  | 27<br>55  | 25<br>53   | 54<br>49  | 20<br>55   | -53.0                              | 110<br>93  | 45<br>133  | 27<br>59  | 32<br>62   | 37<br>82   | 79<br>60   | 29<br>64           | -63.3                    |
| ississippi:                          |            |           |           | •         |            |           |            | f .                                |            |            |           |            |            |            |                    |                          |
| Northern                             | 56         | 20        | 26        | 28        | 24         | 24        | 16         | -33.3                              | 61         | 26         | 43        | 39         | 28         | 35         | 16                 | -54,3                    |
| Southern                             | 43         | 44        | 52        | 45        | 34         | 41        | 75         | 82,9                               | 67         | 58         | - 68      | 62         | 47         | 69         | 105                | 52.2                     |
| exas:                                |            |           |           |           |            |           |            |                                    |            |            |           |            |            | ·          |                    | 1                        |
|                                      | 240        | 210       | 220       | 219       | 193        | 204       | 217        | 6.4                                | 301        | 238        | 300       | 290        | 332        | 319        | 287                | -10.0                    |
| Northern                             |            |           |           |           | 61         | 67        | 56         | -16.4                              | . 63       | 43         | 91        | 77         | 114        | -84        | 66                 | -21.4                    |
| Eastern                              | 46         | 40        | 59        | 45        |            |           |            |                                    |            |            |           |            |            |            |                    |                          |
| Eastern                              | 723        | 778       | 591       | 791       | 738        | 827       | 1,027      | 24,2                               | 1,060      | 992        | 864       | 1,207      | 1,107      | 1,170      | 1,386              | 18.5                     |
| Eastern                              |            |           |           |           |            |           |            |                                    |            |            |           |            |            |            | 1,386<br>574<br>14 |                          |