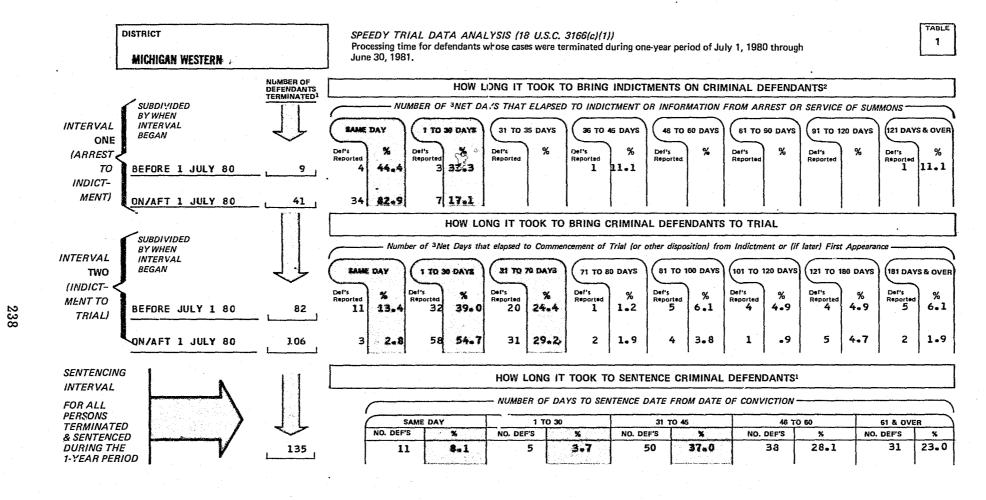

We are also providing for each United States District Court two Appendix tables that are comparable to those published in the 1980 Speedy Trial Report. These tables for 1981 do not appear elsewhere. Table 1 provides the Speedy Trial Processing Time for the two Speedy Trial intervals, plus how long it took to sentence criminal defendants. Table 2 provides the incidence and reasons for delay pursuant to Title 18 U.S.C. Section 3161 (b)(2).