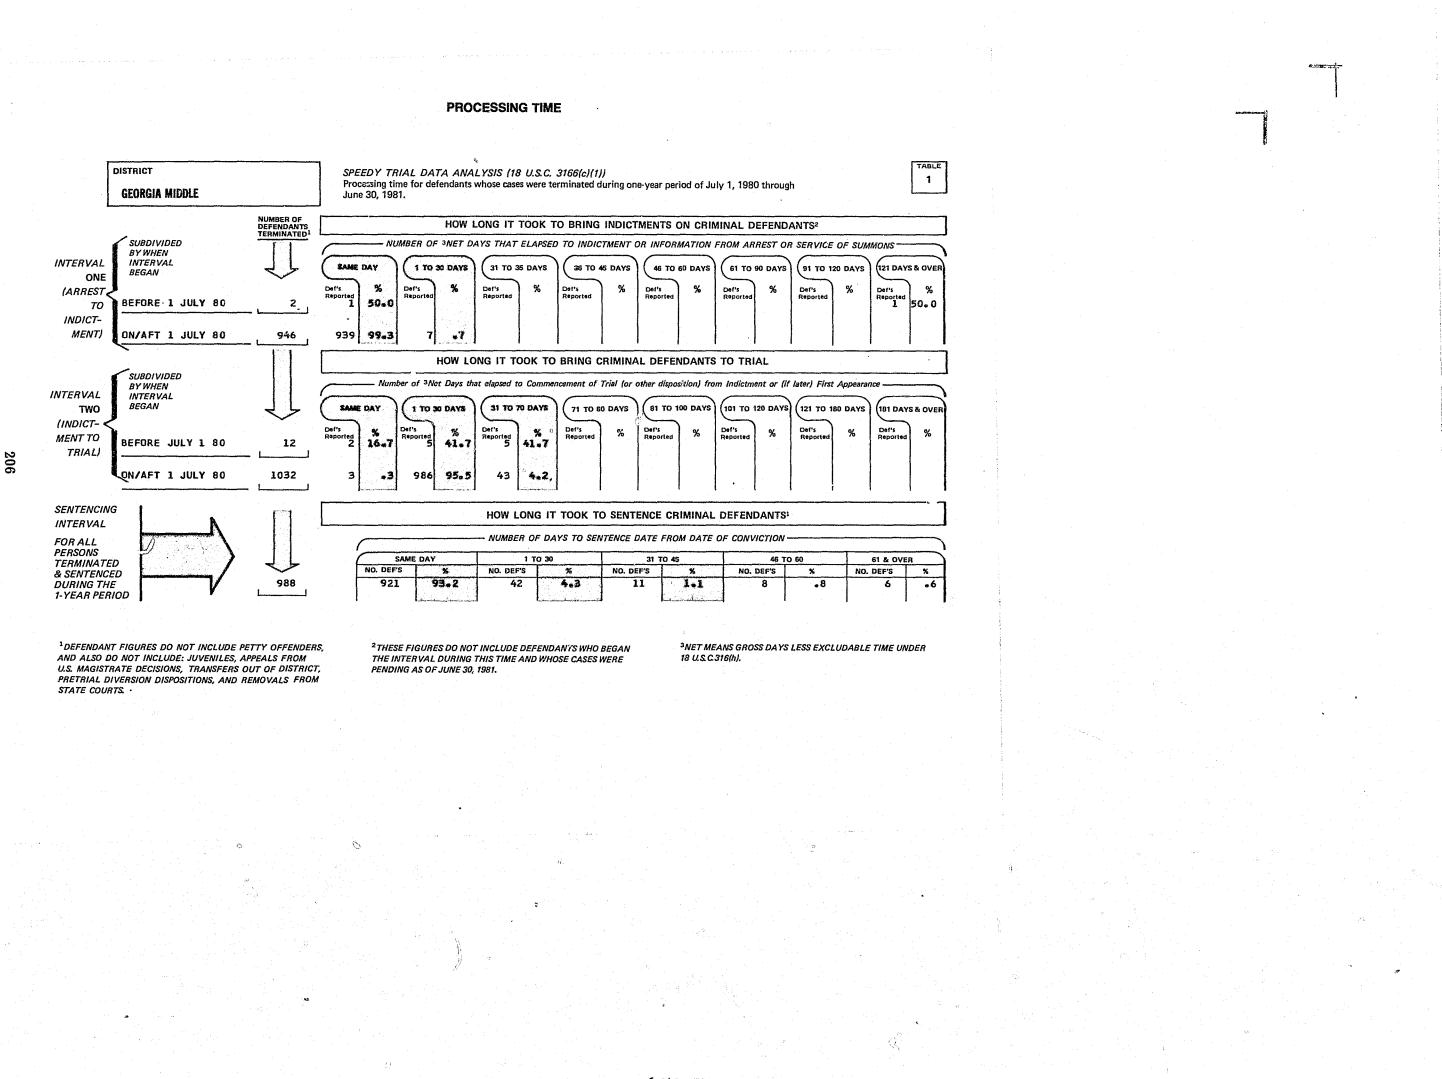

We are also providing for each United States District Court two Appendix tables that are comparable to those published in the 1980 Speedy Trial Report. These tables for 1981 do not appear elsewhere. Table 1 provides the Speedy Trial Processing Time for the two Speedy Trial intervals, plus how long it took to sentence criminal defendants. Table 2 provides the incidence and reasons for delay pursuant to Title 18 U.S.C. Section 3161 (b)(2).