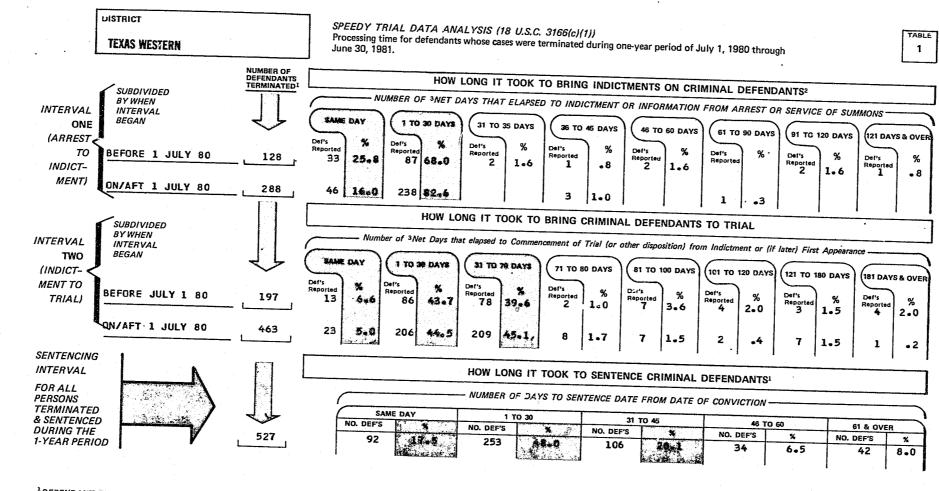

We are also providing for each United States District Court two Appendix tables that are comparable to those published in the 1980 Speedy Trial Report. These tables for 1981 do not appear elsewhere. Table 1 provides the Speedy Trial Processing Time for the two Speedy Trial intervals, plus how long it took to sentence criminal defendants. Table 2 provides the incidence and reasons for delay pursuant to Title 18 U.S.C. Section 3161 (b)(2).