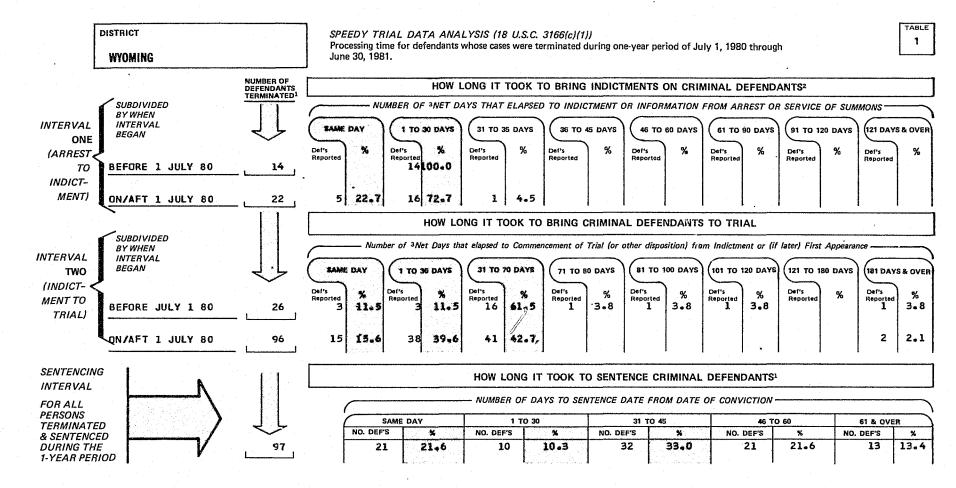

We are also providing for each United States District Court two Appendix tables that are comparable to those published in the 1980 Speedy Trial Report. These tables for 1981 do not appear elsewhere. Table 1 provides the Speedy Trial Processing Time for the two Speedy Trial intervals, plus how long it took to sentence criminal defendants. Table 2 provides the incidence and reasons for delay pursuant to Title 18 U.S.C. Section 3161 (b)(2).