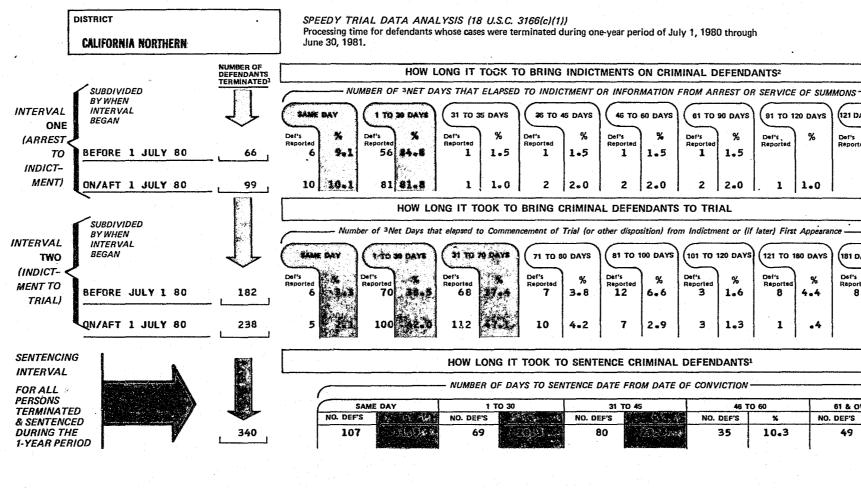

# Adoption of the Speedy Trial Time Intervals and Dismissal Sanctions

Of the 95 U.S. district courts, three were granted a suspension of the time intervals of the Speedy Trial Act. The three districts were the Western District of Tennessee, which was a granted a suspension by the Sixth Circuit Judicial Council for the period July 1, 1980 through June 30, 1981; the Eastern District of New York, which was granted two six-month suspensions by the Second Circuit Judicial Council to July 1, 1981; and the Eastern District of North Carolina which was granted a suspension by the Fourth Circuit Judicial Council from December 1, 1980 through May 31, 1981. The remaining 92 districts adopted in their plans submitted in 1980 the 30 day time period for the first interval and the 70 day time period for the second interval, exclusive of applicable excludable reasons for delay.