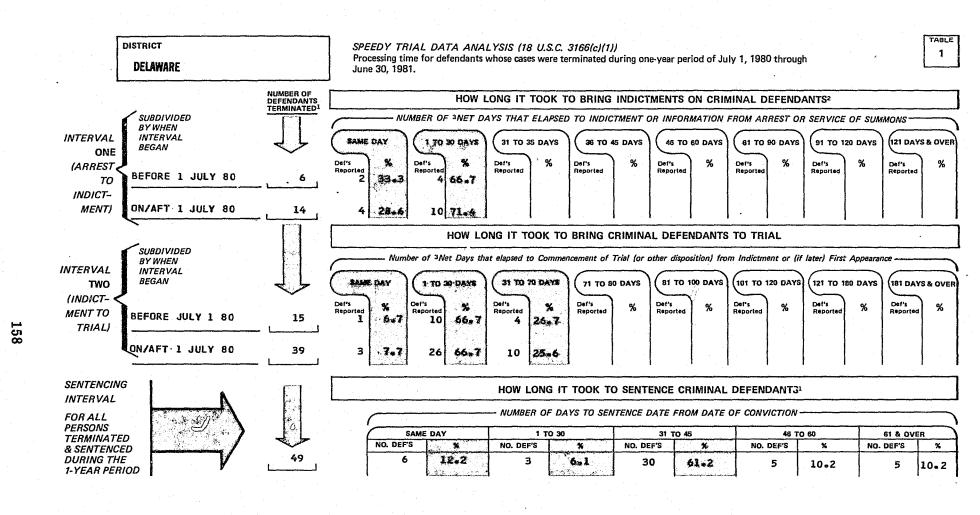

We are also providing for each United States District Court two Appendix tables that are comparable to those published in the 1980 Speedy Trial Report. These tables for 1981 do not appear elsewhere. Table 1 provides the Speedy Trial Processing Time for the two Speedy Trial intervals, plus how long it took to sentence criminal defendants. Table 2 provides the incidence and reasons for delay pursuant to Title 18 U.S.C. Section 3161 (b)(2).