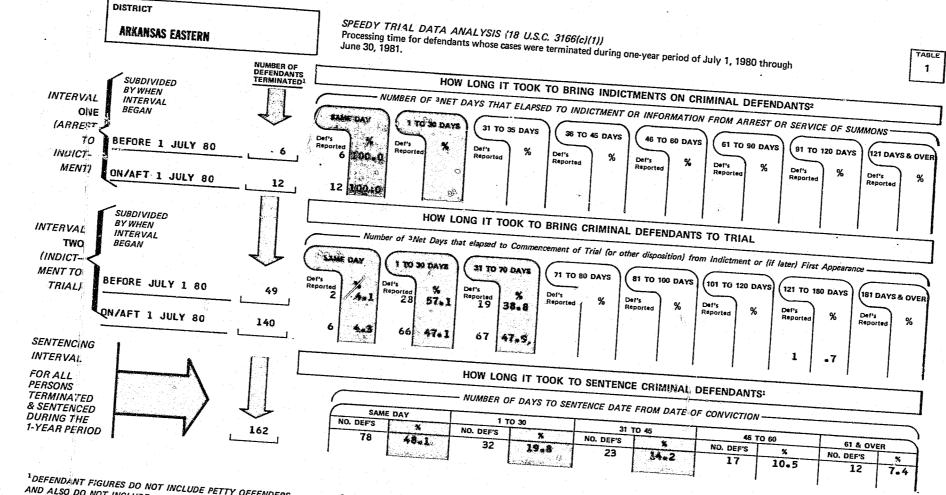

We are also providing for each United States District Court two Appendix tables that are comparable to those published in the 1980 Speedy Trial Report. These tables for 1981 do not appear elsewhere. Table 1 provides the Speedy Trial Processing Time for the two Speedy Trial intervals, plus how long it took to sentence criminal defendants. Table 2 provides the incidence and reasons for delay pursuant to Title 18 U.S.C. Section 3161 (b)(2).