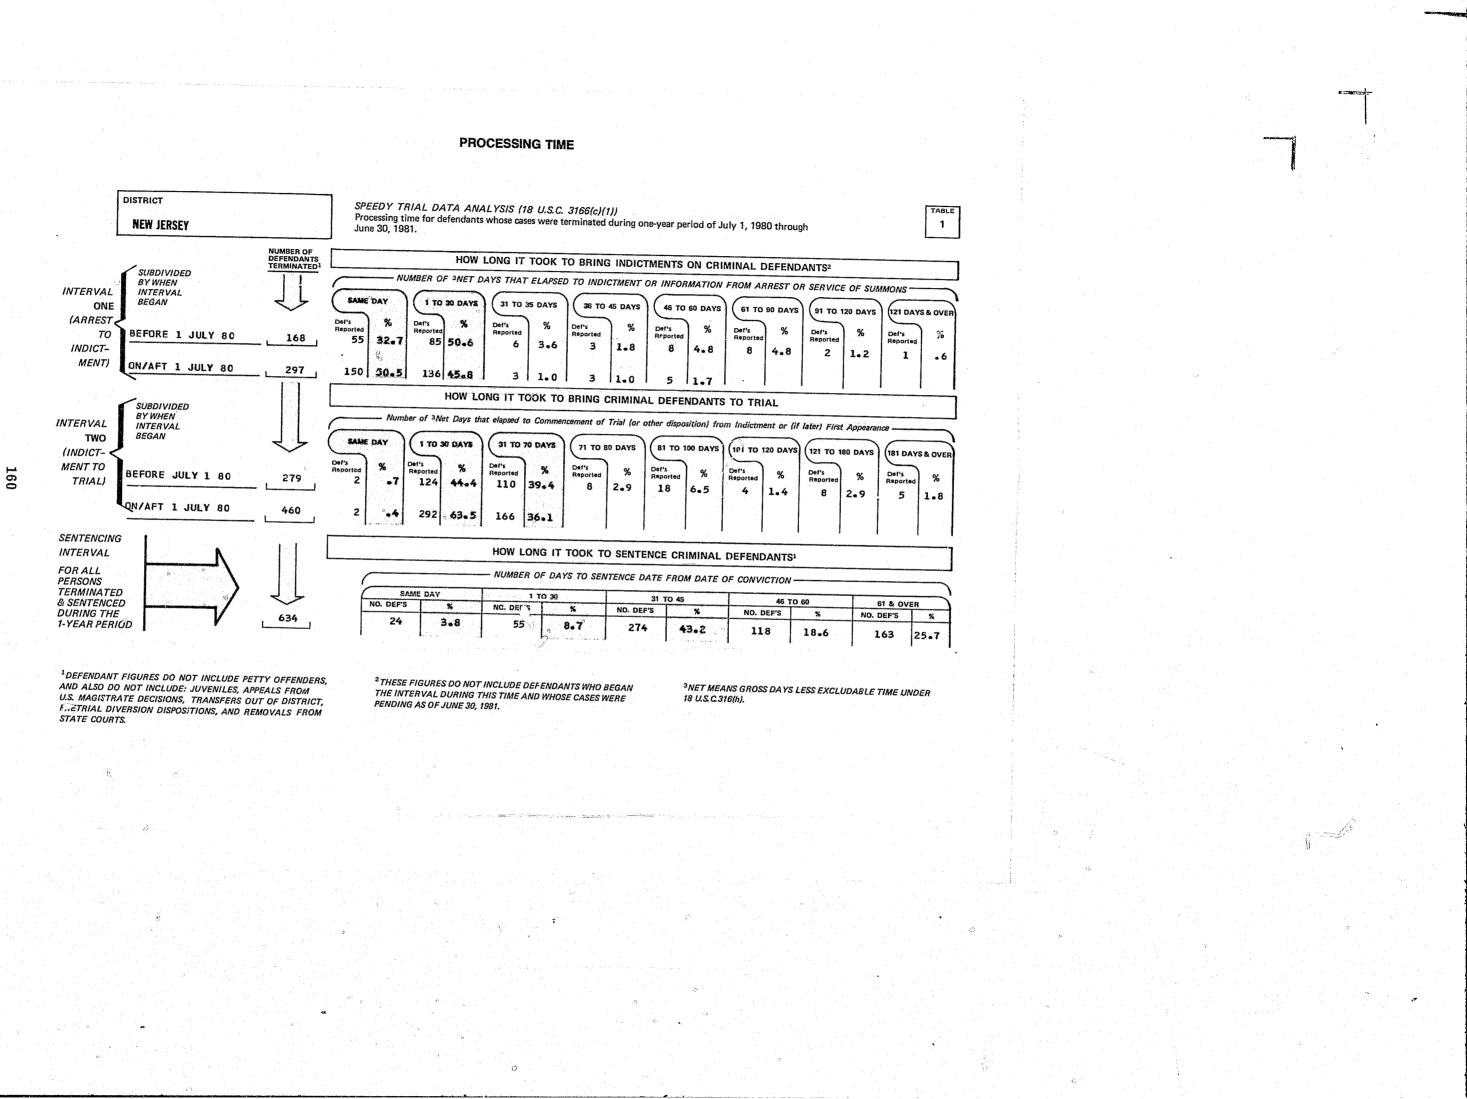

We are also providing for each United States District Court two Appendix tables that are comparable to those published in the 1980 Speedy Trial Report. These tables for 1981 do not appear elsewhere. Table 1 provides the Speedy Trial Processing Time for the two Speedy Trial intervals, plus how long it took to sentence criminal defendants. Table 2 provides the incidence and reasons for delay pursuant to Title 18 U.S.C. Section 3161 (b)(2).