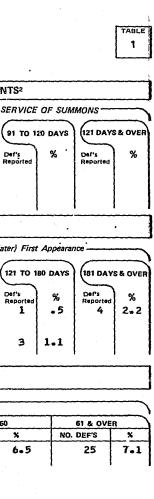

We are also providing for each United States District Court two Appendix tables that are comparable to those published in the 1980 Speedy Trial Report. These tables for 1981 do not appear elsewhere. Table 1 provides the Speedy Trial Processing Time for the two Speedy Trial intervals, plus how long it took to sentence criminal defendants. Table 2 provides the incidence and reasons for delay pursuant to Title 18 U.S.C. Section 3161 (b)(2).