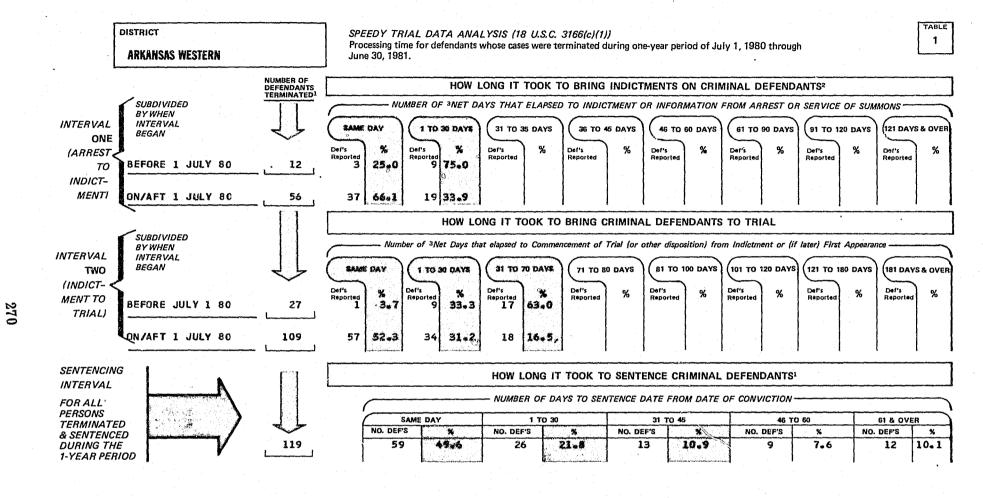

We are also providing for each United States District Court two Appendix tables that are comparable to those published in the 1980 Speedy Trial Report. These tables for 1981 do not appear elsewhere. Table 1 provides the Speedy Trial Processing Time for the two Speedy Trial intervals, plus how long it took to sentence criminal defendants. Table 2 provides the incidence and reasons for delay pursuant to Title 18 U.S.C. Section 3161 (b)(2).