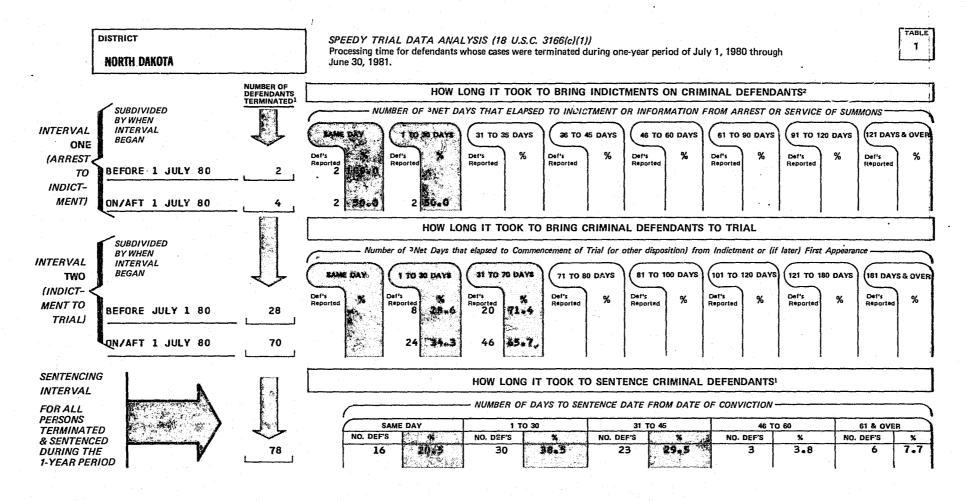

# Adoption of the Speedy Trial Time Intervals and Dismissal Sanctions

Of the 95 U.S. district courts, three were granted a suspension of the time intervals of the Speedy Trial Act. The three districts were the Western District of Tennessee, which was a granted a suspension by the Sixth Circuit Judicial Council for the period July 1, 1980 through June 30, 1981; the Eastern District of New York, which was granted two six-month suspensions by the Second Circuit Judicial Council to July 1, 1981; and the Eastern District of North Carolina which was granted a suspension by the Fourth Circuit Judicial Council from December 1, 1980 through May 31, 1981. The remaining 92 districts adopted in their plans submitted in 1980 the 30 day time period for the first interval and the 70 day time period for the second interval, exclusive of applicable excludable reasons for delay.