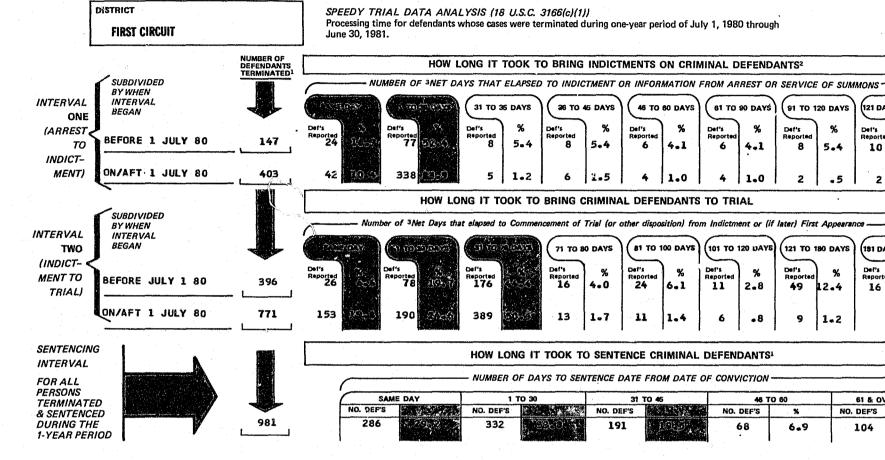

We are also providing for each United States District Court two Appendix tables that are comparable to those published in the 1980 Speedy Trial Report. These tables for 1981 do not appear elsewhere. Table 1 provides the Speedy Trial Processing Time for the two Speedy Trial intervals, plus how long it took to sentence criminal defendants. Table 2 provides the incidence and reasons for delay pursuant to Title 18 U.S.C. Section 3161 (b)(2).