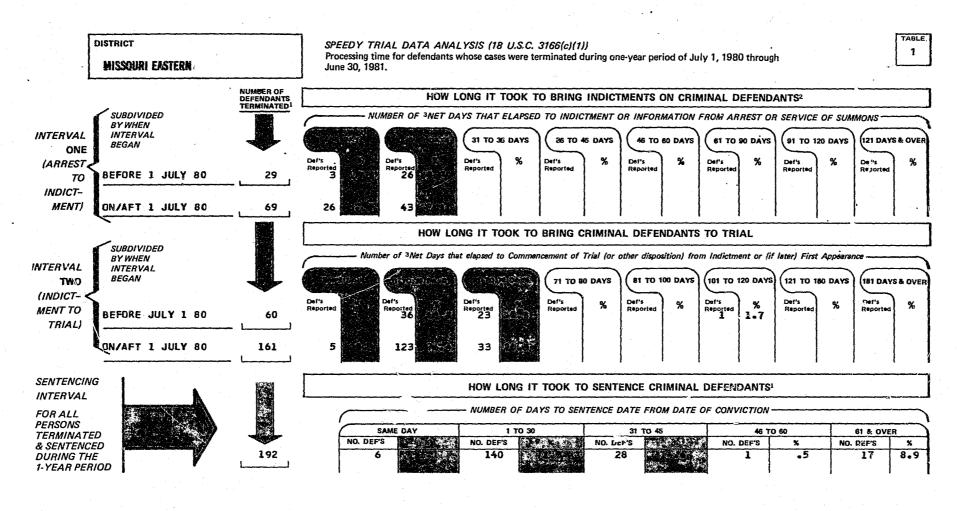

|                                                     |
|                | TOTAL                                                                                                            | 145                         | 88                  | 83                    | 26                    | 4                                               | 3                   | 349                      | 100.0    | 6     | 343                                                 |

<sup>1</sup>Paragraph and subsection of 18 USC 3161, Speedy Trial Act of 1974, as amended, are shown with reason for delay below. <sup>2</sup>DEFENDANT FIGURES DO NOT INCLUDE: juveniles, appeals from U.S. Magistrate decisions, transfers out of district, pretrial diversion dispositions, removals from state courts and petty offenses.





<sup>1</sup>DEFENDANT FIGURES DO NOT INCLUDE PETTY OFFENDERS, AND ALSO DO NOT INCLUDE: JUVENILES, APPEALS FROM U.S. MAGISTRATE DECISIONS, TRANSFERS OUT OF DISTRICT, PRETRIAL DIVERSION DISPOSITIONS, AND REMOVALS FROM STATE COURTS.

278

<sup>2</sup>THESE FIGURES DO NOT INCLUDE DEFENDANTS WHO BEGAN THE INTERVAL DURING THIS TIME AND WHOSE CASES WERE PENDING AS OF JUNE 30, 1981.

| MISS      | DISTRICT<br>MISSOURI EASTERN<br>SPEEDY TRIAL DATA ANALYSIS - 18 U.S.C. 3166(6)(2)<br>INCIDENCE OF AND<br>DEADCOND DEI ANI     |              | т<br>D<br>980<br>h<br>1981 | DTALS     | TERMINAT<br>REPORTED<br>DEFENDAN<br>EXCLUDAB<br>DEFENDAN<br>EXCLUDAB<br>INCIDENTS | DURING F<br>ITS WITHOUTE TIME .<br>ITS WITH<br>ILE TIME . | DABLE      | <br>69<br>52<br>52<br>57 | 68.8   | INTERVAL<br>IN WHICH EX-<br>