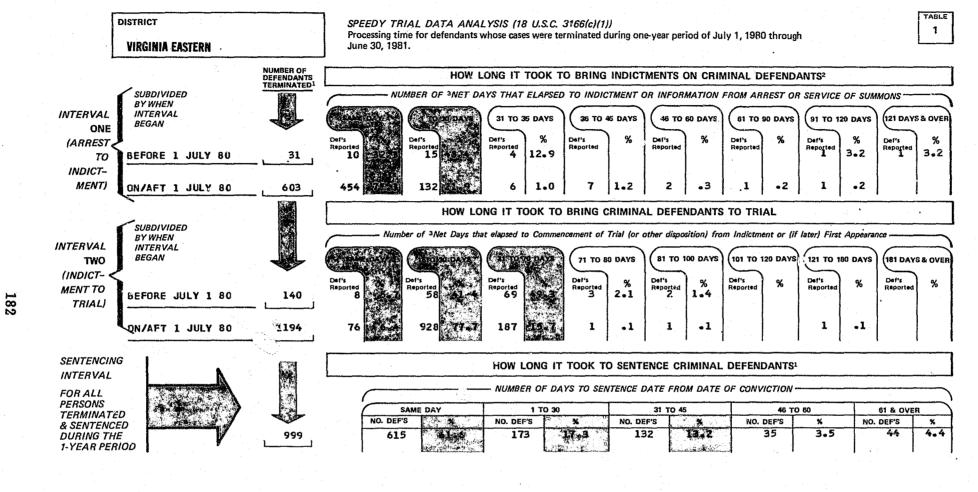

We are also providing for each United States District Court two Appendix tables that are comparable to those published in the 1980 Speedy Trial Report. These tables for 1981 do not appear elsewhere. Table 1 provides the Speedy Trial Processing Time for the two Speedy Trial intervals, plus how long it took to sentence criminal defendants. Table 2 provides the incidence and reasons for delay pursuant to Title 18 U.S.C. Section 3161 (b)(2).