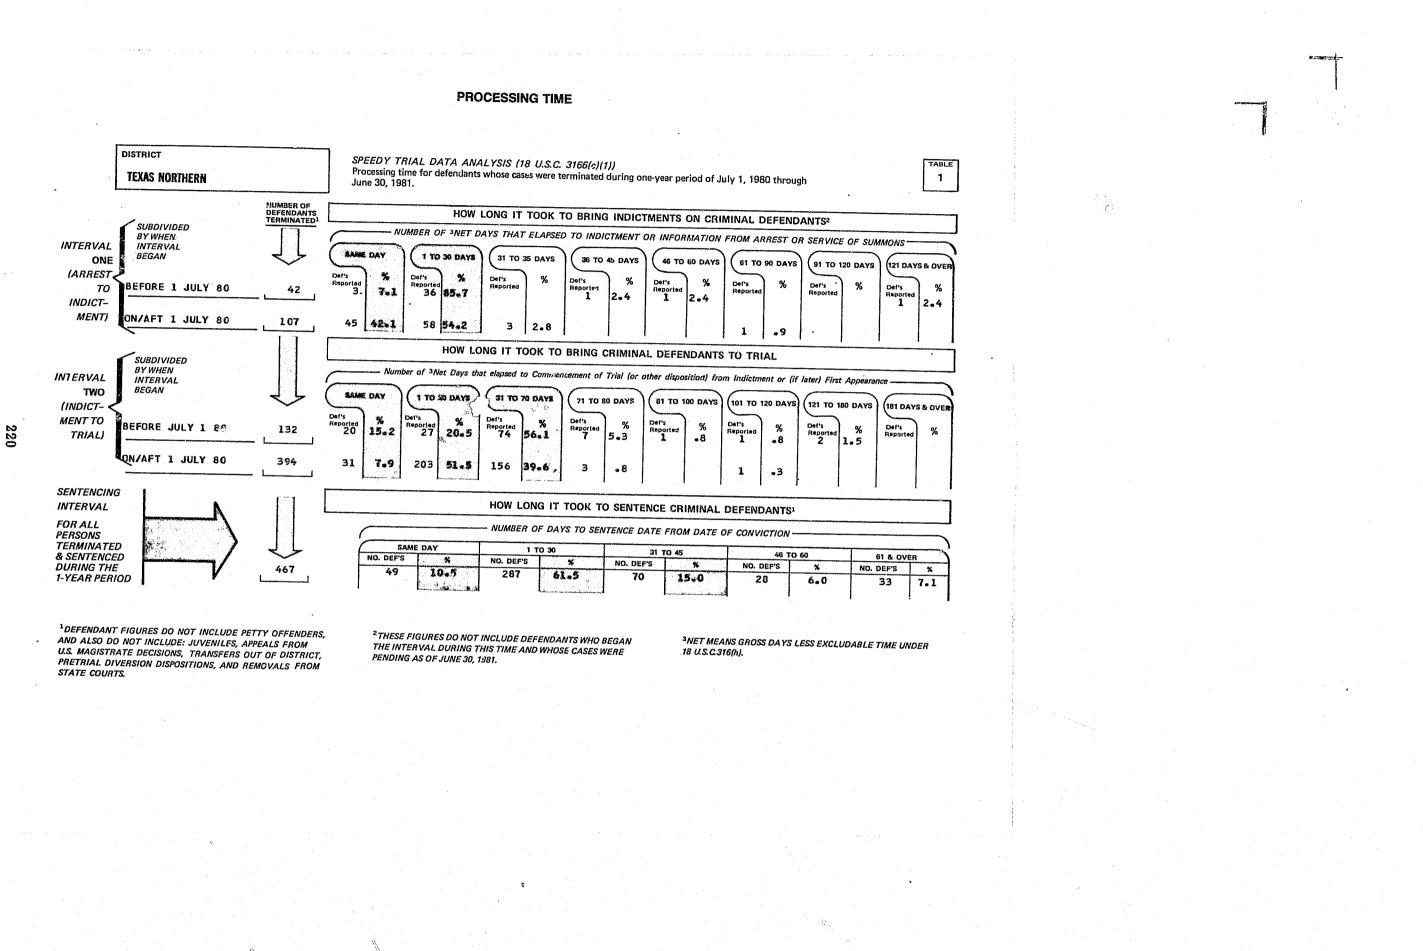

We are also providing for each United States District Court two Appendix tables that are comparable to those published in the 1980 Speedy Trial Report. These tables for 1981 do not appear elsewhere. Table 1 provides the Speedy Trial Processing Time for the two Speedy Trial intervals, plus how long it took to sentence criminal defendants. Table 2 provides the incidence and reasons for delay pursuant to Title 18 U.S.C. Section 3161 (b)(2).