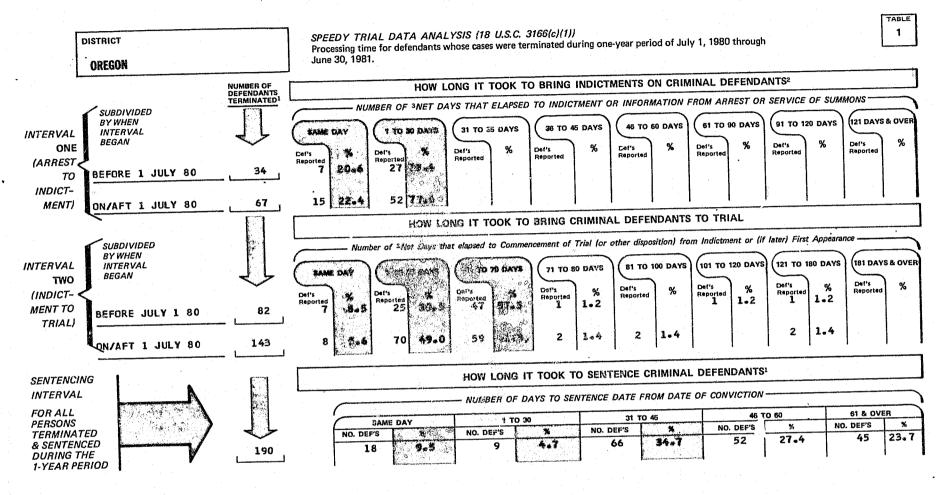

# Adoption of the Speedy Trial Time Intervals and Dismissal Sanctions

Of the 95 U.S. district courts, three were granted a suspension of the time intervals of the Speedy Trial Act. The three districts were the Western District of Tennessee, which was a granted a suspension by the Sixth Circuit Judicial Council for the period July 1, 1980 through June 30, 1981; the Eastern District of New York, which was granted two six-month suspensions by the Second Circuit Judicial Council to July 1, 1981; and the Eastern District of North Carolina which was granted a suspension by the Fourth Circuit Judicial Council from December 1, 1980 through May 31, 1981. The remaining 92 districts adopted in their plans submitted in 1980 the 30 day time period for the first interval and the 70 day time period for the second interval, exclusive of applicable excludable reasons for delay.