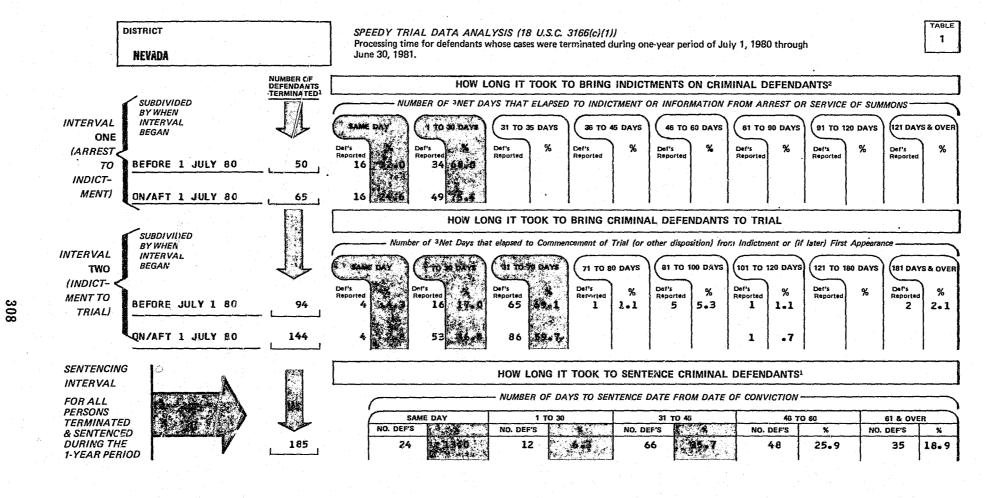

# Adoption of the Speedy Trial Time Intervals and Dismissal Sanctions

Of the 95 U.S. district courts, three were granted a suspension of the time intervals of the Speedy Trial Act. The three districts were the Western District of Tennessee, which was a granted a suspension by the Sixth Circuit Judicial Council for the period July 1, 1980 through June 30, 1981; the Eastern District of New York, which was granted two six-month suspensions by the Second Circuit Judicial Council to July 1, 1981; and the Eastern District of North Carolina which was granted a suspension by the Fourth Circuit Judicial Council from December 1, 1980 through May 31, 1981. The remaining 92 districts adopted in their plans submitted in 1980 the 30 day time period for the first interval and the 70 day time period for the second interval, exclusive of applicable excludable reasons for delay.