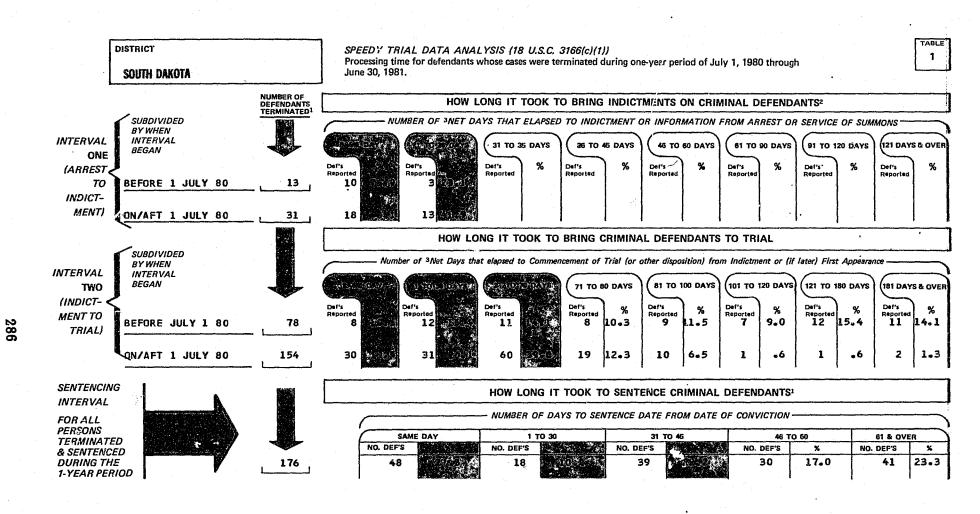

# Adoption of the Speedy Trial Time Intervals and Dismissal Sanctions

Of the 95 U.S. district courts, three were granted a suspension of the time intervals of the Speedy Trial Act. The three districts were the Western District of Tennessee, which was a granted a suspension by the Sixth Circuit Judicial Council for the period July 1, 1980 through June 30, 1981; the Eastern District of New York, which was granted two six-month suspensions by the Second Circuit Judicial Council to July 1, 1981; and the Eastern District of North Carolina which was granted a suspension by the Fourth Circuit Judicial Council from December 1, 1980 through May 31, 1981. The remaining 92 districts adopted in their plans submitted in 1980 the 30 day time period for the first interval and the 70 day time period for the second interval, exclusive of applicable excludable reasons for delay.