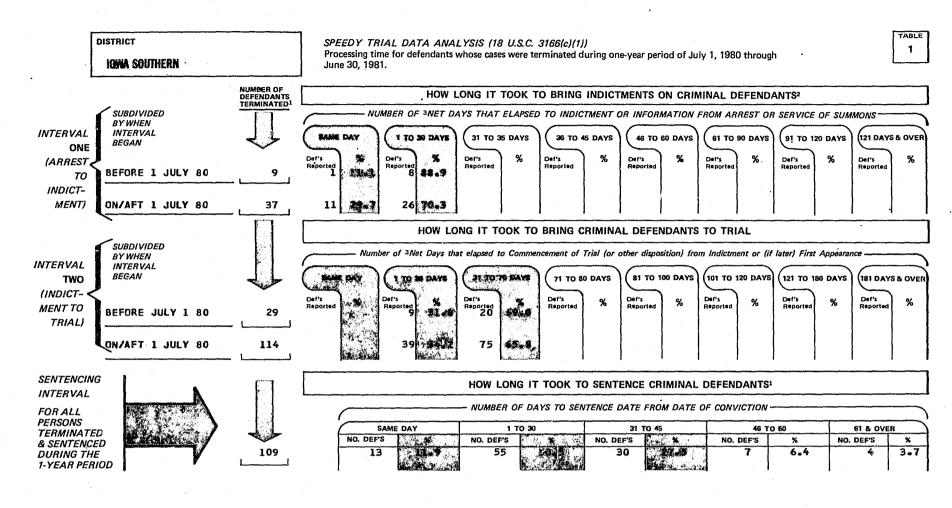

| 8                                                      | 9                   | 25        | 7                                                        | 0                                                | 0     | 49                                                                       | 100.0         | О   | 49                                                  |

<sup>1</sup> Paragraph and subsection of 18 USC 3161, Speedy Trial Act of 1974, as amended, are shown with reason for delay below. <sup>2</sup> DEFENDANT FIGURES DO NOT INCLUDE: juveniles, appeals from U.S. Magistrate decisions, transfers out of district, pretrial diversion dispositions, removals from state courts and petty offenses.

<sup>3</sup> Interval One: Arrest to Indictment; Interval Two: Indictment to Trial.

273

2.00





<sup>1</sup>DEFENDANT FIGURES DO NOT INCLUDE PETTY OFFENDERS, AND ALSO DO NOT INCLUDE: JUVENILES, APPEALS FROM U.S. MAGISTRATE DECISIONS, TRANSFERS OUT OF DISTRICT, PRETRIAL DIVERSION DISPOSITIONS, AND REMOVALS FROM STATE COURTS.

274

<sup>2</sup> THESE FIGURES DO NOT INCLUDE DEFENDANTS WHO BEGAN THE INTERVAL DURING THIS TIME AND WHOSE CASES WERE PENDING AS OF JUNE 30, 1981.

| DISTRICT<br>IOWA SOUTHERN                                                                             | REPOR<br>PERIOI<br>July 1, 19 | 080                 | TALS     | TERMINAT<br>REPORTED<br>DEFENDAN<br>EXCLUDAB | DURING F<br>ITS WITHOUT IN THE STREET IN THE ST | PERIOD. | . <u>143</u> (A)<br>. <u>90</u> (B) | OF "A      |
|----------------------------------------------------------------------------------------