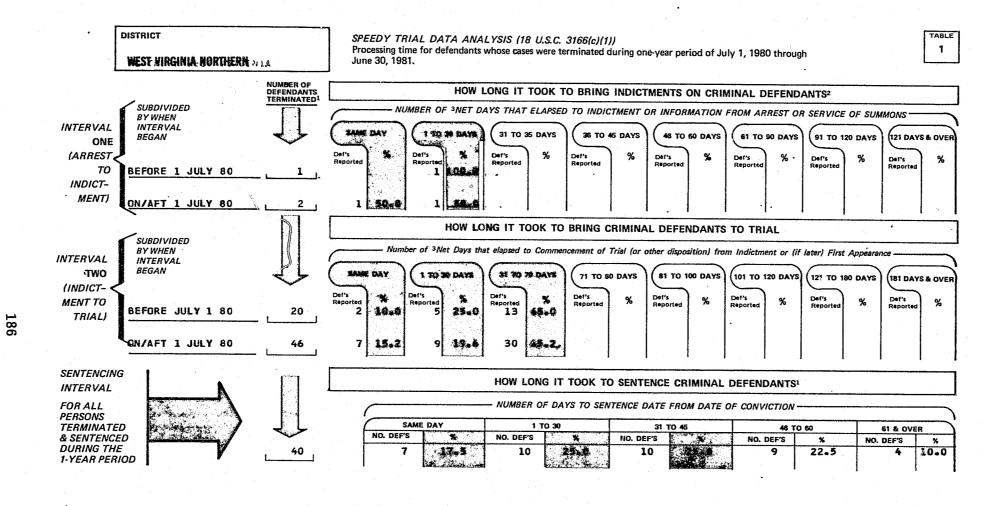

We are also providing for each United States District Court two Appendix tables that are comparable to those published in the 1980 Speedy Trial Report. These tables for 1981 do not appear elsewhere. Table 1 provides the Speedy Trial Processing Time for the two Speedy Trial intervals, plus how long it took to sentence criminal defendants. Table 2 provides the incidence and reasons for delay pursuant to Title 18 U.S.C. Section 3161 (b)(2).