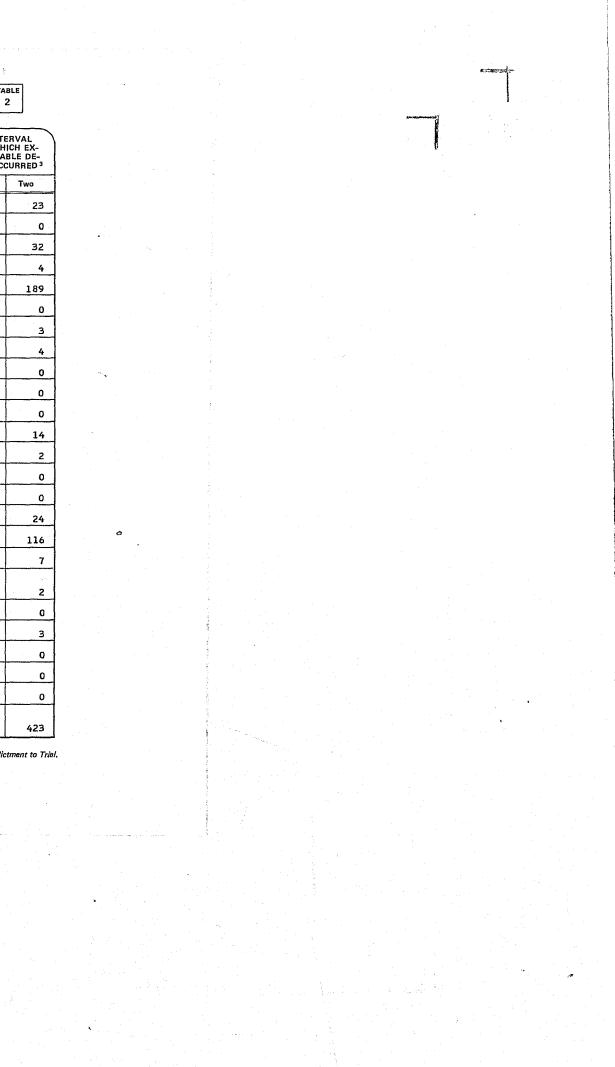

We are also providing for each United States District Court two Appendix tables that are comparable to those published in the 1980 Speedy Trial Report. These tables for 1981 do not appear elsewhere. Table 1 provides the Speedy Trial Processing Time for the two Speedy Trial intervals, plus how long it took to sentence criminal defendants. Table 2 provides the incidence and reasons for delay pursuant to Title 18 U.S.C. Section 3161 (b)(2).