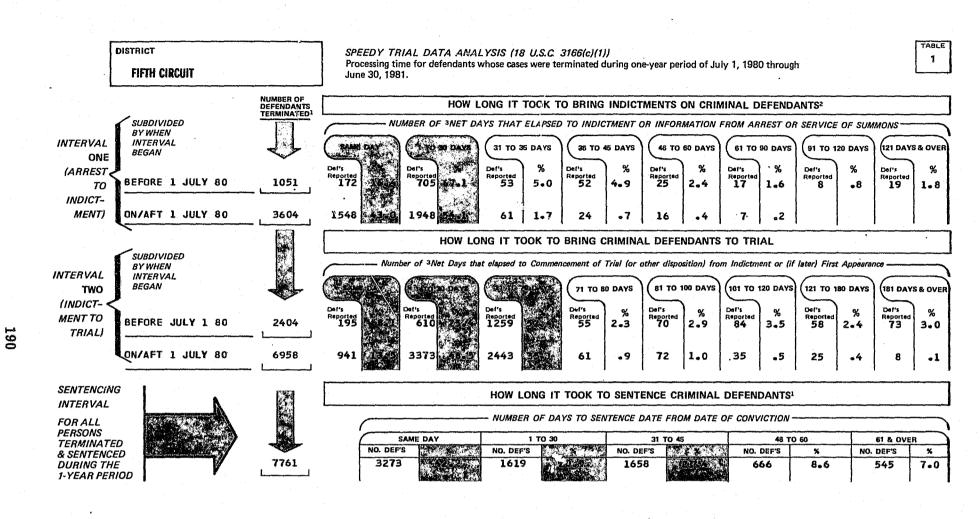

# Adoption of the Speedy Trial Time Intervals and Dismissal Sanctions

Of the 95 U.S. district courts, three were granted a suspension of the time intervals of the Speedy Trial Act. The three districts were the Western District of Tennessee, which was a granted a suspension by the Sixth Circuit Judicial Council for the period July 1, 1980 through June 30, 1981; the Eastern District of New York, which was granted two six-month suspensions by the Second Circuit Judicial Council to July 1, 1981; and the Eastern District of North Carolina which was granted a suspension by the Fourth Circuit Judicial Council from December 1, 1980 through May 31, 1981. The remaining 92 districts adopted in their plans submitted in 1980 the 30 day time period for the first interval and the 70 day time period for the second interval, exclusive of applicable excludable reasons for delay.

Beginning September 1980, clerks of the U.S. district courts were requested to report to the Administrative Office all defendants whose cases were dismissed pursuant to Title 18 U.S.C. Section 3162(a). During the ten month period ended June 30, 1981, a total of 19 defendants had their cases dismissed pursuant to this section. Only three of these defendants had their case dismissed because the net time was greater than 30 days in the first interval. Cases against the remaining 16 defendants were dismissed when their second Speedy Trial interval was greater than 70 days.

Nine defendants had their cases dismissed without prejudice; five were dismissed with prejudice; and for five defendants neither was indicated. Three of the latter were defendants dismissed in the Northern District of Illinois, where the government is appealing the dismissels to the Seventh Circuit Court of Appeals. Also, the Districts of Florida, Middle and South Carolina dismissed three defendants each under Title 18 U.S.C. Section 3162(a). Montana dismissed two defendants. Districts with one dismissal each were: District of Columbia; Florida, Southern; Kansas: Massachusetts; New York, Western; Pennsylvania, Eastern; Washington, Eastern; and West Virginia, Northern.

The U.S. district courts disposed of 30,500 defendants during the ten month time period, September 1980 through June 1981. Of these, 5,500 were dismissals. The 19 dismissals under Section 3162(a) amounted to 0.06 percent of all dispositions and 0.3 percent of dismissals for this time period.