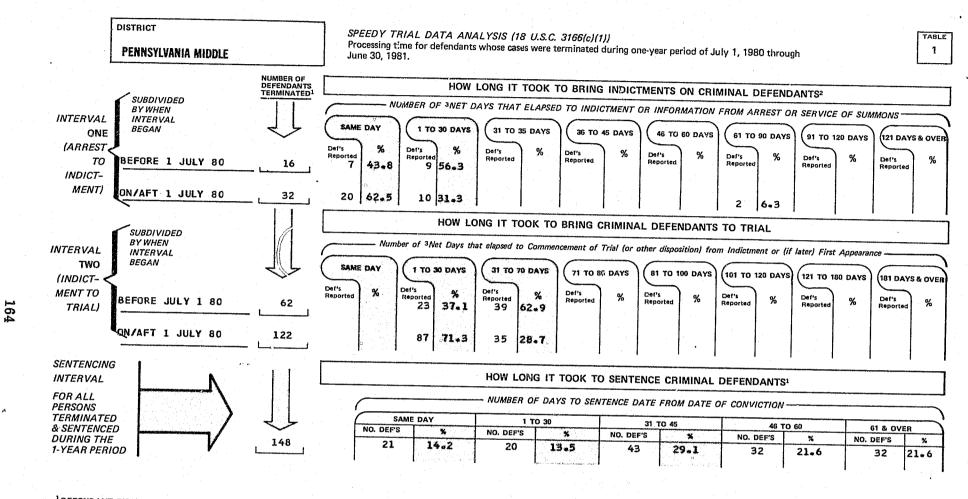

We are also providing for each United States District Court two Appendix tables that are comparable to those published in the 1980 Speedy Trial Report. These tables for 1981 do not appear elsewhere. Table 1 provides the Speedy Trial Processing Time for the two Speedy Trial intervals, plus how long it took to sentence criminal defendants. Table 2 provides the incidence and reasons for delay pursuant to Title 18 U.S.C. Section 3161 (b)(2).