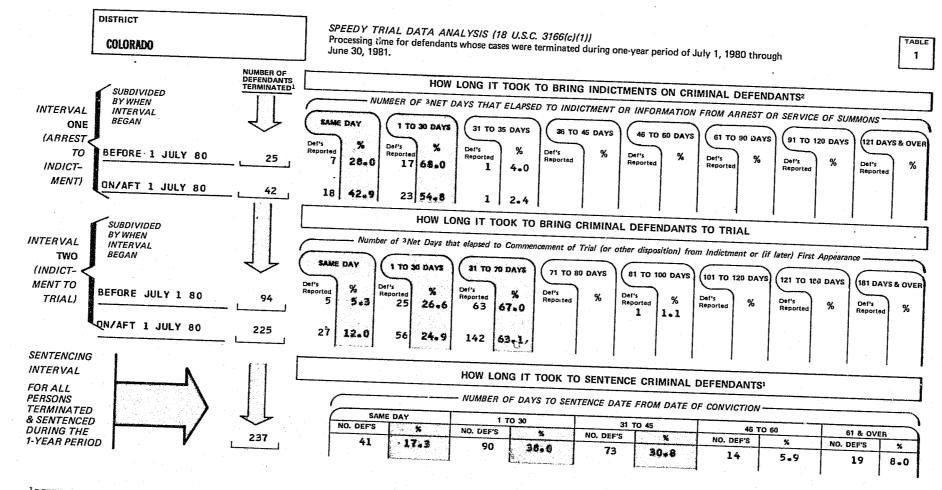

We are also providing for each United States District Court two Appendix tables that are comparable to those published in the 1980 Speedy Trial Report. These tables for 1981 do not appear elsewhere. Table 1 provides the Speedy Trial Processing Time for the two Speedy Trial intervals, plus how long it took to sentence criminal defendants. Table 2 provides the incidence and reasons for delay pursuant to Title 18 U.S.C. Section 3161 (b)(2).