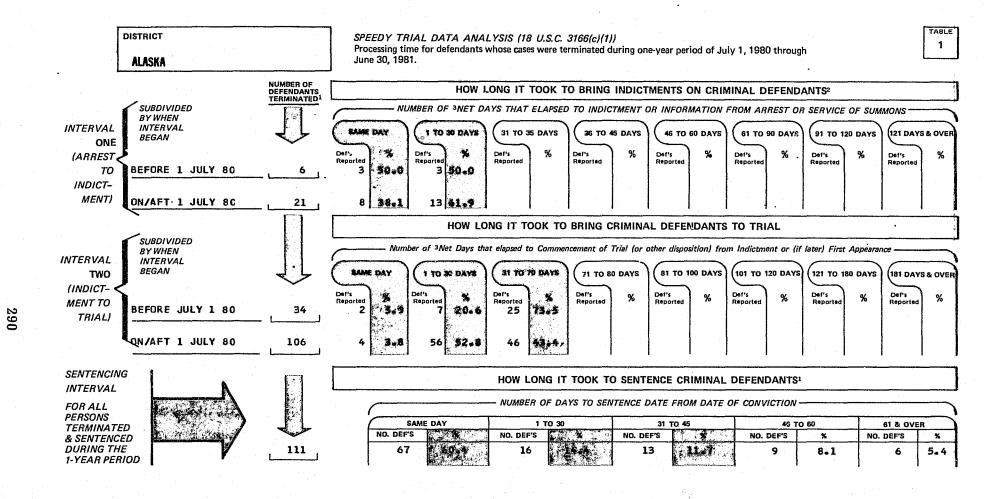

We are also providing for each United States District Court two Appendix tables that are comparable to those published in the 1980 Speedy Trial Report. These tables for 1981 do not appear elsewhere. Table 1 provides the Speedy Trial Processing Time for the two Speedy Trial intervals, plus how long it took to sentence criminal defendants. Table 2 provides the incidence and reasons for delay pursuant to Title 18 U.S.C. Section 3161 (b)(2).