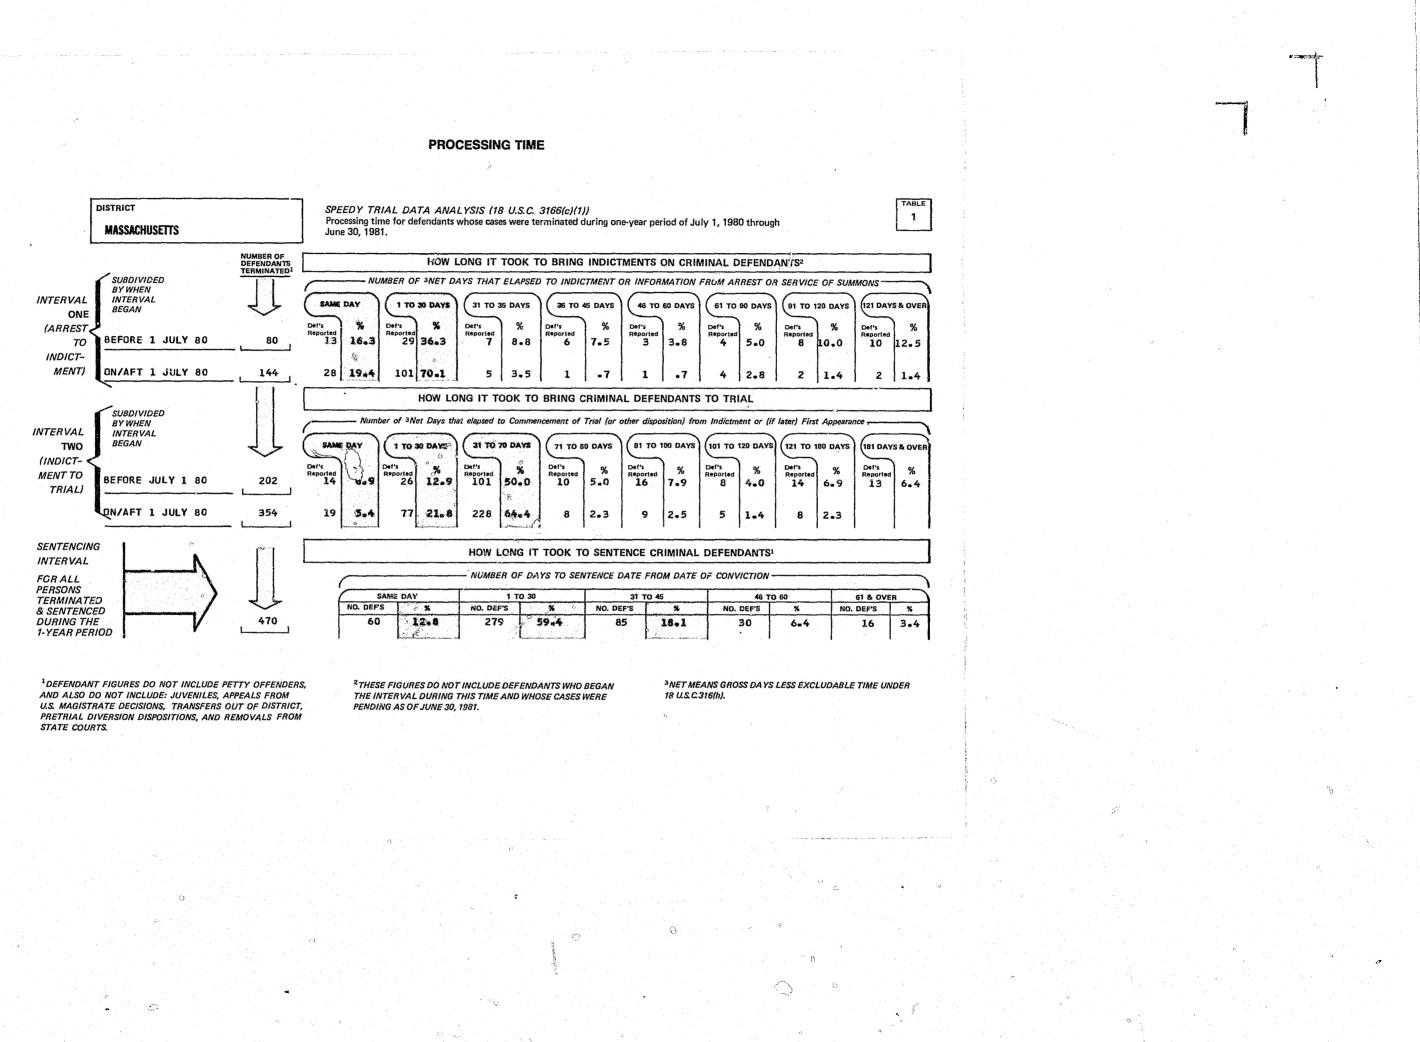

We are also providing for each United States District Court two Appendix tables that are comparable to those published in the 1980 Speedy Trial Report. These tables for 1981 do not appear elsewhere. Table 1 provides the Speedy Trial Processing Time for the two Speedy Trial intervals, plus how long it took to sentence criminal defendants. Table 2 provides the incidence and reasons for delay pursuant to Title 18 U.S.C. Section 3161 (b)(2).