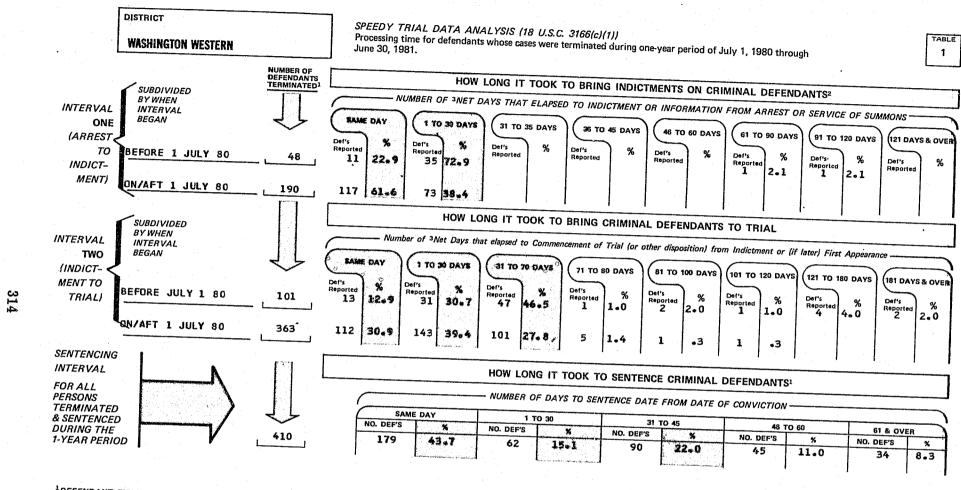

We are also providing for each United States District Court two Appendix tables that are comparable to those published in the 1980 Speedy Trial Report. These tables for 1981 do not appear elsewhere. Table 1 provides the Speedy Trial Processing Time for the two Speedy Trial intervals, plus how long it took to sentence criminal defendants. Table 2 provides the incidence and reasons for delay pursuant to Title 18 U.S.C. Section 3161 (b)(2).