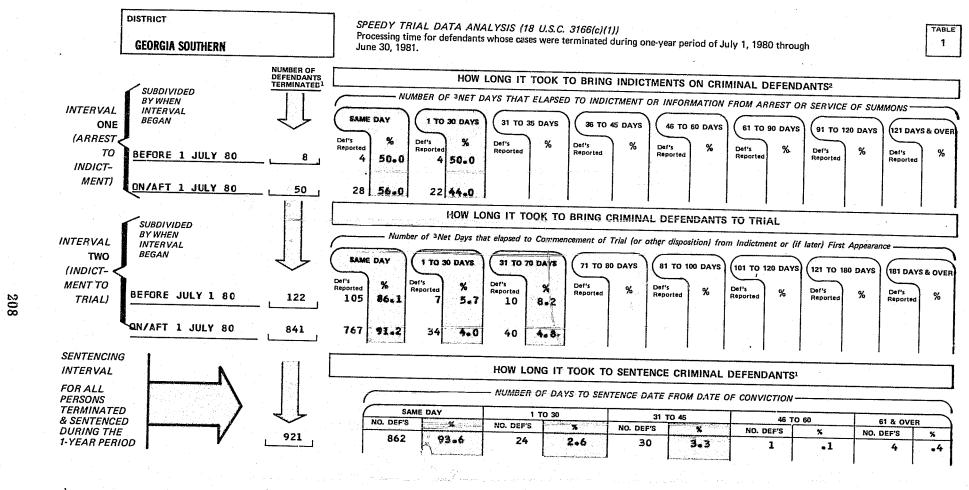

We are also providing for each United States District Court two Appendix tables that are comparable to those published in the 1980 Speedy Trial Report. These tables for 1981 do not appear elsewhere. Table 1 provides the Speedy Trial Processing Time for the two Speedy Trial intervals, plus how long it took to sentence criminal defendants. Table 2 provides the incidence and reasons for delay pursuant to Title 18 U.S.C. Section 3161 (b)(2).