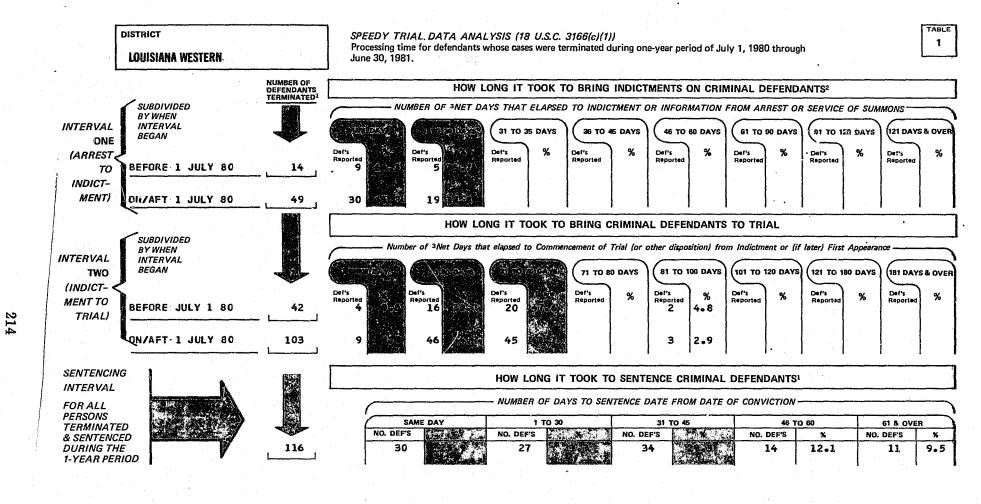

|                                      |            |           |           |           | Crin       | inal Case | es and Def | Table<br>U.S. Distri<br>endents Pe | ct Courts  | 30, 1975   | through I | 981        |            |            |                    |                          |
|--------------------------------------|------------|-----------|-----------|-----------|------------|-----------|------------|------------------------------------|------------|------------|-----------|------------|------------|------------|--------------------|--------------------------|
| Circuit                              |            |           | All Cases | Pending   | on June 30 | )         |            | Percent<br>Change<br>1981          |            | AL         | l Defenda | nts Pendir | ng on Jun  | e 30       |                    | Percen<br>Change<br>1981 |
| and<br>District                      | 1975       | 1976      | 1977      | 1978      | 1979       | 1980      | 1981       | Over<br>1980*                      | 1975       | 1976       | 1977      | 1978       | 1979       | 1980       | 1981               | Over<br>1980*            |
| Total                                | 22,411     | 19,756    | 17,109    | 15,847    | 15,124     | 14,759    | 15,850     | 7.4                                | 31,872     | 27,770     | 24,655    | 22,484     | 21,417     | 21,150     | 22,570             | 6.7                      |
| istrict of Columbia                  | 399        | 400       | 337       | 236       | 244        | 241       | 219        | -9,1                               | 508        | 492        | 432       | 288        | 330        | 315        | 284                | -9.8                     |
| First Circuit                        | 928        | 708       | 440       | 522       | 563        | 461       | 464        | 0.7                                | 1,339      | 970        | 865       | 746        | 813        | 691        | 713                | 3.2                      |
| laine                                | 72         | 58<br>440 | 40<br>252 | 52<br>307 | 60<br>309  | 52<br>259 | 45<br>274  | -13.5<br>5.8                       | 85<br>855  | 59<br>635  | 51<br>414 | 124        | 105<br>428 | 99<br>367  | 111                | 12,1                     |
| lassachusetts                        | 543<br>42  | 29        | 252       | 20        | 21         | 15        | 15         | 3.0                                | 46         | 39         |           | 23         | 27         | 18         | 22                 | 6.0                      |
| lew Hampshire                        | 42         | 77        | 57        | 20        | 48         | 50        | 58         | 16.0                               | 77         | 89         | 70        | 23<br>74   | 65         | 70         | 86                 | 22.9                     |
| hode Island                          | 205        | 104       | 57<br>83  | - 80°     | 125        | 50<br>85  | 58<br>72   | -15.3                              | 276        | 148        | 122       | 134        | 188        | 137        | 105                | -23.4                    |
| Second Circuit                       | 2,766      | 2,734     | 1,987     | 1,771     | 1,721      | 1,727     | 1,865      | 8.0                                | 4,883      | 4,684      | 3,528     | 3,054      | 2,927      | 2,872      | 3,143              | 8.4                      |
| Connecticut                          | 321        | 271       | 133       | 111       | 94         | 120       | 155        | 29,2                               | 495        | 406        | 215       | 186        | 148        | 210        | 239                | 13.8                     |
| ew York:<br>Northern                 | 138        | 152       | 105       | 100       | 100        | 93        | 99         | 6.5                                | 169        | 215        | 164       | 138        | 133        | 112        | 140                | 25.0                     |
| Eastern                              | 895        | 922       | 709       | 685       | 669        | 685       | 767        | 12.0                               | 1,606      | 1,593      | 1,370     | 1,373      | 1,288      | 1,327      | 1,453              | 9.5                      |
| Southern                             | 896        | 903       | 738       | 661       | 640        | 637       | 657        | 3.1                                | 1,904      | 1,768      | 1,346     | 1,092      | 1,058      | \$59       | 1,087              | 11.3                     |
| Western                              | 414        | 387       | 211       | 141       | 141        | 110       | 96         | -12.7                              | 586        | 548        | 320       | 181        | 208        | 166        | 139                | -16.3                    |
| ermont                               | 102        | 99        | 91        | 73        | 77         | 82        | 91         | 11.0                               | 123        | 134        | 113       | 84         | 92         | 98         | 105                | 7.1                      |
| Third Circuit                        | 1,383      | 1,182     | 991       | 847       | 743        | 770       | 932        | 21.0                               | 2,156      | 1,690      | 1,502     | 1,183      | 1,124      | 1,144      | 1,308              | 14.3                     |
| elaware<br>ew Jersey<br>ennsylvania: | 66<br>491  | 50<br>358 | 39<br>397 | 29<br>211 | 20<br>228  | 23<br>241 | 24<br>263  | 4,3<br>9,1                         | 83<br>869  | 56<br>562  | 51<br>623 | 69<br>267  | 25<br>350  | 28<br>350  | 35<br>379          | 25.0<br>8.3              |
| Eastern                              | 269<br>105 | 238<br>89 | 191<br>71 | 187<br>47 | 171        | 163<br>76 | 257<br>121 | 57.7<br>59.2                       | 432<br>138 | 387<br>118 | 343<br>98 | 265<br>52  | 320<br>64  | 308<br>109 | 396<br>151         | 28.6                     |
| Middle                               | 268        | 224       | 160       | 187       | 59<br>120  | 111       | 93         |                                    |            |            | 235       |            | 188        |            | 145                |                          |
| Western                              | 184        | 223       | 133       | 186       | 145        | 156       | 174        | -16.2                              | 426<br>208 | 311<br>256 | 152       | 293<br>237 | 177        | 180<br>169 | 202                | -19.4                    |
| Fourth Circuit                       | 1,512      | 1,408     | 1,175     | 1,055     | 993        | 1,058     | 1,122      | 6.0                                | 2,006      | 1,766      | 1,511     | 1,359      | 1,352      | 1,416      | 1,500              | 5.9                      |
| laryland<br>orth Carolina;           | 465        | 619       | 372       | 330       | 335        | 282       | 328        | 16,3                               | 628        | 767        | 477       | 422        | 474        | 365        | 454                | 24.4                     |
| Eastern                              | 110        | 69        | 82        | 114       | 99         | 155       | 137        | -11.6                              | 146        | 87         | 120       | 161        | 129        | 242        | 150                | -38.0                    |
| Middle                               | 64         | 64        | 64        | 58        | 52         | 51        | - 31       | -39.2                              | 79         | 73         | 76        | 70         | 67         | 63         | 60                 | -4.8                     |
| Western                              | 81         | 57        | 38        | 58        | 61         | 45        | 51         | 13.3                               | 120        | 81         | 48        | 80         | 89         | 48         | 64                 | 33.3                     |
| outh Carolina                        | 239        | 145       | 170       | 126       | 114        | 128       | 152        | 18,8                               | 345        | 218        | 274       | 185        | 196        | 205        | 241                | 17.6                     |
| Eastern                              | 348<br>60  | 288<br>35 | 303<br>23 | 245<br>29 | 187<br>51  | 243<br>57 | 285<br>56  | 17.3<br>-1.8                       | 428<br>72  | 327<br>36  | 345<br>24 | 280<br>34  | 215<br>61  | 279<br>72  | 329<br>90          | 17.9<br>25.0             |
| est Virginia:<br>Northern            | 29         | 18        | 29        | 36        | 28         | 25        | 23         | -8.0                               | 38         | 18         | 38        | 49         | 41         | 29         | 25                 | -13.8                    |
| Southern                             | 116        | 111       | 94        | 59        | 66         | 72        | 59         | -18.1                              | 150        | 159        | 109       | 78         | 90         | 113        | 87                 | -23.0                    |
| Pifth Circuit                        | 3,693      | 3,457     | 3,257     | 3,387     | 3,028      | 3,302     | 3,692      | 11.8                               | 5,262      | 4,625      | 4,677     | 4,852      | 4,64?      | 5,152      | 5,710              | 10.8                     |
| labama:                              |            |           |           |           |            |           |            | 1                                  |            |            |           | نحد        |            |            |                    | 1                        |
| Northern                             | 150        | 142       | 138       | 135       | 100        | 87        | 77         | -11.5                              | 226        | 188        | 181       | 171        | 134        | 111        | 91                 | -18.0                    |
| Middle                               | 18<br>51   | 32<br>47  | 60<br>63  | 58<br>47  | 43<br>27   | 47<br>24  | 72<br>32   | 53,2<br>33,3                       | 19<br>68   | 62<br>56   | 69<br>128 | 64<br>55   | 53<br>38   | 58<br>51   | 83<br>63           | 43.1 23.5                |
| orida:<br>Northern                   | 75         | 45        | 42        | 75        | 59         | 55        | 82         | 12,7                               | 105        | 74         | 70        | 93         | 90         | 89         | 146                | 64.0                     |
| Middle                               | 318        | 283       | 270       | 239       | 164        | 212       | 202        | -4.7                               | 506        | 404        | 394       | 356        | 222        | 310        | 293                | -5.5                     |
|                                      |            |           |           |           |            | 879       |            |                                    | 802        | 809        | 995       | 999        |            |            |                    |                          |
| Southern                             | 534        | 556       | 654       | 645       | 721        |           | 972        | 10,6                               |            |            |           |            | 1,228      | 1,643      | 1,822              | 10.9                     |
| Northern                             | 322        | 262       | 244       | 216       | 150        | 182       | 183        | 0.5                                | 428        | 409        | 391       | 306        | 193        | 286        | 229                | -19.9                    |
| Middle                               | 67         | 69        | 45        | 47        | 40         | 30        | 27         | -10,0                              | 85         | 93         | 57        | 55         | 65         | 35         | 53                 | 51.4                     |
| Southern                             | 133        | 227       | 121       | 78        | 32         | 34        | 73         | 114.7                              | 150        | 256        | 132       | 103        | 52         | 40         | 114                | 185.0                    |
| uisiana:                             |            |           |           |           |            |           |            |                                    |            |            |           |            |            |            |                    |                          |
| Eastern                              | 280        | 153       | 161       | 131       | 128        | 140       | 114        | -18,6                              | 443        | 215        | 204       | 175        | 200        | 214        | 275                | 28.5                     |
| Middle                               | 39<br>82   | 36<br>126 | 21<br>54  | 27<br>55  | 25<br>53   | 54<br>49  | 20<br>55   | -53.0                              | 110<br>93  | 45<br>133  | 27<br>59  | 32<br>62   | 37<br>82   | 79<br>60   | 29<br>64           | -63.3                    |
| ississippi:                          |            |           |           | •         |            |           |            | f .                                |            |            |           |            |            |            |                    |                          |
| Northern                             | 56         | 20        | 26        | 28        | 24         | 24        | 16         | -33.3                              | 61         | 26         | 43        | 39         | 28         | 35         | 16                 | -54,3                    |
| Southern                             | 43         | 44        | 52        | 45        | 34         | 41        | 75         | 82,9                               | 67         | 58         | - 68      | 62         | 47         | 69         | 105                | 52.2                     |
| exas:                                |            |           |           |           |            |           |            |                                    |            |            |           |            |            | ·          |                    | 1                        |
|                                      | 240        | 210       | 220       | 219       | 193        | 204       | 217        | 6.4                                | 301        | 238        | 300       | 290        | 332        | 319        | 287                | -10.0                    |
| Northern                             |            |           |           |           | 61         | 67        | 56         | -16.4                              | . 63       | 43         | 91        | 77         | 114        | -84        | 66                 | -21.4                    |
| Eastern                              | 46         | 40        | 59        | 45        |            |           |            |                                    |            |            |           |            |            |            |                    |                          |
| Eastern                              | 723        | 778       | 591       | 791       | 738        | 827       | 1,027      | 24,2                               | 1,060      | 992        | 864       | 1,207      | 1,107      | 1,170      | 1,386              | 18.5                     |
| Eastern                              |            |           |           |           |            |           |            |                                    |            |            |           |            |            |            | 1,386<br>574<br>14 |                          |