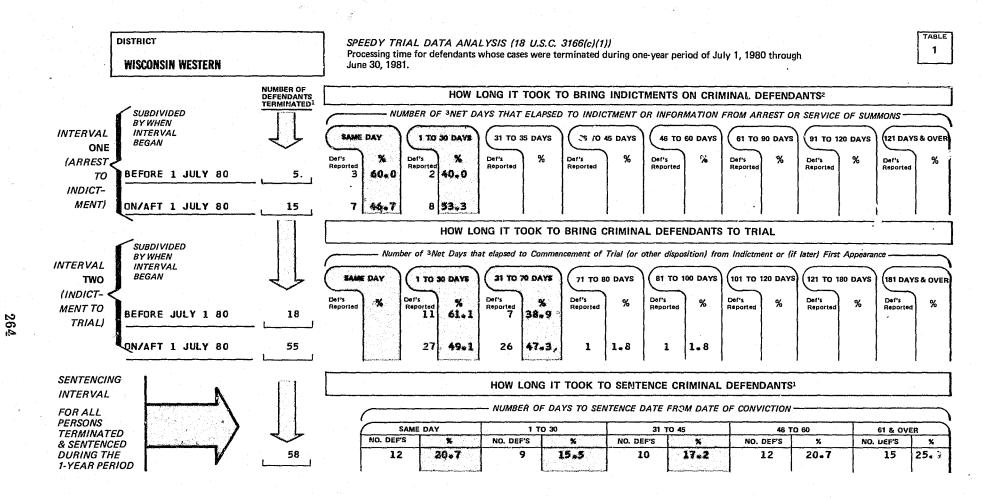

We are also providing for each United States District Court two Appendix tables that are comparable to those published in the 1980 Speedy Trial Report. These tables for 1981 do not appear elsewhere. Table 1 provides the Speedy Trial Processing Time for the two Speedy Trial intervals, plus how long it took to sentence criminal defendants. Table 2 provides the incidence and reasons for delay pursuant to Title 18 U.S.C. Section 3161 (b)(2).