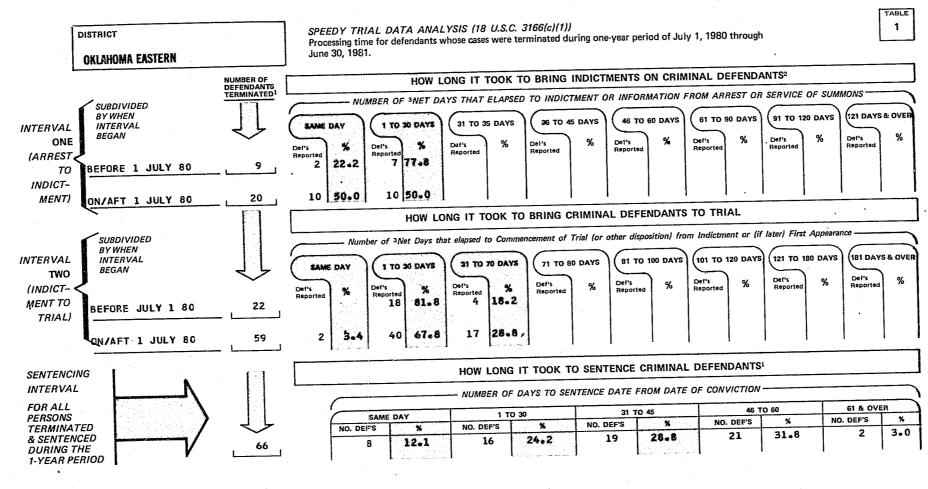

Introduction ..... Adoption of the Speedy Trial Time Sanctions ..... Table 48. Criminal Cases and I through 1981 ..... Status of the Criminal Docket on Table 49, Criminal Defendants June 30, 1976 through 1981 Table 50. Status of Criminal De through 1981 ..... Table 51. Status of Criminal De by Length of Time Pending Table 52. Processing Time for Terminated ..... Time Intervals from Arrest to Indi-Conviction to Sentencing .... Interval One - Time Period from A Information ..... Interval Two - Interval from Indicts (Including dismissal, plea, or acq Table 53. Defendants Terminate Who Were Indicted in 30 Day Table 54. Defendants Terminate Who Were Tried in 70 Days o Appearance ..... Table 55. Convicted Defendants Less ..... Interval Three - Time Interval Betw Incidences and Reasons for Delay . Table 56. Incidence of and Reaso July 1, 1976 through June 30, Table 57. Speedy Trial Interval in During July 1, 1976 through Table 58. Percentage of Excluda Terminated During July 1, 19 Detention Prior to Dismissal, Plea o Table 59. Indicence of and Reaso Table 60. Defendants in Termina in Custody Prior to Dismissal

# TABLE OF CONTENTS

The following pages were excerpted from The Annual Report of the Director of the Administrative Office of the U.S. Courts for the twelve month period ended June 30, 1981.

| e Intervals and Dismissal                                                                                                                                                                                                                                                                                                                                                                                                                                                                                                                                                                                                                                                                                                                                                                                                                                                                                                                                                                                                                                                                                                                                                                                                                                                                                                                                                                                                                                                                                                                                                                                                                                                                                                                                                                                                                                                         | 106                                       |
|-----------------------------------------------------------------------------------------------------------------------------------------------------------------------------------------------------------------------------------------------------------------------------------------------------------------------------------------------------------------------------------------------------------------------------------------------------------------------------------------------------------------------------------------------------------------------------------------------------------------------------------------------------------------------------------------------------------------------------------------------------------------------------------------------------------------------------------------------------------------------------------------------------------------------------------------------------------------------------------------------------------------------------------------------------------------------------------------------------------------------------------------------------------------------------------------------------------------------------------------------------------------------------------------------------------------------------------------------------------------------------------------------------------------------------------------------------------------------------------------------------------------------------------------------------------------------------------------------------------------------------------------------------------------------------------------------------------------------------------------------------------------------------------------------------------------------------------------------------------------------------------|-------------------------------------------|
| Defendants Pending June 30, 1975                                                                                                                                                                                                                                                                                                                                                                                                                                                                                                                                                                                                                                                                                                                                                                                                                                                                                                                                                                                                                                                                                                                                                                                                                                                                                                                                                                                                                                                                                                                                                                                                                                                                                                                                                                                                                                                  | 107                                       |
| June 30, 1981<br>Pending That Were Awaiting Trial                                                                                                                                                                                                                                                                                                                                                                                                                                                                                                                                                                                                                                                                                                                                                                                                                                                                                                                                                                                                                                                                                                                                                                                                                                                                                                                                                                                                                                                                                                                                                                                                                                                                                                                                                                                                                                 | 108<br>110                                |
| efendants Pending as of June 30, 1977                                                                                                                                                                                                                                                                                                                                                                                                                                                                                                                                                                                                                                                                                                                                                                                                                                                                                                                                                                                                                                                                                                                                                                                                                                                                                                                                                                                                                                                                                                                                                                                                                                                                                                                                                                                                                                             | 110                                       |
| efendants Pending as of June 30, 1981                                                                                                                                                                                                                                                                                                                                                                                                                                                                                                                                                                                                                                                                                                                                                                                                                                                                                                                                                                                                                                                                                                                                                                                                                                                                                                                                                                                                                                                                                                                                                                                                                                                                                                                                                                                                                                             | 111                                       |
| Defendants Whose Cases Were                                                                                                                                                                                                                                                                                                                                                                                                                                                                                                                                                                                                                                                                                                                                                                                                                                                                                                                                                                                                                                                                                                                                                                                                                                                                                                                                                                                                                                                                                                                                                                                                                                                                                                                                                                                                                                                       | 112                                       |
| ctment, Indictment to Trial, and                                                                                                                                                                                                                                                                                                                                                                                                                                                                                                                                                                                                                                                                                                                                                                                                                                                                                                                                                                                                                                                                                                                                                                                                                                                                                                                                                                                                                                                                                                                                                                                                                                                                                                                                                                                                                                                  | 113                                       |
| rrest to Indictment or                                                                                                                                                                                                                                                                                                                                                                                                                                                                                                                                                                                                                                                                                                                                                                                                                                                                                                                                                                                                                                                                                                                                                                                                                                                                                                                                                                                                                                                                                                                                                                                                                                                                                                                                                                                                                                                            | 114                                       |
| ment or First Appearance to Trial                                                                                                                                                                                                                                                                                                                                                                                                                                                                                                                                                                                                                                                                                                                                                                                                                                                                                                                                                                                                                                                                                                                                                                                                                                                                                                                                                                                                                                                                                                                                                                                                                                                                                                                                                                                                                                                 | 114                                       |
| uittal)<br>ed July 1, 1980 through June 30, 1981                                                                                                                                                                                                                                                                                                                                                                                                                                                                                                                                                                                                                                                                                                                                                                                                                                                                                                                                                                                                                                                                                                                                                                                                                                                                                                                                                                                                                                                                                                                                                                                                                                                                                                                                                                                                                                  | 114                                       |
| ys or Less<br>ed July 1, 1980 through June 30, 1981<br>or Less Following Ind ment or First                                                                                                                                                                                                                                                                                                                                                                                                                                                                                                                                                                                                                                                                                                                                                                                                                                                                                                                                                                                                                                                                                                                                                                                                                                                                                                                                                                                                                                                                                                                                                                                                                                                                                                                                                                                        | 115                                       |
| Who Were Sentenced in 45 Days or                                                                                                                                                                                                                                                                                                                                                                                                                                                                                                                                                                                                                                                                                                                                                                                                                                                                                                                                                                                                                                                                                                                                                                                                                                                                                                                                                                                                                                                                                                                                                                                                                                                                                                                                                                                                                                                  | 117                                       |
| veen Conviction and Sentence                                                                                                                                                                                                                                                                                                                                                                                                                                                                                                                                                                                                                                                                                                                                                                                                                                                                                                                                                                                                                                                                                                                                                                                                                                                                                                                                                                                                                                                                                                                                                                                                                                                                                                                                                                                                                                                      | 119<br>120<br>120                         |
| , 1981                                                                                                                                                                                                                                                                                                                                                                                                                                                                                                                                                                                                                                                                                                                                                                                                                                                                                                                                                                                                                                                                                                                                                                                                                                                                                                                                                                                                                                                                                                                                                                                                                                                                                                                                                                                                                                                                            | 121                                       |
| n Which Excludable Delay Occurred<br>June 30, 1981                                                                                                                                                                                                                                                                                                                                                                                                                                                                                                                                                                                                                                                                                                                                                                                                                                                                                                                                                                                                                                                                                                                                                                                                                                                                                                                                                                                                                                                                                                                                                                                                                                                                                                                                                                                                                                |                                           |
| Wie Delay Reported for Defendents                                                                                                                                                                                                                                                                                                                                                                                                                                                                                                                                                                                                                                                                                                                                                                                                                                                                                                                                                                                                                                                                                                                                                                                                                                                                                                                                                                                                                                                                                                                                                                                                                                                                                                                                                                                                                                                 | 120                                       |
| 976 through June 30, 1981<br>or Commencement of Trial                                                                                                                                                                                                                                                                                                                                                                                                                                                                                                                                                                                                                                                                                                                                                                                                                                                                                                                                                                                                                                                                                                                                                                                                                                                                                                                                                                                                                                                                                                                                                                                                                                                                                                                                                                                                                             | $\begin{array}{c} 122 \\ 122 \end{array}$ |
| DIS TOP Delay                                                                                                                                                                                                                                                                                                                                                                                                                                                                                                                                                                                                                                                                                                                                                                                                                                                                                                                                                                                                                                                                                                                                                                                                                                                                                                                                                                                                                                                                                                                                                                                                                                                                                                                                                                                                                                                                     | 122                                       |
| ted Criminal Cases Who Had Been Detained<br>, Plea of Guilty, or Trial                                                                                                                                                                                                                                                                                                                                                                                                                                                                                                                                                                                                                                                                                                                                                                                                                                                                                                                                                                                                                                                                                                                                                                                                                                                                                                                                                                                                                                                                                                                                                                                                                                                                                                                                                                                                            |                                           |
| tables reflecting Speedy Trial                                                                                                                                                                                                                                                                                                                                                                                                                                                                                                                                                                                                                                                                                                                                                                                                                                                                                                                                                                                                                                                                                                                                                                                                                                                                                                                                                                                                                                                                                                                                                                                                                                                                                                                                                                                                                                                    | 125                                       |
| respond to the tables appearing in<br>eedy Trial Report. Tables for the                                                                                                                                                                                                                                                                                                                                                                                                                                                                                                                                                                                                                                                                                                                                                                                                                                                                                                                                                                                                                                                                                                                                                                                                                                                                                                                                                                                                                                                                                                                                                                                                                                                                                                                                                                                                           |                                           |
| rovided for the first time. Tables 1                                                                                                                                                                                                                                                                                                                                                                                                                                                                                                                                                                                                                                                                                                                                                                                                                                                                                                                                                                                                                                                                                                                                                                                                                                                                                                                                                                                                                                                                                                                                                                                                                                                                                                                                                                                                                                              |                                           |
| inted facing each other for each                                                                                                                                                                                                                                                                                                                                                                                                                                                                                                                                                                                                                                                                                                                                                                                                                                                                                                                                                                                                                                                                                                                                                                                                                                                                                                                                                                                                                                                                                                                                                                                                                                                                                                                                                                                                                                                  |                                           |
| rict. The page numbers conform to pers in the 1980 Annual Report.                                                                                                                                                                                                                                                                                                                                                                                                                                                                                                                                                                                                                                                                                                                                                                                                                                                                                                                                                                                                                                                                                                                                                                                                                                                                                                                                                                                                                                                                                                                                                                                                                                                                                                                                                                                                                 |                                           |
| The second |                                           |