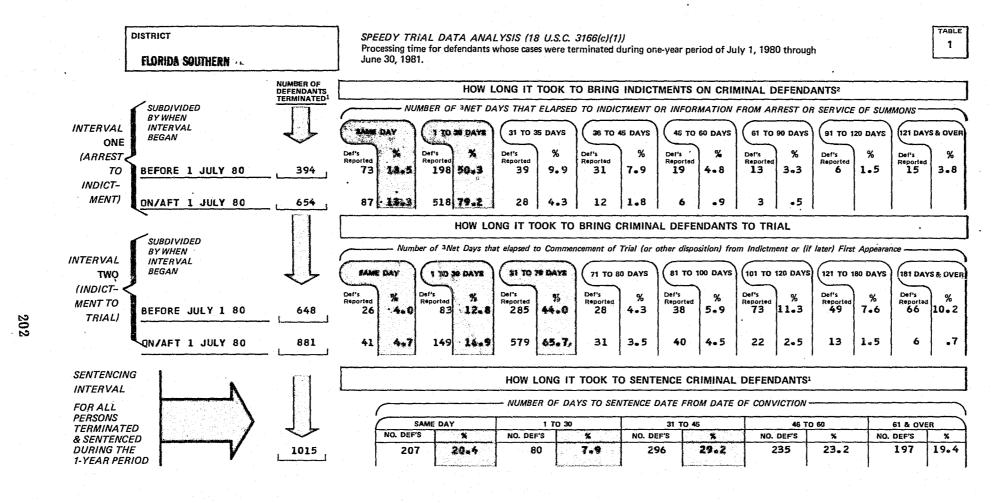

We are also providing for each United States District Court two Appendix tables that are comparable to those published in the 1980 Speedy Trial Report. These tables for 1981 do not appear elsewhere. Table 1 provides the Speedy Trial Processing Time for the two Speedy Trial intervals, plus how long it took to sentence criminal defendants. Table 2 provides the incidence and reasons for delay pursuant to Title 18 U.S.C. Section 3161 (b)(2).