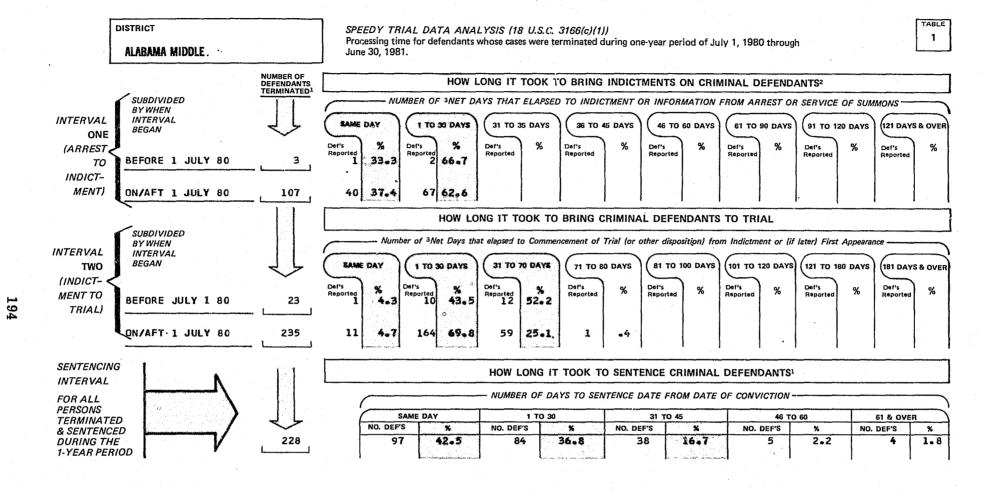

We are also providing for each United States District Court two Appendix tables that are comparable to those published in the 1980 Speedy Trial Report. These tables for 1981 do not appear elsewhere. Table 1 provides the Speedy Trial Processing Time for the two Speedy Trial intervals, plus how long it took to sentence criminal defendants. Table 2 provides the incidence and reasons for delay pursuant to Title 18 U.S.C. Section 3161 (b)(2).