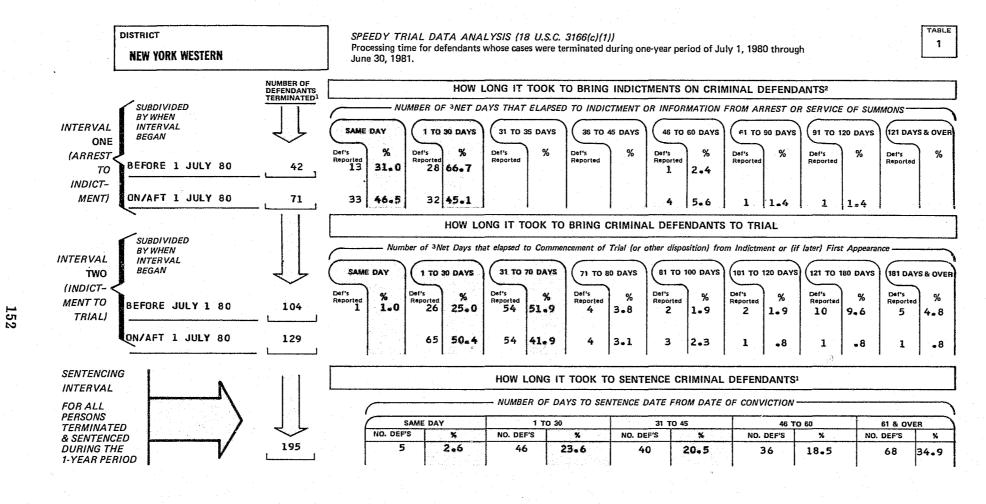

Nine defendants had their cases dismissed without prejudice; five were dismissed with prejudice; and for five defendants neither was indicated. Three of the latter were defendants dismissed in the Northern District of Illinois, where the government is appealing the dismissels to the Seventh Circuit Court of Appeals. Also, the Districts of Florida, Middle and South Carolina dismissed three defendants each under Title 18 U.S.C. Section 3162(a). Montana dismissed two defendants. Districts with one dismissal each were: District of Columbia; Florida, Southern; Kansas: Massachusetts; New York, Western; Pennsylvania, Eastern; Washington, Eastern; and West Virginia, Northern.