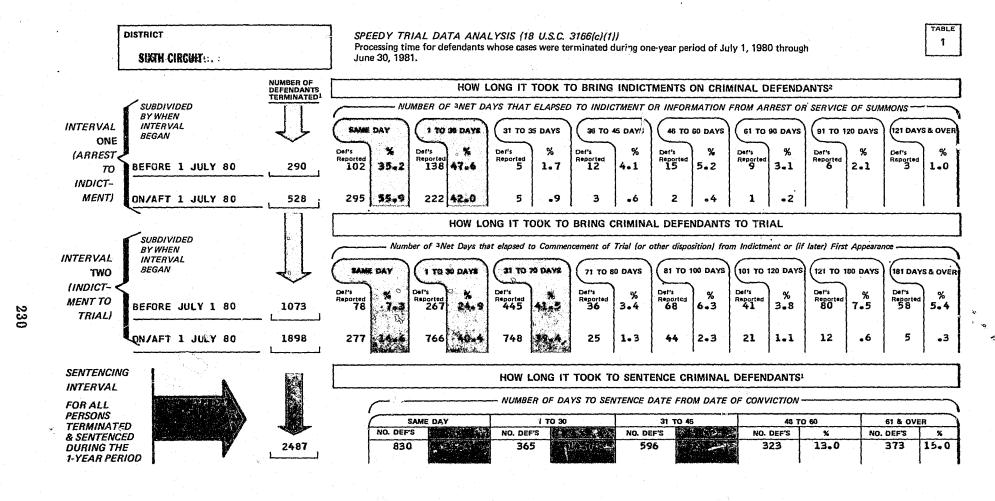

We are also providing for each United States District Court two Appendix tables that are comparable to those published in the 1980 Speedy Trial Report. These tables for 1981 do not appear elsewhere. Table 1 provides the Speedy Trial Processing Time for the two Speedy Trial intervals, plus how long it took to sentence criminal defendants. Table 2 provides the incidence and reasons for delay pursuant to Title 18 U.S.C. Section 3161 (b)(2).