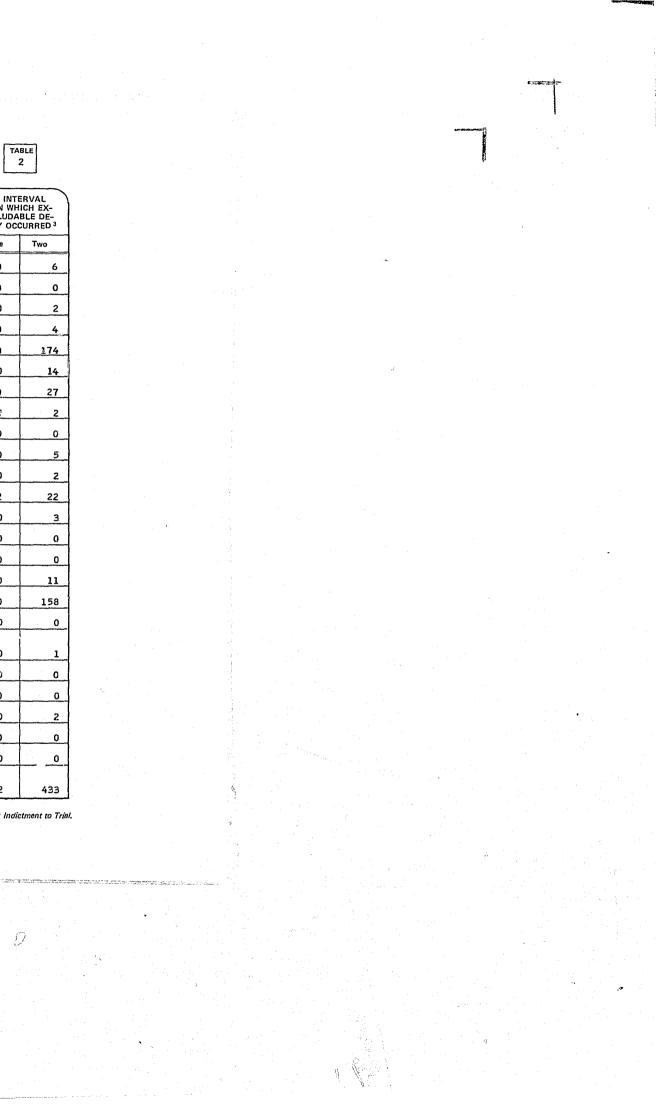

We are also providing for each United States District Court two Appendix tables that are comparable to those published in the 1980 Speedy Trial Report. These tables for 1981 do not appear elsewhere. Table 1 provides the Speedy Trial Processing Time for the two Speedy Trial intervals, plus how long it took to sentence criminal defendants. Table 2 provides the incidence and reasons for delay pursuant to Title 18 U.S.C. Section 3161 (b)(2).