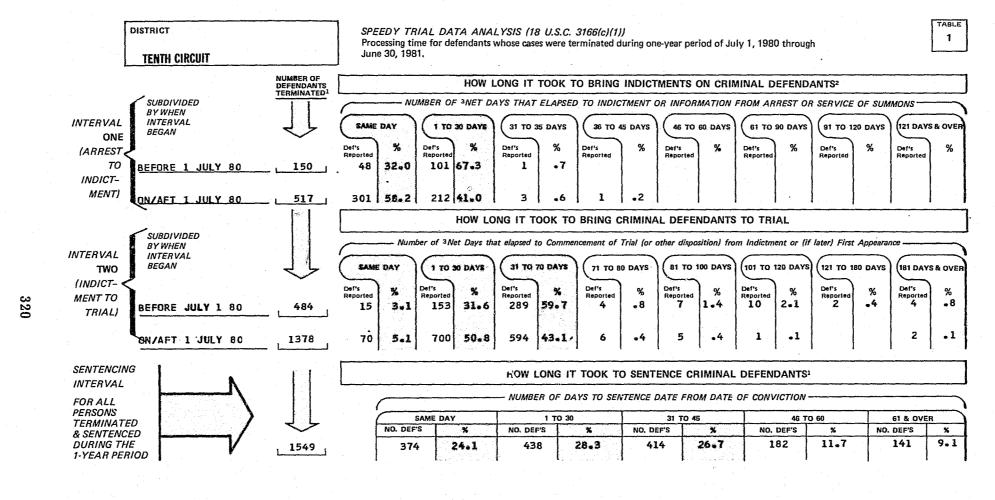

We are also providing for each United States District Court two Appendix tables that are comparable to those published in the 1980 Speedy Trial Report. These tables for 1981 do not appear elsewhere. Table 1 provides the Speedy Trial Processing Time for the two Speedy Trial intervals, plus how long it took to sentence criminal defendants. Table 2 provides the incidence and reasons for delay pursuant to Title 18 U.S.C. Section 3161 (b)(2).