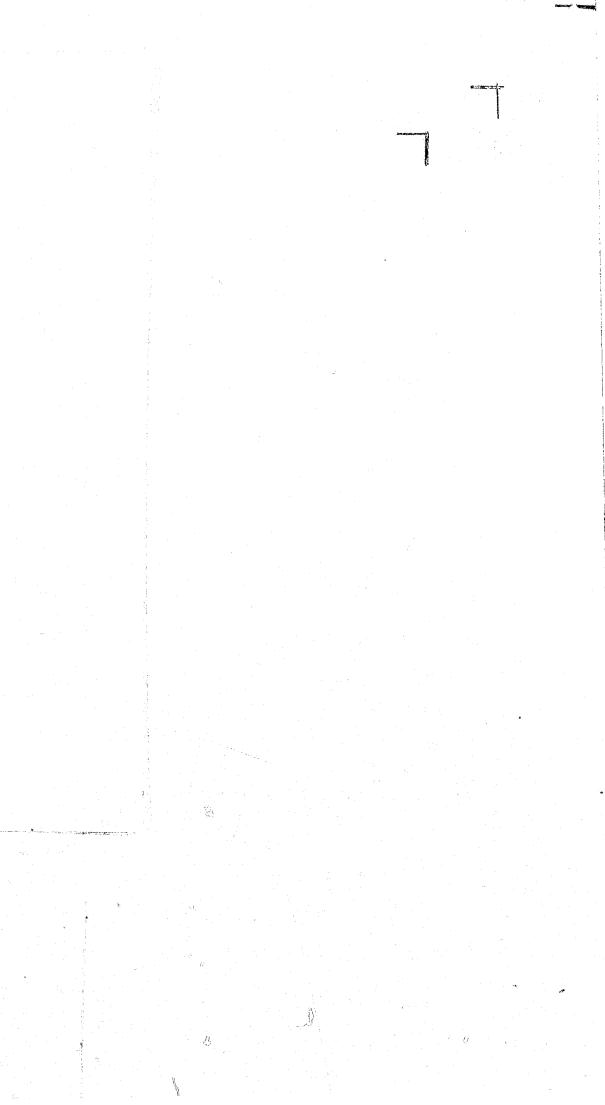

# Adoption of the Speedy Trial Time Intervals and Dismissal Sanctions

Of the 95 U.S. district courts, three were granted a suspension of the time intervals of the Speedy Trial Act. The three districts were the Western District of Tennessee, which was a granted a suspension by the Sixth Circuit Judicial Council for the period July 1, 1980 through June 30, 1981; the Eastern District of New York, which was granted two six-month suspensions by the Second Circuit Judicial Council to July 1, 1981; and the Eastern District of North Carolina which was granted a suspension by the Fourth Circuit Judicial Council from December 1, 1980 through May 31, 1981. The remaining 92 districts adopted in their plans submitted in 1980 the 30 day time period for the first interval and the 70 day time period for the second interval, exclusive of applicable excludable reasons for delay.