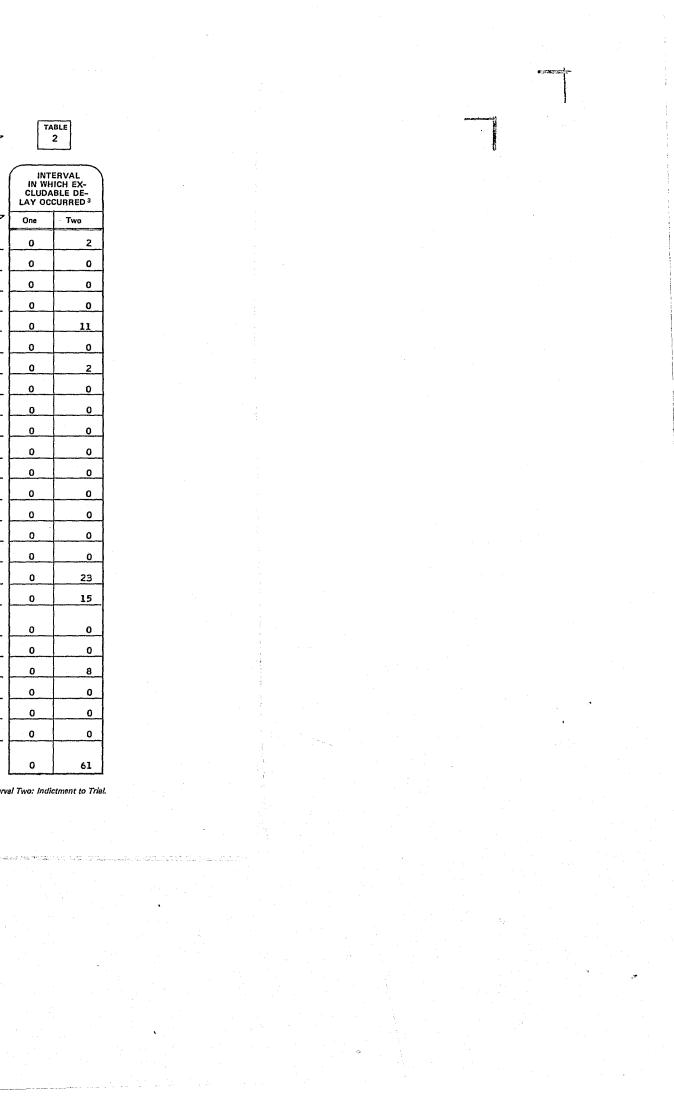

We are also providing for each United States District Court two Appendix tables that are comparable to those published in the 1980 Speedy Trial Report. These tables for 1981 do not appear elsewhere. Table 1 provides the Speedy Trial Processing Time for the two Speedy Trial intervals, plus how long it took to sentence criminal defendants. Table 2 provides the incidence and reasons for delay pursuant to Title 18 U.S.C. Section 3161 (b)(2).