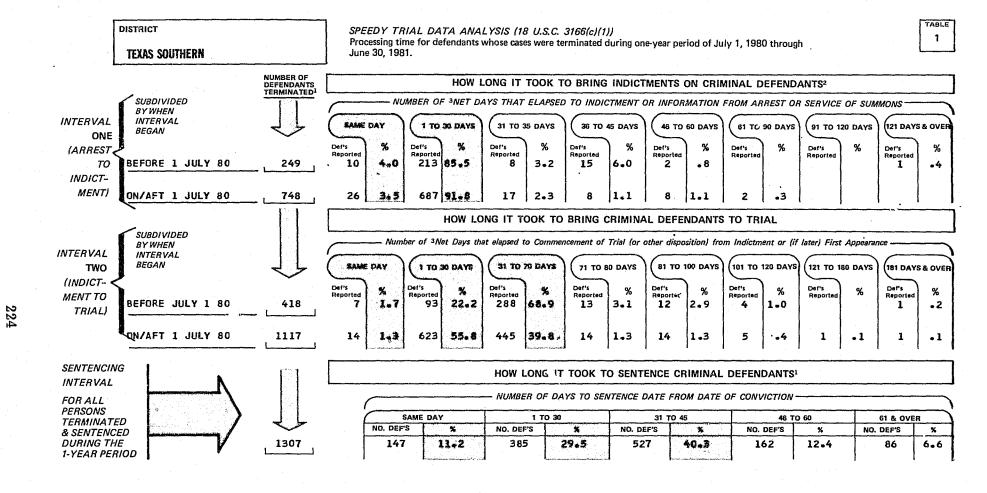

We are also providing for each United States District Court two Appendix tables that are comparable to those published in the 1980 Speedy Trial Report. These tables for 1981 do not appear elsewhere. Table 1 provides the Speedy Trial Processing Time for the two Speedy Trial intervals, plus how long it took to sentence criminal defendants. Table 2 provides the incidence and reasons for delay pursuant to Title 18 U.S.C. Section 3161 (b)(2).