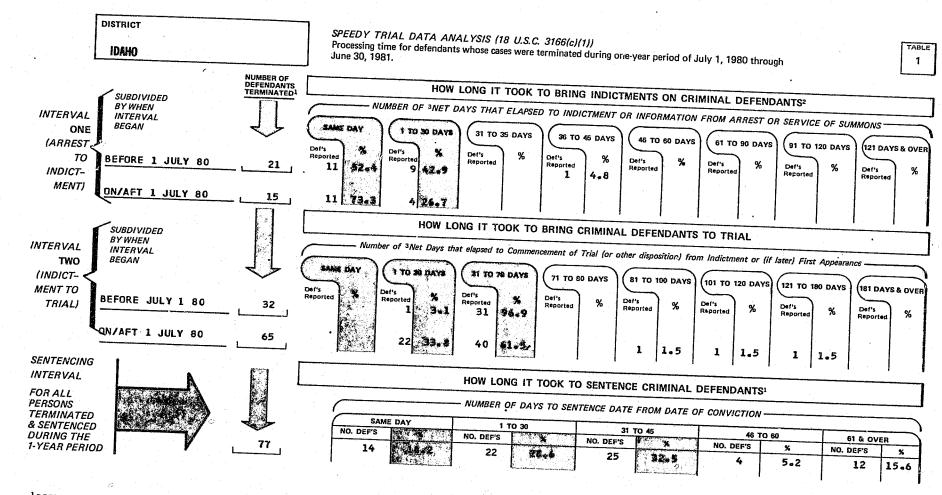

We are also providing for each United States District Court two Appendix tables that are comparable to those published in the 1980 Speedy Trial Report. These tables for 1981 do not appear elsewhere. Table 1 provides the Speedy Trial Processing Time for the two Speedy Trial intervals, plus how long it took to sentence criminal defendants. Table 2 provides the incidence and reasons for delay pursuant to Title 18 U.S.C. Section 3161 (b)(2).