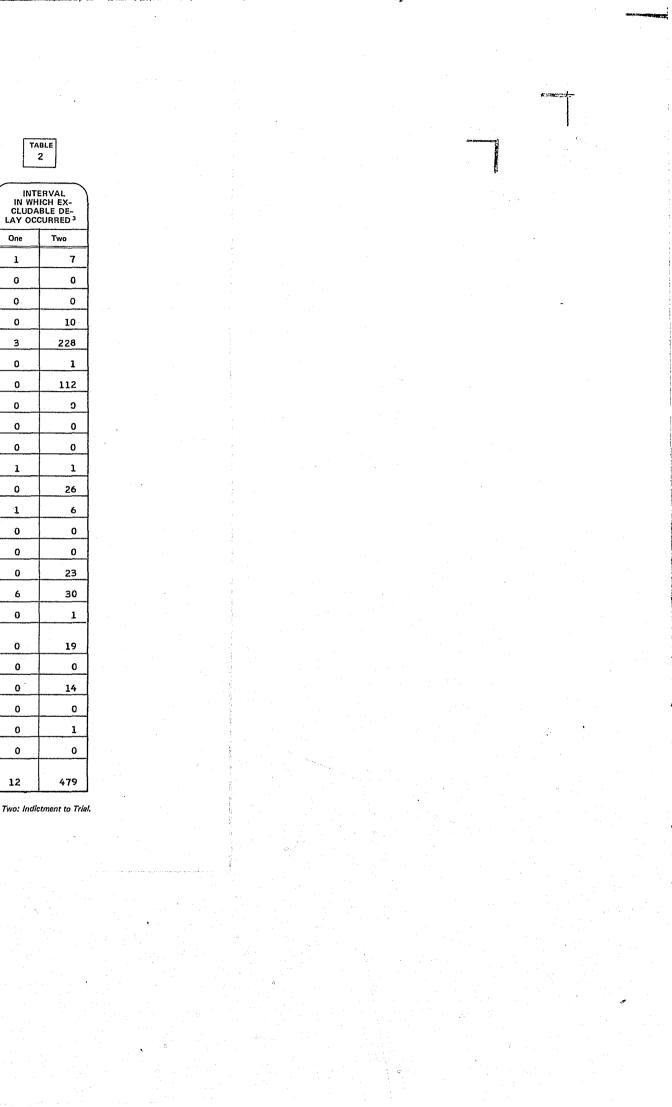

We are also providing for each United States District Court two Appendix tables that are comparable to those published in the 1980 Speedy Trial Report. These tables for 1981 do not appear elsewhere. Table 1 provides the Speedy Trial Processing Time for the two Speedy Trial intervals, plus how long it took to sentence criminal defendants. Table 2 provides the incidence and reasons for delay pursuant to Title 18 U.S.C. Section 3161 (b)(2).