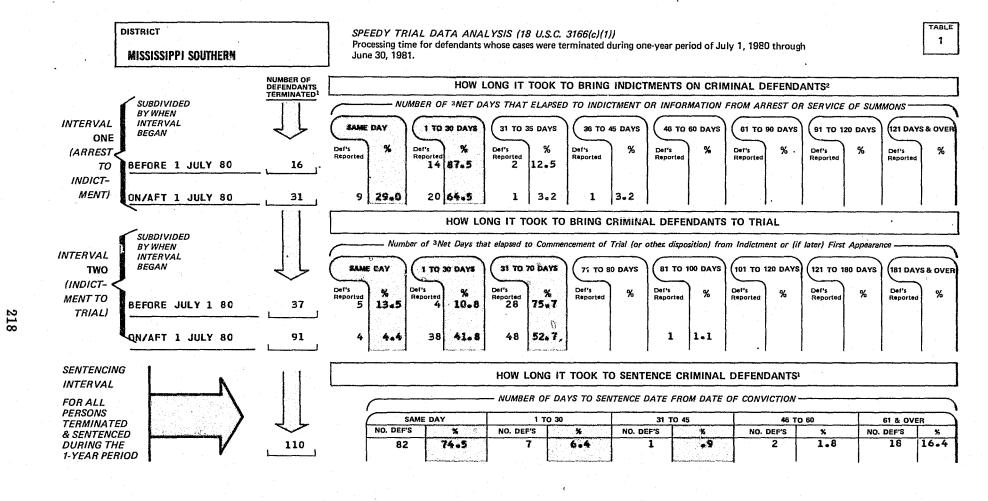

We are also providing for each United States District Court two Appendix tables that are comparable to those published in the 1980 Speedy Trial Report. These tables for 1981 do not appear elsewhere. Table 1 provides the Speedy Trial Processing Time for the two Speedy Trial intervals, plus how long it took to sentence criminal defendants. Table 2 provides the incidence and reasons for delay pursuant to Title 18 U.S.C. Section 3161 (b)(2).