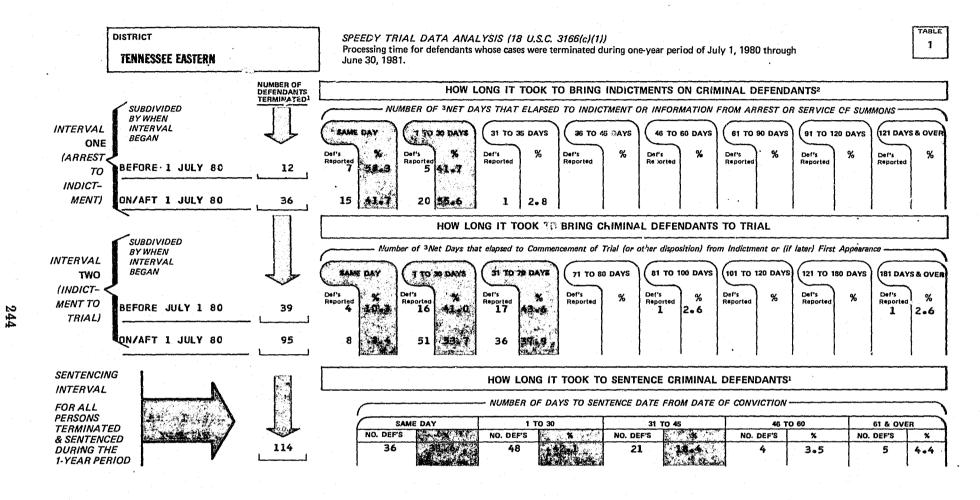

# Adoption of the Speedy Trial Time Intervals and Dismissal Sanctions

Of the 95 U.S. district courts, three were granted a suspension of the time intervals of the Speedy Trial Act. The three districts were the Western District of Tennessee, which was a granted a suspension by the Sixth Circuit Judicial Council for the period July 1, 1980 through June 30, 1981; the Eastern District of New York, which was granted two six-month suspensions by the Second Circuit Judicial Council to July 1, 1981; and the Eastern District of North Carolina which was granted a suspension by the Fourth Circuit Judicial Council from December 1, 1980 through May 31, 1981. The remaining 92 districts adopted in their plans submitted in 1980 the 30 day time period for the first interval and the 70 day time period for the second interval, exclusive of applicable excludable reasons for delay.