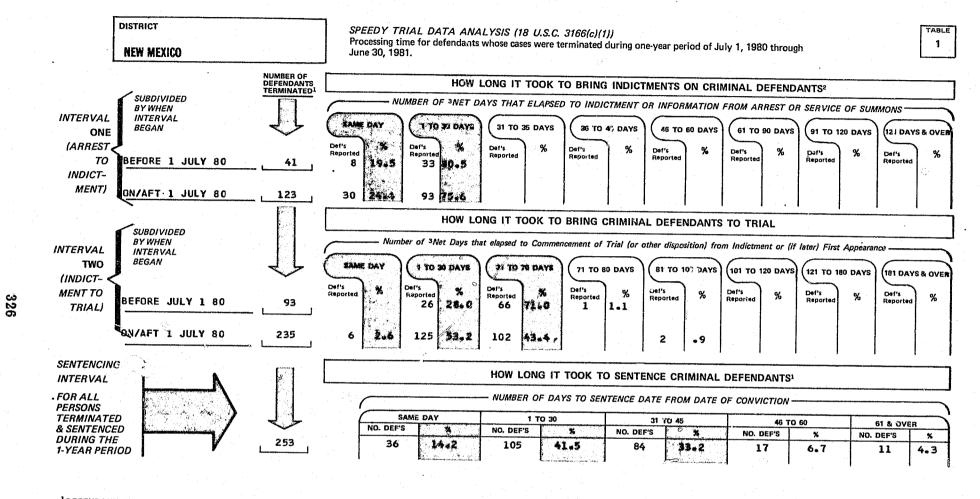

# Adoption of the Speedy Trial Time Intervals and Dismissal Sanctions

Of the 95 U.S. district courts, three were granted a suspension of the time intervals of the Speedy Trial Act. The three districts were the Western District of Tennessee, which was a granted a suspension by the Sixth Circuit Judicial Council for the period July 1, 1980 through June 30, 1981; the Eastern District of New York, which was granted two six-month suspensions by the Second Circuit Judicial Council to July 1, 1981; and the Eastern District of North Carolina which was granted a suspension by the Fourth Circuit Judicial Council from December 1, 1980 through May 31, 1981. The remaining 92 districts adopted in their plans submitted in 1980 the 30 day time period for the first interval and the 70 day time period for the second interval, exclusive of applicable excludable reasons for delay.