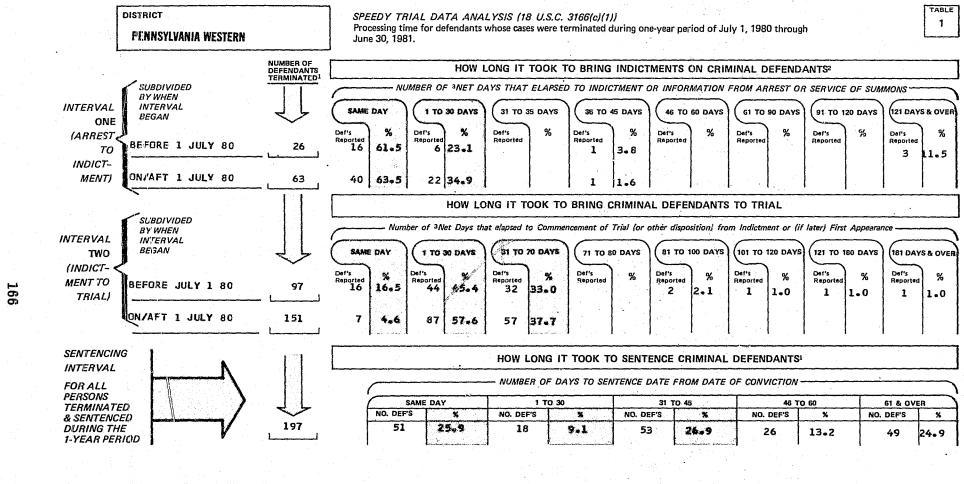

We are also providing for each United States District Court two Appendix tables that are comparable to those published in the 1980 Speedy Trial Report. These tables for 1981 do not appear elsewhere. Table 1 provides the Speedy Trial Processing Time for the two Speedy Trial intervals, plus how long it took to sentence criminal defendants. Table 2 provides the incidence and reasons for delay pursuant to Title 18 U.S.C. Section 3161 (b)(2).