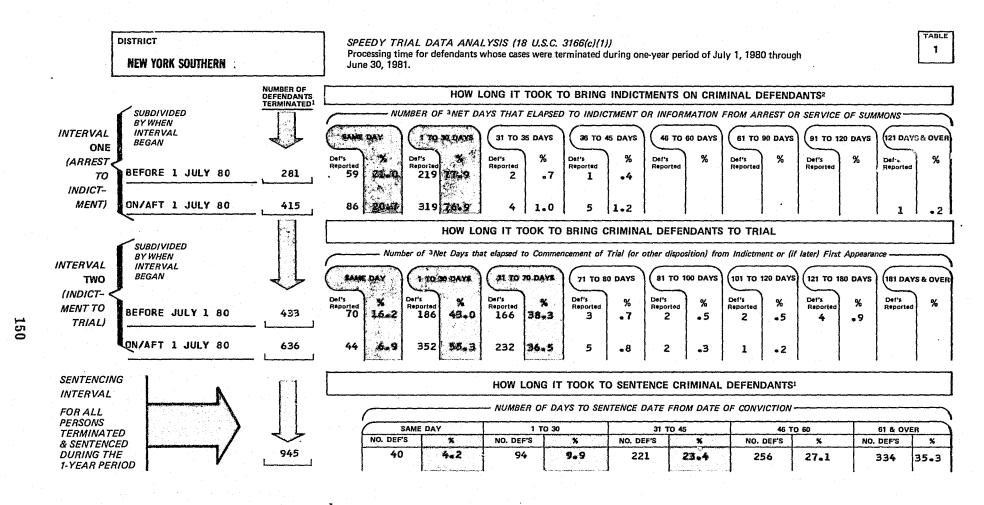

# Adoption of the Speedy Trial Time Intervals and Dismissal Sanctions

Of the 95 U.S. district courts, three were granted a suspension of the time intervals of the Speedy Trial Act. The three districts were the Western District of Tennessee, which was a granted a suspension by the Sixth Circuit Judicial Council for the period July 1, 1980 through June 30, 1981; the Eastern District of New York, which was granted two six-month suspensions by the Second Circuit Judicial Council to July 1, 1981; and the Eastern District of North Carolina which was granted a suspension by the Fourth Circuit Judicial Council from December 1, 1980 through May 31, 1981. The remaining 92 districts adopted in their plans submitted in 1980 the 30 day time period for the first interval and the 70 day time period for the second interval, exclusive of applicable excludable reasons for delay.