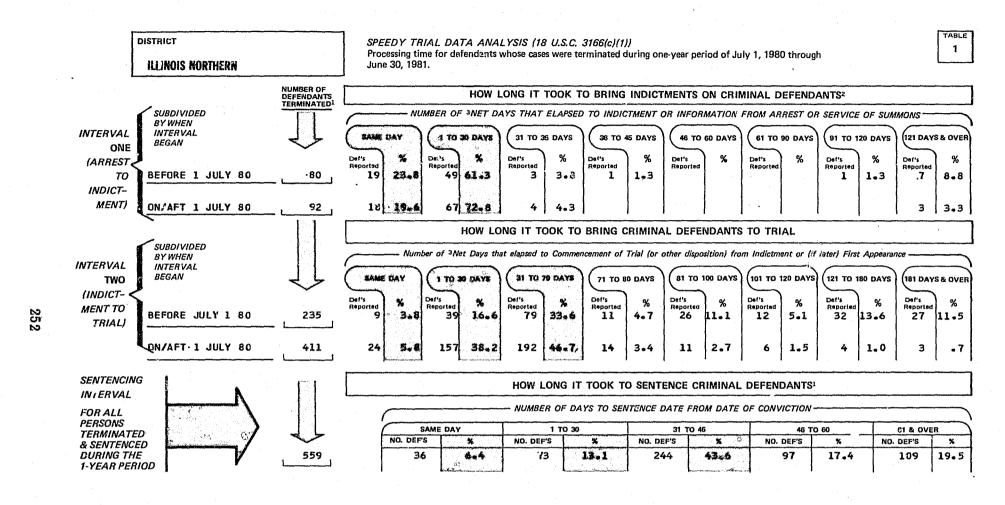

We are also providing for each United States District Court two Appendix tables that are comparable to those published in the 1980 Speedy Trial Report. These tables for 1981 do not appear elsewhere. Table 1 provides the Speedy Trial Processing Time for the two Speedy Trial intervals, plus how long it took to sentence criminal defendants. Table 2 provides the incidence and reasons for delay pursuant to Title 18 U.S.C. Section 3161 (b)(2).