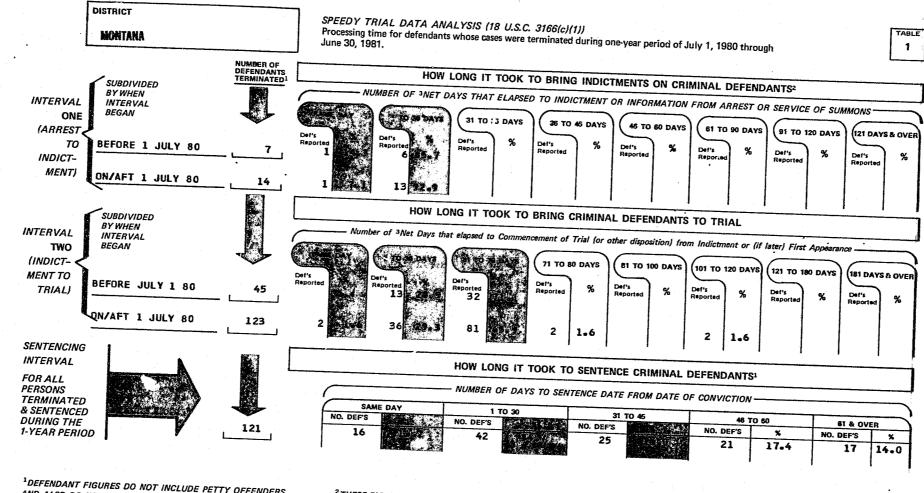

# Adoption of the Speedy Trial Time Intervals and Dismissal Sanctions

Of the 95 U.S. district courts, three were granted a suspension of the time intervals of the Speedy Trial Act. The three districts were the Western District of Tennessee, which was a granted a suspension by the Sixth Circuit Judicial Council for the period July 1, 1980 through June 30, 1981; the Eastern District of New York, which was granted two six-month suspensions by the Second Circuit Judicial Council to July 1, 1981; and the Eastern District of North Carolina which was granted a suspension by the Fourth Circuit Judicial Council from December 1, 1980 through May 31, 1981. The remaining 92 districts adopted in their plans submitted in 1980 the 30 day time period for the first interval and the 70 day time period for the second interval, exclusive of applicable excludable reasons for delay.