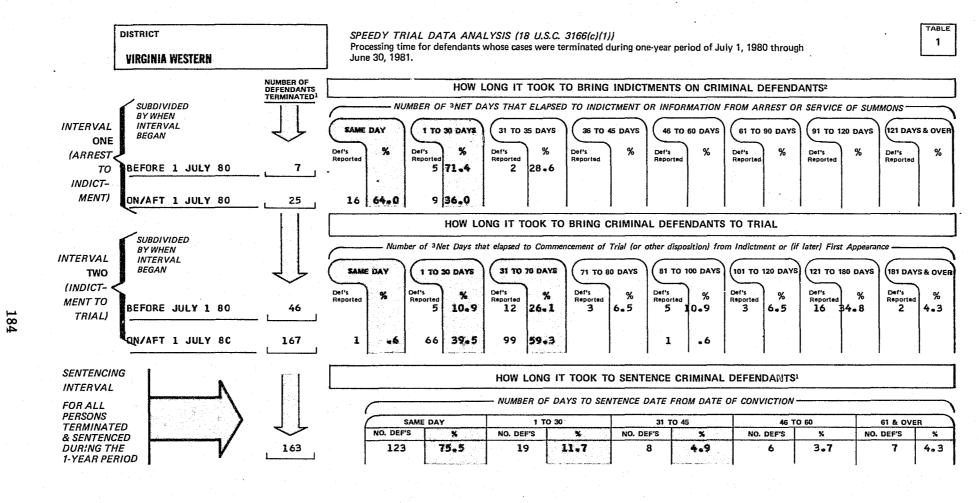

We are also providing for each United States District Court two Appendix tables that are comparable to those published in the 1980 Speedy Trial Report. These tables for 1981 do not appear elsewhere. Table 1 provides the Speedy Trial Processing Time for the two Speedy Trial intervals, plus how long it took to sentence criminal defendants. Table 2 provides the incidence and reasons for delay pursuant to Title 18 U.S.C. Section 3161 (b)(2).