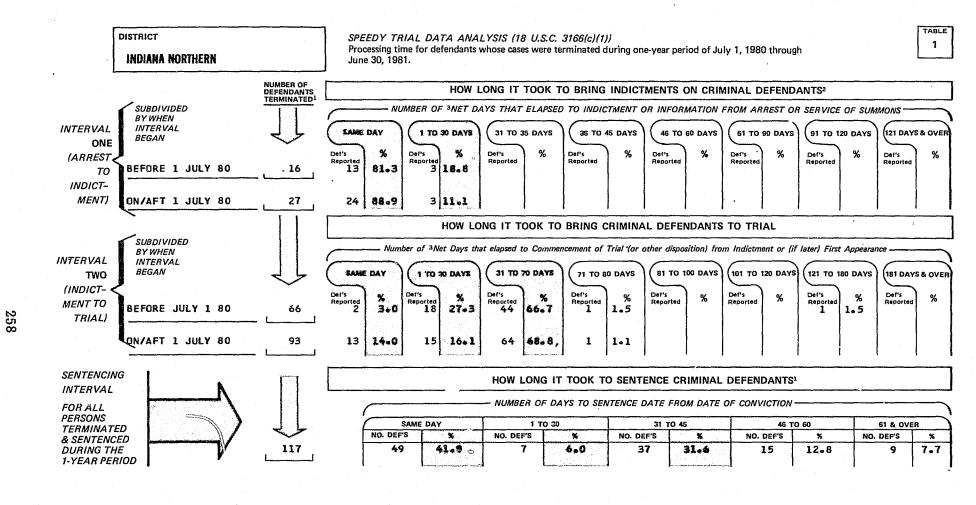

# Adoption of the Speedy Trial Time Intervals and Dismissal Sanctions

Of the 95 U.S. district courts, three were granted a suspension of the time intervals of the Speedy Trial Act. The three districts were the Western District of Tennessee, which was a granted a suspension by the Sixth Circuit Judicial Council for the period July 1, 1980 through June 30, 1981; the Eastern District of New York, which was granted two six-month suspensions by the Second Circuit Judicial Council to July 1, 1981; and the Eastern District of North Carolina which was granted a suspension by the Fourth Circuit Judicial Council from December 1, 1980 through May 31, 1981. The remaining 92 districts adopted in their plans submitted in 1980 the 30 day time period for the first interval and the 70 day time period for the second interval, exclusive of applicable excludable reasons for delay.

Beginning September 1980, clerks of the U.S. district courts were requested to report to the Administrative Office all defendants whose cases were dismissed pursuant to Title 18 U.S.C. Section 3162(a). During the ten month period ended June 30, 1981, a total of 19 defendants had their cases dismissed pursuant to this section. Only three of these defendants had their case dismissed because the net time was greater than 30 days in the first interval. Cases against the remaining 16 defendants were dismissed when their second Speedy Trial interval was greater than 70 days.