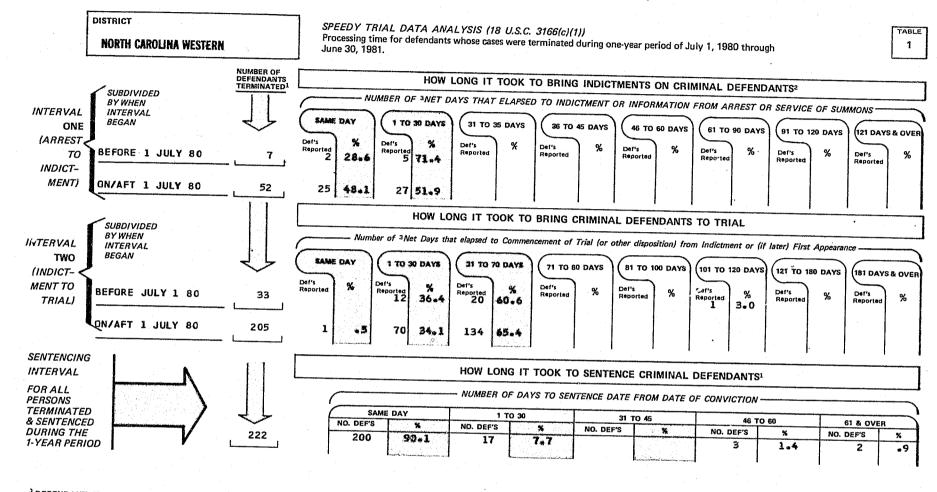

# Adoption of the Speedy Trial Time Intervals and Dismissal Sanctions

Of the 95 U.S. district courts, three were granted a suspension of the time intervals of the Speedy Trial Act. The three districts were the Western District of Tennessee, which was a granted a suspension by the Sixth Circuit Judicial Council for the period July 1, 1980 through June 30, 1981; the Eastern District of New York, which was granted two six-month suspensions by the Second Circuit Judicial Council to July 1, 1981; and the Eastern District of North Carolina which was granted a suspension by the Fourth Circuit Judicial Council from December 1, 1980 through May 31, 1981. The remaining 92 districts adopted in their plans submitted in 1980 the 30 day time period for the first interval and the 70 day time period for the second interval, exclusive of applicable excludable reasons for delay.