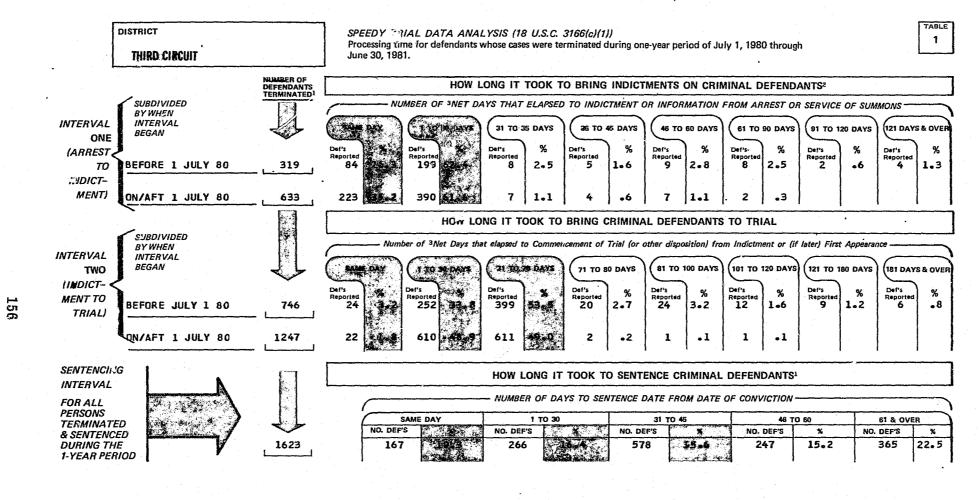

We are also providing for each United States District Court two Appendix tables that are comparable to those published in the 1980 Speedy Trial Report. These tables for 1981 do not appear elsewhere. Table 1 provides the Speedy Trial Processing Time for the two Speedy Trial intervals, plus how long it took to sentence criminal defendants. Table 2 provides the incidence and reasons for delay pursuant to Title 18 U.S.C. Section 3161 (b)(2).

# Adoption of the Speedy Trial Time Intervals and Dismissal Sanctions

Of the 95 U.S. district courts, three were granted a suspension of the time intervals of the Speedy Trial Act. The three districts were the Western District of Tennessee, which was a granted a suspension by the Sixth Circuit Judicial Council for the period July 1, 1980 through June 30, 1981; the Eastern District of New York, which was granted two six-month suspensions by the Second Circuit Judicial Council to July 1, 1981; and the Eastern District of North Carolina which was granted a suspension by the Fourth Circuit Judicial Council from December 1, 1980 through May 31, 1981. The remaining 92 districts adopted in their plans submitted in 1980 the 30 day time period for the first interval and the 70 day time period for the second interval, exclusive of applicable excludable reasons for delay.