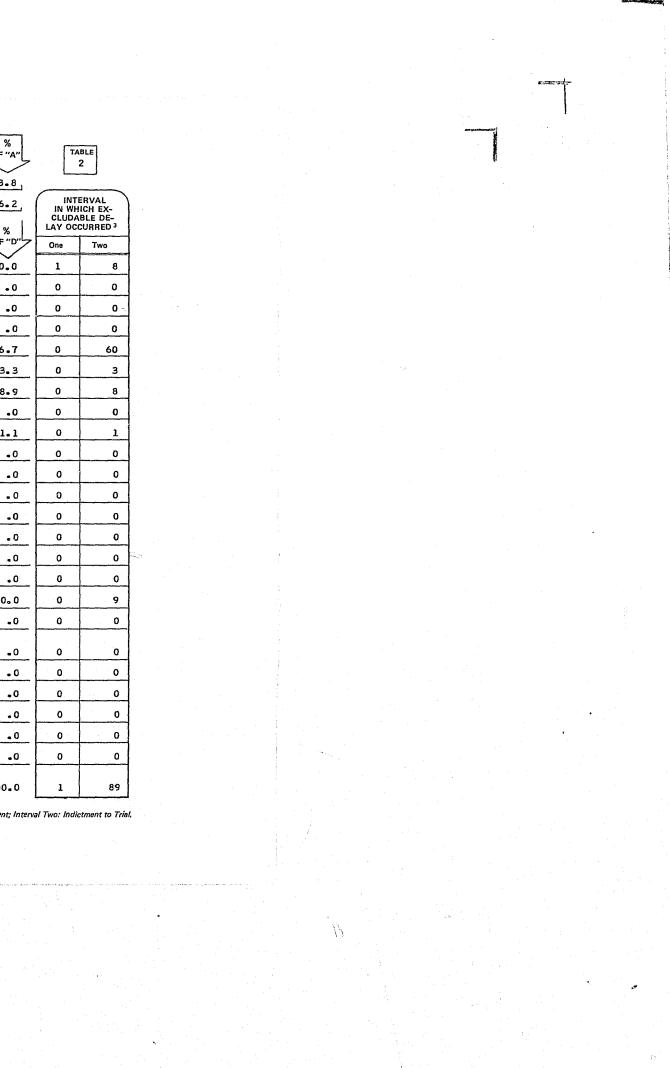

We are also providing for each United States District Court two Appendix tables that are comparable to those published in the 1980 Speedy Trial Report. These tables for 1981 do not appear elsewhere. Table 1 provides the Speedy Trial Processing Time for the two Speedy Trial intervals, plus how long it took to sentence criminal defendants. Table 2 provides the incidence and reasons for delay pursuant to Title 18 U.S.C. Section 3161 (b)(2).