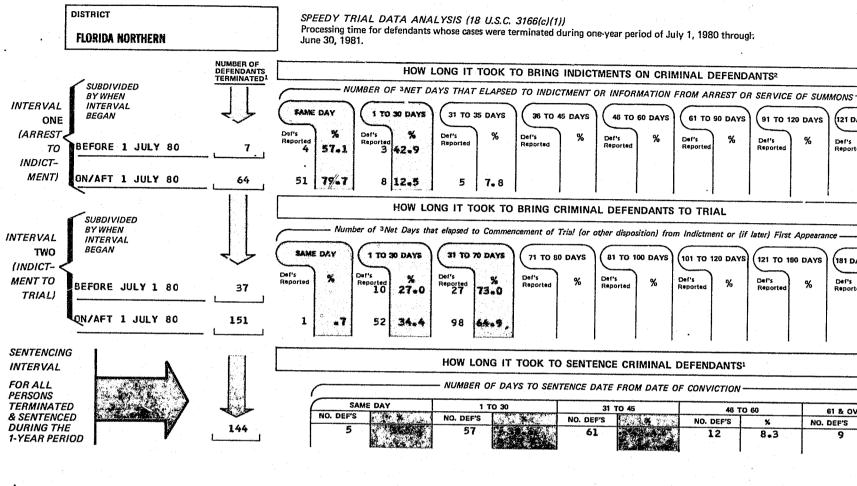

We are also providing for each United States District Court two Appendix tables that are comparable to those published in the 1980 Speedy Trial Report. These tables for 1981 do not appear elsewhere. Table 1 provides the Speedy Trial Processing Time for the two Speedy Trial intervals, plus how long it took to sentence criminal defendants. Table 2 provides the incidence and reasons for delay pursuant to Title 18 U.S.C. Section 3161 (b)(2).