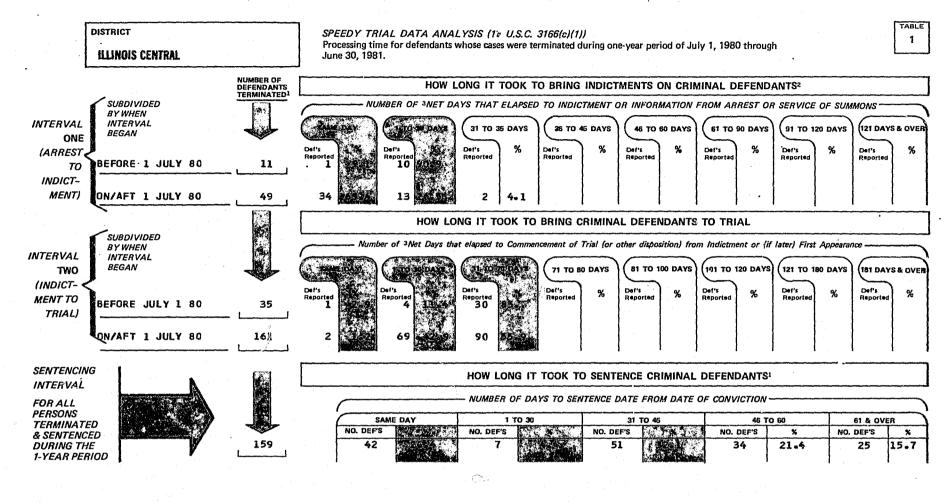

We are also providing for each United States District Court two Appendix tables that are comparable to those published in the 1980 Speedy Trial Report. These tables for 1981 do not appear elsewhere. Table 1 provides the Speedy Trial Processing Time for the two Speedy Trial intervals, plus how long it took to sentence criminal defendants. Table 2 provides the incidence and reasons for delay pursuant to Title 18 U.S.C. Section 3161 (b)(2).

# Adoption of the Speedy Trial Time Intervals and Dismissal Sanctions

Of the 95 U.S. district courts, three were granted a suspension of the time intervals of the Speedy Trial Act. The three districts were the Western District of Tennessee, which was a granted a suspension by the Sixth Circuit Judicial Council for the period July 1, 1980 through June 30, 1981; the Eastern District of New York, which was granted two six-month suspensions by the Second Circuit Judicial Council to July 1, 1981; and the Eastern District of North Carolina which was granted a suspension by the Fourth Circuit Judicial Council from December 1, 1980 through May 31, 1981. The remaining 92 districts adopted in their plans submitted in 1980 the 30 day time period for the first interval and the 70 day time period for the second interval, exclusive of applicable excludable reasons for delay.