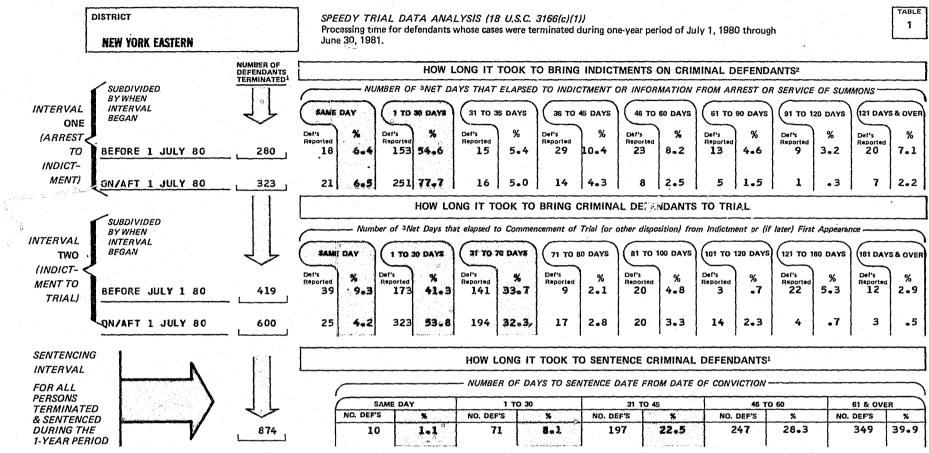

# Adoption of the Speedy Trial Time Intervals and Dismissal Sanctions

Of the 95 U.S. district courts, three were granted a suspension of the time intervals of the Speedy Trial Act. The three districts were the Western District of Tennessee, which was a granted a suspension by the Sixth Circuit Judicial Council for the period July 1, 1980 through June 30, 1981; the Eastern District of New York, which was granted two six-month suspensions by the Second Circuit Judicial Council to July 1, 1981; and the Eastern District of North Carolina which was granted a suspension by the Fourth Circuit Judicial Council from December 1, 1980 through May 31, 1981. The remaining 92 districts adopted in their plans submitted in 1980 the 30 day time period for the first interval and the 70 day time period for the second interval, exclusive of applicable excludable reasons for delay.