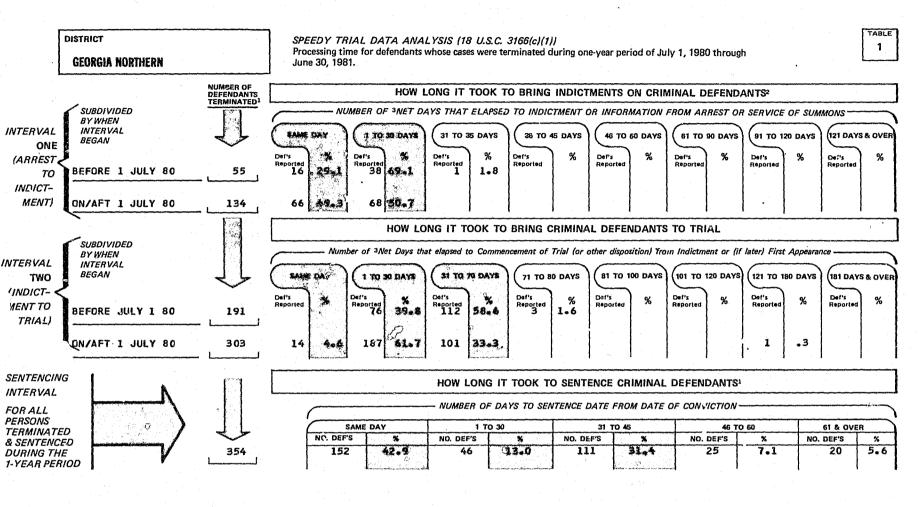

We are also providing for each United States District Court two Appendix tables that are comparable to those published in the 1980 Speedy Trial Report. These tables for 1981 do not appear elsewhere. Table 1 provides the Speedy Trial Processing Time for the two Speedy Trial intervals, plus how long it took to sentence criminal defendants. Table 2 provides the incidence and reasons for delay pursuant to Title 18 U.S.C. Section 3161 (b)(2).