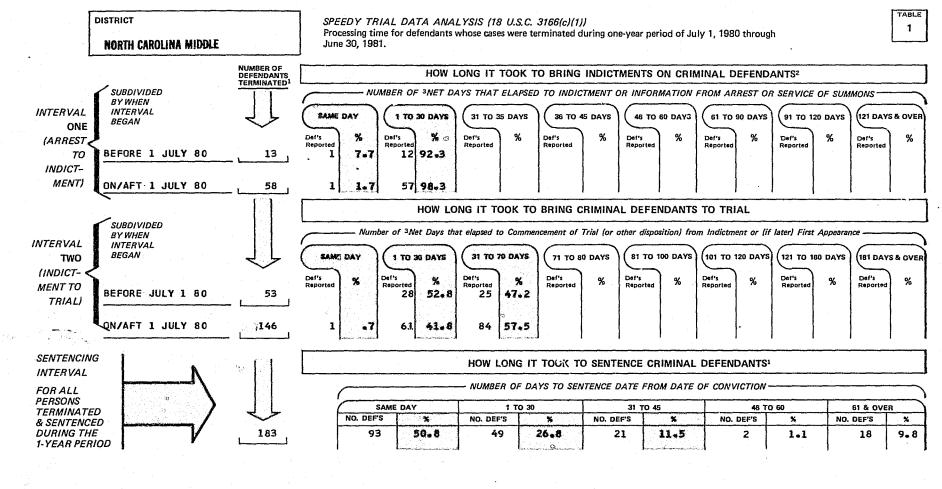

# Adoption of the Speedy Trial Time Intervals and Dismissal Sanctions

Of the 95 U.S. district courts, three were granted a suspension of the time intervals of the Speedy Trial Act. The three districts were the Western District of Tennessee, which was a granted a suspension by the Sixth Circuit Judicial Council for the period July 1, 1980 through June 30, 1981; the Eastern District of New York, which was granted two six-month suspensions by the Second Circuit Judicial Council to July 1, 1981; and the Eastern District of North Carolina which was granted a suspension by the Fourth Circuit Judicial Council from December 1, 1980 through May 31, 1981. The remaining 92 districts adopted in their plans submitted in 1980 the 30 day time period for the first interval and the 70 day time period for the second interval, exclusive of applicable excludable reasons for delay.