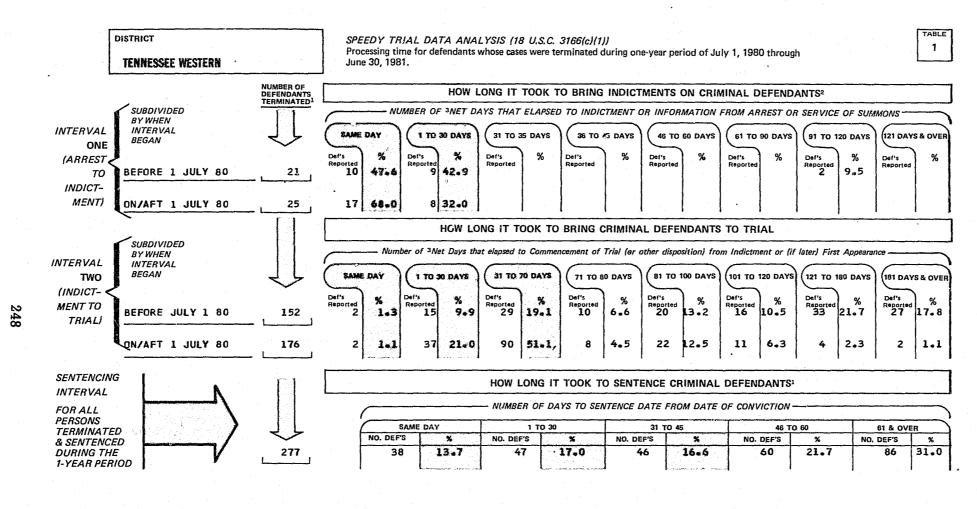

# Adoption of the Speedy Trial Time Intervals and Dismissal Sanctions

Of the 95 U.S. district courts, three were granted a suspension of the time intervals of the Speedy Trial Act. The three districts were the Western District of Tennessee, which was a granted a suspension by the Sixth Circuit Judicial Council for the period July 1, 1980 through June 30, 1981; the Eastern District of New York, which was granted two six-month suspensions by the Second Circuit Judicial Council to July 1, 1981; and the Eastern District of North Carolina which was granted a suspension by the Fourth Circuit Judicial Council from December 1, 1980 through May 31, 1981. The remaining 92 districts adopted in their plans submitted in 1980 the 30 day time period for the first interval and the 70 day time period for the second interval, exclusive of applicable excludable reasons for delay.