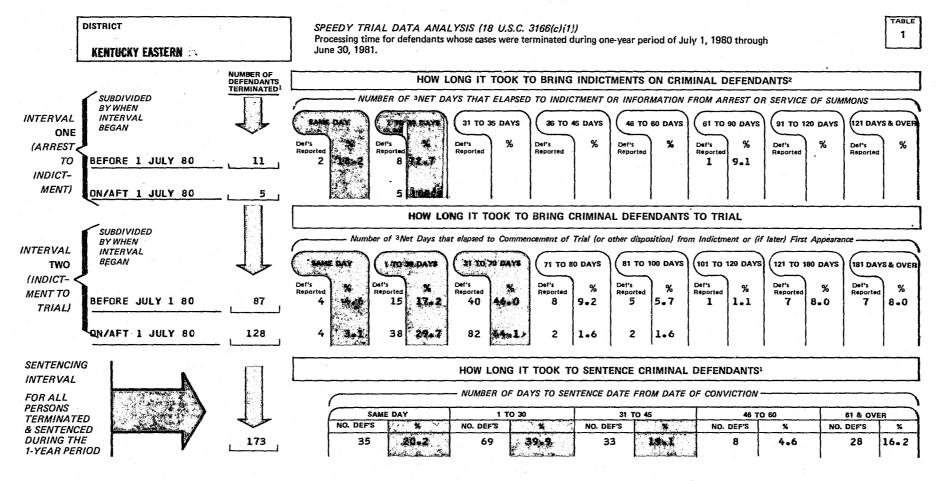

We are also providing for each United States District Court two Appendix tables that are comparable to those published in the 1980 Speedy Trial Report. These tables for 1981 do not appear elsewhere. Table 1 provides the Speedy Trial Processing Time for the two Speedy Trial intervals, plus how long it took to sentence criminal defendants. Table 2 provides the incidence and reasons for delay pursuant to Title 18 U.S.C. Section 3161 (b)(2).