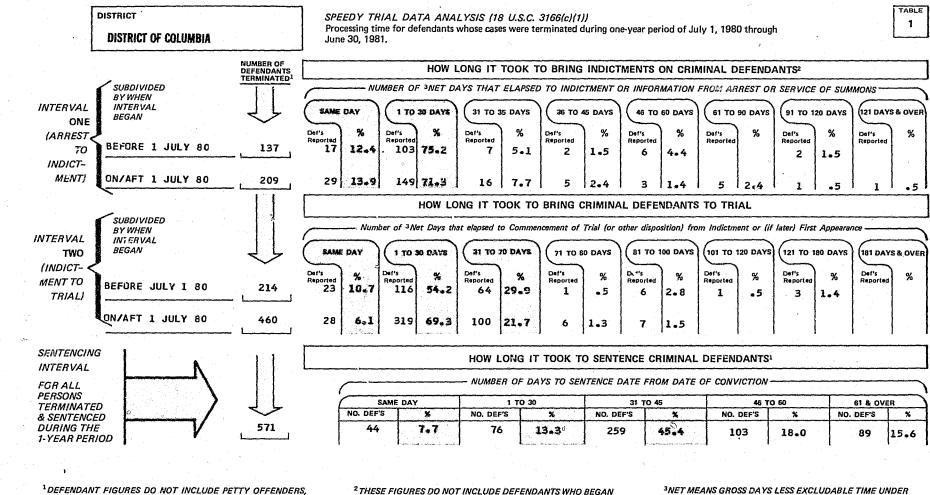

We are also providing for each United States District Court two Appendix tables that are comparable to those published in the 1980 Speedy Trial Report. These tables for 1981 do not appear elsewhere. Table 1 provides the Speedy Trial Processing Time for the two Speedy Trial intervals, plus how long it took to sentence criminal defendants. Table 2 provides the incidence and reasons for delay pursuant to Title 18 U.S.C. Section 3161 (b)(2).