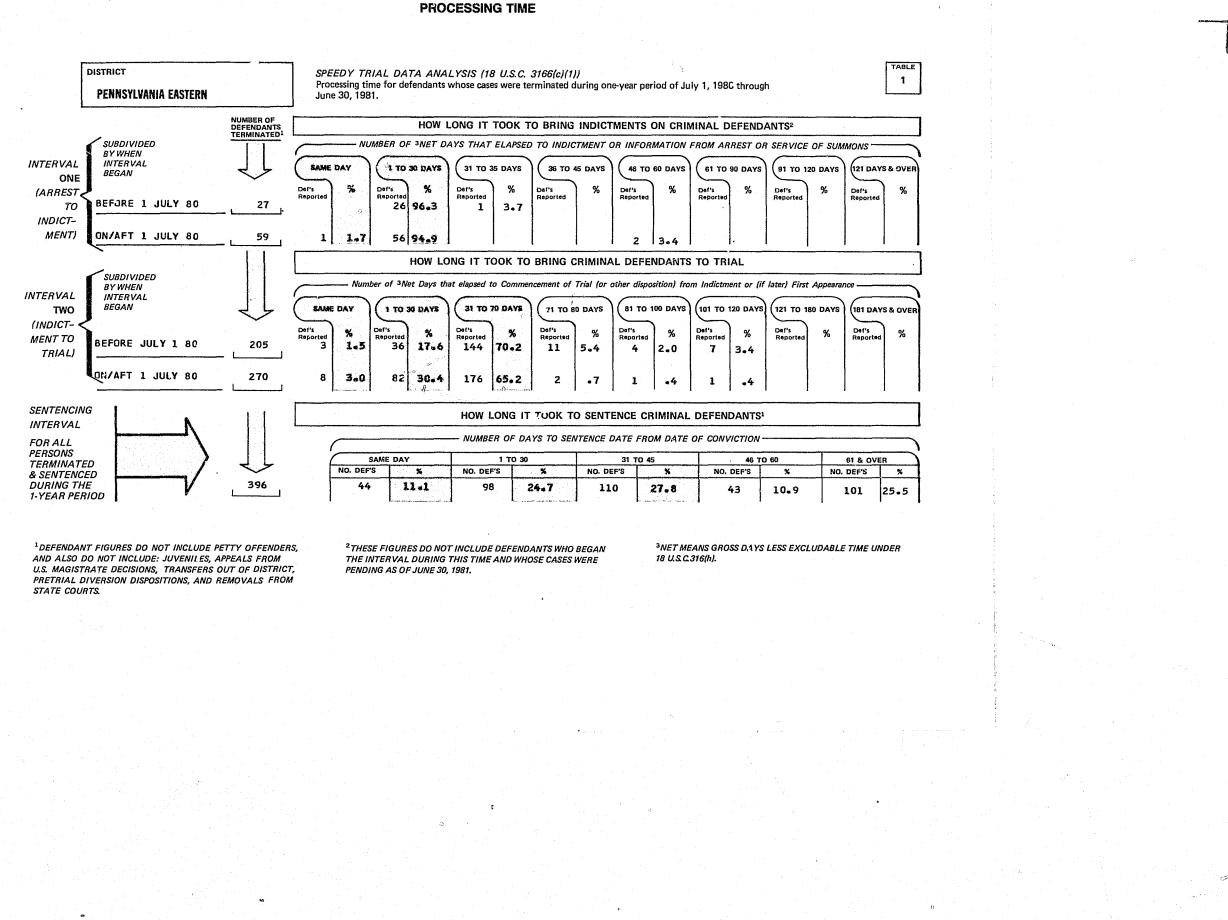

# Adoption of the Speedy Trial Time Intervals and Dismissal Sanctions

Of the 95 U.S. district courts, three were granted a suspension of the time intervals of the Speedy Trial Act. The three districts were the Western District of Tennessee, which was a granted a suspension by the Sixth Circuit Judicial Council for the period July 1, 1980 through June 30, 1981; the Eastern District of New York, which was granted two six-month suspensions by the Second Circuit Judicial Council to July 1, 1981; and the Eastern District of North Carolina which was granted a suspension by the Fourth Circuit Judicial Council from December 1, 1980 through May 31, 1981. The remaining 92 districts adopted in their plans submitted in 1980 the 30 day time period for the first interval and the 70 day time period for the second interval, exclusive of applicable excludable reasons for delay.

Beginning September 1980, clerks of the U.S. district courts were requested to report to the Administrative Office all defendants whose cases were dismissed pursuant to Title 18 U.S.C. Section 3162(a). During the ten month period ended June 30, 1981, a total of 19 defendants had their cases dismissed pursuant to this section. Only three of these defendants had their case dismissed because the net time was greater than 30 days in the first interval. Cases against the remaining 16 defendants were dismissed when their second Speedy Trial interval was greater than 70 days.