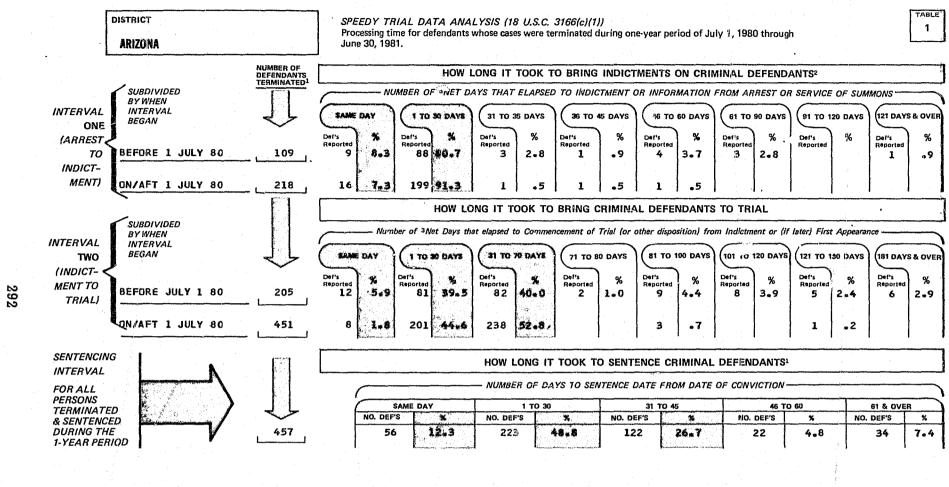

We are also providing for each United States District Court two Appendix tables that are comparable to those published in the 1980 Speedy Trial Report. These tables for 1981 do not appear elsewhere. Table 1 provides the Speedy Trial Processing Time for the two Speedy Trial intervals, plus how long it took to sentence criminal defendants. Table 2 provides the incidence and reasons for delay pursuant to Title 18 U.S.C. Section 3161 (b)(2).