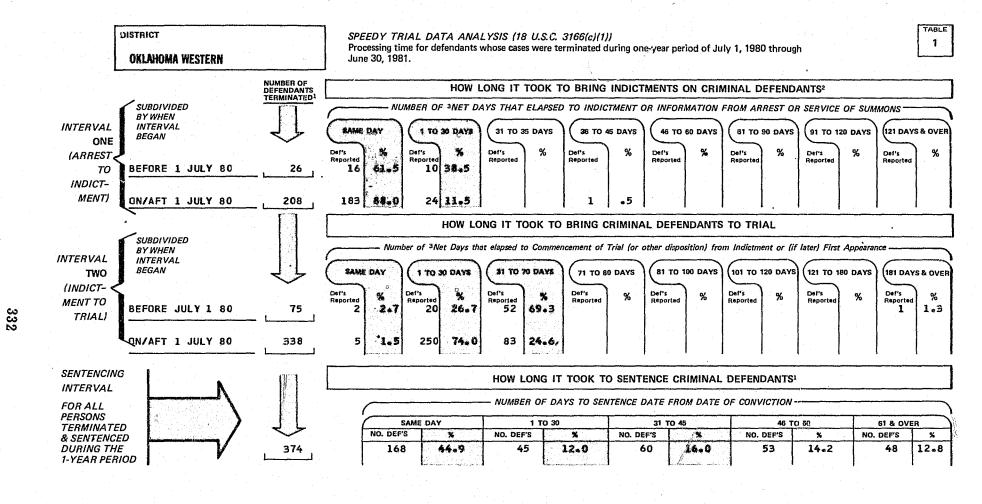

Introduction ..... Adoption of the Speedy Trial Time Sanctions ..... Table 48. Criminal Cases and I through 1981 ..... Status of the Criminal Docket on Table 49, Criminal Defendants June 30, 1976 through 1981 Table 50. Status of Criminal De through 1981 ..... Table 51. Status of Criminal De by Length of Time Pending Table 52. Processing Time for Terminated ..... Time Intervals from Arrest to Indi-Conviction to Sentencing .... Interval One - Time Period from A Information ..... Interval Two - Interval from Indicts (Including dismissal, plea, or acq Table 53. Defendants Terminate Who Were Indicted in 30 Day Table 54. Defendants Terminate Who Were Tried in 70 Days o Appearance ..... Table 55. Convicted Defendants Less ..... Interval Three - Time Interval Betw Incidences and Reasons for Delay . Table 56. Incidence of and Reaso July 1, 1976 through June 30, Table 57. Speedy Trial Interval in During July 1, 1976 through Table 58. Percentage of Excluda Terminated During July 1, 19 Detention Prior to Dismissal, Plea o Table 59. Indicence of and Reaso Table 60. Defendants in Termina in Custody Prior to Dismissal

# TABLE OF CONTENTS

The following pages were excerpted from The Annual Report of the Director of the Administrative Office of the U.S. Courts for the twelve month period ended June 30, 1981.

| e Intervals and Dismissal                                                                                                                                                                                                                                                                                                                                                                                                                                                                                                                                                                                                                                                                                                                                                                                                                                                                                                                                                                                                                                                                                                                                                                                                                                                                                                                                                                                                                                                                                                                                                                                                                                                                                                                                                                                                                                                         | 106                                       |
|-----------------------------------------------------------------------------------------------------------------------------------------------------------------------------------------------------------------------------------------------------------------------------------------------------------------------------------------------------------------------------------------------------------------------------------------------------------------------------------------------------------------------------------------------------------------------------------------------------------------------------------------------------------------------------------------------------------------------------------------------------------------------------------------------------------------------------------------------------------------------------------------------------------------------------------------------------------------------------------------------------------------------------------------------------------------------------------------------------------------------------------------------------------------------------------------------------------------------------------------------------------------------------------------------------------------------------------------------------------------------------------------------------------------------------------------------------------------------------------------------------------------------------------------------------------------------------------------------------------------------------------------------------------------------------------------------------------------------------------------------------------------------------------------------------------------------------------------------------------------------------------|-------------------------------------------|
| Defendants Pending June 30, 1975                                                                                                                                                                                                                                                                                                                                                                                                                                                                                                                                                                                                                                                                                                                                                                                                                                                                                                                                                                                                                                                                                                                                                                                                                                                                                                                                                                                                                                                                                                                                                                                                                                                                                                                                                                                                                                                  | 107                                       |
| June 30, 1981<br>Pending That Were Awaiting Trial                                                                                                                                                                                                                                                                                                                                                                                                                                                                                                                                                                                                                                                                                                                                                                                                                                                                                                                                                                                                                                                                                                                                                                                                                                                                                                                                                                                                                                                                                                                                                                                                                                                                                                                                                                                                                                 | 108<br>110                                |
| efendants Pending as of June 30, 1977                                                                                                                                                                                                                                                                                                                                                                                                                                                                                                                                                                                                                                                                                                                                                                                                                                                                                                                                                                                                                                                                                                                                                                                                                                                                                                                                                                                                                                                                                                                                                                                                                                                                                                                                                                                                                                             | 110                                       |
| efendants Pending as of June 30, 1981                                                                                                                                                                                                                                                                                                                                                                                                                                                                                                                                                                                                                                                                                                                                                                                                                                                                                                                                                                                                                                                                                                                                                                                                                                                                                                                                                                                                                                                                                                                                                                                                                                                                                                                                                                                                                                             | 111                                       |
| Defendants Whose Cases Were                                                                                                                                                                                                                                                                                                                                                                                                                                                                                                                                                                                                                                                                                                                                                                                                                                                                                                                                                                                                                                                                                                                                                                                                                                                                                                                                                                                                                                                                                                                                                                                                                                                                                                                                                                                                                                                       | 112                                       |
| ctment, Indictment to Trial, and                                                                                                                                                                                                                                                                                                                                                                                                                                                                                                                                                                                                                                                                                                                                                                                                                                                                                                                                                                                                                                                                                                                                                                                                                                                                                                                                                                                                                                                                                                                                                                                                                                                                                                                                                                                                                                                  | 113                                       |
| rrest to Indictment or                                                                                                                                                                                                                                                                                                                                                                                                                                                                                                                                                                                                                                                                                                                                                                                                                                                                                                                                                                                                                                                                                                                                                                                                                                                                                                                                                                                                                                                                                                                                                                                                                                                                                                                                                                                                                                                            | 114                                       |
| ment or First Appearance to Trial                                                                                                                                                                                                                                                                                                                                                                                                                                                                                                                                                                                                                                                                                                                                                                                                                                                                                                                                                                                                                                                                                                                                                                                                                                                                                                                                                                                                                                                                                                                                                                                                                                                                                                                                                                                                                                                 | 114                                       |
| uittal)<br>ed July 1, 1980 through June 30, 1981                                                                                                                                                                                                                                                                                                                                                                                                                                                                                                                                                                                                                                                                                                                                                                                                                                                                                                                                                                                                                                                                                                                                                                                                                                                                                                                                                                                                                                                                                                                                                                                                                                                                                                                                                                                                                                  | 114                                       |
| ys or Less<br>ed July 1, 1980 through June 30, 1981<br>or Less Following Ind ment or First                                                                                                                                                                                                                                                                                                                                                                                                                                                                                                                                                                                                                                                                                                                                                                                                                                                                                                                                                                                                                                                                                                                                                                                                                                                                                                                                                                                                                                                                                                                                                                                                                                                                                                                                                                                        | 115                                       |
| Who Were Sentenced in 45 Days or                                                                                                                                                                                                                                                                                                                                                                                                                                                                                                                                                                                                                                                                                                                                                                                                                                                                                                                                                                                                                                                                                                                                                                                                                                                                                                                                                                                                                                                                                                                                                                                                                                                                                                                                                                                                                                                  | 117                                       |
| veen Conviction and Sentence                                                                                                                                                                                                                                                                                                                                                                                                                                                                                                                                                                                                                                                                                                                                                                                                                                                                                                                                                                                                                                                                                                                                                                                                                                                                                                                                                                                                                                                                                                                                                                                                                                                                                                                                                                                                                                                      | 119<br>120<br>120                         |
| , 1981                                                                                                                                                                                                                                                                                                                                                                                                                                                                                                                                                                                                                                                                                                                                                                                                                                                                                                                                                                                                                                                                                                                                                                                                                                                                                                                                                                                                                                                                                                                                                                                                                                                                                                                                                                                                                                                                            | 121                                       |
| n Which Excludable Delay Occurred<br>June 30, 1981                                                                                                                                                                                                                                                                                                                                                                                                                                                                                                                                                                                                                                                                                                                                                                                                                                                                                                                                                                                                                                                                                                                                                                                                                                                                                                                                                                                                                                                                                                                                                                                                                                                                                                                                                                                                                                |                                           |
| Wie Delay Reported for Defendents                                                                                                                                                                                                                                                                                                                                                                                                                                                                                                                                                                                                                                                                                                                                                                                                                                                                                                                                                                                                                                                                                                                                                                                                                                                                                                                                                                                                                                                                                                                                                                                                                                                                                                                                                                                                                                                 | 120                                       |
| 976 through June 30, 1981<br>or Commencement of Trial                                                                                                                                                                                                                                                                                                                                                                                                                                                                                                                                                                                                                                                                                                                                                                                                                                                                                                                                                                                                                                                                                                                                                                                                                                                                                                                                                                                                                                                                                                                                                                                                                                                                                                                                                                                                                             | $\begin{array}{c} 122 \\ 122 \end{array}$ |
| DIS TOP Delay                                                                                                                                                                                                                                                                                                                                                                                                                                                                                                                                                                                                                                                                                                                                                                                                                                                                                                                                                                                                                                                                                                                                                                                                                                                                                                                                                                                                                                                                                                                                                                                                                                                                                                                                                                                                                                                                     | 122                                       |
| ted Criminal Cases Who Had Been Detained<br>, Plea of Guilty, or Trial                                                                                                                                                                                                                                                                                                                                                                                                                                                                                                                                                                                                                                                                                                                                                                                                                                                                                                                                                                                                                                                                                                                                                                                                                                                                                                                                                                                                                                                                                                                                                                                                                                                                                                                                                                                                            |                                           |
| tables reflecting Speedy Trial                                                                                                                                                                                                                                                                                                                                                                                                                                                                                                                                                                                                                                                                                                                                                                                                                                                                                                                                                                                                                                                                                                                                                                                                                                                                                                                                                                                                                                                                                                                                                                                                                                                                                                                                                                                                                                                    | 125                                       |
| respond to the tables appearing in<br>eedy Trial Report. Tables for the                                                                                                                                                                                                                                                                                                                                                                                                                                                                                                                                                                                                                                                                                                                                                                                                                                                                                                                                                                                                                                                                                                                                                                                                                                                                                                                                                                                                                                                                                                                                                                                                                                                                                                                                                                                                           |                                           |
| rovided for the first time. Tables 1                                                                                                                                                                                                                                                                                                                                                                                                                                                                                                                                                                                                                                                                                                                                                                                                                                                                                                                                                                                                                                                                                                                                                                                                                                                                                                                                                                                                                                                                                                                                                                                                                                                                                                                                                                                                                                              |                                           |
| inted facing each other for each                                                                                                                                                                                                                                                                                                                                                                                                                                                                                                                                                                                                                                                                                                                                                                                                                                                                                                                                                                                                                                                                                                                                                                                                                                                                                                                                                                                                                                                                                                                                                                                                                                                                                                                                                                                                                                                  |                                           |
| rict. The page numbers conform to pers in the 1980 Annual Report.                                                                                                                                                                                                                                                                                                                                                                                                                                                                                                                                                                                                                                                                                                                                                                                                                                                                                                                                                                                                                                                                                                                                                                                                                                                                                                                                                                                                                                                                                                                                                                                                                                                                                                                                                                                                                 |                                           |
| The second |                                           |