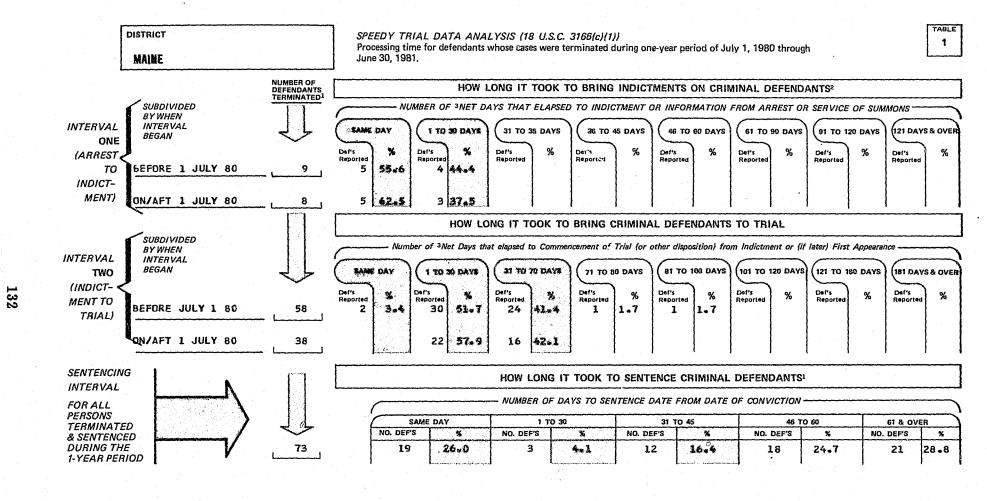

We are also providing for each United States District Court two Appendix tables that are comparable to those published in the 1980 Speedy Trial Report. These tables for 1981 do not appear elsewhere. Table 1 provides the Speedy Trial Processing Time for the two Speedy Trial intervals, plus how long it took to sentence criminal defendants. Table 2 provides the incidence and reasons for delay pursuant to Title 18 U.S.C. Section 3161 (b)(2).