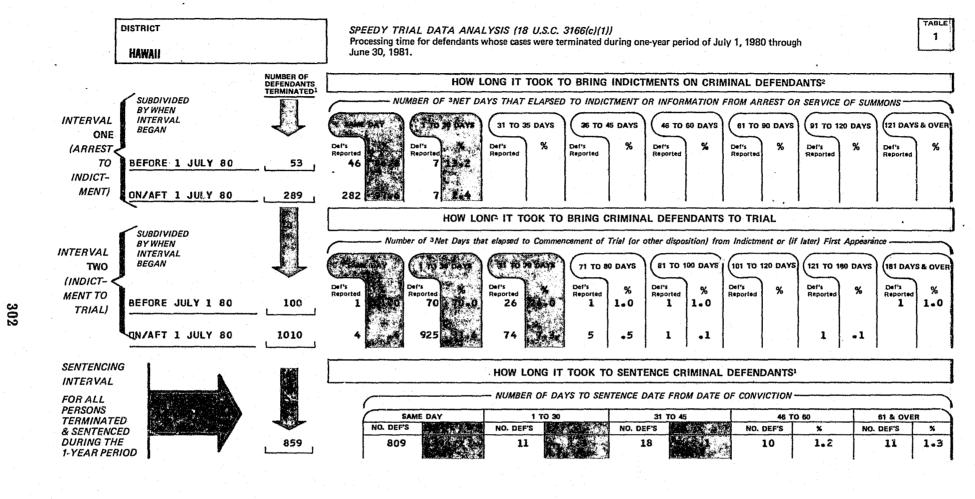

We are also providing for each United States District Court two Appendix tables that are comparable to those published in the 1980 Speedy Trial Report. These tables for 1981 do not appear elsewhere. Table 1 provides the Speedy Trial Processing Time for the two Speedy Trial intervals, plus how long it took to sentence criminal defendants. Table 2 provides the incidence and reasons for delay pursuant to Title 18 U.S.C. Section 3161 (b)(2).