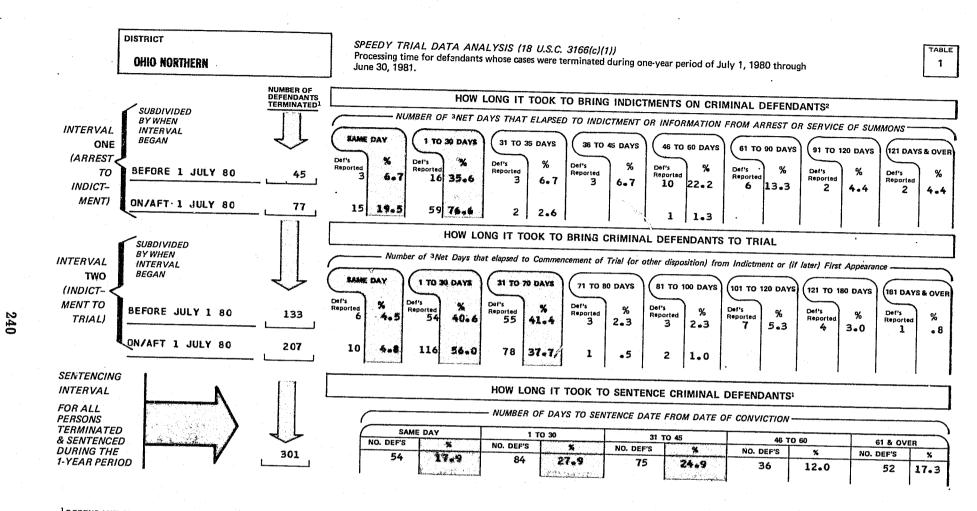

We are also providing for each United States District Court two Appendix tables that are comparable to those published in the 1980 Speedy Trial Report. These tables for 1981 do not appear elsewhere. Table 1 provides the Speedy Trial Processing Time for the two Speedy Trial intervals, plus how long it took to sentence criminal defendants. Table 2 provides the incidence and reasons for delay pursuant to Title 18 U.S.C. Section 3161 (b)(2).

# Adoption of the Speedy Trial Time Intervals and Dismissal Sanctions

Of the 95 U.S. district courts, three were granted a suspension of the time intervals of the Speedy Trial Act. The three districts were the Western District of Tennessee, which was a granted a suspension by the Sixth Circuit Judicial Council for the period July 1, 1980 through June 30, 1981; the Eastern District of New York, which was granted two six-month suspensions by the Second Circuit Judicial Council to July 1, 1981; and the Eastern District of North Carolina which was granted a suspension by the Fourth Circuit Judicial Council from December 1, 1980 through May 31, 1981. The remaining 92 districts adopted in their plans submitted in 1980 the 30 day time period for the first interval and the 70 day time period for the second interval, exclusive of applicable excludable reasons for delay.