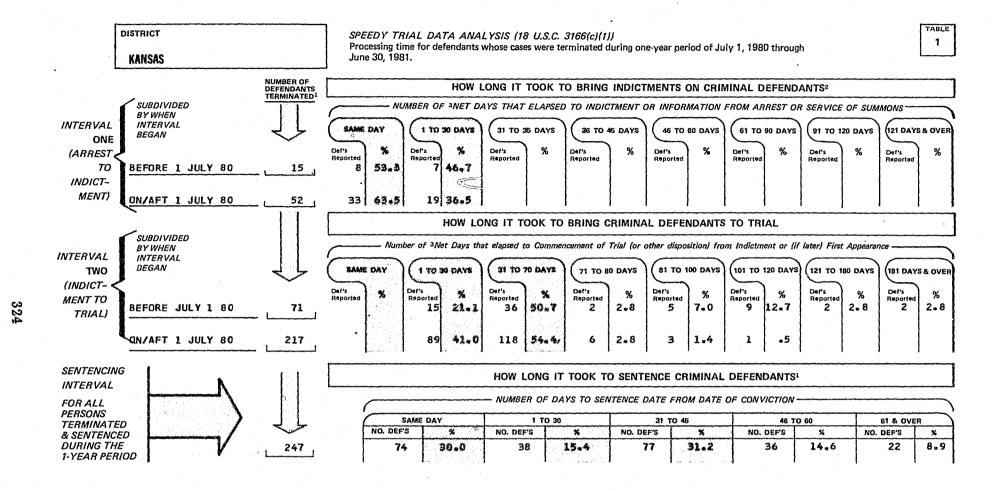

# Adoption of the Speedy Trial Time Intervals and Dismissal Sanctions

Of the 95 U.S. district courts, three were granted a suspension of the time intervals of the Speedy Trial Act. The three districts were the Western District of Tennessee, which was a granted a suspension by the Sixth Circuit Judicial Council for the period July 1, 1980 through June 30, 1981; the Eastern District of New York, which was granted two six-month suspensions by the Second Circuit Judicial Council to July 1, 1981; and the Eastern District of North Carolina which was granted a suspension by the Fourth Circuit Judicial Council from December 1, 1980 through May 31, 1981. The remaining 92 districts adopted in their plans submitted in 1980 the 30 day time period for the first interval and the 70 day time period for the second interval, exclusive of applicable excludable reasons for delay.