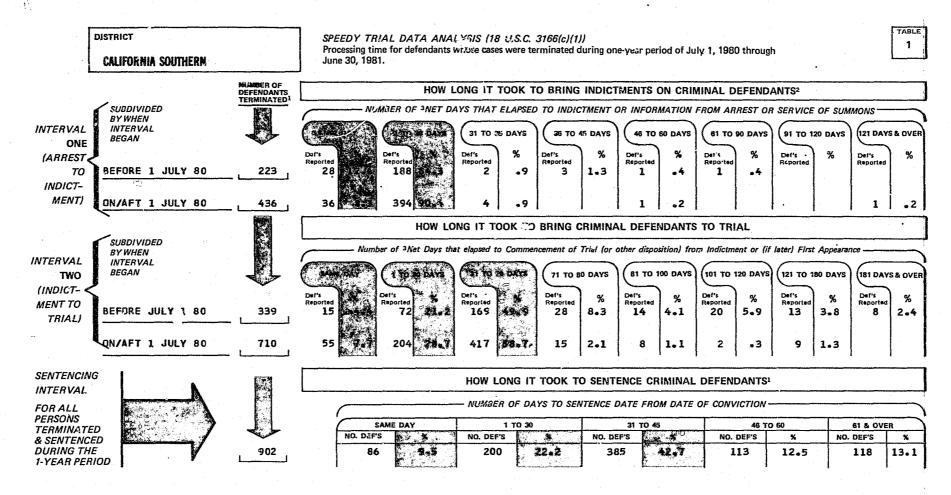

We are also providing for each United States District Court two Appendix tables that are comparable to those published in the 1980 Speedy Trial Report. These tables for 1981 do not appear elsewhere. Table 1 provides the Speedy Trial Processing Time for the two Speedy Trial intervals, plus how long it took to sentence criminal defendants. Table 2 provides the incidence and reasons for delay pursuant to Title 18 U.S.C. Section 3161 (b)(2).