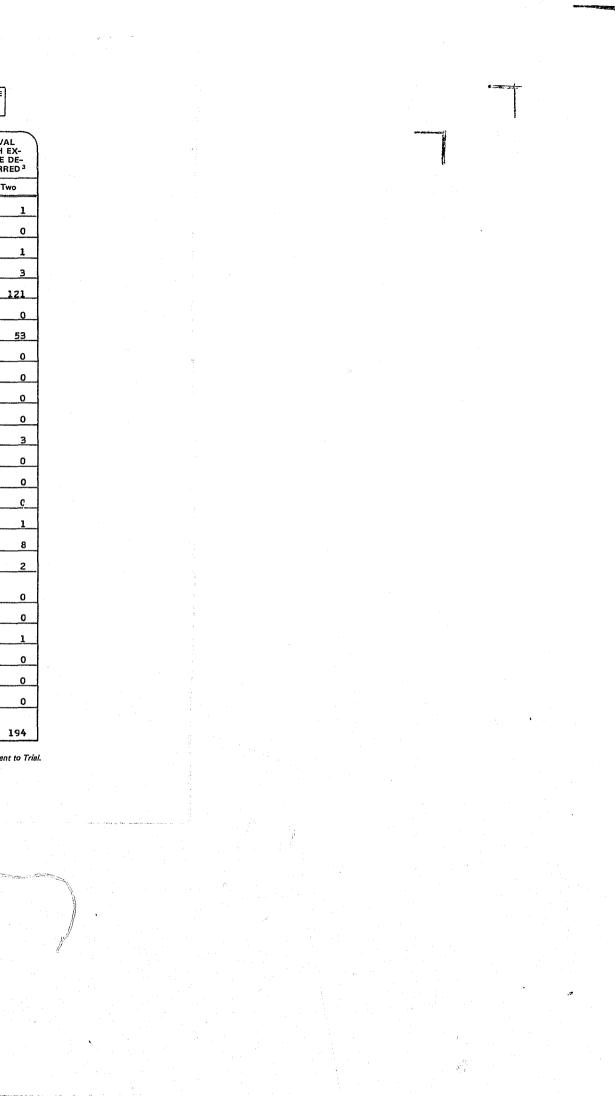

We are also providing for each United States District Court two Appendix tables that are comparable to those published in the 1980 Speedy Trial Report. These tables for 1981 do not appear elsewhere. Table 1 provides the Speedy Trial Processing Time for the two Speedy Trial intervals, plus how long it took to sentence criminal defendants. Table 2 provides the incidence and reasons for delay pursuant to Title 18 U.S.C. Section 3161 (b)(2).