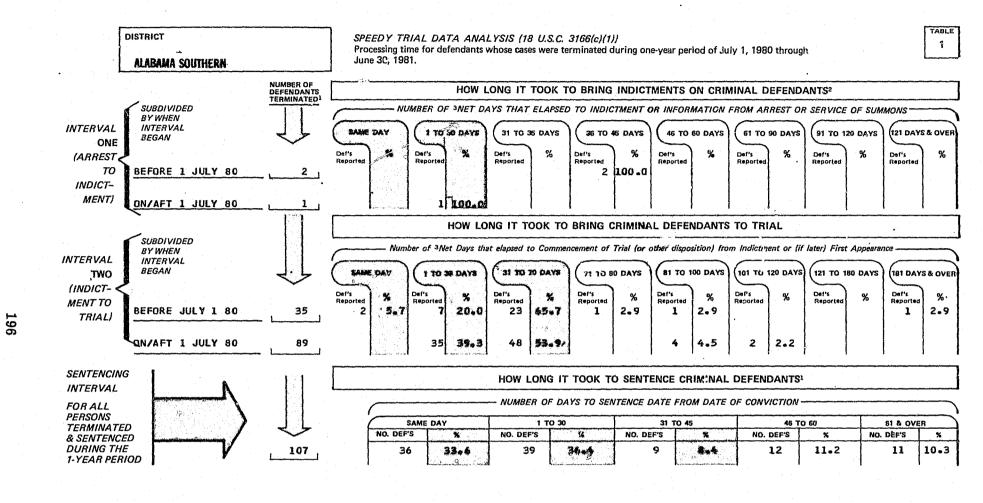

We are also providing for each United States District Court two Appendix tables that are comparable to those published in the 1980 Speedy Trial Report. These tables for 1981 do not appear elsewhere. Table 1 provides the Speedy Trial Processing Time for the two Speedy Trial intervals, plus how long it took to sentence criminal defendants. Table 2 provides the incidence and reasons for delay pursuant to Title 18 U.S.C. Section 3161 (b)(2).