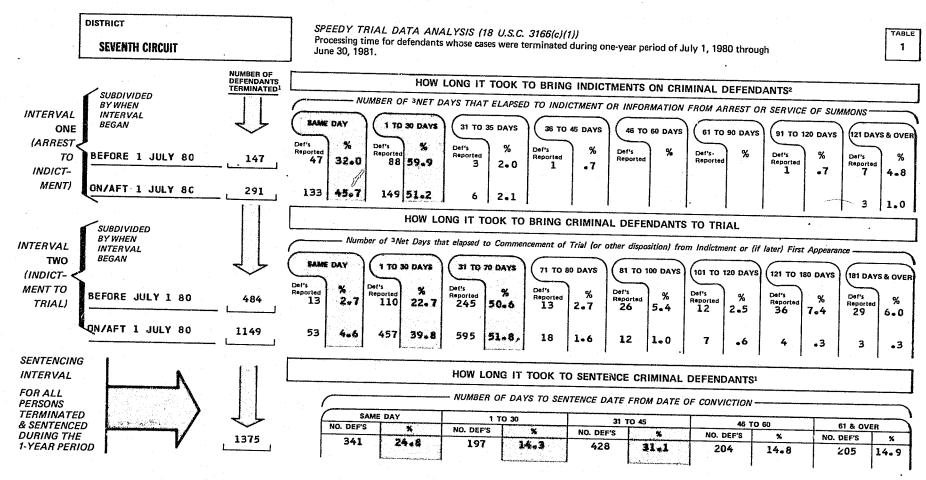

We are also providing for each United States District Court two Appendix tables that are comparable to those published in the 1980 Speedy Trial Report. These tables for 1981 do not appear elsewhere. Table 1 provides the Speedy Trial Processing Time for the two Speedy Trial intervals, plus how long it took to sentence criminal defendants. Table 2 provides the incidence and reasons for delay pursuant to Title 18 U.S.C. Section 3161 (b)(2).