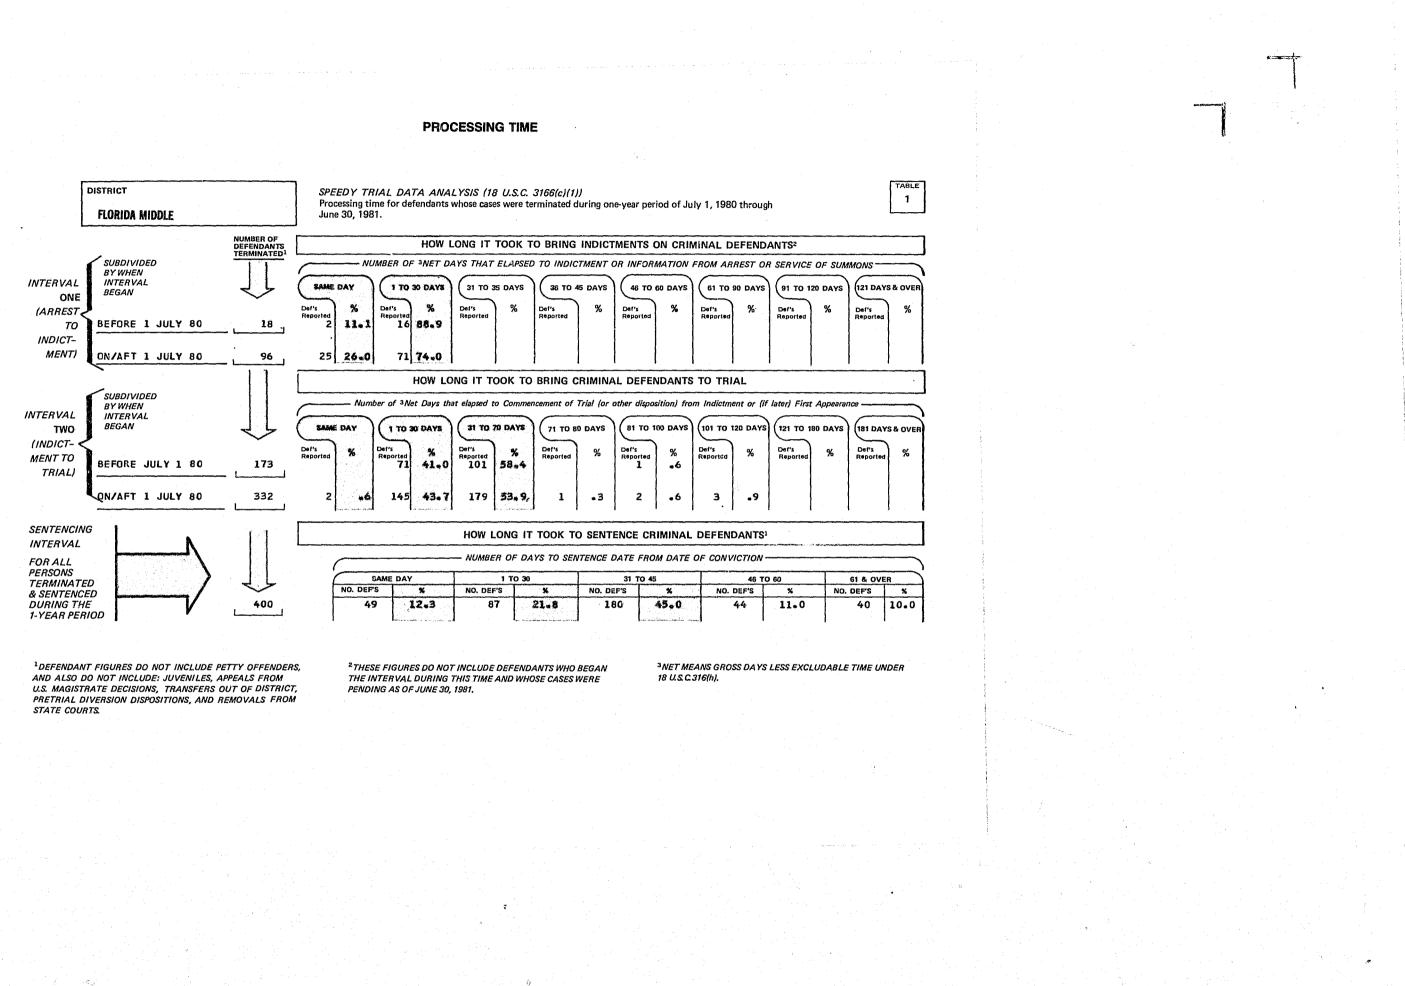

We are also providing for each United States District Court two Appendix tables that are comparable to those published in the 1980 Speedy Trial Report. These tables for 1981 do not appear elsewhere. Table 1 provides the Speedy Trial Processing Time for the two Speedy Trial intervals, plus how long it took to sentence criminal defendants. Table 2 provides the incidence and reasons for delay pursuant to Title 18 U.S.C. Section 3161 (b)(2).