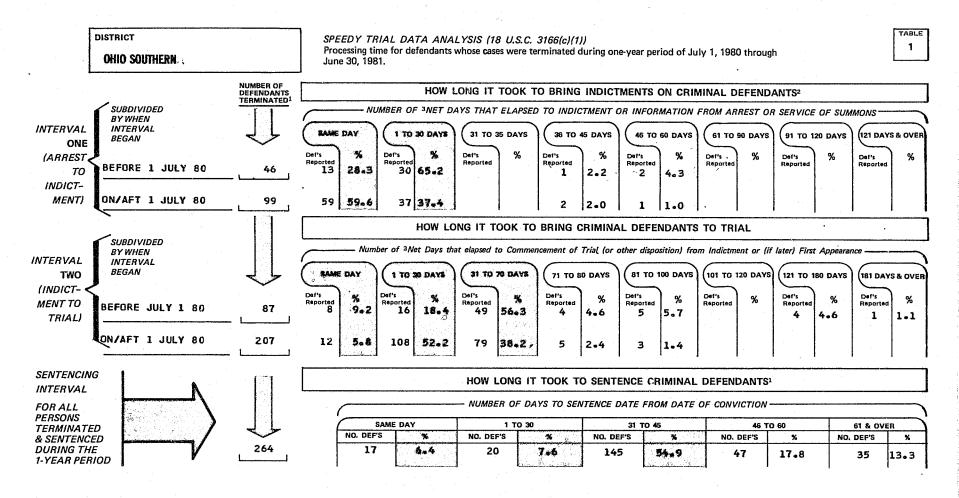

We are also providing for each United States District Court two Appendix tables that are comparable to those published in the 1980 Speedy Trial Report. These tables for 1981 do not appear elsewhere. Table 1 provides the Speedy Trial Processing Time for the two Speedy Trial intervals, plus how long it took to sentence criminal defendants. Table 2 provides the incidence and reasons for delay pursuant to Title 18 U.S.C. Section 3161 (b)(2).

# Adoption of the Speedy Trial Time Intervals and Dismissal Sanctions

Of the 95 U.S. district courts, three were granted a suspension of the time intervals of the Speedy Trial Act. The three districts were the Western District of Tennessee, which was a granted a suspension by the Sixth Circuit Judicial Council for the period July 1, 1980 through June 30, 1981; the Eastern District of New York, which was granted two six-month suspensions by the Second Circuit Judicial Council to July 1, 1981; and the Eastern District of North Carolina which was granted a suspension by the Fourth Circuit Judicial Council from December 1, 1980 through May 31, 1981. The remaining 92 districts adopted in their plans submitted in 1980 the 30 day time period for the first interval and the 70 day time period for the second interval, exclusive of applicable excludable reasons for delay.