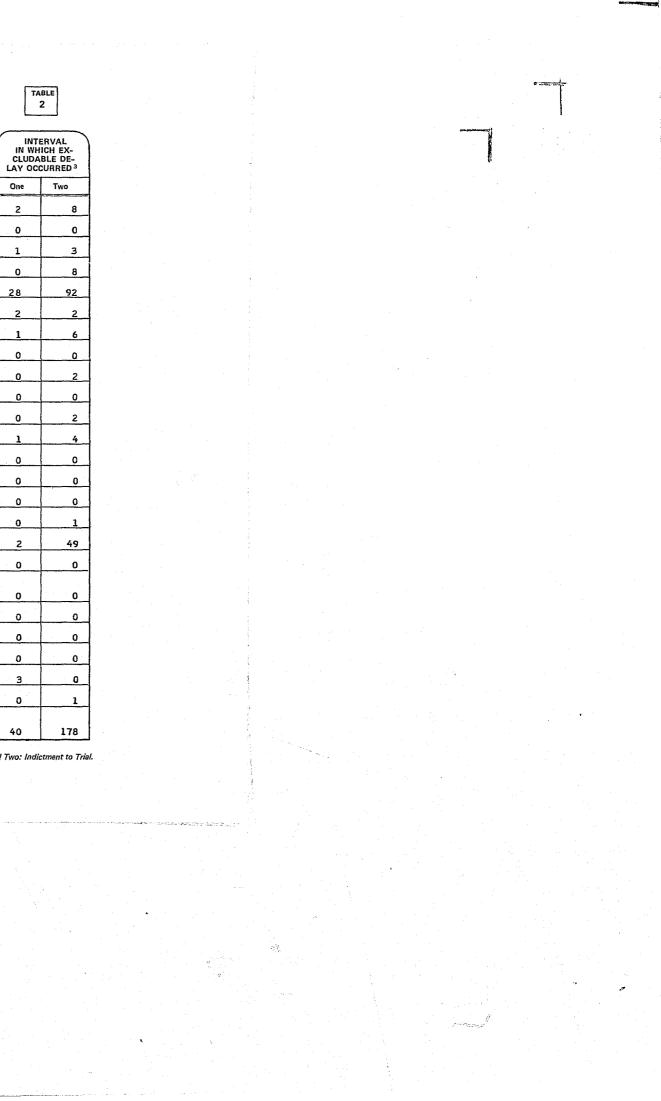

We are also providing for each United States District Court two Appendix tables that are comparable to those published in the 1980 Speedy Trial Report. These tables for 1981 do not appear elsewhere. Table 1 provides the Speedy Trial Processing Time for the two Speedy Trial intervals, plus how long it took to sentence criminal defendants. Table 2 provides the incidence and reasons for delay pursuant to Title 18 U.S.C. Section 3161 (b)(2).