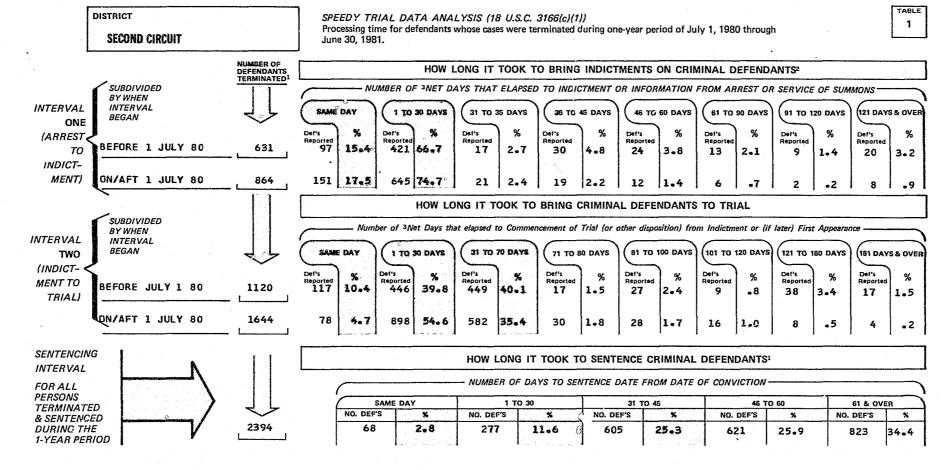

# Adoption of the Speedy Trial Time Intervals and Dismissal Sanctions

Of the 95 U.S. district courts, three were granted a suspension of the time intervals of the Speedy Trial Act. The three districts were the Western District of Tennessee, which was a granted a suspension by the Sixth Circuit Judicial Council for the period July 1, 1980 through June 30, 1981; the Eastern District of New York, which was granted two six-month suspensions by the Second Circuit Judicial Council to July 1, 1981; and the Eastern District of North Carolina which was granted a suspension by the Fourth Circuit Judicial Council from December 1, 1980 through May 31, 1981. The remaining 92 districts adopted in their plans submitted in 1980 the 30 day time period for the first interval and the 70 day time period for the second interval, exclusive of applicable excludable reasons for delay.