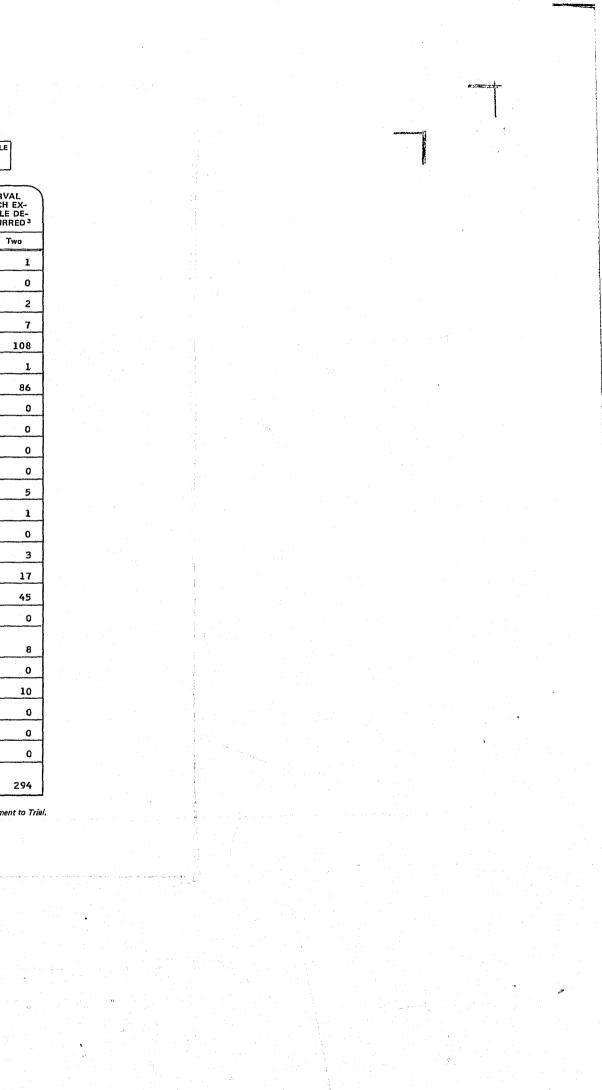

|                                      |            |           |           |           | Crin       | inal Case | es and Def | Table<br>U.S. Distri<br>endents Pe | ct Courts  | 30, 1975   | through I | 981        |            |            |                    |                          |
|--------------------------------------|------------|-----------|-----------|-----------|------------|-----------|------------|------------------------------------|------------|------------|-----------|------------|------------|------------|--------------------|--------------------------|
| Circuit                              |            |           | All Cases | Pending   | on June 30 | )         |            | Percent<br>Change<br>1981          |            | AL         | l Defenda | nts Pendir | ng on Jun  | e 30       |                    | Percen<br>Change<br>1981 |
| and<br>District                      | 1975       | 1976      | 1977      | 1978      | 1979       | 1980      | 1981       | Over<br>1980*                      | 1975       | 1976       | 1977      | 1978       | 1979       | 1980       | 1981               | Over<br>1980*            |
| Total                                | 22,411     | 19,756    | 17,109    | 15,847    | 15,124     | 14,759    | 15,850     | 7.4                                | 31,872     | 27,770     | 24,655    | 22,484     | 21,417     | 21,150     | 22,570             | 6.7                      |
| istrict of Columbia                  | 399        | 400       | 337       | 236       | 244        | 241       | 219        | -9,1                               | 508        | 492        | 432       | 288        | 330        | 315        | 284                | -9.8                     |
| First Circuit                        | 928        | 708       | 440       | 522       | 563        | 461       | 464        | 0.7                                | 1,339      | 970        | 865       | 746        | 813        | 691        | 713                | 3.2                      |
| laine                                | 72         | 58<br>440 | 40<br>252 | 52<br>307 | 60<br>309  | 52<br>259 | 45<br>274  | -13.5<br>5.8                       | 85<br>855  | 59<br>635  | 51<br>414 | 124        | 105<br>428 | 99<br>367  | 111                | 12,1                     |
| lassachusetts                        | 543<br>42  | 29        | 252       | 20        | 21         | 15        | 15         | 3.0                                | 46         | 39         |           | 23         | 27         | 18         | 22                 | 6.0                      |
| lew Hampshire                        | 42         | 77        | 57        | 20        | 48         | 50        | 58         | 16.0                               | 77         | 89         | 70        | 23<br>74   | 65         | 70         | 86                 | 22.9                     |
| hode Island                          | 205        | 104       | 57<br>83  | - 80°     | 125        | 50<br>85  | 58<br>72   | -15.3                              | 276        | 148        | 122       | 134        | 188        | 137        | 105                | -23.4                    |
| Second Circuit                       | 2,766      | 2,734     | 1,987     | 1,771     | 1,721      | 1,727     | 1,865      | 8.0                                | 4,883      | 4,684      | 3,528     | 3,054      | 2,927      | 2,872      | 3,143              | 8.4                      |
| Connecticut                          | 321        | 271       | 133       | 111       | 94         | 120       | 155        | 29,2                               | 495        | 406        | 215       | 186        | 148        | 210        | 239                | 13.8                     |
| ew York:<br>Northern                 | 138        | 152       | 105       | 100       | 100        | 93        | 99         | 6.5                                | 169        | 215        | 164       | 138        | 133        | 112        | 140                | 25.0                     |
| Eastern                              | 895        | 922       | 709       | 685       | 669        | 685       | 767        | 12.0                               | 1,606      | 1,593      | 1,370     | 1,373      | 1,288      | 1,327      | 1,453              | 9.5                      |
| Southern                             | 896        | 903       | 738       | 661       | 640        | 637       | 657        | 3.1                                | 1,904      | 1,768      | 1,346     | 1,092      | 1,058      | \$59       | 1,087              | 11.3                     |
| Western                              | 414        | 387       | 211       | 141       | 141        | 110       | 96         | -12.7                              | 586        | 548        | 320       | 181        | 208        | 166        | 139                | -16.3                    |
| ermont                               | 102        | 99        | 91        | 73        | 77         | 82        | 91         | 11.0                               | 123        | 134        | 113       | 84         | 92         | 98         | 105                | 7.1                      |
| Third Circuit                        | 1,383      | 1,182     | 991       | 847       | 743        | 770       | 932        | 21.0                               | 2,156      | 1,690      | 1,502     | 1,183      | 1,124      | 1,144      | 1,308              | 14.3                     |
| elaware<br>ew Jersey<br>ennsylvania: | 66<br>491  | 50<br>358 | 39<br>397 | 29<br>211 | 20<br>228  | 23<br>241 | 24<br>263  | 4,3<br>9,1                         | 83<br>869  | 56<br>562  | 51<br>623 | 69<br>267  | 25<br>350  | 28<br>350  | 35<br>379          | 25.0<br>8.3              |
| Eastern                              | 269<br>105 | 238<br>89 | 191<br>71 | 187<br>47 | 171        | 163<br>76 | 257<br>121 | 57.7<br>59.2                       | 432<br>138 | 387<br>118 | 343<br>98 | 265<br>52  | 320<br>64  | 308<br>109 | 396<br>151         | 28.6                     |
| Middle                               | 268        | 224       | 160       | 187       | 59<br>120  | 111       | 93         |                                    |            |            | 235       |            | 188        |            | 145                |                          |
| Western                              | 184        | 223       | 133       | 186       | 145        | 156       | 174        | -16.2                              | 426<br>208 | 311<br>256 | 152       | 293<br>237 | 177        | 180<br>169 | 202                | -19.4                    |
| Fourth Circuit                       | 1,512      | 1,408     | 1,175     | 1,055     | 993        | 1,058     | 1,122      | 6.0                                | 2,006      | 1,766      | 1,511     | 1,359      | 1,352      | 1,416      | 1,500              | 5.9                      |
| laryland<br>orth Carolina;           | 465        | 619       | 372       | 330       | 335        | 282       | 328        | 16,3                               | 628        | 767        | 477       | 422        | 474        | 365        | 454                | 24.4                     |
| Eastern                              | 110        | 69        | 82        | 114       | 99         | 155       | 137        | -11.6                              | 146        | 87         | 120       | 161        | 129        | 242        | 150                | -38.0                    |
| Middle                               | 64         | 64        | 64        | 58        | 52         | 51        | - 31       | -39.2                              | 79         | 73         | 76        | 70         | 67         | 63         | 60                 | -4.8                     |
| Western                              | 81         | 57        | 38        | 58        | 61         | 45        | 51         | 13.3                               | 120        | 81         | 48        | 80         | 89         | 48         | 64                 | 33.3                     |
| outh Carolina                        | 239        | 145       | 170       | 126       | 114        | 128       | 152        | 18,8                               | 345        | 218        | 274       | 185        | 196        | 205        | 241                | 17.6                     |
| Eastern                              | 348<br>60  | 288<br>35 | 303<br>23 | 245<br>29 | 187<br>51  | 243<br>57 | 285<br>56  | 17.3<br>-1.8                       | 428<br>72  | 327<br>36  | 345<br>24 | 280<br>34  | 215<br>61  | 279<br>72  | 329<br>90          | 17.9<br>25.0             |
| est Virginia:<br>Northern            | 29         | 18        | 29        | 36        | 28         | 25        | 23         | -8.0                               | 38         | 18         | 38        | 49         | 41         | 29         | 25                 | -13.8                    |
| Southern                             | 116        | 111       | 94        | 59        | 66         | 72        | 59         | -18.1                              | 150        | 159        | 109       | 78         | 90         | 113        | 87                 | -23.0                    |
| Pifth Circuit                        | 3,693      | 3,457     | 3,257     | 3,387     | 3,028      | 3,302     | 3,692      | 11.8                               | 5,262      | 4,625      | 4,677     | 4,852      | 4,64?      | 5,152      | 5,710              | 10.8                     |
| labama:                              |            |           |           |           |            |           |            | 1                                  |            |            |           | نحد        |            |            |                    | 1                        |
| Northern                             | 150        | 142       | 138       | 135       | 100        | 87        | 77         | -11.5                              | 226        | 188        | 181       | 171        | 134        | 111        | 91                 | -18.0                    |
| Middle                               | 18<br>51   | 32<br>47  | 60<br>63  | 58<br>47  | 43<br>27   | 47<br>24  | 72<br>32   | 53,2<br>33,3                       | 19<br>68   | 62<br>56   | 69<br>128 | 64<br>55   | 53<br>38   | 58<br>51   | 83<br>63           | 43.1 23.5                |
| orida:<br>Northern                   | 75         | 45        | 42        | 75        | 59         | 55        | 82         | 12,7                               | 105        | 74         | 70        | 93         | 90         | 89         | 146                | 64.0                     |
| Middle                               | 318        | 283       | 270       | 239       | 164        | 212       | 202        | -4.7                               | 506        | 404        | 394       | 356        | 222        | 310        | 293                | -5.5                     |
|                                      |            |           |           |           |            | 879       |            |                                    | 802        | 809        | 995       | 999        |            |            |                    |                          |
| Southern                             | 534        | 556       | 654       | 645       | 721        |           | 972        | 10,6                               |            |            |           |            | 1,228      | 1,643      | 1,822              | 10.9                     |
| Northern                             | 322        | 262       | 244       | 216       | 150        | 182       | 183        | 0.5                                | 428        | 409        | 391       | 306        | 193        | 286        | 229                | -19.9                    |
| Middle                               | 67         | 69        | 45        | 47        | 40         | 30        | 27         | -10,0                              | 85         | 93         | 57        | 55         | 65         | 35         | 53                 | 51.4                     |
| Southern                             | 133        | 227       | 121       | 78        | 32         | 34        | 73         | 114.7                              | 150        | 256        | 132       | 103        | 52         | 40         | 114                | 185.0                    |
| uisiana:                             |            |           |           |           |            |           |            |                                    |            |            |           |            |            |            |                    |                          |
| Eastern                              | 280        | 153       | 161       | 131       | 128        | 140       | 114        | -18,6                              | 443        | 215        | 204       | 175        | 200        | 214        | 275                | 28.5                     |
| Middle                               | 39<br>82   | 36<br>126 | 21<br>54  | 27<br>55  | 25<br>53   | 54<br>49  | 20<br>55   | -53.0                              | 110<br>93  | 45<br>133  | 27<br>59  | 32<br>62   | 37<br>82   | 79<br>60   | 29<br>64           | -63.3                    |
| ississippi:                          |            |           |           | •         |            |           |            | f .                                |            |            |           |            |            |            |                    |                          |
| Northern                             | 56         | 20        | 26        | 28        | 24         | 24        | 16         | -33.3                              | 61         | 26         | 43        | 39         | 28         | 35         | 16                 | -54,3                    |
| Southern                             | 43         | 44        | 52        | 45        | 34         | 41        | 75         | 82,9                               | 67         | 58         | - 68      | 62         | 47         | 69         | 105                | 52.2                     |
| exas:                                |            |           |           |           |            |           |            |                                    |            |            |           |            |            | ·          |                    | 1                        |
|                                      | 240        | 210       | 220       | 219       | 193        | 204       | 217        | 6.4                                | 301        | 238        | 300       | 290        | 332        | 319        | 287                | -10.0                    |
| Northern                             |            |           |           |           | 61         | 67        | 56         | -16.4                              | . 63       | 43         | 91        | 77         | 114        | -84        | 66                 | -21.4                    |
| Eastern                              | 46         | 40        | 59        | 45        |            |           |            |                                    |            |            |           |            |            |            |                    |                          |
| Eastern                              | 723        | 778       | 591       | 791       | 738        | 827       | 1,027      | 24,2                               | 1,060      | 992        | 864       | 1,207      | 1,107      | 1,170      | 1,386              | 18.5                     |
| Eastern                              |            |           |           |           |            |           |            |                                    |            |            |           |            |            |            | 1,386<br>574<br>14 |                          |