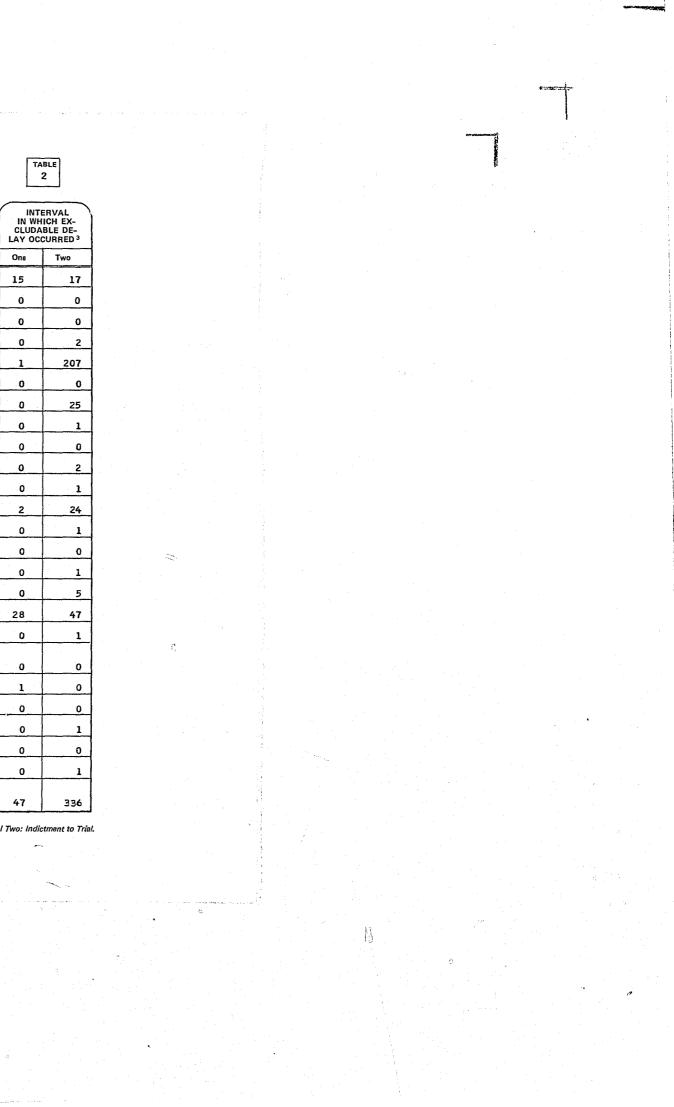

We are also providing for each United States District Court two Appendix tables that are comparable to those published in the 1980 Speedy Trial Report. These tables for 1981 do not appear elsewhere. Table 1 provides the Speedy Trial Processing Time for the two Speedy Trial intervals, plus how long it took to sentence criminal defendants. Table 2 provides the incidence and reasons for delay pursuant to Title 18 U.S.C. Section 3161 (b)(2).