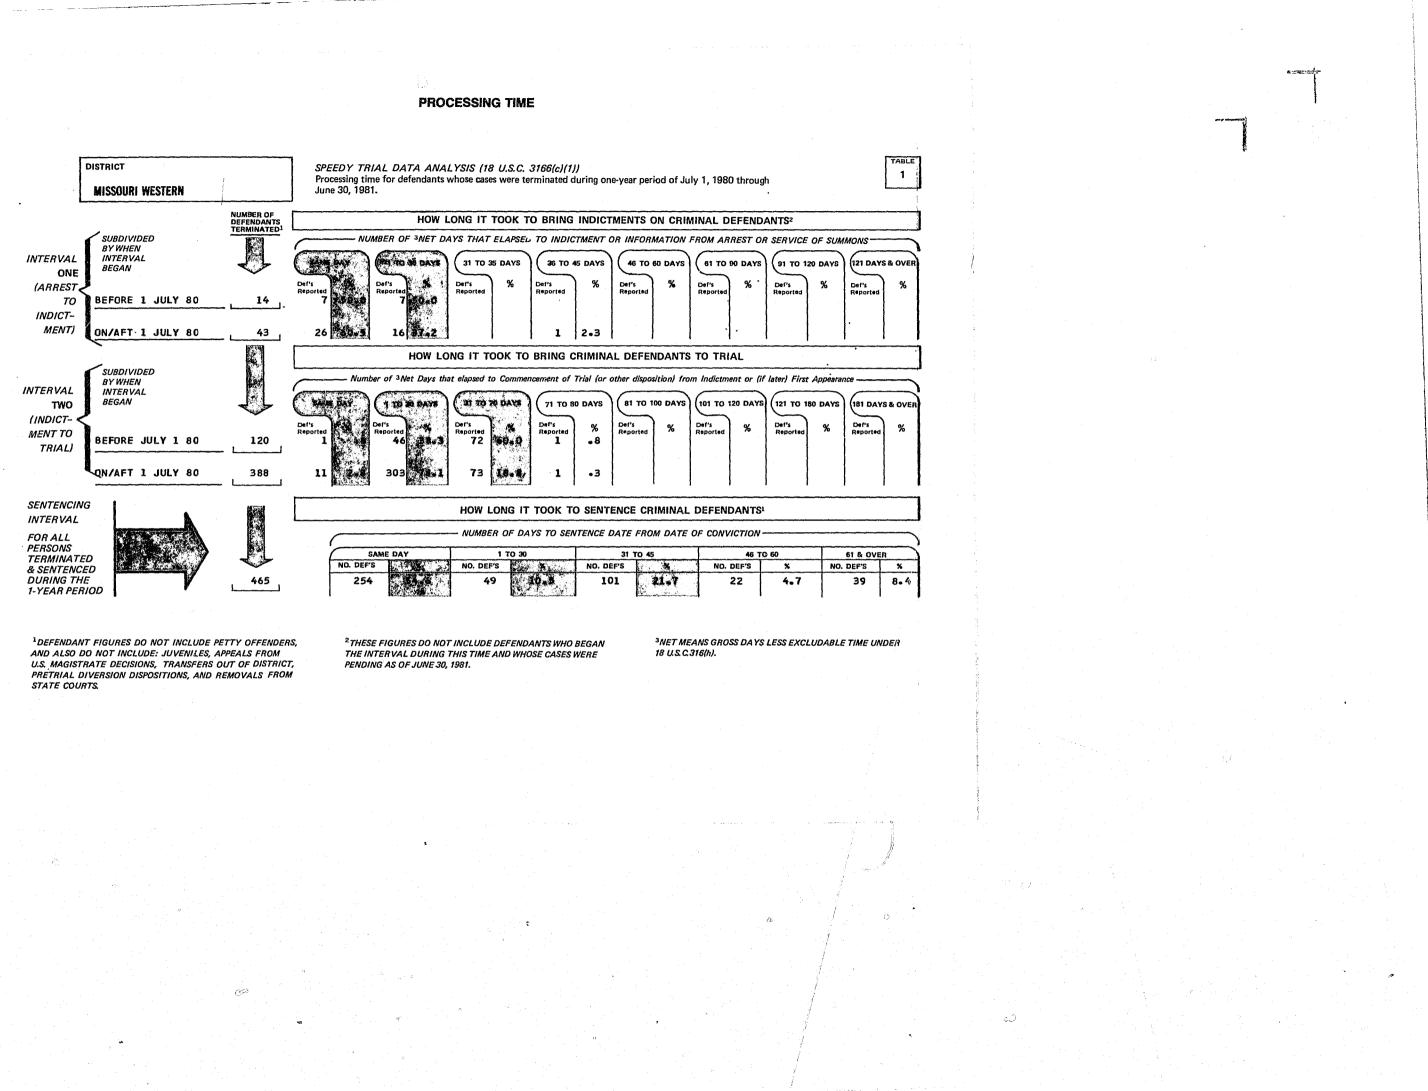

We are also providing for each United States District Court two Appendix tables that are comparable to those published in the 1980 Speedy Trial Report. These tables for 1981 do not appear elsewhere. Table 1 provides the Speedy Trial Processing Time for the two Speedy Trial intervals, plus how long it took to sentence criminal defendants. Table 2 provides the incidence and reasons for delay pursuant to Title 18 U.S.C. Section 3161 (b)(2).