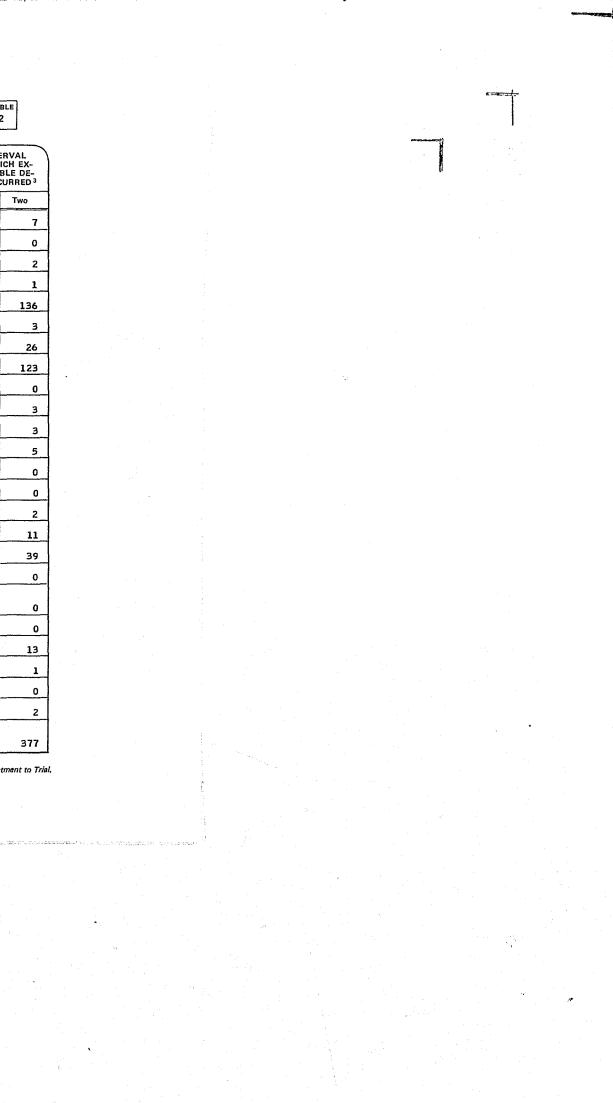

We are also providing for each United States District Court two Appendix tables that are comparable to those published in the 1980 Speedy Trial Report. These tables for 1981 do not appear elsewhere. Table 1 provides the Speedy Trial Processing Time for the two Speedy Trial intervals, plus how long it took to sentence criminal defendants. Table 2 provides the incidence and reasons for delay pursuant to Title 18 U.S.C. Section 3161 (b)(2).