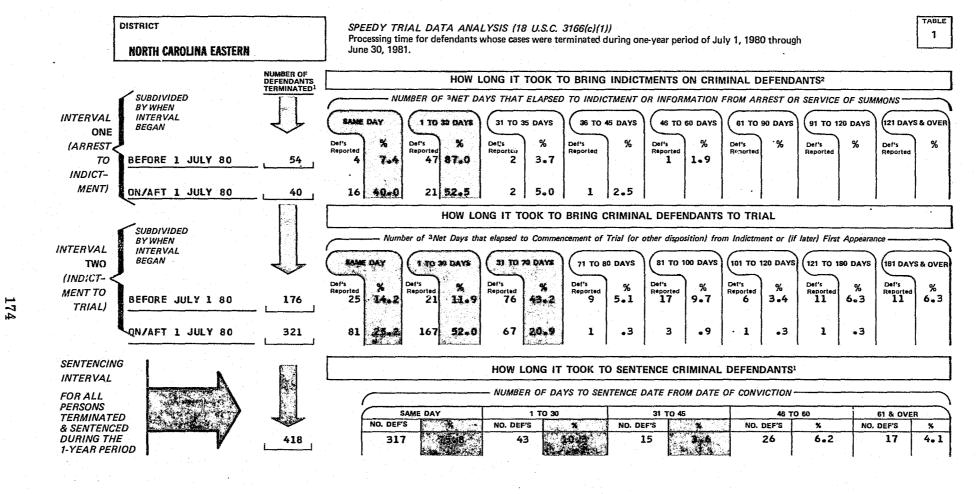

# Adoption of the Speedy Trial Time Intervals and Dismissal Sanctions

Of the 95 U.S. district courts, three were granted a suspension of the time intervals of the Speedy Trial Act. The three districts were the Western District of Tennessee, which was a granted a suspension by the Sixth Circuit Judicial Council for the period July 1, 1980 through June 30, 1981; the Eastern District of New York, which was granted two six-month suspensions by the Second Circuit Judicial Council to July 1, 1981; and the Eastern District of North Carolina which was granted a suspension by the Fourth Circuit Judicial Council from December 1, 1980 through May 31, 1981. The remaining 92 districts adopted in their plans submitted in 1980 the 30 day time period for the first interval and the 70 day time period for the second interval, exclusive of applicable excludable reasons for delay.