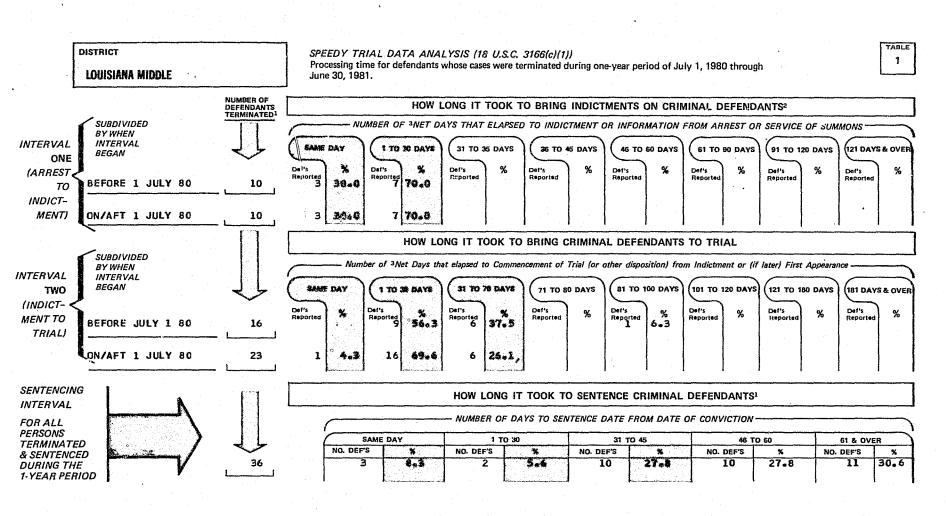

|                                      |            |           |           |           | Crin       | inal Case | es and Def | Table<br>U.S. Distri<br>endents Pe | ct Courts  | 30, 1975   | through I | 981        |            |            |                    |                          |
|--------------------------------------|------------|-----------|-----------|-----------|------------|-----------|------------|------------------------------------|------------|------------|-----------|------------|------------|------------|--------------------|--------------------------|
| Circuit                              |            |           | All Cases | Pending   | on June 30 | )         |            | Percent<br>Change<br>1981          |            | AL         | l Defenda | nts Pendir | ng on Jun  | e 30       |                    | Percen<br>Change<br>1981 |
| and<br>District                      | 1975       | 1976      | 1977      | 1978      | 1979       | 1980      | 1981       | Over<br>1980*                      | 1975       | 1976       | 1977      | 1978       | 1979       | 1980       | 1981               | Over<br>1980*            |
| Total                                | 22,411     | 19,756    | 17,109    | 15,847    | 15,124     | 14,759    | 15,850     | 7.4                                | 31,872     | 27,770     | 24,655    | 22,484     | 21,417     | 21,150     | 22,570             | 6.7                      |
| istrict of Columbia                  | 399        | 400       | 337       | 236       | 244        | 241       | 219        | -9,1                               | 508        | 492        | 432       | 288        | 330        | 315        | 284                | -9.8                     |
| First Circuit                        | 928        | 708       | 440       | 522       | 563        | 461       | 464        | 0.7                                | 1,339      | 970        | 865       | 746        | 813        | 691        | 713                | 3.2                      |
| laine                                | 72         | 58<br>440 | 40<br>252 | 52<br>307 | 60<br>309  | 52<br>259 | 45<br>274  | -13.5<br>5.8                       | 85<br>855  | 59<br>635  | 51<br>414 | 124        | 105<br>428 | 99<br>367  | 111                | 12,1                     |
| lassachusetts                        | 543<br>42  | 29        | 252       | 20        | 21         | 15        | 15         | 3.0                                | 46         | 39         |           | 23         | 27         | 18         | 22                 | 6.0                      |
| lew Hampshire                        | 42         | 77        | 57        | 20        | 48         | 50        | 58         | 16.0                               | 77         | 89         | 70        | 23<br>74   | 65         | 70         | 86                 | 22.9                     |
| hode Island                          | 205        | 104       | 57<br>83  | - 80°     | 125        | 50<br>85  | 58<br>72   | -15.3                              | 276        | 148        | 122       | 134        | 188        | 137        | 105                | -23.4                    |
| Second Circuit                       | 2,766      | 2,734     | 1,987     | 1,771     | 1,721      | 1,727     | 1,865      | 8.0                                | 4,883      | 4,684      | 3,528     | 3,054      | 2,927      | 2,872      | 3,143              | 8.4                      |
| Connecticut                          | 321        | 271       | 133       | 111       | 94         | 120       | 155        | 29,2                               | 495        | 406        | 215       | 186        | 148        | 210        | 239                | 13.8                     |
| ew York:<br>Northern                 | 138        | 152       | 105       | 100       | 100        | 93        | 99         | 6.5                                | 169        | 215        | 164       | 138        | 133        | 112        | 140                | 25.0                     |
| Eastern                              | 895        | 922       | 709       | 685       | 669        | 685       | 767        | 12.0                               | 1,606      | 1,593      | 1,370     | 1,373      | 1,288      | 1,327      | 1,453              | 9.5                      |
| Southern                             | 896        | 903       | 738       | 661       | 640        | 637       | 657        | 3.1                                | 1,904      | 1,768      | 1,346     | 1,092      | 1,058      | \$59       | 1,087              | 11.3                     |
| Western                              | 414        | 387       | 211       | 141       | 141        | 110       | 96         | -12.7                              | 586        | 548        | 320       | 181        | 208        | 166        | 139                | -16.3                    |
| ermont                               | 102        | 99        | 91        | 73        | 77         | 82        | 91         | 11.0                               | 123        | 134        | 113       | 84         | 92         | 98         | 105                | 7.1                      |
| Third Circuit                        | 1,383      | 1,182     | 991       | 847       | 743        | 770       | 932        | 21.0                               | 2,156      | 1,690      | 1,502     | 1,183      | 1,124      | 1,144      | 1,308              | 14.3                     |
| elaware<br>ew Jersey<br>ennsylvania: | 66<br>491  | 50<br>358 | 39<br>397 | 29<br>211 | 20<br>228  | 23<br>241 | 24<br>263  | 4,3<br>9,1                         | 83<br>869  | 56<br>562  | 51<br>623 | 69<br>267  | 25<br>350  | 28<br>350  | 35<br>379          | 25.0<br>8.3              |
| Eastern                              | 269<br>105 | 238<br>89 | 191<br>71 | 187<br>47 | 171        | 163<br>76 | 257<br>121 | 57.7<br>59.2                       | 432<br>138 | 387<br>118 | 343<br>98 | 265<br>52  | 320<br>64  | 308<br>109 | 396<br>151         | 28.6                     |
| Middle                               | 268        | 224       | 160       | 187       | 59<br>120  | 111       | 93         |                                    |            |            | 235       |            | 188        |            | 145                |                          |
| Western                              | 184        | 223       | 133       | 186       | 145        | 156       | 174        | -16.2                              | 426<br>208 | 311<br>256 | 152       | 293<br>237 | 177        | 180<br>169 | 202                | -19.4                    |
| Fourth Circuit                       | 1,512      | 1,408     | 1,175     | 1,055     | 993        | 1,058     | 1,122      | 6.0                                | 2,006      | 1,766      | 1,511     | 1,359      | 1,352      | 1,416      | 1,500              | 5.9                      |
| laryland<br>orth Carolina;           | 465        | 619       | 372       | 330       | 335        | 282       | 328        | 16,3                               | 628        | 767        | 477       | 422        | 474        | 365        | 454                | 24.4                     |
| Eastern                              | 110        | 69        | 82        | 114       | 99         | 155       | 137        | -11.6                              | 146        | 87         | 120       | 161        | 129        | 242        | 150                | -38.0                    |
| Middle                               | 64         | 64        | 64        | 58        | 52         | 51        | - 31       | -39.2                              | 79         | 73         | 76        | 70         | 67         | 63         | 60                 | -4.8                     |
| Western                              | 81         | 57        | 38        | 58        | 61         | 45        | 51         | 13.3                               | 120        | 81         | 48        | 80         | 89         | 48         | 64                 | 33.3                     |
| outh Carolina                        | 239        | 145       | 170       | 126       | 114        | 128       | 152        | 18,8                               | 345        | 218        | 274       | 185        | 196        | 205        | 241                | 17.6                     |
| Eastern                              | 348<br>60  | 288<br>35 | 303<br>23 | 245<br>29 | 187<br>51  | 243<br>57 | 285<br>56  | 17.3<br>-1.8                       | 428<br>72  | 327<br>36  | 345<br>24 | 280<br>34  | 215<br>61  | 279<br>72  | 329<br>90          | 17.9<br>25.0             |
| est Virginia:<br>Northern            | 29         | 18        | 29        | 36        | 28         | 25        | 23         | -8.0                               | 38         | 18         | 38        | 49         | 41         | 29         | 25                 | -13.8                    |
| Southern                             | 116        | 111       | 94        | 59        | 66         | 72        | 59         | -18.1                              | 150        | 159        | 109       | 78         | 90         | 113        | 87                 | -23.0                    |
| Pifth Circuit                        | 3,693      | 3,457     | 3,257     | 3,387     | 3,028      | 3,302     | 3,692      | 11.8                               | 5,262      | 4,625      | 4,677     | 4,852      | 4,64?      | 5,152      | 5,710              | 10.8                     |
| labama:                              |            |           |           |           |            |           |            | 1                                  |            |            |           | نحد        |            |            |                    | 1                        |
| Northern                             | 150        | 142       | 138       | 135       | 100        | 87        | 77         | -11.5                              | 226        | 188        | 181       | 171        | 134        | 111        | 91                 | -18.0                    |
| Middle                               | 18<br>51   | 32<br>47  | 60<br>63  | 58<br>47  | 43<br>27   | 47<br>24  | 72<br>32   | 53,2<br>33,3                       | 19<br>68   | 62<br>56   | 69<br>128 | 64<br>55   | 53<br>38   | 58<br>51   | 83<br>63           | 43.1 23.5                |
| orida:<br>Northern                   | 75         | 45        | 42        | 75        | 59         | 55        | 82         | 12,7                               | 105        | 74         | 70        | 93         | 90         | 89         | 146                | 64.0                     |
| Middle                               | 318        | 283       | 270       | 239       | 164        | 212       | 202        | -4.7                               | 506        | 404        | 394       | 356        | 222        | 310        | 293                | -5.5                     |
|                                      |            |           |           |           |            | 879       |            |                                    | 802        | 809        | 995       | 999        |            |            |                    |                          |
| Southern                             | 534        | 556       | 654       | 645       | 721        |           | 972        | 10,6                               |            |            |           |            | 1,228      | 1,643      | 1,822              | 10.9                     |
| Northern                             | 322        | 262       | 244       | 216       | 150        | 182       | 183        | 0.5                                | 428        | 409        | 391       | 306        | 193        | 286        | 229                | -19.9                    |
| Middle                               | 67         | 69        | 45        | 47        | 40         | 30        | 27         | -10,0                              | 85         | 93         | 57        | 55         | 65         | 35         | 53                 | 51.4                     |
| Southern                             | 133        | 227       | 121       | 78        | 32         | 34        | 73         | 114.7                              | 150        | 256        | 132       | 103        | 52         | 40         | 114                | 185.0                    |
| uisiana:                             |            |           |           |           |            |           |            |                                    |            |            |           |            |            |            |                    |                          |
| Eastern                              | 280        | 153       | 161       | 131       | 128        | 140       | 114        | -18,6                              | 443        | 215        | 204       | 175        | 200        | 214        | 275                | 28.5                     |
| Middle                               | 39<br>82   | 36<br>126 | 21<br>54  | 27<br>55  | 25<br>53   | 54<br>49  | 20<br>55   | -53.0                              | 110<br>93  | 45<br>133  | 27<br>59  | 32<br>62   | 37<br>82   | 79<br>60   | 29<br>64           | -63.3                    |
| ississippi:                          |            |           |           | •         |            |           |            | f .                                |            |            |           |            |            |            |                    |                          |
| Northern                             | 56         | 20        | 26        | 28        | 24         | 24        | 16         | -33.3                              | 61         | 26         | 43        | 39         | 28         | 35         | 16                 | -54,3                    |
| Southern                             | 43         | 44        | 52        | 45        | 34         | 41        | 75         | 82,9                               | 67         | 58         | - 68      | 62         | 47         | 69         | 105                | 52.2                     |
| exas:                                |            |           |           |           |            |           |            |                                    |            |            |           |            |            | ·          |                    | 1                        |
|                                      | 240        | 210       | 220       | 219       | 193        | 204       | 217        | 6.4                                | 301        | 238        | 300       | 290        | 332        | 319        | 287                | -10.0                    |
| Northern                             |            |           |           |           | 61         | 67        | 56         | -16.4                              | . 63       | 43         | 91        | 77         | 114        | -84        | 66                 | -21.4                    |
| Eastern                              | 46         | 40        | 59        | 45        |            |           |            |                                    |            |            |           |            |            |            |                    |                          |
| Eastern                              | 723        | 778       | 591       | 791       | 738        | 827       | 1,027      | 24,2                               | 1,060      | 992        | 864       | 1,207      | 1,107      | 1,170      | 1,386              | 18.5                     |
| Eastern                              |            |           |           |           |            |           |            |                                    |            |            |           |            |            |            | 1,386<br>574<br>14 |                          |