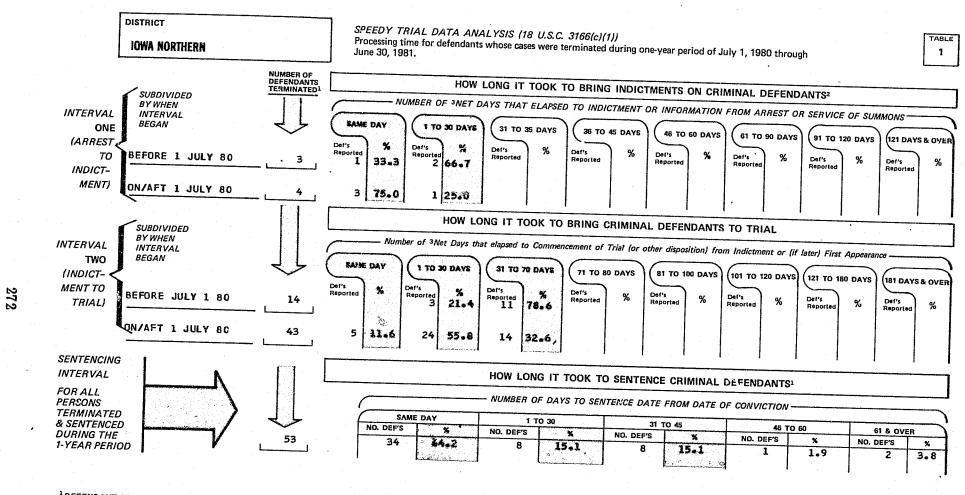

We are also providing for each United States District Court two Appendix tables that are comparable to those published in the 1980 Speedy Trial Report. These tables for 1981 do not appear elsewhere. Table 1 provides the Speedy Trial Processing Time for the two Speedy Trial intervals, plus how long it took to sentence criminal defendants. Table 2 provides the incidence and reasons for delay pursuant to Title 18 U.S.C. Section 3161 (b)(2).