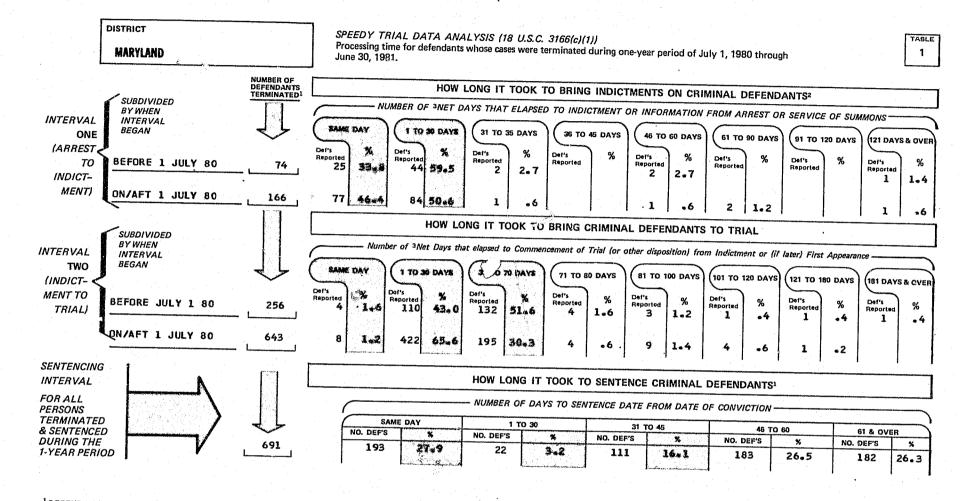

We are also providing for each United States District Court two Appendix tables that are comparable to those published in the 1980 Speedy Trial Report. These tables for 1981 do not appear elsewhere. Table 1 provides the Speedy Trial Processing Time for the two Speedy Trial intervals, plus how long it took to sentence criminal defendants. Table 2 provides the incidence and reasons for delay pursuant to Title 18 U.S.C. Section 3161 (b)(2).

> The district statistics corr the 1980 Spe circuits are pr and 2 are pr circuit or dist the page numb

Appendix .

# TABLE OF CONTENTS

The following pages were excerpted from The Annual Report of the Director of the Administrative Office of the U.S. Courts for the twelve month period ended June 30, 1981.

| e Intervals and Dismissal                                                                                                                                                                                                                                                                                                                                                                                                                                                                                                                                                                                                                                                                                                                                                                                                                                                                                                                                                                                                                                                                                                                                                                                                                                                                                                                                                                                                                                                                                                                                                                                                                                                                                                                                                                                                                                                         | 106                                       |
|-----------------------------------------------------------------------------------------------------------------------------------------------------------------------------------------------------------------------------------------------------------------------------------------------------------------------------------------------------------------------------------------------------------------------------------------------------------------------------------------------------------------------------------------------------------------------------------------------------------------------------------------------------------------------------------------------------------------------------------------------------------------------------------------------------------------------------------------------------------------------------------------------------------------------------------------------------------------------------------------------------------------------------------------------------------------------------------------------------------------------------------------------------------------------------------------------------------------------------------------------------------------------------------------------------------------------------------------------------------------------------------------------------------------------------------------------------------------------------------------------------------------------------------------------------------------------------------------------------------------------------------------------------------------------------------------------------------------------------------------------------------------------------------------------------------------------------------------------------------------------------------|-------------------------------------------|
| Defendants Pending June 30, 1975                                                                                                                                                                                                                                                                                                                                                                                                                                                                                                                                                                                                                                                                                                                                                                                                                                                                                                                                                                                                                                                                                                                                                                                                                                                                                                                                                                                                                                                                                                                                                                                                                                                                                                                                                                                                                                                  | 107                                       |
| June 30, 1981<br>Pending That Were Awaiting Trial                                                                                                                                                                                                                                                                                                                                                                                                                                                                                                                                                                                                                                                                                                                                                                                                                                                                                                                                                                                                                                                                                                                                                                                                                                                                                                                                                                                                                                                                                                                                                                                                                                                                                                                                                                                                                                 | 108<br>110                                |
| efendants Pending as of June 30, 1977                                                                                                                                                                                                                                                                                                                                                                                                                                                                                                                                                                                                                                                                                                                                                                                                                                                                                                                                                                                                                                                                                                                                                                                                                                                                                                                                                                                                                                                                                                                                                                                                                                                                                                                                                                                                                                             | 110                                       |
| efendants Pending as of June 30, 1981                                                                                                                                                                                                                                                                                                                                                                                                                                                                                                                                                                                                                                                                                                                                                                                                                                                                                                                                                                                                                                                                                                                                                                                                                                                                                                                                                                                                                                                                                                                                                                                                                                                                                                                                                                                                                                             | 111                                       |
| Defendants Whose Cases Were                                                                                                                                                                                                                                                                                                                                                                                                                                                                                                                                                                                                                                                                                                                                                                                                                                                                                                                                                                                                                                                                                                                                                                                                                                                                                                                                                                                                                                                                                                                                                                                                                                                                                                                                                                                                                                                       | 112                                       |
| ctment, Indictment to Trial, and                                                                                                                                                                                                                                                                                                                                                                                                                                                                                                                                                                                                                                                                                                                                                                                                                                                                                                                                                                                                                                                                                                                                                                                                                                                                                                                                                                                                                                                                                                                                                                                                                                                                                                                                                                                                                                                  | 113                                       |
| rrest to Indictment or                                                                                                                                                                                                                                                                                                                                                                                                                                                                                                                                                                                                                                                                                                                                                                                                                                                                                                                                                                                                                                                                                                                                                                                                                                                                                                                                                                                                                                                                                                                                                                                                                                                                                                                                                                                                                                                            | 114                                       |
| ment or First Appearance to Trial                                                                                                                                                                                                                                                                                                                                                                                                                                                                                                                                                                                                                                                                                                                                                                                                                                                                                                                                                                                                                                                                                                                                                                                                                                                                                                                                                                                                                                                                                                                                                                                                                                                                                                                                                                                                                                                 | 114                                       |
| uittal)<br>ed July 1, 1980 through June 30, 1981                                                                                                                                                                                                                                                                                                                                                                                                                                                                                                                                                                                                                                                                                                                                                                                                                                                                                                                                                                                                                                                                                                                                                                                                                                                                                                                                                                                                                                                                                                                                                                                                                                                                                                                                                                                                                                  | 114                                       |
| ys or Less<br>ed July 1, 1980 through June 30, 1981<br>or Less Following Ind ment or First                                                                                                                                                                                                                                                                                                                                                                                                                                                                                                                                                                                                                                                                                                                                                                                                                                                                                                                                                                                                                                                                                                                                                                                                                                                                                                                                                                                                                                                                                                                                                                                                                                                                                                                                                                                        | 115                                       |
| Who Were Sentenced in 45 Days or                                                                                                                                                                                                                                                                                                                                                                                                                                                                                                                                                                                                                                                                                                                                                                                                                                                                                                                                                                                                                                                                                                                                                                                                                                                                                                                                                                                                                                                                                                                                                                                                                                                                                                                                                                                                                                                  | 117                                       |
| veen Conviction and Sentence                                                                                                                                                                                                                                                                                                                                                                                                                                                                                                                                                                                                                                                                                                                                                                                                                                                                                                                                                                                                                                                                                                                                                                                                                                                                                                                                                                                                                                                                                                                                                                                                                                                                                                                                                                                                                                                      | 119<br>120<br>120                         |
| , 1981                                                                                                                                                                                                                                                                                                                                                                                                                                                                                                                                                                                                                                                                                                                                                                                                                                                                                                                                                                                                                                                                                                                                                                                                                                                                                                                                                                                                                                                                                                                                                                                                                                                                                                                                                                                                                                                                            | 121                                       |
| n Which Excludable Delay Occurred<br>June 30, 1981                                                                                                                                                                                                                                                                                                                                                                                                                                                                                                                                                                                                                                                                                                                                                                                                                                                                                                                                                                                                                                                                                                                                                                                                                                                                                                                                                                                                                                                                                                                                                                                                                                                                                                                                                                                                                                |                                           |
| Wie Delay Reported for Defendents                                                                                                                                                                                                                                                                                                                                                                                                                                                                                                                                                                                                                                                                                                                                                                                                                                                                                                                                                                                                                                                                                                                                                                                                                                                                                                                                                                                                                                                                                                                                                                                                                                                                                                                                                                                                                                                 | 120                                       |
| 976 through June 30, 1981<br>or Commencement of Trial                                                                                                                                                                                                                                                                                                                                                                                                                                                                                                                                                                                                                                                                                                                                                                                                                                                                                                                                                                                                                                                                                                                                                                                                                                                                                                                                                                                                                                                                                                                                                                                                                                                                                                                                                                                                                             | $\begin{array}{c} 122 \\ 122 \end{array}$ |
| DIS TOP Delay                                                                                                                                                                                                                                                                                                                                                                                                                                                                                                                                                                                                                                                                                                                                                                                                                                                                                                                                                                                                                                                                                                                                                                                                                                                                                                                                                                                                                                                                                                                                                                                                                                                                                                                                                                                                                                                                     | 122                                       |
| ted Criminal Cases Who Had Been Detained<br>, Plea of Guilty, or Trial                                                                                                                                                                                                                                                                                                                                                                                                                                                                                                                                                                                                                                                                                                                                                                                                                                                                                                                                                                                                                                                                                                                                                                                                                                                                                                                                                                                                                                                                                                                                                                                                                                                                                                                                                                                                            |                                           |
| tables reflecting Speedy Trial                                                                                                                                                                                                                                                                                                                                                                                                                                                                                                                                                                                                                                                                                                                                                                                                                                                                                                                                                                                                                                                                                                                                                                                                                                                                                                                                                                                                                                                                                                                                                                                                                                                                                                                                                                                                                                                    | 125                                       |
| respond to the tables appearing in<br>eedy Trial Report. Tables for the                                                                                                                                                                                                                                                                                                                                                                                                                                                                                                                                                                                                                                                                                                                                                                                                                                                                                                                                                                                                                                                                                                                                                                                                                                                                                                                                                                                                                                                                                                                                                                                                                                                                                                                                                                                                           |                                           |
| rovided for the first time. Tables 1                                                                                                                                                                                                                                                                                                                                                                                                                                                                                                                                                                                                                                                                                                                                                                                                                                                                                                                                                                                                                                                                                                                                                                                                                                                                                                                                                                                                                                                                                                                                                                                                                                                                                                                                                                                                                                              |                                           |
| inted facing each other for each                                                                                                                                                                                                                                                                                                                                                                                                                                                                                                                                                                                                                                                                                                                                                                                                                                                                                                                                                                                                                                                                                                                                                                                                                                                                                                                                                                                                                                                                                                                                                                                                                                                                                                                                                                                                                                                  |                                           |
| rict. The page numbers conform to pers in the 1980 Annual Report.                                                                                                                                                                                                                                                                                                                                                                                                                                                                                                                                                                                                                                                                                                                                                                                                                                                                                                                                                                                                                                                                                                                                                                                                                                                                                                                                                                                                                                                                                                                                                                                                                                                                                                                                                                                                                 |                                           |
| The second |                                           |