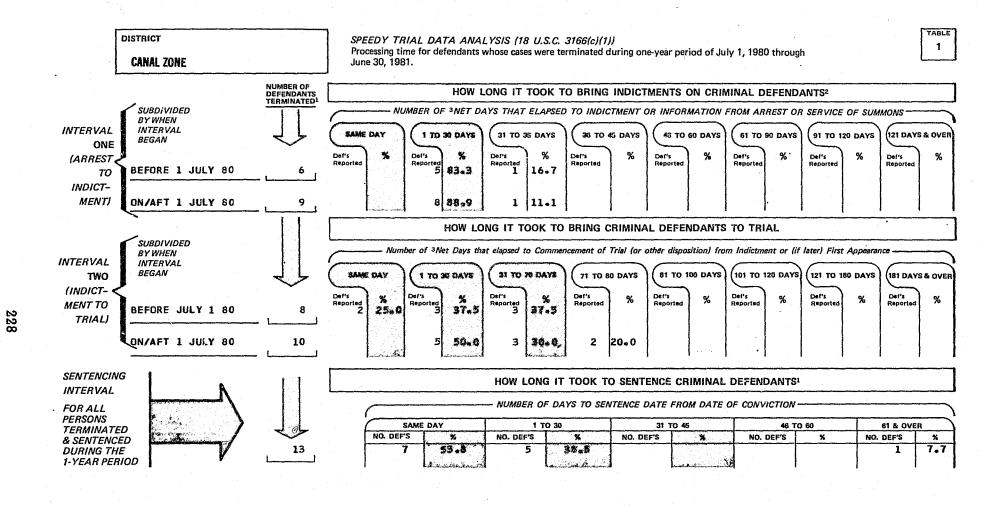

We are also providing for each United States District Court two Appendix tables that are comparable to those published in the 1980 Speedy Trial Report. These tables for 1981 do not appear elsewhere. Table 1 provides the Speedy Trial Processing Time for the two Speedy Trial intervals, plus how long it took to sentence criminal defendants. Table 2 provides the incidence and reasons for delay pursuant to Title 18 U.S.C. Section 3161 (b)(2).