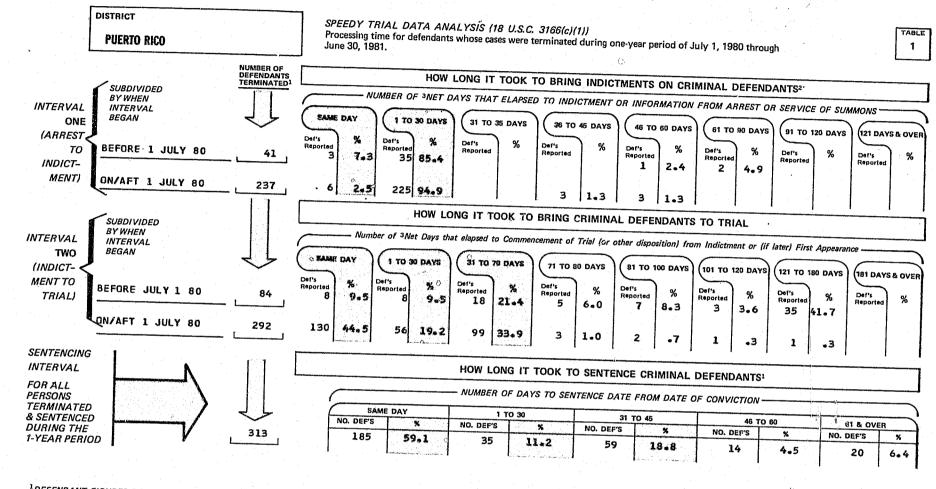

We are also providing for each United States District Court two Appendix tables that are comparable to those published in the 1980 Speedy Trial Report. These tables for 1981 do not appear elsewhere. Table 1 provides the Speedy Trial Processing Time for the two Speedy Trial intervals, plus how long it took to sentence criminal defendants. Table 2 provides the incidence and reasons for delay pursuant to Title 18 U.S.C. Section 3161 (b)(2).