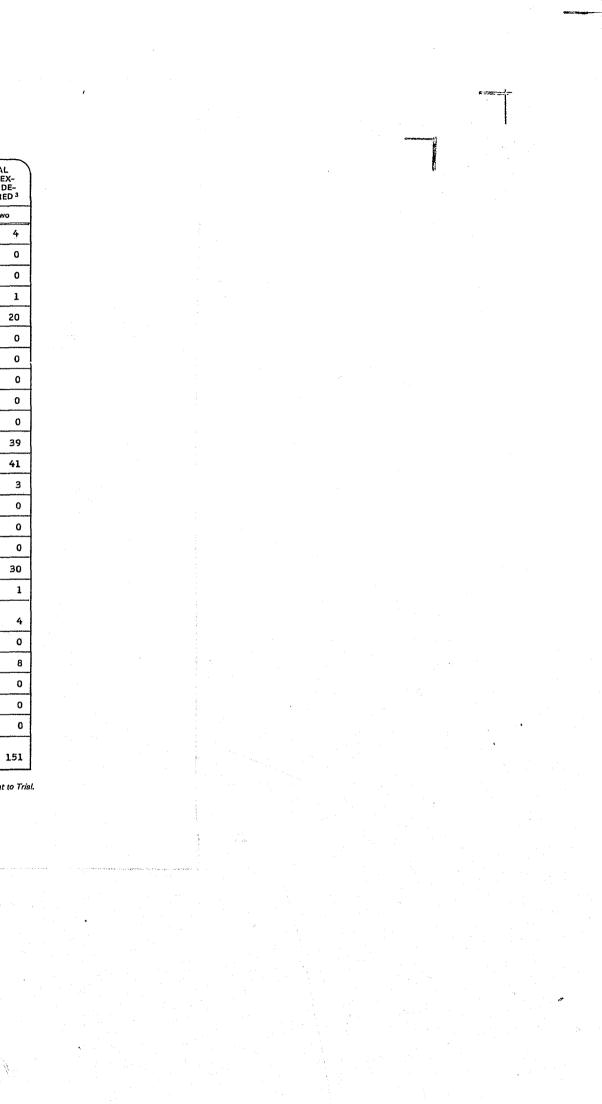

We are also providing for each United States District Court two Appendix tables that are comparable to those published in the 1980 Speedy Trial Report. These tables for 1981 do not appear elsewhere. Table 1 provides the Speedy Trial Processing Time for the two Speedy Trial intervals, plus how long it took to sentence criminal defendants. Table 2 provides the incidence and reasons for delay pursuant to Title 18 U.S.C. Section 3161 (b)(2).