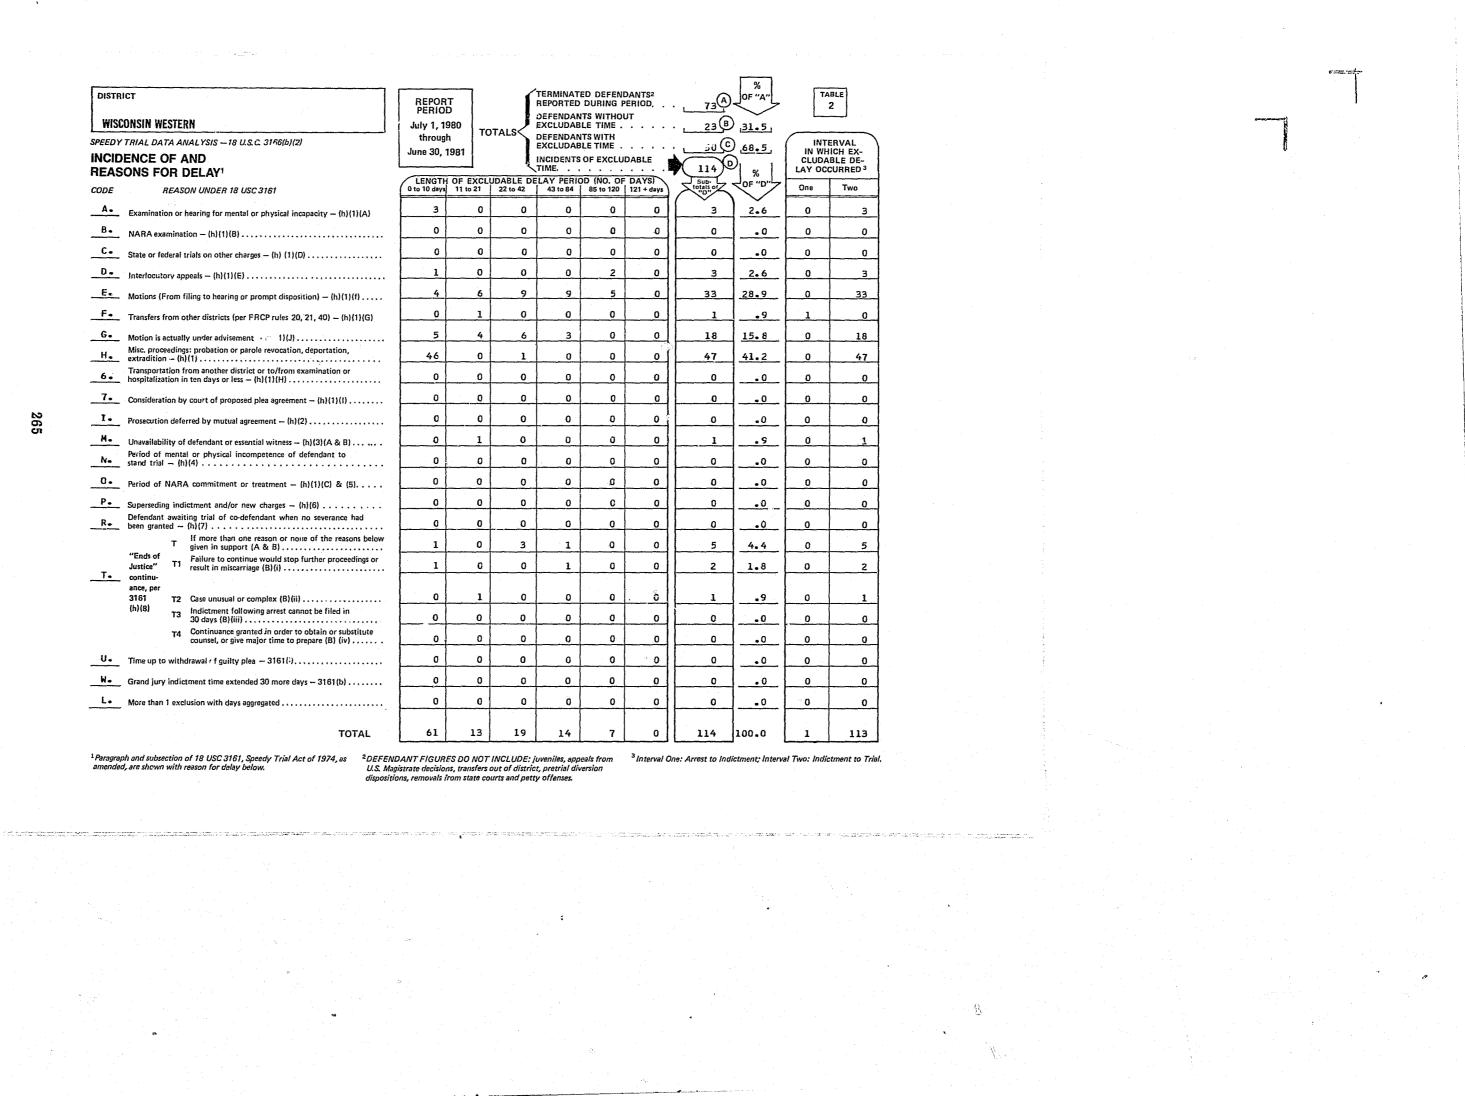

We are also providing for each United States District Court two Appendix tables that are comparable to those published in the 1980 Speedy Trial Report. These tables for 1981 do not appear elsewhere. Table 1 provides the Speedy Trial Processing Time for the two Speedy Trial intervals, plus how long it took to sentence criminal defendants. Table 2 provides the incidence and reasons for delay pursuant to Title 18 U.S.C. Section 3161 (b)(2).