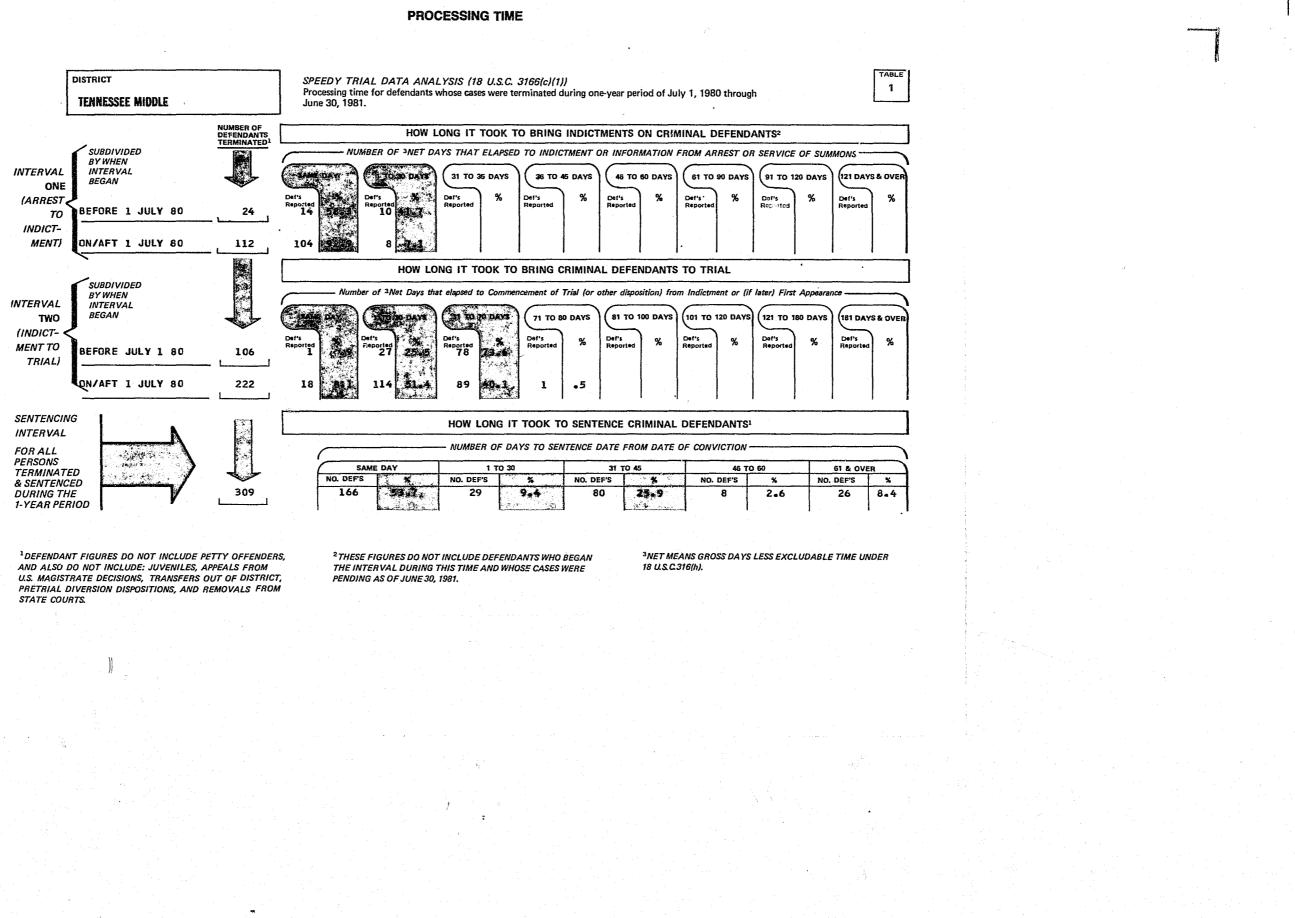

# Adoption of the Speedy Trial Time Intervals and Dismissal Sanctions

Of the 95 U.S. district courts, three were granted a suspension of the time intervals of the Speedy Trial Act. The three districts were the Western District of Tennessee, which was a granted a suspension by the Sixth Circuit Judicial Council for the period July 1, 1980 through June 30, 1981; the Eastern District of New York, which was granted two six-month suspensions by the Second Circuit Judicial Council to July 1, 1981; and the Eastern District of North Carolina which was granted a suspension by the Fourth Circuit Judicial Council from December 1, 1980 through May 31, 1981. The remaining 92 districts adopted in their plans submitted in 1980 the 30 day time period for the first interval and the 70 day time period for the second interval, exclusive of applicable excludable reasons for delay.