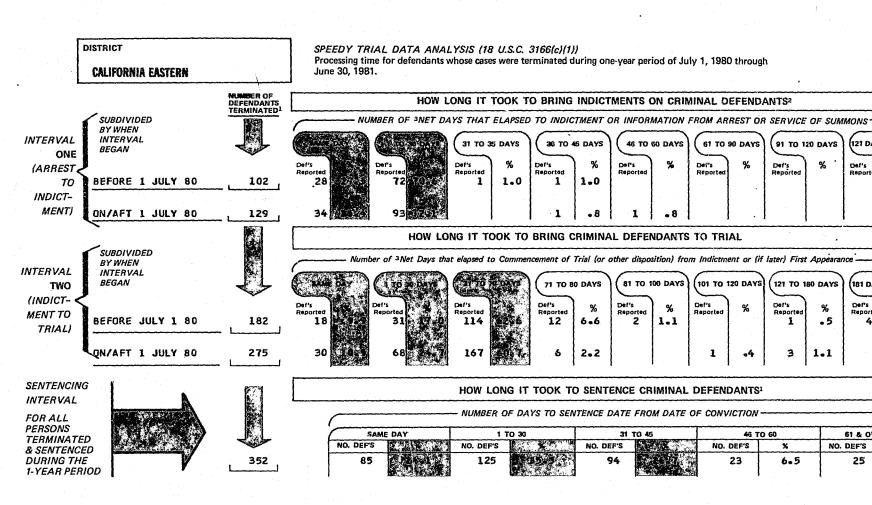

# Adoption of the Speedy Trial Time Intervals and Dismissal Sanctions

Of the 95 U.S. district courts, three were granted a suspension of the time intervals of the Speedy Trial Act. The three districts were the Western District of Tennessee, which was a granted a suspension by the Sixth Circuit Judicial Council for the period July 1, 1980 through June 30, 1981; the Eastern District of New York, which was granted two six-month suspensions by the Second Circuit Judicial Council to July 1, 1981; and the Eastern District of North Carolina which was granted a suspension by the Fourth Circuit Judicial Council from December 1, 1980 through May 31, 1981. The remaining 92 districts adopted in their plans submitted in 1980 the 30 day time period for the first interval and the 70 day time period for the second interval, exclusive of applicable excludable reasons for delay.