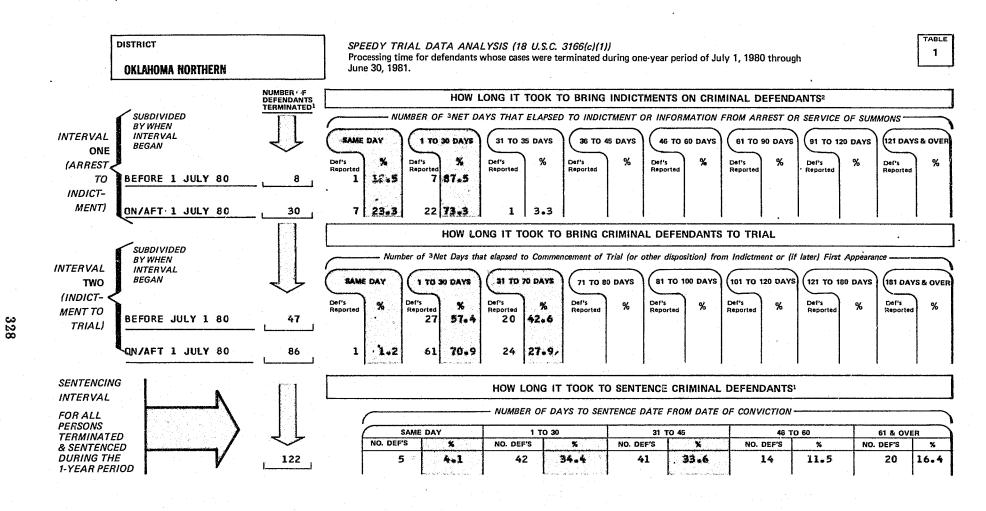

# Adoption of the Speedy Trial Time Intervals and Dismissal Sanctions

Of the 95 U.S. district courts, three were granted a suspension of the time intervals of the Speedy Trial Act. The three districts were the Western District of Tennessee, which was a granted a suspension by the Sixth Circuit Judicial Council for the period July 1, 1980 through June 30, 1981; the Eastern District of New York, which was granted two six-month suspensions by the Second Circuit Judicial Council to July 1, 1981; and the Eastern District of North Carolina which was granted a suspension by the Fourth Circuit Judicial Council from December 1, 1980 through May 31, 1981. The remaining 92 districts adopted in their plans submitted in 1980 the 30 day time period for the first interval and the 70 day time period for the second interval, exclusive of applicable excludable reasons for delay.