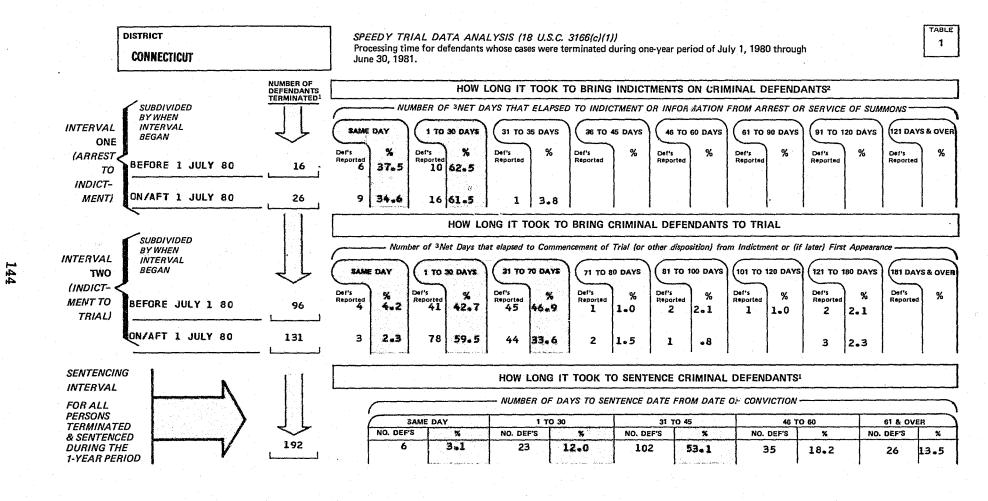

# Adoption of the Speedy Trial Time Intervals and Dismissal Sanctions

Of the 95 U.S. district courts, three were granted a suspension of the time intervals of the Speedy Trial Act. The three districts were the Western District of Tennessee, which was a granted a suspension by the Sixth Circuit Judicial Council for the period July 1, 1980 through June 30, 1981; the Eastern District of New York, which was granted two six-month suspensions by the Second Circuit Judicial Council to July 1, 1981; and the Eastern District of North Carolina which was granted a suspension by the Fourth Circuit Judicial Council from December 1, 1980 through May 31, 1981. The remaining 92 districts adopted in their plans submitted in 1980 the 30 day time period for the first interval and the 70 day time period for the second interval, exclusive of applicable excludable reasons for delay.