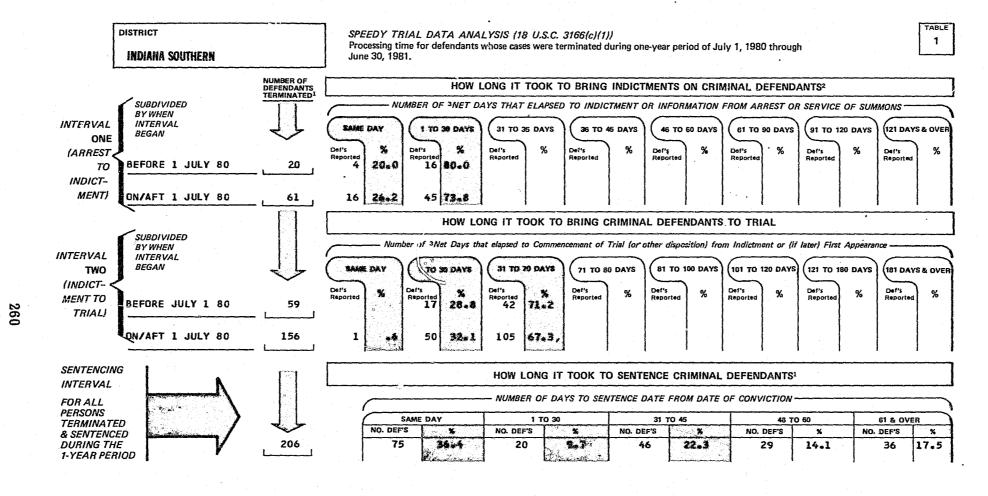

We are also providing for each United States District Court two Appendix tables that are comparable to those published in the 1980 Speedy Trial Report. These tables for 1981 do not appear elsewhere. Table 1 provides the Speedy Trial Processing Time for the two Speedy Trial intervals, plus how long it took to sentence criminal defendants. Table 2 provides the incidence and reasons for delay pursuant to Title 18 U.S.C. Section 3161 (b)(2).