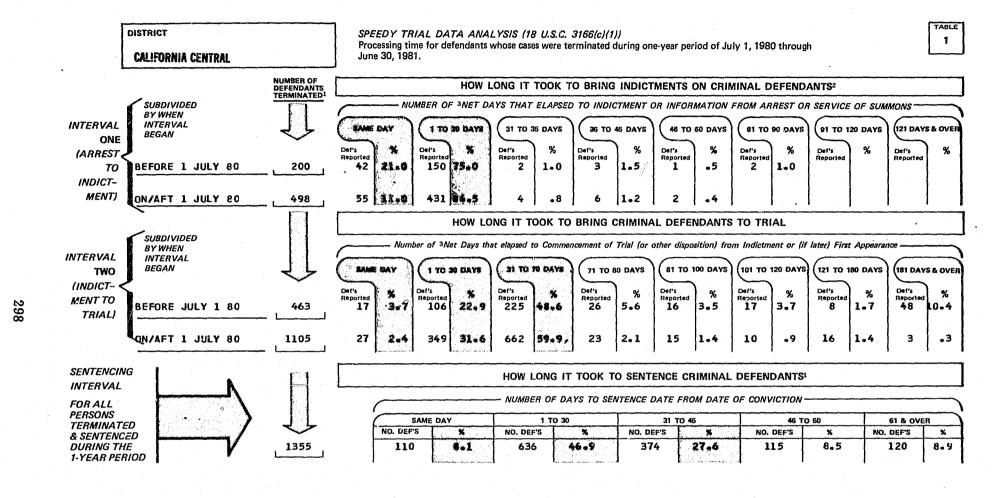

We are also providing for each United States District Court two Appendix tables that are comparable to those published in the 1980 Speedy Trial Report. These tables for 1981 do not appear elsewhere. Table 1 provides the Speedy Trial Processing Time for the two Speedy Trial intervals, plus how long it took to sentence criminal defendants. Table 2 provides the incidence and reasons for delay pursuant to Title 18 U.S.C. Section 3161 (b)(2).