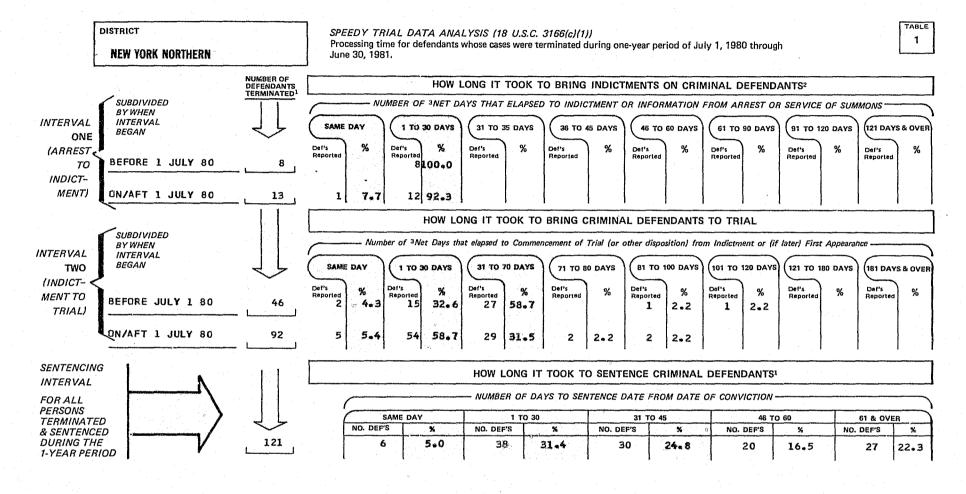

# Adoption of the Speedy Trial Time Intervals and Dismissal Sanctions

Of the 95 U.S. district courts, three were granted a suspension of the time intervals of the Speedy Trial Act. The three districts were the Western District of Tennessee, which was a granted a suspension by the Sixth Circuit Judicial Council for the period July 1, 1980 through June 30, 1981; the Eastern District of New York, which was granted two six-month suspensions by the Second Circuit Judicial Council to July 1, 1981; and the Eastern District of North Carolina which was granted a suspension by the Fourth Circuit Judicial Council from December 1, 1980 through May 31, 1981. The remaining 92 districts adopted in their plans submitted in 1980 the 30 day time period for the first interval and the 70 day time period for the second interval, exclusive of applicable excludable reasons for delay.