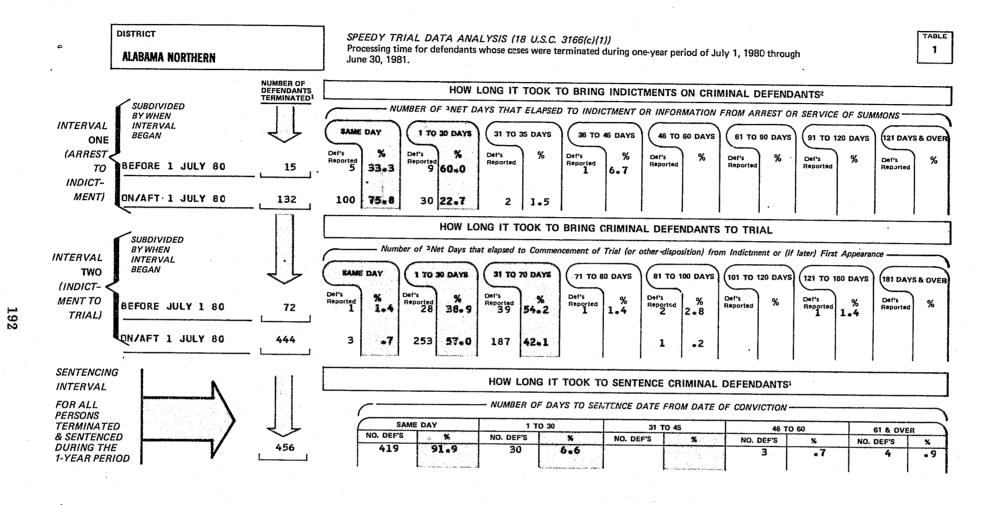

# Adoption of the Speedy Trial Time Intervals and Dismissal Sanctions

Of the 95 U.S. district courts, three were granted a suspension of the time intervals of the Speedy Trial Act. The three districts were the Western District of Tennessee, which was a granted a suspension by the Sixth Circuit Judicial Council for the period July 1, 1980 through June 30, 1981; the Eastern District of New York, which was granted two six-month suspensions by the Second Circuit Judicial Council to July 1, 1981; and the Eastern District of North Carolina which was granted a suspension by the Fourth Circuit Judicial Council from December 1, 1980 through May 31, 1981. The remaining 92 districts adopted in their plans submitted in 1980 the 30 day time period for the first interval and the 70 day time period for the second interval, exclusive of applicable excludable reasons for delay.

Beginning September 1980, clerks of the U.S. district courts were requested to report to the Administrative Office all defendants whose cases were dismissed pursuant to Title 18 U.S.C. Section 3162(a). During the ten month period ended June 30, 1981, a total of 19 defendants had their cases dismissed pursuant to this section. Only three of these defendants had their case dismissed because the net time was greater than 30 days in the first interval. Cases against the remaining 16 defendants were dismissed when their second Speedy Trial interval was greater than 70 days.

Nine defendants had their cases dismissed without prejudice; five were dismissed with prejudice; and for five defendants neither was indicated. Three of the latter were defendants dismissed in the Northern District of Illinois, where the government is appealing the dismissels to the Seventh Circuit Court of Appeals. Also, the Districts of Florida, Middle and South Carolina dismissed three defendants each under Title 18 U.S.C. Section 3162(a). Montana dismissed two defendants. Districts with one dismissal each were: District of Columbia; Florida, Southern; Kansas: Massachusetts; New York, Western; Pennsylvania, Eastern; Washington, Eastern; and West Virginia, Northern.

The U.S. district courts disposed of 30,500 defendants during the ten month time period, September 1980 through June 1981. Of these, 5,500 were dismissals. The 19 dismissals under Section 3162(a) amounted to 0.06 percent of all dispositions and 0.3 percent of dismissals for this time period.