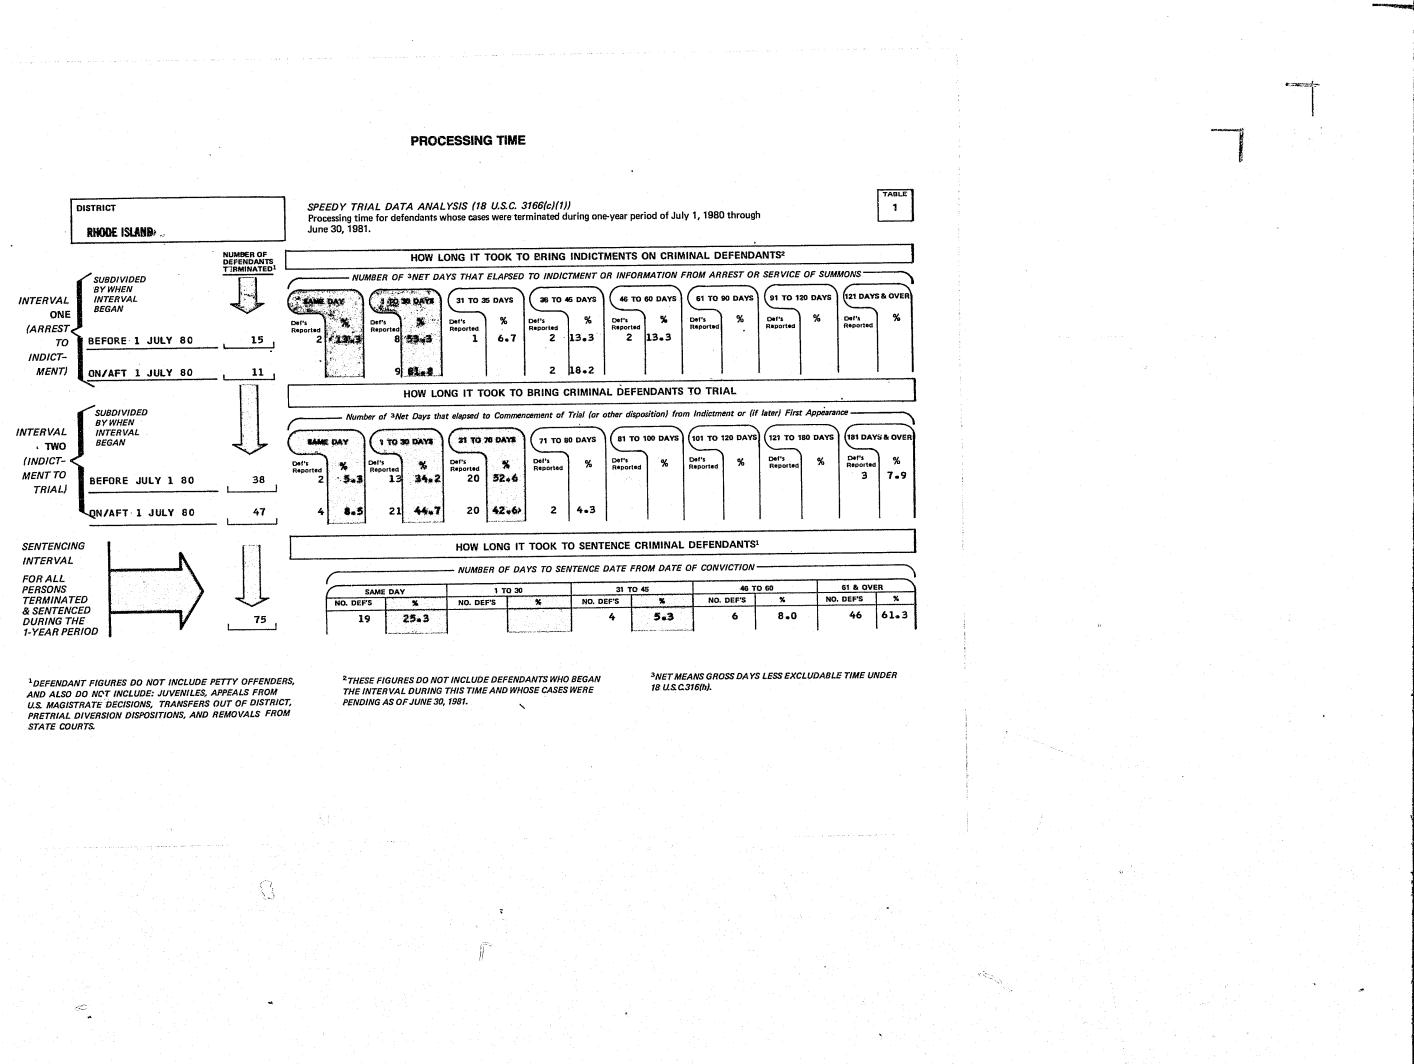

We are also providing for each United States District Court two Appendix tables that are comparable to those published in the 1980 Speedy Trial Report. These tables for 1981 do not appear elsewhere. Table 1 provides the Speedy Trial Processing Time for the two Speedy Trial intervals, plus how long it took to sentence criminal defendants. Table 2 provides the incidence and reasons for delay pursuant to Title 18 U.S.C. Section 3161 (b)(2).