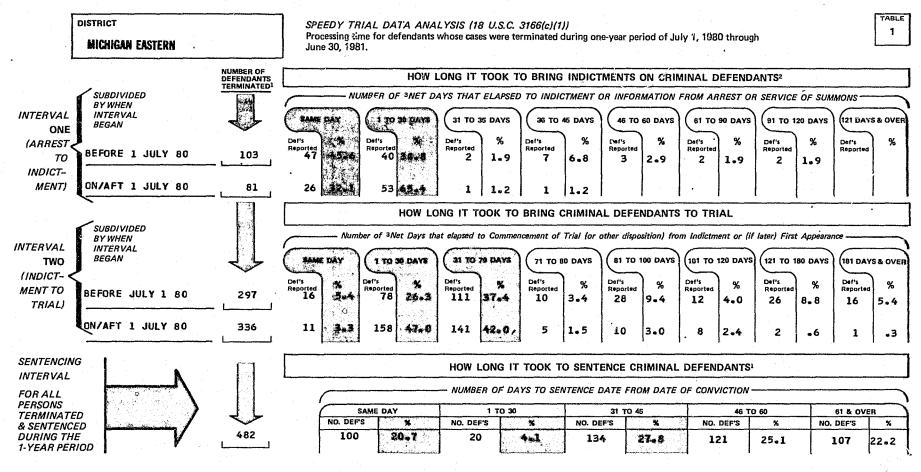

We are also providing for each United States District Court two Appendix tables that are comparable to those published in the 1980 Speedy Trial Report. These tables for 1981 do not appear elsewhere. Table 1 provides the Speedy Trial Processing Time for the two Speedy Trial intervals, plus how long it took to sentence criminal defendants. Table 2 provides the incidence and reasons for delay pursuant to Title 18 U.S.C. Section 3161 (b)(2).