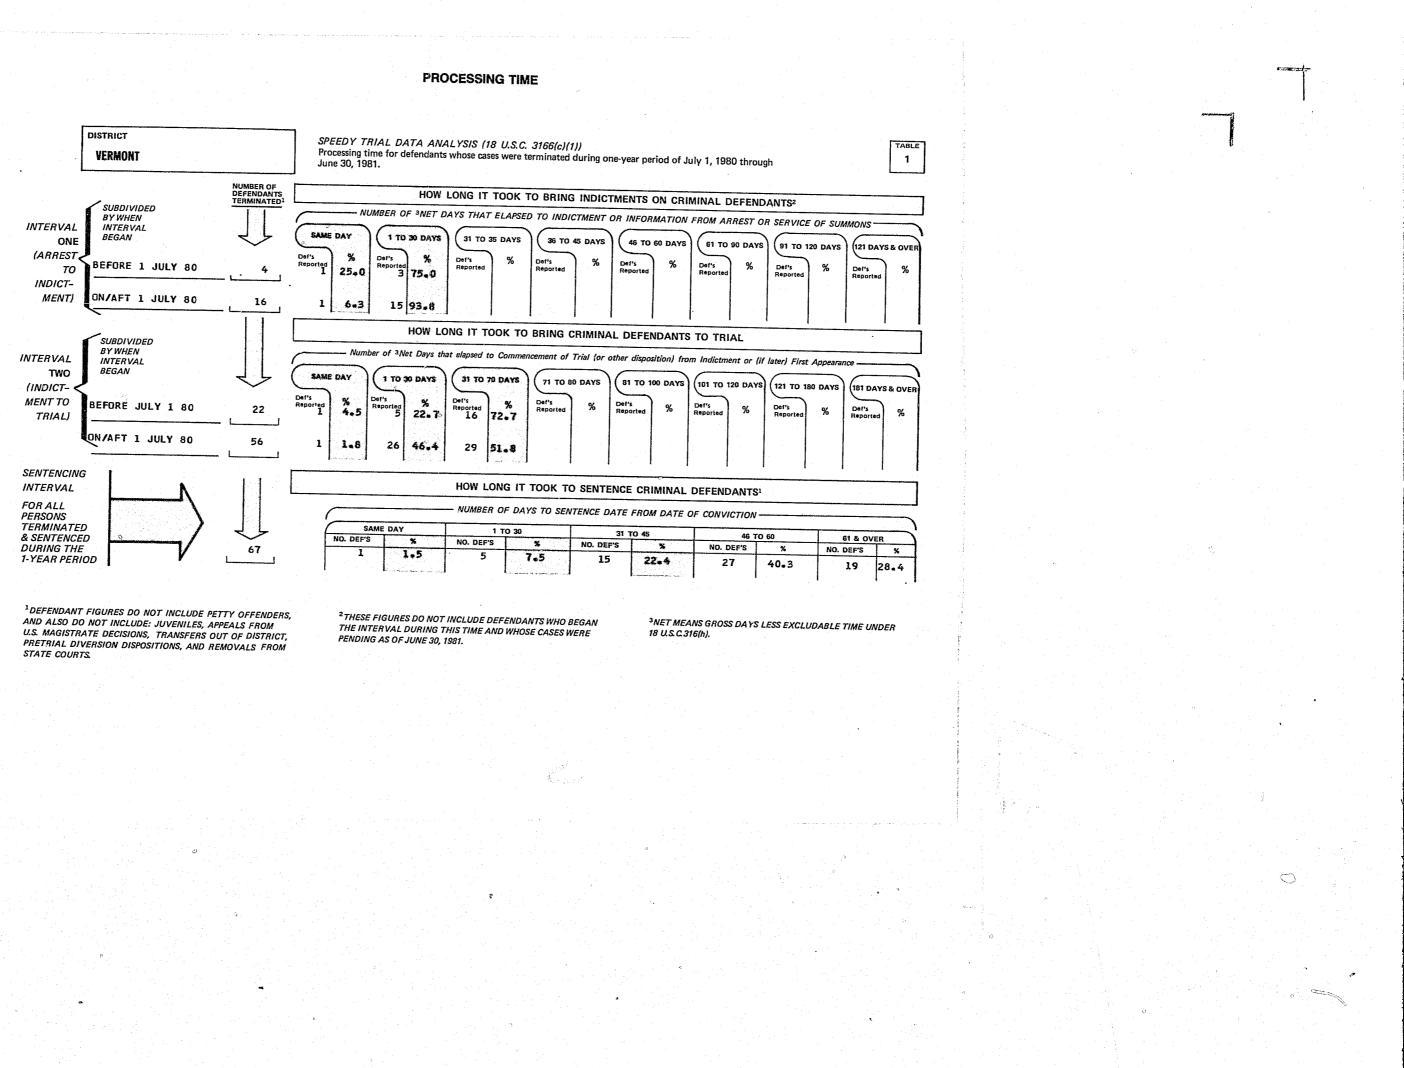

We are also providing for each United States District Court two Appendix tables that are comparable to those published in the 1980 Speedy Trial Report. These tables for 1981 do not appear elsewhere. Table 1 provides the Speedy Trial Processing Time for the two Speedy Trial intervals, plus how long it took to sentence criminal defendants. Table 2 provides the incidence and reasons for delay pursuant to Title 18 U.S.C. Section 3161 (b)(2).

# Adoption of the Speedy Trial Time Intervals and Dismissal Sanctions

Of the 95 U.S. district courts, three were granted a suspension of the time intervals of the Speedy Trial Act. The three districts were the Western District of Tennessee, which was a granted a suspension by the Sixth Circuit Judicial Council for the period July 1, 1980 through June 30, 1981; the Eastern District of New York, which was granted two six-month suspensions by the Second Circuit Judicial Council to July 1, 1981; and the Eastern District of North Carolina which was granted a suspension by the Fourth Circuit Judicial Council from December 1, 1980 through May 31, 1981. The remaining 92 districts adopted in their plans submitted in 1980 the 30 day time period for the first interval and the 70 day time period for the second interval, exclusive of applicable excludable reasons for delay.