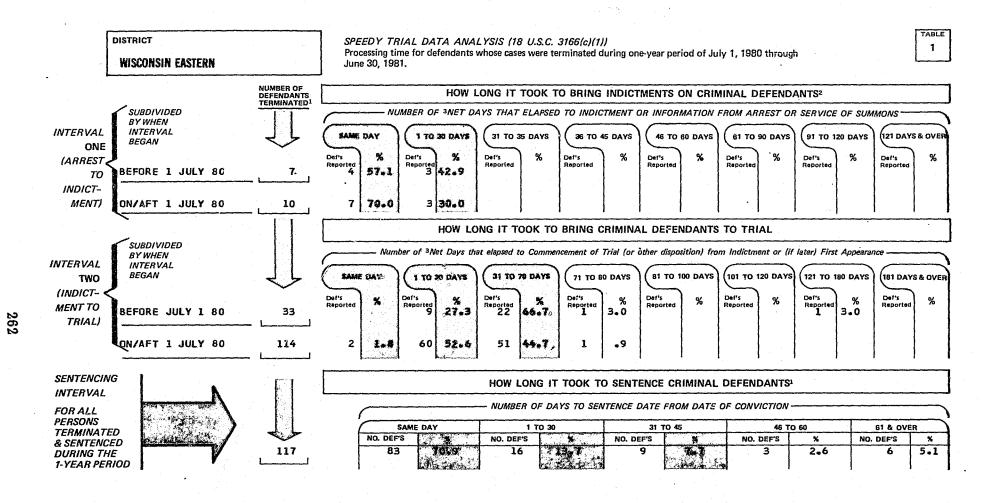

We are also providing for each United States District Court two Appendix tables that are comparable to those published in the 1980 Speedy Trial Report. These tables for 1981 do not appear elsewhere. Table 1 provides the Speedy Trial Processing Time for the two Speedy Trial intervals, plus how long it took to sentence criminal defendants. Table 2 provides the incidence and reasons for delay pursuant to Title 18 U.S.C. Section 3161 (b)(2).