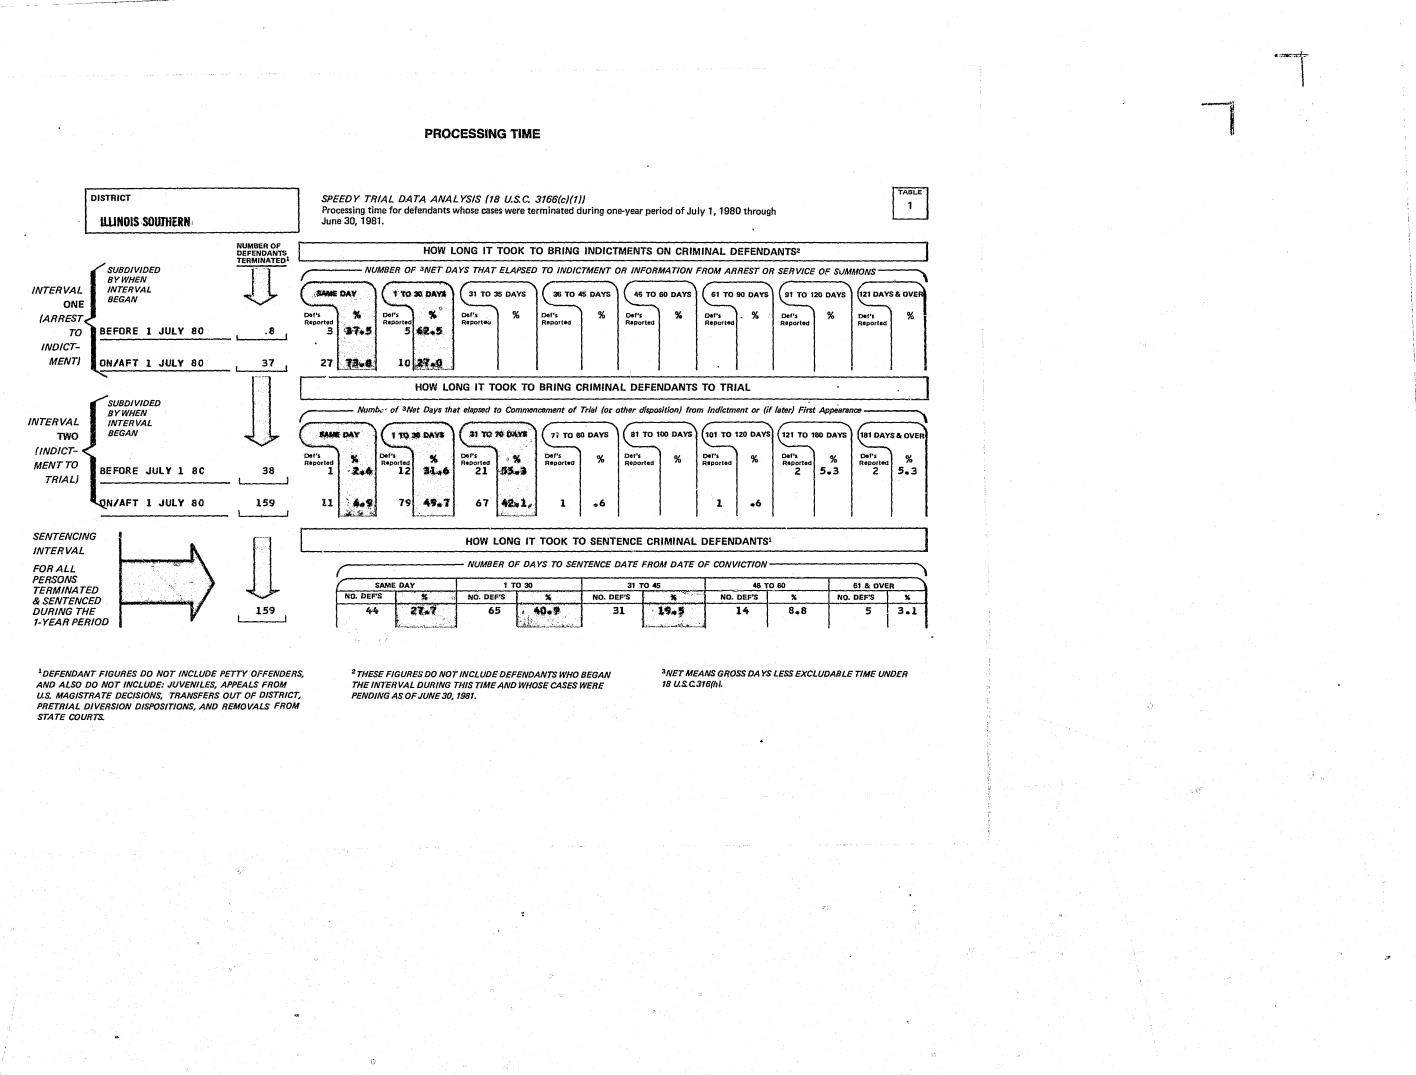

We are also providing for each United States District Court two Appendix tables that are comparable to those published in the 1980 Speedy Trial Report. These tables for 1981 do not appear elsewhere. Table 1 provides the Speedy Trial Processing Time for the two Speedy Trial intervals, plus how long it took to sentence criminal defendants. Table 2 provides the incidence and reasons for delay pursuant to Title 18 U.S.C. Section 3161 (b)(2).

# Adoption of the Speedy Trial Time Intervals and Dismissal Sanctions

Of the 95 U.S. district courts, three were granted a suspension of the time intervals of the Speedy Trial Act. The three districts were the Western District of Tennessee, which was a granted a suspension by the Sixth Circuit Judicial Council for the period July 1, 1980 through June 30, 1981; the Eastern District of New York, which was granted two six-month suspensions by the Second Circuit Judicial Council to July 1, 1981; and the Eastern District of North Carolina which was granted a suspension by the Fourth Circuit Judicial Council from December 1, 1980 through May 31, 1981. The remaining 92 districts adopted in their plans submitted in 1980 the 30 day time period for the first interval and the 70 day time period for the second interval, exclusive of applicable excludable reasons for delay.