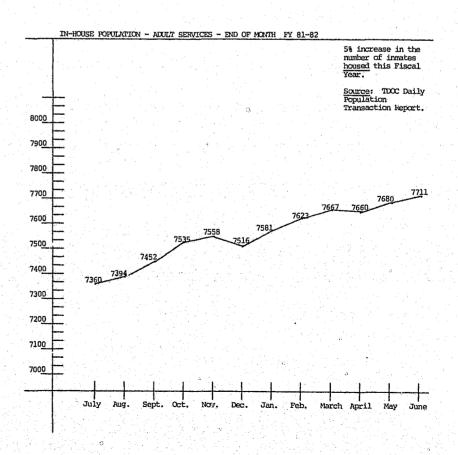

ADULT DATA

1981 - 1982

#### ADULT POPULATION GAINS AND LOSSES

FY 81-82

|        | COOK         | PRODUC          | TAXALLE .          | OTHER | 10170  |       |
|--------|--------------|-----------------|--------------------|-------|--------|-------|
| GAINS  | 3616         | 497             | 492                | 33    | 4638   |       |
|        | TO<br>PAROLE | TO<br>DISCHARGE | EXECUTIVO COURT/OR |       | ESCAPE | TOTAL |
| LOSSES | 3046         | 483             | 59                 | 21    | 537    | 4146  |