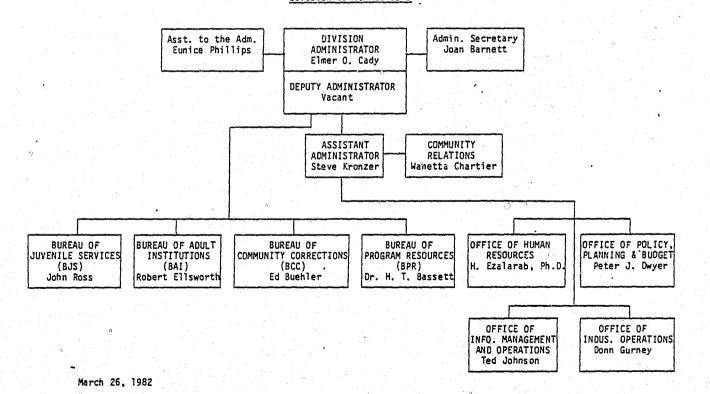

ctions act.

The Subcommittee then met and developed alternative recommendations. These recommendations were submitted to the Committee and resulted in the Committee's action on Huber facilities and the Virginia Community Diversion Incentive Act which are described above. The Committee did not recommend adoption of a community corrections act in Wisconsin.

#### PART II

# OVERVIEW OF WISCONSIN PRISON SYSTEM AND PRISON PROGRAMS AVAILABLE TO INMATES

#### A. ADULT CORRECTIONAL SYSTEM IN WISCONSIN

Wisconsin's prison system is administered by the Division of Corrections (DOC) of the Department of Health and Social Services (DHSS) (Donald Percy, Secretary).

Diagram 1, below, illustrates the components of the DOC.

# DIAGRAM 1 DEPARTMENT OF HEALTH AND SOCIAL SERVICES DIVISION OF CORRECTIONS



The facilities in Wisconsin which are considered prisons are listed in the Wisconsin statutes [s. 53.01, Stats.]. They fall into three categories: correctional institutions for adults (Table 1), correctional camps for adults (Table 2) and community correctional residential centers for adults (Table 3). The adult correctional institutions serve only male offenders, except Taycheedah which serves only female offenders.

All of the adult correctional camps serve only male offenders. The community correctional residential centers serve only males, except the Women's Community Center in Milwaukee.

Tables 1-3 give the name, location, security level, rated bed capacity and population on July 31, 1981, for each institution, camp and community correctional residential center. The correctional in