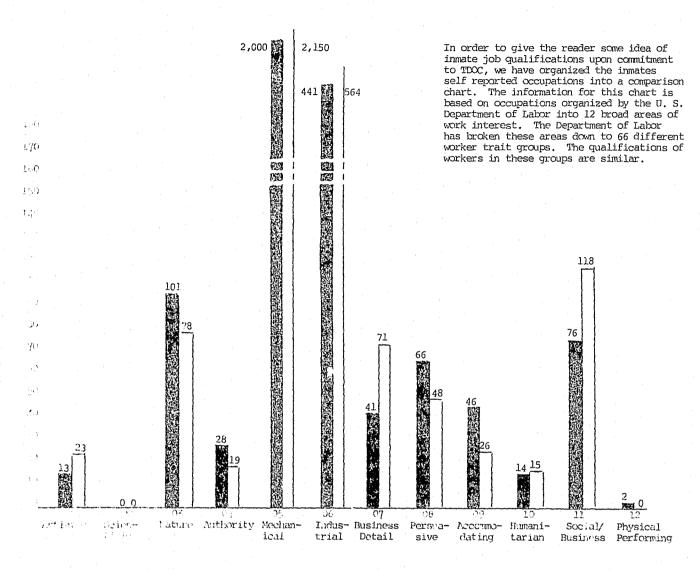

mmunity Service Center   |                | 111           | 424           | 405              |
| Chattanooga Community Service Center |                | 97            | 139           | <sub>3</sub> 112 |
| Knoxville Community Service Center   | 136            | 131           | 197           | 166              |
| Memphis Community Service Center     | <u>127</u>     | <u>117</u>    | <u>153</u> `  | <u>125</u>       |
| Sub-Total                            | 476            | 456           | 913           | 808              |
| CANAD MOTOR                          | 7 700          | 9 015         | 0 401         |                  |
| GRAND TOTAL                          | <u>7,692</u> ° | 7,215         | 8,421         | <u>7,711</u>     |



INMATE
JOB CLASSIFICATION COMPARTSON
1981-1982



#### JOB CLASSIFICATION MALES 1980-81

| 01:   | ARTISTIC                            | 06: | INDUSTRIAL                           | 11:      | SOCIAL/BUSINESS