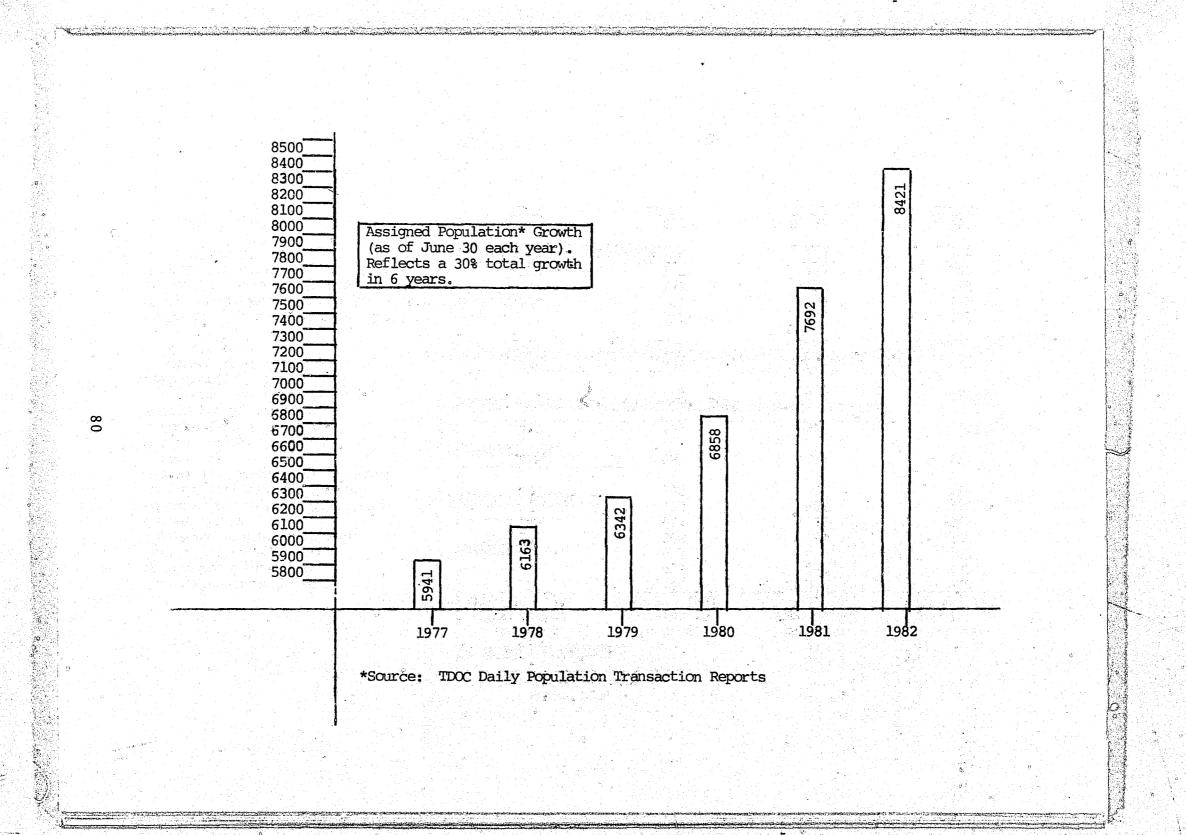

| ъ <sup>'</sup> |                      |                         |       |
|                              | y 1                                                                                          |                                    |                |                      |                         |       |
|                              | 1975 1976                                                                                    | 1977 1978                          | 1979 198       | 0 1981               | 1982                    |       |
|                              | 8 YEAR                                                                                       | COMMITMENT COM                     | PARISON CHA    | RT                   |                         |       |





# COMPARISON AFJUT POPULATION

|                                      | Assigned       | In-House      | Assigned      | In-House         |
|--------------------------------------|----------------|---------------|---------------|------------------|
|                                      | Population     | Population    | Population    | Population       |
|                                      | June 30, 1981  | June 30, 1981 | June 30, 1982 | June 30, 1982    |
| Tennessee State Prison               | 2,530          | 2,196         | 2,310         | 1,910            |
| Brushy Mountain Prison               | 454            | 433           | 456           | 452              |
| Fort Pillow State Farm               | 715            | 699           | 820           | . 783            |
| Te