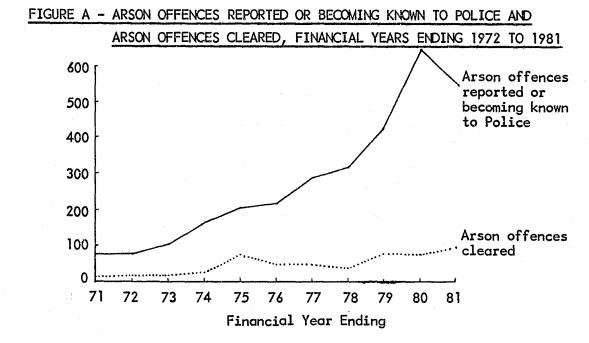

Series

Crime and Justice in South Australia 1 January-30 June 1982

OFFICE OF CRIME STATISTIC