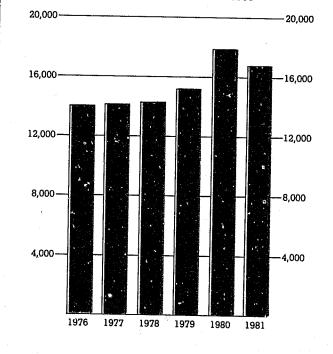

ing 1981 totaled 8,913, less than in any year since 1976.

In 1981, superior courts received 733 appeals of civil cases tried in courts of limited jurisdiction, representing a decline of more than 400 cases compared to the number filed in 1980. Most of the decrease can be attributed to the reduction of de novo appeals from the district courts following the implementation of electronic recording of courtroom proceedings. The greatest decrease in civil appeals filings occurred in Pierce County. There, 58 civil appeals were filed in 1981 compared to 384 in 1980, a drop of 84.9 percent.

#### Filings of Criminal Cases

The 16,713 criminal cases filed in the superior courts during 1981 were 6.7 percent lower than criminal filings in 1980.

#### SUPERIOR COURTS

Criminal Cases Filed: 1976-1981



Figure 18

This decrease was due largely to the 59.7 percent decline in criminal appeals from courts of limited jurisdiction in 1981 relative to 1980.

Nineteen of the state's 39 counties experienced a decline in the number of criminal filings. Decreases of 15 percent or more occurred in ten counties, while increases of 15 percent or more occurred in ten others. Those counties with the largest increase include Pierce, Chelan and Lewis.

Of all criminal cases filed in 1981, the largest percentage decline (relative to 1980) occurred for appeals from lower courts. Substantial declines were also recorded for forgery/fraud (-29.4 percent) and homicide (-11.6 percent). The highest proportionate increase in criminal case filings was in the robbery/theft subcategory (+12.1 percent).

# Table 48