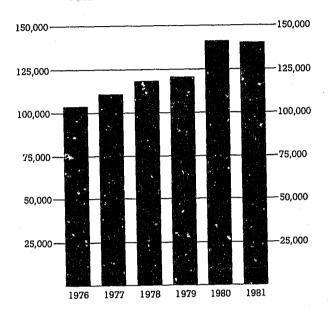

-------------------------------------|--------------------------------------------|------------------------------------------------------|----------------------------------------------|--|--|
|                                              | Nun ber                                                        | Annual<br>Percent<br>Change                | Number                                               | Annual<br>Percent<br>Change                  |  |  |
| 1976<br>1977<br>1978<br>1979<br>1980<br>1981 | 102,981<br>110,643<br>117,471<br>119,991<br>141,429<br>143,166 | +7.4%<br>+6.2%<br>+2.1%<br>+17.9%<br>+1.2% | 9,083<br>6,731<br>7,524<br>9,876<br>10,324<br>10,678 | -25.9%<br>+11.8%<br>+31.3%<br>+4.5%<br>+3.4% |  |  |

#### COURTS OF LIMITED JURISDICTION

Misdemeanor Cases Filed: 1976-1981



Figure 33

Felony matters were filed in 28 district courts for preliminary hearings or other proceedings. Principal among these felony-related proceedings are preliminary hearings at which the court is asked to find sufficient cause to bind a defendant over for trial in superior court on a felony charge. Also included in this category are fugitive complaints which request the extradition of an alleged fugitive. Nearly two-thirds (64.5%) of all felony matters filed in the district courts in 1981 were in King County, particularly in Seattle District Court. Although felony filings increased by 4.8 percent in King County District Courts relative to 1980, they showed little change in the district courts in the rest of the state. Felony filings in superior courts increased both in King County