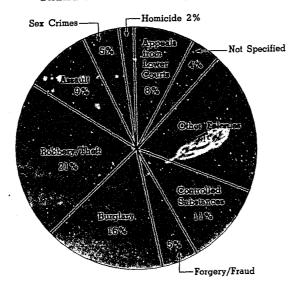

|                   |
| Lower Courts                            | 3,134 (17.6%)    | 1,271 ( 7.6%)    | -59.7%            |
|                                         | 415417           |                  |                   |
| TOTAL CRIMINAL                          | 15 005 (1000()   | 16712/1009/\     | -6.7%             |
| FILINGS                                 |                  | 16,713 (100%)    |                   |
| *Type of offense no                     | t reported for a | portion of cases | in                |
| Jefferson and Spoke                     | ane Counties in  | 1981.            |                   |
| 10000 more wi                           |                  |                  |                   |

#### SUPERIOR COURTS

Distribution of Criminal Filings: 1981



Figure 19

The three criminal case subcategories listing the largest number of filings in 1981 were robbery/theft (21.6 percent of all criminal filings), burglary (15.8 percent), and controlled substances (11.5 percent). Slightly under 20 percent were reported as "Other Felonies" (18.7 percent). Criminal appeals from lower courts, which constituted 17.6 percent of the criminal cases filed in 1980, comprised only 7.6 percent in 1981.

#### Filings of Juvenile Cases

There were 66,237 juvenile matters referred to the juvenile courts during 1981, an increase of 10.7 percent over 1980. Outside of King County, the largest portion of these referrals were for delinquency or juvenile offenses (83.0 percent); dependency matters accounted for 13.2 percent. A breakdown of referrals in King County i