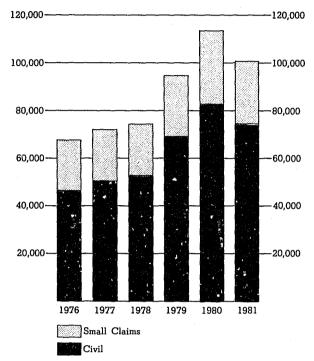

| 67.661  |                           |
| 1977 | 50,681 | +8.4%                       | 21,074       | +0.8%                       | 71,755  | +6.1%                     |
| 1978 | 52,948 | +4.5%                       | 21,456       | +1.8%                       | 74,404  | +3.7%                     |
| 1979 | 69,115 | +30.5%                      | 25,339       | +18.1%                      | 94,454  | +26.9%                    |
| 1980 | 82,632 | +19.6%                      | 30,422       | +20.1%                      | 113,054 | +19.7%                    |
| 1981 | 75,869 | -8.2%                       | 26,577       | -12.6%                      | 102,446 | -9.4%                     |

#### COURTS OF LIMITED JURISDICTION

Civil & Small Claims Cases Filed: 1976-1981



Figure 34

Civil filings in district courts have been compared with selected civil filings in superior courts (i.e., torts, commercial cases, and property rights cases) for which damages are generally claimed. The mid-1979 increase in district court jurisdiction was accompanied by an increase in the number and percentage of the civil cases filed in district courts in both 1979 and 1980. Civil filings for 1981 declined at both court levels but the percentage of civil cases filed in the district courts remained at the level achieved in 1980.

# Table 81 FILINGS OF CIVIL CASES SUPERIOR AND DISTRICT COURTS 1976-1981

|      |          | 17       |         | Percent       |
|------|----------|----------|---------|---------------|
|      | Superior | District |         | Filed, in     |
| Year