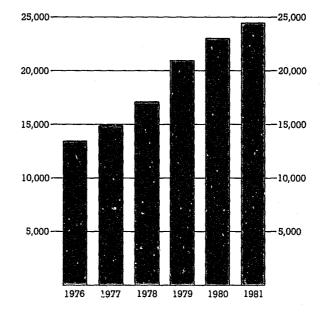

%)     | -26.7%            |
| Subtotal                                 | 41,387 (100%)  | 48.516 (100%)  | +17.2%            |
| King County                              | 18,432         | 17,721         | -3.9%             |
| TOTAL REFERRALS                          | 59,819         | 66,237         | +10.7%            |

A comparison of referrals with court cases filed suggests approximately 37 percent of all juvenile referrals resulted in the filing of a court case. The remainder were generally disposed of informally by juvenile court staff.

A total of 24,424 juvenile cases were filed in superior courts during 1981. The 6.3 percent increase over 1980 filings was smaller than any annual increase in the five years preceding 1981.

#### SUPERIOR COURTS

Juvenile Cases Filed: 1976-1981



Figure 20

#### Table 50 FILINGS OF JUVENILE CASES 1976-1981

|      |        | Annual<br>Percent |
|------|--------|-------------------|
| Year | Filed  | Change            |
| 1976 | 13,433 |                   |
| 1977 | 14,824 | +10.4%            |
| 1978 | 17,406 | +17.4%            |
| 1979 | 20,836 | +19.7%            |
| 1980 | 22,972 | +10.3%            |
| 1981 | 24,424 | +6.3%             |

Twenty-two counties either experienced a less-than-five percent increase or a decrease in juvenile filings. A dramatic increase in the volume of juvenile filings occurred in 1981 versus 1980 for Pierce County (695 cases or +30.5 percent change), and several counties with small caseloads exhibited a growth of 25 percent or more in juvenile caseloads. These include Chelan, Cowlitz, Ferry, Gra