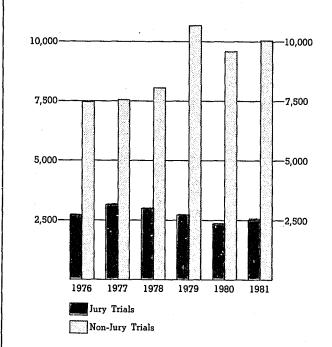

#### TABLE OF CONTENTS

|     |                                     | Page     |
|-----|-------------------------------------|----------|
|     | TABLE OF CONTENTS                   | 1        |
|     | LIST OF TABLES AND FIGURES          | .3       |
|     | OVERVIEW, 1981                      | 9        |
|     | THE SUPREME COURT                   | 11       |
|     | OVERVIEW                            | 13       |
|     | INTAKE                              | 13       |
|     |                                     |          |
|     | Filing of Appeals                   | 14       |
|     | Filing of Petitions for Review      | 15       |
|     | Other Filings                       | 16       |
|     | COURT ACTIVITY                      | 17       |
|     | Termination of Appeals              | 17       |
|     | Termination of Petitions for Review | 18       |
| でつ  | Termination of Other Matters        | 18       |
|     | Opinions Mandated                   | 19       |
|     | Pending Caseload                    | 19       |
|     |                                     |          |
|     | OUTLOOK                             | 20       |
|     | THE COURT OF APPEALS                | 23       |
|     | OVERVIEW                            | 25       |
|     | INTAKE                              | 26       |
|     | Filing of Appeals                   | 26       |
|     | Other Filings                       | 28       |
|     | COURT ACTIVITY                      | 29       |
|     | Termination of Appeals              | 29<br>30 |
|     | Pending Caseload                    | 31       |
|     | OUTLOOK                             | 31       |
|     | THE SUPERIOR COURTS                 |          |
|     | OVERVIEW                            | 39<br>41 |
|     | INTAKE                              | 42       |
| 5   | Filings of Civil Cases              | 42       |
| -   | Filings of Torts                    | 43       |
|     | Filings of Commercial Cases         | 44       |
|     | Filings of Property Rights Cases    |          |
|     | Filings of Domestic Relations Cases | 44       |
|     | Filings of Other Civil Cases        | 45       |
|     | Filings of Criminal Cases           | 45       |
|     | Filings of Juvenile Cases           | 46       |
|     | Other Filings                       | 48       |
|     | COURT ACTIVITY                      | 48       |
|     | Trials                              | 48       |
|     | Disposition of Civil Cases          | 49       |
| : . | Disposition of Criminal Cases       | 50       |
|     | Disposition of Juvenile Cases       | 51       |
|     |                                     |          |
|     | OUTLOOK                             | 52       |
|     |                                     |          |