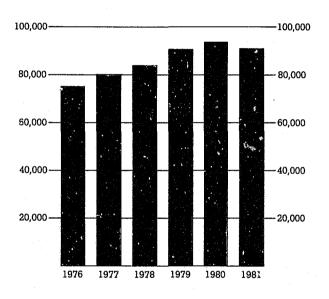

rts of limited jurisdiction.

Criminal filings are categorized according to the most serious offense charged in the following hierarchy: homicide, sex crimes, assault, robbery/theft, burglary, forgery/fraud, controlled substances, other felonies, and appeals from lower courts. Juvenile court caseloads include juvenile offenses and juvenile dependency matters. For the purpose of this report, "other cases" include probate, guardianship, adoption, and mental illness matters.

#### Filings of Civil Cases

Statewide, there were 90,817 civil cases filed in superior courts during 1981. This was a 3.6 percent decrease from 1980 and below what might have been predicted given the progressive increase in civil filings over the previous five years.

#### SUPERIOR COURTS

Civil Cases Filed: 1976-1981



Figure 16

At the local level, civil filings decreased in 26 of the state's 39 counties but showed no change or increased in 13 others. Of the 13, seven increased by more than five percent. Those counties with the greatest increases in civil caseload, considering both volume and rate of increase, included Skagit, Grant, Lewis and Okanogan.

The direction of change in civil filings between 1980 and 1981 was not consistent in all subcategories. For example, the filing of commercial and property rights cases decreased while cases classed as torts, administrative law reviews and other petitions and complaints increased. There was little change in the volume of domestic relations filings.

#### THE SUPERIOR COURTS

The number of civil appeals from courts of limited jurisdiction decreased by m