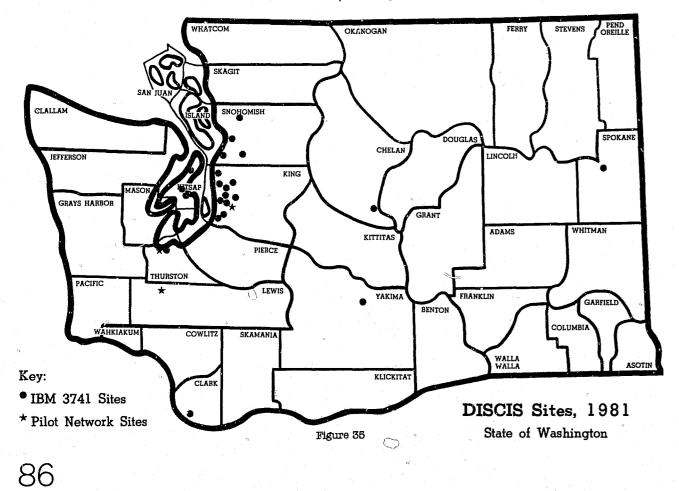

offenses necessitated new procedures as did electronic recording of proceedings. Establishment of new assessments for traffic and criminal penalties and changes in penalty schedules have increased the complexity of bookkeeping functions.

To keep abreast of these increasing workloads, including the need to compile a burgeoning amount of financial and caseload statistics, the District/Municipal Court Information System (DISCIS), a component of the Judicial Information System, continues to be developed.

Functional analysis and design and the acquisition of equipment needed to support operation of a planned mini-computer network for courts of limited jurisdiction was completed during 1981. Twenty-one courts are now served individually by IBM data entry stations modified to serve as limited



## THE COURTS OF LIMITED JURISDICTION

function mini-computers. But in 1981, four additional courts participated in a pilot network established as an interim step towards obtaining funding and equipment acquisition approval for the new statewide network.

When completed, the statewide network will process the large amounts of data

generated by local courts and will serve as a common channel for the routing of data between the courts and the several state agencies which rely on court information, including the Departments of Licensing, Game, Transportation and the Washington State Patrol.

Table 94 COURTS OF LIMITED JURISDICTION CASELOAD HISTORY

|                                           |                  | THOWN I       | INOTORY       |                   |                   |