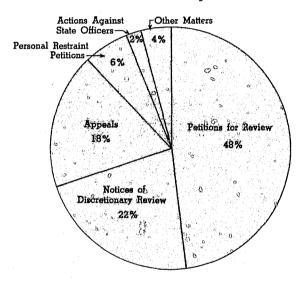

trial courts' judgments, petitions for review of decisions by the Court of Appeals, personal restraint petitions, notices of discretionary review, original actions against state officers (i.e., elected state officials) and various other matters (e.g., petitions for expenditures of public funds, certifications from federal court). These may be filed directly in the Supreme Court or may be certified or transferred to the Supreme Court from the Court of Appeals.

The 863 matters filed in the Supreme Court in 1981 represented a 12.5 percent increase over filings in 1980. This growth was due mostly to a rise in the filings of notices of discretionary review and other matters and an increase in the number of appeals filed in the Supreme Court.

#### SUPREME COURT

Distribution of Filings: 1981



Figure 2

# Table 3 SUPREME COURT FILINGS BY TYPE, 1980 AND 1981

| Type of Filings              | 1980        | 1981        | Percent<br>Change |
|------------------------------|-------------|-------------|-------------------|
| Appeals                      | 134 (17.5%) | 155 (18.0%) | +15.7%            |
| Petitions for Review         | 400 (52.2%) | 413 (47.9%) | +3.3%             |
| Personal Restraint Petitions | 55 (7.2%)   | 54 (6.3%)   | -1.8%             |
| Notices of Discretionary     |             |             |                   |
| Review and Other             |             |             |                   |
| Matters*                     | 161 (21.0%) | 222 (25.7%) | +37.9%            |
| Actions Against State        |             |             |                   |
| O