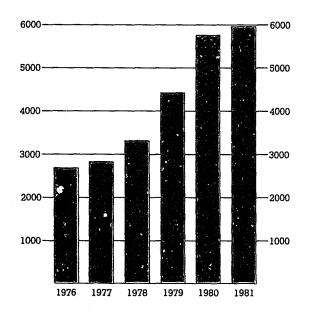

,462 (22.4%)  | +26.4%            |
| Total Juvenile                | 22,972 (100%)  | 24,424 (100%)  | +6.3%             |

#### Other Filings

The filing of adoption cases increased by 23.9 percent between 1980 and 1981 while filings of probate, guardianship, or mental illness cases increased by 4.8 percent or less.

# Table 52 FILINGS OF OTHER CASES BY TYPE 1980 AND 1981

| Type<br>of Filing | 1980   | 1981   | Percent<br>Change |
|-------------------|--------|--------|-------------------|
| Probate           | 12,041 | 12,273 | +1.9%             |
| Guardianship      | 2,148  | 2,163  | +0.7%             |
| Adoption          | 3,836  | 4,751  | +23.9%            |
| Mental Illness    | 5,720  | 5,996  | +4.8%             |

#### SUPERIOR COURTS

Mental Illness Cases Filed: 1976-1981



Figure 21

Mental illness cases filed in superior courts during 1981 were concentrated in the three most urban counties of the state — King, Pierce and Spokane. Filings in these counties accounted for 66 percent of all mental illness filings.

#### COURT ACTIVITY

For the purpose of this report, "Court Activity" includes trials, disposition of cases, and general judicial workload. While courts and court personnel engage in far more activities than are referenced by these categories, statistics have been collected only in these areas.

#### Trials

The number of trials held in the superior courts increased in 1981. A total of 12,521 trials were held during 1981 compared to 11,843 in 1980.

After three years of annual declines in the number of jury trials held in superior courts, the numbe