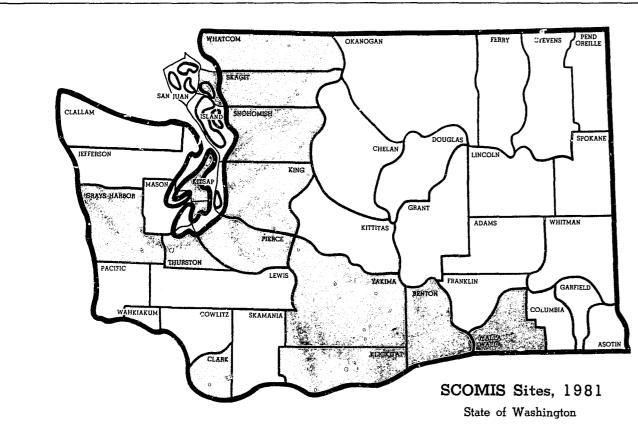

work on the development of a network-wide accounting system, support of a task force studying requirements for a trial calendaring system and the implementation of numerous features designed to improve ease of use and decrease operating costs. In response to changing local and state needs, procedures for mandatory arbitration programs, local calendar changes and management information reports were developed. A SCOMIS Users' Group was formed and meets quarterly to discuss these and other technical improvements.

Within the JUVIS system, work was initiated on two major tasks during 1981. First was the development of a series of comprehensive management reports based on data already contained in JUVIS computer case records. These reports will provide integrated statistics on case activity,



Figure 27

delinquent histories and court actions on dependencies. These will be a minitial service in early 1982. Second was the initiation of a complete rewrite and upgrade of JUVIS software. First implemented in 1979, the current JUVIS system was adapted from Utah's PROFILE system. Current feature modules will be systematically replaced with new modules designed to meet the unique requirements of Washington State. The upgraded system will also allow direct access to, and data-sharing with, the superior court's SCOMIS system.

Eight new juvenile courts were added to the current system during 1981. Grays Harbor, Cowlitz, Skagit, Thurston, Chelan, Columbia/Walla Walla, Kitsap and Lewis Counties brought the total number of on-line courts to sixteen, representing 59 percent of the state's