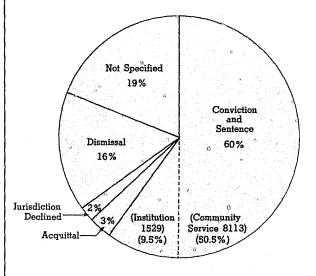

#### TABLE OF CONTENTS

|     |                                     | Page     |
|-----|-------------------------------------|----------|
|     | TABLE OF CONTENTS                   | 1        |
|     | LIST OF TABLES AND FIGURES          | .3       |
|     | OVERVIEW, 1981                      | 9        |
|     | THE SUPREME COURT                   | 11       |
|     | OVERVIEW                            | 13       |
|     | INTAKE                              | 13       |
|     |                                     |          |
|     | Filing of Appeals                   | 14       |
|     | Filing of Petitions for Review      | 15       |
|     | Other Filings                       | 16       |
|     | COURT ACTIVITY                      | 17       |
|     | Termination of Appeals              | 17       |
|     | Termination of Petitions for Review | 18       |
| でつ  | Termination of Other Matters        | 18       |
|     | Opinions Mandated                   | 19       |
|     | Pending Caseload                    | 19       |
|     |                                     |          |
|     | OUTLOOK                             | 20       |
|     | THE COURT OF APPEALS                | 23       |
|     | OVERVIEW                            | 25       |
|     | INTAKE                              | 26       |
|     | Filing of Appeals                   | 26       |
|     | Other Filings                       | 28       |
|     | COURT ACTIVITY                      | 29       |
|     | Termination of Appeals              | 29<br>30 |
|     | Pending Caseload                    | 31       |
|     | OUTLOOK                             | 31       |
|     | THE SUPERIOR COURTS                 |          |
|     | OVERVIEW                            | 39<br>41 |
|     | INTAKE                              | 42       |
| 5   | Filings of Civil Cases              | 42       |
| -   | Filings of Torts                    | 43       |
|     | Filings of Commercial Cases         | 44       |
|     | Filings of Property Rights Cases    |          |
|     | Filings of Domestic Relations Cases | 44       |
|     | Filings of Other Civil Cases        | 45       |
|     | Filings of Criminal Cases           | 45       |
|     | Filings of Juvenile Cases           | 46       |
|     | Other Filings                       | 48       |
|     | COURT ACTIVITY                      | 48       |
|     | Trials                              | 48       |
|     | Disposition of Civil Cases          | 49       |
| : . | Disposition of Criminal Cases       | 50       |
|     | Disposition of Juvenile Cases       | 51       |
|     |                                     |          |
|     | OUTLOOK                             | 52       |
|     |                                     |          |