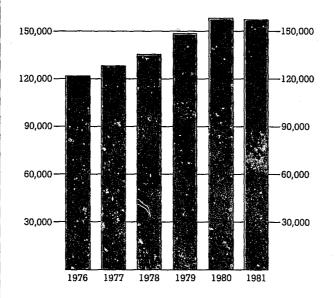

)          | 157,137 (100%)    | -1.1%             |
| *Includes pr<br>matters. | robate, guardianship, a | doption and menta | l illness         |

The slight decline in civil filings in superior courts may have resulted from the increase in the civil jurisdiction of district courts and the concomitant shift of some civil filings to those courts. As will be noted later, district court civil filings also decreased in 1981; the effect of the change in civil jurisdiction remains unclear. The decrease in criminal filings is attributed to a reduction in the number of criminal and traffic cases appealed from the courts of limited jurisdiction. This is due primarily to the electronic recording of courtroom proceedings in all district and many

#### SUPERIOR COURTS

Total Cases Filed: 1976-1981



Figure 14

municipal courts, which resulted in the near-elimination of *de novo* appeals by the end of the year.

Civil cases, which comprised 57.8 percent of all superior court filings in 1981, encompass different types of cases. Domestic relations constituted the largest general category with 28.8 percent of all filings. Commercial cases were next with 11.9 percent.

While the total caseload for all superior courts showed only a slight increase, there were local variations in the direction and magnitude of the change. For example, total filings increased by more than five percent in nine counties and decreased by over five percent in eight others.

#### SUPERIOR COURTS

Distribution of 1981 Filings



Figure 15

#### INTAKE

Each case category—civil, criminal, juvenile, and other cases