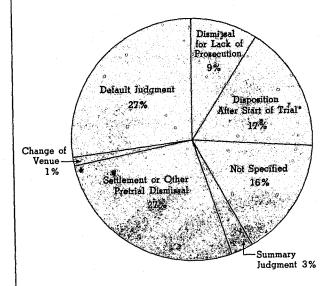

#### TABLE OF CONTENTS

|     |                                     | Page     |
|-----|-------------------------------------|----------|
|     | TABLE OF CONTENTS                   | 1        |
|     | LIST OF TABLES AND FIGURES          | .3       |
|     | OVERVIEW, 1981                      | 9        |
|     | THE SUPREME COURT                   | 11       |
|     | OVERVIEW                            | 13       |
|     | INTAKE                              | 13       |
|     |                                     |          |
|     | Filing of Appeals                   | 14       |
|     | Filing of Petitions for Review      | 15       |
|     | Other Filings                       | 16       |
|     | COURT ACTIVITY                      | 17       |
|     | Termination of Appeals              | 17       |
|     | Termination of Petitions for Review | 18       |
| でつ  | Termination of Other Matters        | 18       |
|     | Opinions Mandated                   | 19       |
|     | Pending Caseload                    | 19       |
|     |                                     |          |
|     | OUTLOOK                             | 20       |
|     | THE COURT OF APPEALS                | 23       |
|     | OVERVIEW                            | 25       |
|     | INTAKE                              | 26       |
|     | Filing of Appeals                   | 26       |
|     | Other Filings                       | 28       |
|     | COURT ACTIVITY                      | 29       |
|     | Termination of Appeals              | 29<br>30 |
|     | Pending Caseload                    | 31       |
|     | OUTLOOK                             | 31       |
|     | THE SUPERIOR COURTS                 |          |
|     | OVERVIEW                            | 39<br>41 |
|     | INTAKE                              | 42       |
| 5   | Filings of Civil Cases              | 42       |
| -   | Filings of Torts                    | 43       |
|     | Filings of Commercial Cases         | 44       |
|     | Filings of Property Rights Cases    |          |
|     | Filings of Domestic Relations Cases | 44       |
|     | Filings of Other Civil Cases        | 45       |
|     | Filings of Criminal Cases           | 45       |
|     | Filings of Juvenile Cases           | 46       |
|     | Other Filings                       | 48       |
|     | COURT ACTIVITY                      | 48       |
|     | Trials                              | 48       |
|     | Disposition of Civil Cases          | 49       |
| : . | Disposition of Criminal Cases       | 50       |
|     | Disposition of Juvenile Cases       | 51       |
|     |                                     |          |
|     | OUTLOOK                             | 52       |
|     |                                     |          |