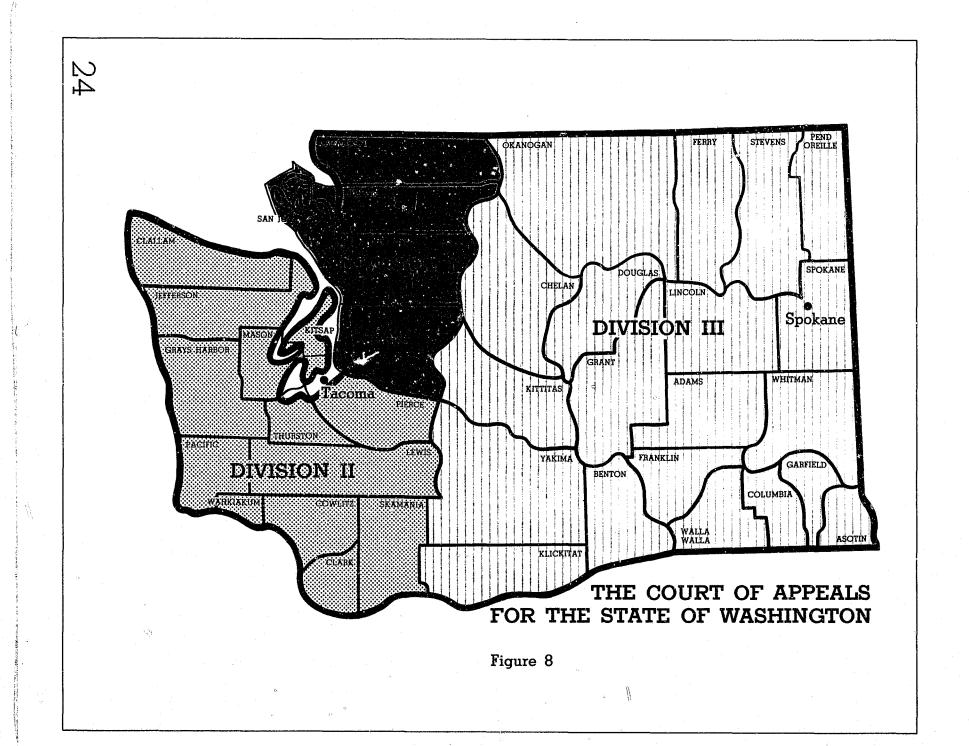

| 10     | •     | •                  |              | 000     |
| (Opinion/Order Filed       | (2)   | (1.2)       | (1 E) | (C)   | (1.1)   | /17\  | - 71                                  | (4)    | /31   | (6)                | (10)         | (4.4)   |
| but not Mandated)          | (2)   | (13)        | (15)  | (6)   | (11)    | (17)  | (1)                                   | (4)    | (1)   | (6)                | (12)         | (44)    |

<sup>a</sup>Original Actions Against State Officers
<sup>b</sup>Includes petitions for expenditure of public funds, matters certified from federal court, statement of grounds for direct review, and unspecified matters transferred from the Court of Appeals.
<sup>c</sup>Manner of disposition was not specified.

The Court of Appeals





Court of Appeals caseload and operation statistics have been compiled from the Appellate Court Records and Data System (ACORDS), a component of the state Judicial Information System.

#### **OVERVIEW**

In 1981, 2,799 new cases were filed for review in the Court of Appeals, only 1.7 percent more than were filed in 1980. This was lower than the annual increases recorded between 1976 and 1980, but was part of a continuing, upward trend in filings.

#### Table 17 COURT OF APPEALS FILINGS 1976-1981

| Year | Filings | Annual<br>Percent<br>Change |
|------|---------|-----------------------------|
| 1976 | 1,777   |                             |
| 1977 | 1,996   | +12.3%                      |
| 1978 | 2,093   | + 4.9%                      |
| 1979 | 2,243   | + 7.2%                      |
| 1