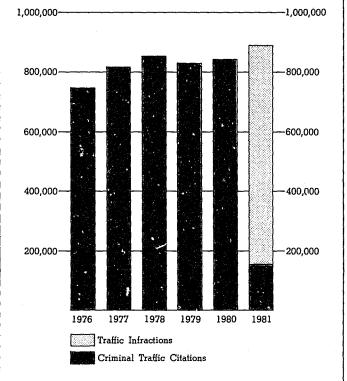

#### TABLE OF CONTENTS

| THE COURTS OF LIMITED JURISDICTION                           | Page |
|--------------------------------------------------------------|------|
| OVERVIEW                                                     |      |
| INTAKE                                                       |      |
| Filings of Traffic Matters                                   |      |
| Filings of Criminal Cases                                    |      |
| Filings of Civil and Small Claims Cases                      |      |
| COURT ACTIVITY                                               |      |
| Court Proceedings for Traffic Infractions                    |      |
| Court Proceedings for Criminal Traffic and Misdemeanor Cases |      |
| Court Proceedings for Civil and Small Claims Cases           |      |
| Criminal Traffic and Misdemeanor Diversions                  |      |
| Disposition of Traffic Infractions                           | 82   |
| Disposition of Criminal Traffic Citations                    | 83   |
| Disposition of Criminal Misdemeanor Complaints               |      |
| Disposition of Civil Cases                                   |      |
| Disposition of Small Claims                                  |      |
| Appeals from Courts of Limited Jurisdiction                  |      |
| Revenue Resulting from Court Activity                        |      |
| OUTLOOK                                                      | 86   |
| EXPENDITURES FOR COURT SERVICES                              | 105  |
| STATE EXPENDITURES                                           | 107  |
| LOCAL EXPENDITURES                                           |      |
|                                                              |      |
| JUDICIAL ADMINISTRATION                                      | 109  |
| BOARD FOR JUDICIAL ADMINISTRATION                            |      |
| BOARD FOR JUDICIARY EDUCATION                                |      |
| JUDICIAL QUALIFICATIONS COMMISSION                           |      |
| 1981 FALL CONFERENCE                                         |      |
| LAY JUDGE/COMMISSIONER EXAMINATIONS                          | 1113 |
| JURY MANAGEMENT                                              |      |
| JUDICIAL INFORMATION SYSTEM                                  | 115  |
| ELECTRONIC RECORDING OF PROCEEDINGS OF COURTS                |      |
| OF LIMITED JURISDICTION                                      | 116  |
| WASHINGTON PATTERN FORMS AND BENCHBOOK                       |      |
| COMMITTEES                                                   | 116  |
| TASK FORCE ON RULE-MAKING PROCEDURES                         | 117  |
| WASHINGTON STATE LAW LIBRARY                                 |      |
| CLERK OF THE SUPREME COURT                                   | 118  |
| BENCH—BAR—PRESS COMMITTEE OF WASHINGTON                      | 118  |
| REPORTER OF DECISIONS                                        | 118  |
| JUDICIAL COUNCIL                                             | 119  |
|                                                              |      |