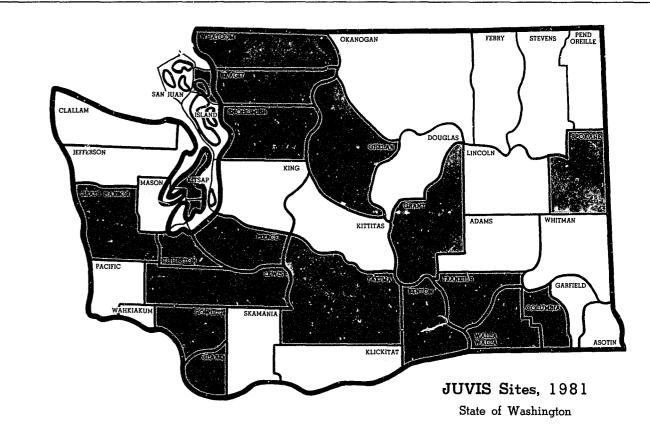

ystematically replaced with new modules designed to meet the unique requirements of Washington State. The upgraded system will also allow direct access to, and data-sharing with, the superior court's SCOMIS system.

Eight new juvenile courts were added to the current system during 1981. Grays Harbor, Cowlitz, Skagit, Thurston, Chelan, Columbia/Walla Walla, Kitsap and Lewis Counties brought the total number of on-line courts to sixteen, representing 59 percent of the state's juvenile caseload. The remaining courts continue to participate in a mail-in version of JUVIS. Now, for the first time, juvenile courts have access to a complete, composite histories of childrens' involvement with the courts, regardless of the location or the number of jurisdictions involved.

#### THE SUPERIOR COURTS



Figure 28

Table 58 1981 CASELOAD

|                                                     |                     | Cases Filed, 1981        |                        |                        |                               |                    |                           |                            |                                     |
|-----------------------------------------------------|---------------------|--------------------------|------------------------|------------------------|-------------------------------|--------------------|---------------------------|----------------------------|-------------------------------------|
| County/Court                                        | Number<br>of Judges | Civil                    | Criminal               | Juvenile               | Pr