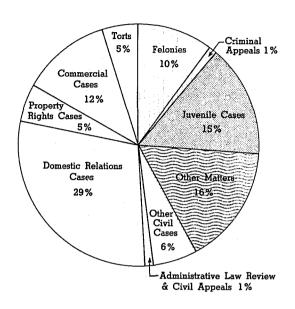

ceedings in all district and many

#### SUPERIOR COURTS

Total Cases Filed: 1976-1981



Figure 14

municipal courts, which resulted in the near-elimination of *de novo* appeals by the end of the year.

Civil cases, which comprised 57.8 percent of all superior court filings in 1981, encompass different types of cases. Domestic relations constituted the largest general category with 28.8 percent of all filings. Commercial cases were next with 11.9 percent.

While the total caseload for all superior courts showed only a slight increase, there were local variations in the direction and magnitude of the change. For example, total filings increased by more than five percent in nine counties and decreased by over five percent in eight others.

#### SUPERIOR COURTS

Distribution of 1981 Filings



Figure 15

#### INTAKE

Each case category—civil, criminal, juvenile, and other cases—can be subdivided according to the nature of the issue brought before the court. Subcategories of civil cases used in this report include tort, commercial, property rights, domestic relations, administrative law review, other civil petitions and complaints, and civil appeals from courts of limited jurisdiction.

Criminal filings are categorized according to the most serious offense charged in the following hierarchy: homicide, sex crimes, assault, robbery/theft, burglary, forgery/fraud, controlled substances, other felonies, and appeals from lower courts. Juvenile court caseloads include juvenile offenses and juvenile dependency matters. For the purpose of this report, "other cases" include probate, gua