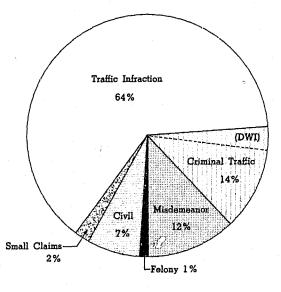

#### TABLE OF CONTENTS

| THE COURTS OF LIMITED JURISDICTION                           | Page |
|--------------------------------------------------------------|------|
| OVERVIEW                                                     |      |
| INTAKE                                                       |      |
| Filings of Traffic Matters                                   |      |
| Filings of Criminal Cases                                    |      |
| Filings of Civil and Small Claims Cases                      |      |
| COURT ACTIVITY                                               |      |
| Court Proceedings for Traffic Infractions                    |      |
| Court Proceedings for Criminal Traffic and Misdemeanor Cases |      |
| Court Proceedings for Civil and Small Claims Cases           |      |
| Criminal Traffic and Misdemeanor Diversions                  |      |
| Disposition of Traffic Infractions                           | 82   |
| Disposition of Criminal Traffic Citations                    | 83   |
| Disposition of Criminal Misdemeanor Complaints               |      |
| Disposition of Civil Cases                                   |      |
| Disposition of Small Claims                                  |      |
| Appeals from Courts of Limited Jurisdiction                  |      |
| Revenue Resulting from Court Activity                        |      |
| OUTLOOK                                                      | 86   |
| EXPENDITURES FOR COURT SERVICES                              | 105  |
| STATE EXPENDITURES                                           | 107  |
| LOCAL EXPENDITURES                                           |      |
|                                                              |      |
| JUDICIAL ADMINISTRATION                                      | 109  |
| BOARD FOR JUDICIAL ADMINISTRATION                            |      |
| BOARD FOR JUDICIARY EDUCATION                                |      |
| JUDICIAL QUALIFICATIONS COMMISSION                           |      |
| 1981 FALL CONFERENCE                                         |      |
| LAY JUDGE/COMMISSIONER EXAMINATIONS                          | 1113 |
| JURY MANAGEMENT                                              |      |
| JUDICIAL INFORMATION SYSTEM                                  | 115  |
| ELECTRONIC RECORDING OF PROCEEDINGS OF COURTS                |      |
| OF LIMITED JURISDICTION                                      | 116  |
| WASHINGTON PATTERN FORMS AND BENCHBOOK                       |      |
| COMMITTEES                                                   | 116  |
| TASK FORCE ON RULE-MAKING PROCEDURES                         | 117  |
| WASHINGTON STATE LAW LIBRARY                                 |      |
| CLERK OF THE SUPREME COURT                                   | 118  |
| BENCH—BAR—PRESS COMMITTEE OF WASHINGTON                      | 118  |
| REPORTER OF DECISIONS                                        | 118  |
| JUDICIAL COUNCIL                                             | 119  |
|                                                              |      |