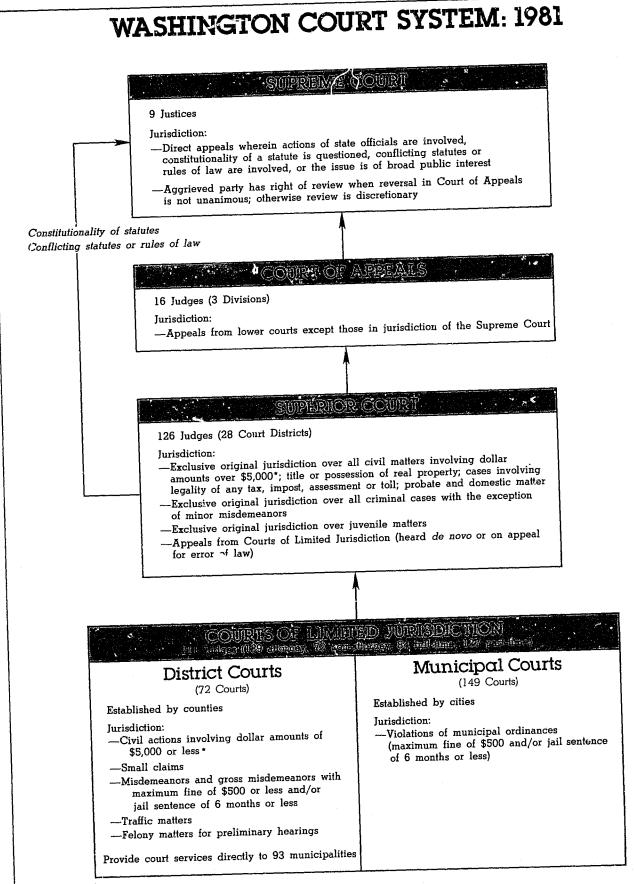

s and administrative support personnel met as members of professional associations and committees to draft ideas and design methods to deal with issues incidental to problems of rising caseloads and related administrative complexities. Educational events, conferences and other meetings were held to improve system-wide communication and improve processes along the judicial continuum. Enhancements were made to the four components of the state's Judicial Information System in a continuing effort to provide both operational data and administrative support to courts at all levels. These and other endeavors by members of the judicial community are part of continuing efforts of the judiciary to improve the quality and assure the equitable distribution of justice to citizens of Washington State.



 $\mathcal{L}$ 

Indicates route of appeal

The Supreme Court



Supreme Court caseload and operation statistics have been compiled from the Appellate Court Records and Data System (ACORDS), a component of the state Judicial Information System.

#### **OVERVIEW**

Filings in the Supreme Court reached 863 in 1981, a level higher than in any year since 1969 when the Court of Appeals was established to assume responsibility for intermediate appellate matters. Petitions for review (47.9 percent) were the most frequent type of filing, followed by notices of discretionary review (21.8 percent). Appeals comprised the third largest category of filings (18.0 percent).

#### Table 1 SUPREME COURT FILINGS 1976-1981

| Year | Filings | Annual<br>Percent<br>Change |
|------|---------|----------------