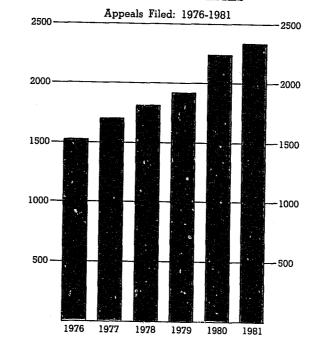

980          | 1981          | Percent<br>Change |
|--------------|---------------|---------------|-------------------|
| Division I   | 1,224 (54.4%) | 1,199 (51.2%) | -2.0%             |
| Division II  | 602 (26.7%)   | 671 (28.7%)   | +11.5%            |
| Division III | 425 (18.9%)   | 471 (20.1%)   | +10.8%            |
| Total Court  | 2,251 (100%)  | 2,341 (100%)  | +4.0%             |

The proportions of civil and criminal appeals filed in each division varied considerably. Although civil appeals predominated in each division, the percentage of appeals filed for criminal cases was much higher in Division I (44.7 percent) than in the other two. For example, only 29.9 percent of appeals filed in Division III were for criminal cases.

#### THE COURT OF APPEALS

#### COURT OF APPEALS



Figure 9

# Table 23 FILINGS OF APPEALS BY DIVISION AND TYPE OF APPEAL, 1981

|                          | CIVI    | Criminal | Total   |
|--------------------------|---------|----------|---------|
| Division I               |         |          |         |
| Appeals Filed in 1981    | 663     | 536      | 1,199   |
| Percent Within Division  | 55.3%   | 44.7%    | 100%    |
| Percent of Court's Total | 47.4%   | 56.8%    | 51.2%   |
| Division II              |         | 30.070   | 01.270  |
| Appeals Filed in 1981    | 405     | 266      | 671     |
| Percent Within Division  | 60.4%   | 39.6%    | 100%    |
| Percent of Court's Total | 29.0%   | 28.2%    | 28.7%   |
| Division III             |         | _0.2.0   | 20.1 /0 |
| Appeals Filed in 1981    | 330     | 141      | 471     |