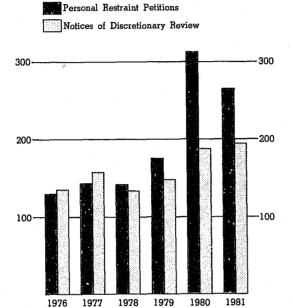

was due to declines in Divisions I and II of 14.6 and 26.1 percent, respectively.

## Table 26 FILINGS OF PERSONAL RESTRAINT PETITIONS, 1980 AND 1981

|              | 1980        | 1981        | Percent<br>Change |
|--------------|-------------|-------------|-------------------|
| Division I   | 137 (43.7%) | 117 (44.3%) | -14.6%            |
| Division II  | 111 (35.5%) | 82 (31.1%)  | -26.1%            |
| Division III | 65 (20.8%)  | 65 (24.6%)  | 0.0%              |
| Total Court  | 313 (100%)  | 264 (100%)  | -15.7%            |

The 194 notices of discretionary review filed during 1981 was only slightly higher than the number filed in 1980. Division I showed an increase of 28.1 percent, Division II a decrease of 19.0 percent.

#### COURT OF APPEALS

Other Matters Filed: 1976-1981



Figure 10

# Table 27 FILINGS OF NOTICES OF DISCRETIONARY REVIEW, 1980 AND 1981

| *            | 1980       | 1981       | Percen<br>Change |
|--------------|------------|------------|------------------|
| Division I   | 64 (34.0%) | 82 (42.3%) | +28.1%           |
| Division II  | 58 (30.9%) | 47 (24.2%) | -19.0%           |
| Division III | 66 (35.1%) | 65 (33.5%) | -1.5%            |
| Total Court  | 188 (100%) | 194 (100%) | +3.2%            |

#### THE COURT OF APPEALS

#### **COURT ACTIVITY**

In this report, "Court Activity" includes terminations (dispositions) and pending caseload in the Court of Appeals. While the court is engaged in far more activities than are referenced by these categories, statistics have been compiled only in these areas.

#### COURT OF APPEALS

Appeals Fi