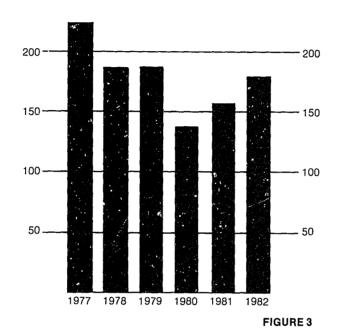

of direct appeals has been consistently higher than the number received via the Court of Appeals, but the relative proportions have fluctuated.

#### Table 4, Supreme Court Filings of Appeals by Source, 1977-1982

|      | Appeals<br>Filed | Total<br>Appeals |            |
|------|------------------|------------------|------------|
| Year | Directly         | from COA         | Filed      |
| 1977 | 141 (63.5%)      | 81 (36.5%)       | 222 (100%) |
| 1978 | 134 (73.2%)      | 49 (26.8%)       | 183 (100%) |
| 1979 | 154 (83.7%)      | 30 (16.3%)       | 184 (100%) |
| 1980 | 116 (86.6%)      | 18 (13.4%)       | 134 (100%) |
| 1981 | 106 (68.4%)      | 49 (31.6%)       | 155 (100%) |
| 1982 | 118 (66.7%)      | 59 (33.3%)       | 177 (100%) |

#### Supreme Court Appeals Filed: 1977-1982



The majority of appeals filed in the Supreme Court in 1982 were for civil cases as they were in each of the five prior years. The percentage of appeals stemming from civil cases has fluctuated between 70.3 and 81.0 percent over the six years \* examined. Criminal case appeals ranged betwein 190 and 29.7 percent during the same period.

Appeals filed for both civil and criminal cases were higher in 1982 than in 1981. Civil appeals increased 15.8 percent, and criminal appeals rose 8.6 percent.

#### Table 5, Filings of Appeals by Type, 1977-1982

| Year | Civil'      | Criminal"  | Total      |
|------|-------------|------------|------------|
| 1977 | 156 (70.3%) | 66 (29.7%) | 222 (100%) |
| 1978 | 129 (70.5%) | 54 (29.5%) | 183 (100%) |
| 1979 | 149 (81.0%) | 35 (19.0%) | 184 (100%) |
|