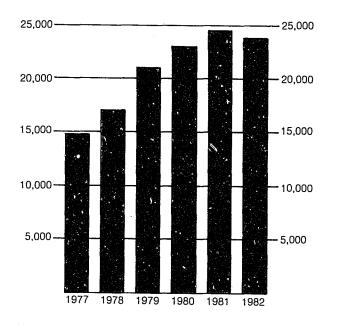

| 8,555 (16.7%)  | 11,386 (20.1%) | + 33.1%           |
| Not Specified       | 24 (0.05%)     | 9 (0.02%)      | - 62.5%           |
| Subtotal            | 51,283 (100%)  | 56,775 (100%)  | + 10.7%           |
| King County         | 16,980         | 18,232         | + 7.4%            |
| TOTAL               |                |                |                   |
| REFERRALS           | 68,263         | 75,007         | + 9.9%            |

### Superior Courts

#### 42

Although juvenile referrals increased in 1982, the number of juvenile cases filed in the superior courts declined. Cases filed for juvenile offenses equalled 18,110, a 4.5 percent decline, while dependency cases filed totaled 5, 172, a decrease of 5.3 percent.

#### Superior Courts

Juvenile Cases Filed: 1977-1982



**FIGURE 20** 

#### Table 50, Filings of Juvenile Cases by Type, 1981 and 1982

| Type of Case<br>Juvenile | 1981           | 1982            | Percent<br>Change |
|--------------------------|----------------|-----------------|-------------------|
| Offenses<br>Juvenile     | 18,962 (77.6%) | ) 18,110 (77.8% | ) -4.5%           |
| Dependency               | 5,462 (22.4%)  | 5,172 (22.2%    | ) -5.3%           |
| TOTAL<br>JUVENILE        |                |                 |                   |
| FILINGS                  | 24,424 (100%)  | 23,282 (100%)   | -4.7%             |

Twenty-eight counties experienced either a less-than-five percent increase or a decrease in juvenile filings. Several counties with small caseloads exhibited a growth of 25 percent or more in juvenile caseloads.