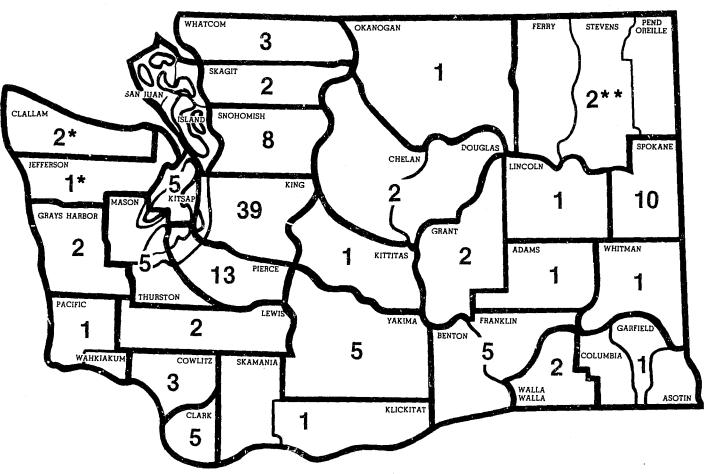

ns and those certified to the Supreme Court.

<sup>b</sup> Includes four cases opened in error.

c Includes three cases opened in error.

d includes those personal restraint petitions classified as "record on review complete."



198

The felony court is the forum where the most critical crimes are processed. This is the court of the murder trial, the place where arson, aggravated assault, burglary, rape, robbery, kidnapping, forgery, drug sales, grand larceny and other charges are adjudicated. This is the status court of the system Newspaper reporters cover its more important bearings: Its juries may be locked up for weeks, or even months, in bearing and debating upon cases

The Courts-Fulcrum of the Justice System, Institute for Court . Management, 1976

### **Superior Courts**

### 36



### **THE SUPERIOR COURTS OF THE STATE OF WASHINGTON**

with Number of Authorized Judges for 1982

\*One judge added due to division of the Clallam-Jefferson Judicial District into two singe-county superior courts on April 1, 1982.

\*\*Second judge added effective April 13, 1982.

#### FIGURE 13

#### THE SUPERIOR COURTS

Data on the caseload of the superior courts were obtained from monthly reports submitted by the county clerks. The Superior Court Management Information System (SCOMIS) provided a significant portion of the information used in these reports for 19 counties. The Juvenile Information System (JUVIS) was used to augment information reported on dispositions in several counties and to supply statistics on referrals to the courts in all counties except King.

#### **OVERVIEW*