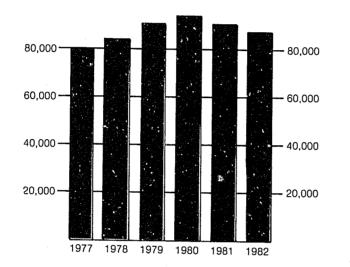

| <mark>gures</mark><br>3 |
|-------------------------|
| 3                       |
|                         |
| Page                    |
| -                       |
| 8                       |
|                         |
|                         |
| 13                      |
| ·· 13<br>·· 14          |
| ·· 14<br>·· 15          |
| ·· 15<br>·· 15          |
|                         |
| ·· 16<br>·· 18          |
|                         |
| . 13                    |
|                         |
|                         |
|                         |
| . 14<br>. 14            |
|                         |
| . 15                    |
| . 15<br>. 15            |
| . 15<br>. 16            |
| . 16<br>. 16            |
| . 16<br>. 17            |
| • 17<br>• 17            |
| • 17<br>• 17            |
| . 17<br>. 17            |
| . 17<br>. 19            |
| 19                      |
|                         |
|                         |
| 22                      |
|                         |
|                         |
|                         |
| 28                      |
|                         |
| 23                      |
| 23                      |
|                         |
| 23                      |
|                         |
| 23                      |
|                         |