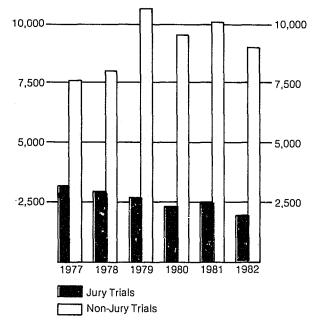

the trend in jury trials has been generally downward in the last six years, but non-jury trials have fluctuated annually during this period.

Civil trials predominated over all other types of trials in 1982, as in prior years. Of the 6,688 civil trials held in 1982, the majority (84.9 percent) were non-jury trials. In contrast, jury trials constituted the largest portion (59.7 percent) of the 2,019 trials held for criminal cases.

Although trials for civil cases are the most numerous, the likelihood that a civil case will go to trial is less than that for either adult or juvenile offenders as reflected by the ratio of trials to filings.



Juvenile TOTAL Trials" N/R \_\_\_\_ N/R \_\_\_\_ 3,176 13,518 3,022 11.843 2,701 12,521 2.044 10.891

#### **Superior Courts**

Trials Held: 1977-1982



**FIGURE 22** 

#### Table 54, Trials by Type of Case, 1981 and 1982

| . D               | 1981            |                                | 1982            |                                |
|-------------------|-----------------|--------------------------------|-----------------|--------------------------------|
| Type of Case      | Total<br>Trials | Ratio:<br>Per 1,000<br>Filings | Totai<br>Trials | Ratio:<br>Per 1,000<br>Filings |
| Civil             | 7,393           | 81.4                           | 6.688           | 77.6                           |
| Criminal          | 2,315           | 138.5                          | 2,019           | 118.8                          |
| Juvenile Offender | 2,701           | 142.4                          | 2,044           | 112.9