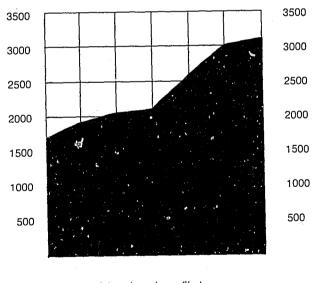

9 matters were left pending a decision in the Court of Appeals at the end of 1982. This was an increase of only 69 cases (+2.3 percent) from the beginning of the year. The number of cases awaiting hearing rose from 2,755 at the end of 1981 to 2,887 by the end of 1982, an increase of 4.8 percent. The number of cases for which an opinion or order was in process declined from 245 at the end of 1981 to 175 at the end of 1982.

In contrast, opinions or orders filed but not yet mandated rose during 1982 from 265 at the start of the year to 470 at the end, an increase of 77.4 percent that reflected a high level of court activity during the year. The majority of cases in this last category will require minimal additional activity by the court.

#### **Court of Appeals**

Cases Pending: 1977-1982



Cases for which opinions have been filed but not yet mandated are not included.

### Table 32. Pending Caseload, 1982

|                                                                                                    | Start<br>of Year             | End<br>of Year                              | Percent<br>Change                    |  |
|----------------------------------------------------------------------------------------------------|------------------------------|---------------------------------------------|--------------------------------------|--|
| Awaiting Hearing<br>Stayed<br>Set for Hearing<br>Ready for Hearing<br>Not Ready to Set<br>Subtotal | 590<br>802<br>1,363<br>2,755 | 74<br>436<br>1,100<br><u>1,277</u><br>2,887 | -26.1%<br>+37.2%<br>- 6.3%<br>+ 4.8% |  |
| Opinion/Ord