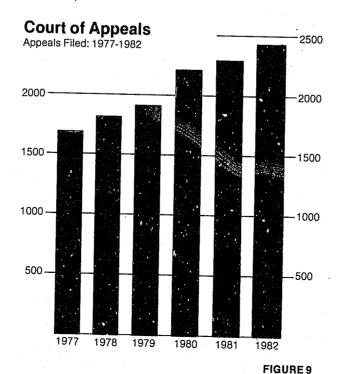

|
| Appeals Filed in 1982    | 355   | 146      | 501   |  |
| Percent Within Division  | 70.9% | 29.1%    | 100%  |  |
| Percent of Court's Total | 24.0% | 15.6%    | 20.8% |  |
| Total Court of Appeals   |       |          |       |  |
| Appeals filed in 1982    | 1,480 | 933      | 2,413 |  |
| Percent Within Court     | 61.3% | 38.7%    | 100%  |  |

The number of appeals filed in appellate courts depends upon many prior activities, particularly the number of cases tried in superior courts. The ratio of new appeals filed in appellate courts to the number of trials in superior courts continued its upward trend during 1982. The increase in this ratio in recent years suggests litigants and defendants may be more likely to appeal decisions of the lower court than they were in the past.



# Table 23, Superior Court Trials vs. Filings of Appeals, 1977-1982 **Civil Cases**

|      | Superior<br>Court |          | Ratio:<br>Appeals<br>per 100 |
|------|-------------------|----------|------------------------------|
| Year | Trials            | Appeals' | Trials                       |
| 1977 | 7,957             | 1,133    | 14.2                         |
| 1978 | 8,446             | 1,160    | 13.7                         |
| 1979 | 7,384             | 1,292    | 17.5                         |
| 1980 | 6,658             | 1,418    | 21.3                         |
| 1981 | 7,393             | 1,404    | 19.0                         |
| 1982 | 6,688             | 1,533    | 22.9                         |
|      | Criminal C        | ases     |                              |
| ę