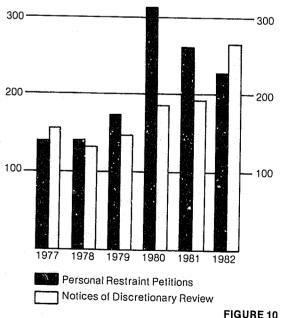

-----------------|
|             | 1981                           | 1,982                  | Percent<br>Change |
| Division I  | 117 (44.3%)                    | 97 (46.2%)             |                   |
| Division II | 82 (31.1%)                     | 61 (29 0%)             | -25 6%            |

|                                                                           | 204 (100%)      | 210 (100%)    | -20.5%        |
|---------------------------------------------------------------------------|-----------------|---------------|---------------|
| The 247 notices of<br>were 27.3 percent high<br>in all three divisions it | her than the nu | mber filed in | 1981, Filinas |

65 (24,6%)

004 44000

82 (31.1%) 61 (29.0%)

52 (24.8%)

#### Court of Appeals

Other Matters Filed: 1977-1982



#### Table 26, Filings of Notices of **Discretionary Review**, 1981 and 1982

|              | 1981       | 1982        | Percent<br>Change |
|--------------|------------|-------------|-------------------|
| Division I   | 82 (42.3%) | 109 (44,1%) |                   |
| Division II  | 47 (24,2%) | 52 (21.1%)  | +10:6%            |
| Division III | 65 (33.5%) | 86 (34.8%)  |                   |
| TOTAL COURT  | 194 (100%) | 247 (100%)  | +27.3%            |

### Court of Appeals

### 26

#### COURT ACTIVITY

In this report, "Court Activity" includes dispositions and pending caseload in the Court of Appeals. While the court is engaged in far more activities than are referenced by these categories, statistics have been compiled only in these areas.







### **Disposition of Appeals**

Th