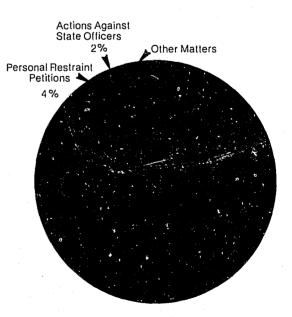

ppeals of trial courts' judgments, petitions for review of Court of Appeals decisions, personal restraint petitions, notices of discretionary review, original actions against state officers (i.e., elected state officials) and various other matters (e.g., petitions for expenditures of public funds, certifications from federal court). These may be filed directly in the Supreme Court or may be certified or transferred to the Supreme Court from the Court of Appeals.

The 914 matters filed in the Supreme Court in 1982 represented a 5.9 percent increase over 1981 filings. This growth was due mostly to a rise in the filings of petitions for review (15.7 percent) and an increase in the number of appeals filed in the Supreme Court (14.2 percent).

#### Supreme Court

Distribution of Filings: 1982



FIGURE 2

### Supreme Court

#### 14

#### Table 3, Supreme Court Filings by Type, 1981 and 1982

| Type of Filings      | 1981        | 1982        | Percent<br>Change |
|----------------------|-------------|-------------|-------------------|
| Appeals              | 155 (18.0%) | 177 (19.4%) | +14.2%            |
| Petitions for Review | 413 (47.9%) | 478 (52.3%) | +15.7%            |
| Personal Restraint   |             |             |                   |
| Petitions            | 54 ( 6.3%)  | 36 ( 3.9%)  | -33.3%            |
| Discretionary        |             |             |                   |
| Reviews*             | 188 (21.8%) | 163 (17.8%) | -13.3%            |
| Actions Against      |             |             |                   |
| State Officers       | 19 ( 2.1%)  | 19 (