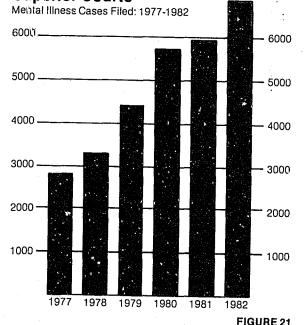

+19,7%            |
| 1980 | 22,972 | +10.3%            |
| 1981 | 24,424 | + 6.3%            |
| 1982 | 23,282 | - 4.7%            |

#### **Other Filings**

The filing of mental illness cases increased 16.7 percent between 1981 and 1982 while filings of probate and adoption cases increased 2.5 percent and 4.6 percent, respectively. Guardianship cases decreased by 7.2 percent.

#### Table 52, Filings of Other Cases by Type, 1981 and 1982

|                |        |        | Percent |
|----------------|--------|--------|---------|
| Type of Filing | 1981   | 1982   | Change  |
| Probate        | 12,273 | 12,576 | + 2,5%  |
| Guardianship   | 2,163  | 2,008  | - 7.2%  |
| Adoption       | 4,751  | 4,969  | + 4.6%  |
| Mental Illness | 5,996  | 6,996  | +16.7%  |

#### **Superior Courts**



r

Mental illness cases filed in superior courts during 1982 were concentrated in the three most urban counties of the state -King, Pierce, and Spokane. Filings in these counties accounted for 75 percent of all mental illness filings,

#### COURT ACTIVITY

For the purpose of this report, "Court Activity" includes trials, disposition of cases, and general judicial workload. While courts and court personnel engage in far more activities than are referenced by these categories, statistics have been collected only in these areas,

#### Trials

Because of the amount of court resources that may be required by a trial and the role of trials in the final resolution of disputes, attention is frequently focused on trials as an important indicator of the courts' workload. In 1982, 10,891 trials wer