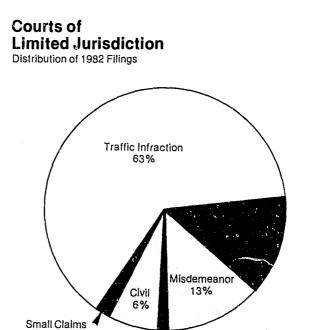

inal traffic citations, criminal misdemeanor complaints, civil cases, small claims, and criminal felony complaints (for preliminary proceedings). Information on parking infractions is presented separately near the end of this chapter. Traffic and criminal cases are filed by state and county law enforcement personnel in district courts while those initiated by municipal law enforcement are filed either in a municipal court or in the district court with which their city contracts for court services. Thirtytwo municipal jurisdictions have traffic violations bureaus in which traffic and minor criminal matters are initially filed. If the prescribed penalty is not paid, the bail not forfeited, or the matter requires a court appearance, the case is transferred to the trial court for processing.



#### **Filings of Traffic Matters**

3%

Traffic caseload declined in 1982 after an upturn in the two prior years. There were 867,924 traffic matters filed in the courts of limited jurisdiction during 1982, which included 704,075 traffic infractions and 163,849 criminal traffic citations.

Felony 1%

\*Traffic infraction "trials" are contested hearings.

"Small claims "trials" are trials or contested hearings. "Includes 84,645 non-jury trials for criminal and civil matters.

## The Courts of Limited Jurisdiction

69

A m m 11 m 1

**FIGURE 31** 

#### Table 78, Total Filings of Traffic Cases, 1977-1982

|                  |                            | Annuai  |
|------------------|----------------------------|---------|
|                  |                            | Percent |
| Year