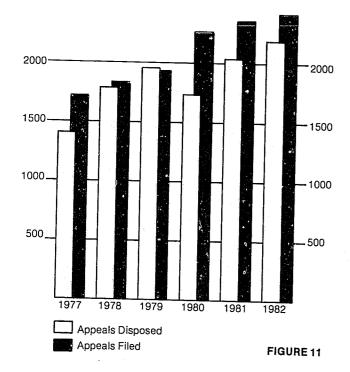

ls

Other Matters Filed: 1977-1982



#### Table 26, Filings of Notices of **Discretionary Review**, 1981 and 1982

|              | 1981       | 1982        | Percent<br>Change |
|--------------|------------|-------------|-------------------|
| Division I   | 82 (42.3%) | 109 (44,1%) |                   |
| Division II  | 47 (24,2%) | 52 (21.1%)  | +10:6%            |
| Division III | 65 (33.5%) | 86 (34.8%)  |                   |
| TOTAL COURT  | 194 (100%) | 247 (100%)  | +27.3%            |

### Court of Appeals

### 26

#### COURT ACTIVITY

In this report, "Court Activity" includes dispositions and pending caseload in the Court of Appeals. While the court is engaged in far more activities than are referenced by these categories, statistics have been compiled only in these areas.







### **Disposition of Appeals**

The court disposed of 2,190 appeals during 1982. This was 7.3 percent more than the number disposed of the previous year and represented the highest output since the formation of the Court of Appeals in 1969. The number of appeals terminated by opinion was 11.6 percent greater than in 1981 due to an increase in unpublished opinions (+22.5 percent). This was offset by a slight decline in published opinions (-5.4 percent),

#### Table 27, Appeals by Manner of Disposition, 1981 and 1982

| Manner of<br>Disposition  | 1981          | 1000          | Percent |
|---------------------------|---------------|---------------|---------|
| Opinion<br>Mandated       | 1901          | 1982          | Change  |
| Published                 | 410 (20.1%)   | 388 (17.7%)