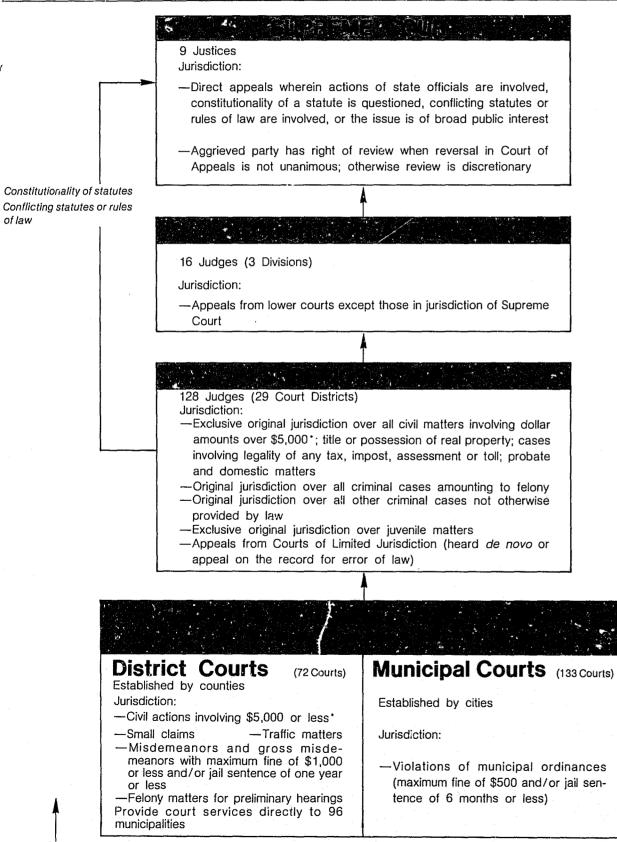

irement,                    | 100       |
| FY 1980/81-1981/82<br>114 Expenditures for Judicial Services by Local Government, | . 103     |
|                                                                                   | 104       |
| JUDICIAL ADMINISTRATION                                                           | . IVT     |
| Tables                                                                            |           |
| 115 Judicial Qualifications Commission Complaints and                             |           |
| Dispositions, 1982                                                                | . 113     |
|                                                                                   |           |

# List of Tables and Figures

7

### Washington Court System: 1982

8



#### OVERVIEW, 1982

Appellate court caseloads continued to rise in 1982 while those in lower courts, following an extended period of growth, appeared to moderate. Despite the slight decline in filings at the trial court level, pressure on court resources remained high, especially in courts of limited jurisdiction where the number of *proceedings* actually rose. Further, some of the more timeconsuming types of cases — torts and robbery/theft in superior courts and driving-while-intoxicated (DWI) cases at the district/municipal level — continued to increase.

The sustained demand for appellate review of trial court decisions highlights the impact that activity at lower court levels can have on the Court of Appeals and the state Supreme Court. In 1980, following a protracted period of grow