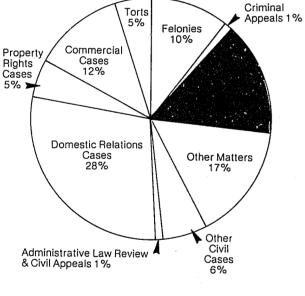

- can be subdivided according to the nature of the issue brought before the court. Subcategories of civil cases used in this report include tort, commercial, property rights, domestic relations, administrative law reviews, other civil petitions and complaints, and civil appeals from courts of limited jurisdiction.

### The Superior Courts

### 38

Criminal filings are categorized according to the most serious offense charged in the following hierarchy: homicide, sex crimes, assault, robbery/theft, burglary, forgery/fraud, controlled substances, other felonies, and appeals from lower courts. Juvenile court caseloads include juvenile offenses and juvenile dependency matters. For the purpose of this report, "other cases" include probate, guardianship, adoption, and mental illness matters.





FIGURE 15

#### Filings of Civil Cases

Statewide, there were 86,187 civil cases filed in superior courts during 1982. This was a 5.1 percent decrease from 1981 and represents the lowest number of civil filings since 1978.

At the local level, civil filings decreased in 21 of the state's 39 counties but increased in 18 others. Of the 18, seven increased by more than five percent. Those counties with the greatest increases in civil caseload, considering both volume and rate of increase, included Spokane, Thurston, Grays Harbor, and Franklin,

The direction of change in civil filings between 1981 and 1982 was not consistent in all subcategories. For example, torts and administrative law reviews increased, while cases classified as commercial, property rights, domestic relations, appeals, a