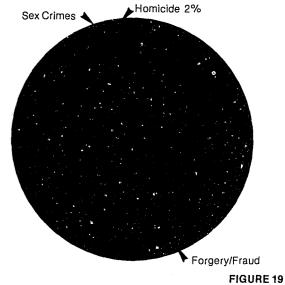

s his most serious offense based on cases filed in the superior courts in 1982. When burglaries are considered in conjunction with the robbery/theft category, it is evident that almost half (45.4 percent) of the defendants charged with felonies have as their most serious charge one involving the theft of property from an individual, a residence, a motor vehicle, or a place of business.



|         | Percent |
|---------|---------|
| 32      | Change  |
| ( 1.5%) | - 9.2%  |
| ( 4.9%) | + 1.7%  |
| ( 8.5%) | - 3.3%  |
| (26.8%) | +26.3%  |
| (15.6%) | + 0.3%  |
| ( 5.3%) | - 3.0%  |
|         |         |
| (13,1%) | +15.4%  |
| (17.4%) | - 5.4%  |
| ( 0.2%) |         |
| (93.3%) | + 2.7%  |
| ( 6.7%) | -10.0%  |

(100%) + 1.7%

#### Superior Courts

Distribution of Criminal Filings: 1982



#### Filings of Juvenile Cases

There were 75,007 juvenile matters referred to the juvenile courts during 1982, an increase of 9.9 percent over 1981. Outside of King County, the largest portion of these referrals was for juvenile offenses (77.0 percent); dependency matters accounted for 20.1 percent. A comparable breakdown of referrals in King County is not currently available.

#### Table 49, Juvenile Referrals by Type of Matter, 1981 and 1982

| Type of<br>Referral | 1981           | 1982           | Percent<br>Change |
|---------------------|----------------|----------------|-------------------|
| State Less          |                |                |                   |
| King County         |                |                |                   |
| Juvenile            |