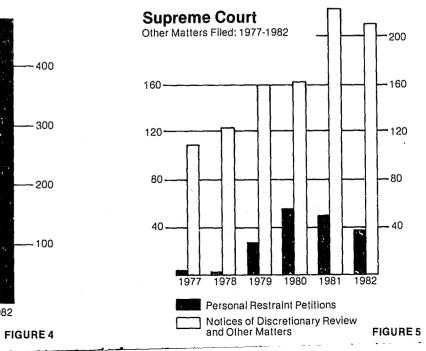

| <mark>gures</mark><br>3 |
|-------------------------|
| 3                       |
|                         |
| Page                    |
| -                       |
| 8                       |
|                         |
|                         |
| 13                      |
| ·· 13<br>·· 14          |
| ·· 14<br>·· 15          |
| ·· 15<br>·· 15          |
|                         |
| ·· 16<br>·· 18          |
|                         |
| . 13                    |
|                         |
|                         |
|                         |
| . 14<br>. 14            |
|                         |
| . 15                    |
| . 15<br>. 15            |
| . 15<br>. 16            |
| . 16<br>. 16            |
| . 16<br>. 17            |
| • 17<br>• 17            |
| • 17<br>• 17            |
| . 17<br>. 17            |
| . 17<br>. 19            |
| 19                      |
|                         |
|                         |
| 22                      |
|                         |
|                         |
|                         |
| 28                      |
|                         |
| 23                      |
| 23                      |
|                         |
| 23                      |
|                         |
| 23                      |
|                         |