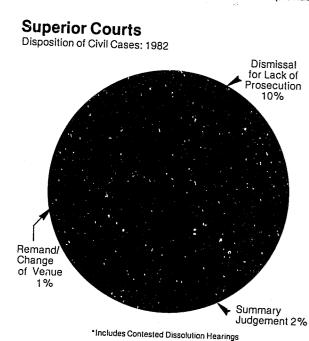

| Torts                           | 6,723 ( 8.8%)   | 6,691 ( 8.9%)   | - 0.5%  |
| Commercial                      | 17,293 (22.6%)  | 16,270 (21.6%)  | - 5.9%  |
| Property Rights<br>Domestic     | 5,918 ( 7.7%)   | 6,465 ( 8.6%)   | + 9.2%  |
| Relations<br>Administrative     | 40,013 (52.3%)  | 39,322 (52.2%)  | - 1.7%  |
| Law Reviews<br>Other Petitions  | 598 ( 0.8%)     | 704 ( 0.9%)     | +17.7%  |
| and Complaints<br>Civil Appeals | 5,415 ( 7.1%)   | 5,267 ( 7.0%)   | - 2.7%  |
| from Lower                      | •               |                 |         |
| Courts                          | 483 ( 0.6%)     | 567 ( 0.8%)     | +17.4%  |
| TOTAL<br>DISPOSITIONS           | 76,443 (100%) 7 | 75,307 • (100%) | - 1.5%  |

•Total includes 21 cases for which detail was not provided.



#### FIGURE 23

About one-fourth of the civil case dispositions in 1982 were default judgments, and a slightly higher proportion (27.5 percent) were either settled or dismissed prior to trial. Another 15.7 percent were reported as disposed after the start of trial, but this figure includes court decisions after hearings not formally considered to be trials. Due to the difficulty that some counties have in counting dispositions for civil matters according to the type of outcome, 17.8 percent remain unspecified.

#### **Disposition of Criminal Cases**

The superior courts reported that 16,811 criminal cases were disposed of during 1982, 8.4 percent more than in 1981. The majority (64.2 percent) of criminal defendants were convicted and sentenced during 1982 while the next largest proportio