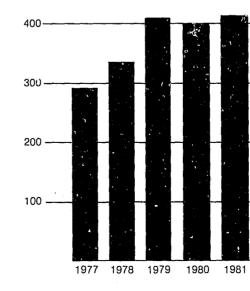

| <mark>gures</mark><br>3 |
|-------------------------|
| 3                       |
|                         |
| Page                    |
| -                       |
| 8                       |
|                         |
|                         |
| 13                      |
| ·· 13<br>·· 14          |
| ·· 14<br>·· 15          |
| ·· 15<br>·· 15          |
|                         |
| ·· 16<br>·· 18          |
|                         |
| . 13                    |
|                         |
|                         |
|                         |
| . 14<br>. 14            |
|                         |
| . 15                    |
| . 15<br>. 15            |
| . 15<br>. 16            |
| . 16<br>. 16            |
| . 16<br>. 17            |
| • 17<br>• 17            |
| • 17<br>• 17            |
| . 17<br>. 17            |
| . 17<br>. 19            |
| 19                      |
|                         |
|                         |
| 22                      |
|                         |
|                         |
|                         |
| 28                      |
|                         |
| 23                      |
| 23                      |
|                         |
| 23                      |
|                         |
| 23                      |
|                         |