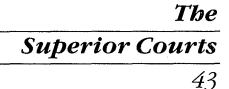

nile) in 1982, which equalled 8,678, were less than in each of the three preceding years, they were greater than the number in either 1977 or 1978. Thus, the trend in jury trials has been generally downward in the last six years, but non-jury trials have fluctuated annually during this period.

Civil trials predominated over all other types of trials in 1982, as in prior years. Of the 6,688 civil trials held in 1982, the majority (84.9 percent) were non-jury trials. In contrast, jury trials constituted the largest portion (59.7 percent) of the 2,019 trials held for criminal cases.

Although trials for civil cases are the most numerous, the likelihood that a civil case will go to trial is less than that for either adult or juvenile offenders as reflected by the ratio of trials to filings.



Juvenile TOTAL Trials" N/R \_\_\_\_ N/R \_\_\_\_ 3,176 13,518 3,022 11.843 2,701 12,521 2.044 10.891

#### **Superior Courts**

Trials Held: 1977-1982



**FIGURE 22** 

#### Table 54, Trials by Type of Case, 1981 and 1982

| . D               | 1981            |                                | 1982            |                                |
|-------------------|-----------------|--------------------------------|-----------------|--------------------------------|
| Type of Case      | Total<br>Trials | Ratio:<br>Per 1,000<br>Filings | Totai<br>Trials | Ratio:<br>Per 1,000<br>Filings |
| Civil             | 7,393           | 81.4                           | 6.688           | 77.6                           |
| Criminal          | 2,315           | 138.5                          | 2,019