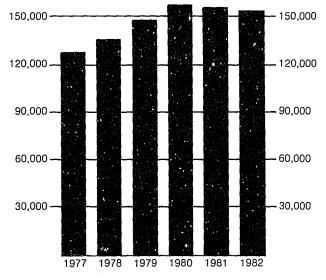

s probate, guardianship, adoption, and mental illness matters.

Fewer civil and juvenile matters were filed in the superior courts in 1982 than in 1981, whereas slightly more adult criminal cases were filed. Probate, adoption, and mental illness cases (included in "other" in Table 40) also rose. The majority of counties (22) experienced a net decline in filings, twelve sustained an overall increase, and five remained constant.

Stability also marked dispositions by the superior courts with 127,039 cases disposed of in 1982, compared to 127,561 in 1981. An increase in the dispositions of criminal cases was offset by declines for civil cases and for those classified as "other" (i.e., probate, guardianship, adoption, and mental illness).



**Superior Courts** 

Total Cases Filed: 1977-1982



**FIGURE 14** 

#### Table 41, Superior Court Dispositions, 1981 and 1982

| Type of Case | 1981    | 1982    | Percent<br>Change |
|--------------|---------|---------|-------------------|
| Civil        | 76,443  | 75,307  | -1.5%             |
| Criminal     | 15,502  | 16,811  | +8.4%             |
| Juvenile     | 18,587  | 18,633  | +0.3%             |
| Other*       | 17,029  | 16,288  | -4.4%             |
| TOTAL CASES  |         |         |                   |
| DISPOSED     | 127,561 | 127,039 | -0.4%             |
|              |         |         |                   |

'Includes probate, guardianship, adoption, and mental illness matters.

#### INTAKE

Each case category - civil, criminal, juvenile, and other cases - can be subdivided according to the nature of the issue bro