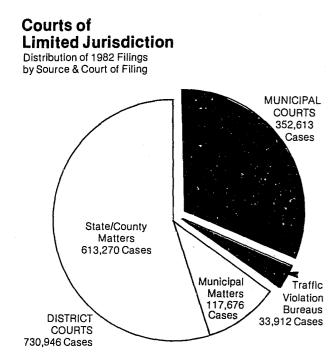

730,946 out of 1,117,471) filed in the courts of limited jurisdiction during 1982. Thirty-two traffic violations bureaus received 84,413 traffic and criminal cases and transferred all but 33,334 of these to district courts for processing.

## 68

The number of jury trials reached the highest point to date (2,048) during 1982. Non-jury trials\* rose somewhat in 1982, to 128,899. Cases involving DWI charges accounted for a larger share of all trials than would be expected. Though DWI cases represented only 3.9 percent of the total caseload, they accounted for 53.4 percent of the jury trials and 12.4 percent of all non-jury trials and contested hearings for traffic infractions.

"Includes "Contested Hearings" for traffic infractions and "Trials or Contested Hearings" for small claims cases.



**FIGURE 30** 

#### Table 76, Trials by Type of Case, 1982

|                      | JURY TRIALS |         |    | NON-JURY TRIALS |         | TOTAL TRIALS |         |
|----------------------|-------------|---------|----|-----------------|---------|--------------|---------|
|                      | Number      | Percent |    | Number          | Percent | Number       | Percent |
| Traffic Infractions  |             |         |    | 33,796*         | 26.2%   | 33,796       | 25.8%   |
| DWI                  | 1,093       | 53.4%   | ŝ. | 15,951          | 12,4%   | 17,044       | 13.0%   |
| Criminal Traffic     | 195         | 9,5%    |    | 28,000          | 21.7%   | 28,195       | 21.5%   |
| Criminal Misdemeanor | 704         | 34.4%   |    | 34,327          | 26.6%   | 35,031