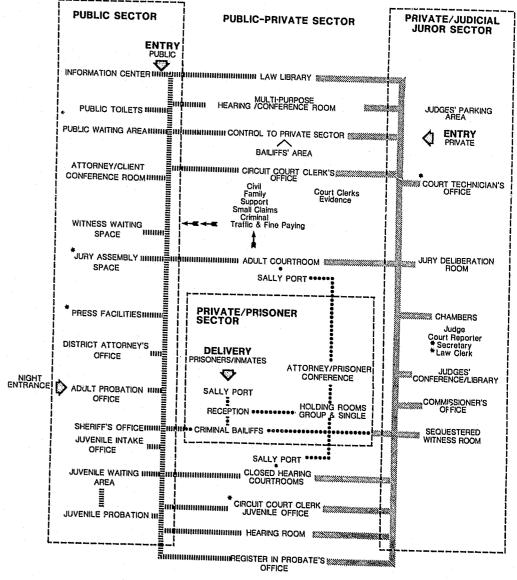

# A. ASSESSMENT OF EXISTING COURTHOUSES

These Assessment Sheets are summaries showing how each courthouse compares with the Guidelines established in this study. Item 1 compares the facility to the minimum life safety codes established by the Wisconsin Administrative Code, Department of Industry, Labor and Human Relations.

Item 2 addresses the minimum guidelines to provide barrier free access for persons physically disabled,

Item 3 evaluates the extent to which special circulation routes have been established within the courthouse for members of the public, judges, jurors and prisoners.

Item 4, 5, 6 and 7 compares each area within the courthouse with the standards established in the Guidelines. Areas are evaluated for total number and for size. To provide a consistent measurement, a deviation of 20% was established for comparison with the Guidelines. For instance, if 5 spaces of a certain type were required, 4 spaces would be accepted as meeting the criteria. A space of 800 or more square feet would be judged satisfactory for an area requirement of 1,000 square feet.

Finally, the comments section is used to identify special conditions affecting the courthouse facilities within that county.

STATE OF WISCONSIN TRIAL COURT FACILITIES PROJECT VOLUME 2 - INVENTORY AND ASSESSMENT OF EXISTING COURTHOUSES