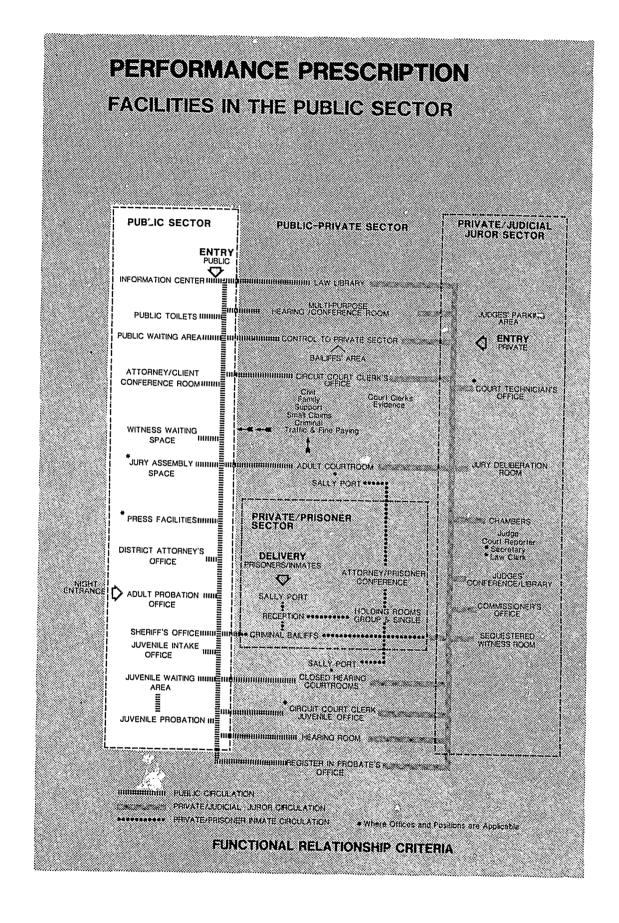

# A. ASSESSMENT OF EXISTING COURTHOUSES

These Assessment Sheets are summaries showing how each courthouse compares with the Guidelines established in this study. Item 1 compares the facility to the minimum life safety codes established by the Wisconsin Administrative Code, Department of Industry, Labor and Human Relations.

Item 2 addresses the minimum guidelines to provide barrier free access for persons physically disabled,

Item 3 evaluates the extent to which special circulation routes have been established within the courthouse for members of the public, judges, jurors and prisoners.

Item 4, 5, 6 and 7 compares each area within the courthouse with the standards established in the Guidelines. Areas are evaluated for total number and for size. To provide a consistent measurement, a deviation of 20% was established for comparison with the Guidelines. For instance, if 5 spaces of a certain type were required, 4 spaces would be accepted as meeting the criteria. A space of 800 or more square feet would be judged satisfactory for an area requirement of 1,000 square feet.

Finally, the comments section is used to identify special conditions affecting the courthouse facilities within that county.

STATE OF WISCONSIN TRIAL COURT FACILITIES PROJECT VOLUME 2 - INVENTORY AND ASSESSMENT OF EXISTING COURTHOUSES