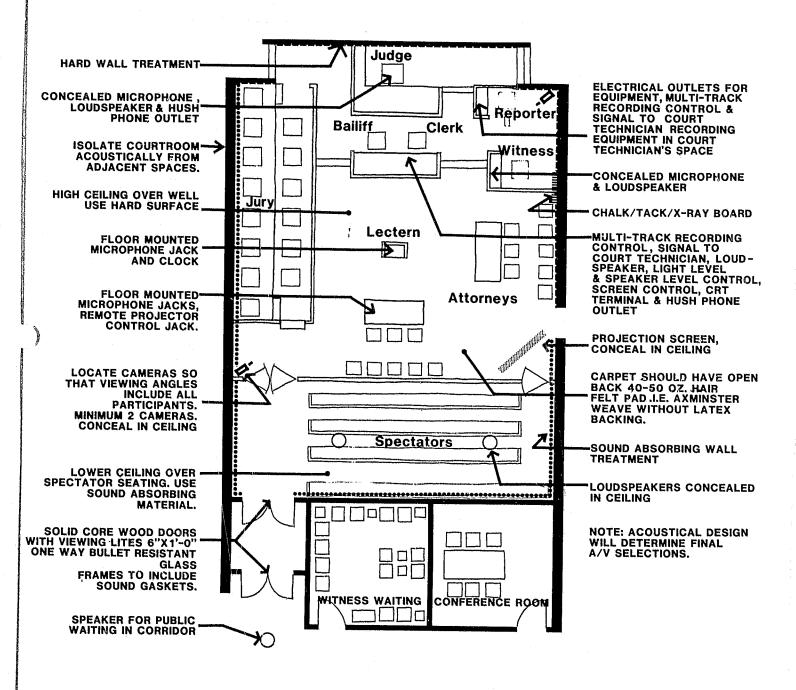

Item 4, 5, 6 and 7 compares each area within the courthouse with the standards established in the Guidelines. Areas are evaluated for total number and for size. To provide a consistent measurement, a deviation of 20% was established for comparison with the Guidelines. For instance, if 5 spaces of a certain type were required, 4 spaces would be accepted as meeting the criteria. A space of 800 or more square feet would be judged satisfactory for an area requirement of 1,000 square feet.