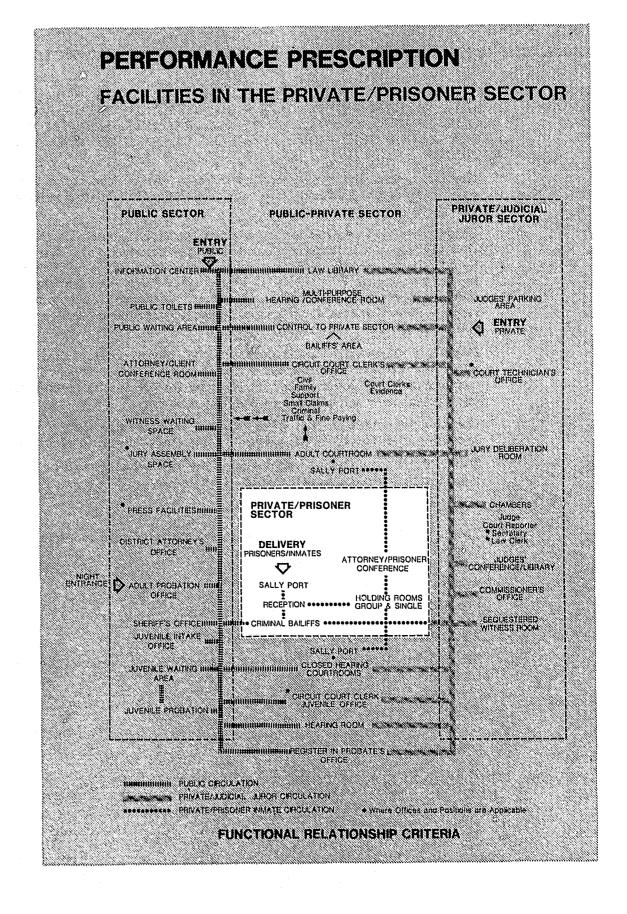

Item 2 addresses the minimum guidelines to provide barrier free access for persons physically disabled,

Item 3 evaluates the extent to which special circulation routes have been established within the courthouse for members of the public, judges, jurors and prisoners.