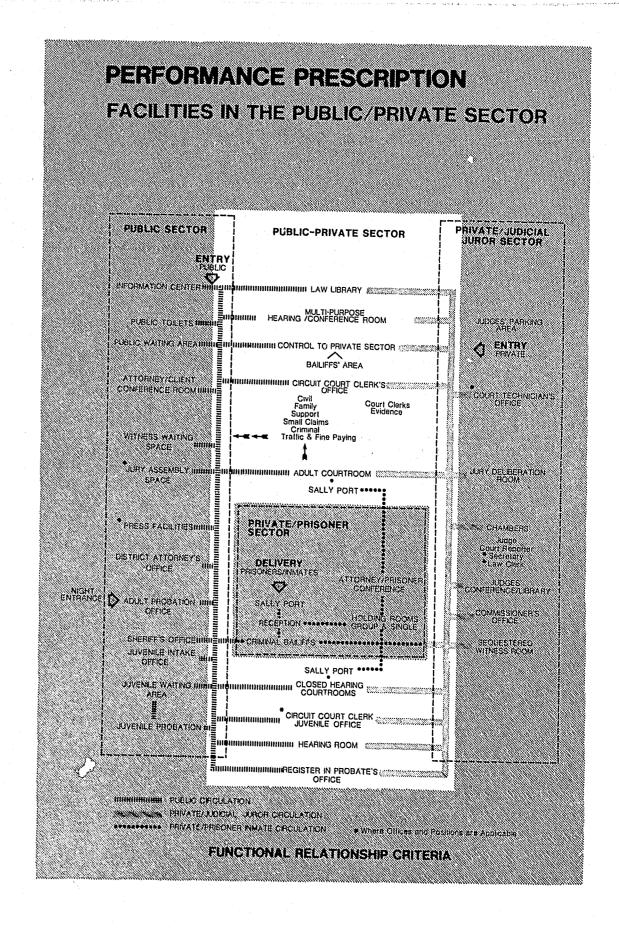

# A. ASSESSMENT OF EXISTING COURTHOUSES

These Assessment Sheets are summaries showing how each courthouse compares with the Guidelines established in this study. Item 1 compares the facility to the minimum life safety codes established by the Wisconsin Administrative Code, Department of Industry, Labor and Human Relations.

Item 2 addresses the minimum guidelines to provide barrier free access for persons physically disabled,

Item 3 evaluates the extent to which special circulation routes have been established within the courthouse for members of the public, judges, jurors and prisoners.

Item 4, 5, 6 and 7 compares each area within the courthouse with the standards established in the Guidelines. Areas are evaluated for total number and for size. To provide a consistent measurement, a deviation of 20% was established for comparison with the Guidelines. For instance, if 5 spaces of a certain type were required, 4 spaces would be accepted as meeting the criteria. A space of 800 or more square feet would be judged satisfactory for an area requirement of 1,000 square feet.

Finally, the comments section is used to identify special conditions affecting the courthouse facilities within that county.

STATE OF WISCONSIN TRIAL COURT FACILITIES PROJECT VOLUME 2 - INVENTORY AND ASSESSMENT OF EXISTING COURTHOUSES