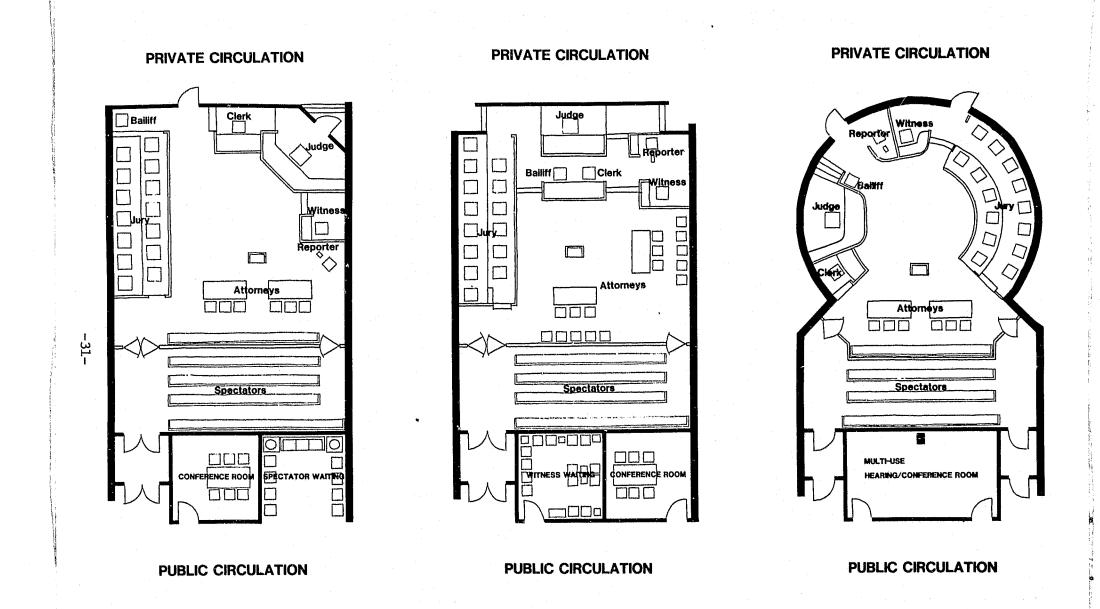

Item 2 addresses the minimum guidelines to provide barrier free access for persons physically disabled,

Item 3 evaluates the extent to which special circulation routes have been established within the courthouse for members of the public, judges, jurors and prisoners.