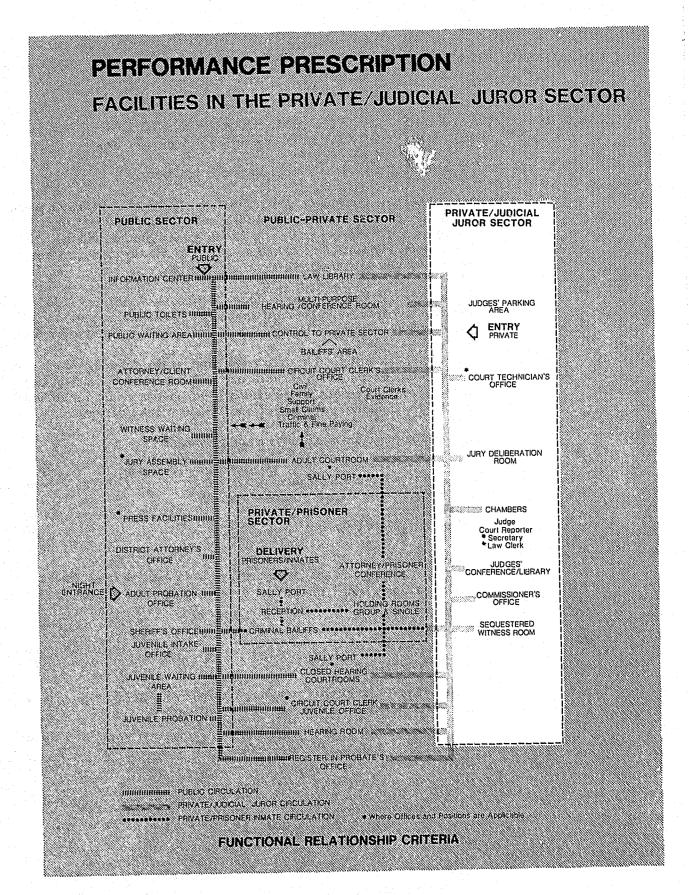

Item 2 addresses the minimum guidelines to provide barrier free access for persons physically disabled,

Item 3 evaluates the extent to which special circulation routes have been established within the courthouse for members of the public, judges, jurors and prisoners.