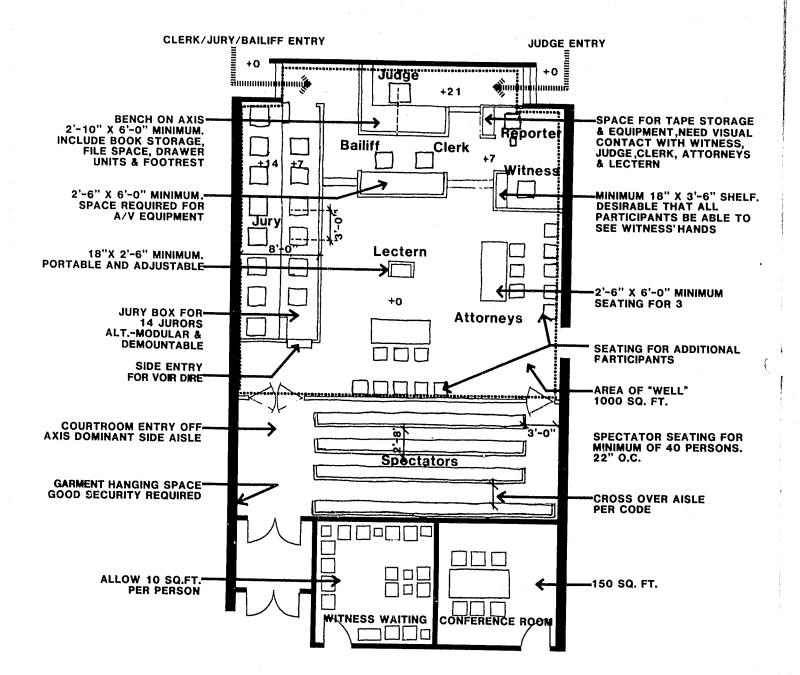

Item 4, 5, 6 and 7 compares each area within the courthouse with the standards established in the Guidelines. Areas are evaluated for total number and for size. To provide a consistent measurement, a deviation of 20% was established for comparison with the Guidelines. For instance, if 5 spaces of a certain type were required, 4 spaces would be accepted as meeting the criteria. A space of 800 or more square feet would be judged satisfactory for an area requirement of 1,000 square feet.