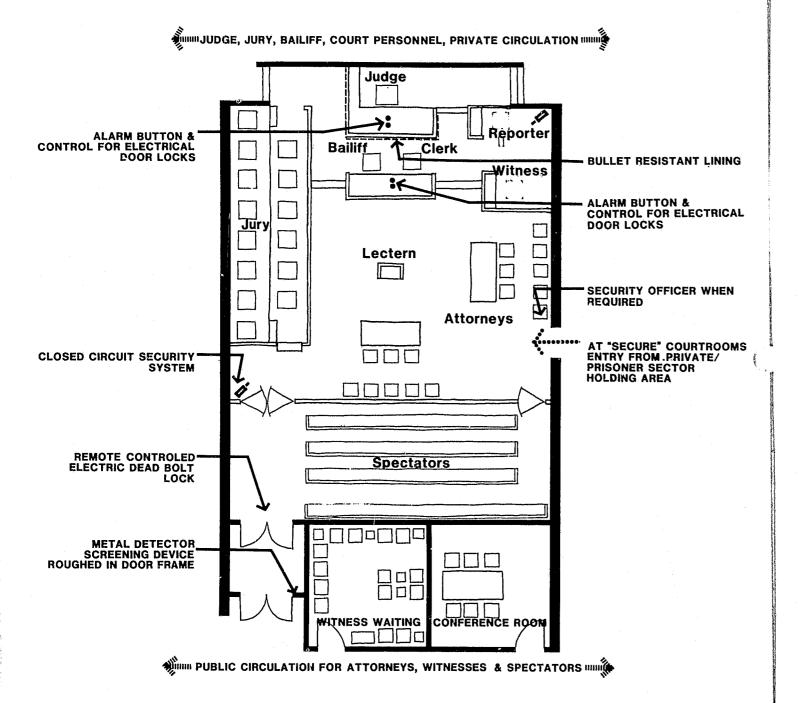

Item 2 addresses the minimum guidelines to provide barrier free access for persons physically disabled,

Item 3 evaluates the extent to which special circulation routes have been established within the courthouse for members of the public, judges, jurors and prisoners.

Item 4, 5, 6 and 7 compares each area within the courthouse with the standards established in the Guidelines. Areas are evaluated for total number and for size. To provide a consistent measurement, a deviation of 20% was established for comparison with the Guidelines. For instance, if 5 spaces of a certain type were required, 4 spaces would be accepted as meeting the criteria. A space of 800 or more square feet would be judged satisfactory for an area requirement of 1,000 square feet.