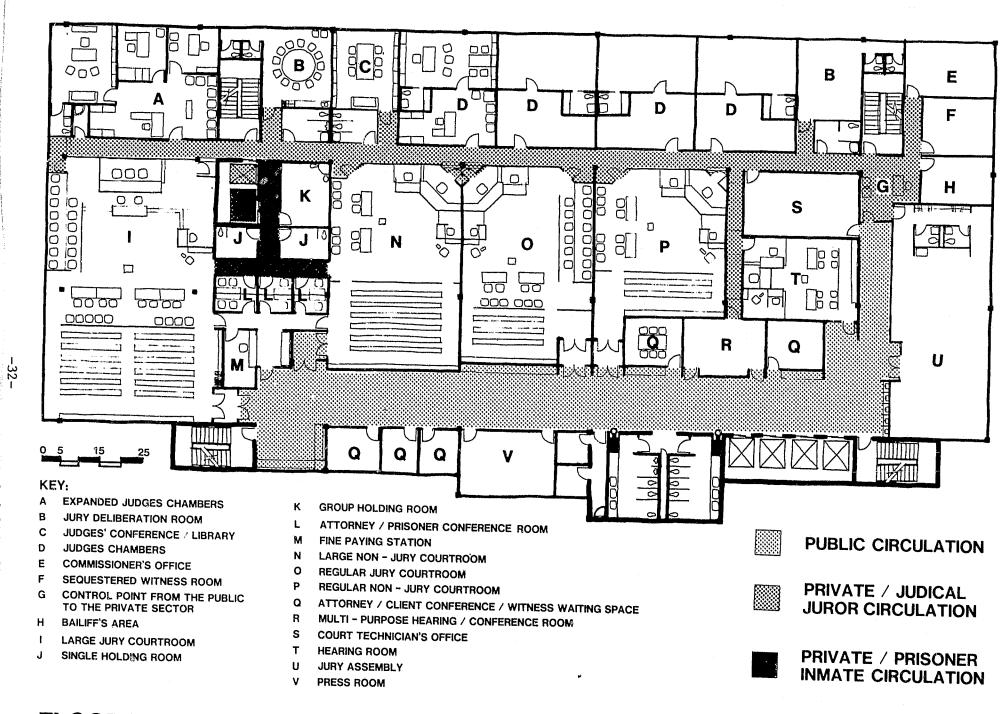

Item 2 addresses the minimum guidelines to provide barrier free access for persons physically disabled,

Item 3 evaluates the extent to which special circulation routes have been established within the courthouse for members of the public, judges, jurors and prisoners.