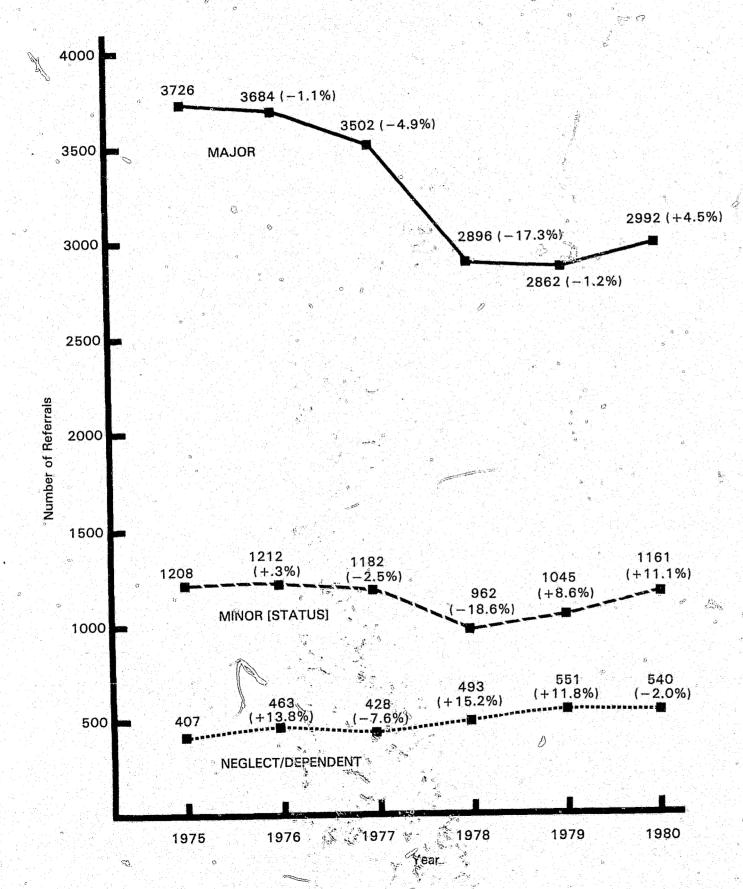

#### **List of Figures**

| Number | en la companya di mangantan di m<br>Mangantan di mangantan di mangan | Page Numbe |
|--------|----------------------------------------------------------------------------------------------------------------------------------------------------------------------------------------------------------------------------------|------------|
| 1.     | Jüvenile Justice System Flow Diagram, 1980                                                                                                                                                                                       | 3          |
| 2.     | Juvenile Court Statistical Form, 1980                                                                                                                                                                                            | 4          |
| 3.     | Referral Proportions, 1980                                                                                                                                                                                                       | 7          |
| 4.     | Referral Frequencies, 1975-1980                                                                                                                                                                                                  | 8          |
| 5.     | Comparision of Rates for Major Court Referrals and UCR Juvenile Arrests, 1975-1980                                                                                                                                               | 9          |
| 6.     | Number of Days Between Date of Referral and Date of Disposition by Reason Referred, 1980                                                                                                                                         | 18         |
| 7.     | Reason Referred by Sex, 1980                                                                                                                                                                                                     | 22         |
| 8.     | Major, Minor, and Neglect/Dependent Referrals for Douglas, Lancaster, and Sarpy Counties and all Other Counties, 1980                                                                                                            | 28         |