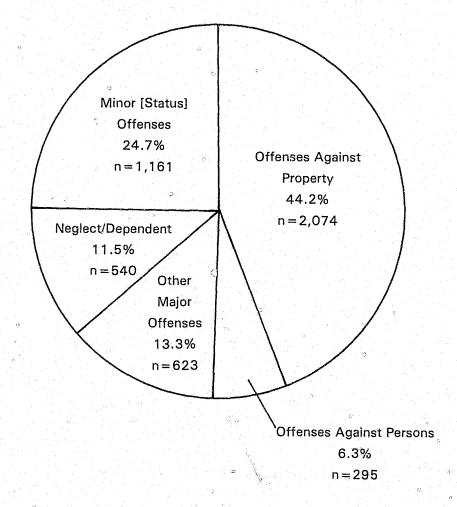

#### **List of Figures**

| Number | en la companya di mangantan di m<br>Mangantan di mangantan di mangan | Page Numbe |
|--------|----------------------------------------------------------------------------------------------------------------------------------------------------------------------------------------------------------------------------------|------------|
| 1.     | Jüvenile Justice System Flow Diagram, 1980                                                                                                                                                                                       | 3          |
| 2.     | Juvenile Court Statistical Form, 1980                                                                                                                                                                                            | 4          |
| 3.     | Referral Proportions, 1980                                                                                                                                                                                                       | 7          |
| 4.     | Referral Frequencies, 1975-1980                                                                                                                                                                                                  | 8          |
| 5.     | Comparision of Rates for Major Court Referrals and UCR Juvenile Arrests, 1975-1980                                                                                                                                               | 9          |
| 6.     | Number of Days Between Date of Referral and Date of Disposition by Reason Referred, 1980                                                                                                                                         | 18         |
| 7.     | Reason Referred by Sex, 1980                                                                                                                                                                                                     | 22         |
| 8.     | Major, Minor, and Neglect/Dependent Referrals for Douglas, Lancaster, and Sarpy Counties and all Other Counties, 1980                                                                                                            | 28         |