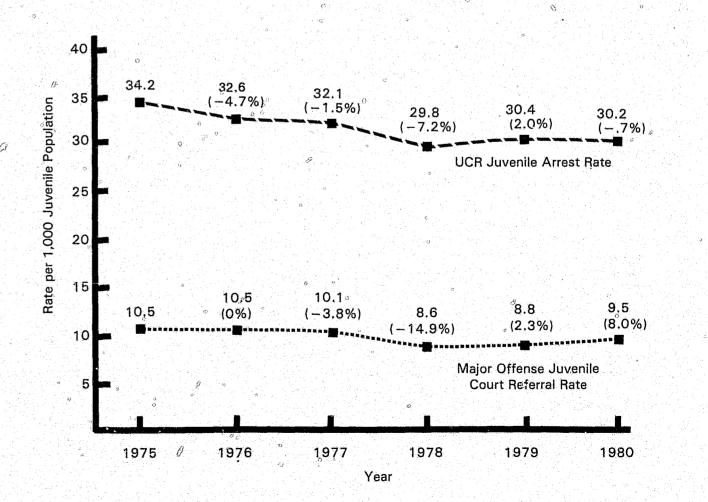

-------|-------------|---------|-------------|---------|-------------|
| Major Offense<br>Court Referrals                  | 3,015   | 3,725   | +23.6       | 3,684   | -1.1        | 3,502   | -4.9        | 2,896   | -17.3       | 2,862   | -1.2        | 2,992   | +4.5        |
| UCR Juvenile<br>Arrests<br>(Non-Status)           | 12,891  | 12,179  | -5,5        | 11,460  | -5.9        | 11,072  | -3.4        | 9,997   | -9.7        | 9,854   | -1.4        | 9,530   | -3.3        |
| School-Age<br>Juvenile<br>Population<br>Estimate* | 361,545 | 356,438 | -1.4        | 351,828 | -1,3        | 345,280 | -1.9        | 335,318 | -2,9        | 324,614 | -3.2        | 315,755 | -2.7        |

\*See text

Figure 5
Comparison of Rates for Major Court
Referrals and UCR Juvenile Arrests, 1975-1980



The category of major offenses may be subdivided into smaller categories of offenses against persons and offenses against property (see Table 4). Offenses against persons, which included murder, manslaughter, assault, sexual assault, and robbery, comprised about 10% of major offenses and 6.3% of all referrals. Offenses against property constituted the largest proportion of major and total offenses, representing 44.2% of all referrals and 69.3% of major referrals. Other major referrals which could not be categorized as offenses against persons or as offenses against property, such as Driving While Intoxicated (DWI), Disturbing the Peace, and drug violations, composed the remainder of major offense referrals (20.8%) and 13.3% of all referrals.

Major, minor, and neglect/dependent referral