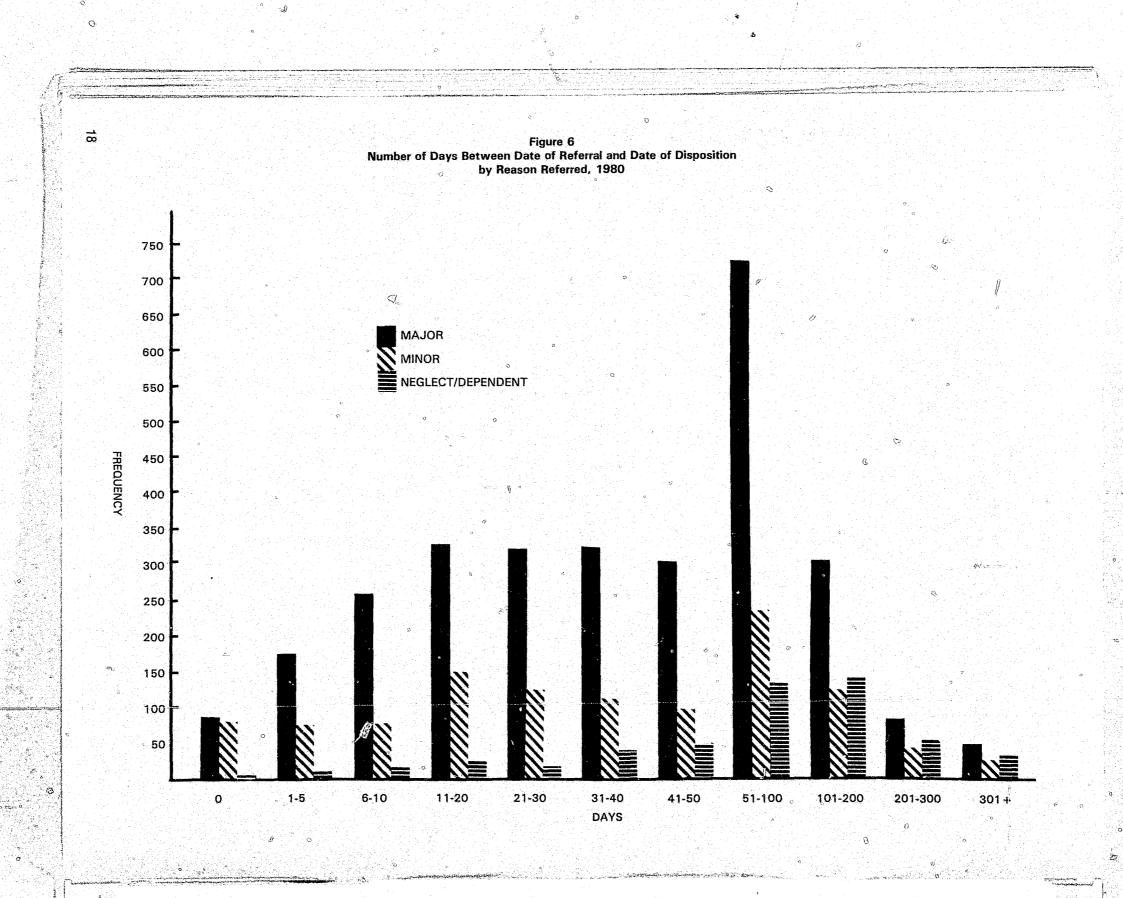

#### **List of Figures**

| Number | en la companya di mangantan di m<br>Mangantan di mangantan di mangan | Page Numbe |
|--------|----------------------------------------------------------------------------------------------------------------------------------------------------------------------------------------------------------------------------------|------------|
| 1.     | Jüvenile Justice System Flow Diagram, 1980                                                                                                                                                                                       | 3          |
| 2.     | Juvenile Court Statistical Form, 1980                                                                                                                                                                                            | 4          |
| 3.     | Referral Proportions, 1980                                                                                                                                                                                                       | 7          |
| 4.     | Referral Frequencies, 1975-1980                                                                                                                                                                                                  | 8          |
| 5.     | Comparision of Rates for Major Court Referrals and UCR Juvenile Arrests, 1975-1980                                                                                                                                               | 9          |
| 6.     | Number of Days Between Date of Referral and Date of Disposition by Reason Referred, 1980                                                                                                                                         | 18         |
| 7.     | Reason Referred by Sex, 1980                                                                                                                                                                                                     | 22         |
| 8.     | Major, Minor, and Neglect/Dependent Referrals for Douglas, Lancaster, and Sarpy Counties and all Other Counties, 1980                                                                                                            | 28         |