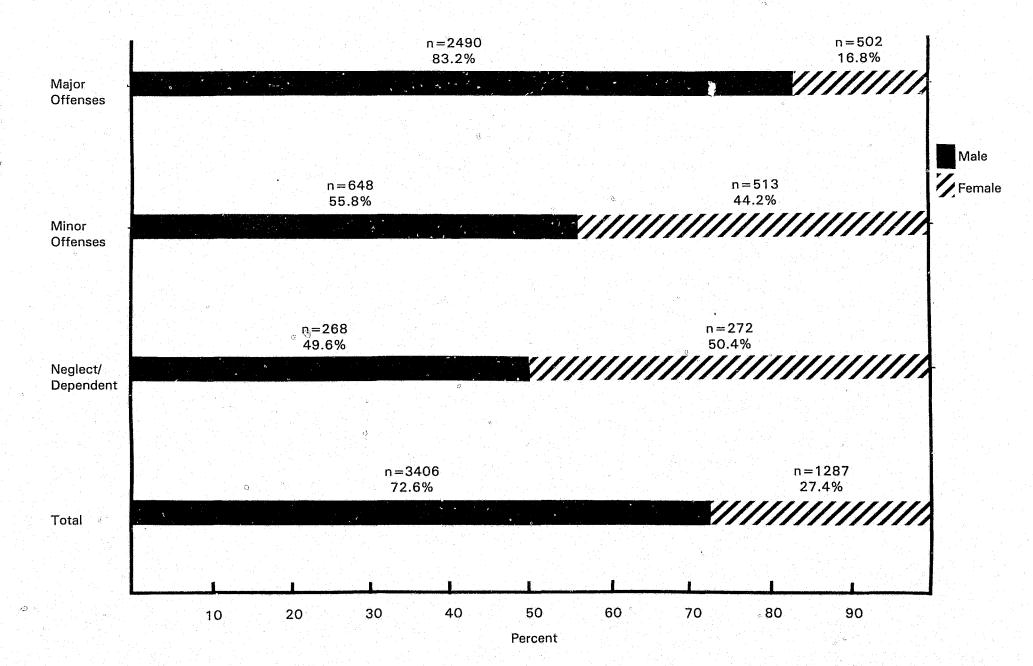

#### **List of Figures**

| Number | en la companya di mangantan di m<br>Mangantan di mangantan di mangan | Page Numbe |
|--------|----------------------------------------------------------------------------------------------------------------------------------------------------------------------------------------------------------------------------------|------------|
| 1.     | Jüvenile Justice System Flow Diagram, 1980                                                                                                                                                                                       | 3          |
| 2.     | Juvenile Court Statistical Form, 1980                                                                                                                                                                                            | 4          |
| 3.     | Referral Proportions, 1980                                                                                                                                                                                                       | 7          |
| 4.     | Referral Frequencies, 1975-1980                                                                                                                                                                                                  | 8          |
| 5.     | Comparision of Rates for Major Court Referrals and UCR Juvenile Arrests, 1975-1980                                                                                                                                               | 9          |
| 6.     | Number of Days Between Date of Referral and Date of Disposition by Reason Referred, 1980                                                                                                                                         | 18         |
| 7.     | Reason Referred by Sex, 1980                                                                                                                                                                                                     | 22         |
| 8.     | Major, Minor, and Neglect/Dependent Referrals for Douglas, Lancaster, and Sarpy Counties and all Other Counties, 1980                                                                                                            | 28         |