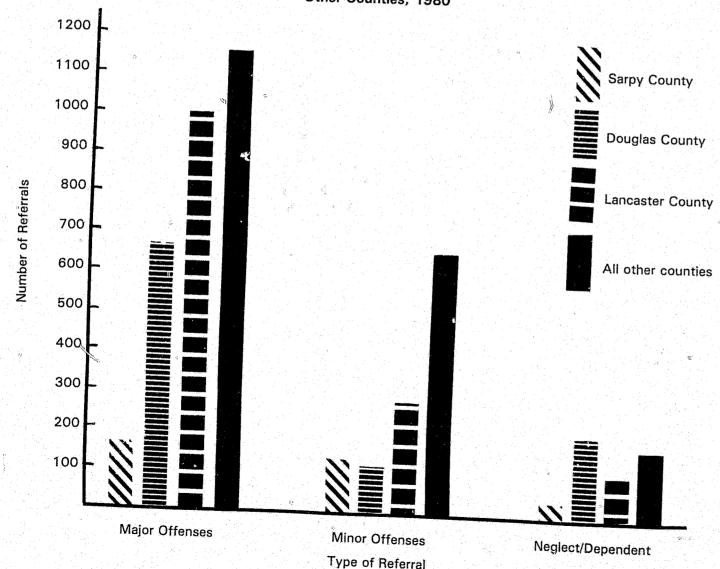

#### **List of Figures**

| Number | en la companya di mangantan di m<br>Mangantan di mangantan di mangan | Page Numbe |
|--------|----------------------------------------------------------------------------------------------------------------------------------------------------------------------------------------------------------------------------------|------------|
| 1.     | Jüvenile Justice System Flow Diagram, 1980                                                                                                                                                                                       | 3          |
| 2.     | Juvenile Court Statistical Form, 1980                                                                                                                                                                                            | 4          |
| 3.     | Referral Proportions, 1980                                                                                                                                                                                                       | 7          |
| 4.     | Referral Frequencies, 1975-1980                                                                                                                                                                                                  | 8          |
| 5.     | Comparision of Rates for Major Court Referrals and UCR Juvenile Arrests, 1975-1980                                                                                                                                               | 9          |
| 6.     | Number of Days Between Date of Referral and Date of Disposition by Reason Referred, 1980                                                                                                                                         | 18         |
| 7.     | Reason Referred by Sex, 1980                                                                                                                                                                                                     | 22         |
| 8.     | Major, Minor, and Neglect/Dependent Referrals for Douglas, Lancaster, and Sarpy Counties and all Other Counties, 1980                                                                                                            | 28         |