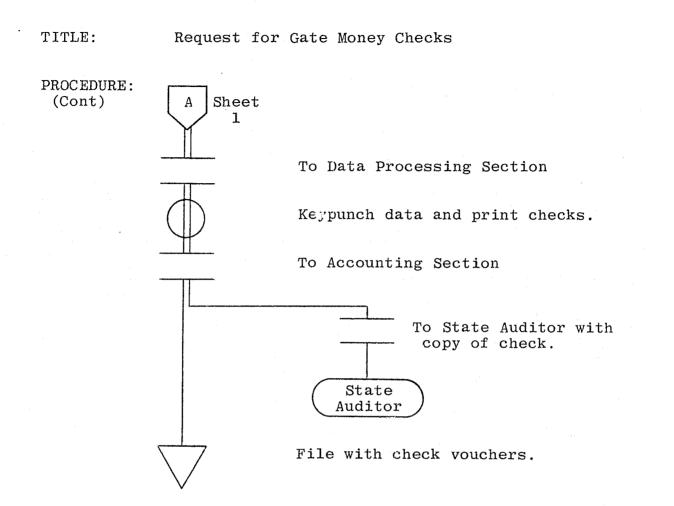

65 Iredoll      |                                |

## DAILY POPULATION REPORTING DATE\_\_\_\_\_

#### TITLE: Request for Gate Money Checks

FUNCTION: To request that the Accounting Section prepare Gate Money Checks payable to the listed inmates in the amount shown for each.

COPIES: Original plus two copies.

Combined Records Section ORIGIN: Created each month after reviewing the Monthly Release List and determining which inmates are eligible to receive gate money.

**PROCEDURE:** 



 $\mathbf{2}$ 

List, and eligible for gate money, clerk enters: 1-Inmate's name; 2; 3-Scheduled date of release; 4; and 5.

> Hold on desk until checks received and forwarded to the units.

File with Gate Money List for the month.

To Accounting Section

Prepare data for entry into data processing system.



#### NORTH CAROLINA PRISON DEPARTMENT

GATE MONEY

| Name                                                                                                            | Number