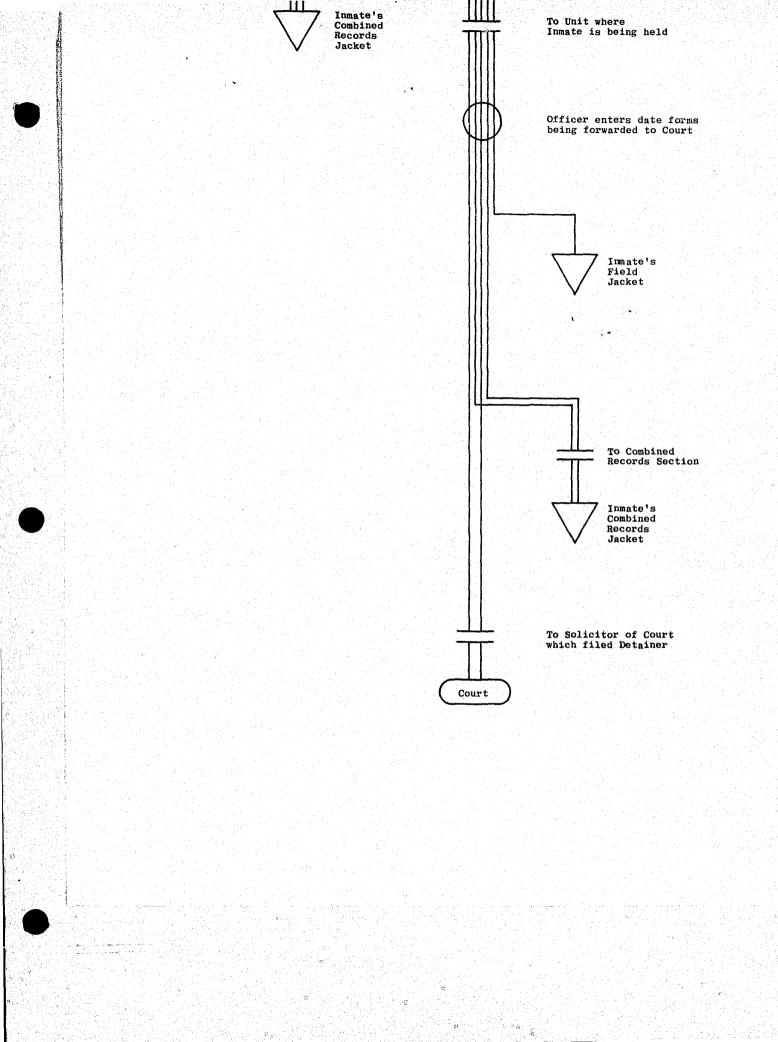

#### INSTRUCTIONS TO INSTITUTIONAL OR UNIT HEAD:

1. Inmate must request trial by letter to the Solicitor of Court noted on this Form DC 215.

2. His letter must be accompanied by one (1) copy of this Form DC 215, and one (1) copy of Form DC 215-A Certificate.

3. His letter and enclosures must be sent by registered mail to the Solicitor of the Court noted on this Form DC 215.

4. The date his letter is mailed must be noted on the bottom of the remaining copies of Form DC 215. One copy is to be forwarded to the Records Section, the remaining copy filed in the inmate's Field Jacket. TITLE: Certificate of Inmate Status