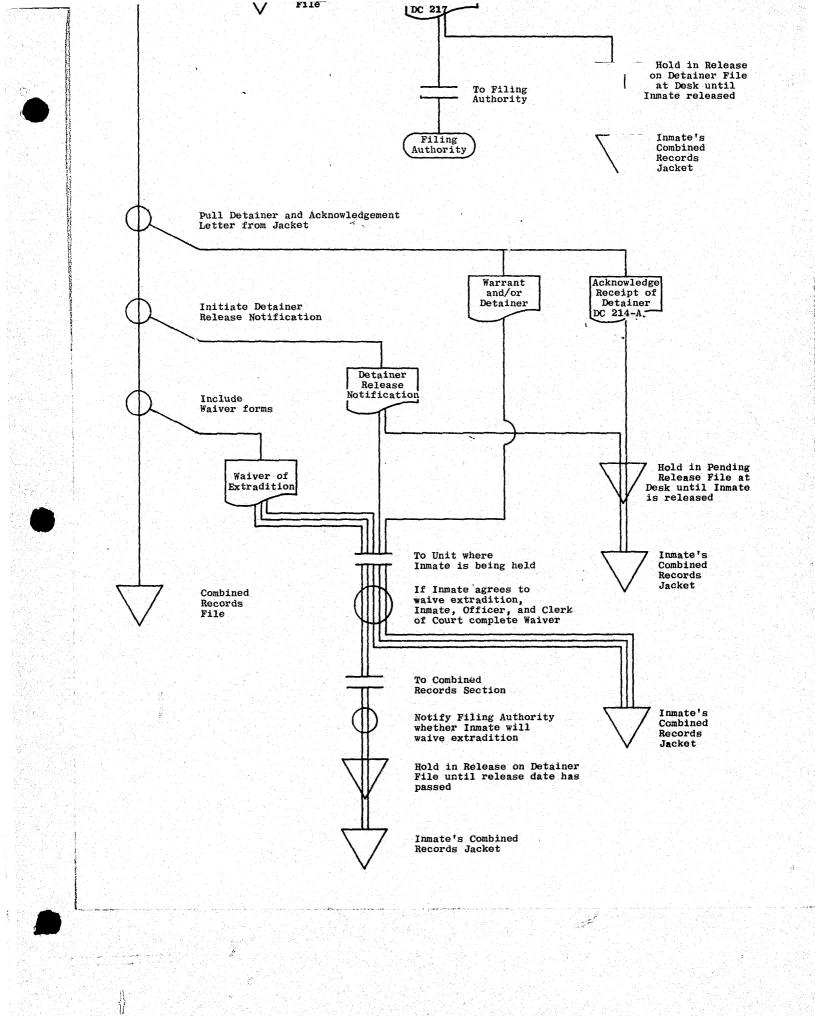

Signed:

Department:

RETURN IN DUPLICATE

Detainer Release Notification -Lower Priority

DC 217 (Dated 3-68)

FUNCTION: To notify an authority which has filed a detainer against an inmate that the inmate is scheduled to be released to the custody of another authority which had filed a detainer having a higher priority.

COPIES: Original plus one copy.

ORIGIN: Combined Records Office upon receiving notification via the Release List that the inmate is scheduled to be released.

PROCEDURE:

| Detainer                  |                                                                                                                                                                                                                    |
|---------------------------|--------------------------------------------------------------------------------------------------------------------------------------------------------------------------------------------------------------------|
| Release  <br>Notification | A full set is completed for each<br>authority which has filed a detainer<br>against the inmate, but which does<br>not have first priority for assuming<br>custody of him.                                          |
|                           | Clerk enters: 1-Date; 2-Name and<br>address of authority being notified;<br>3-Inmate's name; 4; 5; 7-Name and<br>title of Supervisor of Combined<br>Records; and 6-Signature of Supervisor<br>of Combined Records. |
|                           | Release on Detainer File until<br>inmate's release has been<br>confirmed.                                                                                                                                          |
|                           | Inmate's Combined Records<br>Jacket                                                                                                                                                                                |
| T                         | o authority which filed detainer.                                                                                                                                                                                  |
|                           |                                                                                                                                                                                                                    |
| Filing<br>Authority       |                                                                                                                                                                                                                    |

DC 217 Revised March 1968)

| STATE | DEPARTMENT OF CORRECTION |
|-------|--------------------------|
|       | 831 WEST MORGAN STREET   |
|       | RALEIGH, N. C. 27603     |
|       | (1)                      |

V. L. BOUNDS COMMISSIONER

| (2)                                   | Re:3                                                                  |
|---------------------------------------|-----------------------------------------------------------------------|
|                                       | Discharge date:                                                       |
| Dear Sir:                             |                                                                       |
| This inmate, scheduled for dis        | scharge as shown, will be released to the law enforcement authorities |
| who filed the first detainer. These a | uthorities, 5                                                         |

will have your detainer and will contact you.

Sincerely yours,

cc: Records Section

Detainer Release Notification to Unit Superintendent

FUNCTION: To notify the Unit Superintendent of an inmate's scheduled release subject to a detainer filed against the inmate by an authority outside North Carolina, and to request that he notify the Combined Records Office as to whether or not the inmate will waive extradition.

COPIES:

Original plus one copy.

ORIGIN: Combined Records Office upon receiving notification via the Release List that the inmate is scheduled for release, and after noting that the detainer with highest priority filed against the inmate is from an authority outside North Carolina.

PROCEDURE:

# Detainer Release Notification To Unit Superintendent

1

÷

To unit where inmate is being held, with Waiver of Extradition.

Inmate's Field Jacket

State of North Carolina Department of Correction Raleigh 27603

Dear Sir:

The above inmate is scheduled to be discharged from your unit on the morning of \_\_\_\_\_\_ at which he will be released on a detainer in favor of:

(5)

Re:

(3

Attached herewith is the warrant and three blank waiver forms, the latter of which you will please have executed before a Clerk of Superior Court or a Judge of either a Superior or Recorder's Court in the event the subject will waive. Thereafter, return two copies of the wavier to this office and retain the other copy and the warrant to be released with the inmate to the demanding state.

Should the subject not sign the waiver forms, it will be necessary that you deliver him/her to the custody of the Sheriff of your county on the discharge date to be further held on authority of the warrant pending extradition procedure.

In either case, please notify this office by return mail of the immate's decision, and we will in turn notify proper authorities.

Sincerely yours,

Bon L. Baker, Supervisor Combined Records

/m11.

Enclosures

### Waiver of Extradition

FUNCTION: To provide an official record of an inmate's having waived his right to require that an authority outside North Carolina serve formal extradition papers on him in order to return him to the jurisdiction of that authority for trial.

COPIES: Original plus two copies.

ORIGIN: Combined Records Office upon receiving notification via the Release List that the inmate is scheduled for release and after noting that the detainer filed against the inmate is from an authority outside North Carolina.