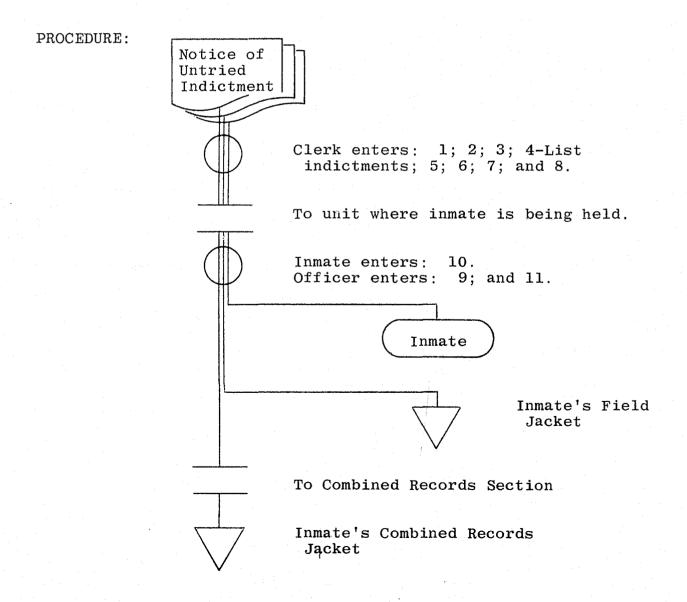

Notice of Untried Indictment

AD Form 1

FUNCTION: To notify an inmate of his right to and the procedures required to request the prompt disposition of charges pending against him in another state which is a member of the Interstate Compact on Detainers.

COPIES: Original plus two copies.

ORIGIN: Combined Records Office upon receipt of a detainer from a jurisdiction within a state which is a member of the Interstate Compact on Detainers.

#### Agreement on Detainers: Form 1

#### NOTICE OF UNTRIED INDICTMENT, INFORMATION OR COMPLAINT

#### AND OF RIGHT TO REQUEST DISPOSITION

1 Inmate No

fy \_\_\_\_\_

Pursuant to the Agreement on Detainers, you are hereby informed that the following are the untried indictments, informations, or complaints against you concerning which the undersigned has knowledge, and the source and contests of each.

You are hereby further advised that by the provisions of said Agreement you have the right to request the appropriate prosecuting officer of the jurisdiction in which any such indictment, information or complaint is pending and the appropriate court that a final disposition be made thereof. You shall then be brought to trial within 180 days, unless extended pursuant to provisions of the Agreement, after you have caused to be delivered to said prosecuting officer and said court written notice of the place of your imprisonment and your said request, together with a certificate of the custodial authority as more fully set forth in said Agreement. However, the court having jurisdiction of the matter may grant any necessary or reasonable continuance.

Your request for final disposition will operate as a request for final disposition of all untried indictments, informations or complaints on the basis of which detainers have been lodged against you from the state to whose prosecuting official your request for final disposition is specifically directed. Your request will also be deemed to be a waiver of extradition with respect to any charge or proceeding contemplated thereby or included therein and a waiver of extradition to the state of trial to serve any sentence there imposed upon you, after completion of your term of imprisonment in this state. Your request will also constitute a consent by you to the production of your body in any court where your presence may be required in order to effectuate the purposes of the Agreement on Detainers and a further consent voluntarily to be returned to the institution in which you are now confined.

Should you desire such a request for final disposition of any untried indictment, information or complaint, you are to noti-5 \_\_\_\_\_ of the institution in which you are confined.

You are also advised that under provisions of said Agreement the prosecuting officer of a jurisdiction in which any such indictment, information or complaint is pending may institute proceedings to obtain a final disposition thereof. In such event, you may oppose the request that you be delivered to such prosecuting officer or court. You may request the Governor of this state to disapprove any such request for your temporary custody but you cannot oppose delivery on the grounds that the Governer has not affirmatively consented to or ordered such delivery.

| DATED:                          | $\overline{7}$                            |       |
|---------------------------------|-------------------------------------------|-------|
| DAILD, again 20 - consideration | (insert name and title of custodial autho | rity) |
|                                 | ву: 8                                     |       |
|                                 | BI: Warden - Superintendent - Director    |       |
| RECEIVED                        |                                           |       |
| (q)                             |                                           |       |
| DATE                            | $\overline{\mathbb{O}}$                   |       |
| INMATE                          | NO. <u>U</u>                              |       |

In Triplicate . White copy signed by inmate and unit head to be returned to Records Section, yellow copy signed by inmate and unit head for field jacket, pink copy for inmate.

Inmate's Request for Disposition of Indictment