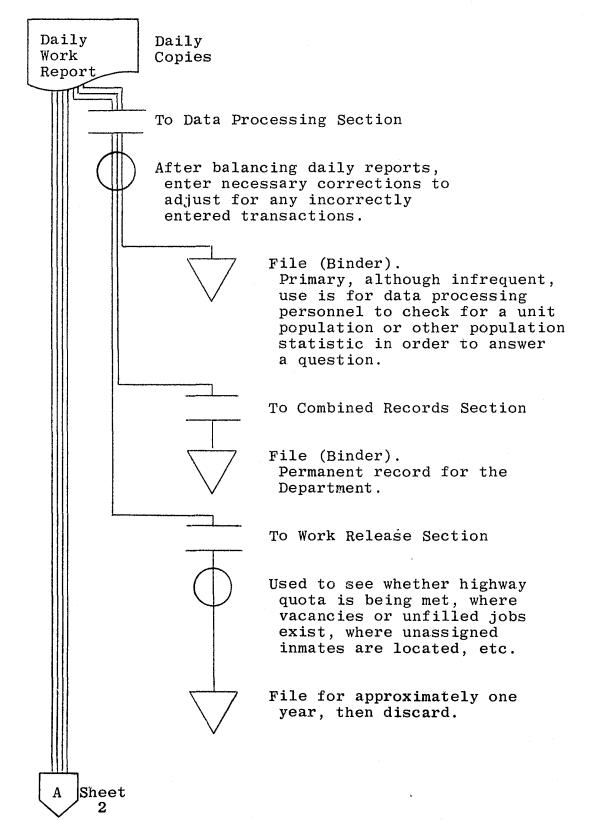

----------------|--------|
| Release for Cumberland County                  | XIV-22 |
| Pre-Release List                               | XIV-23 |
| Work Release List                              | XIV-24 |
| Monthly Release List                           | XIV-25 |
| Felon Admissions List                          | XIV-26 |
| Abstract                                       | XIV-27 |
| Unit Population Report                         | XIV-28 |
| Sanford List                                   | XIV-29 |
| Case Load Lists                                | XIV-30 |
| Inmate History Book                            | XIV-31 |
| Conditional Release Termination of Supervision | XIV-32 |

#### TITLE:

Daily Work Report

COPIES AND FREQUENCY:

Seven copies daily. Eleven additional copies on Friday.



Daily Work Report



To Research and Planning Section

File (Binder). Not reviewed on a daily basis. Used as needed for statistical studies, determining trends, answering questions regarding inmate activities, etc.

To Prison Enterprises Section

Review to see that programs and jobs are being adequately staffed, and to determine availability of unassigned inmates.

Occasionally used by other staff members for securing information applicable to a question, special study or investigation.

Discarded when everyone is finished with it.

To Custody Section

1

File (Binder). Used when necessary to answer questions regarding Department operations.

Daily Work Report



To Commissioner's Office

File (Binder). Used as reference for inmate population statistics at any given unit on any given day