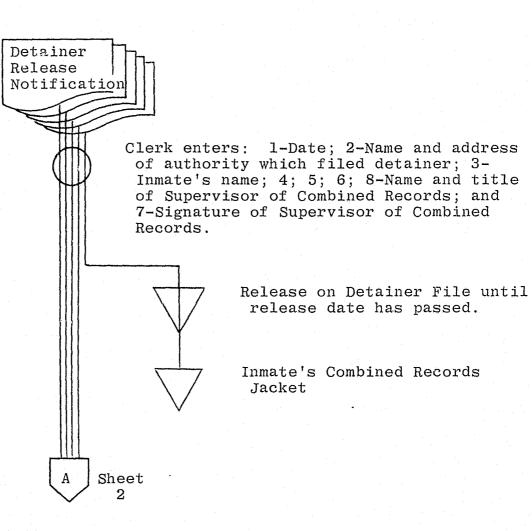

Signed:

Department:

RETURN IN DUPLICATE

Detainer Release Notification -Lower Priority

DC 217 (Dated 3-68)

FUNCTION: To notify an authority which has filed a detainer against an inmate that the inmate is scheduled to be released to the custody of another authority which had filed a detainer having a higher priority.

COPIES: Original plus one copy.

ORIGIN: Combined Records Office upon receiving notification via the Release List that the inmate is scheduled to be released.

PROCEDURE:

| Detainer                  |                                                                                                                                                                                                                    |
|---------------------------|--------------------------------------------------------------------------------------------------------------------------------------------------------------------------------------------------------------------|
| Release  <br>Notification | A full set is completed for each<br>authority which has filed a detainer<br>against the inmate, but which does<br>not have first priority for assuming<br>custody of him.                                          |
|                           | Clerk enters: 1-Date; 2-Name and<br>address of authority being notified;<br>3-Inmate's name; 4; 5; 7-Name and<br>title of Supervisor of Combined<br>Records; and 6-Signature of Supervisor<br>of Combined Records. |
|                           | Release on Detainer File until<br>inmate's release has been<br>confirmed.                                                                                                                                          |
|                           | Inmate's Combined Records<br>Jacket                                                                                                                                                                                |
| T                         | o authority which filed detainer.                                                                                                                                                                                  |
|                           |                                                                                                                                                                                                                    |
| Filing<br>Authority       |                                                                                                                                                                                                                    |