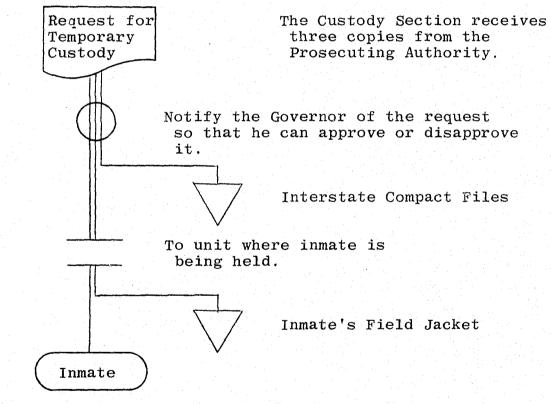

|

Form 2. In case of a request initiated by a prosecutor this Form should be completed after the Governor has indicated his approval of the request for temporary custody or after the expiration of the 30 day period. Copies of this Form should then be sent to all officials who previously received copies of Form 3. One copy For the Prisoner and one copy for the Consolidated Records. Copies mailed to the prosecutor should be sent by certified or registered mail, return receipt requested. TITLE: Request for Temporary Custody

AD Form 5

FUNCTION: To request temporary custody of an inmate so that he may be tried for charges pending against him.

COPIES: Original plus four copies.

ORIGIN: Prosecuting Authority when he wishes to dispose of charges pending against an inmate.

**PROCEDURE:** 





### Agreement on Detainers: Form 5

### **REQUEST FOR TEMPORARY CUSTODY**

| TO:(Warden - Si         | uperintendent - Directo |                 |                | (institution)  |                       |
|-------------------------|-------------------------|-----------------|----------------|----------------|-----------------------|
|                         |                         | (3)             |                |                |                       |
|                         |                         | (address        | )              |                |                       |
| Please be advised       | that                    | 4               |                |                | , who is presently an |
| inmate of your institut | ion, is under [ ind     | ictment] [infor |