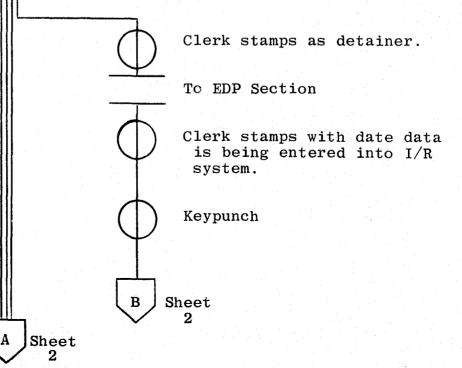

COPIES: Original plus three copies.

ORIGIN: Combined Records Office upon receipt of a detainer against an inmate currently being held.

**PROCEDURE:** 

Clerk enters: 1-Date; 2-Name and address of authority filing detainer; 3-Name of affected inmate; 4-Warrant number or charge; 5; 6; 7; 8; 10-Name and title of Supervisor Combined Records; and 9-Signature of Supervisor of Combined Records.