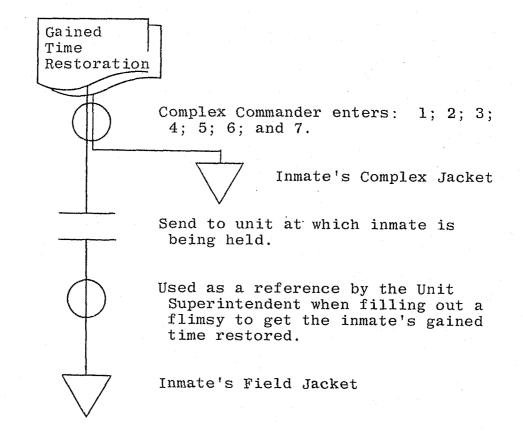

Cross off "Detainer" stamp and write in "Notification" To EDP Section Keypunch and verify correct entry of data .., To Combined Records Section Check that new Kardex is correct Discard Inmate's Combined Records Jacket