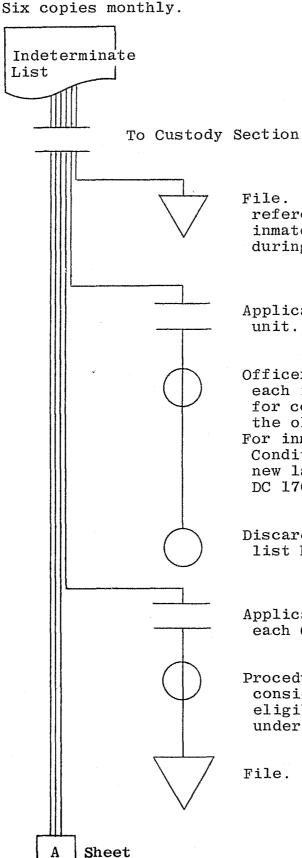

whether inmate is eligible for gate money. If he is, enter his name on check list. If not, cross his name off the list.

File

З,

Indeterminate List in Number Sequence

COPIES AND FREQUENCY:



To Central Prison

Used to make up a list of all women to be considered for Conditional Release.

File

To Combined Records Section

For each inmate in left column, cross off name if Kardex indicates that he has not had probation revoked. For those inmates not crossed off, check commitment papers and notify Custody Section any who were sentenced under the old indeterminate sentence law.

File (Binder).

Pull records on each inmate and prepare work sheets for cases to be considered by the Indeterminate Sentence Committee.

File

# Discard

Indeterminate List in Unit Sequence

COPIES AND FREQUENCY:



File. Used in future as reference as to whether an inmate was to be considered during a particular month.

Applicable section sent to each unit.

Officer completes DC 317 for each inmate listed as eligible for conditional release under the old law.

For inmates eligible for Conditional Release under the new law, check off name when DC 170 is received.

Discard when all names on the list have been checked off.

Applicable sections sent to each Complex Office.

Procedures are initiated to consider an inmate who is eligible for Conditional Release under the new law.



Indeterminate List in Unit Sequence



To Area Coordinator

Spot check to make sure that eligible inmates are being properly considered for Conditional Release.

File

Release Instructions

COPIES AND FREQUENCY:





Release