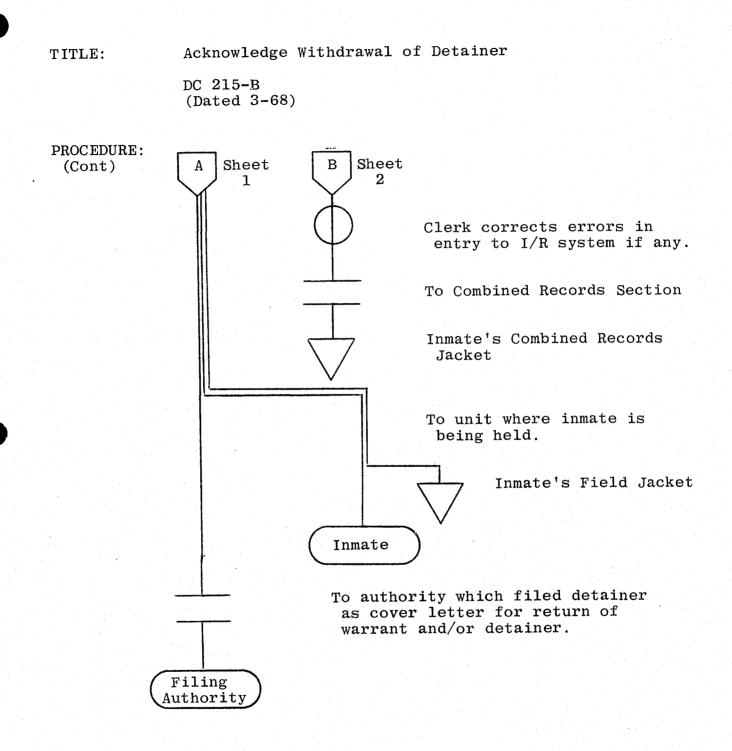

TITLE: Acknowledge Withdrawal of Detainer

DC 215-B (Dated 3-68)

FUNCTION: Acknowledge the withdrawal of a detainer which had previously been filed against an inmate currently in custody.

COPIES: Original plus three copies.

ORIGIN: Combined Records Office upon receipt of a letter requesting that a detainer previously filed against the inmate by the authority be withdrawn.

**PROCEDURE:** 

DC 215-B (Rev. March 1968)

#### STATE DEPARTMENT OF CORRECTION 831 WEST MORGAN STREET RALEIGH. N. C. 27603

 $\mathbf{1}$ 

V. L. BOUNDS COMMISSIONER

Dear Sir:

# MRU DETAINER WITHDRAWAL

(2)

In accord with your recent request, we have withdrawn your detainer from records of the subject inmate and it is being returned to you herewith.

Thank you for your attention to this matter.

Sincerely yours,

Re: (7)

4

5

cc: Unit Head Inmate Records

Encs.

Detainer Expiration Notice to Inmate

DC 215-C (Dated 3-68)