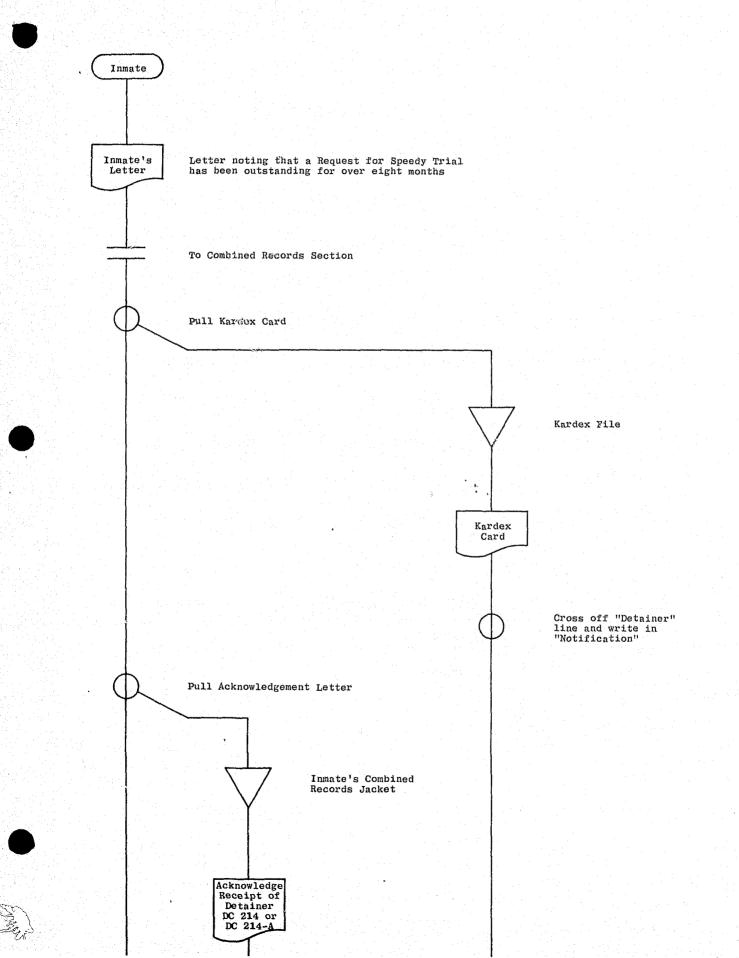

FUNCTION:

To notify the necessary parties that a detainer filed against an inmate by an authority within North Carolina has been withdrawn due to the failure of the authority which filed the detainer to bring the inmate to trial within eight months after the inmate requested that they do so.

COPIES: Original plus one copy.

ORIGIN:

Combined Records Office upon receiving a letter from an inmate regarding his Request for Speedy Trial and determining that the authority which filed the detainer has not acted upon the inmate's Request for Speedy Trial within the prescribed time period.

PROCEDURE:

Clerk enters: 1-Date; 2-Name of unit Superintendent and name of unit at which inmate is being held; 3-Name of Supervisor of Combined Records; 4-Inmate's name and number; and 5-County and name of court.

Inmate's Combined Records Jacket

To unit where inmate is being held.

Officer notifies inmate of expiration of detainer.

Inmate's Field Jacket

DC 215-C (Rev. March 1968)