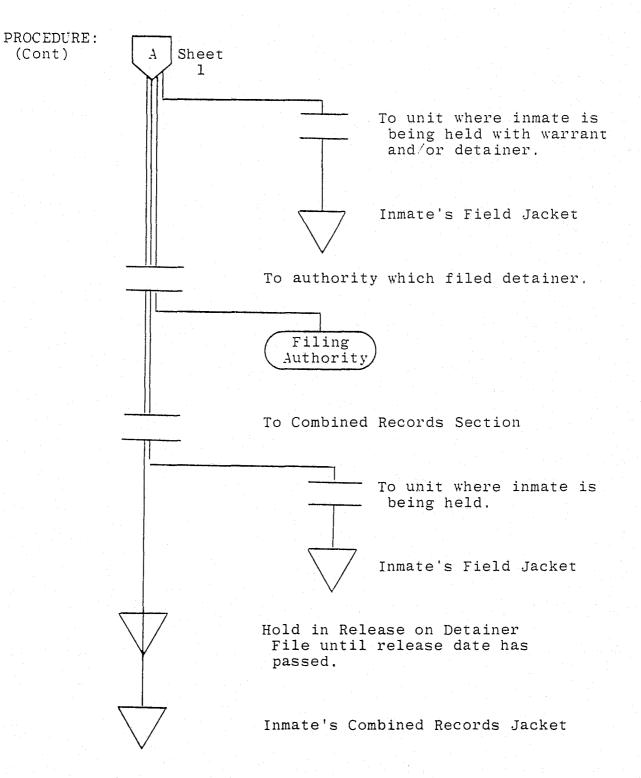

COPIES: Original plus one copy.

ORIGIN: Combined Records Office upon receiving notification via the Release List that the inmate is scheduled to be released.

PROCEDURE:

| Detainer                  |                                                                                                                                                                                                                    |
|---------------------------|--------------------------------------------------------------------------------------------------------------------------------------------------------------------------------------------------------------------|
| Release  <br>Notification | A full set is completed for each<br>authority which has filed a detainer<br>against the inmate, but which does<br>not have first priority for assuming<br>custody of him.                                          |
|                           | Clerk enters: 1-Date; 2-Name and<br>address of authority being notified;<br>3-Inmate's name; 4; 5; 7-Name and<br>title of Supervisor of Combined<br>Records; and 6-Signature of Supervisor<br>of Combined Records. |
|                           | Release on Detainer File until<br>inmate's release has been<br>confirmed.                                                                                                                                          |
|                           | Inmate's Combined Records<br>Jacket                                                                                                                                                                                |
| T                         | o authority which filed detainer.                                                                                                                                                                                  |
|                           |                                                                                                                                                                                                                    |
| Filing<br>Authority       |                                                                                                                                                                                                                    |