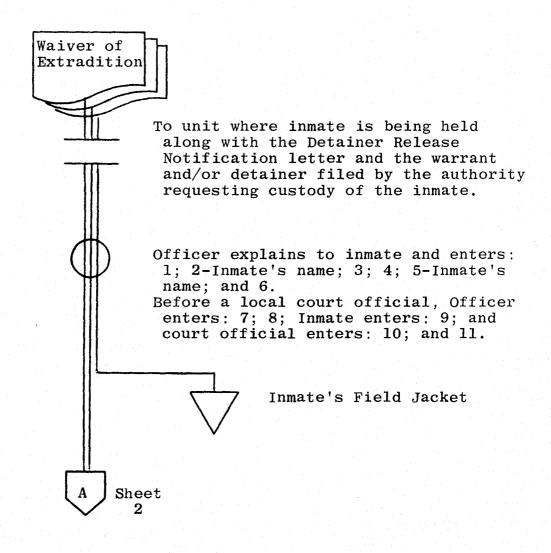

# Detainer Release Notification To Unit Superintendent

1

÷

To unit where inmate is being held, with Waiver of Extradition.

Inmate's Field Jacket

State of North Carolina Department of Correction Raleigh 27603

Dear Sir:

The above inmate is scheduled to be discharged from your unit on the morning of \_\_\_\_\_\_ at which he will be released on a detainer in favor of:

(5)

Re:

(3

Attached herewith is the warrant and three blank waiver forms, the latter of which you will please have executed before a Clerk of Superior Court or a Judge of either a Superior or Recorder's Court in the event the subject will waive. Thereafter, return two copies of the wavier to this office and retain the other copy and the warrant to be released with the inmate to the demanding state.

Should the subject not sign the waiver forms, it will be necessary that you deliver him/her to the custody of the Sheriff of your county on the discharge date to be further held on authority of the warrant pending extradition procedure.

In either case, please notify this office by return mail of the immate's decision, and we will in turn notify proper authorities.

Sincerely yours,

Bon L. Baker, Supervisor Combined Records

/m11.

Enclosures