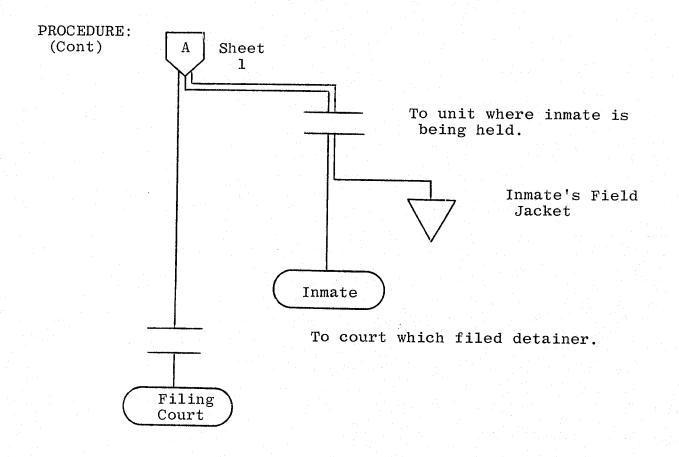

COPIES: Original plus one copy.

ORIGIN: Combined Records Office upon receiving notification via the Release List that the inmate is scheduled to be released.

PROCEDURE:

| Detainer                  |                                                                                                                                                                                                                    |
|---------------------------|--------------------------------------------------------------------------------------------------------------------------------------------------------------------------------------------------------------------|
| Release  <br>Notification | A full set is completed for each<br>authority which has filed a detainer<br>against the inmate, but which does<br>not have first priority for assuming<br>custody of him.                                          |
|                           | Clerk enters: 1-Date; 2-Name and<br>address of authority being notified;<br>3-Inmate's name; 4; 5; 7-Name and<br>title of Supervisor of Combined<br>Records; and 6-Signature of Supervisor<br>of Combined Records. |
|                           | Release on Detainer File until<br>inmate's release has been<br>confirmed.                                                                                                                                          |
|                           | Inmate's Combined Records<br>Jacket                                                                                                                                                                                |
| T                         | o authority which filed detainer.                                                                                                                                                                                  |
|                           |                                                                                                                                                                                                                    |
| Filing<br>Authority       |                                                                                                                                                                                                                    |