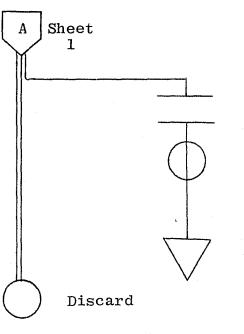

ds on each inmate and prepare work sheets for cases to be considered by the Indeterminate Sentence Committee.

File

# Discard

Indeterminate List in Unit Sequence

COPIES AND FREQUENCY:



File. Used in future as reference as to whether an inmate was to be considered during a particular month.

Applicable section sent to each unit.

Officer completes DC 317 for each inmate listed as eligible for conditional release under the old law.

For inmates eligible for Conditional Release under the new law, check off name when DC 170 is received.

Discard when all names on the list have been checked off.

Applicable sections sent to each Complex Office.

Procedures are initiated to consider an inmate who is eligible for Conditional Release under the new law.



Indeterminate List in Unit Sequence



To Area Coordinator

Spot check to make sure that eligible inmates are being properly considered for Conditional Release.

File

Release Instructions

COPIES AND FREQUENCY:





Release Instructions



Youth Complex List

COPIES AND FREQUENCY:

Six copies monthly.



Youth Complex List



Used by area staff as reference for information about inmates.

Disposition unknown.

Used as ready reference document for information concerning all

Discard when new copy is received.

Parolees List

COPIES AND







SCCRC Report

COPIES AND FREQUENCY:





additional data on a particular inmate.

# TITLE: Releases for Cumberland County

COPIES AND FREQUENCY:

One copy monthly.

RECIPIENTS:

Assistant Director



### XIV-23 Sheet 1 of 1

TITLE:

### Pre-Release List

COPIES AND FREQUENCY:

•





To