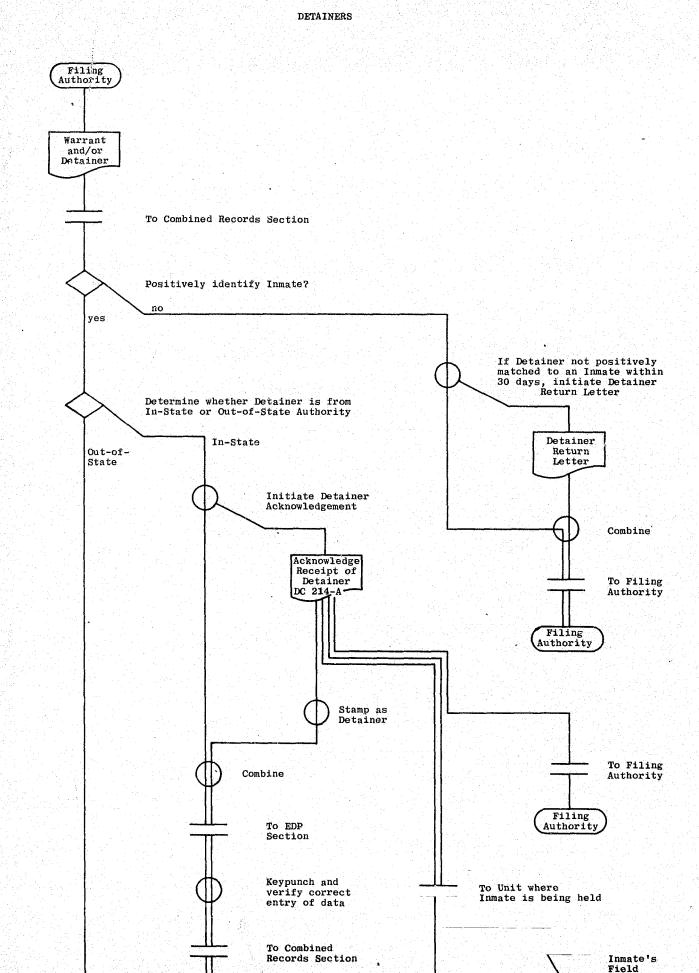

TITLE: Request for Speedy Trial

DC 215 (Dated 3-68)

FUNCTION: To inform an inmate of the procedures for requesting an early disposition of charges pending against him by an authority within North Carolina.

COPIES: Original plus three copies.

ORIGIN: Combined Records Office upon receipt of a letter from an inmate requesting that he be brought to trial as quickly as possible to dispose of charges pending against him.

PROCEDURE:

DC 215 (Rev. Mar. 1968)

Notice of Untried Indictment

AD Form 1

FUNCTION: To notify an inmate of his right to and the procedures required to request the prompt disposition of charges pending against him in another state which is a member of the Interstate Compact on Detainers.

COPIES: Original plus two copies.

ORIGIN: Combined Records Office upon receipt of a detainer from a jurisdiction within a state which is a member of the Interstate Compact on Detainers.