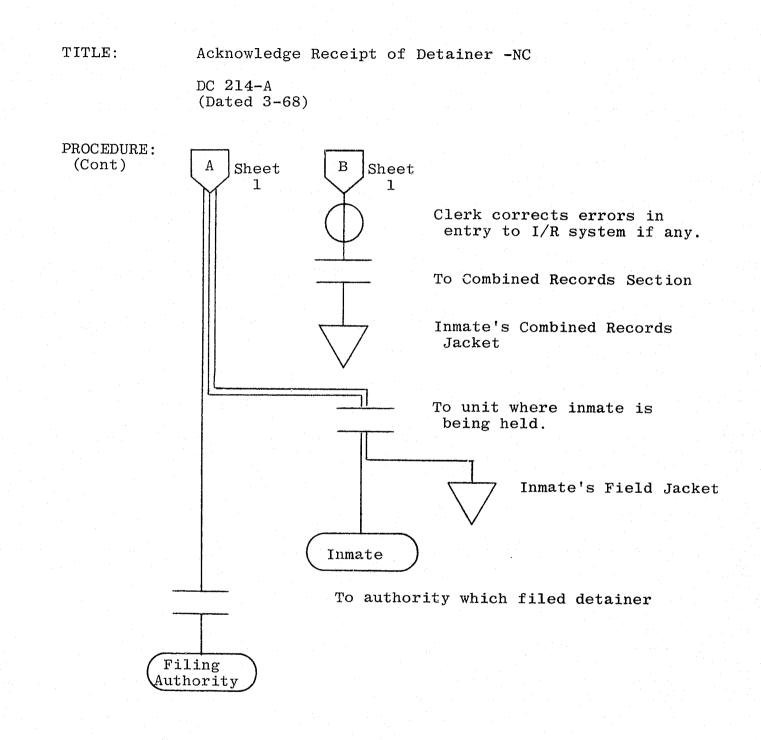

Acknowledge Receipt of Detainer -NC

DC 214-A (Dated 3-68)

FUNCTION: To acknowledge receipt of detainer from an authority within North Carolina and to advise that authority of the projected status and release date for the inmate.

COPIES: Original plus three copies.

Combined Records Office upon receipt of a detainer against an inmate currently being held.

PROCEDURE:

ORIGIN:

DC 214-A (Revised March 1968)

|                              | STATE [                                     | DEPARTMENT OF CORR<br>831 WEST MORGAN STREET<br>RALEIGH, N. C. 27603 | ECTION |         |
|------------------------------|---------------------------------------------|----------------------------------------------------------------------|--------|---------|
|                              |                                             |                                                                      |        | DETRING |
| V. L. BOUNDS<br>Commissioner | 2                                           |                                                                      |        |         |
|                              | - 3                                         |                                                                      |        |         |
|                              | Re: <u>(3)</u><br>Your Detainer: <u>(4)</u> |                                                                      |        |         |

Your detainer has been received and filed. If you desire to prosecute your charge while the subject is incarcerated, a Court Order, "Writ of Habeas Corpus Ad Prosequendum", must be issued. The Court Order, in three copies should be forwarded to the State Department of Correction, 831 West Morgan Street, Raleigh. Attention: Records Section. Necessary arrangements will be made, upon its receipt, for your Agent to take custody of the subject. If you prefer, your Agent may present the Court order direct to the Officer in Charge of the Unit to which the subject is assigned and take the subject into custody.

The subject may request early trial under the provisions of General Statute 15-10.2. If he makes this request, he must be tried within eight months from the date of his request or the detainer will have to be withdrawn and returned to you. For your information, the North Carolina Supreme Court has ruled that once a detainer has been withdrawn for failure to bring the accused to trial, it cannot be refiled against him.

It is requested that you notify this office if and when disposition is made on your charges. Please include the inmate's prison number on all correspondence pertaining to him.

| Present Sentence: 5                                         | الله الذي يون من من من بين الله الله الله الله الله الله الله الل |                                                 |                                                                                                                                                                                                                                    |
|-------------------------------------------------------------|-------------------------------------------------------------------|-------------------------------------------------|------------------------------------------------------------------------------------------------------------------------------------------------------------------------------------------------------------------------------------|
| Approximate Release Date of Present Sentence:6              | )                                                                 |                                                 |                                                                                                                                                                                                                                    |
| Additional Sentence(s):                                     |                                                                   | مر هو بر من |                                                                                                                                                                                                                                    |
| Location: (3)                                               |                                                                   | . ( 195 196 196 196 196 196 196 196 196 196 196 |                                                                                                                                                                                                                                    |
| Previous Detainer (s): 9                                    |                                                                   |                                                 |                                                                                                                                                                                                                                    |
|                                                             | Sincerely,                                                        |                                                 | na series de la companya de la comp<br>Na companya de la comp |
|                                                             | 10                                                                |                                                 |                                                                                                                                                                                                                                    |
|                                                             | (II)                                                              |                                                 |                                                                                                                                                                                                                                    |
| cc: Unit Head<br>Inmate<br>Parole Office<br>Records Section |                                                                   |                                                 |                                                                                                                                                                                                                                    |