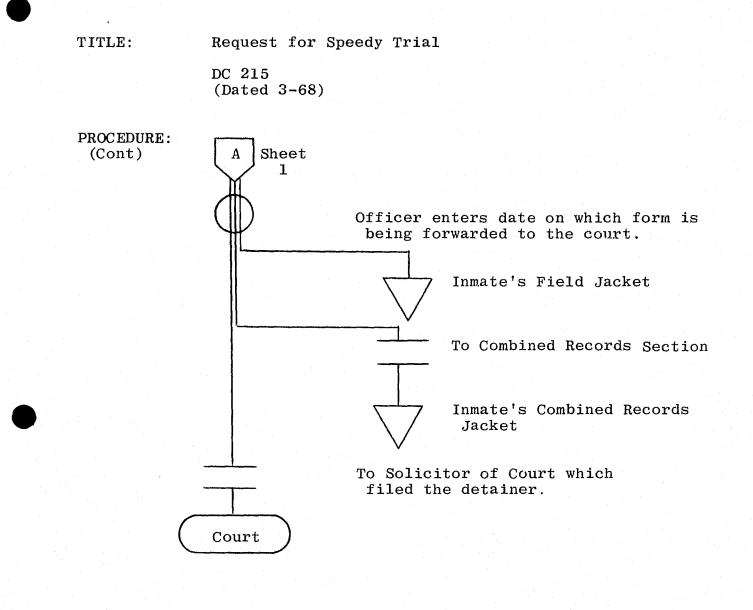

#### INSTRUCTIONS TO INSTITUTIONAL OR UNIT HEAD:

1. Inmate must request trial by letter to the Solicitor of Court noted on this Form DC 215.

2. His letter must be accompanied by one (1) copy of this Form DC 215, and one (1) copy of Form DC 215-A Certificate.

3. His letter and enclosures must be sent by registered mail to the Solicitor of the Court noted on this Form DC 215.

4. The date his letter is mailed must be noted on the bottom of the remaining copies of Form DC 215. One copy is to be forwarded to the Records Section, the remaining copy filed in the inmate's Field Jacket. TITLE: Certificate of Inmate Status