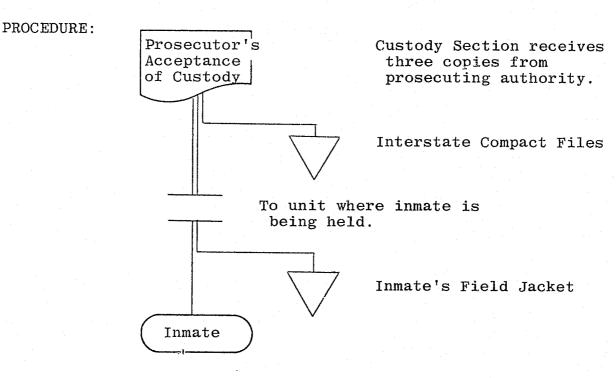

Evidence of Agent's Authority

AD Form 6

FUNCTION: To notify authorities holding an inmate of who will take the inmate into custody in order to temporarily return him to North Carolina for disposition of charges pending against him.

COPIES: Original plus three copies.

ORIGIN: Prosecuting Authority upon receipt of AD Form 4 from the Department.

PROCEDURE:

TITLE:

One copy received by the unit at which the inmate is being held.

Inmate's Field Jacket. When agent arrives, matched against his copy to verify his identity.

| •                                                      | EVIDENCE OF AGEN          | NT'S AUTHORIT                   | Y TO ACT FOR        | RECEIVING       | STATE              |          |
|--------------------------------------------------------|---------------------------|---------------------------------|---------------------|-----------------|--------------------|----------|
| то:                                                    |                           |                                 |                     |                 |                    |          |
| Administ                                               | rator of the Agreement on | Detainers                       |                     |                 |                    |          |
|                                                        | (2)                       |                                 | is confined in      | (3)             |                    |          |
|                                                        |                           |                                 |                     | · · · · ·       | (institution)      |          |
|                                                        |                           | , and will be                   | e taken into custod | ly at the insti | tution on          |          |
|                                                        | (address)                 | · · · · · · · · · · · · · · · · |                     |                 |                    |          |
|                                                        | (4)                       |                                 |                     | for retur       | n to this iurisdic | tion for |
|                                                        | (5)                       |                                 |                     |                 |                    |          |
| trial on or abou                                       | ut                        | In                              | accordance with A   | Article V (b),  | I have designate   | ed       |
| (                                                      | 6)                        | whose signature                 | appears below as    | agent to retu   | rn the prisoner.   |          |
|                                                        |                           |                                 |                     | (7)             |                    |          |
|                                                        |                           | -                               |                     | (prosecuting o  | fficial)           | -        |
|                                                        |                           |                                 |                     |                 |                    |          |
|                                                        |                           |                                 |                     |                 |                    |          |
|                                                        | (agent's signature)       |                                 |                     |                 |                    |          |
|                                                        |                           |                                 |                     |                 |                    |          |
| TO: Warden                                             |                           |                                 |                     |                 |                    |          |
| In accorda                                             | nce with the above rep    | resentation and th              | ne provisions of th | ne Agreement    | on Detainers, _    |          |
| ()                                                     |                           |                                 |                     |                 | $(\mathbf{r})$     |          |
| (agent                                                 | is hereby des             | ignated as agent                | for this state to   | return          |                    |          |
|                                                        |                           |                                 |                     |                 |                    |          |
| The one and the third are not find and you doe not see | (inmate)                  | for trial                       |                     |                 |                    |          |
|                                                        | (                         |                                 |                     |                 |                    |          |
|                                                        |                           |                                 |                     |                 |                    |          |
|                                                        |                           |                                 |                     | (1)             |                    |          |
|                                                        |                           |                                 |                     | Administra      | tor                |          |
|                                                        |                           |                                 |                     |                 |                    |          |
|                                                        |                           |                                 |                     |                 |                    |          |