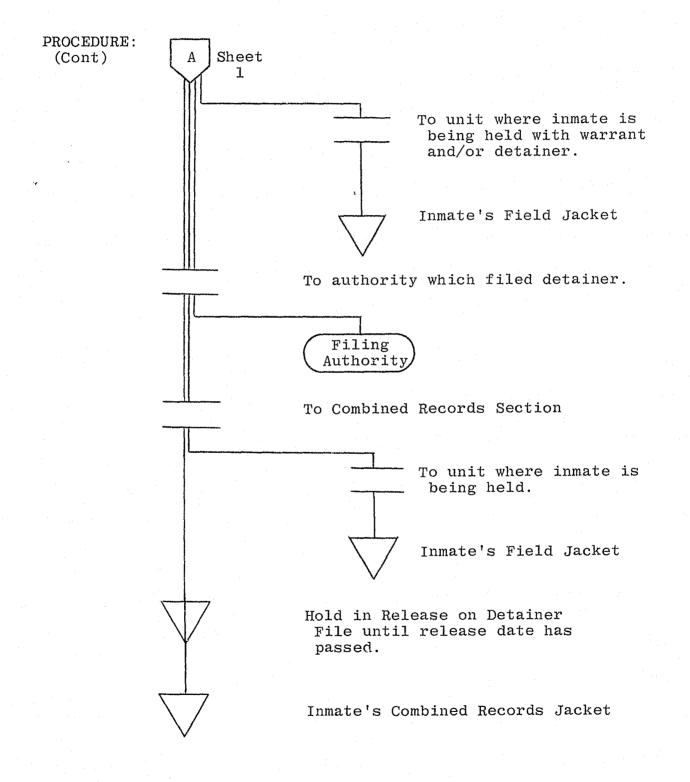

Signed:

Department:

RETURN IN DUPLICATE

Detainer Release Notification -Lower Priority

DC 217 (Dated 3-68)

FUNCTION: To notify an authority which has filed a detainer against an inmate that the inmate is scheduled to be released to the custody of another authority which had filed a detainer having a higher priority.

COPIES: Original plus one copy.

ORIGIN: Combined Records Office upon receiving notification via the Release List that the inmate is scheduled to be released.

PROCEDURE:

| Detainer                  |                                                                                                                                                                                                                    |
|---------------------------|--------------------------------------------------------------------------------------------------------------------------------------------------------------------------------------------------------------------|
| Release  <br>Notification | A full set is completed for each<br>authority which has filed a detainer<br>against the inmate, but which does<br>not have first priority for assuming<br>custody of him.                                          |
|                           | Clerk enters: 1-Date; 2-Name and<br>address of authority being notified;<br>3-Inmate's name; 4; 5; 7-Name and<br>title of Supervisor of Combined<br>Records; and 6-Signature of Supervisor<br>of Combined Records. |
|                           | Release on Detainer File until<br>inmate's release has been<br>confirmed.                                                                                                                                          |
|                           | Inmate's Combined Records<br>Jacket                                                                                                                                                                                |
| T                         | o authority which filed detainer.                                                                                                                                                                                  |
|                           |                                                                                                                                                                                                                    |
| Filing<br>Authority       |                                                                                                                                                                                                                    |