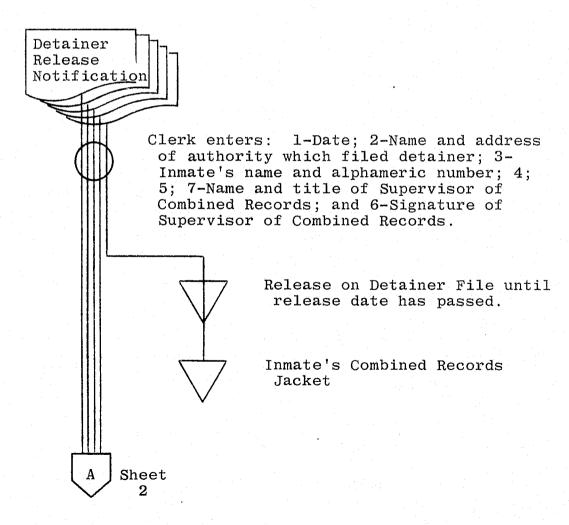

PROCEDURE:

Clerk enters: 1-Date; 2-Name of unit Superintendent and name of unit at which inmate is being held; 3-Name of Supervisor of Combined Records; 4-Inmate's name and number; and 5-County and name of court.