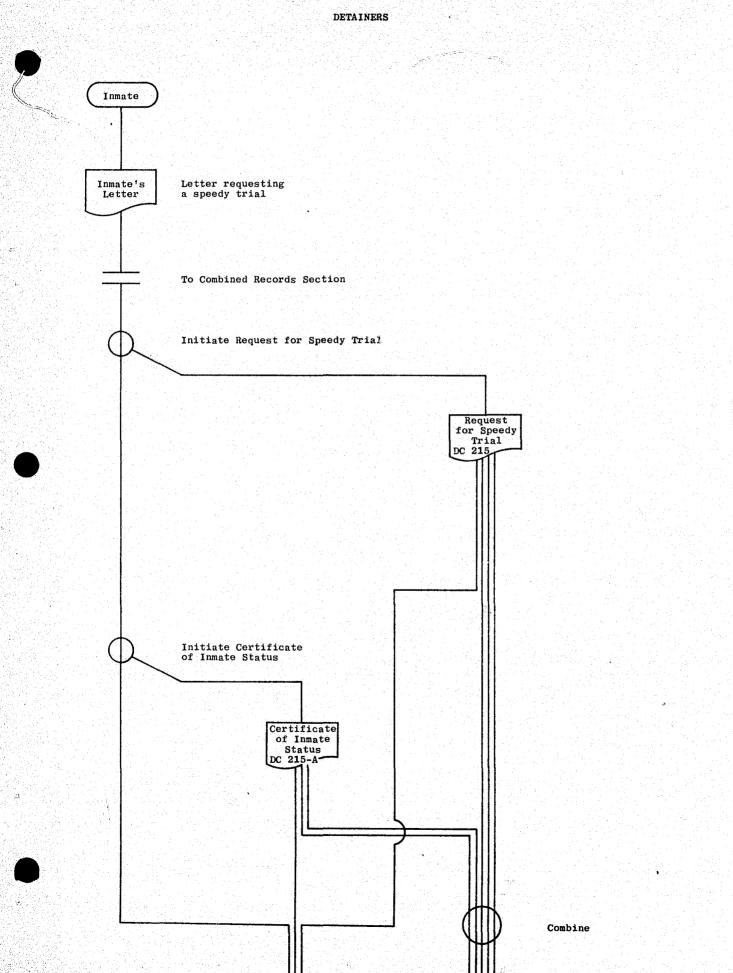

TITLE: Request for Speedy Trial

DC 215 (Dated 3-68)

FUNCTION: To inform an inmate of the procedures for requesting an early disposition of charges pending against him by an authority within North Carolina.

COPIES: Original plus three copies.

ORIGIN: Combined Records Office upon receipt of a letter from an inmate requesting that he be brought to trial as quickly as possible to dispose of charges pending against him.

PROCEDURE:

DC 215 (Rev. Mar. 1968)

#### STATE DEPARTMENT OF CORRECTION

831 WEST MORGAN STREET RALEIGH, N. C. 27603

MEMORANDUM TO: **RE: DETAINER FILED BY:** DETAINER CHARGES:

DATE: 2

Pursuant to your request, this detainer is pending against you.

The enclosed certificate is forwarded in compliance with General Statute 15-10.2 which is quoted below. The certificate should be forwarded to the Solicitor of the Court in which charges are pending against you if you desire disposition of the charges under the provisions of this Statute. This Statute provides: