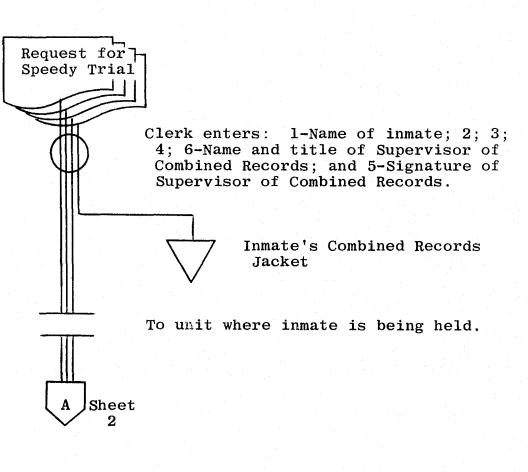

TITLE: Request for Speedy Trial

DC 215 (Dated 3-68)

FUNCTION: To inform an inmate of the procedures for requesting an early disposition of charges pending against him by an authority within North Carolina.

COPIES: Original plus three copies.

ORIGIN: Combined Records Office upon receipt of a letter from an inmate requesting that he be brought to trial as quickly as possible to dispose of charges pending against him.

PROCEDURE:

DC 215 (Rev. Mar. 1968)

#### STATE DEPARTMENT OF CORRECTION

831 WEST MORGAN STREET RALEIGH, N. C. 27603

MEMORANDUM TO: **RE: DETAINER FILED BY:** DETAINER CHARGES:

DATE: 2

Pursuant to your request, this detainer is pending against you.