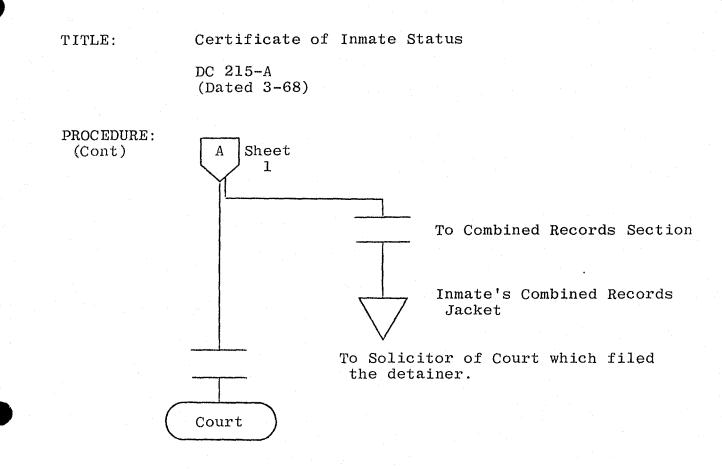

TITLE: Acknowledge Withdrawal of Detainer

DC 215-B (Dated 3-68)

FUNCTION: Acknowledge the withdrawal of a detainer which had previously been filed against an inmate currently in custody.

COPIES: Original plus three copies.

ORIGIN: Combined Records Office upon receipt of a letter requesting that a detainer previously filed against the inmate by the authority be withdrawn.

**PROCEDURE:** 

DC 215-B (Rev. March 1968)

PROCEDURE:

Clerk enters: 1-Date; 2-Name of unit Superintendent and name of unit at which inmate is being held; 3-Name of Supervisor of Combined Records; 4-Inmate's name and number; and 5-County and name of court.