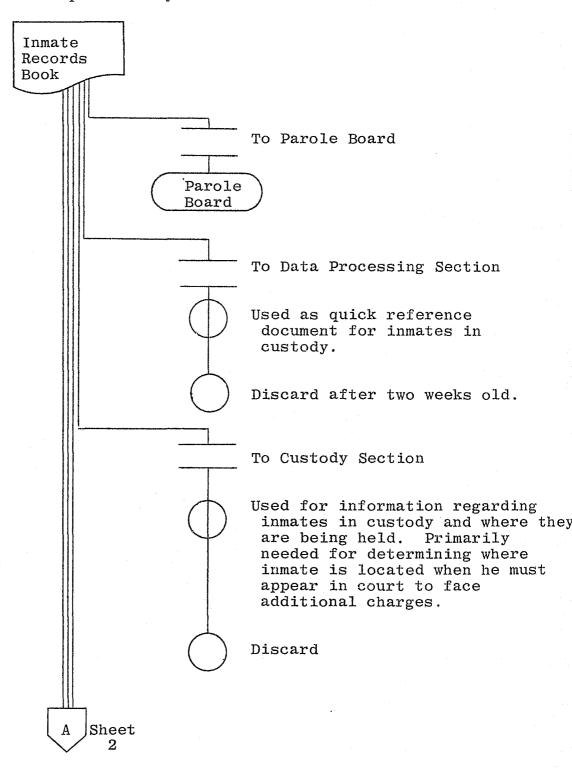

Cross off "Detainer" stamp and write in "Notification" To EDP Section Keypunch and verify correct entry of data .., To Combined Records Section Check that new Kardex is correct Discard Inmate's Combined Records Jacket