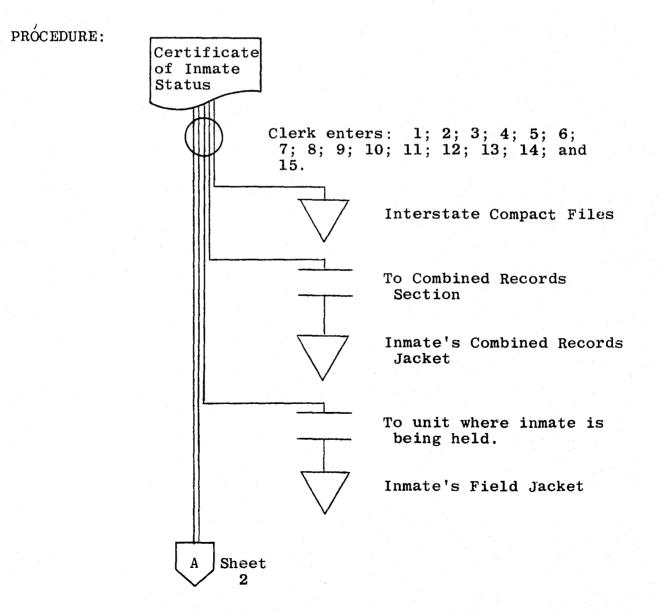

3. His letter and enclosures must be sent by registered mail to the Solicitor of the Court noted on this Form DC 215.

4. The date his letter is mailed must be noted on the bottom of the remaining copies of Form DC 215. One copy is to be forwarded to the Records Section, the remaining copy filed in the inmate's Field Jacket. TITLE: Certificate of Inmate Status

DC 215-A (Dated 3-68)

FUNCTION: To provide an official verification of an inmate's status to a court within North Carolina which has charges pending against the inmate.

COPIES: Original plus two copies.

ORIGIN: Combined Records Office upon receipt of a letter from an inmate requesting that he be brought to trial as quickly as possible to dispose of the charges pending against him.

 $\mathbf{2}$ 

DC 215-A (Rev. March 1968)