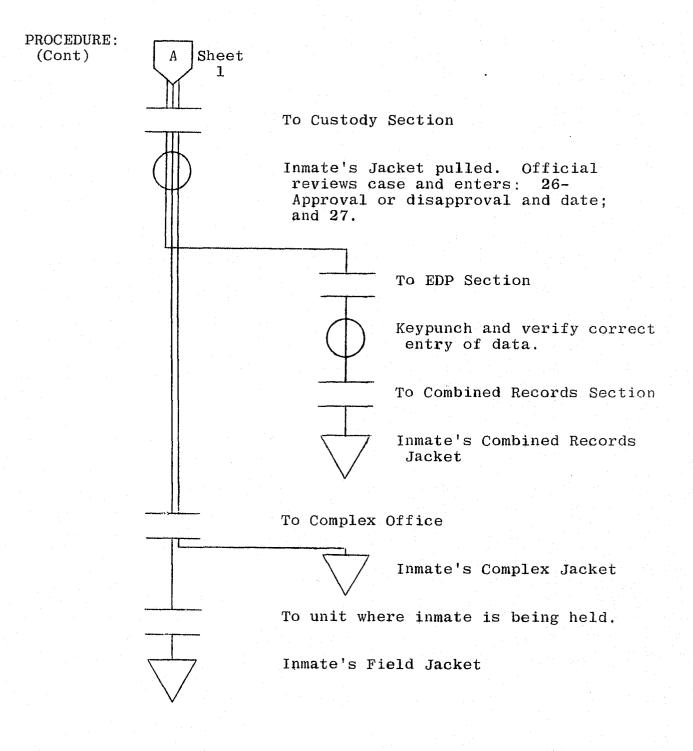

an an a</u> |
|                                                  |           |           |                             |                                                 |
| DATE (13)                                        |           | By        | . (14)                      |                                                 |

#### TITLE: Application for Honor Grade

DC-151

FUNCTION: To provide a document showing the reason(s) for promoting a felon inmate to honor grade, the inmate's eligibility for the promotion, and disposition of the application by the required officials.

COPIES: Original plus three copies.

ORIGIN: Unit at which inmate is being held when the Unit Superintendent believes that an inmate should be promoted to honor grade.



TITLE:

Application for Honor Grade

DC-151



FORM DC-151

APPLICATION FOR HONOR GRADE

| Name ①                                         | No. 2 Race 3 Age 4                        |
|------------------------------------------------|-------------------------------------------|
| Home Address                                   |                                           |
| Place of Trial C                               | rime Term Amt. served                     |
| Detainers                                      | Marital Status (12) Physical Grade (12)   |
| Describe Present Assignment                    |                                           |
| Anticipated Assignment if Promoted             |                                           |
| Escape record (give good circumstantial descr  | ription) 🕒