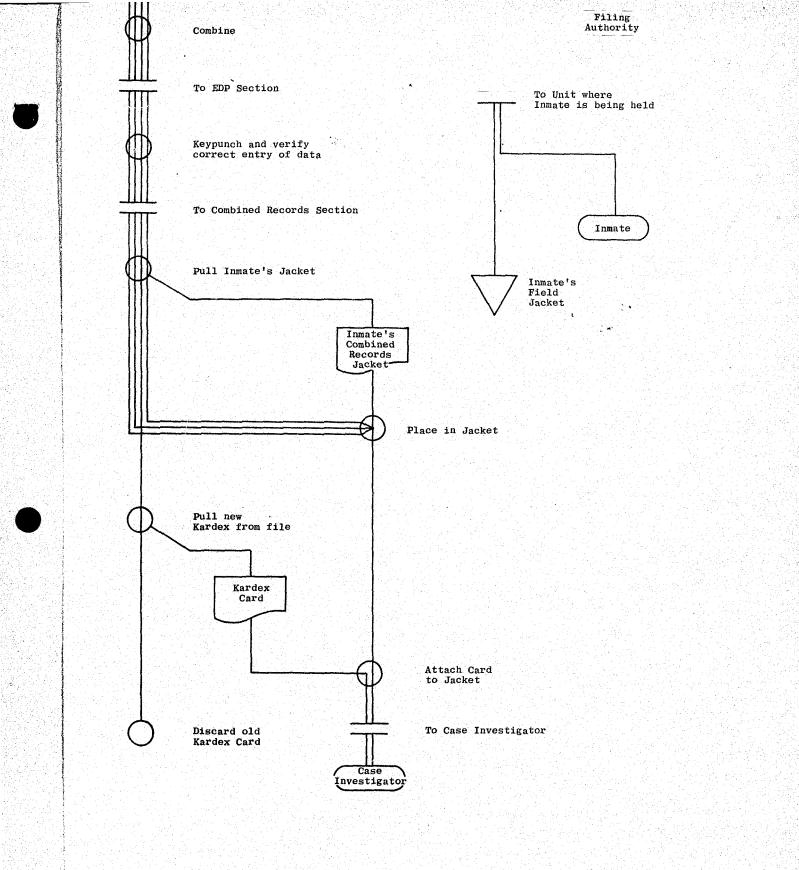

Cross off "Detainer" stamp and write in "Notification" To EDP Section Keypunch and verify correct entry of data .., To Combined Records Section Check that new Kardex is correct Discard Inmate's Combined Records Jacket

Inmate's Combined Records Jacket

To unit where inmate is being held.

Officer notifies inmate of expiration of detainer.

Inmate's Field Jacket

DC 215-C (Rev. March 1968)