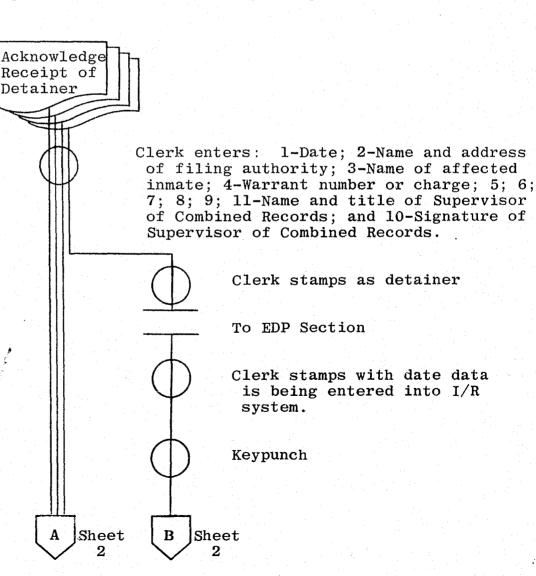

COPIES: Original plus three copies.

ORIGIN: Combined Records Office upon receipt of a detainer against an inmate currently being held.

**PROCEDURE:** 

Clerk enters: 1-Date; 2-Name and address of authority filing detainer; 3-Name of affected inmate; 4-Warrant number or charge; 5; 6; 7; 8; 10-Name and title of Supervisor Combined Records; and 9-Signature of Supervisor of Combined Records.

DC 214 (Revised March 1968)

| ۰ د ۲۰۰۰ د ۲۰۰۰ د ۲۰۰۰<br>۱۹۰۰ - ۲۰۰۰<br>۱۹۰۰ - ۲۰۰۰ - ۲۰۰۰ - ۲۰۰۰ |                                                   | ENT OF CORR<br>Morgan street<br>. N. C. 27603 | ECTION                                               |              |   |
|--------------------------------------------------------------------|---------------------------------------------------|-----------------------------------------------|------------------------------------------------------|--------------|---|
|                                                                    |                                                   |                                               |                                                      |              |   |
|                                                                    |                                                   |                                               |                                                      |              |   |
| . L. BOUNDS                                                        |                                                   |                                               |                                                      |              |   |
|                                                                    |                                                   |                                               |                                                      | •            |   |
| $\sim$                                                             |                                                   |                                               |                                                      |              |   |
| (2)                                                                |                                                   |                                               |                                                      |              |   |
|                                                                    |                                                   |                                               |                                                      |              |   |
|                                                                    |                                                   |                                               |                                                      |              |   |
|                                                                    |                                                   |                                               |                                                      |              |   |
| Re: <u>3</u>                                                       | ار جن جنی اور |                                               |                                                      |              |   |
| Your Detainer:                                                     |                                                   |                                               |                                                      |              | - |
| you of the final release<br>Present Sentence:                      |                                                   |                                               |                                                      | narge, we wi |   |
| Approximate Release: .                                             | 6                                                 |                                               | بدور ويور هاي هار هار درم ورب الله مرد ويور ويرو الم |              |   |
| Location:                                                          |                                                   |                                               |                                                      |              |   |
| Previous Detainer:                                                 | 3)                                                |                                               |                                                      | •            |   |
|                                                                    |                                                   | Sincerely,                                    |                                                      |              |   |
|                                                                    |                                                   | (9)                                           |                                                      |              |   |
|                                                                    |                                                   |                                               |                                                      |              |   |
|                                                                    |                                                   | (10)                                          |                                                      |              |   |
| cc: Unit Head<br>Inmate                                            |                                                   |                                               |                                                      |              |   |
| Records Section                                                    |                                                   |                                               |                                                      |              |   |
|                                                                    |                                                   |                                               |                                                      |              |   |