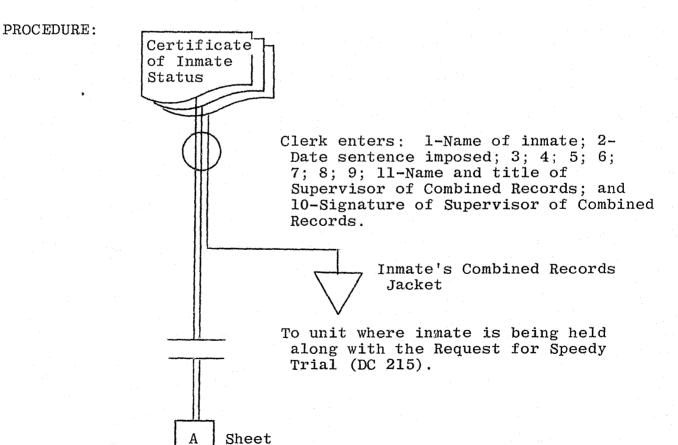

DC 215-A (Dated 3-68)

FUNCTION: To provide an official verification of an inmate's status to a court within North Carolina which has charges pending against the inmate.

COPIES: Original plus two copies.

ORIGIN: Combined Records Office upon receipt of a letter from an inmate requesting that he be brought to trial as quickly as possible to dispose of the charges pending against him.

 $\mathbf{2}$ 

DC 215-A (Rev. March 1968)