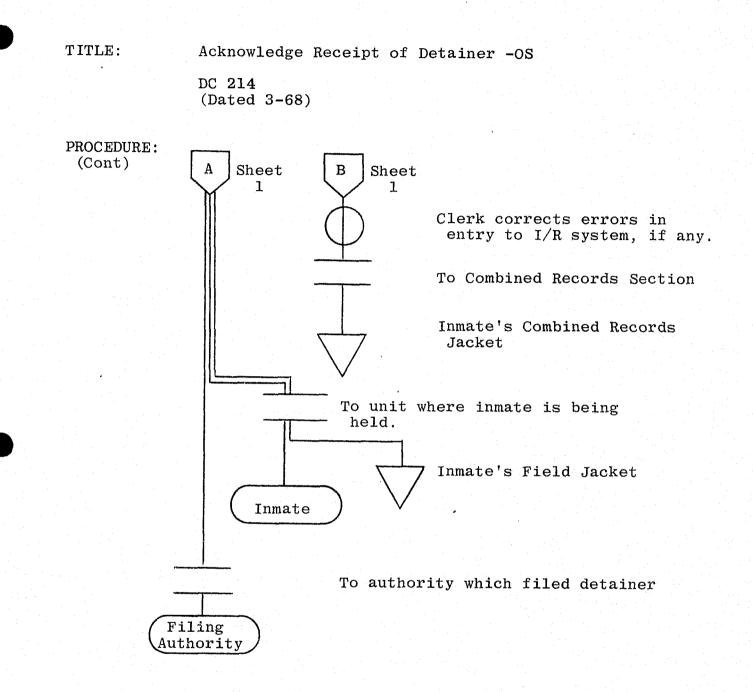

Sincerely yours,

Ben L.Baker, Supervisor Combined Records

/mll

Enclosures

Acknowledge Receipt of Detainer -OS

DC 214 (Dated 3-68)

FUNCTION: To acknowledge receipt of detainer from an authority outside North Carolina and to advise that authority of the projected status and release date for the inmate.

COPIES: Original plus three copies.

ORIGIN: Combined Records Office upon receipt of a detainer against an inmate currently being held.

**PROCEDURE:** 

Clerk enters: 1-Date; 2-Name and address of authority filing detainer; 3-Name of affected inmate; 4-Warrant number or charge; 5; 6; 7; 8; 10-Name and title of Supervisor Combined Records; and 9-Signature of Supervisor of Combined Records.