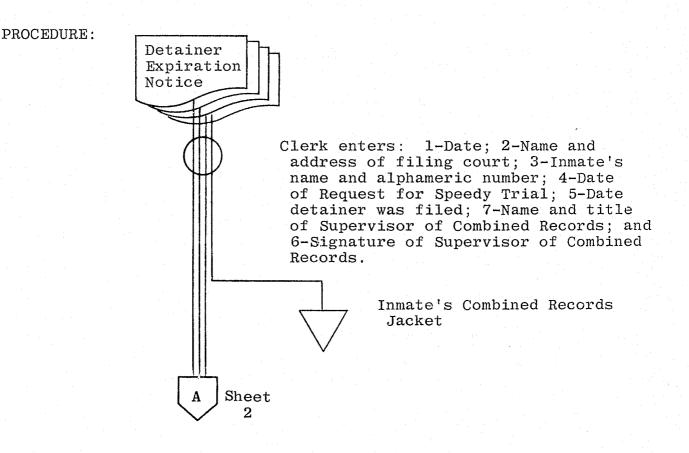

FUNCTION:

To notify the necessary parties that a detainer filed against an inmate by an authority within North Carolina has been withdrawn due to the failure of the authority which filed the detainer to bring the inmate to trial within eight months after the inmate requested that they do so.

COPIES: Original plus one copy.

ORIGIN:

Combined Records Office upon receiving a letter from an inmate regarding his Request for Speedy Trial and determining that the authority which filed the detainer has not acted upon the inmate's Request for Speedy Trial within the prescribed time period.

PROCEDURE:

Clerk enters: 1-Date; 2-Name of unit Superintendent and name of unit at which inmate is being held; 3-Name of Supervisor of Combined Records; 4-Inmate's name and number; and 5-County and name of court.