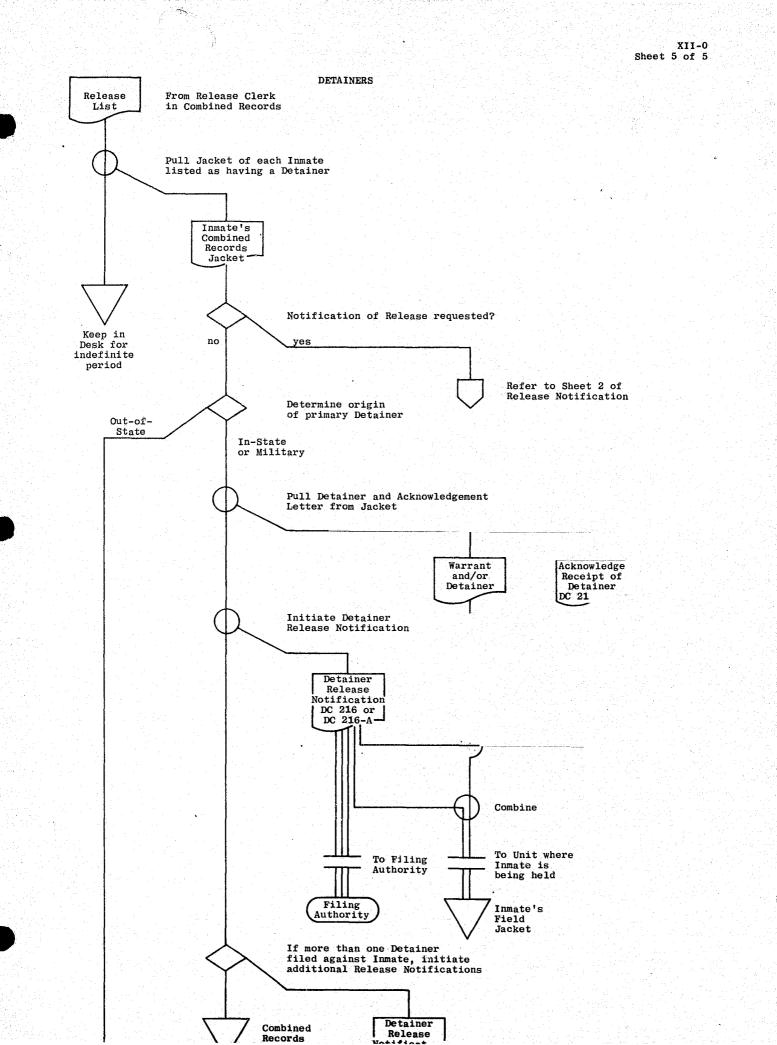

Sincerely yours,

cc: Unit Head Parole Board Records Section

Enc.

Detainer Release Notification -NC Single

DC 216 (Dated 3-68)

FUNCTION: To notify the North Carolina authority having first priority of assuming custody of an inmate of the inmate's release date, and to request a reply as to whether the authority will assume custody of the inmate.

COPIES: Original plus four copies.

ORIGIN: Combined Records Office upon receiving notification via the Release List that the inmate is scheduled to be released.

PROCEDURE:

Detainer Release Notification -NC Single

Signed:

Department:

RETURN IN DUPLICATE

Detainer Release Notification -Lower Priority

DC 217 (Dated 3-68)

FUNCTION: To notify an authority which has filed a detainer against an inmate that the inmate is scheduled to be released to the custody of another authority which had filed a detainer having a higher priority.

COPIES: Original plus one copy.

ORIGIN: Combined Records Office upon receiving notification via the Release List that the inmate is scheduled to be released.

PROCEDURE:

| Detainer                  |                                                                                                                                                                                                                    |
|---------------------------|--------------------------------------------------------------------------------------------------------------------------------------------------------------------------------------------------------------------|
| Release  <br>Notification | A full set is completed for each<br>authority which has filed a detainer<br>against the inmate, but which does<br>not have first priority for assuming<br>custody of him.                                          |
|                           | Clerk enters: 1-Date; 2-Name and<br>address of authority being notified;<br>3-Inmate's name; 4; 5; 7-Name and<br>title of Supervisor of Combined<br>Records; and 6-Signature of Supervisor<br>of Combined Records. |
|                           | Release on Detainer File until<br>inmate's release has been<br>confirmed.                                                                                                                                          |
|                           | Inmate's Combined Records<br>Jacket                                                                                                                                                                                |
| T                         | o authority which filed detainer.                                                                                                                                                                                  |
|                           |                                                                                                                                                                                                                    |
| Filing<br>Authority       |                                                                                                                                                                                                                    |