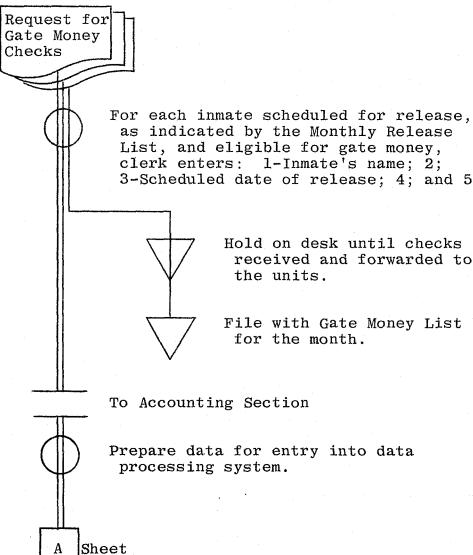

| 730 McCain Sanatorium          |
| 058 Rockingham   | 740 State Hospital-Releigh     |
| Cól Davidson     | 750 State Fospital-Goldsboro   |
| 062 Davie        | 760 Personriel Training Center |
| 063 Forsyth      | 770 Community Correct.Center   |
| C64 Guilford     |                                |
| 065 Iredoll      |                                |

## DAILY POPULATION REPORTING DATE\_\_\_\_\_

#### TITLE: Request for Gate Money Checks

FUNCTION: To request that the Accounting Section prepare Gate Money Checks payable to the listed inmates in the amount shown for each.

COPIES: Original plus two copies.

Combined Records Section ORIGIN: Created each month after reviewing the Monthly Release List and determining which inmates are eligible to receive gate money.

**PROCEDURE:** 



 $\mathbf{2}$ 

List, and eligible for gate money, clerk enters: 1-Inmate's name; 2; 3-Scheduled date of release; 4; and 5.

> Hold on desk until checks received and forwarded to the units.

File with Gate Money List for the month.

To Accounting Section

Prepare data for entry into data processing system.



#### NORTH CAROLINA PRISON DEPARTMENT

GATE MONEY

| Name                                                                                                            | Number