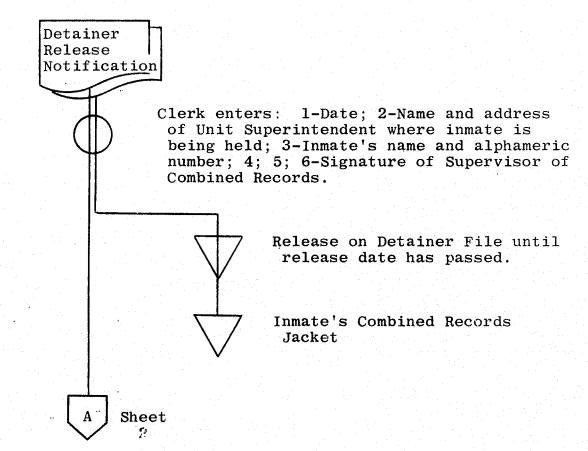

will have your detainer and will contact you.

Sincerely yours,

cc: Records Section

Detainer Release Notification to Unit Superintendent

FUNCTION: To notify the Unit Superintendent of an inmate's scheduled release subject to a detainer filed against the inmate by an authority outside North Carolina, and to request that he notify the Combined Records Office as to whether or not the inmate will waive extradition.

COPIES:

Original plus one copy.

ORIGIN: Combined Records Office upon receiving notification via the Release List that the inmate is scheduled for release, and after noting that the detainer with highest priority filed against the inmate is from an authority outside North Carolina.

PROCEDURE:

# Detainer Release Notification To Unit Superintendent

1

÷

To unit where inmate is being held, with Waiver of Extradition.

Inmate's Field Jacket

State of North Carolina Department of Correction Raleigh 27603