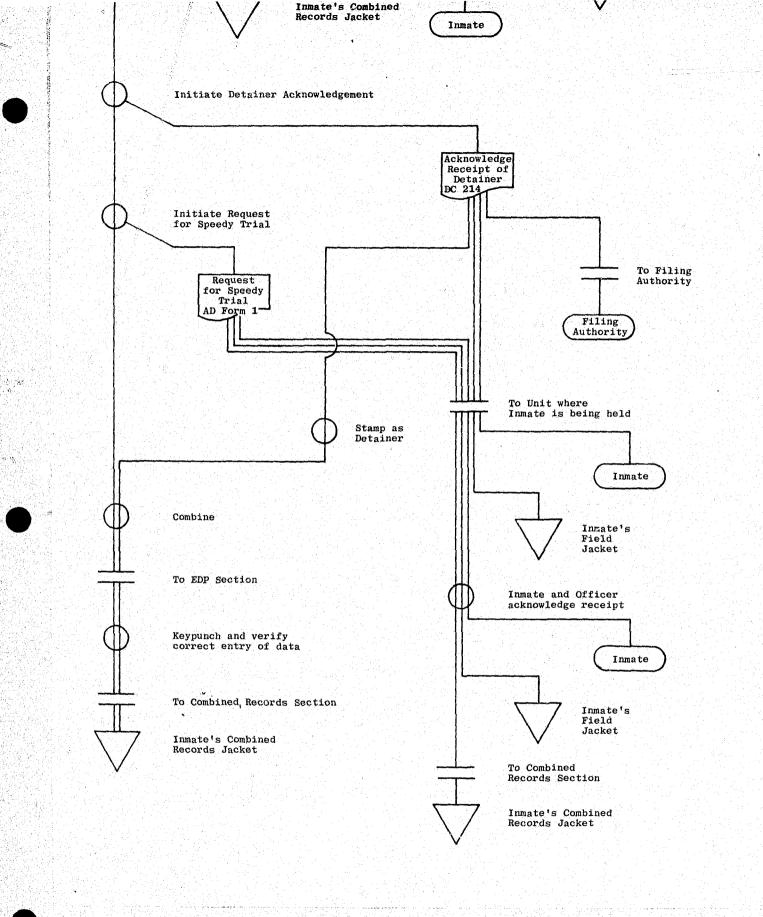

TITLE: Acknowledge Withdrawal of Detainer

DC 215-B (Dated 3-68)

FUNCTION: Acknowledge the withdrawal of a detainer which had previously been filed against an inmate currently in custody.

COPIES: Original plus three copies.

ORIGIN: Combined Records Office upon receipt of a letter requesting that a detainer previously filed against the inmate by the authority be withdrawn.

**PROCEDURE:** 

DC 215-B (Rev. March 1968)

COPIES: Original plus one copy.

ORIGIN: Combined Records Office upon receiving notification via the Release List that the inmate is scheduled to be released.

PROCEDURE:

| Detainer                  |                                                                                                                                                                                                                    |
|---------------------------|--------------------------------------------------------------------------------------------------------------------------------------------------------------------------------------------------------------------|
| Release  <br>Notification | A full set is completed for each<br>authority which has filed a detainer<br>against the inmate, but which does<br>not have first priority for assuming<br>custody of him.                                          |
|                           | Clerk enters: 1-Date; 2-Name and<br>address of authority being notified;<br>3-Inmate's name; 4; 5; 7-Name and<br>title of Supervisor of Combined<br>Records; and 6-Signature of Supervisor<br>of Combined Records. |
|                           | Release on Detainer File until<br>inmate's release has been<br>confirmed.                                                                                                                                          |
|                           | Inmate's Combined Records<br>Jacket                                                                                                                                                                                |
| T                         | o authority which filed detainer.                                                                                                                                                                                  |
|                           |                                                                                                                                                                                                                    |
| Filing<br>Authority       |                                                                                                                                                                                                                    |