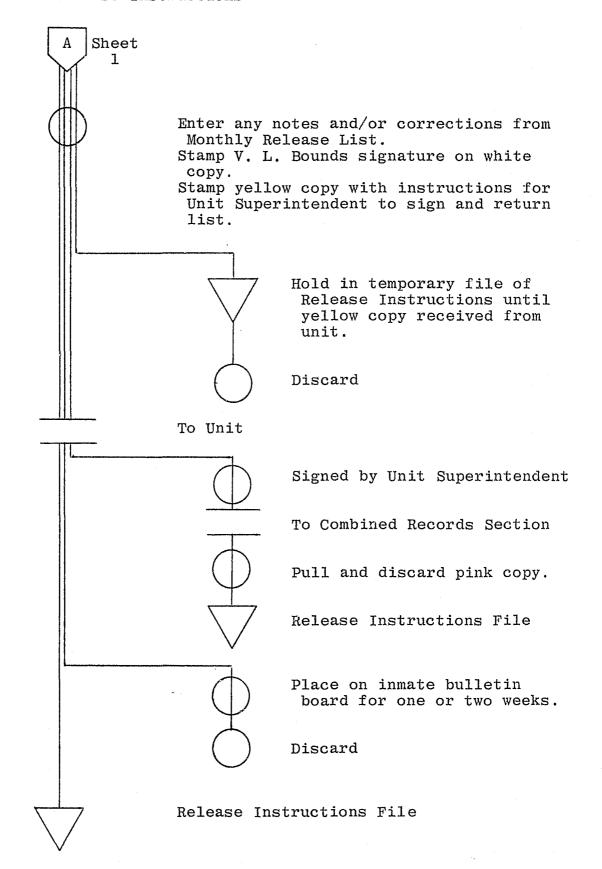

n future as reference as to whether an inmate was to be considered during a particular month.

Applicable section sent to each unit.

Officer completes DC 317 for each inmate listed as eligible for conditional release under the old law.

For inmates eligible for Conditional Release under the new law, check off name when DC 170 is received.

Discard when all names on the list have been checked off.

Applicable sections sent to each Complex Office.

Procedures are initiated to consider an inmate who is eligible for Conditional Release under the new law.



Indeterminate List in Unit Sequence



To Area Coordinator

Spot check to make sure that eligible inmates are being properly considered for Conditional Release.

File

Release Instructions

COPIES AND FREQUENCY:





Release Instructions



Youth Complex List

COPIES AND FREQUENCY:

Six copies monthly.



Youth Complex List



Used by area staff as reference for information about inmates.

Disposition unknown.

Used as ready reference document for information concerning all

Discard when new copy is received.

Parolees List

COPIES AND







SCCRC Report

COPIES AND FREQUENCY:





additional data on a particular inmate.

# TITLE: Releases for Cumberland County

COPIES AND FREQUENCY:

One copy monthly.

RECIPIENTS:

Assistant Director



### XIV-23 Sheet 1 of 1

TITLE:

### Pre-Release List

COPIES AND FREQUENCY:

•





To Wake Advancement Center

Use and disposition unknown.

TITLE: Work Release List

COPIES AND FREQUENCY:

Two copies monthly.

RECIPIENTS:

Accounting Section





To Accounting Section

Clerk makes entri