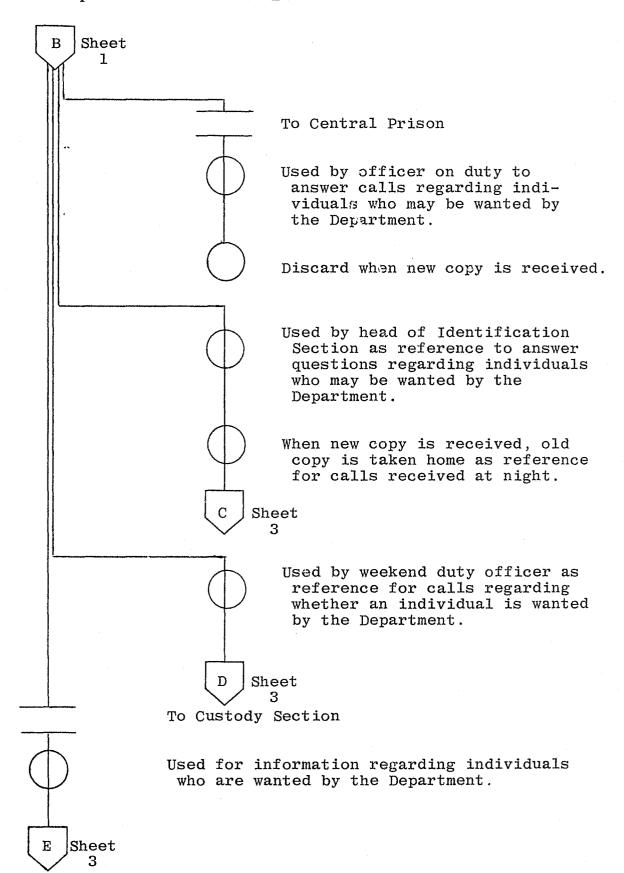

Cross off "Detainer" stamp and write in "Notification" To EDP Section Keypunch and verify correct entry of data .., To Combined Records Section Check that new Kardex is correct Discard Inmate's Combined Records Jacket