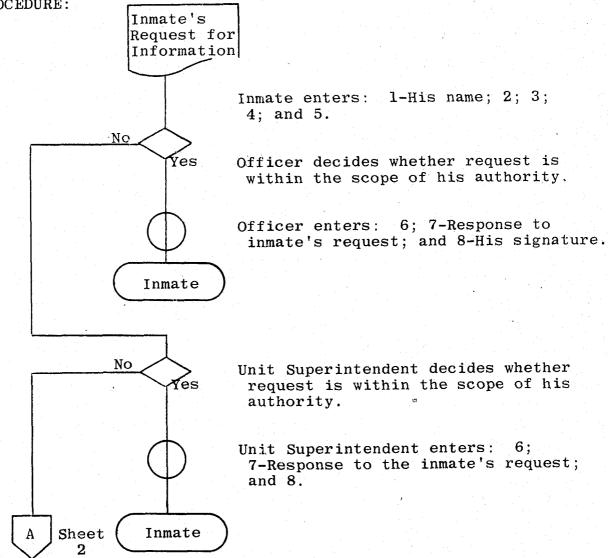

AD Form 2

FUNCTION: To request (according to the provisions of the Interstate Compact on Detainers) the prompt disposition of a detainer filed by another state.

COPIES: Original plus four copies.

ORIGIN: Custody Section upon receipt of letter from an inmate requesting that the charges against him be disposed of as quickly as possible.

**PROCEDURE**:

Inmate's Request for Disposition of Charges 1

> Clerk enters: 1-Name of prosecuting officer; 2; 3-Name of clerk of court having jurisdiction; 4; 5; 6; and 7.

To unit at which inmate is being held.

Inmate enters: 8; 9; 10; 11; and 12.

To Custody Section

Complete additional forms.