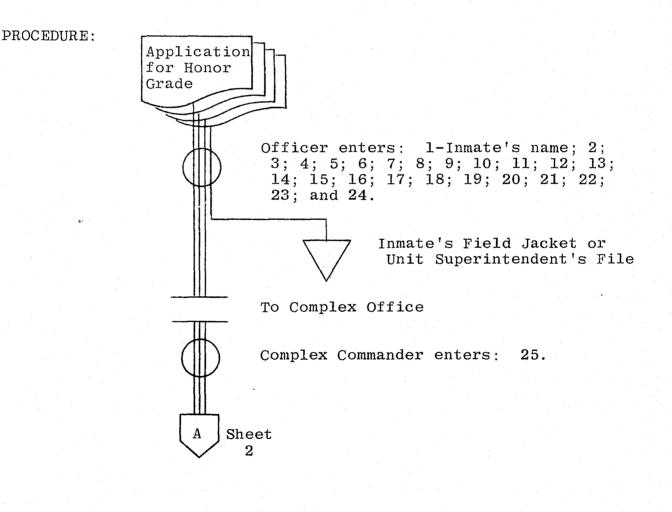

| rite belo | ow this line)               | <u>an an a</u> |
|                                                  |           |           |                             |                                                 |
| DATE (13)                                        |           | By        | . (14)                      |                                                 |

#### TITLE: Application for Honor Grade

DC-151

FUNCTION: To provide a document showing the reason(s) for promoting a felon inmate to honor grade, the inmate's eligibility for the promotion, and disposition of the application by the required officials.

COPIES: Original plus three copies.

ORIGIN: Unit at which inmate is being held when the Unit Superintendent believes that an inmate should be promoted to honor grade.



TITLE:

Application for Honor Grade

DC-151



FORM DC-151

APPLICATION FOR HONOR GRADE

| Name ①                                         | No. 2 Race 3 Age 4                        |
|------------------------------------------------|-------------------------------------------|
| Home Address                                   |                                           |
| Place of Trial C                               | rime Term Amt. served                     |
| Detainers                                      | Marital Status (12) Physical Grade (12)   |
| Describe Present Assignment                    |                                           |
| Anticipated Assignment if Promoted             |                                           |
| Escape record (give good circumstantial de