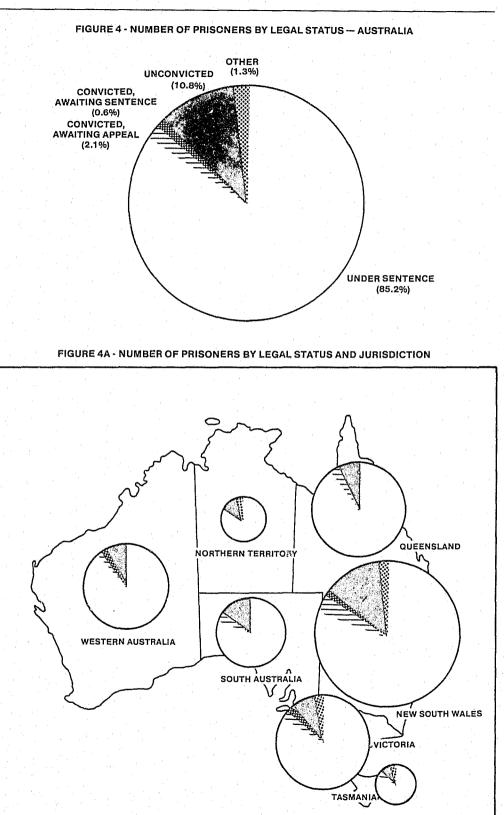

| · · ·   | 2.1   |
| Unfit to Plead †     | .5    | 1.6   | .7    | .4       | -            | .8        | .4    |         | .7    |
| Unconvicted          | 13.7  | 9.3   | 7.3   | 6.4      | 17.0         | 12.4      | 16.5  | 88.2    | 10,8  |
| Awaiting Sentence    | .5    | .5    | -     | 1.0      | 2.5          | .4        | •     | 5.9     | .6    |
| Awaiting Deportation | .1    | . *   | .1    | -        | -            |           | 1,2   | 5.9     | .1    |
| Unknown              | -     | · -   | 2.1   | •        | •            | •         | •     | -       | .4    |
| TOTAL PERSONS        | 100.0 | 100.0 | 100.0 | 100.0    | 100.0        | 100.0     | 100.0 | 100.0   | 100.0 |

\* See Explanatory Notes 15. † Includes prisoners not guilty but detained on grounds of insanity.



### TABLE 11 - NUMBER OF PRISONERS BY JURISDICTION, SEX AND LEVEL OF COURT OF SENTENCE OR MOST RECENT REMAND\*

| COURT LEVEL      | NSW  | VIC  | QLD       | WA       | SA  | TAS | NT  | ACT            | TOTAL |
|------------------|------|------|-----------|----------|-----|-----|-----|----------------|-------|
|                  |      |      |           | MALES    |     |     |     |                |       |
| Supreme          | 494  | 418  | 690       | -        | 205 | 97  | 91  | 6              | 2001  |
| District, County | 1569 | 550  | 431       | · .      | 73  | -   | •   | -              | 2623  |
| Magistrate       | 1108 | 813  | 694       | -        | 260 | 134 | 144 | 8              | 3161  |
| Children         | -    | -    | з         | -        | -   | 4   | 1   | 1 .