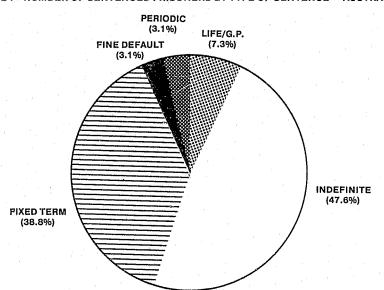

| 10.3     | 52.1   | 51.8       | -     | 62.4           | 47.6        |
| Fixed Term                            | 18,4      | 32.2       | 78.8     | 37.9   | 26.4       | 90.0  | 29.8           | 38.8        |
| Fine Default Only                     | 2,9       | .9         | 3.0      | 4.4    | 8.8        | -     | 5.4            | 3.1         |
| Periodic                              | 9.1       | <b>.</b> . | .1       | •      | - <b>-</b> | •     |                | 3.1         |
| Unknown                               | -         |            |          | •      | •          | .5    | •              | ,0,         |
| TOTAL PERSONS                         | 100.0     | 100.0      | 100.0    | 100.0  | 100.0      | 100.0 | 100.0          | 100.0       |

\* See Explanatory Note 18.



### FIGURE 7 - NUMBER OF SENTENCED PRISONERS BY TYPE OF SENTENCE - AUSTRALIA

FIGURE 7A - NUMBER OF SENTENCED PRISONERS BY TYPE OF SENTENCE AND JURISDICTION



## TABLE 15 - NUMBER OF PRISONERS BY JURISDICTION, SEX AND OUTSTANDING CHARGES

| OUTSTANDING   | NSW  | VIC                                   | QLD     | WA    | SA       | TAS | NT  | TOTAL |
|---------------|------|---------------------------------------|---------|-------|----------|-----|-----|-------|
| - 10          |      |                                       | MAL     | Ee    |          |     |     | :     |
| Yes           | 306  | 143                                   | 99      | E3    |          | 2   |     | 550   |
|               |      |                                       | _       | •     | •        |     | 10