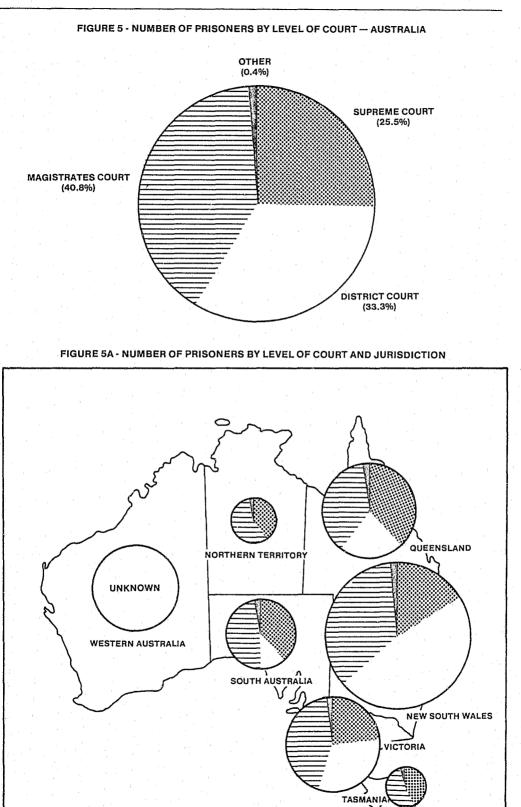

>District, County | 48.6  | 23.5       | 37.4         | -          |              | 41.9   | 40.2  | 41.2  | 21.4   |
| Magistrate                  | 46.6  | 45.7       | 23.2<br>38.0 | • •        | 12,9<br>47.7 | . 56.4 | 59.0  | 47.1  | 34.2   |
| Children                    | 35,6  | 40.7       | .2           | e je s 👖 👘 | 41.1         | 1.7    | .4    | 5.9   | . 34.2 |
| Other                       | .4    | .2         | .2           |            | -            | . 1.4  | .4    | 5.9   | .2     |
| Unknown                     | .4    | ۰ <i>۵</i> | .3<br>.9     | 100.0      | 2.0          |        |       |       | 16.3   |
| TOTAL PERSONS               | 100.0 | 100.0      | 100.0        | 100.0      | 100.0        | 100.0  | 100.0 | 100.0 | 100.0  |

\* See Explanatory Note 13.





| OFFENCE                           | NSW  | VIC  | QLD   | WA    | SA  | TAS   | NT  | ACT        | TOTAL |
|-----------------------------------|------|------|-------|-------|-----|-------|-----|------------|-------|
|                                   |      |      | MALES | <br>} |     |       |     |            |       |
| OFFENCES AGAINST THE PERSON:      |      |      |       |       |     |       |     |            |       |
| Homicide                          | 331  | 244  | 212   | 86    | 75  | 28    | 28  | 2          | 1006  |
| Assault                           | 231  | 123  | 89    | 112   | 52  | 15    | 19  | 1          | 642   |
| Sexual Offences                   | 219  | 156  | 237   | 139   | 67  | 17    | 30  | -          | 865   |
| Other Against Person