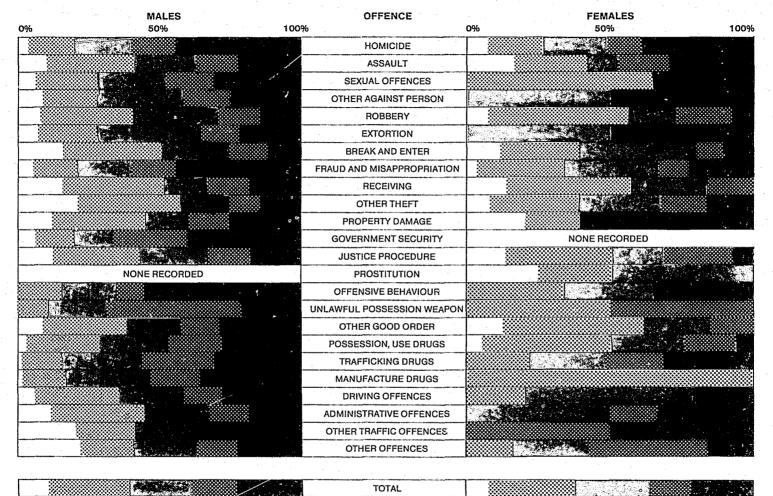

5     | 28.2  | 24.2  | 13.5    | 10.3  | 8.2    | 5,1   | 4.0  | . +            | 100.0 |
| Driving Offences           | 11.0    | 32.0  | 24.2  | 14.2    | 8.6   | 4.4    | 2.9   | 2.4  | .2             | 100.0 |
| Administrative Offences    | 18.5    | 18.5  | 22.2  | 3.7     | 22.2  | 7.4    | 3.7   | 3.7  | -              | 100.0 |
| Other Traffic Offences     | 19.8    | 19.0  | 23.8  | 15.1    | 7.9   | 7.1    | 4.0   | 2.4  | .8             | 100,0 |
| Unknown                    | .0      | 18,8  | 25.0  | 25.0    | 12.5  | 12.5   | 6.3   | -    | •              | 100.0 |
| TOTAL PERSONS              | 10.0    | 27.9  | 23,7  | 15.2    | 10.1  | 5.9    | 3.3   | 3.8  | .2             | 100.0 |

FIGURE 11 - PERCENTAGE OF PRISONERS BY MOST SERIOUS OFFENCE, SEX AND AGE - AUS 11.41:4



UNDER 20 YEARS KEY:

63

20-24 YEARS

25-29 YEARS

30-34 YEARS

35 YEARS AND OVER

|                            | UNDER    |       |       | A     | GE (YEAF   | ?S)        |         | 50 &  |             |
|----------------------------|----------|-------|-------|-------|------------|------------|---------|-------|-------------|
| OFFENCE                    | 20<br>20 | 20-24 | 25-29 | 30-34 | 35-39      | 40-44      | 45-49   | OVER  | TOTAL       |
|                            |          |       | . M   | ALES  |            |            |         |       |             |
| Homicide                   | 5.3      | 24.4  | 31.8  | 25.5  | 28.3       | 24.1       | 17.4    | 7.3   | 18.7        |
| Assault                    | 10.0     | 29.6  | 21.3  | 15.8  | 11.7       | 5.5        | 5.9