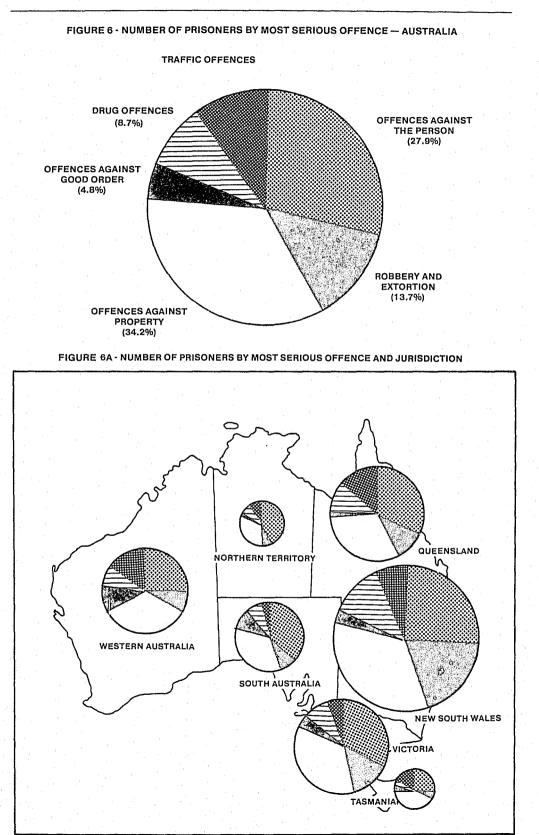

3   | 8.7    | 6.7   | 2.3        | 12.9  | 5.2   | - <u>-</u> | 4.9   |
| Administrative Offences           | 2.8   | 5.0   | 3.8    | 8.2   | 1.4        | 6.2   | .4    | -          | 4.2   |
| Other Traffic                     | ,2    | ·     | .4     |       |            | 2.1   | 3.2   | -          | .3    |
| OTHER OFFENCES:                   | .4    | .1    | 2.8    | .4    | -          | 2.1   | 18.9  | 17.6       | 1.3   |
| UNKNOWN:                          | -     | -     | .9     | -     | , <b>-</b> | •     | -     | -          | .2    |
| TOTAL PERSONS                     | 100.0 | 100,0 | 100.0  | 100.0 | 100.0      | 100.0 | 100.0 | 100.0      | 100.0 |
| * See Explanatory Note 11         |       |       |        |       |            |       | 1.1.1 |            |       |



| OFFENCE                                                                                                                                                                                                                                                                                                                                                                                                                                                                                                                                                                                                                                                                                                                                                | NSW