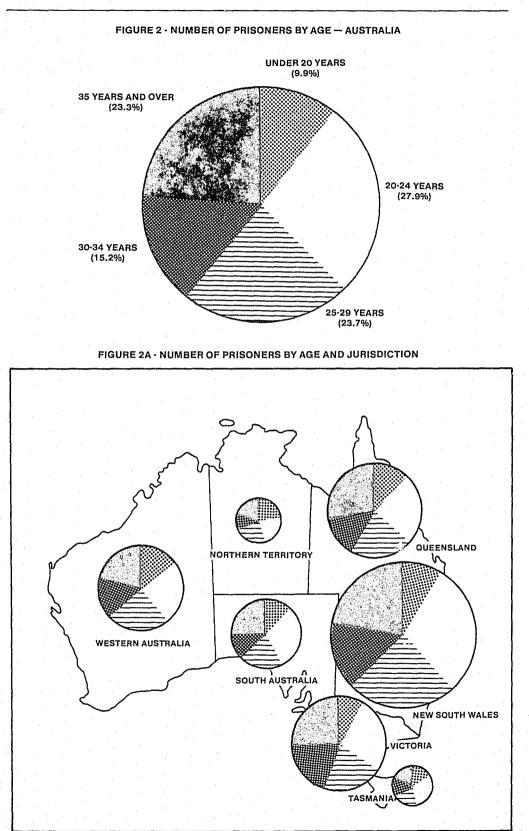

| -       | .5       |
| 5 Years and Over                      | .2    | .3    | .4       | .3       | .7    | ,4    | . •                                        | -       | .3       |
| Jnknown                               | .2    | •     | .2       | 1        | .2    | .8    | •<br>• • • • • • • • • • • • • • • • • • • | •       | .2       |
| OTAL PERSONS                          | 100.0 | 100.0 | 100.0    | 100.0    | 100.0 | 100.0 | 100.0                                      | 100.0   | 100.0    |
|                                       |       |       |          |          |       |       |                                            |         |          |

## TABLE 2A - PERCENTAGE OF PRISONERS BY JURISDICTION, SEX AND AGE\*

\* See Explanatory Note 4.



## TABLE 2B - SEX AND AGE-SPECIFIC RATIOS OF PRISONERS PER 100,000 POPULATION\* BY JURISDICTION

| AGE-GROUP         | NSW          | VIC   | QLD   | WA               | SA     | TAS   | NT     | ACT            | TOTAL |
|-------------------|--------------|-------|-------|------------------|--------|-------|--------|----------------|-------|
|                   |              |       |       | MALE             | S      |       |        |                |       |
| Under 16 Years    | 2.3          | · •   | •     | -                | · .    | -     | •      |                | .8    |
| 16 Years          |              | •     | 18.7  | 8.4              | -      | 79.1  | 86.3   | 50.2           | 7.7   |
| 7 Years           | 11.4         | 37.9  | 100.7 | 102.0            | · · ·  | 396.3