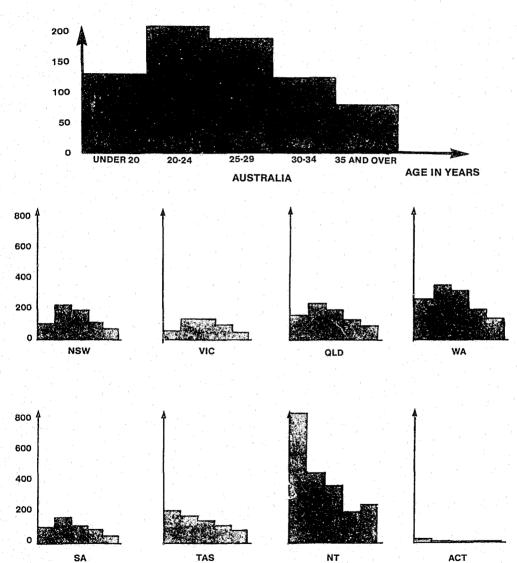

| 30.5  | 62.5  | 63.7             | 33.4   | 43.8  | 75.3   | •              | 42,4  |
| 50-54 Years       | 22.5         | 11.9  | 39.5  | 36.4             | 13.3   | 19.4  | 69.9   | . <del>-</del> | 22.4  |
| 55-59 Years       | 14.2         | 13.4  | 28.4  | 17.1             | 12.6   | 4.9   | 93.0   | •              | 16.1  |
| 60-64 Years       | 5.0          | 6.9   | 13.5  | 6.0              | 3.1    | 10.6  | •      | · · · •        | 6.8   |
|                   | 4.0          | 4.2   | 8.1   | 9,7              | 7,6    | 6.2   | · -    | -              | 5.5   |
| 55 Years and Over | 92.0         | 67.5  | 114.6 | 168.4            | 61.5   | 83.8  | 285.0  | 10.6           | 93.3  |

\* See Explanatory Note 4. The populations used are as of June 1983 (see Appendix).





| ABORIGINALITY             | NSW  | VIC   | QLD  | WA        | SA  | TAS | NT  | ACT  | TOTAL |
|---------------------------|------|-------|------|-----------|-----|-----|-----|------|-------|
|                           |      |       |      | MALES     |     |     |     |      |       |
| Aboriginal, Torres Strait | 234  | 45    | · ·  | 461       | 82  | 22  | 122 |      | 966   |
| Other                     | 2889 | 1559  | -    | 1003      | 407 | 210 | 115 | 16   | 6199  |
| Unknown                   | 65   | 180   | 1841 | · . •     | 60  | 3   | -   |      | 2149  |
| TOTAL MALES               | 3188 | 1784  | 1841 | 1464      | 549 | 235 | 237 | 16   | 9314  |
|                           |      |       |      |           |     |     |     |      | r     |
|