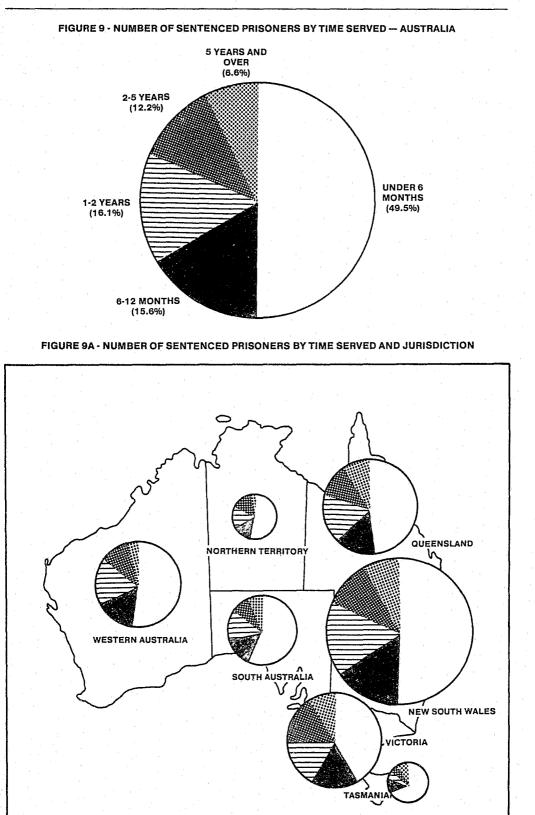

| 14.5        | 17.1  | 20.9  | 13.9      | 17.1  | 14.2  |
| 1 and Under 2 Years   | 16.7  | 16.0  | 14.6        | 17.6  | 13.2  | 7.7       | 12.7  | 15.6  |
| 2 and Under 5 Years   | 11.0  | 16.8  | 13.1        | 10.4  | 7.7   | 6.2       | 15.1  | 12.2  |
| 5 and Under 10 Years  | 6.0   | 6.4   | 5.2         | 3.0   | 5.9   | 4.8       | .5    | 5.2   |
| 10 Years and Over     | .8    | 2.1   | 3.3         | .3    | .4    | 4.8       | .5    | 1.4   |
|                       | 100.0 | 100.0 |             | 100.0 | 100.0 |           | 100.0 | 100.0 |

#### TABLE 17A - PERCENTAGE OF SENTENCED PRISONERS BY JURISDICTION, SEX AND TIME ALREADY SERVED IN CURRENT EPISODE\*

\* i.e. Time served since most recent receival

Time served prior to any escape or breach of parole is not counted.





# TABLE 18 - NUMBER OF SENTENCED PRISONERS BY JURISDICTION, SEX AND SECURITY CLASSIFICATION\*

| SECURITY       |      |      |          | ····· |     |     |     | · · · · · · · · · · · · · · · · · · · |
|----------------|------|------|----------|-------|-----|-----|-----|---------------------------------------|
| CLASSIFICATION | NSW  | VIC  | QLD      | WA    | SA  | TAS | NT  | TOTAL                                 |
|                |      |      |          |       |     |     |     |                                       |
|                |      |      | MAL      |       |     |     |     |                                       |
| Maximum        | 864  | 767  | 247      | 165   | 168 | 173 | 75  | 2459                                  |
| Medium         | 255  | 621  | 803      |