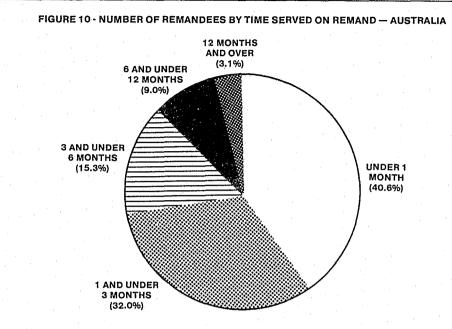

|       |       | 1     |          |       |       |       |       |       |
|                       |       |       | тот   | AL PERSO | DNS   |       |       |       |       |
| Under 1 Month         | 40.5  | 31.7  | 36.7  | 49.1     | 50.9  | 51.6  | 38.6  | 29.4  | 40.6  |
| 1 and Under 3 Months  | 31.2  | 31.7  | 39.6  | 28.1     | 29.1  | 25.8  | 34.1  | 47.1  | 32.0  |
| 3 and Under 6 Months  | 15.2  | 15.6  | 13.7  | 22.8     | 12.7  | 12.9  | 6.8   | 23.5  | 15.3  |
| 3 and Under 12 Months | 9.4   | 13.9  | 8.6   | •        | 5.5   | 9.7   | 20.5  | •     | 9.0   |
| 1 Year and Over       | 3.7   | 7.2   | 1.4   | -        | 1.8   | •     | -     | -     | 3.1   |
| TOTAL PERSONS         | 100.0 | 100.0 | 100.0 | 100.0    | 100.0 | 100.0 | 100.0 | 100.0 | 100.0 |



FIGURE 10A - NUMBER OF REMANDEES BY TIME SERVED ON REMAND AND JURISDICTION



### PART B -- CROSSTABULATIONS BY MOST SERIOUS OFFENCE\* -- AUSTRALIA

In these tables, aggregated figures for all jurisdictions combined are presented showing the relevant characteristics of offenders and sentences and enabling comparisons between the various offence types,

| Table 21 — Number of Prisoners by Most Serious Offence, Age and Sex                                           | 60   |
|---------------------------------------------------------------------------------------------------------------|------|
| Table 21A — Percentage of Prisoners by Most Serious Offence, Age and Sex                                      | 60   |
| Table 21B - Age and Sex-Specific Ratios of Prisoners per 100,000 Population, b