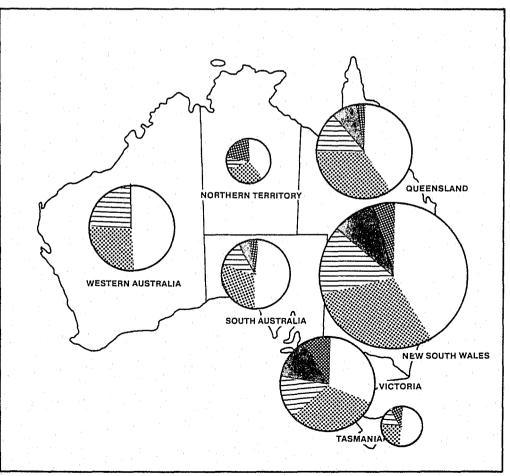

|       |
|                       |       |       | тот   | AL PERSO | DNS   |       |       |       |       |
| Under 1 Month         | 40.5  | 31.7  | 36.7  | 49.1     | 50.9  | 51.6  | 38.6  | 29.4  | 40.6  |
| 1 and Under 3 Months  | 31.2  | 31.7  | 39.6  | 28.1     | 29.1  | 25.8  | 34.1  | 47.1  | 32.0  |
| 3 and Under 6 Months  | 15.2  | 15.6  | 13.7  | 22.8     | 12.7  | 12.9  | 6.8   | 23.5  | 15.3  |
| 3 and Under 12 Months | 9.4   | 13.9  | 8.6   | •        | 5.5   | 9.7   | 20.5  | •     | 9.0   |
| 1 Year and Over       | 3.7   | 7.2   | 1.4   | -        | 1.8   | •     | -     | -     | 3.1   |
| TOTAL PERSONS         | 100.0 | 100.0 | 100.0 | 100.0    | 100.0 | 100.0 | 100.0 | 100.0 | 100.0 |



FIGURE 10A - NUMBER OF REMANDEES BY TIME SERVED ON REMAND AND JURISDICTION



### PART B -- CROSSTABULATIONS BY MOST SERIOUS OFFENCE\* -- AUSTRALIA

In these tables, aggregated figures for all jurisdictions combined are presented showing the relevant characteristics of offenders and sentences and enabling comparisons between the various offence types,

| Table 21 — Number of Prisoners by Most Serious Offence, Age and Sex                                           | 60   |
|---------------------------------------------------------------------------------------------------------------|------|
| Table 21A — Percentage of Prisoners by Most Serious Offence, Age and Sex                                      | 60   |
| Table 21B - Age and Sex-Specific Ratios of Prisoners per 100,000 Population, by Most Serious Offence          | 64   |
| Table 22 — Number and Percentage of