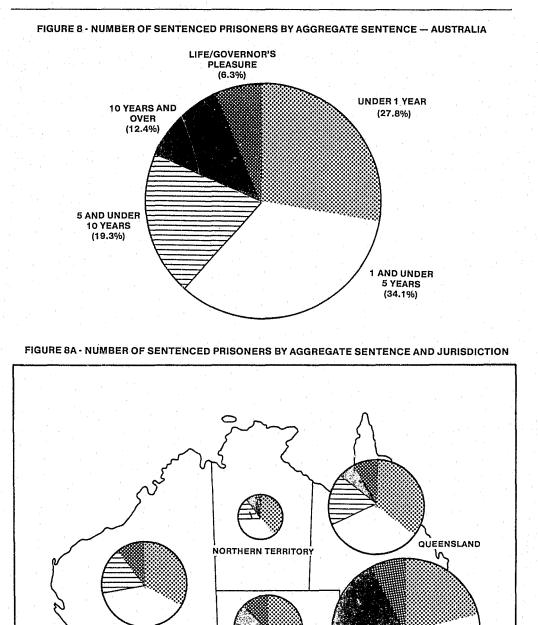

| 19.0       | 13.2  | 6.5      | 3.6   | 8.4   |         | 6.8   | 11.5  |
| Life, Governor's Pleasure                                                                                        | 7.3        | 7.5   | 7.2      | 5.7   | 13.0  | 9.5     | 2.4   | 7.3   |
| Unknown                                                                                                          | -          | .1    | .1       | -     | -     | .5      |       | .0    |
| TOTAL PERSONS                                                                                                    | 100.0      | 100.0 | 100.0    | 100.0 | 100.0 | 100.0   | 100.0 | 100.0 |

\* See Explanatory Note 17.

#### NATIONAL PRISON CENSUS 30.6.1984



50

SOUTH AUSTRALIA

NEW SOUTH WALES

VICTORIA

TASMANI

WESTERN AUSTRALIA

# TABLE 17 - NUMBER OF SENTENCED PRISONERS BY JURISDICTION, SEX AND TIME ALREADY SERVED IN CURRENT EPISODE\*

|                       |      |      |          | 1. A. |          |     |     |       |
|-----------------------|------|------|----------|-------------------------------------------|----------|-----|-----|-------|
| SENTENCE              | NSW  | VIC  | QLD      | WA                                        | SA       | TAS | NT  | TOTAL |
|                       |      |      | MAL      | ES                                        |          |     |     |       |
| Periodic              | 252  | -    | 1        | -                                         | · ·      | -   | 1   | 253   |
| Under 1 Month